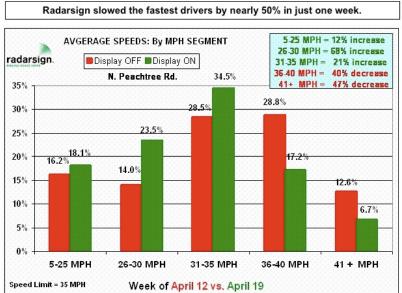

Our StreetSmart Technology detected more than half of all drivers on this road were speeding in that first week.

By week two, Radarsign cut the the total number of speeders by more than forty percent.

Radarsign also slowed the fastest drivers on the road by nearly ten miles per hour.

A pedestrian struck by a car traveling 40 mph has only a 5% chance of survival. On this road, Radarsign cut the number of drivers exceeding 40 mph by 50% - in only seven days.