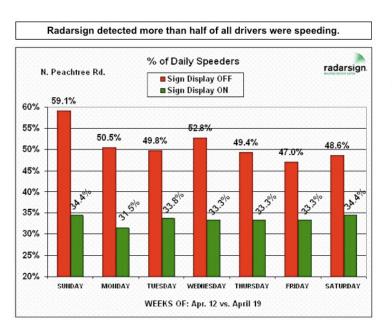

Our StreetSmart Technology detected more than half of all drivers on this road were speeding in that first week.

By week two, Radarsign cut the the total number of speeders by more than forty percent.

Radarsign also slowed the fastest drivers on the road by nearly ten miles per hour.