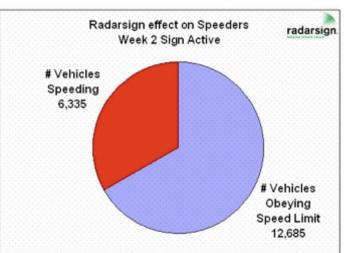

Our StreetSmart Technology detected more than half of all drivers on this road were speeding in that first week.

By week two, Radarsign cut the the total number of speeders by more than forty percent.

Radarsign also slowed the fastest drivers on the road by nearly ten miles per hour.

# With Radarsign thousands more drivers obeyed the speed limit...in only one week.

All charts available in digital format. Contact jennifer@jajonesconsulting.com - 404.272.2641