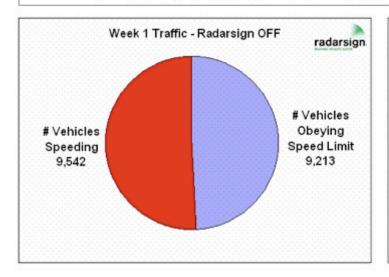

Our StreetSmart Technology detected more than half of all drivers on this road were speeding in that first week.

By week two, Radarsign cut the the total number of speeders by more than forty percent.

Radarsign also slowed the fastest drivers on the road by nearly ten miles per hour.

# With Radarsign thousands more drivers obeyed the speed limit...in only one week.

All charts available in digital format. Contact jennifer@jajonesconsulting.com - 404.272.2641