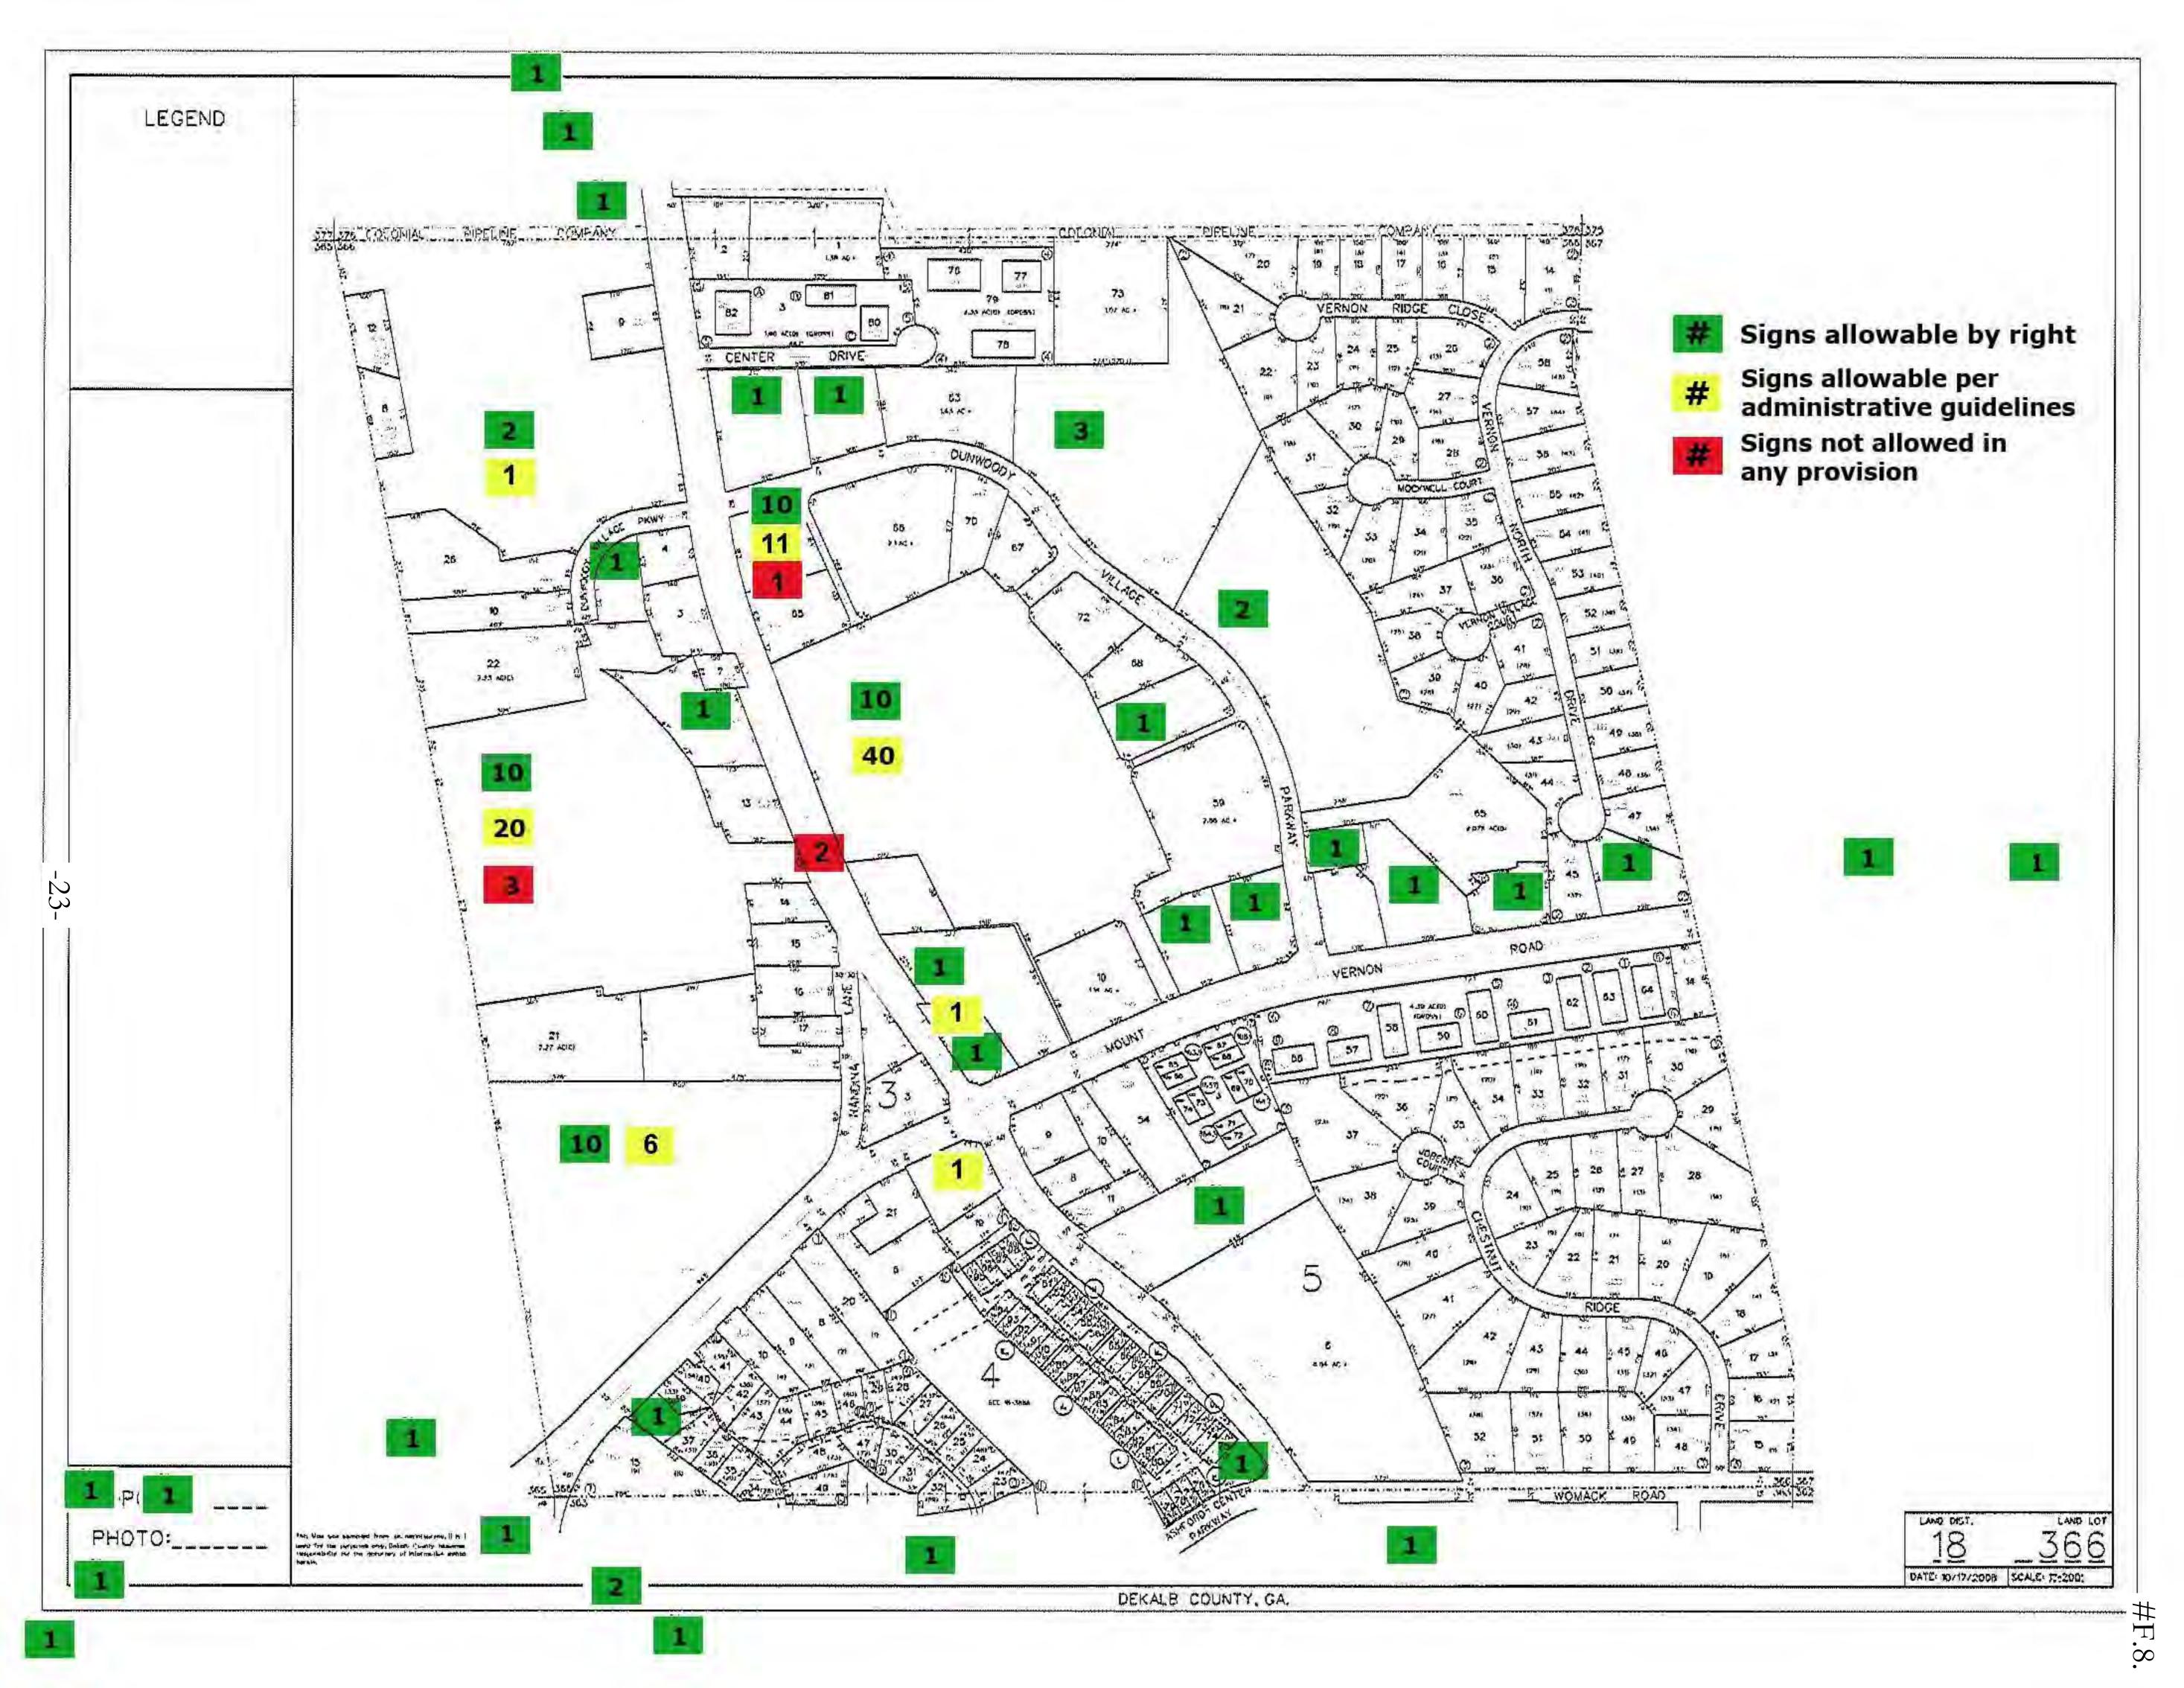

#### ITEM DESCRIPTION

Pursuant to Section 26-275 of the City of Dunwoody Code of Ordinances, the City Council may make allowances for additional signage for special events based upon Administrative Guidelines developed by the Community Development Department. As such, the Community Development Department has created Administrative Guidelines that establish maximum limits for signage above and beyond what is allowed by the Sign Ordinance and Overlay District Regulations. These guidelines create a sliding scale for banners and standard informational signs based upon the acreage of the parcel on which the event occurs. Dunwoody Art Festival has made application to the City to hold their event on May 8-9 in Dunwoody Village. The Sign Ordinance currently allows the event producer to apply for an aggregate of 32 square feet of standard informational signage per lot (with no one sign greater than 6 square feet). The event producer has submitted a request for additional signage for the event as detailed in the attached site map. Additionally, following this memorandum, please find the Administrative Guidelines for Special Event Signage and Advertising and the basic event information excerpted from the Dunwoody Art Festival Special Event Permit Application.

#### **BACKGROUND**

The applicant proposes to erect a total of 172 signs, 80 of which are not permitted by right pursuant to the sign ordinance. Of those, all but six comply with the Administrative Guidelines.

#### RECOMMENDED ACTION

Given the scale of this festival and many activities, staff recommends approving additional signage pursuant to the attached City guidelines to allow for the orderly flow of event attendees and activities. Staff's recommendation does not support the additional six signs that fall outside the limits of the Administrative Guidelines.