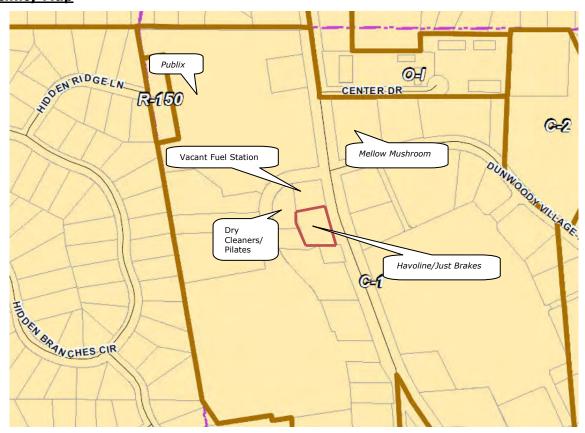

#### **Summary**

The applicant, Boos Development, seeks to redevelop a pair of lots into a bank building with a separate drive-through facility. The lots are located on- and just west of the corner of Chamblee Dunwoody Road and Dunwoody Village Parkway. Currently, on the corner lot (5540 Chamblee Dunwoody Road) there is a vacant fuel station and adjacent to the west is a two-story multi-tenant retail structure (1259 Dunwoody Village Parkway) housing a dry cleaners on the ground floor and a Pilates studio on the second floor.

In order to facilitate the proposed redevelopment project, a number of actions will have to

be undertaken: (1) those two lots will have the existing structures, parking lots and driveways removed; (2) those same lots will then have to be combined into one large parcel, while at the same time incorporating additional land from the *Havoline/Just Brakes* property (5528 Chamblee Dunwoody Road) to the south; (3) there is a portion of the *Havoline/Just Brakes* site, 50 feet in depth, between 5540 and 5528 Chamblee Dunwoody Road, that currently exists as a conditional undisturbed landscape buffer which at one time existed between two dissimilar zoning districts. All the zoning districts in question today are C-1/DVOD, so there are no longer any dissimilar districts remaining. This rezoning action seeks to remove that condition of prior zoning, allowing the 50 foot section of land to be developed as a part of the redevelopment site.

### **Site Analysis**

This zoning application applies to the developed property located at 5528 Chamblee Dunwoody Road, which serves as a multi-tenant automobile service structure housing the *Havoline* vehicle maintenance store and *Just Brakes*, a brake and exhaust repair store. On the northern-most portion of the parcel there is a 50-foot undisturbed landscape buffer between the existing building/parking lot and the existing vacant fuel station to the north. The applicant in this action, Boos Development, seeks to redevelop a pair of adjacent lots into a bank building with a separate drive-through facility. The intent of the applicant's rezoning application is to remove the conditional provision of previous zoning, originally affected in 1985 as a part of zoning action CZ-85083, which required a 50' buffer to surround the then-Calvary Baptist Church. Despite a series of property line shifts, and further rezoning in 1992 (Z-92005), the original 50-foot buffer still exists and now rests on the 5528 lot. The existing buffer would need to be removed to complete the proposed redevelopment project scheduled for two properties north of the subject property.

The parcels on all sides of the subject property are commonly zoned C-1/DVOD. To the south is the Dunwoody Chamber of Commerce building; to the east is the Dunwoody Village shopping center outparcels – Starbucks, Smoothie King & Iron Stone Bank; to the north is a now vacant *Texaco* fuel station, and to the west is The Shops at Dunwoody/Dunwoody Hall – Sunshine Car Wash.