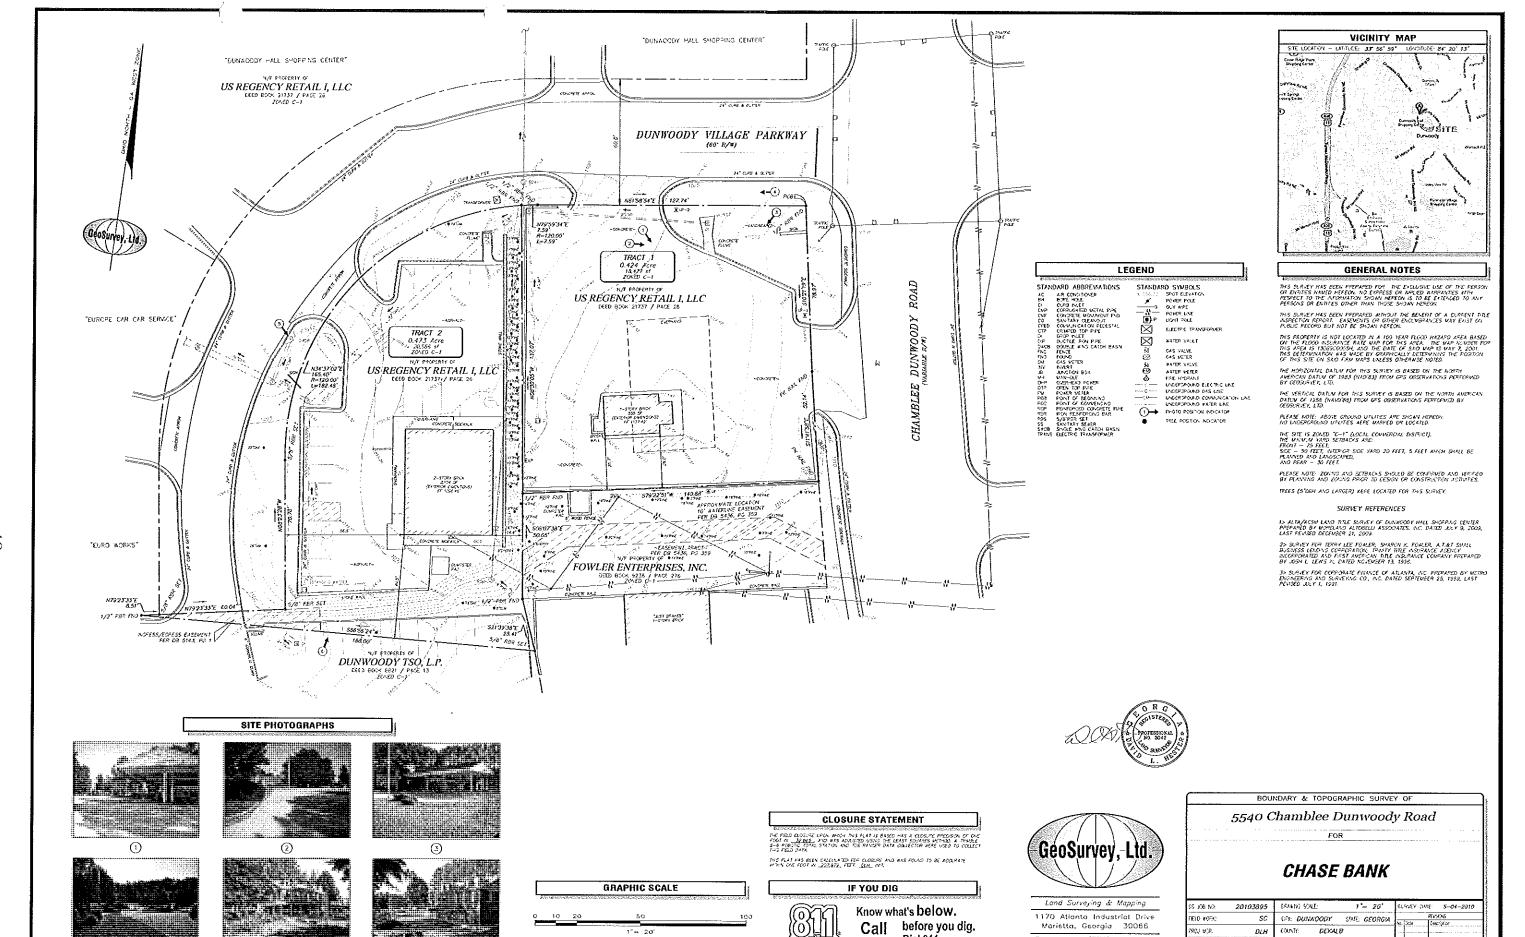

#### **Summary**

The applicant, Boos Development, seeks to redevelop a pair of lots into a bank building with a separate drive-through facility. The lots are located on- and just west of the corner of Chamblee Dunwoody Road and Dunwoody Village Parkway. Currently, on the corner lot (5540 Chamblee Dunwoody Road) there is a vacant fuel station and adjacent to the west is a two-story multi-tenant retail structure (1259 Dunwoody Village Parkway) housing a dry cleaners on the ground floor and a Pilates studio on the second floor.

In order to facilitate the proposed redevelopment project, a number of actions will have to

be undertaken: (1) those two lots will have the existing structures, parking lots and driveways removed; (2) those same lots will then have to be combined into one large parcel, while at the same time incorporating additional land from the *Havoline/Just Brakes* property (5528 Chamblee Dunwoody Road) to the south; (3) there is a portion of the *Havoline/Just Brakes* site, 50 feet in depth, between 5540 and 5528 Chamblee Dunwoody Road, that currently exists as a conditional undisturbed landscape buffer which at one time existed between two dissimilar zoning districts. All the zoning districts in question today are C-1/DVOD, so there are no longer any dissimilar districts remaining. This rezoning action seeks to remove that condition of prior zoning, allowing the 50 foot section of land to be developed as a part of the redevelopment site.

#### **Attachments**

- Application submittal materials
- Chase Bank preliminary site plan (not approved for construction)
- Site plan, dated November 3, 1982, reflecting the conditions of zoning created by DeKalb County zoning action #CZ-85083.