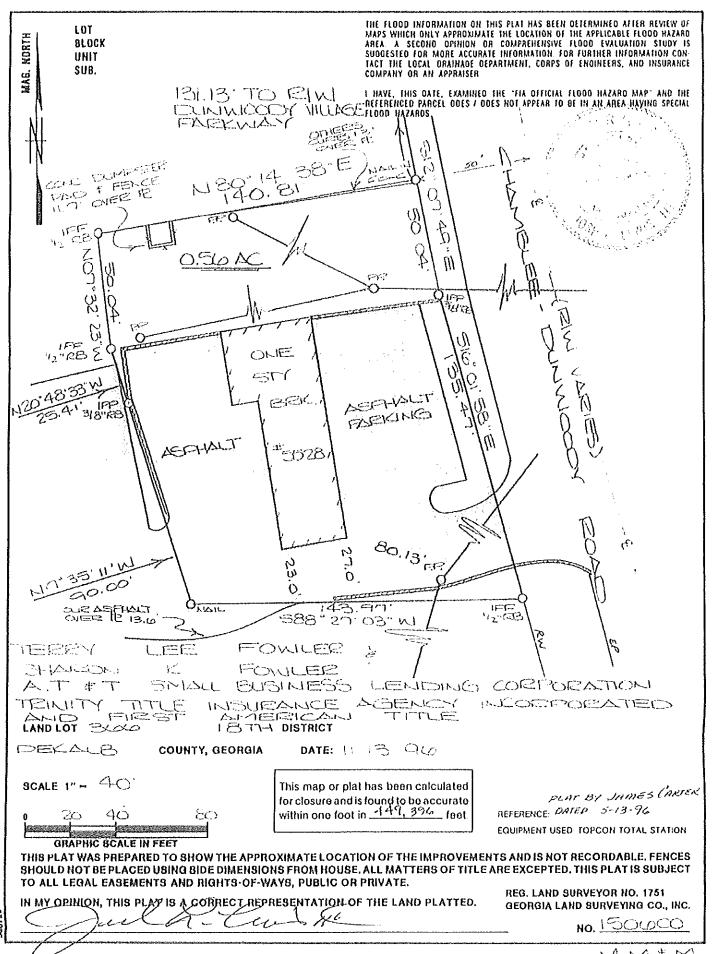

Since 1985, the development site has been zoned Local Commercial (C-1c). One of the conditions from that May 28, 1985 rezoning included a 50-foot undisturbed buffer on what is today the northern property line of the subject property.

The parcel proposed to be rezoned through this application is adjacent to the development site, and was zoned Local Commercial (C-1c) District on January 28, 1992. In the interim, the property that comprises the 50-foot undisturbed buffer, once north of the site, came under the ownership of the subject property.

Those restrictive conditions were approved because in 1985 the parcel in question, with different property borders, was zoned R-150, and as a function of the surrounding properties being zoned to C-1, a buffer between dissimilar districts was required to distance the commercial uses from the R-150 parcel. As the site is no longer zoned residential, the buffer is now no longer required to separate dissimilar districts.