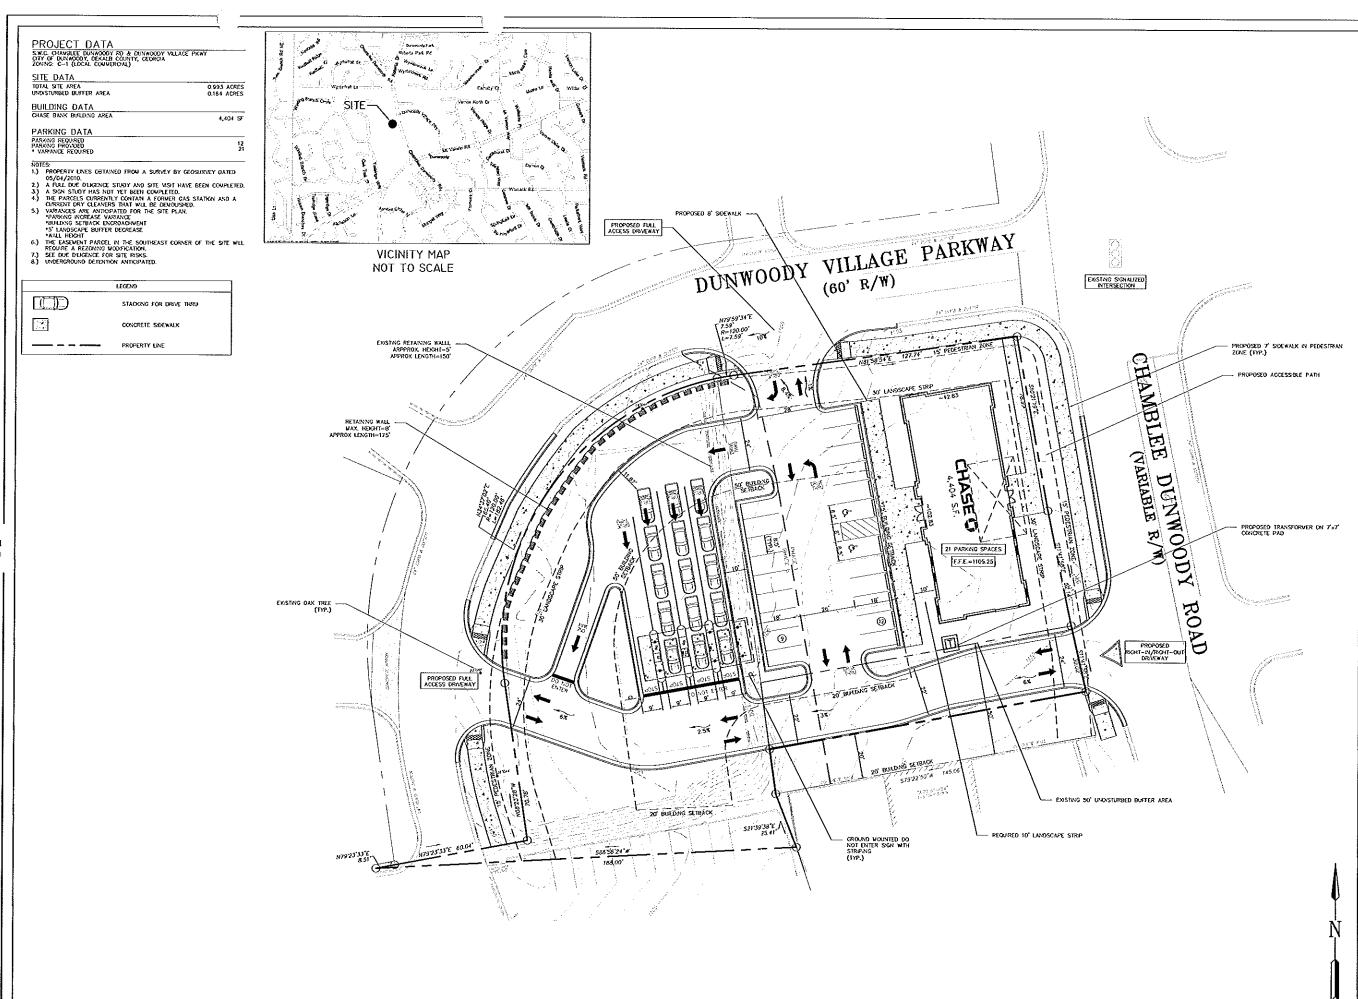

#### **Summary**

The applicant, Boos Development, seeks to redevelop a pair of lots into a bank building with a separate drive-through facility. The lots are located on- and just west of the corner of Chamblee Dunwoody Road and Dunwoody Village Parkway. Currently, on the corner lot (5540 Chamblee Dunwoody Road) there is a vacant fuel station and adjacent to the west is a two-story multi-tenant retail structure (1259 Dunwoody Village Parkway) housing a dry cleaners on the ground floor and a Pilates studio on the second floor.

In order to facilitate the proposed redevelopment project, a number of actions will have to

be undertaken: (1) those two lots will have the existing structures, parking lots and driveways removed; (2) those same lots will then have to be combined into one large parcel, while at the same time incorporating additional land from the *Havoline/Just Brakes* property (5528 Chamblee Dunwoody Road) to the south; (3) there is a portion of the *Havoline/Just Brakes* site, 50 feet in depth, between 5540 and 5528 Chamblee Dunwoody Road, that currently exists as a conditional undisturbed landscape buffer which at one time existed between two dissimilar zoning districts. All the zoning districts in question today are C-1/DVOD, so there are no longer any dissimilar districts remaining. This rezoning action seeks to remove that condition of prior zoning, allowing the 50 foot section of land to be developed as a part of the redevelopment site.

### **Site Analysis**

This zoning application applies to the developed property located at 5528 Chamblee Dunwoody Road, which serves as a multi-tenant automobile service structure housing the *Havoline* vehicle maintenance store and *Just Brakes*, a brake and exhaust repair store. On the northern-most portion of the parcel there is a 50-foot undisturbed landscape buffer between the existing building/parking lot and the existing vacant fuel station to the north. The applicant in this action, Boos Development, seeks to redevelop a pair of adjacent lots into a bank building with a separate drive-through facility. The intent of the applicant's rezoning application is to remove the conditional provision of previous zoning, originally affected in 1985 as a part of zoning action CZ-85083, which required a 50' buffer to surround the then-Calvary Baptist Church. Despite a series of property line shifts, and further rezoning in 1992 (Z-92005), the original 50-foot buffer still exists and now rests on the 5528 lot. The existing buffer would need to be removed to complete the proposed redevelopment project scheduled for two properties north of the subject property.

Therefore, there are no proposed site developments or existing improvement changes proposed for the rezoning site. The northern-most property line of 5528 Chamblee Dunwoody Road, which extends on an east-west line, will be moved north approximately 20

feet, and will become an adjoining property line with the 5540 lot to the north. Essentially this lot line realignment will dissolve the orphan buffer easement between those two existing developed lots. The new side (north) yard of 5528 will be landscaped pursuant to the City of Dunwoody Tree Protection and Tree Preservation ordinance.

The parcels on all sides of the subject property are commonly zoned C-1/DVOD. To the south is the Dunwoody Chamber of Commerce building; to the east is the Dunwoody Village shopping center outparcels – Starbucks, Smoothie King & Iron Stone Bank; to the north is a now vacant *Texaco* fuel station, and to the west is The Shops at Dunwoody/Dunwoody Hall – Sunshine Car Wash.

#### **Attachments**

- Application submittal materials
- Chase Bank preliminary site plan (not approved for construction)
- Site plan, dated November 3, 1982, reflecting the conditions of zoning created by DeKalb County zoning action #CZ-85083.