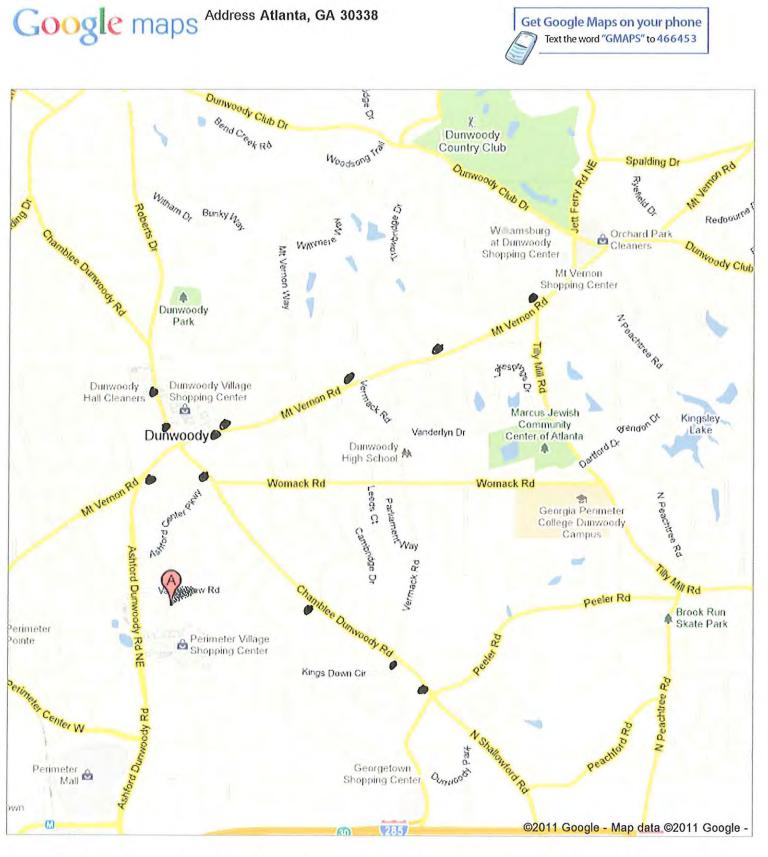

|          |
|                  | sign or sign structure.                                                                                                                                                                      |           |          |           |          |
|                  | Applicant's Name: HEYWARD WESCOT                                                                                                                                                             |           |          |           |          |
|                  | Applicant's Signature:                                                                                                                                                                       |           |          | ate: 3.17 | 7.61     |





## · BLACK DOT ARE APROX. WHERE THE POLE BANKERS ARE TO BE PLACED