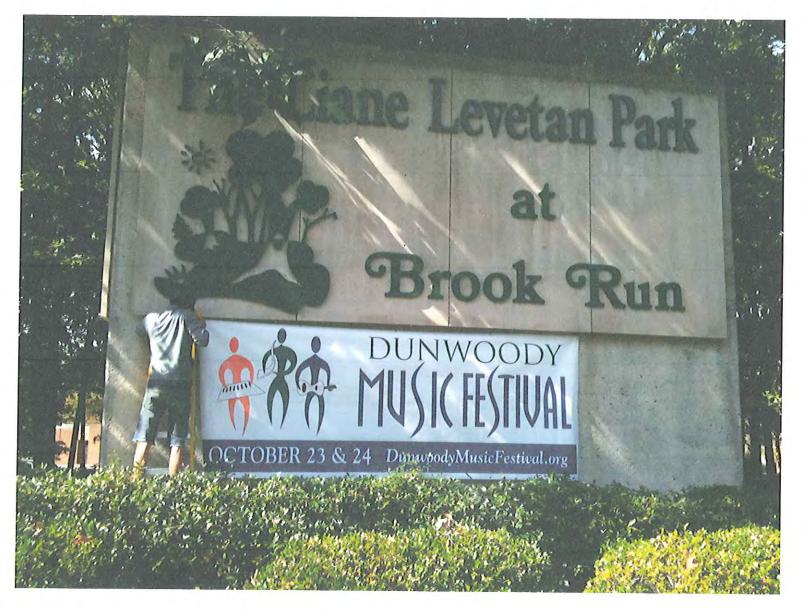

## ITEM DESCRIPTION

The sign contractor for Lemonade Days has made application to the City for two banners at Brook Run Park, 4770 North Peachtree Road, that are larger than permitted by the sign ordinance. Per the terms of Chapter 26, Section 26-275, the applicant is required to receive approval from Mayor and City Council to erect two banners at the entrance of Brook Run that are 54"x144" in size. Also included is application for 12 pole banners. Pole Banners are permitted per Chapter 26 with a valid special event permit; therefore, they are included for reference purposes and do not require Mayor and City Council approval.

## Special Event Sign Permit Application

| Special<br>Event | Event Name: LEMONADE DAYS                                                                                                                                                                    |           |          |           |          |
|------------------|----------------------------------------------------------------------------------------------------------------------------------------------------------------------------------------------|-----------|----------|-----------|----------|
|                  | Contact Name: HIEYWARD WESCOT                                                                                                                                                                |           |          |           |          |
| Sp(<br>Ev        | Contact Address: 455 PEACHTREE ST.                                                                                                                                                           |           |          |           |          |
|                  | Phone: 404.395.5565 Email:                                                                                                                                                                   | hwescot   | -eqma    | il.com    |          |
|                  | Location Address                                                                                                                                                                             | Start/End | Material | Size (sf) | Quantity |
|                  |                                                                                                                                                                                              |           |          |           |          |
|                  | ENTERANCE BANNER AT BROCK PUN                                                                                                                                                                |           | BANNER   | 54×144    | Z        |
|                  | (GEE PHOTO)                                                                                                                                                                                  |           |          |           |          |
|                  |                                                                                                                                                                                              |           |          |           |          |
| ion              |                                                                                                                                                                                              |           |          |           |          |
| Sign Description |                                                                                                                                                                                              |           |          |           |          |
|                  |                                                                                                                                                                                              |           |          |           |          |
|                  | POLE BANNERS TO BE PLACED                                                                                                                                                                    |           | •        |           |          |
|                  | ON MT. VERNON & CHAMBLEE                                                                                                                                                                     |           |          |           |          |
|                  | TUNWODOY ,                                                                                                                                                                                   |           |          | <u> </u>  |          |
|                  | (LOCATIONS SEE ATTACHED)                                                                                                                                                                     |           |          | 30 172    | 12       |
|                  |                                                                                                                                                                                              |           |          |           |          |
|                  | Use additional sheets for sign descriptions as necessar                                                                                                                                      | γ         |          | Total     |          |
|                  | Property Owner/Agents' permission to install and maintain signs?  Yes No                                                                                                                     |           |          |           |          |
| tor              | Will contractor install sign? & Yes D No Occupational Tax Certificate #: 030476214                                                                                                           |           |          |           |          |
| <u>.</u>         | Company Name: CUSTON SIGNS TODAY                                                                                                                                                             |           |          |           |          |
|                  | Contact Name: HEY WARD WESCOT                                                                                                                                                                |           |          |           |          |
| Sign             | Address: 455 PEACHTREE ST. ATLANATA 67 30308                                                                                                                                                 |           |          |           |          |
| S                | ione: 909 853.5000 Fax: 4048535057 Email: hwescott@givarl.com                                                                                                                                |           |          |           |          |
| Signature        | I hereby certify that all information provided herein is true and correct and I acknowledge<br>compliance with all requirements of the City of Dunwoody Zoning and Sign Ordinance and/or the |           |          |           |          |
|                  | provisions regarding Special Events. If any information is found to be false or misrepresented,                                                                                              |           |          |           |          |
|                  | the permit will be deemed invalid. I agree to Indemnify and hold the city harmless from all<br>damages, demands or expenses of every character which may in any manner be caused by the      |           |          |           |          |
|                  | sign or sign structure.                                                                                                                                                                      |           |          |           |          |
|                  | Applicant's Name: HEYWARD WESCOT                                                                                                                                                             |           |          |           |          |
|                  | Applicant's Signature:                                                                                                                                                                       |           |          | ate: 3.17 | 7.61     |