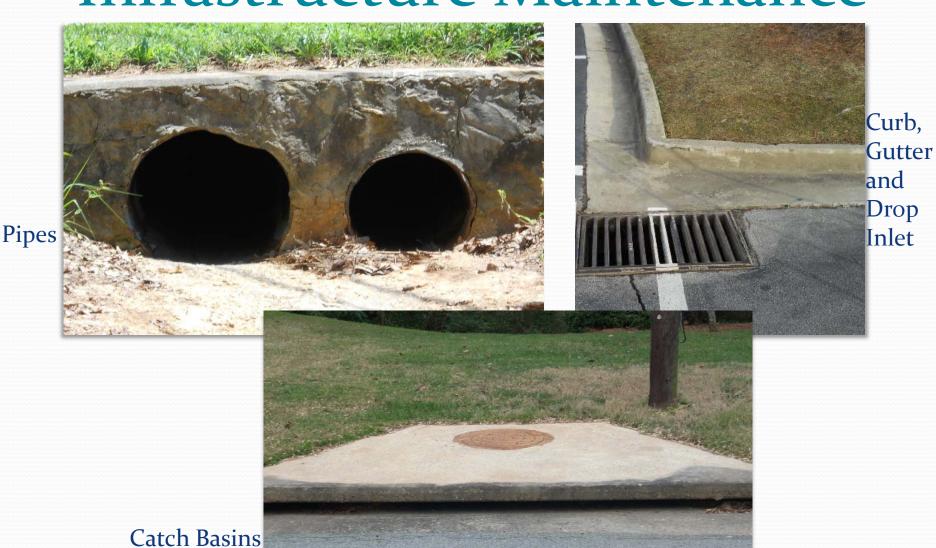

# Stormwater Utility Rate Study

Council Presentation February 13, 2012



## Dunwoody's Stormwater Utility

 Dedicated funding source for storm water management

- Funded through assessment on property tax bill
- Current rate: \$48 per year per 3,000 s.f. of impervious surface. Flat rate for single family residential based on a median impervious area of 3,000 s.f.

# Purpose of Stormwater Utility

Maintain storm water infrastructure

Satisfy Federal Clean Water Requirements





#### Infrastructure Maintenance



#### Federal Regulatory Requirements

- Clean Water Act of 1972 federal legislation
  - Law called for zero discharge of pollutants with the goal of making the nation's water fishable and swimmable
  - Introduced National Pollutant Discharge Elimination System (NPDES), a permit system to regulate water pollutant discharge
- Water Quality Act of 1987
  - Required municipal storm water systems to obtain NPDES permits for storm water system discharge



#### Dunwoody NPDES Permit Requirements

- Public Outreach and Education
- Public Involvement and Participation
- Illicit Discharge Inspection and Detection
- Construction Site Runoff Control
- Storm water management
- Pollution Prevention



### Stormwater System Inventory



# Stormwater System Inventory

| © SWConveyances_2011_06_08.xlsx