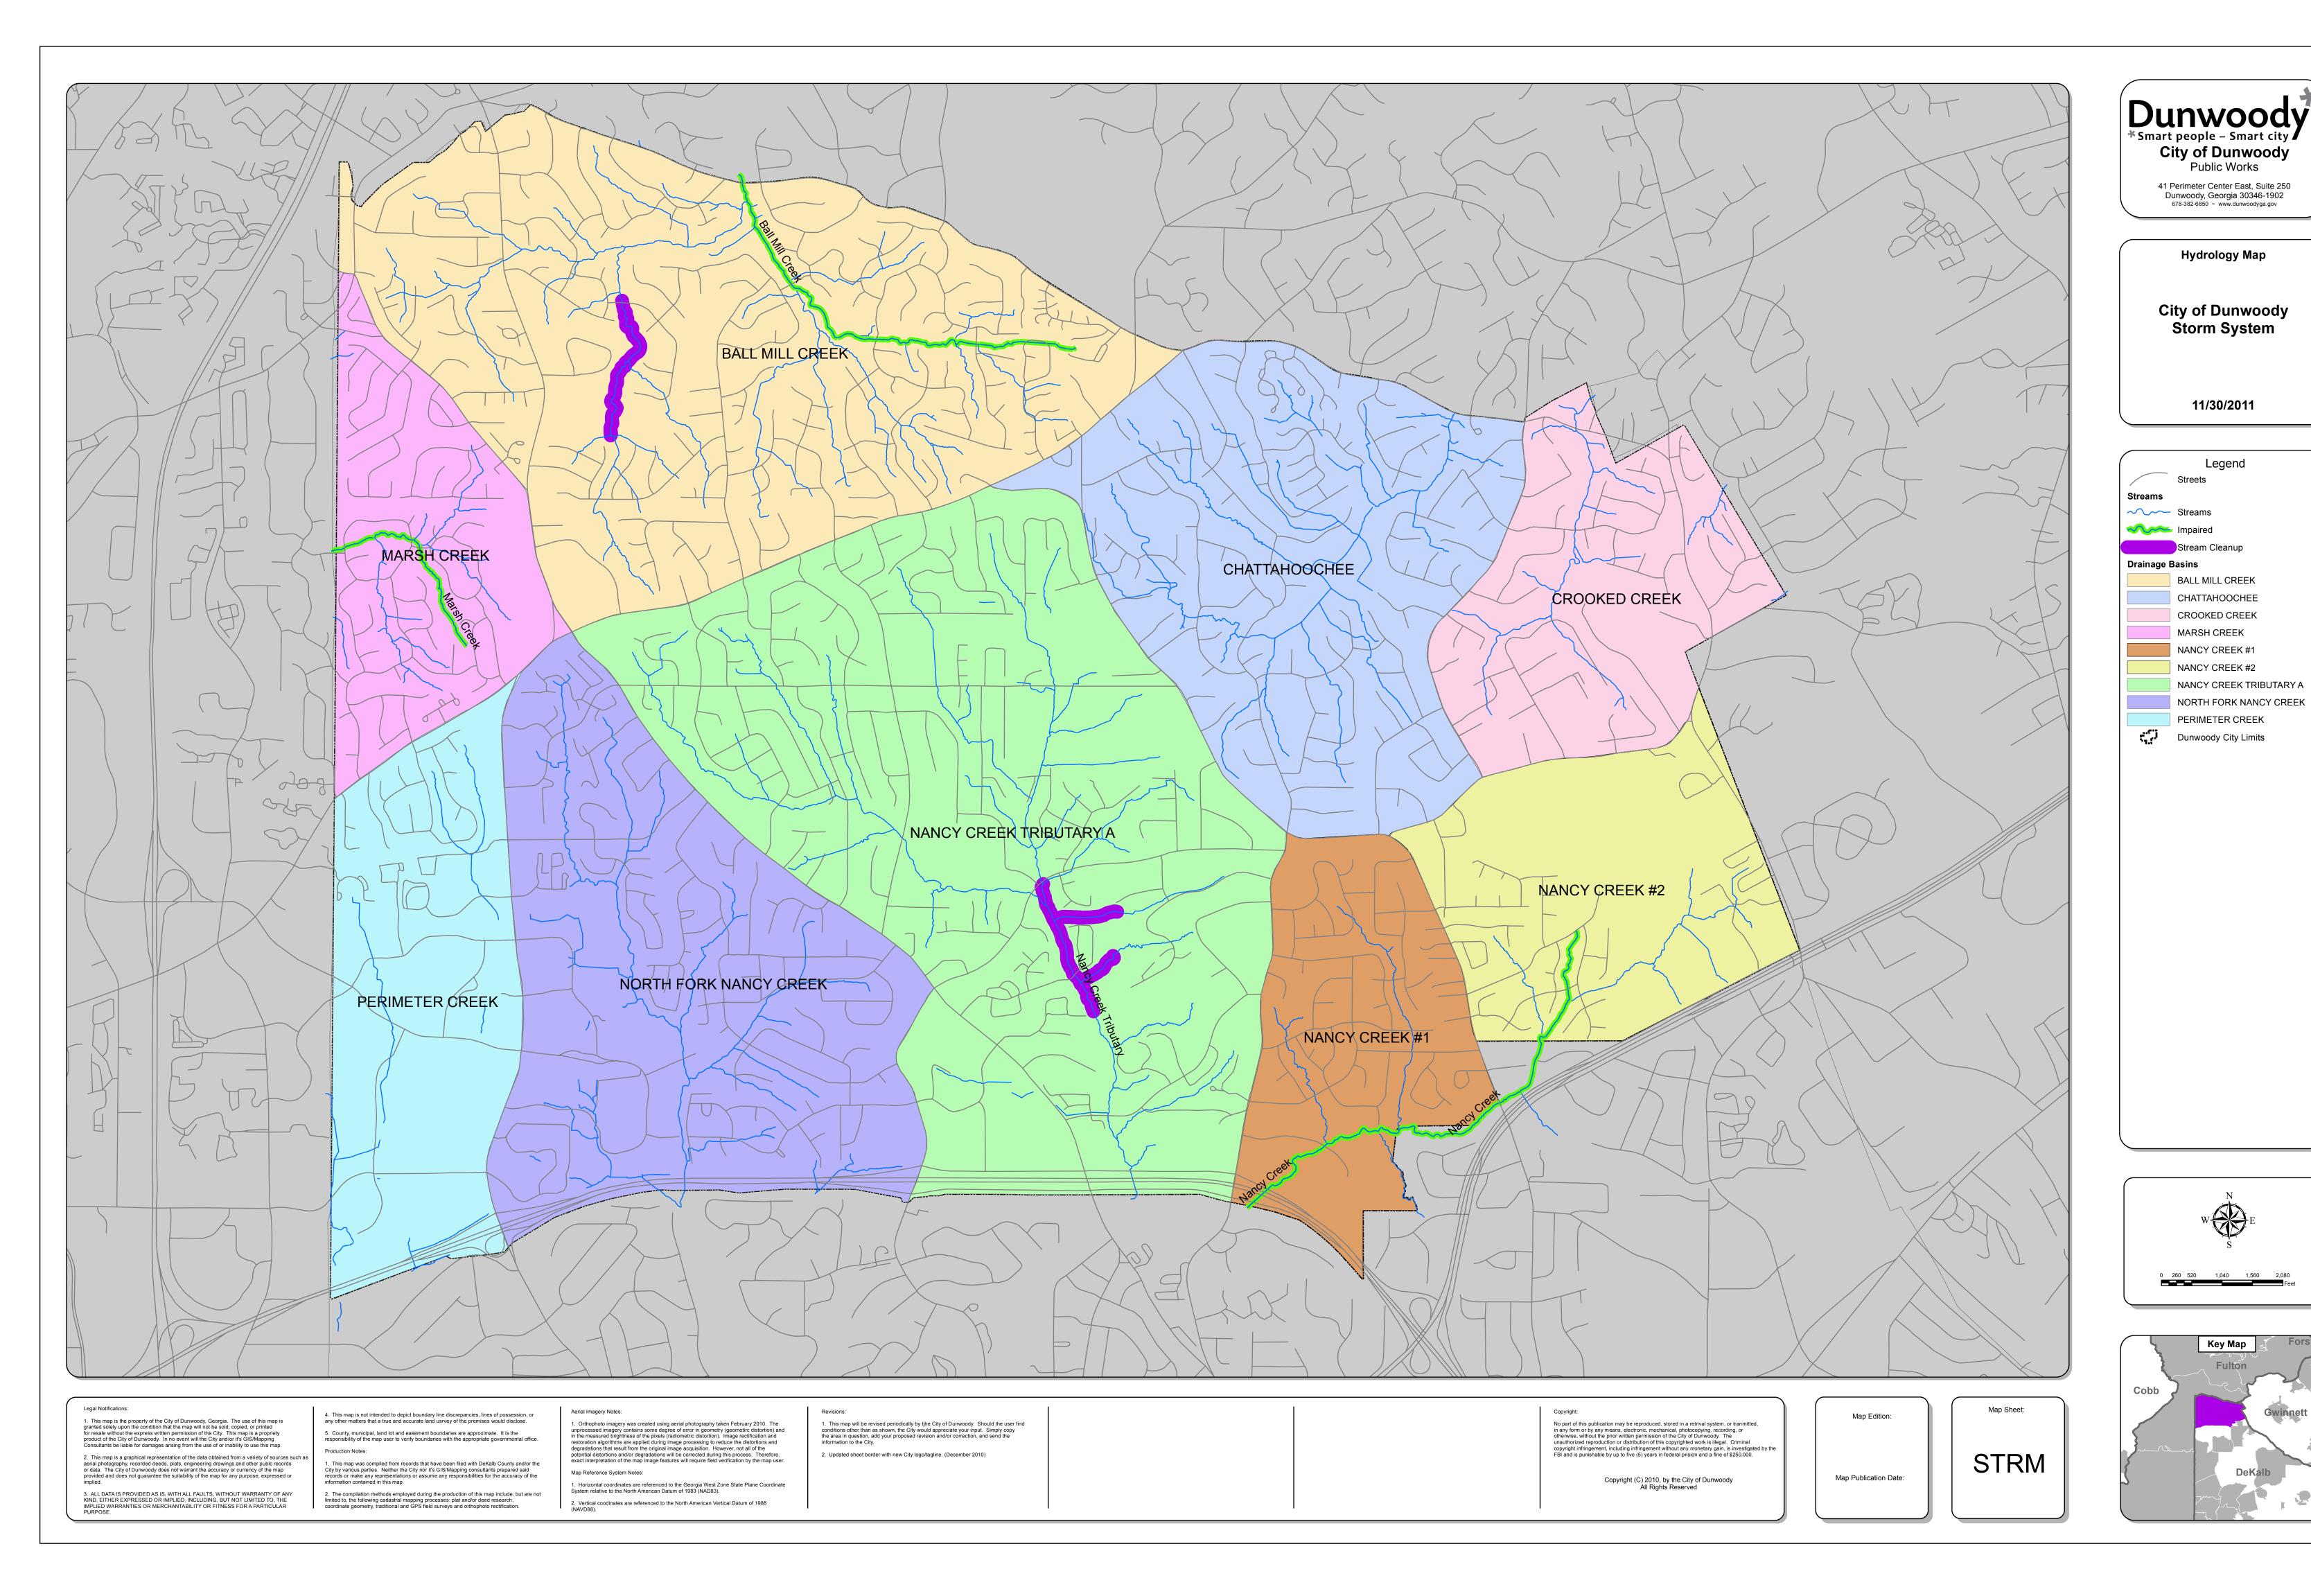

### Stormwater System Inventory

# Stormwater System Inventory

| © SWConveyances_2011_06_08.xlsx - Microsoft Excel                                                                                                                                                                                                                                                                                                                                                                                                                                                                                                                                                                                                                                                                                                                                                                                                                                                                                                                                                                                                                                                                                                                                                                                                                                                                                                                                                                                                                                                                                                                                                                                                                                                                                                                                                                                                                                                                                                                                                                                                                                                                           |             |                                                   |             |               |             |                    |                  |              |                     |
|-----------------------------------------------------------------------------------------------------------------------------------------------------------------------------------------------------------------------------------------------------------------------------------------------------------------------------------------------------------------------------------------------------------------------------------------------------------------------------------------------------------------------------------------------------------------------------------------------------------------------------------------------------------------------------------------------------------------------------------------------------------------------------------------------------------------------------------------------------------------------------------------------------------------------------------------------------------------------------------------------------------------------------------------------------------------------------------------------------------------------------------------------------------------------------------------------------------------------------------------------------------------------------------------------------------------------------------------------------------------------------------------------------------------------------------------------------------------------------------------------------------------------------------------------------------------------------------------------------------------------------------------------------------------------------------------------------------------------------------------------------------------------------------------------------------------------------------------------------------------------------------------------------------------------------------------------------------------------------------------------------------------------------------------------------------------------------------------------------------------------------|-------------|---------------------------------------------------|-------------|---------------|-------------|--------------------|------------------|--------------|---------------------|
|                                                                                                                                                                                                                                                                                                                                                                                                                                                                                                                                                                                                                                                                                                                                                                                                                                                                                                                                                                                                                                                                                                                                                                                                                                                                                                                                                                                                                                                                                                                                                                                                                                                                                                                                                                                                                                                                                                                                                                                                                                                                                                                             | OBJECTID    | ConveyShap                                        | ConveyHgt   | ConveyWide    | ConveyLnth  | Material           | Owner            | InstalDate   | CondAssess          |
| 74                                                                                                                                                                                                                                                                                                                                                                                                                                                                                                                                                                                                                                                                                                                                                                                                                                                                                                                                                                                                                                                                                                                                                                                                                                                                                                                                                                                                                                                                                                                                                                                                                                                                                                                                                                                                                                                                                                                                                                                                                                                                                                                          | 8014        | ROUND PIPE                                        | 24          | 24            | 180         | RCP                | DUNWOODY         |              | GOOD                |
| 79                                                                                                                                                                                                                                                                                                                                                                                                                                                                                                                                                                                                                                                                                                                                                                                                                                                                                                                                                                                                                                                                                                                                                                                                                                                                                                                                                                                                                                                                                                                                                                                                                                                                                                                                                                                                                                                                                                                                                                                                                                                                                                                          | 8019        | UNKNOWN                                           |             |               | 39          | OTHER              | DUNWOODY         |              | UNKNOWN             |
| 81                                                                                                                                                                                                                                                                                                                                                                                                                                                                                                                                                                                                                                                                                                                                                                                                                                                                                                                                                                                                                                                                                                                                                                                                                                                                                                                                                                                                                                                                                                                                                                                                                                                                                                                                                                                                                                                                                                                                                                                                                                                                                                                          |             | ROUND PIPE                                        | 24          | 24            | 142         | CMP (GALVANIZED)   | DUNWOODY         | 5/13/1966    |                     |
| 82                                                                                                                                                                                                                                                                                                                                                                                                                                                                                                                                                                                                                                                                                                                                                                                                                                                                                                                                                                                                                                                                                                                                                                                                                                                                                                                                                                                                                                                                                                                                                                                                                                                                                                                                                                                                                                                                                                                                                                                                                                                                                                                          | 8022        | ROUND PIPE                                        | 24          | 24            | 35          | CMP (GALVANIZED)   | DUNWOODY         | 5/13/1966    | GOOD                |
| 83                                                                                                                                                                                                                                                                                                                                                                                                                                                                                                                                                                                                                                                                                                                                                                                                                                                                                                                                                                                                                                                                                                                                                                                                                                                                                                                                                                                                                                                                                                                                                                                                                                                                                                                                                                                                                                                                                                                                                                                                                                                                                                                          | 8023        | ROUND PIPE                                        | 24          | 24            | 103         | CMP (GALVANIZED)   | DUNWOODY         | 2/25/1969    |                     |
| 84                                                                                                                                                                                                                                                                                                                                                                                                                                                                                                                                                                                                                                                                                                                                                                                                                                                                                                                                                                                                                                                                                                                                                                                                                                                                                                                                                                                                                                                                                                                                                                                                                                                                                                                                                                                                                                                                                                                                                                                                                                                                                                                          | 8024        | TRAPEZOIDAL CHANI                                 | \           |               | 236         | POURED CONCRETE    | DUNWOODY         | 2/25/1969    | GOOD                |
| 85                                                                                                                                                                                                                                                                                                                                                                                                                                                                                                                                                                                                                                                                                                                                                                                                                                                                                                                                                                                                                                                                                                                                                                                                                                                                                                                                                                                                                                                                                                                                                                                                                                                                                                                                                                                                                                                                                                                                                                                                                                                                                                                          | 8025        | ROUND PIPE                                        | 15          | 15            | 44          | CMP (GALVANIZED)   | DUNWOODY         | 2/25/1969    | GOOD                |
| 86                                                                                                                                                                                                                                                                                                                                                                                                                                                                                                                                                                                                                                                                                                                                                                                                                                                                                                                                                                                                                                                                                                                                                                                                                                                                                                                                                                                                                                                                                                                                                                                                                                                                                                                                                                                                                                                                                                                                                                                                                                                                                                                          | 8026        | ROUND PIPE                                        | 36          | 36            | 268         | CMP (GALVANIZED)   | DUNWOODY         | 2/25/1969    | GOOD                |
| 87                                                                                                                                                                                                                                                                                                                                                                                                                                                                                                                                                                                                                                                                                                                                                                                                                                                                                                                                                                                                                                                                                                                                                                                                                                                                                                                                                                                                                                                                                                                                                                                                                                                                                                                                                                                                                                                                                                                                                                                                                                                                                                                          | 8027        | ROUND PIPE                                        | 30          | 30            | 32          | CMP (GALVANIZED)   | DUNWOODY         | 2/25/1969    |                     |
| 88                                                                                                                                                                                                                                                                                                                                                                                                                                                                                                                                                                                                                                                                                                                                                                                                                                                                                                                                                                                                                                                                                                                                                                                                                                                                                                                                                                                                                                                                                                                                                                                                                                                                                                                                                                                                                                                                                                                                                                                                                                                                                                                          | 8028        | ROUND PIPE                                        | 30          | 30            | 22          | CMP (GALVANIZED)   | DUNWOODY         | 2/25/1969    | GOOD                |
| 89                                                                                                                                                                                                                                                                                                                                                                                                                                                                                                                                                                                                                                                                                                                                                                                                                                                                                                                                                                                                                                                                                                                                                                                                                                                                                                                                                                                                                                                                                                                                                                                                                                                                                                                                                                                                                                                                                                                                                                                                                                                                                                                          | 8029        | ROUND PIPE                                        | 30          | 30            | 98          | CMP (GALVANIZED)   | DUNWOODY         | 2/25/1969    | GOOD                |
| 90                                                                                                                                                                                                                                                                                                                                                                                                                                                                                                                                                                                                                                                                                                                                                                                                                                                                                                                                                                                                                                                                                                                                                                                                                                                                                                                                                                                                                                                                                                                                                                                                                                                                                                                                                                                                                                                                                                                                                                                                                                                                                                                          | 8030        | ROUND PIPE                                        | 42          | 42            | 25          | CMP (GALVANIZED)   | DUNWOODY         | 2/25/1969    | GOOD                |
| 91                                                                                                                                                                                                                                                                                                                                                                                                                                                                                                                                                                                                                                                                                                                                                                                                                                                                                                                                                                                                                                                                                                                                                                                                                                                                                                                                                                                                                                                                                                                                                                                                                                                                                                                                                                                                                                                                                                                                                                                                                                                                                                                          | 8031        | ROUND PIPE                                        | 18          | 18            | 53          | CMP (ALUMINIZED)   | DUNWOODY         |              | GOOD                |
| 92                                                                                                                                                                                                                                                                                                                                                                                                                                                                                                                                                                                                                                                                                                                                                                                                                                                                                                                                                                                                                                                                                                                                                                                                                                                                                                                                                                                                                                                                                                                                                                                                                                                                                                                                                                                                                                                                                                                                                                                                                                                                                                                          | 8032        | ROUND PIPE                                        | 24          | 24            | 88          | CMP (GALVANIZED)   | DUNWOODY         | 5/13/1966    | GOOD                |
| 93                                                                                                                                                                                                                                                                                                                                                                                                                                                                                                                                                                                                                                                                                                                                                                                                                                                                                                                                                                                                                                                                                                                                                                                                                                                                                                                                                                                                                                                                                                                                                                                                                                                                                                                                                                                                                                                                                                                                                                                                                                                                                                                          | 8033        | ROUND PIPE                                        | 15          | 15            | 35          | CMP (GALVANIZED)   | DUNWOODY         |              | GOOD                |
| 94                                                                                                                                                                                                                                                                                                                                                                                                                                                                                                                                                                                                                                                                                                                                                                                                                                                                                                                                                                                                                                                                                                                                                                                                                                                                                                                                                                                                                                                                                                                                                                                                                                                                                                                                                                                                                                                                                                                                                                                                                                                                                                                          | 1           | ROUND PIPE                                        | 60          | 60            | 16          | CMP (GALVANIZED)   | DUNWOODY         |              | GOOD                |
| 95                                                                                                                                                                                                                                                                                                                                                                                                                                                                                                                                                                                                                                                                                                                                                                                                                                                                                                                                                                                                                                                                                                                                                                                                                                                                                                                                                                                                                                                                                                                                                                                                                                                                                                                                                                                                                                                                                                                                                                                                                                                                                                                          | 2           | ROUND PIPE                                        | 60          | 60            | 35          | CMP (GALVANIZED)   | DUNWOODY         |              | GOOD                |
| 96                                                                                                                                                                                                                                                                                                                                                                                                                                                                                                                                                                                                                                                                                                                                                                                                                                                                                                                                                                                                                                                                                                                                                                                                                                                                                                                                                                                                                                                                                                                                                                                                                                                                                                                                                                                                                                                                                                                                                                                                                                                                                                                          | 3           | ROUND PIPE                                        | 60          | 60            | 17          | CMP (GALVANIZED)   | DUNWOODY         |              | GOOD                |
| 97                                                                                                                                                                                                                                                                                                                                                                                                                                                                                                                                                                                                                                                                                                                                                                                                                                                                                                                                                                                                                                                                                                                                                                                                                                                                                                                                                                                                                                                                                                                                                                                                                                                                                                                                                                                                                                                                                                                                                                                                                                                                                                                          | 4           | ROUND PIPE                                        | 60          | 60            | 25          | CMP (GALVANIZED)   | DUNWOODY         |              | GOOD                |
| 98                                                                                                                                                                                                                                                                                                                                                                                                                                                                                                                                                                                                                                                                                                                                                                                                                                                                                                                                                                                                                                                                                                                                                                                                                                                                                                                                                                                                                                                                                                                                                                                                                                                                                                                                                                                                                                                                                                                                                                                                                                                                                                                          | 5           | ROUND PIPE                                        | 60          | 60            | 29          | CMP (GALVANIZED)   | DUNWOODY         |              | GOOD                |
| 99                                                                                                                                                                                                                                                                                                                                                                                                                                                                                                                                                                                                                                                                                                                                                                                                                                                                                                                                                                                                                                                                                                                                                                                                                                                                                                                                                                                                                                                                                                                                                                                                                                                                                                                                                                                                                                                                                                                                                                                                                                                                                                                          | 6           | ROUND PIPE                                        | 60          | 60            | 23          | CMP (GALVANIZED)   | DUNWOODY         |              | GOOD                |
| 100                                                                                                                                                                                                                                                                                                                                                                                                                                                                                                                                                                                                                                                                                                                                                                                                                                                                                                                                                                                                                                                                                                                                                                                                                                                                                                                                                                                                                                                                                                                                                                                                                                                                                                                                                                                                                                                                                                                                                                                                                                                                                                                         | 7           | TRAPEZOIDAL CHAN                                  | 2           | 36            | 87          | BRICK              | DUNWOODY         |              | GOOD                |
| 101                                                                                                                                                                                                                                                                                                                                                                                                                                                                                                                                                                                                                                                                                                                                                                                                                                                                                                                                                                                                                                                                                                                                                                                                                                                                                                                                                                                                                                                                                                                                                                                                                                                                                                                                                                                                                                                                                                                                                                                                                                                                                                                         | 8           | NATURAL CHANNEL                                   |             |               | 31          | OTHER              | DUNWOODY         |              | UNKNOWN             |
| 102                                                                                                                                                                                                                                                                                                                                                                                                                                                                                                                                                                                                                                                                                                                                                                                                                                                                                                                                                                                                                                                                                                                                                                                                                                                                                                                                                                                                                                                                                                                                                                                                                                                                                                                                                                                                                                                                                                                                                                                                                                                                                                                         | 9           | NATURAL CHANNEL                                   |             |               | 9           | OTHER              | DUNWOODY         |              | UNKNOWN             |
| 103                                                                                                                                                                                                                                                                                                                                                                                                                                                                                                                                                                                                                                                                                                                                                                                                                                                                                                                                                                                                                                                                                                                                                                                                                                                                                                                                                                                                                                                                                                                                                                                                                                                                                                                                                                                                                                                                                                                                                                                                                                                                                                                         | 10          | ROUND PIPE                                        | 30          | 30            | 22          | CMP (GALVANIZED)   | DUNWOODY         |              | GOOD                |
| 105                                                                                                                                                                                                                                                                                                                                                                                                                                                                                                                                                                                                                                                                                                                                                                                                                                                                                                                                                                                                                                                                                                                                                                                                                                                                                                                                                                                                                                                                                                                                                                                                                                                                                                                                                                                                                                                                                                                                                                                                                                                                                                                         | 12          | TRAPEZOIDAL CHANI                                 | 4           | 36            | 7           | BRICK              | DUNWOODY         |              | GOOD                |
| V V N   Summary   Reference   ENRIndex   Sheet1   Sheet2   Sheet3   V N   V N   V N   V N   V N   V N   V N   V N   V N   V N   V N   V N   V N   V N   V N   V N   V N   V N   V N   V N   V N   V N   V N   V N   V N   V N   V N   V N   V N   V N   V N   V N   V N   V N   V N   V N   V N   V N   V N   V N   V N   V N   V N   V N   V N   V N   V N   V N   V N   V N   V N   V N   V N   V N   V N   V N   V N   V N   V N   V N   V N   V N   V N   V N   V N   V N   V N   V N   V N   V N   V N   V N   V N   V N   V N   V N   V N   V N   V N   V N   V N   V N   V N   V N   V N   V N   V N   V N   V N   V N   V N   V N   V N   V N   V N   V N   V N   V N   V N   V N   V N   V N   V N   V N   V N   V N   V N   V N   V N   V N   V N   V N   V N   V N   V N   V N   V N   V N   V N   V N   V N   V N   V N   V N   V N   V N   V N   V N   V N   V N   V N   V N   V N   V N   V N   V N   V N   V N   V N   V N   V N   V N   V N   V N   V N   V N   V N   V N   V N   V N   V N   V N   V N   V N   V N   V N   V N   V N   V N   V N   V N   V N   V N   V N   V N   V N   V N   V N   V N   V N   V N   V N   V N   V N   V N   V N   V N   V N   V N   V N   V N   V N   V N   V N   V N   V N   V N   V N   V N   V N   V N   V N   V N   V N   V N   V N   V N   V N   V N   V N   V N   V N   V N   V N   V N   V N   V N   V N   V N   V N   V N   V N   V N   V N   V N   V N   V N   V N   V N   V N   V N   V N   V N   V N   V N   V N   V N   V N   V N   V N   V N   V N   V N   V N   V N   V N   V N   V N   V N   V N   V N   V N   V N   V N   V N   V N   V N   V N   V N   V N   V N   V N   V N   V N   V N   V N   V N   V N   V N   V N   V N   V N   V N   V N   V N   V N   V N   V N   V N   V N   V N   V N   V N   V N   V N   V N   V N   V N   V N   V N   V N   V N   V N   V N   V N   V N   V N   V N   V N   V N   V N   V N   V N   V N   V N   V N   V N   V N   V N   V N   V N   V N   V N   V N   V N   V N   V N   V N   V N   V N   V N   V N   V N   V N   V N   V N   V N   V N   V N   V N   V N   V N   V N   V N   V N   V N   V N   V N   V N   V |             |                                                   |             |               |             |                    |                  |              |                     |
| # 5                                                                                                                                                                                                                                                                                                                                                                                                                                                                                                                                                                                                                                                                                                                                                                                                                                                                                                                                                                                                                                                                                                                                                                                                                                                                                                                                                                                                                                                                                                                                                                                                                                                                                                                                                                                                                                                                                                                                                                                                                                                                                                                         | start 🔰 🧧 🎉 | ○ <sup>*</sup> ○ <sup>*</sup> ○  O   Microsof   ▼ | Cityworks S | 🖟 Microsoft F | Po 🗀 2 Wind | ow ▼ 🥦 Scanner and | ☑ Microsoft Ex ☑ | Microsoft Ex | <b>&gt; 3:43 PM</b> |

# Dunwoody Storm Water System

| Type                                    | Number                         |
|-----------------------------------------|--------------------------------|
| Public and private structures and pipes | 18,700                         |
| City-maintained structures              | 5,700                          |
| City-maintained pipes                   | 4,500 (69 miles)               |
| City Corrugated Metal Pipe (CMP)        | 3,184 (50 miles) 70% of system |