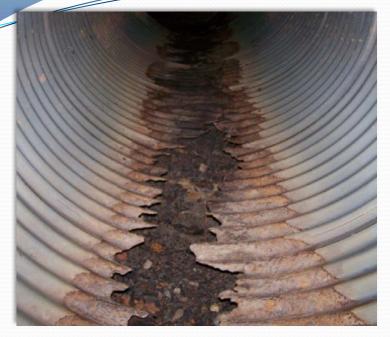

| start 🔰 🧧 🎉 | ○ <sup>*</sup> ○ <sup>*</sup> ○  O   Microsof   ▼ | Cityworks S | 🖟 Microsoft F | Po 🗀 2 Wind | ow ▼ 🥦 Scanner and | ☑ Microsoft Ex ☑ | Microsoft Ex | <b>&gt; 3:43 PM</b> |

# Dunwoody Storm Water System

| Type                                    | Number                         |
|-----------------------------------------|--------------------------------|
| Public and private structures and pipes | 18,700                         |
| City-maintained structures              | 5,700                          |
| City-maintained pipes                   | 4,500 (69 miles)               |
| City Corrugated Metal Pipe (CMP)        | 3,184 (50 miles) 70% of system |



CMP

# Condition of System













#### **Current Financials**



#### Stormwater System Annual Replacement Cost

| Total Estimated Replacement Cost                                | \$87,000,000 |
|-----------------------------------------------------------------|--------------|
| Annual replacement project funding need on 35 year service life | \$1,500,000  |
| Current funding for replacement                                 | \$525,000    |

#### **Current Replacement Project Backlog** Cost for Current Project Backlog \$1,800,000 Years to Complete at Current Funding Replacement of assets currently in Additional \$1,500,000 Poor condition Total Backlog 6 years

### Age Distribution of CMP



| Projected 5-year Replacement Cost                                                                   |