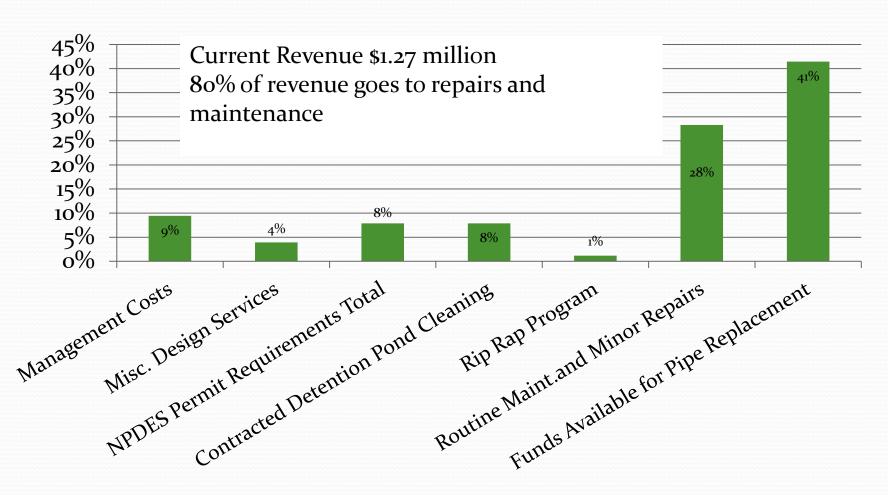

#### **Current Financials**

#### Stormwater System Annual Replacement Cost

| Total Estimated Replacement Cost                                | \$87,000,000 |
|-----------------------------------------------------------------|--------------|
| Annual replacement project funding need on 35 year service life | \$1,500,000  |
| Current funding for replacement                                 | \$525,000    |

#### **Current Replacement Project Backlog** Cost for Current Project Backlog \$1,800,000 Years to Complete at Current Funding Replacement of assets currently in Additional \$1,500,000 Poor condition Total Backlog 6 years

#### Summary

- About 75% of the City's system consists of Corrugated Metal Pipe (CMP)
- Typical service life of CMP is about 35 years
- City currently has over 225 metal pipes (60%) older than 35 years
- Many components identified for replacement via citizen reports or classified in poor condition/in need of *immediate repair* 
  - Cost of backlog estimated at \$3,300,000 and would take about 6
    years to complete at current funding levels
  - Estimated annual replacement costs to sustain infrastructure long term: \$800,000 to \$1,800,000 while current funding for replacement is \$460,000
- Recommend setting new rate at \$5.75 per month to prevent further build up of deferred maintenance