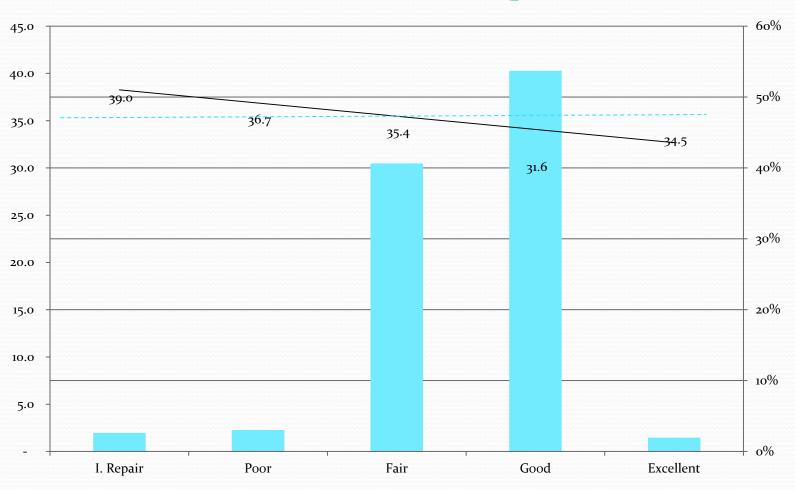

# Condition of System

#### Summary

- About 75% of the City's system consists of Corrugated Metal Pipe (CMP)
- Typical service life of CMP is about 35 years
- City currently has over 225 metal pipes (60%) older than 35 years
- Many components identified for replacement via citizen reports or classified in poor condition/in need of *immediate repair* 
  - Cost of backlog estimated at \$3,300,000 and would take about 6
    years to complete at current funding levels
  - Estimated annual replacement costs to sustain infrastructure long term: \$800,000 to \$1,800,000 while current funding for replacement is \$460,000
- Recommend setting new rate at \$5.75 per month to prevent further build up of deferred maintenance