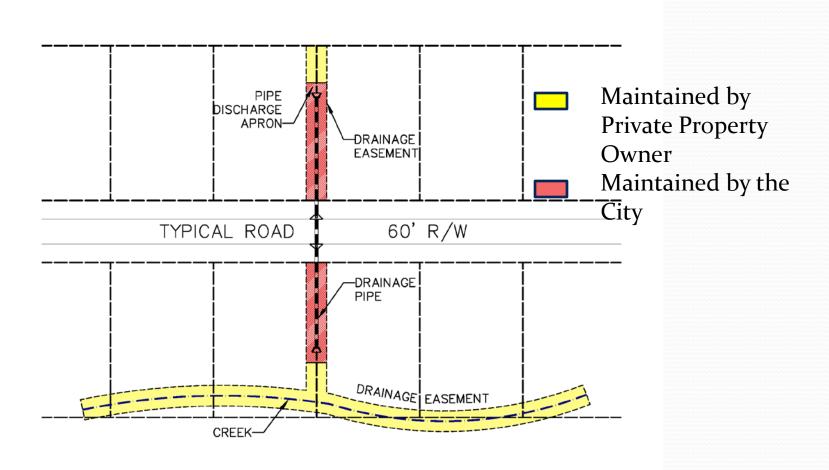

--------------------------------------------------------------------|-----------------------------|-----------|--|--|--|--|--|
|                                                                                                     | Recommended                 | Current   |  |  |  |  |  |
| Estimated Annual Pipe<br>Replacement Costs to Maintain<br>System in Fair or Better<br>Condition     | \$900,000 to<br>\$1,000,000 | \$525,000 |  |  |  |  |  |
| Base Utility Rate per 3,000 square feet                                                             | \$5.75/month                | \$4/month |  |  |  |  |  |
| Current Project Backlog<br>(Identified Projects, Immediate<br>Repairs and Poor Condition<br>Assets) | \$3,300,000                 |           |  |  |  |  |  |

#### **Extent of Service**



#### Summary

- About 75% of the City's system consists of Corrugated Metal Pipe (CMP)
- Typical service life of CMP is about 35 years
- City currently has over 225 metal pipes (60%) older than 35 years
- Many components identified for replacement via citizen reports or classified in poor condition/in need of *immediate repair* 
  - Cost of backlog estimated at \$3,300,000 and would take about 6
    years to complete at current funding levels
  - Estimated annual replacement costs to sustain infrastructure long term: \$800,000 to \$1,800,000 while current funding for replacement is \$460,000
- Recommend setting new rate at \$5.75 per month to prevent further build up of deferred maintenance