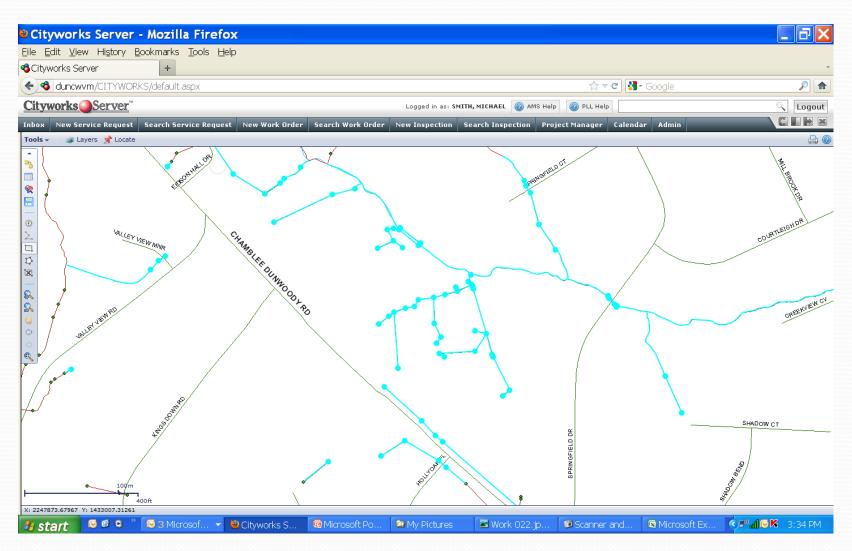

### Stormwater System Inventory

# Stormwater System Inventory

| © SWConveyances_2011_06_08.xlsx - Microsoft Excel                                                                                                                                                                                                                                                                                                                                                                                                                                                                                                                                                                                                                                                                                                                                                                                                                                                                                                                                                                                                                                                                                                                                                                                                                                                                                                                                                                                                                                                                                                                                                                                                                                                                                                                                                                                                                                                                                                                                                                                                                                                                           |             |                                                   |             |               |             |                    |                  |              |                     |
|-----------------------------------------------------------------------------------------------------------------------------------------------------------------------------------------------------------------------------------------------------------------------------------------------------------------------------------------------------------------------------------------------------------------------------------------------------------------------------------------------------------------------------------------------------------------------------------------------------------------------------------------------------------------------------------------------------------------------------------------------------------------------------------------------------------------------------------------------------------------------------------------------------------------------------------------------------------------------------------------------------------------------------------------------------------------------------------------------------------------------------------------------------------------------------------------------------------------------------------------------------------------------------------------------------------------------------------------------------------------------------------------------------------------------------------------------------------------------------------------------------------------------------------------------------------------------------------------------------------------------------------------------------------------------------------------------------------------------------------------------------------------------------------------------------------------------------------------------------------------------------------------------------------------------------------------------------------------------------------------------------------------------------------------------------------------------------------------------------------------------------|-------------|---------------------------------------------------|-------------|---------------|-------------|--------------------|------------------|--------------|---------------------|
|                                                                                                                                                                                                                                                                                                                                                                                                                                                                                                                                                                                                                                                                                                                                                                                                                                                                                                                                                                                                                                                                                                                                                                                                                                                                                                                                                                                                                                                                                                                                                                                                                                                                                                                                                                                                                                                                                                                                                                                                                                                                                                                             | OBJECTID    | ConveyShap                                        | ConveyHgt   | ConveyWide    | ConveyLnth  | Material           | Owner            | InstalDate   | CondAssess          |
| 74                                                                                                                                                                                                                                                                                                                                                                                                                                                                                                                                                                                                                                                                                                                                                                                                                                                                                                                                                                                                                                                                                                                                                                                                                                                                                                                                                                                                                                                                                                                                                                                                                                                                                                                                                                                                                                                                                                                                                                                                                                                                                                                          | 8014        | ROUND PIPE                                        | 24          | 24            | 180         | RCP                | DUNWOODY         |              | GOOD                |
| 79                                                                                                                                                                                                                                                                                                                                                                                                                                                                                                                                                                                                                                                                                                                                                                                                                                                                                                                                                                                                                                                                                                                                                                                                                                                                                                                                                                                                                                                                                                                                                                                                                                                                                                                                                                                                                                                                                                                                                                                                                                                                                                                          | 8019        | UNKNOWN                                           |             |               | 39          | OTHER              | DUNWOODY         |              | UNKNOWN             |
| 81                                                                                                                                                                                                                                                                                                                                                                                                                                                                                                                                                                                                                                                                                                                                                                                                                                                                                                                                                                                                                                                                                                                                                                                                                                                                                                                                                                                                                                                                                                                                                                                                                                                                                                                                                                                                                                                                                                                                                                                                                                                                                                                          |             | ROUND PIPE                                        | 24          | 24            | 142         | CMP (GALVANIZED)   | DUNWOODY         | 5/13/1966    |                     |
| 82                                                                                                                                                                                                                                                                                                                                                                                                                                                                                                                                                                                                                                                                                                                                                                                                                                                                                                                                                                                                                                                                                                                                                                                                                                                                                                                                                                                                                                                                                                                                                                                                                                                                                                                                                                                                                                                                                                                                                                                                                                                                                                                          | 8022        | ROUND PIPE                                        | 24          | 24            | 35          | CMP (GALVANIZED)   | DUNWOODY         | 5/13/1966    | GOOD                |
| 83                                                                                                                                                                                                                                                                                                                                                                                                                                                                                                                                                                                                                                                                                                                                                                                                                                                                                                                                                                                                                                                                                                                                                                                                                                                                                                                                                                                                                                                                                                                                                                                                                                                                                                                                                                                                                                                                                                                                                                                                                                                                                                                          | 8023        | ROUND PIPE                                        | 24          | 24            | 103         | CMP (GALVANIZED)   | DUNWOODY         | 2/25/1969    |                     |
| 84                                                                                                                                                                                                                                                                                                                                                                                                                                                                                                                                                                                                                                                                                                                                                                                                                                                                                                                                                                                                                                                                                                                                                                                                                                                                                                                                                                                                                                                                                                                                                                                                                                                                                                                                                                                                                                                                                                                                                                                                                                                                                                                          | 8024        | TRAPEZOIDAL CHANI                                 | \           |               | 236         | POURED CONCRETE    | DUNWOODY         | 2/25/1969    | GOOD                |
| 85                                                                                                                                                                                                                                                                                                                                                                                                                                                                                                                                                                                                                                                                                                                                                                                                                                                                                                                                                                                                                                                                                                                                                                                                                                                                                                                                                                                                                                                                                                                                                                                                                                                                                                                                                                                                                                                                                                                                                                                                                                                                                                                          | 8025        | ROUND PIPE                                        | 15          | 15            | 44          | CMP (GALVANIZED)   | DUNWOODY         | 2/25/1969    | GOOD                |
| 86                                                                                                                                                                                                                                                                                                                                                                                                                                                                                                                                                                                                                                                                                                                                                                                                                                                                                                                                                                                                                                                                                                                                                                                                                                                                                                                                                                                                                                                                                                                                                                                                                                                                                                                                                                                                                                                                                                                                                                                                                                                                                                                          | 8026        | ROUND PIPE                                        | 36          | 36            | 268         | CMP (GALVANIZED)   | DUNWOODY         | 2/25/1969    | GOOD                |
| 87                                                                                                                                                                                                                                                                                                                                                                                                                                                                                                                                                                                                                                                                                                                                                                                                                                                                                                                                                                                                                                                                                                                                                                                                                                                                                                                                                                                                                                                                                                                                                                                                                                                                                                                                                                                                                                                                                                                                                                                                                                                                                                                          | 8027        | ROUND PIPE                                        | 30          | 30            | 32          | CMP (GALVANIZED)   | DUNWOODY         | 2/25/1969    |                     |
| 88                                                                                                                                                                                                                                                                                                                                                                                                                                                                                                                                                                                                                                                                                                                                                                                                                                                                                                                                                                                                                                                                                                                                                                                                                                                                                                                                                                                                                                                                                                                                                                                                                                                                                                                                                                                                                                                                                                                                                                                                                                                                                                                          | 8028        | ROUND PIPE                                        | 30          | 30            | 22          | CMP (GALVANIZED)   | DUNWOODY         | 2/25/1969    | GOOD                |
| 89                                                                                                                                                                                                                                                                                                                                                                                                                                                                                                                                                                                                                                                                                                                                                                                                                                                                                                                                                                                                                                                                                                                                                                                                                                                                                                                                                                                                                                                                                                                                                                                                                                                                                                                                                                                                                                                                                                                                                                                                                                                                                                                          | 8029        | ROUND PIPE                                        | 30          | 30            | 98          | CMP (GALVANIZED)   | DUNWOODY         | 2/25/1969    | GOOD                |
| 90                                                                                                                                                                                                                                                                                                                                                                                                                                                                                                                                                                                                                                                                                                                                                                                                                                                                                                                                                                                                                                                                                                                                                                                                                                                                                                                                                                                                                                                                                                                                                                                                                                                                                                                                                                                                                                                                                                                                                                                                                                                                                                                          | 8030        | ROUND PIPE                                        | 42          | 42            | 25          | CMP (GALVANIZED)   | DUNWOODY         | 2/25/1969    | GOOD                |
| 91                                                                                                                                                                                                                                                                                                                                                                                                                                                                                                                                                                                                                                                                                                                                                                                                                                                                                                                                                                                                                                                                                                                                                                                                                                                                                                                                                                                                                                                                                                                                                                                                                                                                                                                                                                                                                                                                                                                                                                                                                                                                                                                          | 8031        | ROUND PIPE                                        | 18          | 18            | 53          | CMP (ALUMINIZED)   | DUNWOODY         |              | GOOD                |
| 92                                                                                                                                                                                                                                                                                                                                                                                                                                                                                                                                                                                                                                                                                                                                                                                                                                                                                                                                                                                                                                                                                                                                                                                                                                                                                                                                                                                                                                                                                                                                                                                                                                                                                                                                                                                                                                                                                                                                                                                                                                                                                                                          | 8032        | ROUND PIPE                                        | 24          | 24            | 88          | CMP (GALVANIZED)   | DUNWOODY         | 5/13/1966    | GOOD                |
| 93                                                                                                                                                                                                                                                                                                                                                                                                                                                                                                                                                                                                                                                                                                                                                                                                                                                                                                                                                                                                                                                                                                                                                                                                                                                                                                                                                                                                                                                                                                                                                                                                                                                                                                                                                                                                                                                                                                                                                                                                                                                                                                                          | 8033        | ROUND PIPE                                        | 15          | 15            | 35          | CMP (GALVANIZED)   | DUNWOODY         |              | GOOD                |
| 94                                                                                                                                                                                                                                                                                                                                                                                                                                                                                                                                                                                                                                                                                                                                                                                                                                                                                                                                                                                                                                                                                                                                                                                                                                                                                                                                                                                                                                                                                                                                                                                                                                                                                                                                                                                                                                                                                                                                                                                                                                                                                                                          | 1           | ROUND PIPE                                        | 60          | 60            | 16          | CMP (GALVANIZED)   | DUNWOODY         |              | GOOD                |
| 95                                                                                                                                                                                                                                                                                                                                                                                                                                                                                                                                                                                                                                                                                                                                                                                                                                                                                                                                                                                                                                                                                                                                                                                                                                                                                                                                                                                                                                                                                                                                                                                                                                                                                                                                                                                                                                                                                                                                                                                                                                                                                                                          | 2           | ROUND PIPE                                        | 60          | 60            | 35          | CMP (GALVANIZED)   | DUNWOODY         |              | GOOD                |
| 96                                                                                                                                                                                                                                                                                                                                                                                                                                                                                                                                                                                                                                                                                                                                                                                                                                                                                                                                                                                                                                                                                                                                                                                                                                                                                                                                                                                                                                                                                                                                                                                                                                                                                                                                                                                                                                                                                                                                                                                                                                                                                                                          | 3           | ROUND PIPE                                        | 60          | 60            | 17          | CMP (GALVANIZED)   | DUNWOODY         |              | GOOD                |
| 97                                                                                                                                                                                                                                                                                                                                                                                                                                                                                                                                                                                                                                                                                                                                                                                                                                                                                                                                                                                                                                                                                                                                                                                                                                                                                                                                                                                                                                                                                                                                                                                                                                                                                                                                                                                                                                                                                                                                                                                                                                                                                                                          | 4           | ROUND PIPE                                        | 60          | 60            | 25          | CMP (GALVANIZED)   | DUNWOODY         |              | GOOD                |
| 98                                                                                                                                                                                                                                                                                                                                                                                                                                                                                                                                                                                                                                                                                                                                                                                                                                                                                                                                                                                                                                                                                                                                                                                                                                                                                                                                                                                                                                                                                                                                                                                                                                                                                                                                                                                                                                                                                                                                                                                                                                                                                                                          | 5           | ROUND PIPE                                        | 60          | 60            | 29          | CMP (GALVANIZED)   | DUNWOODY         |              | GOOD                |
| 99                                                                                                                                                                                                                                                                                                                                                                                                                                                                                                                                                                                                                                                                                                                                                                                                                                                                                                                                                                                                                                                                                                                                                                                                                                                                                                                                                                                                                                                                                                                                                                                                                                                                                                                                                                                                                                                                                                                                                                                                                                                                                                                          | 6           | ROUND PIPE                                        | 60          | 60            | 23          | CMP (GALVANIZED)   | DUNWOODY         |              | GOOD                |
| 100                                                                                                                                                                                                                                                                                                                                                                                                                                                                                                                                                                                                                                                                                                                                                                                                                                                                                                                                                                                                                                                                                                                                                                                                                                                                                                                                                                                                                                                                                                                                                                                                                                                                                                                                                                                                                                                                                                                                                                                                                                                                                                                         | 7           | TRAPEZOIDAL CHAN                                  | 2           | 36            | 87          | BRICK              | DUNWOODY         |              | GOOD                |
| 101                                                                                                                                                                                                                                                                                                                                                                                                                                                                                                                                                                                                                                                                                                                                                                                                                                                                                                                                                                                                                                                                                                                                                                                                                                                                                                                                                                                                                                                                                                                                                                                                                                                                                                                                                                                                                                                                                                                                                                                                                                                                                                                         | 8           | NATURAL CHANNEL                                   |             |               | 31          | OTHER              | DUNWOODY         |              | UNKNOWN             |
| 102                                                                                                                                                                                                                                                                                                                                                                                                                                                                                                                                                                                                                                                                                                                                                                                                                                                                                                                                                                                                                                                                                                                                                                                                                                                                                                                                                                                                                                                                                                                                                                                                                                                                                                                                                                                                                                                                                                                                                                                                                                                                                                                         | 9           | NATURAL CHANNEL                                   |             |               | 9           | OTHER              | DUNWOODY         |              | UNKNOWN             |
| 103                                                                                                                                                                                                                                                                                                                                                                                                                                                                                                                                                                                                                                                                                                                                                                                                                                                                                                                                                                                                                                                                                                                                                                                                                                                                                                                                                                                                                                                                                                                                                                                                                                                                                                                                                                                                                                                                                                                                                                                                                                                                                                                         | 10          | ROUND PIPE                                        | 30          | 30            | 22          | CMP (GALVANIZED)   | DUNWOODY         |              | GOOD                |
| 105                                                                                                                                                                                                                                                                                                                                                                                                                                                                                                                                                                                                                                                                                                                                                                                                                                                                                                                                                                                                                                                                                                                                                                                                                                                                                                                                                                                                                                                                                                                                                                                                                                                                                                                                                                                                                                                                                                                                                                                                                                                                                                                         | 12          | TRAPEZOIDAL CHANI                                 | 4           | 36            | 7           | BRICK              | DUNWOODY         |              | GOOD                |
| V V N   Summary   Reference   ENRIndex   Sheet1   Sheet2   Sheet3   V N   V N   V N   V N   V N   V N   V N   V N   V N   V N   V N   V N   V N   V N   V N   V N   V N   V N   V N   V N   V N   V N   V N   V N   V N   V N   V N   V N   V N   V N   V N   V N   V N   V N   V N   V N   V N   V N   V N   V N   V N   V N   V N   V N   V N   V N   V N   V N   V N   V N   V N   V N   V N   V N   V N   V N   V N   V N   V N   V N   V N   V N   V N   V N   V N   V N   V N   V N   V N   V N   V N   V N   V N   V N   V N   V N   V N   V N   V N   V N   V N   V N   V N   V N   V N   V N   V N   V N   V N   V N   V N   V N   V N   V N   V N   V N   V N   V N   V N   V N   V N   V N   V N   V N   V N   V N   V N   V N   V N   V N   V N   V N   V N   V N   V N   V N   V N   V N   V N   V N   V N   V N   V N   V N   V N   V N   V N   V N   V N   V N   V N   V N   V N   V N   V N   V N   V N   V N   V N   V N   V N   V N   V N   V N   V N   V N   V N   V N   V N   V N   V N   V N   V N   V N   V N   V N   V N   V N   V N   V N   V N   V N   V N   V N   V N   V N   V N   V N   V N   V N   V N   V N   V N   V N   V N   V N   V N   V N   V N   V N   V N   V N   V N   V N   V N   V N   V N   V N   V N   V N   V N   V N   V N   V N   V N   V N   V N   V N   V N   V N   V N   V N   V N   V N   V N   V N   V N   V N   V N   V N   V N   V N   V N   V N   V N   V N   V N   V N   V N   V N   V N   V N   V N   V N   V N   V N   V N   V N   V N   V N   V N   V N   V N   V N   V N   V N   V N   V N   V N   V N   V N   V N   V N   V N   V N   V N   V N   V N   V N   V N   V N   V N   V N   V N   V N   V N   V N   V N   V N   V N   V N   V N   V N   V N   V N   V N   V N   V N   V N   V N   V N   V N   V N   V N   V N   V N   V N   V N   V N   V N   V N   V N   V N   V N   V N   V N   V N   V N   V N   V N   V N   V N   V N   V N   V N   V N   V N   V N   V N   V N   V N   V N   V N   V N   V N   V N   V N   V N   V N   V N   V N   V N   V N   V N   V N   V N   V N   V N   V N   V N   V N   V N   V N   V N   V N   V N   V N   V N   V N   V |             |                                                   |             |               |             |                    |                  |              |                     |
| # 5                                                                                                                                                                                                                                                                                                                                                                                                                                                                                                                                                                                                                                                                                                                                                                                                                                                                                                                                                                                                                                                                                                                                                                                                                                                                                                                                                                                                                                                                                                                                                                                                                                                                                                                                                                                                                                                                                                                                                                                                                                                                                                                         | start 🔰 🧧 🎉 | ○ <sup>*</sup> ○ <sup>*</sup> ○  O   Microsof   ▼ | Cityworks S | 🖟 Microsoft F | Po 🗀 2 Wind | ow ▼ 🥦 Scanner and | ☑ Microsoft Ex ☑ | Microsoft Ex | <b>&gt; 3:43 PM</b> |