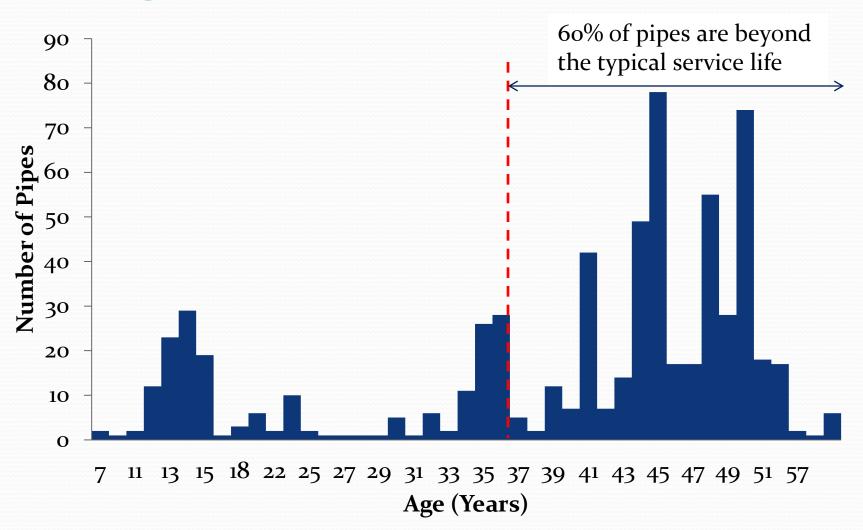

### Age Distribution of CMP

| Projected 5-year Replacement Cost                                                                   |                             |           |  |  |  |  |  |
|-----------------------------------------------------------------------------------------------------|-----------------------------|-----------|--|--|--|--|--|
|                                                                                                     | Recommended                 | Current   |  |  |  |  |  |
| Estimated Annual Pipe<br>Replacement Costs to Maintain<br>System in Fair or Better<br>Condition     | \$900,000 to<br>\$1,000,000 | \$525,000 |  |  |  |  |  |
| Base Utility Rate per 3,000 square feet                                                             | \$5.75/month                | \$4/month |  |  |  |  |  |
| Current Project Backlog<br>(Identified Projects, Immediate<br>Repairs and Poor Condition<br>Assets) | \$3,300,000                 |           |  |  |  |  |  |

#### Summary

- About 75% of the City's system consists of Corrugated Metal Pipe (CMP)
- Typical service life of CMP is about 35 years
- City currently has over 225 metal pipes (60%) older than 35 years
- Many components identified for replacement via citizen reports or classified in poor condition/in need of *immediate repair* 
  - Cost of backlog estimated at \$3,300,000 and would take about 6
    years to complete at current funding levels
  - Estimated annual replacement costs to sustain infrastructure long term: \$800,000 to \$1,800,000 while current funding for replacement is \$460,000
- Recommend setting new rate at \$5.75 per month to prevent further build up of deferred maintenance