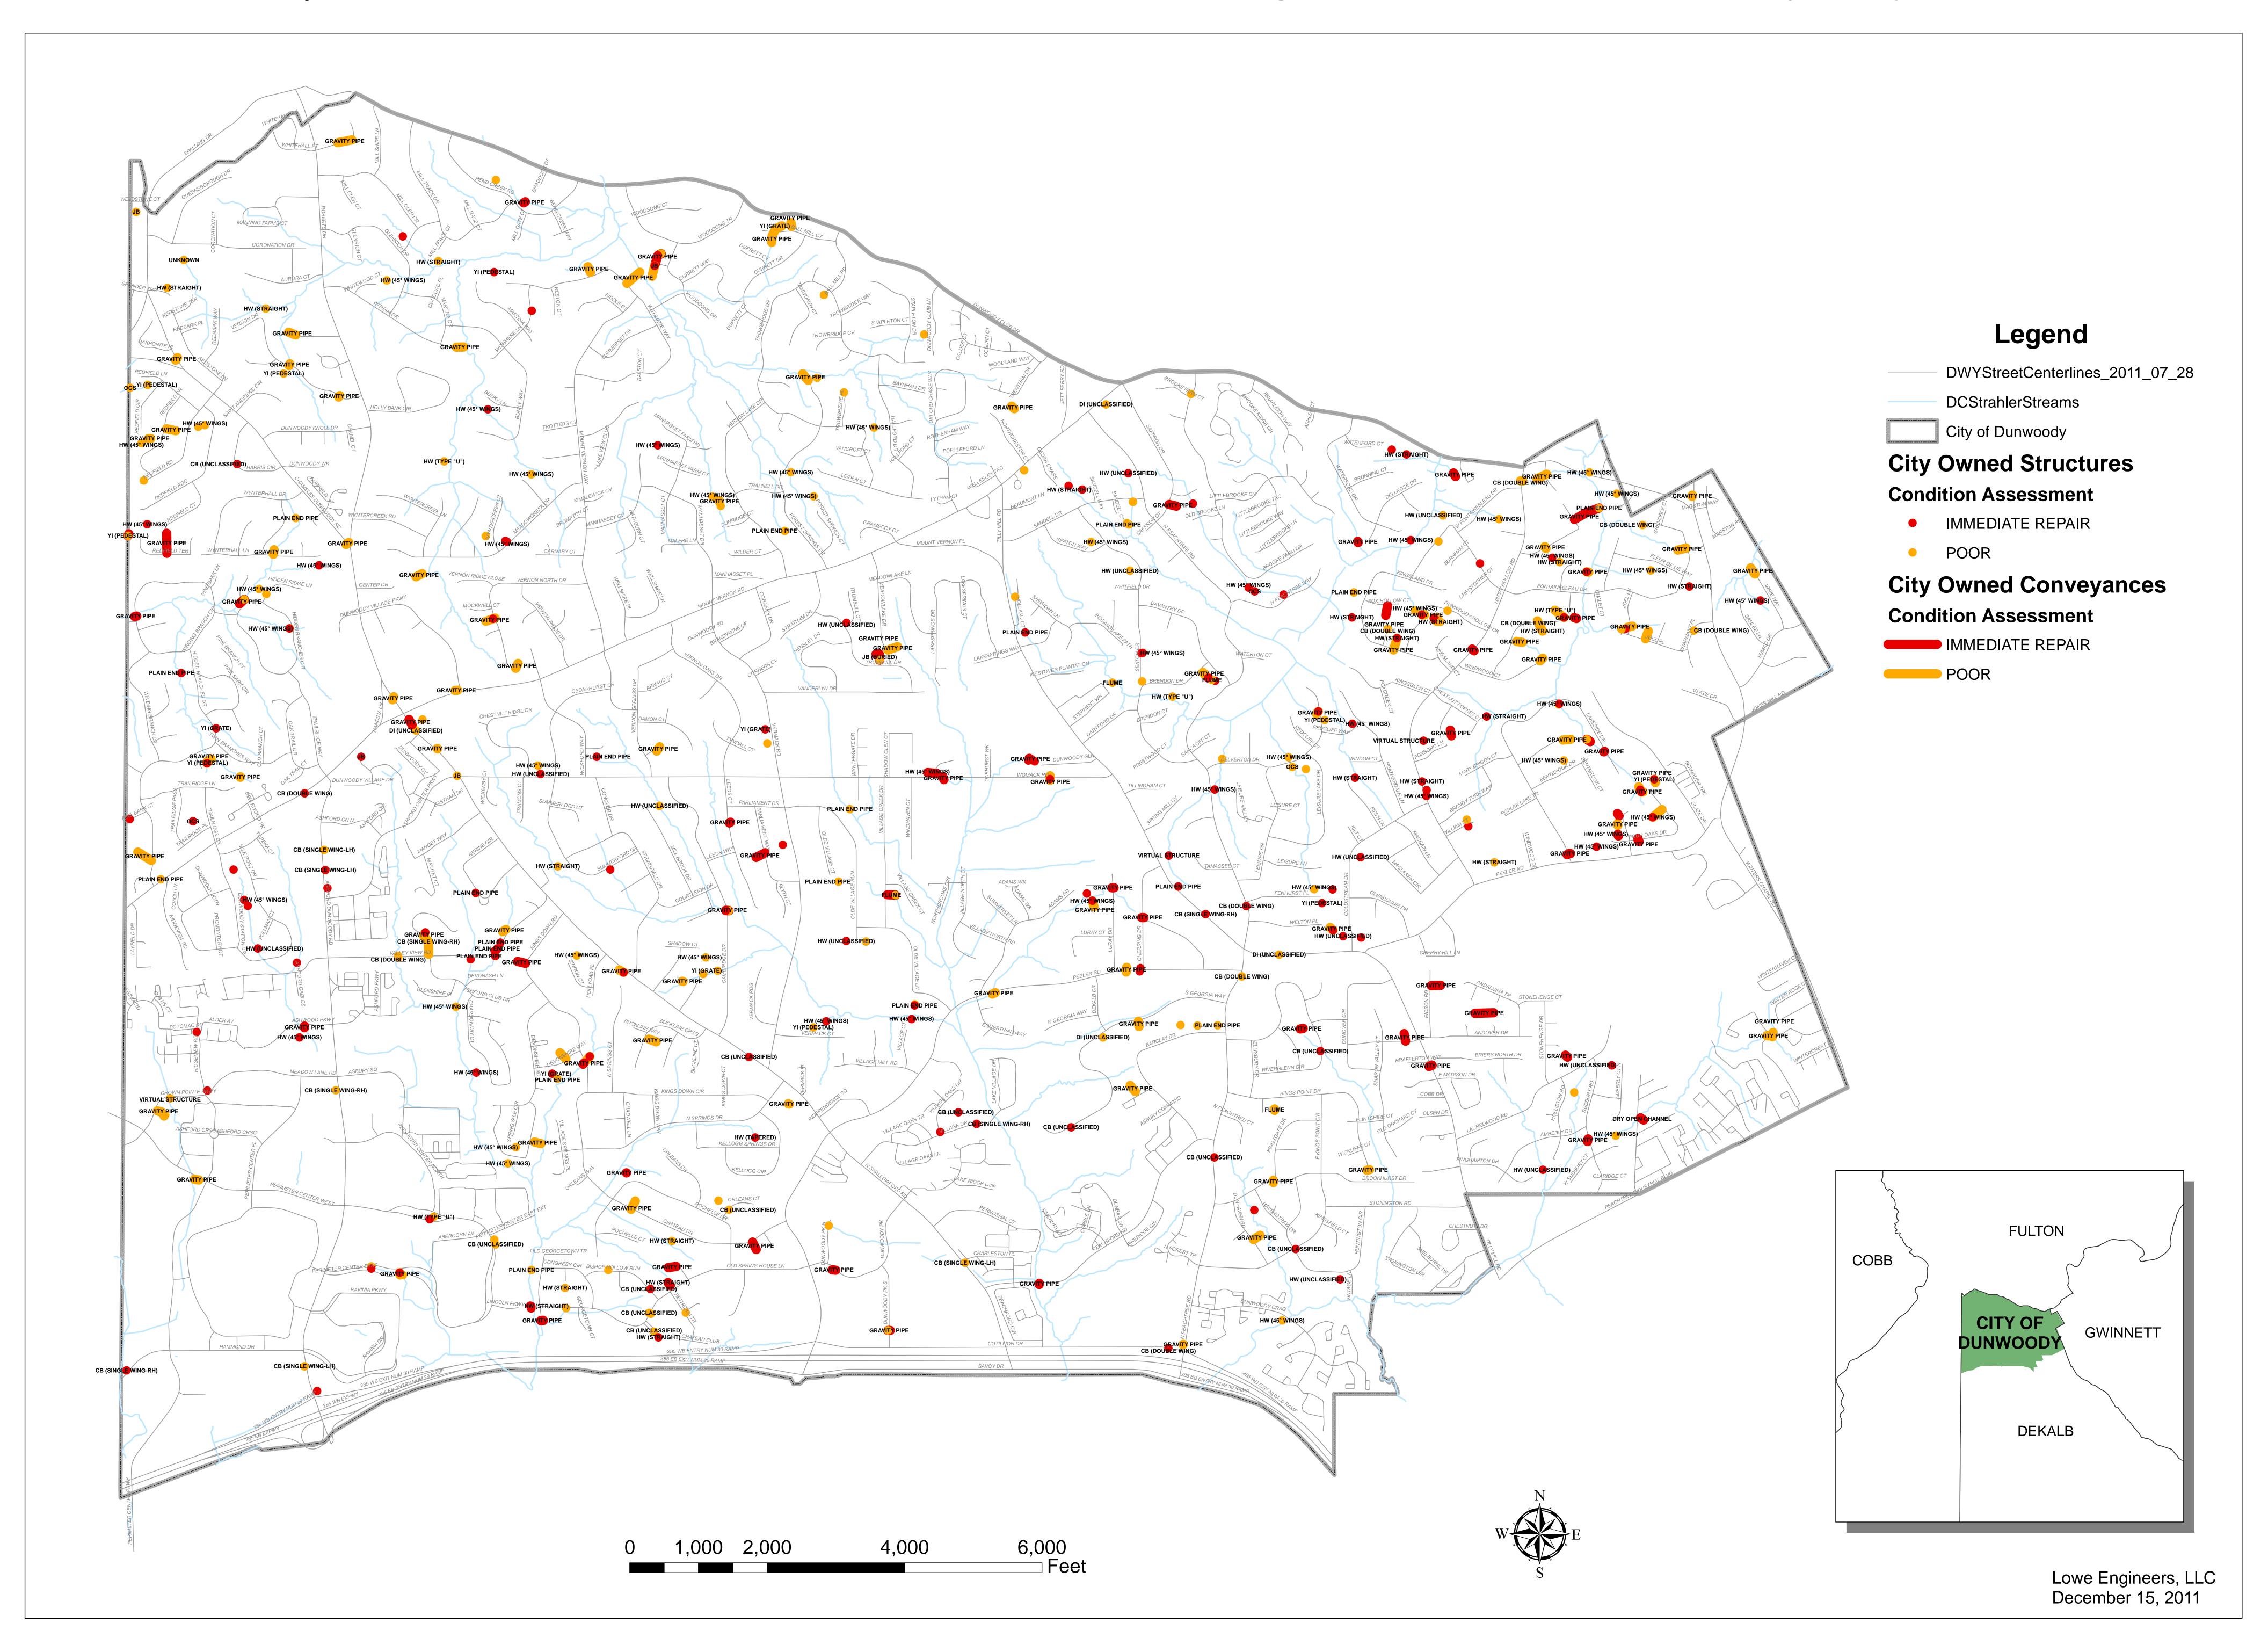

### Stormwater System Inventory

# Stormwater System Inventory

| © SWConveyances_2011_06_08.xlsx - Microsoft Excel                                                                                                                                                                                                                                                                                                                                                                                                                                                                                                                                                                                                                                                                                                                                                                                                                                                                                                                                                                                                                                                                                                                                                                                                                                                                                                                                                                                                                                                                                                                                                                                                                                                                                                                                                                                                                                                                                                                                                                                                                                                                           |             |                                                   |             |               |             |                    |                  |              |                     |
|-----------------------------------------------------------------------------------------------------------------------------------------------------------------------------------------------------------------------------------------------------------------------------------------------------------------------------------------------------------------------------------------------------------------------------------------------------------------------------------------------------------------------------------------------------------------------------------------------------------------------------------------------------------------------------------------------------------------------------------------------------------------------------------------------------------------------------------------------------------------------------------------------------------------------------------------------------------------------------------------------------------------------------------------------------------------------------------------------------------------------------------------------------------------------------------------------------------------------------------------------------------------------------------------------------------------------------------------------------------------------------------------------------------------------------------------------------------------------------------------------------------------------------------------------------------------------------------------------------------------------------------------------------------------------------------------------------------------------------------------------------------------------------------------------------------------------------------------------------------------------------------------------------------------------------------------------------------------------------------------------------------------------------------------------------------------------------------------------------------------------------|-------------|---------------------------------------------------|-------------|---------------|-------------|--------------------|------------------|--------------|---------------------|
|                                                                                                                                                                                                                                                                                                                                                                                                                                                                                                                                                                                                                                                                                                                                                                                                                                                                                                                                                                                                                                                                                                                                                                                                                                                                                                                                                                                                                                                                                                                                                                                                                                                                                                                                                                                                                                                                                                                                                                                                                                                                                                                             | OBJECTID    | ConveyShap                                        | ConveyHgt   | ConveyWide    | ConveyLnth  | Material           | Owner            | InstalDate   | CondAssess          |
| 74                                                                                                                                                                                                                                                                                                                                                                                                                                                                                                                                                                                                                                                                                                                                                                                                                                                                                                                                                                                                                                                                                                                                                                                                                                                                                                                                                                                                                                                                                                                                                                                                                                                                                                                                                                                                                                                                                                                                                                                                                                                                                                                          | 8014        | ROUND PIPE                                        | 24          | 24            | 180         | RCP                | DUNWOODY         |              | GOOD                |
| 79                                                                                                                                                                                                                                                                                                                                                                                                                                                                                                                                                                                                                                                                                                                                                                                                                                                                                                                                                                                                                                                                                                                                                                                                                                                                                                                                                                                                                                                                                                                                                                                                                                                                                                                                                                                                                                                                                                                                                                                                                                                                                                                          | 8019        | UNKNOWN                                           |             |               | 39          | OTHER              | DUNWOODY         |              | UNKNOWN             |
| 81                                                                                                                                                                                                                                                                                                                                                                                                                                                                                                                                                                                                                                                                                                                                                                                                                                                                                                                                                                                                                                                                                                                                                                                                                                                                                                                                                                                                                                                                                                                                                                                                                                                                                                                                                                                                                                                                                                                                                                                                                                                                                                                          |             | ROUND PIPE                                        | 24          | 24            | 142         | CMP (GALVANIZED)   | DUNWOODY         | 5/13/1966    |                     |
| 82                                                                                                                                                                                                                                                                                                                                                                                                                                                                                                                                                                                                                                                                                                                                                                                                                                                                                                                                                                                                                                                                                                                                                                                                                                                                                                                                                                                                                                                                                                                                                                                                                                                                                                                                                                                                                                                                                                                                                                                                                                                                                                                          | 8022        | ROUND PIPE                                        | 24          | 24            | 35          | CMP (GALVANIZED)   | DUNWOODY         | 5/13/1966    | GOOD                |
| 83                                                                                                                                                                                                                                                                                                                                                                                                                                                                                                                                                                                                                                                                                                                                                                                                                                                                                                                                                                                                                                                                                                                                                                                                                                                                                                                                                                                                                                                                                                                                                                                                                                                                                                                                                                                                                                                                                                                                                                                                                                                                                                                          | 8023        | ROUND PIPE                                        | 24          | 24            | 103         | CMP (GALVANIZED)   | DUNWOODY         | 2/25/1969    |                     |
| 84                                                                                                                                                                                                                                                                                                                                                                                                                                                                                                                                                                                                                                                                                                                                                                                                                                                                                                                                                                                                                                                                                                                                                                                                                                                                                                                                                                                                                                                                                                                                                                                                                                                                                                                                                                                                                                                                                                                                                                                                                                                                                                                          | 8024        | TRAPEZOIDAL CHANI                                 | \           |               | 236         | POURED CONCRETE    | DUNWOODY         | 2/25/1969    | GOOD                |
| 85                                                                                                                                                                                                                                                                                                                                                                                                                                                                                                                                                                                                                                                                                                                                                                                                                                                                                                                                                                                                                                                                                                                                                                                                                                                                                                                                                                                                                                                                                                                                                                                                                                                                                                                                                                                                                                                                                                                                                                                                                                                                                                                          | 8025        | ROUND PIPE                                        | 15          | 15            | 44          | CMP (GALVANIZED)   | DUNWOODY         | 2/25/1969    | GOOD                |
| 86                                                                                                                                                                                                                                                                                                                                                                                                                                                                                                                                                                                                                                                                                                                                                                                                                                                                                                                                                                                                                                                                                                                                                                                                                                                                                                                                                                                                                                                                                                                                                                                                                                                                                                                                                                                                                                                                                                                                                                                                                                                                                                                          | 8026        | ROUND PIPE                                        | 36          | 36            | 268         | CMP (GALVANIZED)   | DUNWOODY         | 2/25/1969    | GOOD                |
| 87                                                                                                                                                                                                                                                                                                                                                                                                                                                                                                                                                                                                                                                                                                                                                                                                                                                                                                                                                                                                                                                                                                                                                                                                                                                                                                                                                                                                                                                                                                                                                                                                                                                                                                                                                                                                                                                                                                                                                                                                                                                                                                                          | 8027        | ROUND PIPE                                        | 30          | 30            | 32          | CMP (GALVANIZED)   | DUNWOODY         | 2/25/1969    |                     |
| 88                                                                                                                                                                                                                                                                                                                                                                                                                                                                                                                                                                                                                                                                                                                                                                                                                                                                                                                                                                                                                                                                                                                                                                                                                                                                                                                                                                                                                                                                                                                                                                                                                                                                                                                                                                                                                                                                                                                                                                                                                                                                                                                          | 8028        | ROUND PIPE                                        | 30          | 30            | 22          | CMP (GALVANIZED)   | DUNWOODY         | 2/25/1969    | GOOD                |
| 89                                                                                                                                                                                                                                                                                                                                                                                                                                                                                                                                                                                                                                                                                                                                                                                                                                                                                                                                                                                                                                                                                                                                                                                                                                                                                                                                                                                                                                                                                                                                                                                                                                                                                                                                                                                                                                                                                                                                                                                                                                                                                                                          | 8029        | ROUND PIPE                                        | 30          | 30            | 98          | CMP (GALVANIZED)   | DUNWOODY         | 2/25/1969    | GOOD                |
| 90                                                                                                                                                                                                                                                                                                                                                                                                                                                                                                                                                                                                                                                                                                                                                                                                                                                                                                                                                                                                                                                                                                                                                                                                                                                                                                                                                                                                                                                                                                                                                                                                                                                                                                                                                                                                                                                                                                                                                                                                                                                                                                                          | 8030        | ROUND PIPE                                        | 42          | 42            | 25          | CMP (GALVANIZED)   | DUNWOODY         | 2/25/1969    | GOOD                |
| 91                                                                                                                                                                                                                                                                                                                                                                                                                                                                                                                                                                                                                                                                                                                                                                                                                                                                                                                                                                                                                                                                                                                                                                                                                                                                                                                                                                                                                                                                                                                                                                                                                                                                                                                                                                                                                                                                                                                                                                                                                                                                                                                          | 8031        | ROUND PIPE                                        | 18          | 18            | 53          | CMP (ALUMINIZED)   | DUNWOODY         |              | GOOD                |
| 92                                                                                                                                                                                                                                                                                                                                                                                                                                                                                                                                                                                                                                                                                                                                                                                                                                                                                                                                                                                                                                                                                                                                                                                                                                                                                                                                                                                                                                                                                                                                                                                                                                                                                                                                                                                                                                                                                                                                                                                                                                                                                                                          | 8032        | ROUND PIPE                                        | 24          | 24            | 88          | CMP (GALVANIZED)   | DUNWOODY         | 5/13/1966    | GOOD                |
| 93                                                                                                                                                                                                                                                                                                                                                                                                                                                                                                                                                                                                                                                                                                                                                                                                                                                                                                                                                                                                                                                                                                                                                                                                                                                                                                                                                                                                                                                                                                                                                                                                                                                                                                                                                                                                                                                                                                                                                                                                                                                                                                                          | 8033        | ROUND PIPE                                        | 15          | 15            | 35          | CMP (GALVANIZED)   | DUNWOODY         |              | GOOD                |
| 94                                                                                                                                                                                                                                                                                                                                                                                                                                                                                                                                                                                                                                                                                                                                                                                                                                                                                                                                                                                                                                                                                                                                                                                                                                                                                                                                                                                                                                                                                                                                                                                                                                                                                                                                                                                                                                                                                                                                                                                                                                                                                                                          | 1           | ROUND PIPE                                        | 60          | 60            | 16          | CMP (GALVANIZED)   | DUNWOODY         |              | GOOD                |
| 95                                                                                                                                                                                                                                                                                                                                                                                                                                                                                                                                                                                                                                                                                                                                                                                                                                                                                                                                                                                                                                                                                                                                                                                                                                                                                                                                                                                                                                                                                                                                                                                                                                                                                                                                                                                                                                                                                                                                                                                                                                                                                                                          | 2           | ROUND PIPE                                        | 60          | 60            | 35          | CMP (GALVANIZED)   | DUNWOODY         |              | GOOD                |
| 96                                                                                                                                                                                                                                                                                                                                                                                                                                                                                                                                                                                                                                                                                                                                                                                                                                                                                                                                                                                                                                                                                                                                                                                                                                                                                                                                                                                                                                                                                                                                                                                                                                                                                                                                                                                                                                                                                                                                                                                                                                                                                                                          | 3           | ROUND PIPE                                        | 60          | 60            | 17          | CMP (GALVANIZED)   | DUNWOODY         |              | GOOD                |
| 97                                                                                                                                                                                                                                                                                                                                                                                                                                                                                                                                                                                                                                                                                                                                                                                                                                                                                                                                                                                                                                                                                                                                                                                                                                                                                                                                                                                                                                                                                                                                                                                                                                                                                                                                                                                                                                                                                                                                                                                                                                                                                                                          | 4           | ROUND PIPE                                        | 60          | 60            | 25          | CMP (GALVANIZED)   | DUNWOODY         |              | GOOD                |
| 98                                                                                                                                                                                                                                                                                                                                                                                                                                                                                                                                                                                                                                                                                                                                                                                                                                                                                                                                                                                                                                                                                                                                                                                                                                                                                                                                                                                                                                                                                                                                                                                                                                                                                                                                                                                                                                                                                                                                                                                                                                                                                                                          | 5           | ROUND PIPE                                        | 60          | 60            | 29          | CMP (GALVANIZED)   | DUNWOODY         |              | GOOD                |
| 99                                                                                                                                                                                                                                                                                                                                                                                                                                                                                                                                                                                                                                                                                                                                                                                                                                                                                                                                                                                                                                                                                                                                                                                                                                                                                                                                                                                                                                                                                                                                                                                                                                                                                                                                                                                                                                                                                                                                                                                                                                                                                                                          | 6           | ROUND PIPE                                        | 60          | 60            | 23          | CMP (GALVANIZED)   | DUNWOODY         |              | GOOD                |
| 100                                                                                                                                                                                                                                                                                                                                                                                                                                                                                                                                                                                                                                                                                                                                                                                                                                                                                                                                                                                                                                                                                                                                                                                                                                                                                                                                                                                                                                                                                                                                                                                                                                                                                                                                                                                                                                                                                                                                                                                                                                                                                                                         | 7           | TRAPEZOIDAL CHAN                                  | 2           | 36            | 87          | BRICK              | DUNWOODY         |              | GOOD                |
| 101                                                                                                                                                                                                                                                                                                                                                                                                                                                                                                                                                                                                                                                                                                                                                                                                                                                                                                                                                                                                                                                                                                                                                                                                                                                                                                                                                                                                                                                                                                                                                                                                                                                                                                                                                                                                                                                                                                                                                                                                                                                                                                                         | 8           | NATURAL CHANNEL                                   |             |               | 31          | OTHER              | DUNWOODY         |              | UNKNOWN             |
| 102                                                                                                                                                                                                                                                                                                                                                                                                                                                                                                                                                                                                                                                                                                                                                                                                                                                                                                                                                                                                                                                                                                                                                                                                                                                                                                                                                                                                                                                                                                                                                                                                                                                                                                                                                                                                                                                                                                                                                                                                                                                                                                                         | 9           | NATURAL CHANNEL                                   |             |               | 9           | OTHER              | DUNWOODY         |              | UNKNOWN             |
| 103                                                                                                                                                                                                                                                                                                                                                                                                                                                                                                                                                                                                                                                                                                                                                                                                                                                                                                                                                                                                                                                                                                                                                                                                                                                                                                                                                                                                                                                                                                                                                                                                                                                                                                                                                                                                                                                                                                                                                                                                                                                                                                                         | 10          | ROUND PIPE                                        | 30          | 30            | 22          | CMP (GALVANIZED)   | DUNWOODY         |              | GOOD                |
| 105                                                                                                                                                                                                                                                                                                                                                                                                                                                                                                                                                                                                                                                                                                                                                                                                                                                                                                                                                                                                                                                                                                                                                                                                                                                                                                                                                                                                                                                                                                                                                                                                                                                                                                                                                                                                                                                                                                                                                                                                                                                                                                                         | 12          | TRAPEZOIDAL CHANI                                 | 4           | 36            | 7           | BRICK              | DUNWOODY         |              | GOOD                |
| V V N   Summary   Reference   ENRIndex   Sheet1   Sheet2   Sheet3   V N   V N   V N   V N   V N   V N   V N   V N   V N   V N   V N   V N   V N   V N   V N   V N   V N   V N   V N   V N   V N   V N   V N   V N   V N   V N   V N   V N   V N   V N   V N   V N   V N   V N   V N   V N   V N   V N   V N   V N   V N   V N   V N   V N   V N   V N   V N   V N   V N   V N   V N   V N   V N   V N   V N   V N   V N   V N   V N   V N   V N   V N   V N   V N   V N   V N   V N   V N   V N   V N   V N   V N   V N   V N   V N   V N   V N   V N   V N   V N   V N   V N   V N   V N   V N   V N   V N   V N   V N   V N   V N   V N   V N   V N   V N   V N   V N   V N   V N   V N   V N   V N   V N   V N   V N   V N   V N   V N   V N   V N   V N   V N   V N   V N   V N   V N   V N   V N   V N   V N   V N   V N   V N   V N   V N   V N   V N   V N   V N   V N   V N   V N   V N   V N   V N   V N   V N   V N   V N   V N   V N   V N   V N   V N   V N   V N   V N   V N   V N   V N   V N   V N   V N   V N   V N   V N   V N   V N   V N   V N   V N   V N   V N   V N   V N   V N   V N   V N   V N   V N   V N   V N   V N   V N   V N   V N   V N   V N   V N   V N   V N   V N   V N   V N   V N   V N   V N   V N   V N   V N   V N   V N   V N   V N   V N   V N   V N   V N   V N   V N   V N   V N   V N   V N   V N   V N   V N   V N   V N   V N   V N   V N   V N   V N   V N   V N   V N   V N   V N   V N   V N   V N   V N   V N   V N   V N   V N   V N   V N   V N   V N   V N   V N   V N   V N   V N   V N   V N   V N   V N   V N   V N   V N   V N   V N   V N   V N   V N   V N   V N   V N   V N   V N   V N   V N   V N   V N   V N   V N   V N   V N   V N   V N   V N   V N   V N   V N   V N   V N   V N   V N   V N   V N   V N   V N   V N   V N   V N   V N   V N   V N   V N   V N   V N   V N   V N   V N   V N   V N   V N   V N   V N   V N   V N   V N   V N   V N   V N   V N   V N   V N   V N   V N   V N   V N   V N   V N   V N   V N   V N   V N   V N   V N   V N   V N   V N   V N   V N   V N   V N   V N   V N   V N   V N   V N   V N   V N   V N   V N   V |             |                                                   |             |               |             |                    |                  |              |                     |
| # 5                                                                                                                                                                                                                                                                                                                                                                                                                                                                                                                                                                                                                                                                                                                                                                                                                                                                                                                                                                                                                                                                                                                                                                                                                                                                                                                                                                                                                                                                                                                                                                                                                                                                                                                                                                                                                                                                                                                                                                                                                                                                                                                         | start 🔰 🧧 🎉 | ○ <sup>*</sup> ○ <sup>*</sup> ○  O   Microsof   ▼ | Cityworks S | 🖟 Microsoft F | Po 🗀 2 Wind | ow ▼ 🥦 Scanner and | ☑ Microsoft Ex ☑ | Microsoft Ex | <b>&gt; 3:43 PM</b> |

# Dunwoody Storm Water System

| Type                                    | Number                         |
|-----------------------------------------|--------------------------------|
| Public and private structures and pipes | 18,700                         |
| City-maintained structures              | 5,700                          |
| City-maintained pipes                   | 4,500 (69 miles)               |
| City Corrugated Metal Pipe (CMP)        | 3,184 (50 miles) 70% of system |