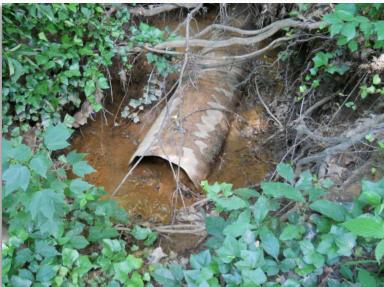

| start 🔰 🧧 🎉 | ○ <sup>*</sup> ○ <sup>*</sup> ○  O   Microsof   ▼ | Cityworks S | 🖟 Microsoft F | Po 🗀 2 Wind | ow ▼ 🥦 Scanner and | ☑ Microsoft Ex ☑ | Microsoft Ex | <b>&gt; 3:43 PM</b> |

# Dunwoody Storm Water System

| Type                                    | Number                         |
|-----------------------------------------|--------------------------------|
| Public and private structures and pipes | 18,700                         |
| City-maintained structures              | 5,700                          |
| City-maintained pipes                   | 4,500 (69 miles)               |
| City Corrugated Metal Pipe (CMP)        | 3,184 (50 miles) 70% of system |



CMP

# Condition of System













#### **Current Financials**



#### Stormwater System Annual Replacement Cost

| Total Estimated Replacement Cost                                | \$87,000,000 |
|-----------------------------------------------------------------|--------------|
| Annual replacement project funding need on 35 year service life | \$1,500,000  |
| Current funding for replacement                                 | \$525,000    |

#### **Current Replacement Project Backlog** Cost for Current Project Backlog \$1,800,000 Years to Complete at Current Funding Replacement of assets currently in Additional \$1,500,000 Poor condition Total Backlog 6 years

### Age Distribution of CMP



| Projected 5-year Replacement Cost                                                                   |