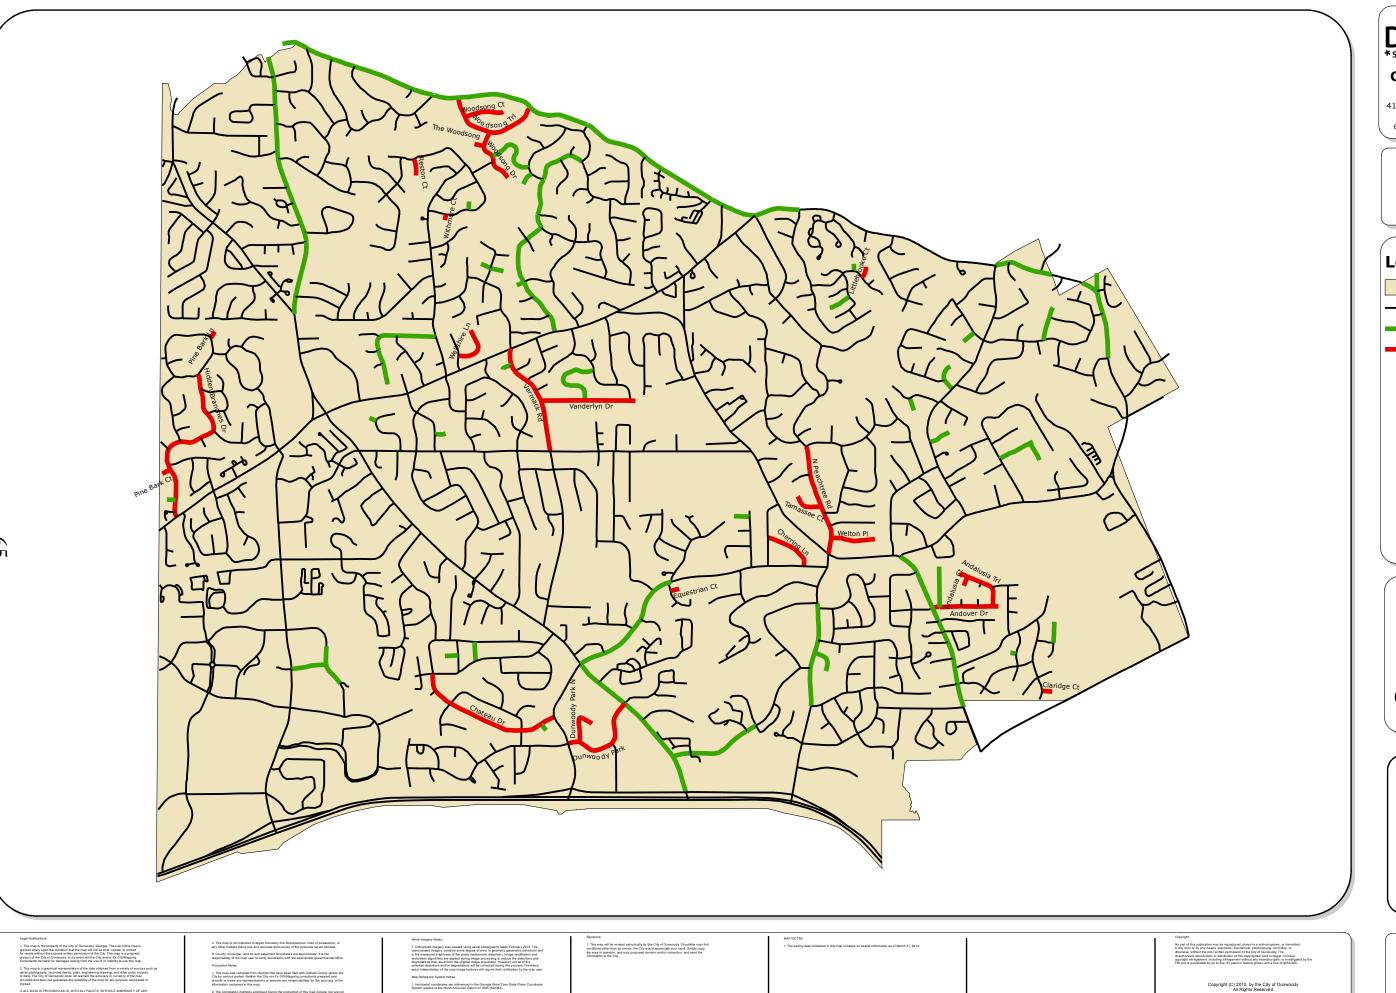

### City of Dunwoody Public Works

41 Perimeter Center East, Suite 250 Dunwoody, GA 30346-1902 678-382-6850 ~ www.dunwoodyga.gov

Road Map

Proposed 5-Year Paving Plan 2012

January 4, 2012

PAV-2 #M.5.

Dunwoody \*Smart people - Smart city

#### **RECOMMENDED ACTION**

Approve the five year paving plan as presented.

|                           |                      | Cumulative          |                  |    |           |                                                      |
|---------------------------|----------------------|---------------------|------------------|----|-----------|------------------------------------------------------|
| Street                    | From                 | То                  | Length<br>(feet) |    | by Year   | Notes                                                |
| 2012                      |                      |                     |                  |    |           |                                                      |
| ASHFORD CENTER PKWY       | ASHFORD DUNWOODY     | CHAMBLEE DUNWOODY   | 2993             | \$ | 333,000   | Moved up from 2013                                   |
| CHAMBLEE DUNWOODY         | PEELER RD            | NERINE CIRCLE       | 6161             | \$ | 559,000   | ·                                                    |
| MOUNT VERNON RD           | WEST CITY LIMIT      | ASHFORD DUNWOODY    | 3756             | \$ | 796,000   | Moved up from 2013, Includes widening for bike lanes |
| PERIMETER CENTER E        | ASHFORD DUNWOODY     | ASHFORD DUNWOODY    | 6415             | \$ | 1,287,000 | Moved up from 2014                                   |
| PERIMETER CENTER PL       | PERIMETER CENTER W   | MEADOW LANE RD      | 1911             | \$ |           | Moved up from 2014                                   |
| WINTERS CHAPEL RD         | 500 Ft. N. OF PEELER | N OF WINTERHAVEN CT | 2200             | \$ | 1,623,000 | Moved up from 2013                                   |
| WINTERS CHAPEL RD         | CHARMANT PL          | JONES MILL RD       | 1505             | \$ | 1,726,000 | Added                                                |
| SPALDING DR               | CHAMBLEE DUNWOODY    | WELDSTONE CT        | 1373             | \$ | 1,811,000 | Moved up from 2013                                   |
| TENNILLE CT               | HALLFORD DR          | END                 | 373              | \$ | 1,835,000 |                                                      |
| ASHLEY CT                 | DUNWOODY CLUB        | END                 | 209              | \$ | 1,848,000 |                                                      |
| SANLEE LANE               | SUMAC DR             | END                 | 894              | \$ | 1,872,000 | Moved up from 2014                                   |
| A င္ဂ်ာ IE WAY            | SUMAC DR             | END                 | 904              | \$ | 1,897,000 | Moved up from 2014                                   |
| $L^{\Theta}$ ESPRINGS CIR | LAKESPRINGS DR       | END                 | 175              | \$ | 1,905,000 | Moved up from 2013                                   |
| LAKESPRINGS CT            | LAKESPRINGS DR       | END                 | 508              | \$ |           | Moved up from 2013                                   |
| BROUGHTON CT              | VERNON OAKS DR       | END                 | 464              | \$ | 1,946,000 | Moved up from 2015                                   |
| TICHENOR CT               | VERNON OAKS DR       | END                 | 420              | \$ |           | Moved up from 2015                                   |
| VERNON OAKS DR            | WOMACK RD            | MOUNT VERNON RD     | 2801             | \$ | 2,075,000 | Added                                                |
| TYNDALL CT                | VERNON OAKS DR       | END                 | 327              | \$ | 2,091,000 | Added                                                |
| ARNAUD CT                 | VERNON SPRINGS DR    | END                 | 558              | \$ | 2,114,000 | Added                                                |
| CHARMANT PL               | WINTERS CHAPEL RD    | END                 | 944              | \$ | 2,150,000 | Moved up from 2015                                   |
| JOEL PL                   | CHARMANT PL          | END                 | 1049             | \$ | 2,189,000 |                                                      |
| JOEL LN                   | FONTAINEBLEAU DR     | JOEL PL             | 637              | \$ | 2,216,000 | Added                                                |
| JOEL CT                   | JOEL PL              | END                 | 360              | \$ | 2,232,000 | Added                                                |
| W. FONTAINEBLEAU CT       | HAPPY HOLLOW RD      | END                 | 379              | \$ | 2,245,000 |                                                      |
| Contingency               |                      |                     |                  | \$ | 255,000   |                                                      |
|                           |                      |                     |                  | \$ | 2,500,000 |                                                      |