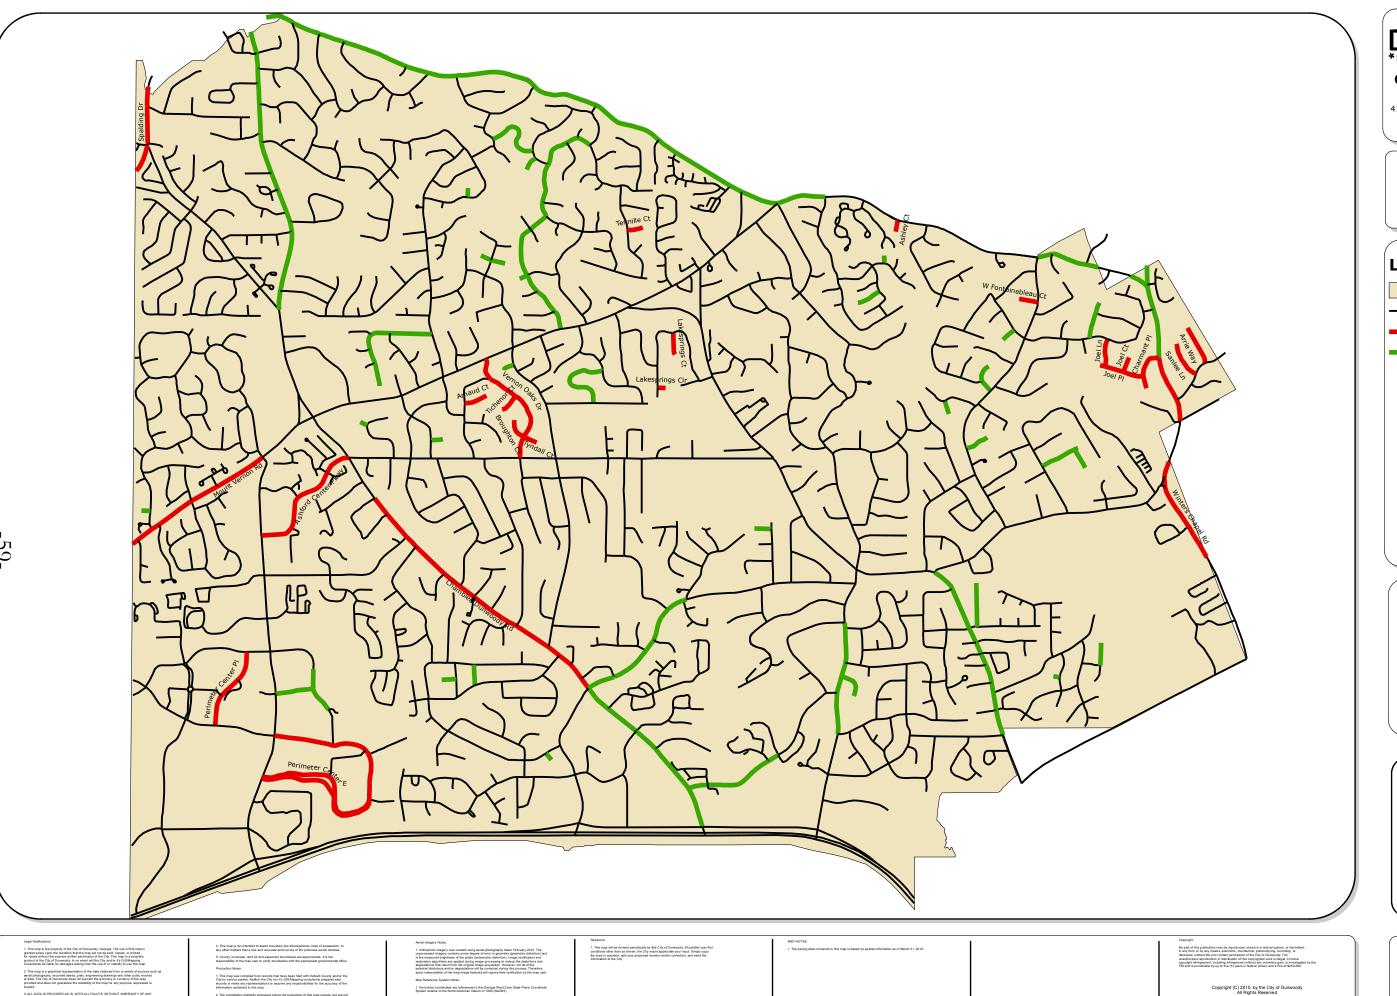

### City of Dunwoody Public Works

41 Perimeter Center East, Suite 250 Dunwoody, GA 30346-1902 678-382-6850 ~ www.dunwoodyga.gov

Road Map

Proposed 5-Year Paving Plan 2012

January 4, 2012

PAV-2 #M.5.

Dunwoody \*Smart people - Smart city

#### **RECOMMENDED ACTION**

Approve the five year paving plan as presented.

|                           |                      | Cumulative          |                  |    |           |                                                      |
|---------------------------|----------------------|---------------------|------------------|----|-----------|------------------------------------------------------|
| Street                    | From                 | То                  | Length<br>(feet) |    | by Year   | Notes                                                |
| 2012                      |                      |                     |                  |    |           |                                                      |
| ASHFORD CENTER PKWY       | ASHFORD DUNWOODY     | CHAMBLEE DUNWOODY   | 2993             | \$ | 333,000   | Moved up from 2013                                   |
| CHAMBLEE DUNWOODY         | PEELER RD            | NERINE CIRCLE       | 6161             | \$ | 559,000   | ·                                                    |
| MOUNT VERNON RD           | WEST CITY LIMIT      | ASHFORD DUNWOODY    | 3756             | \$ | 796,000   | Moved up from 2013, Includes widening for bike lanes |
| PERIMETER CENTER E        | ASHFORD DUNWOODY     | ASHFORD DUNWOODY    | 6415             | \$ | 1,287,000 | Moved up from 2014                                   |
| PERIMETER CENTER PL       | PERIMETER CENTER W   | MEADOW LANE RD      | 1911             | \$ |           | Moved up from 2014                                   |
| WINTERS CHAPEL RD         | 500 Ft. N. OF PEELER | N OF WINTERHAVEN CT | 2200             | \$ | 1,623,000 | Moved up from 2013                                   |
| WINTERS CHAPEL RD         | CHARMANT PL          | JONES MILL RD       | 1505             | \$ | 1,726,000 | Added                                                |
| SPALDING DR               | CHAMBLEE DUNWOODY    | WELDSTONE CT        | 1373             | \$ | 1,811,000 | Moved up from 2013                                   |
| TENNILLE CT               | HALLFORD DR          | END                 | 373              | \$ | 1,835,000 |                                                      |
| ASHLEY CT                 | DUNWOODY CLUB        | END                 | 209              | \$ | 1,848,000 |                                                      |
| SANLEE LANE               | SUMAC DR             | END                 | 894              | \$ | 1,872,000 | Moved up from 2014                                   |
| A င္ဂ်ာ IE WAY            | SUMAC DR             | END                 | 904              | \$ | 1,897,000 | Moved up from 2014                                   |
| $L^{\Theta}$ ESPRINGS CIR | LAKESPRINGS DR       | END                 | 175              | \$ | 1,905,000 | Moved up from 2013                                   |
| LAKESPRINGS CT            | LAKESPRINGS DR       | END                 | 508              | \$ |           | Moved up from 2013                                   |
| BROUGHTON CT              | VERNON OAKS DR       | END                 | 464              | \$ | 1,946,000 | Moved up from 2015                                   |
| TICHENOR CT               | VERNON OAKS DR       | END                 | 420              | \$ |           | Moved up from 2015                                   |
| VERNON OAKS DR            | WOMACK RD            | MOUNT VERNON RD     | 2801             | \$ | 2,075,000 | Added                                                |
| TYNDALL CT                | VERNON OAKS DR       | END                 | 327              | \$ | 2,091,000 | Added                                                |
| ARNAUD CT                 | VERNON SPRINGS DR    | END                 | 558              | \$ | 2,114,000 | Added                                                |
| CHARMANT PL               | WINTERS CHAPEL RD    | END                 | 944              | \$ | 2,150,000 | Moved up from 2015                                   |
| JOEL PL                   | CHARMANT PL          | END                 | 1049             | \$ | 2,189,000 |                                                      |
| JOEL LN                   | FONTAINEBLEAU DR     | JOEL PL             | 637              | \$ | 2,216,000 | Added                                                |
| JOEL CT                   | JOEL PL              | END                 | 360              | \$ | 2,232,000 | Added                                                |
| W. FONTAINEBLEAU CT       | HAPPY HOLLOW RD      | END                 | 379              | \$ | 2,245,000 |                                                      |
| Contingency               |                      |                     |                  | \$ | 255,000   |                                                      |
|                           |                      |                     |                  | \$ | 2,500,000 |                                                      |