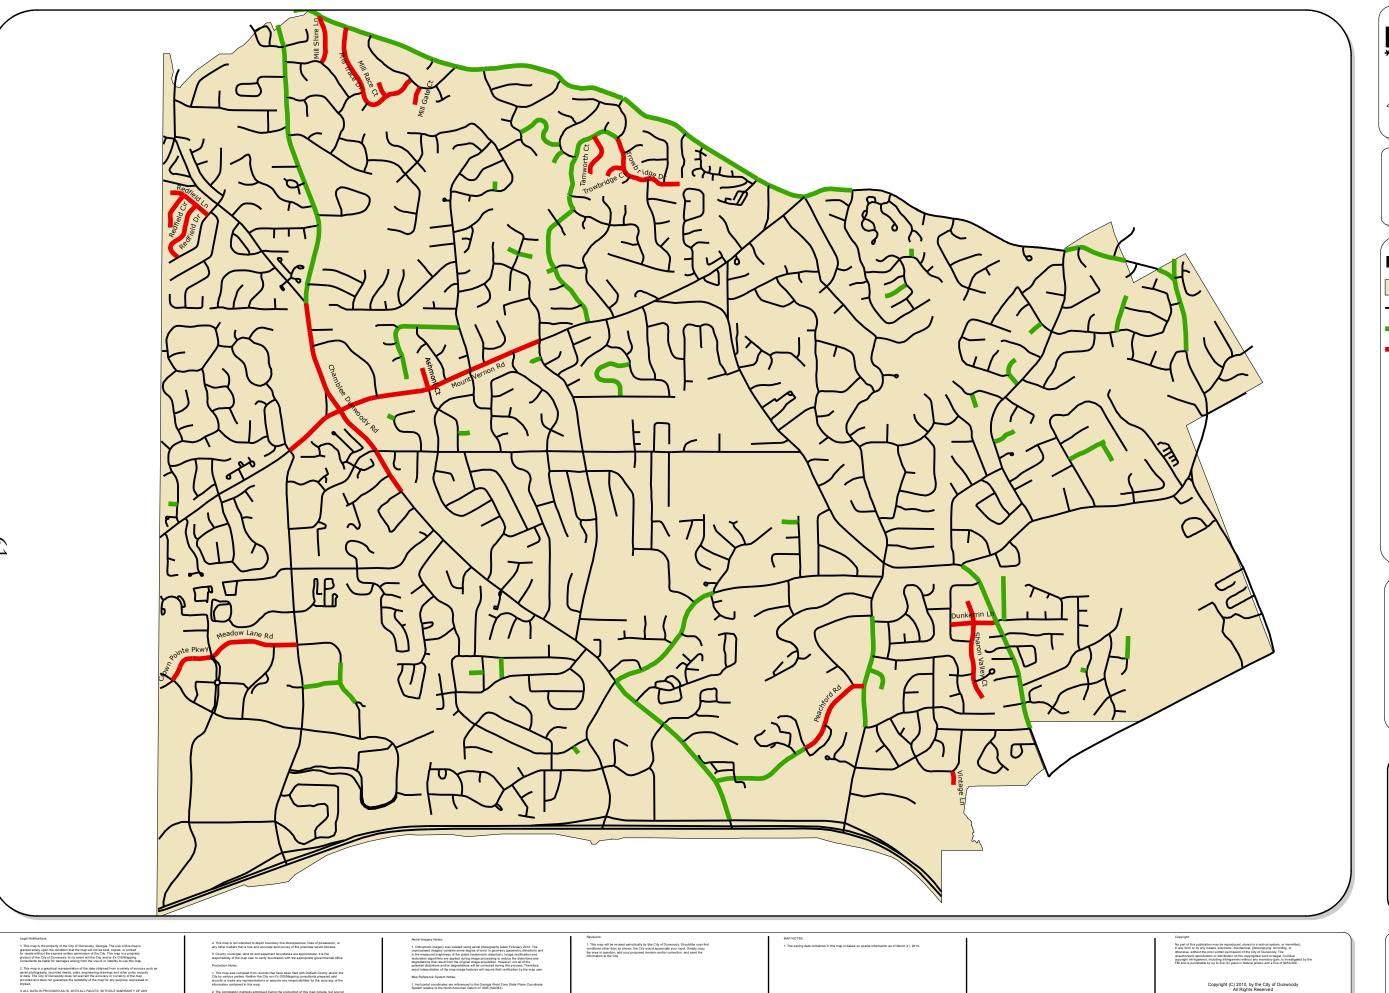

## City of Dunwoody Public Works

41 Perimeter Center East, Suite 250 Dunwoody, GA 30346-1902 678-382-6850 ~ www.dunwoodyga.gov

Road Map

Proposed 5-Year Paving Plan 2013

January 4, 2012

PAV-3 #M.5

Dunwoody \*Smart people - Smart city

|                             |                   |                    |        | _  | umulative |                      |
|-----------------------------|-------------------|--------------------|--------|----|-----------|----------------------|
| Street                      | From              | То                 | Length |    | by Year   | Notes                |
| 2013                        |                   |                    |        |    |           |                      |
| CROWN POINTE PKWY           | MEADOW LANE RD    | PERIMETER CENTER W | 1211   | \$ | 74,000    | Added                |
| MEADOW LANE RD              | ASHFORD DUNWOODY  | CROWN POINTE PKWY  | 2099   | \$ | 291,000   | Moved up from 2015   |
| CHAMBLEE DUNWOODY           | WOMACK RD         | ROBERTS DR         | 3997   | \$ | 621,000   | Moved down from 2012 |
| CHAMBLEE DUNWOODY           | NERINE CI         | WOMACK RD          | 1538   | \$ | 730,000   | Moved down from 2012 |
| MOUNT VERNON RD             | NANDINA LN        | CHAMBLEE DUNWOODY  | 366    | \$ | 775,000   | Moved down from 2012 |
| MOUNT VERNON RD             | CHAMBLEE DUNWOODY | MANHASSET DR       | 4872   | \$ | 951,000   | Moved down from 2012 |
| PEACHFORD RD                | DUNBAR DR         | N PEACHTREE RD     | 2085   | \$ | 1,063,000 | Moved up from 2015   |
| REDFIELD LN                 | REDFIELD DR       | END                | 1050   | \$ | 1,119,000 | Added                |
| REDFIELD DR                 | REDIELD RD        | REDFIELD LN        | 1472   | \$ | 1,171,000 | Added                |
| REDFIELD CIR                | REDFIELD LN       | END                | 858    | \$ | 1,209,000 | Added                |
| MILL GATE CT                | BEND CREEK RD     | END                | 462    | \$ | 1,226,000 | Added                |
| MILL RACE CT                | MILL TRACE DR     | END                | 373    | \$ | 1,245,000 | Moved up from 2015   |
| MILL SHIRE LN               | DUNWOODY CLUB DR  | MILL GLEN DR       | 1109   | \$ | 1,282,000 | Added                |
| M <sub>c'r</sub> . TRACE DR | DUNWOODY CLUB DR  | BEND CREEK DR      | 3072   | \$ | 1,408,000 | Added                |
| T T WBRIDGE DR              | EAST END          | BALL MILL RD       | 2116   | \$ | 1,469,000 | Moved up from 2015   |
| TROWBRIDGE COVE             | TROWBRIDGE DR     | END                | 493    | \$ | 1,489,000 | Added                |
| TAMWORTH CT                 | TROWBRIDGE DR     | END                | 1030   | \$ | 1,531,000 | Added                |
| ASHMONT CT                  | MOUNT VERNON RD   | END                | 508    | \$ | 1,546,000 |                      |
| SHARON VALLEY CT            | END               | END                | 2331   | \$ | 1,620,000 | Added                |
| DUNKERRIN LN                | TILLY MILL RD     | DUNKERRIN CIR      | 1056   | \$ | 1,654,000 | Added                |
| VINTAGE LN                  | HUNTINGTON CI     | END                | 343    | \$ | 1,668,000 | Moved up from 2015   |
| Contingency                 |                   |                    |        | \$ | 346,000   |                      |
|                             |                   |                    |        | \$ | 2,000,000 |                      |