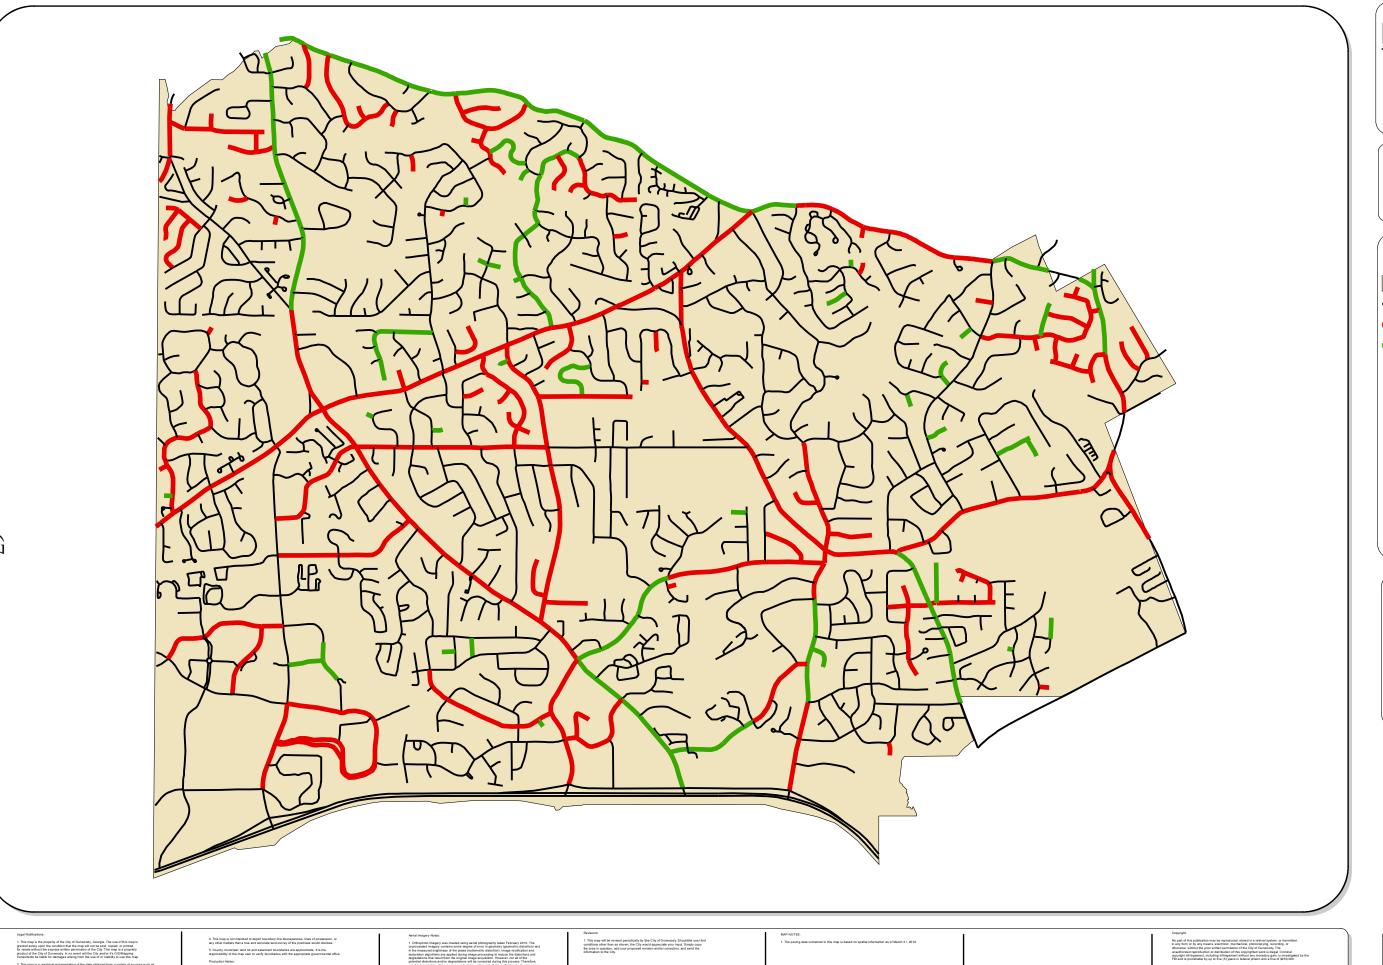

### City of Dunwoody Public Works

41 Perimeter Center East, Suite 250 Dunwoody, GA 30346-1902 678-382-6850 ~ www.dunwoodyga.gov

Road Map

Proposed 5-Year Paving Plan 2012

January 4, 2012

PAV-2 #M.5.

Dunwoody \*Smart people - Smart city