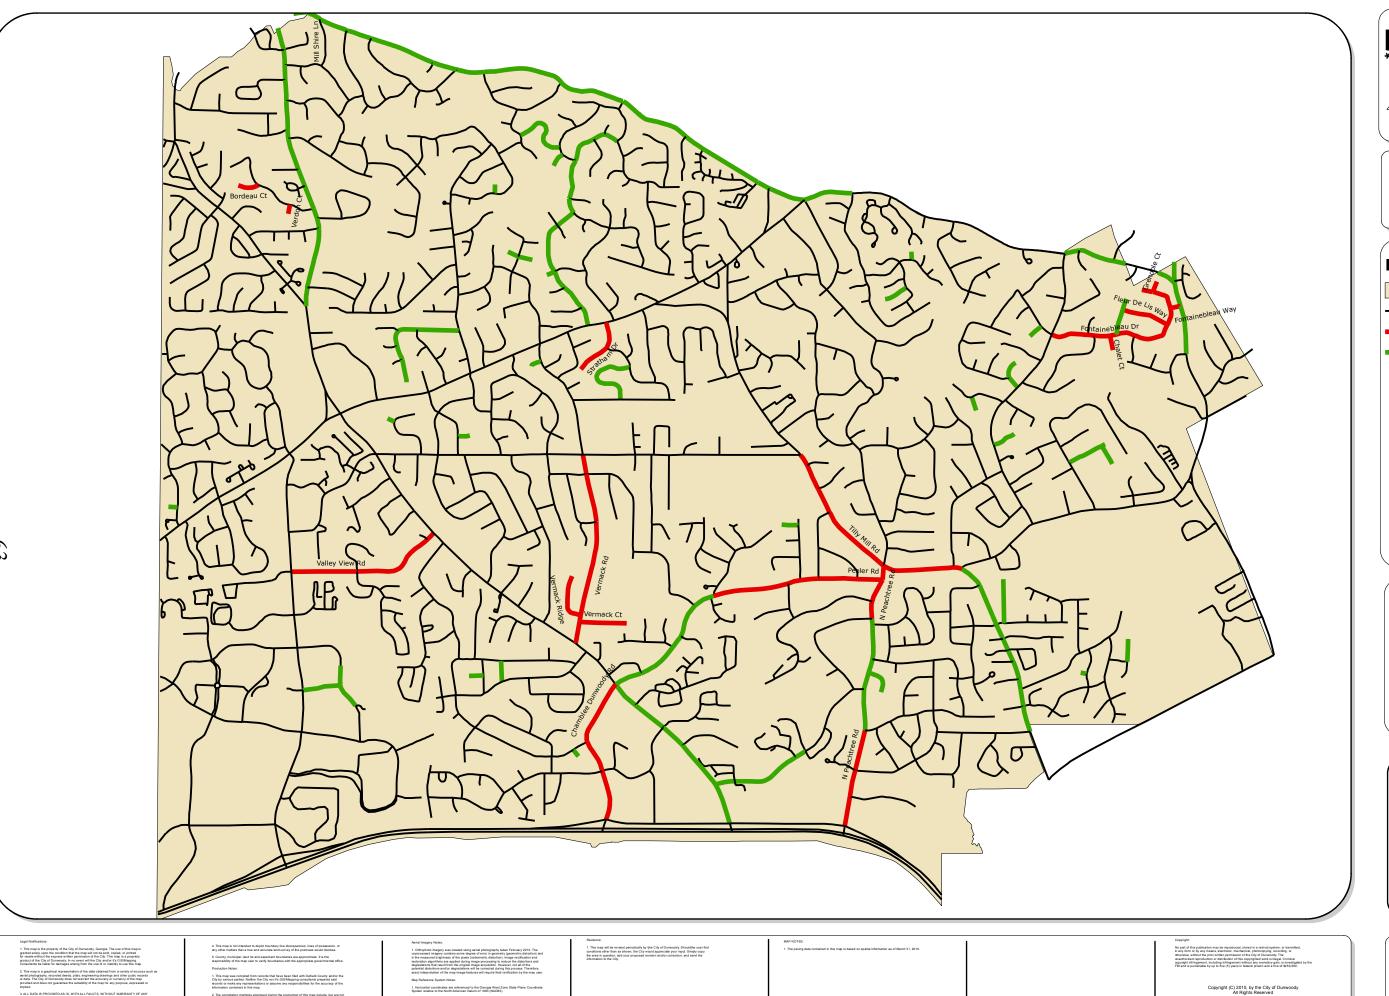

# Proposed 5-Year Paving Plan 2014

January 4, 2011

PAV-4 #M.5

Dunwoody\*
\*Smart people - Smart city

|                    |                   | Cumulative        |        |    |           |                      |
|--------------------|-------------------|-------------------|--------|----|-----------|----------------------|
| Street             | From              | То                | Length |    | by Year   | Notes                |
| 2014               |                   |                   |        |    |           |                      |
| N PEACHTREE RD     | COTILLION DR      | BROOKHURST DR     | 1297   | \$ | 114,000   | Moved up from 2015   |
| N PEACHTREE RD     | BARCLAY DR        | TILLY MILL RD     | 1396   | \$ | 240,000   | •                    |
| PEELER RD          | ADAMS RD          | N PEACHTREE RD    | 3884   | \$ | 395,000   |                      |
| TILLY MILL RD      | PEELER RD         | N PEACHTREE RD    | 1815   | \$ | 464,000   | Moved down from 2012 |
| TILLY MILL RD      | N PEACHTREE RD    | WOMACK RD         | 3248   | \$ | 629,000   |                      |
| VERMACK RD         | WOMACK RD         | CHAMBLEE DUNWOODY | 4379   | \$ | 835,000   | Moved up from 2015   |
| CHAMBLEE DUNWOODY  | COTILLION DR      | PEELER RD         | 3426   | \$ | 1,113,000 | Moved up from 2015   |
| VALLEY VIEW DR     | ASHFORD DUNWOODY  | CHAMBLEE DUNWOODY | 3660   | \$ | 1,236,000 | Added                |
| VERMACK RIDGE      | VERMACK RD        | END               | 1132   | \$ | 1,283,000 | Moved up from 2015   |
| VERMACK CT         | VERMACK RD        | END               | 1066   | \$ | 1,322,000 | Added                |
| FONTAINEBLEAU WY   | WINTERS CHAPEL RD | FONTAINEBLEAU DR  | 231    | \$ | 1,328,000 |                      |
| FONTAINEBLEU DR    | HAPPY HOLLOW RD   | EAST END          | 4191   | \$ | 1,488,000 | Moved up from 2015   |
| GRENOBLE CT        | FONTAINEBLEAU DR  | END               | 250    | \$ | 1,497,000 | Added                |
| C եր LET CT        | FONTAINBLEAU DR   | END               | 360    | \$ | 1,514,000 | Added                |
| FI T JR DE LIS WAY | FONTAINBLEAU DR   | FLEUR DE LIS CT   | 1076   | \$ | 1,552,000 | Added                |
| STRATHAM DR        | MOUNT VERNON RD   | END               | 1304   | \$ | 1,591,000 |                      |
| VERDON CT          | VERDON DR         | END               | 241    | \$ | 1,599,000 |                      |
| BORDEAU CT         | VERDON DR         | END               | 590    | \$ | 1,617,000 |                      |
| Contingency        |                   |                   |        | \$ | 383,000   |                      |
|                    |                   |                   |        | \$ | 2,000,000 |                      |