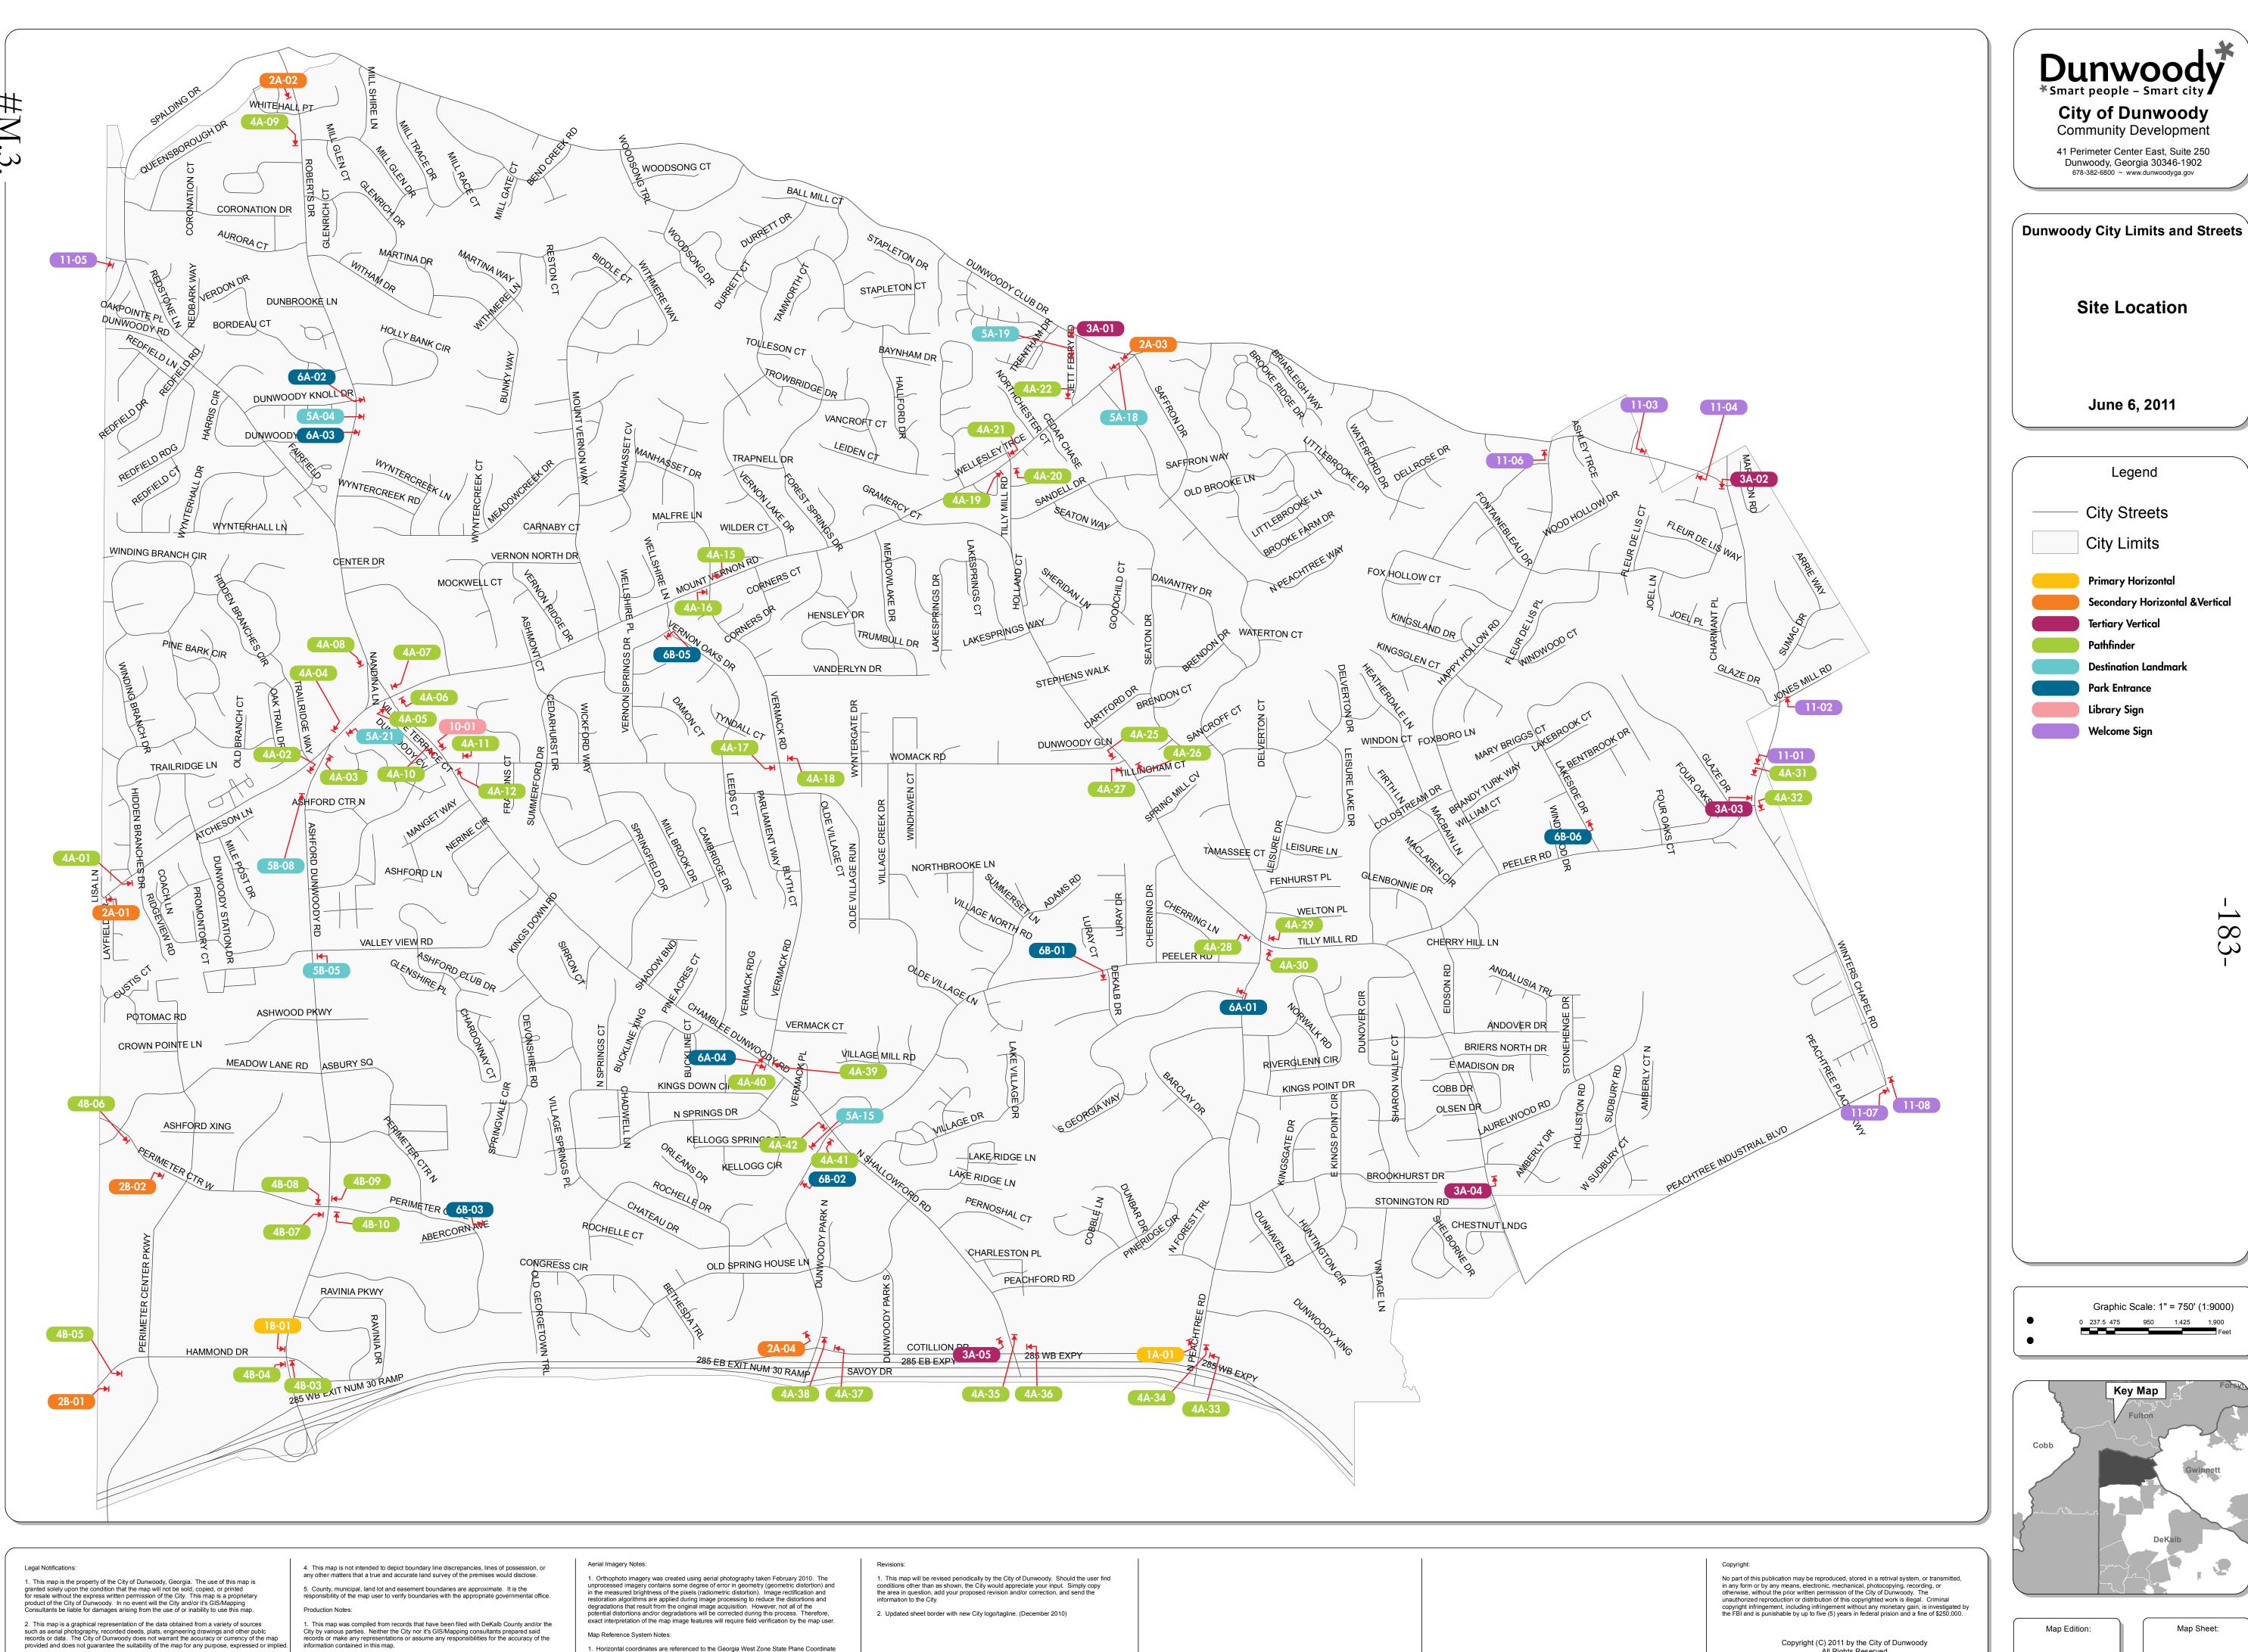

To date, the City and KMA have developed a sign family to be installed in incremental stages beginning with City Parks. In 2010, the City acquired the parks placing temporary identification signage at each location. Overtime, those signs have begun to deteriorate and are in the greatest need of replacement. In total, the City will install eight park signs before the end of 2012.

The current estimated cost for the construction and implementation of signs for the eight current park/facility locations is \$41,600. Implementation is tentatively scheduled for the beginning of November.

Map Sheet:

Graphic Scale: 1" = 750' (1:9000)

Key Map

Map Edition: Map Publication Date:

All Rights Reserved

**Site Location** 

June 6, 2011

Legend

City Streets

City Limits

**Primary Horizontal** 

Tertiary Vertical

Park Entrance

Welcome Sign

**Destination Landmark** 

Secondary Horizontal &Vertical