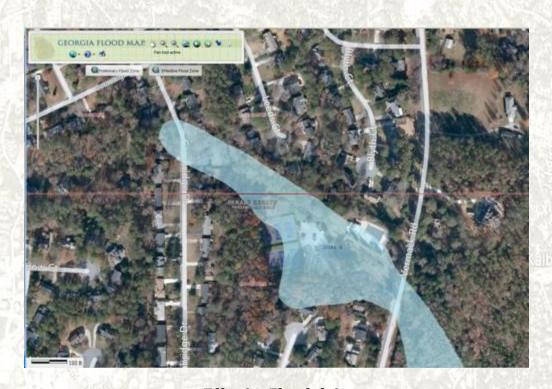

region will have more up-todate information about the flood risks, easily available online.

## What has changed?

- The City provided topographic information to the GA DNR Floodplain Management Office's technical consultants.
- They used that information to re-map the floodplain boundaries.
- They have proposed new floodplain maps that will go into effect later this year. The preliminary maps are here tonight and are available online.

# How does this affect my Property?

- Dunwoody straddles a ridge (Mt. Vernon Rd) and has relatively little floodplain, so for the majority of residents, there will be no change.
- About 402 properties are affected
  - 139 properties have a decrease in flood boundaries
  - 263 properties show an increase in flood boundaries

#### What does this look like?



Effective Floodplain (AKA Existing)

#### What does this look like?



alb County Water Wor

Preliminary Floodplain (AKA Proposed)

**Red** = Increased Flood Zone **Green** = Reduced Flood Zone **Blue** = No Change

### What's the web address?

http://map.georgiadfirm.com/

aDeKalb County Water Works

# Paper (PDF) Maps

http://www.georgiadfirm.com/status/status.html

- Click on "Click here for Map Mods Status Page"
- Click on DeKalb County in the County drop down box
- Click on "Preliminary Panels"
- Dunwoody's map panels are 13089C00 05J, 10J, 11J, 12J, 16J, 17J

## QUESTIONS?

http://map.georgiadfirm.com/