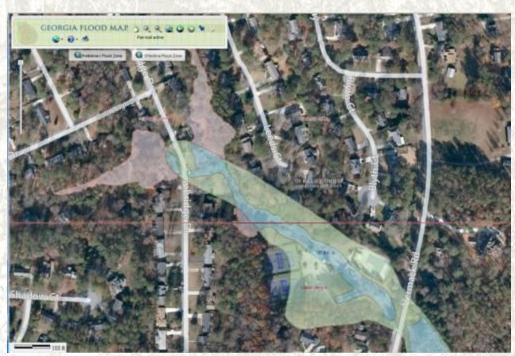

#### What does this look like?

alb County Water Wor

Preliminary Floodplain (AKA Proposed)

**Red** = Increased Flood Zone **Green** = Reduced Flood Zone **Blue** = No Change