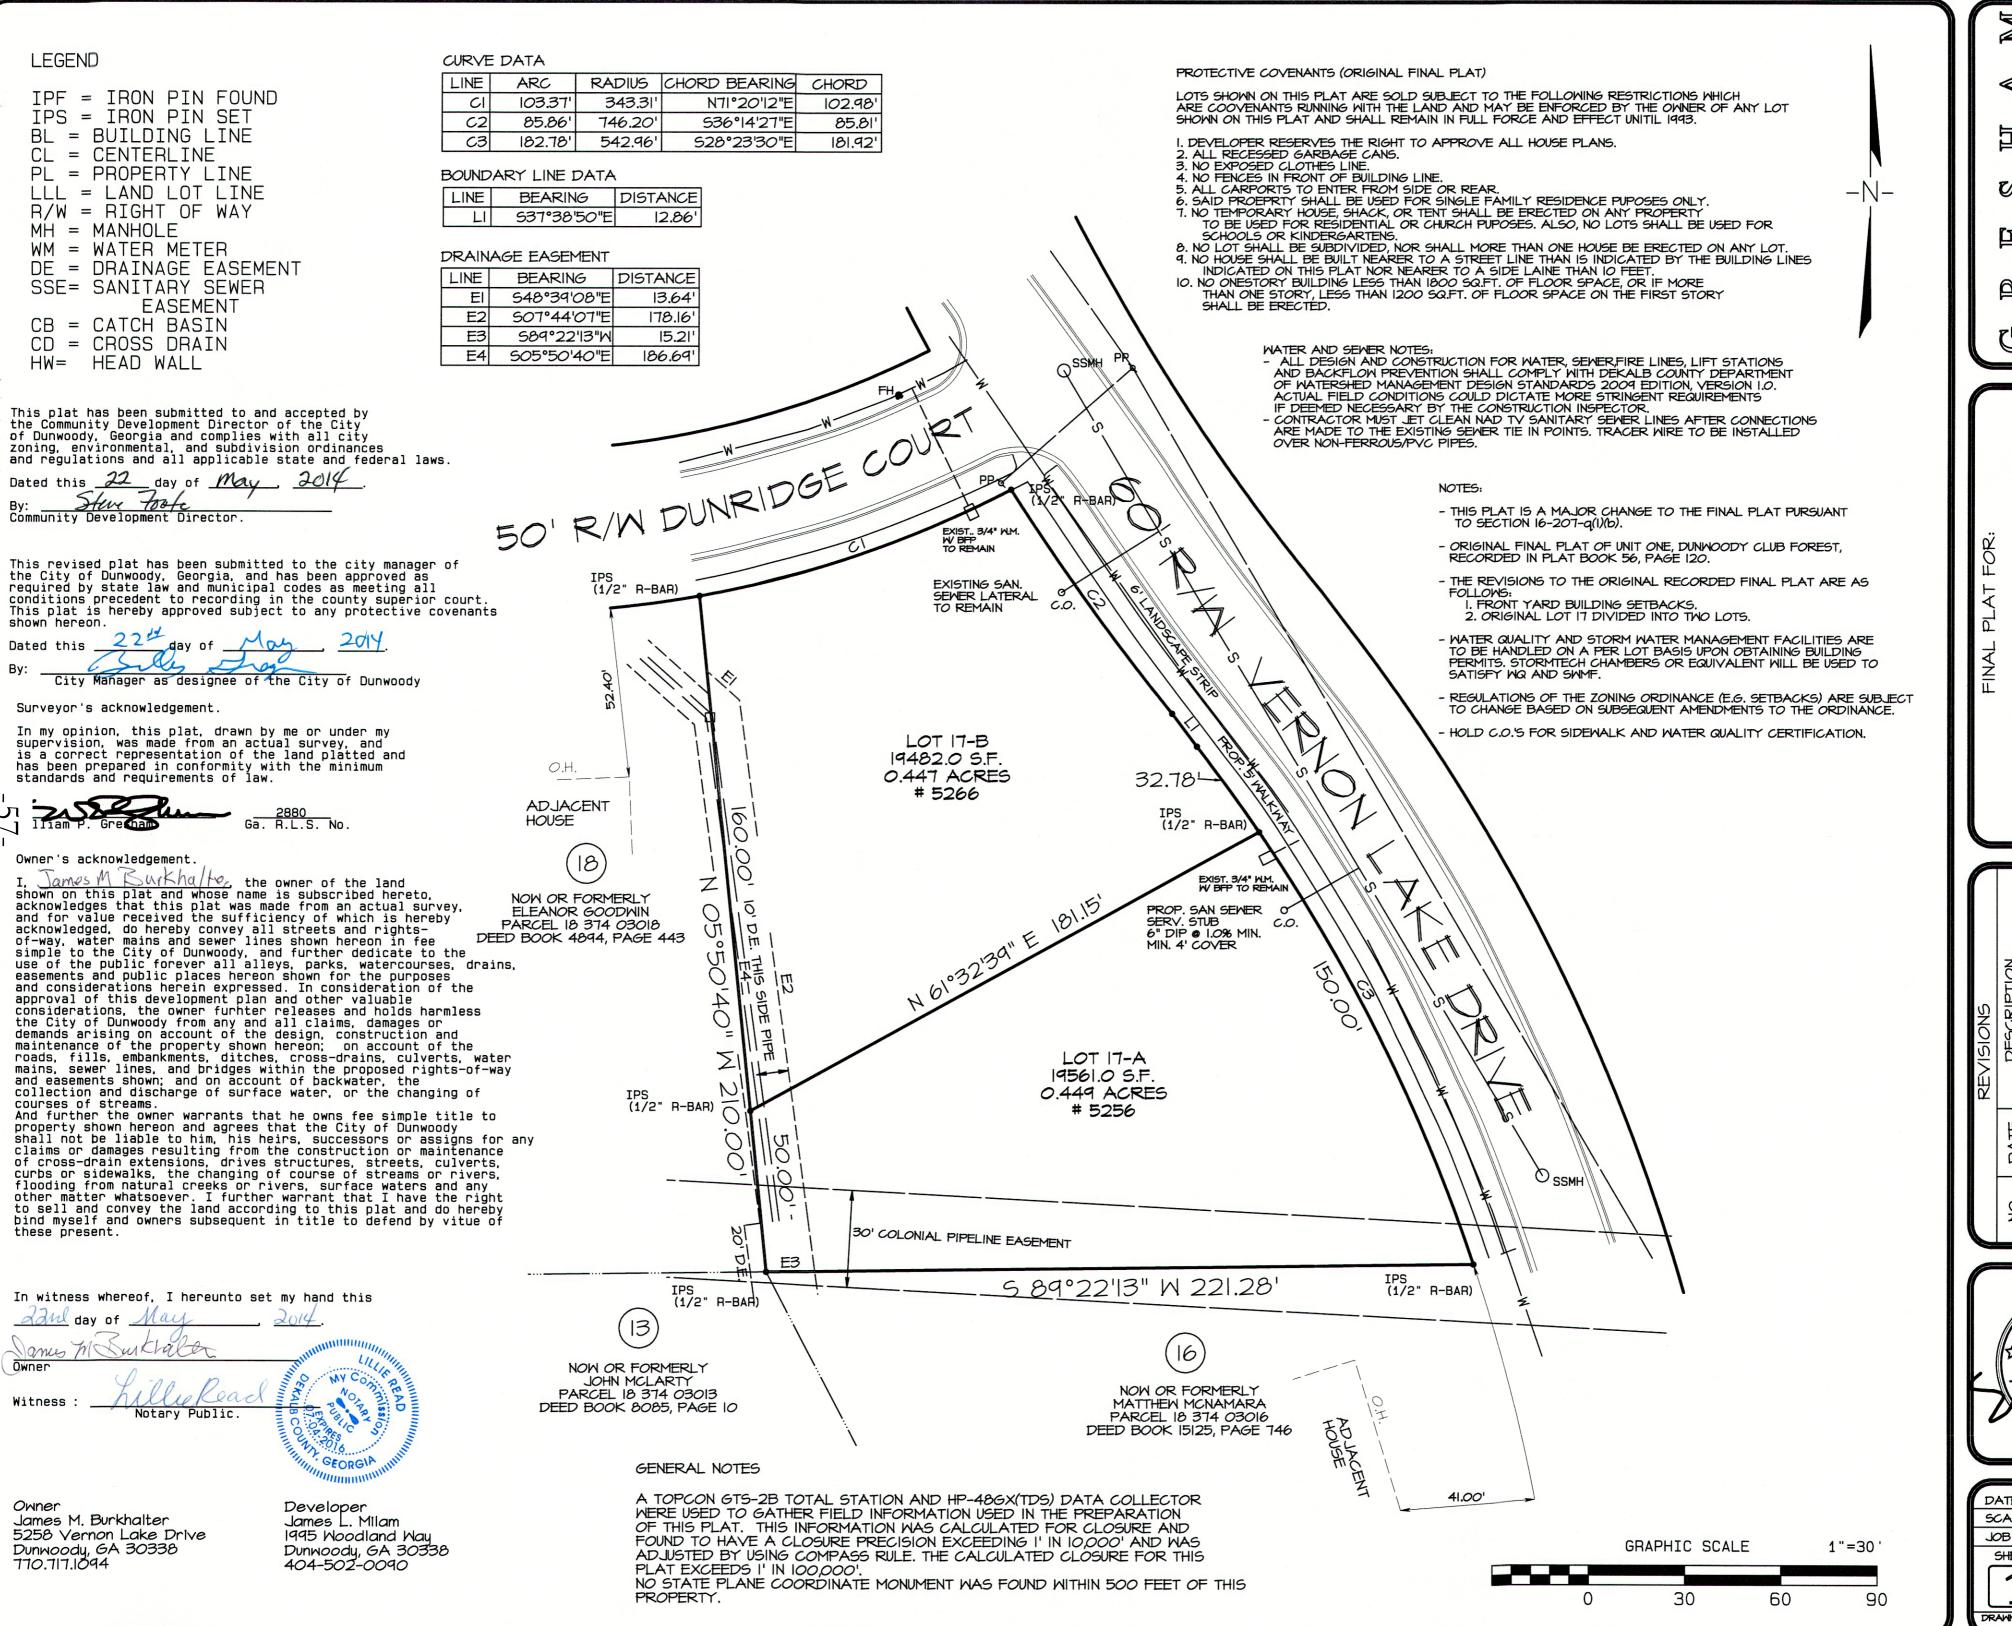

#### **ITEM DESCRIPTION**

The applicants, Eleanor Goodwin, Constance Nagle, and Erika Harris, make an official appeal to reverse staff's approval of a revised final plat for Lot 17 in the Dunwoody Club Forest subdivision, which split the property at 5258 Vernon Lake Drive into two lots.

#### **SITE LOCATION**

The subject property is located at the corner of Dunridge Court and Vernon Lake Drive, north of its intersection with Mount Vernon Road, in the Dunwoody Club Forest Subdivision. It measures a total of 103.37 feet along Dunridge Court and 281.5 feet along Vernon Lake Drive. The property is zoned R-100 (Single-Dwelling Residential District), and abuts single-family home development on all sides.

The total area of the lot is approximately 0.896 acres (39,043 square feet), and the approved final plat proposes to split Lot 17 into two lots: Lot 17-A consists of 19,561 square feet and Lot 17-B consists of 19,482 square feet.

#### **BACKGROUND**

The process by which the developers subdivided the property is outlined in Chapter 16, Section 16-207(q), "Revised Final Plat (Plat Amendments)." In summary, any revisions to previously recorded final plats due to "some error, required adjustment or desired adjustment," require that an applicant comply with the procedures in Section 16-207(q).

41 Perimeter Center East, Suite 250 Dunwoody, Georgia 30346 P (678) 382-6700 F (678) 382-6701 dunwoodyga.gov

The requested action is considered a major change to the original final plat because it is characterized as follows: "changing or moving lot lines, increasing or decreasing the number of lots, changing the location of any public facilities or utilities, and revising protective covenants applying to the property." Per Section 16-207(q)(d), this major change was processed in the same way as a new final plat.

The final plat review process required the applicant to submit paperwork and requisite information for staff to determine whether the proposed subdivision complies with "all city zoning, environmental, and subdivision ordinances and regulations and all applicable state and federal laws." Through the administrative review performed by the City's Planning, Engineering, GIS, and Public Works divisions, the request showed such compliance—thus, requiring that staff approve the request, as it is a by-right request. Based on the plats conformance with established City regulations, the City Manager and Community Development Director signed the plat on May 22, 2014.

The final plat has yet to be recorded with DeKalb County as the developers need to receive a demolition permit for the existing home and Certificate of Completion for the work. Subsequent to the land subdivision process, the developers will need to pursue the land development and building permit processes and must comply with codes for those administrative requests as well, including contextual setbacks, building height, maximum lot coverage, tree protection, drainage, access management, etc.