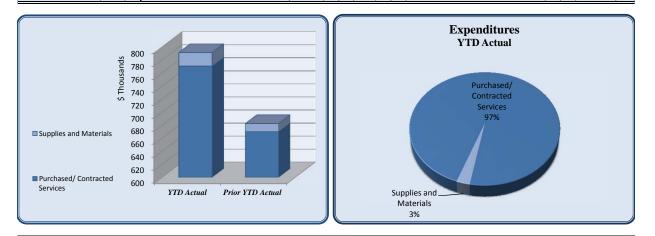

| Legal                                                                                          | Total Annual<br>Budget | YTD Budget | YTD Actual | Variar    |                                                                                      | Prior YTD Actual | Flux                      |
|------------------------------------------------------------------------------------------------|------------------------|------------|------------|-----------|--------------------------------------------------------------------------------------|------------------|---------------------------|
|                                                                                                |                        |            |            | (\$ '000) | (% of YTD<br>Budget)                                                                 |                  | (Diff from<br>Prior Year) |
|                                                                                                |                        |            |            | (\$ 000)  | Budget)                                                                              |                  | Prior rear)               |
| Personnel Services                                                                             | -                      | -          | -          | -         |                                                                                      | -                | -                         |
| Purchased/ Contracted Services                                                                 | 384,950                | 222,425    | 180,372    | 42        | 81%                                                                                  | 194,540          | 14,169                    |
| Supplies and Materials                                                                         | 50                     | 25         | 17         | 0         | 69%                                                                                  | -                | (17)                      |
| Total Legal                                                                                    | 385,000                | 222,450    | 180,389    | 42        | 81%                                                                                  | 194,540          | 14,151                    |
| Supplies and Materials<br>Purchased/ Contracted<br>Services<br>Personnel Services<br>TD Actual | Prior YTD Actual       |            |            |           | YTD Actual<br>Purchased/<br>Contracted<br>Services<br>100%<br>sonnel<br>rvices<br>o« |                  |                           |

| Legal                          | Total Annual<br>Budget |         |         | Varia     | riance Prior YTD Actua |         | l Flux      |  |
|--------------------------------|------------------------|---------|---------|-----------|------------------------|---------|-------------|--|
|                                |                        |         |         |           | (% of YTD              |         | (Diff from  |  |
|                                |                        |         |         | (\$ '000) | Budget)                |         | Prior Year) |  |
| Personnel Services             | -                      | -       | -       | -         |                        | -       | -           |  |
| Professional Services          | 384,900                | 222,400 | 180,357 | 42        | 81%                    | 194,793 | 14,437      |  |
| Printing & Binding             | -                      | -       | -       | -         |                        | (266)   | (266)       |  |
| Travel                         | 50                     | 25      | 13      | 0         | 52%                    | 13      | -           |  |
| Purchased/ Contracted Services | 384,950                | 222,425 | 180,372 | 42        | 81%                    | 194,540 | 14,169      |  |
| Food                           | 50                     | 25      | 17      | 0         | 69%                    | -       | (17)        |  |
| Supplies and Materials         | 50                     | 25      | 17      | 0         | 69%                    | -       | (17)        |  |
| Total Legal                    | 385,000                | 222,450 | 180,389 | 42        | 81%                    | 194,540 | 14,151      |  |