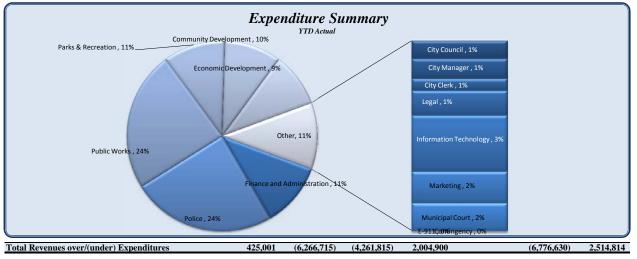

## **RECOMMENDED ACTION**

For Presentation and Discussion Only

| Devery on P. Decouvers                         | Total Annual |            |            |           |           |                  |             |
|------------------------------------------------|--------------|------------|------------|-----------|-----------|------------------|-------------|
| Revenues & Resources                           | Budget       | YTD Budget | YTD Actual | YTD Var   | iance     | Prior YTD Actual | Flux        |
|                                                |              |            |            |           | (% of YTD |                  | (Diff from  |
|                                                |              |            |            | (\$ '000) | Budget)   |                  | Prior Year) |
| Taxes                                          | 20,198,000   | 4,306,500  | 4,630,636  | 324       | 108%      | 4,266,279        | 364,356     |
| Licenses & Permits                             | 875,000      | 257,500    | 743,072    | 486       | 289%      | 606,271          | 136,801     |
| Intergovernmental Revenues                     | -            | -          | 3,000      | 3         |           | -                | 3,000       |
| Other Charges for Services                     | 408,000      | 30,500     | 66,188     | 36        | 217%      | 42,851           | 23,338      |
| Fines & Forfeitures                            | 1,510,000    | 750,000    | 748,019    | (2)       | 100%      | 582,526          | 165,493     |
| Investment Income                              | 10,000       | 2,502      | 3,228      | 1         | 129%      | 7,659            | (4,431)     |
| Contributions & Donations from Private Sources | 5,000        | 2,500      | 5,800      | 3         | 232%      | 6,000            | (200)       |
| Miscellaneous Revenue                          | 213,000      | 86,800     | 127,980    | 41        | 147%      | 52,068           | 75,912      |
| Other Financing Sources                        | 1,150,000    | 650,000    | 650,000    | -         | 100%      | 350              | 649,650     |
| Use of Prior Year Reserves                     | 1,038,676    | 1,038,676  | 1,038,676  | 0         | 100%      | -                | 1,038,676   |
| Total Revenues & Resources                     | 25,407,676   | 7,124,978  | 8,016,599  | 892       | 113%      | 5,564,004        | 2,452,595   |

| Expenditures               | Total Annual |            |            |           |          |                  |             |
|----------------------------|--------------|------------|------------|-----------|----------|------------------|-------------|
|                            | Budget       | YTD Budget | YTD Actual | Varianc   |          | Prior YTD Actual | Flux        |
|                            |              |            |            | (9        | % of YTD |                  | (Diff from  |
|                            |              |            |            | (\$ '000) | Budget)  |                  | Prior Year) |
| City Council               | 225,544      | 134,350    | 131,700    | 3         | 98%      | 117,406          | (14,294)    |
| City Manager               | 350,908      | 174,857    | 145,088    | 30        | 83%      | 171,160          | 26,072      |
| City Clerk                 | 170,742      | 95,810     | 87,375     | 8         | 91%      | 131,483          | 44,108      |
| Legal                      | 385,000      | 222,450    | 180,389    | 42        | 81%      | 194,540          | 14,151      |
| Finance and Administration | 2,789,724    | 1,471,244  | 1,349,248  | 122       | 92%      | 1,596,120        | 246,872     |
| Information Technology     | 729,669      | 416,314    | 408,628    | 8         | 98%      | 349,633          | (58,995)    |
| Marketing                  | 454,932      | 241,568    | 228,028    | 14        | 94%      | 203,022          | (25,006)    |
| Municipal Court            | 504,503      | 253,575    | 202,447    | 51        | 80%      | 191,356          | (11,091)    |
| Police                     | 6,446,249    | 3,384,449  | 3,001,585  | 383       | 89%      | 3,575,695        | 574,110     |
| E-911                      | 251,655      | 125,828    | -          | 126       | 0%       | 80,797           | 80,797      |
| Public Works               | 6,235,646    | 3,125,718  | 2,925,556  | 200       | 94%      | 2,339,352        | (586,204)   |
| Parks & Recreation         | 2,685,633    | 1,366,742  | 1,295,735  | 71        | 95%      | 2,062,936        | 767,201     |
| Community Development      | 2,068,802    | 1,036,051  | 1,188,713  | (153)     | 115%     | 1,158,531        | (30,181)    |
| Economic Development       | 1,283,668    | 1,142,739  | 1,133,923  | 9         | 99%      | 168,601          | (965,322)   |
| Contingency                | 400,000      | 200,000    | -          | 200       | 0%       | -                | -           |
| Total Expenditures         | 24,982,675   | 13,391,693 | 12,278,414 | 1,113     | 92%      | 12,340,634       | 62,219      |