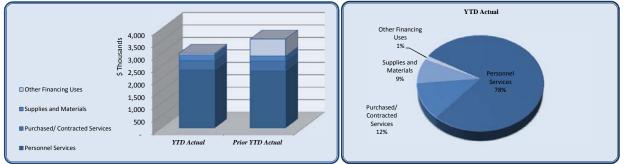

| City Council                                                                                   | Total Annual     | VTD Desiles 4 |            | Varian                                             |           |                                             | Flux        |
|------------------------------------------------------------------------------------------------|------------------|---------------|------------|----------------------------------------------------|-----------|---------------------------------------------|-------------|
|                                                                                                | Budget           | YTD Budget    | YTD Actual |                                                    | (% of YTD | Prior YTD Actual                            | (Diff from  |
|                                                                                                |                  |               |            | (\$ '000)                                          | Budget)   |                                             | Prior Year) |
| Personnel Services                                                                             | 135,694          | 67,847        | 67,836     | 0                                                  | 100%      | 63,893                                      | (3,942)     |
| Purchased/ Contracted Services                                                                 | 76,650           | 59,313        | 57,744     | 2                                                  | 97%       |                                             | (8,660)     |
| Supplies and Materials                                                                         | 13,200           | 7,190         | 6,119      | 1                                                  | 85%       |                                             | (1,692)     |
| Total City Council                                                                             | 225,544          | 134,350       | 131,700    | 3                                                  | 98%       | 117,406                                     | (14,294)    |
| Supplies and Materials<br>Purchased/Contracted<br>Services<br>Personnel Services<br>TTD Actual | Prior YTD Actual |               |            | Personne<br>54<br>Supplies and,<br>Materials<br>4% |           | Purchased/<br>Contracted<br>Services<br>42% |             |

| City Council                   | Total Annual<br>Budget | YTD Budget | YTD Actual  | Varia     | 200       | Prior YTD Actual | Flux        |
|--------------------------------|------------------------|------------|-------------|-----------|-----------|------------------|-------------|
|                                | Duuget                 | 11D Duuget | I ID Actual | v ai iai  | (% of YTD | 11101 11D Actual | (Diff from  |
|                                |                        |            |             | (\$ '000) | Budget)   |                  | Prior Year) |
|                                |                        |            |             |           | ζ,        |                  | ,           |
| Regular Salaries               | 88,000                 | 44,000     | 44,066      | (0)       | 100%      | 44,000           | (66)        |
| Group Insurance                | 40,962                 | 20,481     | 20,637      | (0)       | 101%      | 16,764           | (3,873)     |
| Social Security                | 5,456                  | 2,728      | 2,539       | 0         | 93%       | 2,536            | (3)         |
| Medicare                       | 1,276                  | 638        | 594         | 0         | 93%       | 593              | (1)         |
| Unemployment Insurance         | -                      | -          | -           | -         |           | -                | -           |
| Personnel Services             | 135,694                | 67,847     | 67,836      | 0         | 100%      | 63,893           | (3,942)     |
|                                |                        |            |             |           |           |                  |             |
| Professional Services          | 3,000                  | 2,050      | 1,868       | 0         | 91%       | 1,235            | (633)       |
| Technical Services             | 1,000                  | 500        | -           | 1         | 0%        | 10               | 10          |
| Property/Liability Insurance   | 40,000                 | 40,000     | 48,014      | (8)       | 120%      | 32,742           | (15,272)    |
| Communications                 | 6,500                  | 3,250      | 514         | 3         | 16%       | 641              | 127         |
| Printing & Binding             | 4,800                  | 2,400      | -           | 2         | 0%        | 462              | 462         |
| Travel                         | 10,300                 | 5,150      | 2,481       | 3         | 48%       | 5,075            | 2,594       |
| Dues & Fees                    | 4,000                  | 2,000      | 1,563       | 0         | 78%       | 1,255            | (308)       |
| Education & Training           | 7,050                  | 3,963      | 3,305       | 1         | 83%       | 7,665            | 4,360       |
| Purchased/ Contracted Services | 76,650                 | 59,313     | 57,744      | 2         | 97%       | 49,085           | (8,660)     |
|                                |                        |            |             |           |           |                  |             |
| Supplies                       | 4,000                  | 2,000      | 2,519       | (1)       | 126%      | 1,523            | (996)       |
| Food                           | 4,500                  | 2,500      | 1,777       | 1         | 71%       | 1,909            | 132         |
| Books & Periodicals            | 700                    | 350        | 220         | 0         | 63%       | 116              | (104)       |
| Small Equipment                | 4,000                  | 2,340      | 1,604       | 1         | 69%       | 880              | (724)       |
| Supplies and Materials         | 13,200                 | 7,190      | 6,119       | 1         | 85%       | 4,428            | (1,692)     |
| Total City Council             | 225,544                | 134.350    | 131.700     | 3         | 98%       | 117.406          | (14.294)    |
| Total City Council             | 225,544                | 134,350    | 131,/00     | 3         | 98%       | 117,406          | (14,294)    |