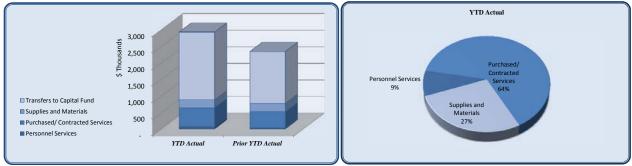

| City Manager                                                | Total Annual<br>Budget | YTD Budget | YTD Actual | Variar                          | ice                          | Prior YTD Actual | Flux        |
|-------------------------------------------------------------|------------------------|------------|------------|---------------------------------|------------------------------|------------------|-------------|
|                                                             | Ū                      |            |            |                                 | (% of YTD                    |                  | (Diff from  |
|                                                             |                        |            |            | (\$ '000)                       | Budget)                      |                  | Prior Year) |
| Personnel Services                                          | 327,766                | 162,573    | 137,541    | 25                              | 85%                          | 162,517          | 24,976      |
| Purchased/ Contracted Services                              | 18,685                 | 9,693      | 5,877      | 4                               | 61%                          | 5,701            | (176)       |
| Supplies and Materials                                      | 4,457                  | 2,592      | 1,669      | 1                               | 64%                          | 2,942            | 1,273       |
| Total City Manager                                          | 350,908                | 174,857    | 145,088    | 30                              | 83%                          | 171,160          | 26,072      |
| Supplies and Materials<br>Purchased/ Contracted<br>Services |                        | E          |            |                                 | Personnel<br>Services<br>95% |                  |             |
| Personnel Services YTD Actual                               | Prior YTD Actual       |            |            | Supplies and<br>Materials<br>1% | Contrac<br>Service<br>4%     | ted<br>es        |             |

| City Manager                   | Total Annual |            |            |           |           |                  |             |
|--------------------------------|--------------|------------|------------|-----------|-----------|------------------|-------------|
| Cuy munuger                    | Budget       | YTD Budget | YTD Actual | Varian    | ice       | Prior YTD Actual | Flux        |
|                                |              |            |            |           | (% of YTD |                  | (Diff from  |
|                                |              |            |            | (\$ '000) | Budget)   |                  | Prior Year) |
|                                | 2.62.5.6     | 105 110    |            |           | 2004      | 100 101          | 10.000      |
| Regular Salaries               | 253,758      | 125,419    | 110,401    | 15        | 88%       | 120,421          | 10,020      |
| Group Insurance                | 28,919       | 14,460     | 10,827     | 4         | 75%       | 20,794           | 9,966       |
| Medicare                       | 3,680        | 1,840      | 1,528      | 0         | 83%       | 1,871            | 343         |
| Retirement                     | 41,109       | 20,555     | 14,527     | 6         | 71%       | 19,432           | 4,905       |
| Workers' Compensation          | 300          | 300        | 258        | 0         | 86%       | -                | (258)       |
| Personnel Services             | 327,766      | 162,573    | 137,541    | 25        | 85%       | 162,517          | 24,976      |
|                                |              |            |            |           |           |                  |             |
| Communications                 | 3,110        | 1,555      | 1,148      | 0         | 74%       | 792              | (355)       |
| Printing & Binding             | 1,000        | 850        | 788        | 0         | 93%       | 210              | (578)       |
| Travel                         | 5,900        | 2,950      | 1,667      | 1         | 57%       | 1,063            | (604)       |
| Dues & Fees                    | 2,875        | 1,438      | 325        | 1         | 23%       | 1,850            | 1,525       |
| Education & Training           | 5,800        | 2,900      | 1,949      | 1         | 67%       | 1,785            | (164)       |
| Purchased/ Contracted Services | 18,685       | 9,693      | 5,877      | 4         | 61%       | 5,701            | (176)       |
|                                |              |            |            |           |           |                  |             |
| Supplies                       | 2,062        | 1,061      | 633        | 0         | 60%       | 1,524            | 891         |
| Food                           | 1,500        | 820        | 477        | 0         | 58%       | 613              | 136         |
| Books & Periodicals            | 320          | 256        | 245        | 0         | 96%       | 20               | (225)       |
| Small Equipment                | 575          | 456        | 314        | 0         | 69%       | 785              | 471         |
| Supplies and Materials         | 4,457        | 2,592      | 1,669      | 1         | 64%       | 2,942            | 1,273       |
| Total City Manager             | 350,908      | 174,857    | 145,088    | 30        | 83%       | 171,160          | 26,072      |