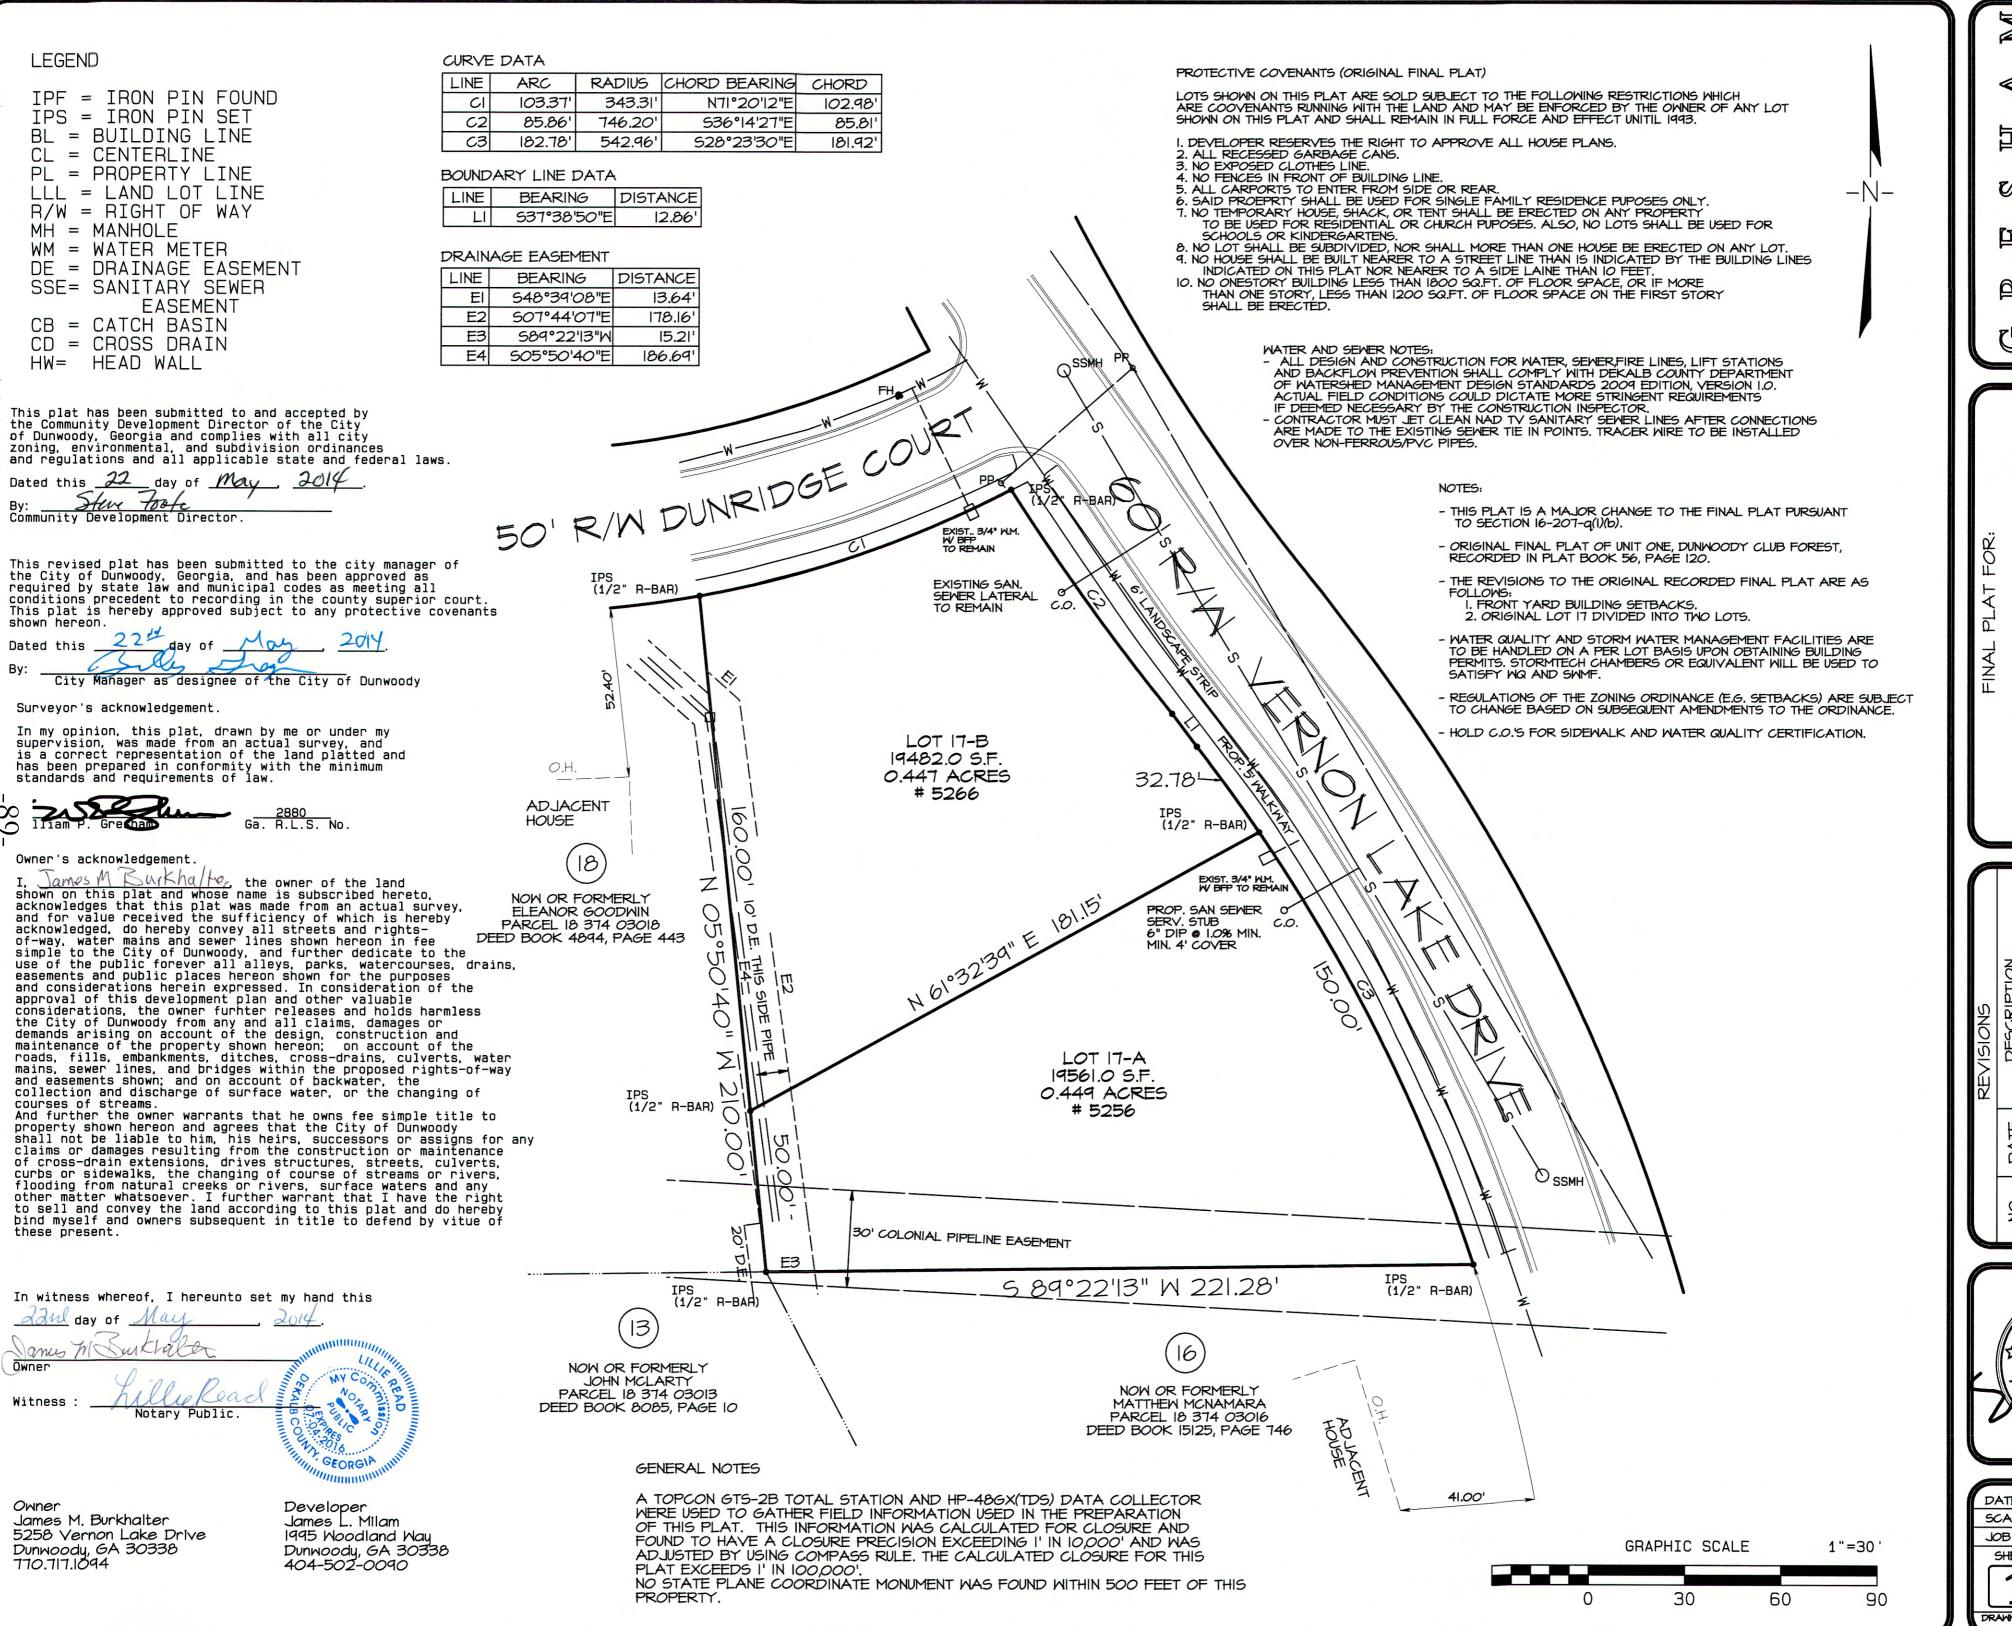

### ITEM DESCRIPTION

The applicants, Eleanor Goodwin, Constance Nagle, and Erika Harris, make an official appeal to reverse staff's approval of a revised final plat for Lot 17 in the Dunwoody Club Forest subdivision, which split the property at 5258 Vernon Lake Drive into two lots.

## **SITE LOCATION**

The subject property is located at the corner of Dunridge Court and Vernon Lake Drive, north of its intersection with Mount Vernon Road, in the Dunwoody Club Forest Subdivision. It measures a total of 103.37 feet along Dunridge Court and 281.5 feet along Vernon Lake Drive. The property is zoned R-100 (Single-Dwelling Residential District), and abuts single-family home development on all sides.

The total area of the lot is approximately 0.896 acres (39,043 square feet), and the approved final plat proposes to split Lot 17 into two lots: Lot 17-A consists of 19,561 square feet and Lot 17-B consists of 19,482 square feet.

### **BACKGROUND**

The process by which the developers subdivided the property is outlined in Chapter 16, Section 16-207(q), "Revised Final Plat (Plat Amendments)." In summary, any revisions to previously recorded final plats due to "some error, required adjustment or *desired adjustment*," require that an applicant comply with the procedures in Section 16-207(q).

41 Perimeter Center East, Suite 250 Dunwoody, Georgia 30346 P (678) 382-6700 F (678) 382-6701 dunwoodyga.gov

The requested action is considered a major change to the original final plat because it is characterized as follows: "changing or moving lot lines, increasing or decreasing the number of lots, changing the location of any public facilities or utilities, and revising protective covenants applying to the property." Per Section 16-207(q)(d), this major change was processed in the same way as a new final plat.

The final plat review process required the applicant to submit paperwork and requisite information for staff to determine whether the proposed subdivision complies with "all city zoning, environmental, and subdivision ordinances and regulations and all applicable state and federal laws." Through the administrative review performed by the City's Planning, Engineering, GIS, and Public Works divisions, the request showed such compliance—thus, requiring that staff approve the request, as it is a by-right request. Based on the plats conformance with established City regulations, the City Manager and Community Development Director signed the plat on May 22, 2014.