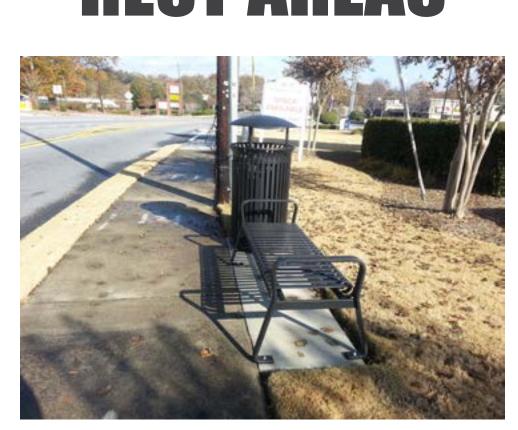

# PLEASE MARK PREFERENCES WITH A STICKER BUS SHELTERS

1. Existing-City of Dunwoody

2. Traditional

3. Contemporary

4. Unique/Custom

1. Current Standard

2. Seating Separated From Walkway and Special Accent Paving