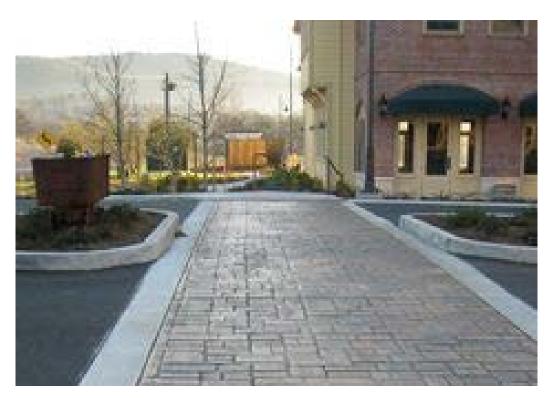

1. Dunwoody Traditional Standard Metal



2. Backless Traditional



3. Contemporary Metal Option



4. Contemporary Wood or Composite Option

## PEDESTRIAN LIGHTING



1. Dunwoody Village Standard



2. Traditional Acorn



3. Contemporary



4. American Industrial

## PLEASE MARK PREFERENCES WITH A STICKER TRASH RECEPTACLES



1. Traditional/ Current



2. Contemporary



3. Contemporary Metal Option



4. Recycling

#### CROSSWALKS



1. Striped



2. Stamped Asphalt



3. Pavers

# PLEASE MARK PREFERENCES WITH A STICKER BUS SHELTERS



1. Existing-City of Dunwoody



2. Traditional



3. Contemporary



4. Unique/Custom



1. Current Standard



2. Seating Separated From Walkway and Special Accent Paving



3. Simple Accented Paving

#### **POCKET PARKS**



1. Dog Park Under Powerline



2. Open Lawn Park



5. Streetscape Park







## **PLEASE MARK PREFERENCES WITH A STICKER GREEN AMENITIES**

3. Intimate Park

4. Tot Lot

6. Fitness Trail



1. Bioswale Streetscaping



2. Bioretention Area Between Roadways