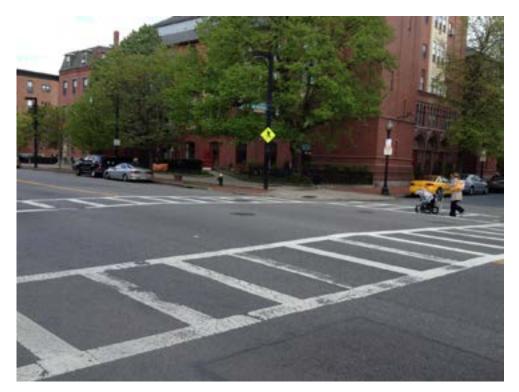

1. Dunwoody Traditional Standard Metal



2. Backless Traditional



3. Contemporary Metal Option



4. Contemporary Wood or Composite Option

## PEDESTRIAN LIGHTING



1. Dunwoody Village Standard



2. Traditional Acorn



3. Contemporary



4. American Industrial

## PLEASE MARK PREFERENCES WITH A STICKER TRASH RECEPTACLES



1. Traditional/ Current



2. Contemporary



3. Contemporary Metal Option



4. Recycling

#### CROSSWALKS



1. Striped



2. Stamped Asphalt



3. Pavers

# PLEASE MARK PREFERENCES WITH A STICKER BUS SHELTERS



1. Existing-City of Dunwoody



2. Traditional



3. Contemporary



4. Unique/Custom



1. Current Standard



2. Seating Separated From Walkway and Special Accent Paving



3. Simple Accented Paving

#### **POCKET PARKS**



1. Dog Park Under Powerline



2. Open Lawn Park



5. Streetscape Park







## **PLEASE MARK PREFERENCES WITH A STICKER GREEN AMENITIES**

3. Intimate Park

4. Tot Lot

6. Fitness Trail



1. Bioswale Streetscaping



2. Bioretention Area Between Roadways