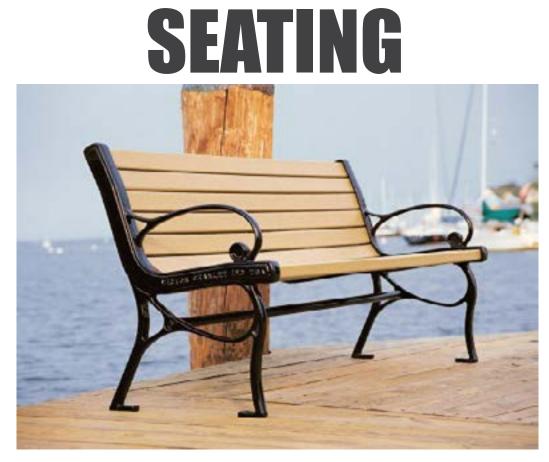

1. Dunwoody Traditional Standard Metal

2. Backless Traditional

3. Contemporary Metal Option

4. Contemporary Wood or Composite Option