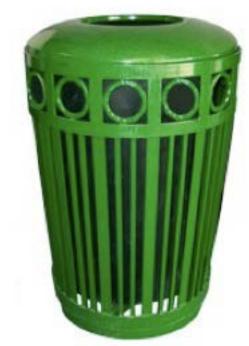

## PLEASE MARK PREFERENCES WITH A STICKER TRASH RECEPTACLES

1. Traditional/ Current

2. Contemporary

3. Contemporary Metal Option

4. Recycling