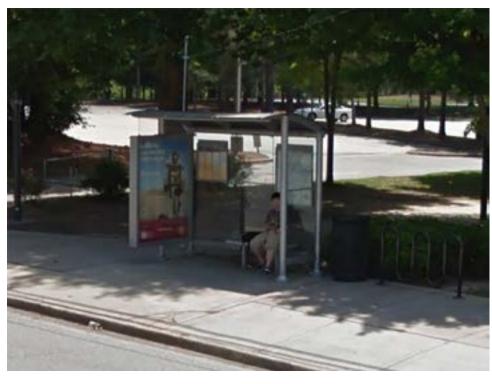

# PLEASE MARK PREFERENCES WITH A STICKER BUS SHELTERS

1. Existing-City of Dunwoody

2. Traditional

3. Contemporary

4. Unique/Custom

1. Current Standard

2. Seating Separated From Walkway and Special Accent Paving