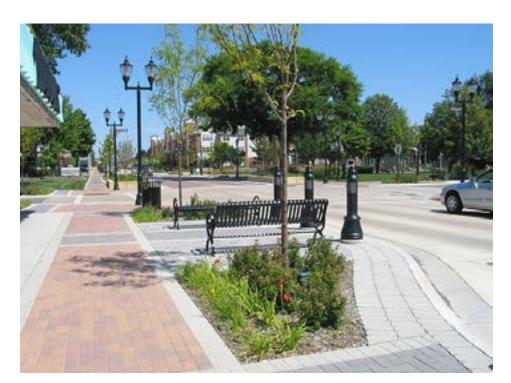

# PLEASE MARK PREFERENCES WITH A STICKER BUS SHELTERS

1. Existing-City of Dunwoody

2. Traditional

3. Contemporary

4. Unique/Custom

1. Current Standard

2. Seating Separated From Walkway and Special Accent Paving

3. Simple Accented Paving