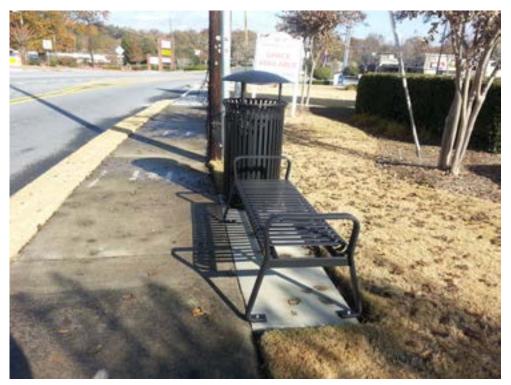

1. Dunwoody Traditional Standard Metal

2. Backless Traditional

3. Contemporary Metal Option

4. Contemporary Wood or Composite Option