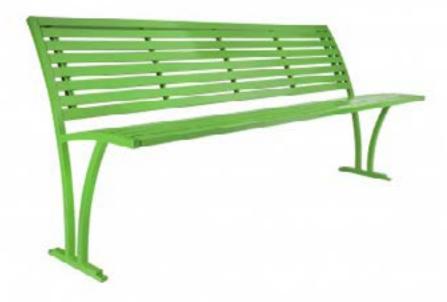

1. Dunwoody Traditional Standard Metal

2. Backless Traditional

3. Contemporary Metal Option

4. Contemporary Wood or Composite Option