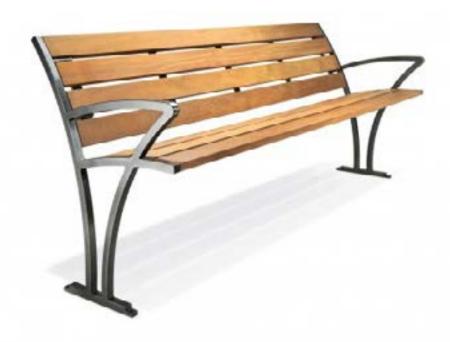

1. Dunwoody Traditional Standard Metal

2. Backless Traditional

3. Contemporary Metal Option

4. Contemporary Wood or Composite Option