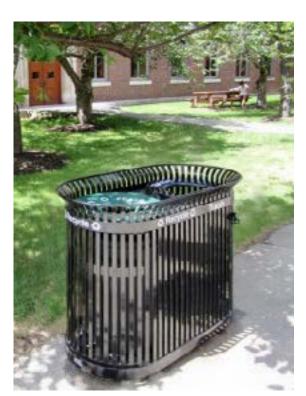

## PLEASE MARK PREFERENCES WITH A STICKER TRASH RECEPTACLES

1. Traditional/ Current

2. Contemporary

3. Contemporary Metal Option

4. Recycling