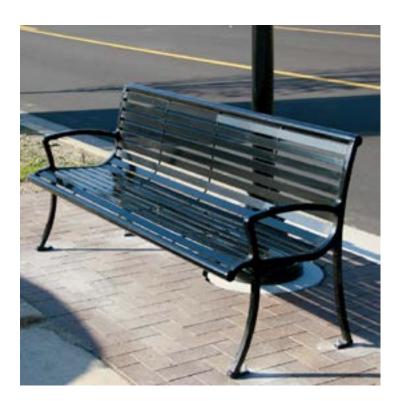

1. Dunwoody Traditional Standard Metal

2. Backless Traditional

3. Contemporary Metal Option

4. Contemporary Wood or Composite Option