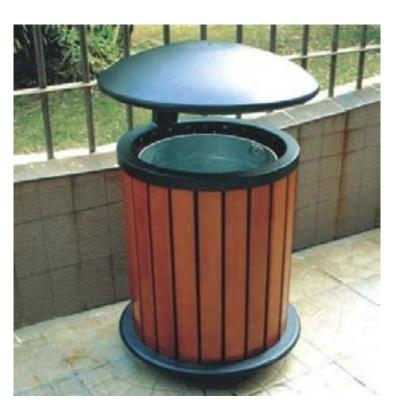

## PLEASE MARK PREFERENCES WITH A STICKER TRASH RECEPTACLES

1. Traditional/ Current

2. Contemporary

3. Contemporary Metal Option

4. Recycling