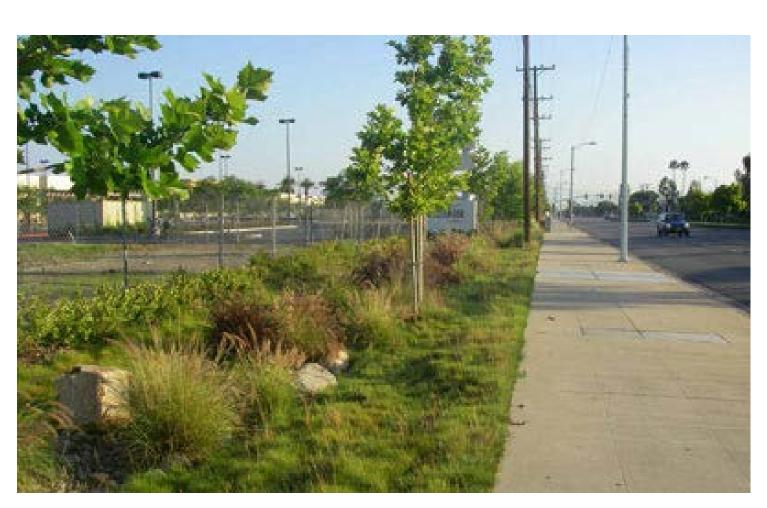

## **PLEASE MARK PREFERENCES WITH A STICKER GREEN AMENITIES**

3. Intimate Park

4. Tot Lot

6. Fitness Trail

1. Bioswale Streetscaping

2. Bioretention Area Between Roadways