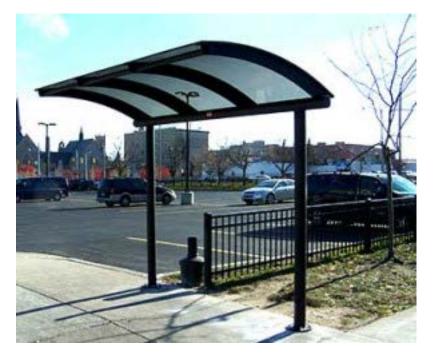

# PLEASE MARK PREFERENCES WITH A STICKER BUS SHELTERS

1. Existing-City of Dunwoody

2. Traditional

3. Contemporary

4. Unique/Custom

1. Current Standard

2. Seating Separated From Walkway and Special Accent Paving