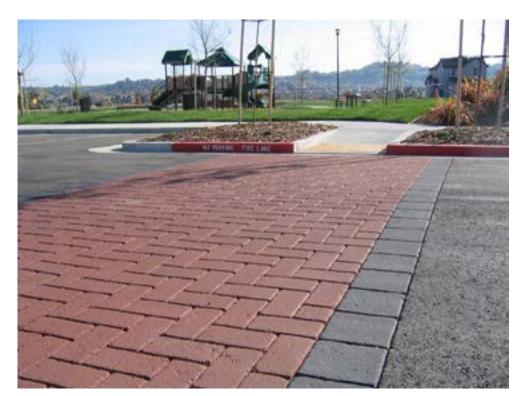

1. Dunwoody Traditional Standard Metal



2. Backless Traditional



3. Contemporary Metal Option



4. Contemporary Wood or Composite Option

## PEDESTRIAN LIGHTING



1. Dunwoody Village Standard



2. Traditional Acorn



3. Contemporary



4. American Industrial

## PLEASE MARK PREFERENCES WITH A STICKER TRASH RECEPTACLES



1. Traditional/ Current



2. Contemporary



3. Contemporary Metal Option



4. Recycling

#### CROSSWALKS



1. Striped



2. Stamped Asphalt



3. Pavers

# PLEASE MARK PREFERENCES WITH A STICKER BUS SHELTERS



1. Existing-City of Dunwoody



2. Traditional



3. Contemporary



4. Unique/Custom



1. Current Standard



2. Seating Separated From Walkway and Special Accent Paving



3. Simple Accented Paving

#### **POCKET PARKS**



1. Dog Park Under Powerline



2. Open Lawn Park



5. Streetscape Park







## **PLEASE MARK PREFERENCES WITH A STICKER GREEN AMENITIES**

3. Intimate Park

4. Tot Lot

6. Fitness Trail



1. Bioswale Streetscaping



2. Bioretention Area Between Roadways