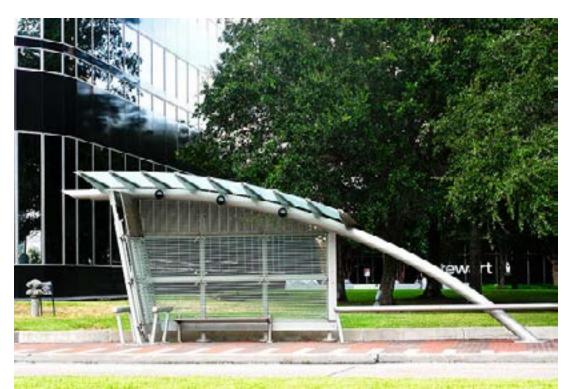

# PLEASE MARK PREFERENCES WITH A STICKER BUS SHELTERS

1. Existing-City of Dunwoody

2. Traditional

3. Contemporary

4. Unique/Custom

1. Current Standard

2. Seating Separated From Walkway and Special Accent Paving