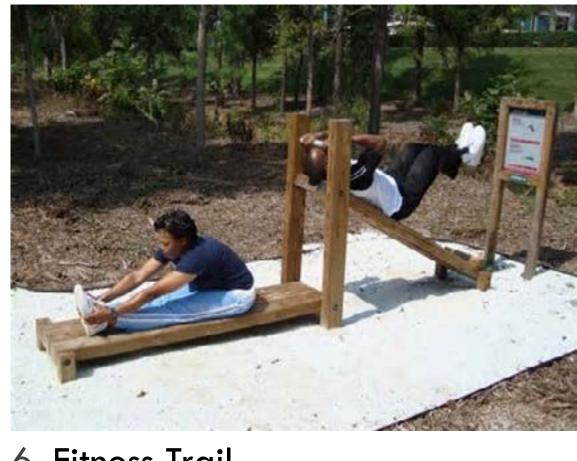

## **PLEASE MARK PREFERENCES WITH A STICKER GREEN AMENITIES**

3. Intimate Park

4. Tot Lot

6. Fitness Trail

1. Bioswale Streetscaping

2. Bioretention Area Between Roadways