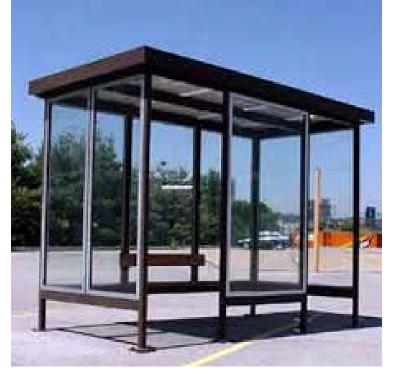

# PLEASE MARK PREFERENCES WITH A STICKER BUS SHELTERS

1. Existing-City of Dunwoody

2. Traditional

3. Contemporary

4. Unique/Custom

1. Current Standard

2. Seating Separated From Walkway and Special Accent Paving