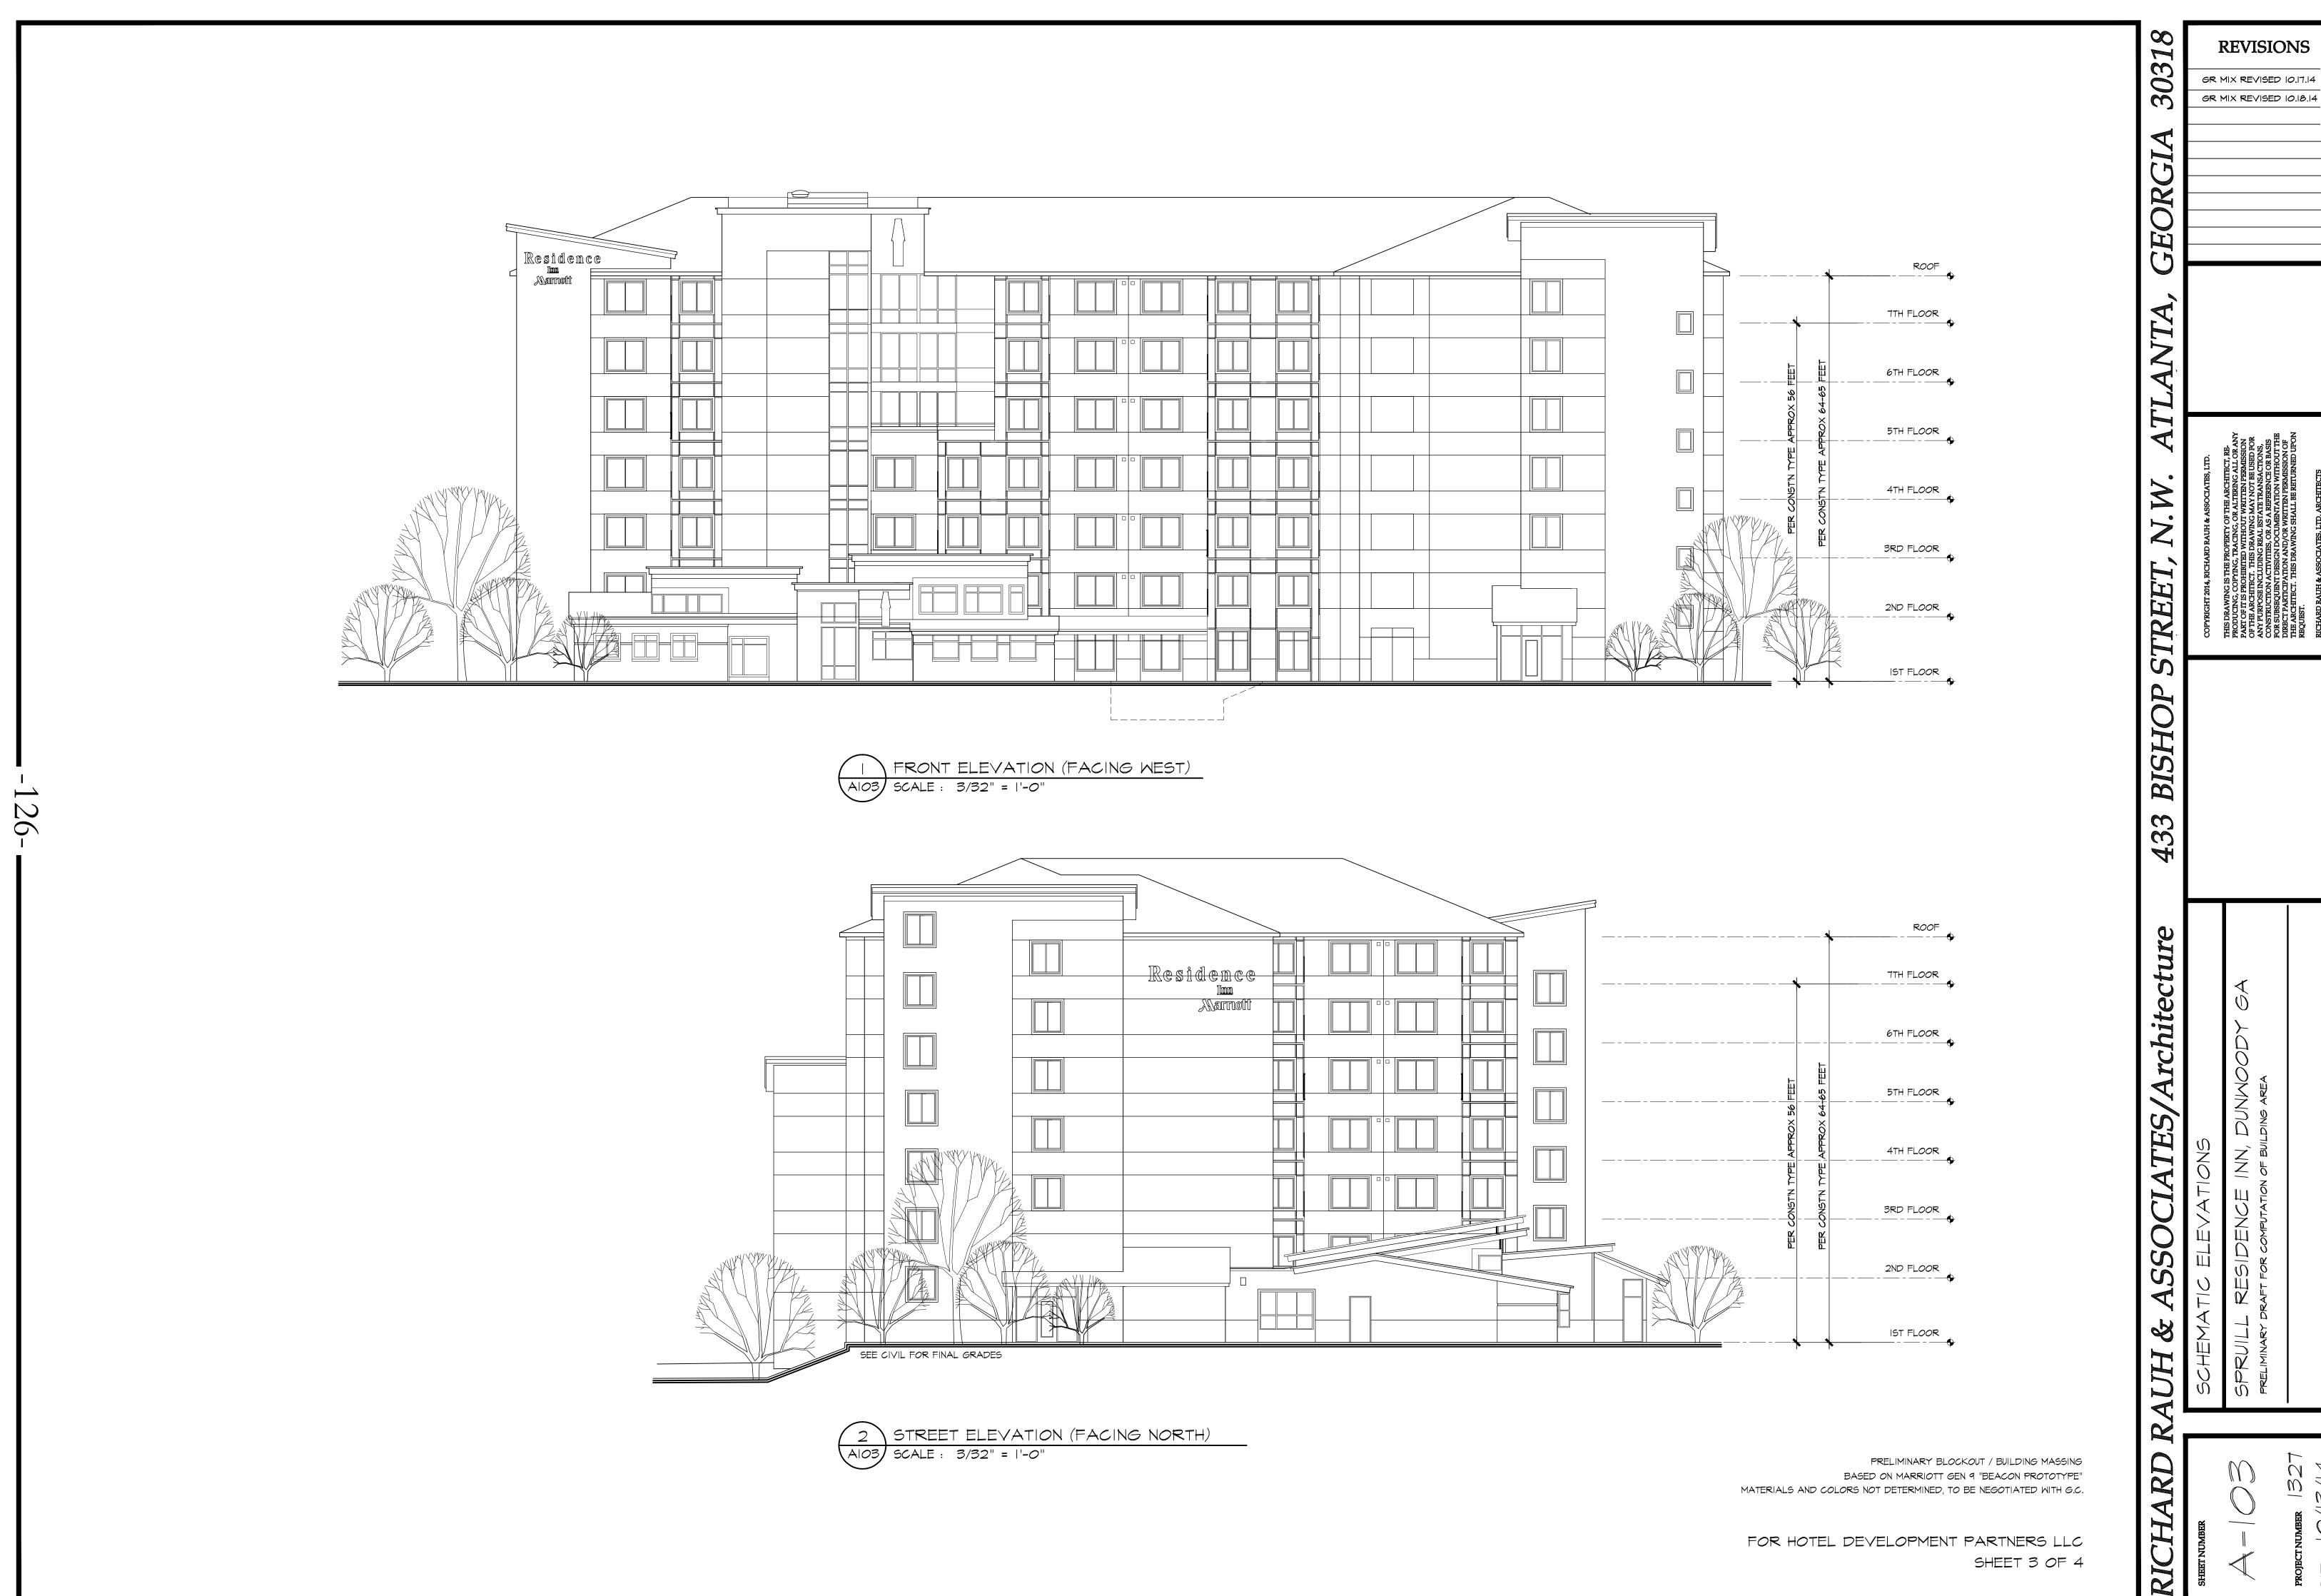

The proposed site plan modifies the parcel to include a seven (7)-story, 128-room hotel approximately 80,000 sq. ft., a one (1)-story retail/restaurant space of up to 10,000 square feet, and a one (1)-story retail/restaurant space of up to 6,000 square feet, while maintaining the location of the Spruill Arts Center. The hotel's location and orientation has also changed from the eastern-most portion of the site, facing Meadow Lane Road, to slightly west of that position, facing Ashford Dunwoody Road.

- e. Whether the size, scale and massing of proposed buildings are appropriate in relation to the size of the subject property and in relation to the size, scale and massing of adjacent and nearby lots and buildings; and
  - The size, scale and massing of proposed buildings are appropriate in relation to the size of the property, which consists of approximately 5.2 acres of land. The Spruill Center for the Arts is a one (1)-story cultural arts facility consisting of 2,380 square feet. The retail/restaurant spaces that adjoin the historic home are proposed to be one (1)-story of up to 10,000 square feet and one (1)-story of up to 6,000 square feet. The seven (7)-story hotel, on the other hand, will be situated more on the eastern-half of the property, closer to the higher neighboring multi-family residential complexes. As a result, the combination of uses helps fulfill one of the goals of the Perimeter Center Character Area—promote livable centers.
- f. Whether the proposed plan will adversely affect historic buildings, sites, districts, or archaeological resources.
  - The only historic building in proximity to the proposed development is the Spruill Center for the Arts, which is currently located on the northwest corner of the site. The developers plan to leave the Spruill Home intact and have incorporated it into the project's design so as not to negatively impact the establishment's on-going classes and exhibitions. In fact, all stakeholders hope to bring more business to the Spruill Center through the addition of the retail, restaurant, and hotel development.
- Whether public services, public facilities and utilities—including motorized and non-motorized transportation facilities—are adequate to serve the proposed use;
   The current infrastructure is adequate to serve the proposed use.
- Whether adequate means of ingress and egress are proposed, with particular reference to non-motorized and motorized traffic safety and convenience, traffic flow and control and emergency vehicle access;

  The proposed height of the hotel will not create a shadow that will have an adverse impact on any adjoining lot, due to its positioning and location on the lot in reference to surrounding buildings. The downward slope of the site helps accommodate a taller building without the visual height impact as perceived from the Ashford Dunwoody Road frontage.