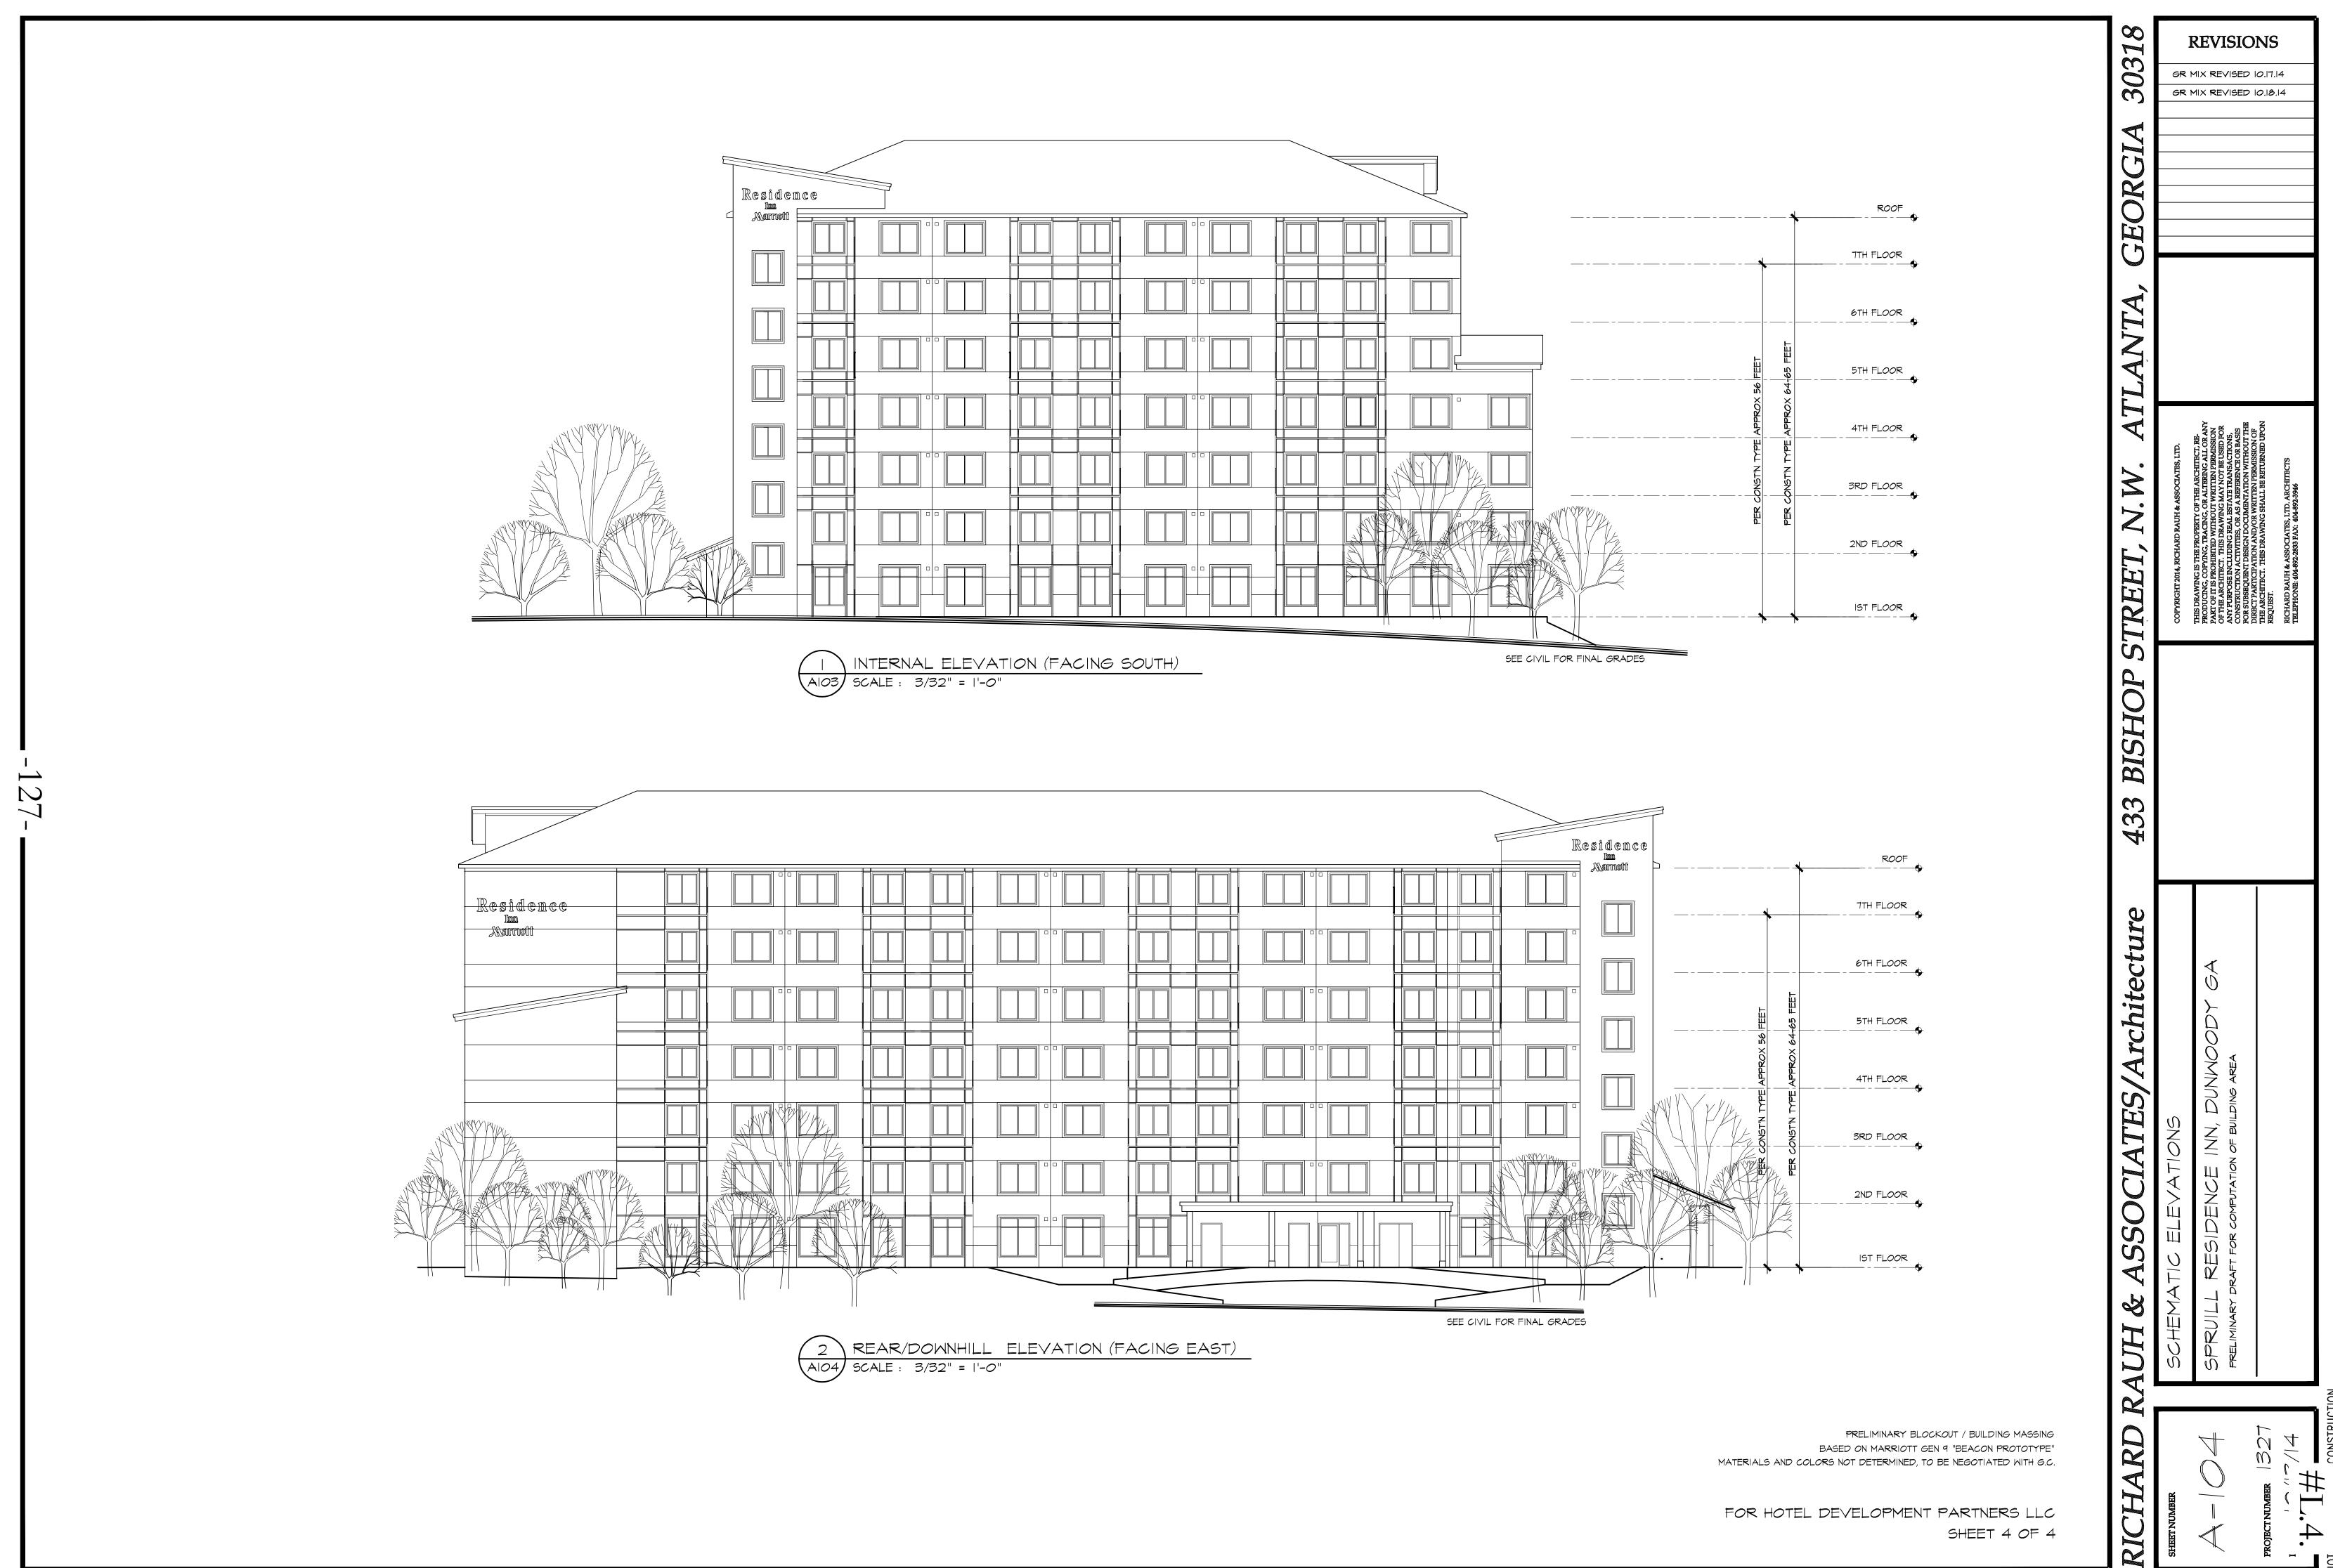

The proposed site plan modifies the parcel to include a seven (7)-story, 128-room hotel approximately 80,000 sq. ft., a one (1)-story retail/restaurant space of up to 10,000 square feet, and a one (1)-story retail/restaurant space of up to 6,000 square feet, while maintaining the location of the Spruill Arts Center. The hotel's location and orientation has also changed from the eastern-most portion of the site, facing Meadow Lane Road, to slightly west of that position, facing Ashford Dunwoody Road.

- e. Whether the size, scale and massing of proposed buildings are appropriate in relation to the size of the subject property and in relation to the size, scale and massing of adjacent and nearby lots and buildings; and
  - The size, scale and massing of proposed buildings are appropriate in relation to the size of the property, which consists of approximately 5.2 acres of land. The Spruill Center for the Arts is a one (1)-story cultural arts facility consisting of 2,380 square feet. The retail/restaurant spaces that adjoin the historic home are proposed to be one (1)-story of up to 10,000 square feet and one (1)-story of up to 6,000 square feet. The seven (7)-story hotel, on the other hand, will be situated more on the eastern-half of the property, closer to the higher neighboring multi-family residential complexes. As a result, the combination of uses helps fulfill one of the goals of the Perimeter Center Character Area—promote livable centers.
- f. Whether the proposed plan will adversely affect historic buildings, sites, districts, or archaeological resources.
  - The only historic building in proximity to the proposed development is the Spruill Center for the Arts, which is currently located on the northwest corner of the site. The developers plan to leave the Spruill Home intact and have incorporated it into the project's design so as not to negatively impact the establishment's on-going classes and exhibitions. In fact, all stakeholders hope to bring more business to the Spruill Center through the addition of the retail, restaurant, and hotel development.
- Whether public services, public facilities and utilities—including motorized and non-motorized transportation facilities—are adequate to serve the proposed use;
   The current infrastructure is adequate to serve the proposed use.
- Whether adequate means of ingress and egress are proposed, with particular reference to non-motorized and motorized traffic safety and convenience, traffic flow and control and emergency vehicle access;

  The proposed height of the hotel will not create a shadow that will have an adverse impact on any adjoining lot, due to its positioning and location on the lot in reference to surrounding buildings. The downward slope of the site helps accommodate a taller building without the visual height impact as perceived from the Ashford Dunwoody Road frontage.