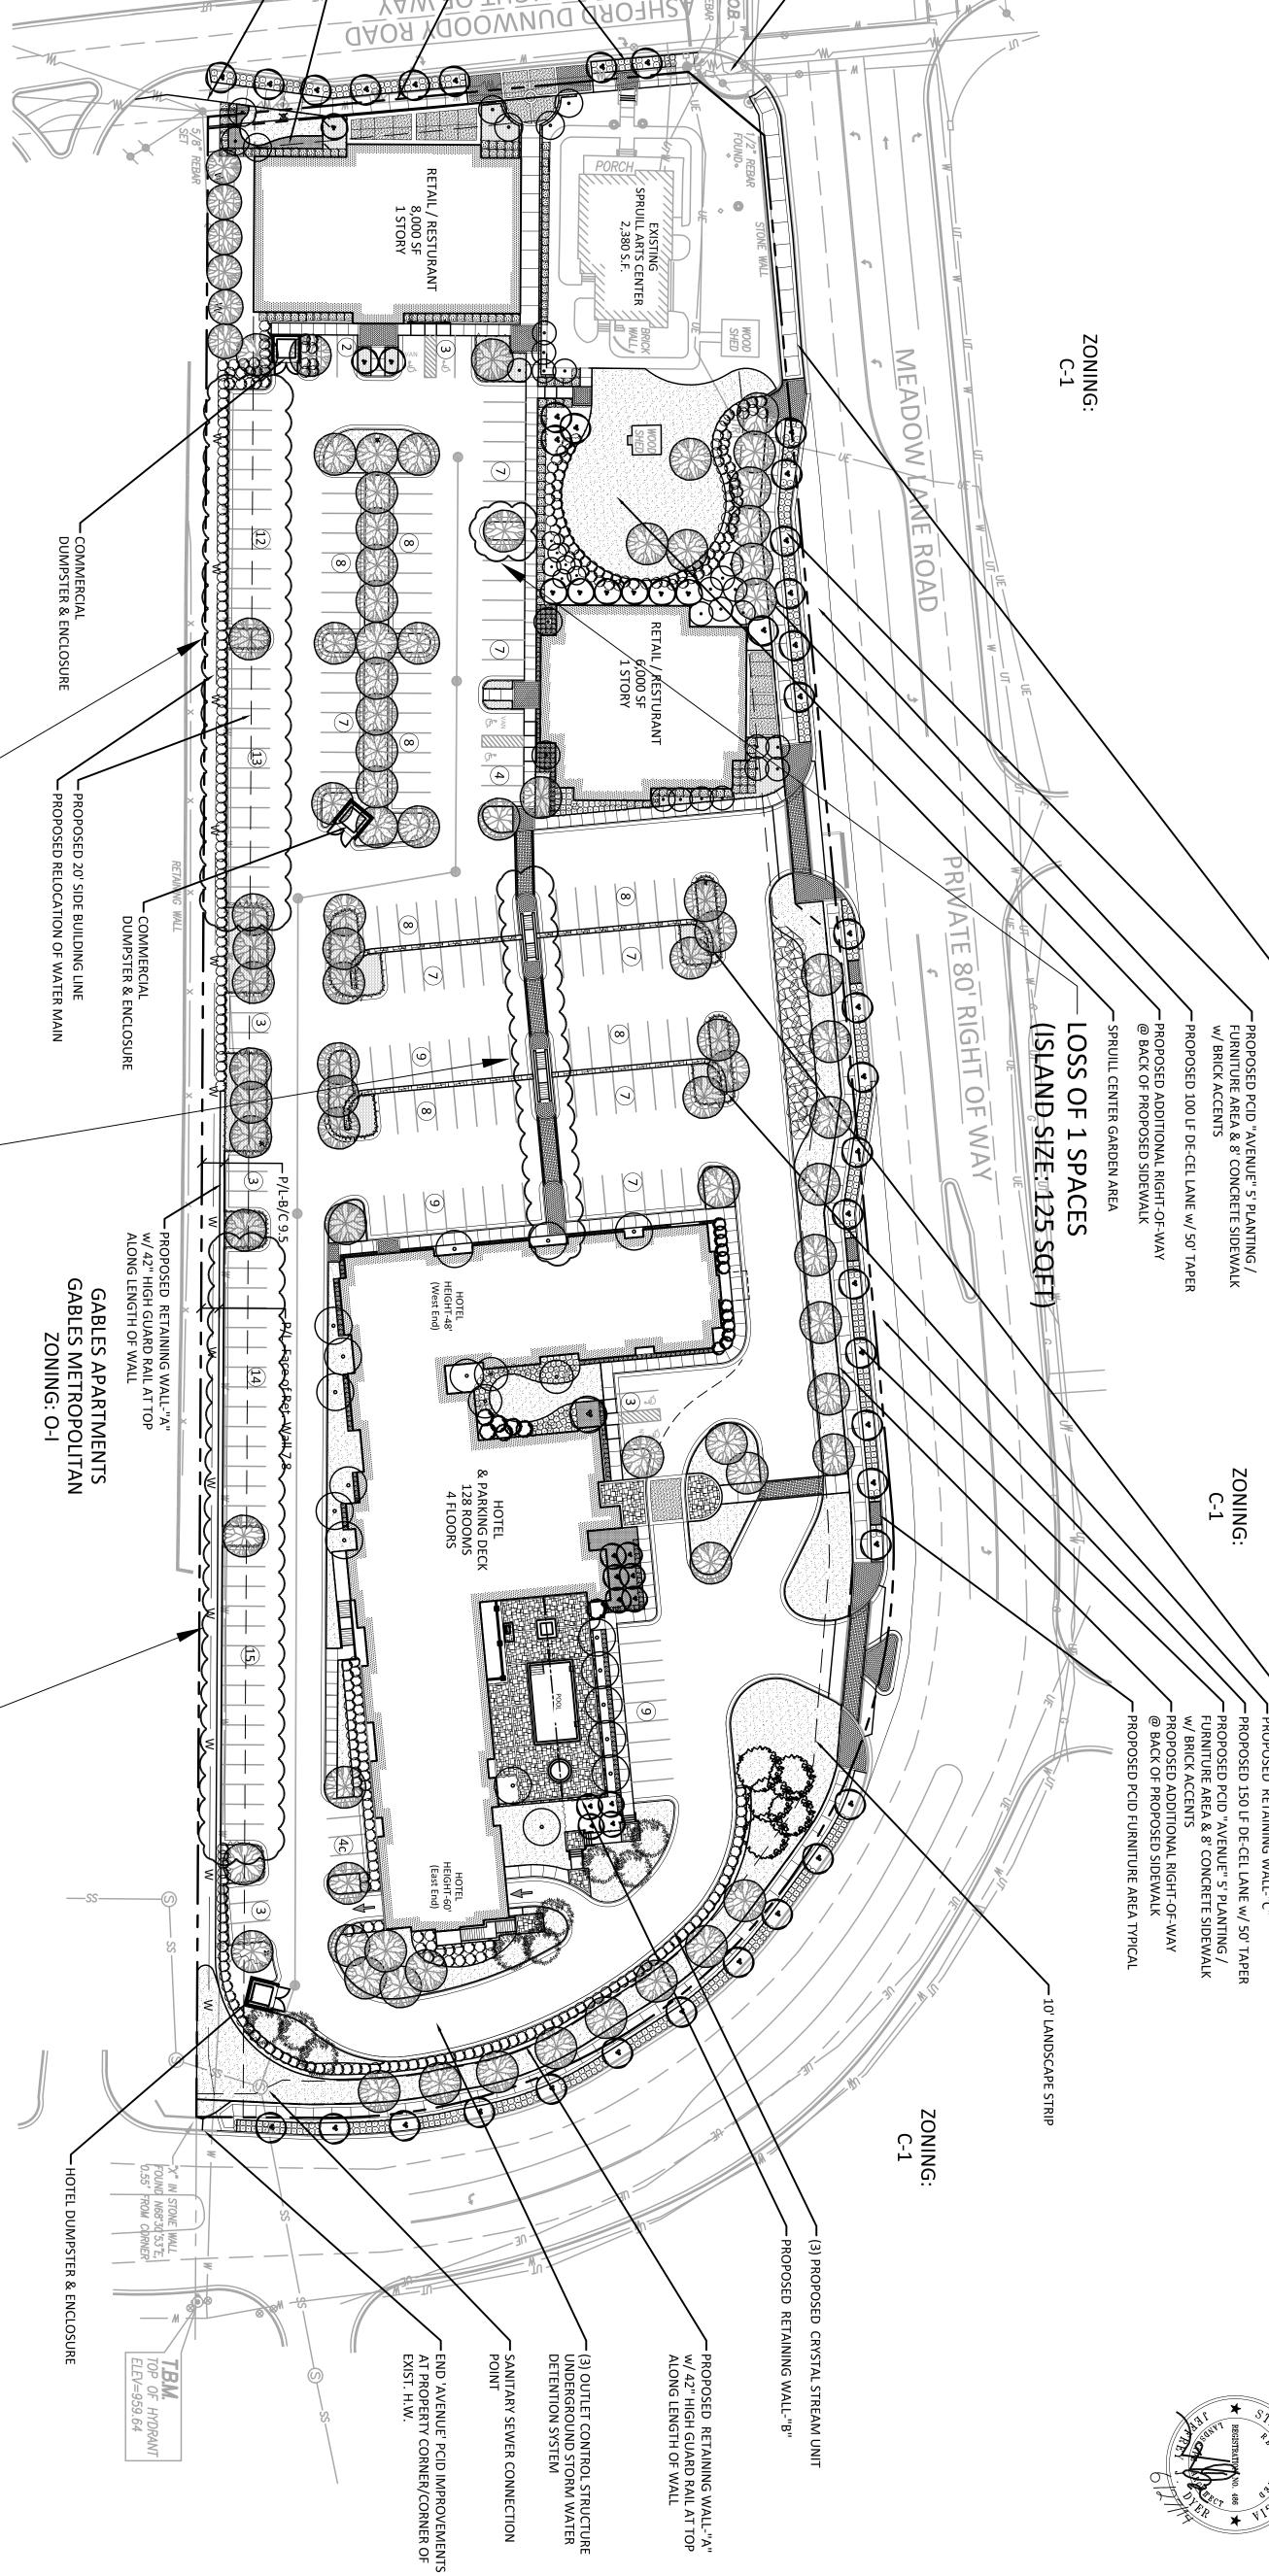

The proposed site plan modifies the parcel to include a seven (7)-story, 128-room hotel approximately 80,000 sq. ft., a one (1)-story retail/restaurant space of up to 10,000 square feet, and a one (1)-story retail/restaurant space of up to 6,000 square feet, while maintaining the location of the Spruill Arts Center. The hotel's location and orientation has also changed from the eastern-most portion of the site, facing Meadow Lane Road, to slightly west of that position, facing Ashford Dunwoody Road.

The number of rooms in the hotel is not changing in the modified site plan, only the design and layout of the hotel is changing. It is unlikely that adjacent land uses will be adversely affected by the volume of cars created by the proposed use. It may be expected that traffic is increased as a function of the development. However, the increase would be nominal and inconsequential, thus traffic congestion would not be unduly increased during peak travel times. Two right-turn lanes are proposed to be added along Meadow Lane Road to facilitate deceleration from the travel lanes. A bus loading area has also been added. If approved, the developer will be required to contribute \$75,000 towards a traffic signal at main entrance.

- e. Whether the size, scale and massing of proposed buildings are appropriate in relation to the size of the subject property and in relation to the size, scale and massing of adjacent and nearby lots and buildings; and
  - The size, scale and massing of proposed buildings are appropriate in relation to the size of the property, which consists of approximately 5.2 acres of land. The Spruill Center for the Arts is a one (1)-story cultural arts facility consisting of 2,380 square feet. The retail/restaurant spaces that adjoin the historic home are proposed to be one (1)-story of up to 10,000 square feet and one (1)-story of up to 6,000 square feet. The seven (7)-story hotel, on the other hand, will be situated more on the eastern-half of the property, closer to the higher neighboring multi-family residential complexes. As a result, the combination of uses helps fulfill one of the goals of the Perimeter Center Character Area—promote livable centers.
- f. Whether the proposed plan will adversely affect historic buildings, sites, districts, or archaeological resources.
  - The only historic building in proximity to the proposed development is the Spruill Center for the Arts, which is currently located on the northwest corner of the site. The developers plan to leave the Spruill Home intact and have incorporated it into the project's design so as not to negatively impact the establishment's on-going classes and exhibitions. In fact, all stakeholders hope to bring more business to the Spruill Center through the addition of the retail, restaurant, and hotel development.
- Whether public services, public facilities and utilities—including motorized and non-motorized transportation facilities—are adequate to serve the proposed use;
   The current infrastructure is adequate to serve the proposed use.
- Whether adequate means of ingress and egress are proposed, with particular reference to non-motorized and motorized traffic safety and convenience, traffic flow and control and emergency vehicle access;

The proposed plan provides adequate ingress and egress to the site and its structures for vehicular and pedestrian traffic. There are already two curbcuts in existence along Meadow Lane Road, which will provide vehicular access to both the commercial/entertainment and hotel uses. Pedestrian access is enhanced both off- and on-site through connecting sidewalks and crosswalks. A traffic light is planned for the site.

- 7. Whether adequate provision has been made for refuse and service areas; and
  The site plan indicates adequate disposal areas for the proposed hotel as
  well as additional refuse and service areas for the proposed restaurant and
  retail sites.
- 8. Whether the proposed building as a result of its proposed height will create a negative shadow impact on any adjoining lot or building.