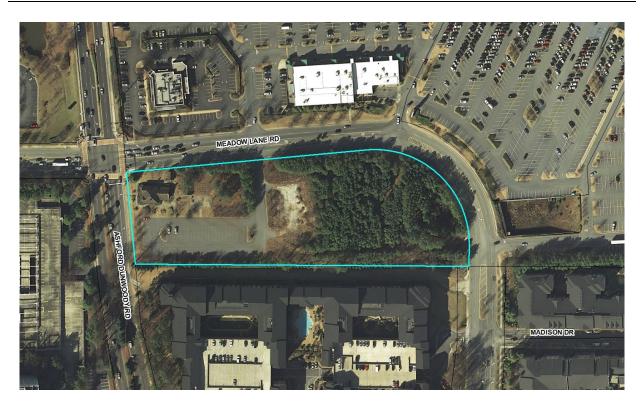

### **BACKGROUND**

The site is located at 4681 Ashford Dunwoody Road, on the eastern side of Ashford Dunwoody Road, at its intersection with Meadow Lane Road. The property is currently zoned Commercial-Residential Mixed-Use (CR-1). The property consists of approximately 5.2 acres of land.

The proposed site plan modifies the parcel to include a seven (7)-story, 128-room hotel approximately 80,000 sq. ft., a one (1)-story retail/restaurant space of up to 10,000 square feet, and a one (1)-story retail/restaurant space of up to 6,000 square feet, while maintaining the location of the Spruill Arts Center. The hotel's location and orientation has also changed from the eastern-most portion of the site, facing Meadow Lane Road, to slightly west of that position, facing Ashford Dunwoody Road.

The number of rooms in the hotel is not changing in the modified site plan, only the design and layout of the hotel is changing. It is unlikely that adjacent land uses will be adversely affected by the volume of cars created by the proposed use. It may be expected that traffic is increased as a function of the development. However, the increase would be nominal and inconsequential, thus traffic congestion would not be unduly increased during peak travel times. Two right-turn lanes are proposed to be added along Meadow Lane Road to facilitate deceleration from the travel lanes. A bus loading area has also been added. If approved, the developer will be required to contribute \$75,000 towards a traffic signal at main entrance.

The proposed plan provides adequate ingress and egress to the site and its structures for vehicular and pedestrian traffic. There are already two curbcuts in existence along Meadow Lane Road, which will provide vehicular access to both the commercial/entertainment and hotel uses. Pedestrian access is enhanced both off- and on-site through connecting sidewalks and crosswalks. A traffic light is planned for the site.