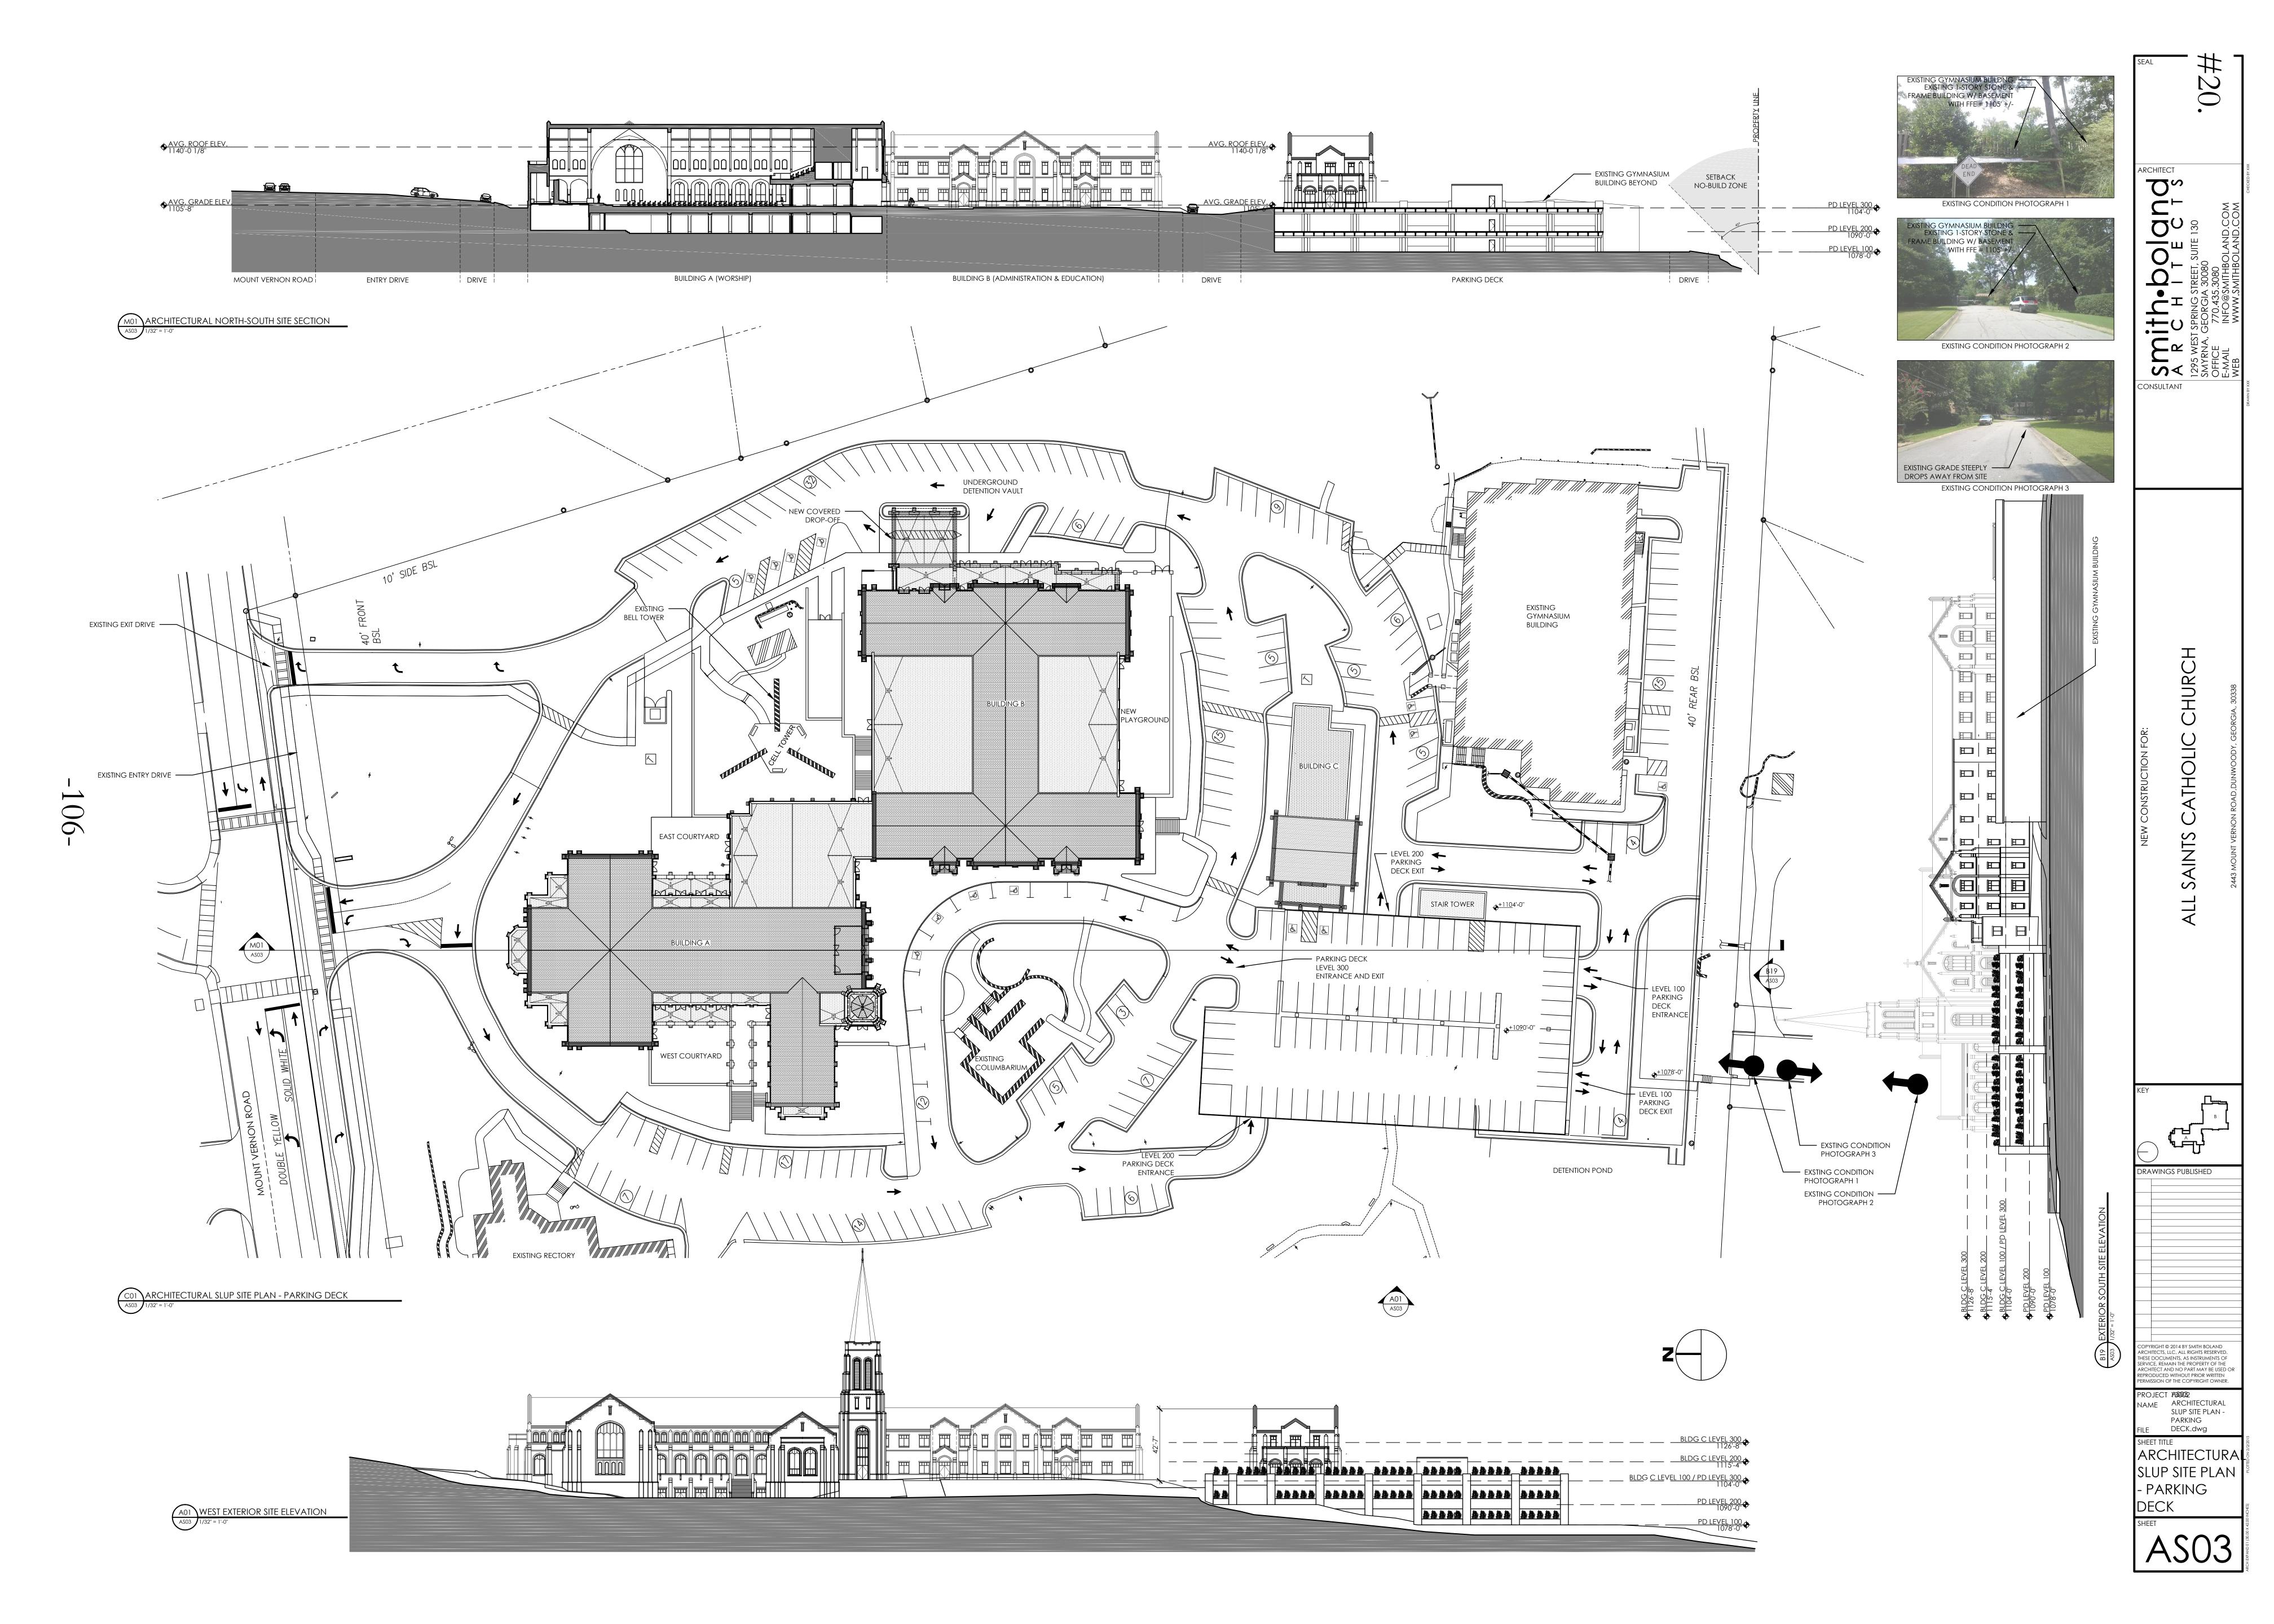

- The site is developed in substantial compliance with the Special Land Use Permit Site Plan (Sheet C-1) dated 01-29-2015, to be identified as Exhibit A.
- The site is developed in substantial compliance with the Conceptual Landscape plan (Sheet L-1) dated 01-30-2015, to be identified as Exhibit B.
- The site is developed in substantial compliance with the Architectural SLUP Site Plan
   Building Height Calculation plan (Sheet AS02), to be identified as Exhibit C.
- The site is developed in substantial compliance with the Architectural SLUP Site Plan
   Parking Deck plan (Sheet AS03), to be identified as Exhibit D.
- Traffic signal will be upgraded, as required, as a result of the driveway re-alignment at the expense of the property owner.
- A chain will be placed across the driveway that connects the church directly to Cedar Chase to the west of the rectory on Sundays.
- Prior to second reading, the landscape plan shall be amended to illustrate new plantings along the outside of the fence along the south property line.
- Prior to second reading, the landscape plan shall be amended to identify existing trees to be removed and/or retained.

- 1. The site is developed in substantial compliance with the Special Land Use Permit Site Plan (Sheet C1) dated 1-29-2015, to be identified as Exhibit A.
- 2. The site is developed in substantial compliance with the Conceptual Landscape Plan (Sheet L-1) dated 1-30-2015, to be identified as Exhibit B.
- 3. The site is developed in substantial compliance with the Architectural SLUP Site Plan Building Height Calculation Plan (Sheet AS02), to be identified as Exhibit C.
- 4. The site is developed in substantial compliance with the Architectural SLUP Site Plan Parking Deck plan (Sheet AS03), to be identified as Exhibit D.