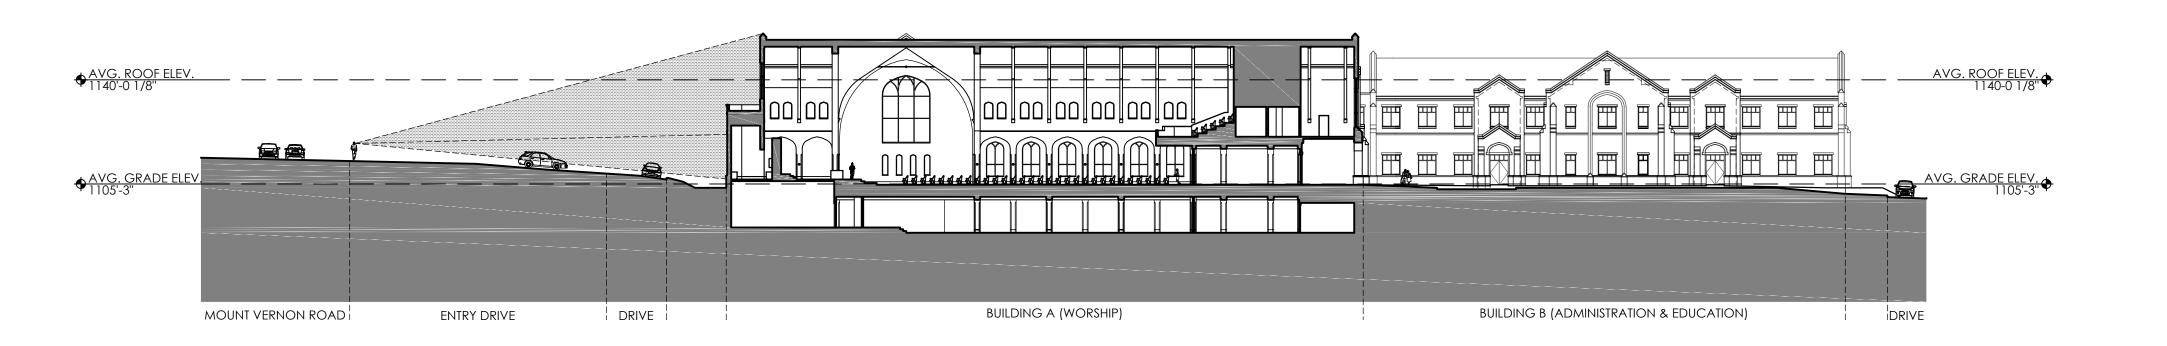

The applicant proposes to construct a new church of up to 1000 seats to replace the existing approximately 800 seat church. The applicant proposes to build a two (2)-story administration and religious education building with basement and new playground to replace the existing education building, and a two (2)-story administration building with basement to replace an existing building that will be removed to construct a parking deck. The parking deck will increase the parking count by approximately 130 spaces, from 300 spaces to 430 spaces.

The parking deck the applicant proposes to build will be three (3)-stories, consisting of an upper, lower, and middle level. The columns and walls will be faced with brick that will match the brick on the proposed church and religious education buildings, and will incorporate appropriate screening, including vegetative screening with plants located around the edges on all levels, as indicated on the Landscape Plan. As a part of the first phase of construction, the church has proposed to plant evergreen and hardwoods in the location of the existing detention pond in the Southwest corner after the pond is relocated They also proposed to plant additional evergreen and hardwood trees (minimum 10 to 12 feet initial planting height) where there are gaps between existing trees in the yard outside the existing wood fence along the rear property line in the Southwestern corner of the campus. This is requested as an alternative to the recommendation of the Planning Commission to install plantings adjacent to the parking deck with the first phase of construction, for the purpose of initiating a buffer for the neighbors. The applicant is requesting this because landscape as requested by the Planning Commission would require the removal of 24 parking spaces which are critical to the church's capacity to provide parking.

The plan proposes to build primarily on existing lot coverage, and preserve open space, particularly around the lot's perimeter which provides buffer and screening from adjacent properties. The current lot coverage on the site is 46%. The applicant proposes to increase to approximately 52%, which will primarily come from the new building footprints of the church and administration and religious education building. The maximum permitted lot coverage is 60%. The applicant had applied for a lot coverage variance, but withdrew it as a result of changes to the zoning code in January. The applicant had applied for a stream buffer variance to build a detention pond on the western edge of the campus, but that request has been withdrawn and that detention facility is now proposed to be installed