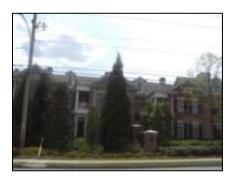

## Parking Deck Elevations:

- We have included a photo of the Decatur First Baptist Church Parking deck to provide a comparable deck to help illustrate the intent for the deck on this project as a 3 level parking deck with brick facing walls and columns. The brick color will match the new church buildings.
- 2. With the reduced parking deck footprint, we provided updated parking deck elevations. We provided elevation views of the parking deck with the evergreen screening and elevations with the vegetation photos removed to show the parking deck will have masonry walls that will be consistent with the new buildings, and open area.

Please feel free to contact me should you have any questions or need more information.

Sincerely,

Andrew M. Halloran, P.E.

Cornerstone Site Consultants, LLC

This is a photo of an existing parking deck at Decatur First Baptist Church to help illustrate a comparable concept to the proposed parking deck for All Saints Catholic Church. It would have a lower, middle and upper level and the columns and walls will be faced with brick that would match the brick for the proposed church and religious education buildings and possibly some architectural accents.