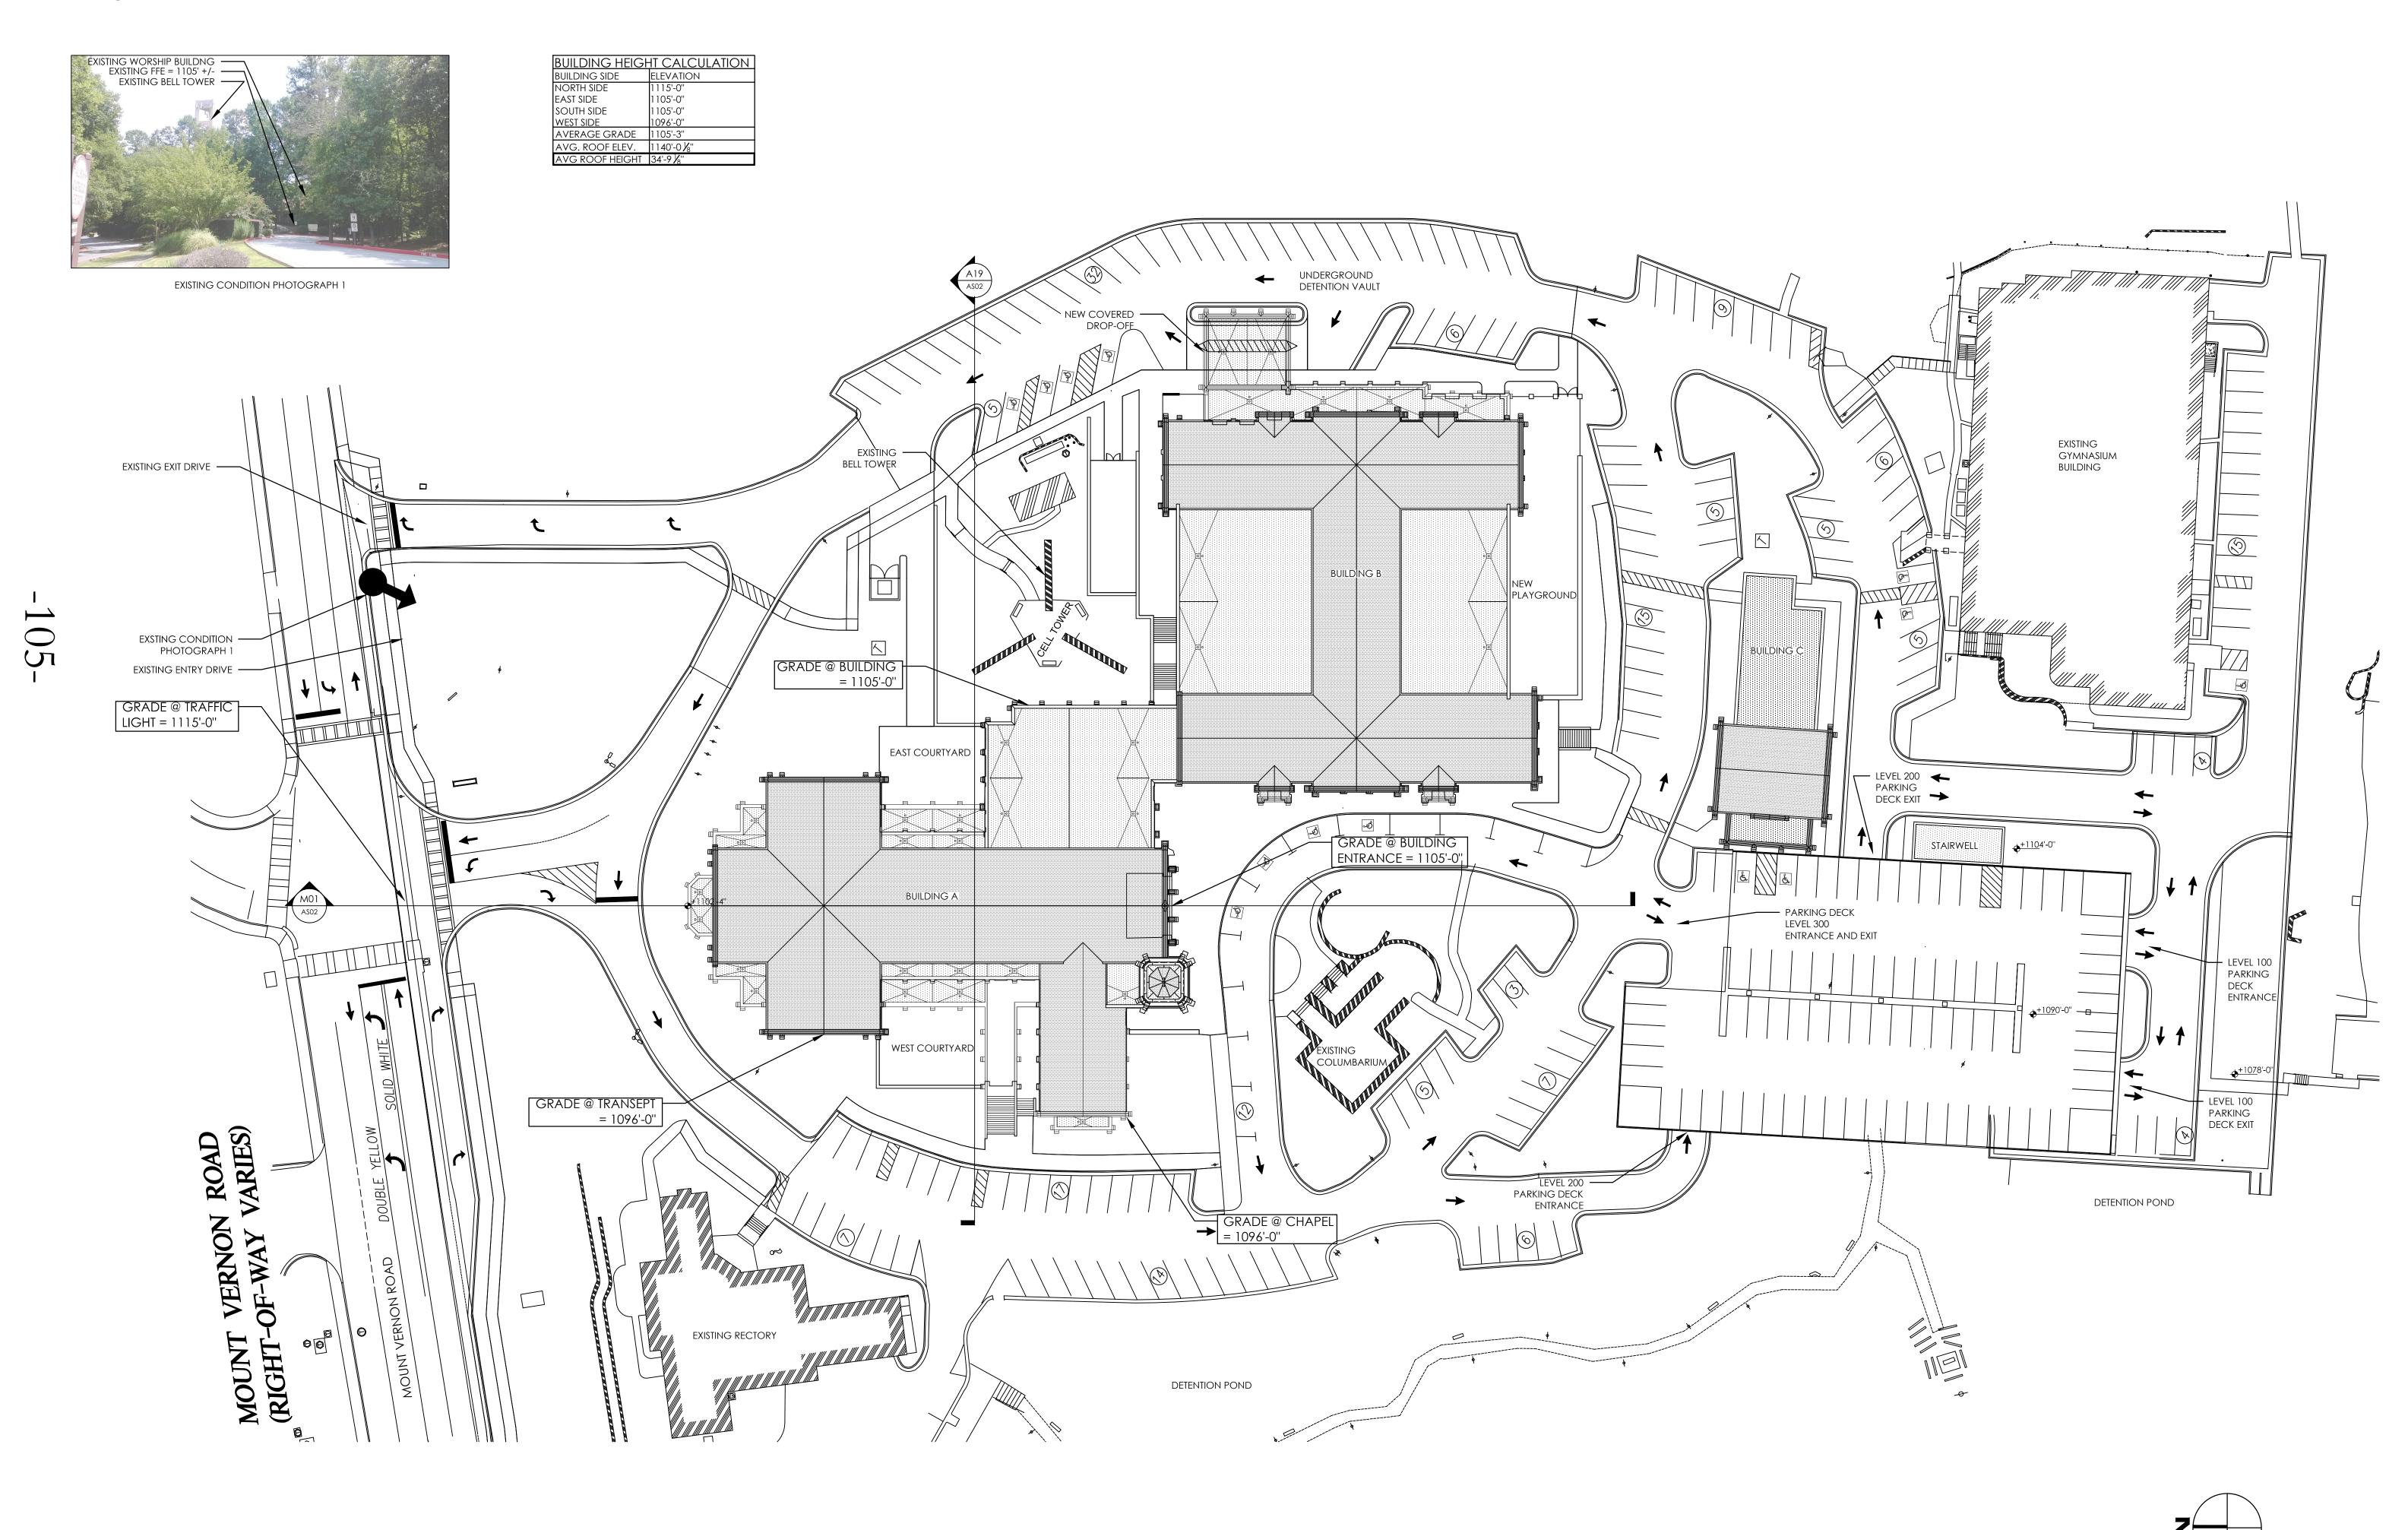

- The site is developed in substantial compliance with the Special Land Use Permit Site Plan (Sheet C-1) dated 01-29-2015, to be identified as Exhibit A.
- The site is developed in substantial compliance with the Conceptual Landscape plan (Sheet L-1) dated 01-30-2015, to be identified as Exhibit B.
- The site is developed in substantial compliance with the Architectural SLUP Site Plan
   Building Height Calculation plan (Sheet AS02), to be identified as Exhibit C.
- The site is developed in substantial compliance with the Architectural SLUP Site Plan
   Parking Deck plan (Sheet AS03), to be identified as Exhibit D.
- Traffic signal will be upgraded, as required, as a result of the driveway re-alignment at the expense of the property owner.
- A chain will be placed across the driveway that connects the church directly to Cedar Chase to the west of the rectory on Sundays.
- Prior to second reading, the landscape plan shall be amended to illustrate new plantings along the outside of the fence along the south property line.
- Prior to second reading, the landscape plan shall be amended to identify existing trees to be removed and/or retained.

- 1. The site is developed in substantial compliance with the Special Land Use Permit Site Plan (Sheet C1) dated 1-29-2015, to be identified as Exhibit A.
- 2. The site is developed in substantial compliance with the Conceptual Landscape Plan (Sheet L-1) dated 1-30-2015, to be identified as Exhibit B.
- 3. The site is developed in substantial compliance with the Architectural SLUP Site Plan Building Height Calculation Plan (Sheet AS02), to be identified as Exhibit C.
- 4. The site is developed in substantial compliance with the Architectural SLUP Site Plan Parking Deck plan (Sheet AS03), to be identified as Exhibit D.