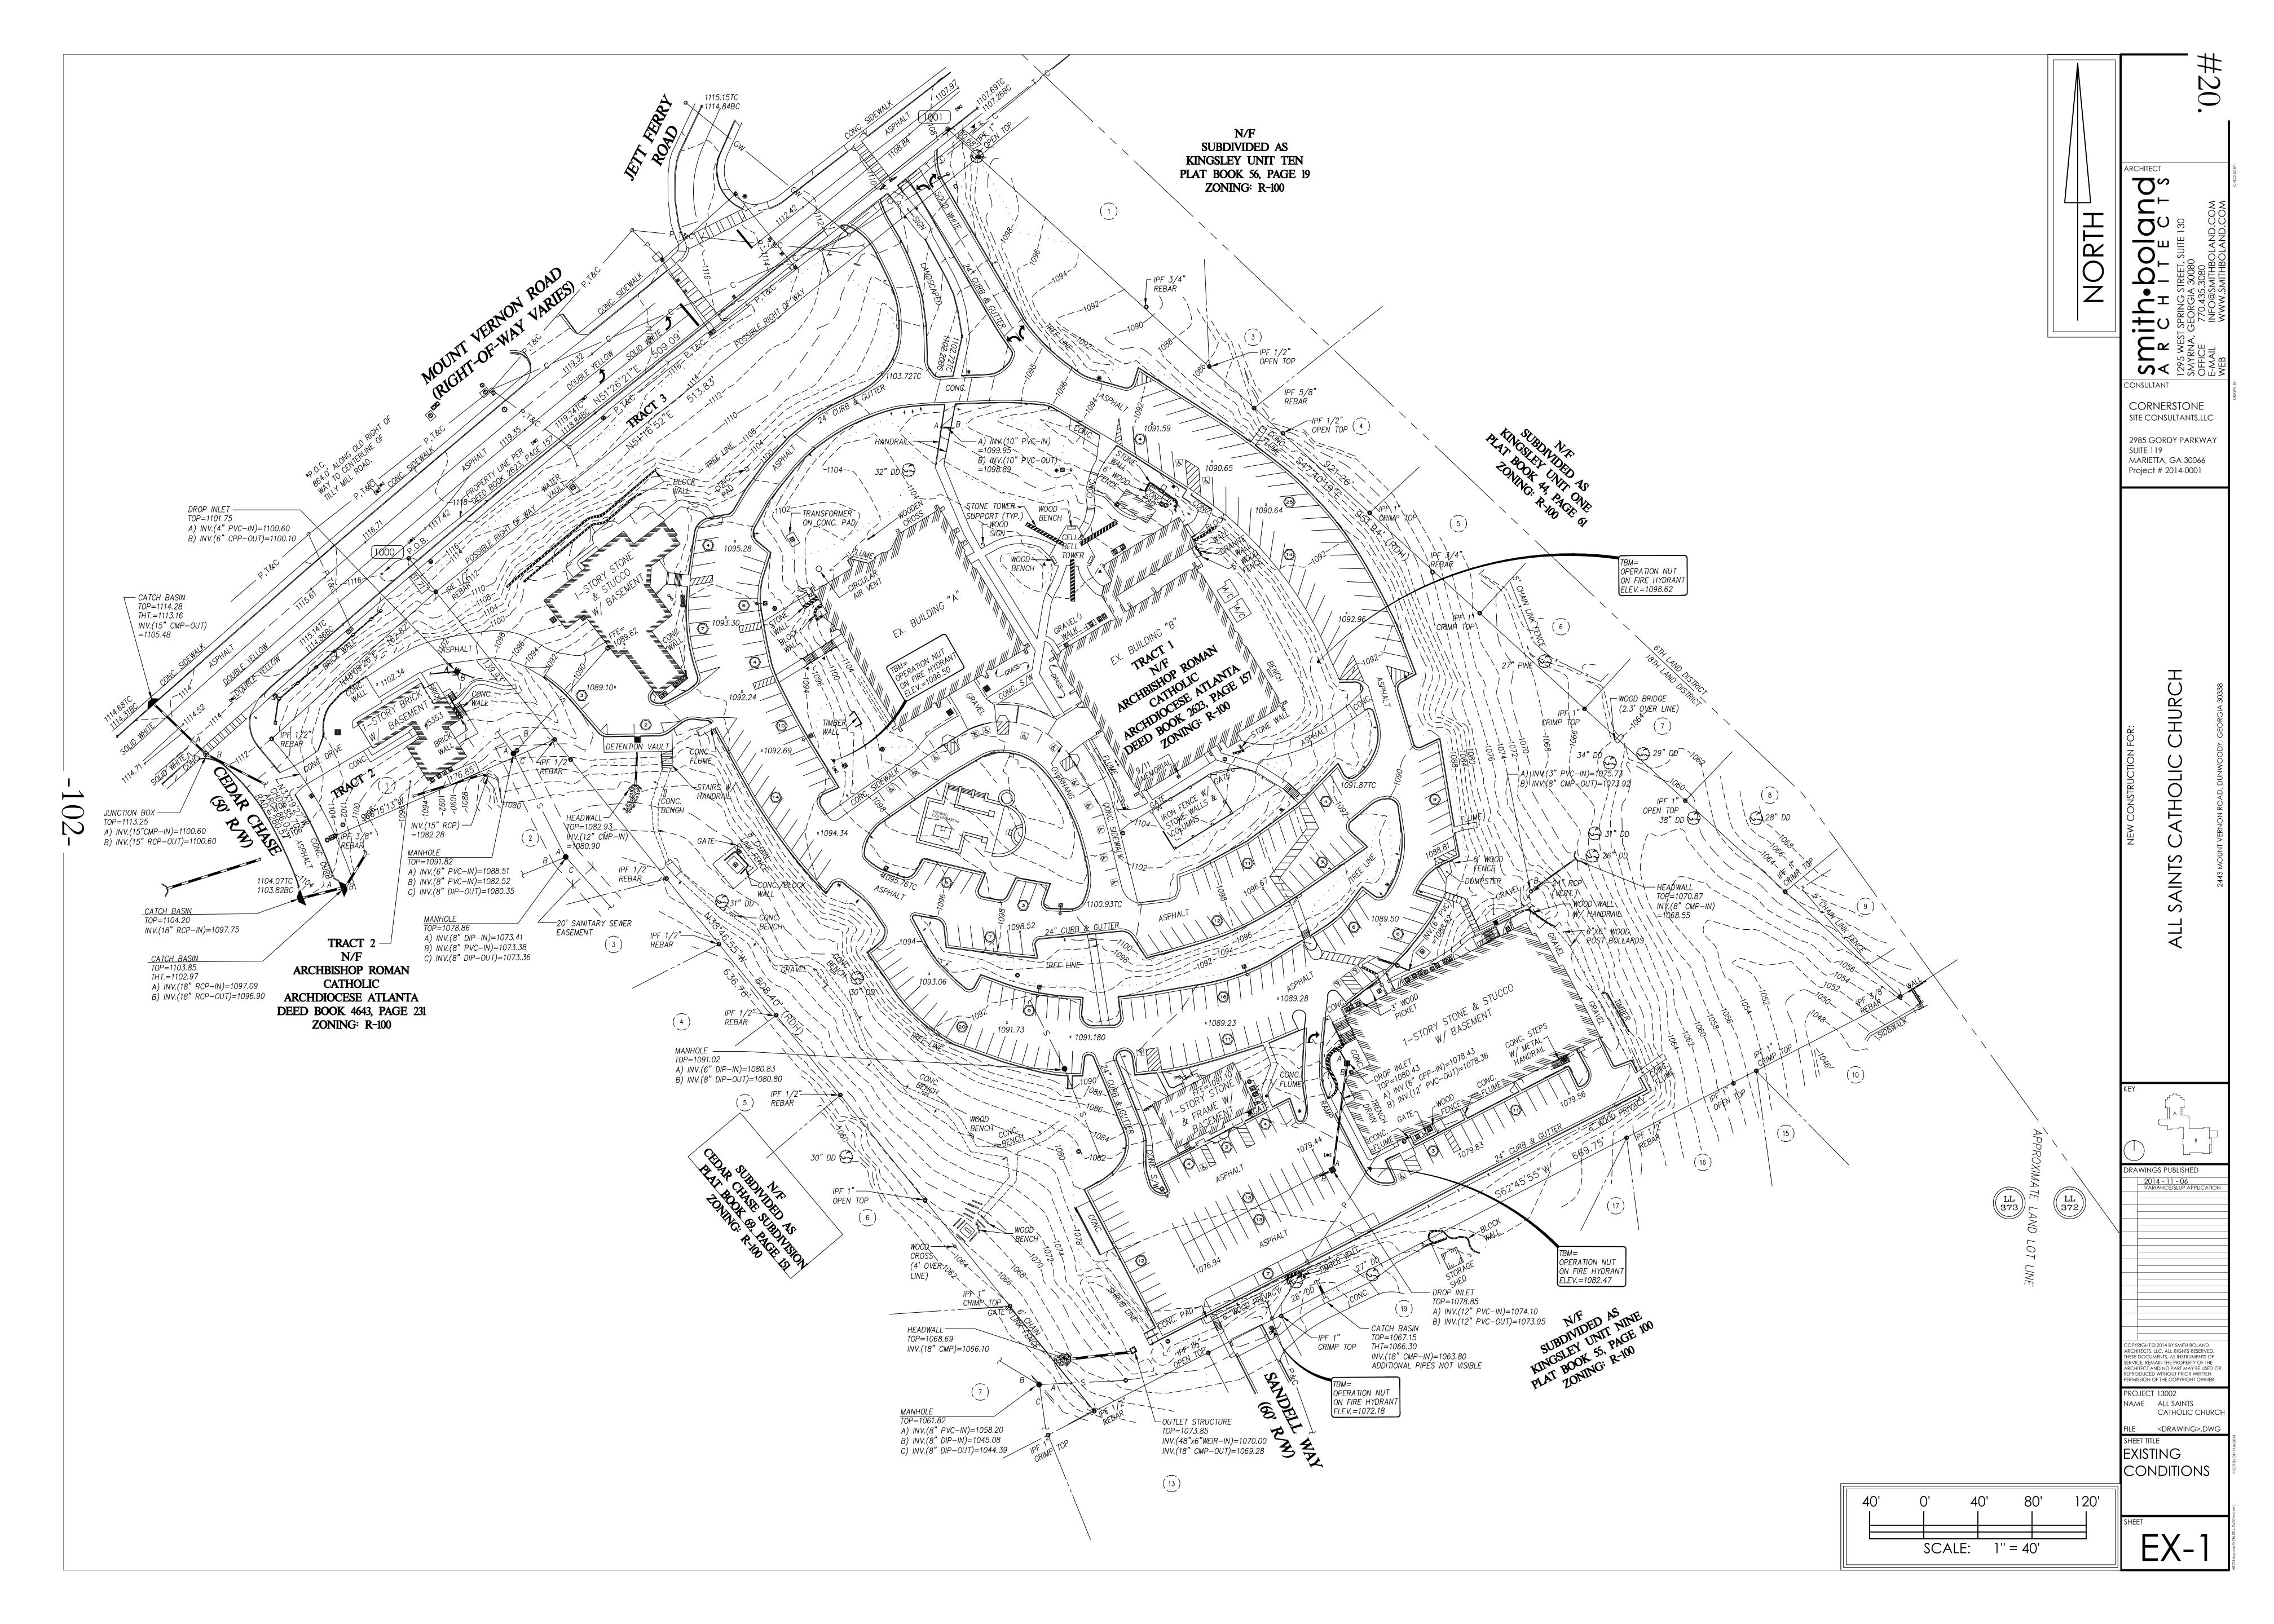

#### **ITEM DESCRIPTION**

This application is made on behalf of All Saints Catholic Church, located at 2443 Mount Vernon Road, Dunwoody, GA 30338. The site, zoned R-100 (Single-Dwelling Residential) District, is located on the south side of Mount Vernon Road at its intersection with Jett Ferry Road. The site abuts single family residential uses in the Kingsley Subdivision to the south and the east, and the Cedar Chase Subdivision to the west.

#### **BACKGROUND**

The site, zoned R-100, comprises the campus of All Saints Catholic Church on an approximately 11.22 acre lot. The applicant applied on November 20, 2014, citing the need to replace aging and inadequate infrastructure and re-invest in its forty (40) year-old campus. The applicant reports soil subgrade issues as well as issues with the HVAC duct system that are causing problems with the existing church structure, the westernmost of the two central structures; and reports issues of inadequate church space and classroom space based on applicant's current worship and program needs. As such, the applicant proposes a master plan to be carried out in phases as funding becomes available.

#### Background:

The campus for All Saints Catholic Church was established in the late 1970's. The property was incorporated into the City of Dunwoody with the city's inception in 2008. The most recent project was the installation of a columbarium in the center of the campus in 2010 and a Special Land Use Permit is on file for that project. The previous project was construction of a new rectory on the campus in 1999. The church has observed some soil subgrade issues that are causing some problems with the existing church structure. The church was built with the air conditioning duct work in the ground below the slab and those ducts are causing issues in the building and the church would like to rebuild and reinvest in the campus with a new church building and basement. In addition, the existing administrative and Sunday school classroom space is in-adequate and outdated based on the church's current program needs and the church would like to eventually remove that building and replace it with a new 2 story building with a basement. The existing campus has approximately 300 parking spaces to serve a church that has approximately 800 +/- seats. The masterplan study also identified an area for a parking deck to help provide additional parking and a location for the relocated administrative offices.