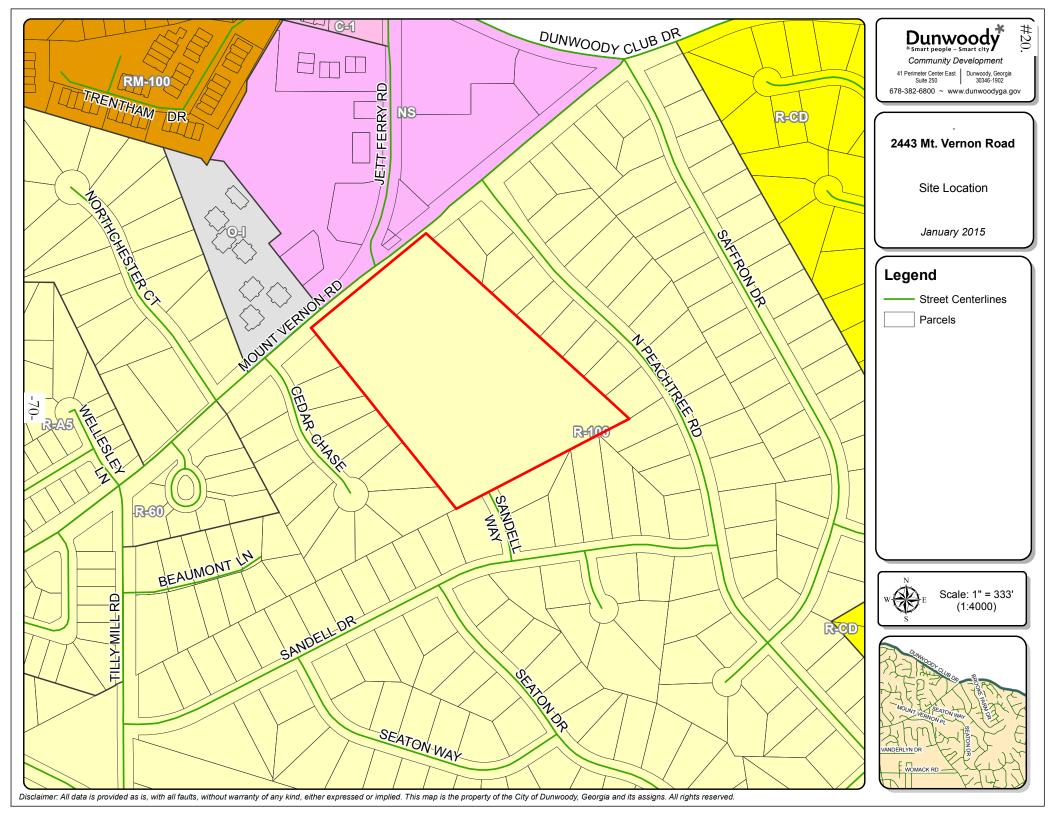

#### **ITEM DESCRIPTION**

This application is made on behalf of All Saints Catholic Church, located at 2443 Mount Vernon Road, Dunwoody, GA 30338. The site, zoned R-100 (Single-Dwelling Residential) District, is located on the south side of Mount Vernon Road at its intersection with Jett Ferry Road. The site abuts single family residential uses in the Kingsley Subdivision to the south and the east, and the Cedar Chase Subdivision to the west.