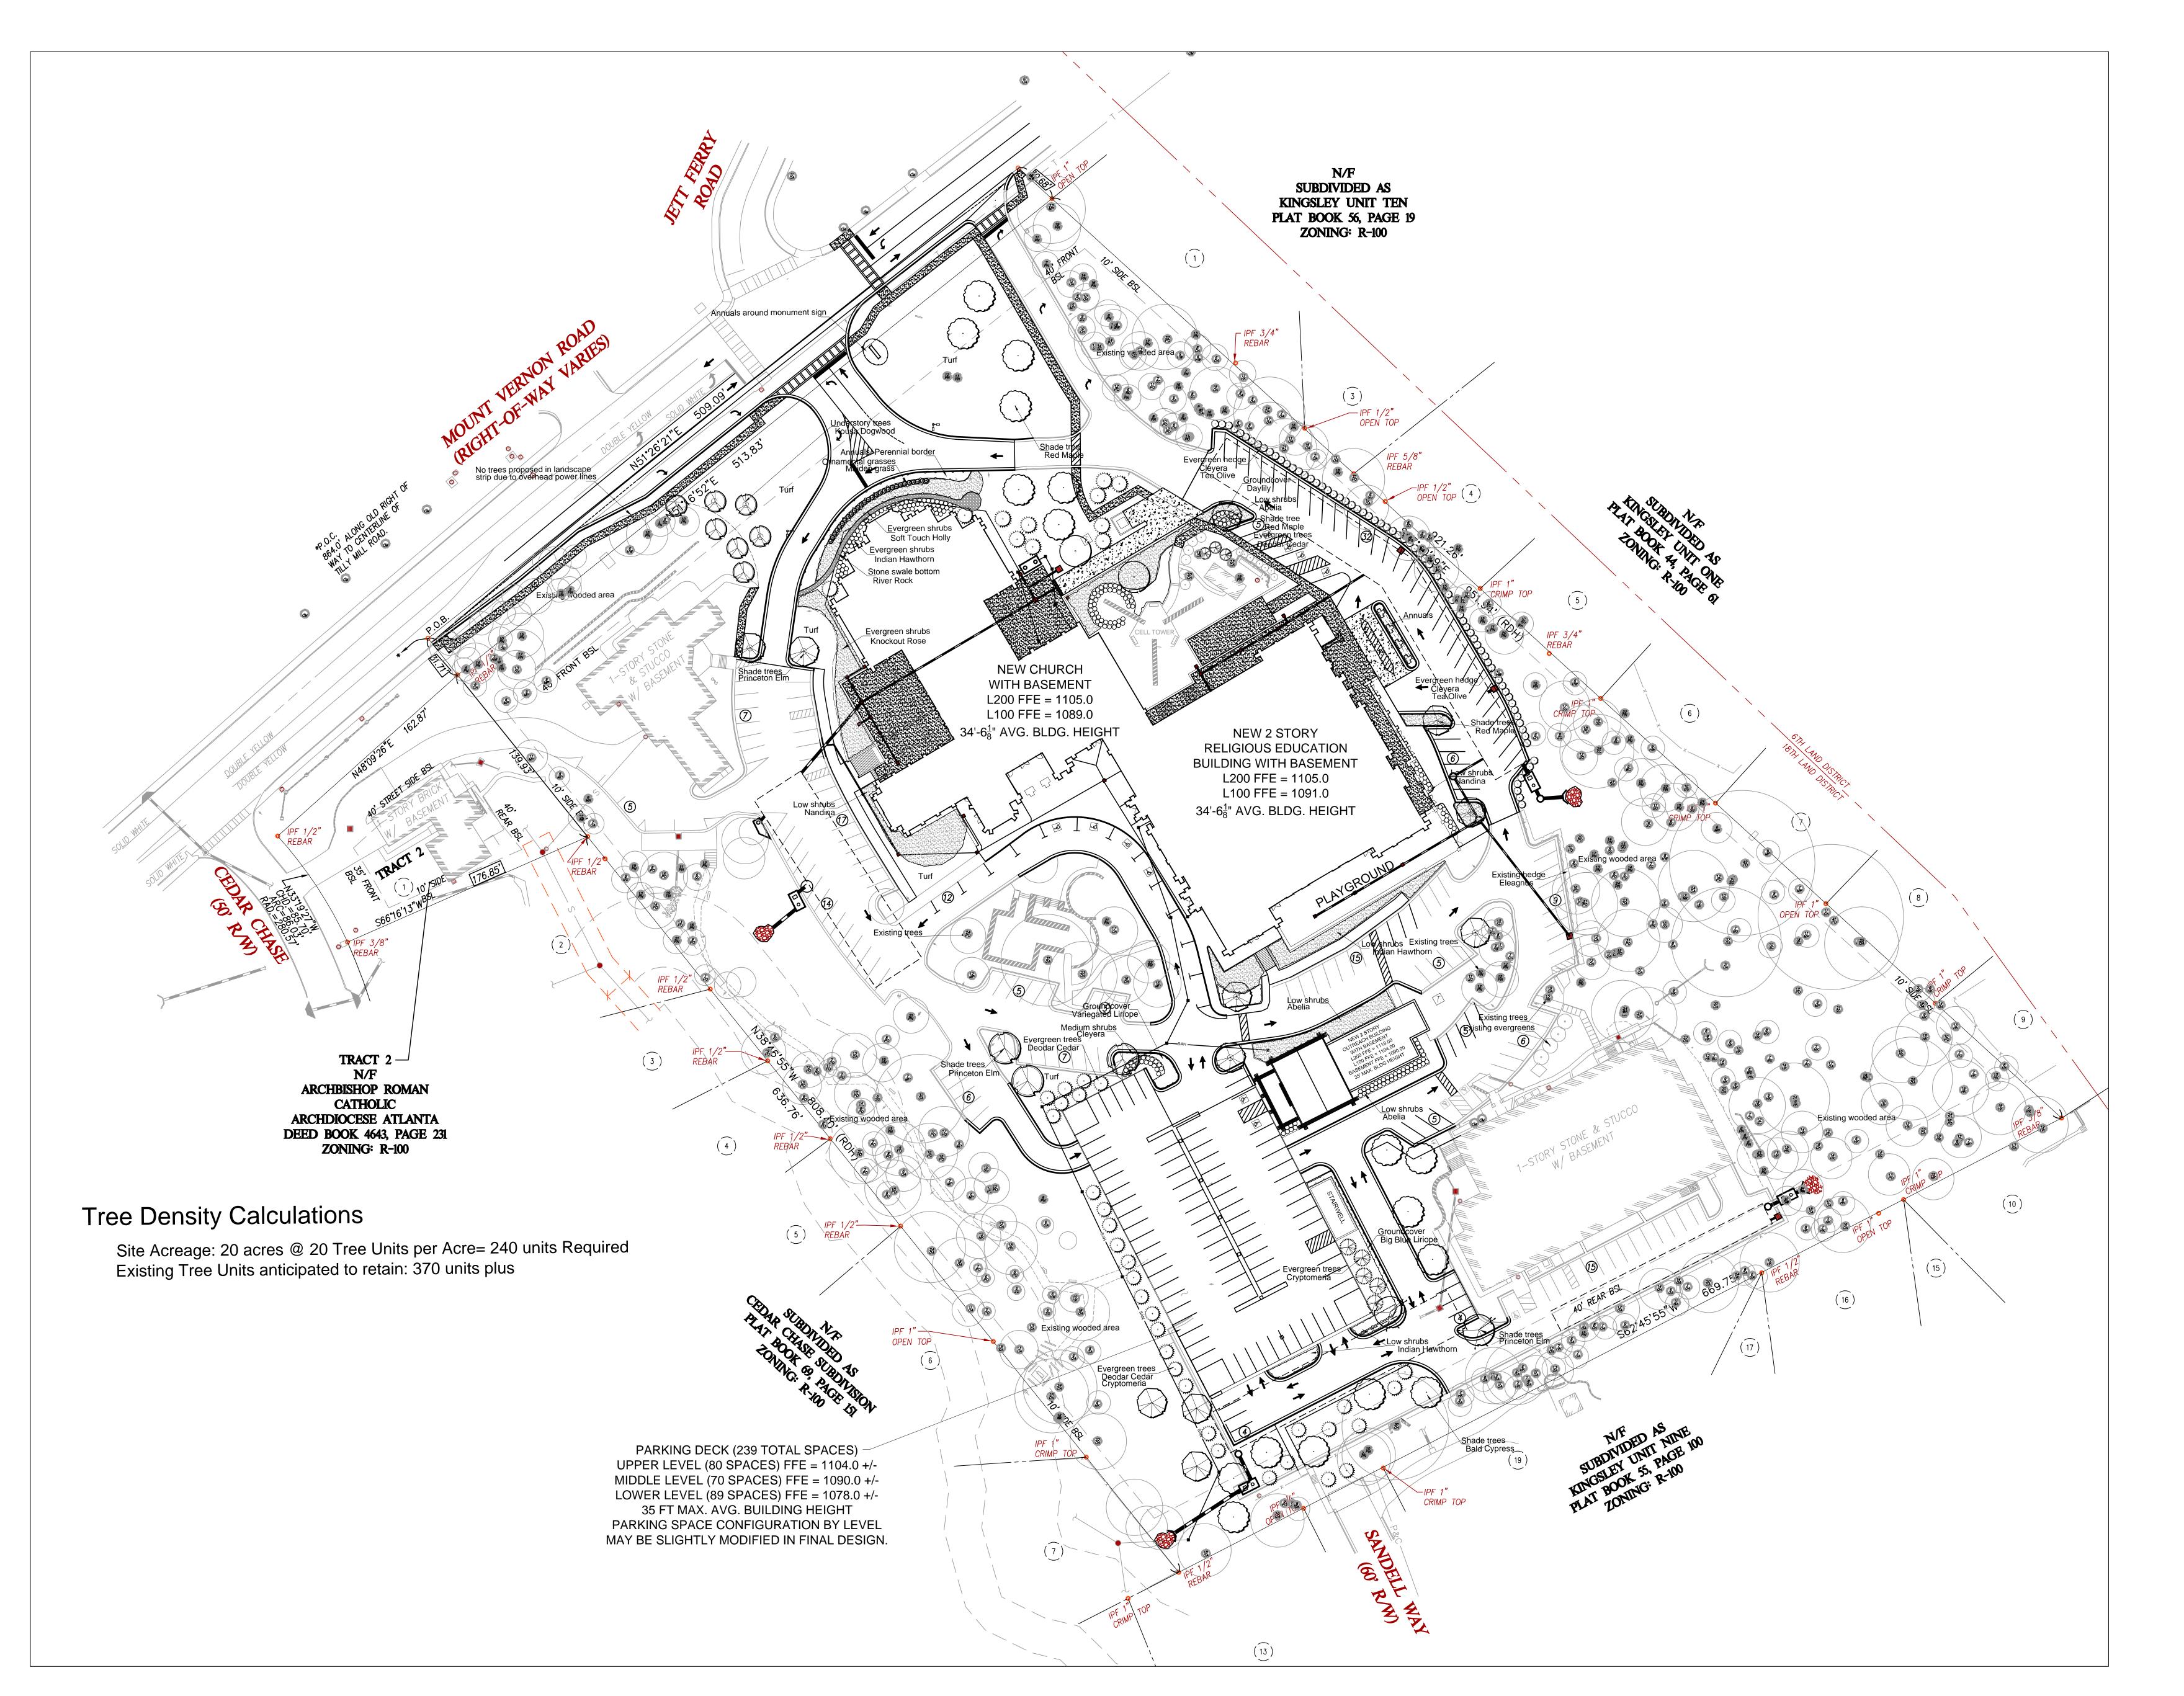

The parking deck the applicant proposes to build will be three (3)-stories, consisting of an upper, lower, and middle level. The columns and walls will be faced with brick that will match the brick on the proposed church and religious education buildings, and will incorporate appropriate screening, including vegetative screening with plants located around the edges on all levels, as indicated on the Landscape Plan. As a part of the first phase of construction, the church has proposed to plant evergreen and hardwoods in the location of the existing detention pond in the Southwest corner after the pond is relocated They also proposed to plant additional evergreen and hardwood trees (minimum 10 to 12 feet initial planting height) where there are gaps between existing trees in the yard outside the existing wood fence along the rear property line in the Southwestern corner of the campus. This is requested as an alternative to the recommendation of the Planning Commission to install plantings adjacent to the parking deck with the first phase of construction, for the purpose of initiating a buffer for the neighbors. The applicant is requesting this because landscape as requested by the Planning Commission would require the removal of 24 parking spaces which are critical to the church's capacity to provide parking.

The proposed project is a re-investment in a 40 year old campus to provide modern facilities for the congregation and Dunwoody citizens for the years to come. The church is located in a stable growth area and is not forecasted to significantly increase membership. The new church building will have more seats than the existing building, but that is in an effort to be able to reduce the number of services by being able to have more seats available at fewer services. The redevelopment of the church campus is almost entirely constructed within the existing parking lot curb line of the existing campus and therefore maintains most of the existing natural buffer area that separates the campus from the adjacent neighborhood.