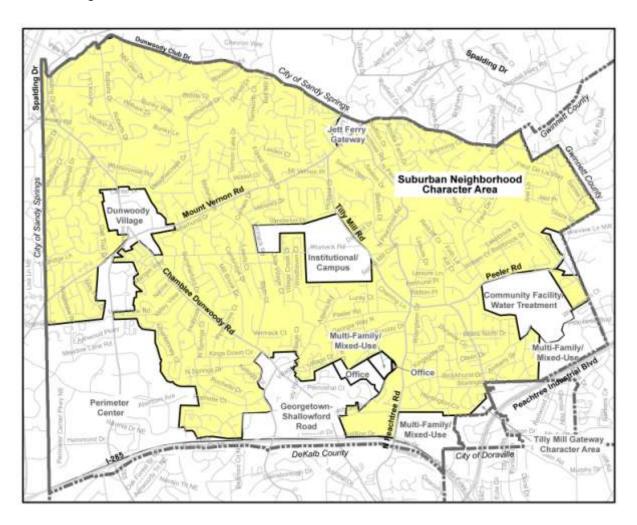

- 1. Whether the proposed use is consistent with the policies of the comprehensive plan; The proposed use is consistent with the current Comprehensive Plan, which identifies the lot as an "intensive institutional" use, and located in the Suburban Neighborhood Character Area in the Future Development Map, across Mount Vernon Road from the Jett Ferry Character Area.
- 2. Whether the proposed use complies with the requirements of this zoning ordinance; The proposed use complies with the requirements of the zoning ordinance in all areas. The applicant's original site plan proposed to encroach into the city's 75 foot stream buffer and to exceed the maximum permitted lot coverage, and the applicant requested variances for such. Since the original application, the site plan has been amended not to encroach the stream buffer, and that variance request has been withdrawn without prejudice. The applicant has also withdrawn the variance request for lot coverage as a result of recent amendments to the Zoning Code, rendering a variance unnecessary. The Zoning Board of Appeals approved variance requests to increase the maximum height of wing walls and to reduce the minimum driveway spacing.
- Whether the proposed site provides adequate land area for the proposed use, including provision of all required open space, off-street parking and all other applicable requirements of the subject zoning district;
   The church sits on an approximately 11.22 acre lot, which is adequate land area for the proposed uses.
- 4. Whether the proposed use is compatible with adjacent properties and land uses, including consideration of:
  - a. Whether the proposed use will create adverse impacts upon any adjoining land use by reason of noise, smoke, odor, dust or vibration generated by the proposed use;