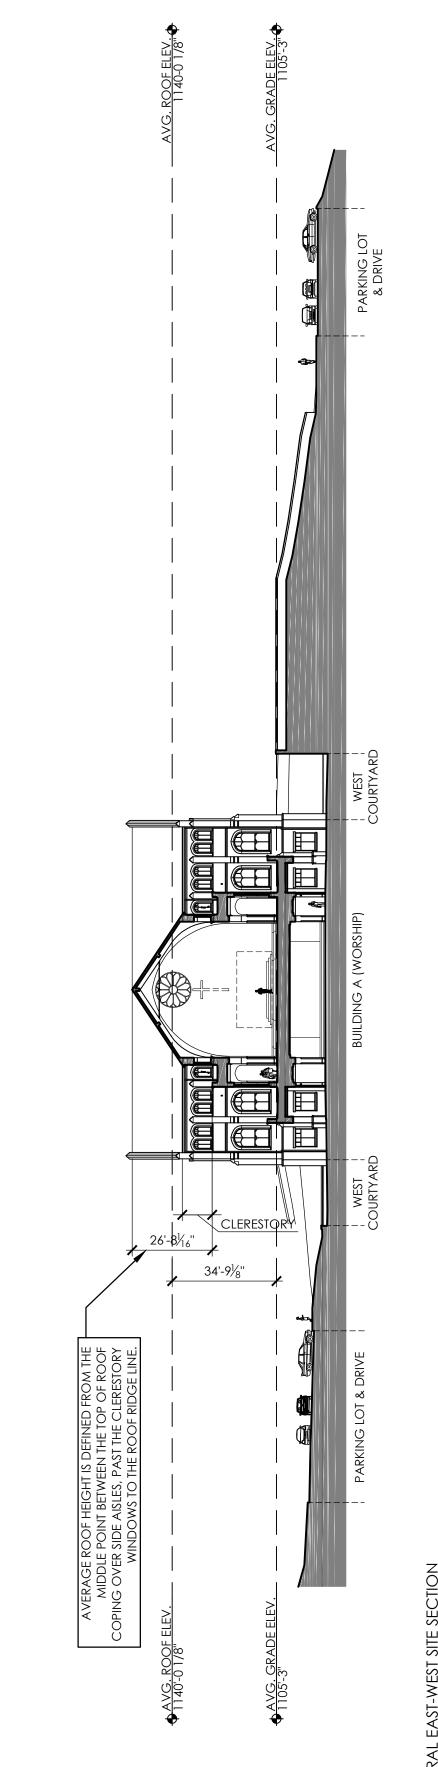

The applicant proposes to construct a new church of up to 1000 seats to replace the existing approximately 800 seat church. The applicant proposes to build a two (2)-story administration and religious education building with basement and new playground to replace the existing education building, and a two (2)-story administration building with basement to replace an existing building that will be removed to construct a parking deck. The parking deck will increase the parking count by approximately 130 spaces, from 300 spaces to 430 spaces.

The parking deck the applicant proposes to build will be three (3)-stories, consisting of an upper, lower, and middle level. The columns and walls will be faced with brick that will match the brick on the proposed church and religious education buildings, and will incorporate appropriate screening, including vegetative screening with plants located around the edges on all levels, as indicated on the Landscape Plan. As a part of the first phase of construction, the church has proposed to plant evergreen and hardwoods in the location of the existing detention pond in the Southwest corner after the pond is relocated They also proposed to plant additional evergreen and hardwood trees (minimum 10 to 12 feet initial planting height) where there are gaps between existing trees in the yard outside the existing wood fence along the rear property line in the Southwestern corner of the campus. This is requested as an alternative to the recommendation of the Planning Commission to install plantings adjacent to the parking deck with the first phase of construction, for the purpose of initiating a buffer for the neighbors. The applicant is requesting this because landscape as requested by the Planning Commission would require the removal of 24 parking spaces which are critical to the church's capacity to provide parking.

The plan proposes to build primarily on existing lot coverage, and preserve open space, particularly around the lot's perimeter which provides buffer and screening from adjacent properties. The current lot coverage on the site is 46%. The applicant proposes to increase to approximately 52%, which will primarily come from the new building footprints of the church and administration and religious education building. The maximum permitted lot coverage is 60%. The applicant had applied for a lot coverage variance, but withdrew it as a result of changes to the zoning code in January. The applicant had applied for a stream buffer variance to build a detention pond on the western edge of the campus, but that request has been withdrawn and that detention facility is now proposed to be installed