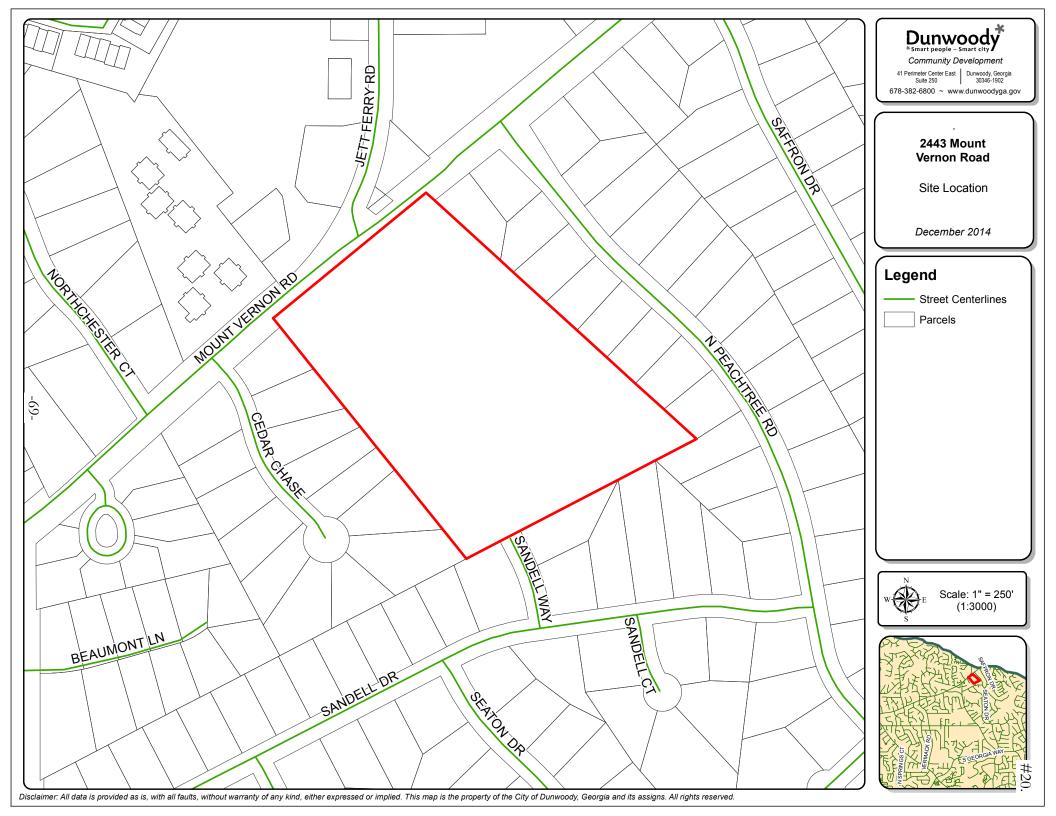

#### **ITEM DESCRIPTION**

This application is made on behalf of All Saints Catholic Church, located at 2443 Mount Vernon Road, Dunwoody, GA 30338. The site, zoned R-100 (Single-Dwelling Residential) District, is located on the south side of Mount Vernon Road at its intersection with Jett Ferry Road. The site abuts single family residential uses in the Kingsley Subdivision to the south and the east, and the Cedar Chase Subdivision to the west.

#### **BACKGROUND**

The site, zoned R-100, comprises the campus of All Saints Catholic Church on an approximately 11.22 acre lot. The applicant applied on November 20, 2014, citing the need to replace aging and inadequate infrastructure and re-invest in its forty (40) year-old campus. The applicant reports soil subgrade issues as well as issues with the HVAC duct system that are causing problems with the existing church structure, the westernmost of the two central structures; and reports issues of inadequate church space and classroom space based on applicant's current worship and program needs. As such, the applicant proposes a master plan to be carried out in phases as funding becomes available.