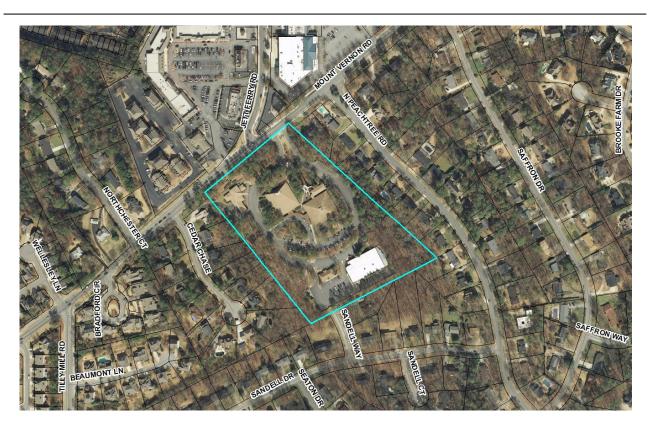

#### **ITEM DESCRIPTION**

This application is made on behalf of All Saints Catholic Church, located at 2443 Mount Vernon Road, Dunwoody, GA 30338. The site, zoned R-100 (Single-Dwelling Residential) District, is located on the south side of Mount Vernon Road at its intersection with Jett Ferry Road. The site abuts single family residential uses in the Kingsley Subdivision to the south and the east, and the Cedar Chase Subdivision to the west.

#### **BACKGROUND**

The site, zoned R-100, comprises the campus of All Saints Catholic Church on an approximately 11.22 acre lot. The applicant applied on November 20, 2014, citing the need to replace aging and inadequate infrastructure and re-invest in its forty (40) year-old campus. The applicant reports soil subgrade issues as well as issues with the HVAC duct system that are causing problems with the existing church structure, the westernmost of the two central structures; and reports issues of inadequate church space and classroom space based on applicant's current worship and program needs. As such, the applicant proposes a master plan to be carried out in phases as funding becomes available.