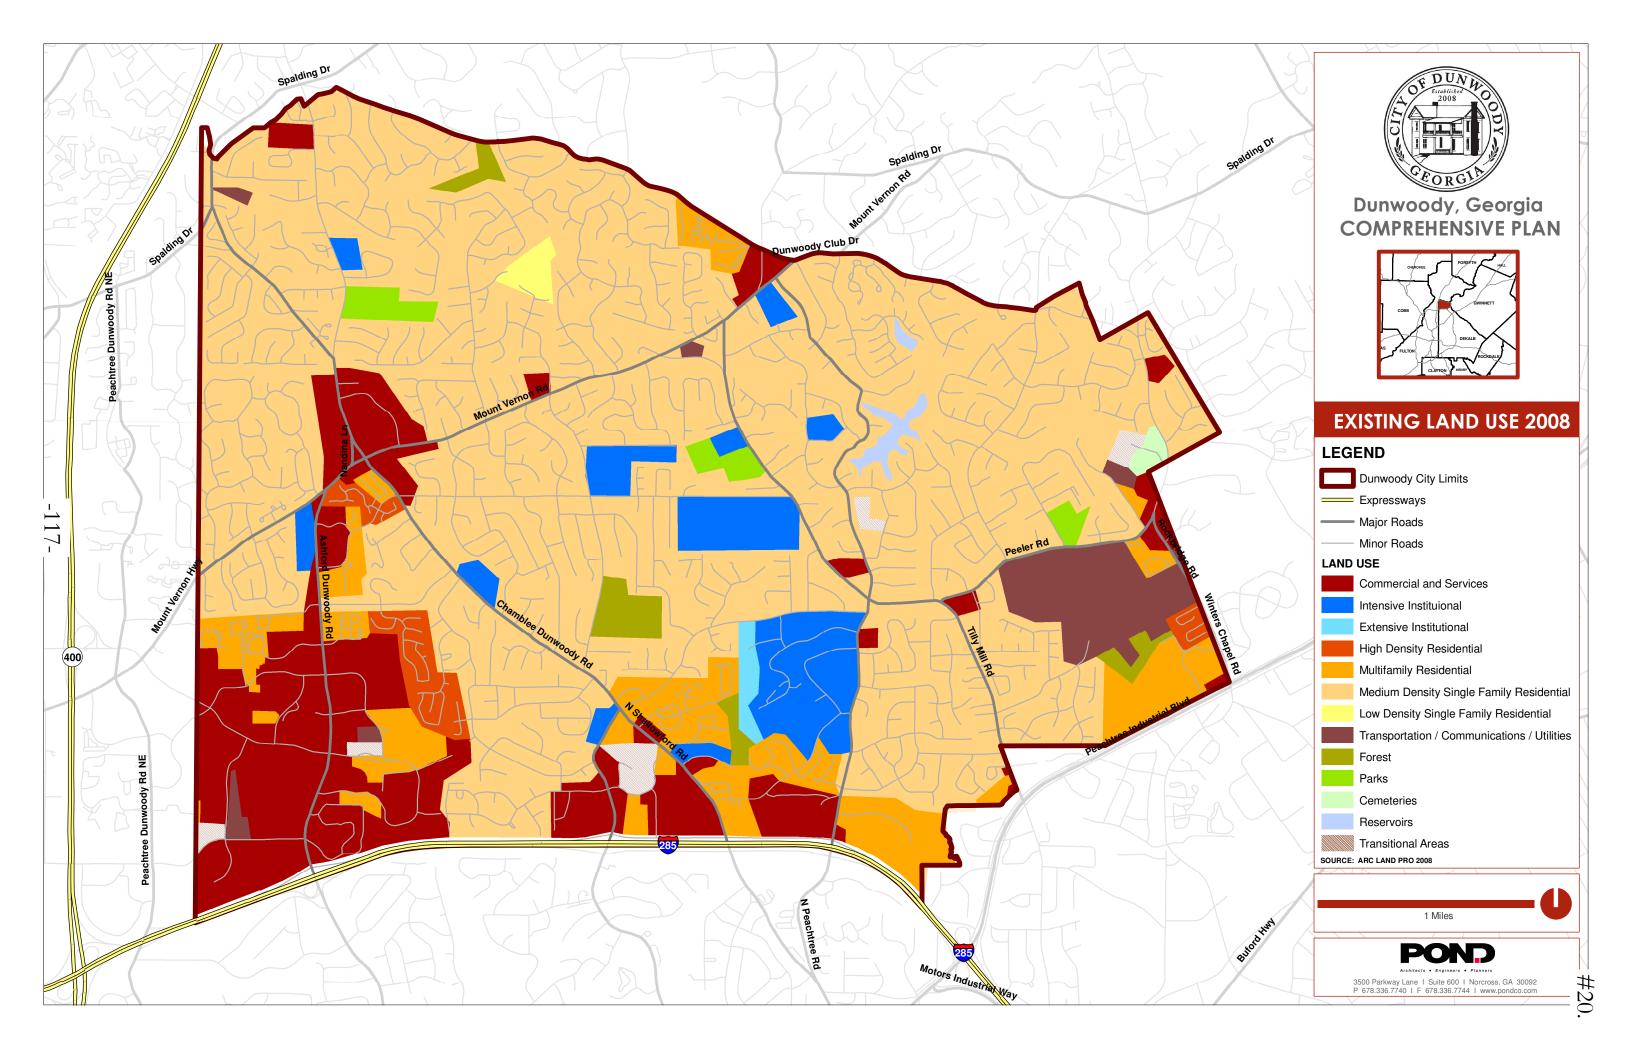

- 1. Whether the proposed use is consistent with the policies of the comprehensive plan; The proposed use is consistent with the current Comprehensive Plan, which identifies the lot as an "intensive institutional" use, and located in the Suburban Neighborhood Character Area in the Future Development Map, across Mount Vernon Road from the Jett Ferry Character Area.
- 2. Whether the proposed use complies with the requirements of this zoning ordinance; The proposed use complies with the requirements of the zoning ordinance in all areas. The applicant's original site plan proposed to encroach into the city's 75 foot stream buffer and to exceed the maximum permitted lot coverage, and the applicant requested variances for such. Since the original application, the site plan has been amended not to encroach the stream buffer, and that variance request has been withdrawn without prejudice. The applicant has also withdrawn the variance request for lot coverage as a result of recent amendments to the Zoning Code, rendering a variance unnecessary. The Zoning Board of Appeals approved variance requests to increase the maximum height of wing walls and to reduce the minimum driveway spacing.
- Whether the proposed site provides adequate land area for the proposed use, including provision of all required open space, off-street parking and all other applicable requirements of the subject zoning district;
   The church sits on an approximately 11.22 acre lot, which is adequate land area for the proposed uses.
- 4. Whether the proposed use is compatible with adjacent properties and land uses, including consideration of:
  - a. Whether the proposed use will create adverse impacts upon any adjoining land use by reason of noise, smoke, odor, dust or vibration generated by the proposed use;