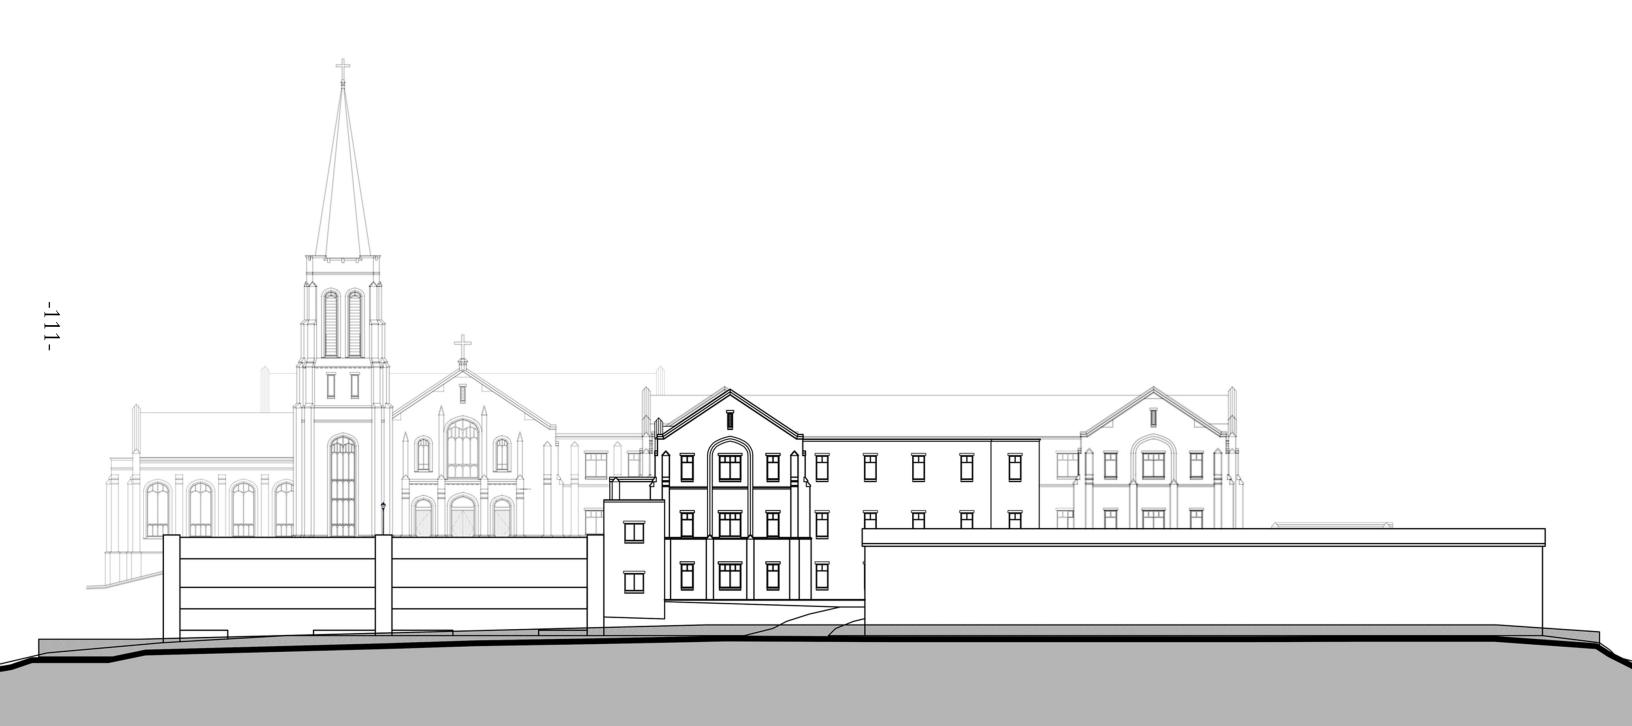

The applicant proposes to construct a new church of up to 1000 seats to replace the existing approximately 800 seat church. The applicant proposes to build a two (2)-story administration and religious education building with basement and new playground to replace the existing education building, and a two (2)-story administration building with basement to replace an existing building that will be removed to construct a parking deck. The parking deck will increase the parking count by approximately 130 spaces, from 300 spaces to 430 spaces.

The parking deck the applicant proposes to build will be three (3)-stories, consisting of an upper, lower, and middle level. The columns and walls will be faced with brick that will match the brick on the proposed church and religious education buildings, and will incorporate appropriate screening, including vegetative screening with plants located around the edges on all levels, as indicated on the Landscape Plan. As a part of the first phase of construction, the church has proposed to plant evergreen and hardwoods in the location of the existing detention pond in the Southwest corner after the pond is relocated They also proposed to plant additional evergreen and hardwood trees (minimum 10 to 12 feet initial planting height) where there are gaps between existing trees in the yard outside the existing wood fence along the rear property line in the Southwestern corner of the campus. This is requested as an alternative to the recommendation of the Planning Commission to install plantings adjacent to the parking deck with the first phase of construction, for the purpose of initiating a buffer for the neighbors. The applicant is requesting this because landscape as requested by the Planning Commission would require the removal of 24 parking spaces which are critical to the church's capacity to provide parking.

#### **Proposed Project:**

The proposed project may be phased as the church is able to raise funds and build out the master plan and consists of 4 main components: (1) New Church with capacity to provide up to 1,000 seats or as much as allowed by parking codes with available parking at the time and it will have a fellowship hall in the basement. This building will replace the existing 800+/- seat church, (2) New 2 story with basement administration and religious education building to replace the existing administration and education building, (3) New parking deck and (4) new 2 story administration building with basement to replace the existing building that will need to be removed in order to build the parking deck. The parking deck will increase the parking count on the campus by approximately 130 spaces to an approximate total of 430 spaces +/- on the campus. As shown on the elevations, the deck will have minimal facing material so as to appear open and softened with planters along the parking deck edge to provide greenery. The existing church entrance will be re-aligned with Jett Ferry Road and the existing exit lane will be retained for improved traffic flow out of the site. Please note that although Sandell Way dead ends into the church's southern boundary, NO ACCESS is considered with this plan, and the existing screening fence will be maintained along that boundary.