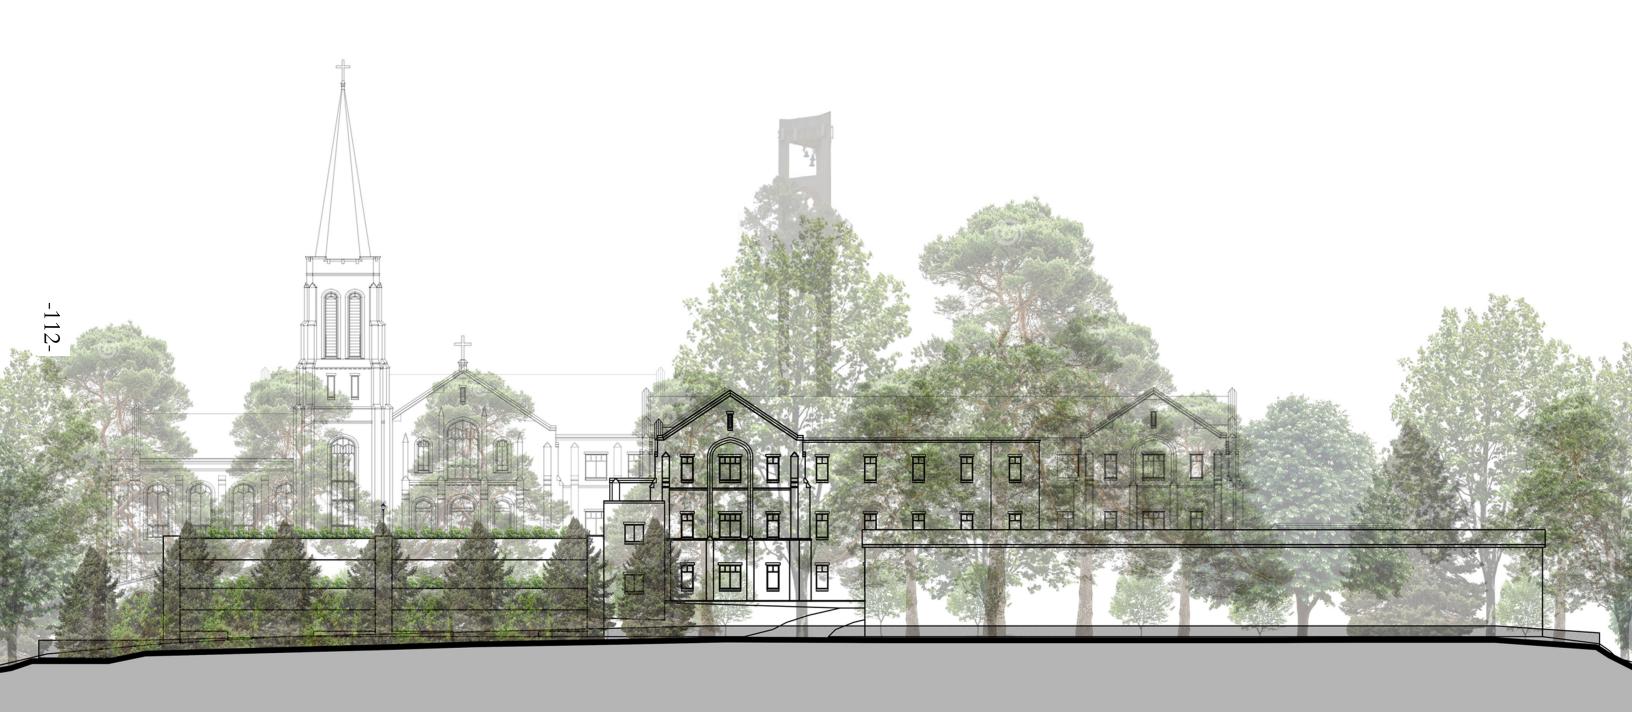

The applicant proposes to construct a new church of up to 1000 seats to replace the existing approximately 800 seat church. The applicant proposes to build a two (2)-story administration and religious education building with basement and new playground to replace the existing education building, and a two (2)-story administration building with basement to replace an existing building that will be removed to construct a parking deck. The parking deck will increase the parking count by approximately 130 spaces, from 300 spaces to 430 spaces.

The parking deck the applicant proposes to build will be three (3)-stories, consisting of an upper, lower, and middle level. The columns and walls will be faced with brick that will match the brick on the proposed church and religious education buildings, and will incorporate appropriate screening, including vegetative screening with plants located around the edges on all levels, as indicated on the Landscape Plan. As a part of the first phase of construction, the church has proposed to plant evergreen and hardwoods in the location of the existing detention pond in the Southwest corner after the pond is relocated They also proposed to plant additional evergreen and hardwood trees (minimum 10 to 12 feet initial planting height) where there are gaps between existing trees in the yard outside the existing wood fence along the rear property line in the Southwestern corner of the campus. This is requested as an alternative to the recommendation of the Planning Commission to install plantings adjacent to the parking deck with the first phase of construction, for the purpose of initiating a buffer for the neighbors. The applicant is requesting this because landscape as requested by the Planning Commission would require the removal of 24 parking spaces which are critical to the church's capacity to provide parking.

#### **Proposed Project:**

The proposed project may be phased as the church is able to raise funds and build out the master plan and consists of 4 main components: (1) New Church with capacity to provide up to 1,000 seats or as much as allowed by parking codes with available parking at the time and it will have a fellowship hall in the basement. This building will replace the existing 800+/- seat church, (2) New 2 story with basement administration and religious education building to replace the existing administration and education building, (3) New parking deck and (4) new 2 story administration building with basement to replace the existing building that will need to be removed in order to build the parking deck. The parking deck will increase the parking count on the campus by approximately 130 spaces to an approximate total of 430 spaces +/- on the campus. As shown on the elevations, the deck will have minimal facing material so as to appear open and softened with planters along the parking deck edge to provide greenery. The existing church entrance will be re-aligned with Jett Ferry Road and the existing exit lane will be retained for improved traffic flow out of the site. Please note that although Sandell Way dead ends into the church's southern boundary, NO ACCESS is considered with this plan, and the existing screening fence will be maintained along that boundary.