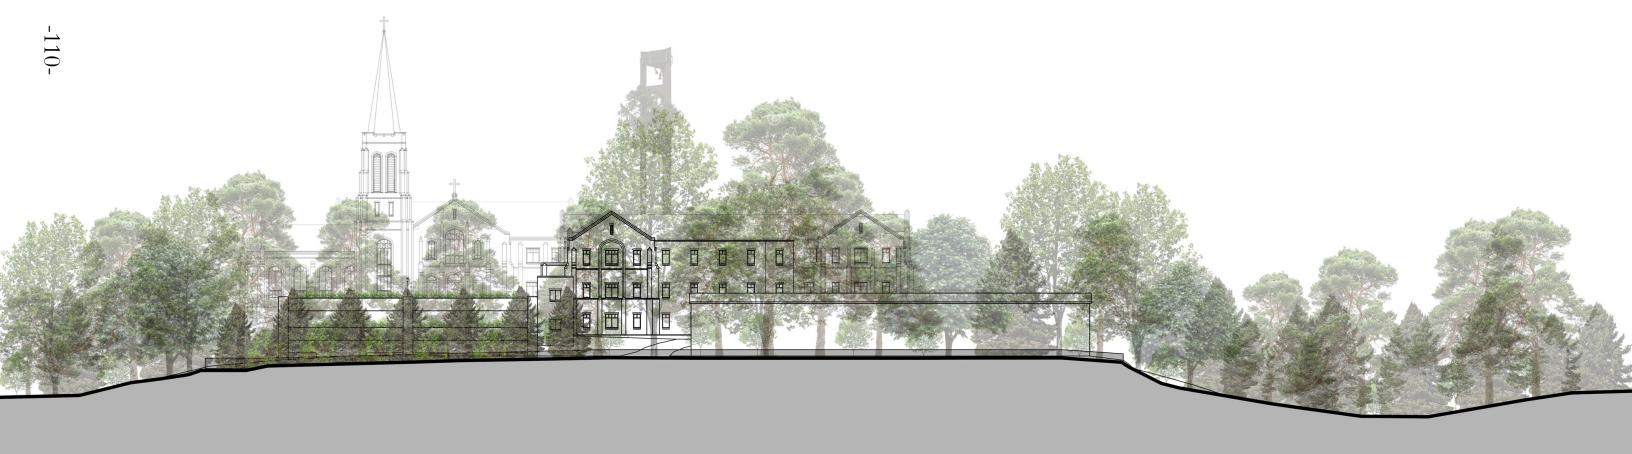

The applicant proposes to construct a new church of up to 1000 seats to replace the existing approximately 800 seat church. The applicant proposes to build a two (2)-story administration and religious education building with basement and new playground to replace the existing education building, and a two (2)-story administration building with basement to replace an existing building that will be removed to construct a parking deck. The parking deck will increase the parking count by approximately 130 spaces, from 300 spaces to 430 spaces.

The parking deck the applicant proposes to build will be three (3)-stories, consisting of an upper, lower, and middle level. The columns and walls will be faced with brick that will match the brick on the proposed church and religious education buildings, and will incorporate appropriate screening, including vegetative screening with plants located around the edges on all levels, as indicated on the Landscape Plan. As a part of the first phase of construction, the church has proposed to plant evergreen and hardwoods in the location of the existing detention pond in the Southwest corner after the pond is relocated They also proposed to plant additional evergreen and hardwood trees (minimum 10 to 12 feet initial planting height) where there are gaps between existing trees in the yard outside the existing wood fence along the rear property line in the Southwestern corner of the campus. This is requested as an alternative to the recommendation of the Planning Commission to install plantings adjacent to the parking deck with the first phase of construction, for the purpose of initiating a buffer for the neighbors. The applicant is requesting this because landscape as requested by the Planning Commission would require the removal of 24 parking spaces which are critical to the church's capacity to provide parking.

#### **Proposed Project:**

The proposed project may be phased as the church is able to raise funds and build out the master plan and consists of 4 main components: (1) New Church with capacity to provide up to 1,000 seats or as much as allowed by parking codes with available parking at the time and it will have a fellowship hall in the basement. This building will replace the existing 800+/- seat church, (2) New 2 story with basement administration and religious education building to replace the existing administration and education building, (3) New parking deck and (4) new 2 story administration building with basement to replace the existing building that will need to be removed in order to build the parking deck. The parking deck will increase the parking count on the campus by approximately 130 spaces to an approximate total of 430 spaces +/- on the campus. As shown on the elevations, the deck will have minimal facing material so as to appear open and softened with planters along the parking deck edge to provide greenery. The existing church entrance will be re-aligned with Jett Ferry Road and the existing exit lane will be retained for improved traffic flow out of the site. Please note that although Sandell Way dead ends into the church's southern boundary, NO ACCESS is considered with this plan, and the existing screening fence will be maintained along that boundary.