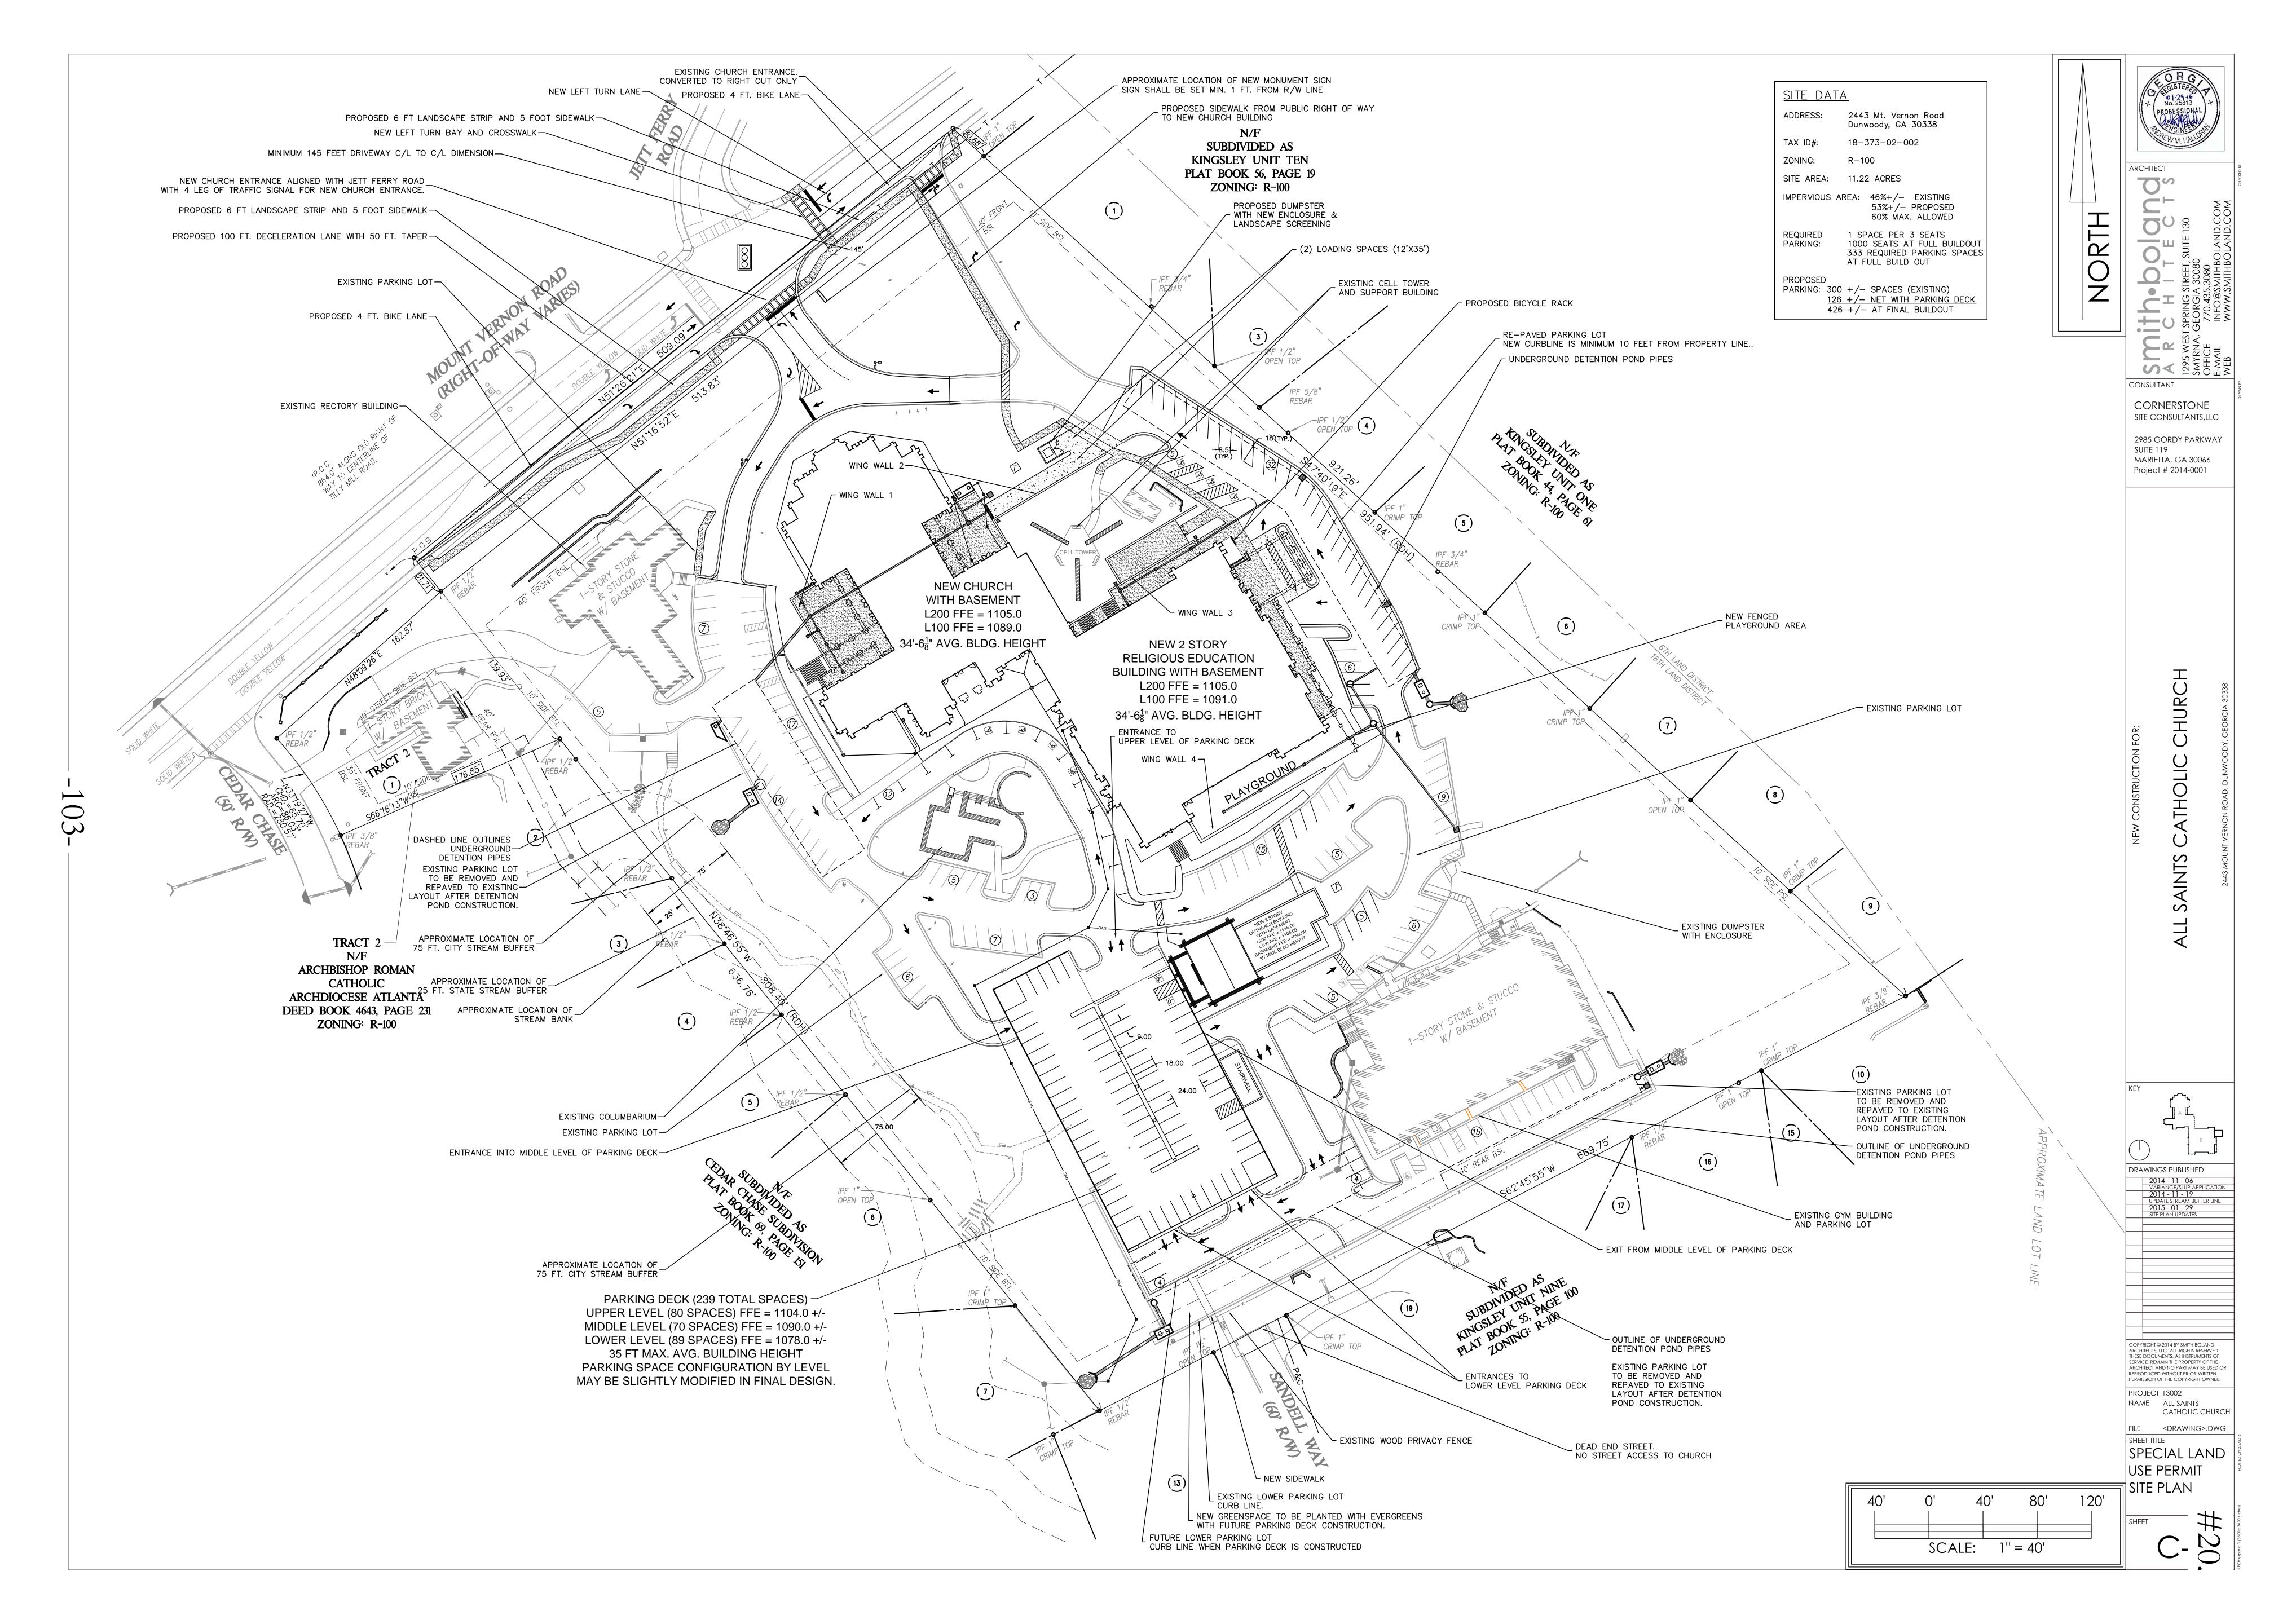

The applicant proposes to construct a new church of up to 1000 seats to replace the existing approximately 800 seat church. The applicant proposes to build a two (2)-story administration and religious education building with basement and new playground to replace the existing education building, and a two (2)-story administration building with basement to replace an existing building that will be removed to construct a parking deck. The parking deck will increase the parking count by approximately 130 spaces, from 300 spaces to 430 spaces.

The parking deck the applicant proposes to build will be three (3)-stories, consisting of an upper, lower, and middle level. The columns and walls will be faced with brick that will match the brick on the proposed church and religious education buildings, and will incorporate appropriate screening, including vegetative screening with plants located around the edges on all levels, as indicated on the Landscape Plan. As a part of the first phase of construction, the church has proposed to plant evergreen and hardwoods in the location of the existing detention pond in the Southwest corner after the pond is relocated They also proposed to plant additional evergreen and hardwood trees (minimum 10 to 12 feet initial planting height) where there are gaps between existing trees in the yard outside the existing wood fence along the rear property line in the Southwestern corner of the campus. This is requested as an alternative to the recommendation of the Planning Commission to install plantings adjacent to the parking deck with the first phase of construction, for the purpose of initiating a buffer for the neighbors. The applicant is requesting this because landscape as requested by the Planning Commission would require the removal of 24 parking spaces which are critical to the church's capacity to provide parking.

The plan proposes to build primarily on existing lot coverage, and preserve open space, particularly around the lot's perimeter which provides buffer and screening from adjacent properties. The current lot coverage on the site is 46%. The applicant proposes to increase to approximately 52%, which will primarily come from the new building footprints of the church and administration and religious education building. The maximum permitted lot coverage is 60%. The applicant had applied for a lot coverage variance, but withdrew it as a result of changes to the zoning code in January. The applicant had applied for a stream buffer variance to build a detention pond on the western edge of the campus, but that request has been withdrawn and that detention facility is now proposed to be installed

underground, beneath existing surface parking, which will be removed and re-installed for the installation of the detention facility. The applicant was approved by the Zoning Board of Appeals for a variance for wing wall height for the proposed church building, and a variance for driveway spacing to retain an existing driveway lane that will become right-turn exit only within 145 feet of the driveway that will be realigned with Jett Ferry road.

#### **Proposed Project:**

The proposed project may be phased as the church is able to raise funds and build out the master plan and consists of 4 main components: (1) New Church with capacity to provide up to 1,000 seats or as much as allowed by parking codes with available parking at the time and it will have a fellowship hall in the basement. This building will replace the existing 800+/- seat church, (2) New 2 story with basement administration and religious education building to replace the existing administration and education building, (3) New parking deck and (4) new 2 story administration building with basement to replace the existing building that will need to be removed in order to build the parking deck. The parking deck will increase the parking count on the campus by approximately 130 spaces to an approximate total of 430 spaces +/- on the campus. As shown on the elevations, the deck will have minimal facing material so as to appear open and softened with planters along the parking deck edge to provide greenery. The existing church entrance will be re-aligned with Jett Ferry Road and the existing exit lane will be retained for improved traffic flow out of the site. Please note that although Sandell Way dead ends into the church's southern boundary, NO ACCESS is considered with this plan, and the existing screening fence will be maintained along that boundary.