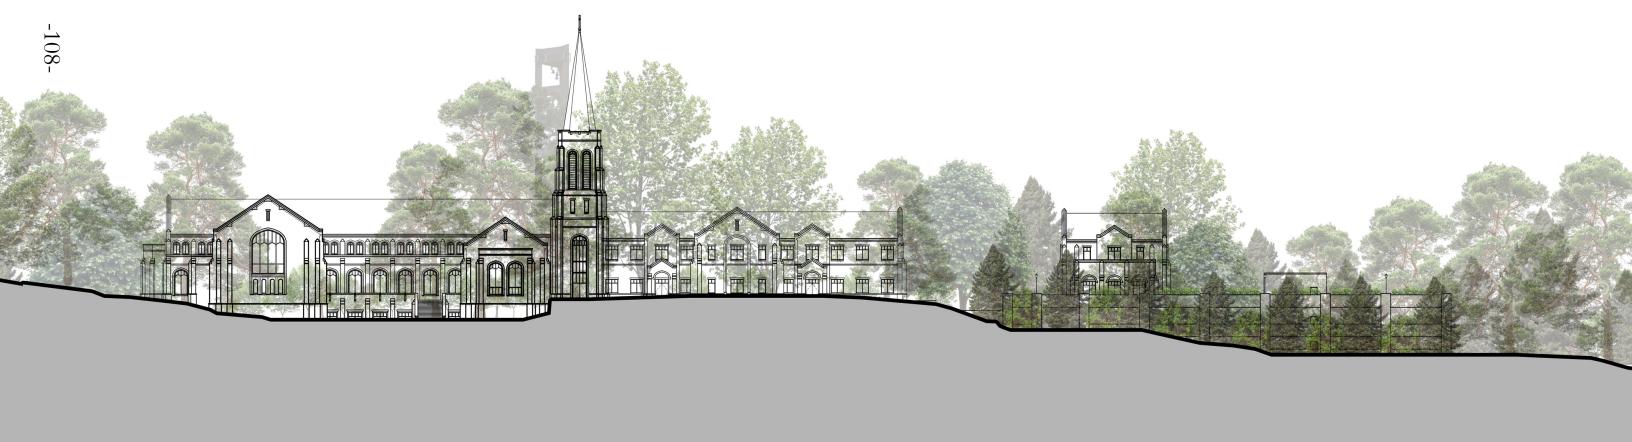

The applicant proposes to construct a new church of up to 1000 seats to replace the existing approximately 800 seat church. The applicant proposes to build a two (2)-story administration and religious education building with basement and new playground to replace the existing education building, and a two (2)-story administration building with basement to replace an existing building that will be removed to construct a parking deck. The parking deck will increase the parking count by approximately 130 spaces, from 300 spaces to 430 spaces.

The parking deck the applicant proposes to build will be three (3)-stories, consisting of an upper, lower, and middle level. The columns and walls will be faced with brick that will match the brick on the proposed church and religious education buildings, and will incorporate appropriate screening, including vegetative screening with plants located around the edges on all levels, as indicated on the Landscape Plan. As a part of the first phase of construction, the church has proposed to plant evergreen and hardwoods in the location of the existing detention pond in the Southwest corner after the pond is relocated They also proposed to plant additional evergreen and hardwood trees (minimum 10 to 12 feet initial planting height) where there are gaps between existing trees in the yard outside the existing wood fence along the rear property line in the Southwestern corner of the campus. This is requested as an alternative to the recommendation of the Planning Commission to install plantings adjacent to the parking deck with the first phase of construction, for the purpose of initiating a buffer for the neighbors. The applicant is requesting this because landscape as requested by the Planning Commission would require the removal of 24 parking spaces which are critical to the church's capacity to provide parking.

#### **Proposed Project:**

The proposed project may be phased as the church is able to raise funds and build out the master plan and consists of 4 main components: (1) New Church with capacity to provide up to 1,000 seats or as much as allowed by parking codes with available parking at the time and it will have a fellowship hall in the basement. This building will replace the existing 800+/- seat church, (2) New 2 story with basement administration and religious education building to replace the existing administration and education building, (3) New parking deck and (4) new 2 story administration building with basement to replace the existing building that will need to be removed in order to build the parking deck. The parking deck will increase the parking count on the campus by approximately 130 spaces to an approximate total of 430 spaces +/- on the campus. As shown on the elevations, the deck will have minimal facing material so as to appear open and softened with planters along the parking deck edge to provide greenery. The existing church entrance will be re-aligned with Jett Ferry Road and the existing exit lane will be retained for improved traffic flow out of the site. Please note that although Sandell Way dead ends into the church's southern boundary, NO ACCESS is considered with this plan, and the existing screening fence will be maintained along that boundary.