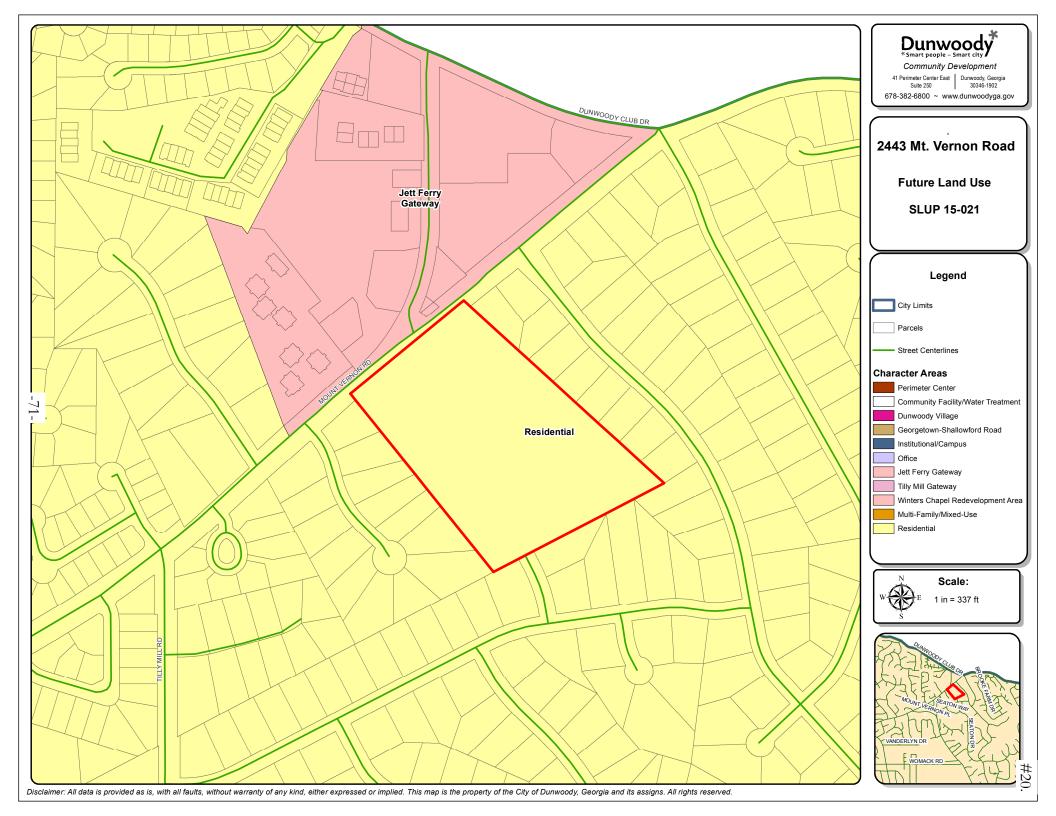

- 1. Whether the proposed use is consistent with the policies of the comprehensive plan; The proposed use is consistent with the current Comprehensive Plan, which identifies the lot as an "intensive institutional" use, and located in the Suburban Neighborhood Character Area in the Future Development Map, across Mount Vernon Road from the Jett Ferry Character Area.
- 2. Whether the proposed use complies with the requirements of this zoning ordinance; The proposed use complies with the requirements of the zoning ordinance in all areas. The applicant's original site plan proposed to encroach into the city's 75 foot stream buffer and to exceed the maximum permitted lot coverage, and the applicant requested variances for such. Since the original application, the site plan has been amended not to encroach the stream buffer, and that variance request has been withdrawn without prejudice. The applicant has also withdrawn the variance request for lot coverage as a result of recent amendments to the Zoning Code, rendering a variance unnecessary. The Zoning Board of Appeals approved variance requests to increase the maximum height of wing walls and to reduce the minimum driveway spacing.
- Whether the proposed site provides adequate land area for the proposed use, including provision of all required open space, off-street parking and all other applicable requirements of the subject zoning district;
   The church sits on an approximately 11.22 acre lot, which is adequate land area for the proposed uses.
- 4. Whether the proposed use is compatible with adjacent properties and land uses, including consideration of:
  - a. Whether the proposed use will create adverse impacts upon any adjoining land use by reason of noise, smoke, odor, dust or vibration generated by the proposed use;