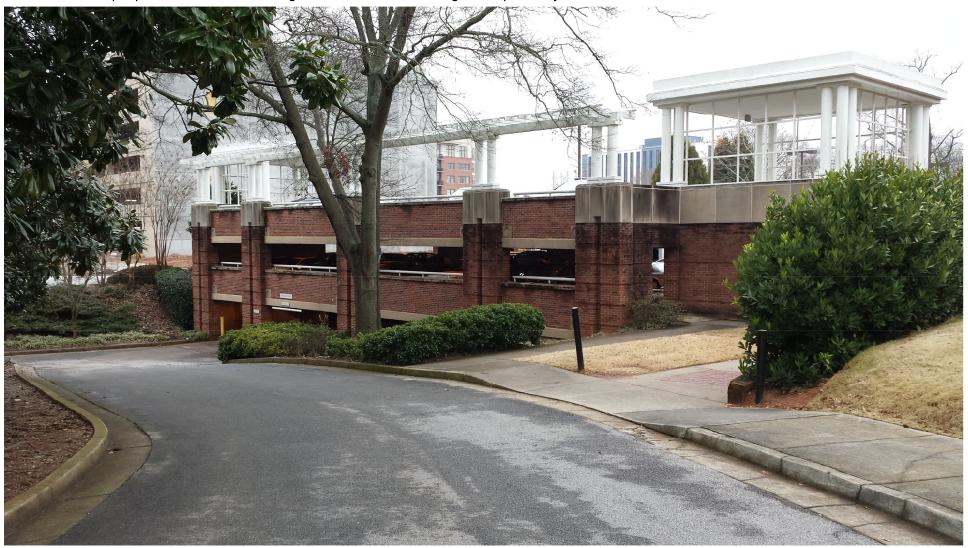

## Parking Deck Elevations:

- We have included a photo of the Decatur First Baptist Church Parking deck to provide a comparable deck to help illustrate the intent for the deck on this project as a 3 level parking deck with brick facing walls and columns. The brick color will match the new church buildings.
- 2. With the reduced parking deck footprint, we provided updated parking deck elevations. We provided elevation views of the parking deck with the evergreen screening and elevations with the vegetation photos removed to show the parking deck will have masonry walls that will be consistent with the new buildings, and open area.

Please feel free to contact me should you have any questions or need more information.

Sincerely,

Andrew M. Halloran, P.E.

Cornerstone Site Consultants, LLC

This is a photo of an existing parking deck at Decatur First Baptist Church to help illustrate a comparable concept to the proposed parking deck for All Saints Catholic Church. It would have a lower, middle and upper level and the columns and walls will be faced with brick that would match the brick for the proposed church and religious education buildings and possibly some architectural accents.