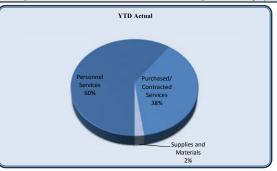

| Finance and Administration       | Total Annual<br>Budget | YTD Budget | YTD Actual | Variar    |           | Prior YTD Actual | Flux             |
|----------------------------------|------------------------|------------|------------|-----------|-----------|------------------|------------------|
|                                  |                        |            |            |           | (% of YTD |                  | (Diff from Prior |
|                                  |                        |            |            | (\$ '000) | Budget)   |                  | Year)            |
|                                  |                        |            |            |           |           |                  |                  |
| Personnel Services               | 244,192                | 123,632    | 112,224    | 11        | 91%       | 82,732           | (29,492)         |
| Purchased/ Contracted Services   | 2,419,802              | 1,304,956  | 1,085,076  | 220       | 83%       | 927,055          | (158,021)        |
| Supplies                         | 219,000                | 111,614    | 88,824     | 23        | 80%       | 33,123           | (55,701)         |
| Transfers Out                    | 480,359                | 428,113    | 401,990    | 26        | 94%       | 178,479          | (223,512)        |
| Total Finance and Administration | 3,363,353              | 1,968,316  | 1,688,115  | 280       | 86%       | 1,221,389        | (466,726)        |