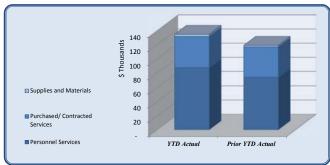

| City Council                   | Total Annual<br>Budget | YTD Budget | YTD Actual | Varia     |           | Prior YTD Actual | Flux             |
|--------------------------------|------------------------|------------|------------|-----------|-----------|------------------|------------------|
|                                |                        |            |            |           | (% of YTD |                  | (Diff from Prior |
|                                |                        |            |            | (\$ '000) | Budget)   |                  | Year)            |
|                                |                        |            |            |           |           |                  |                  |
| Personnel Services             | 202,479                | 101,344    | 87,514     | 14        | 86%       | 74,056           | (13,458)         |
| Purchased/ Contracted Services | 62,900                 | 42,700     | 44,184     | (1)       | 103%      | 42,696           | (1,488)          |
| Supplies and Materials         | 16,700                 | 9,933      | 2,944      | 7         | 30%       | 2,197            | (747)            |
| Total City Council             | 282,079                | 153,977    | 134,642    | 19        | 87%       | 118,949          | (15,693)         |