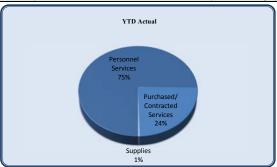

| City Council                   | Total Annual<br>Budget | YTD Budget | YTD Actual | Varia     |           | Prior YTD Actual | Flux             |
|--------------------------------|------------------------|------------|------------|-----------|-----------|------------------|------------------|
|                                |                        |            |            |           | (% of YTD |                  | (Diff from Prior |
|                                |                        |            |            | (\$ '000) | Budget)   |                  | Year)            |
|                                |                        |            |            |           |           |                  |                  |
| Personnel Services             | 202,479                | 101,344    | 87,514     | 14        | 86%       | 74,056           | (13,458)         |
| Purchased/ Contracted Services | 62,900                 | 42,700     | 44,184     | (1)       | 103%      | 42,696           | (1,488)          |
| Supplies and Materials         | 16,700                 | 9,933      | 2,944      | 7         | 30%       | 2,197            | (747)            |
| Total City Council             | 282,079                | 153,977    | 134,642    | 19        | 87%       | 118,949          | (15,693)         |

| City Council                   | Total Annual |            |            |           |           |                  |                  |
|--------------------------------|--------------|------------|------------|-----------|-----------|------------------|------------------|
| City Council                   | Budget       | YTD Budget | YTD Actual | Varia     | nce       | Prior YTD Actual | Flux             |
|                                |              | _          |            |           | (% of YTD |                  | (Diff from Prior |
|                                |              |            |            | (\$ '000) | Budget)   |                  | Year)            |
| Regular Salaries               | 88.000       | 44.000     | 44,000     | 0         | 100%      | 36.667           | (7,333)          |
| Group Insurance                | 107,538      | 53,769     | 40,383     | 13        | 75%       | 34.663           | (5,720)          |
| Social Security                | 5,456        | 2,728      | 2,434      | 0         | 89%       | 2,045            | (389)            |
| Medicare                       | 1.276        | 638        | 569        | 0         | 89%       | 478              | (91)             |
| Workers' Compensation          | 209          | 209        | 128.3      | 0         | 61%       | 204              | 76               |
| Personnel Services             | 202,479      | 101,344    | 87,514     | 14        | 86%       | 74,056           | (13,458)         |
| 1 Cryomer Gervices             |              |            | 0.,021     |           | 0070      | ,                | (20,100)         |
| Professional Services          | 4,500        | 2,250      | 250        | 2         | 11%       | 4,546            | 4,296            |
| Technical Services             | 1,000        | 500        | -          | 1         | 0%        | -                | -                |
| Repairs & Maintenance          | 2,500        | 2,500      | 3,750      | (1)       | 0%        | -                | -                |
| Property/Liability Insurance   | 20,000       | 20,000     | 32,659     | 13)       | 163%      | 32,803           | 144              |
| Communications                 | 6,500        | 3,250      | 2,184      | 1         | 67%       | 226              | (1,958)          |
| Printing & Binding             | 3,550        | 1,775      | -          | 2         | 0%        | -                | -                |
| Travel                         | 15,300       | 7,650      | 2,711      | 5         | 35%       | 3                | (2,707)          |
| Dues & Fees                    | 3,000        | 1,500      | 575        | 1         | 38%       | 3,113            | 2,538            |
| Education & Training           | 6,550        | 3,275      | 2,055      | 1         | 63%       | 2,005            | (50)             |
| Purchased/ Contracted Services | 62,900       | 42,700     | 44,184     | (1)       | 103%      | 42,696           | (1,488)          |
| S                              | 4.000        | 2,333      | 1.996      | 0         | 86%       |                  | (1.006)          |
| Supplies<br>Food               | ,,,,,        | 2,333      | 948        | 3         | 34%       | 1.447            | (1,996)          |
| Books & Periodicals            | 5,500<br>700 | 350        | 948        | 0         | 0%        | 1,447            | 499              |
| Small Equipment                | 4,000        | 2.000      | -          | 2         | 0%        | 729              | 729              |
| Supplies and Materials         | 16,700       | 9,933      | 2,944      | 7         | 30%       | 2,197            | (747)            |
| Supplies and Materials         | 10,700       | 9,933      | 2,944      | /         | 30%       | 2,197            | (747)            |
| Total City Council             | 282,079      | 153,977    | 134,642    | 19        | 87%       | 118,949          | (15,693)         |