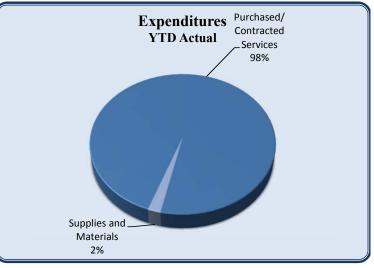

| City Council                   | Total Annual<br>Budget | YTD Budget | YTD Actual | Varia     |           | Prior YTD Actual | Flux             |
|--------------------------------|------------------------|------------|------------|-----------|-----------|------------------|------------------|
|                                |                        |            |            |           | (% of YTD |                  | (Diff from Prior |
|                                |                        |            |            | (\$ '000) | Budget)   |                  | Year)            |
|                                |                        |            |            |           |           |                  |                  |
| Personnel Services             | 202,479                | 101,344    | 87,514     | 14        | 86%       | 74,056           | (13,458)         |
| Purchased/ Contracted Services | 62,900                 | 42,700     | 44,184     | (1)       | 103%      | 42,696           | (1,488)          |
| Supplies and Materials         | 16,700                 | 9,933      | 2,944      | 7         | 30%       | 2,197            | (747)            |
| Total City Council             | 282,079                | 153,977    | 134,642    | 19        | 87%       | 118,949          | (15,693)         |