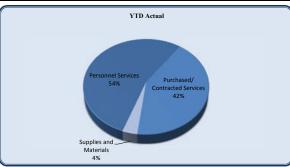

| City Council                   | Total Annual<br>Budget | YTD Budget | YTD Actual | Varia     |           | Prior YTD Actual | Flux             |
|--------------------------------|------------------------|------------|------------|-----------|-----------|------------------|------------------|
|                                |                        |            |            |           | (% of YTD |                  | (Diff from Prior |
|                                |                        |            |            | (\$ '000) | Budget)   |                  | Year)            |
|                                |                        |            |            |           |           |                  |                  |
| Personnel Services             | 202,479                | 101,344    | 87,514     | 14        | 86%       | 74,056           | (13,458)         |
| Purchased/ Contracted Services | 62,900                 | 42,700     | 44,184     | (1)       | 103%      | 42,696           | (1,488)          |
| Supplies and Materials         | 16,700                 | 9,933      | 2,944      | 7         | 30%       | 2,197            | (747)            |
| Total City Council             | 282,079                | 153,977    | 134,642    | 19        | 87%       | 118,949          | (15,693)         |