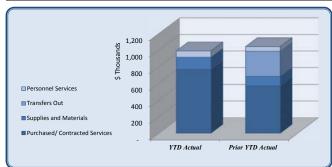

| Revenues & Resources                           | Total Annual | VTD Dudget | VTD A street | YTD Va   |           | Prior YTD Actual  | El                       |
|------------------------------------------------|--------------|------------|--------------|----------|-----------|-------------------|--------------------------|
|                                                | Budget       | YTD Budget | YTD Actual   | YIDVa    | (% of YTD | Prior Y 1D Actual | Flux<br>(Diff from Prior |
|                                                |              |            |              | (\$'000) | Budget)   |                   | Year)                    |
| Taxes                                          | 19,799,000   | 7,483,500  | 7,647,245    | 164      | 102%      | 4,466,736         | 3,180,510                |
| Licenses & Permits                             | 1,597,500    | 548,750    | 845,492      | 297      | 154%      | 541,947           | 303,545                  |
| Other Charges for Services                     | 517,300      | 77,133     | 82,574       | 5        | 107%      | 65,538            | 17,036                   |
| Fines & Forfeitures                            | 1,000,000    | 500,000    | 710,227      | 210      | 142%      | 584,482           | 125,744                  |
| Investment Income                              | 20,000       | 10,000     | 35,208       | 25       | 352%      | 14,491            | 20,717                   |
| Contributions & Donations from Private Sources | 5,000        | 5,000      | 5,206        | 0        | 104%      | 6,099             | (893)                    |
| Miscellaneous Revenue                          | 242,000      | 121,000    | 153,968      | 33       | 127%      | 100,781           | 53,187                   |
| Other Financing Sources                        | 1,602,146    | 1,056,539  | 1,057,050    | 1        | 100%      | 420,396           | 636,654                  |
| Use of Prior Year Reserves                     | 379,381      | 379,381    | 379,381      | -        | 100%      | -                 | 379,381                  |
| Total Revenues & Resources                     | 25,162,327   | 10,181,303 | 10,916,351   | 735      | 107%      | 6,200,469         | 4,715,882                |

| Expenditures               | Total Annual |            |            |           |           |                         |                  |
|----------------------------|--------------|------------|------------|-----------|-----------|-------------------------|------------------|
| Lapendules                 | Budget       | YTD Budget | YTD Actual | Varia     | nce       | <b>Prior YTD Actual</b> | Flux             |
|                            |              |            |            |           | (% of YTD |                         | (Diff from Prior |
|                            |              |            |            | (\$ '000) | Budget)   |                         | Year)            |
| City Council               | 282,079      | 153,977    | 134,642    | 19        | 87%       | 118,949                 | (15,693)         |
| City Manager               | 467,116      | 233,819    | 222,707    | 11        | 95%       | 170,052                 | (52,655)         |
| City Clerk                 | 217,876      | 123,298    | 109,299    | 14        | 89%       | 82,844                  | (26,455)         |
| Legal                      | 300,000      | 185,000    | 166,485    | 19        | 90%       | 137,098                 | (29,387)         |
| Finance and Administration | 3,363,353    | 1,968,316  | 1,688,115  | 280       | 86%       | 1,221,389               | (466,726)        |
| Human Resources            | 377,966      | 188,324    | 125,682    | 63        | 67%       | 99,791                  | (25,891)         |
| Information Technology     | 1,263,015    | 645,913    | 637,490    | 8         | 99%       | 416,705                 | (220,785)        |
| Marketing                  | 579,546      | 312,381    | 308,944    | 3         | 99%       | 197,477                 | (111,467)        |
| Municipal Court            | 609,312      | 304,174    | 222,032    | 82        | 73%       | 174,944                 | (47,089)         |
| Police                     | 9,718,716    | 5,066,594  | 4,410,101  | 656       | 87%       | 3,213,351               | (1,196,750)      |
| E-911                      | 175,000      | 87,500     | -          | 88        | 0%        | 67,378                  | 67,378           |
| Public Works               | 2,808,756    | 1,437,676  | 1,077,534  | 360       | 75%       | 1,027,251               | (50,284)         |
| Parks & Recreation         | 2,306,076    | 1,175,131  | 988,399    | 187       | 84%       | 1,040,497               | 52,098           |
| Community Development      | 1,972,514    | 979,409    | 1,026,391  | (47)      | 105%      | 741,010                 | (285,382)        |
| Economic Development       | 288,064      | 154,061    | 150,137    | 4         | 97%       | 102,044                 | (48,093)         |
| Contingency                | 250,000      | 125,000    | -          | 125       | 0%        | -                       | -                |
| Total Expenditures         | 24,979,388   | 13,140,574 | 11,267,957 | 1,873     | 86%       | 8,810,779               | (2,457,178)      |