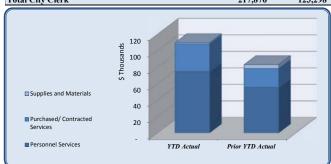

| City Clerk                     | Total Annual | LVED D. I. ( | WED A . I  | ***       |            | D. VIII          | FI.                      |
|--------------------------------|--------------|--------------|------------|-----------|------------|------------------|--------------------------|
|                                | Budget       | YTD Budget   | YTD Actual |           |            | Prior YTD Actual | Flux<br>(Diff from Prior |
|                                |              |              |            | (#.1000)  | (% of YTD  |                  | `                        |
|                                |              |              |            | (\$ '000) | Budget)    |                  | Year)                    |
|                                |              |              |            |           |            |                  |                          |
| Personnel Services             | 154,921      | 77,112       | 74,455     | 3         | 97%        | 55,367           | (19,088)                 |
| Purchased/ Contracted Services | 57,430       | 43,227       | 33,518     | 10        | 78%        | 22,942           | (10,575)                 |
| Supplies and Materials         | 5,525        | 2,959        | 1,326      | 2         | 45%        | 4,535            | 3,208                    |
| Transfers Out                  | -            | -            | -          | -         |            | -                | -                        |
| Total City Clerk               | 217,876      | 123,298      | 109,299    | 14        | 89%        | 82,844           | (26,455)                 |
|                                |              |              |            |           | YTD Actual |                  |                          |

| City Clerk                     | Total Annual |            |            |           |           |                  |                  |
|--------------------------------|--------------|------------|------------|-----------|-----------|------------------|------------------|
| City Cierk                     | Budget       | YTD Budget | YTD Actual | Variar    | ice       | Prior YTD Actual | Flux             |
|                                |              |            |            |           | (% of YTD |                  | (Diff from Prior |
|                                |              |            |            | (\$ '000) | Budget)   |                  | Year)            |
|                                | 105.512      | 52.444     | 52.454     | (0)       | 1010/     | 10.250           | (42.005)         |
| Salaries                       | 107,542      | 53,144     | 53,454     | (0)       | 101%      | 40,369           | (13,085)         |
| Group Insurance                | 23,838       | 11,919     | 10,034     | 2         | 84%       | 7,756            | (2,278)          |
| Medicare                       | 1,560        | 780        | 781        | (0)       | 100%      | 634              | (147)            |
| Retirement                     | 21,724       | 11,012     | 10,035     | 1         | 91%       | 6,373            | (3,662)          |
| Workers' Compensation          | 257          | 257        | 151        | 0         | 59%       | 234              | 83               |
| Personnel Services             | 154,921      | 77,112     | 74,455     | 3         | 97%       | 55,367           | (19,088)         |
|                                |              |            |            |           |           |                  |                  |
| Professional Services          | 5,000        | 5,000      | 5,191      | (0)       | 104%      | 3,029            | (2,162)          |
| Technical Services             | 1,250        | 625        | 800        | (0)       | 128%      | 800              | -                |
| Repairs and Maintenance        | 28,500       | 25,102     | 25,102     | -         | 100%      | 17,401           | (7,701)          |
| Communications                 | 2,680        | 1,340      | 589        | 1         | 44%       | 607              | 17               |
| Advertising                    | 2,000        | 1,000      | -          | 1         | 0%        | 251              | 251              |
| Printing & Binding             | 1,500        | 750        | -          | 1         | 0%        | 698              | 698              |
| Travel                         | 3,750        | 3,035      | 1,106      | 2         | 36%       | 17               | (1,089)          |
| Dues & Fees                    | 275          | 138        | 75         | 0         | 55%       | 75               | -                |
| Education & Training           | 12,475       | 6,238      | 655        | 6         | 11%       | 65               | (590)            |
| Purchased/ Contracted Services | 57,430       | 43,227     | 33,518     | 10        | 78%       | 22,942           | (10,575)         |
|                                |              |            |            |           |           |                  |                  |
| Supplies                       | 1,700        | 967        | 924        | 0         | 96%       | 908              | (16)             |
| Food                           | 400          | 280        | 215        | 0         | 77%       | 130              | (85)             |
| Books & Periodicals            | 425          | 213        | -          | 0         | 0%        | -                | -                |
| Small Equipment                | 3,000        | 1,500      | 188        | 1         | 13%       | 3,496            | 3,308            |
| Supplies and Materials         | 5,525        | 2,959      | 1,326      | 2         | 45%       | 4,535            | 3,208            |
| Total City Clerk               | 217.876      | 123,298    | 109,299    | 14        | 89%       | 82,844           | (26,455)         |