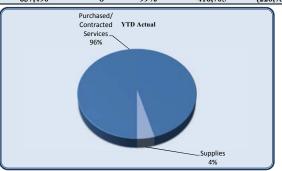

| Legal                                    | Total Annual<br>Budget | YTD Budget | YTD Actual | Variance<br>(% of YTD |         | Prior YTD Actual | Flux<br>(Diff from Prior |
|------------------------------------------|------------------------|------------|------------|-----------------------|---------|------------------|--------------------------|
|                                          |                        |            |            | (\$ '000)             | Budget) |                  | Year)                    |
| Professional Services Printing & Binding | 300,000                | 185,000    | 166,278    | 19                    | 90%     | 136,930          | (29,348)                 |
| Travel                                   | -                      | -          | -          | -                     |         | -                | -                        |
| Purchased/ Contracted Services           | 300,000                | 185,000    | 166,282    | 19                    | 90%     | 136,993          | (29,289)                 |
|                                          |                        |            |            |                       |         |                  |                          |
| Supplies                                 | -                      | -          | 86         | (0)                   |         | 105              | 19                       |
| Supplies and Materials                   | -                      | -          | 203        | (0)                   |         | 105              | (98)                     |
|                                          |                        |            |            |                       |         |                  |                          |
| Total Legal                              | 300,000                | 185,000    | 166,485    | 19                    | 90%     | 137,098          | (29,387)                 |