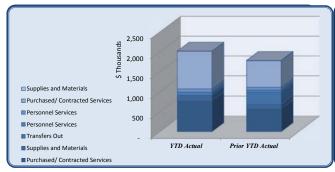

| City Council                   | Total Annual<br>Budget | YTD Budget | YTD Actual | Varia     |           | Prior YTD Actual | Flux             |
|--------------------------------|------------------------|------------|------------|-----------|-----------|------------------|------------------|
|                                |                        |            |            |           | (% of YTD |                  | (Diff from Prior |
|                                |                        |            |            | (\$ '000) | Budget)   |                  | Year)            |
|                                |                        |            |            |           |           |                  |                  |
| Personnel Services             | 202,479                | 101,344    | 87,514     | 14        | 86%       | 74,056           | (13,458)         |
| Purchased/ Contracted Services | 62,900                 | 42,700     | 44,184     | (1)       | 103%      | 42,696           | (1,488)          |
| Supplies and Materials         | 16,700                 | 9,933      | 2,944      | 7         | 30%       | 2,197            | (747)            |
| Total City Council             | 282,079                | 153,977    | 134,642    | 19        | 87%       | 118,949          | (15,693)         |