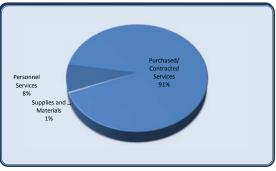

Total Council Expenses

47,128.15

| City Manager                   | Total Annual<br>Budget | YTD Budget | YTD Actual | Variance  |                      | Prior YTD Actual | Flux                      |
|--------------------------------|------------------------|------------|------------|-----------|----------------------|------------------|---------------------------|
|                                |                        |            |            | (\$ '000) | (% of YTD<br>Budget) |                  | (Diff from Prior<br>Year) |
|                                |                        |            |            | (\$ 000)  | Duaget               |                  | 1001)                     |
| Personnel Services             | 426,117                | 211,819    | 215,834    | (4)       | 102%                 | 158,597          | (57,237)                  |
| Purchased/ Contracted Services | 20,787                 | 10,394     | 5,527      | 5         | 53%                  | 6,510            | 983                       |
| Supplies and Materials         | 10,212                 | 6,606      | 1,345      | 5         | 20%                  | 4,945            | 3,600                     |
| Total City Manager             | 467,116                | 233,819    | 222,707    | 11        | 95%                  | 170,052          | (52,655)                  |