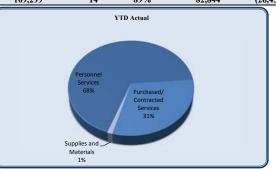

| City Clerk                     | Total Annual | LVED D. I. ( | WED A . I  | ***       |            | D. VIII          | FI.                      |
|--------------------------------|--------------|--------------|------------|-----------|------------|------------------|--------------------------|
|                                | Budget       | YTD Budget   | YTD Actual |           |            | Prior YTD Actual | Flux<br>(Diff from Prior |
|                                |              |              |            | (#.1000)  | (% of YTD  |                  | `                        |
|                                |              |              |            | (\$ '000) | Budget)    |                  | Year)                    |
|                                |              |              |            |           |            |                  |                          |
| Personnel Services             | 154,921      | 77,112       | 74,455     | 3         | 97%        | 55,367           | (19,088)                 |
| Purchased/ Contracted Services | 57,430       | 43,227       | 33,518     | 10        | 78%        | 22,942           | (10,575)                 |
| Supplies and Materials         | 5,525        | 2,959        | 1,326      | 2         | 45%        | 4,535            | 3,208                    |
| Transfers Out                  | -            | -            | -          | -         |            | -                | -                        |
| Total City Clerk               | 217,876      | 123,298      | 109,299    | 14        | 89%        | 82,844           | (26,455)                 |
|                                |              |              |            |           | YTD Actual |                  |                          |

| City Clerk                     | Total Annual |            |            |           |           |                  |                  |
|--------------------------------|--------------|------------|------------|-----------|-----------|------------------|------------------|
| City Cierk                     | Budget       | YTD Budget | YTD Actual | Variar    | ice       | Prior YTD Actual | Flux             |
|                                |              |            |            |           | (% of YTD |                  | (Diff from Prior |
|                                |              |            |            | (\$ '000) | Budget)   |                  | Year)            |
|                                | 105.512      | 52.444     | 52.454     | (0)       | 1010/     | 10.250           | (42.005)         |
| Salaries                       | 107,542      | 53,144     | 53,454     | (0)       | 101%      | 40,369           | (13,085)         |
| Group Insurance                | 23,838       | 11,919     | 10,034     | 2         | 84%       | 7,756            | (2,278)          |
| Medicare                       | 1,560        | 780        | 781        | (0)       | 100%      | 634              | (147)            |
| Retirement                     | 21,724       | 11,012     | 10,035     | 1         | 91%       | 6,373            | (3,662)          |
| Workers' Compensation          | 257          | 257        | 151        | 0         | 59%       | 234              | 83               |
| Personnel Services             | 154,921      | 77,112     | 74,455     | 3         | 97%       | 55,367           | (19,088)         |
|                                |              |            |            |           |           |                  |                  |
| Professional Services          | 5,000        | 5,000      | 5,191      | (0)       | 104%      | 3,029            | (2,162)          |
| Technical Services             | 1,250        | 625        | 800        | (0)       | 128%      | 800              | -                |
| Repairs and Maintenance        | 28,500       | 25,102     | 25,102     | -         | 100%      | 17,401           | (7,701)          |
| Communications                 | 2,680        | 1,340      | 589        | 1         | 44%       | 607              | 17               |
| Advertising                    | 2,000        | 1,000      | -          | 1         | 0%        | 251              | 251              |
| Printing & Binding             | 1,500        | 750        | -          | 1         | 0%        | 698              | 698              |
| Travel                         | 3,750        | 3,035      | 1,106      | 2         | 36%       | 17               | (1,089)          |
| Dues & Fees                    | 275          | 138        | 75         | 0         | 55%       | 75               | -                |
| Education & Training           | 12,475       | 6,238      | 655        | 6         | 11%       | 65               | (590)            |
| Purchased/ Contracted Services | 57,430       | 43,227     | 33,518     | 10        | 78%       | 22,942           | (10,575)         |
|                                |              |            |            |           |           |                  |                  |
| Supplies                       | 1,700        | 967        | 924        | 0         | 96%       | 908              | (16)             |
| Food                           | 400          | 280        | 215        | 0         | 77%       | 130              | (85)             |
| Books & Periodicals            | 425          | 213        | -          | 0         | 0%        | -                | -                |
| Small Equipment                | 3,000        | 1,500      | 188        | 1         | 13%       | 3,496            | 3,308            |
| Supplies and Materials         | 5,525        | 2,959      | 1,326      | 2         | 45%       | 4,535            | 3,208            |
| Total City Clerk               | 217.876      | 123,298    | 109,299    | 14        | 89%       | 82,844           | (26,455)         |