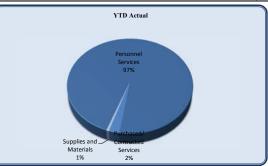

| Expenditures               | Total Annual |            |            |           |           |                         |                  |
|----------------------------|--------------|------------|------------|-----------|-----------|-------------------------|------------------|
| Lapendules                 | Budget       | YTD Budget | YTD Actual | Varia     | nce       | <b>Prior YTD Actual</b> | Flux             |
|                            |              |            |            |           | (% of YTD |                         | (Diff from Prior |
|                            |              |            |            | (\$ '000) | Budget)   |                         | Year)            |
| City Council               | 282,079      | 153,977    | 134,642    | 19        | 87%       | 118,949                 | (15,693)         |
| City Manager               | 467,116      | 233,819    | 222,707    | 11        | 95%       | 170,052                 | (52,655)         |
| City Clerk                 | 217,876      | 123,298    | 109,299    | 14        | 89%       | 82,844                  | (26,455)         |
| Legal                      | 300,000      | 185,000    | 166,485    | 19        | 90%       | 137,098                 | (29,387)         |
| Finance and Administration | 3,363,353    | 1,968,316  | 1,688,115  | 280       | 86%       | 1,221,389               | (466,726)        |
| Human Resources            | 377,966      | 188,324    | 125,682    | 63        | 67%       | 99,791                  | (25,891)         |
| Information Technology     | 1,263,015    | 645,913    | 637,490    | 8         | 99%       | 416,705                 | (220,785)        |
| Marketing                  | 579,546      | 312,381    | 308,944    | 3         | 99%       | 197,477                 | (111,467)        |
| Municipal Court            | 609,312      | 304,174    | 222,032    | 82        | 73%       | 174,944                 | (47,089)         |
| Police                     | 9,718,716    | 5,066,594  | 4,410,101  | 656       | 87%       | 3,213,351               | (1,196,750)      |
| E-911                      | 175,000      | 87,500     | -          | 88        | 0%        | 67,378                  | 67,378           |
| Public Works               | 2,808,756    | 1,437,676  | 1,077,534  | 360       | 75%       | 1,027,251               | (50,284)         |
| Parks & Recreation         | 2,306,076    | 1,175,131  | 988,399    | 187       | 84%       | 1,040,497               | 52,098           |
| Community Development      | 1,972,514    | 979,409    | 1,026,391  | (47)      | 105%      | 741,010                 | (285,382)        |
| Economic Development       | 288,064      | 154,061    | 150,137    | 4         | 97%       | 102,044                 | (48,093)         |
| Contingency                | 250,000      | 125,000    | -          | 125       | 0%        | -                       | -                |
| Total Expenditures         | 24,979,388   | 13,140,574 | 11,267,957 | 1,873     | 86%       | 8,810,779               | (2,457,178)      |