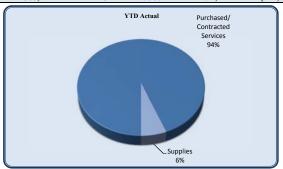

| City Clerk                     | Total Annual | LVED D. I. ( | WED A . I  | ***       |            | D. VIII          | FI.                      |
|--------------------------------|--------------|--------------|------------|-----------|------------|------------------|--------------------------|
|                                | Budget       | YTD Budget   | YTD Actual |           |            | Prior YTD Actual | Flux<br>(Diff from Prior |
|                                |              |              |            | (#.1000)  | (% of YTD  |                  | `                        |
|                                |              |              |            | (\$ '000) | Budget)    |                  | Year)                    |
|                                |              |              |            |           |            |                  |                          |
| Personnel Services             | 154,921      | 77,112       | 74,455     | 3         | 97%        | 55,367           | (19,088)                 |
| Purchased/ Contracted Services | 57,430       | 43,227       | 33,518     | 10        | 78%        | 22,942           | (10,575)                 |
| Supplies and Materials         | 5,525        | 2,959        | 1,326      | 2         | 45%        | 4,535            | 3,208                    |
| Transfers Out                  | -            | -            | -          | -         |            | -                | -                        |
| Total City Clerk               | 217,876      | 123,298      | 109,299    | 14        | 89%        | 82,844           | (26,455)                 |
|                                |              |              |            |           | YTD Actual |                  |                          |