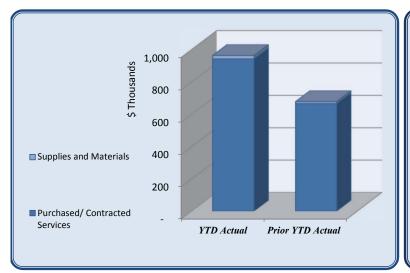

| City Council                   | Total Annual<br>Budget | YTD Budget | YTD Actual | Varia     |           | Prior YTD Actual | Flux             |
|--------------------------------|------------------------|------------|------------|-----------|-----------|------------------|------------------|
|                                |                        |            |            |           | (% of YTD |                  | (Diff from Prior |
|                                |                        |            |            | (\$ '000) | Budget)   |                  | Year)            |
|                                |                        |            |            |           |           |                  |                  |
| Personnel Services             | 202,479                | 101,344    | 87,514     | 14        | 86%       | 74,056           | (13,458)         |
| Purchased/ Contracted Services | 62,900                 | 42,700     | 44,184     | (1)       | 103%      | 42,696           | (1,488)          |
| Supplies and Materials         | 16,700                 | 9,933      | 2,944      | 7         | 30%       | 2,197            | (747)            |
| Total City Council             | 282,079                | 153,977    | 134,642    | 19        | 87%       | 118,949          | (15,693)         |