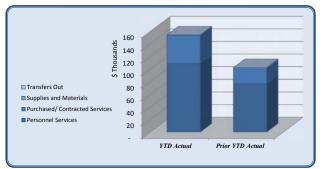

Total Council Expenses

47,128.15

| City Manager                   | Total Annual<br>Budget | YTD Budget | YTD Actual | Variance  |                      | Prior YTD Actual | Flux                      |
|--------------------------------|------------------------|------------|------------|-----------|----------------------|------------------|---------------------------|
|                                |                        |            |            | (\$ '000) | (% of YTD<br>Budget) |                  | (Diff from Prior<br>Year) |
|                                |                        |            |            | (\$ 000)  | Duaget               |                  | 1001)                     |
| Personnel Services             | 426,117                | 211,819    | 215,834    | (4)       | 102%                 | 158,597          | (57,237)                  |
| Purchased/ Contracted Services | 20,787                 | 10,394     | 5,527      | 5         | 53%                  | 6,510            | 983                       |
| Supplies and Materials         | 10,212                 | 6,606      | 1,345      | 5         | 20%                  | 4,945            | 3,600                     |
| Total City Manager             | 467,116                | 233,819    | 222,707    | 11        | 95%                  | 170,052          | (52,655)                  |