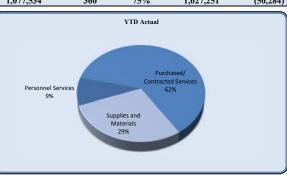

| Expenditures               | Total Annual |            |            |           |           |                         |                  |
|----------------------------|--------------|------------|------------|-----------|-----------|-------------------------|------------------|
| Lapendules                 | Budget       | YTD Budget | YTD Actual | Varia     | nce       | <b>Prior YTD Actual</b> | Flux             |
|                            |              |            |            |           | (% of YTD |                         | (Diff from Prior |
|                            |              |            |            | (\$ '000) | Budget)   |                         | Year)            |
| City Council               | 282,079      | 153,977    | 134,642    | 19        | 87%       | 118,949                 | (15,693)         |
| City Manager               | 467,116      | 233,819    | 222,707    | 11        | 95%       | 170,052                 | (52,655)         |
| City Clerk                 | 217,876      | 123,298    | 109,299    | 14        | 89%       | 82,844                  | (26,455)         |
| Legal                      | 300,000      | 185,000    | 166,485    | 19        | 90%       | 137,098                 | (29,387)         |
| Finance and Administration | 3,363,353    | 1,968,316  | 1,688,115  | 280       | 86%       | 1,221,389               | (466,726)        |
| Human Resources            | 377,966      | 188,324    | 125,682    | 63        | 67%       | 99,791                  | (25,891)         |
| Information Technology     | 1,263,015    | 645,913    | 637,490    | 8         | 99%       | 416,705                 | (220,785)        |
| Marketing                  | 579,546      | 312,381    | 308,944    | 3         | 99%       | 197,477                 | (111,467)        |
| Municipal Court            | 609,312      | 304,174    | 222,032    | 82        | 73%       | 174,944                 | (47,089)         |
| Police                     | 9,718,716    | 5,066,594  | 4,410,101  | 656       | 87%       | 3,213,351               | (1,196,750)      |
| E-911                      | 175,000      | 87,500     | -          | 88        | 0%        | 67,378                  | 67,378           |
| Public Works               | 2,808,756    | 1,437,676  | 1,077,534  | 360       | 75%       | 1,027,251               | (50,284)         |
| Parks & Recreation         | 2,306,076    | 1,175,131  | 988,399    | 187       | 84%       | 1,040,497               | 52,098           |
| Community Development      | 1,972,514    | 979,409    | 1,026,391  | (47)      | 105%      | 741,010                 | (285,382)        |
| Economic Development       | 288,064      | 154,061    | 150,137    | 4         | 97%       | 102,044                 | (48,093)         |
| Contingency                | 250,000      | 125,000    | -          | 125       | 0%        | -                       | -                |
| Total Expenditures         | 24,979,388   | 13,140,574 | 11,267,957 | 1,873     | 86%       | 8,810,779               | (2,457,178)      |