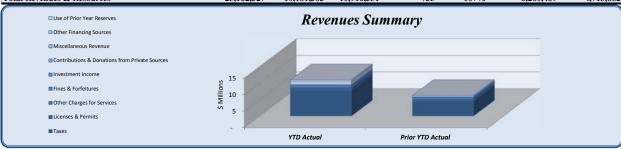

| Revenues & Resources                           | Total Annual | VTD Dudget | VTD A street | YTD Va   |           | Prior YTD Actual  | El                       |
|------------------------------------------------|--------------|------------|--------------|----------|-----------|-------------------|--------------------------|
|                                                | Budget       | YTD Budget | YTD Actual   | YIDVa    | (% of YTD | Prior Y 1D Actual | Flux<br>(Diff from Prior |
|                                                |              |            |              | (\$'000) | Budget)   |                   | Year)                    |
| Taxes                                          | 19,799,000   | 7,483,500  | 7,647,245    | 164      | 102%      | 4,466,736         | 3,180,510                |
| Licenses & Permits                             | 1,597,500    | 548,750    | 845,492      | 297      | 154%      | 541,947           | 303,545                  |
| Other Charges for Services                     | 517,300      | 77,133     | 82,574       | 5        | 107%      | 65,538            | 17,036                   |
| Fines & Forfeitures                            | 1,000,000    | 500,000    | 710,227      | 210      | 142%      | 584,482           | 125,744                  |
| Investment Income                              | 20,000       | 10,000     | 35,208       | 25       | 352%      | 14,491            | 20,717                   |
| Contributions & Donations from Private Sources | 5,000        | 5,000      | 5,206        | 0        | 104%      | 6,099             | (893)                    |
| Miscellaneous Revenue                          | 242,000      | 121,000    | 153,968      | 33       | 127%      | 100,781           | 53,187                   |
| Other Financing Sources                        | 1,602,146    | 1,056,539  | 1,057,050    | 1        | 100%      | 420,396           | 636,654                  |
| Use of Prior Year Reserves                     | 379,381      | 379,381    | 379,381      | -        | 100%      | -                 | 379,381                  |
| Total Revenues & Resources                     | 25,162,327   | 10,181,303 | 10,916,351   | 735      | 107%      | 6,200,469         | 4,715,882                |