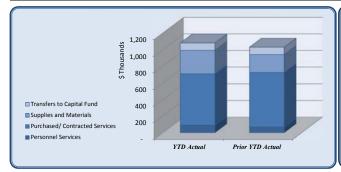

| Revenues & Resources                           | Total Annual | VTD Dudget | VTD A street | YTD Va   |           | Prior YTD Actual  | El                       |
|------------------------------------------------|--------------|------------|--------------|----------|-----------|-------------------|--------------------------|
|                                                | Budget       | YTD Budget | YTD Actual   | YIDVa    | (% of YTD | Prior Y 1D Actual | Flux<br>(Diff from Prior |
|                                                |              |            |              | (\$'000) | Budget)   |                   | Year)                    |
| Taxes                                          | 19,799,000   | 7,483,500  | 7,647,245    | 164      | 102%      | 4,466,736         | 3,180,510                |
| Licenses & Permits                             | 1,597,500    | 548,750    | 845,492      | 297      | 154%      | 541,947           | 303,545                  |
| Other Charges for Services                     | 517,300      | 77,133     | 82,574       | 5        | 107%      | 65,538            | 17,036                   |
| Fines & Forfeitures                            | 1,000,000    | 500,000    | 710,227      | 210      | 142%      | 584,482           | 125,744                  |
| Investment Income                              | 20,000       | 10,000     | 35,208       | 25       | 352%      | 14,491            | 20,717                   |
| Contributions & Donations from Private Sources | 5,000        | 5,000      | 5,206        | 0        | 104%      | 6,099             | (893)                    |
| Miscellaneous Revenue                          | 242,000      | 121,000    | 153,968      | 33       | 127%      | 100,781           | 53,187                   |
| Other Financing Sources                        | 1,602,146    | 1,056,539  | 1,057,050    | 1        | 100%      | 420,396           | 636,654                  |
| Use of Prior Year Reserves                     | 379,381      | 379,381    | 379,381      | -        | 100%      | -                 | 379,381                  |
| Total Revenues & Resources                     | 25,162,327   | 10,181,303 | 10,916,351   | 735      | 107%      | 6,200,469         | 4,715,882                |

| Expenditures               | Total Annual |            |            |           |           |                         |                  |
|----------------------------|--------------|------------|------------|-----------|-----------|-------------------------|------------------|
| Lapendules                 | Budget       | YTD Budget | YTD Actual | Varia     | nce       | <b>Prior YTD Actual</b> | Flux             |
|                            |              |            |            |           | (% of YTD |                         | (Diff from Prior |
|                            |              |            |            | (\$ '000) | Budget)   |                         | Year)            |
| City Council               | 282,079      | 153,977    | 134,642    | 19        | 87%       | 118,949                 | (15,693)         |
| City Manager               | 467,116      | 233,819    | 222,707    | 11        | 95%       | 170,052                 | (52,655)         |
| City Clerk                 | 217,876      | 123,298    | 109,299    | 14        | 89%       | 82,844                  | (26,455)         |
| Legal                      | 300,000      | 185,000    | 166,485    | 19        | 90%       | 137,098                 | (29,387)         |
| Finance and Administration | 3,363,353    | 1,968,316  | 1,688,115  | 280       | 86%       | 1,221,389               | (466,726)        |
| Human Resources            | 377,966      | 188,324    | 125,682    | 63        | 67%       | 99,791                  | (25,891)         |
| Information Technology     | 1,263,015    | 645,913    | 637,490    | 8         | 99%       | 416,705                 | (220,785)        |
| Marketing                  | 579,546      | 312,381    | 308,944    | 3         | 99%       | 197,477                 | (111,467)        |
| Municipal Court            | 609,312      | 304,174    | 222,032    | 82        | 73%       | 174,944                 | (47,089)         |
| Police                     | 9,718,716    | 5,066,594  | 4,410,101  | 656       | 87%       | 3,213,351               | (1,196,750)      |
| E-911                      | 175,000      | 87,500     | -          | 88        | 0%        | 67,378                  | 67,378           |
| Public Works               | 2,808,756    | 1,437,676  | 1,077,534  | 360       | 75%       | 1,027,251               | (50,284)         |
| Parks & Recreation         | 2,306,076    | 1,175,131  | 988,399    | 187       | 84%       | 1,040,497               | 52,098           |
| Community Development      | 1,972,514    | 979,409    | 1,026,391  | (47)      | 105%      | 741,010                 | (285,382)        |
| Economic Development       | 288,064      | 154,061    | 150,137    | 4         | 97%       | 102,044                 | (48,093)         |
| Contingency                | 250,000      | 125,000    | -          | 125       | 0%        | -                       | -                |
| Total Expenditures         | 24,979,388   | 13,140,574 | 11,267,957 | 1,873     | 86%       | 8,810,779               | (2,457,178)      |