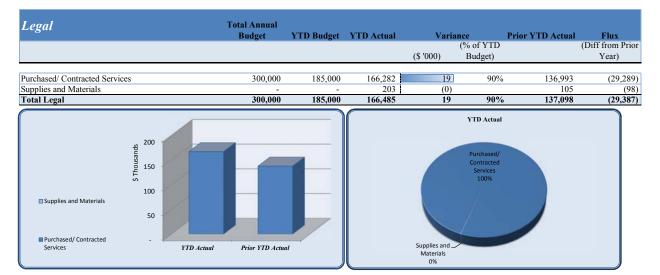

| Legal                                    | Total Annual<br>Budget | YTD Budget | YTD Actual | Variance<br>(% of YTD |         | Prior YTD Actual | Flux<br>(Diff from Prior |
|------------------------------------------|------------------------|------------|------------|-----------------------|---------|------------------|--------------------------|
|                                          |                        |            |            | (\$ '000)             | Budget) |                  | Year)                    |
| Professional Services Printing & Binding | 300,000                | 185,000    | 166,278    | 19                    | 90%     | 136,930          | (29,348)                 |
| Travel                                   | -                      | -          | -          | -                     |         | -                | -                        |
| Purchased/ Contracted Services           | 300,000                | 185,000    | 166,282    | 19                    | 90%     | 136,993          | (29,289)                 |
|                                          |                        |            |            |                       |         |                  |                          |
| Supplies                                 | -                      | -          | 86         | (0)                   |         | 105              | 19                       |
| Supplies and Materials                   | -                      | -          | 203        | (0)                   |         | 105              | (98)                     |
|                                          |                        |            |            |                       |         |                  |                          |
| Total Legal                              | 300,000                | 185,000    | 166,485    | 19                    | 90%     | 137,098          | (29,387)                 |