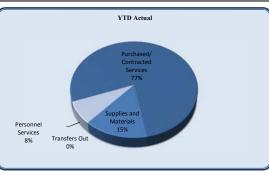

| City Council                   | Total Annual<br>Budget | YTD Budget | YTD Actual | Varia     |           | Prior YTD Actual | Flux             |
|--------------------------------|------------------------|------------|------------|-----------|-----------|------------------|------------------|
|                                |                        |            |            |           | (% of YTD |                  | (Diff from Prior |
|                                |                        |            |            | (\$ '000) | Budget)   |                  | Year)            |
|                                |                        |            |            |           |           |                  |                  |
| Personnel Services             | 202,479                | 101,344    | 87,514     | 14        | 86%       | 74,056           | (13,458)         |
| Purchased/ Contracted Services | 62,900                 | 42,700     | 44,184     | (1)       | 103%      | 42,696           | (1,488)          |
| Supplies and Materials         | 16,700                 | 9,933      | 2,944      | 7         | 30%       | 2,197            | (747)            |
| Total City Council             | 282,079                | 153,977    | 134,642    | 19        | 87%       | 118,949          | (15,693)         |