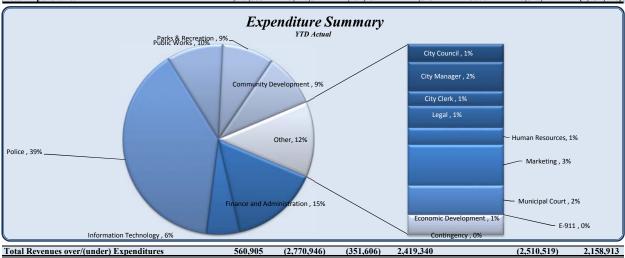

| Expenditures               | Total Annual |            |            |           |           |                         |                  |
|----------------------------|--------------|------------|------------|-----------|-----------|-------------------------|------------------|
| Lapendules                 | Budget       | YTD Budget | YTD Actual | Varia     | nce       | <b>Prior YTD Actual</b> | Flux             |
|                            |              |            |            |           | (% of YTD |                         | (Diff from Prior |
|                            |              |            |            | (\$ '000) | Budget)   |                         | Year)            |
| City Council               | 282,079      | 153,977    | 134,642    | 19        | 87%       | 118,949                 | (15,693)         |
| City Manager               | 467,116      | 233,819    | 222,707    | 11        | 95%       | 170,052                 | (52,655)         |
| City Clerk                 | 217,876      | 123,298    | 109,299    | 14        | 89%       | 82,844                  | (26,455)         |
| Legal                      | 300,000      | 185,000    | 166,485    | 19        | 90%       | 137,098                 | (29,387)         |
| Finance and Administration | 3,363,353    | 1,968,316  | 1,688,115  | 280       | 86%       | 1,221,389               | (466,726)        |
| Human Resources            | 377,966      | 188,324    | 125,682    | 63        | 67%       | 99,791                  | (25,891)         |
| Information Technology     | 1,263,015    | 645,913    | 637,490    | 8         | 99%       | 416,705                 | (220,785)        |
| Marketing                  | 579,546      | 312,381    | 308,944    | 3         | 99%       | 197,477                 | (111,467)        |
| Municipal Court            | 609,312      | 304,174    | 222,032    | 82        | 73%       | 174,944                 | (47,089)         |
| Police                     | 9,718,716    | 5,066,594  | 4,410,101  | 656       | 87%       | 3,213,351               | (1,196,750)      |
| E-911                      | 175,000      | 87,500     | -          | 88        | 0%        | 67,378                  | 67,378           |
| Public Works               | 2,808,756    | 1,437,676  | 1,077,534  | 360       | 75%       | 1,027,251               | (50,284)         |
| Parks & Recreation         | 2,306,076    | 1,175,131  | 988,399    | 187       | 84%       | 1,040,497               | 52,098           |
| Community Development      | 1,972,514    | 979,409    | 1,026,391  | (47)      | 105%      | 741,010                 | (285,382)        |
| Economic Development       | 288,064      | 154,061    | 150,137    | 4         | 97%       | 102,044                 | (48,093)         |
| Contingency                | 250,000      | 125,000    | -          | 125       | 0%        | -                       | -                |
| Total Expenditures         | 24,979,388   | 13,140,574 | 11,267,957 | 1,873     | 86%       | 8,810,779               | (2,457,178)      |