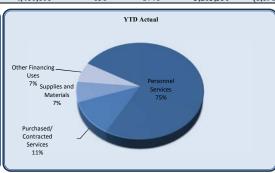

| Expenditures               | Total Annual |            |            |           |           |                         |                  |
|----------------------------|--------------|------------|------------|-----------|-----------|-------------------------|------------------|
| Lapendules                 | Budget       | YTD Budget | YTD Actual | Varia     | nce       | <b>Prior YTD Actual</b> | Flux             |
|                            |              |            |            |           | (% of YTD |                         | (Diff from Prior |
|                            |              |            |            | (\$ '000) | Budget)   |                         | Year)            |
| City Council               | 282,079      | 153,977    | 134,642    | 19        | 87%       | 118,949                 | (15,693)         |
| City Manager               | 467,116      | 233,819    | 222,707    | 11        | 95%       | 170,052                 | (52,655)         |
| City Clerk                 | 217,876      | 123,298    | 109,299    | 14        | 89%       | 82,844                  | (26,455)         |
| Legal                      | 300,000      | 185,000    | 166,485    | 19        | 90%       | 137,098                 | (29,387)         |
| Finance and Administration | 3,363,353    | 1,968,316  | 1,688,115  | 280       | 86%       | 1,221,389               | (466,726)        |
| Human Resources            | 377,966      | 188,324    | 125,682    | 63        | 67%       | 99,791                  | (25,891)         |
| Information Technology     | 1,263,015    | 645,913    | 637,490    | 8         | 99%       | 416,705                 | (220,785)        |
| Marketing                  | 579,546      | 312,381    | 308,944    | 3         | 99%       | 197,477                 | (111,467)        |
| Municipal Court            | 609,312      | 304,174    | 222,032    | 82        | 73%       | 174,944                 | (47,089)         |
| Police                     | 9,718,716    | 5,066,594  | 4,410,101  | 656       | 87%       | 3,213,351               | (1,196,750)      |
| E-911                      | 175,000      | 87,500     | -          | 88        | 0%        | 67,378                  | 67,378           |
| Public Works               | 2,808,756    | 1,437,676  | 1,077,534  | 360       | 75%       | 1,027,251               | (50,284)         |
| Parks & Recreation         | 2,306,076    | 1,175,131  | 988,399    | 187       | 84%       | 1,040,497               | 52,098           |
| Community Development      | 1,972,514    | 979,409    | 1,026,391  | (47)      | 105%      | 741,010                 | (285,382)        |
| Economic Development       | 288,064      | 154,061    | 150,137    | 4         | 97%       | 102,044                 | (48,093)         |
| Contingency                | 250,000      | 125,000    | -          | 125       | 0%        | -                       | -                |
| Total Expenditures         | 24,979,388   | 13,140,574 | 11,267,957 | 1,873     | 86%       | 8,810,779               | (2,457,178)      |