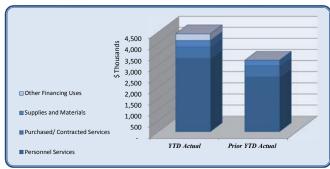

| Revenues & Resources                           | Total Annual | VTD Dudget | VTD A street | YTD Va   |           | Prior YTD Actual  | El                       |
|------------------------------------------------|--------------|------------|--------------|----------|-----------|-------------------|--------------------------|
|                                                | Budget       | YTD Budget | YTD Actual   | YIDVa    | (% of YTD | Prior Y 1D Actual | Flux<br>(Diff from Prior |
|                                                |              |            |              | (\$'000) | Budget)   |                   | Year)                    |
| Taxes                                          | 19,799,000   | 7,483,500  | 7,647,245    | 164      | 102%      | 4,466,736         | 3,180,510                |
| Licenses & Permits                             | 1,597,500    | 548,750    | 845,492      | 297      | 154%      | 541,947           | 303,545                  |
| Other Charges for Services                     | 517,300      | 77,133     | 82,574       | 5        | 107%      | 65,538            | 17,036                   |
| Fines & Forfeitures                            | 1,000,000    | 500,000    | 710,227      | 210      | 142%      | 584,482           | 125,744                  |
| Investment Income                              | 20,000       | 10,000     | 35,208       | 25       | 352%      | 14,491            | 20,717                   |
| Contributions & Donations from Private Sources | 5,000        | 5,000      | 5,206        | 0        | 104%      | 6,099             | (893)                    |
| Miscellaneous Revenue                          | 242,000      | 121,000    | 153,968      | 33       | 127%      | 100,781           | 53,187                   |
| Other Financing Sources                        | 1,602,146    | 1,056,539  | 1,057,050    | 1        | 100%      | 420,396           | 636,654                  |
| Use of Prior Year Reserves                     | 379,381      | 379,381    | 379,381      | -        | 100%      | -                 | 379,381                  |
| Total Revenues & Resources                     | 25,162,327   | 10,181,303 | 10,916,351   | 735      | 107%      | 6,200,469         | 4,715,882                |