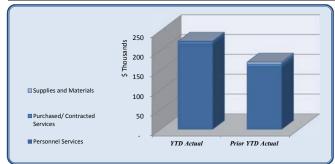

| Revenues & Resources                           | Total Annual | VTD Dudget | VTD A street | YTD Va   |           | Prior YTD Actual  | El                       |
|------------------------------------------------|--------------|------------|--------------|----------|-----------|-------------------|--------------------------|
|                                                | Budget       | YTD Budget | YTD Actual   | YIDVa    | (% of YTD | Prior Y 1D Actual | Flux<br>(Diff from Prior |
|                                                |              |            |              | (\$'000) | Budget)   |                   | Year)                    |
| Taxes                                          | 19,799,000   | 7,483,500  | 7,647,245    | 164      | 102%      | 4,466,736         | 3,180,510                |
| Licenses & Permits                             | 1,597,500    | 548,750    | 845,492      | 297      | 154%      | 541,947           | 303,545                  |
| Other Charges for Services                     | 517,300      | 77,133     | 82,574       | 5        | 107%      | 65,538            | 17,036                   |
| Fines & Forfeitures                            | 1,000,000    | 500,000    | 710,227      | 210      | 142%      | 584,482           | 125,744                  |
| Investment Income                              | 20,000       | 10,000     | 35,208       | 25       | 352%      | 14,491            | 20,717                   |
| Contributions & Donations from Private Sources | 5,000        | 5,000      | 5,206        | 0        | 104%      | 6,099             | (893)                    |
| Miscellaneous Revenue                          | 242,000      | 121,000    | 153,968      | 33       | 127%      | 100,781           | 53,187                   |
| Other Financing Sources                        | 1,602,146    | 1,056,539  | 1,057,050    | 1        | 100%      | 420,396           | 636,654                  |
| Use of Prior Year Reserves                     | 379,381      | 379,381    | 379,381      | -        | 100%      | -                 | 379,381                  |
| Total Revenues & Resources                     | 25,162,327   | 10,181,303 | 10,916,351   | 735      | 107%      | 6,200,469         | 4,715,882                |

| Expenditures               | Total Annual |            |            |           |           |                         |                  |
|----------------------------|--------------|------------|------------|-----------|-----------|-------------------------|------------------|
| Lapendules                 | Budget       | YTD Budget | YTD Actual | Varia     | nce       | <b>Prior YTD Actual</b> | Flux             |
|                            |              |            |            |           | (% of YTD |                         | (Diff from Prior |
|                            |              |            |            | (\$ '000) | Budget)   |                         | Year)            |
| City Council               | 282,079      | 153,977    | 134,642    | 19        | 87%       | 118,949                 | (15,693)         |
| City Manager               | 467,116      | 233,819    | 222,707    | 11        | 95%       | 170,052                 | (52,655)         |
| City Clerk                 | 217,876      | 123,298    | 109,299    | 14        | 89%       | 82,844                  | (26,455)         |
| Legal                      | 300,000      | 185,000    | 166,485    | 19        | 90%       | 137,098                 | (29,387)         |
| Finance and Administration | 3,363,353    | 1,968,316  | 1,688,115  | 280       | 86%       | 1,221,389               | (466,726)        |
| Human Resources            | 377,966      | 188,324    | 125,682    | 63        | 67%       | 99,791                  | (25,891)         |
| Information Technology     | 1,263,015    | 645,913    | 637,490    | 8         | 99%       | 416,705                 | (220,785)        |
| Marketing                  | 579,546      | 312,381    | 308,944    | 3         | 99%       | 197,477                 | (111,467)        |
| Municipal Court            | 609,312      | 304,174    | 222,032    | 82        | 73%       | 174,944                 | (47,089)         |
| Police                     | 9,718,716    | 5,066,594  | 4,410,101  | 656       | 87%       | 3,213,351               | (1,196,750)      |
| E-911                      | 175,000      | 87,500     | -          | 88        | 0%        | 67,378                  | 67,378           |
| Public Works               | 2,808,756    | 1,437,676  | 1,077,534  | 360       | 75%       | 1,027,251               | (50,284)         |
| Parks & Recreation         | 2,306,076    | 1,175,131  | 988,399    | 187       | 84%       | 1,040,497               | 52,098           |
| Community Development      | 1,972,514    | 979,409    | 1,026,391  | (47)      | 105%      | 741,010                 | (285,382)        |
| Economic Development       | 288,064      | 154,061    | 150,137    | 4         | 97%       | 102,044                 | (48,093)         |
| Contingency                | 250,000      | 125,000    | -          | 125       | 0%        | -                       | -                |
| Total Expenditures         | 24,979,388   | 13,140,574 | 11,267,957 | 1,873     | 86%       | 8,810,779               | (2,457,178)      |