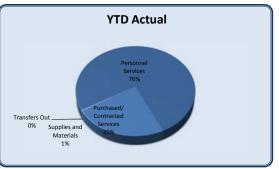

| City Council                   | Total Annual<br>Budget | YTD Budget | YTD Actual | Varia     |           | Prior YTD Actual | Flux             |
|--------------------------------|------------------------|------------|------------|-----------|-----------|------------------|------------------|
|                                |                        |            |            |           | (% of YTD |                  | (Diff from Prior |
|                                |                        |            |            | (\$ '000) | Budget)   |                  | Year)            |
|                                |                        |            |            |           |           |                  |                  |
| Personnel Services             | 202,479                | 101,344    | 87,514     | 14        | 86%       | 74,056           | (13,458)         |
| Purchased/ Contracted Services | 62,900                 | 42,700     | 44,184     | (1)       | 103%      | 42,696           | (1,488)          |
| Supplies and Materials         | 16,700                 | 9,933      | 2,944      | 7         | 30%       | 2,197            | (747)            |
| Total City Council             | 282,079                | 153,977    | 134,642    | 19        | 87%       | 118,949          | (15,693)         |