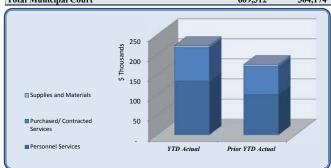

| Expenditures               | Total Annual |            |            |           |           |                         |                  |
|----------------------------|--------------|------------|------------|-----------|-----------|-------------------------|------------------|
| Lapendules                 | Budget       | YTD Budget | YTD Actual | Varia     | nce       | <b>Prior YTD Actual</b> | Flux             |
|                            |              |            |            |           | (% of YTD |                         | (Diff from Prior |
|                            |              |            |            | (\$ '000) | Budget)   |                         | Year)            |
| City Council               | 282,079      | 153,977    | 134,642    | 19        | 87%       | 118,949                 | (15,693)         |
| City Manager               | 467,116      | 233,819    | 222,707    | 11        | 95%       | 170,052                 | (52,655)         |
| City Clerk                 | 217,876      | 123,298    | 109,299    | 14        | 89%       | 82,844                  | (26,455)         |
| Legal                      | 300,000      | 185,000    | 166,485    | 19        | 90%       | 137,098                 | (29,387)         |
| Finance and Administration | 3,363,353    | 1,968,316  | 1,688,115  | 280       | 86%       | 1,221,389               | (466,726)        |
| Human Resources            | 377,966      | 188,324    | 125,682    | 63        | 67%       | 99,791                  | (25,891)         |
| Information Technology     | 1,263,015    | 645,913    | 637,490    | 8         | 99%       | 416,705                 | (220,785)        |
| Marketing                  | 579,546      | 312,381    | 308,944    | 3         | 99%       | 197,477                 | (111,467)        |
| Municipal Court            | 609,312      | 304,174    | 222,032    | 82        | 73%       | 174,944                 | (47,089)         |
| Police                     | 9,718,716    | 5,066,594  | 4,410,101  | 656       | 87%       | 3,213,351               | (1,196,750)      |
| E-911                      | 175,000      | 87,500     | -          | 88        | 0%        | 67,378                  | 67,378           |
| Public Works               | 2,808,756    | 1,437,676  | 1,077,534  | 360       | 75%       | 1,027,251               | (50,284)         |
| Parks & Recreation         | 2,306,076    | 1,175,131  | 988,399    | 187       | 84%       | 1,040,497               | 52,098           |
| Community Development      | 1,972,514    | 979,409    | 1,026,391  | (47)      | 105%      | 741,010                 | (285,382)        |
| Economic Development       | 288,064      | 154,061    | 150,137    | 4         | 97%       | 102,044                 | (48,093)         |
| Contingency                | 250,000      | 125,000    | -          | 125       | 0%        | -                       | -                |
| Total Expenditures         | 24,979,388   | 13,140,574 | 11,267,957 | 1,873     | 86%       | 8,810,779               | (2,457,178)      |