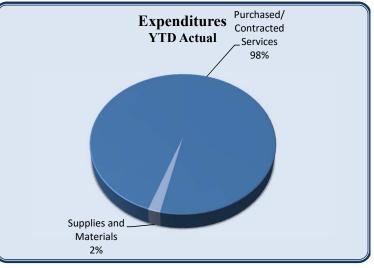

| City Clerk                                                                                                                                                                                                                                                                                                                                                                                                                                                                                                                                                                                                                                                                                                                                                                                                                                                                                                                                                                                                                                                                                                                                                                                                                                                                                                                                                                                                                                                                                                                                                                                                                                                                                                                                                                                                                                                                                                                                                                                                                                                                                                                     | Total Annual<br>Budget | YTD Budget | YTD Actual | Varia                     | nce<br>(% of YTD | Prior YTD Actual | Flux<br>(Diff from Prior |
|--------------------------------------------------------------------------------------------------------------------------------------------------------------------------------------------------------------------------------------------------------------------------------------------------------------------------------------------------------------------------------------------------------------------------------------------------------------------------------------------------------------------------------------------------------------------------------------------------------------------------------------------------------------------------------------------------------------------------------------------------------------------------------------------------------------------------------------------------------------------------------------------------------------------------------------------------------------------------------------------------------------------------------------------------------------------------------------------------------------------------------------------------------------------------------------------------------------------------------------------------------------------------------------------------------------------------------------------------------------------------------------------------------------------------------------------------------------------------------------------------------------------------------------------------------------------------------------------------------------------------------------------------------------------------------------------------------------------------------------------------------------------------------------------------------------------------------------------------------------------------------------------------------------------------------------------------------------------------------------------------------------------------------------------------------------------------------------------------------------------------------|------------------------|------------|------------|---------------------------|------------------|------------------|--------------------------|
|                                                                                                                                                                                                                                                                                                                                                                                                                                                                                                                                                                                                                                                                                                                                                                                                                                                                                                                                                                                                                                                                                                                                                                                                                                                                                                                                                                                                                                                                                                                                                                                                                                                                                                                                                                                                                                                                                                                                                                                                                                                                                                                                |                        |            |            | (\$ '000)                 | Budget)          |                  | Year)                    |
| Personnel Services                                                                                                                                                                                                                                                                                                                                                                                                                                                                                                                                                                                                                                                                                                                                                                                                                                                                                                                                                                                                                                                                                                                                                                                                                                                                                                                                                                                                                                                                                                                                                                                                                                                                                                                                                                                                                                                                                                                                                                                                                                                                                                             | 144,999                | 144,999    | 147,367    | (2)                       | 102%             | 136,829          | (10,539)                 |
| Purchased/ Contracted Services                                                                                                                                                                                                                                                                                                                                                                                                                                                                                                                                                                                                                                                                                                                                                                                                                                                                                                                                                                                                                                                                                                                                                                                                                                                                                                                                                                                                                                                                                                                                                                                                                                                                                                                                                                                                                                                                                                                                                                                                                                                                                                 | 101,330                | 101,330    | 65,000     | 36                        | 64%              | 40,726           | (24,274)                 |
| Supplies and Materials                                                                                                                                                                                                                                                                                                                                                                                                                                                                                                                                                                                                                                                                                                                                                                                                                                                                                                                                                                                                                                                                                                                                                                                                                                                                                                                                                                                                                                                                                                                                                                                                                                                                                                                                                                                                                                                                                                                                                                                                                                                                                                         | 7,059                  | 7,059      | 4,860      | 2                         | 69%              |                  | (1,160)                  |
| Transfers Out                                                                                                                                                                                                                                                                                                                                                                                                                                                                                                                                                                                                                                                                                                                                                                                                                                                                                                                                                                                                                                                                                                                                                                                                                                                                                                                                                                                                                                                                                                                                                                                                                                                                                                                                                                                                                                                                                                                                                                                                                                                                                                                  | -                      | -          | -          | -                         |                  | -                | -                        |
| Total City Clerk                                                                                                                                                                                                                                                                                                                                                                                                                                                                                                                                                                                                                                                                                                                                                                                                                                                                                                                                                                                                                                                                                                                                                                                                                                                                                                                                                                                                                                                                                                                                                                                                                                                                                                                                                                                                                                                                                                                                                                                                                                                                                                               | 253,388                | 253,388    | 217,227    | 36                        | 86%              | 181,254          | (35,973)                 |
| 250 gg 200 lgg 200 lgg 200 lgg 200 lgg 150 lgg 150 lgg 200 lgg |                        |            |            | Personnel 68%             |                  | cted<br>ces      |                          |
| Personnel Services YTD A                                                                                                                                                                                                                                                                                                                                                                                                                                                                                                                                                                                                                                                                                                                                                                                                                                                                                                                                                                                                                                                                                                                                                                                                                                                                                                                                                                                                                                                                                                                                                                                                                                                                                                                                                                                                                                                                                                                                                                                                                                                                                                       | Actual Prior YTD Actua | ıl         |            | Supplies and<br>Materials |                  |                  |                          |