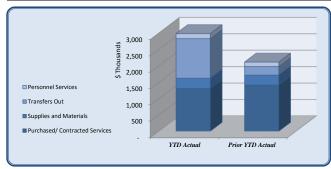

| City Clerk                                                                                                                                                                                                                                                                                                                                                                                                                                                                                                                                                                                                                                                                                                                                                                                                                                                                                                                                                                                                                                                                                                                                                                                                                                                                                                                                                                                                                                                                                                                                                                                                                                                                                                                                                                                                                                                                                                                                                                                                                                                                                                                     | Total Annual<br>Budget | YTD Budget | YTD Actual | Varia                     | nce<br>(% of YTD | Prior YTD Actual | Flux<br>(Diff from Prior |
|--------------------------------------------------------------------------------------------------------------------------------------------------------------------------------------------------------------------------------------------------------------------------------------------------------------------------------------------------------------------------------------------------------------------------------------------------------------------------------------------------------------------------------------------------------------------------------------------------------------------------------------------------------------------------------------------------------------------------------------------------------------------------------------------------------------------------------------------------------------------------------------------------------------------------------------------------------------------------------------------------------------------------------------------------------------------------------------------------------------------------------------------------------------------------------------------------------------------------------------------------------------------------------------------------------------------------------------------------------------------------------------------------------------------------------------------------------------------------------------------------------------------------------------------------------------------------------------------------------------------------------------------------------------------------------------------------------------------------------------------------------------------------------------------------------------------------------------------------------------------------------------------------------------------------------------------------------------------------------------------------------------------------------------------------------------------------------------------------------------------------------|------------------------|------------|------------|---------------------------|------------------|------------------|--------------------------|
|                                                                                                                                                                                                                                                                                                                                                                                                                                                                                                                                                                                                                                                                                                                                                                                                                                                                                                                                                                                                                                                                                                                                                                                                                                                                                                                                                                                                                                                                                                                                                                                                                                                                                                                                                                                                                                                                                                                                                                                                                                                                                                                                |                        |            |            | (\$ '000)                 | Budget)          |                  | Year)                    |
| Personnel Services                                                                                                                                                                                                                                                                                                                                                                                                                                                                                                                                                                                                                                                                                                                                                                                                                                                                                                                                                                                                                                                                                                                                                                                                                                                                                                                                                                                                                                                                                                                                                                                                                                                                                                                                                                                                                                                                                                                                                                                                                                                                                                             | 144,999                | 144,999    | 147,367    | (2)                       | 102%             | 136,829          | (10,539)                 |
| Purchased/ Contracted Services                                                                                                                                                                                                                                                                                                                                                                                                                                                                                                                                                                                                                                                                                                                                                                                                                                                                                                                                                                                                                                                                                                                                                                                                                                                                                                                                                                                                                                                                                                                                                                                                                                                                                                                                                                                                                                                                                                                                                                                                                                                                                                 | 101,330                | 101,330    | 65,000     | 36                        | 64%              | 40,726           | (24,274)                 |
| Supplies and Materials                                                                                                                                                                                                                                                                                                                                                                                                                                                                                                                                                                                                                                                                                                                                                                                                                                                                                                                                                                                                                                                                                                                                                                                                                                                                                                                                                                                                                                                                                                                                                                                                                                                                                                                                                                                                                                                                                                                                                                                                                                                                                                         | 7,059                  | 7,059      | 4,860      | 2                         | 69%              |                  | (1,160)                  |
| Transfers Out                                                                                                                                                                                                                                                                                                                                                                                                                                                                                                                                                                                                                                                                                                                                                                                                                                                                                                                                                                                                                                                                                                                                                                                                                                                                                                                                                                                                                                                                                                                                                                                                                                                                                                                                                                                                                                                                                                                                                                                                                                                                                                                  | -                      | -          | -          | -                         |                  | -                | -                        |
| Total City Clerk                                                                                                                                                                                                                                                                                                                                                                                                                                                                                                                                                                                                                                                                                                                                                                                                                                                                                                                                                                                                                                                                                                                                                                                                                                                                                                                                                                                                                                                                                                                                                                                                                                                                                                                                                                                                                                                                                                                                                                                                                                                                                                               | 253,388                | 253,388    | 217,227    | 36                        | 86%              | 181,254          | (35,973)                 |
| 250 gg 200 lgg 200 lgg 200 lgg 200 lgg 150 lgg 150 lgg 200 lgg |                        |            |            | Personnel 68%             |                  | cted<br>ces      |                          |
| Personnel Services YTD A                                                                                                                                                                                                                                                                                                                                                                                                                                                                                                                                                                                                                                                                                                                                                                                                                                                                                                                                                                                                                                                                                                                                                                                                                                                                                                                                                                                                                                                                                                                                                                                                                                                                                                                                                                                                                                                                                                                                                                                                                                                                                                       | Actual Prior YTD Actua | ıl         |            | Supplies and<br>Materials |                  |                  |                          |

| Cit. Clark                     | Total Annual |            |            |             |           |                  |                  |
|--------------------------------|--------------|------------|------------|-------------|-----------|------------------|------------------|
| City Clerk                     | Budget       | YTD Budget | YTD Actual | Varia       | nce       | Prior YTD Actual | Flux             |
|                                |              |            |            |             | (% of YTD |                  | (Diff from Prior |
|                                |              |            |            | (\$ '000)   | Budget)   |                  | Year)            |
|                                |              |            |            |             |           |                  |                  |
| Salaries                       | 102,970      | 102,970    | 105,588    | (3)         | 103%      | 104,186          | (1,402)          |
| Group Insurance                | 19,491       | 19,491     | 18,672     |             | 96%       | 14,324           | (4,347)          |
| Medicare                       | 1,494        | 1,494      | 1,542      | (0)         | 103%      | 1,507            | (35)             |
| Retirement                     | 20,800       | 20,800     | 21,331     | <b>(</b> 1) | 103%      | 16,489           | (4,842)          |
| Workers' Compensation          | 244          | 244        | 234        | 0           | 96%       | 322              | 87               |
| Personnel Services             | 144,999      | 144,999    | 147,367    | (2)         | 102%      | 136,829          | (10,539)         |
|                                |              |            |            |             |           |                  |                  |
| Professional Services          | 55,000       | 55,000     | 31,548     | 23          | 57%       | 811              | (30,738)         |
| Technical Services             | 3,500        | 3,500      | 3,250      | 0           | 93%       | 1,350            | (1,900)          |
| Repairs and Maintenance        | 29,150       | 26,626     | 26,626     | -           | 91%       | 31,878           | 5,253            |
| Communications                 | 2,680        | 2,680      | 1,533      | 1           | 57%       | 2,197            | 665              |
| Advertising                    | 2,000        | 2,000      | 670        | 1           | 33%       | 1,279            | 610              |
| Printing & Binding             | 1,500        | 1,500      | 698        | 1           | 47%       | 795              | 97               |
| Travel                         | 3,750        | 3,750      | 325        | 3           | 9%        | 1,238            | 913              |
| Dues & Fees                    | 275          | 275        | 285        | (0)         | 104%      | 527              | 242              |
| Education & Training           | 3,475        | 3,475      | 65         | 3           | 2%        | 650              | 585              |
| Purchased/ Contracted Services | 101,330      | 101,330    | 65,000     | 36          | 64%       | 40,726           | (24,274)         |
| - ·                            | 1.500        | 4.500      |            |             |           |                  | (20)             |
| Supplies                       | 1,700        | 1,700      | 1,165      |             | 69%       | 1,126            | (39)             |
| Food                           | 400          | 400        | 100        | 0           | 40%       | 296              | 136              |
| Books & Periodicals            | 425          | 425        | 39         | 0           | 9%        | 39               | - //             |
| Small Equipment                | 4,534        | 4,534      | 3,496      | I           | 77%       | 2,239            | (1,257)          |
| Supplies and Materials         | 7,059        | 7,059      | 4,860      | 2           | 69%       | 3,700            | (1,160)          |
| Total City Clerk               | 253,388      | 253,388    | 217,227    | 36          | 86%       | 181,254          | (35,973)         |