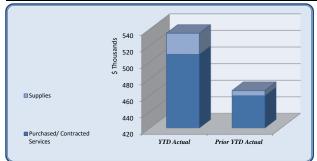

| City Clerk                                                                                                                                                                                                                                                                                                                                                                                                                                                                                                                                                                                                                                                                                                                                                                                                                                                                                                                                                                                                                                                                                                                                                                                                                                                                                                                                                                                                                                                                                                                                                                                                                                                                                                                                                                                                                                                                                                                                                                                                                                                                                                                     | Total Annual<br>Budget | YTD Budget | YTD Actual | Varia                     | nce<br>(% of YTD | Prior YTD Actual | Flux<br>(Diff from Prior |
|--------------------------------------------------------------------------------------------------------------------------------------------------------------------------------------------------------------------------------------------------------------------------------------------------------------------------------------------------------------------------------------------------------------------------------------------------------------------------------------------------------------------------------------------------------------------------------------------------------------------------------------------------------------------------------------------------------------------------------------------------------------------------------------------------------------------------------------------------------------------------------------------------------------------------------------------------------------------------------------------------------------------------------------------------------------------------------------------------------------------------------------------------------------------------------------------------------------------------------------------------------------------------------------------------------------------------------------------------------------------------------------------------------------------------------------------------------------------------------------------------------------------------------------------------------------------------------------------------------------------------------------------------------------------------------------------------------------------------------------------------------------------------------------------------------------------------------------------------------------------------------------------------------------------------------------------------------------------------------------------------------------------------------------------------------------------------------------------------------------------------------|------------------------|------------|------------|---------------------------|------------------|------------------|--------------------------|
|                                                                                                                                                                                                                                                                                                                                                                                                                                                                                                                                                                                                                                                                                                                                                                                                                                                                                                                                                                                                                                                                                                                                                                                                                                                                                                                                                                                                                                                                                                                                                                                                                                                                                                                                                                                                                                                                                                                                                                                                                                                                                                                                |                        |            |            | (\$ '000)                 | Budget)          |                  | Year)                    |
| Personnel Services                                                                                                                                                                                                                                                                                                                                                                                                                                                                                                                                                                                                                                                                                                                                                                                                                                                                                                                                                                                                                                                                                                                                                                                                                                                                                                                                                                                                                                                                                                                                                                                                                                                                                                                                                                                                                                                                                                                                                                                                                                                                                                             | 144,999                | 144,999    | 147,367    | (2)                       | 102%             | 136,829          | (10,539)                 |
| Purchased/ Contracted Services                                                                                                                                                                                                                                                                                                                                                                                                                                                                                                                                                                                                                                                                                                                                                                                                                                                                                                                                                                                                                                                                                                                                                                                                                                                                                                                                                                                                                                                                                                                                                                                                                                                                                                                                                                                                                                                                                                                                                                                                                                                                                                 | 101,330                | 101,330    | 65,000     | 36                        | 64%              | 40,726           | (24,274)                 |
| Supplies and Materials                                                                                                                                                                                                                                                                                                                                                                                                                                                                                                                                                                                                                                                                                                                                                                                                                                                                                                                                                                                                                                                                                                                                                                                                                                                                                                                                                                                                                                                                                                                                                                                                                                                                                                                                                                                                                                                                                                                                                                                                                                                                                                         | 7,059                  | 7,059      | 4,860      | 2                         | 69%              |                  | (1,160)                  |
| Transfers Out                                                                                                                                                                                                                                                                                                                                                                                                                                                                                                                                                                                                                                                                                                                                                                                                                                                                                                                                                                                                                                                                                                                                                                                                                                                                                                                                                                                                                                                                                                                                                                                                                                                                                                                                                                                                                                                                                                                                                                                                                                                                                                                  | -                      | -          | -          | -                         |                  | -                | -                        |
| Total City Clerk                                                                                                                                                                                                                                                                                                                                                                                                                                                                                                                                                                                                                                                                                                                                                                                                                                                                                                                                                                                                                                                                                                                                                                                                                                                                                                                                                                                                                                                                                                                                                                                                                                                                                                                                                                                                                                                                                                                                                                                                                                                                                                               | 253,388                | 253,388    | 217,227    | 36                        | 86%              | 181,254          | (35,973)                 |
| 250 gg 200 lgg 200 lgg 200 lgg 200 lgg 150 lgg 150 lgg 200 lgg |                        |            |            | Personnel 68%             |                  | cted<br>ces      |                          |
| Personnel Services YTD A                                                                                                                                                                                                                                                                                                                                                                                                                                                                                                                                                                                                                                                                                                                                                                                                                                                                                                                                                                                                                                                                                                                                                                                                                                                                                                                                                                                                                                                                                                                                                                                                                                                                                                                                                                                                                                                                                                                                                                                                                                                                                                       | Actual Prior YTD Actua | ıl         |            | Supplies and<br>Materials |                  |                  |                          |