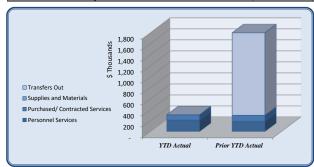

| City Clerk                                                                                                                                                                                                                                                                                                                                                                                                                                                                                                                                                                                                                                                                                                                                                                                                                                                                                                                                                                                                                                                                                                                                                                                                                                                                                                                                                                                                                                                                                                                                                                                                                                                                                                                                                                                                                                                                                                                                                                                                                                                                                                                     | Total Annual<br>Budget | YTD Budget | YTD Actual | Varia                     | nce<br>(% of YTD | Prior YTD Actual | Flux<br>(Diff from Prior |
|--------------------------------------------------------------------------------------------------------------------------------------------------------------------------------------------------------------------------------------------------------------------------------------------------------------------------------------------------------------------------------------------------------------------------------------------------------------------------------------------------------------------------------------------------------------------------------------------------------------------------------------------------------------------------------------------------------------------------------------------------------------------------------------------------------------------------------------------------------------------------------------------------------------------------------------------------------------------------------------------------------------------------------------------------------------------------------------------------------------------------------------------------------------------------------------------------------------------------------------------------------------------------------------------------------------------------------------------------------------------------------------------------------------------------------------------------------------------------------------------------------------------------------------------------------------------------------------------------------------------------------------------------------------------------------------------------------------------------------------------------------------------------------------------------------------------------------------------------------------------------------------------------------------------------------------------------------------------------------------------------------------------------------------------------------------------------------------------------------------------------------|------------------------|------------|------------|---------------------------|------------------|------------------|--------------------------|
|                                                                                                                                                                                                                                                                                                                                                                                                                                                                                                                                                                                                                                                                                                                                                                                                                                                                                                                                                                                                                                                                                                                                                                                                                                                                                                                                                                                                                                                                                                                                                                                                                                                                                                                                                                                                                                                                                                                                                                                                                                                                                                                                |                        |            |            | (\$ '000)                 | Budget)          |                  | Year)                    |
| Personnel Services                                                                                                                                                                                                                                                                                                                                                                                                                                                                                                                                                                                                                                                                                                                                                                                                                                                                                                                                                                                                                                                                                                                                                                                                                                                                                                                                                                                                                                                                                                                                                                                                                                                                                                                                                                                                                                                                                                                                                                                                                                                                                                             | 144,999                | 144,999    | 147,367    | (2)                       | 102%             | 136,829          | (10,539)                 |
| Purchased/ Contracted Services                                                                                                                                                                                                                                                                                                                                                                                                                                                                                                                                                                                                                                                                                                                                                                                                                                                                                                                                                                                                                                                                                                                                                                                                                                                                                                                                                                                                                                                                                                                                                                                                                                                                                                                                                                                                                                                                                                                                                                                                                                                                                                 | 101,330                | 101,330    | 65,000     | 36                        | 64%              | 40,726           | (24,274)                 |
| Supplies and Materials                                                                                                                                                                                                                                                                                                                                                                                                                                                                                                                                                                                                                                                                                                                                                                                                                                                                                                                                                                                                                                                                                                                                                                                                                                                                                                                                                                                                                                                                                                                                                                                                                                                                                                                                                                                                                                                                                                                                                                                                                                                                                                         | 7,059                  | 7,059      | 4,860      | 2                         | 69%              |                  | (1,160)                  |
| Transfers Out                                                                                                                                                                                                                                                                                                                                                                                                                                                                                                                                                                                                                                                                                                                                                                                                                                                                                                                                                                                                                                                                                                                                                                                                                                                                                                                                                                                                                                                                                                                                                                                                                                                                                                                                                                                                                                                                                                                                                                                                                                                                                                                  | -                      | -          | -          | -                         |                  | -                | -                        |
| Total City Clerk                                                                                                                                                                                                                                                                                                                                                                                                                                                                                                                                                                                                                                                                                                                                                                                                                                                                                                                                                                                                                                                                                                                                                                                                                                                                                                                                                                                                                                                                                                                                                                                                                                                                                                                                                                                                                                                                                                                                                                                                                                                                                                               | 253,388                | 253,388    | 217,227    | 36                        | 86%              | 181,254          | (35,973)                 |
| 250 gg 200 lgg 200 lgg 200 lgg 200 lgg 150 lgg 150 lgg 200 lgg |                        |            |            | Personnel 68%             |                  | cted<br>ces      |                          |
| Personnel Services YTD A                                                                                                                                                                                                                                                                                                                                                                                                                                                                                                                                                                                                                                                                                                                                                                                                                                                                                                                                                                                                                                                                                                                                                                                                                                                                                                                                                                                                                                                                                                                                                                                                                                                                                                                                                                                                                                                                                                                                                                                                                                                                                                       | Actual Prior YTD Actua | ıl         |            | Supplies and<br>Materials |                  |                  |                          |