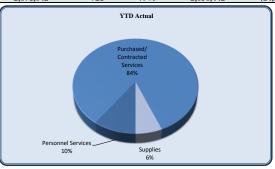

| City Clerk                                                                                                                                                                                                                                                                                                                                                                                                                                                                                                                                                                                                                                                                                                                                                                                                                                                                                                                                                                                                                                                                                                                                                                                                                                                                                                                                                                                                                                                                                                                                                                                                                                                                                                                                                                                                                                                                                                                                                                                                                                                                                                                     | Total Annual<br>Budget | YTD Budget | YTD Actual | Varia                     | nce<br>(% of YTD | Prior YTD Actual | Flux<br>(Diff from Prior |
|--------------------------------------------------------------------------------------------------------------------------------------------------------------------------------------------------------------------------------------------------------------------------------------------------------------------------------------------------------------------------------------------------------------------------------------------------------------------------------------------------------------------------------------------------------------------------------------------------------------------------------------------------------------------------------------------------------------------------------------------------------------------------------------------------------------------------------------------------------------------------------------------------------------------------------------------------------------------------------------------------------------------------------------------------------------------------------------------------------------------------------------------------------------------------------------------------------------------------------------------------------------------------------------------------------------------------------------------------------------------------------------------------------------------------------------------------------------------------------------------------------------------------------------------------------------------------------------------------------------------------------------------------------------------------------------------------------------------------------------------------------------------------------------------------------------------------------------------------------------------------------------------------------------------------------------------------------------------------------------------------------------------------------------------------------------------------------------------------------------------------------|------------------------|------------|------------|---------------------------|------------------|------------------|--------------------------|
|                                                                                                                                                                                                                                                                                                                                                                                                                                                                                                                                                                                                                                                                                                                                                                                                                                                                                                                                                                                                                                                                                                                                                                                                                                                                                                                                                                                                                                                                                                                                                                                                                                                                                                                                                                                                                                                                                                                                                                                                                                                                                                                                |                        |            |            | (\$ '000)                 | Budget)          |                  | Year)                    |
| Personnel Services                                                                                                                                                                                                                                                                                                                                                                                                                                                                                                                                                                                                                                                                                                                                                                                                                                                                                                                                                                                                                                                                                                                                                                                                                                                                                                                                                                                                                                                                                                                                                                                                                                                                                                                                                                                                                                                                                                                                                                                                                                                                                                             | 144,999                | 144,999    | 147,367    | (2)                       | 102%             | 136,829          | (10,539)                 |
| Purchased/ Contracted Services                                                                                                                                                                                                                                                                                                                                                                                                                                                                                                                                                                                                                                                                                                                                                                                                                                                                                                                                                                                                                                                                                                                                                                                                                                                                                                                                                                                                                                                                                                                                                                                                                                                                                                                                                                                                                                                                                                                                                                                                                                                                                                 | 101,330                | 101,330    | 65,000     | 36                        | 64%              | 40,726           | (24,274)                 |
| Supplies and Materials                                                                                                                                                                                                                                                                                                                                                                                                                                                                                                                                                                                                                                                                                                                                                                                                                                                                                                                                                                                                                                                                                                                                                                                                                                                                                                                                                                                                                                                                                                                                                                                                                                                                                                                                                                                                                                                                                                                                                                                                                                                                                                         | 7,059                  | 7,059      | 4,860      | 2                         | 69%              |                  | (1,160)                  |
| Transfers Out                                                                                                                                                                                                                                                                                                                                                                                                                                                                                                                                                                                                                                                                                                                                                                                                                                                                                                                                                                                                                                                                                                                                                                                                                                                                                                                                                                                                                                                                                                                                                                                                                                                                                                                                                                                                                                                                                                                                                                                                                                                                                                                  | -                      | -          | -          | -                         |                  | -                | -                        |
| Total City Clerk                                                                                                                                                                                                                                                                                                                                                                                                                                                                                                                                                                                                                                                                                                                                                                                                                                                                                                                                                                                                                                                                                                                                                                                                                                                                                                                                                                                                                                                                                                                                                                                                                                                                                                                                                                                                                                                                                                                                                                                                                                                                                                               | 253,388                | 253,388    | 217,227    | 36                        | 86%              | 181,254          | (35,973)                 |
| 250 gg 200 lgg 200 lgg 200 lgg 200 lgg 150 lgg 150 lgg 200 lgg |                        |            |            | Personnel 68%             |                  | cted<br>ces      |                          |
| Personnel Services YTD A                                                                                                                                                                                                                                                                                                                                                                                                                                                                                                                                                                                                                                                                                                                                                                                                                                                                                                                                                                                                                                                                                                                                                                                                                                                                                                                                                                                                                                                                                                                                                                                                                                                                                                                                                                                                                                                                                                                                                                                                                                                                                                       | Actual Prior YTD Actua | ıl         |            | Supplies and<br>Materials |                  |                  |                          |

| Cit. Clark                     | Total Annual |            |            |             |           |                  |                  |
|--------------------------------|--------------|------------|------------|-------------|-----------|------------------|------------------|
| City Clerk                     | Budget       | YTD Budget | YTD Actual | Varia       | nce       | Prior YTD Actual | Flux             |
|                                |              |            |            |             | (% of YTD |                  | (Diff from Prior |
|                                |              |            |            | (\$ '000)   | Budget)   |                  | Year)            |
|                                |              |            |            |             |           |                  |                  |
| Salaries                       | 102,970      | 102,970    | 105,588    | (3)         | 103%      | 104,186          | (1,402)          |
| Group Insurance                | 19,491       | 19,491     | 18,672     |             | 96%       | 14,324           | (4,347)          |
| Medicare                       | 1,494        | 1,494      | 1,542      | (0)         | 103%      | 1,507            | (35)             |
| Retirement                     | 20,800       | 20,800     | 21,331     | <b>(</b> 1) | 103%      | 16,489           | (4,842)          |
| Workers' Compensation          | 244          | 244        | 234        | 0           | 96%       | 322              | 87               |
| Personnel Services             | 144,999      | 144,999    | 147,367    | (2)         | 102%      | 136,829          | (10,539)         |
|                                |              |            |            |             |           |                  |                  |
| Professional Services          | 55,000       | 55,000     | 31,548     | 23          | 57%       | 811              | (30,738)         |
| Technical Services             | 3,500        | 3,500      | 3,250      | 0           | 93%       | 1,350            | (1,900)          |
| Repairs and Maintenance        | 29,150       | 26,626     | 26,626     | -           | 91%       | 31,878           | 5,253            |
| Communications                 | 2,680        | 2,680      | 1,533      | 1           | 57%       | 2,197            | 665              |
| Advertising                    | 2,000        | 2,000      | 670        | 1           | 33%       | 1,279            | 610              |
| Printing & Binding             | 1,500        | 1,500      | 698        | 1           | 47%       | 795              | 97               |
| Travel                         | 3,750        | 3,750      | 325        | 3           | 9%        | 1,238            | 913              |
| Dues & Fees                    | 275          | 275        | 285        | (0)         | 104%      | 527              | 242              |
| Education & Training           | 3,475        | 3,475      | 65         | 3           | 2%        | 650              | 585              |
| Purchased/ Contracted Services | 101,330      | 101,330    | 65,000     | 36          | 64%       | 40,726           | (24,274)         |
| - ·                            | 1.500        | 4.500      |            |             |           |                  | (20)             |
| Supplies                       | 1,700        | 1,700      | 1,165      |             | 69%       | 1,126            | (39)             |
| Food                           | 400          | 400        | 100        | 0           | 40%       | 296              | 136              |
| Books & Periodicals            | 425          | 425        | 39         | 0           | 9%        | 39               | - //             |
| Small Equipment                | 4,534        | 4,534      | 3,496      | I           | 77%       | 2,239            | (1,257)          |
| Supplies and Materials         | 7,059        | 7,059      | 4,860      | 2           | 69%       | 3,700            | (1,160)          |
| Total City Clerk               | 253,388      | 253,388    | 217,227    | 36          | 86%       | 181,254          | (35,973)         |