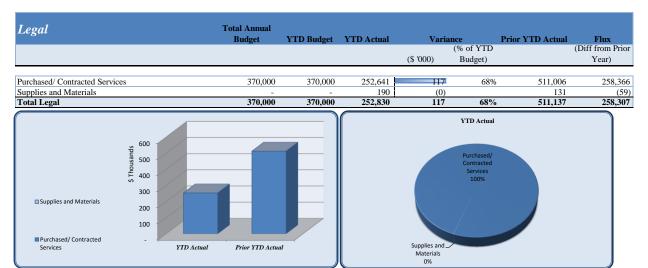

| Legal                          | Total Annual<br>Budget | YTD Budget | YTD Actual | Variance<br>(% of YTD<br>(\$ '000) Budget) |     | Prior YTD Actual | Flux (Diff from Prior Year) |
|--------------------------------|------------------------|------------|------------|--------------------------------------------|-----|------------------|-----------------------------|
|                                |                        |            |            |                                            |     |                  | ·                           |
| Professional Services          | 370,000                | 370,000    | 252,565    | 117                                        | 68% | 510,911          | 258,345                     |
| Printing & Binding             | -                      | -          | -          | -                                          |     | -                | -                           |
| Travel                         | -                      | -          | -          | -                                          |     | -                | -                           |
| Purchased/ Contracted Services | 370,000                | 370,000    | 252,641    | 117                                        | 68% | 511,006          | 258,366                     |
|                                |                        |            |            |                                            |     |                  |                             |
| Supplies                       | -                      | -          | 190        | (0)                                        |     | 131              | (59)                        |
| Supplies and Materials         | -                      | -          | 190        | (0)                                        |     | 131              | (59)                        |
|                                |                        |            |            |                                            |     |                  |                             |
| Total Legal                    | 370,000                | 370,000    | 252,830    | 117                                        | 68% | 511,137          | 258,307                     |