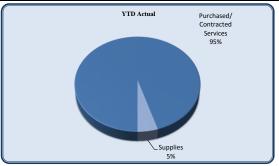

| City Clerk                                                                                                                                                                                                                                                                                                                                                                                                                                                                                                                                                                                                                                                                                                                                                                                                                                                                                                                                                                                                                                                                                                                                                                                                                                                                                                                                                                                                                                                                                                                                                                                                                                                                                                                                                                                                                                                                                                                                                                                                                                                                                                                     | Total Annual<br>Budget | YTD Budget | YTD Actual | Varia                     | nce<br>(% of YTD | Prior YTD Actual | Flux<br>(Diff from Prior |
|--------------------------------------------------------------------------------------------------------------------------------------------------------------------------------------------------------------------------------------------------------------------------------------------------------------------------------------------------------------------------------------------------------------------------------------------------------------------------------------------------------------------------------------------------------------------------------------------------------------------------------------------------------------------------------------------------------------------------------------------------------------------------------------------------------------------------------------------------------------------------------------------------------------------------------------------------------------------------------------------------------------------------------------------------------------------------------------------------------------------------------------------------------------------------------------------------------------------------------------------------------------------------------------------------------------------------------------------------------------------------------------------------------------------------------------------------------------------------------------------------------------------------------------------------------------------------------------------------------------------------------------------------------------------------------------------------------------------------------------------------------------------------------------------------------------------------------------------------------------------------------------------------------------------------------------------------------------------------------------------------------------------------------------------------------------------------------------------------------------------------------|------------------------|------------|------------|---------------------------|------------------|------------------|--------------------------|
|                                                                                                                                                                                                                                                                                                                                                                                                                                                                                                                                                                                                                                                                                                                                                                                                                                                                                                                                                                                                                                                                                                                                                                                                                                                                                                                                                                                                                                                                                                                                                                                                                                                                                                                                                                                                                                                                                                                                                                                                                                                                                                                                |                        |            |            | (\$ '000)                 | Budget)          |                  | Year)                    |
| Personnel Services                                                                                                                                                                                                                                                                                                                                                                                                                                                                                                                                                                                                                                                                                                                                                                                                                                                                                                                                                                                                                                                                                                                                                                                                                                                                                                                                                                                                                                                                                                                                                                                                                                                                                                                                                                                                                                                                                                                                                                                                                                                                                                             | 144,999                | 144,999    | 147,367    | (2)                       | 102%             | 136,829          | (10,539)                 |
| Purchased/ Contracted Services                                                                                                                                                                                                                                                                                                                                                                                                                                                                                                                                                                                                                                                                                                                                                                                                                                                                                                                                                                                                                                                                                                                                                                                                                                                                                                                                                                                                                                                                                                                                                                                                                                                                                                                                                                                                                                                                                                                                                                                                                                                                                                 | 101,330                | 101,330    | 65,000     | 36                        | 64%              | 40,726           | (24,274)                 |
| Supplies and Materials                                                                                                                                                                                                                                                                                                                                                                                                                                                                                                                                                                                                                                                                                                                                                                                                                                                                                                                                                                                                                                                                                                                                                                                                                                                                                                                                                                                                                                                                                                                                                                                                                                                                                                                                                                                                                                                                                                                                                                                                                                                                                                         | 7,059                  | 7,059      | 4,860      | 2                         | 69%              |                  | (1,160)                  |
| Transfers Out                                                                                                                                                                                                                                                                                                                                                                                                                                                                                                                                                                                                                                                                                                                                                                                                                                                                                                                                                                                                                                                                                                                                                                                                                                                                                                                                                                                                                                                                                                                                                                                                                                                                                                                                                                                                                                                                                                                                                                                                                                                                                                                  | -                      | -          | -          | -                         |                  | -                | -                        |
| Total City Clerk                                                                                                                                                                                                                                                                                                                                                                                                                                                                                                                                                                                                                                                                                                                                                                                                                                                                                                                                                                                                                                                                                                                                                                                                                                                                                                                                                                                                                                                                                                                                                                                                                                                                                                                                                                                                                                                                                                                                                                                                                                                                                                               | 253,388                | 253,388    | 217,227    | 36                        | 86%              | 181,254          | (35,973)                 |
| 250 gg 200 lgg 200 lgg 200 lgg 200 lgg 150 lgg 150 lgg 200 lgg |                        |            |            | Personnel 68%             |                  | cted<br>ces      |                          |
| Personnel Services YTD A                                                                                                                                                                                                                                                                                                                                                                                                                                                                                                                                                                                                                                                                                                                                                                                                                                                                                                                                                                                                                                                                                                                                                                                                                                                                                                                                                                                                                                                                                                                                                                                                                                                                                                                                                                                                                                                                                                                                                                                                                                                                                                       | Actual Prior YTD Actua | ıl         |            | Supplies and<br>Materials |                  |                  |                          |