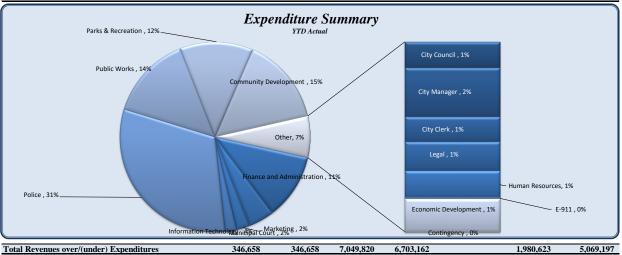

Our unaudited YTD numbers continue to trend strong for the City with most revenues at or above expectations. Business and occupation tax, real property taxes, franchise fees, insurance premium tax, and E911 revenue are pacing to end the year well above initial budgeted levels. Year-to-date E911 revenues have exceeded the annual budgeted amount creating a budget surplus and lessening the use of general fund transfers to E911. Building permits is anticipated to finish substantially over the budgeted amount due to Phase 2 of the State Farm project beginning in 2017. Additionally, proceeds from sales of property fell short of budget due to the anticipated closing being delayed to the beginning of 2018. This closing did take place at the beginning of January which will be reflected in the 2018 financials. Property tax revenues were strong as were insurance premiums tax. Court revenues were noticeably above prior years and the budget as well. Rental income exceeded budget due to taking ownership of the 4800 building and the tenants we inherited.

41 Perimeter Center East, Suite 250 Dunwoody, Georgia 30346 P (678) 382-6700 dunwoodyga.gov

Expenses are as expected. All departments, except Community Development show overall positive variances. The budget overage for Community Development is directly related to the increase in building permit revenue. A budget amendment to capture variances such as these will come at a later date. Departments with notable positive variances include Parks and Recreation, and Police. The positive variance in Police was related to both strategic management of resources and positions being open in that department. Parks and Recreation's positive surplus was primarily related to the remaining funds from the Master Parks Plan. As indicated in the plan, any remaining funds from developing the Master Parks Plan will be moved to capital in order to use those funds to accomplish the Master Parks Plan. A budget amendment will be made at a later date to capture this adjustment as well as any projects delayed in 2017. Please ignore the Rentals budget in Finance. We did not actually have \$340,000 less cash paid for rent. That number can be deceiving in that it includes a non-cash entry to write off the an amortizable balance sheet account due to leaving the old city hall two [fiscal] years before anticipated.

| Revenues & Resources                           | Total Annual<br>Budget | YTD Budget | YTD Actual | YTD Va    | riance    | Prior YTD Actual | Flux             |
|------------------------------------------------|------------------------|------------|------------|-----------|-----------|------------------|------------------|
|                                                | Duuget                 | 11D Buuget | 11D Actual | IID va    | (% of YTD | Thor TTD Actual  | (Diff from Prior |
|                                                |                        |            |            | (\$ '000) | Budget)   |                  | Year)            |
| Taxes                                          | 18,505,000             | 18,505,000 | 20,495,700 | 1,991     | 111%      | 18,900,981       | 1,594,720        |
| Licenses & Permits                             | 2,222,500              | 2,222,500  | 5,237,508  | 3,015     | 236%      | 1,759,591        | 3,477,917        |
| Other Charges for Services                     | 487,800                | 487,800    | 539,745    | 52        | 111%      | 533,953          | 5,791            |
| Fines & Forfeitures                            | 1,000,000              | 1,000,000  | 1,337,590  | 338       | 134%      | 1,231,786        | 105,804          |
| Investment Income                              | 10,000                 | 10,000     | 49,366     | 39        | 494%      | 17,521           | 31,845           |
| Contributions & Donations from Private Sources | 5,000                  | 5,000      | 24,591     | 20        | 492%      | 18,522           | 6,069            |
| Miscellaneous Revenue                          | 241,584                | 241,584    | 387,497    | 146       | 160%      | 291,736          | 95,761           |
| Other Financing Sources                        | 1,050,000              | 1,050,000  | 427,854    | (622)     | 41%       | 1,059,092        | (631,238)        |
| Use of Prior Year Reserves                     | 2,383,012              | 2,383,012  | 2,383,012  | -         | 100%      | -                | 2,383,012        |
| Total Revenues & Resources                     | 25,904,896             | 25,904,896 | 30,882,863 | 4,978     | 119%      | 23,813,182       | 7,069,681        |

| Expenditures               | Total Annual |            |            |                   |                  |                  |
|----------------------------|--------------|------------|------------|-------------------|------------------|------------------|
|                            | Budget       | YTD Budget | YTD Actual | Variance          | Prior YTD Actual | Flux             |
|                            |              |            |            | (% of YT          |                  | (Diff from Prior |
|                            |              |            |            | (\$ '000) Budget) |                  | Year)            |
| City Council               | 280,682      | 280,682    | 229,660    | 51 8              | 2% 215,686       | (13,975)         |
| City Manager               | 454,630      | 454,630    | 429,496    | 25 9              | 1% 385,928       | (43,568)         |
| City Clerk                 | 253,388      | 253,388    | 217,227    | 36 8              | 5% 181,254       | (35,973)         |
| Legal                      | 370,000      | 370,000    | 252,830    | 117 6             | 3% 511,137       | 258,307          |
| Finance and Administration | 3,391,871    | 3,391,871  | 2,671,042  | 721 7             | 9% 2,656,442     | (14,600)         |
| Human Resources            | 338,791      | 338,791    | 236,478    | 102 7             | )% 255,364       | 18,886           |
| Information Technology     | 1,179,528    | 1,179,528  | 1,049,275  | 130 8             | 9% 1,102,227     | 52,952           |
| Marketing                  | 585,068      | 585,068    | 534,598    | 50 9              | 1% 465,603       | (68,994)         |
| Municipal Court            | 581,685      | 581,685    | 465,342    | 116 8             | )% 447,800       | (17,542)         |
| Police                     | 8,083,020    | 8,083,020  | 7,495,428  | 588 9             | 7,368,909        | (126,519)        |
| E-911                      | 175,000      | 175,000    | 7,130      | 168               | 1% -             | (7,130)          |
| Public Works               | 3,563,413    | 3,563,413  | 3,404,337  | 159 9             | 5% 2,658,707     | (745,630)        |
| Parks & Recreation         | 3,702,977    | 3,702,977  | 2,977,416  | 726 8             | 0% 2,112,127     | (865,289)        |
| Community Development      | 2,330,185    | 2,330,185  | 3,573,888  | (1,244) 15        | 3% 1,928,661     | (1,645,226)      |
| Economic Development       | 306,792      | 306,792    | 288,893    | 18 9              | 1,798,076        | 1,509,182        |
| Contingency                | 300,000      | 300,000    | -          | 300               | )% -             | -                |
| Total Expenditures         | 25,897,029   | 25,897,029 | 23,833,042 | 2,064 92          | % 22,087,923     | (1,745,120)      |