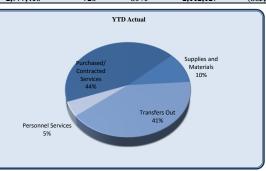

| City Clerk                                                                                                                                                                                                                                                                                                                                                                                                                                                                                                                                                                                                                                                                                                                                                                                                                                                                                                                                                                                                                                                                                                                                                                                                                                                                                                                                                                                                                                                                                                                                                                                                                                                                                                                                                                                                                                                                                                                                                                                                                                                                                                                     | Total Annual<br>Budget | YTD Budget | YTD Actual | Varia                     | nce<br>(% of YTD | Prior YTD Actual | Flux<br>(Diff from Prior |
|--------------------------------------------------------------------------------------------------------------------------------------------------------------------------------------------------------------------------------------------------------------------------------------------------------------------------------------------------------------------------------------------------------------------------------------------------------------------------------------------------------------------------------------------------------------------------------------------------------------------------------------------------------------------------------------------------------------------------------------------------------------------------------------------------------------------------------------------------------------------------------------------------------------------------------------------------------------------------------------------------------------------------------------------------------------------------------------------------------------------------------------------------------------------------------------------------------------------------------------------------------------------------------------------------------------------------------------------------------------------------------------------------------------------------------------------------------------------------------------------------------------------------------------------------------------------------------------------------------------------------------------------------------------------------------------------------------------------------------------------------------------------------------------------------------------------------------------------------------------------------------------------------------------------------------------------------------------------------------------------------------------------------------------------------------------------------------------------------------------------------------|------------------------|------------|------------|---------------------------|------------------|------------------|--------------------------|
|                                                                                                                                                                                                                                                                                                                                                                                                                                                                                                                                                                                                                                                                                                                                                                                                                                                                                                                                                                                                                                                                                                                                                                                                                                                                                                                                                                                                                                                                                                                                                                                                                                                                                                                                                                                                                                                                                                                                                                                                                                                                                                                                |                        |            |            | (\$ '000)                 | Budget)          |                  | Year)                    |
| Personnel Services                                                                                                                                                                                                                                                                                                                                                                                                                                                                                                                                                                                                                                                                                                                                                                                                                                                                                                                                                                                                                                                                                                                                                                                                                                                                                                                                                                                                                                                                                                                                                                                                                                                                                                                                                                                                                                                                                                                                                                                                                                                                                                             | 144,999                | 144,999    | 147,367    | (2)                       | 102%             | 136,829          | (10,539)                 |
| Purchased/ Contracted Services                                                                                                                                                                                                                                                                                                                                                                                                                                                                                                                                                                                                                                                                                                                                                                                                                                                                                                                                                                                                                                                                                                                                                                                                                                                                                                                                                                                                                                                                                                                                                                                                                                                                                                                                                                                                                                                                                                                                                                                                                                                                                                 | 101,330                | 101,330    | 65,000     | 36                        | 64%              | 40,726           | (24,274)                 |
| Supplies and Materials                                                                                                                                                                                                                                                                                                                                                                                                                                                                                                                                                                                                                                                                                                                                                                                                                                                                                                                                                                                                                                                                                                                                                                                                                                                                                                                                                                                                                                                                                                                                                                                                                                                                                                                                                                                                                                                                                                                                                                                                                                                                                                         | 7,059                  | 7,059      | 4,860      | 2                         | 69%              |                  | (1,160)                  |
| Transfers Out                                                                                                                                                                                                                                                                                                                                                                                                                                                                                                                                                                                                                                                                                                                                                                                                                                                                                                                                                                                                                                                                                                                                                                                                                                                                                                                                                                                                                                                                                                                                                                                                                                                                                                                                                                                                                                                                                                                                                                                                                                                                                                                  | -                      | -          | -          | -                         |                  | -                | -                        |
| Total City Clerk                                                                                                                                                                                                                                                                                                                                                                                                                                                                                                                                                                                                                                                                                                                                                                                                                                                                                                                                                                                                                                                                                                                                                                                                                                                                                                                                                                                                                                                                                                                                                                                                                                                                                                                                                                                                                                                                                                                                                                                                                                                                                                               | 253,388                | 253,388    | 217,227    | 36                        | 86%              | 181,254          | (35,973)                 |
| 250 gg 200 lgg 200 lgg 200 lgg 200 lgg 150 lgg 150 lgg 200 lgg |                        |            |            | Personnel 68%             |                  | cted<br>ces      |                          |
| Personnel Services YTD A                                                                                                                                                                                                                                                                                                                                                                                                                                                                                                                                                                                                                                                                                                                                                                                                                                                                                                                                                                                                                                                                                                                                                                                                                                                                                                                                                                                                                                                                                                                                                                                                                                                                                                                                                                                                                                                                                                                                                                                                                                                                                                       | Actual Prior YTD Actua | ıl         |            | Supplies and<br>Materials |                  |                  |                          |

| Cit. Clark                     | Total Annual |            |            |             |           |                  |                  |
|--------------------------------|--------------|------------|------------|-------------|-----------|------------------|------------------|
| City Clerk                     | Budget       | YTD Budget | YTD Actual | Varia       | nce       | Prior YTD Actual | Flux             |
|                                |              |            |            |             | (% of YTD |                  | (Diff from Prior |
|                                |              |            |            | (\$ '000)   | Budget)   |                  | Year)            |
|                                |              |            |            |             |           |                  |                  |
| Salaries                       | 102,970      | 102,970    | 105,588    | (3)         | 103%      | 104,186          | (1,402)          |
| Group Insurance                | 19,491       | 19,491     | 18,672     |             | 96%       | 14,324           | (4,347)          |
| Medicare                       | 1,494        | 1,494      | 1,542      | (0)         | 103%      | 1,507            | (35)             |
| Retirement                     | 20,800       | 20,800     | 21,331     | <b>(</b> 1) | 103%      | 16,489           | (4,842)          |
| Workers' Compensation          | 244          | 244        | 234        | 0           | 96%       | 322              | 87               |
| Personnel Services             | 144,999      | 144,999    | 147,367    | (2)         | 102%      | 136,829          | (10,539)         |
|                                |              |            |            |             |           |                  |                  |
| Professional Services          | 55,000       | 55,000     | 31,548     | 23          | 57%       | 811              | (30,738)         |
| Technical Services             | 3,500        | 3,500      | 3,250      | 0           | 93%       | 1,350            | (1,900)          |
| Repairs and Maintenance        | 29,150       | 26,626     | 26,626     | -           | 91%       | 31,878           | 5,253            |
| Communications                 | 2,680        | 2,680      | 1,533      | 1           | 57%       | 2,197            | 665              |
| Advertising                    | 2,000        | 2,000      | 670        | 1           | 33%       | 1,279            | 610              |
| Printing & Binding             | 1,500        | 1,500      | 698        | 1           | 47%       | 795              | 97               |
| Travel                         | 3,750        | 3,750      | 325        | 3           | 9%        | 1,238            | 913              |
| Dues & Fees                    | 275          | 275        | 285        | (0)         | 104%      | 527              | 242              |
| Education & Training           | 3,475        | 3,475      | 65         | 3           | 2%        | 650              | 585              |
| Purchased/ Contracted Services | 101,330      | 101,330    | 65,000     | 36          | 64%       | 40,726           | (24,274)         |
| - ·                            | 1.500        | 4.500      |            |             |           |                  | (20)             |
| Supplies                       | 1,700        | 1,700      | 1,165      |             | 69%       | 1,126            | (39)             |
| Food                           | 400          | 400        | 100        | 0           | 40%       | 296              | 136              |
| Books & Periodicals            | 425          | 425        | 39         | 0           | 9%        | 39               | - //             |
| Small Equipment                | 4,534        | 4,534      | 3,496      | I           | 77%       | 2,239            | (1,257)          |
| Supplies and Materials         | 7,059        | 7,059      | 4,860      | 2           | 69%       | 3,700            | (1,160)          |
| Total City Clerk               | 253,388      | 253,388    | 217,227    | 36          | 86%       | 181,254          | (35,973)         |