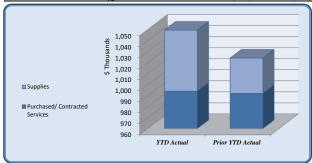

| Finance and Administration       | Total Annual<br>Budget | YTD Budget | YTD Actual | Variance<br>(% of YTD |         | Prior YTD Actual | Flux<br>(Diff from Prior |
|----------------------------------|------------------------|------------|------------|-----------------------|---------|------------------|--------------------------|
|                                  |                        |            |            | (\$ '000)             | Budget) |                  | Year)                    |
| D 10 :                           | 220 227                | 220.227    | 221.010.4  |                       | 050     | 202.550          | (10.140)                 |
| Personnel Services               | 229,227                | 229,227    | 221,918    | .7                    | 97%     | 203,778          | (18,140)                 |
| Purchased/ Contracted Services   | 2,481,000              | 2,481,000  | 1,847,252  | 634                   | 74%     | 1,882,969        | 35,716                   |
| Supplies                         | 211,644                | 211,644    | 138,428    | 73                    | 65%     | 69,696           | (68,732)                 |
| Transfers Out                    | 470,000                | 470,000    | 463,444    | 7                     | 99%     | 500,000          | 36,556                   |
| Total Finance and Administration | 3,391,871              | 3,391,871  | 2,671,042  | 721                   | 79%     | 2,656,442        | (14,600)                 |

| Finance and Administration       | Total Annual |            |            |           |           |                         |                  |
|----------------------------------|--------------|------------|------------|-----------|-----------|-------------------------|------------------|
|                                  | Budget       | YTD Budget | YTD Actual | Vari      | ance      | <b>Prior YTD Actual</b> | Flux             |
|                                  |              |            |            |           | (% of YTD |                         | (Diff from Prior |
|                                  |              |            |            | (\$ '000) | Budget)   |                         | Year)            |
|                                  |              |            |            |           |           |                         |                  |
| Regular Salaries                 | 149,446      | 149,446    | 154,064    | (5)       | 103%      |                         | 2,615            |
| Group Insurance                  | 27,368       | 27,368     | 26,836     | 1         | 98%       |                         | (6,205)          |
| Medicare                         | 2,167        | 2,167      | 2,169      | (0)       | 100%      | 2,203                   | 34               |
| Retirement                       | 30,189       | 30,189     | 30,838     | (1)       | 102%      | 23,789                  | (7,049)          |
| Workers' Compensation            | 357          | 357        | 347        | 0         | 97%       | 474                     | 126              |
| Other Employee Benefits          | 19,700       | 19,700     | 7,662      | 12        |           | -                       | (7,662)          |
| Personnel Services               | 229,227      | 229,227    | 221,918    | 7         | 97%       | 203,778                 | (18,140)         |
|                                  |              |            |            |           |           |                         |                  |
| Official/Admin Services          | 1,110,000    | 1,110,000  | 1,060,531  | 49        | 96%       | , ,                     | (51,176)         |
| Professional Services            | 92,660       | 92,660     | 78,891     | 14        | 85%       |                         | (19,352)         |
| Technical Services               | 54,080       | 54,080     | 54,279     | (0)       | 100%      | 35,127                  | (19,153)         |
| Repairs & Maintenance            | 385,890      | 385,890    | 174,299    | 212       | 45%       | -, -                    | (63,859)         |
| Rentals                          | 604,020      | 604,020    | 264,127    | 340       | 44%       | ,                       | 199,312          |
| Insurance                        | 100,000      | 100,000    | 87,323     | 13        | 87%       | 86,159                  | (1,164)          |
| Communications                   | 12,960       | 12,960     | 6,431      | 7         | 50%       | 7,246                   | 815              |
| Advertising                      | 3,600        | 3,600      | 1,981      | 2         | 55%       | 322                     | (1,659)          |
| Printing & Binding               | 11,450       | 11,450     | 3,416      | 8         | 30%       | 8,860                   | 5,444            |
| Travel                           | 3,500        | 3,500      | 2,983      | 1         | 85%       | 5,308                   | 2,325            |
| Dues & Fees                      | 67,805       | 67,805     | 49,164     | 19        | 73%       | 62,107                  | 12,943           |
| Education & Training             | 2,635        | 2,635      | 620        | 2         | 24%       | 2,870                   | 2,250            |
| Other Charges                    | 32,400       | 32,400     | 63,208     | (31)      | 195%      | 32,197                  | (31,011)         |
| Purchased/ Contracted Services   | 2,481,000    | 2,481,000  | 1,847,252  | 634       | 74%       | 1,882,969               | 35,716           |
| Supplies                         | 17.800       | 17.800     | 12.476     | 5         | 70%       | 11.146                  | (1.330)          |
| Electricity                      | 156,000      | 156,000    | 105.874    | 50        |           |                         | (68,295)         |
| Diesel                           | 5,000        | 5.000      |            | 5         | 08%       |                         | (00,293)         |
| Food                             | 21.225       | 21,225     | 15,723     |           | 0.10      |                         | (5,805)          |
| Books & Periodicals              | 1,700        | 1.700      | 276        |           | 16%       |                         | (3,803)          |
| Small Equipment                  | 9,919        | 9,919      | 4.079      |           |           |                         | 2/1              |
| Supplies                         | 211.644      | 211.644    | 138.428    | 73        | 65%       |                         | (68,732)         |
| Duppino                          | 211,044      | 211,044    | 130,420    | 13        | U3 70     | 02,090                  | (00,732)         |
| Transfers to Debt Service Fund   | 220,000      | 220,000    | 213,444    | 7         | 97%       | -                       | (213,444)        |
| Transfers to Capital             | 250,000      | 250,000    | 250,000    | -         | 100%      | -                       | 250,000          |
| Transfers Out                    | 470,000      | 470,000    | 463,444    | 7         | 99%       | 500,000                 | 36,556           |
| Total Finance and Administration | 3,391,871    | 3,391,871  | 2,671,042  | 721       | 79%       | 2,656,442               | (14,600)         |
| Total Pinance and Administration | 3,371,0/1    | 3,371,071  | 2,071,042  | 741       | 1970      | 2,030,442               | (14,000)         |