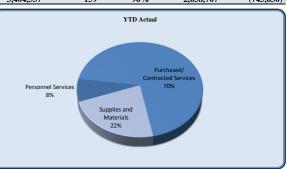

| City Council                   | Total Annual<br>Budget | YTD Budget | YTD Actual | Vari      | ance      | Prior YTD Actual | Flux             |
|--------------------------------|------------------------|------------|------------|-----------|-----------|------------------|------------------|
|                                |                        |            |            |           | (% of YTD |                  | (Diff from Prior |
|                                |                        |            |            | (\$ '000) | Budget)   |                  | Year)            |
|                                |                        |            |            |           |           |                  |                  |
| Personnel Services             | 153,382                | 153,382    | 177,427    | (24)      | 116%      | 132,672          | (44,754)         |
| Purchased/ Contracted Services | 110,600                | 110,600    | 48,646     | 62        | 44%       | 74,758           | 26,112           |
| Supplies and Materials         | 16,700                 | 16,700     | 3,588      | 13        | 21%       | 8,256            | 4,668            |
| Total City Council             | 280,682                | 280,682    | 229,660    | 51        | 82%       | 215,686          | (13,975)         |

| C'' C ''                       | m . 1                  |            |            |           |           |                  |                  |
|--------------------------------|------------------------|------------|------------|-----------|-----------|------------------|------------------|
| City Council                   | Total Annual<br>Budget | YTD Budget | YTD Actual | Varia     | nce       | Prior YTD Actual | Flux             |
|                                |                        |            |            |           | (% of YTD |                  | (Diff from Prior |
|                                |                        |            |            | (\$ '000) | Budget)   |                  | Year)            |
| Regular Salaries               | 88.000                 | 88,000     | 88.000     | oi        | 100%      | 88.000           |                  |
|                                | ,                      | ,          | 83,168     | (25)      | 142%      | ,                | (45.011)         |
| Group Insurance                | 58,441                 | 58,441     | ,          | (25)      | 90%       | 38,156           | (45,011)         |
| Social Security                | 5,456                  | 5,456      | 4,907      | 1         | 2 0 7 0   | 5,050            | 142              |
| Medicare                       | 1,276                  | 1,276      | 1,148      | 0         | 90%       | 1,181            | 33               |
| Workers' Compensation          | 209                    | 209        | 204        | 0         | 98%       | 285              | 81               |
| Personnel Services             | 153,382                | 153,382    | 177,427    | (24)      | 116%      | 132,672          | (44,754)         |
| Professional Services          | 5,500                  | 5,500      | 4.546      | 1         | 83%       | 700              | (3,846)          |
| Technical Services             | 1,000                  | 1.000      | 4,340      | 1         | 0%        | 566              | 566              |
| Repairs & Maintenance          | 2,500                  | 2,500      | 1,250      | 1         | 0%        | 300              | 300              |
| Property/Liability Insurance   | 71,500                 | 71.500     | 32,803     | 39        | 46%       | 59.416           | 26.613           |
| Communications                 | 6,500                  | 6,500      | 553        |           | 9%        | 2,163            | 1,609            |
| Printing & Binding             | 3,550                  | 3,550      | - 1        |           | 0%        | 1,065            | 1,009            |
| Travel                         | 9,300                  | 9,300      | 2,320      |           | 25%       | 5,187            | 2.867            |
| Dues & Fees                    | 5,500                  | 5,500      | 4,323      | 1         | 79%       | 2,171            | (2,152)          |
| Education & Training           | 5,300                  | 5,250      | 2.851      | 2         | 54%       | 3,490            | 639              |
| Purchased/ Contracted Services | 110,600                | 110,600    | 48,646     | 62        | 44%       | 74,758           | 26,112           |
| Furchased/ Contracted Services | 110,000                | 110,000    | 40,040     | 02        | 44 70     | 74,730           | 20,112           |
| Supplies                       | 4.000                  | 4,000      | 391        | 40        | 10%       | 2.601            | 2,210            |
| Food                           | 5,500                  | 5,500      | 2,447      | 3         | 44%       | 659              | (1,788)          |
| Books & Periodicals            | 700                    | 700        | 21         | 1         | 3%        | -                | (21)             |
| Small Equipment                | 4.000                  | 4,000      | 729        | 3         | 18%       | 4,995            | 4,266            |
| Supplies and Materials         | 16,700                 | 16,700     | 3,588      | 13        | 21%       | 8,256            | 4,668            |
|                                |                        | •          |            | •         | •         | •                |                  |
| Total City Council             | 280,682                | 280,682    | 229,660    | 51        | 82%       | 215,686          | (13,975)         |