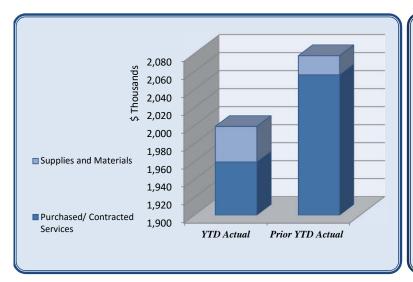

| City Clerk                                                                                                                                                                                                                                                                                                                                                                                                                                                                                                                                                                                                                                                                                                                                                                                                                                                                                                                                                                                                                                                                                                                                                                                                                                                                                                                                                                                                                                                                                                                                                                                                                                                                                                                                                                                                                                                                                                                                                                                                                                                                                                                     | Total Annual<br>Budget | YTD Budget | YTD Actual | Varia                     | nce<br>(% of YTD | Prior YTD Actual | Flux<br>(Diff from Prior |
|--------------------------------------------------------------------------------------------------------------------------------------------------------------------------------------------------------------------------------------------------------------------------------------------------------------------------------------------------------------------------------------------------------------------------------------------------------------------------------------------------------------------------------------------------------------------------------------------------------------------------------------------------------------------------------------------------------------------------------------------------------------------------------------------------------------------------------------------------------------------------------------------------------------------------------------------------------------------------------------------------------------------------------------------------------------------------------------------------------------------------------------------------------------------------------------------------------------------------------------------------------------------------------------------------------------------------------------------------------------------------------------------------------------------------------------------------------------------------------------------------------------------------------------------------------------------------------------------------------------------------------------------------------------------------------------------------------------------------------------------------------------------------------------------------------------------------------------------------------------------------------------------------------------------------------------------------------------------------------------------------------------------------------------------------------------------------------------------------------------------------------|------------------------|------------|------------|---------------------------|------------------|------------------|--------------------------|
|                                                                                                                                                                                                                                                                                                                                                                                                                                                                                                                                                                                                                                                                                                                                                                                                                                                                                                                                                                                                                                                                                                                                                                                                                                                                                                                                                                                                                                                                                                                                                                                                                                                                                                                                                                                                                                                                                                                                                                                                                                                                                                                                |                        |            |            | (\$ '000)                 | Budget)          |                  | Year)                    |
| Personnel Services                                                                                                                                                                                                                                                                                                                                                                                                                                                                                                                                                                                                                                                                                                                                                                                                                                                                                                                                                                                                                                                                                                                                                                                                                                                                                                                                                                                                                                                                                                                                                                                                                                                                                                                                                                                                                                                                                                                                                                                                                                                                                                             | 144,999                | 144,999    | 147,367    | (2)                       | 102%             | 136,829          | (10,539)                 |
| Purchased/ Contracted Services                                                                                                                                                                                                                                                                                                                                                                                                                                                                                                                                                                                                                                                                                                                                                                                                                                                                                                                                                                                                                                                                                                                                                                                                                                                                                                                                                                                                                                                                                                                                                                                                                                                                                                                                                                                                                                                                                                                                                                                                                                                                                                 | 101,330                | 101,330    | 65,000     | 36                        | 64%              | 40,726           | (24,274)                 |
| Supplies and Materials                                                                                                                                                                                                                                                                                                                                                                                                                                                                                                                                                                                                                                                                                                                                                                                                                                                                                                                                                                                                                                                                                                                                                                                                                                                                                                                                                                                                                                                                                                                                                                                                                                                                                                                                                                                                                                                                                                                                                                                                                                                                                                         | 7,059                  | 7,059      | 4,860      | 2                         | 69%              |                  | (1,160)                  |
| Transfers Out                                                                                                                                                                                                                                                                                                                                                                                                                                                                                                                                                                                                                                                                                                                                                                                                                                                                                                                                                                                                                                                                                                                                                                                                                                                                                                                                                                                                                                                                                                                                                                                                                                                                                                                                                                                                                                                                                                                                                                                                                                                                                                                  | -                      | -          | -          | -                         |                  | -                | -                        |
| Total City Clerk                                                                                                                                                                                                                                                                                                                                                                                                                                                                                                                                                                                                                                                                                                                                                                                                                                                                                                                                                                                                                                                                                                                                                                                                                                                                                                                                                                                                                                                                                                                                                                                                                                                                                                                                                                                                                                                                                                                                                                                                                                                                                                               | 253,388                | 253,388    | 217,227    | 36                        | 86%              | 181,254          | (35,973)                 |
| 250 gg 200 lgg 200 lgg 200 lgg 200 lgg 150 lgg 150 lgg 200 lgg |                        |            |            | Personnel 68%             |                  | cted<br>ces      |                          |
| Personnel Services YTD A                                                                                                                                                                                                                                                                                                                                                                                                                                                                                                                                                                                                                                                                                                                                                                                                                                                                                                                                                                                                                                                                                                                                                                                                                                                                                                                                                                                                                                                                                                                                                                                                                                                                                                                                                                                                                                                                                                                                                                                                                                                                                                       | Actual Prior YTD Actua | ıl         |            | Supplies and<br>Materials |                  |                  |                          |