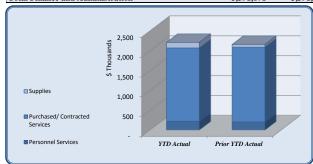

| City Clerk                                                                                                                                                                                                                                                                                                                                                                                                                                                                                                                                                                                                                                                                                                                                                                                                                                                                                                                                                                                                                                                                                                                                                                                                                                                                                                                                                                                                                                                                                                                                                                                                                                                                                                                                                                                                                                                                                                                                                                                                                                                                                                                     | Total Annual<br>Budget | YTD Budget | YTD Actual | Varia                     | nce<br>(% of YTD | Prior YTD Actual | Flux<br>(Diff from Prior |
|--------------------------------------------------------------------------------------------------------------------------------------------------------------------------------------------------------------------------------------------------------------------------------------------------------------------------------------------------------------------------------------------------------------------------------------------------------------------------------------------------------------------------------------------------------------------------------------------------------------------------------------------------------------------------------------------------------------------------------------------------------------------------------------------------------------------------------------------------------------------------------------------------------------------------------------------------------------------------------------------------------------------------------------------------------------------------------------------------------------------------------------------------------------------------------------------------------------------------------------------------------------------------------------------------------------------------------------------------------------------------------------------------------------------------------------------------------------------------------------------------------------------------------------------------------------------------------------------------------------------------------------------------------------------------------------------------------------------------------------------------------------------------------------------------------------------------------------------------------------------------------------------------------------------------------------------------------------------------------------------------------------------------------------------------------------------------------------------------------------------------------|------------------------|------------|------------|---------------------------|------------------|------------------|--------------------------|
|                                                                                                                                                                                                                                                                                                                                                                                                                                                                                                                                                                                                                                                                                                                                                                                                                                                                                                                                                                                                                                                                                                                                                                                                                                                                                                                                                                                                                                                                                                                                                                                                                                                                                                                                                                                                                                                                                                                                                                                                                                                                                                                                |                        |            |            | (\$ '000)                 | Budget)          |                  | Year)                    |
| Personnel Services                                                                                                                                                                                                                                                                                                                                                                                                                                                                                                                                                                                                                                                                                                                                                                                                                                                                                                                                                                                                                                                                                                                                                                                                                                                                                                                                                                                                                                                                                                                                                                                                                                                                                                                                                                                                                                                                                                                                                                                                                                                                                                             | 144,999                | 144,999    | 147,367    | (2)                       | 102%             | 136,829          | (10,539)                 |
| Purchased/ Contracted Services                                                                                                                                                                                                                                                                                                                                                                                                                                                                                                                                                                                                                                                                                                                                                                                                                                                                                                                                                                                                                                                                                                                                                                                                                                                                                                                                                                                                                                                                                                                                                                                                                                                                                                                                                                                                                                                                                                                                                                                                                                                                                                 | 101,330                | 101,330    | 65,000     | 36                        | 64%              | 40,726           | (24,274)                 |
| Supplies and Materials                                                                                                                                                                                                                                                                                                                                                                                                                                                                                                                                                                                                                                                                                                                                                                                                                                                                                                                                                                                                                                                                                                                                                                                                                                                                                                                                                                                                                                                                                                                                                                                                                                                                                                                                                                                                                                                                                                                                                                                                                                                                                                         | 7,059                  | 7,059      | 4,860      | 2                         | 69%              |                  | (1,160)                  |
| Transfers Out                                                                                                                                                                                                                                                                                                                                                                                                                                                                                                                                                                                                                                                                                                                                                                                                                                                                                                                                                                                                                                                                                                                                                                                                                                                                                                                                                                                                                                                                                                                                                                                                                                                                                                                                                                                                                                                                                                                                                                                                                                                                                                                  | -                      | -          | -          | -                         |                  | -                | -                        |
| Total City Clerk                                                                                                                                                                                                                                                                                                                                                                                                                                                                                                                                                                                                                                                                                                                                                                                                                                                                                                                                                                                                                                                                                                                                                                                                                                                                                                                                                                                                                                                                                                                                                                                                                                                                                                                                                                                                                                                                                                                                                                                                                                                                                                               | 253,388                | 253,388    | 217,227    | 36                        | 86%              | 181,254          | (35,973)                 |
| 250 gg 200 lgg 200 lgg 200 lgg 200 lgg 150 lgg 150 lgg 200 lgg |                        |            |            | Personnel 68%             |                  | cted<br>ces      |                          |
| Personnel Services YTD A                                                                                                                                                                                                                                                                                                                                                                                                                                                                                                                                                                                                                                                                                                                                                                                                                                                                                                                                                                                                                                                                                                                                                                                                                                                                                                                                                                                                                                                                                                                                                                                                                                                                                                                                                                                                                                                                                                                                                                                                                                                                                                       | Actual Prior YTD Actua | ıl         |            | Supplies and<br>Materials |                  |                  |                          |

| Cit. Clark                     | Total Annual |            |            |             |           |                  |                  |
|--------------------------------|--------------|------------|------------|-------------|-----------|------------------|------------------|
| City Clerk                     | Budget       | YTD Budget | YTD Actual | Varia       | nce       | Prior YTD Actual | Flux             |
|                                |              |            |            |             | (% of YTD |                  | (Diff from Prior |
|                                |              |            |            | (\$ '000)   | Budget)   |                  | Year)            |
|                                |              |            |            |             |           |                  |                  |
| Salaries                       | 102,970      | 102,970    | 105,588    | (3)         | 103%      | 104,186          | (1,402)          |
| Group Insurance                | 19,491       | 19,491     | 18,672     |             | 96%       | 14,324           | (4,347)          |
| Medicare                       | 1,494        | 1,494      | 1,542      | (0)         | 103%      | 1,507            | (35)             |
| Retirement                     | 20,800       | 20,800     | 21,331     | <b>(</b> 1) | 103%      | 16,489           | (4,842)          |
| Workers' Compensation          | 244          | 244        | 234        | 0           | 96%       | 322              | 87               |
| Personnel Services             | 144,999      | 144,999    | 147,367    | (2)         | 102%      | 136,829          | (10,539)         |
|                                |              |            |            |             |           |                  |                  |
| Professional Services          | 55,000       | 55,000     | 31,548     | 23          | 57%       | 811              | (30,738)         |
| Technical Services             | 3,500        | 3,500      | 3,250      | 0           | 93%       | 1,350            | (1,900)          |
| Repairs and Maintenance        | 29,150       | 26,626     | 26,626     | -           | 91%       | 31,878           | 5,253            |
| Communications                 | 2,680        | 2,680      | 1,533      | 1           | 57%       | 2,197            | 665              |
| Advertising                    | 2,000        | 2,000      | 670        | 1           | 33%       | 1,279            | 610              |
| Printing & Binding             | 1,500        | 1,500      | 698        | 1           | 47%       | 795              | 97               |
| Travel                         | 3,750        | 3,750      | 325        | 3           | 9%        | 1,238            | 913              |
| Dues & Fees                    | 275          | 275        | 285        | (0)         | 104%      | 527              | 242              |
| Education & Training           | 3,475        | 3,475      | 65         | 3           | 2%        | 650              | 585              |
| Purchased/ Contracted Services | 101,330      | 101,330    | 65,000     | 36          | 64%       | 40,726           | (24,274)         |
| - ·                            | 1.500        | 4.500      |            |             |           |                  | (20)             |
| Supplies                       | 1,700        | 1,700      | 1,165      |             | 69%       | 1,126            | (39)             |
| Food                           | 400          | 400        | 100        | 0           | 40%       | 296              | 136              |
| Books & Periodicals            | 425          | 425        | 39         | 0           | 9%        | 39               | - //             |
| Small Equipment                | 4,534        | 4,534      | 3,496      | I           | 77%       | 2,239            | (1,257)          |
| Supplies and Materials         | 7,059        | 7,059      | 4,860      | 2           | 69%       | 3,700            | (1,160)          |
| Total City Clerk               | 253,388      | 253,388    | 217,227    | 36          | 86%       | 181,254          | (35,973)         |