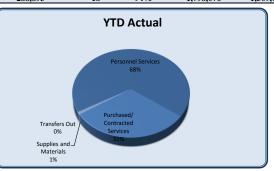

| City Clerk                                                                                                                                                                                                                                                                                                                                                                                                                                                                                                                                                                                                                                                                                                                                                                                                                                                                                                                                                                                                                                                                                                                                                                                                                                                                                                                                                                                                                                                                                                                                                                                                                                                                                                                                                                                                                                                                                                                                                                                                                                                                                                                     | Total Annual<br>Budget | YTD Budget | YTD Actual | Varia                     | nce<br>(% of YTD | Prior YTD Actual | Flux<br>(Diff from Prior |
|--------------------------------------------------------------------------------------------------------------------------------------------------------------------------------------------------------------------------------------------------------------------------------------------------------------------------------------------------------------------------------------------------------------------------------------------------------------------------------------------------------------------------------------------------------------------------------------------------------------------------------------------------------------------------------------------------------------------------------------------------------------------------------------------------------------------------------------------------------------------------------------------------------------------------------------------------------------------------------------------------------------------------------------------------------------------------------------------------------------------------------------------------------------------------------------------------------------------------------------------------------------------------------------------------------------------------------------------------------------------------------------------------------------------------------------------------------------------------------------------------------------------------------------------------------------------------------------------------------------------------------------------------------------------------------------------------------------------------------------------------------------------------------------------------------------------------------------------------------------------------------------------------------------------------------------------------------------------------------------------------------------------------------------------------------------------------------------------------------------------------------|------------------------|------------|------------|---------------------------|------------------|------------------|--------------------------|
|                                                                                                                                                                                                                                                                                                                                                                                                                                                                                                                                                                                                                                                                                                                                                                                                                                                                                                                                                                                                                                                                                                                                                                                                                                                                                                                                                                                                                                                                                                                                                                                                                                                                                                                                                                                                                                                                                                                                                                                                                                                                                                                                |                        |            |            | (\$ '000)                 | Budget)          |                  | Year)                    |
| Personnel Services                                                                                                                                                                                                                                                                                                                                                                                                                                                                                                                                                                                                                                                                                                                                                                                                                                                                                                                                                                                                                                                                                                                                                                                                                                                                                                                                                                                                                                                                                                                                                                                                                                                                                                                                                                                                                                                                                                                                                                                                                                                                                                             | 144,999                | 144,999    | 147,367    | (2)                       | 102%             | 136,829          | (10,539)                 |
| Purchased/ Contracted Services                                                                                                                                                                                                                                                                                                                                                                                                                                                                                                                                                                                                                                                                                                                                                                                                                                                                                                                                                                                                                                                                                                                                                                                                                                                                                                                                                                                                                                                                                                                                                                                                                                                                                                                                                                                                                                                                                                                                                                                                                                                                                                 | 101,330                | 101,330    | 65,000     | 36                        | 64%              | 40,726           | (24,274)                 |
| Supplies and Materials                                                                                                                                                                                                                                                                                                                                                                                                                                                                                                                                                                                                                                                                                                                                                                                                                                                                                                                                                                                                                                                                                                                                                                                                                                                                                                                                                                                                                                                                                                                                                                                                                                                                                                                                                                                                                                                                                                                                                                                                                                                                                                         | 7,059                  | 7,059      | 4,860      | 2                         | 69%              |                  | (1,160)                  |
| Transfers Out                                                                                                                                                                                                                                                                                                                                                                                                                                                                                                                                                                                                                                                                                                                                                                                                                                                                                                                                                                                                                                                                                                                                                                                                                                                                                                                                                                                                                                                                                                                                                                                                                                                                                                                                                                                                                                                                                                                                                                                                                                                                                                                  | -                      | -          | -          | -                         |                  | -                | -                        |
| Total City Clerk                                                                                                                                                                                                                                                                                                                                                                                                                                                                                                                                                                                                                                                                                                                                                                                                                                                                                                                                                                                                                                                                                                                                                                                                                                                                                                                                                                                                                                                                                                                                                                                                                                                                                                                                                                                                                                                                                                                                                                                                                                                                                                               | 253,388                | 253,388    | 217,227    | 36                        | 86%              | 181,254          | (35,973)                 |
| 250 gg 200 lgg 200 lgg 200 lgg 200 lgg 150 lgg 150 lgg 200 lgg |                        |            |            | Personnel 68%             |                  | cted<br>ces      |                          |
| Personnel Services YTD A                                                                                                                                                                                                                                                                                                                                                                                                                                                                                                                                                                                                                                                                                                                                                                                                                                                                                                                                                                                                                                                                                                                                                                                                                                                                                                                                                                                                                                                                                                                                                                                                                                                                                                                                                                                                                                                                                                                                                                                                                                                                                                       | Actual Prior YTD Actua | ıl         |            | Supplies and<br>Materials |                  |                  |                          |