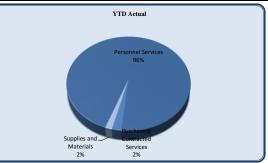

| City Council                   | Total Annual<br>Budget | YTD Budget | YTD Actual | Vari      | ance      | Prior YTD Actual | Flux             |
|--------------------------------|------------------------|------------|------------|-----------|-----------|------------------|------------------|
|                                |                        |            |            |           | (% of YTD |                  | (Diff from Prior |
|                                |                        |            |            | (\$ '000) | Budget)   |                  | Year)            |
|                                |                        |            |            |           |           |                  |                  |
| Personnel Services             | 153,382                | 153,382    | 177,427    | (24)      | 116%      | 132,672          | (44,754)         |
| Purchased/ Contracted Services | 110,600                | 110,600    | 48,646     | 62        | 44%       | 74,758           | 26,112           |
| Supplies and Materials         | 16,700                 | 16,700     | 3,588      | 13        | 21%       | 8,256            | 4,668            |
| Total City Council             | 280,682                | 280,682    | 229,660    | 51        | 82%       | 215,686          | (13,975)         |

| C'' C ''                       | m . 1                  |            |            |           |           |                  |                  |
|--------------------------------|------------------------|------------|------------|-----------|-----------|------------------|------------------|
| City Council                   | Total Annual<br>Budget | YTD Budget | YTD Actual | Varia     | nce       | Prior YTD Actual | Flux             |
|                                |                        |            |            |           | (% of YTD |                  | (Diff from Prior |
|                                |                        |            |            | (\$ '000) | Budget)   |                  | Year)            |
| Regular Salaries               | 88.000                 | 88,000     | 88.000     | oi        | 100%      | 88.000           |                  |
|                                | ,                      | ,          | 83,168     | (25)      | 142%      | ,                | (45.011)         |
| Group Insurance                | 58,441                 | 58,441     | ,          | (25)      | 90%       | 38,156           | (45,011)         |
| Social Security                | 5,456                  | 5,456      | 4,907      | 1         | 2 0 7 0   | 5,050            | 142              |
| Medicare                       | 1,276                  | 1,276      | 1,148      | 0         | 90%       | 1,181            | 33               |
| Workers' Compensation          | 209                    | 209        | 204        | 0         | 98%       | 285              | 81               |
| Personnel Services             | 153,382                | 153,382    | 177,427    | (24)      | 116%      | 132,672          | (44,754)         |
| Professional Services          | 5,500                  | 5,500      | 4.546      | 1         | 83%       | 700              | (3,846)          |
| Technical Services             | 1,000                  | 1.000      | 4,340      | 1         | 0%        | 566              | 566              |
| Repairs & Maintenance          | 2,500                  | 2,500      | 1,250      | 1         | 0%        | 300              | 300              |
| Property/Liability Insurance   | 71,500                 | 71.500     | 32,803     | 39        | 46%       | 59.416           | 26.613           |
| Communications                 | 6,500                  | 6,500      | 553        |           | 9%        | 2,163            | 1,609            |
| Printing & Binding             | 3,550                  | 3,550      | - 1        |           | 0%        | 1,065            | 1,009            |
| Travel                         | 9,300                  | 9,300      | 2,320      |           | 25%       | 5,187            | 2.867            |
| Dues & Fees                    | 5,500                  | 5,500      | 4,323      | 1         | 79%       | 2,171            | (2,152)          |
| Education & Training           | 5,300                  | 5,250      | 2.851      | 2         | 54%       | 3,490            | 639              |
| Purchased/ Contracted Services | 110,600                | 110,600    | 48,646     | 62        | 44%       | 74,758           | 26,112           |
| Furchased/ Contracted Services | 110,000                | 110,000    | 40,040     | 02        | 44 70     | 74,730           | 20,112           |
| Supplies                       | 4.000                  | 4,000      | 391        | 40        | 10%       | 2.601            | 2,210            |
| Food                           | 5,500                  | 5,500      | 2,447      | 3         | 44%       | 659              | (1,788)          |
| Books & Periodicals            | 700                    | 700        | 21         | 1         | 3%        | -                | (21)             |
| Small Equipment                | 4.000                  | 4,000      | 729        | 3         | 18%       | 4,995            | 4,266            |
| Supplies and Materials         | 16,700                 | 16,700     | 3,588      | 13        | 21%       | 8,256            | 4,668            |
|                                |                        | •          |            | •         | •         | •                |                  |
| Total City Council             | 280,682                | 280,682    | 229,660    | 51        | 82%       | 215,686          | (13,975)         |