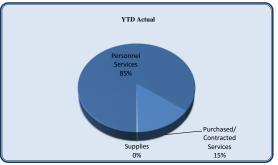

| City Clerk                                                                                                                                                                                                                                                                                                                                                                                                                                                                                                                                                                                                                                                                                                                                                                                                                                                                                                                                                                                                                                                                                                                                                                                                                                                                                                                                                                                                                                                                                                                                                                                                                                                                                                                                                                                                                                                                                                                                                                                                                                                                                                                     | Total Annual<br>Budget | YTD Budget | YTD Actual | Varia                     | nce<br>(% of YTD | Prior YTD Actual | Flux<br>(Diff from Prior |
|--------------------------------------------------------------------------------------------------------------------------------------------------------------------------------------------------------------------------------------------------------------------------------------------------------------------------------------------------------------------------------------------------------------------------------------------------------------------------------------------------------------------------------------------------------------------------------------------------------------------------------------------------------------------------------------------------------------------------------------------------------------------------------------------------------------------------------------------------------------------------------------------------------------------------------------------------------------------------------------------------------------------------------------------------------------------------------------------------------------------------------------------------------------------------------------------------------------------------------------------------------------------------------------------------------------------------------------------------------------------------------------------------------------------------------------------------------------------------------------------------------------------------------------------------------------------------------------------------------------------------------------------------------------------------------------------------------------------------------------------------------------------------------------------------------------------------------------------------------------------------------------------------------------------------------------------------------------------------------------------------------------------------------------------------------------------------------------------------------------------------------|------------------------|------------|------------|---------------------------|------------------|------------------|--------------------------|
|                                                                                                                                                                                                                                                                                                                                                                                                                                                                                                                                                                                                                                                                                                                                                                                                                                                                                                                                                                                                                                                                                                                                                                                                                                                                                                                                                                                                                                                                                                                                                                                                                                                                                                                                                                                                                                                                                                                                                                                                                                                                                                                                |                        |            |            | (\$ '000)                 | Budget)          |                  | Year)                    |
| Personnel Services                                                                                                                                                                                                                                                                                                                                                                                                                                                                                                                                                                                                                                                                                                                                                                                                                                                                                                                                                                                                                                                                                                                                                                                                                                                                                                                                                                                                                                                                                                                                                                                                                                                                                                                                                                                                                                                                                                                                                                                                                                                                                                             | 144,999                | 144,999    | 147,367    | (2)                       | 102%             | 136,829          | (10,539)                 |
| Purchased/ Contracted Services                                                                                                                                                                                                                                                                                                                                                                                                                                                                                                                                                                                                                                                                                                                                                                                                                                                                                                                                                                                                                                                                                                                                                                                                                                                                                                                                                                                                                                                                                                                                                                                                                                                                                                                                                                                                                                                                                                                                                                                                                                                                                                 | 101,330                | 101,330    | 65,000     | 36                        | 64%              | 40,726           | (24,274)                 |
| Supplies and Materials                                                                                                                                                                                                                                                                                                                                                                                                                                                                                                                                                                                                                                                                                                                                                                                                                                                                                                                                                                                                                                                                                                                                                                                                                                                                                                                                                                                                                                                                                                                                                                                                                                                                                                                                                                                                                                                                                                                                                                                                                                                                                                         | 7,059                  | 7,059      | 4,860      | 2                         | 69%              |                  | (1,160)                  |
| Transfers Out                                                                                                                                                                                                                                                                                                                                                                                                                                                                                                                                                                                                                                                                                                                                                                                                                                                                                                                                                                                                                                                                                                                                                                                                                                                                                                                                                                                                                                                                                                                                                                                                                                                                                                                                                                                                                                                                                                                                                                                                                                                                                                                  | -                      | -          | -          | -                         |                  | -                | -                        |
| Total City Clerk                                                                                                                                                                                                                                                                                                                                                                                                                                                                                                                                                                                                                                                                                                                                                                                                                                                                                                                                                                                                                                                                                                                                                                                                                                                                                                                                                                                                                                                                                                                                                                                                                                                                                                                                                                                                                                                                                                                                                                                                                                                                                                               | 253,388                | 253,388    | 217,227    | 36                        | 86%              | 181,254          | (35,973)                 |
| 250 gg 200 lgg 200 lgg 200 lgg 200 lgg 150 lgg 150 lgg 200 lgg |                        |            |            | Personnel 68%             |                  | cted<br>ces      |                          |
| Personnel Services YTD A                                                                                                                                                                                                                                                                                                                                                                                                                                                                                                                                                                                                                                                                                                                                                                                                                                                                                                                                                                                                                                                                                                                                                                                                                                                                                                                                                                                                                                                                                                                                                                                                                                                                                                                                                                                                                                                                                                                                                                                                                                                                                                       | Actual Prior YTD Actua | ıl         |            | Supplies and<br>Materials |                  |                  |                          |