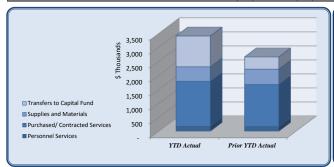

| Revenues & Resources                           | Total Annual<br>Budget | YTD Budget | YTD Actual | YTD Va    | riance    | Prior YTD Actual | Flux             |
|------------------------------------------------|------------------------|------------|------------|-----------|-----------|------------------|------------------|
|                                                | Duuget                 | 11D Buuget | 11D Actual | IID va    | (% of YTD | Thor TTD Actual  | (Diff from Prior |
|                                                |                        |            |            | (\$ '000) | Budget)   |                  | Year)            |
| Taxes                                          | 18,505,000             | 18,505,000 | 20,495,700 | 1,991     | 111%      | 18,900,981       | 1,594,720        |
| Licenses & Permits                             | 2,222,500              | 2,222,500  | 5,237,508  | 3,015     | 236%      | 1,759,591        | 3,477,917        |
| Other Charges for Services                     | 487,800                | 487,800    | 539,745    | 52        | 111%      | 533,953          | 5,791            |
| Fines & Forfeitures                            | 1,000,000              | 1,000,000  | 1,337,590  | 338       | 134%      | 1,231,786        | 105,804          |
| Investment Income                              | 10,000                 | 10,000     | 49,366     | 39        | 494%      | 17,521           | 31,845           |
| Contributions & Donations from Private Sources | 5,000                  | 5,000      | 24,591     | 20        | 492%      | 18,522           | 6,069            |
| Miscellaneous Revenue                          | 241,584                | 241,584    | 387,497    | 146       | 160%      | 291,736          | 95,761           |
| Other Financing Sources                        | 1,050,000              | 1,050,000  | 427,854    | (622)     | 41%       | 1,059,092        | (631,238)        |
| Use of Prior Year Reserves                     | 2,383,012              | 2,383,012  | 2,383,012  | -         | 100%      | -                | 2,383,012        |
| Total Revenues & Resources                     | 25,904,896             | 25,904,896 | 30,882,863 | 4,978     | 119%      | 23,813,182       | 7,069,681        |

| Expenditures               | Total Annual |            |            |                   |                  |                  |
|----------------------------|--------------|------------|------------|-------------------|------------------|------------------|
|                            | Budget       | YTD Budget | YTD Actual | Variance          | Prior YTD Actual | Flux             |
|                            |              |            |            | (% of YT          |                  | (Diff from Prior |
|                            |              |            |            | (\$ '000) Budget) |                  | Year)            |
| City Council               | 280,682      | 280,682    | 229,660    | 51 8              | 2% 215,686       | (13,975)         |
| City Manager               | 454,630      | 454,630    | 429,496    | 25 9              | 1% 385,928       | (43,568)         |
| City Clerk                 | 253,388      | 253,388    | 217,227    | 36 8              | 5% 181,254       | (35,973)         |
| Legal                      | 370,000      | 370,000    | 252,830    | 117 6             | 3% 511,137       | 258,307          |
| Finance and Administration | 3,391,871    | 3,391,871  | 2,671,042  | 721 7             | 9% 2,656,442     | (14,600)         |
| Human Resources            | 338,791      | 338,791    | 236,478    | 102 7             | )% 255,364       | 18,886           |
| Information Technology     | 1,179,528    | 1,179,528  | 1,049,275  | 130 8             | 9% 1,102,227     | 52,952           |
| Marketing                  | 585,068      | 585,068    | 534,598    | 50 9              | 1% 465,603       | (68,994)         |
| Municipal Court            | 581,685      | 581,685    | 465,342    | 116 8             | )% 447,800       | (17,542)         |
| Police                     | 8,083,020    | 8,083,020  | 7,495,428  | 588 9             | 7,368,909        | (126,519)        |
| E-911                      | 175,000      | 175,000    | 7,130      | 168               | 1% -             | (7,130)          |
| Public Works               | 3,563,413    | 3,563,413  | 3,404,337  | 159 9             | 5% 2,658,707     | (745,630)        |
| Parks & Recreation         | 3,702,977    | 3,702,977  | 2,977,416  | 726 8             | 0% 2,112,127     | (865,289)        |
| Community Development      | 2,330,185    | 2,330,185  | 3,573,888  | (1,244) 15        | 3% 1,928,661     | (1,645,226)      |
| Economic Development       | 306,792      | 306,792    | 288,893    | 18 9              | 1,798,076        | 1,509,182        |
| Contingency                | 300,000      | 300,000    | -          | 300               | )% -             | -                |
| Total Expenditures         | 25,897,029   | 25,897,029 | 23,833,042 | 2,064 92          | % 22,087,923     | (1,745,120)      |