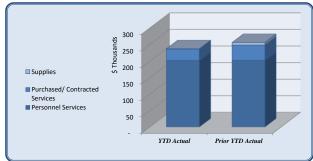

| City Clerk                                                                                                                                                                                                                                                                                                                                                                                                                                                                                                                                                                                                                                                                                                                                                                                                                                                                                                                                                                                                                                                                                                                                                                                                                                                                                                                                                                                                                                                                                                                                                                                                                                                                                                                                                                                                                                                                                                                                                                                                                                                                                                                     | Total Annual<br>Budget | YTD Budget | YTD Actual | Varia                     | nce<br>(% of YTD | Prior YTD Actual | Flux<br>(Diff from Prior |
|--------------------------------------------------------------------------------------------------------------------------------------------------------------------------------------------------------------------------------------------------------------------------------------------------------------------------------------------------------------------------------------------------------------------------------------------------------------------------------------------------------------------------------------------------------------------------------------------------------------------------------------------------------------------------------------------------------------------------------------------------------------------------------------------------------------------------------------------------------------------------------------------------------------------------------------------------------------------------------------------------------------------------------------------------------------------------------------------------------------------------------------------------------------------------------------------------------------------------------------------------------------------------------------------------------------------------------------------------------------------------------------------------------------------------------------------------------------------------------------------------------------------------------------------------------------------------------------------------------------------------------------------------------------------------------------------------------------------------------------------------------------------------------------------------------------------------------------------------------------------------------------------------------------------------------------------------------------------------------------------------------------------------------------------------------------------------------------------------------------------------------|------------------------|------------|------------|---------------------------|------------------|------------------|--------------------------|
|                                                                                                                                                                                                                                                                                                                                                                                                                                                                                                                                                                                                                                                                                                                                                                                                                                                                                                                                                                                                                                                                                                                                                                                                                                                                                                                                                                                                                                                                                                                                                                                                                                                                                                                                                                                                                                                                                                                                                                                                                                                                                                                                |                        |            |            | (\$ '000)                 | Budget)          |                  | Year)                    |
| Personnel Services                                                                                                                                                                                                                                                                                                                                                                                                                                                                                                                                                                                                                                                                                                                                                                                                                                                                                                                                                                                                                                                                                                                                                                                                                                                                                                                                                                                                                                                                                                                                                                                                                                                                                                                                                                                                                                                                                                                                                                                                                                                                                                             | 144,999                | 144,999    | 147,367    | (2)                       | 102%             | 136,829          | (10,539)                 |
| Purchased/ Contracted Services                                                                                                                                                                                                                                                                                                                                                                                                                                                                                                                                                                                                                                                                                                                                                                                                                                                                                                                                                                                                                                                                                                                                                                                                                                                                                                                                                                                                                                                                                                                                                                                                                                                                                                                                                                                                                                                                                                                                                                                                                                                                                                 | 101,330                | 101,330    | 65,000     | 36                        | 64%              | 40,726           | (24,274)                 |
| Supplies and Materials                                                                                                                                                                                                                                                                                                                                                                                                                                                                                                                                                                                                                                                                                                                                                                                                                                                                                                                                                                                                                                                                                                                                                                                                                                                                                                                                                                                                                                                                                                                                                                                                                                                                                                                                                                                                                                                                                                                                                                                                                                                                                                         | 7,059                  | 7,059      | 4,860      | 2                         | 69%              |                  | (1,160)                  |
| Transfers Out                                                                                                                                                                                                                                                                                                                                                                                                                                                                                                                                                                                                                                                                                                                                                                                                                                                                                                                                                                                                                                                                                                                                                                                                                                                                                                                                                                                                                                                                                                                                                                                                                                                                                                                                                                                                                                                                                                                                                                                                                                                                                                                  | -                      | -          | -          | -                         |                  | -                | -                        |
| Total City Clerk                                                                                                                                                                                                                                                                                                                                                                                                                                                                                                                                                                                                                                                                                                                                                                                                                                                                                                                                                                                                                                                                                                                                                                                                                                                                                                                                                                                                                                                                                                                                                                                                                                                                                                                                                                                                                                                                                                                                                                                                                                                                                                               | 253,388                | 253,388    | 217,227    | 36                        | 86%              | 181,254          | (35,973)                 |
| 250 gg 200 lgg 200 lgg 200 lgg 200 lgg 150 lgg 150 lgg 200 lgg |                        |            |            | Personnel 68%             |                  | cted<br>ces      |                          |
| Personnel Services YTD A                                                                                                                                                                                                                                                                                                                                                                                                                                                                                                                                                                                                                                                                                                                                                                                                                                                                                                                                                                                                                                                                                                                                                                                                                                                                                                                                                                                                                                                                                                                                                                                                                                                                                                                                                                                                                                                                                                                                                                                                                                                                                                       | Actual Prior YTD Actua | ıl         |            | Supplies and<br>Materials |                  |                  |                          |