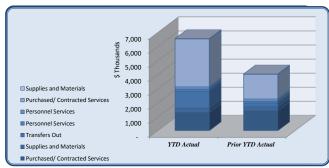

| City Clerk                                                                                                                                                                                                                                                                                                                                                                                                                                                                                                                                                                                                                                                                                                                                                                                                                                                                                                                                                                                                                                                                                                                                                                                                                                                                                                                                                                                                                                                                                                                                                                                                                                                                                                                                                                                                                                                                                                                                                                                                                                                                                                                     | Total Annual<br>Budget | YTD Budget | YTD Actual | Varia                     | nce<br>(% of YTD | Prior YTD Actual | Flux<br>(Diff from Prior |
|--------------------------------------------------------------------------------------------------------------------------------------------------------------------------------------------------------------------------------------------------------------------------------------------------------------------------------------------------------------------------------------------------------------------------------------------------------------------------------------------------------------------------------------------------------------------------------------------------------------------------------------------------------------------------------------------------------------------------------------------------------------------------------------------------------------------------------------------------------------------------------------------------------------------------------------------------------------------------------------------------------------------------------------------------------------------------------------------------------------------------------------------------------------------------------------------------------------------------------------------------------------------------------------------------------------------------------------------------------------------------------------------------------------------------------------------------------------------------------------------------------------------------------------------------------------------------------------------------------------------------------------------------------------------------------------------------------------------------------------------------------------------------------------------------------------------------------------------------------------------------------------------------------------------------------------------------------------------------------------------------------------------------------------------------------------------------------------------------------------------------------|------------------------|------------|------------|---------------------------|------------------|------------------|--------------------------|
|                                                                                                                                                                                                                                                                                                                                                                                                                                                                                                                                                                                                                                                                                                                                                                                                                                                                                                                                                                                                                                                                                                                                                                                                                                                                                                                                                                                                                                                                                                                                                                                                                                                                                                                                                                                                                                                                                                                                                                                                                                                                                                                                |                        |            |            | (\$ '000)                 | Budget)          |                  | Year)                    |
| Personnel Services                                                                                                                                                                                                                                                                                                                                                                                                                                                                                                                                                                                                                                                                                                                                                                                                                                                                                                                                                                                                                                                                                                                                                                                                                                                                                                                                                                                                                                                                                                                                                                                                                                                                                                                                                                                                                                                                                                                                                                                                                                                                                                             | 144,999                | 144,999    | 147,367    | (2)                       | 102%             | 136,829          | (10,539)                 |
| Purchased/ Contracted Services                                                                                                                                                                                                                                                                                                                                                                                                                                                                                                                                                                                                                                                                                                                                                                                                                                                                                                                                                                                                                                                                                                                                                                                                                                                                                                                                                                                                                                                                                                                                                                                                                                                                                                                                                                                                                                                                                                                                                                                                                                                                                                 | 101,330                | 101,330    | 65,000     | 36                        | 64%              | 40,726           | (24,274)                 |
| Supplies and Materials                                                                                                                                                                                                                                                                                                                                                                                                                                                                                                                                                                                                                                                                                                                                                                                                                                                                                                                                                                                                                                                                                                                                                                                                                                                                                                                                                                                                                                                                                                                                                                                                                                                                                                                                                                                                                                                                                                                                                                                                                                                                                                         | 7,059                  | 7,059      | 4,860      | 2                         | 69%              |                  | (1,160)                  |
| Transfers Out                                                                                                                                                                                                                                                                                                                                                                                                                                                                                                                                                                                                                                                                                                                                                                                                                                                                                                                                                                                                                                                                                                                                                                                                                                                                                                                                                                                                                                                                                                                                                                                                                                                                                                                                                                                                                                                                                                                                                                                                                                                                                                                  | -                      | -          | -          | -                         |                  | -                | -                        |
| Total City Clerk                                                                                                                                                                                                                                                                                                                                                                                                                                                                                                                                                                                                                                                                                                                                                                                                                                                                                                                                                                                                                                                                                                                                                                                                                                                                                                                                                                                                                                                                                                                                                                                                                                                                                                                                                                                                                                                                                                                                                                                                                                                                                                               | 253,388                | 253,388    | 217,227    | 36                        | 86%              | 181,254          | (35,973)                 |
| 250 gg 200 lgg 200 lgg 200 lgg 200 lgg 150 lgg 150 lgg 200 lgg |                        |            |            | Personnel 68%             |                  | cted<br>ces      |                          |
| Personnel Services YTD A                                                                                                                                                                                                                                                                                                                                                                                                                                                                                                                                                                                                                                                                                                                                                                                                                                                                                                                                                                                                                                                                                                                                                                                                                                                                                                                                                                                                                                                                                                                                                                                                                                                                                                                                                                                                                                                                                                                                                                                                                                                                                                       | Actual Prior YTD Actua | ıl         |            | Supplies and<br>Materials |                  |                  |                          |