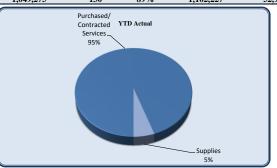

| Finance and Administration       | Total Annual<br>Budget | YTD Budget | YTD Actual | Variance<br>(% of YTD |         | Prior YTD Actual | Flux<br>(Diff from Prior |
|----------------------------------|------------------------|------------|------------|-----------------------|---------|------------------|--------------------------|
|                                  |                        |            |            | (\$ '000)             | Budget) |                  | Year)                    |
| D 10 :                           | 220 227                | 220.227    | 221.010.4  |                       | 050     | 202.550          | (10.140)                 |
| Personnel Services               | 229,227                | 229,227    | 221,918    | .7                    | 97%     | 203,778          | (18,140)                 |
| Purchased/ Contracted Services   | 2,481,000              | 2,481,000  | 1,847,252  | 634                   | 74%     | 1,882,969        | 35,716                   |
| Supplies                         | 211,644                | 211,644    | 138,428    | 73                    | 65%     | 69,696           | (68,732)                 |
| Transfers Out                    | 470,000                | 470,000    | 463,444    | 7                     | 99%     | 500,000          | 36,556                   |
| Total Finance and Administration | 3,391,871              | 3,391,871  | 2,671,042  | 721                   | 79%     | 2,656,442        | (14,600)                 |

| Finance and Administration       | Total Annual |            |            |           |           |                         |                  |
|----------------------------------|--------------|------------|------------|-----------|-----------|-------------------------|------------------|
|                                  | Budget       | YTD Budget | YTD Actual | Vari      | ance      | <b>Prior YTD Actual</b> | Flux             |
|                                  |              |            |            |           | (% of YTD |                         | (Diff from Prior |
|                                  |              |            |            | (\$ '000) | Budget)   |                         | Year)            |
|                                  |              |            |            |           |           |                         |                  |
| Regular Salaries                 | 149,446      | 149,446    | 154,064    | (5)       | 103%      |                         | 2,615            |
| Group Insurance                  | 27,368       | 27,368     | 26,836     | 1         | 98%       |                         | (6,205)          |
| Medicare                         | 2,167        | 2,167      | 2,169      | (0)       | 100%      | 2,203                   | 34               |
| Retirement                       | 30,189       | 30,189     | 30,838     | (1)       | 102%      | 23,789                  | (7,049)          |
| Workers' Compensation            | 357          | 357        | 347        | 0         | 97%       | 474                     | 126              |
| Other Employee Benefits          | 19,700       | 19,700     | 7,662      | 12        |           | -                       | (7,662)          |
| Personnel Services               | 229,227      | 229,227    | 221,918    | 7         | 97%       | 203,778                 | (18,140)         |
|                                  |              |            |            |           |           |                         |                  |
| Official/Admin Services          | 1,110,000    | 1,110,000  | 1,060,531  | 49        | 96%       | , ,                     | (51,176)         |
| Professional Services            | 92,660       | 92,660     | 78,891     | 14        | 85%       |                         | (19,352)         |
| Technical Services               | 54,080       | 54,080     | 54,279     | (0)       | 100%      | 35,127                  | (19,153)         |
| Repairs & Maintenance            | 385,890      | 385,890    | 174,299    | 212       | 45%       | -, -                    | (63,859)         |
| Rentals                          | 604,020      | 604,020    | 264,127    | 340       | 44%       | ,                       | 199,312          |
| Insurance                        | 100,000      | 100,000    | 87,323     | 13        | 87%       | 86,159                  | (1,164)          |
| Communications                   | 12,960       | 12,960     | 6,431      | 7         | 50%       | 7,246                   | 815              |
| Advertising                      | 3,600        | 3,600      | 1,981      | 2         | 55%       | 322                     | (1,659)          |
| Printing & Binding               | 11,450       | 11,450     | 3,416      | 8         | 30%       | 8,860                   | 5,444            |
| Travel                           | 3,500        | 3,500      | 2,983      | 1         | 85%       | 5,308                   | 2,325            |
| Dues & Fees                      | 67,805       | 67,805     | 49,164     | 19        | 73%       | 62,107                  | 12,943           |
| Education & Training             | 2,635        | 2,635      | 620        | 2         | 24%       | 2,870                   | 2,250            |
| Other Charges                    | 32,400       | 32,400     | 63,208     | (31)      | 195%      | 32,197                  | (31,011)         |
| Purchased/ Contracted Services   | 2,481,000    | 2,481,000  | 1,847,252  | 634       | 74%       | 1,882,969               | 35,716           |
| Supplies                         | 17.800       | 17.800     | 12.476     | 5         | 70%       | 11.146                  | (1.330)          |
| Electricity                      | 156,000      | 156,000    | 105.874    | 50        |           |                         | (68,295)         |
| Diesel                           | 5,000        | 5.000      |            | 5         | 08%       |                         | (00,293)         |
| Food                             | 21.225       | 21,225     | 15,723     |           | 0.10      |                         | (5,805)          |
| Books & Periodicals              | 1,700        | 1.700      | 276        |           | 16%       |                         | (3,803)          |
| Small Equipment                  | 9,919        | 9,919      | 4.079      |           |           |                         | 2/1              |
| Supplies                         | 211.644      | 211.644    | 138.428    | 73        | 65%       |                         | (68,732)         |
| Duppino                          | 211,044      | 211,044    | 130,420    | 13        | U3 70     | 02,090                  | (00,732)         |
| Transfers to Debt Service Fund   | 220,000      | 220,000    | 213,444    | 7         | 97%       | -                       | (213,444)        |
| Transfers to Capital             | 250,000      | 250,000    | 250,000    | -         | 100%      | -                       | 250,000          |
| Transfers Out                    | 470,000      | 470,000    | 463,444    | 7         | 99%       | 500,000                 | 36,556           |
| Total Finance and Administration | 3,391,871    | 3,391,871  | 2,671,042  | 721       | 79%       | 2,656,442               | (14,600)         |
| Total Pinance and Administration | 3,371,0/1    | 3,371,071  | 2,071,042  | 741       | 1970      | 2,030,442               | (14,000)         |