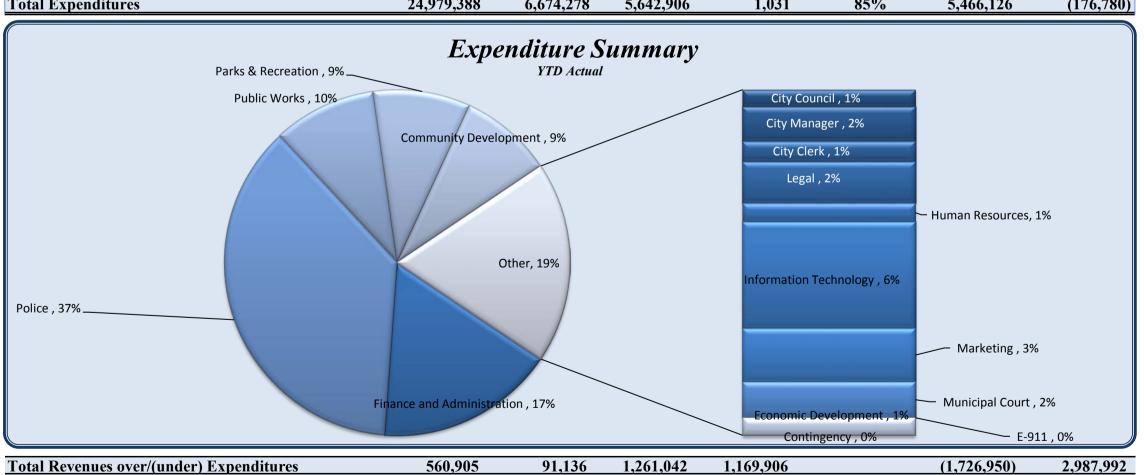

Overall, expenditures are tracking well below budget. Specific line items are of significance. First, police department expenditures and specifically personnel costs are significantly under budget. This variance is attributable to budgeting for positions not filled at the start of the year. In both Public Works and Parks, the repairs and maintenance line items are well under budget; however, these line items see more significant charges during the summer months than the earlier part of the year so this positive variance is largely caused by timing. Nothing noted above should have any impact on operational goals and projects for 2018.

| Expenditures               | Total Annual<br>Budget | YTD Budget | YTD Actual | Varia     | nce       | Prior YTD Actual | Flux             |
|----------------------------|------------------------|------------|------------|-----------|-----------|------------------|------------------|
|                            |                        |            |            |           | (% of YTD |                  | (Diff from Prior |
|                            |                        |            |            | (\$ '000) | Budget)   |                  | Year)            |
| City Council               | 282,079                | 69,822     | 53,065     | 17        | 76%       | 74,219           | 21,154           |
| City Manager               | 467,116                | 114,170    | 106,909    | 7         | 94%       | 102,166          | (4,743)          |
| City Clerk                 | 217,876                | 68,742     | 61,190     | 8         | 89%       | 40,420           | (20,770)         |
| Legal                      | 300,000                | 127,500    | 129,346    | (2)       | 101%      | 123,561          | (5,784)          |
| Finance and Administration | 3,363,353              | 1,120,786  | 943,609    | 177       | 84%       | 794,774          | (148,835)        |
| Human Resources            | 377,966                | 93,319     | 55,728     | 38        | 60%       | 66,072           | 10,343           |
| Information Technology     | 1,263,015              | 337,362    | 327,968    | 9         | 97%       | 243,151          | (84,817)         |
| Marketing                  | 579,546                | 171,199    | 163,785    | 7         | 96%       | 109,073          | (54,712)         |
| Municipal Court            | 609,312                | 151,205    | 111,056    | 40        | 73%       | 106,493          | (4,562)          |
| Police                     | 9,718,716              | 2,433,459  | 2,086,333  | 347       | 86%       | 1,955,944        | (130,389)        |
| E-911                      | 175,000                | 43,750     | -          | 44        | 0%        | 85,811           | 85,811           |
| Public Works               | 2,808,756              | 739,636    | 544,646    | 195       | 74%       | 571,932          | 27,285           |
| Parks & Recreation         | 2,306,076              | 564,445    | 514,021    | 50        | 91%       | 696,836          | 182,816          |
| Community Development      | 1,972,514              | 505,664    | 491,262    | 14        | 97%       | 427,780          | (63,482)         |
| Economic Development       | 288,064                | 70,719     | 53,988     | 17        | 76%       | 67,893           | 13,905           |
| Contingency                | 250,000                | 62,500     | -          | 63        | 0%        | -                | -                |
| <b>Total Expenditures</b>  | 24,979,388             | 6,674,278  | 5,642,906  | 1,031     | 85%       | 5,466,126        | (176,780)        |