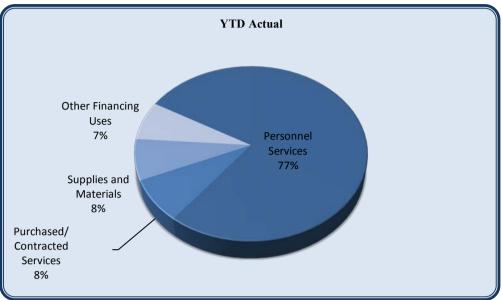

YTD Statement of Revenues and Expenses Through March 31, 2018

| Finance and Administration       | Total Annual<br>Budget | YTD Budget | YTD Actual | Varia     | nce       | Prior YTD Actual | Flux             |
|----------------------------------|------------------------|------------|------------|-----------|-----------|------------------|------------------|
|                                  |                        |            |            |           | (% of YTD |                  | (Diff from Prior |
|                                  |                        |            |            | (\$ '000) | Budget)   |                  | Year)            |
|                                  |                        |            |            |           |           |                  |                  |
| Personnel Services               | 244,192                | 63,166     | 55,686     | 7         | 88%       | 48,117           | (7,569)          |
| Purchased/ Contracted Services   | 2,419,802              | 600,280    | 448,219    | 152       | 75%       | 559,939          | 111,720          |
| Supplies                         | 219,000                | 55,350     | 37,714     | 18        | 68%       | 8,240            | (29,474)         |
| Transfers Out                    | 480,359                | 401,990    | 401,990    | -         | 100%      | 178,479          | (223,512)        |
| Total Finance and Administration | 3,363,353              | 1,120,786  | 943,609    | 177       | 84%       | 794,774          | (148,835)        |

|                                         | T-4-1 A                |            |            |           |           |                  |                  |
|-----------------------------------------|------------------------|------------|------------|-----------|-----------|------------------|------------------|
| Finance and Administration              | Total Annual<br>Budget | YTD Budget | YTD Actual | Varia     | nce       | Prior YTD Actual | Flux             |
|                                         |                        | <b>g</b>   |            |           | (% of YTD |                  | (Diff from Prior |
|                                         |                        |            |            | (\$ '000) | Budget)   |                  | Year)            |
|                                         |                        |            |            |           |           |                  |                  |
| Regular Salaries                        | 155,372                | 40,869     | 39,521     | 1         | 97%       | 35,222           | (4,299)          |
| Group Insurance                         | 34,225                 | 8,556      | 7,144      | 1         | 83%       | 6,654            | (490)            |
| Medicare                                | 2,253                  | 563        | 615        | (0)       | 109%      | 550              | (65)             |
| Retirement                              | 31,386                 | 7,847      | 6,935      | 1         | 88%       | 5,343            | (1,592)          |
| Workers' Compensation                   | 371                    | 186        | 220        | (0)       | 119%      | 347              | 127              |
| Other Employee Benefits                 | 20,585                 | 5,146      | 1,252      | 4         | 24%       | -                | (1,252)          |
| Personnel Services                      | 244,192                | 63,166     | 55,686     | 7         | 88%       | 48,117           | (7,569)          |
|                                         |                        |            |            |           |           |                  |                  |
| Official/Admin Services                 | 1,164,304              | 291,076    | 279,122    | 12        | 96%       | 250,558          | (28,564)         |
| Professional Services                   | 178,767                | 44,692     | 29,159     | 16        | 65%       | 24,698           | (4,462)          |
| Technical Services                      | 54,080                 | 9,550      | 8,635      | 1         | 90%       | 8,917            | 282              |
| Repairs & Maintenance                   | 395,890                | 98,973     | 33,832     | 65        | 34%       | 80,821           | 46,988           |
| Rentals                                 | 361,516                | 90,379     | 42,989     | 47        | 48%       | 120,674          | 77,686           |
| Insurance                               | 100,000                | -          | -          | -         |           | 27,310           | 27,310           |
| Communications                          | 14,160                 | 3,540      | 3,411      | 0         | 96%       | 1,755            | (1,656)          |
| Advertising                             | 3,600                  | 900        | -          | 1         | 0%        | -                | -                |
| Printing & Binding                      | 11,450                 | 2,863      | 186        | 3         | 6%        | 723              | 538              |
| Travel                                  | 5,500                  | 3,500      | 3,461      | 0         | 99%       | 108              | (3,353)          |
| Dues & Fees                             | 53,335                 | 35,508     | 34,563     | 1         | 97%       | 34,363           | (200)            |
| Education & Training                    | 4,000                  | 1,000      | 1,379      | (0)       | 138%      | 225              | (1,154)          |
| Other Charges                           | 73,200                 | 18,300     | 11,482     | 7         | 63%       | 9,787            | (1,695)          |
| Purchased/ Contracted Services          | 2,419,802              | 600,280    | 448,219    | 152       | 75%       | 559,939          | 111,720          |
|                                         |                        |            |            |           |           |                  |                  |
| Supplies                                | 19,800                 | 5,550      | 5,746      | (0)       | 104%      | 1,159            | (4,587)          |
| Electricity                             | 156,000                | 39,000     | 30,703     | 8         | 79%       | 2,510            | (28,192)         |
| Diesel                                  | -                      | -          | -          |           |           | -                | -                |
| Food                                    | 21,500                 | 5,375      | 1,265      | 4         | 24%       | 1,259            | (6)              |
| Books & Periodicals                     | 1,700                  | 425        | -          | 0         | 0%        | -                | -                |
| Small Equipment                         | 20,000                 | 5,000      | -          | 5         | 0%        | 3,311            | -                |
| Supplies                                | 219,000                | 55,350     | 37,714     | 18        | 68%       | 8,240            | (29,474)         |
|                                         | 100.5                  | (01.05-    | 101.00-    | i         | 100       |                  | (60.50.15)       |
| Transfers to Debt Service Fund          | 480,359                | 401,990    | 401,990    | -         | 100%      | 115,979          | (286,012)        |
| Transfers to Capital                    | -                      | -          | -          | <u> </u>  |           | -                | 62,500           |
| Transfers Out                           | 480,359                | 401,990    | 401,990    | -         | 100%      | 178,479          | (223,512)        |
| <b>Total Finance and Administration</b> | 3,363,353              | 1,120,786  | 943,609    | 177       | 84%       | 794,774          | (148,835)        |
| I COME I MINISTERMAN A LAMINIMISTI WHOM | 0,000,000              | 1,120,700  | 7 10,007   | 177       | 0170      | 1719114          | (110,000)        |