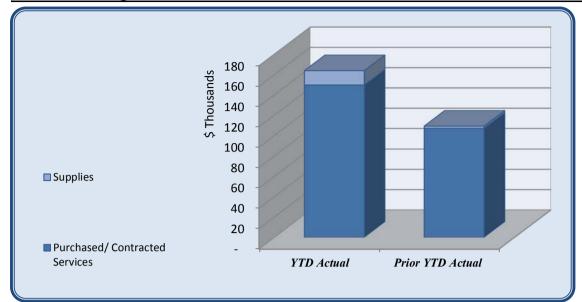

| Legal                          | Total Annual<br>Budget | YTD Budget | YTD Actual | Varia     |           | Prior YTD Actual | Flux             |
|--------------------------------|------------------------|------------|------------|-----------|-----------|------------------|------------------|
|                                |                        |            |            |           | (% of YTD |                  | (Diff from Prior |
|                                |                        |            |            | (\$ '000) | Budget)   |                  | Year)            |
|                                |                        |            |            |           | 1010/     |                  | (= = 5.1)        |
| Purchased/ Contracted Services | 300,000                | 127,500    | 129,221    | (2)       | 101%      | 123,457          | (5,764)          |
| Supplies and Materials         | -                      | -          | 125        | (0)       |           | 105              | (20)             |
| Total Legal                    | 300,000                | 127,500    | 129,346    | (2)       | 101%      | 123,561          | (5,784)          |

| Legal                          | Total Annual<br>Budget | YTD Budget | YTD Actual | Varia     |         | Prior YTD Actual | Flux             |
|--------------------------------|------------------------|------------|------------|-----------|---------|------------------|------------------|
|                                |                        |            |            | (% of YTD |         |                  | (Diff from Prior |
|                                |                        |            |            | (\$ '000) | Budget) |                  | Year)            |
| Professional Services          | 300,000                | 127,500    | 129,217    | (2)       | 101%    | 123,393          | (5,823)          |
| Printing & Binding             |                        | -          | -          | -         |         | -                | -                |
| Travel                         | -                      | -          | -          | -         |         | -                | -                |
| Purchased/ Contracted Services | 300,000                | 127,500    | 129,221    | (2)       | 101%    | 123,457          | (5,764)          |
|                                |                        |            |            |           |         |                  |                  |
| Supplies                       | -                      | -          | 86         | (0)       |         | 105              | 19               |
| Supplies and Materials         | -                      | -          | 125        | (0)       |         | 105              | (20)             |
| Total Legal                    | 300,000                | 127,500    | 129,346    | (2)       | 101%    | 123,561          | (5,784)          |