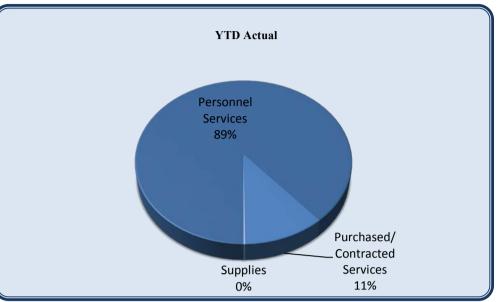

| Legal                          | Total Annual<br>Budget | YTD Budget | YTD Actual | Varia     |           | Prior YTD Actual | Flux             |
|--------------------------------|------------------------|------------|------------|-----------|-----------|------------------|------------------|
|                                |                        |            |            |           | (% of YTD |                  | (Diff from Prior |
|                                |                        |            |            | (\$ '000) | Budget)   |                  | Year)            |
|                                |                        |            |            |           | 1010/     |                  | (= = 5.1)        |
| Purchased/ Contracted Services | 300,000                | 127,500    | 129,221    | (2)       | 101%      | 123,457          | (5,764)          |
| Supplies and Materials         | -                      | -          | 125        | (0)       |           | 105              | (20)             |
| Total Legal                    | 300,000                | 127,500    | 129,346    | (2)       | 101%      | 123,561          | (5,784)          |

| Legal                          | Total Annual<br>Budget | YTD Budget | YTD Actual | Varia     |         | Prior YTD Actual | Flux             |
|--------------------------------|------------------------|------------|------------|-----------|---------|------------------|------------------|
|                                |                        |            |            | (% of YTD |         |                  | (Diff from Prior |
|                                |                        |            |            | (\$ '000) | Budget) |                  | Year)            |
| Professional Services          | 300,000                | 127,500    | 129,217    | (2)       | 101%    | 123,393          | (5,823)          |
| Printing & Binding             |                        | -          | -          | -         |         | -                | -                |
| Travel                         | -                      | -          | -          | -         |         | -                | -                |
| Purchased/ Contracted Services | 300,000                | 127,500    | 129,221    | (2)       | 101%    | 123,457          | (5,764)          |
|                                |                        |            |            |           |         |                  |                  |
| Supplies                       | -                      | -          | 86         | (0)       |         | 105              | 19               |
| Supplies and Materials         | -                      | -          | 125        | (0)       |         | 105              | (20)             |
| Total Legal                    | 300,000                | 127,500    | 129,346    | (2)       | 101%    | 123,561          | (5,784)          |