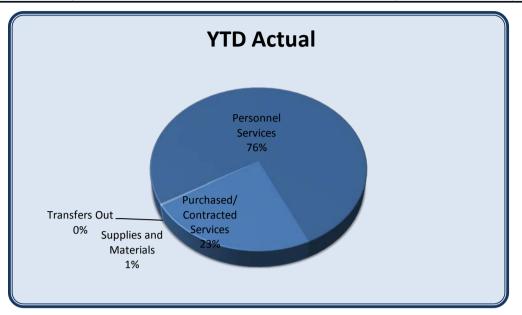

| City Council                   | Total Annual<br>Budget | YTD Budget | YTD Actual | Varia     | nce       | Prior YTD Actual | Flux             |
|--------------------------------|------------------------|------------|------------|-----------|-----------|------------------|------------------|
|                                |                        |            |            |           | (% of YTD |                  | (Diff from Prior |
|                                |                        |            |            | (\$ '000) | Budget)   |                  | Year)            |
|                                |                        |            |            |           |           |                  |                  |
| Personnel Services             | 202,479                | 50,672     | 43,482     | 7         | 86%       | 44,515           | 1,033            |
| Purchased/ Contracted Services | 62,900                 | 12,600     | 7,369      | 5         | 58%       | 27,604           | 20,235           |
| Supplies and Materials         | 16,700                 | 6,550      | 2,214      | 4         | 34%       | 2,100            | (114)            |
| <b>Total City Council</b>      | 282,079                | 69,822     | 53,065     | 17        | 76%       | 74,219           | 21,154           |

| City Council                   | Total Annual |            |            |           |           |                         |                       |
|--------------------------------|--------------|------------|------------|-----------|-----------|-------------------------|-----------------------|
|                                | Budget       | YTD Budget | YTD Actual | Variar    | (% of YTD | <b>Prior YTD Actual</b> | Flux (Diff from Prior |
|                                |              |            |            |           | `         |                         | `                     |
|                                |              |            |            | (\$ '000) | Budget)   |                         | Year)                 |
| Regular Salaries               | 88,000       | 22,000     | 22,000     | 0         | 100%      | 22,000                  | _                     |
| Group Insurance                | 107,538      | 26,885     | 19,831     | 7         | 74%       |                         | 967                   |
| Social Security                | 5,456        | 1,364      | 1,235      | 0         | 91%       | 1,227                   | (8)                   |
| Medicare                       | 1,276        | 319        | 289        | 0         | 91%       | 287                     | (2)                   |
| Workers' Compensation          | 209          | 105        | 128.3      | (0)       | 123%      | 204                     | 76                    |
| Personnel Services             | 202,479      | 50,672     | 43,482     | 7         | 86%       | 44,515                  | 1,033                 |
|                                | ,            | ,          | ,          |           |           | ,                       | ,                     |
| Professional Services          | 4,500        | 1,125      | 250        | 1         | 22%       | 4,546                   | 4,296                 |
| Technical Services             | 1,000        | 250        | -          | 0         | 0%        | -                       | -                     |
| Repairs & Maintenance          | 2,500        | 2,500      | 2,500      | -         | 0%        | -                       | -                     |
| Property/Liability Insurance   | 20,000       | -          | -          | -         |           | 20,604                  | 20,604                |
| Communications                 | 6,500        | 1,625      | 1,915      | (0)       | 118%      | 136                     | (1,779)               |
| Printing & Binding             | 3,550        | 888        | -          | 1         | 0%        | -                       | -                     |
| Travel                         | 15,300       | 3,825      | 74         | 4         | 2%        | -                       | (74)                  |
| Dues & Fees                    | 3,000        | 750        | 575        | 0         | 77%       | 313                     | (263)                 |
| Education & Training           | 6,550        | 1,638      | 2,055      | (0)       | 125%      | 2,005                   | (50)                  |
| Purchased/ Contracted Services | 62,900       | 12,600     | 7,369      | 5         | 58%       | 27,604                  | 20,235                |
| a                              | 1.000        | 1.500      | 1 120      |           | 0.70/     |                         | (1.420)               |
| Supplies                       | 4,000        | 1,500      | 1,429      | 0         | 95%       |                         | (1,429)               |
| Food                           | 5,500        | 1,375      | 785        | 1         | 57%       | 1,371                   | 586                   |
| Books & Periodicals            | 700          | 175        | -          | 0         | 0%        | -                       | -                     |
| Small Equipment                | 4,000        | 1,000      | -          | 1         | 0%        | 729                     | 729                   |
| Supplies and Materials         | 16,700       | 6,550      | 2,214      | 4         | 34%       | 2,100                   | (114)                 |
| Total City Council             | 282,079      | 69,822     | 53,065     | 17        | 76%       | 74,219                  | 21,154                |