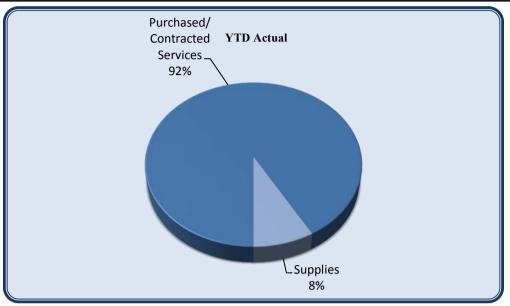

| Legal                          | Total Annual<br>Budget | YTD Budget | YTD Actual | Varia     |           | Prior YTD Actual | Flux             |
|--------------------------------|------------------------|------------|------------|-----------|-----------|------------------|------------------|
|                                |                        |            |            |           | (% of YTD |                  | (Diff from Prior |
|                                |                        |            |            | (\$ '000) | Budget)   |                  | Year)            |
|                                |                        |            |            |           | 1010/     |                  | (= = 5.1)        |
| Purchased/ Contracted Services | 300,000                | 127,500    | 129,221    | (2)       | 101%      | 123,457          | (5,764)          |
| Supplies and Materials         | -                      | -          | 125        | (0)       |           | 105              | (20)             |
| Total Legal                    | 300,000                | 127,500    | 129,346    | (2)       | 101%      | 123,561          | (5,784)          |

| Legal                          | Total Annual<br>Budget | YTD Budget | YTD Actual | Varia     |         | Prior YTD Actual | Flux             |
|--------------------------------|------------------------|------------|------------|-----------|---------|------------------|------------------|
|                                |                        |            |            | (% of YTD |         |                  | (Diff from Prior |
|                                |                        |            |            | (\$ '000) | Budget) |                  | Year)            |
| Professional Services          | 300,000                | 127,500    | 129,217    | (2)       | 101%    | 123,393          | (5,823)          |
| Printing & Binding             |                        | -          | -          | -         |         | -                | -                |
| Travel                         | -                      | -          | -          | -         |         | -                | -                |
| Purchased/ Contracted Services | 300,000                | 127,500    | 129,221    | (2)       | 101%    | 123,457          | (5,764)          |
|                                |                        |            |            |           |         |                  |                  |
| Supplies                       | -                      | -          | 86         | (0)       |         | 105              | 19               |
| Supplies and Materials         | -                      | -          | 125        | (0)       |         | 105              | (20)             |
| Total Legal                    | 300,000                | 127,500    | 129,346    | (2)       | 101%    | 123,561          | (5,784)          |