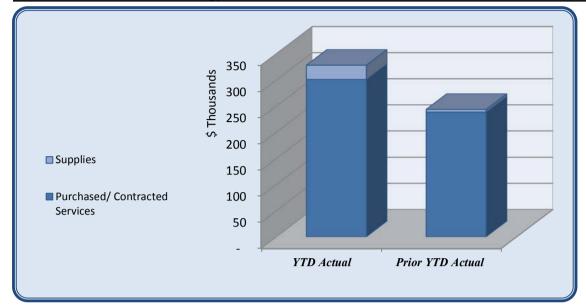

| Legal                          | Total Annual<br>Budget | YTD Budget | YTD Actual | Varia     |           | Prior YTD Actual | Flux             |
|--------------------------------|------------------------|------------|------------|-----------|-----------|------------------|------------------|
|                                |                        |            |            |           | (% of YTD |                  | (Diff from Prior |
|                                |                        |            |            | (\$ '000) | Budget)   |                  | Year)            |
|                                |                        |            |            |           | 1010/     |                  | (= = 5.1)        |
| Purchased/ Contracted Services | 300,000                | 127,500    | 129,221    | (2)       | 101%      | 123,457          | (5,764)          |
| Supplies and Materials         | -                      | -          | 125        | (0)       |           | 105              | (20)             |
| Total Legal                    | 300,000                | 127,500    | 129,346    | (2)       | 101%      | 123,561          | (5,784)          |

| Legal                          | Total Annual<br>Budget | YTD Budget | YTD Actual | Varia     |         | Prior YTD Actual | Flux             |
|--------------------------------|------------------------|------------|------------|-----------|---------|------------------|------------------|
|                                |                        |            |            | (% of YTD |         |                  | (Diff from Prior |
|                                |                        |            |            | (\$ '000) | Budget) |                  | Year)            |
| Professional Services          | 300,000                | 127,500    | 129,217    | (2)       | 101%    | 123,393          | (5,823)          |
| Printing & Binding             |                        | -          | -          | -         |         | -                | -                |
| Travel                         | -                      | -          | -          | -         |         | -                | -                |
| Purchased/ Contracted Services | 300,000                | 127,500    | 129,221    | (2)       | 101%    | 123,457          | (5,764)          |
|                                |                        |            |            |           |         |                  |                  |
| Supplies                       | -                      | -          | 86         | (0)       |         | 105              | 19               |
| Supplies and Materials         | -                      | -          | 125        | (0)       |         | 105              | (20)             |
| Total Legal                    | 300,000                | 127,500    | 129,346    | (2)       | 101%    | 123,561          | (5,784)          |