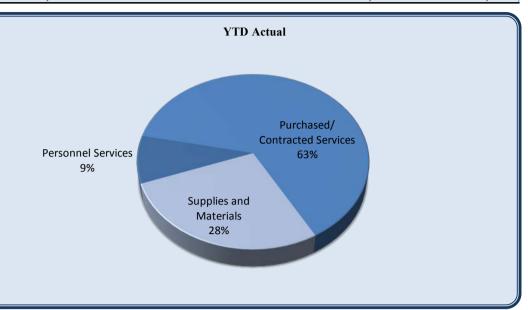

| Legal                          | Total Annual<br>Budget | YTD Budget | YTD Actual | Varia     |           | Prior YTD Actual | Flux             |
|--------------------------------|------------------------|------------|------------|-----------|-----------|------------------|------------------|
|                                |                        |            |            |           | (% of YTD |                  | (Diff from Prior |
|                                |                        |            |            | (\$ '000) | Budget)   |                  | Year)            |
|                                |                        |            |            |           | 1010/     |                  | (= = 5.1)        |
| Purchased/ Contracted Services | 300,000                | 127,500    | 129,221    | (2)       | 101%      | 123,457          | (5,764)          |
| Supplies and Materials         | -                      | -          | 125        | (0)       |           | 105              | (20)             |
| Total Legal                    | 300,000                | 127,500    | 129,346    | (2)       | 101%      | 123,561          | (5,784)          |

| Legal                          | Total Annual<br>Budget | YTD Budget | YTD Actual | Varia     |         | Prior YTD Actual | Flux             |
|--------------------------------|------------------------|------------|------------|-----------|---------|------------------|------------------|
|                                |                        |            |            | (% of YTD |         |                  | (Diff from Prior |
|                                |                        |            |            | (\$ '000) | Budget) |                  | Year)            |
| Professional Services          | 300,000                | 127,500    | 129,217    | (2)       | 101%    | 123,393          | (5,823)          |
| Printing & Binding             |                        | -          | -          | -         |         | -                | -                |
| Travel                         | -                      | -          | -          | -         |         | -                | -                |
| Purchased/ Contracted Services | 300,000                | 127,500    | 129,221    | (2)       | 101%    | 123,457          | (5,764)          |
|                                |                        |            |            |           |         |                  |                  |
| Supplies                       | -                      | -          | 86         | (0)       |         | 105              | 19               |
| Supplies and Materials         | -                      | -          | 125        | (0)       |         | 105              | (20)             |
| Total Legal                    | 300,000                | 127,500    | 129,346    | (2)       | 101%    | 123,561          | (5,784)          |