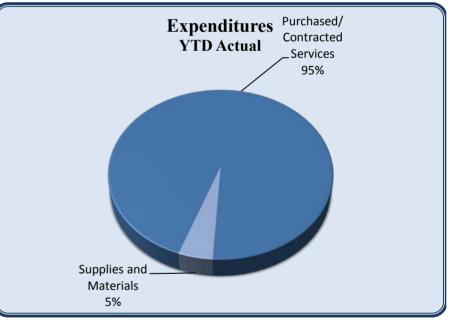

| Legal                          | Total Annual<br>Budget | YTD Budget | YTD Actual | Varia     |           | Prior YTD Actual | Flux             |
|--------------------------------|------------------------|------------|------------|-----------|-----------|------------------|------------------|
|                                |                        |            |            |           | (% of YTD |                  | (Diff from Prior |
|                                |                        |            |            | (\$ '000) | Budget)   |                  | Year)            |
|                                |                        |            |            |           | 1010/     |                  | (= = 5.1)        |
| Purchased/ Contracted Services | 300,000                | 127,500    | 129,221    | (2)       | 101%      | 123,457          | (5,764)          |
| Supplies and Materials         | -                      | -          | 125        | (0)       |           | 105              | (20)             |
| Total Legal                    | 300,000                | 127,500    | 129,346    | (2)       | 101%      | 123,561          | (5,784)          |

| Legal                          | Total Annual<br>Budget | YTD Budget | YTD Actual | Varia     |         | Prior YTD Actual | Flux             |
|--------------------------------|------------------------|------------|------------|-----------|---------|------------------|------------------|
|                                |                        |            |            | (% of YTD |         |                  | (Diff from Prior |
|                                |                        |            |            | (\$ '000) | Budget) |                  | Year)            |
| Professional Services          | 300,000                | 127,500    | 129,217    | (2)       | 101%    | 123,393          | (5,823)          |
| Printing & Binding             |                        | -          | -          | -         |         | -                | -                |
| Travel                         | -                      | -          | -          | -         |         | -                | -                |
| Purchased/ Contracted Services | 300,000                | 127,500    | 129,221    | (2)       | 101%    | 123,457          | (5,764)          |
|                                |                        |            |            |           |         |                  |                  |
| Supplies                       | -                      | -          | 86         | (0)       |         | 105              | 19               |
| Supplies and Materials         | -                      | -          | 125        | (0)       |         | 105              | (20)             |
| Total Legal                    | 300,000                | 127,500    | 129,346    | (2)       | 101%    | 123,561          | (5,784)          |