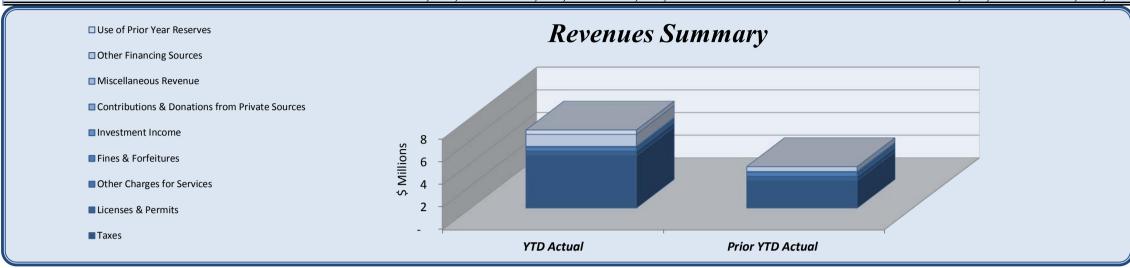

| Revenues & Resources                           | Total Annual<br>Budget | YTD Budget | YTD Actual | YTD Va    | riance    | Prior YTD Actual | Flux             |
|------------------------------------------------|------------------------|------------|------------|-----------|-----------|------------------|------------------|
|                                                |                        |            |            |           | (% of YTD |                  | (Diff from Prior |
|                                                |                        |            |            | (\$ '000) | Budget)   |                  | Year)            |
| Taxes                                          | 19,799,000             | 4,614,250  | 4,638,672  | 24        | 101%      | 2,437,212        | 2,201,461        |
| Licenses & Permits                             | 1,597,500              | 274,375    | 384,754    | 110       | 140%      | 349,033          | 35,722           |
| Other Charges for Services                     | 517,300                | 32,050     | 40,344     | 8         | 126%      | 39,198           | 1,146            |
| Fines & Forfeitures                            | 1,000,000              | 250,000    | 323,444    | 73        | 129%      | 348,283          | (24,839)         |
| Investment Income                              | 20,000                 | 5,000      | 17,326     | 12        | 347%      | 7,799            | 9,527            |
| Contributions & Donations from Private Sources | 5,000                  | -          | -          | -         |           | 4,846            | (4,846)          |
| Miscellaneous Revenue                          | 242,000                | 60,500     | 63,486     | 3         | 105%      | 66,338           | (2,851)          |
| Other Financing Sources                        | 1,602,146              | 1,056,539  | 1,056,539  | 0         | 100%      | 420,396          | 636,144          |
| Use of Prior Year Reserves                     | 379,381                | 379,381    | 379,381    | -         | 100%      | -                | 379,381          |
| Total Revenues & Resources                     | 25,162,327             | 6,672,095  | 6,903,947  | 232       | 103%      | 3,673,103        | 3,230,844        |

25,162,327

**Total Revenues** 

6,672,095

6,903,947

232

103%

3,673,103

3,230,844