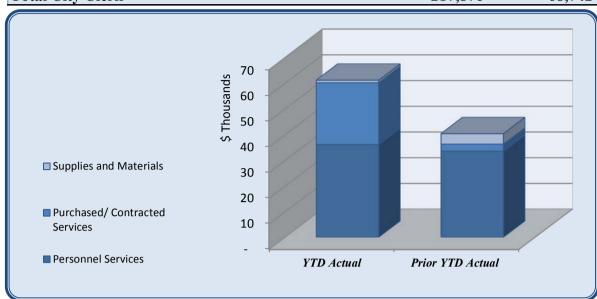

Expenses Through March 31, 2018

| City Manager                   | Total Annual<br>Budget | YTD Budget | YTD Actual | Varia     |           | Prior YTD Actual | Flux             |
|--------------------------------|------------------------|------------|------------|-----------|-----------|------------------|------------------|
|                                |                        |            |            |           | (% of YTD |                  | (Diff from Prior |
|                                |                        |            |            | (\$ '000) | Budget)   |                  | Year)            |
|                                |                        |            |            |           |           |                  |                  |
| Personnel Services             | 426,117                | 104,670    | 105,039    | (0)       | 100%      | 96,063           | (8,976)          |
| Purchased/ Contracted Services | 20,787                 | 5,197      | 842        | 4         | 16%       | 2,162            | 1,320            |
| Supplies and Materials         | 10,212                 | 1,803      | 1,029      | 1         | 57%       | 3,942            | 2,913            |
| Total City Manager             | 467,116                | 114,170    | 106,909    | 7         | 94%       | 102,166          | (4,743)          |