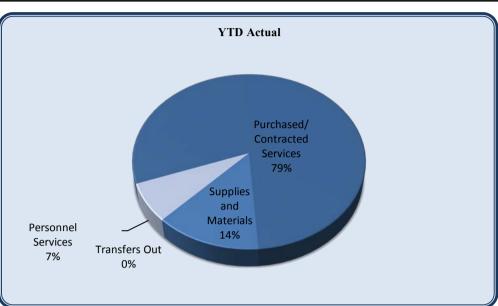

| City Council                   | Total Annual<br>Budget | YTD Budget | YTD Actual | Varia     | nce       | Prior YTD Actual | Flux             |
|--------------------------------|------------------------|------------|------------|-----------|-----------|------------------|------------------|
|                                |                        |            |            |           | (% of YTD |                  | (Diff from Prior |
|                                |                        |            |            | (\$ '000) | Budget)   |                  | Year)            |
|                                |                        |            |            |           |           |                  |                  |
| Personnel Services             | 202,479                | 50,672     | 43,482     | 7         | 86%       | 44,515           | 1,033            |
| Purchased/ Contracted Services | 62,900                 | 12,600     | 7,369      | 5         | 58%       | 27,604           | 20,235           |
| Supplies and Materials         | 16,700                 | 6,550      | 2,214      | 4         | 34%       | 2,100            | (114)            |
| <b>Total City Council</b>      | 282,079                | 69,822     | 53,065     | 17        | 76%       | 74,219           | 21,154           |

| City Council                   | Total Annual |            |            |           |           |                         |                       |
|--------------------------------|--------------|------------|------------|-----------|-----------|-------------------------|-----------------------|
|                                | Budget       | YTD Budget | YTD Actual | Variar    | (% of YTD | <b>Prior YTD Actual</b> | Flux (Diff from Prior |
|                                |              |            |            |           | `         |                         | `                     |
|                                |              |            |            | (\$ '000) | Budget)   |                         | Year)                 |
| Regular Salaries               | 88,000       | 22,000     | 22,000     | 0         | 100%      | 22,000                  | _                     |
| Group Insurance                | 107,538      | 26,885     | 19,831     | 7         | 74%       |                         | 967                   |
| Social Security                | 5,456        | 1,364      | 1,235      | 0         | 91%       | 1,227                   | (8)                   |
| Medicare                       | 1,276        | 319        | 289        | 0         | 91%       | 287                     | (2)                   |
| Workers' Compensation          | 209          | 105        | 128.3      | (0)       | 123%      | 204                     | 76                    |
| Personnel Services             | 202,479      | 50,672     | 43,482     | 7         | 86%       | 44,515                  | 1,033                 |
|                                | ,            | ,          | ,          |           |           | ,                       | ,                     |
| Professional Services          | 4,500        | 1,125      | 250        | 1         | 22%       | 4,546                   | 4,296                 |
| Technical Services             | 1,000        | 250        | -          | 0         | 0%        | -                       | -                     |
| Repairs & Maintenance          | 2,500        | 2,500      | 2,500      | -         | 0%        | -                       | -                     |
| Property/Liability Insurance   | 20,000       | -          | -          | -         |           | 20,604                  | 20,604                |
| Communications                 | 6,500        | 1,625      | 1,915      | (0)       | 118%      | 136                     | (1,779)               |
| Printing & Binding             | 3,550        | 888        | -          | 1         | 0%        | -                       | -                     |
| Travel                         | 15,300       | 3,825      | 74         | 4         | 2%        | -                       | (74)                  |
| Dues & Fees                    | 3,000        | 750        | 575        | 0         | 77%       | 313                     | (263)                 |
| Education & Training           | 6,550        | 1,638      | 2,055      | (0)       | 125%      | 2,005                   | (50)                  |
| Purchased/ Contracted Services | 62,900       | 12,600     | 7,369      | 5         | 58%       | 27,604                  | 20,235                |
| a                              | 1.000        | 1.500      | 1 120      |           | 0.70/     |                         | (1.420)               |
| Supplies                       | 4,000        | 1,500      | 1,429      | 0         | 95%       |                         | (1,429)               |
| Food                           | 5,500        | 1,375      | 785        | 1         | 57%       | 1,371                   | 586                   |
| Books & Periodicals            | 700          | 175        | -          | 0         | 0%        | -                       | -                     |
| Small Equipment                | 4,000        | 1,000      | -          | 1         | 0%        | 729                     | 729                   |
| Supplies and Materials         | 16,700       | 6,550      | 2,214      | 4         | 34%       | 2,100                   | (114)                 |
| Total City Council             | 282,079      | 69,822     | 53,065     | 17        | 76%       | 74,219                  | 21,154                |