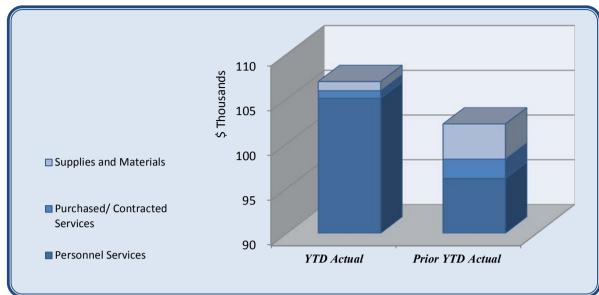

| City Council                   | Total Annual<br>Budget | YTD Budget | YTD Actual | Varia     | nce       | Prior YTD Actual | Flux             |
|--------------------------------|------------------------|------------|------------|-----------|-----------|------------------|------------------|
|                                |                        |            |            |           | (% of YTD |                  | (Diff from Prior |
|                                |                        |            |            | (\$ '000) | Budget)   |                  | Year)            |
|                                |                        |            |            |           |           |                  |                  |
| Personnel Services             | 202,479                | 50,672     | 43,482     | 7         | 86%       | 44,515           | 1,033            |
| Purchased/ Contracted Services | 62,900                 | 12,600     | 7,369      | 5         | 58%       | 27,604           | 20,235           |
| Supplies and Materials         | 16,700                 | 6,550      | 2,214      | 4         | 34%       | 2,100            | (114)            |
| <b>Total City Council</b>      | 282,079                | 69,822     | 53,065     | 17        | 76%       | 74,219           | 21,154           |