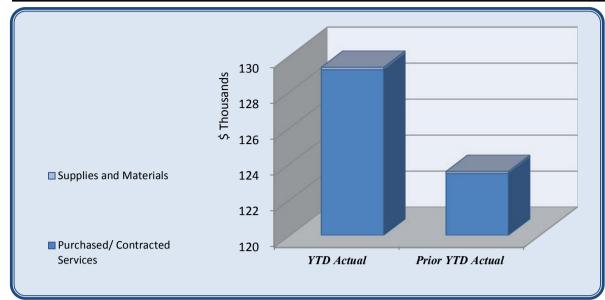

| Legal                          | Total Annual<br>Budget | YTD Budget | YTD Actual | Varia     |           | Prior YTD Actual | Flux             |
|--------------------------------|------------------------|------------|------------|-----------|-----------|------------------|------------------|
|                                |                        |            |            |           | (% of YTD |                  | (Diff from Prior |
|                                |                        |            |            | (\$ '000) | Budget)   |                  | Year)            |
|                                |                        |            |            |           | 1010/     |                  | (= = 5.1)        |
| Purchased/ Contracted Services | 300,000                | 127,500    | 129,221    | (2)       | 101%      | 123,457          | (5,764)          |
| Supplies and Materials         | -                      | -          | 125        | (0)       |           | 105              | (20)             |
| Total Legal                    | 300,000                | 127,500    | 129,346    | (2)       | 101%      | 123,561          | (5,784)          |