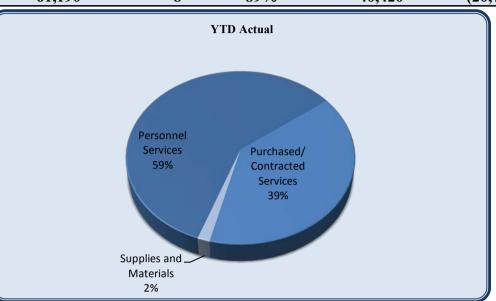

| City Council                   | Total Annual |            |            |           |           |                         |                       |
|--------------------------------|--------------|------------|------------|-----------|-----------|-------------------------|-----------------------|
|                                | Budget       | YTD Budget | YTD Actual | Variar    | (% of YTD | <b>Prior YTD Actual</b> | Flux (Diff from Prior |
|                                |              |            |            |           | `         |                         | `                     |
|                                |              |            |            | (\$ '000) | Budget)   |                         | Year)                 |
| Regular Salaries               | 88,000       | 22,000     | 22,000     | 0         | 100%      | 22,000                  | _                     |
| Group Insurance                | 107,538      | 26,885     | 19,831     | 7         | 74%       |                         | 967                   |
| Social Security                | 5,456        | 1,364      | 1,235      | 0         | 91%       | 1,227                   | (8)                   |
| Medicare                       | 1,276        | 319        | 289        | 0         | 91%       | 287                     | (2)                   |
| Workers' Compensation          | 209          | 105        | 128.3      | (0)       | 123%      | 204                     | 76                    |
| Personnel Services             | 202,479      | 50,672     | 43,482     | 7         | 86%       | 44,515                  | 1,033                 |
|                                | ,            | ,          | ,          |           |           | ,                       | ,                     |
| Professional Services          | 4,500        | 1,125      | 250        | 1         | 22%       | 4,546                   | 4,296                 |
| Technical Services             | 1,000        | 250        | -          | 0         | 0%        | -                       | -                     |
| Repairs & Maintenance          | 2,500        | 2,500      | 2,500      | -         | 0%        | -                       | -                     |
| Property/Liability Insurance   | 20,000       | -          | -          | -         |           | 20,604                  | 20,604                |
| Communications                 | 6,500        | 1,625      | 1,915      | (0)       | 118%      | 136                     | (1,779)               |
| Printing & Binding             | 3,550        | 888        | -          | 1         | 0%        | -                       | -                     |
| Travel                         | 15,300       | 3,825      | 74         | 4         | 2%        | -                       | (74)                  |
| Dues & Fees                    | 3,000        | 750        | 575        | 0         | 77%       | 313                     | (263)                 |
| Education & Training           | 6,550        | 1,638      | 2,055      | (0)       | 125%      | 2,005                   | (50)                  |
| Purchased/ Contracted Services | 62,900       | 12,600     | 7,369      | 5         | 58%       | 27,604                  | 20,235                |
| a                              | 1.000        | 1.500      | 1 120      |           | 0.70/     |                         | (1.420)               |
| Supplies                       | 4,000        | 1,500      | 1,429      | 0         | 95%       |                         | (1,429)               |
| Food                           | 5,500        | 1,375      | 785        | 1         | 57%       | 1,371                   | 586                   |
| Books & Periodicals            | 700          | 175        | -          | 0         | 0%        | -                       | -                     |
| Small Equipment                | 4,000        | 1,000      | -          | 1         | 0%        | 729                     | 729                   |
| Supplies and Materials         | 16,700       | 6,550      | 2,214      | 4         | 34%       | 2,100                   | (114)                 |
| Total City Council             | 282,079      | 69,822     | 53,065     | 17        | 76%       | 74,219                  | 21,154                |