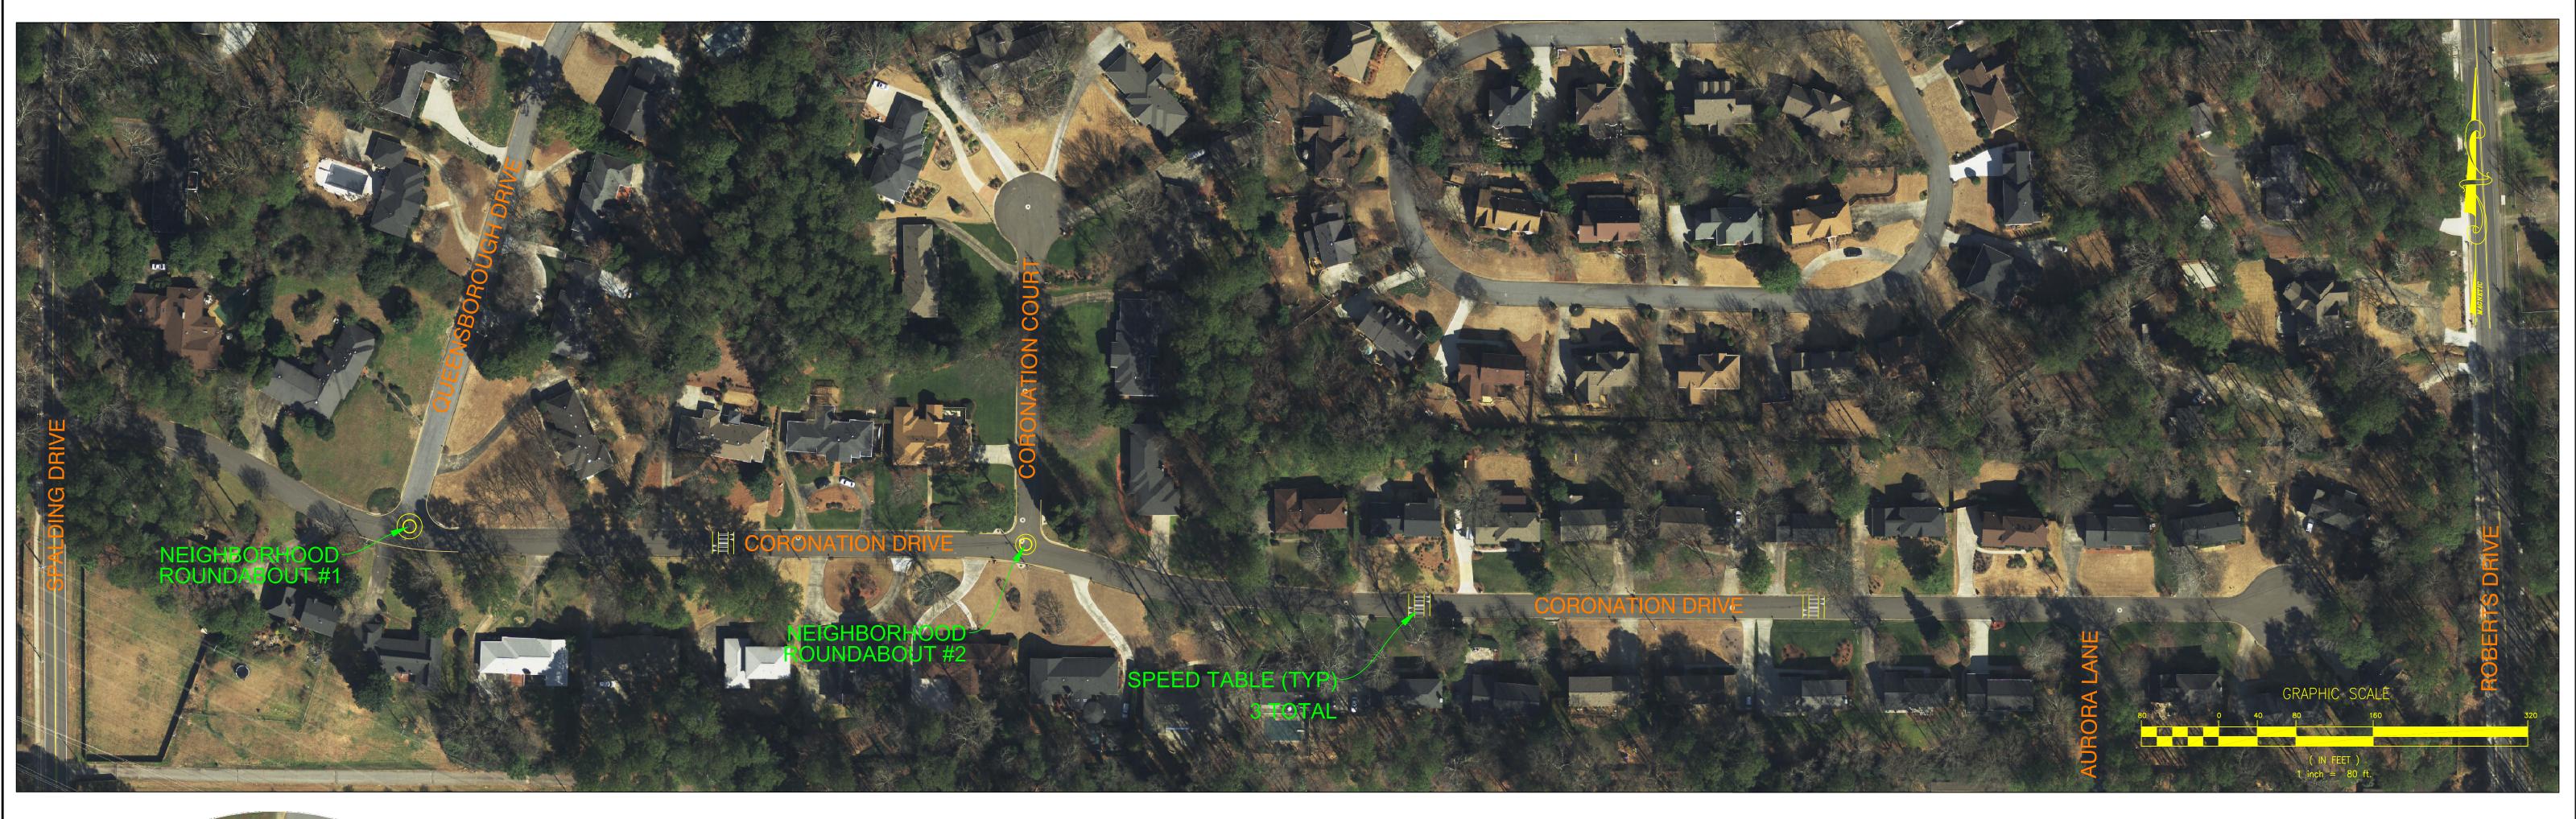

A community meeting was held on in September 2018 to provide information about the process, discuss alternative traffic calming measures, and gain input from the residents within the affected area. The resulting concept consists of two neighborhood traffic circles at intersections and three speed humps on Coronation Drive as shown on the traffic calming plan.

TRAFFIC CALMING DEVICES ALONG

CORONATION DRIVE