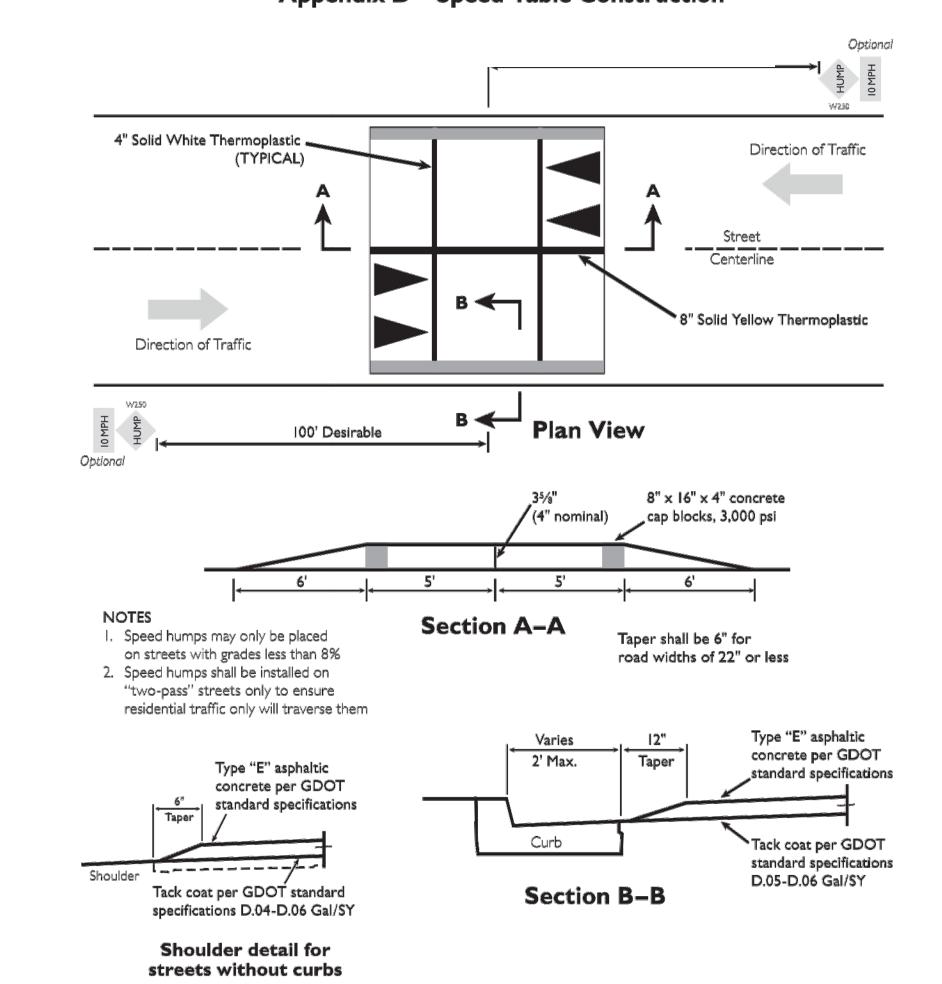

A community meeting was held on in September 2018 to provide information about the process, discuss alternative traffic calming measures, and gain input from the residents within the affected area. The resulting concept consists of two neighborhood traffic circles at intersections and three speed humps on Coronation Drive as shown on the traffic calming plan.

TRAFFIC CALMING DEVICES ALONG

CORONATION DRIVE

#### Appendix D - Speed Table Construction

CONSTRUCTION
LAYOUT

DATE: 12/04/2018

Packet page:...

| Descr                  | vision/Street:<br>iption of Concept: 2 -                                                           | Y OF DUNWOODY TRAFFIC CALMING<br>Coronation Drive<br>traffic circle 3 speed tables<br>larch 06,2019                                                                                                                                                                                      | PAGE OF                                                                                                                              |
|------------------------|----------------------------------------------------------------------------------------------------|------------------------------------------------------------------------------------------------------------------------------------------------------------------------------------------------------------------------------------------------------------------------------------------|--------------------------------------------------------------------------------------------------------------------------------------|
| propo<br>owner<br>Dunw | sed design concept for<br>es in the affected area coody to establish a Tr<br>ess annual maintenanc | wners understand the purpose of this petition and he<br>r traffic calming measures. It is further understood to<br>on this petition, indicated by the number of "yes" vaffic Calming District and install the proposed traffice<br>e charges to all property designated to be in the "Af | that an acceptance of 65% or more of property otes, signifies approval for the City of ic calming measures. This authorizes the City |
| No                     | Yes 1.                                                                                             | YOUNGBLOOD WILLIAM M JR 1029 CORONATION DR                                                                                                                                                                                                                                               | Print Name (Last, First)  Phone Number   Cell Phone?                                                                                 |
| No                     | Yes 2.                                                                                             | Witness  DAVIS JAMES W III  DAVIS ANNA CHRISTINA  1043 CORONATION DR                                                                                                                                                                                                                     | Print Name (Last, First)  Phone Number   Cell Phone                                                                                  |
| No                     | Yes 3.                                                                                             | Signature  Witness  GAIL R RONES 2011 TRUST  RONES GAIL R  1051 CORONATION DR                                                                                                                                                                                                            | Signature  Print Name (Last, First)  Phone Number   Cell Phone?                                                                      |
| No                     | Yes , 4.                                                                                           | Signature  Witness  ATKINSON VERNON RAY  ATKINSON TERRY HAYES  1059 CORONATION DR  Signature                                                                                                                                                                                             | Signature  ATKINSON  Print Name (Last, First)  Phone Number  Cell Phone?  Signature                                                  |