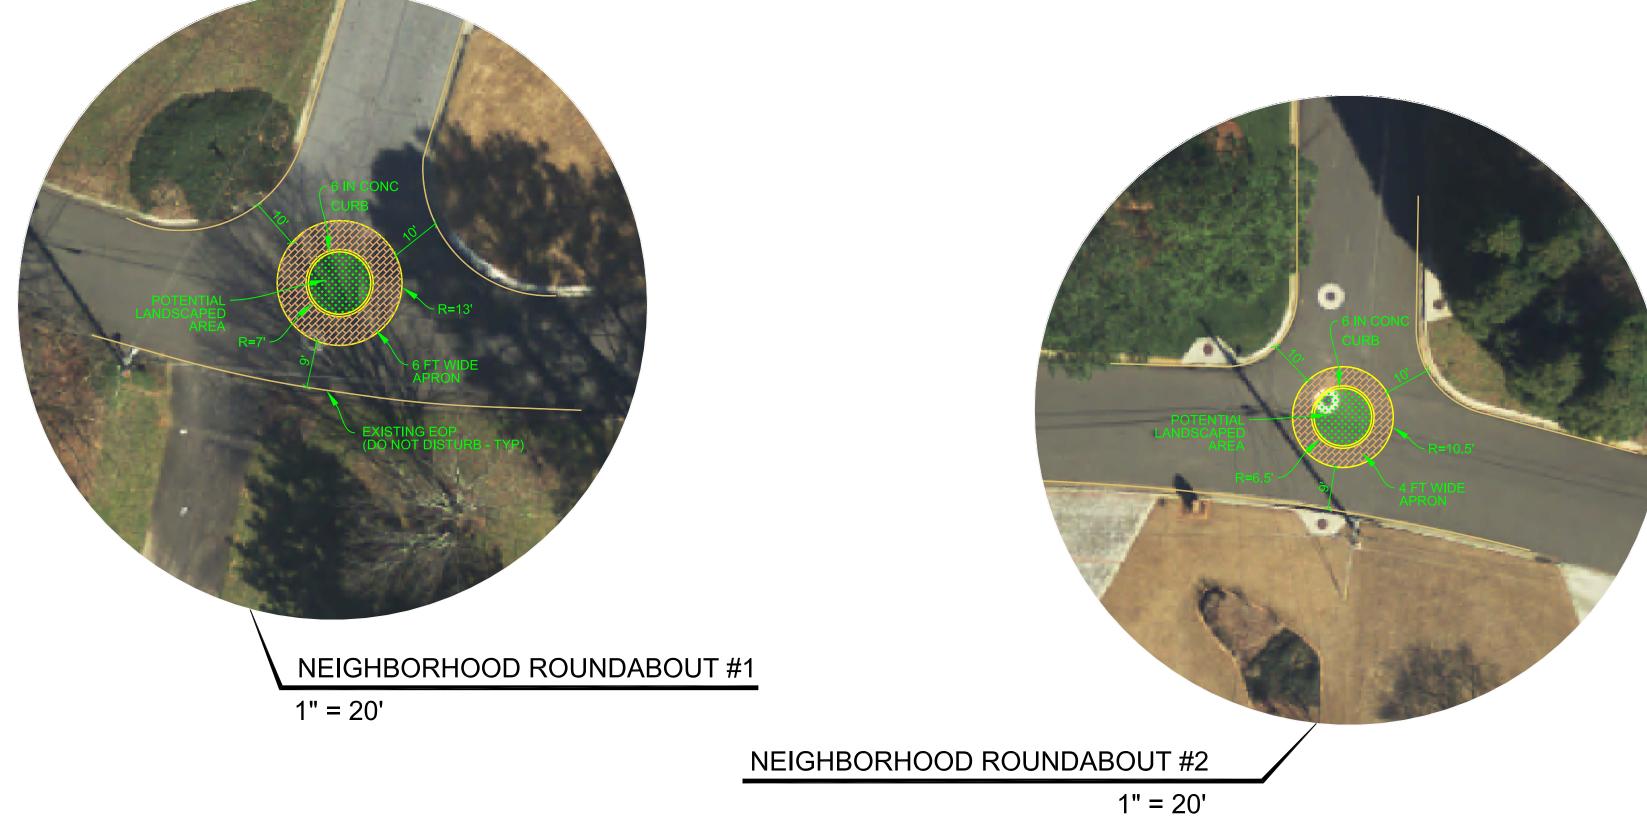

A community meeting was held on in September 2018 to provide information about the process, discuss alternative traffic calming measures, and gain input from the residents within the affected area. The resulting concept consists of two neighborhood traffic circles at intersections and three speed humps on Coronation Drive as shown on the traffic calming plan.

TRAFFIC CALMING DEVICES ALONG

CORONATION DRIVE