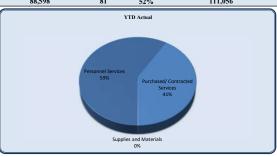

Packet page: 5

| Expenditures               |                     |            |            |            |           |                  |                        |
|----------------------------|---------------------|------------|------------|------------|-----------|------------------|------------------------|
| zapeniinii es              | Total Annual Budget | YTD Budget | YTD Actual | Varianc    |           | Prior YTD Actual | Flux                   |
|                            |                     |            |            |            | (% of YTD |                  |                        |
|                            |                     |            |            | (\$'000)   | Budget)   |                  | (Diff from Prior Year) |
| City Council               | 275,454             | 60,013     | 60,916     | (1)        | 102%      | 53,065           | (7,851)                |
| City Manager               | 512,804             | 125,197    | 117,715    | 7          | 94%       | 106,909          | (10,805)               |
| City Clerk                 | 269,652             | 66,680     | 60,140     | 7          | 90%       | 61,190           | 1,050                  |
| Legal                      | 410,000             | 155,000    | 106,786    | 48         | 69%       | 129,307          | 22,520                 |
| Finance and Administration | 3,095,368           | 1,046,597  | 966,767    | <b>80</b>  | 92%       | 943,609          | (23,158)               |
| Human Resources            | 409,133             | 100,855    | 57,712     | 43         | 57%       | 55,728           | (1,984)                |
| Information Technology     | 1,462,502           | 343,169    | 285,669    | 58         | 83%       | 354,229          | 68,560                 |
| Marketing                  | 608,032             | 152,008    | 127,619    | 24         | 84%       | 163,785          | 36,166                 |
| Municipal Court            | 678,891             | 169,648    | 88,598     | <b>8</b> 1 | 52%       | 111,056          | 22,458                 |
| Police                     | 9,511,756           | 2,423,259  | 2,177,718  | 246        | 90%       | 2,086,333        | (91,385)               |
| E-911                      | 125,000             | 31,250     | 53,690     | (22)       | 172%      | -                | (53,690)               |
| Public Works               | 2,752,515           | 706,134    | 493,353    | 213        | 70%       | 544,646          | 51,293                 |
| Parks & Recreation         | 2,790,314           | 635,423    | 393,461    | 242        | 62%       | 514,021          | 120,560                |
| Community Development      | 1,969,073           | 491,227    | 1,052,904  | (562)      | 214%      | 491,262          | (561,642)              |
| Economic Development       | 300,012             | 83,476     | 62,171     | 21         | 74%       | 53,988           | (8,183)                |
| Contingency                | 100,000             | 25,000     | -          | 25         | 0%        | -                | -                      |
| Total Expenditures         | 25,270,506          | 6,614,937  | 6,105,220  | 510        | 92%       | 5,669,127        | (436,092)              |