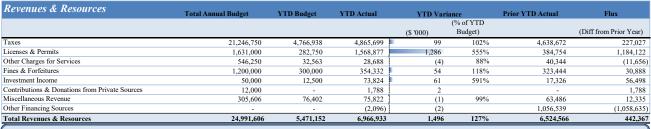

Following are the financial highlights through March 31, 2019. The franchise fee received from Georgia Power in February was just under \$2.8 million, exceeding the budget slightly as well as the prior year. Hotel Taxes are doing well with most renovations in the rear view mirror, though the Super Bowl was not the windfall that many anticipated. Municipal court fines are pacing well ahead of budget due mainly to address efforts to improve I-285 traffic enforcement. E911 is showing behind budget; we only have two months of revenue. This was anticipated. The good news is the revenues for those two months are surpassing prior year averages. Investment income is up as rates slowly rise over past years. The most notable number for revenues are building permits with the next phase at State Farm underway.