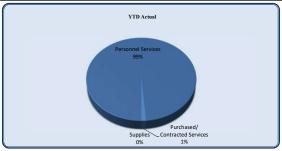

Following are the financial highlights through March 31, 2019. The franchise fee received from Georgia Power in February was just under \$2.8 million, exceeding the budget slightly as well as the prior year. Hotel Taxes are doing well with most renovations in the rear view mirror, though the Super Bowl was not the windfall that many anticipated. Municipal court fines are pacing well ahead of budget due mainly to address efforts to improve I-285 traffic enforcement. E911 is showing behind budget; we only have two months of revenue. This was anticipated. The good news is the revenues for those two months are surpassing prior year averages. Investment income is up as rates slowly rise over past years. The most notable number for revenues are building permits with the next phase at State Farm underway.

Packet page: 5

| Expenditures               |                     |            |            |            |           |                  |                        |
|----------------------------|---------------------|------------|------------|------------|-----------|------------------|------------------------|
| zapeniinii es              | Total Annual Budget | YTD Budget | YTD Actual | Varianc    |           | Prior YTD Actual | Flux                   |
|                            |                     |            |            |            | (% of YTD |                  |                        |
|                            |                     |            |            | (\$'000)   | Budget)   |                  | (Diff from Prior Year) |
| City Council               | 275,454             | 60,013     | 60,916     | (1)        | 102%      | 53,065           | (7,851)                |
| City Manager               | 512,804             | 125,197    | 117,715    | 7          | 94%       | 106,909          | (10,805)               |
| City Clerk                 | 269,652             | 66,680     | 60,140     | 7          | 90%       | 61,190           | 1,050                  |
| Legal                      | 410,000             | 155,000    | 106,786    | 48         | 69%       | 129,307          | 22,520                 |
| Finance and Administration | 3,095,368           | 1,046,597  | 966,767    | <b>80</b>  | 92%       | 943,609          | (23,158)               |
| Human Resources            | 409,133             | 100,855    | 57,712     | 43         | 57%       | 55,728           | (1,984)                |
| Information Technology     | 1,462,502           | 343,169    | 285,669    | 58         | 83%       | 354,229          | 68,560                 |
| Marketing                  | 608,032             | 152,008    | 127,619    | 24         | 84%       | 163,785          | 36,166                 |
| Municipal Court            | 678,891             | 169,648    | 88,598     | <b>8</b> 1 | 52%       | 111,056          | 22,458                 |
| Police                     | 9,511,756           | 2,423,259  | 2,177,718  | 246        | 90%       | 2,086,333        | (91,385)               |
| E-911                      | 125,000             | 31,250     | 53,690     | (22)       | 172%      | -                | (53,690)               |
| Public Works               | 2,752,515           | 706,134    | 493,353    | 213        | 70%       | 544,646          | 51,293                 |
| Parks & Recreation         | 2,790,314           | 635,423    | 393,461    | 242        | 62%       | 514,021          | 120,560                |
| Community Development      | 1,969,073           | 491,227    | 1,052,904  | (562)      | 214%      | 491,262          | (561,642)              |
| Economic Development       | 300,012             | 83,476     | 62,171     | 21         | 74%       | 53,988           | (8,183)                |
| Contingency                | 100,000             | 25,000     | -          | 25         | 0%        | -                | -                      |
| Total Expenditures         | 25,270,506          | 6,614,937  | 6,105,220  | 510        | 92%       | 5,669,127        | (436,092)              |