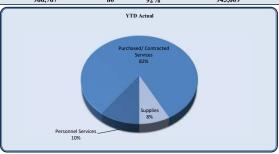

Overall, expenditures are tracking well below budget. Specific line items are of significance. First, police department expenditures and specifically personnel costs are significantly under budget. This variance is attributable to budgeting for positions not filled at the start of the year. In both Public Works and Parks, the repairs and maintenance line items are well under budget; however, these line items see more significant charges during the summer months than the earlier part of the year so this positive variance is largely caused by timing. Nothing noted above should have any impact on operational goals and projects for 2019.

Packet page: 5

| Expenditures               |                     |            |            |            |           |                  |                        |
|----------------------------|---------------------|------------|------------|------------|-----------|------------------|------------------------|
| zapeniinii es              | Total Annual Budget | YTD Budget | YTD Actual | Varianc    |           | Prior YTD Actual | Flux                   |
|                            |                     |            |            |            | (% of YTD |                  |                        |
|                            |                     |            |            | (\$'000)   | Budget)   |                  | (Diff from Prior Year) |
| City Council               | 275,454             | 60,013     | 60,916     | (1)        | 102%      | 53,065           | (7,851)                |
| City Manager               | 512,804             | 125,197    | 117,715    | 7          | 94%       | 106,909          | (10,805)               |
| City Clerk                 | 269,652             | 66,680     | 60,140     | 7          | 90%       | 61,190           | 1,050                  |
| Legal                      | 410,000             | 155,000    | 106,786    | 48         | 69%       | 129,307          | 22,520                 |
| Finance and Administration | 3,095,368           | 1,046,597  | 966,767    | <b>80</b>  | 92%       | 943,609          | (23,158)               |
| Human Resources            | 409,133             | 100,855    | 57,712     | 43         | 57%       | 55,728           | (1,984)                |
| Information Technology     | 1,462,502           | 343,169    | 285,669    | 58         | 83%       | 354,229          | 68,560                 |
| Marketing                  | 608,032             | 152,008    | 127,619    | 24         | 84%       | 163,785          | 36,166                 |
| Municipal Court            | 678,891             | 169,648    | 88,598     | <b>8</b> 1 | 52%       | 111,056          | 22,458                 |
| Police                     | 9,511,756           | 2,423,259  | 2,177,718  | 246        | 90%       | 2,086,333        | (91,385)               |
| E-911                      | 125,000             | 31,250     | 53,690     | (22)       | 172%      | -                | (53,690)               |
| Public Works               | 2,752,515           | 706,134    | 493,353    | 213        | 70%       | 544,646          | 51,293                 |
| Parks & Recreation         | 2,790,314           | 635,423    | 393,461    | 242        | 62%       | 514,021          | 120,560                |
| Community Development      | 1,969,073           | 491,227    | 1,052,904  | (562)      | 214%      | 491,262          | (561,642)              |
| Economic Development       | 300,012             | 83,476     | 62,171     | 21         | 74%       | 53,988           | (8,183)                |
| Contingency                | 100,000             | 25,000     | -          | 25         | 0%        | -                | -                      |
| Total Expenditures         | 25,270,506          | 6,614,937  | 6,105,220  | 510        | 92%       | 5,669,127        | (436,092)              |