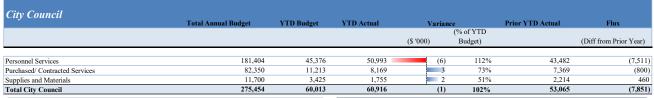

Packet page: 5

| Expenditures               |                     |            |            |            |           |                  |                        |
|----------------------------|---------------------|------------|------------|------------|-----------|------------------|------------------------|
| zapeniinii es              | Total Annual Budget | YTD Budget | YTD Actual | Varianc    |           | Prior YTD Actual | Flux                   |
|                            |                     |            |            |            | (% of YTD |                  |                        |
|                            |                     |            |            | (\$'000)   | Budget)   |                  | (Diff from Prior Year) |
| City Council               | 275,454             | 60,013     | 60,916     | (1)        | 102%      | 53,065           | (7,851)                |
| City Manager               | 512,804             | 125,197    | 117,715    | 7          | 94%       | 106,909          | (10,805)               |
| City Clerk                 | 269,652             | 66,680     | 60,140     | 7          | 90%       | 61,190           | 1,050                  |
| Legal                      | 410,000             | 155,000    | 106,786    | 48         | 69%       | 129,307          | 22,520                 |
| Finance and Administration | 3,095,368           | 1,046,597  | 966,767    | <b>80</b>  | 92%       | 943,609          | (23,158)               |
| Human Resources            | 409,133             | 100,855    | 57,712     | 43         | 57%       | 55,728           | (1,984)                |
| Information Technology     | 1,462,502           | 343,169    | 285,669    | 58         | 83%       | 354,229          | 68,560                 |
| Marketing                  | 608,032             | 152,008    | 127,619    | 24         | 84%       | 163,785          | 36,166                 |
| Municipal Court            | 678,891             | 169,648    | 88,598     | <b>8</b> 1 | 52%       | 111,056          | 22,458                 |
| Police                     | 9,511,756           | 2,423,259  | 2,177,718  | 246        | 90%       | 2,086,333        | (91,385)               |
| E-911                      | 125,000             | 31,250     | 53,690     | (22)       | 172%      | -                | (53,690)               |
| Public Works               | 2,752,515           | 706,134    | 493,353    | 213        | 70%       | 544,646          | 51,293                 |
| Parks & Recreation         | 2,790,314           | 635,423    | 393,461    | 242        | 62%       | 514,021          | 120,560                |
| Community Development      | 1,969,073           | 491,227    | 1,052,904  | (562)      | 214%      | 491,262          | (561,642)              |
| Economic Development       | 300,012             | 83,476     | 62,171     | 21         | 74%       | 53,988           | (8,183)                |
| Contingency                | 100,000             | 25,000     | -          | 25         | 0%        | -                | -                      |
| Total Expenditures         | 25,270,506          | 6,614,937  | 6,105,220  | 510        | 92%       | 5,669,127        | (436,092)              |