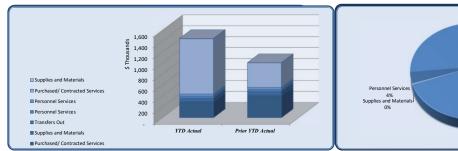

Following are the financial highlights through March 31, 2019. The franchise fee received from Georgia Power in February was just under \$2.8 million, exceeding the budget slightly as well as the prior year. Hotel Taxes are doing well with most renovations in the rear view mirror, though the Super Bowl was not the windfall that many anticipated. Municipal court fines are pacing well ahead of budget due mainly to address efforts to improve I-285 traffic enforcement. E911 is showing behind budget; we only have two months of revenue. This was anticipated. The good news is the revenues for those two months are surpassing prior year averages. Investment income is up as rates slowly rise over past years. The most notable number for revenues are building permits with the next phase at State Farm underway.

Overall, expenditures are tracking well below budget. Specific line items are of significance. First, police department expenditures and specifically personnel costs are significantly under budget. This variance is attributable to budgeting for positions not filled at the start of the year. In both Public Works and Parks, the repairs and maintenance line items are well under budget; however, these line items see more significant charges during the summer months than the earlier part of the year so this positive variance is largely caused by timing. Nothing noted above should have any impact on operational goals and projects for 2019.