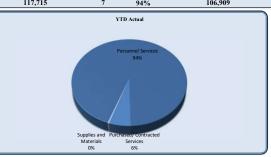

Overall, expenditures are tracking well below budget. Specific line items are of significance. First, police department expenditures and specifically personnel costs are significantly under budget. This variance is attributable to budgeting for positions not filled at the start of the year. In both Public Works and Parks, the repairs and maintenance line items are well under budget; however, these line items see more significant charges during the summer months than the earlier part of the year so this positive variance is largely caused by timing. Nothing noted above should have any impact on operational goals and projects for 2019.