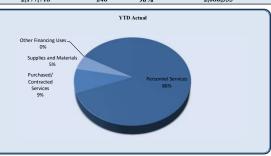

Packet page: 5

| Expenditures               |                     |            |            |            |           |                  |                        |
|----------------------------|---------------------|------------|------------|------------|-----------|------------------|------------------------|
| zapeniinii es              | Total Annual Budget | YTD Budget | YTD Actual | Varianc    |           | Prior YTD Actual | Flux                   |
|                            |                     |            |            |            | (% of YTD |                  |                        |
|                            |                     |            |            | (\$'000)   | Budget)   |                  | (Diff from Prior Year) |
| City Council               | 275,454             | 60,013     | 60,916     | (1)        | 102%      | 53,065           | (7,851)                |
| City Manager               | 512,804             | 125,197    | 117,715    | 7          | 94%       | 106,909          | (10,805)               |
| City Clerk                 | 269,652             | 66,680     | 60,140     | 7          | 90%       | 61,190           | 1,050                  |
| Legal                      | 410,000             | 155,000    | 106,786    | 48         | 69%       | 129,307          | 22,520                 |
| Finance and Administration | 3,095,368           | 1,046,597  | 966,767    | <b>80</b>  | 92%       | 943,609          | (23,158)               |
| Human Resources            | 409,133             | 100,855    | 57,712     | 43         | 57%       | 55,728           | (1,984)                |
| Information Technology     | 1,462,502           | 343,169    | 285,669    | 58         | 83%       | 354,229          | 68,560                 |
| Marketing                  | 608,032             | 152,008    | 127,619    | 24         | 84%       | 163,785          | 36,166                 |
| Municipal Court            | 678,891             | 169,648    | 88,598     | <b>8</b> 1 | 52%       | 111,056          | 22,458                 |
| Police                     | 9,511,756           | 2,423,259  | 2,177,718  | 246        | 90%       | 2,086,333        | (91,385)               |
| E-911                      | 125,000             | 31,250     | 53,690     | (22)       | 172%      | -                | (53,690)               |
| Public Works               | 2,752,515           | 706,134    | 493,353    | 213        | 70%       | 544,646          | 51,293                 |
| Parks & Recreation         | 2,790,314           | 635,423    | 393,461    | 242        | 62%       | 514,021          | 120,560                |
| Community Development      | 1,969,073           | 491,227    | 1,052,904  | (562)      | 214%      | 491,262          | (561,642)              |
| Economic Development       | 300,012             | 83,476     | 62,171     | 21         | 74%       | 53,988           | (8,183)                |
| Contingency                | 100,000             | 25,000     | -          | 25         | 0%        | -                | -                      |
| Total Expenditures         | 25,270,506          | 6,614,937  | 6,105,220  | 510        | 92%       | 5,669,127        | (436,092)              |