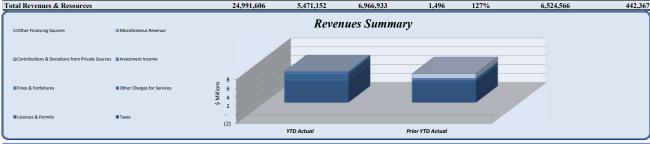

Following are the financial highlights through March 31, 2019. The franchise fee received from Georgia Power in February was just under \$2.8 million, exceeding the budget slightly as well as the prior year. Hotel Taxes are doing well with most renovations in the rear view mirror, though the Super Bowl was not the windfall that many anticipated. Municipal court fines are pacing well ahead of budget due mainly to address efforts to improve I-285 traffic enforcement. E911 is showing behind budget; we only have two months of revenue. This was anticipated. The good news is the revenues for those two months are surpassing prior year averages. Investment income is up as rates slowly rise over past years. The most notable number for revenues are building permits with the next phase at State Farm underway.