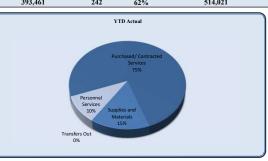

Packet page: 5

| Expenditures               |                     |            |            |            |           |                  |                        |
|----------------------------|---------------------|------------|------------|------------|-----------|------------------|------------------------|
| zapeniinii es              | Total Annual Budget | YTD Budget | YTD Actual | Varianc    |           | Prior YTD Actual | Flux                   |
|                            |                     |            |            |            | (% of YTD |                  |                        |
|                            |                     |            |            | (\$'000)   | Budget)   |                  | (Diff from Prior Year) |
| City Council               | 275,454             | 60,013     | 60,916     | (1)        | 102%      | 53,065           | (7,851)                |
| City Manager               | 512,804             | 125,197    | 117,715    | 7          | 94%       | 106,909          | (10,805)               |
| City Clerk                 | 269,652             | 66,680     | 60,140     | 7          | 90%       | 61,190           | 1,050                  |
| Legal                      | 410,000             | 155,000    | 106,786    | 48         | 69%       | 129,307          | 22,520                 |
| Finance and Administration | 3,095,368           | 1,046,597  | 966,767    | <b>80</b>  | 92%       | 943,609          | (23,158)               |
| Human Resources            | 409,133             | 100,855    | 57,712     | 43         | 57%       | 55,728           | (1,984)                |
| Information Technology     | 1,462,502           | 343,169    | 285,669    | 58         | 83%       | 354,229          | 68,560                 |
| Marketing                  | 608,032             | 152,008    | 127,619    | 24         | 84%       | 163,785          | 36,166                 |
| Municipal Court            | 678,891             | 169,648    | 88,598     | <b>8</b> 1 | 52%       | 111,056          | 22,458                 |
| Police                     | 9,511,756           | 2,423,259  | 2,177,718  | 246        | 90%       | 2,086,333        | (91,385)               |
| E-911                      | 125,000             | 31,250     | 53,690     | (22)       | 172%      | -                | (53,690)               |
| Public Works               | 2,752,515           | 706,134    | 493,353    | 213        | 70%       | 544,646          | 51,293                 |
| Parks & Recreation         | 2,790,314           | 635,423    | 393,461    | 242        | 62%       | 514,021          | 120,560                |
| Community Development      | 1,969,073           | 491,227    | 1,052,904  | (562)      | 214%      | 491,262          | (561,642)              |
| Economic Development       | 300,012             | 83,476     | 62,171     | 21         | 74%       | 53,988           | (8,183)                |
| Contingency                | 100,000             | 25,000     | -          | 25         | 0%        | -                | -                      |
| Total Expenditures         | 25,270,506          | 6,614,937  | 6,105,220  | 510        | 92%       | 5,669,127        | (436,092)              |