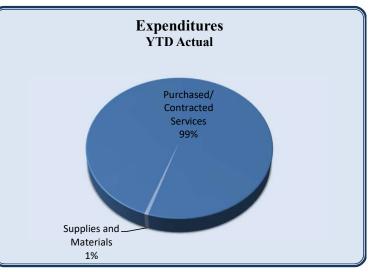

Overall, expenditures are tracking well below budget. Specific line items are of significance. First, police department expenditures and specifically personnel costs are significantly under budget. This variance is attributable to budgeting for positions not filled at the start of the year. In both Public Works and Parks, the repairs and maintenance line items are well under budget; however, these line items see more significant charges during the summer months than the earlier part of the year so this positive variance is largely caused by timing. Nothing noted above should have any impact on operational goals and projects for 2019.