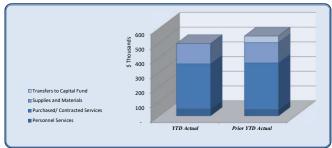

Packet page: 5

| Expenditures               |                     |            |            |            |           |                  |                        |
|----------------------------|---------------------|------------|------------|------------|-----------|------------------|------------------------|
| zapeniinii es              | Total Annual Budget | YTD Budget | YTD Actual | Varianc    |           | Prior YTD Actual | Flux                   |
|                            |                     |            |            |            | (% of YTD |                  |                        |
|                            |                     |            |            | (\$'000)   | Budget)   |                  | (Diff from Prior Year) |
| City Council               | 275,454             | 60,013     | 60,916     | (1)        | 102%      | 53,065           | (7,851)                |
| City Manager               | 512,804             | 125,197    | 117,715    | 7          | 94%       | 106,909          | (10,805)               |
| City Clerk                 | 269,652             | 66,680     | 60,140     | 7          | 90%       | 61,190           | 1,050                  |
| Legal                      | 410,000             | 155,000    | 106,786    | 48         | 69%       | 129,307          | 22,520                 |
| Finance and Administration | 3,095,368           | 1,046,597  | 966,767    | <b>80</b>  | 92%       | 943,609          | (23,158)               |
| Human Resources            | 409,133             | 100,855    | 57,712     | 43         | 57%       | 55,728           | (1,984)                |
| Information Technology     | 1,462,502           | 343,169    | 285,669    | 58         | 83%       | 354,229          | 68,560                 |
| Marketing                  | 608,032             | 152,008    | 127,619    | 24         | 84%       | 163,785          | 36,166                 |
| Municipal Court            | 678,891             | 169,648    | 88,598     | <b>8</b> 1 | 52%       | 111,056          | 22,458                 |
| Police                     | 9,511,756           | 2,423,259  | 2,177,718  | 246        | 90%       | 2,086,333        | (91,385)               |
| E-911                      | 125,000             | 31,250     | 53,690     | (22)       | 172%      | -                | (53,690)               |
| Public Works               | 2,752,515           | 706,134    | 493,353    | 213        | 70%       | 544,646          | 51,293                 |
| Parks & Recreation         | 2,790,314           | 635,423    | 393,461    | 242        | 62%       | 514,021          | 120,560                |
| Community Development      | 1,969,073           | 491,227    | 1,052,904  | (562)      | 214%      | 491,262          | (561,642)              |
| Economic Development       | 300,012             | 83,476     | 62,171     | 21         | 74%       | 53,988           | (8,183)                |
| Contingency                | 100,000             | 25,000     | -          | 25         | 0%        | -                | -                      |
| Total Expenditures         | 25,270,506          | 6,614,937  | 6,105,220  | 510        | 92%       | 5,669,127        | (436,092)              |