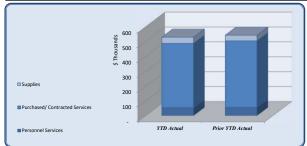

Overall, expenditures are tracking well below budget. Specific line items are of significance. First, police department expenditures and specifically personnel costs are significantly under budget. This variance is attributable to budgeting for positions not filled at the start of the year. In both Public Works and Parks, the repairs and maintenance line items are well under budget; however, these line items see more significant charges during the summer months than the earlier part of the year so this positive variance is largely caused by timing. Nothing noted above should have any impact on operational goals and projects for 2019.

Packet page: 5

| Expenditures               |                     |            |            |            |           |                  |                        |
|----------------------------|---------------------|------------|------------|------------|-----------|------------------|------------------------|
| zapeniinii es              | Total Annual Budget | YTD Budget | YTD Actual | Varianc    |           | Prior YTD Actual | Flux                   |
|                            |                     |            |            |            | (% of YTD |                  |                        |
|                            |                     |            |            | (\$'000)   | Budget)   |                  | (Diff from Prior Year) |
| City Council               | 275,454             | 60,013     | 60,916     | (1)        | 102%      | 53,065           | (7,851)                |
| City Manager               | 512,804             | 125,197    | 117,715    | 7          | 94%       | 106,909          | (10,805)               |
| City Clerk                 | 269,652             | 66,680     | 60,140     | 7          | 90%       | 61,190           | 1,050                  |
| Legal                      | 410,000             | 155,000    | 106,786    | 48         | 69%       | 129,307          | 22,520                 |
| Finance and Administration | 3,095,368           | 1,046,597  | 966,767    | <b>80</b>  | 92%       | 943,609          | (23,158)               |
| Human Resources            | 409,133             | 100,855    | 57,712     | 43         | 57%       | 55,728           | (1,984)                |
| Information Technology     | 1,462,502           | 343,169    | 285,669    | 58         | 83%       | 354,229          | 68,560                 |
| Marketing                  | 608,032             | 152,008    | 127,619    | 24         | 84%       | 163,785          | 36,166                 |
| Municipal Court            | 678,891             | 169,648    | 88,598     | <b>8</b> 1 | 52%       | 111,056          | 22,458                 |
| Police                     | 9,511,756           | 2,423,259  | 2,177,718  | 246        | 90%       | 2,086,333        | (91,385)               |
| E-911                      | 125,000             | 31,250     | 53,690     | (22)       | 172%      | -                | (53,690)               |
| Public Works               | 2,752,515           | 706,134    | 493,353    | 213        | 70%       | 544,646          | 51,293                 |
| Parks & Recreation         | 2,790,314           | 635,423    | 393,461    | 242        | 62%       | 514,021          | 120,560                |
| Community Development      | 1,969,073           | 491,227    | 1,052,904  | (562)      | 214%      | 491,262          | (561,642)              |
| Economic Development       | 300,012             | 83,476     | 62,171     | 21         | 74%       | 53,988           | (8,183)                |
| Contingency                | 100,000             | 25,000     | -          | 25         | 0%        | -                | -                      |
| Total Expenditures         | 25,270,506          | 6,614,937  | 6,105,220  | 510        | 92%       | 5,669,127        | (436,092)              |