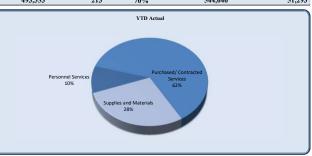

Packet page: 5

| Expenditures               |                     |            |            |            |           |                  |                        |
|----------------------------|---------------------|------------|------------|------------|-----------|------------------|------------------------|
| zapeniinii es              | Total Annual Budget | YTD Budget | YTD Actual | Varianc    |           | Prior YTD Actual | Flux                   |
|                            |                     |            |            |            | (% of YTD |                  |                        |
|                            |                     |            |            | (\$'000)   | Budget)   |                  | (Diff from Prior Year) |
| City Council               | 275,454             | 60,013     | 60,916     | (1)        | 102%      | 53,065           | (7,851)                |
| City Manager               | 512,804             | 125,197    | 117,715    | 7          | 94%       | 106,909          | (10,805)               |
| City Clerk                 | 269,652             | 66,680     | 60,140     | 7          | 90%       | 61,190           | 1,050                  |
| Legal                      | 410,000             | 155,000    | 106,786    | 48         | 69%       | 129,307          | 22,520                 |
| Finance and Administration | 3,095,368           | 1,046,597  | 966,767    | <b>80</b>  | 92%       | 943,609          | (23,158)               |
| Human Resources            | 409,133             | 100,855    | 57,712     | 43         | 57%       | 55,728           | (1,984)                |
| Information Technology     | 1,462,502           | 343,169    | 285,669    | 58         | 83%       | 354,229          | 68,560                 |
| Marketing                  | 608,032             | 152,008    | 127,619    | 24         | 84%       | 163,785          | 36,166                 |
| Municipal Court            | 678,891             | 169,648    | 88,598     | <b>8</b> 1 | 52%       | 111,056          | 22,458                 |
| Police                     | 9,511,756           | 2,423,259  | 2,177,718  | 246        | 90%       | 2,086,333        | (91,385)               |
| E-911                      | 125,000             | 31,250     | 53,690     | (22)       | 172%      | -                | (53,690)               |
| Public Works               | 2,752,515           | 706,134    | 493,353    | 213        | 70%       | 544,646          | 51,293                 |
| Parks & Recreation         | 2,790,314           | 635,423    | 393,461    | 242        | 62%       | 514,021          | 120,560                |
| Community Development      | 1,969,073           | 491,227    | 1,052,904  | (562)      | 214%      | 491,262          | (561,642)              |
| Economic Development       | 300,012             | 83,476     | 62,171     | 21         | 74%       | 53,988           | (8,183)                |
| Contingency                | 100,000             | 25,000     | -          | 25         | 0%        | -                | -                      |
| Total Expenditures         | 25,270,506          | 6,614,937  | 6,105,220  | 510        | 92%       | 5,669,127        | (436,092)              |