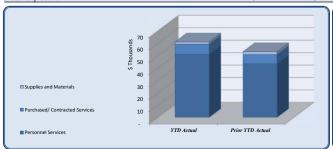

Overall, expenditures are tracking well below budget. Specific line items are of significance. First, police department expenditures and specifically personnel costs are significantly under budget. This variance is attributable to budgeting for positions not filled at the start of the year. In both Public Works and Parks, the repairs and maintenance line items are well under budget; however, these line items see more significant charges during the summer months than the earlier part of the year so this positive variance is largely caused by timing. Nothing noted above should have any impact on operational goals and projects for 2019.