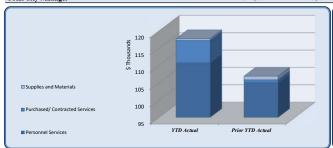

Overall, expenditures are tracking well below budget. Specific line items are of significance. First, police department expenditures and specifically personnel costs are significantly under budget. This variance is attributable to budgeting for positions not filled at the start of the year. In both Public Works and Parks, the repairs and maintenance line items are well under budget; however, these line items see more significant charges during the summer months than the earlier part of the year so this positive variance is largely caused by timing. Nothing noted above should have any impact on operational goals and projects for 2019.