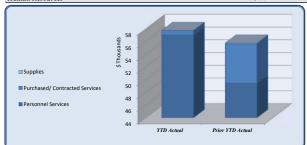

Following are the financial highlights through March 31, 2019. The franchise fee received from Georgia Power in February was just under \$2.8 million, exceeding the budget slightly as well as the prior year. Hotel Taxes are doing well with most renovations in the rear view mirror, though the Super Bowl was not the windfall that many anticipated. Municipal court fines are pacing well ahead of budget due mainly to address efforts to improve I-285 traffic enforcement. E911 is showing behind budget; we only have two months of revenue. This was anticipated. The good news is the revenues for those two months are surpassing prior year averages. Investment income is up as rates slowly rise over past years. The most notable number for revenues are building permits with the next phase at State Farm underway.

Packet page: 5

| Expenditures               |                     |            |            |            |           |                  |                        |
|----------------------------|---------------------|------------|------------|------------|-----------|------------------|------------------------|
| zapeniinii es              | Total Annual Budget | YTD Budget | YTD Actual | Varianc    |           | Prior YTD Actual | Flux                   |
|                            |                     |            |            |            | (% of YTD |                  |                        |
|                            |                     |            |            | (\$'000)   | Budget)   |                  | (Diff from Prior Year) |
| City Council               | 275,454             | 60,013     | 60,916     | (1)        | 102%      | 53,065           | (7,851)                |
| City Manager               | 512,804             | 125,197    | 117,715    | 7          | 94%       | 106,909          | (10,805)               |
| City Clerk                 | 269,652             | 66,680     | 60,140     | 7          | 90%       | 61,190           | 1,050                  |
| Legal                      | 410,000             | 155,000    | 106,786    | 48         | 69%       | 129,307          | 22,520                 |
| Finance and Administration | 3,095,368           | 1,046,597  | 966,767    | <b>80</b>  | 92%       | 943,609          | (23,158)               |
| Human Resources            | 409,133             | 100,855    | 57,712     | 43         | 57%       | 55,728           | (1,984)                |
| Information Technology     | 1,462,502           | 343,169    | 285,669    | 58         | 83%       | 354,229          | 68,560                 |
| Marketing                  | 608,032             | 152,008    | 127,619    | 24         | 84%       | 163,785          | 36,166                 |
| Municipal Court            | 678,891             | 169,648    | 88,598     | <b>8</b> 1 | 52%       | 111,056          | 22,458                 |
| Police                     | 9,511,756           | 2,423,259  | 2,177,718  | 246        | 90%       | 2,086,333        | (91,385)               |
| E-911                      | 125,000             | 31,250     | 53,690     | (22)       | 172%      | -                | (53,690)               |
| Public Works               | 2,752,515           | 706,134    | 493,353    | 213        | 70%       | 544,646          | 51,293                 |
| Parks & Recreation         | 2,790,314           | 635,423    | 393,461    | 242        | 62%       | 514,021          | 120,560                |
| Community Development      | 1,969,073           | 491,227    | 1,052,904  | (562)      | 214%      | 491,262          | (561,642)              |
| Economic Development       | 300,012             | 83,476     | 62,171     | 21         | 74%       | 53,988           | (8,183)                |
| Contingency                | 100,000             | 25,000     | -          | 25         | 0%        | -                | -                      |
| Total Expenditures         | 25,270,506          | 6,614,937  | 6,105,220  | 510        | 92%       | 5,669,127        | (436,092)              |