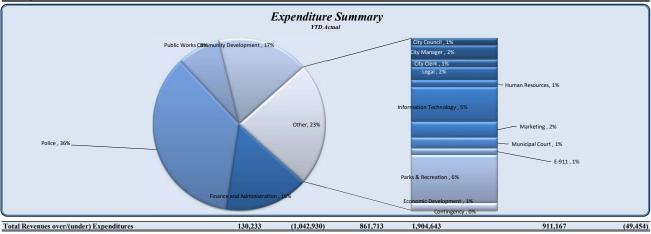

Overall, expenditures are tracking well below budget. Specific line items are of significance. First, police department expenditures and specifically personnel costs are significantly under budget. This variance is attributable to budgeting for positions not filled at the start of the year. In both Public Works and Parks, the repairs and maintenance line items are well under budget; however, these line items see more significant charges during the summer months than the earlier part of the year so this positive variance is largely caused by timing. Nothing noted above should have any impact on operational goals and projects for 2019.