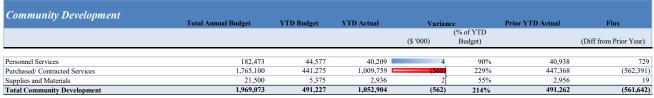

Packet page: 5

| Expenditures               |                     |            |            |            |           |                  |                        |
|----------------------------|---------------------|------------|------------|------------|-----------|------------------|------------------------|
| zapeniinii es              | Total Annual Budget | YTD Budget | YTD Actual | Varianc    |           | Prior YTD Actual | Flux                   |
|                            |                     |            |            |            | (% of YTD |                  |                        |
|                            |                     |            |            | (\$'000)   | Budget)   |                  | (Diff from Prior Year) |
| City Council               | 275,454             | 60,013     | 60,916     | (1)        | 102%      | 53,065           | (7,851)                |
| City Manager               | 512,804             | 125,197    | 117,715    | 7          | 94%       | 106,909          | (10,805)               |
| City Clerk                 | 269,652             | 66,680     | 60,140     | 7          | 90%       | 61,190           | 1,050                  |
| Legal                      | 410,000             | 155,000    | 106,786    | 48         | 69%       | 129,307          | 22,520                 |
| Finance and Administration | 3,095,368           | 1,046,597  | 966,767    | <b>80</b>  | 92%       | 943,609          | (23,158)               |
| Human Resources            | 409,133             | 100,855    | 57,712     | 43         | 57%       | 55,728           | (1,984)                |
| Information Technology     | 1,462,502           | 343,169    | 285,669    | 58         | 83%       | 354,229          | 68,560                 |
| Marketing                  | 608,032             | 152,008    | 127,619    | 24         | 84%       | 163,785          | 36,166                 |
| Municipal Court            | 678,891             | 169,648    | 88,598     | <b>8</b> 1 | 52%       | 111,056          | 22,458                 |
| Police                     | 9,511,756           | 2,423,259  | 2,177,718  | 246        | 90%       | 2,086,333        | (91,385)               |
| E-911                      | 125,000             | 31,250     | 53,690     | (22)       | 172%      | -                | (53,690)               |
| Public Works               | 2,752,515           | 706,134    | 493,353    | 213        | 70%       | 544,646          | 51,293                 |
| Parks & Recreation         | 2,790,314           | 635,423    | 393,461    | 242        | 62%       | 514,021          | 120,560                |
| Community Development      | 1,969,073           | 491,227    | 1,052,904  | (562)      | 214%      | 491,262          | (561,642)              |
| Economic Development       | 300,012             | 83,476     | 62,171     | 21         | 74%       | 53,988           | (8,183)                |
| Contingency                | 100,000             | 25,000     | -          | 25         | 0%        | -                | -                      |
| Total Expenditures         | 25,270,506          | 6,614,937  | 6,105,220  | 510        | 92%       | 5,669,127        | (436,092)              |