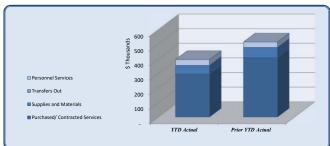

Packet page: 5

| Expenditures               |                     |            |            |            |           |                  |                        |
|----------------------------|---------------------|------------|------------|------------|-----------|------------------|------------------------|
| zapeniinii es              | Total Annual Budget | YTD Budget | YTD Actual | Varianc    |           | Prior YTD Actual | Flux                   |
|                            |                     |            |            |            | (% of YTD |                  |                        |
|                            |                     |            |            | (\$'000)   | Budget)   |                  | (Diff from Prior Year) |
| City Council               | 275,454             | 60,013     | 60,916     | (1)        | 102%      | 53,065           | (7,851)                |
| City Manager               | 512,804             | 125,197    | 117,715    | 7          | 94%       | 106,909          | (10,805)               |
| City Clerk                 | 269,652             | 66,680     | 60,140     | 7          | 90%       | 61,190           | 1,050                  |
| Legal                      | 410,000             | 155,000    | 106,786    | 48         | 69%       | 129,307          | 22,520                 |
| Finance and Administration | 3,095,368           | 1,046,597  | 966,767    | <b>80</b>  | 92%       | 943,609          | (23,158)               |
| Human Resources            | 409,133             | 100,855    | 57,712     | 43         | 57%       | 55,728           | (1,984)                |
| Information Technology     | 1,462,502           | 343,169    | 285,669    | 58         | 83%       | 354,229          | 68,560                 |
| Marketing                  | 608,032             | 152,008    | 127,619    | 24         | 84%       | 163,785          | 36,166                 |
| Municipal Court            | 678,891             | 169,648    | 88,598     | <b>8</b> 1 | 52%       | 111,056          | 22,458                 |
| Police                     | 9,511,756           | 2,423,259  | 2,177,718  | 246        | 90%       | 2,086,333        | (91,385)               |
| E-911                      | 125,000             | 31,250     | 53,690     | (22)       | 172%      | -                | (53,690)               |
| Public Works               | 2,752,515           | 706,134    | 493,353    | 213        | 70%       | 544,646          | 51,293                 |
| Parks & Recreation         | 2,790,314           | 635,423    | 393,461    | 242        | 62%       | 514,021          | 120,560                |
| Community Development      | 1,969,073           | 491,227    | 1,052,904  | (562)      | 214%      | 491,262          | (561,642)              |
| Economic Development       | 300,012             | 83,476     | 62,171     | 21         | 74%       | 53,988           | (8,183)                |
| Contingency                | 100,000             | 25,000     | -          | 25         | 0%        | -                | -                      |
| Total Expenditures         | 25,270,506          | 6,614,937  | 6,105,220  | 510        | 92%       | 5,669,127        | (436,092)              |