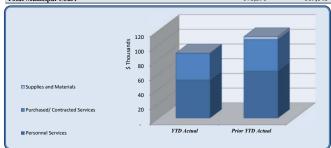

64,262           | 12,139                 |
| Purchased/ Contracted Services | 341,094             | 85,274     | 36,347     | 49        | 43%       | 43,015           | 6,668                  |
| Supplies and Materials         | 20,620              | 5,155      | 128        | 5         | 2%        | 3,778            | 3,651                  |
| Other Financing Uses           | -                   | -          | -          | -         |           | -                | -                      |
| Total Municipal Court          | 678,891             | 169,648    | 88,598     | 81        | 52%       | 111,056          | 22,458                 |
|                                |                     |            |            |           |           |                  |                        |





| Municipal Count                |                     |            |            |          |           |                  |                        |
|--------------------------------|---------------------|------------|------------|----------|-----------|------------------|------------------------|
| Municipal Court                | Total Annual Budget | YTD Budget | YTD Actual | Varian   | ce        | Prior YTD Actual | Flux                   |
|                                |                     |            |            |          | (% of YTD |                  |                        |
|                                |                     |            |            | (\$'000) | Budget)   |                  | (Diff from Prior Year) |
| Regular Salaries               | 205,161