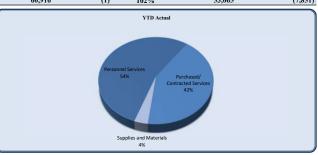

Overall, expenditures are tracking well below budget. Specific line items are of significance. First, police department expenditures and specifically personnel costs are significantly under budget. This variance is attributable to budgeting for positions not filled at the start of the year. In both Public Works and Parks, the repairs and maintenance line items are well under budget; however, these line items see more significant charges during the summer months than the earlier part of the year so this positive variance is largely caused by timing. Nothing noted above should have any impact on operational goals and projects for 2019.