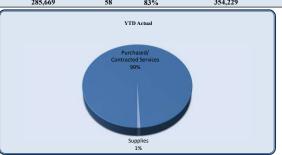

Packet page: 5

| Expenditures               |                     |            |            |            |           |                  |                        |
|----------------------------|---------------------|------------|------------|------------|-----------|------------------|------------------------|
| zapeniinii es              | Total Annual Budget | YTD Budget | YTD Actual | Varianc    |           | Prior YTD Actual | Flux                   |
|                            |                     |            |            |            | (% of YTD |                  |                        |
|                            |                     |            |            | (\$'000)   | Budget)   |                  | (Diff from Prior Year) |
| City Council               | 275,454             | 60,013     | 60,916     | (1)        | 102%      | 53,065           | (7,851)                |
| City Manager               | 512,804             | 125,197    | 117,715    | 7          | 94%       | 106,909          | (10,805)               |
| City Clerk                 | 269,652             | 66,680     | 60,140     | 7          | 90%       | 61,190           | 1,050                  |
| Legal                      | 410,000             | 155,000    | 106,786    | 48         | 69%       | 129,307          | 22,520                 |
| Finance and Administration | 3,095,368           | 1,046,597  | 966,767    | <b>80</b>  | 92%       | 943,609          | (23,158)               |
| Human Resources            | 409,133             | 100,855    | 57,712     | 43         | 57%       | 55,728           | (1,984)                |
| Information Technology     | 1,462,502           | 343,169    | 285,669    | 58         | 83%       | 354,229          | 68,560                 |
| Marketing                  | 608,032             | 152,008    | 127,619    | 24         | 84%       | 163,785          | 36,166                 |
| Municipal Court            | 678,891             | 169,648    | 88,598     | <b>8</b> 1 | 52%       | 111,056          | 22,458                 |
| Police                     | 9,511,756           | 2,423,259  | 2,177,718  | 246        | 90%       | 2,086,333        | (91,385)               |
| E-911                      | 125,000             | 31,250     | 53,690     | (22)       | 172%      | -                | (53,690)               |
| Public Works               | 2,752,515           | 706,134    | 493,353    | 213        | 70%       | 544,646          | 51,293                 |
| Parks & Recreation         | 2,790,314           | 635,423    | 393,461    | 242        | 62%       | 514,021          | 120,560                |
| Community Development      | 1,969,073           | 491,227    | 1,052,904  | (562)      | 214%      | 491,262          | (561,642)              |
| Economic Development       | 300,012             | 83,476     | 62,171     | 21         | 74%       | 53,988           | (8,183)                |
| Contingency                | 100,000             | 25,000     | -          | 25         | 0%        | -                | -                      |
| Total Expenditures         | 25,270,506          | 6,614,937  | 6,105,220  | 510        | 92%       | 5,669,127        | (436,092)              |