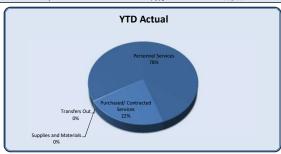

Overall, expenditures are tracking well below budget. Specific line items are of significance. First, police department expenditures and specifically personnel costs are significantly under budget. This variance is attributable to budgeting for positions not filled at the start of the year. In both Public Works and Parks, the repairs and maintenance line items are well under budget; however, these line items see more significant charges during the summer months than the earlier part of the year so this positive variance is largely caused by timing. Nothing noted above should have any impact on operational goals and projects for 2019.