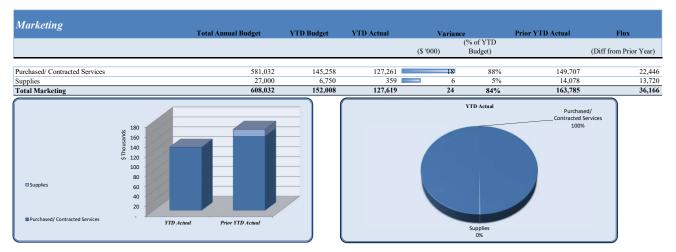

Packet page: 5

| Expenditures               |                     |            |            |            |           |                  |                        |
|----------------------------|---------------------|------------|------------|------------|-----------|------------------|------------------------|
| zapeniinii es              | Total Annual Budget | YTD Budget | YTD Actual | Varianc    |           | Prior YTD Actual | Flux                   |
|                            |                     |            |            |            | (% of YTD |                  |                        |
|                            |                     |            |            | (\$'000)   | Budget)   |                  | (Diff from Prior Year) |
| City Council               | 275,454             | 60,013     | 60,916     | (1)        | 102%      | 53,065           | (7,851)                |
| City Manager               | 512,804             | 125,197    | 117,715    | 7          | 94%       | 106,909          | (10,805)               |
| City Clerk                 | 269,652             | 66,680     | 60,140     | 7          | 90%       | 61,190           | 1,050                  |
| Legal                      | 410,000             | 155,000    | 106,786    | 48         | 69%       | 129,307          | 22,520                 |
| Finance and Administration | 3,095,368           | 1,046,597  | 966,767    | <b>80</b>  | 92%       | 943,609          | (23,158)               |
| Human Resources            | 409,133             | 100,855    | 57,712     | 43         | 57%       | 55,728           | (1,984)                |
| Information Technology     | 1,462,502           | 343,169    | 285,669    | 58         | 83%       | 354,229          | 68,560                 |
| Marketing                  | 608,032             | 152,008    | 127,619    | 24         | 84%       | 163,785          | 36,166                 |
| Municipal Court            | 678,891             | 169,648    | 88,598     | <b>8</b> 1 | 52%       | 111,056          | 22,458                 |
| Police                     | 9,511,756           | 2,423,259  | 2,177,718  | 246        | 90%       | 2,086,333        | (91,385)               |
| E-911                      | 125,000             | 31,250     | 53,690     | (22)       | 172%      | -                | (53,690)               |
| Public Works               | 2,752,515           | 706,134    | 493,353    | 213        | 70%       | 544,646          | 51,293                 |
| Parks & Recreation         | 2,790,314           | 635,423    | 393,461    | 242        | 62%       | 514,021          | 120,560                |
| Community Development      | 1,969,073           | 491,227    | 1,052,904  | (562)      | 214%      | 491,262          | (561,642)              |
| Economic Development       | 300,012             | 83,476     | 62,171     | 21         | 74%       | 53,988           | (8,183)                |
| Contingency                | 100,000             | 25,000     | -          | 25         | 0%        | -                | -                      |
| Total Expenditures         | 25,270,506          | 6,614,937  | 6,105,220  | 510        | 92%       | 5,669,127        | (436,092)              |