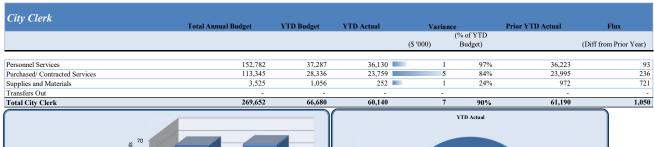

Packet page: 5

| Expenditures               |                     |            |            |            |           |                  |                        |
|----------------------------|---------------------|------------|------------|------------|-----------|------------------|------------------------|
| zapeniinii es              | Total Annual Budget | YTD Budget | YTD Actual | Varianc    |           | Prior YTD Actual | Flux                   |
|                            |                     |            |            |            | (% of YTD |                  |                        |
|                            |                     |            |            | (\$'000)   | Budget)   |                  | (Diff from Prior Year) |
| City Council               | 275,454             | 60,013     | 60,916     | (1)        | 102%      | 53,065           | (7,851)                |
| City Manager               | 512,804             | 125,197    | 117,715    | 7          | 94%       | 106,909          | (10,805)               |
| City Clerk                 | 269,652             | 66,680     | 60,140     | 7          | 90%       | 61,190           | 1,050                  |
| Legal                      | 410,000             | 155,000    | 106,786    | 48         | 69%       | 129,307          | 22,520                 |
| Finance and Administration | 3,095,368           | 1,046,597  | 966,767    | <b>80</b>  | 92%       | 943,609          | (23,158)               |
| Human Resources            | 409,133             | 100,855    | 57,712     | 43         | 57%       | 55,728           | (1,984)                |
| Information Technology     | 1,462,502           | 343,169    | 285,669    | 58         | 83%       | 354,229          | 68,560                 |
| Marketing                  | 608,032             | 152,008    | 127,619    | 24         | 84%       | 163,785          | 36,166                 |
| Municipal Court            | 678,891             | 169,648    | 88,598     | <b>8</b> 1 | 52%       | 111,056          | 22,458                 |
| Police                     | 9,511,756           | 2,423,259  | 2,177,718  | 246        | 90%       | 2,086,333        | (91,385)               |
| E-911                      | 125,000             | 31,250     | 53,690     | (22)       | 172%      | -                | (53,690)               |
| Public Works               | 2,752,515           | 706,134    | 493,353    | 213        | 70%       | 544,646          | 51,293                 |
| Parks & Recreation         | 2,790,314           | 635,423    | 393,461    | 242        | 62%       | 514,021          | 120,560                |
| Community Development      | 1,969,073           | 491,227    | 1,052,904  | (562)      | 214%      | 491,262          | (561,642)              |
| Economic Development       | 300,012             | 83,476     | 62,171     | 21         | 74%       | 53,988           | (8,183)                |
| Contingency                | 100,000             | 25,000     | -          | 25         | 0%        | -                | -                      |
| Total Expenditures         | 25,270,506          | 6,614,937  | 6,105,220  | 510        | 92%       | 5,669,127        | (436,092)              |