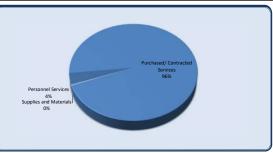

Following are the financial highlights through March 31, 2019. The franchise fee received from Georgia Power in February was just under \$2.8 million, exceeding the budget slightly as well as the prior year. Hotel Taxes are doing well with most renovations in the rear view mirror, though the Super Bowl was not the windfall that many anticipated. Municipal court fines are pacing well ahead of budget due mainly to address efforts to improve I-285 traffic enforcement. E911 is showing behind budget; we only have two months of revenue. This was anticipated. The good news is the revenues for those two months are surpassing prior year averages. Investment income is up as rates slowly rise over past years. The most notable number for revenues are building permits with the next phase at State Farm underway.

Overall, expenditures are tracking well below budget. Specific line items are of significance. First, police department expenditures and specifically personnel costs are significantly under budget. This variance is attributable to budgeting for positions not filled at the start of the year. In both Public Works and Parks, the repairs and maintenance line items are well under budget; however, these line items see more significant charges during the summer months than the earlier part of the year so this positive variance is largely caused by timing. Nothing noted above should have any impact on operational goals and projects for 2019.