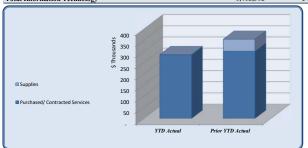

Packet page: 5

| Expenditures               |                     |            |            |            |           |                  |                        |
|----------------------------|---------------------|------------|------------|------------|-----------|------------------|------------------------|
| zapeniinii es              | Total Annual Budget | YTD Budget | YTD Actual | Varianc    |           | Prior YTD Actual | Flux                   |
|                            |                     |            |            |            | (% of YTD |                  |                        |
|                            |                     |            |            | (\$'000)   | Budget)   |                  | (Diff from Prior Year) |
| City Council               | 275,454             | 60,013     | 60,916     | (1)        | 102%      | 53,065           | (7,851)                |
| City Manager               | 512,804             | 125,197    | 117,715    | 7          | 94%       | 106,909          | (10,805)               |
| City Clerk                 | 269,652             | 66,680     | 60,140     | 7          | 90%       | 61,190           | 1,050                  |
| Legal                      | 410,000             | 155,000    | 106,786    | 48         | 69%       | 129,307          | 22,520                 |
| Finance and Administration | 3,095,368           | 1,046,597  | 966,767    | <b>80</b>  | 92%       | 943,609          | (23,158)               |
| Human Resources            | 409,133             | 100,855    | 57,712     | 43         | 57%       | 55,728           | (1,984)                |
| Information Technology     | 1,462,502           | 343,169    | 285,669    | 58         | 83%       | 354,229          | 68,560                 |
| Marketing                  | 608,032             | 152,008    | 127,619    | 24         | 84%       | 163,785          | 36,166                 |
| Municipal Court            | 678,891             | 169,648    | 88,598     | <b>8</b> 1 | 52%       | 111,056          | 22,458                 |
| Police                     | 9,511,756           | 2,423,259  | 2,177,718  | 246        | 90%       | 2,086,333        | (91,385)               |
| E-911                      | 125,000             | 31,250     | 53,690     | (22)       | 172%      | -                | (53,690)               |
| Public Works               | 2,752,515           | 706,134    | 493,353    | 213        | 70%       | 544,646          | 51,293                 |
| Parks & Recreation         | 2,790,314           | 635,423    | 393,461    | 242        | 62%       | 514,021          | 120,560                |
| Community Development      | 1,969,073           | 491,227    | 1,052,904  | (562)      | 214%      | 491,262          | (561,642)              |
| Economic Development       | 300,012             | 83,476     | 62,171     | 21         | 74%       | 53,988           | (8,183)                |
| Contingency                | 100,000             | 25,000     | -          | 25         | 0%        | -                | -                      |
| Total Expenditures         | 25,270,506          | 6,614,937  | 6,105,220  | 510        | 92%       | 5,669,127        | (436,092)              |