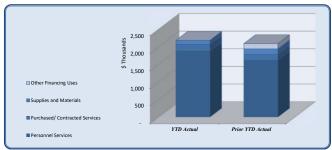

Packet page: 5

| Expenditures               |                     |            |            |            |           |                  |                        |
|----------------------------|---------------------|------------|------------|------------|-----------|------------------|------------------------|
| zapeniinii es              | Total Annual Budget | YTD Budget | YTD Actual | Varianc    |           | Prior YTD Actual | Flux                   |
|                            |                     |            |            |            | (% of YTD |                  |                        |
|                            |                     |            |            | (\$'000)   | Budget)   |                  | (Diff from Prior Year) |
| City Council               | 275,454             | 60,013     | 60,916     | (1)        | 102%      | 53,065           | (7,851)                |
| City Manager               | 512,804             | 125,197    | 117,715    | 7          | 94%       | 106,909          | (10,805)               |
| City Clerk                 | 269,652             | 66,680     | 60,140     | 7          | 90%       | 61,190           | 1,050                  |
| Legal                      | 410,000             | 155,000    | 106,786    | 48         | 69%       | 129,307          | 22,520                 |
| Finance and Administration | 3,095,368           | 1,046,597  | 966,767    | <b>80</b>  | 92%       | 943,609          | (23,158)               |
| Human Resources            | 409,133             | 100,855    | 57,712     | 43         | 57%       | 55,728           | (1,984)                |
| Information Technology     | 1,462,502           | 343,169    | 285,669    | 58         | 83%       | 354,229          | 68,560                 |
| Marketing                  | 608,032             | 152,008    | 127,619    | 24         | 84%       | 163,785          | 36,166                 |
| Municipal Court            | 678,891             | 169,648    | 88,598     | <b>8</b> 1 | 52%       | 111,056          | 22,458                 |
| Police                     | 9,511,756           | 2,423,259  | 2,177,718  | 246        | 90%       | 2,086,333        | (91,385)               |
| E-911                      | 125,000             | 31,250     | 53,690     | (22)       | 172%      | -                | (53,690)               |
| Public Works               | 2,752,515           | 706,134    | 493,353    | 213        | 70%       | 544,646          | 51,293                 |
| Parks & Recreation         | 2,790,314           | 635,423    | 393,461    | 242        | 62%       | 514,021          | 120,560                |
| Community Development      | 1,969,073           | 491,227    | 1,052,904  | (562)      | 214%      | 491,262          | (561,642)              |
| Economic Development       | 300,012             | 83,476     | 62,171     | 21         | 74%       | 53,988           | (8,183)                |
| Contingency                | 100,000             | 25,000     | -          | 25         | 0%        | -                | -                      |
| Total Expenditures         | 25,270,506          | 6,614,937  | 6,105,220  | 510        | 92%       | 5,669,127        | (436,092)              |