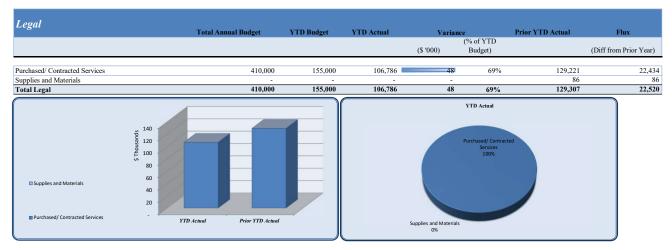

Packet page: 5

| Expenditures               |                     |            |            |            |           |                  |                        |
|----------------------------|---------------------|------------|------------|------------|-----------|------------------|------------------------|
| zapeniinii es              | Total Annual Budget | YTD Budget | YTD Actual | Varianc    |           | Prior YTD Actual | Flux                   |
|                            |                     |            |            |            | (% of YTD |                  |                        |
|                            |                     |            |            | (\$'000)   | Budget)   |                  | (Diff from Prior Year) |
| City Council               | 275,454             | 60,013     | 60,916     | (1)        | 102%      | 53,065           | (7,851)                |
| City Manager               | 512,804             | 125,197    | 117,715    | 7          | 94%       | 106,909          | (10,805)               |
| City Clerk                 | 269,652             | 66,680     | 60,140     | 7          | 90%       | 61,190           | 1,050                  |
| Legal                      | 410,000             | 155,000    | 106,786    | 48         | 69%       | 129,307          | 22,520                 |
| Finance and Administration | 3,095,368           | 1,046,597  | 966,767    | <b>80</b>  | 92%       | 943,609          | (23,158)               |
| Human Resources            | 409,133             | 100,855    | 57,712     | 43         | 57%       | 55,728           | (1,984)                |
| Information Technology     | 1,462,502           | 343,169    | 285,669    | 58         | 83%       | 354,229          | 68,560                 |
| Marketing                  | 608,032             | 152,008    | 127,619    | 24         | 84%       | 163,785          | 36,166                 |
| Municipal Court            | 678,891             | 169,648    | 88,598     | <b>8</b> 1 | 52%       | 111,056          | 22,458                 |
| Police                     | 9,511,756           | 2,423,259  | 2,177,718  | 246        | 90%       | 2,086,333        | (91,385)               |
| E-911                      | 125,000             | 31,250     | 53,690     | (22)       | 172%      | -                | (53,690)               |
| Public Works               | 2,752,515           | 706,134    | 493,353    | 213        | 70%       | 544,646          | 51,293                 |
| Parks & Recreation         | 2,790,314           | 635,423    | 393,461    | 242        | 62%       | 514,021          | 120,560                |
| Community Development      | 1,969,073           | 491,227    | 1,052,904  | (562)      | 214%      | 491,262          | (561,642)              |
| Economic Development       | 300,012             | 83,476     | 62,171     | 21         | 74%       | 53,988           | (8,183)                |
| Contingency                | 100,000             | 25,000     | -          | 25         | 0%        | -                | -                      |
| Total Expenditures         | 25,270,506          | 6,614,937  | 6,105,220  | 510        | 92%       | 5,669,127        | (436,092)              |