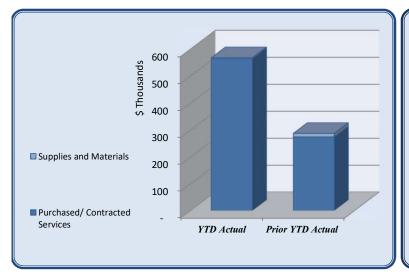

Overall, expenditures are tracking well below budget. Specific line items are of significance. First, police department expenditures and specifically personnel costs are significantly under budget. This variance is attributable to budgeting for positions not filled at the start of the year. In both Public Works and Parks, the repairs and maintenance line items are well under budget; however, these line items see more significant charges during the summer months than the earlier part of the year so this positive variance is largely caused by timing. Nothing noted above should have any impact on operational goals and projects for 2019.