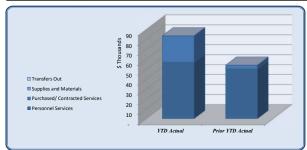

Following are the financial highlights through March 31, 2019. The franchise fee received from Georgia Power in February was just under \$2.8 million, exceeding the budget slightly as well as the prior year. Hotel Taxes are doing well with most renovations in the rear view mirror, though the Super Bowl was not the windfall that many anticipated. Municipal court fines are pacing well ahead of budget due mainly to address efforts to improve I-285 traffic enforcement. E911 is showing behind budget; we only have two months of revenue. This was anticipated. The good news is the revenues for those two months are surpassing prior year averages. Investment income is up as rates slowly rise over past years. The most notable number for revenues are building permits with the next phase at State Farm underway.

Overall, expenditures are tracking well below budget. Specific line items are of significance. First, police department expenditures and specifically personnel costs are significantly under budget. This variance is attributable to budgeting for positions not filled at the start of the year. In both Public Works and Parks, the repairs and maintenance line items are well under budget; however, these line items see more significant charges during the summer months than the earlier part of the year so this positive variance is largely caused by timing. Nothing noted above should have any impact on operational goals and projects for 2019.