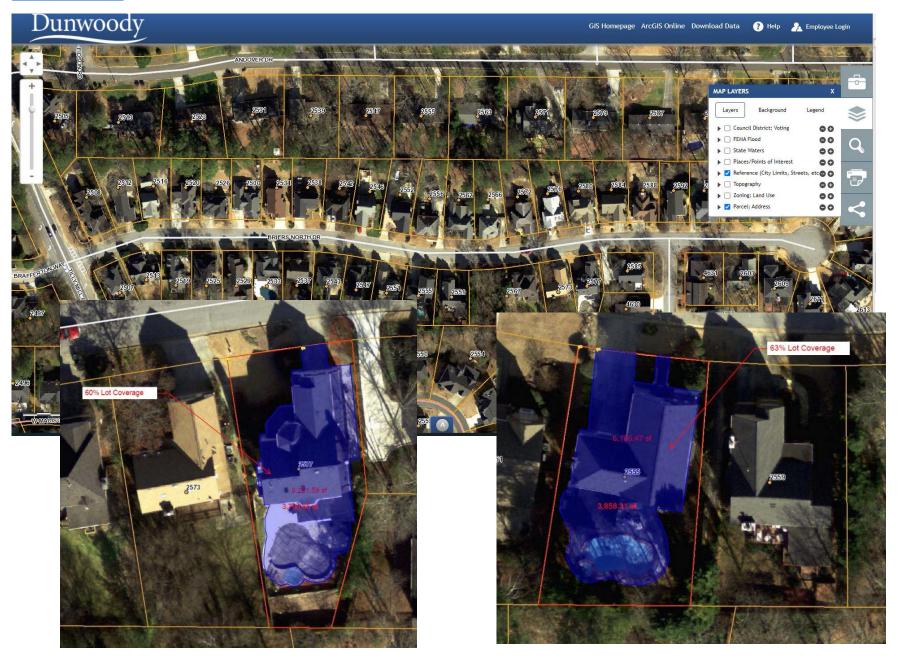

The applicant states the need for the variances to build a specific home type. If approved, this would be the less restrictive than any active residential zoning district within the City's current zoning ordinance. However, there are lots that are similarly zoned that have similar site conditions (i.e. Bellwood, Briers North, Spalding Club Ct, and Ashford Club).

## Briers North (R-50)

Packet page:...