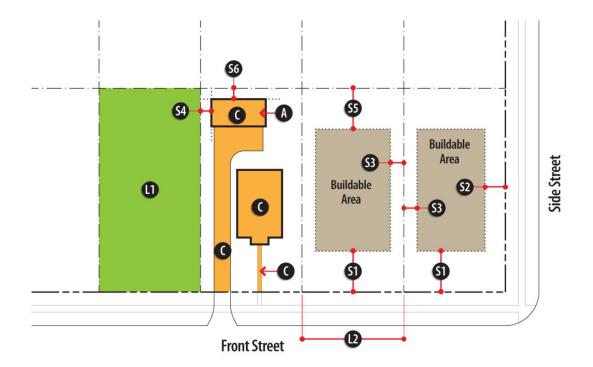

Figure 4-1: Lot and Building Regulations Diagram, Single-Dwelling Residential Districts

(c) Multi-dwelling districts. The lot and building regulations of the following table apply to all principal and accessory uses allowed in multi-dwelling residential districts, unless otherwise expressly stated in this zoning ordinance. Article VII, division 1, identifies exceptions to these regulations and rules for measuring compliance (see also Figure 4-2).

| Regulation | MULTI-DWELLING DISTRICTS |        |       |       |       |
|------------|--------------------------|--------|-------|-------|-------|
|            | RM-150                   | RM-100 | RM-85 | RM-75 | RM-HD |

| L1        | Minimum Lot Area (sq. ft.)                         |         |        |        |        |        |
|-----------|----------------------------------------------------|---------|--------|--------|--------|--------|
|           | Detached house                                     | 6,000   | 6,000  | 6,000  | 6,000  | 6,000  |
|           | Attached house                                     | NA      | NA     | NA     | NA     | NA     |
|           | 2-unit Multi-unit building                         | 9,000   | 9,000  | 9,000  | 9,000  | 9,000  |
|           | 3-unit Multi-unit building                         | 12,000  | 12,000 | 12,000 | 12,000 | 12,000 |
|           | 4+ unit Multi-unit building                        | 87,120  | 87,120 | 87,120 | 87,120 | 87,120 |
|           | Maximum Density [1] (dwelling units per acre)      | 6       | 12     | 14     | 18     | 30     |
| L2        | Minimum Lot Frontage (ft.)                         |         |        |        |        |        |
|           | Detached houses [2]                                | 60      | 60     | 60     | 60     | 60     |
|           | Attached house                                     | 100[3]  | 100[3] | 100[3] | 100[3] | 100[3] |
|           | Two-unit building                                  | 75      | 75     | 75     | 75     | 75     |
|           | Three-unit building                                | 85      | 85     | 85     | 85     | 85     |
|           | Multi-dwelling (4+ unit) buildings                 | 150     | 100    | 100    | 100    | 100    |
|           | Minimum Building/Structure Setbacks (ft.) [4]      |         |        |        |        |        |
|           | Detached and attached houses, 2-unit and 3-unit bu | ildings |        |        |        |        |
| <b>S1</b> | Street, front                                      | 30      | 30     | 30     | 30     | 30     |
| S2        | Street, side[5]                                    | 15      | 15     | 15     | 15     | 15     |
| <b>S3</b> | Side, interior                                     | 7.5     | 7.5    | 7.5    | 7.5    | 7.5    |
| <b>S4</b> | Side, interior (accessory buildings/structures)    | 10      | 10     | 10     | 10     | 10     |
| <b>S5</b> | Rear                                               | 30      | 30     | 30     | 30     | 30     |
| S6        | Rear (accessory buildings/structures)              | 10      | 10     | 10     | 10     | 10     |

| С         | Maximum Lot Coverage (percent) [8]              | 35        | 35    | 35    | 35    | 65    |
|-----------|-------------------------------------------------|-----------|-------|-------|-------|-------|
|           | Multi-unit (4+ unit) buildings                  |           |       |       |       |       |
| <b>S1</b> | Street, front and side                          | 35        | 35    | 35    | 35    | 35    |
| <b>S3</b> | Side, interior                                  | 20[6]     | 20[6] | 20[6] | 20[6] | 20[6] |
| <b>S4</b> | Side, Interior (accessory buildings/structures) | 7.5       | 7.5   | 7.5   | 7.5   | 7.5   |
| <b>S5</b> | Rear [7]                                        | 40[6]     | 40[6] | 40[6] | 40[6] | 40[6] |
| <b>S6</b> | Rear (accessory buildings/structures) [7]       | 10        | 10    | 10    | 10    | 10    |
| С         | Maximum Lot Coverage (percent)                  | 35        | 35    | 35    | 35    | 65    |
|           | Maximum Building                                | Height (f | t.)   |       |       |       |
|           | Detached house, two-unit or three-unit building | 35        | 35    | 35    | 35    | 35    |
|           | Multi-dwelling (4+ unit) building               |           |       |       |       |       |
|           | As of right                                     | 35        | 35    | 35    | 35    | 35    |
|           | With approval of fire rescue service            | 48        | 48    | 48    | 48    | 60    |
|           | Accessory buildings/structures                  | 20        | 20    | 20    | 20    | 20    |

- [1] Applies only to attached house projects and multi-unit buildings with 4 or more dwelling units.
- [2] Minimum lot frontage for detached houses on cul-de-sac lots is 35 feet. Minimum lot width at the required street setback must equal the required minimum frontage requirement for non-cul-de-sac lot (e.g., 60 feet in RM-150).
- [3] Minimum lot frontage applies to attached house projects, not to individual dwelling units or lots within the project.
- [4] See also the building spacing regulations of section 27-132 and section 27-142.

- [5] In attached house projects, interior side setbacks apply only to end units. No interior side setback is required between units with common or abutting walls.
- [6] Minimum interior side and rear setback is 50 feet for multi-unit residential buildings on lots abutting single-dwelling (R) residential zoning districts.
- [7] Corner lots are subject to street setbacks along all street frontages and interior side setbacks along all other lot lines.
- [8] Maximum lot coverage for institutional uses, including, but not limited to, educational services, places of worship, and neighborhood recreation club, and for permitted multi-unit buildings, including town homes and similar uses shall not exceed 70 percent.

Figure 4-2: Lot and Building Regulations Diagram, Multi-Dwelling Residential Districts

(Ord. No. 2013-10-15, § 1(Exh. A § 27-4.30), 10-14-2013; Ord. No. 2015-01-05, § 1, 1-26-2015)