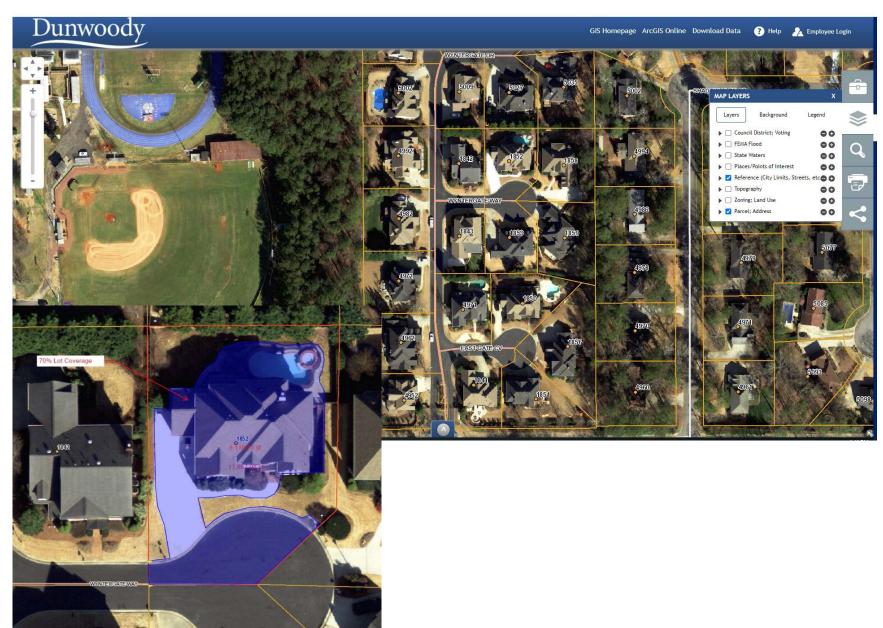

# Dunwoody Walk (RA-5)

# Wyntergate (R-100)

Dunwoody GIS Homepage ArcGIS Online Download Data ? Help 🍌 Employee Login ▶ ☐ FEMA Flood 00 00 ▶ ☐ Places/Points of Interest 00 00 ▶ ☐ Zoning; Land Use 00 55% Lot Coverage

Edison Hall (R-CH, retired zoning district without a lot coverage maximum requirement)