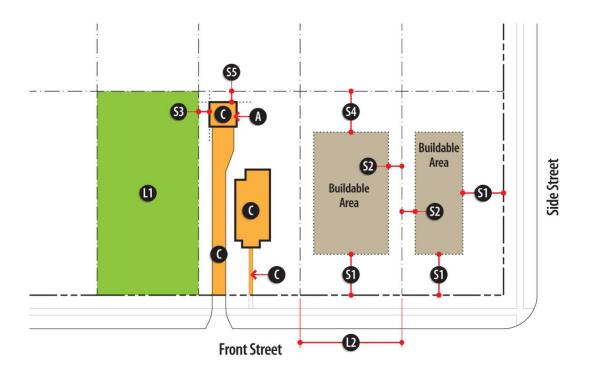

Sec. 27-58. - Lot and building regulations.

- (a) General. This section establishes basic lot and building regulations that apply in residential zoning districts. These regulations offer certainty for property owners, developers and neighbors about the limits of what is allowed; they are not to be construed as a guarantee that stated minimums and maximums can be achieved on every lot. Other factors, such as topography, the presence of protected resources, off-street parking and other factors may work to further limit actual building and development potential.
- (b) Single-dwelling districts. The lot and building regulations of the following table apply to all principal and accessory uses allowed in single-dwelling residential districts, unless otherwise expressly stated in this zoning ordinance. Article VII, division 1, identifies exceptions to these regulations and rules for measuring compliance (see also Figure 4-1).

|           | Regulation                                      | SINGLE-DWELLING DISTRICTS |        |        |        |       |       |        |        |
|-----------|-------------------------------------------------|---------------------------|--------|--------|--------|-------|-------|--------|--------|
|           | Regulation                                      |                           | R-100  | R-85   | R-75   | R-60  | R-50  | RA-5   | RA-8   |
| L1        | Minimum Lot Area (sq. ft.)                      | 43,560                    | 15,000 | 12,000 | 10,000 | 8,000 | 6,000 | NA[1]  | NA[1]  |
| L2        | Minimum Lot Frontage (ft.) [2]                  | 150                       | 100    | 85     | 75     | 60    | 50    | 100[3] | 100[3] |
|           | Maximum Density (dwelling units per acre)       | NA                        | NA     | NA     | NA     | NA    | NA    | 5      | 8      |
|           | Minimum Building/Structure Setbacks (ft.) [4]   |                           |        |        |        |       |       |        |        |
| S1        | Street, Front and Side                          | 45[5]                     | 35[5]  | 35[5]  | 30[5]  | 30[5] | 5[6]  | 5[6]   | 5[6]   |
| <b>S2</b> | Side, Interior                                  | 20                        | 10     | 8.5    | 7.5    | 7.5   | 7.5   | 15     | 15     |
| <b>S3</b> | Side, Interior (accessory buildings/structures) | 10                        | 10     | 10     | 10     | 10    | 10    | 10[7]  | 10[7]  |
| <b>S4</b> | Rear                                            | 40                        | 40     | 40     | 40     | 40    | 30    | 30     | 30     |
| <b>S5</b> | Rear (accessory buildings/structures)           | 10                        | 10     | 10     | 10     | 10    | 10    | 10     | 10     |
| С         | Maximum Lot Coverage (percent) [8]              |                           |        |        |        |       |       |        |        |
|           | Lot area = 43,560 sq. ft. or more               | 25                        | 25     | 25     | 25     | 25    | 25    | 25     | 25     |
|           | Lot area = 30,000 to 43,559 sq. ft.             | 30                        | 30     | 30     | 30     | 30    | 30    | 30     | 30     |
|           | Lot area = 20,000 to 29,999 sq. ft.             | 35                        | 35     | 35     | 35     | 35    | 35    | 35     | 35     |

| Lot area = 19,999 sq. ft. or less | 40 | 40 | 40 | 40 | 40 | 40 | 50 | 50 |
|-----------------------------------|----|----|----|----|----|----|----|----|
| Maximum Building Height (ft.)     |    |    |    |    |    |    |    |    |
| Principal Building                | 35 | 35 | 35 | 35 | 35 | 35 | 35 | 35 |
| Accessory Buildings/Structures    | 20 | 20 | 20 | 20 | 20 | 20 | 20 | 20 |

- [1] Detached houses in RA-5 and RA-8 districts are subject to the lot and building regulations of the R-50 district.
- [2] Minimum lot frontage on cul-de-sac lots is 35 feet. Minimum lot width at the required street setback must equal the required minimum frontage requirement for non-cul-de-sac lot (e.g., 100 feet in R-100).
- [3] Minimum lot frontage applies to attached house projects, not individual dwelling units within the project.
- [4] Corner lots are subject to street setbacks along all street frontages and to interior side setbacks along all other lot lines.
- [5] Add five feet for minimum setbacks from arterial streets.
- [6] Street-facing garage façades must be setback at least 20 feet from back of curb or back of sidewalk, whichever is greater.
- [7] Interior side setback applies only to end units in attached house projects. No interior side setback required for units in attached projects with common or abutting walls. See also the attached house building separation requirements of section 27-132.
- [8] Maximum lot coverage for institutional uses; including, but not limited to, educational services, places of worship, and neighborhood recreation club shall not exceed 60 percent.

Figure 4-1: Lot and Building Regulations Diagram, Single-Dwelling Residential Districts

(c) Multi-dwelling districts. The lot and building regulations of the following table apply to all principal and accessory uses allowed in multi-dwelling residential districts, unless otherwise expressly stated in this zoning ordinance. Article VII, division 1, identifies exceptions to these regulations and rules for measuring compliance (see also Figure 4-2).