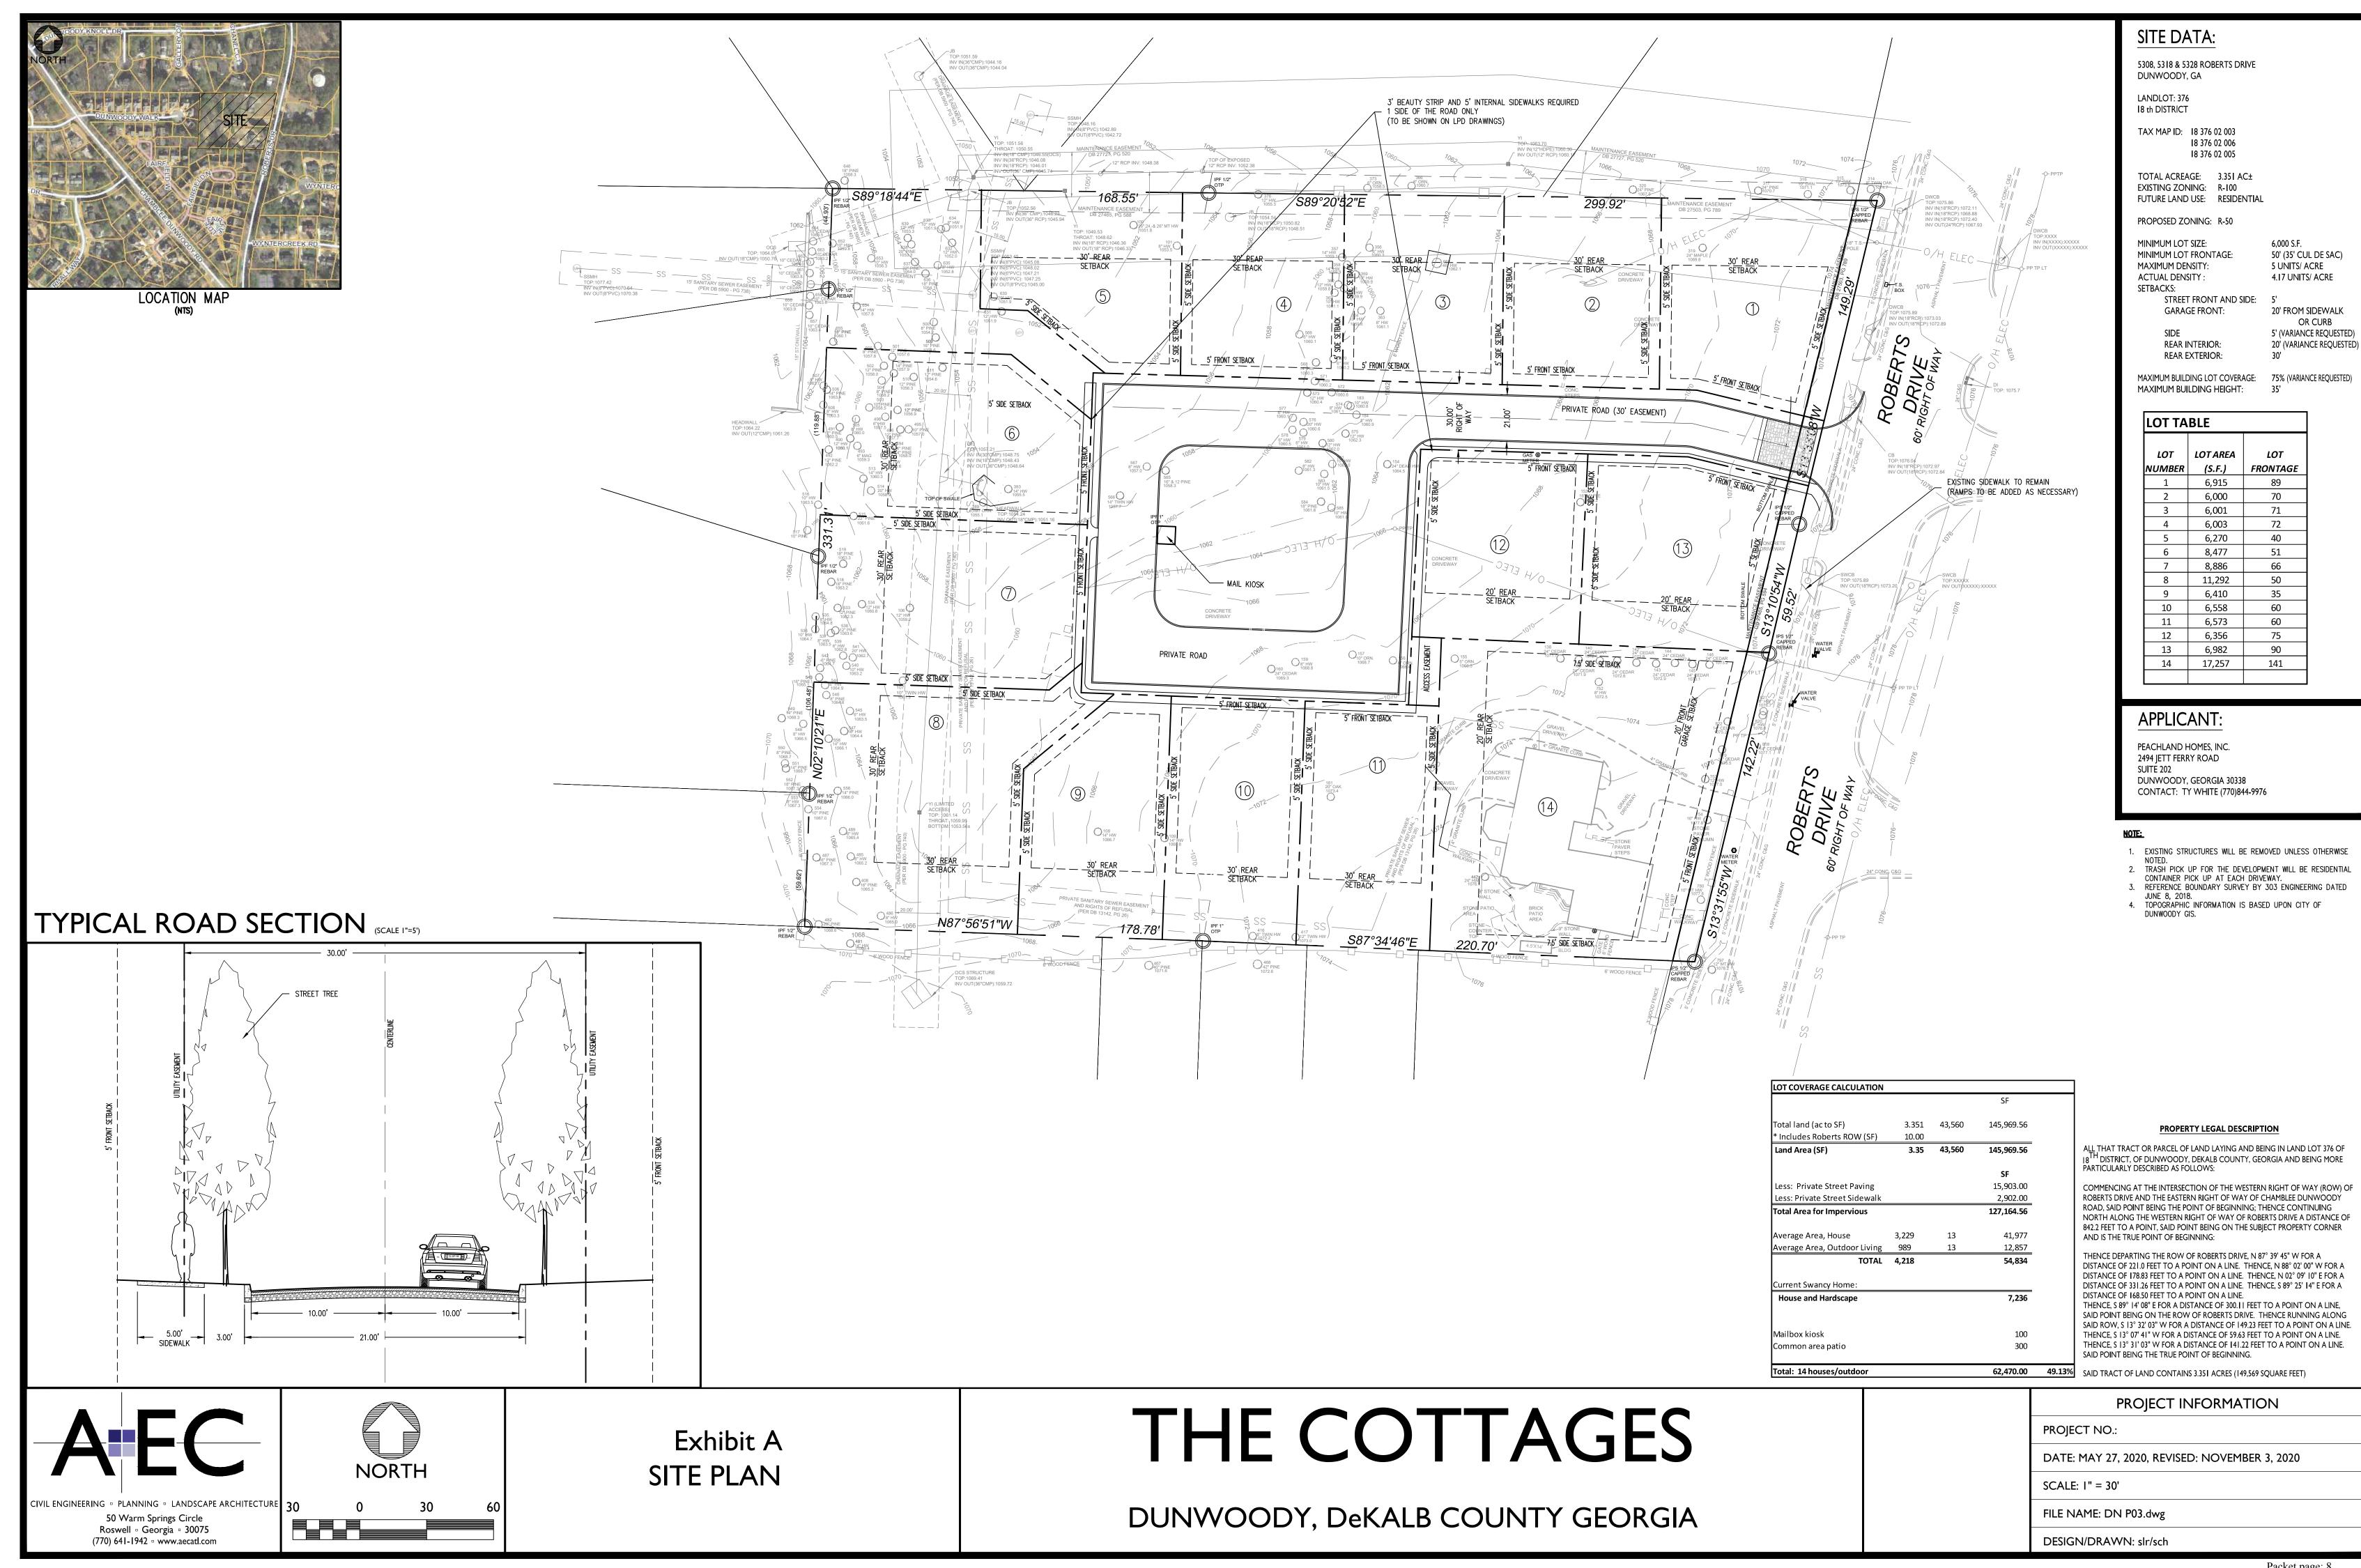

#### **BACKGROUND**

The applicant is planning to purchase these three lots and create a 14 lot subdivision. The homes on lots 5328 and 5318 Roberts Drive would be demolished. The Swancy House on 5308 Roberts Drive would remain.

On November 9, 2020, the City Council voted to defer the rezoning until November 30, 2020 City Council meeting.

On November 30, City Council will be hearing the rezoning case.

In response to comments received from public outreach and City Council, the applicant has reduced the number of lots from 15 to 14. They have also reduced the lot coverage request from 85% to 70%.

| LOT     | AREA   | Impervious | Lot Coverage | Width |
|---------|--------|------------|--------------|-------|
| 1       | 6,915  | 4,218      | 61%          | 89    |
| 2       | 6,000  | 4,218      | 70%          | 70    |
| 3       | 6,001  | 4,218      | 70%          | 71    |
| 4       | 6,003  | 4,218      | 70%          | 72    |
| 5       | 6,270  | 4,218      | 67%          | 40    |
| 6       | 8,477  | 4,218      | 50%          | 51    |
| 7       | 8,886  | 4,218      | 47%          | 66    |
| 8       | 11,292 | 4,218      | 37%          | 50    |
| 9       | 6,410  | 4,218      | 66%          | 35    |
| 10      | 6,558  | 4,218      | 64%          | 60    |
| 11      | 6,573  | 4,218      | 64%          | 60    |
| 12      | 6,356  | 4,218      | 66%          | 75    |
| 13      | 6,982  | 4,218      | 60%          | 90    |
| 14      | 17,257 | 7,236      | 42%          | 141   |
| AVERAGE | 7,856  |            |              | 69    |

#### **RECOMMENDATION**

Staff is recommending **APPROVAL** with conditions:

- 1. Construction must be in substantial compliance with the site plan dated May 27, 2020, revised November 3, 2020.
- 2. Land disturbance and construction activity must start within two years of the date of the zoning approval of RZ 20-02 (November 30, 2020) or the approval shall be void.
- 3. The overall site development shall be under 50% impervious surface.

EXHIBIT A: Site plan, dated revised November 3, 2020

EXHIBIT B: Landscape Plan, dated revised November 3, 2020

**EXHIBIT C: Lot Coverage Calculations** 

1. The site shall be developed in general conformity with "Exhibit A" with necessary changes to meet land development requirements, zoning regulations, conditions of zoning, and city arborist recommendations;