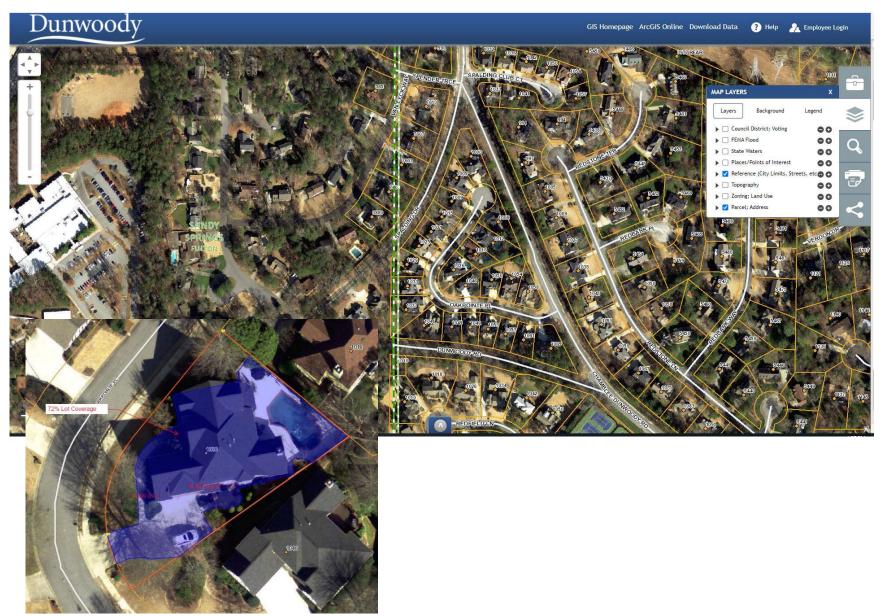

The applicant states the need for the variances to build a specific home type. If approved, this would be the less restrictive than any active residential zoning district within the City's current zoning ordinance. However, there are lots that are similarly zoned that have similar site conditions (i.e. Bellwood, Briers North, Spalding Club Ct, and Ashford Club).

# Ashford Club (R-50c)