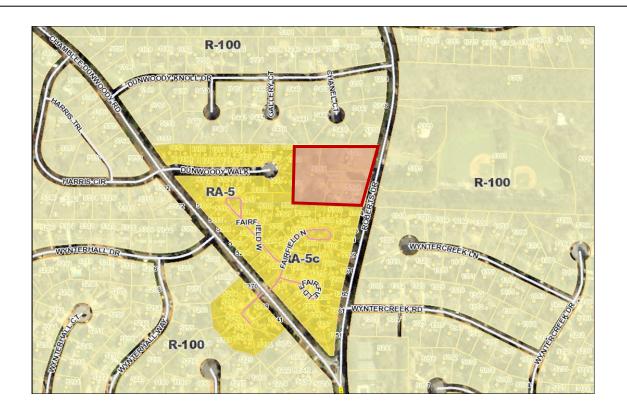

#### ITEM DESCRIPTION

The site, 5308, 5318, & 5328 Roberts Drive, consists of three single-family homes. The property is zoned Single-Family Residential 100 (R-100) and abuts properties zoned RA-5 to the south and west and R-100 to the north and east. The applicant requests four variances:

- 1. Section 27-58 to reduce the side yard setback from 7.5-feet to 5-feet.
- 2. Section 27-58 to increase the lot coverage from 40% to 70%.
- 3. Section 27-58 to reduce the rear yard setback from 30-feet to 20-feet (lots 12-14).
- 4. Section 16-237(1) to allow for a private street in a new development with fewer than 10 acres.

#### **ZONING ORDINANCE ANALYSIS**

The applicant seeks four variances:

1. Section 27-58 to reduce the side yard setback from 7.5-feet to 5-feet.

- 2. Section 27-58 to increase the lot coverage from 40% to 70%.
- 3. Section 27-58 to reduce the rear yard setback from 30-feet to 20-feet on interior lots only (lots 12-14).
- 4. Section 16-237(1) to allow for a private street in a new development with fewer than 10 acres.