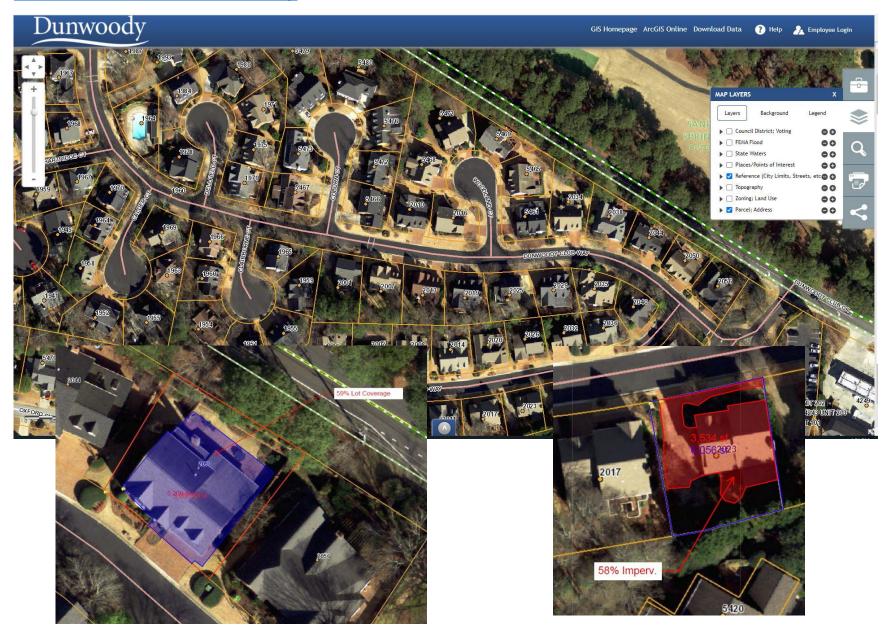

The applicant states the need for the variances to build a specific home type. If approved, this would be the less restrictive than any active residential zoning district within the City's current zoning ordinance. However, there are lots that are similarly zoned that have similar site conditions (i.e. Bellwood, Briers North, Spalding Club Ct, and Ashford Club).

## Briers North (R-50)

Packet page:...