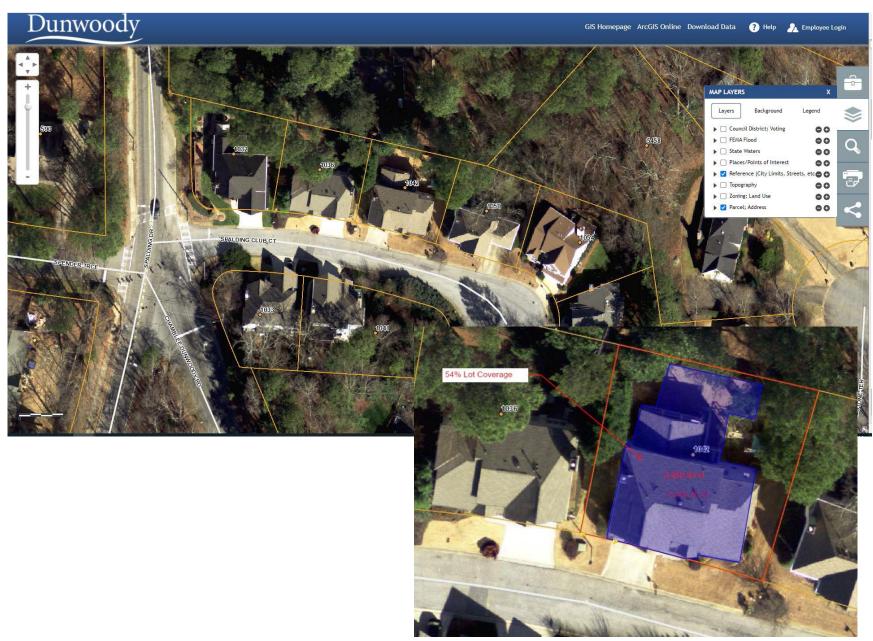

The applicant states the need for the variances to build a specific home type. If approved, this would be the less restrictive than any active residential zoning district within the City's current zoning ordinance. However, there are lots that are similarly zoned that have similar site conditions (i.e. Bellwood, Briers North, Spalding Club Ct, and Ashford Club).

# Spalding Club (R-50c)