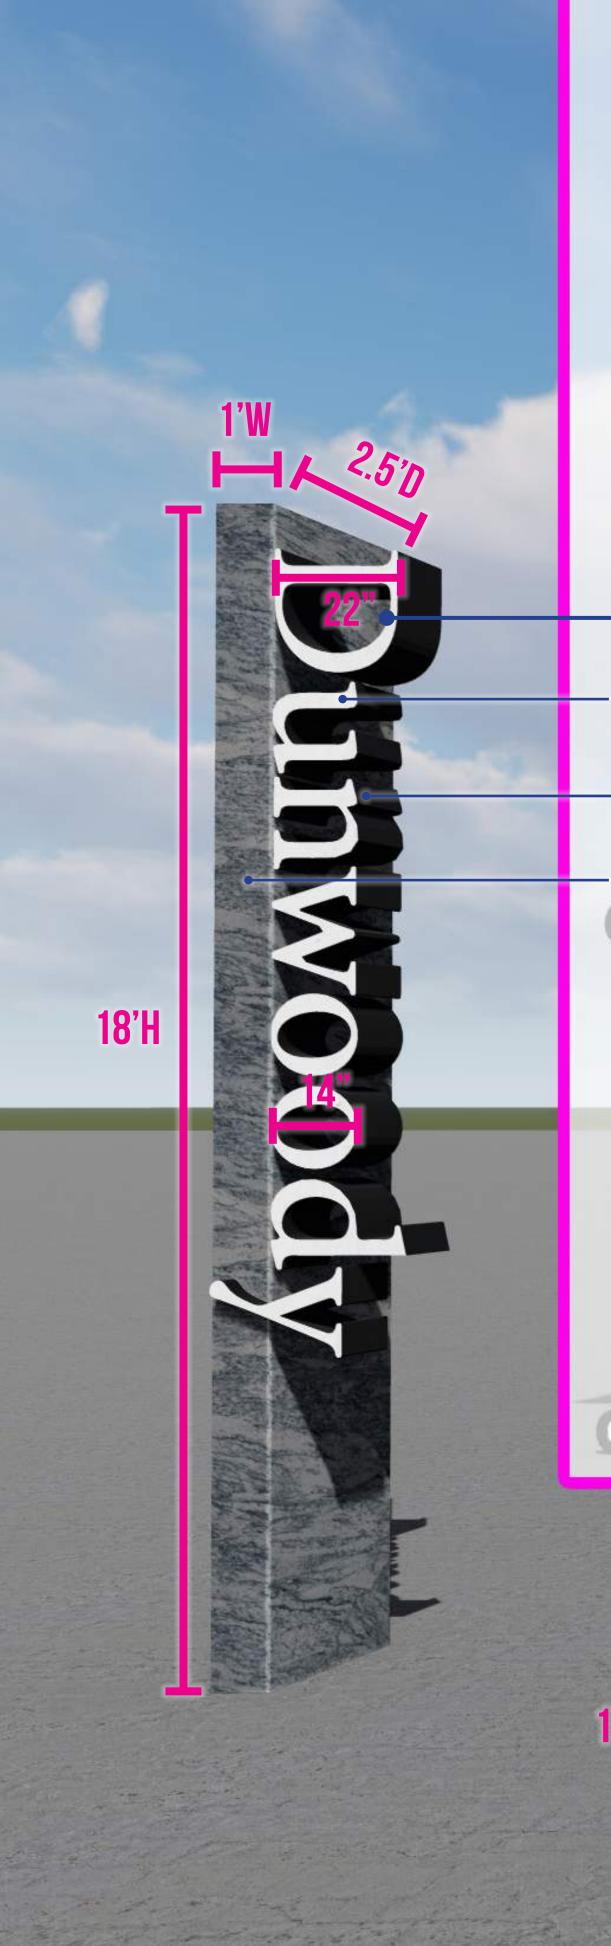

# 4. CONCEPT DESIGN GATEWAY SIGNAGE (PRIMARY)

ACRYLIC PANEL (INTERNALLY LED LIT) - STAINLESS STEEL

**MONOLITHIC GRANITE** 

- MONOLITHIC GRANITE

**STAINLESS STEEL SKATE STOPS** 

TING EXAN

- GRANITE TO LOOK LIKE ONE MONOLITHIC PIECE
- MINION PRO FONT

#### **DESIGN NOTES**

• ALL DESIGNS TO BE NIGHT-LIT (LED CHANGING COLORS; REMOTE- OPERABLE BY CLIENT) • THE "Y" IN DUNWOODY ALWAYS PENETRATES THE BASE MATERIAL AT THE "FRONT"

#### **GATEWAY SIGNAGE (PRIMARY)**

Packet page: