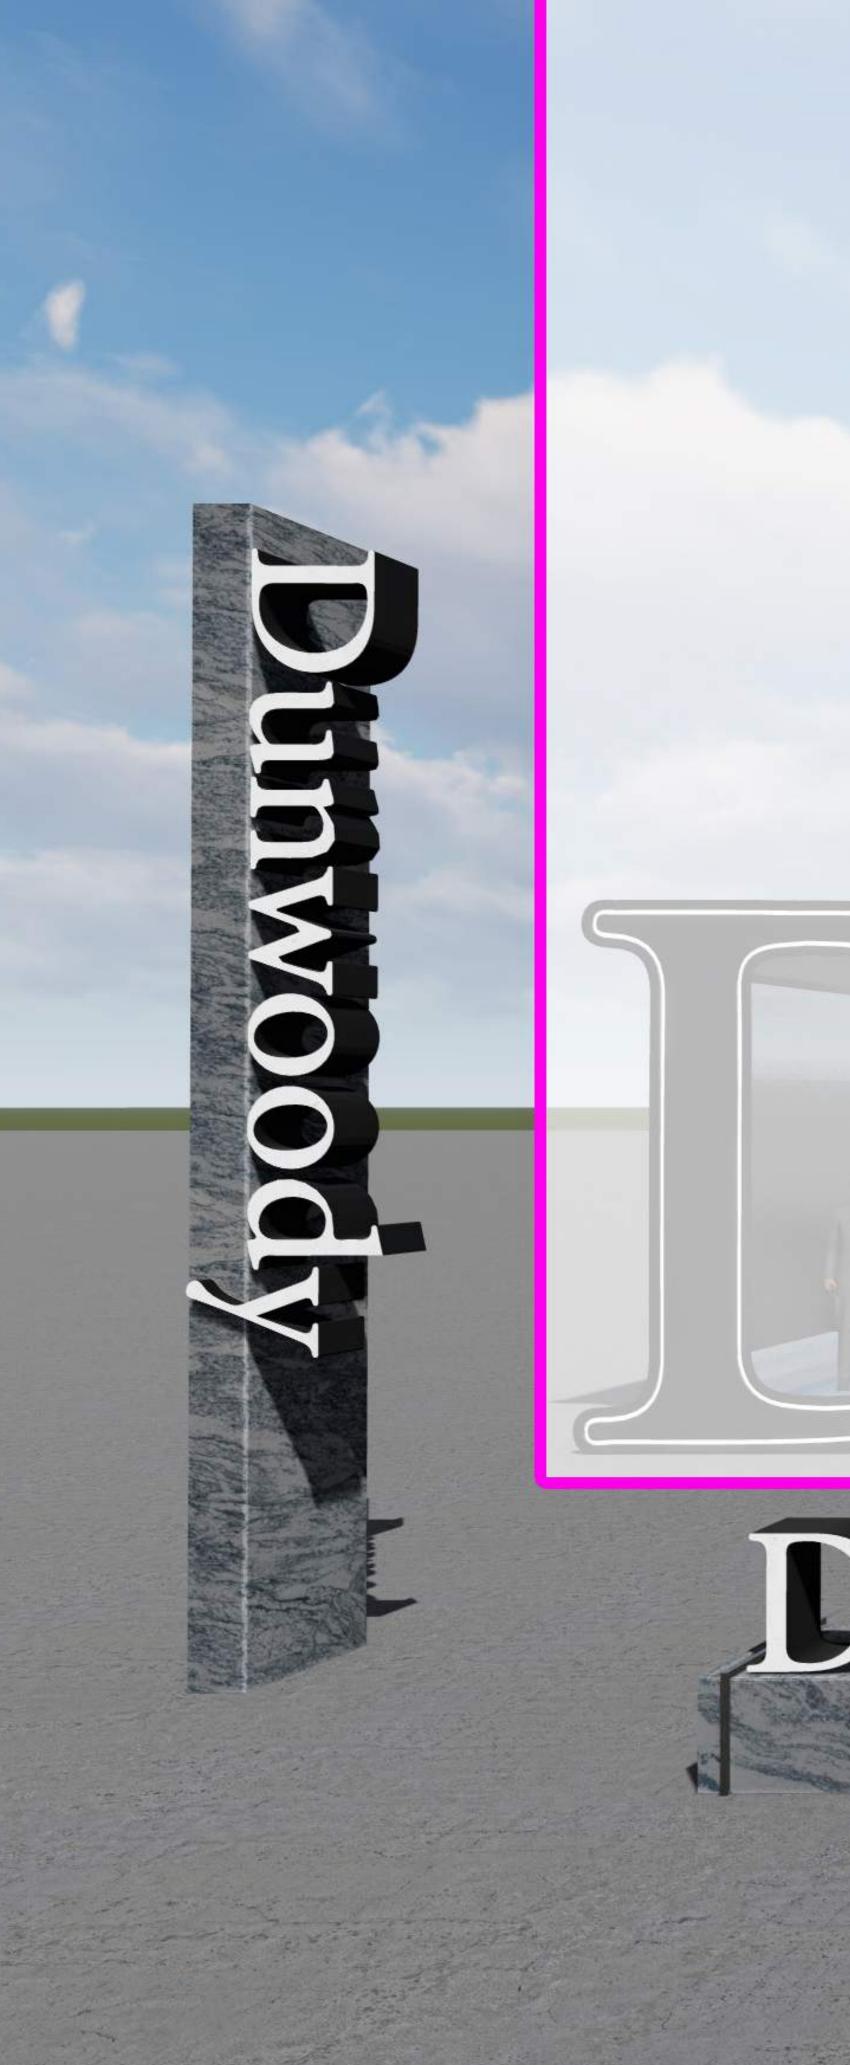

# 4. CONCEPT DESIGN GATEWAY SIGNAGE (PRIMARY)

ACRYLIC PANEL (INTERNALLY LED LIT) - STAINLESS STEEL

**MONOLITHIC GRANITE** 

- MONOLITHIC GRANITE

**STAINLESS STEEL SKATE STOPS** 

TING EXAN

- GRANITE TO LOOK LIKE ONE MONOLITHIC PIECE
- MINION PRO FONT

#### **DESIGN NOTES**

• ALL DESIGNS TO BE NIGHT-LIT (LED CHANGING COLORS; REMOTE- OPERABLE BY CLIENT) • THE "Y" IN DUNWOODY ALWAYS PENETRATES THE BASE MATERIAL AT THE "FRONT"

#### **GATEWAY SIGNAGE (PRIMARY)**

Packet page: