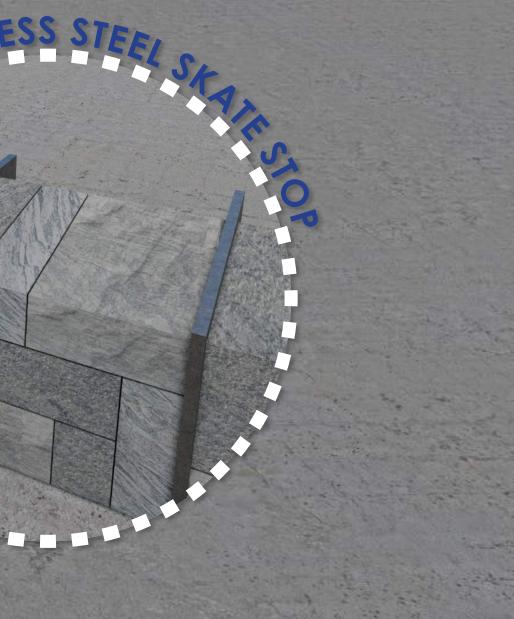

# 4. CONCEPT DESIGN GATEWAY SIGNAGE (PRIMARY)

ACRYLIC PANEL (INTERNALLY LED LIT) - STAINLESS STEEL

**MONOLITHIC GRANITE** 

- MONOLITHIC GRANITE

**STAINLESS STEEL SKATE STOPS** 

TING EXAN

- GRANITE TO LOOK LIKE ONE MONOLITHIC PIECE
- MINION PRO FONT

#### **DESIGN NOTES**

• ALL DESIGNS TO BE NIGHT-LIT (LED CHANGING COLORS; REMOTE- OPERABLE BY CLIENT) • THE "Y" IN DUNWOODY ALWAYS PENETRATES THE BASE MATERIAL AT THE "FRONT"

#### **GATEWAY SIGNAGE (PRIMARY)**

Packet page: