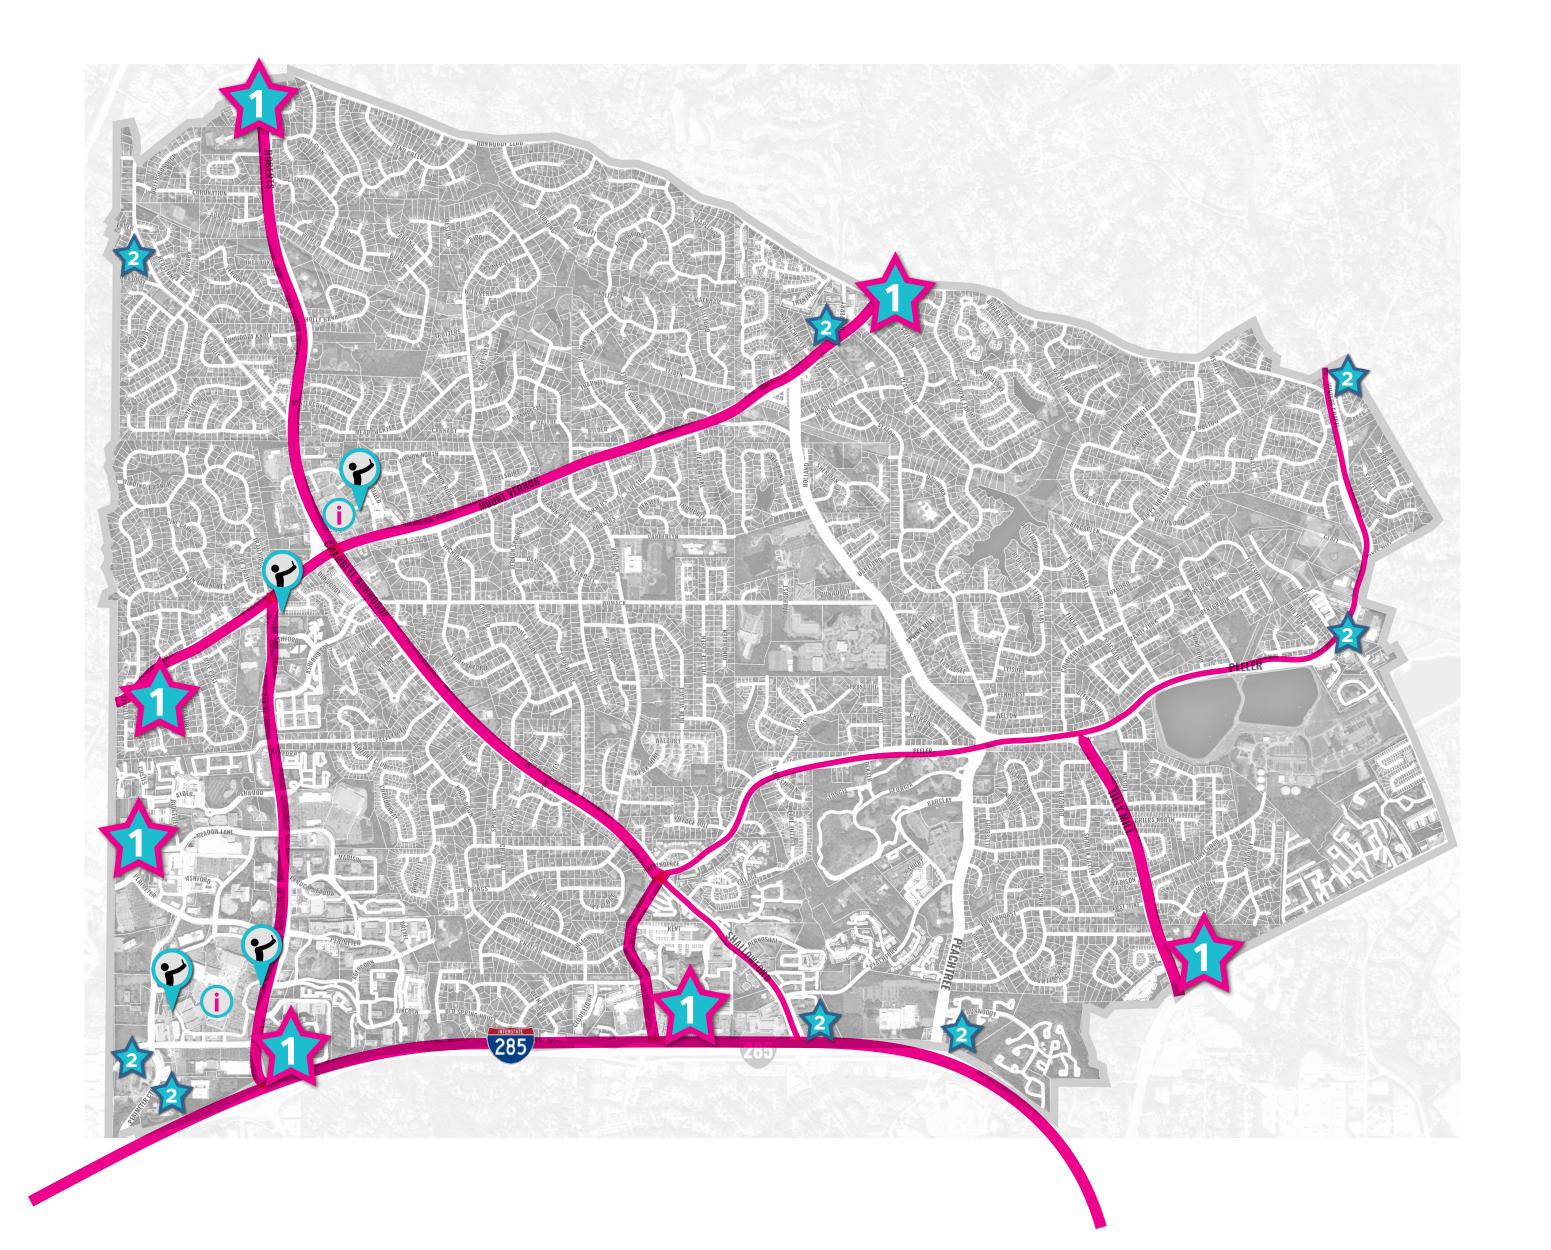

# WHERE?

PARKS, TRAILS, OPEN SPACE, PEDESTRIAN COMMERCIAL, BUSINESS, SHOPPING CIVIC (SCHOOL, LIBRARY, CHURCH, ETC) HISTORIC MARKERS / NODES

Packet page:.

# WHERE?

#### WHERE? SIGN LOCATION RECOMMENDATIONS

285

#### LEGEND

·/

i

#### PRIMARY GATEWAY

- LARGE TRAFFIC AMOUNTS
- ALL TYPES OF TRAFFIC
- OFF-RAMP ADJACENCY
- REGIONAL DRAW FOR EVERYONE

#### SECONDARY GATEWAY

- MAJOR POINT OF ACCESS
- PRIMARILY FED BY SURFACE STREETS & NEIGHBORHOODS (CONNECTIVITY)
- LOCAL COMMUTERS

#### PLACE OPPORTUNITIES

- DUNWOODY AMENITIES
  WITH OPTIONS FOR FUN
  SIGN TYPES
- MOVABLE, SELFIE-DRIVEN, MEDIA-WORTHY, AMENITY AWARENESS

#### INFORMATIONAL

- INFORMATIONAL KIOSKS
- WALKING AND BIKING DISTANCES TO NEARBY AMENITIES
- POTENTIAL DRIVING MINUTES TO MAJOR AMENITIES

#### MAJOR ROADS

SECONDARY ROADS

#### AMENITIES

#### MARTA

#### Parks

#### Perimeter Mall

Dunwoody Nature Center

> Spruill Arts Center

Medical Facilities