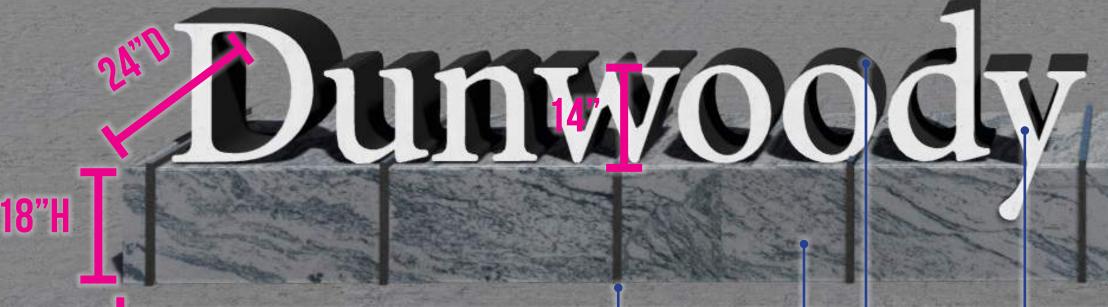

# 4. CONCEPT DESIGN GATEWAY SIGNAGE (PRIMARY)

ACRYLIC PANEL (INTERNALLY LED LIT) - STAINLESS STEEL

**MONOLITHIC GRANITE** 

- MONOLITHIC GRANITE

**STAINLESS STEEL SKATE STOPS** 

TING EXAN

- GRANITE TO LOOK LIKE ONE MONOLITHIC PIECE
- MINION PRO FONT

#### **DESIGN NOTES**

• ALL DESIGNS TO BE NIGHT-LIT (LED CHANGING COLORS; REMOTE- OPERABLE BY CLIENT) • THE "Y" IN DUNWOODY ALWAYS PENETRATES THE BASE MATERIAL AT THE "FRONT"

#### **GATEWAY SIGNAGE (PRIMARY)**

Packet page: