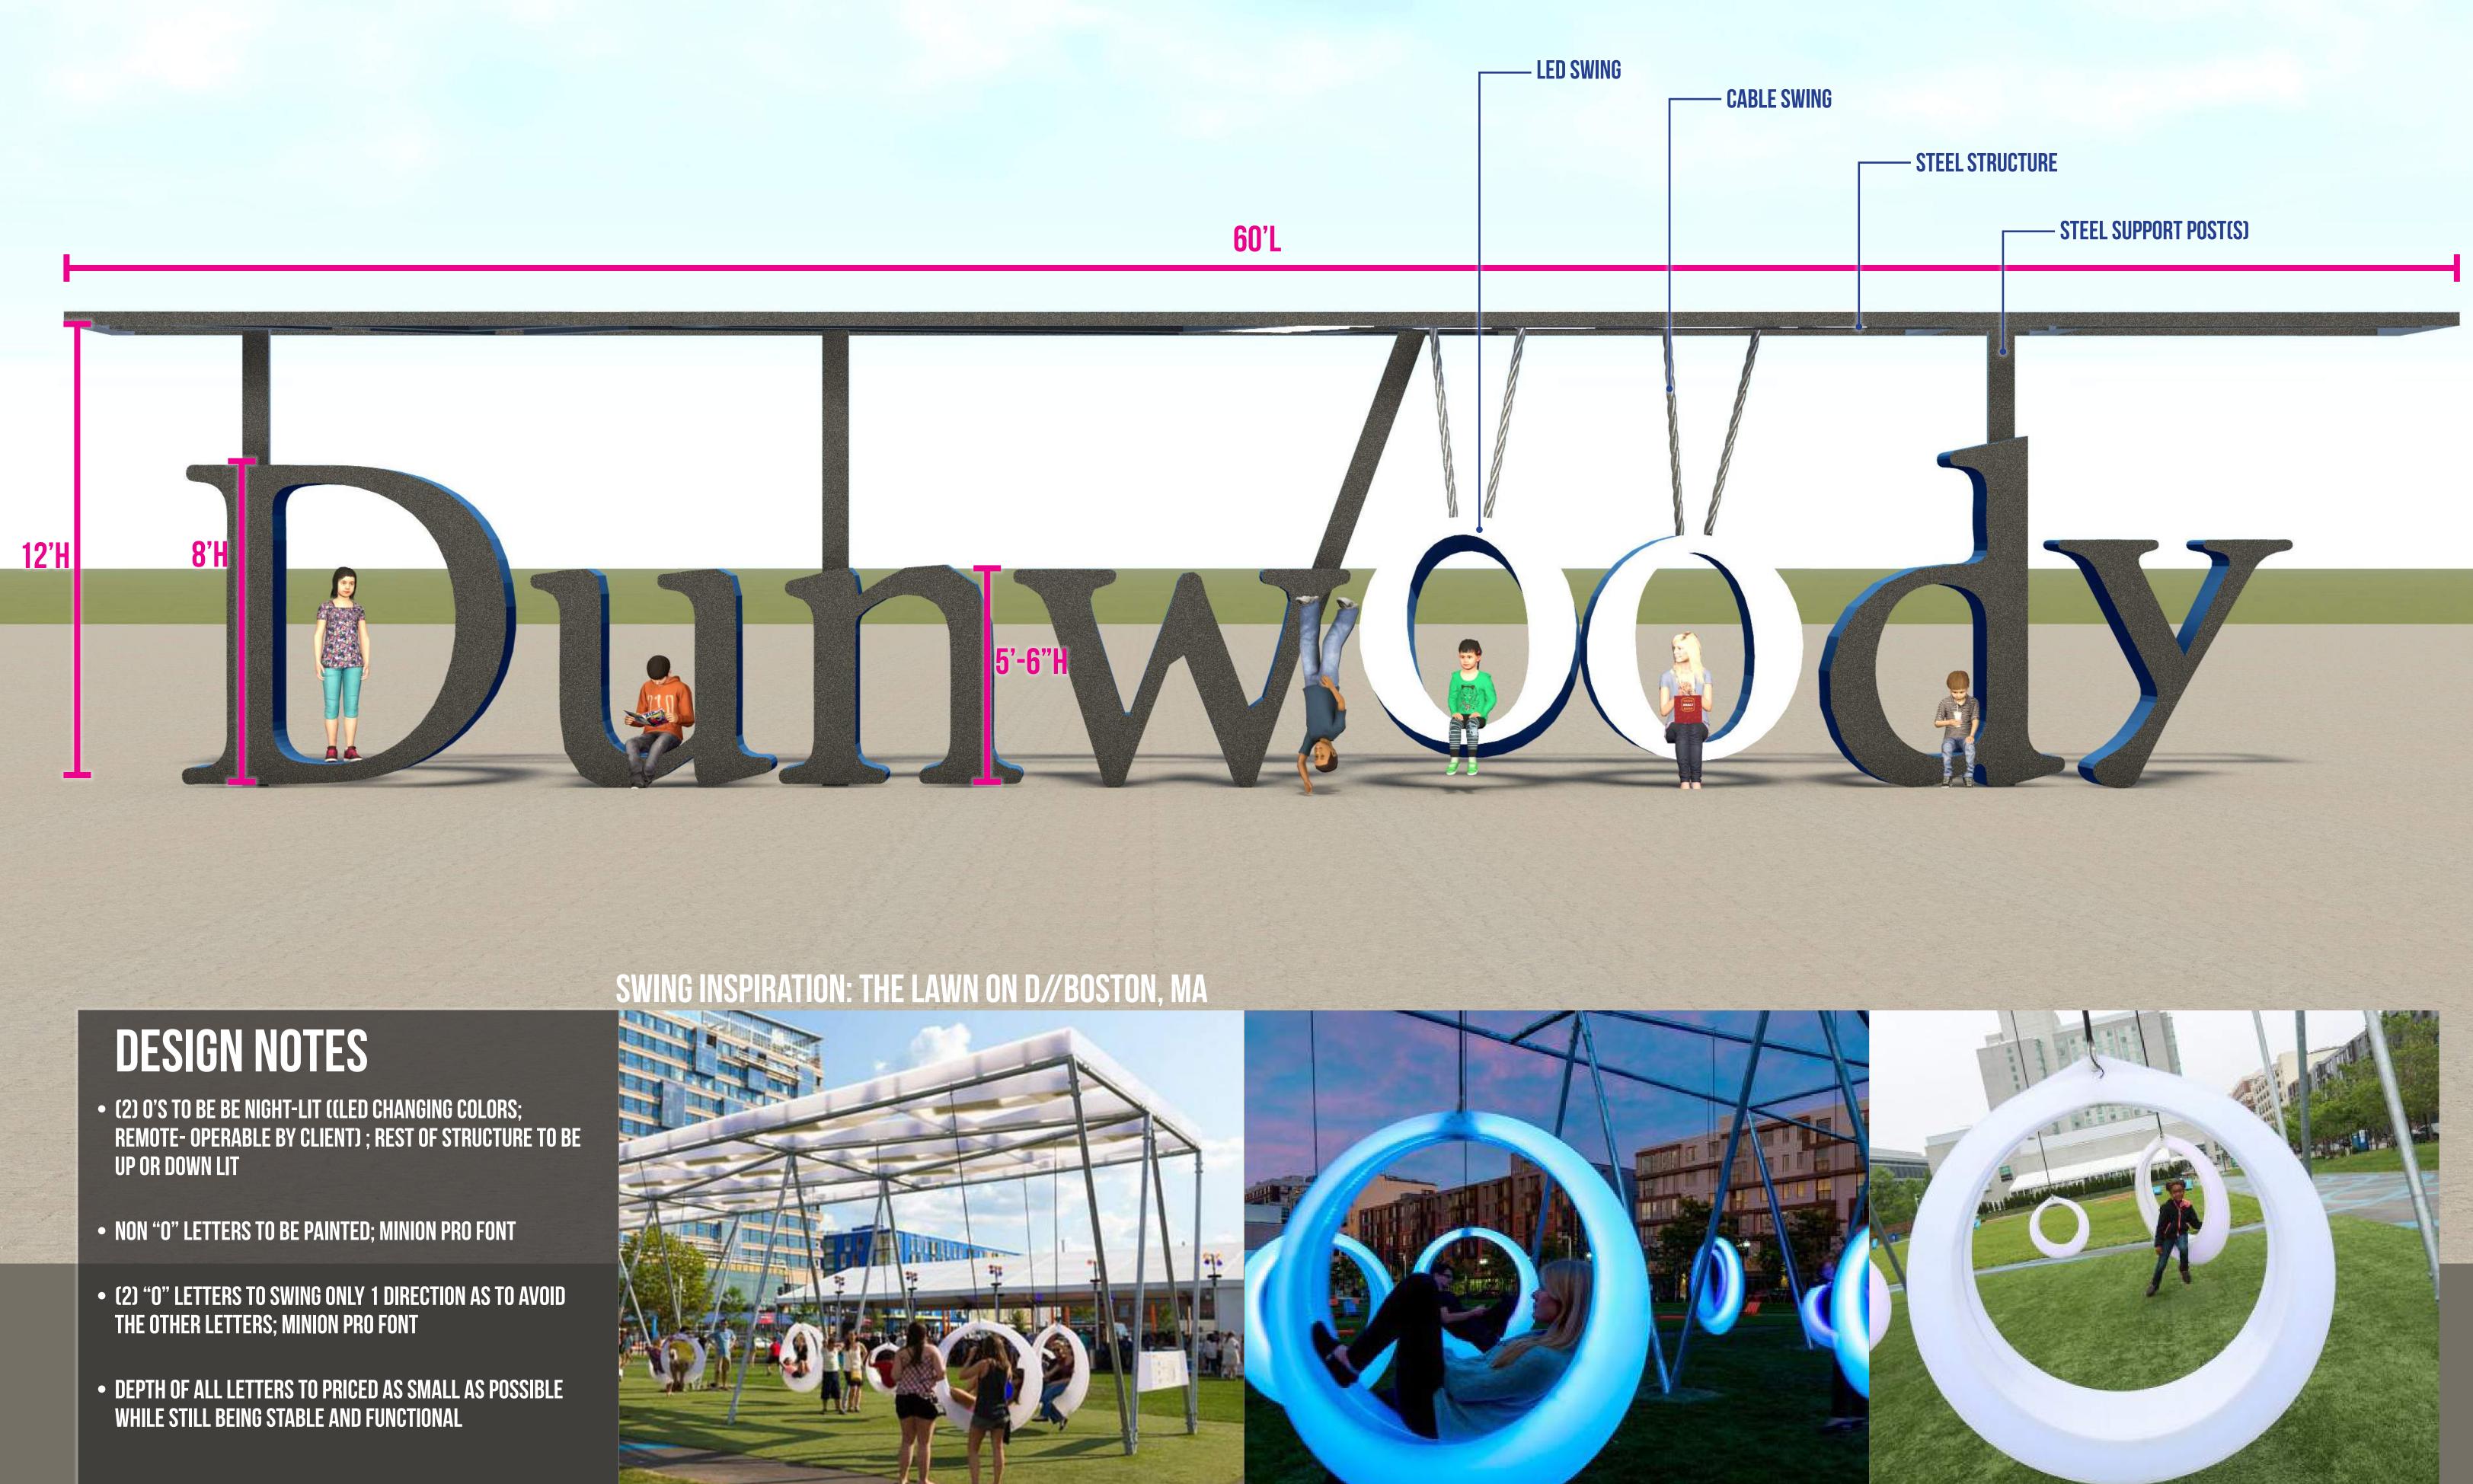

UNWOODY

#### Dunwoody DUNWOODY Dunwoody Dunwoody Dunwoody Dunwoody Dunwoody Dunwoody

### **ABCDEFGHIJKLM-**NOPQRSTUVWXYZ abcdefghijklmnopgrstu-VWXVZ 0123456789

# Netropolis

# 4. CONCEPT DESIGN GATEWAY SIGNAGE (PRIMARY)







ACRYLIC PANEL (INTERNALLY LED LIT) - STAINLESS STEEL

**MONOLITHIC GRANITE** 





- MONOLITHIC GRANITE

**STAINLESS STEEL SKATE STOPS** 

TING EXAN

- GRANITE TO LOOK LIKE ONE MONOLITHIC PIECE
- MINION PRO FONT

#### **DESIGN NOTES**

• ALL DESIGNS TO BE NIGHT-LIT (LED CHANGING COLORS; REMOTE- OPERABLE BY CLIENT) • THE "Y" IN DUNWOODY ALWAYS PENETRATES THE BASE MATERIAL AT THE "FRONT"

#### **GATEWAY SIGNAGE (PRIMARY)**





Packet page:

## 4. CONCEPT DESIGN GATEWAY SIGNAGE (SECONDARY)

Packet page:









## 4. CONCEPT DESIGN SPECIAL SIGNAGE (SECONDARY)











## 4. CONCEPT DESIGN **INFORMATIONAL SIGNAGE**



## Minion Pro

## ABCDEFGHIJKLM-NOPQRSTUVWXYZ

abcdefghijklmnopqrstuvwxyz 0123456789

Dunwoody Dunwoody Dunwoody Dunwoody Dunwoody DUNWOODY

## Dunwoody DUNWOODY Dunwoody Dunwoody Dunwoody Dunwoody Dunwoody Dunwoody

## **ABCDEFGHIJKLM-**NOPQRSTUVWXYZ abcdefghijklmnopgrstu-VWXVZ 0123456789

## Netropolis

C: 25 M: 20 Y: 20 K: 0

## Color Palette

C: 66 M: 59 Y: 61 K: 45 C: 86 M: 56 Y: 16 K: 2 C: 52 M: 7 Y: 87 K: 0 #2..





## PRIORITY **IMPLEMENTATION** PLAN



## Implementation Plan: The

design team will develop an implementation plan for the signage and wayfinding. Recommendations will take into account input from the City, stakeholder group, and other challenges in fabrication, land acquisition, and implementation in public right