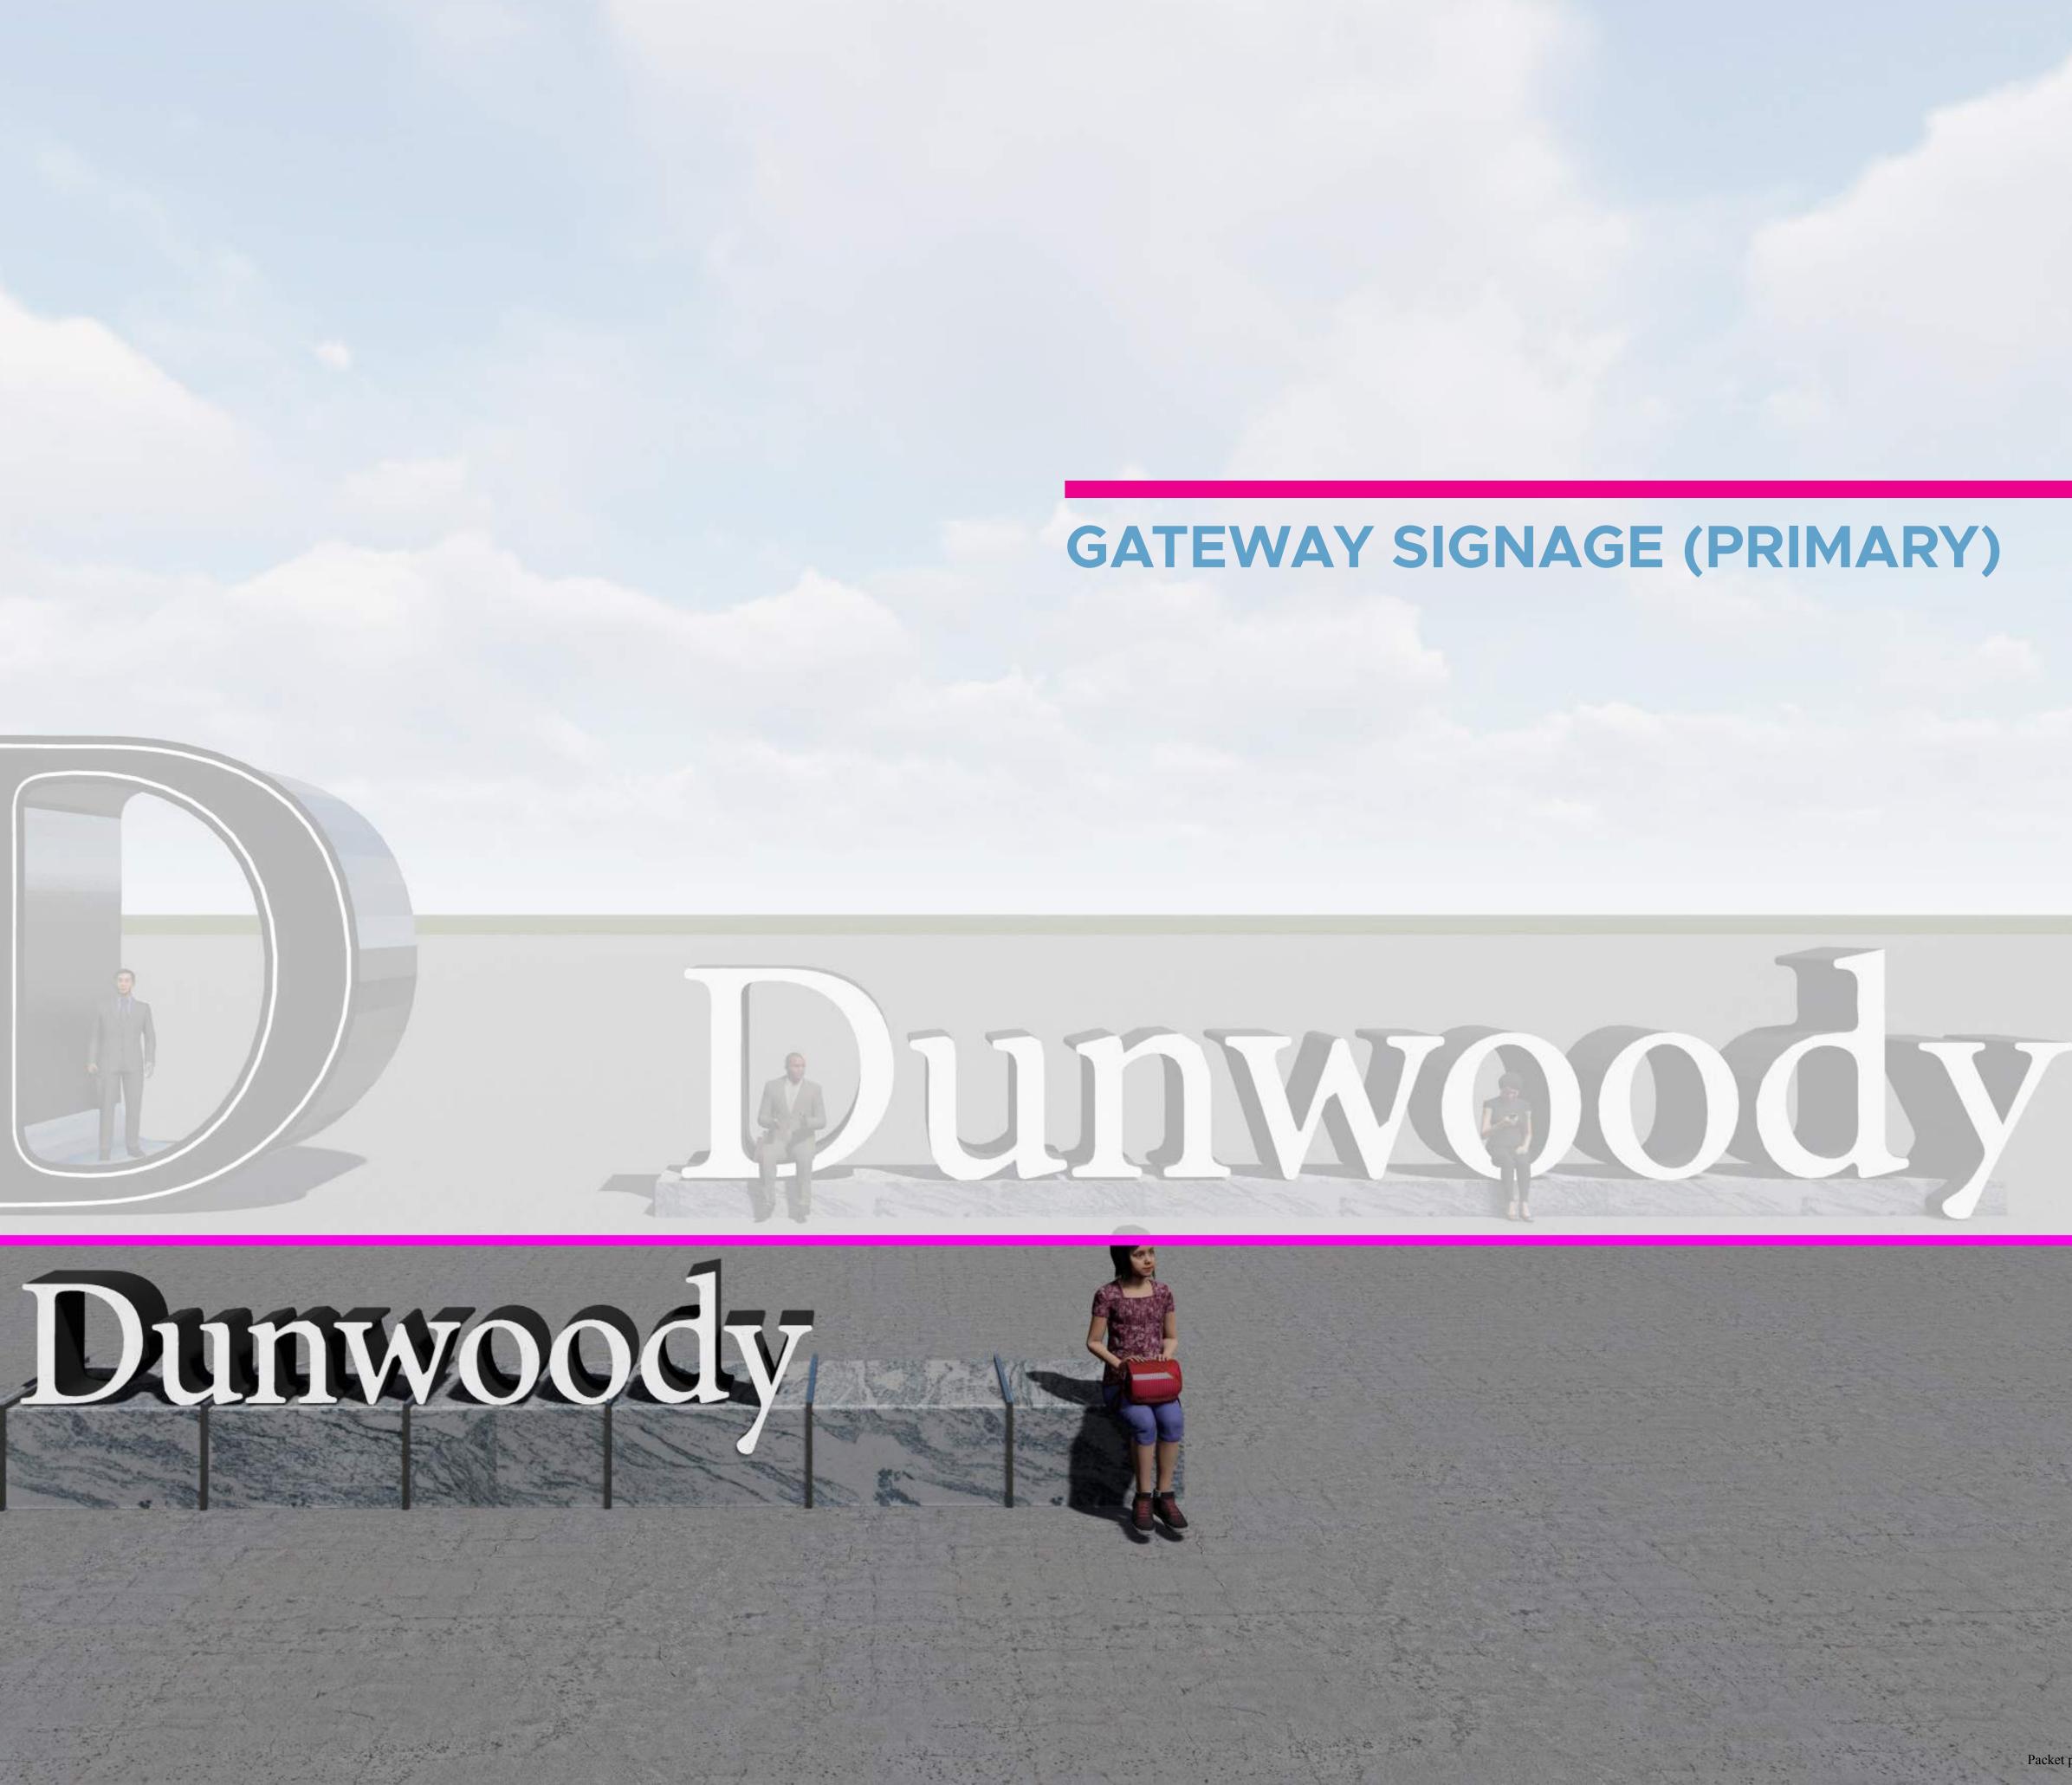

# 4. CONCEPT DESIGN GATEWAY SIGNAGE (PRIMARY)

ACRYLIC PANEL (INTERNALLY LED LIT) - STAINLESS STEEL

**MONOLITHIC GRANITE** 

- MONOLITHIC GRANITE

**STAINLESS STEEL SKATE STOPS** 

TING EXAN

- GRANITE TO LOOK LIKE ONE MONOLITHIC PIECE
- MINION PRO FONT

#### **DESIGN NOTES**

• ALL DESIGNS TO BE NIGHT-LIT (LED CHANGING COLORS; REMOTE- OPERABLE BY CLIENT) • THE "Y" IN DUNWOODY ALWAYS PENETRATES THE BASE MATERIAL AT THE "FRONT"

#### **GATEWAY SIGNAGE (PRIMARY)**

Packet page: