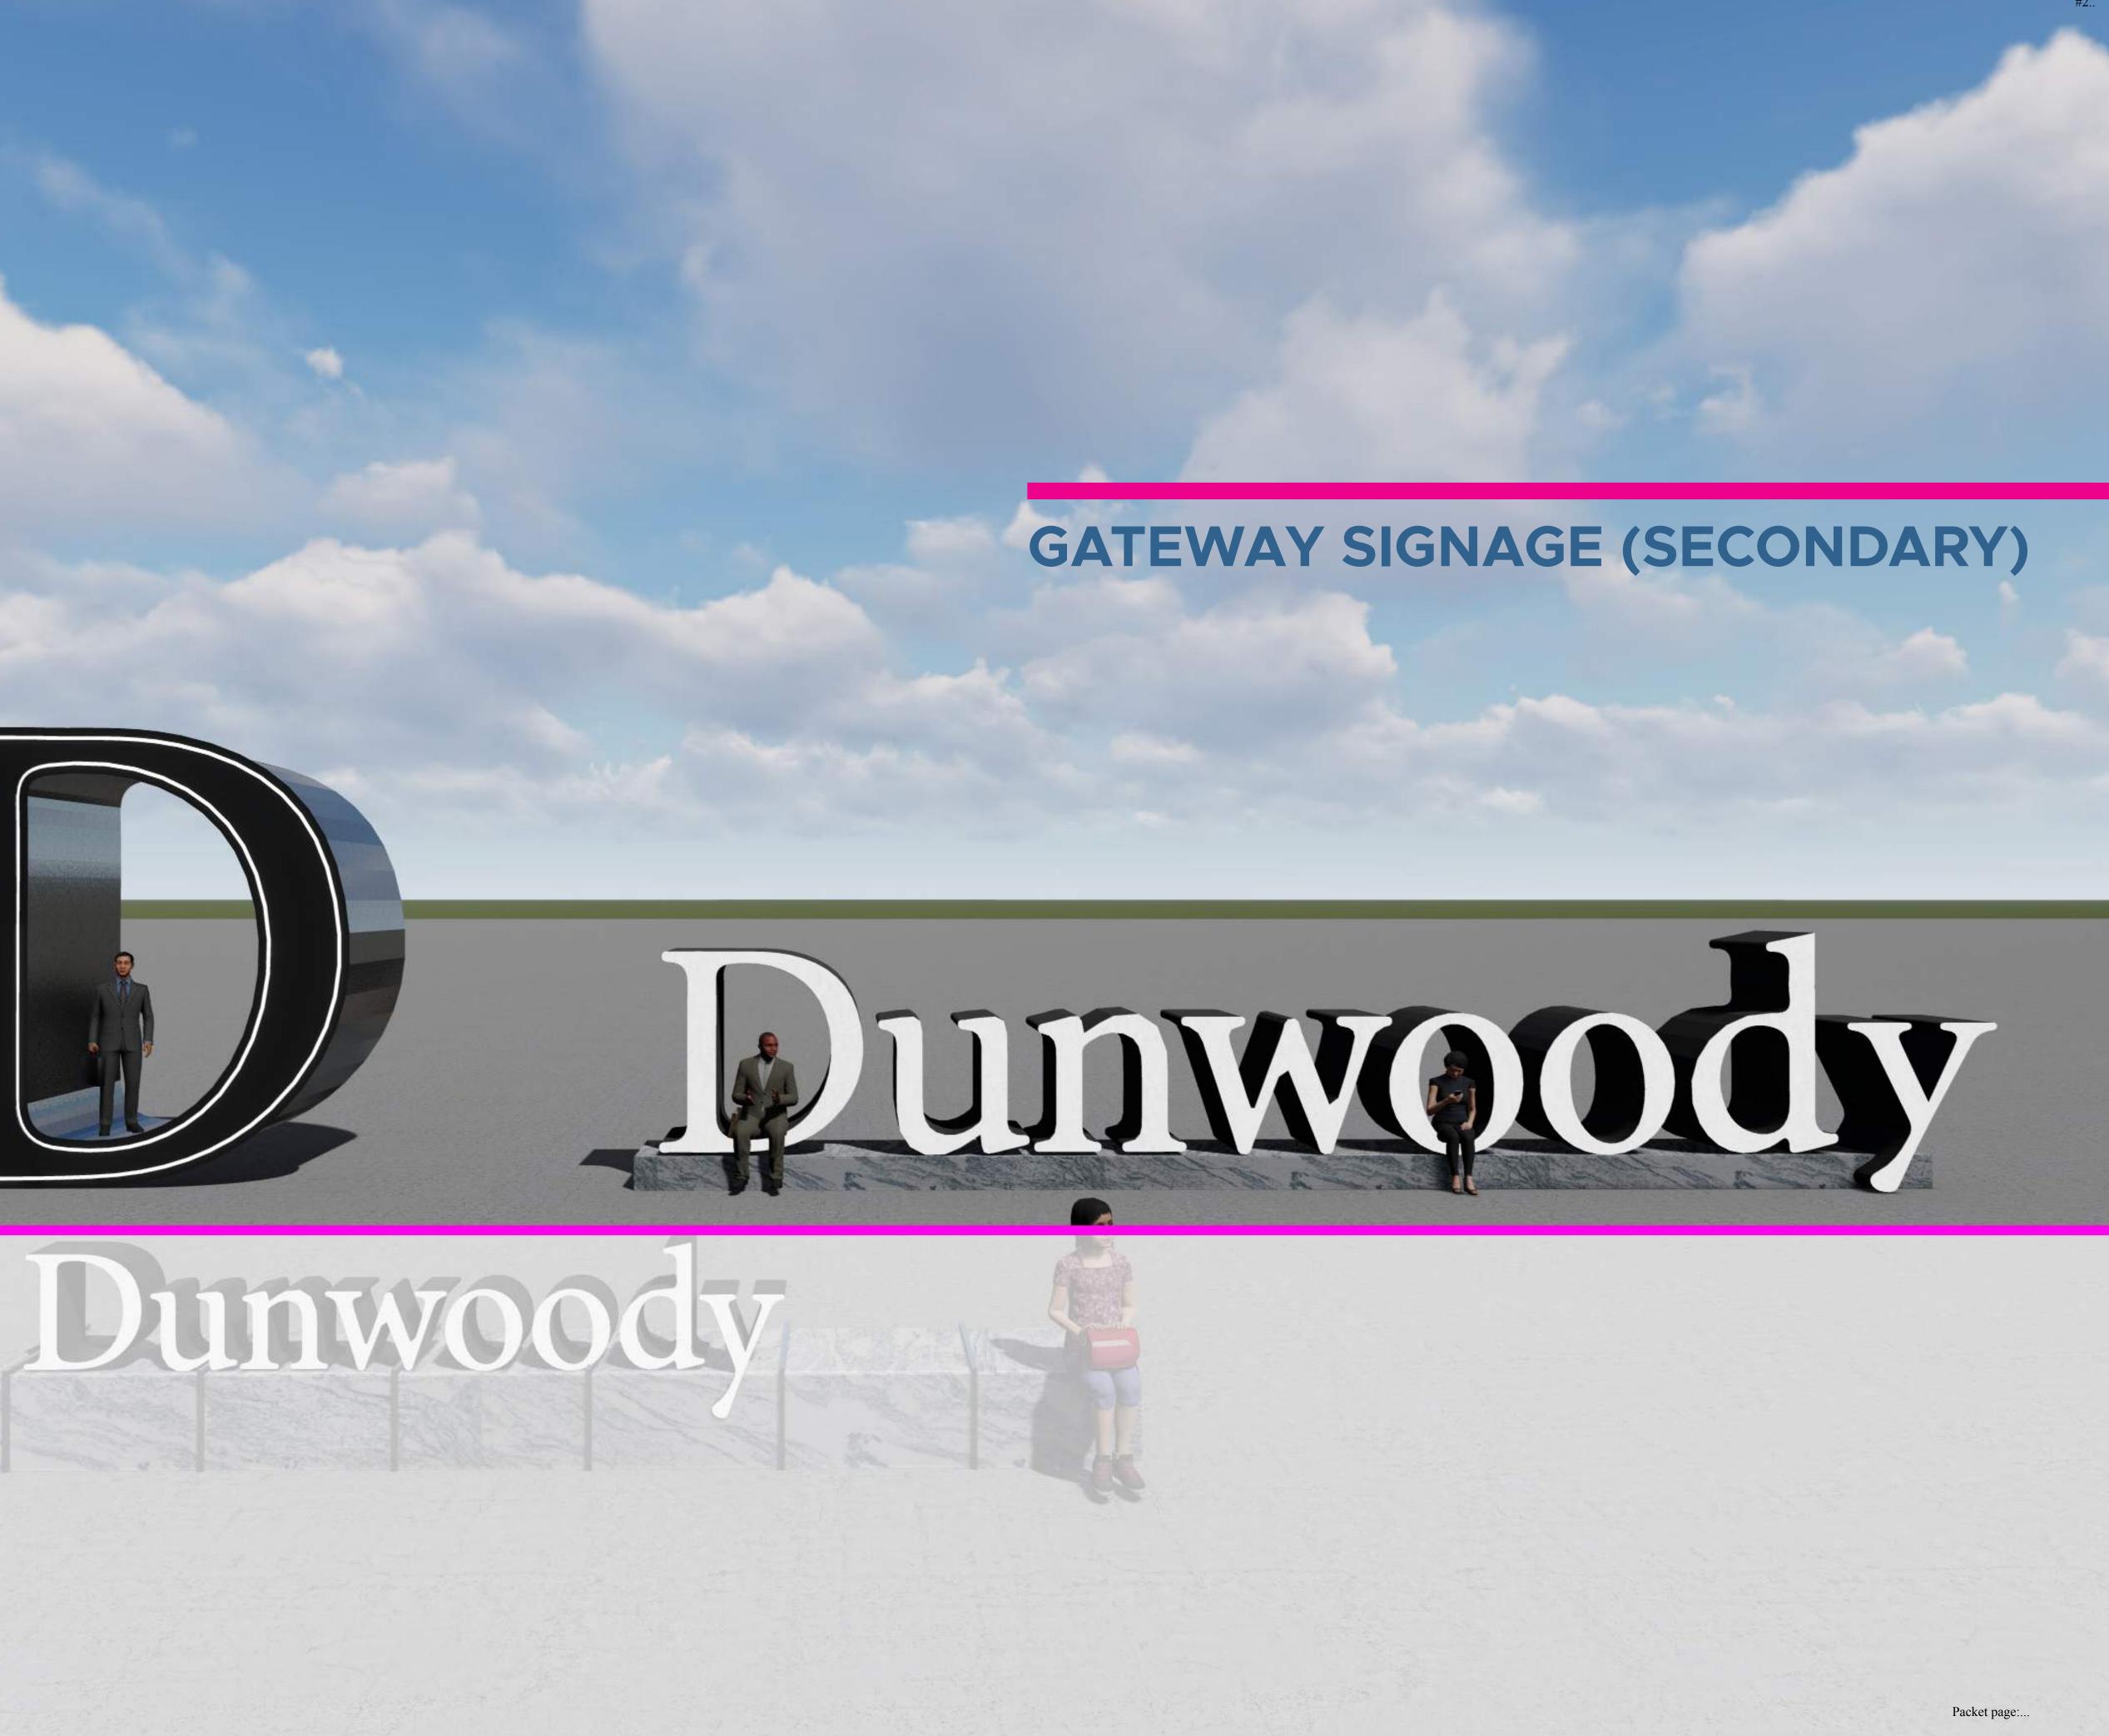

## 4. CONCEPT DESIGN GATEWAY SIGNAGE (SECONDARY)

Packet page:

#### SECONDARY GATEWAY

- MAJOR POINT OF ACCESS
- PRIMARILY FED BY SURFACE STREETS & NEIGHBORHOODS (CONNECTIVITY)
- LOCAL COMMUTERS