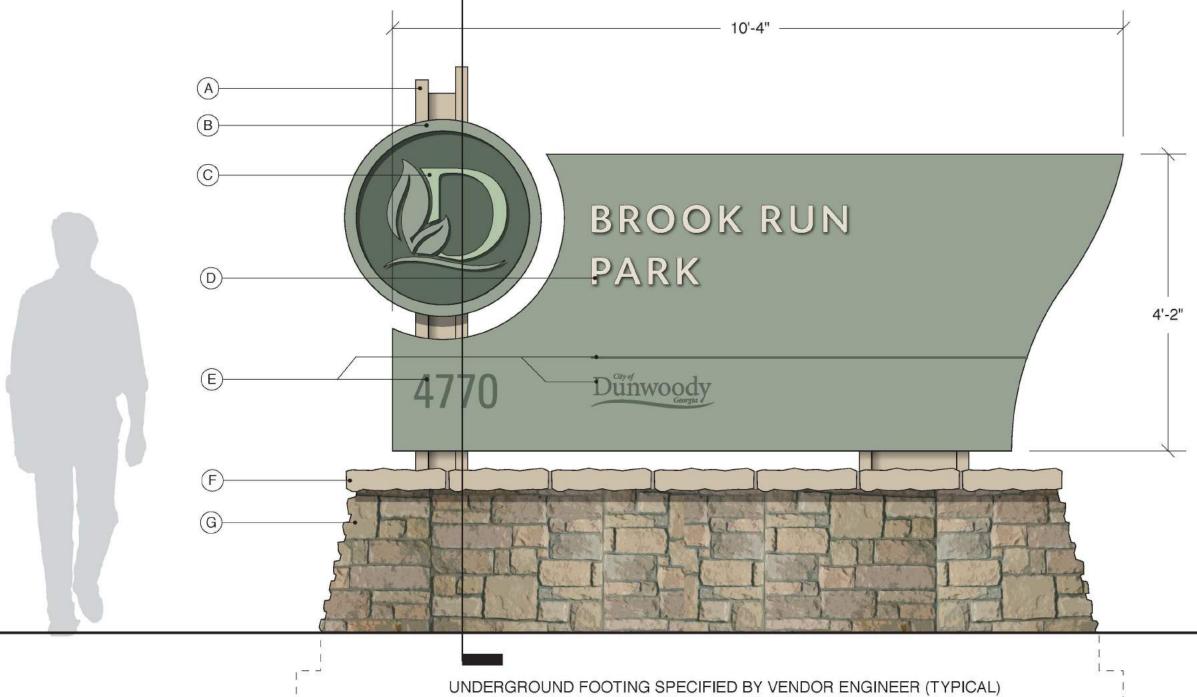

# 4. CONCEPT DESIGN GATEWAY SIGNAGE (PRIMARY)

ACRYLIC PANEL (INTERNALLY LED LIT) - STAINLESS STEEL

**MONOLITHIC GRANITE** 

- MONOLITHIC GRANITE

**STAINLESS STEEL SKATE STOPS** 

TING EXAN

- GRANITE TO LOOK LIKE ONE MONOLITHIC PIECE
- MINION PRO FONT

#### **DESIGN NOTES**

• ALL DESIGNS TO BE NIGHT-LIT (LED CHANGING COLORS; REMOTE- OPERABLE BY CLIENT) • THE "Y" IN DUNWOODY ALWAYS PENETRATES THE BASE MATERIAL AT THE "FRONT"

#### **GATEWAY SIGNAGE (PRIMARY)**

Packet page: