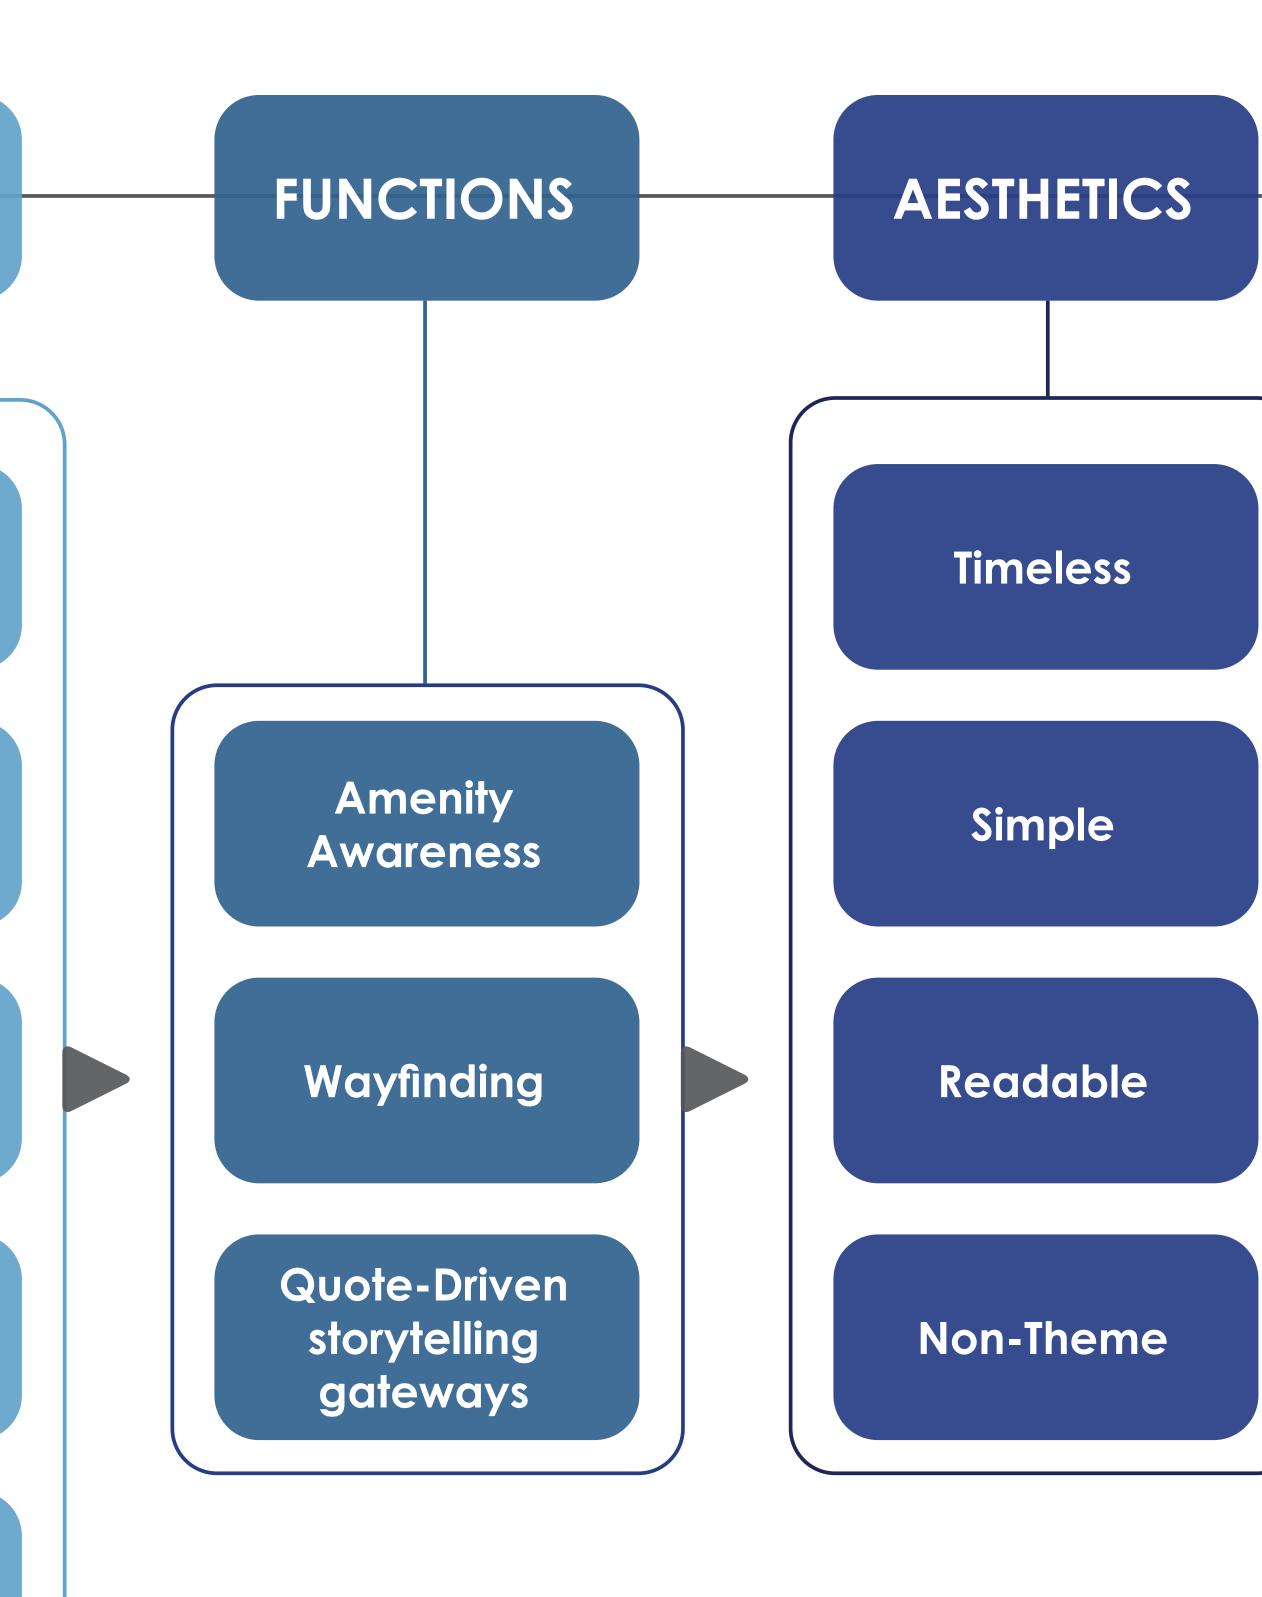

#### Unique-Identity Dunwoody-Awareness A-Universal-Dunwoody -AWARANGSS Af-Place Placemaking Districts

12. Please write down any other comments not covered in the previous questions.

Dunwoody Georgia

#### PLACE OPPORTUNITIES

- DUNWOODY AMENITIES
  WITH OPTIONS FOR FUN
  SIGN TYPES
- MOVABLE, SELFIE-DRIVEN, MEDIA-WORTHY, AMENITY AWARENESS

#### INFORMATIONAL

- INFORMATIONAL KIOSKS
- WALKING AND BIKING DISTANCES TO NEARBY AMENITIES
- POTENTIAL DRIVING MINUTES TO MAJOR AMENITIES

# WH0? WHAT2 WHFRF2

Enhance amenity awareness for visitors and residents, alike