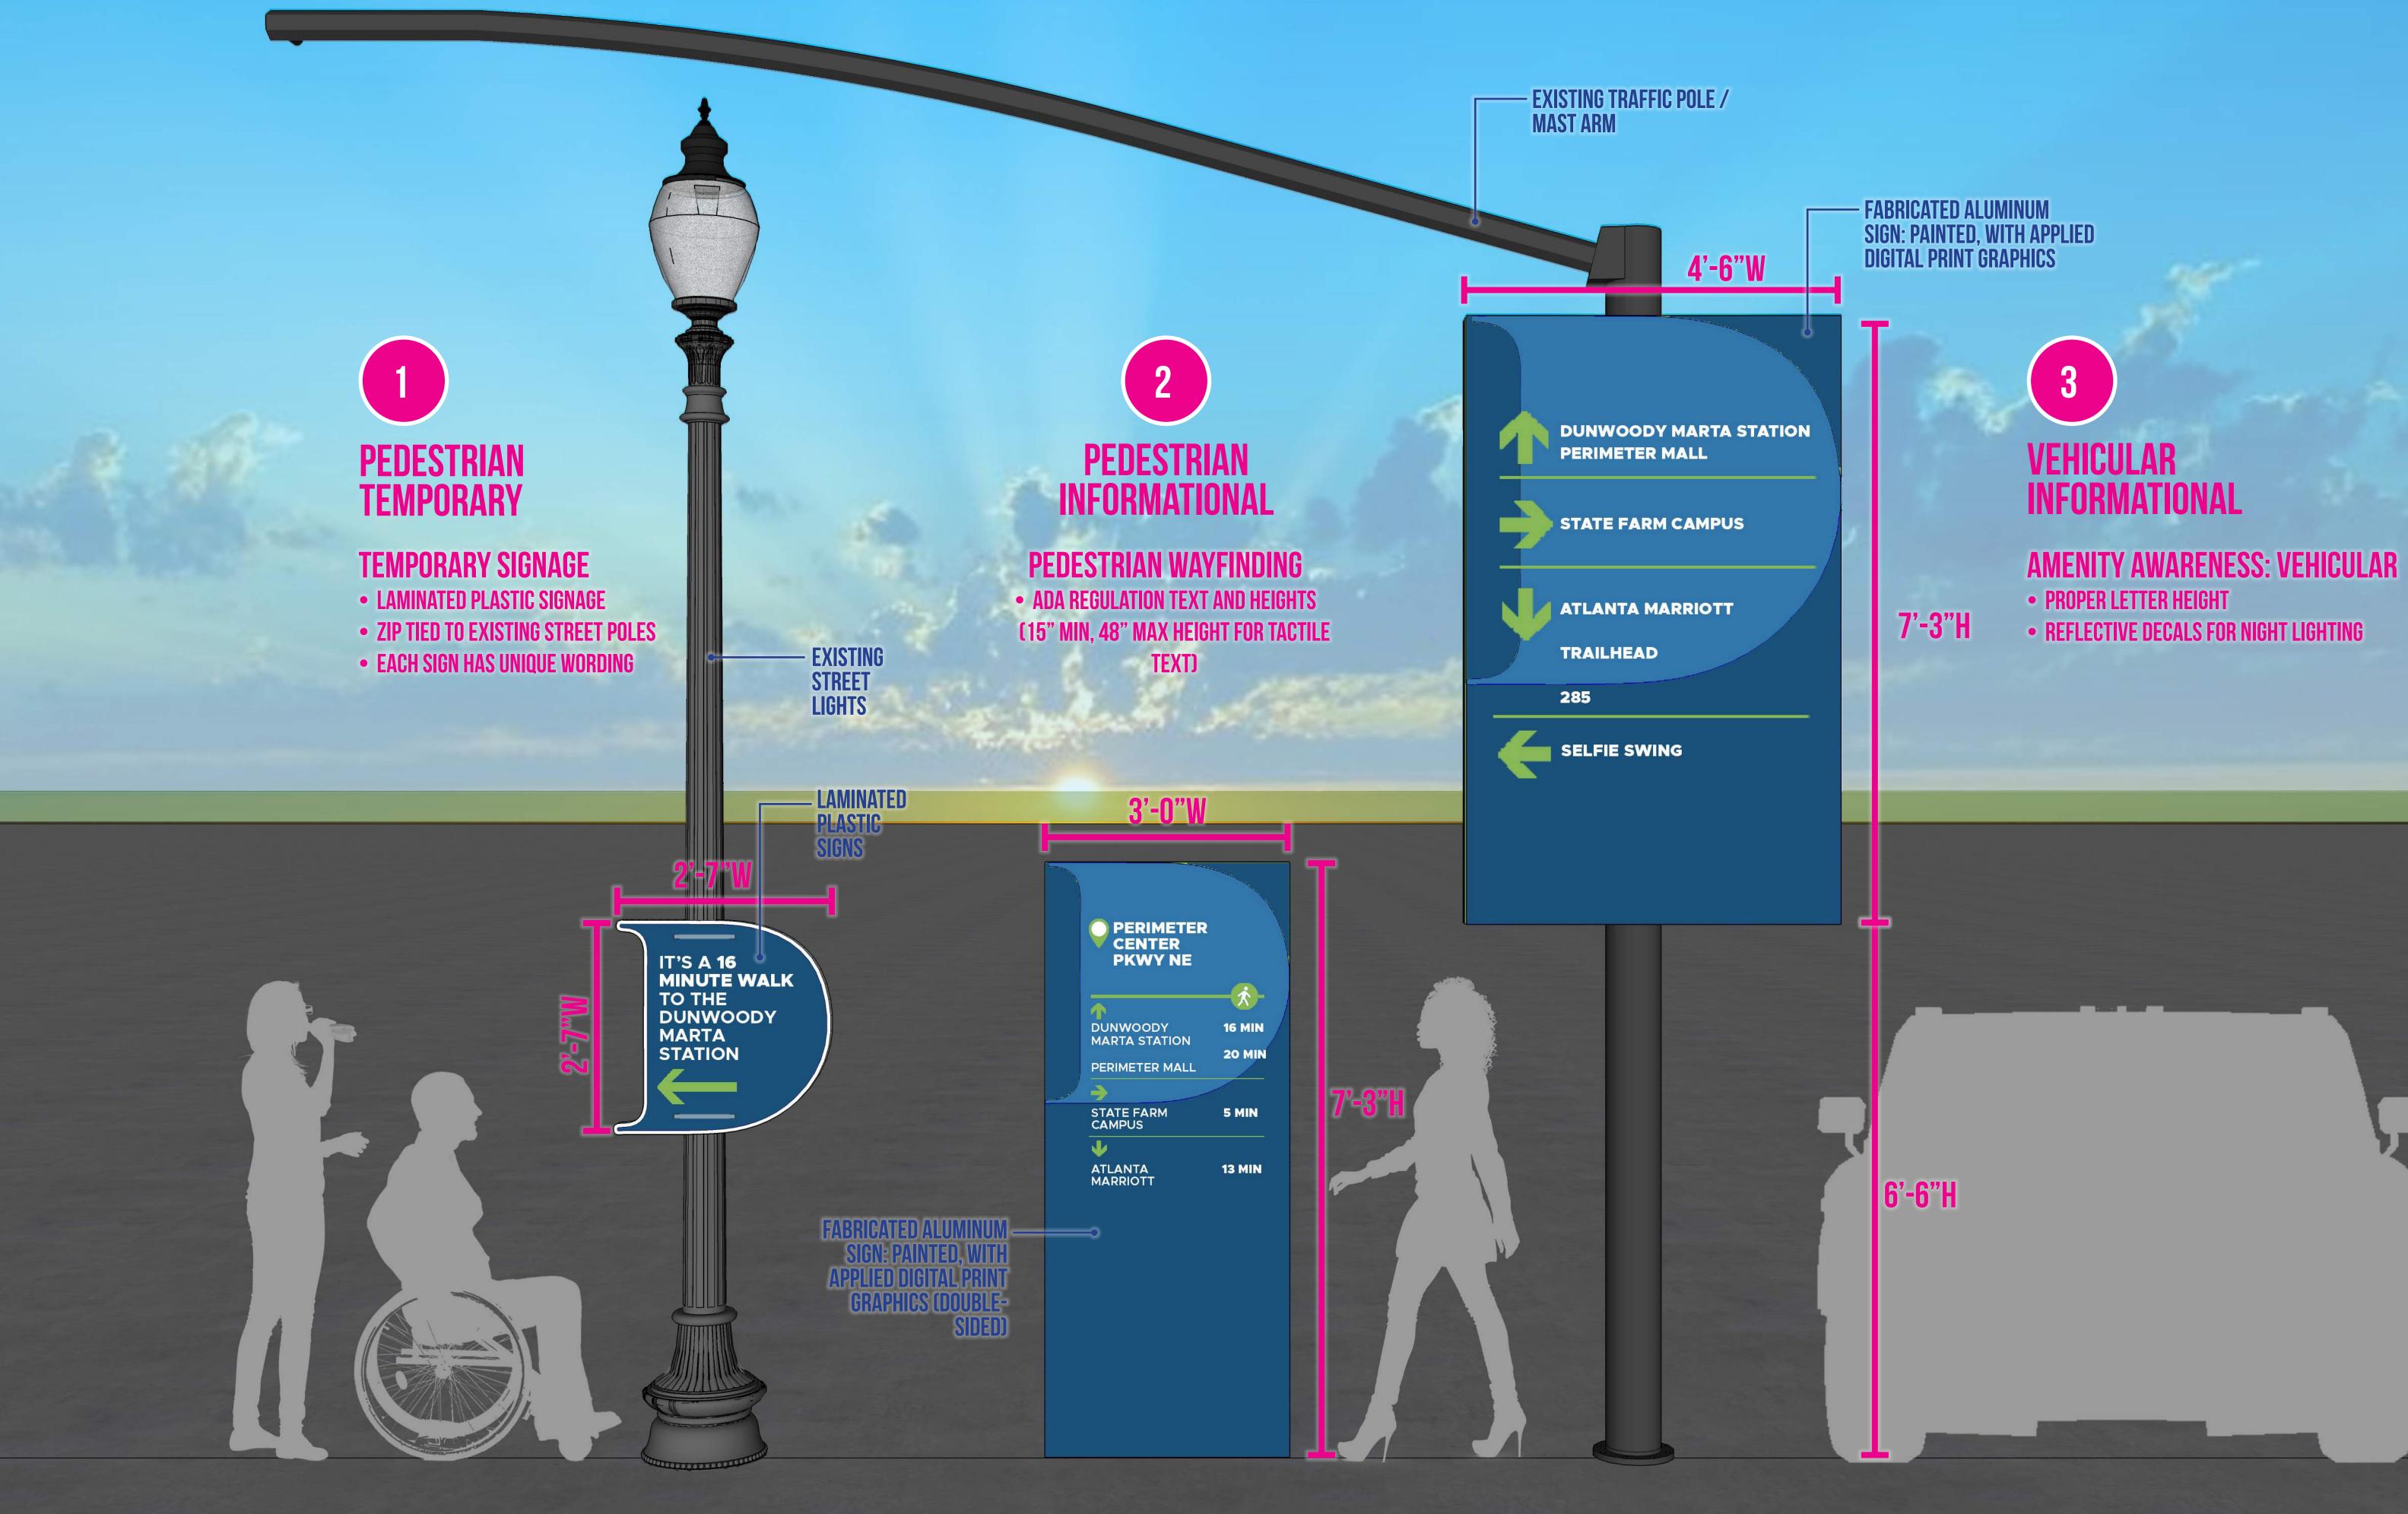

# WHAT?

Types of Signs

#### Primary Gateway

#### Informational Signage

#### Secondary Gateway

#### Place Opportunities

Packet page:...

#### INFORMATIONAL

- INFORMATIONAL KIOSKS
- WALKING AND BIKING DISTANCES TO NEARBY AMENITIES
- POTENTIAL DRIVING MINUTES TO MAJOR AMENITIES