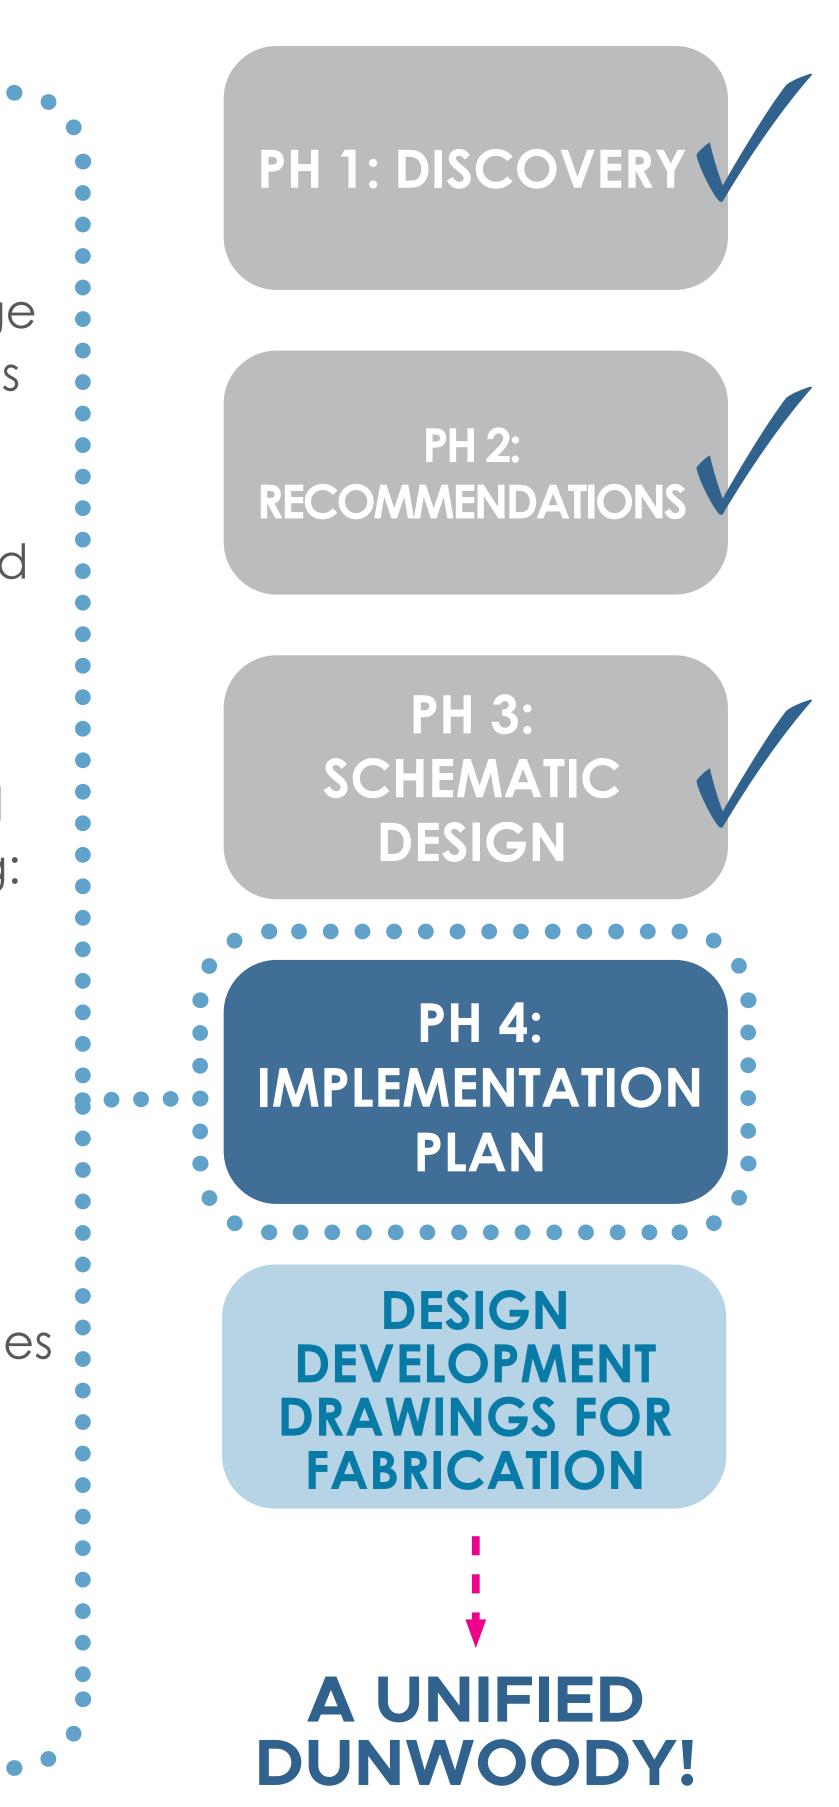

## PRIORITY **IMPLEMENTATION** PLAN

## Implementation Plan: The

design team will develop an implementation plan for the signage and wayfinding. Recommendations will take into account input from the City, stakeholder group, and other challenges in fabrication, land acquisition, and implementation in public right of way.

**Deliverables:** Produce 1 draft and 1 final implementation plan including:

I.Implementation phasing by type, zone or priority depending on feedback from the City.

2.Implementation cost by phase

3. Action plan by phase that identifies required steps to implementation including overcoming challenges.