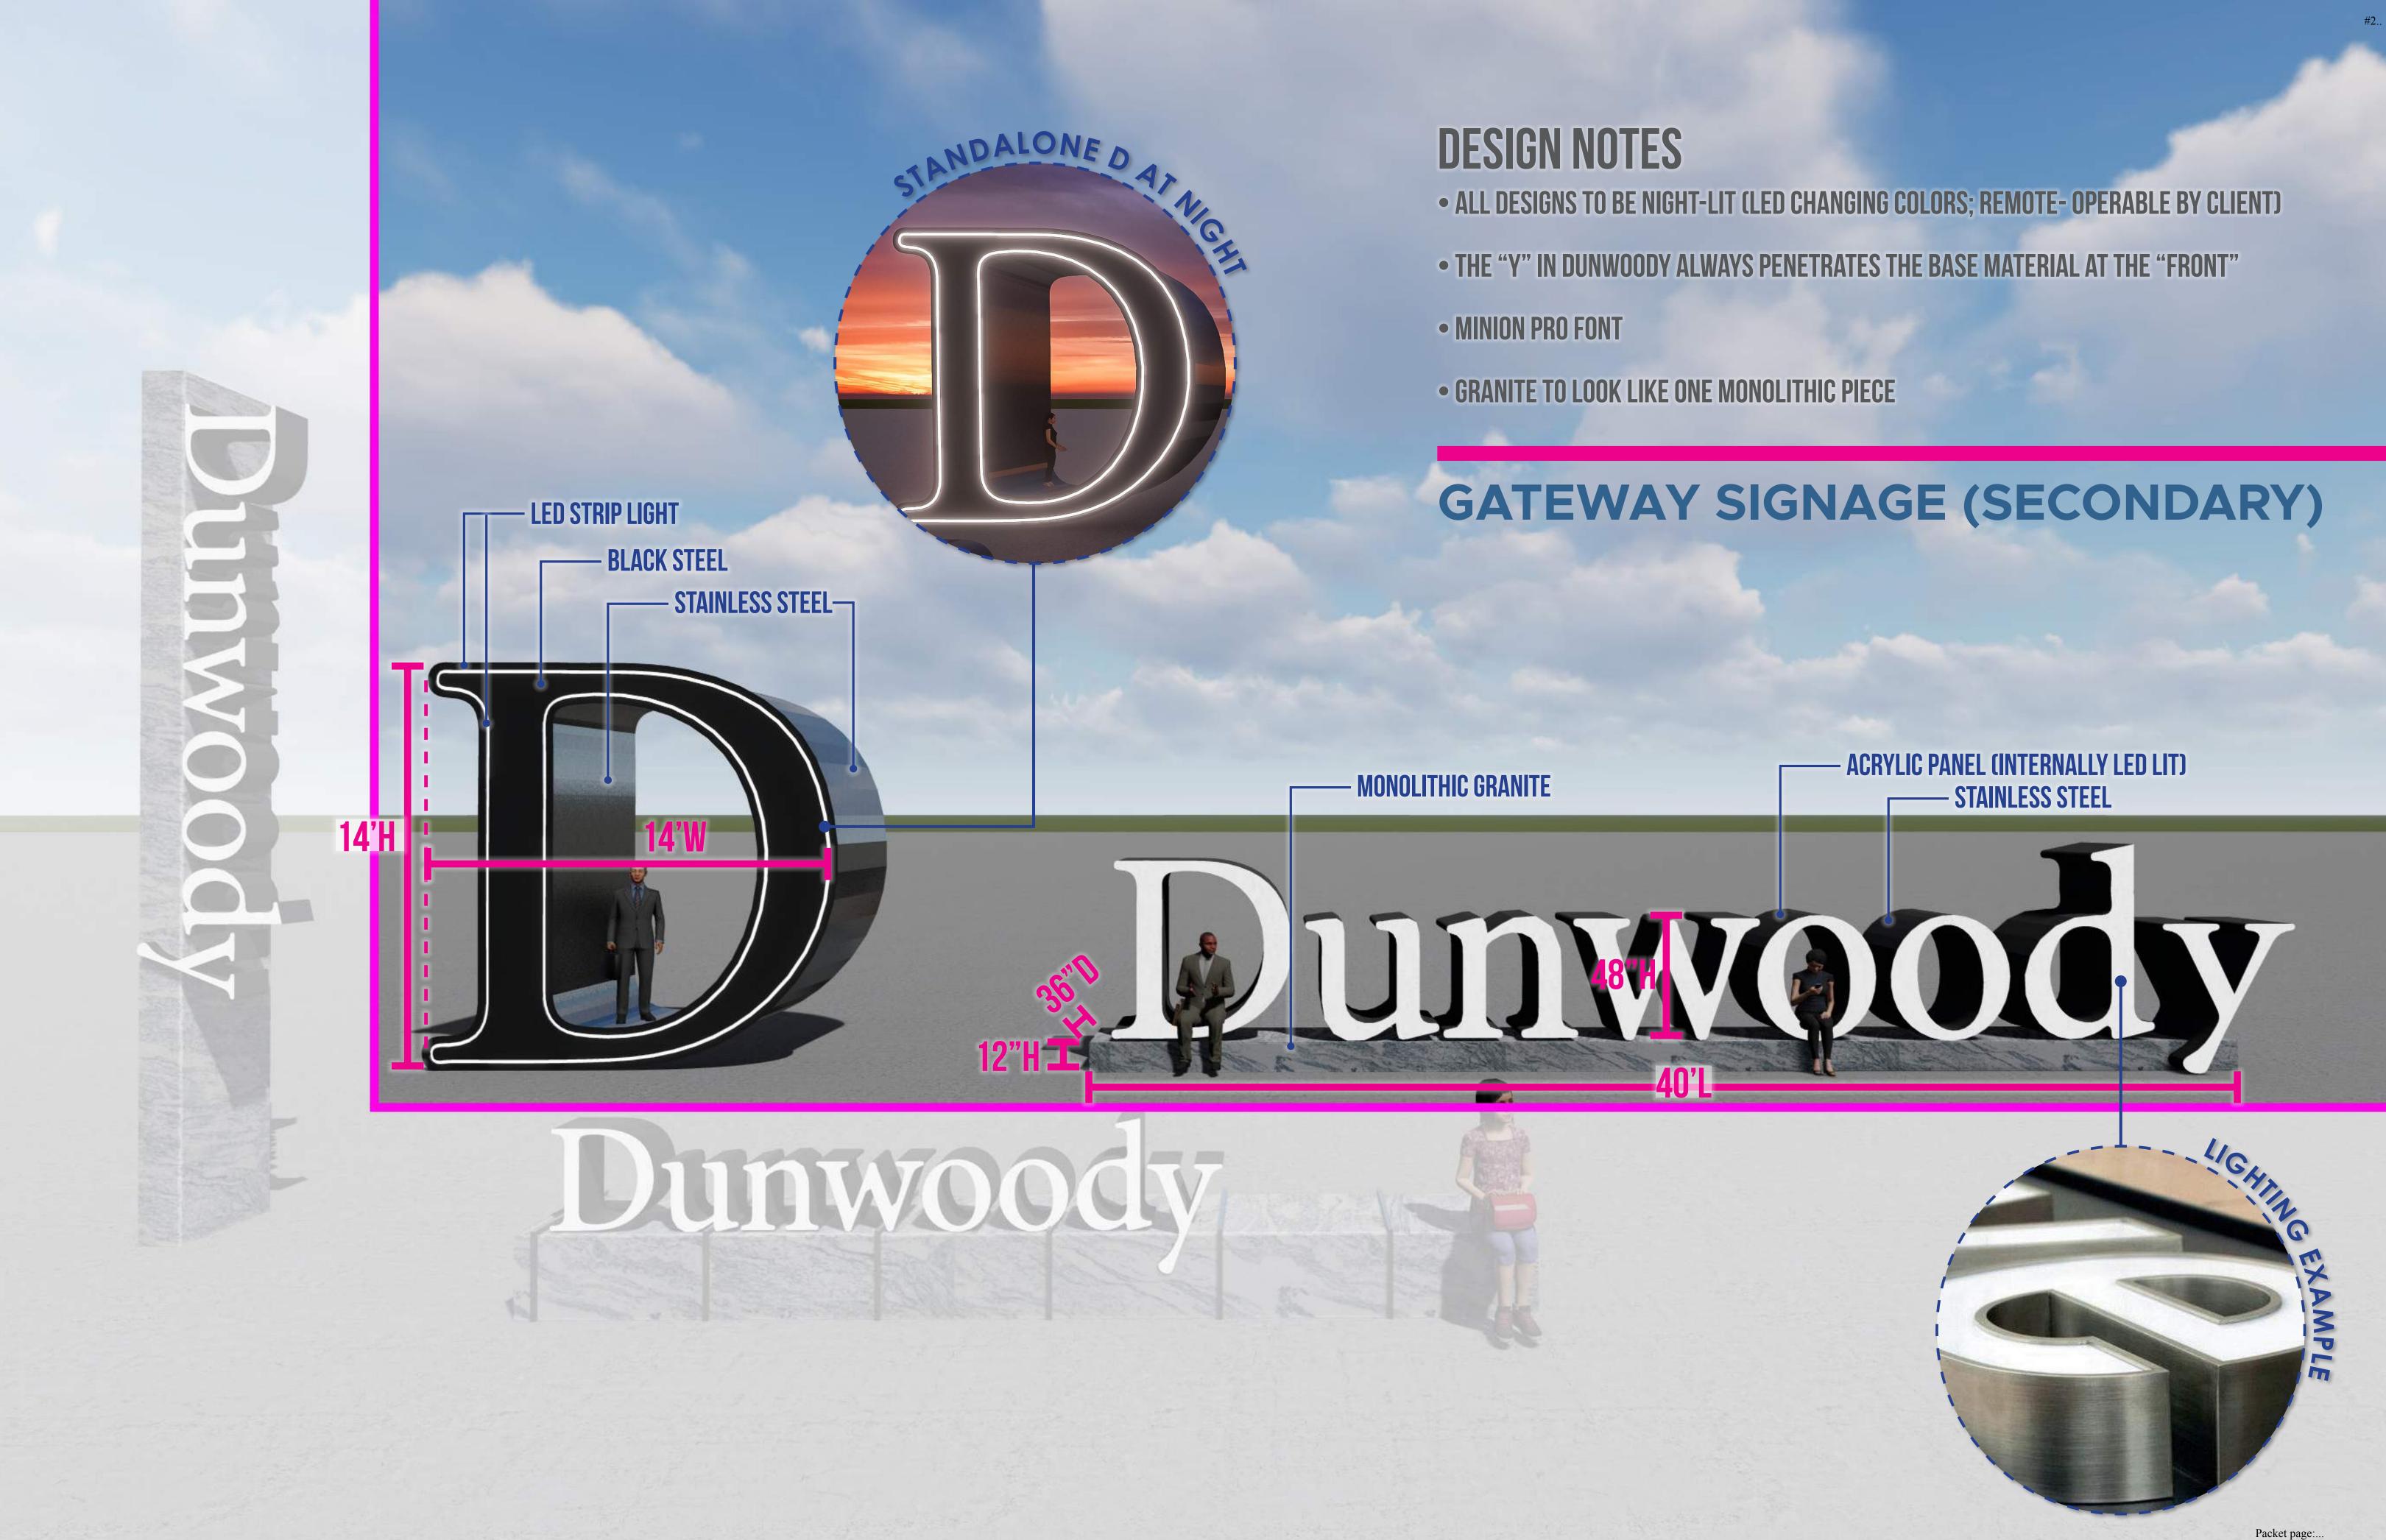

# 4. CONCEPT DESIGN GATEWAY SIGNAGE (PRIMARY)

ACRYLIC PANEL (INTERNALLY LED LIT) - STAINLESS STEEL

**MONOLITHIC GRANITE** 

- MONOLITHIC GRANITE

**STAINLESS STEEL SKATE STOPS** 

TING EXAN

- GRANITE TO LOOK LIKE ONE MONOLITHIC PIECE
- MINION PRO FONT

#### **DESIGN NOTES**

• ALL DESIGNS TO BE NIGHT-LIT (LED CHANGING COLORS; REMOTE- OPERABLE BY CLIENT) • THE "Y" IN DUNWOODY ALWAYS PENETRATES THE BASE MATERIAL AT THE "FRONT"

#### **GATEWAY SIGNAGE (PRIMARY)**

Packet page:

## 4. CONCEPT DESIGN GATEWAY SIGNAGE (SECONDARY)

Packet page: