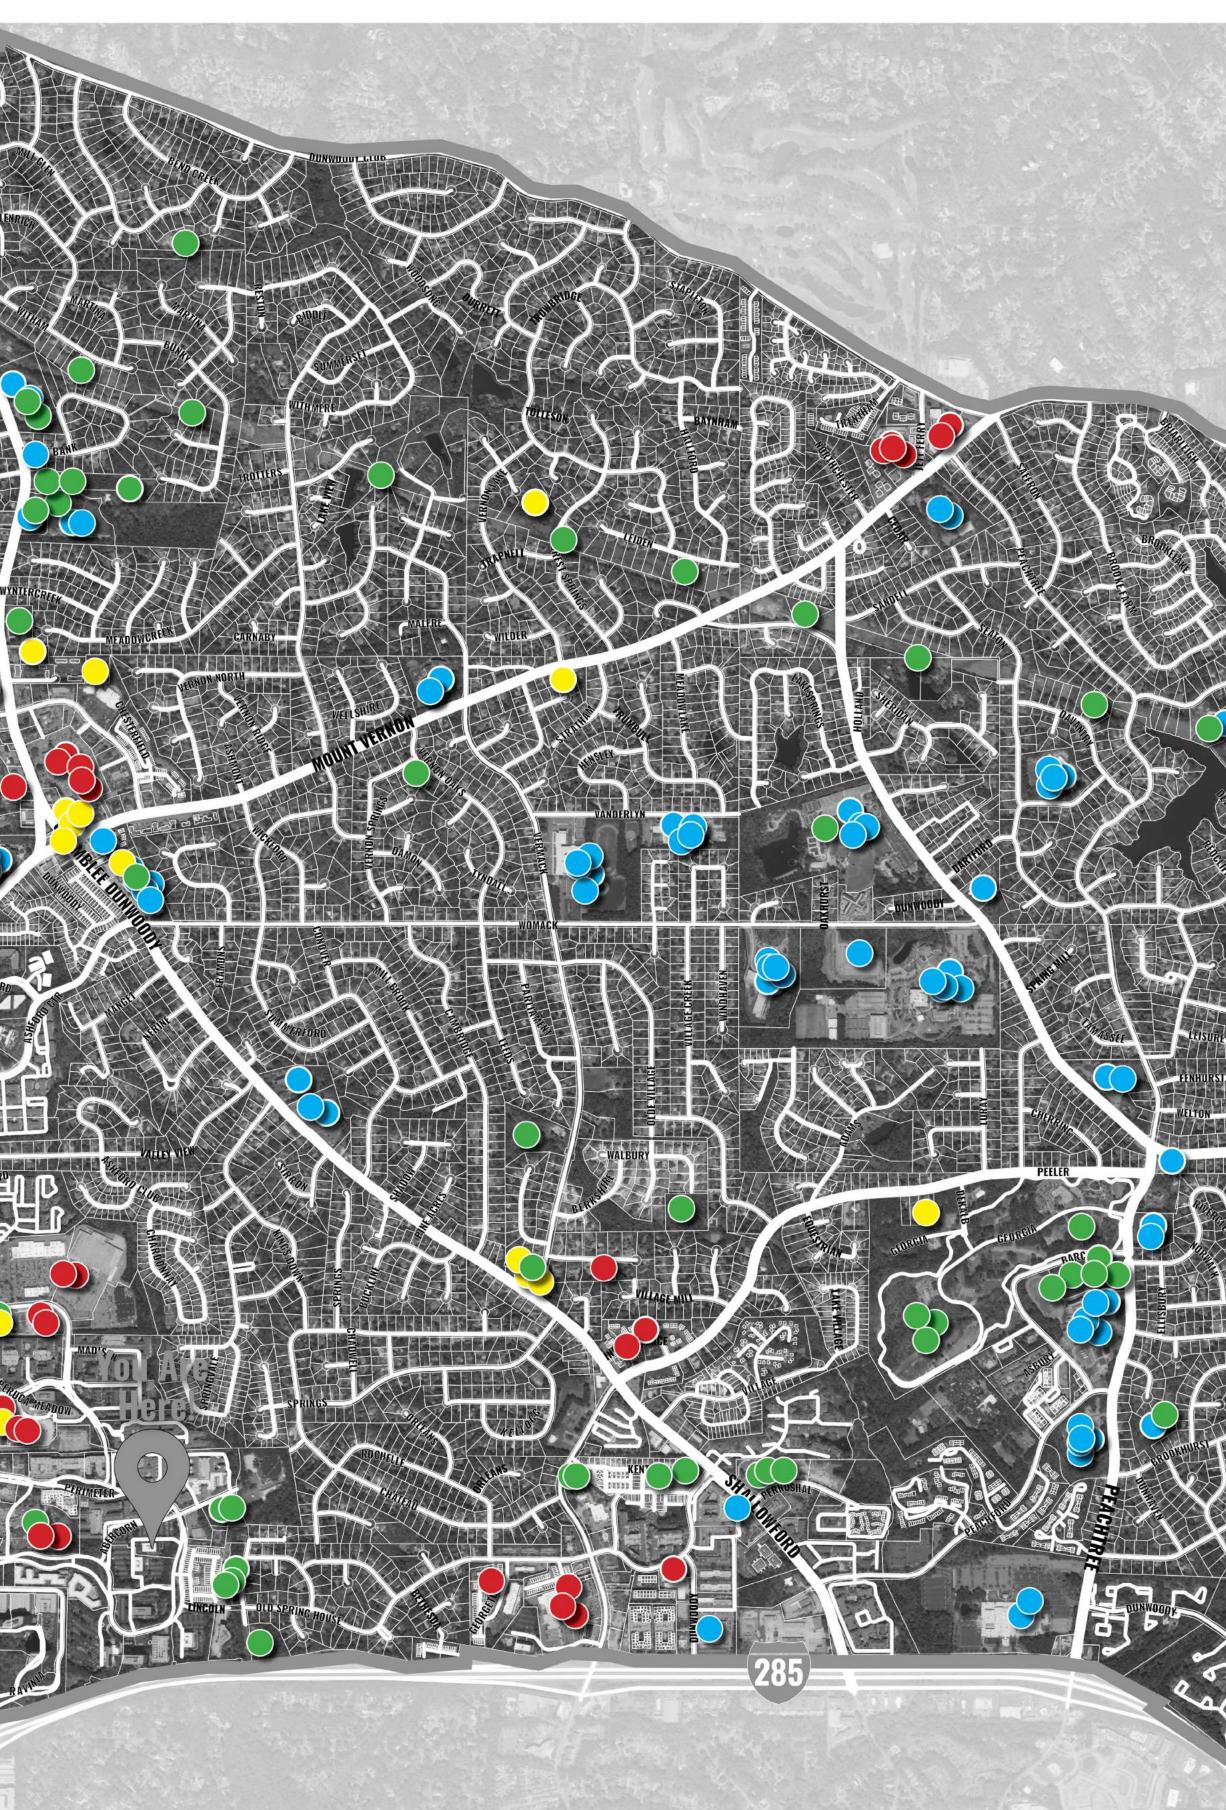

# WHERE?

PARKS, TRAILS, OPEN SPACE, PEDESTRIAN COMMERCIAL, BUSINESS, SHOPPING CIVIC (SCHOOL, LIBRARY, CHURCH, ETC) HISTORIC MARKERS / NODES

Packet page:.

# WHERE?

#### WHERE? SIGN LOCATION RECOMMENDATIONS

285

#### LEGEND

·/

i

#### MAJOR ROADS

SECONDARY ROADS

#### AMENITIES

#### MARTA

#### Parks

#### Perimeter Mall

Dunwoody Nature Center

> Spruill Arts Center

Medical Facilities