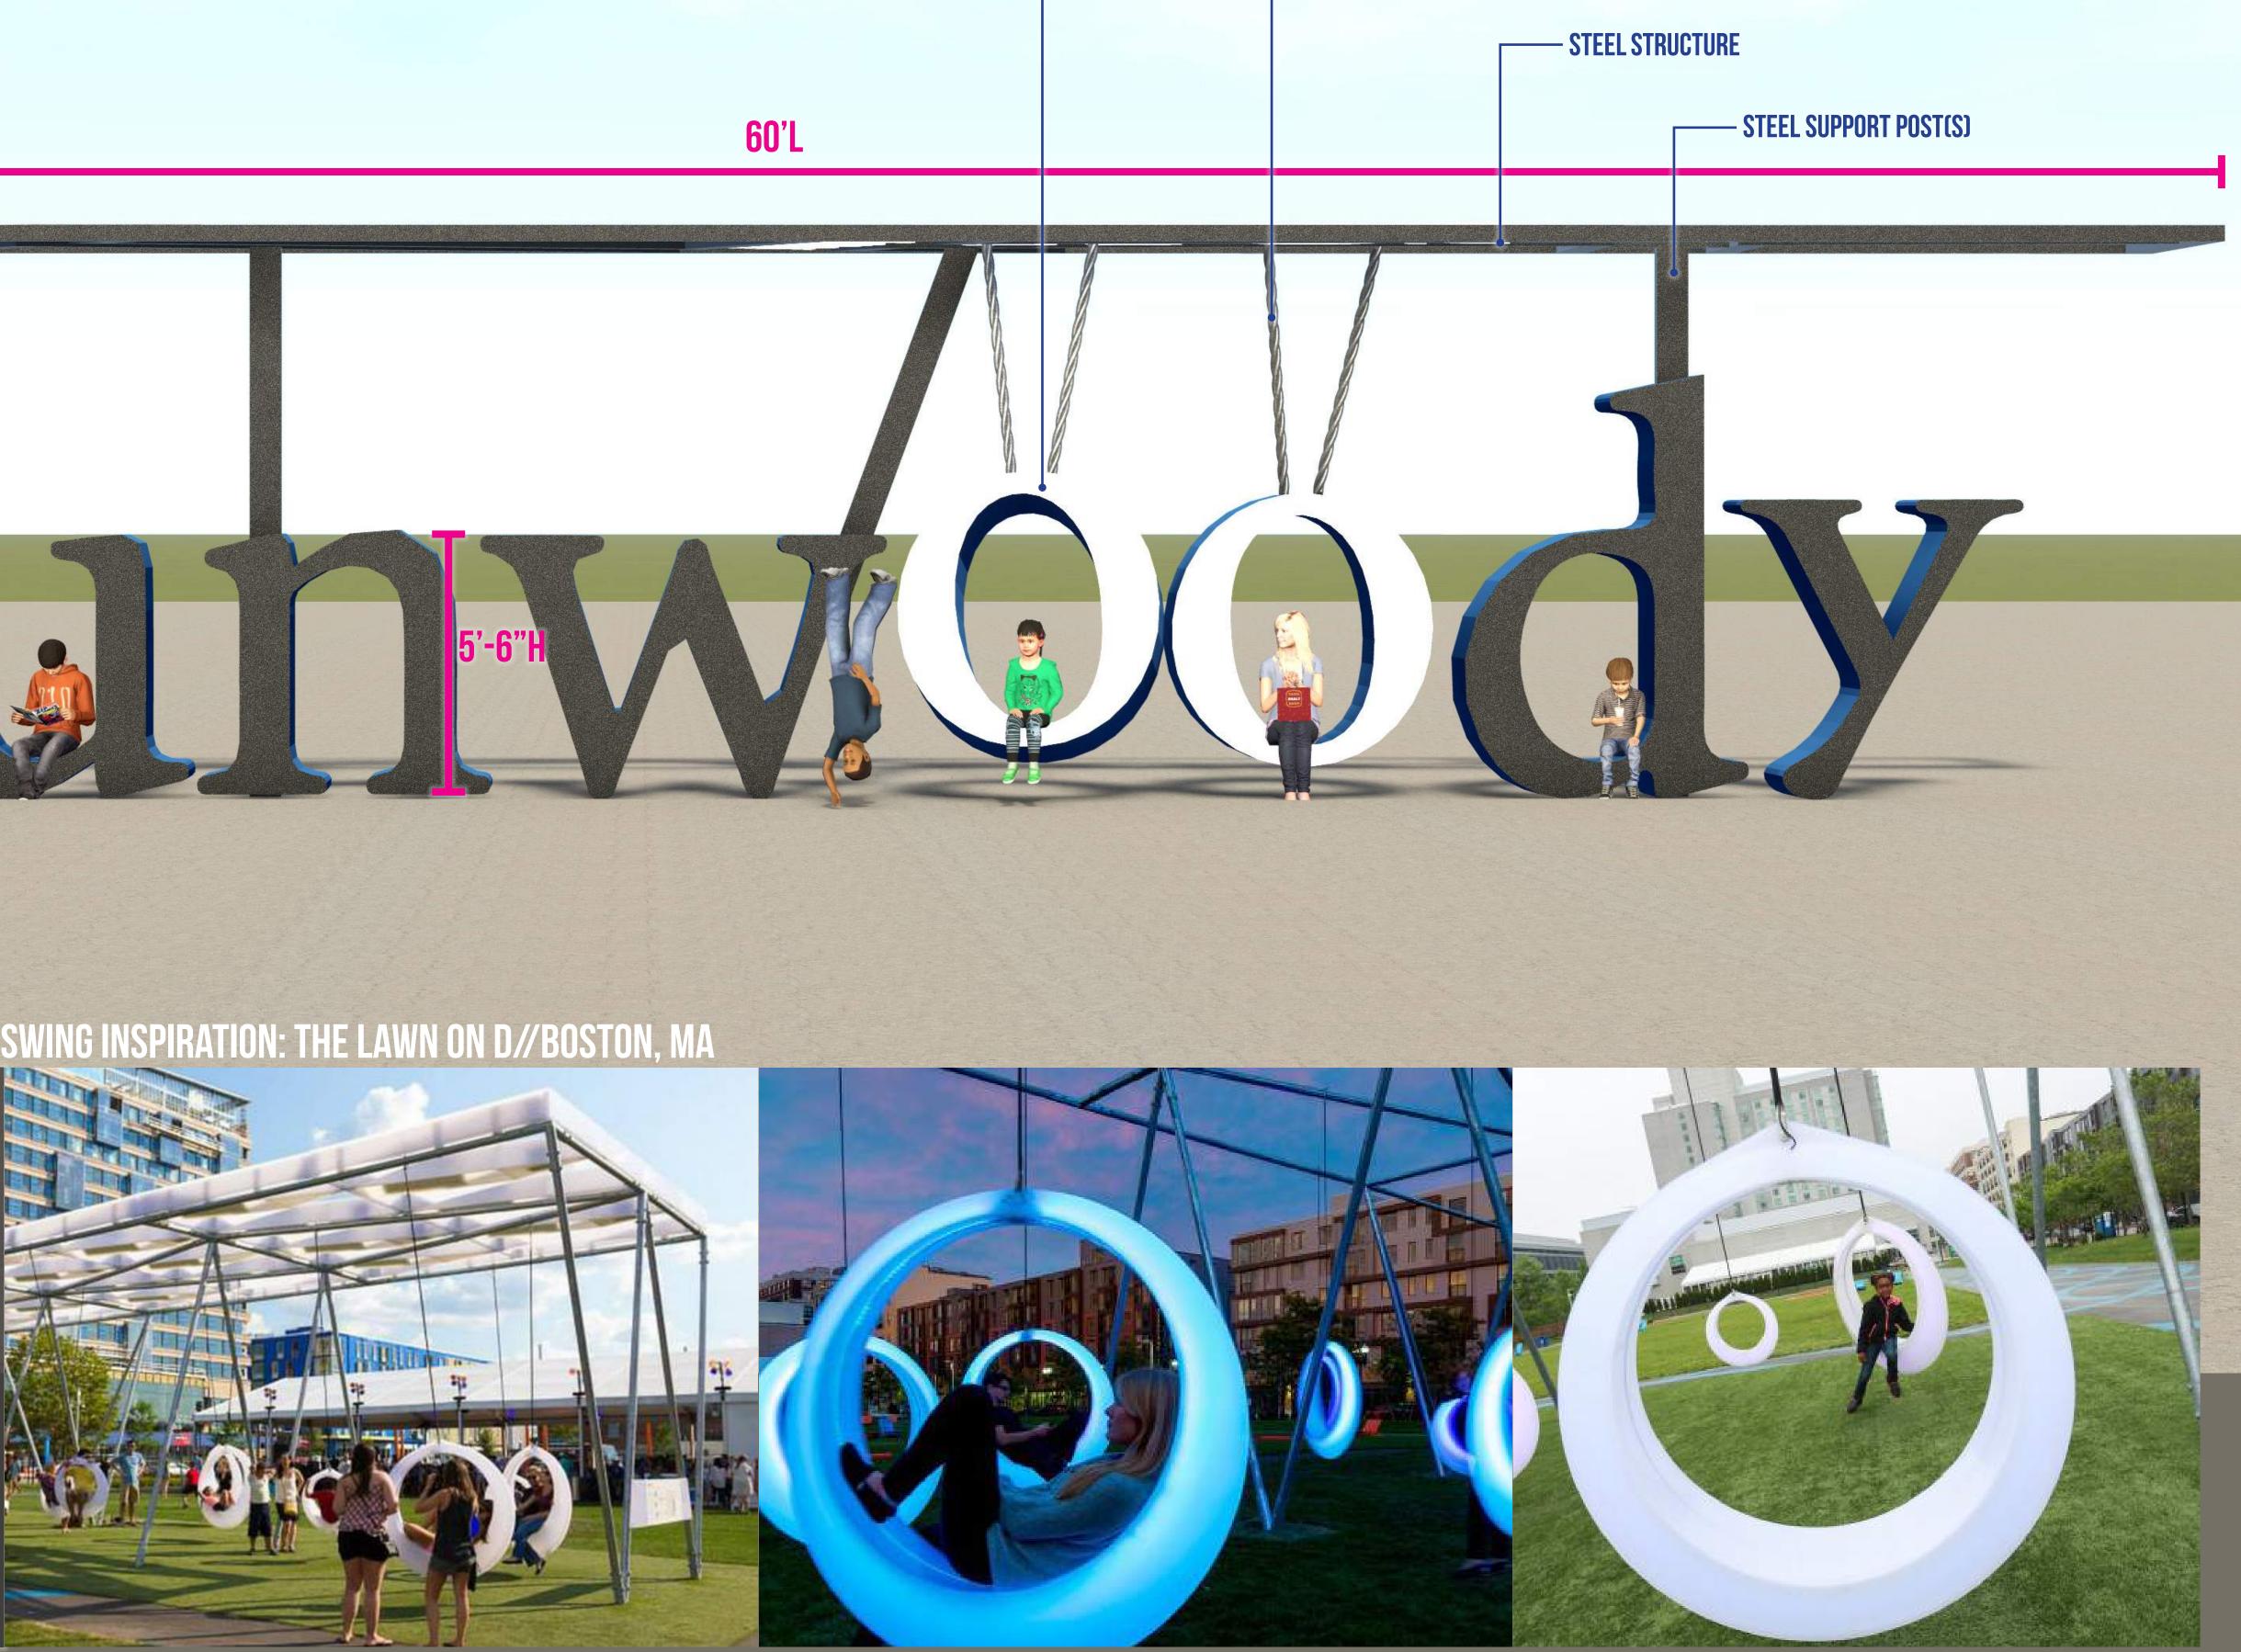

# 4. CONCEPT DESIGN GATEWAY SIGNAGE (PRIMARY)

ACRYLIC PANEL (INTERNALLY LED LIT) - STAINLESS STEEL

**MONOLITHIC GRANITE** 

- MONOLITHIC GRANITE

**STAINLESS STEEL SKATE STOPS** 

TING EXAN

- GRANITE TO LOOK LIKE ONE MONOLITHIC PIECE
- MINION PRO FONT

#### **DESIGN NOTES**

• ALL DESIGNS TO BE NIGHT-LIT (LED CHANGING COLORS; REMOTE- OPERABLE BY CLIENT) • THE "Y" IN DUNWOODY ALWAYS PENETRATES THE BASE MATERIAL AT THE "FRONT"

#### **GATEWAY SIGNAGE (PRIMARY)**

Packet page: