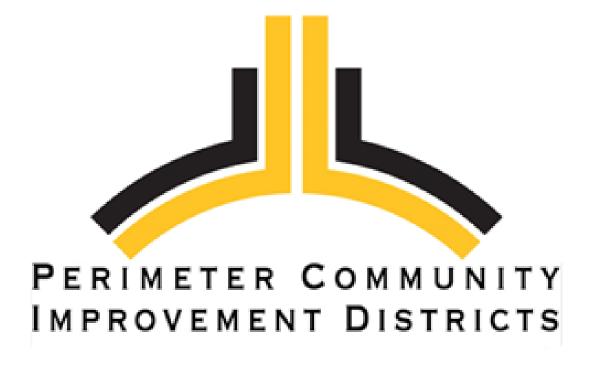

# Perimeter Center West at Perimeter Center Pkwy Intersection Improvements

#### **Project Description**

- To extend the existing left turn lane from West Bound Perimeter Center West to South Bound Perimeter Center Parkway
- To Restripe South Bound Olde Perimeter Center Way
- Driveway easement will be required

#### **Turning Lane Options:**

- Option 1 (shown with Green curb line) Will extend existing turn lane 100 feet and remove
  1 large tree
- **Option 2** (Shown with Red curb line) Will extend existing turn lane 200 + feet and remove 2 large trees.

### **Option 1**