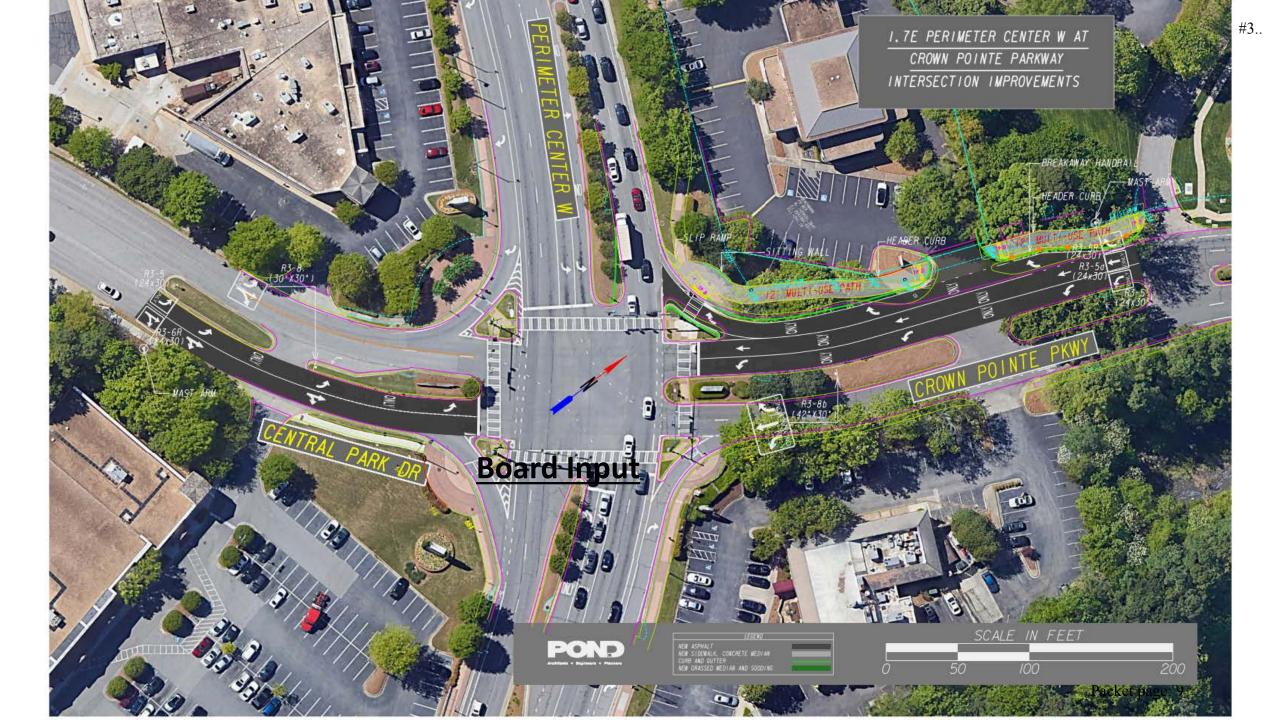

## Perimeter Center West at Crown Pointe Pkwy Intersection Improvements- Concept Update

#### **Project description**

- Extend right turn lane on Crown Pointe Pkwy to West Bound Perimeter Center West
- Reassign approaching Crown Pointe Pkwy lanes to extend left turn Crown Pointe Pkwy to East Bound Perimeter Center West
- All medians will be retained
- Extend left turn lane on Central Park Dr to West Bound Perimeter Center West
- Add a 12 foot Multi-Use trail on the Northern most side of Crown Pointe Pkwy to coordinate with adjacent redevelopment
- Right of Way and Temporary Easements will be required