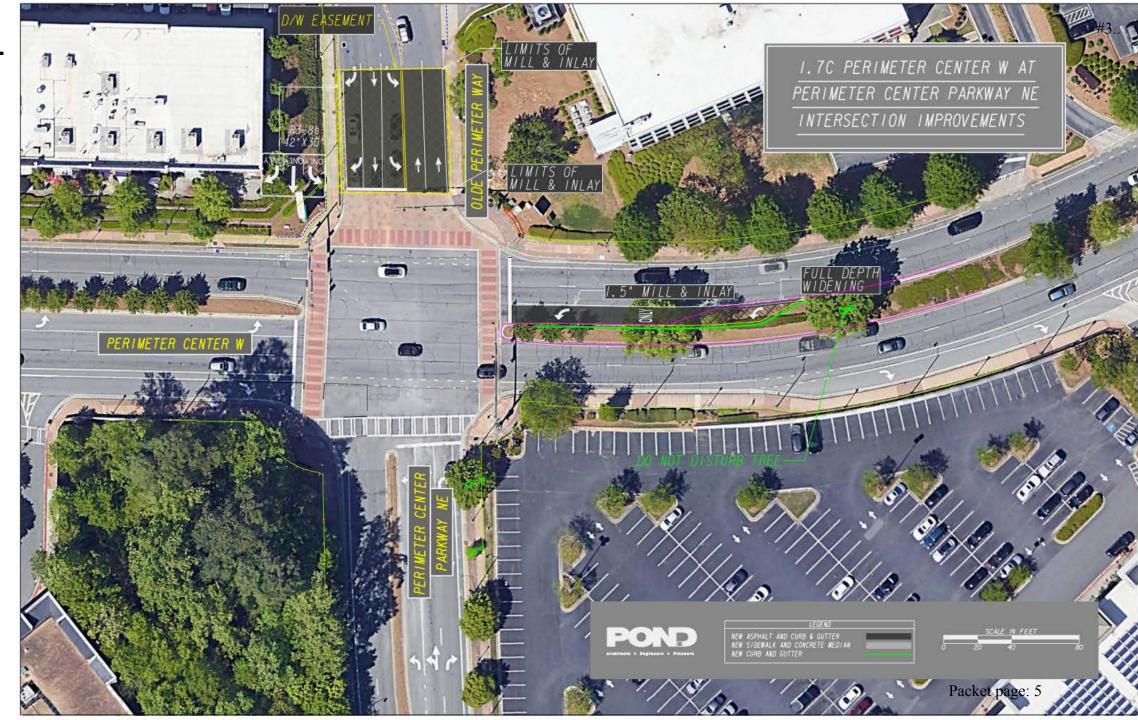

# Perimeter Center West at Perimeter Center Pkwy Intersection Improvements

#### **Project Description**

- To extend the existing left turn lane from West Bound Perimeter Center West to South Bound Perimeter Center Parkway
- To Restripe South Bound Olde Perimeter Center Way
- Driveway easement will be required

#### **Turning Lane Options:**

- Option 1 (shown with Green curb line) Will extend existing turn lane 100 feet and remove
  1 large tree
- **Option 2** (Shown with Red curb line) Will extend existing turn lane 200 + feet and remove 2 large trees.

#### Option 2