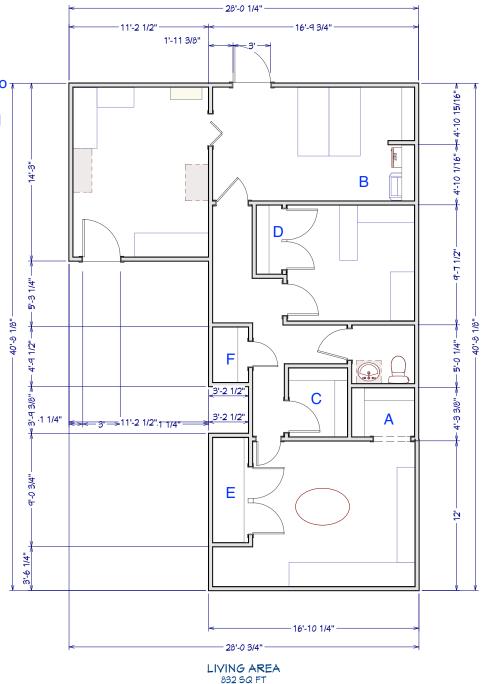

- B) Remove old closet frame area and add drywall. Add shelving for storage. Move printer and refrigerator into new space
- C) Transfer door from inside room to hallway and repair hole and add shelving where needed
  - D) Add shelving
  - E) Add shelving
  - F) Add shelving