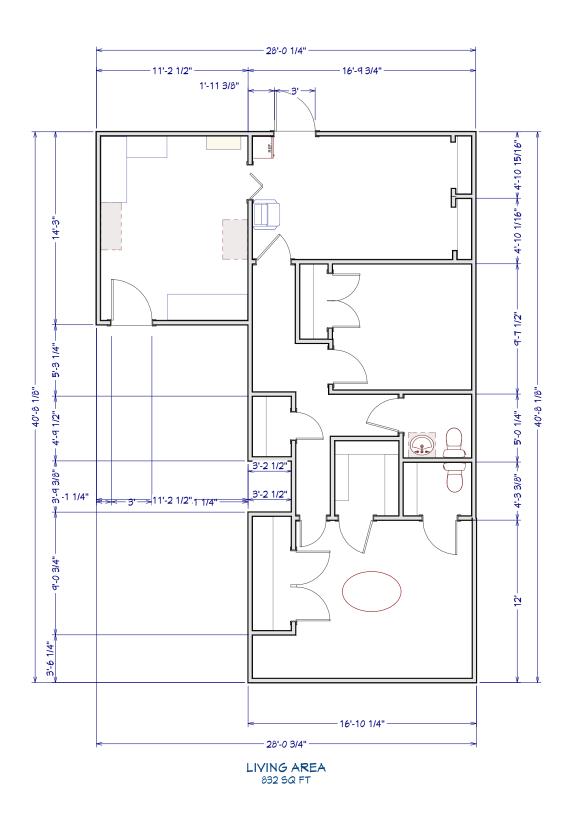

770.394.3322

DunwoodyNature.org

- Maximize our storage space in the main building by getting new shelving installed in the closets.
- Move an existing door that is located inside an office to the hallway (to minimize disruption.)
- Remove a sink located in an existing closet
- ➤ Paint our offices to help "freshen" and make it a nicer, cleaner environment for the employees

- B) Remove old closet frame area and add drywall. Add shelving for storage. Move printer and refrigerator into new space
- C) Transfer door from inside room to hallway and repair hole and add shelving where needed
  - D) Add shelving
  - E) Add shelving
  - F) Add shelving