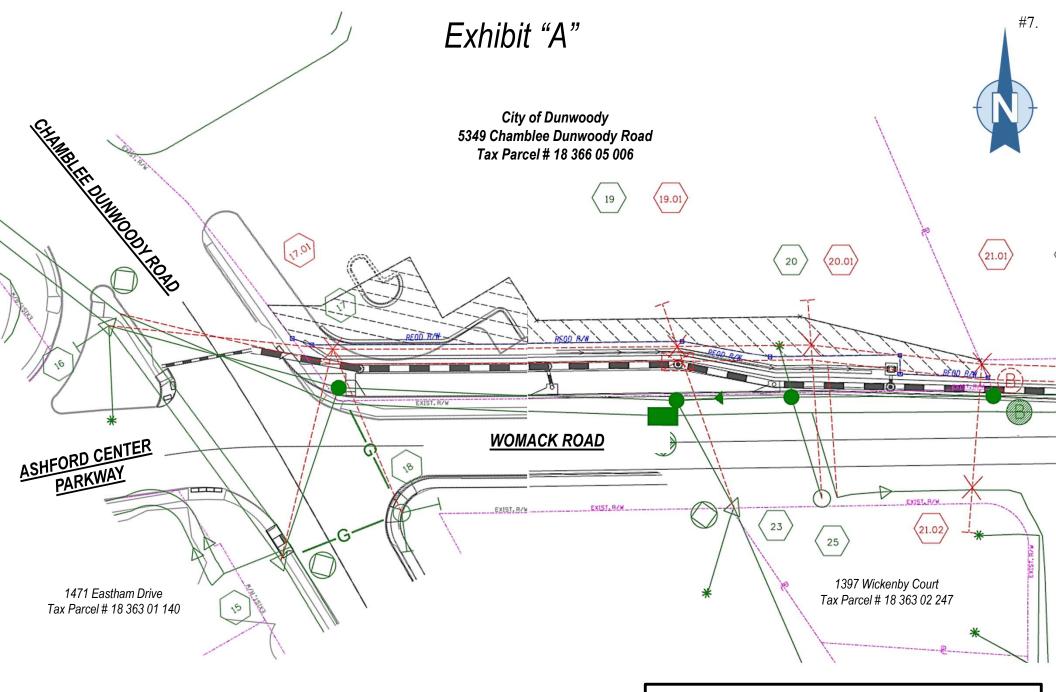

# **Summary**

The city is planning to begin constructing intersection improvements at Chamblee Dunwoody Road and Womack Road later this year. As part of this project, the existing overhead utilities need to be relocated approximately 30 feet to the north along Womack Road adjacent to the Dunwoody Cultural Arts Center property at 5349 Chamblee Dunwoody Road. This will place the new overhead lines along the property line for the arts center as shown on Exhibit A. Georgia Power requires 15 feet on both sides of the lines for construction and maintenance purposes and as such, is requesting an easement along the southern property line of the arts center property. Per the City's franchise agreement with Georgia Power, there are no fees associated with the relocation nor any compensation for the easement.

The "Easement Area" is defined as any portion of the Property located within fifteen (15) feet of the centerline of the overhead distribution line(s) as installed in the approximate location shown on "Exhibit A" attached hereto and made a part hereof.

[CORPORATE SEAL]

Parcel 001

**DRAWING NOT TO SCALE** 

PI # L10461 CHAMBLEE DUNWOODY AT WOMACK ROAD (DEKALB COUNTY) DISTRIBUTION LINE

LIMS # 2022010285
Pole Location(s): 17.01, 19.01, 20.01

**Environmental & Natural Resources**