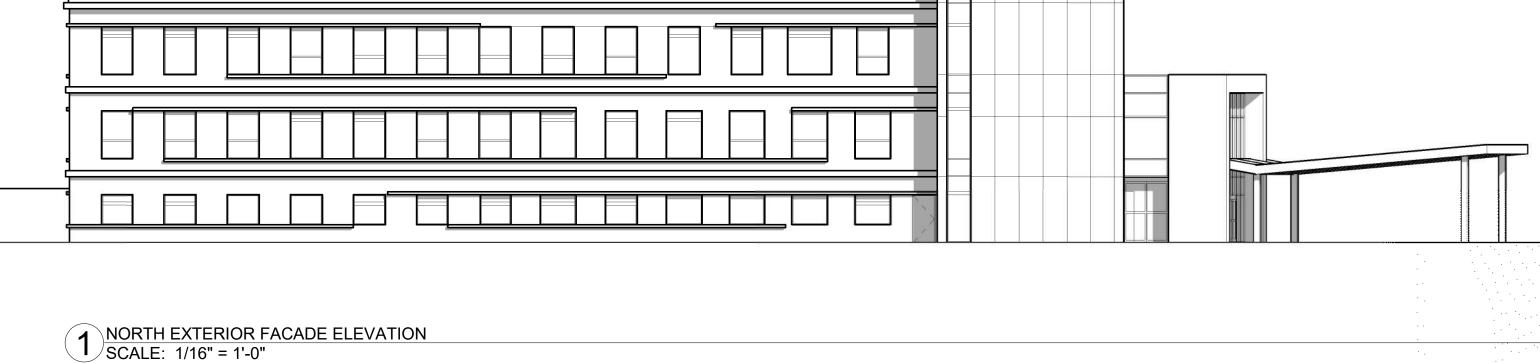

in Sec. 27-230) be installed and maintained between 4553 and the adjacent residential properties.

The building design is consistent with contemporary corporate architecture (see rendering, Figure 5). The façade is a mixture of glass, stucco, and metal panels. The design and materials not fully consistent with the intent of the Georgetown Master Plan. Using brick or stone as the primary material would align better with the desire for more "traditional architectural forms".

Figure 5. Rendering of the proposed medical office building In regard to streetscapes, Public Works recommends that the frontage improvements on Pernoshal Court consist of a 6-foot landscape buffer and 6-foot sidewalk with pedestrian lighting, which is a higher standard than is required by code, and to which the applicant agreed.

# **EXTERIOR ELEVATIONS**

WEST EXTERIOR FACADE ELEVATION SCALE: 1/16" = 1'-0"

SOUTH EXTERIOR FACADE ELEVATION SCALE: 1/16" = 1'-0"