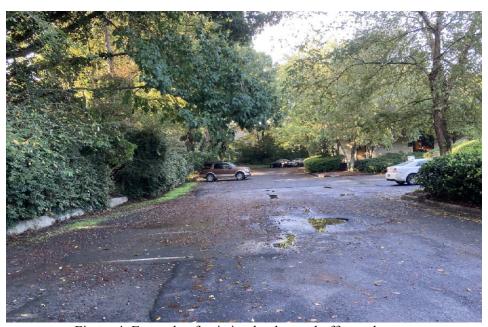

Were this approved, the applicant should coordinate with the city arborist to provide sufficient evidence that proper steps are being taken to ensure its longevity.

Figure 3. Parking Deck Plan

The applicant has stated their intent to preserve the informal, but very dense, buffer of trees between the new medical building and the adjacent residential developments (see Figure 4). Again, efforts to preserve these trees should be coordinated with the city arborist.

Figure 4. Example of existing landscape buffer to the rear

Should these trees be lost as a result of construction, it would be disruptive to adjacent residents. Transition yards (i.e. landscape buffers) are required per the zoning ordinance but, as they are defined in the code, the transition yards are only 7.5 to 10-feet deep and would not replicate the existing conditions. As such, the applicant has noted and staff supports, a 20-foot transition yard (planted to standards detailed