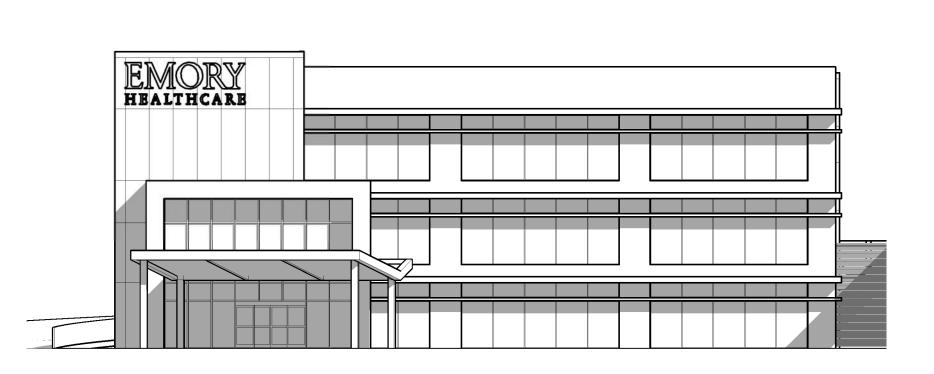

in Sec. 27-230) be installed and maintained between 4553 and the adjacent residential properties.

The building design is consistent with contemporary corporate architecture (see rendering, Figure 5). The façade is a mixture of glass, stucco, and metal panels. The design and materials not fully consistent with the intent of the Georgetown Master Plan. Using brick or stone as the primary material would align better with the desire for more "traditional architectural forms".

Figure 5. Rendering of the proposed medical office building In regard to streetscapes, Public Works recommends that the frontage improvements on Pernoshal Court consist of a 6-foot landscape buffer and 6-foot sidewalk with pedestrian lighting, which is a higher standard than is required by code, and to which the applicant agreed.

Exhibit A: "Preliminary Concept Plan" prepared by Breedlove Land Planning and dated January 27, 2022

Exhibit B: Exterior Elevations, prepared by May Architecture and dated December 2, 2021.

- 1. The applicant shall develop the site in general conformity with "Exhibit A" with minor changes, and any additional changes allowed as defined by Section 27-337(b) or necessary changes to meet conditions of zoning or land development requirements made necessary by actual field conditions at the time of development;
- 2. The street frontage improvements along Pernoshal Court shall consist of a 6-foot landscape strip and a 6-foot sidewalk with pedestrian lighting. Any minor variations to the streetscapes made necessary by actual field conditions at the time of development shall be subject to approval by the Public Works Director and Community Development Director;
- 3. The amount of window coverage shall be substantially similar to what is shown in "Exhibit B";
- 4. During the land development and construction phases, the applicant shall comply with the requirements of the City Arborist and Community Development Director to preserve trees along the southern and eastern property line. Additionally, the applicant shall retain a third-party arborist to assist in implementing preservation strategies for trees deemed to be preserved;
- 5. There shall be a 20-foot deep transition yard installed and maintained between the subject property and the adjacent residential properties. The transition yard shall be planted in accordance with standards detailed in Sec. 27-230.
- 6. All stormwater management facilities shall be located underground and designed in conformance with the Georgia Stormwater Management Manual.
- 7. Full cut-off lighting shall be used for the parking deck.
- 8. The parking deck, along the eastern and southern sides, shall be designed with wall to block the escape of light from cars as they navigate the deck.

Exhibit B: Exterior Elevations, prepared by May Architecture and dated December 2, 2021.

- The applicant shall develop the site in general conformity with "Exhibit A" with minor changes, and any additional changes allowed as defined by Section 27-337(b) or necessary changes to meet conditions of zoning or land development requirements made necessary by actual field conditions at the time of development;
- 2. The street frontage improvements along Pernoshal Court shall consist of a 6-foot landscape strip and a 6-foot sidewalk with pedestrian lighting. Any minor variations to the streetscapes made necessary by actual field conditions at the