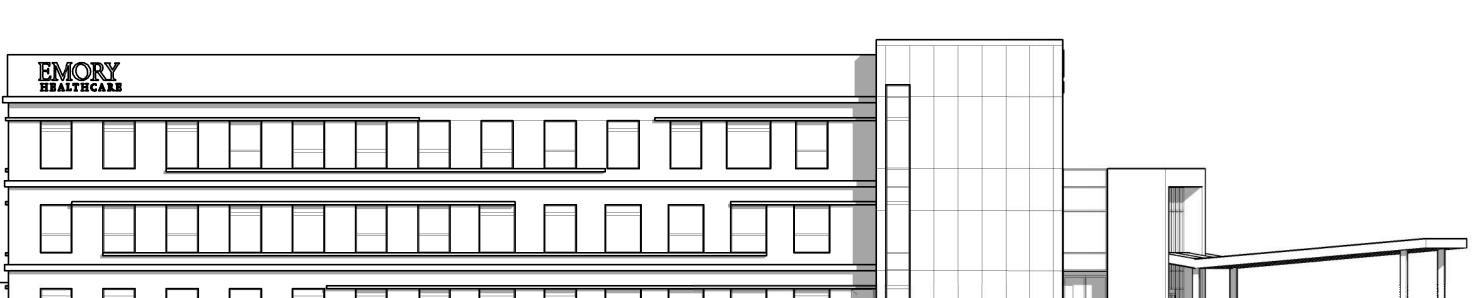

in Sec. 27-230) be installed and maintained between 4553 and the adjacent residential properties.

The building design is consistent with contemporary corporate architecture (see rendering, Figure 5). The façade is a mixture of glass, stucco, and metal panels. The design and materials not fully consistent with the intent of the Georgetown Master Plan. Using brick or stone as the primary material would align better with the desire for more "traditional architectural forms".

Figure 5. Rendering of the proposed medical office building In regard to streetscapes, Public Works recommends that the frontage improvements on Pernoshal Court consist of a 6-foot landscape buffer and 6-foot sidewalk with pedestrian lighting, which is a higher standard than is required by code, and to which the applicant agreed.