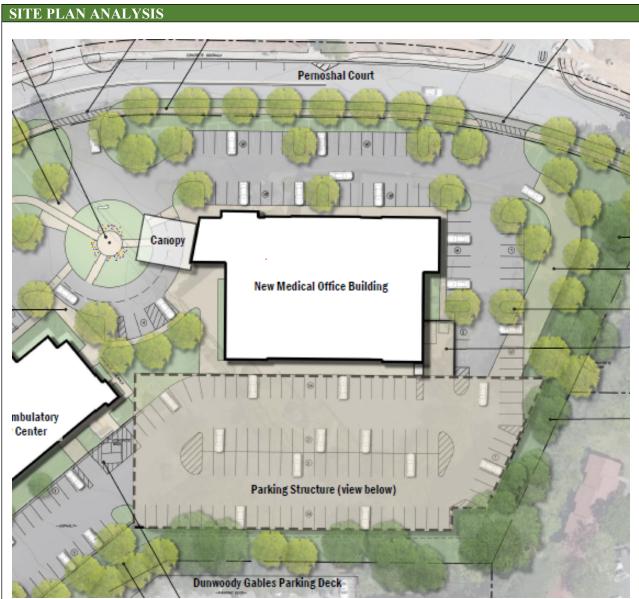

Figure 2. Conceptual Site Plan

The applicant proposes to demolish the existing structure and construct a new 3-story medical office building in its place. The building will be oriented towards Pernoshal Court and set back approximately 75-feet, in line with the existing surgical center at 4555.

The footprint of the parking lot will be relatively the same, but interconnectivity and circulation between 4555 and 4553 will be reconfigured. The entrance from North Shallowford will be maintained and the entrances along Pernoshal Court will reconfigured. At the western entrance on Pernoshal Court, there will be a roundabout with a drop-off area for patients. The eastern entrance is for employees and will be for access to the parking deck.