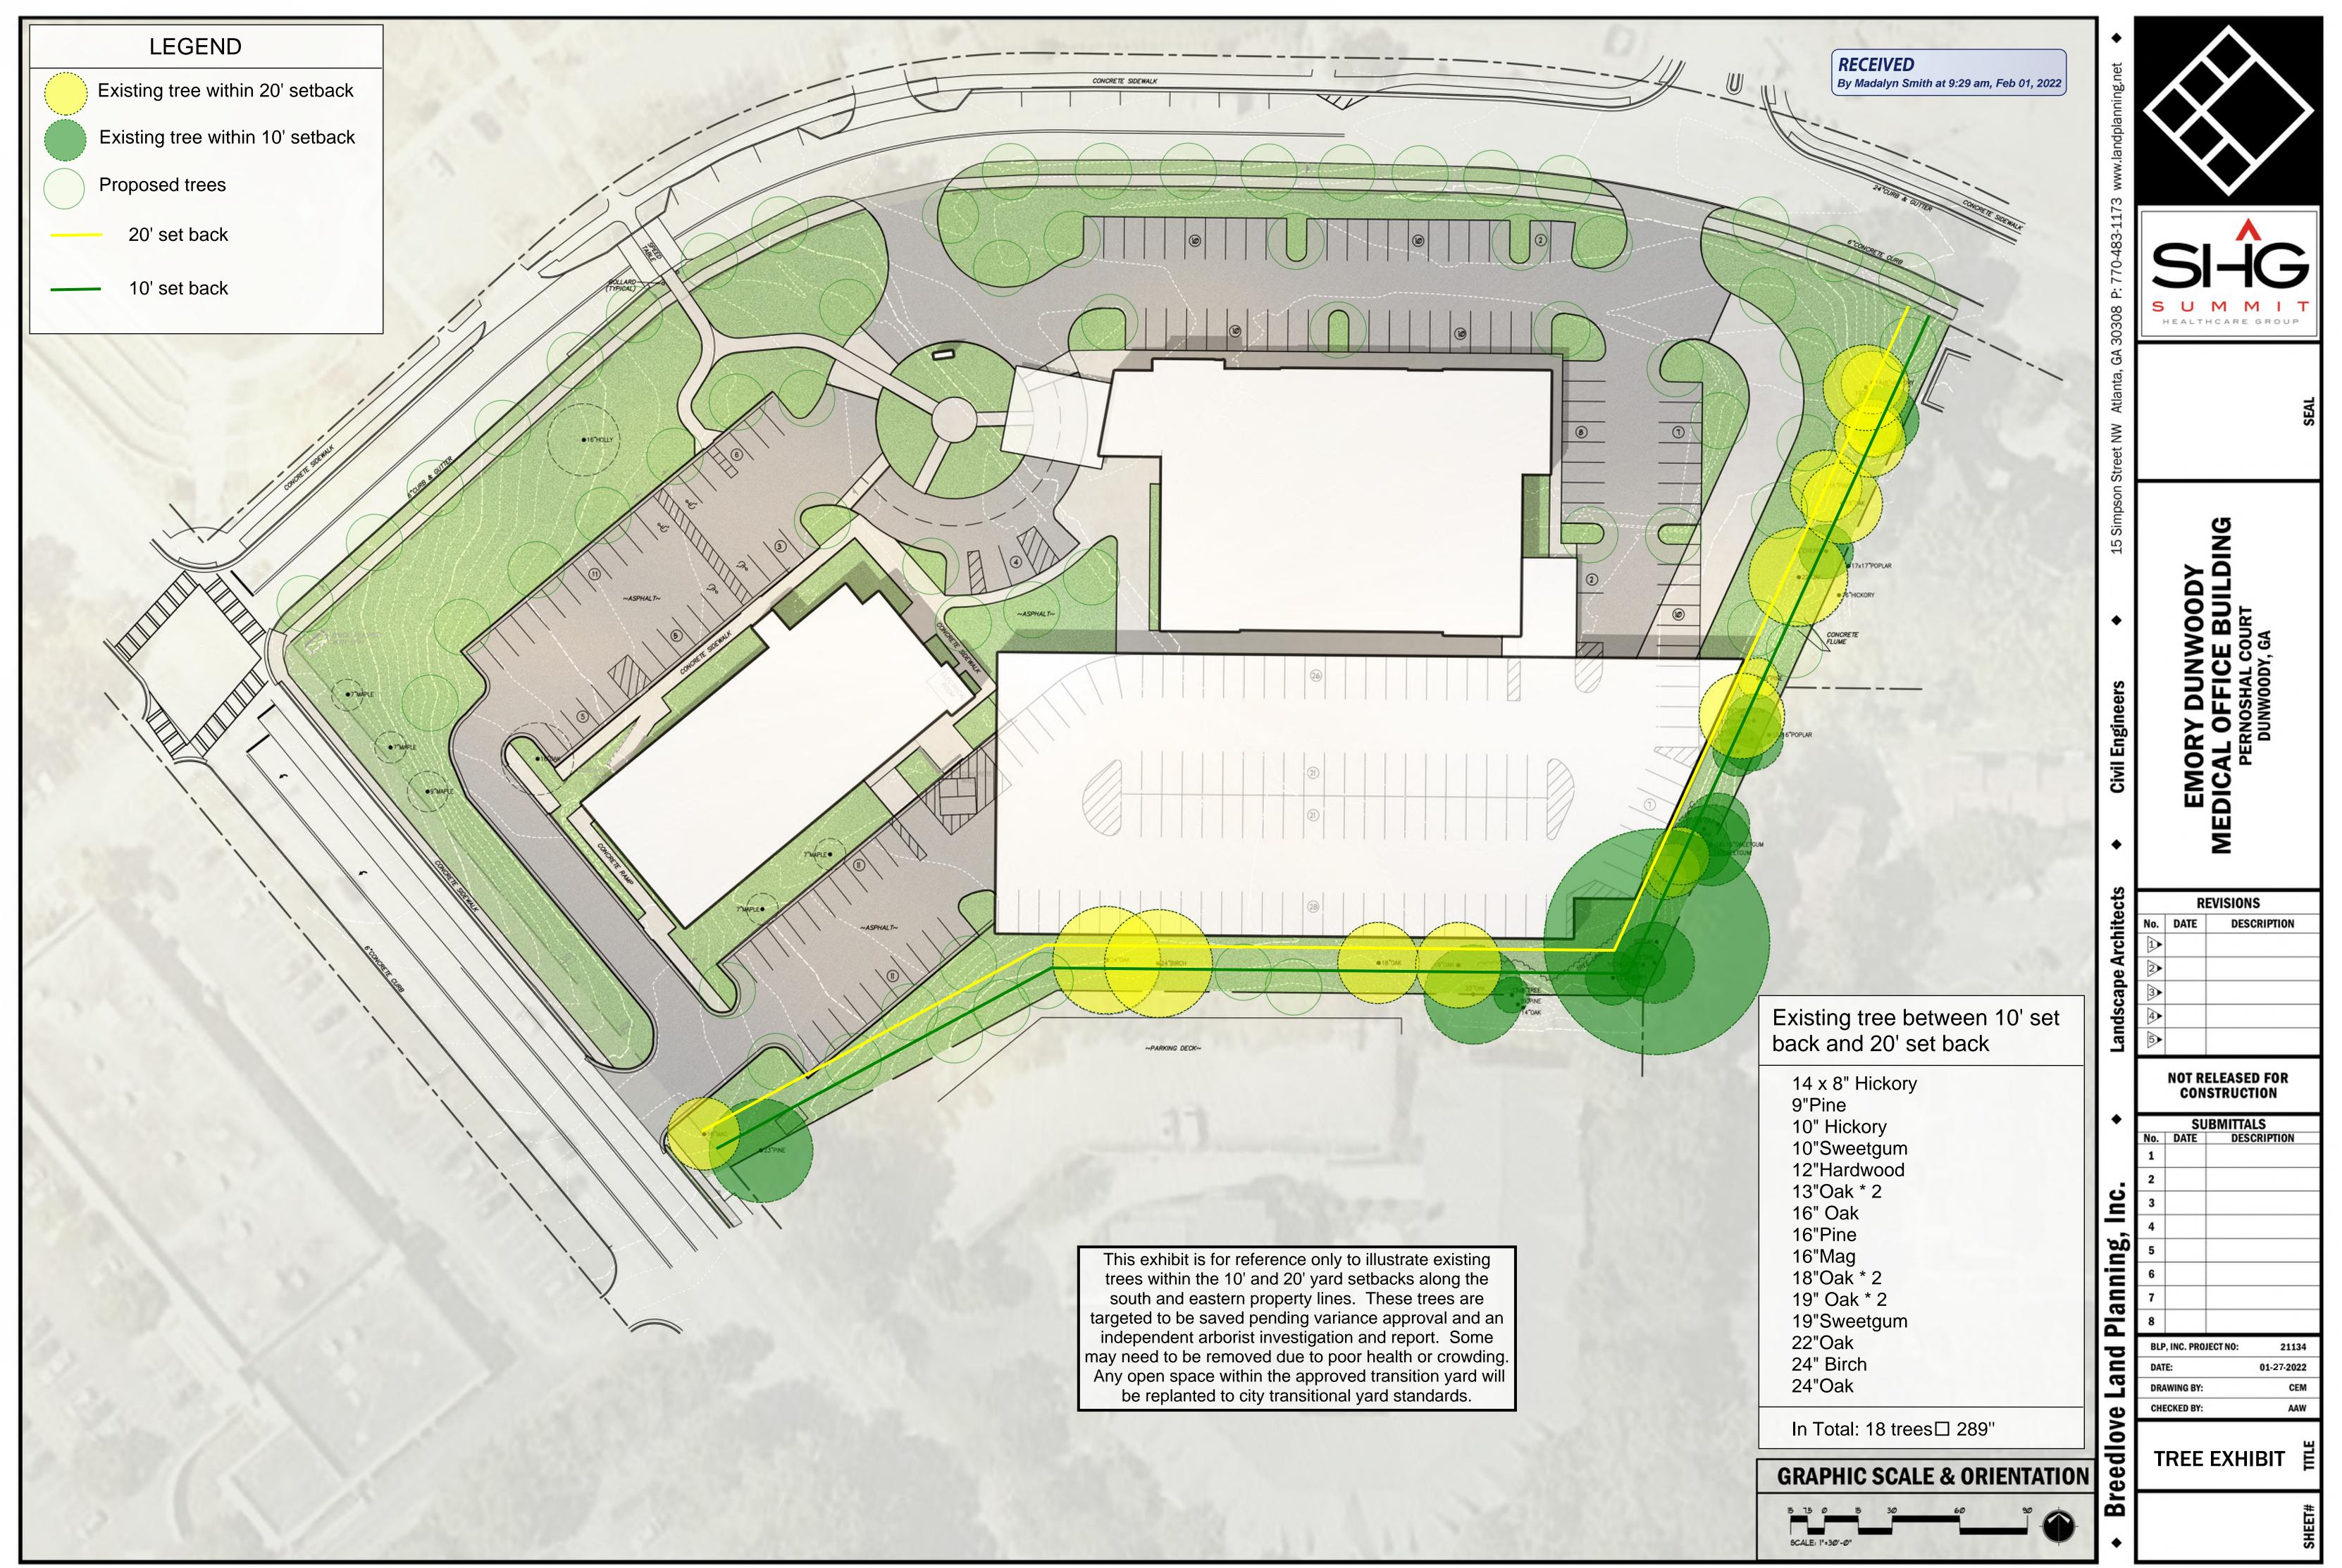

### **UPDATED APPLICATION MATERIALS, SUBMITTED ON 1.14, 1.27, AND 1.31**

- Estoppel Certificate
- Dunwoody Gables Letter of Support
  - The applicant provided a letter from property owner of the Dunwoody Gables apartment complex, which is directly south of the subject property.
- Tree Exhibit Rendering
  - The applicant provided a tree exhibit detailing existing and proposed trees and notating their intent to consult with an independent arborist. Staff has added a new condition to formalize this intent
- Anticipated Tree Line Rendering
  The applicant provided a rendering illustrating how the tree line will look in ten years.

Were this approved, the applicant should coordinate with the city arborist to provide sufficient evidence that proper steps are being taken to ensure its longevity.

Figure 3. Parking Deck Plan

The applicant has stated their intent to preserve the informal, but very dense, buffer of trees between the new medical building and the adjacent residential developments (see Figure 4). Again, efforts to preserve these trees should be coordinated with the city arborist.

Figure 4. Example of existing landscape buffer to the rear

Should these trees be lost as a result of construction, it would be disruptive to adjacent residents. Transition yards (i.e. landscape buffers) are required per the zoning ordinance but, as they are defined in the code, the transition yards are only 7.5 to 10-feet deep and would not replicate the existing conditions. As such, the applicant has noted and staff supports, a 20-foot transition yard (planted to standards detailed