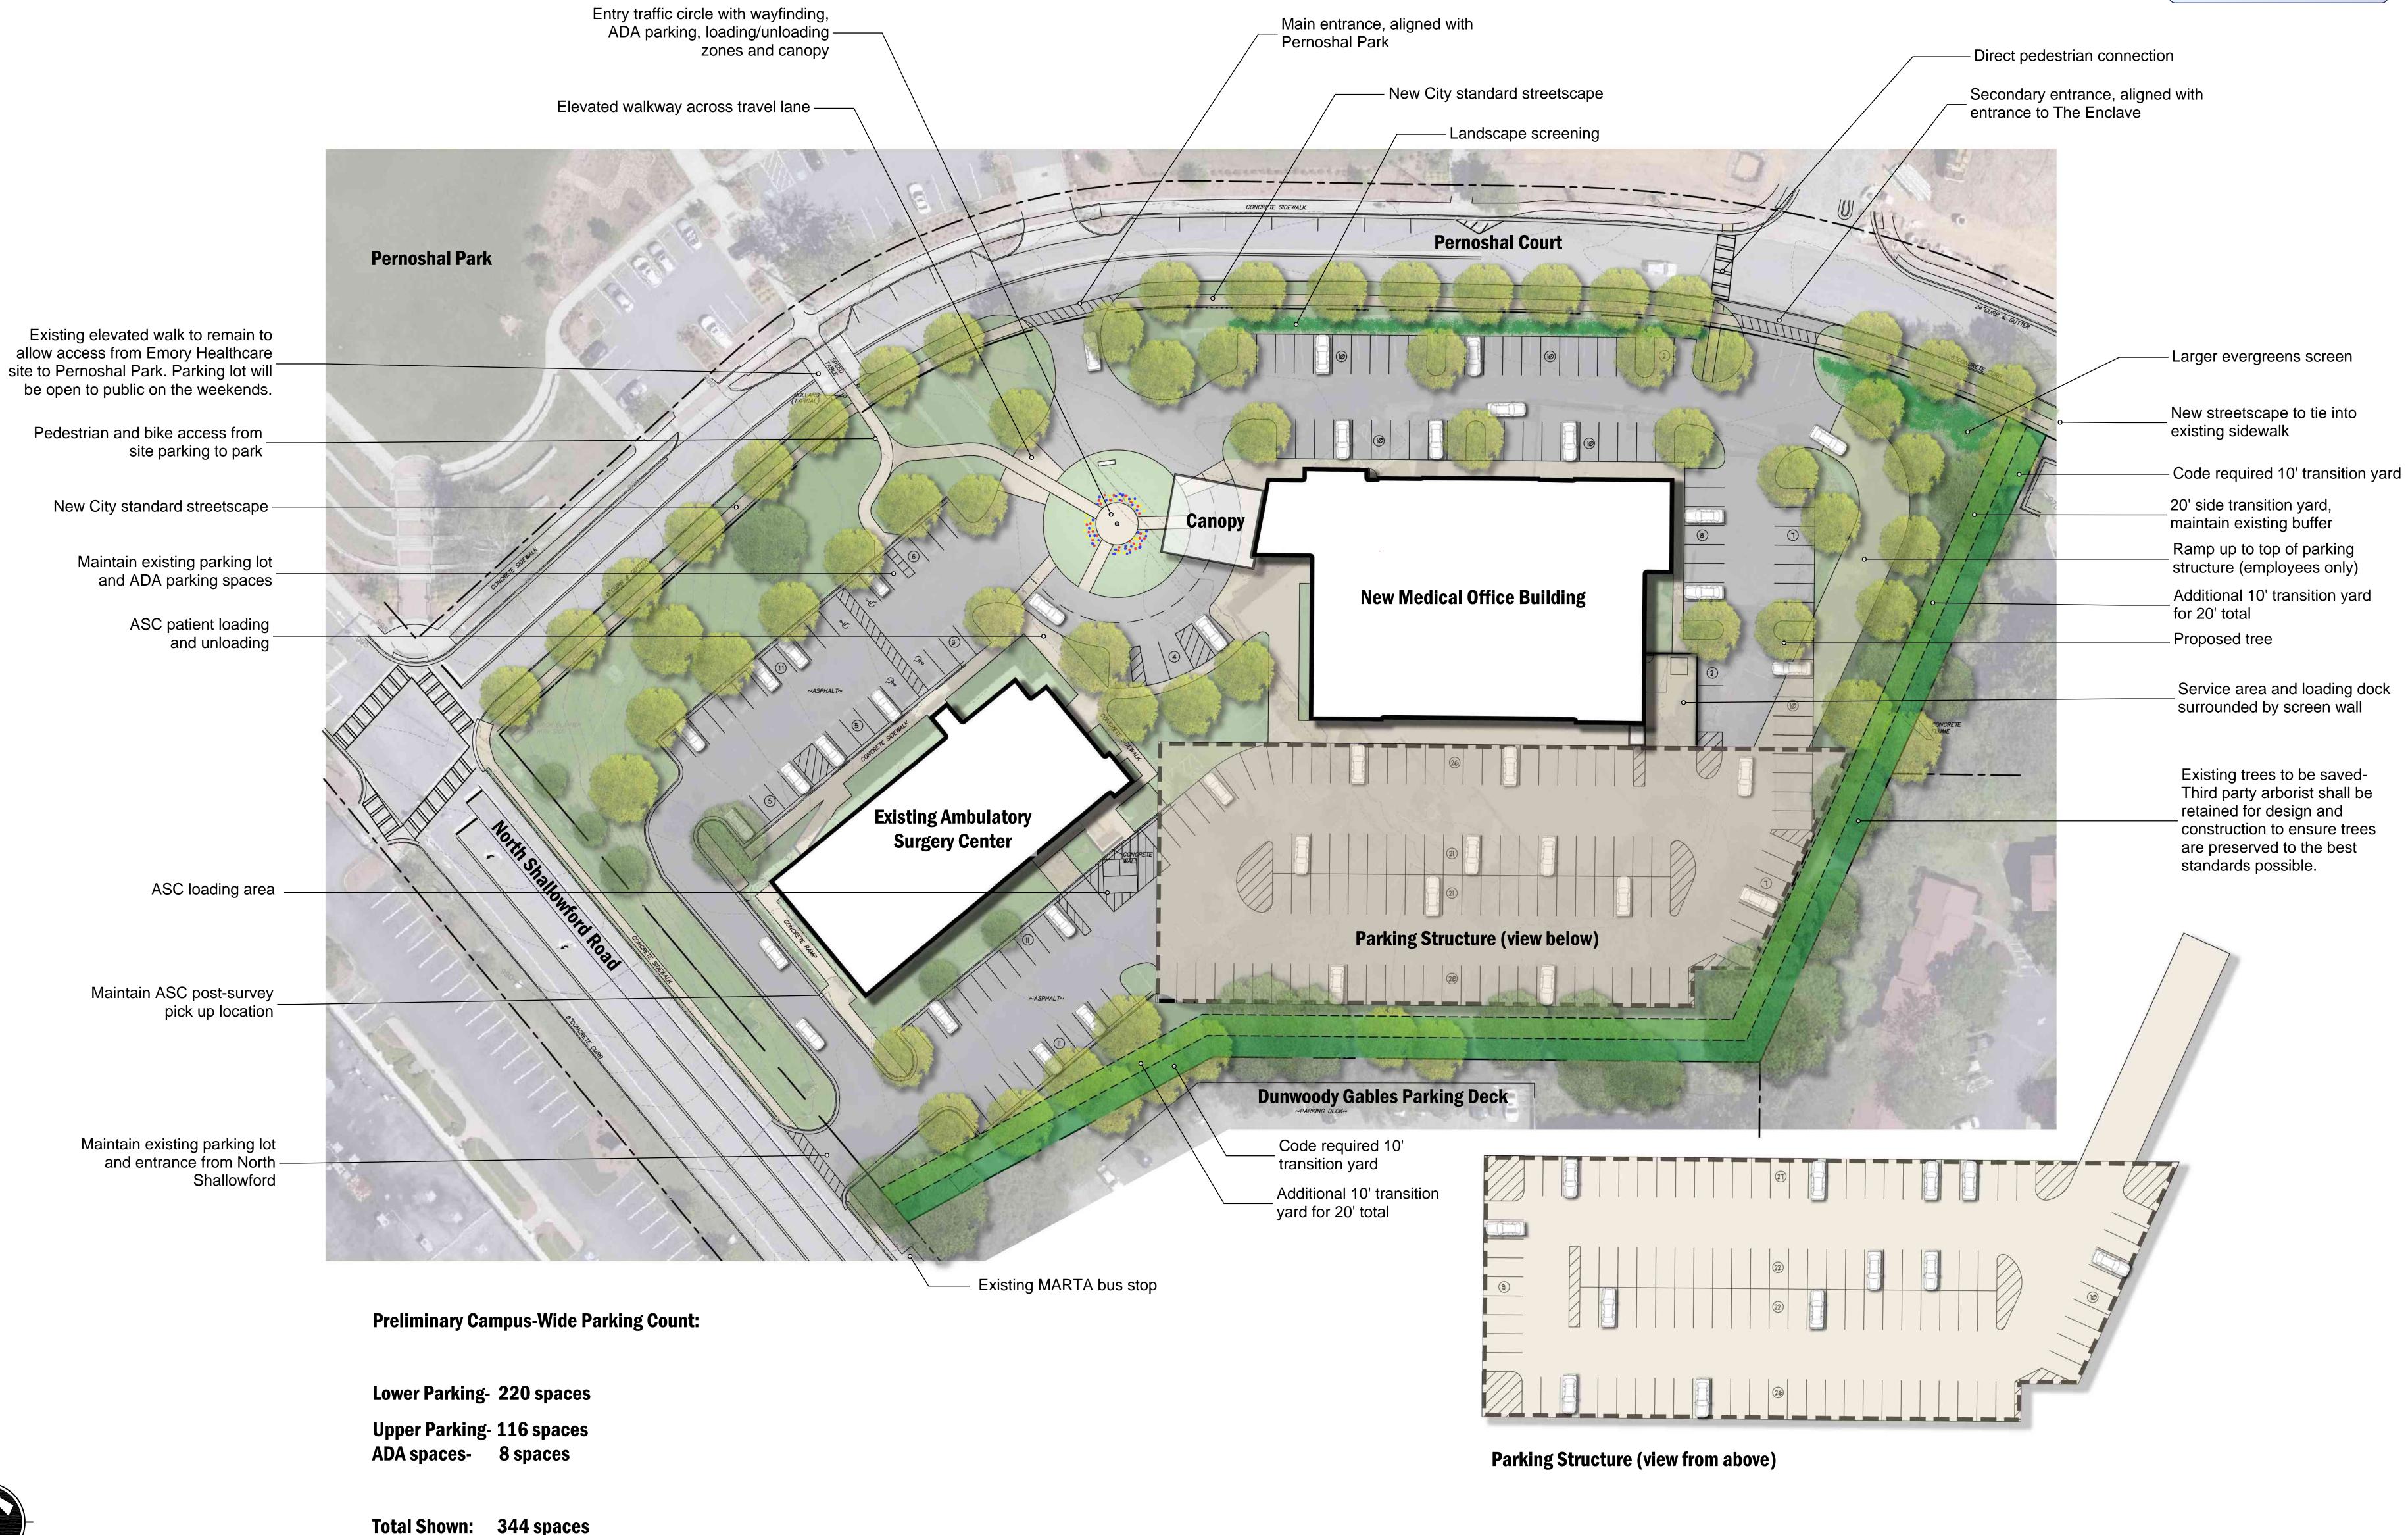

- Updated Site Plan, dated 1.27.22

  The applicant provided an updated site plan. The position of the building and parking garage remains the same, as does the traffic circulation around the site. The key changes are: an additional pedestrian crosswalk to provide access from the Emory site to the Park at Pernoshal, parking lot landscaping is shown, and more notes are provided regarding the trees and transition
- Planning Commission Hearing Response
   The applicant provided a written response to the comments from the Commission.

Figure 2. Conceptual Site Plan

The applicant proposes to demolish the existing structure and construct a new 3-story medical office building in its place. The building will be oriented towards Pernoshal Court and set back approximately 75-feet, in line with the existing surgical center at 4555.

The footprint of the parking lot will be relatively the same, but interconnectivity and circulation between 4555 and 4553 will be reconfigured. The entrance from North Shallowford will be maintained and the entrances along Pernoshal Court will reconfigured. At the western entrance on Pernoshal Court, there will be a roundabout with a drop-off area for patients. The eastern entrance is for employees and will be for access to the parking deck.

The parking deck structure encroaches into the 30-foot rear setback. The southwest corner is notched (shown on Figure 3 in red), in an effort to preserve a large specimen tree (marked with a star). The plans provided do not have a high level of detail and it is unclear if this effort is enough to preserve the tree.

Figure 5. Rendering of the proposed medical office building In regard to streetscapes, Public Works recommends that the frontage improvements on Pernoshal Court consist of a 6-foot landscape buffer and 6-foot sidewalk with pedestrian lighting, which is a higher standard than is required by code, and to which the applicant agreed.