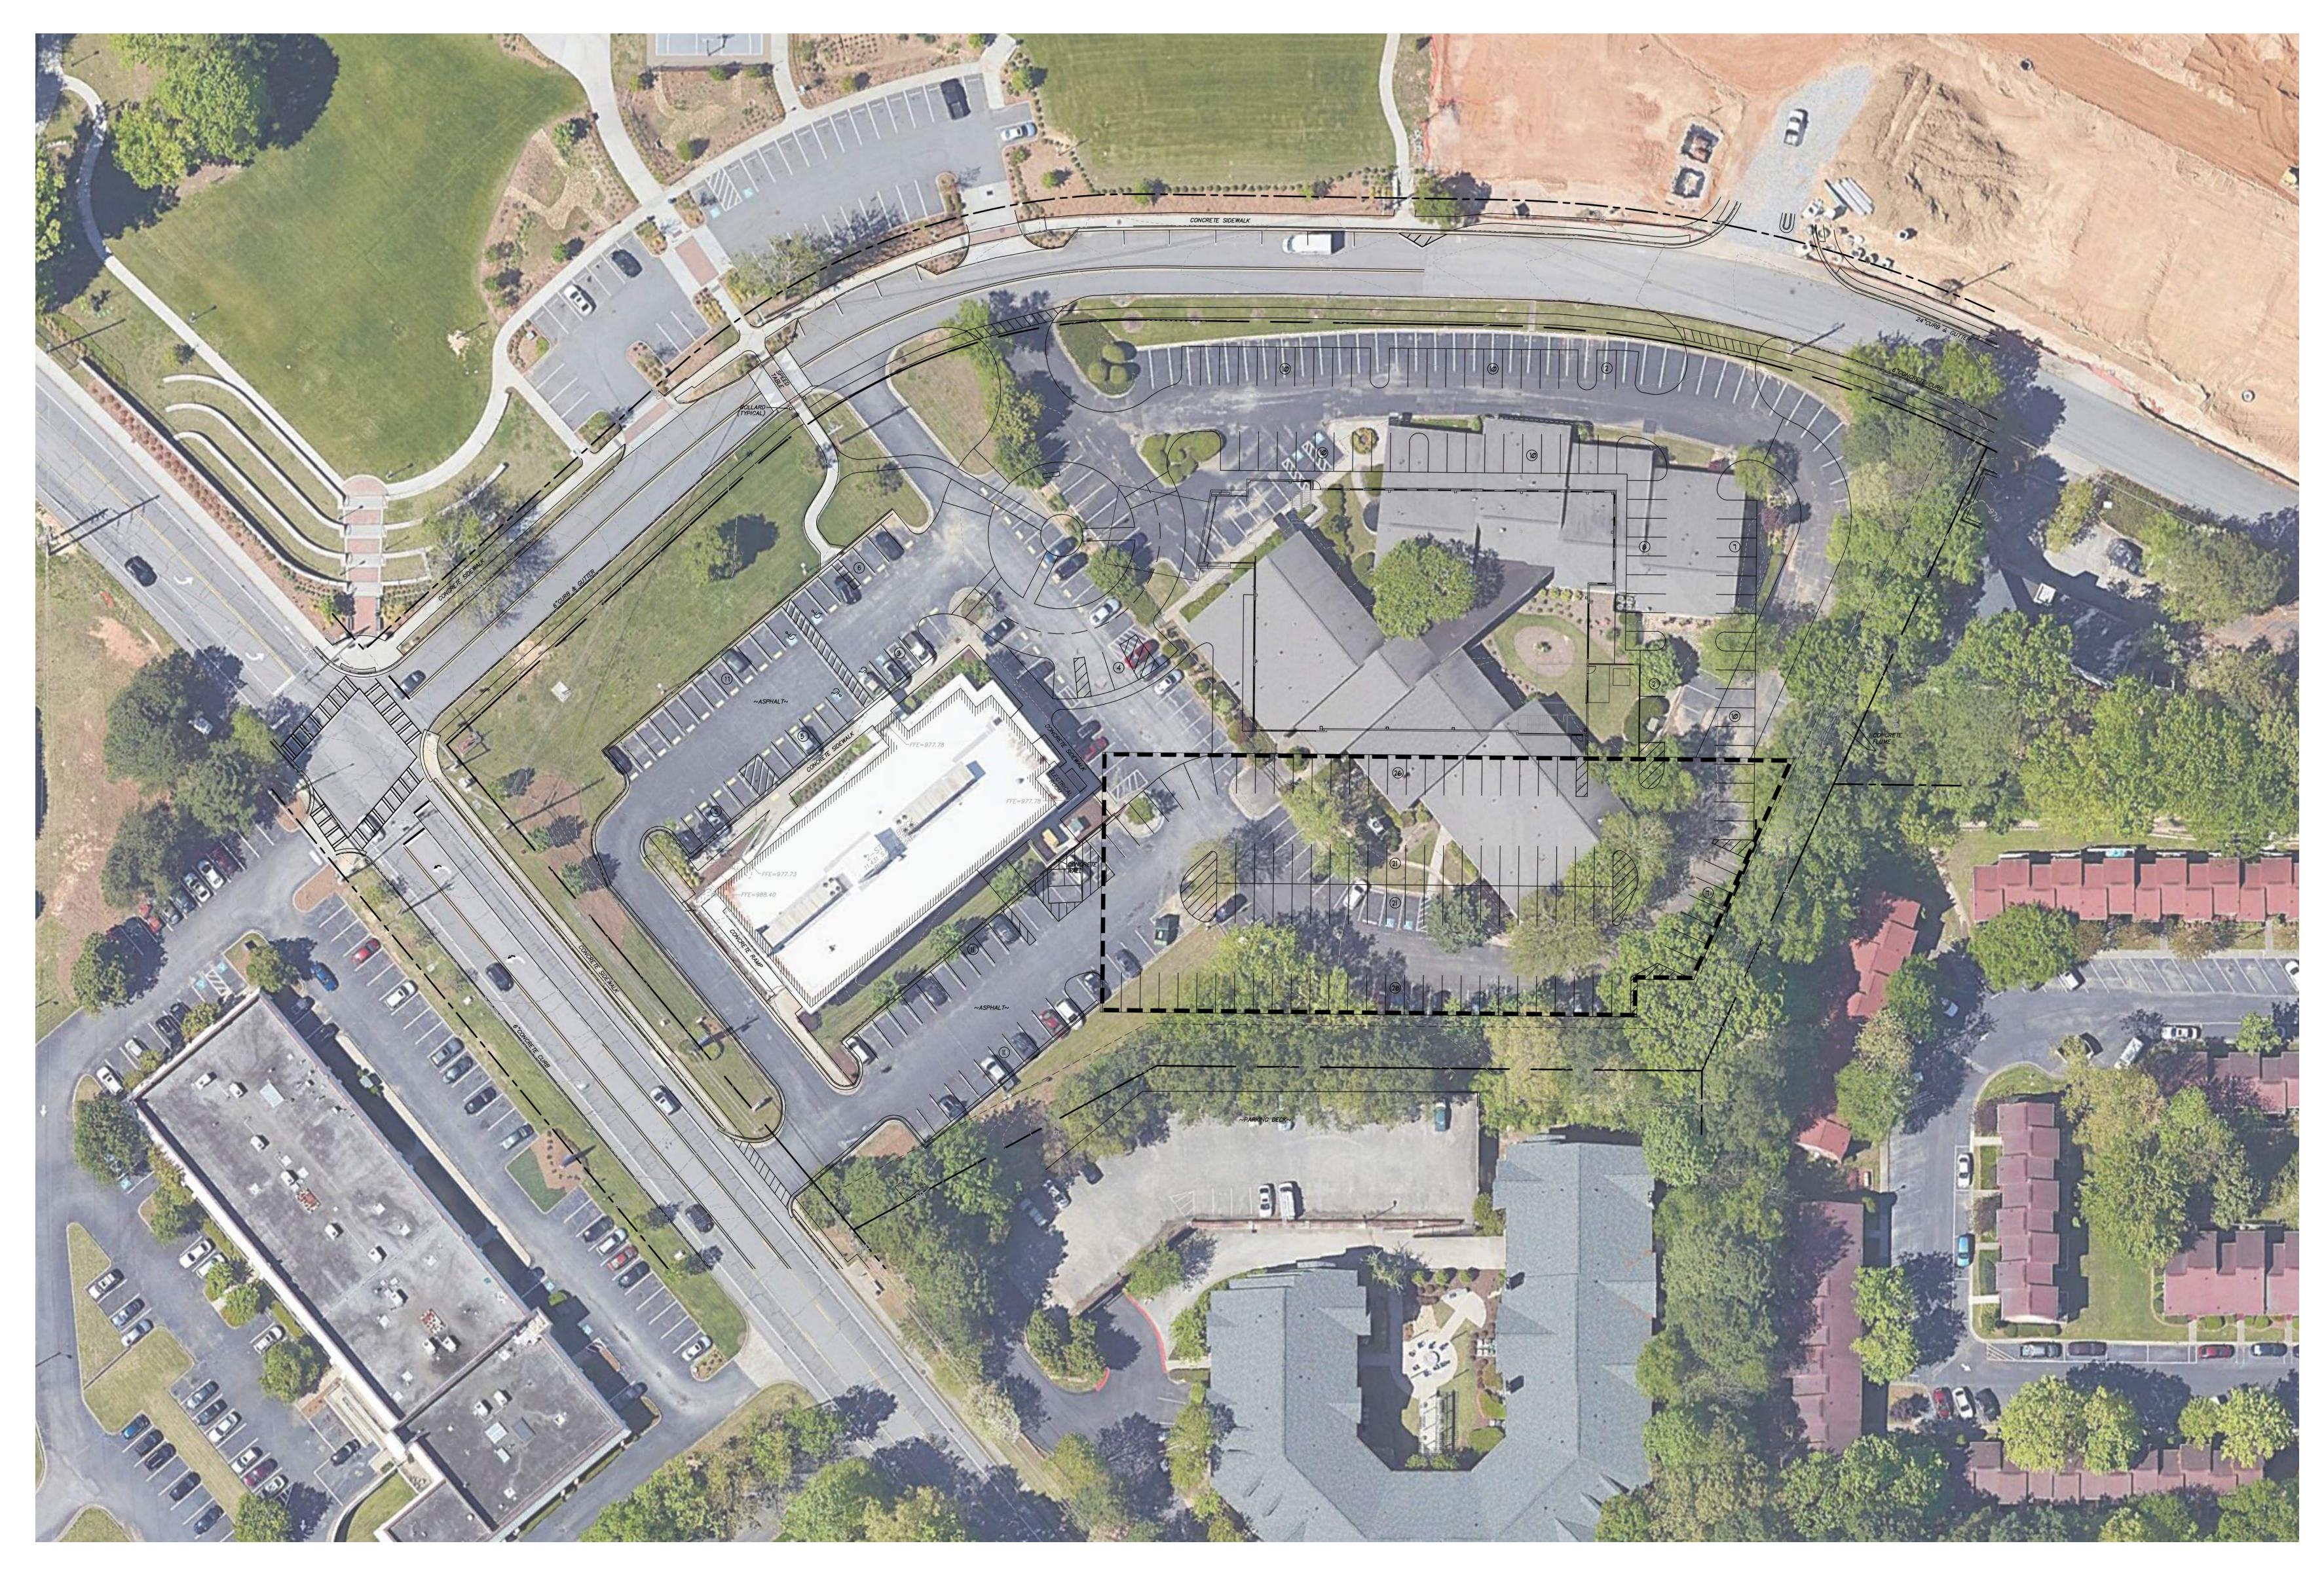

# BACKGROUND & PROPOSED DEVELOPMENT

Figure 1. Zoning Map

The subject property is located near the intersection of North Shallowford Road and Pernoshal Court. The 3.8 acre property is currently developed with a ~25,000 square foot, 1-story medical office and 133 parking spaces. The building is oriented towards Pernoshal Court but is addressed, and has access to, North Shallowford Road.

In, RZ 12-091, the property was included as part of a larger redevelopment project that included the construction of several parks and new housing subdivisions. The approved Overall Development Plan labelled the subject property as "Future Parking" for a municipal use proposed at the adjacent property, 4555 North Shallowford. The plans for a municipal use at 4555 were not pursued and the property has and will remain a medical office. Pursuant to the City of Dunwoody Zoning Ordinance, the subject application seeks to rezone the property from PD to O-I to allow a 3-story, 60,000 SF medical office with 68 surface parking spaces and a 224 space parking deck.

Figure 2. Conceptual Site Plan

The applicant proposes to demolish the existing structure and construct a new 3-story medical office building in its place. The building will be oriented towards Pernoshal Court and set back approximately 75-feet, in line with the existing surgical center at 4555.

The footprint of the parking lot will be relatively the same, but interconnectivity and circulation between 4555 and 4553 will be reconfigured. The entrance from North Shallowford will be maintained and the entrances along Pernoshal Court will reconfigured. At the western entrance on Pernoshal Court, there will be a roundabout with a drop-off area for patients. The eastern entrance is for employees and will be for access to the parking deck.

## SURROUNDING LAND ANALYSIS

Adjacent to the west of this property is another medical building, a 20,000 square foot surgery center that is operated by Emory. To the north, south, east, and further west are several dense housing developments including the new subdivision, Enclave at Dunwoody Park.