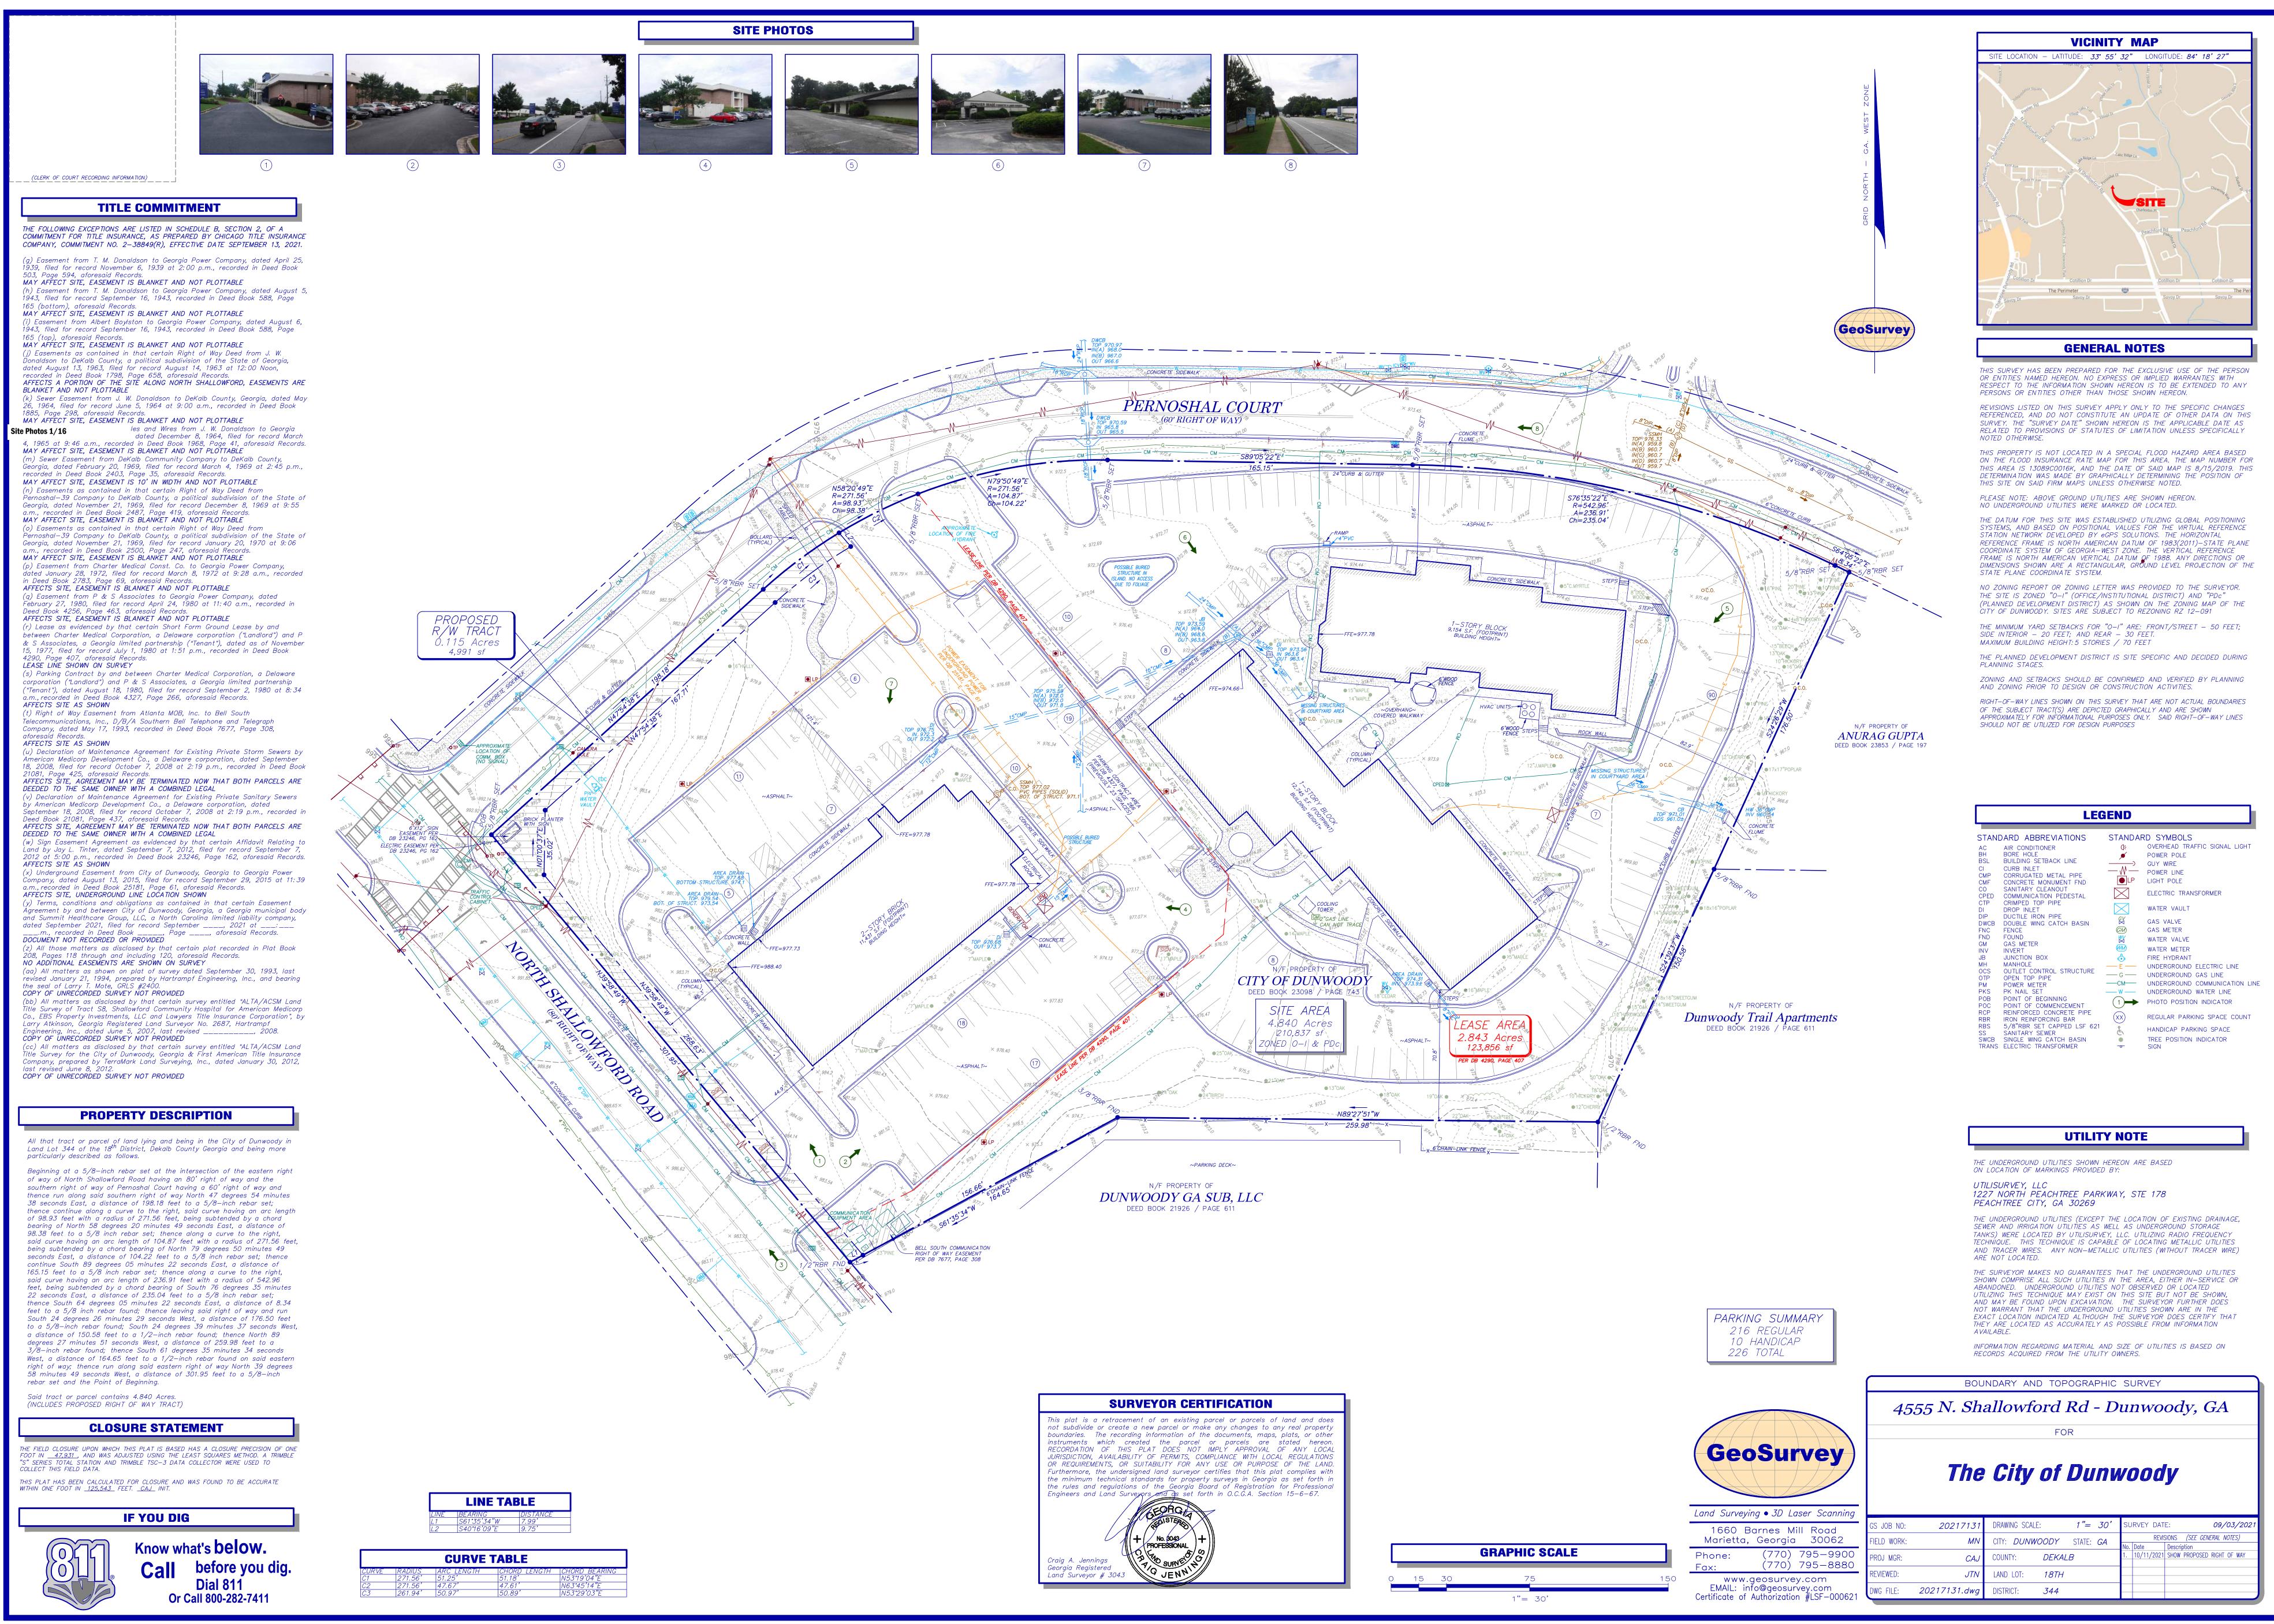

# BACKGROUND & PROPOSED DEVELOPMENT

Figure 1. Zoning Map

The subject property is located near the intersection of North Shallowford Road and Pernoshal Court. The 3.8 acre property is currently developed with a ~25,000 square foot, 1-story medical office and 133 parking spaces. The building is oriented towards Pernoshal Court but is addressed, and has access to, North Shallowford Road.

In, RZ 12-091, the property was included as part of a larger redevelopment project that included the construction of several parks and new housing subdivisions. The approved Overall Development Plan labelled the subject property as "Future Parking" for a municipal use proposed at the adjacent property, 4555 North Shallowford. The plans for a municipal use at 4555 were not pursued and the property has and will remain a medical office. Pursuant to the City of Dunwoody Zoning Ordinance, the subject application seeks to rezone the property from PD to O-I to allow a 3-story, 60,000 SF medical office with 68 surface parking spaces and a 224 space parking deck.

Figure 2. Conceptual Site Plan

The applicant proposes to demolish the existing structure and construct a new 3-story medical office building in its place. The building will be oriented towards Pernoshal Court and set back approximately 75-feet, in line with the existing surgical center at 4555.

The footprint of the parking lot will be relatively the same, but interconnectivity and circulation between 4555 and 4553 will be reconfigured. The entrance from North Shallowford will be maintained and the entrances along Pernoshal Court will reconfigured. At the western entrance on Pernoshal Court, there will be a roundabout with a drop-off area for patients. The eastern entrance is for employees and will be for access to the parking deck.

The parking deck structure encroaches into the 30-foot rear setback. The southwest corner is notched (shown on Figure 3 in red), in an effort to preserve a large specimen tree (marked with a star). The plans provided do not have a high level of detail and it is unclear if this effort is enough to preserve the tree.