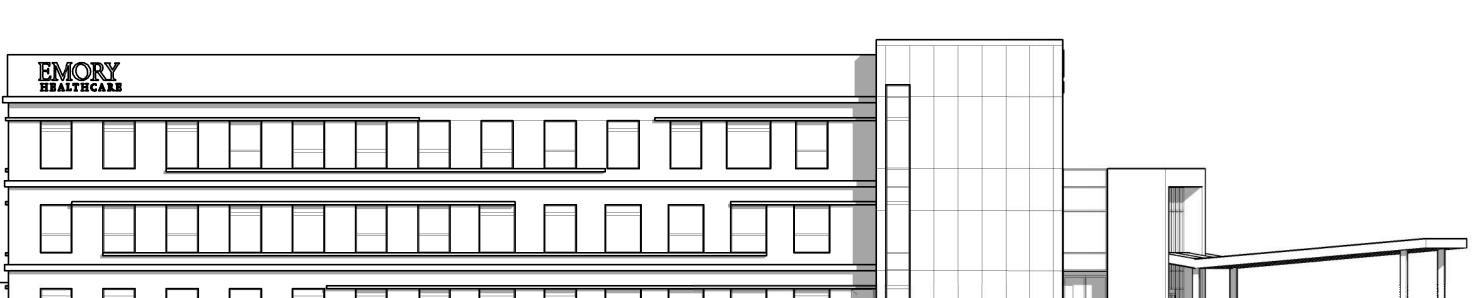

in Sec. 27-230) be installed and maintained between 4553 and the adjacent residential properties.

The building design is consistent with contemporary corporate architecture (see rendering, Figure 5). The façade is a mixture of glass, stucco, and metal panels. The design and materials not fully consistent with the intent of the Georgetown Master Plan. Using brick or stone as the primary material would align better with the desire for more "traditional architectural forms".

Figure 5. Rendering of the proposed medical office building In regard to streetscapes, Public Works recommends that the frontage improvements on Pernoshal Court consist of a 6-foot landscape buffer and 6-foot sidewalk with pedestrian lighting, which is a higher standard than is required by code, and to which the applicant agreed.

# **EXTERIOR ELEVATIONS**

WEST EXTERIOR FACADE ELEVATION SCALE: 1/16" = 1'-0"

SOUTH EXTERIOR FACADE ELEVATION SCALE: 1/16" = 1'-0"