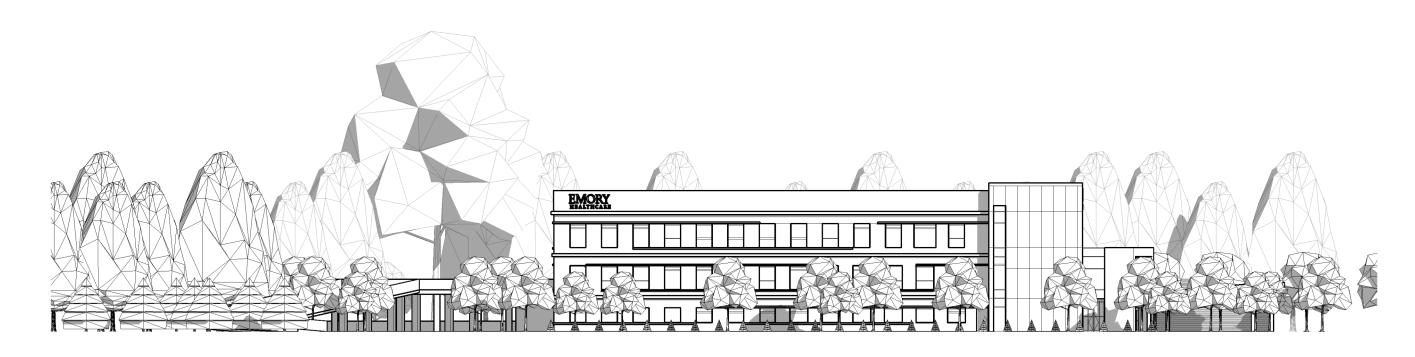

in Sec. 27-230) be installed and maintained between 4553 and the adjacent residential properties.

The building design is consistent with contemporary corporate architecture (see rendering, Figure 5). The façade is a mixture of glass, stucco, and metal panels. The design and materials not fully consistent with the intent of the Georgetown Master Plan. Using brick or stone as the primary material would align better with the desire for more "traditional architectural forms".

Figure 5. Rendering of the proposed medical office building In regard to streetscapes, Public Works recommends that the frontage improvements on Pernoshal Court consist of a 6-foot landscape buffer and 6-foot sidewalk with pedestrian lighting, which is a higher standard than is required by code, and to which the applicant agreed.