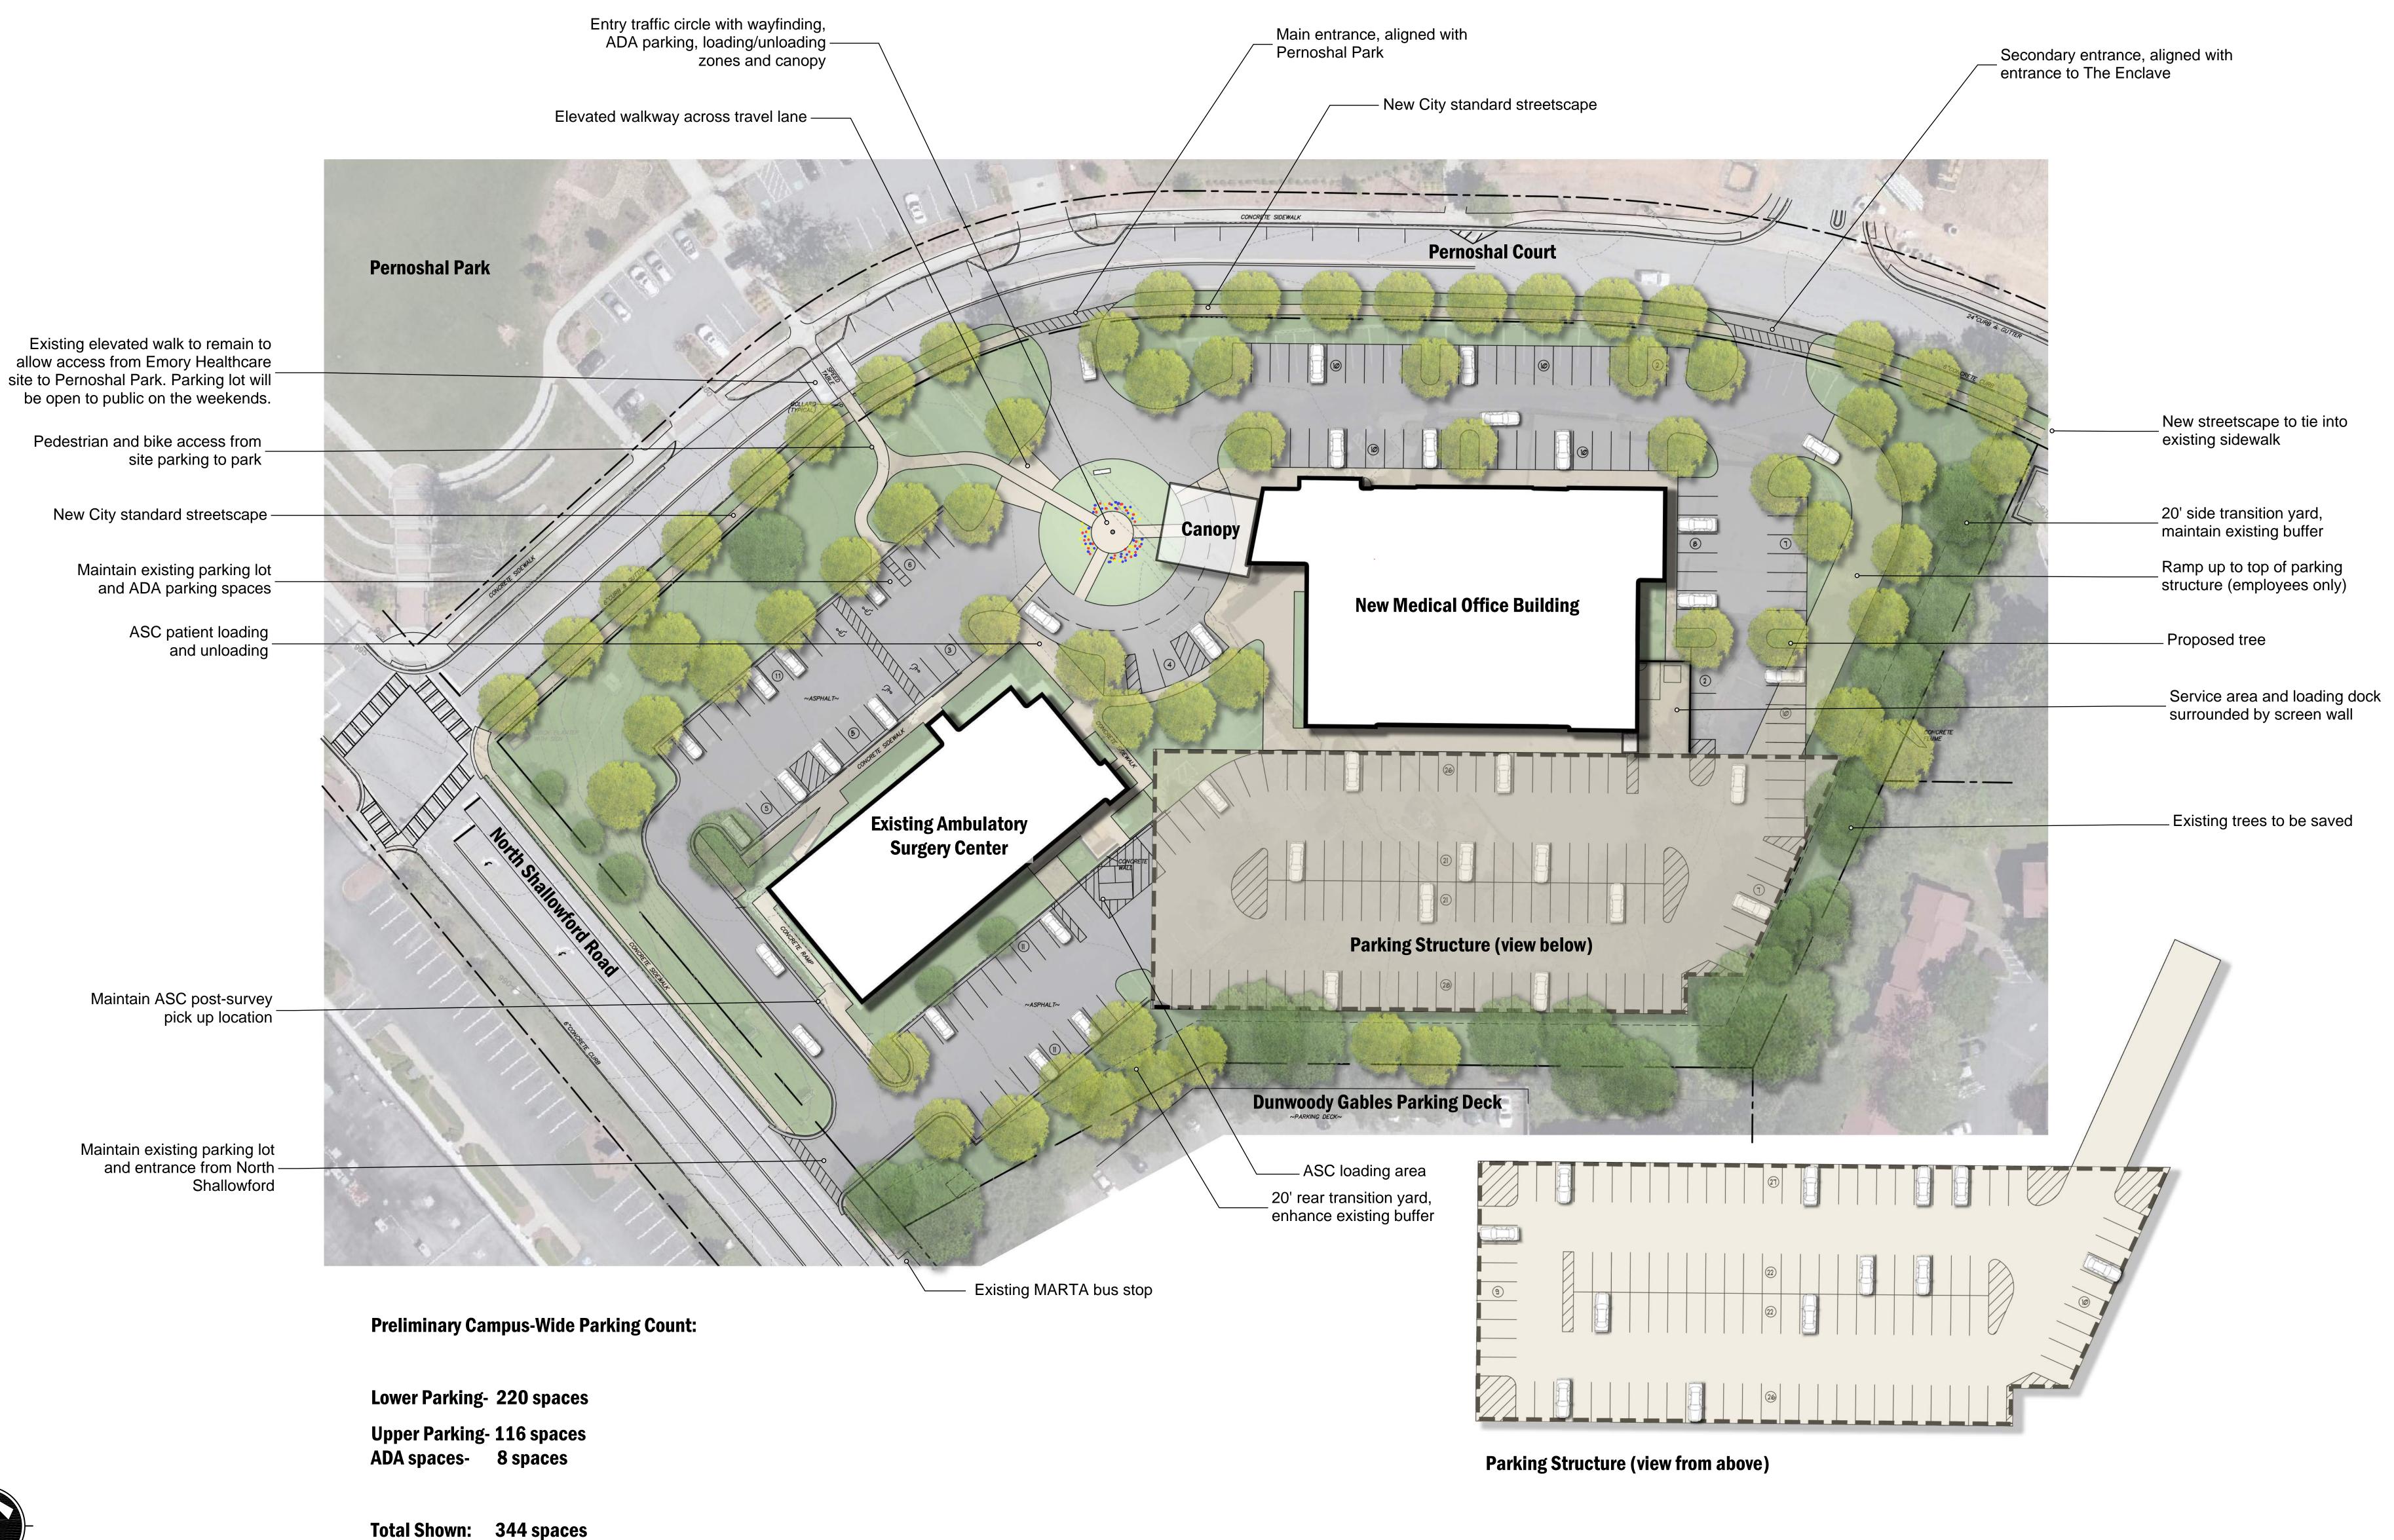

- Updated Site Plan, dated 1.27.22

  The applicant provided an updated site plan. The position of the building and parking garage remains the same, as does the traffic circulation around the site. The key changes are: an additional pedestrian crosswalk to provide access from the Emory site to the Park at Pernoshal, parking lot landscaping is shown, and more notes are provided regarding the trees and transition
- Planning Commission Hearing Response
   The applicant provided a written response to the comments from the Commission.

Figure 2. Conceptual Site Plan

The applicant proposes to demolish the existing structure and construct a new 3-story medical office building in its place. The building will be oriented towards Pernoshal Court and set back approximately 75-feet, in line with the existing surgical center at 4555.

The footprint of the parking lot will be relatively the same, but interconnectivity and circulation between 4555 and 4553 will be reconfigured. The entrance from North Shallowford will be maintained and the entrances along Pernoshal Court will reconfigured. At the western entrance on Pernoshal Court, there will be a roundabout with a drop-off area for patients. The eastern entrance is for employees and will be for access to the parking deck.

The parking deck structure encroaches into the 30-foot rear setback. The southwest corner is notched (shown on Figure 3 in red), in an effort to preserve a large specimen tree (marked with a star). The plans provided do not have a high level of detail and it is unclear if this effort is enough to preserve the tree.

Were this approved, the applicant should coordinate with the city arborist to provide sufficient evidence that proper steps are being taken to ensure its longevity.

Figure 3. Parking Deck Plan

The applicant has stated their intent to preserve the informal, but very dense, buffer of trees between the new medical building and the adjacent residential developments (see Figure 4). Again, efforts to preserve these trees should be coordinated with the city arborist.

Figure 4. Example of existing landscape buffer to the rear

Should these trees be lost as a result of construction, it would be disruptive to adjacent residents. Transition yards (i.e. landscape buffers) are required per the zoning ordinance but, as they are defined in the code, the transition yards are only 7.5 to 10-feet deep and would not replicate the existing conditions. As such, the applicant has noted and staff supports, a 20-foot transition yard (planted to standards detailed

Figure 5. Rendering of the proposed medical office building In regard to streetscapes, Public Works recommends that the frontage improvements on Pernoshal Court consist of a 6-foot landscape buffer and 6-foot sidewalk with pedestrian lighting, which is a higher standard than is required by code, and to which the applicant agreed.

## SURROUNDING LAND ANALYSIS

Adjacent to the west of this property is another medical building, a 20,000 square foot surgery center that is operated by Emory. To the north, south, east, and further west are several dense housing developments including the new subdivision, Enclave at Dunwoody Park.