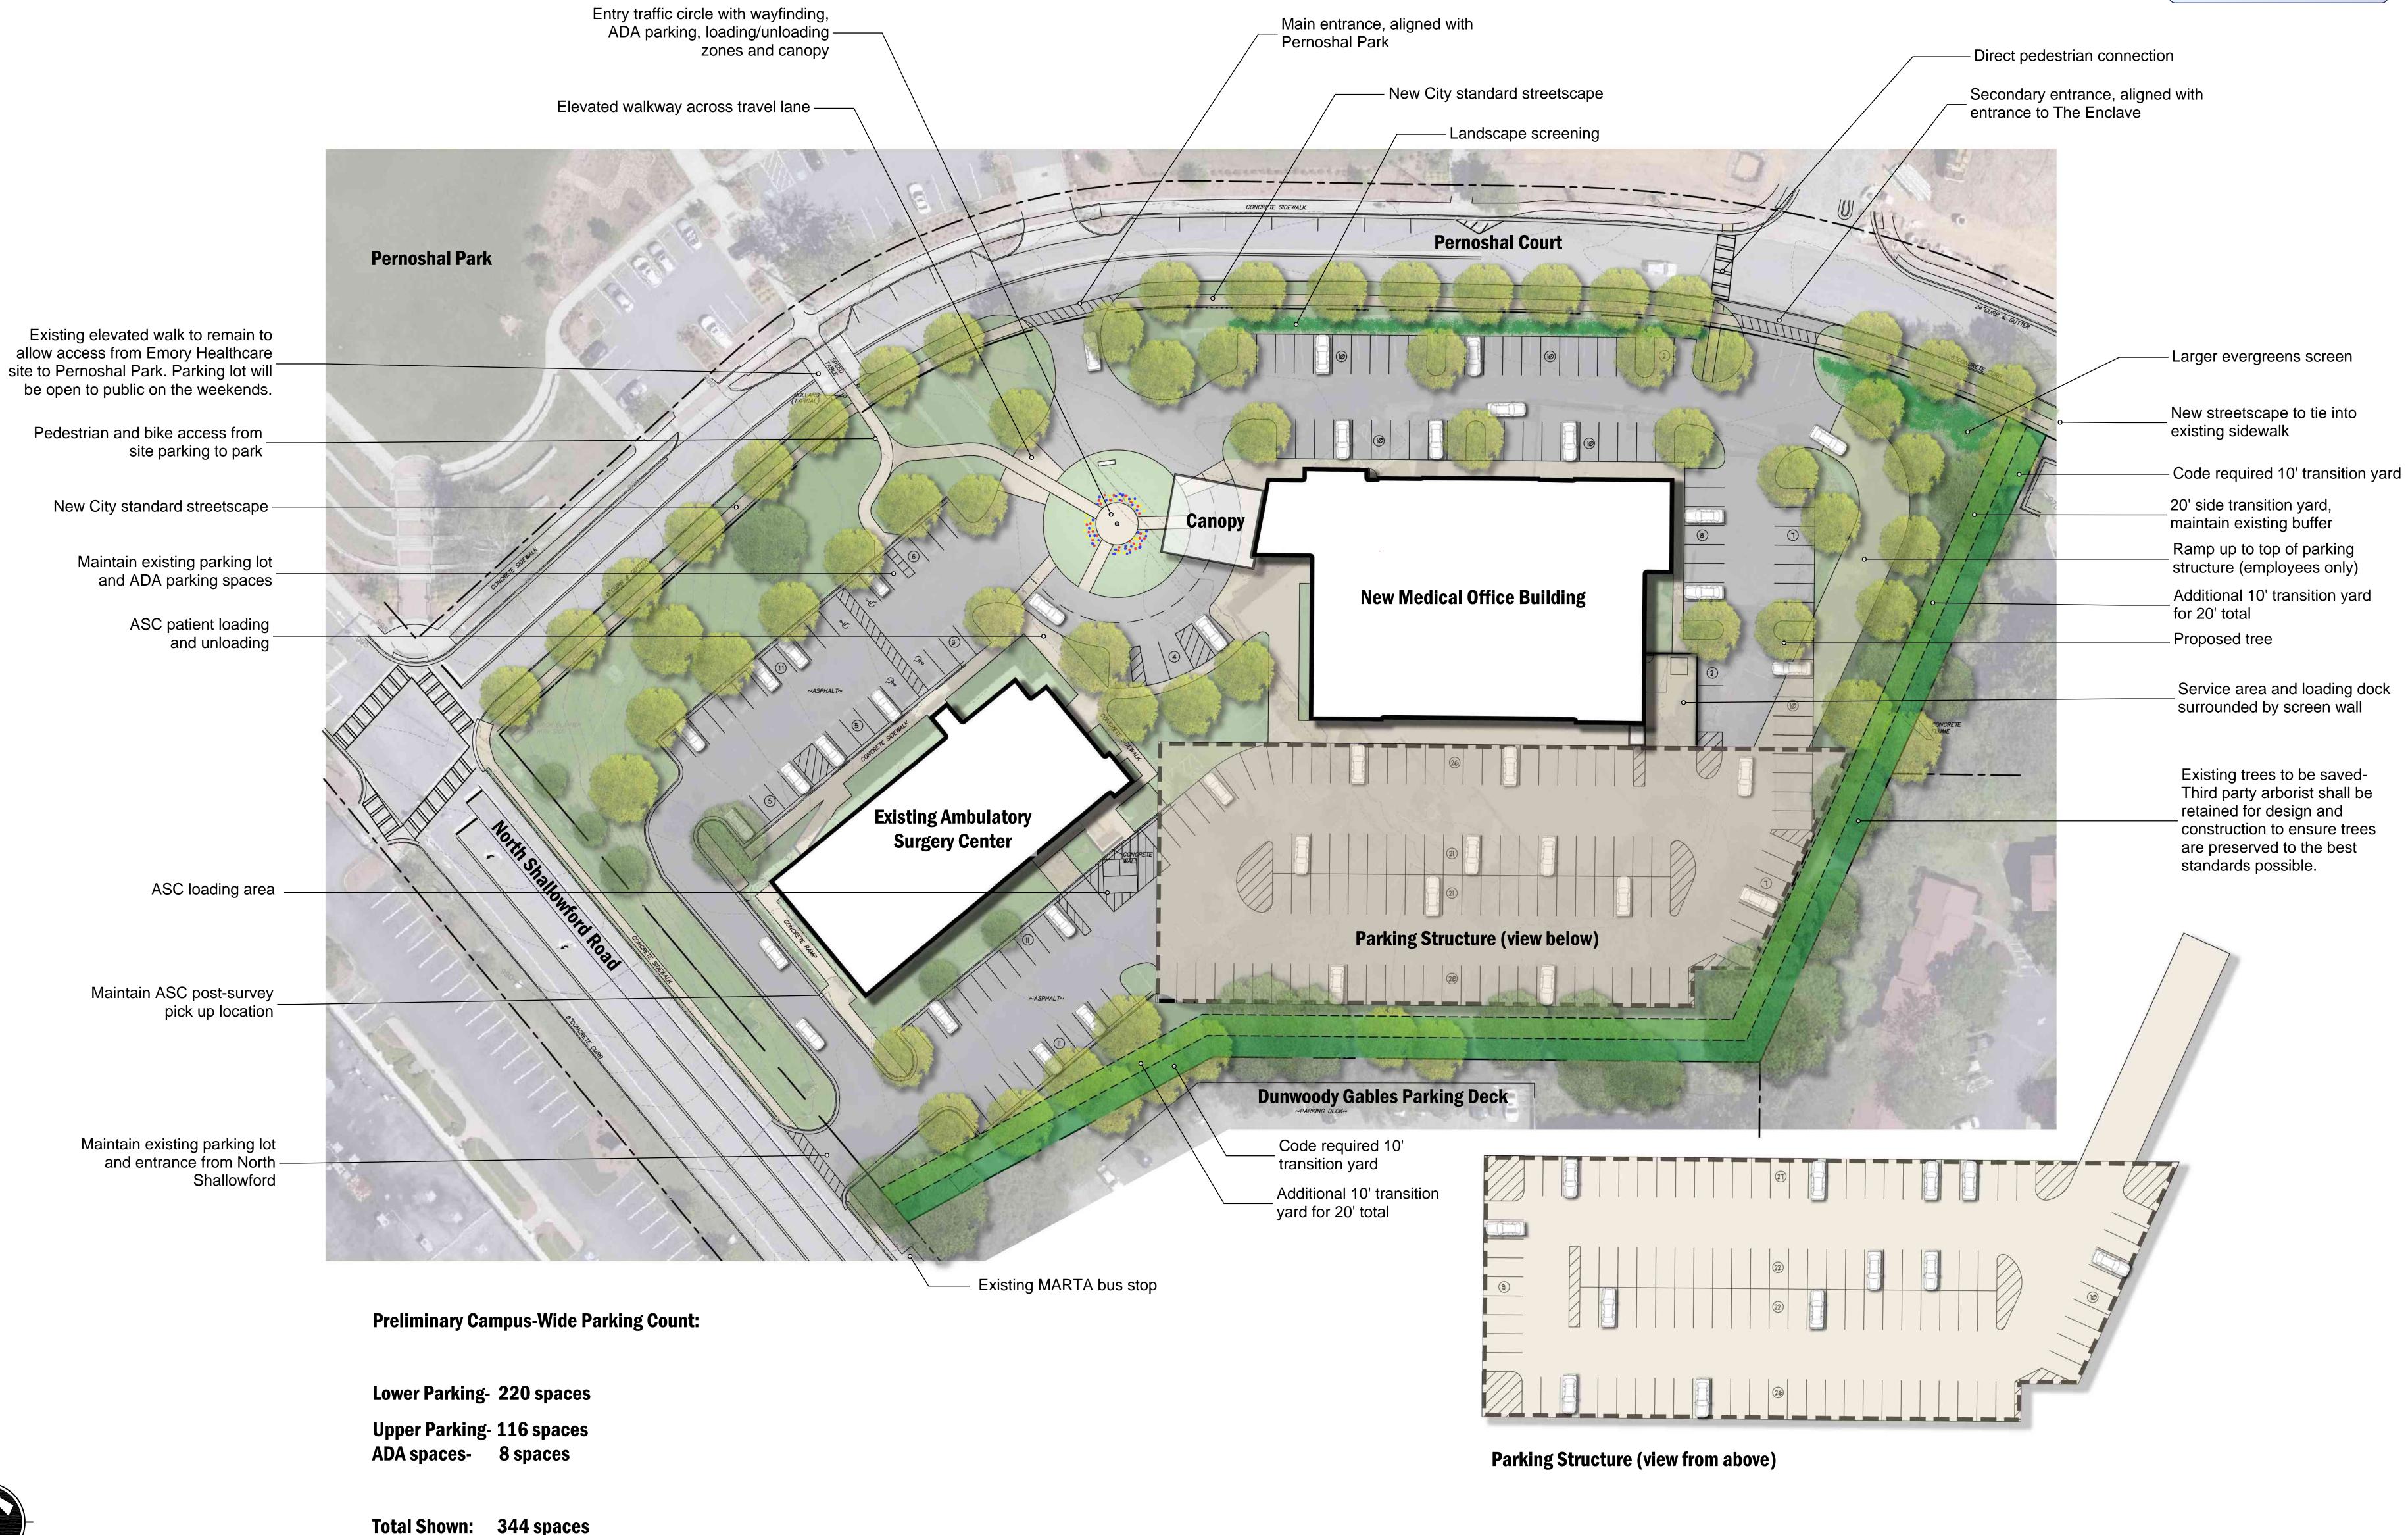

Figure 2. Conceptual Site Plan

The applicant proposes to demolish the existing structure and construct a new 3-story medical office building in its place. The building will be oriented towards Pernoshal Court and set back approximately 75-feet, in line with the existing surgical center at 4555.

The footprint of the parking lot will be relatively the same, but interconnectivity and circulation between 4555 and 4553 will be reconfigured. The entrance from North Shallowford will be maintained and the entrances along Pernoshal Court will reconfigured. At the western entrance on Pernoshal Court, there will be a roundabout with a drop-off area for patients. The eastern entrance is for employees and will be for access to the parking deck.

The parking deck structure encroaches into the 30-foot rear setback. The southwest corner is notched (shown on Figure 3 in red), in an effort to preserve a large specimen tree (marked with a star). The plans provided do not have a high level of detail and it is unclear if this effort is enough to preserve the tree.

Were this approved, the applicant should coordinate with the city arborist to provide sufficient evidence that proper steps are being taken to ensure its longevity.

Figure 3. Parking Deck Plan

The applicant has stated their intent to preserve the informal, but very dense, buffer of trees between the new medical building and the adjacent residential developments (see Figure 4). Again, efforts to preserve these trees should be coordinated with the city arborist.

Figure 4. Example of existing landscape buffer to the rear

Should these trees be lost as a result of construction, it would be disruptive to adjacent residents. Transition yards (i.e. landscape buffers) are required per the zoning ordinance but, as they are defined in the code, the transition yards are only 7.5 to 10-feet deep and would not replicate the existing conditions. As such, the applicant has noted and staff supports, a 20-foot transition yard (planted to standards detailed

in Sec. 27-230) be installed and maintained between 4553 and the adjacent residential properties.

The building design is consistent with contemporary corporate architecture (see rendering, Figure 5). The façade is a mixture of glass, stucco, and metal panels. The design and materials not fully consistent with the intent of the Georgetown Master Plan. Using brick or stone as the primary material would align better with the desire for more "traditional architectural forms".

Figure 5. Rendering of the proposed medical office building In regard to streetscapes, Public Works recommends that the frontage improvements on Pernoshal Court consist of a 6-foot landscape buffer and 6-foot sidewalk with pedestrian lighting, which is a higher standard than is required by code, and to which the applicant agreed.