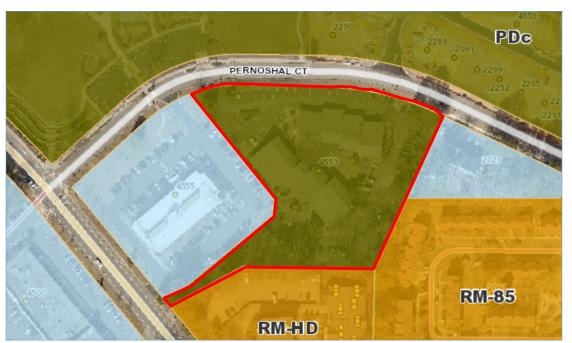

# BACKGROUND & PROPOSED DEVELOPMENT

Figure 1. Zoning Map

The subject property is located near the intersection of North Shallowford Road and Pernoshal Court. The 3.8 acre property is currently developed with a ~25,000 square foot, 1-story medical office and 133 parking spaces. The building is oriented towards Pernoshal Court but is addressed, and has access to, North Shallowford Road.

## SURROUNDING LAND ANALYSIS

Adjacent to the west of this property is another medical building, a 20,000 square foot surgery center that is operated by Emory. To the north, south, east, and further west are several dense housing developments including the new subdivision, Enclave at Dunwoody Park.

The table below summarizes all of the nearby zoning districts and land uses:

| Direction | Zoning    | Future Land Use                | Current Land Use          |  |
|-----------|-----------|--------------------------------|---------------------------|--|
| N         | PD        | Georgetown/Shallowford<br>Road | Park and Residential      |  |
| S         | RM-85     | Georgetown/Shallowford<br>Road | Residential               |  |
| E         | O-I/RM-85 | Georgetown/Shallowford<br>Road | Office and<br>Residential |  |
| W         | O-I       | Georgetown/Shallowford<br>Road | Medical Office            |  |