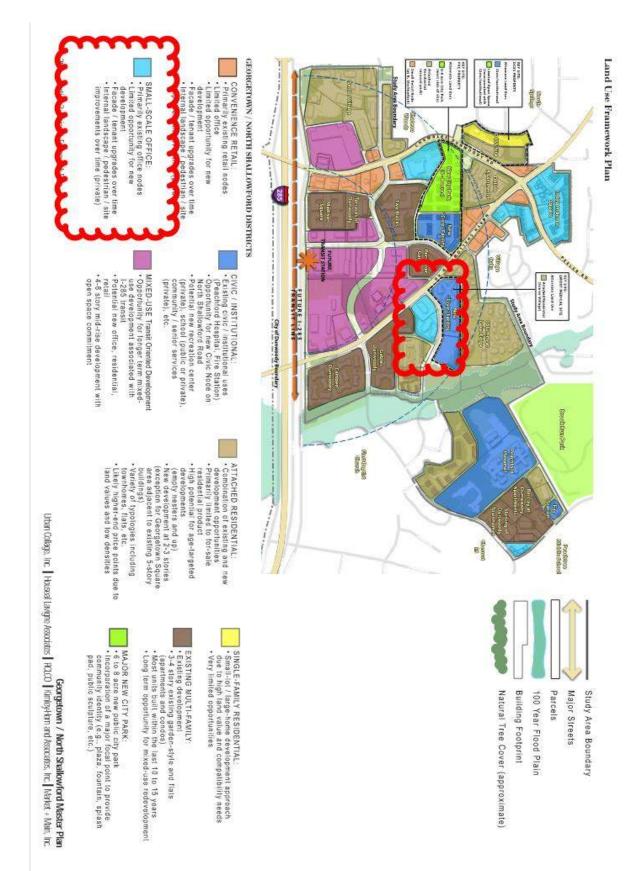

In general, staff finds the general redevelopment of this parcel into a larger medical facility to be consistent with the Comprehensive Plan. One goal of the Comprehensive Plan this proposal supports is to foster a business friendly environment. A new, larger medical office certainly strengthens the tax base as well as the job market. It also supports the goal to redevelop target areas, in this case the Georgetown/North Shallowford area, with a "vibrant mix of uses, transportation options, high quality design, and amenities". The redevelopment is certainly ambitious and a marked improvement over the existing, aging medical facility.