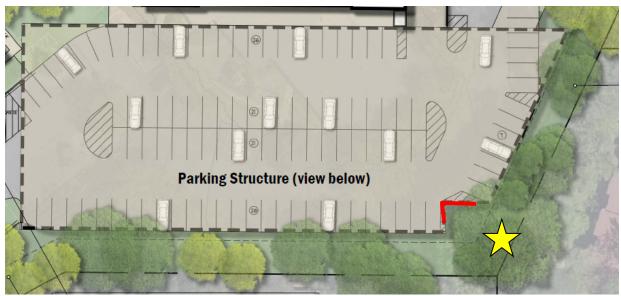

The parking deck structure encroaches into the 30-foot rear setback. The southwest corner is notched (shown on Figure 3 in red), in an effort to preserve a large specimen tree (marked with a star). The plans provided do not have a high level of detail and it is unclear if this effort is enough to preserve the tree.

Were this approved, the applicant should coordinate with the city arborist to provide sufficient evidence that proper steps are being taken to ensure its longevity.

Figure 3. Parking Deck Plan

The applicant has stated their intent to preserve the informal, but very dense, buffer of trees between the new medical building and the adjacent residential developments (see Figure 4). Again, efforts to preserve these trees should be coordinated with the city arborist.