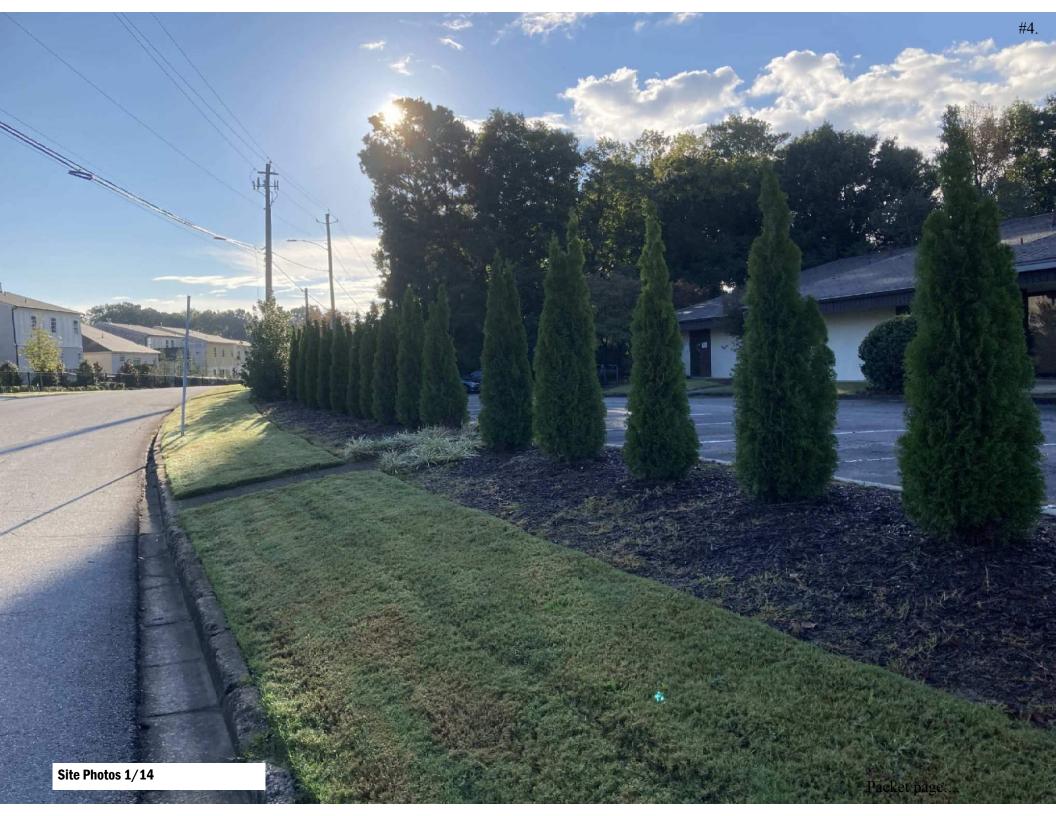

Were this approved, the applicant should coordinate with the city arborist to provide sufficient evidence that proper steps are being taken to ensure its longevity.

Figure 3. Parking Deck Plan

The applicant has stated their intent to preserve the informal, but very dense, buffer of trees between the new medical building and the adjacent residential developments (see Figure 4). Again, efforts to preserve these trees should be coordinated with the city arborist.

Figure 4. Example of existing landscape buffer to the rear

Should these trees be lost as a result of construction, it would be disruptive to adjacent residents. Transition yards (i.e. landscape buffers) are required per the zoning ordinance but, as they are defined in the code, the transition yards are only 7.5 to 10-feet deep and would not replicate the existing conditions. As such, the applicant has noted and staff supports, a 20-foot transition yard (planted to standards detailed