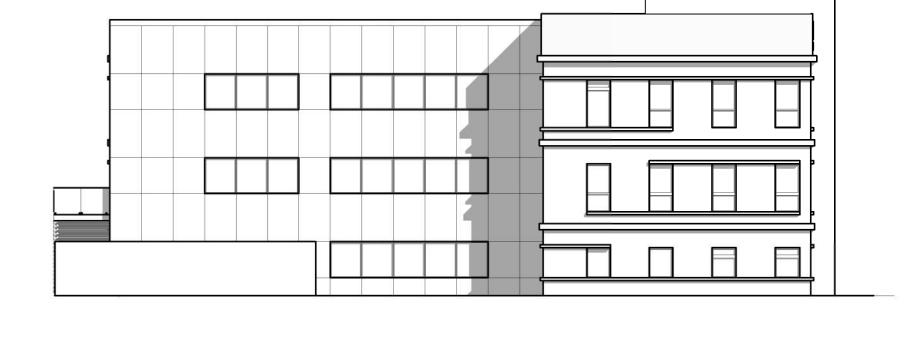

# **EXTERIOR ELEVATIONS**

WEST EXTERIOR FACADE ELEVATION SCALE: 1/16" = 1'-0"

SOUTH EXTERIOR FACADE ELEVATION SCALE: 1/16" = 1'-0"