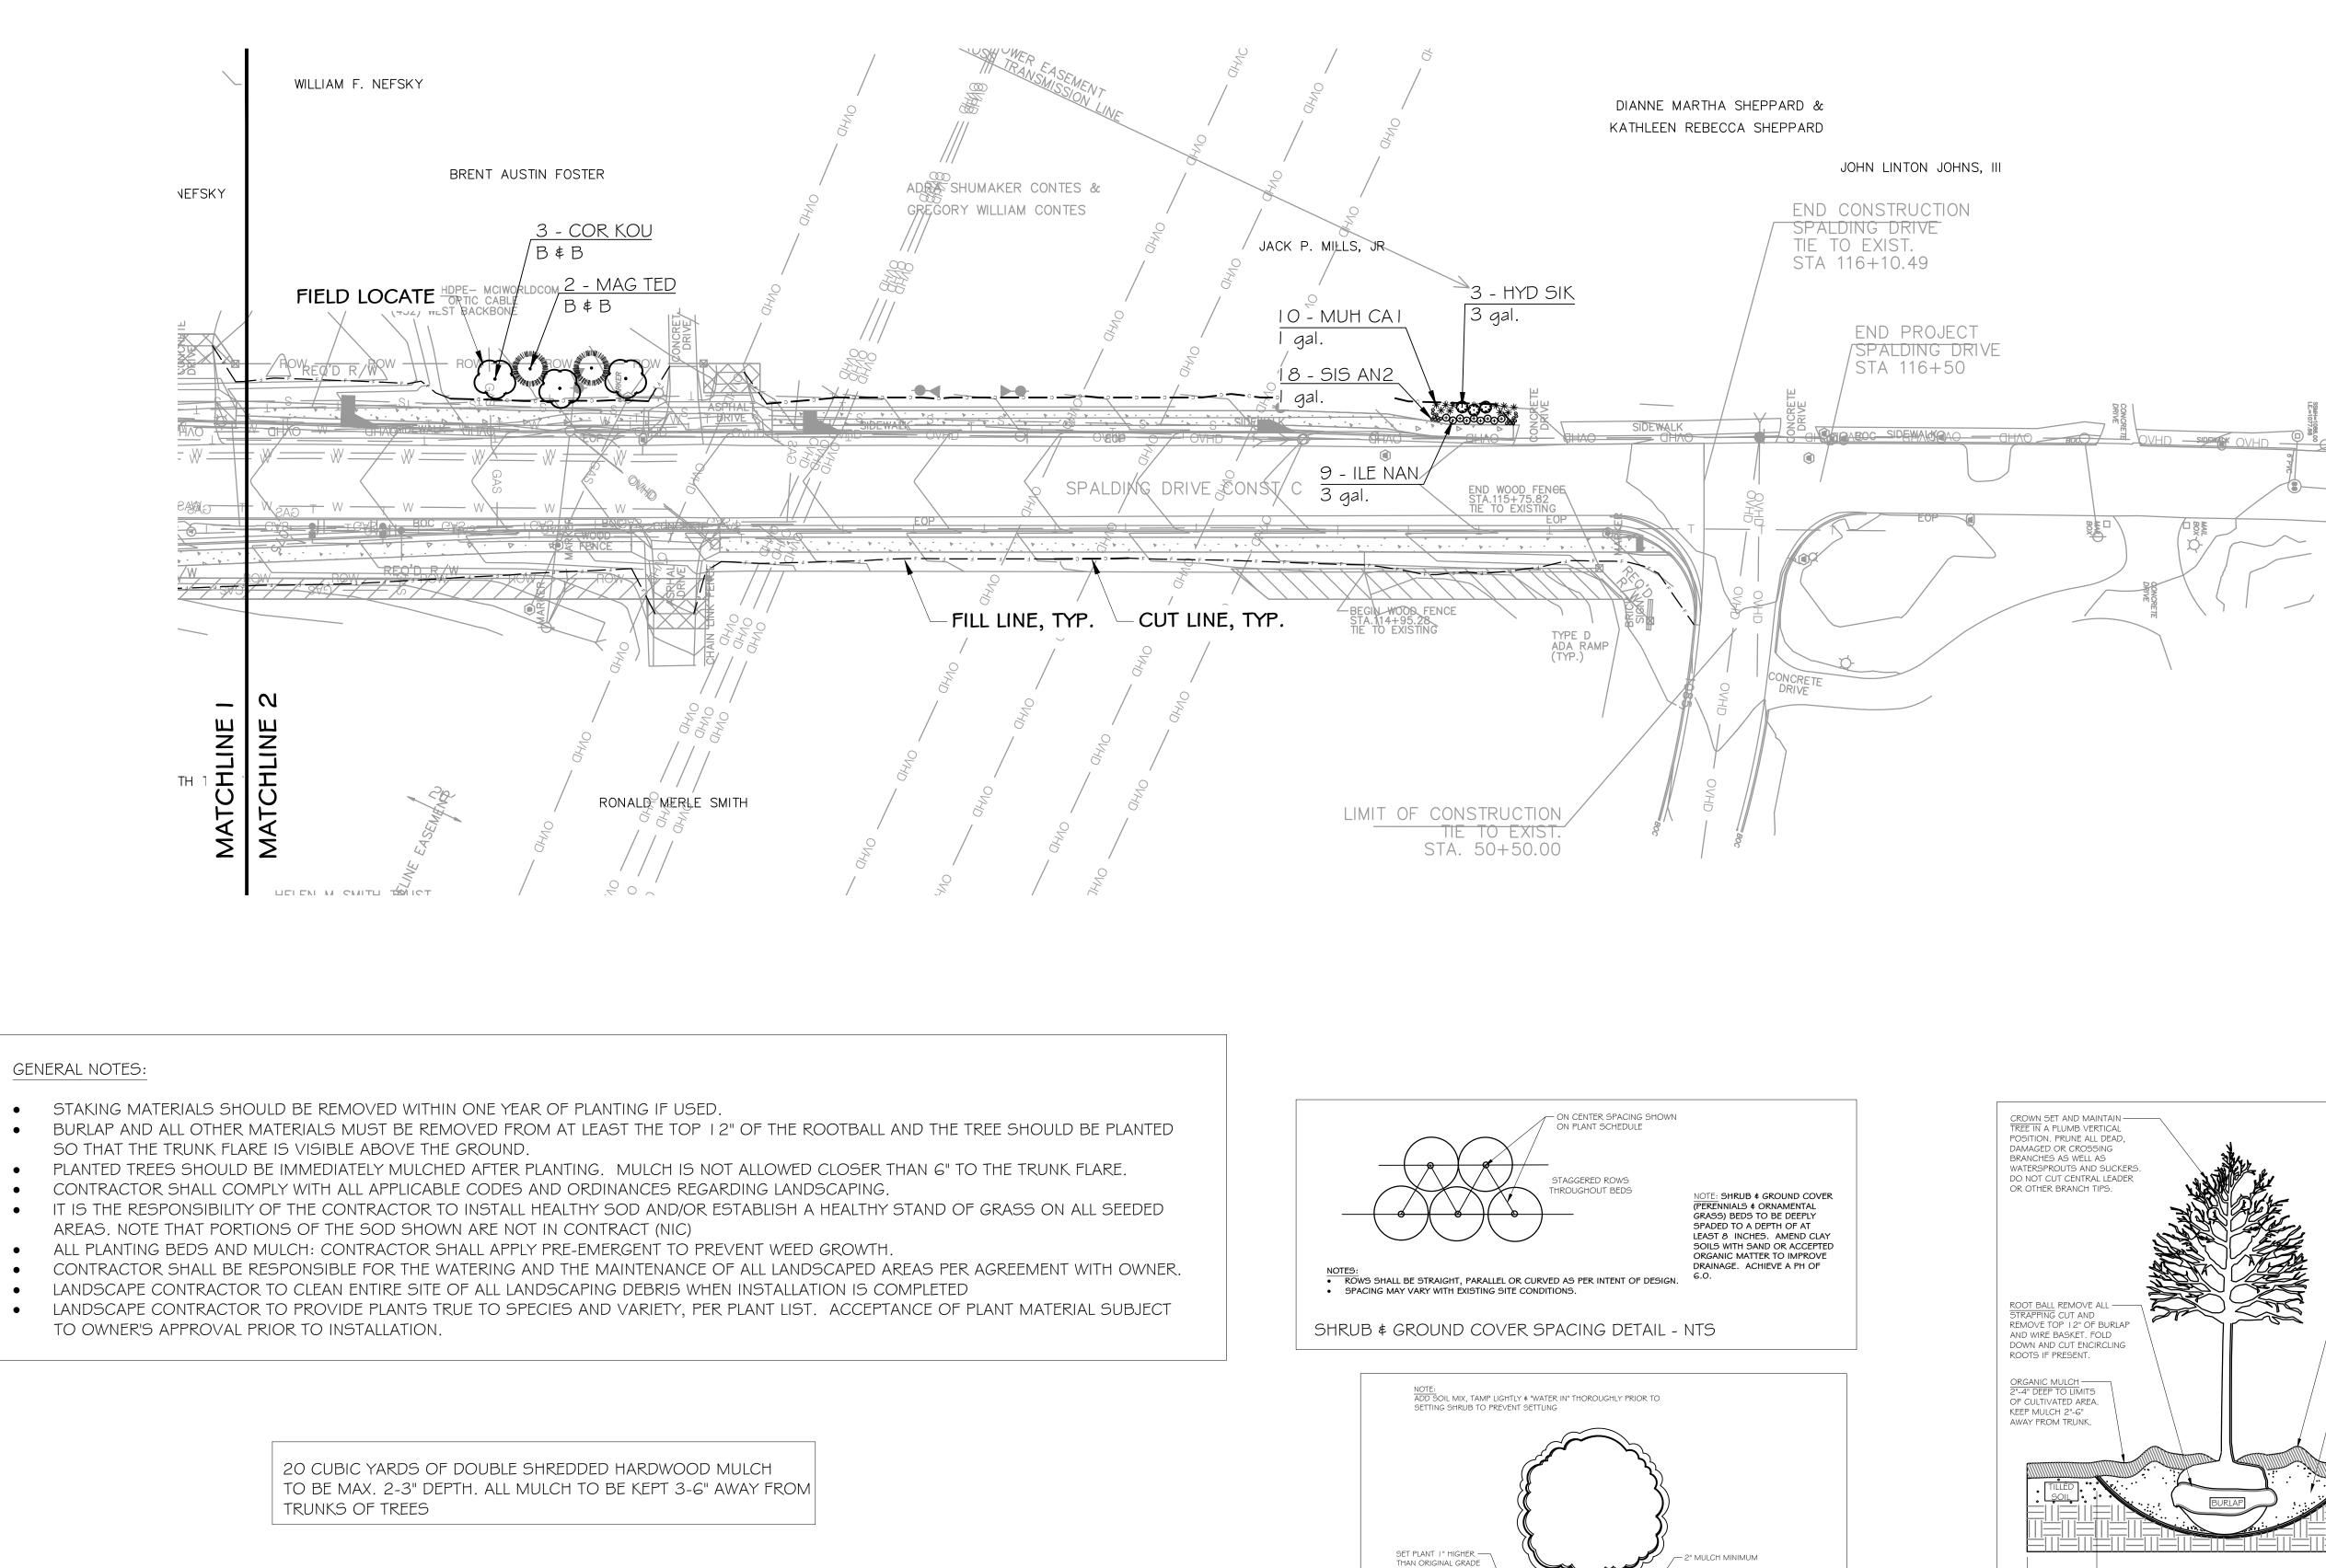

### ITB 22-08 BID SCHEDULE PROJECT: CDR at Spalding Drive Intersection Landscape Bids Due: November **15, 2022** at 2PM

|        | November 15, 2022 at 2PM           |                                  |     |     | Ogletree   | Ogletree Enterprises |            | Engineer Estimate |             | Greener Pastures |  |
|--------|------------------------------------|----------------------------------|-----|-----|------------|----------------------|------------|-------------------|-------------|------------------|--|
| ltem # | Item Description (Common Name)     | Size/Specs                       | QTY | υ/м | Unit Rate  | Total                | Unit Rate  | Total             | Unit Rate   | Total            |  |
|        | Traffic Control                    | n/a                              | 1   | LS  | \$485.00   | \$485.00             | \$5,000.00 | \$5,000.00        | \$30,000.00 | \$30,000.00      |  |
|        | Site prep and weeding              | n/a                              | 750 | SYD | included   | \$785.00             | \$7,500.00 | \$7,500.00        | \$20.00     | \$15,000.00      |  |
|        | Tree Staking                       | n/a                              | 150 | EA  | included   | included             | included   | included          | \$10.00     | \$1,500.00       |  |
|        | Soil Amendments for all plantings  | n/a                              | 1   | LS  | \$1,850.00 | \$1,850.00           | \$4,950.00 | \$4,950.00        | \$20,000.00 | \$20,000.00      |  |
|        | Fine grading for plant & tree beds | n/a                              | 1   | LS  | \$1,735.00 | \$1,735.00           | included   | included          | \$10,000.00 | \$10,000.00      |  |
|        | Kousa Dogwood                      | 1-1/2" cal, 5-6', B&B            | 3   | EA  | \$350.00   | \$1,050.00           | \$200.00   | \$600.00          | \$400.00    | \$1,200.00       |  |
|        | Greenleaf Holly                    | 2" cal, 5-6', B&B                | 37  | EA  | \$305.00   | \$11,285.00          | \$200.00   | \$7,400.00        | \$500.00    | \$18,500.00      |  |
|        | Pink Velour' Crape Myrtle          | min 3 (0.75")<br>canes 5-6', B&B | 6   | EA  | \$305.00   | \$1,830.00           | \$200.00   | \$1,200.00        | \$400.00    | \$2,400.00       |  |
| TREES  | "Teddy Bear" Southern Magnolia     | 2" cal, 5-6', B&B                | 38  | EA  | \$475.00   | \$18,050.00          | \$275.00   | \$10,450.00       | \$600.00    | \$22,800.00      |  |
|        | Emerald Green Arborvitae           | 2" cal, 5-6', B&B                | 54  | EA  | \$215.00   | \$11,610.00          | \$200.00   | \$10,800.00       | \$500.00    | \$27,000.00      |  |
|        | Green Giant Arborvitae             | 2" cal, 6-8', B&B                | 3   | EA  | \$475.00   | \$1,425.00           | \$300.00   | \$900.00          | \$500.00    | \$1,500.00       |  |
|        | Tree Form Burford Holly            | 2" cal, 5-6', B&B                | 3   | EA  | \$575.00   | \$1,725.00           | \$350.00   | \$1,050.00        | \$500.00    | \$1,500.00       |  |
|        | Japanese Cryptomeria               | 2" cal, 5-6', B&B                | 5   | EA  | \$350.00   | \$1,750.00           | \$270.00   | \$1,350.00        | \$500.00    | \$2,500.00       |  |

|         |                                 |                  |     |        | Ogletree   | Enterprises | terprises Engineer Estimate |             | Greener Pastures |              |
|---------|---------------------------------|------------------|-----|--------|------------|-------------|-----------------------------|-------------|------------------|--------------|
| ltem #  | Item Description (Common Name)  | Size/Specs       | QTY | U/M    | Unit Rate  | Total       | Unit Rate                   | Total       | Unit Rate        | Total        |
|         | Oakleaf Hydrangea               | 1 gal. @ 24" c/c | 31  | EA     | \$70.00    | \$2,170.00  | \$45.00                     | \$1,395.00  | \$60.00          | \$1,860.00   |
| JBS     | Dwarf Yaupon                    | 3 gal@ 30" c/c   | 75  | EA     | \$50.00    | \$3,750.00  | \$45.00                     | \$3,375.00  | \$40.00          | \$3,000.00   |
| SHRUBS  | Purple Diamond Fringe Flower    | 3 gal. @ 48" c/c | 37  | EA     | \$70.00    | \$2,590.00  | \$60.00                     | \$2,220.00  | \$60.00          | \$2,220.00   |
| ø       | Pink Muhly Grass                | 1 gal. @ 30" c/c | 61  | EA     | \$19.00    | \$1,159.00  | \$20.00                     | \$1,220.00  | \$15.00          | \$915.00     |
| PLANTS  | Narrow-leaf Blue-Eyed Grass     | 1 gal.           | 18  | EA     | \$19.00    | \$342.00    | \$20.00                     | \$360.00    | \$15.00          | \$270.00     |
| PL      | Shamrock Inkberry               | 3 gal            | 19  | EA     | \$55.00    | \$1,045.00  | \$50.00                     | \$950.00    | \$50.00          | \$950.00     |
|         | Hardwood Mulch                  | double shredded  | 220 | CYDs   | \$65.00    | \$14,300.00 | \$100.00                    | \$22,000.00 | \$65.00          | \$14,300.00  |
|         |                                 |                  |     |        |            | \$78,936.00 |                             | \$82,720.00 |                  | \$177,415.00 |
| ADD ALT | Watering for all plant material |                  | 12  | months | \$1,041.67 | \$12,500.00 | \$1,200.00                  | \$14,400.00 | \$1,500.00       | \$18,000.00  |

| PLANT                                                                                                                                                                                                                                                                                                                                                                                                                                                                                                                                                                                                                                                                                                                                                                                                                                                                                                                                                                                                                                                                                                                                                                                                                                                                                                                                                                                                                                                                                                                                                                                                                                                                                                                                                                                                                                                                                                                                                                                                                                                                                                                          | SCHED   | DULE       |                                                                                                           |                   |             |      |                                    |                                                 |
|--------------------------------------------------------------------------------------------------------------------------------------------------------------------------------------------------------------------------------------------------------------------------------------------------------------------------------------------------------------------------------------------------------------------------------------------------------------------------------------------------------------------------------------------------------------------------------------------------------------------------------------------------------------------------------------------------------------------------------------------------------------------------------------------------------------------------------------------------------------------------------------------------------------------------------------------------------------------------------------------------------------------------------------------------------------------------------------------------------------------------------------------------------------------------------------------------------------------------------------------------------------------------------------------------------------------------------------------------------------------------------------------------------------------------------------------------------------------------------------------------------------------------------------------------------------------------------------------------------------------------------------------------------------------------------------------------------------------------------------------------------------------------------------------------------------------------------------------------------------------------------------------------------------------------------------------------------------------------------------------------------------------------------------------------------------------------------------------------------------------------------|---------|------------|-----------------------------------------------------------------------------------------------------------|-------------------|-------------|------|------------------------------------|-------------------------------------------------|
| TREES                                                                                                                                                                                                                                                                                                                                                                                                                                                                                                                                                                                                                                                                                                                                                                                                                                                                                                                                                                                                                                                                                                                                                                                                                                                                                                                                                                                                                                                                                                                                                                                                                                                                                                                                                                                                                                                                                                                                                                                                                                                                                                                          | CODE    | <u>QTY</u> | BOTANICAL / COMMON NAME                                                                                   | CONT              | CAL         | SIZE |                                    | REMARKS                                         |
| $\bigcirc$                                                                                                                                                                                                                                                                                                                                                                                                                                                                                                                                                                                                                                                                                                                                                                                                                                                                                                                                                                                                                                                                                                                                                                                                                                                                                                                                                                                                                                                                                                                                                                                                                                                                                                                                                                                                                                                                                                                                                                                                                                                                                                                     | COR KOU | 3          | Cornus kousa / Kousa Dogwood                                                                              | B & B             | 1.5" cal.   | 5-6` |                                    | Single Straight Leader, Good Form, Healthy      |
|                                                                                                                                                                                                                                                                                                                                                                                                                                                                                                                                                                                                                                                                                                                                                                                                                                                                                                                                                                                                                                                                                                                                                                                                                                                                                                                                                                                                                                                                                                                                                                                                                                                                                                                                                                                                                                                                                                                                                                                                                                                                                                                                | ILE GRE | 37         | llex opaca `Greenleaf` / Greenleaf Holly                                                                  | B & B             | 2"cal.      | 5-6` |                                    | Full to Ground, Good Form, Healthy              |
|                                                                                                                                                                                                                                                                                                                                                                                                                                                                                                                                                                                                                                                                                                                                                                                                                                                                                                                                                                                                                                                                                                                                                                                                                                                                                                                                                                                                                                                                                                                                                                                                                                                                                                                                                                                                                                                                                                                                                                                                                                                                                                                                | LAG W29 | 6          | Lagerstroemia indica 'Whit III' / Pink Velour® Crape Myrtle                                               | B & B             | 1.5" cal.   | 5-6` |                                    | Min. 3 equal .75 inch canes, Good Form, Healthy |
|                                                                                                                                                                                                                                                                                                                                                                                                                                                                                                                                                                                                                                                                                                                                                                                                                                                                                                                                                                                                                                                                                                                                                                                                                                                                                                                                                                                                                                                                                                                                                                                                                                                                                                                                                                                                                                                                                                                                                                                                                                                                                                                                | MAG TED | 38         | Magnolia grandiflora `Teddy Bear` / Teddy Bear Magnolia                                                   | B & B             | 2"cal.      | 6`   |                                    | Full to Ground, Good Form, Healthy              |
| AND ALL AND AL | THU SMA | 54         | Thuja occidentalis `Smaragd` / Emerald Green Arborvitae                                                   | B & B             | B&B 2" 5-6` |      |                                    | Full to Ground, Good Form, Healthy              |
| $\bigcirc$                                                                                                                                                                                                                                                                                                                                                                                                                                                                                                                                                                                                                                                                                                                                                                                                                                                                                                                                                                                                                                                                                                                                                                                                                                                                                                                                                                                                                                                                                                                                                                                                                                                                                                                                                                                                                                                                                                                                                                                                                                                                                                                     | THU GRE | 3          | Thuja standishii x plicata `Green Giant` / Green Giant Arborvitae                                         | B & B 2" 6-8` Ht. |             |      | Full to Ground, Good Form, Healthy |                                                 |
| SHRUBS                                                                                                                                                                                                                                                                                                                                                                                                                                                                                                                                                                                                                                                                                                                                                                                                                                                                                                                                                                                                                                                                                                                                                                                                                                                                                                                                                                                                                                                                                                                                                                                                                                                                                                                                                                                                                                                                                                                                                                                                                                                                                                                         |         | QTY        | BOTANICAL / COMMON NAME                                                                                   | CONT              |             |      |                                    |                                                 |
| 5 5 5 5 5 5 5 5 5 5 5 5 5 5 5 5 5 5 5                                                                                                                                                                                                                                                                                                                                                                                                                                                                                                                                                                                                                                                                                                                                                                                                                                                                                                                                                                                                                                                                                                                                                                                                                                                                                                                                                                                                                                                                                                                                                                                                                                                                                                                                                                                                                                                                                                                                                                                                                                                                                          | HYD SIK | 31         | Hydrangea quercifolia 'Sike's Dwarf' / Sike's Dwarf Oakleaf Hydrangea                                     | 3 gal.            |             |      | 48" o.c.                           | Full in Pot, Good Form, Healthy                 |
| $\odot$                                                                                                                                                                                                                                                                                                                                                                                                                                                                                                                                                                                                                                                                                                                                                                                                                                                                                                                                                                                                                                                                                                                                                                                                                                                                                                                                                                                                                                                                                                                                                                                                                                                                                                                                                                                                                                                                                                                                                                                                                                                                                                                        | ILE SHA | 19         | llex glabra `Shamrock` / Inkberry                                                                         | 3 gal.            |             |      | 48" o.c.                           | Full in Pot, Good Form, Healthy                 |
| (+                                                                                                                                                                                                                                                                                                                                                                                                                                                                                                                                                                                                                                                                                                                                                                                                                                                                                                                                                                                                                                                                                                                                                                                                                                                                                                                                                                                                                                                                                                                                                                                                                                                                                                                                                                                                                                                                                                                                                                                                                                                                                                                             | ILE NAN | 75         | Ilex vomitoria `Nana` / Dwarf Yaupon                                                                      | 3 gal.            |             |      | 30" o.c.                           | Full in Pot, Good Form, Healthy                 |
| +                                                                                                                                                                                                                                                                                                                                                                                                                                                                                                                                                                                                                                                                                                                                                                                                                                                                                                                                                                                                                                                                                                                                                                                                                                                                                                                                                                                                                                                                                                                                                                                                                                                                                                                                                                                                                                                                                                                                                                                                                                                                                                                              | LOR PUR | 37         | Loropetalum chinense `Purple Diamond` / Purple Diamond Fringe Flower                                      | 3 gal.            |             |      | 48" o.c.                           | Full in Pot, Good Form, Healthy                 |
| *                                                                                                                                                                                                                                                                                                                                                                                                                                                                                                                                                                                                                                                                                                                                                                                                                                                                                                                                                                                                                                                                                                                                                                                                                                                                                                                                                                                                                                                                                                                                                                                                                                                                                                                                                                                                                                                                                                                                                                                                                                                                                                                              | MUH CA1 | 61         | Muhlenbergia capillaris / Pink Muhly Grass                                                                | 1 gal.            |             |      | 30" o.c.                           | Full in Pot, Healthy                            |
| lacksquare                                                                                                                                                                                                                                                                                                                                                                                                                                                                                                                                                                                                                                                                                                                                                                                                                                                                                                                                                                                                                                                                                                                                                                                                                                                                                                                                                                                                                                                                                                                                                                                                                                                                                                                                                                                                                                                                                                                                                                                                                                                                                                                     | SIS AN2 | 18         | Sisyrinchium angustifolium / Narrowleaf Blue-eyed Grass                                                   | 1 gal.            |             |      | 12" o.c.                           | Full in Pot, Healthy                            |
|                                                                                                                                                                                                                                                                                                                                                                                                                                                                                                                                                                                                                                                                                                                                                                                                                                                                                                                                                                                                                                                                                                                                                                                                                                                                                                                                                                                                                                                                                                                                                                                                                                                                                                                                                                                                                                                                                                                                                                                                                                                                                                                                |         |            | * 20 CUBIC YARDS OF DOUBLE SHREDDED HARDWOOD MULCH TO BE DISTRIBUTED<br>THROUGHOUT SITE TO MATCH EXISTING |                   |             |      |                                    |                                                 |