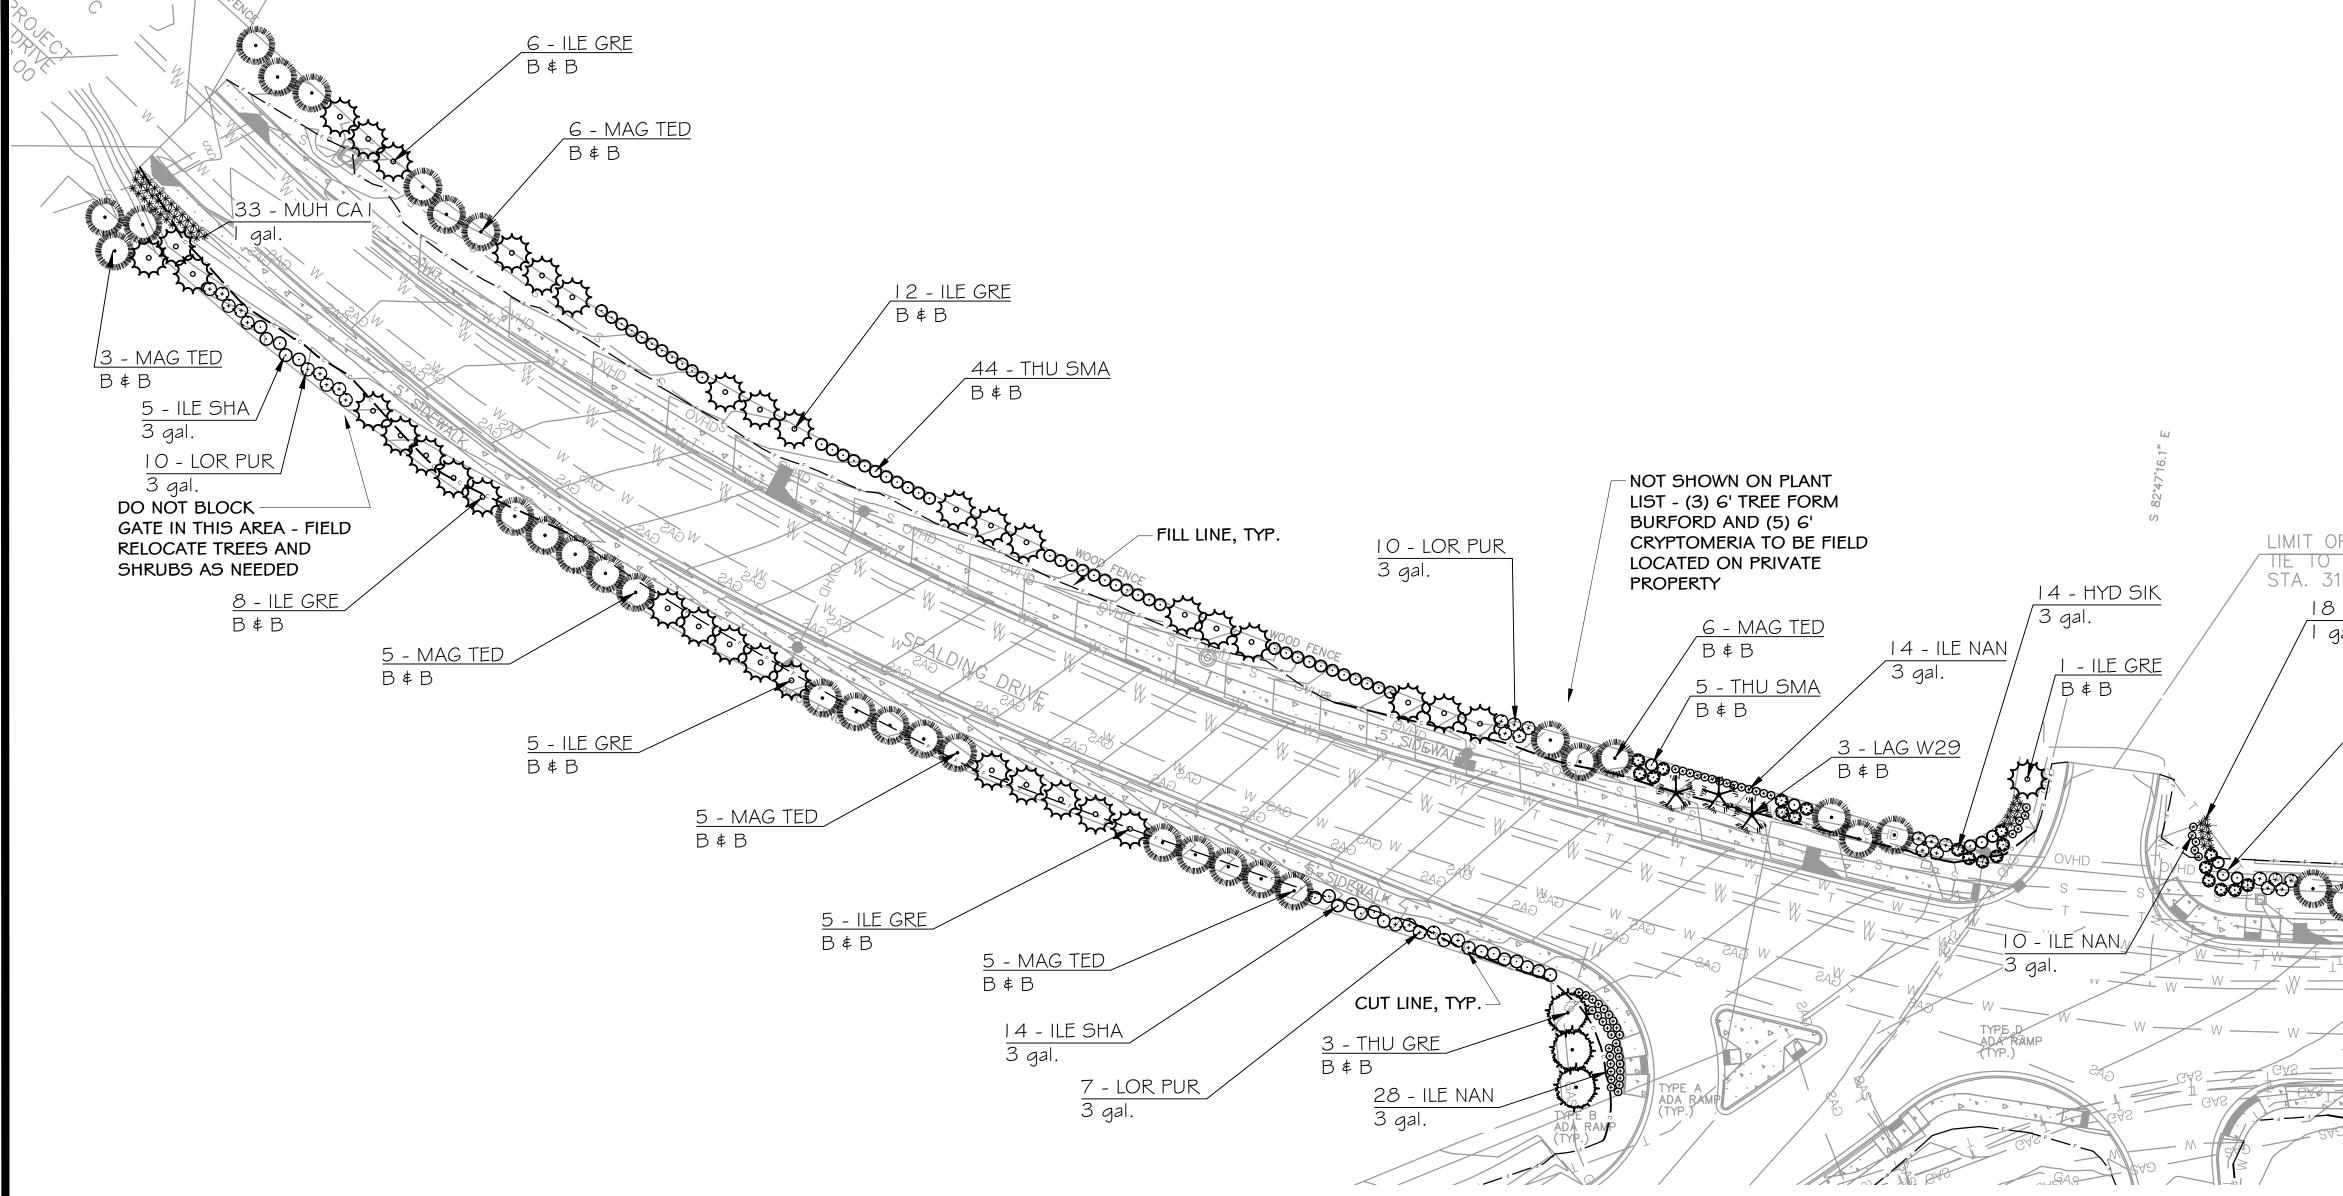

### ITB 22-08 BID SCHEDULE PROJECT: CDR at Spalding Drive Intersection Landscape Bids Due: November **15, 2022** at 2PM

|        | November 15, 2022 at 2PM           |                                  |     |     | Ogletree   | Ogletree Enterprises |            | Engineer Estimate |             | Greener Pastures |  |
|--------|------------------------------------|----------------------------------|-----|-----|------------|----------------------|------------|-------------------|-------------|------------------|--|
| ltem # | Item Description (Common Name)     | Size/Specs                       | QTY | υ/м | Unit Rate  | Total                | Unit Rate  | Total             | Unit Rate   | Total            |  |
|        | Traffic Control                    | n/a                              | 1   | LS  | \$485.00   | \$485.00             | \$5,000.00 | \$5,000.00        | \$30,000.00 | \$30,000.00      |  |
|        | Site prep and weeding              | n/a                              | 750 | SYD | included   | \$785.00             | \$7,500.00 | \$7,500.00        | \$20.00     | \$15,000.00      |  |
|        | Tree Staking                       | n/a                              | 150 | EA  | included   | included             | included   | included          | \$10.00     | \$1,500.00       |  |
|        | Soil Amendments for all plantings  | n/a                              | 1   | LS  | \$1,850.00 | \$1,850.00           | \$4,950.00 | \$4,950.00        | \$20,000.00 | \$20,000.00      |  |
|        | Fine grading for plant & tree beds | n/a                              | 1   | LS  | \$1,735.00 | \$1,735.00           | included   | included          | \$10,000.00 | \$10,000.00      |  |
|        | Kousa Dogwood                      | 1-1/2" cal, 5-6', B&B            | 3   | EA  | \$350.00   | \$1,050.00           | \$200.00   | \$600.00          | \$400.00    | \$1,200.00       |  |
|        | Greenleaf Holly                    | 2" cal, 5-6', B&B                | 37  | EA  | \$305.00   | \$11,285.00          | \$200.00   | \$7,400.00        | \$500.00    | \$18,500.00      |  |
|        | Pink Velour' Crape Myrtle          | min 3 (0.75")<br>canes 5-6', B&B | 6   | EA  | \$305.00   | \$1,830.00           | \$200.00   | \$1,200.00        | \$400.00    | \$2,400.00       |  |
| TREES  | "Teddy Bear" Southern Magnolia     | 2" cal, 5-6', B&B                | 38  | EA  | \$475.00   | \$18,050.00          | \$275.00   | \$10,450.00       | \$600.00    | \$22,800.00      |  |
|        | Emerald Green Arborvitae           | 2" cal, 5-6', B&B                | 54  | EA  | \$215.00   | \$11,610.00          | \$200.00   | \$10,800.00       | \$500.00    | \$27,000.00      |  |
|        | Green Giant Arborvitae             | 2" cal, 6-8', B&B                | 3   | EA  | \$475.00   | \$1,425.00           | \$300.00   | \$900.00          | \$500.00    | \$1,500.00       |  |
|        | Tree Form Burford Holly            | 2" cal, 5-6', B&B                | 3   | EA  | \$575.00   | \$1,725.00           | \$350.00   | \$1,050.00        | \$500.00    | \$1,500.00       |  |
|        | Japanese Cryptomeria               | 2" cal, 5-6', B&B                | 5   | EA  | \$350.00   | \$1,750.00           | \$270.00   | \$1,350.00        | \$500.00    | \$2,500.00       |  |

|         |                                 |                  |     |        | Ogletree   | Enterprises | terprises Engineer Estimate |             | Greener Pastures |              |
|---------|---------------------------------|------------------|-----|--------|------------|-------------|-----------------------------|-------------|------------------|--------------|
| ltem #  | Item Description (Common Name)  | Size/Specs       | QTY | U/M    | Unit Rate  | Total       | Unit Rate                   | Total       | Unit Rate        | Total        |
|         | Oakleaf Hydrangea               | 1 gal. @ 24" c/c | 31  | EA     | \$70.00    | \$2,170.00  | \$45.00                     | \$1,395.00  | \$60.00          | \$1,860.00   |
| JBS     | Dwarf Yaupon                    | 3 gal@ 30" c/c   | 75  | EA     | \$50.00    | \$3,750.00  | \$45.00                     | \$3,375.00  | \$40.00          | \$3,000.00   |
| SHRUBS  | Purple Diamond Fringe Flower    | 3 gal. @ 48" c/c | 37  | EA     | \$70.00    | \$2,590.00  | \$60.00                     | \$2,220.00  | \$60.00          | \$2,220.00   |
| ø       | Pink Muhly Grass                | 1 gal. @ 30" c/c | 61  | EA     | \$19.00    | \$1,159.00  | \$20.00                     | \$1,220.00  | \$15.00          | \$915.00     |
| PLANTS  | Narrow-leaf Blue-Eyed Grass     | 1 gal.           | 18  | EA     | \$19.00    | \$342.00    | \$20.00                     | \$360.00    | \$15.00          | \$270.00     |
| PL      | Shamrock Inkberry               | 3 gal            | 19  | EA     | \$55.00    | \$1,045.00  | \$50.00                     | \$950.00    | \$50.00          | \$950.00     |
|         | Hardwood Mulch                  | double shredded  | 220 | CYDs   | \$65.00    | \$14,300.00 | \$100.00                    | \$22,000.00 | \$65.00          | \$14,300.00  |
|         |                                 |                  |     |        |            | \$78,936.00 |                             | \$82,720.00 |                  | \$177,415.00 |
| ADD ALT | Watering for all plant material |                  | 12  | months | \$1,041.67 | \$12,500.00 | \$1,200.00                  | \$14,400.00 | \$1,500.00       | \$18,000.00  |

| PLANT                                                                                                                                                                                                                                                                                                                                                                                                                                                                                                                                                                                                                                                                                                                                                                                                                                                                                                                                                                                                                                                                                                                                                                                                                                                                                                                                                                                                                                                                                                                                                                                                                                                                                                                                                                                                                                                                                                                                                                                                                                                                                                                          | SCHED   | DULE       |                                                                                                           |                   |             |      |                                    |                                                 |
|--------------------------------------------------------------------------------------------------------------------------------------------------------------------------------------------------------------------------------------------------------------------------------------------------------------------------------------------------------------------------------------------------------------------------------------------------------------------------------------------------------------------------------------------------------------------------------------------------------------------------------------------------------------------------------------------------------------------------------------------------------------------------------------------------------------------------------------------------------------------------------------------------------------------------------------------------------------------------------------------------------------------------------------------------------------------------------------------------------------------------------------------------------------------------------------------------------------------------------------------------------------------------------------------------------------------------------------------------------------------------------------------------------------------------------------------------------------------------------------------------------------------------------------------------------------------------------------------------------------------------------------------------------------------------------------------------------------------------------------------------------------------------------------------------------------------------------------------------------------------------------------------------------------------------------------------------------------------------------------------------------------------------------------------------------------------------------------------------------------------------------|---------|------------|-----------------------------------------------------------------------------------------------------------|-------------------|-------------|------|------------------------------------|-------------------------------------------------|
| TREES                                                                                                                                                                                                                                                                                                                                                                                                                                                                                                                                                                                                                                                                                                                                                                                                                                                                                                                                                                                                                                                                                                                                                                                                                                                                                                                                                                                                                                                                                                                                                                                                                                                                                                                                                                                                                                                                                                                                                                                                                                                                                                                          | CODE    | <u>QTY</u> | BOTANICAL / COMMON NAME                                                                                   | CONT              | CAL         | SIZE |                                    | REMARKS                                         |
| $\bigcirc$                                                                                                                                                                                                                                                                                                                                                                                                                                                                                                                                                                                                                                                                                                                                                                                                                                                                                                                                                                                                                                                                                                                                                                                                                                                                                                                                                                                                                                                                                                                                                                                                                                                                                                                                                                                                                                                                                                                                                                                                                                                                                                                     | COR KOU | 3          | Cornus kousa / Kousa Dogwood                                                                              | B & B             | 1.5" cal.   | 5-6` |                                    | Single Straight Leader, Good Form, Healthy      |
|                                                                                                                                                                                                                                                                                                                                                                                                                                                                                                                                                                                                                                                                                                                                                                                                                                                                                                                                                                                                                                                                                                                                                                                                                                                                                                                                                                                                                                                                                                                                                                                                                                                                                                                                                                                                                                                                                                                                                                                                                                                                                                                                | ILE GRE | 37         | llex opaca `Greenleaf` / Greenleaf Holly                                                                  | B & B             | 2"cal.      | 5-6` |                                    | Full to Ground, Good Form, Healthy              |
|                                                                                                                                                                                                                                                                                                                                                                                                                                                                                                                                                                                                                                                                                                                                                                                                                                                                                                                                                                                                                                                                                                                                                                                                                                                                                                                                                                                                                                                                                                                                                                                                                                                                                                                                                                                                                                                                                                                                                                                                                                                                                                                                | LAG W29 | 6          | Lagerstroemia indica 'Whit III' / Pink Velour® Crape Myrtle                                               | B & B             | 1.5" cal.   | 5-6` |                                    | Min. 3 equal .75 inch canes, Good Form, Healthy |
|                                                                                                                                                                                                                                                                                                                                                                                                                                                                                                                                                                                                                                                                                                                                                                                                                                                                                                                                                                                                                                                                                                                                                                                                                                                                                                                                                                                                                                                                                                                                                                                                                                                                                                                                                                                                                                                                                                                                                                                                                                                                                                                                | MAG TED | 38         | Magnolia grandiflora `Teddy Bear` / Teddy Bear Magnolia                                                   | B & B             | 2"cal.      | 6`   |                                    | Full to Ground, Good Form, Healthy              |
| AND ALL AND AL | THU SMA | 54         | Thuja occidentalis `Smaragd` / Emerald Green Arborvitae                                                   | B & B             | B&B 2" 5-6` |      |                                    | Full to Ground, Good Form, Healthy              |
| $\bigcirc$                                                                                                                                                                                                                                                                                                                                                                                                                                                                                                                                                                                                                                                                                                                                                                                                                                                                                                                                                                                                                                                                                                                                                                                                                                                                                                                                                                                                                                                                                                                                                                                                                                                                                                                                                                                                                                                                                                                                                                                                                                                                                                                     | THU GRE | 3          | Thuja standishii x plicata `Green Giant` / Green Giant Arborvitae                                         | B & B 2" 6-8` Ht. |             |      | Full to Ground, Good Form, Healthy |                                                 |
| SHRUBS                                                                                                                                                                                                                                                                                                                                                                                                                                                                                                                                                                                                                                                                                                                                                                                                                                                                                                                                                                                                                                                                                                                                                                                                                                                                                                                                                                                                                                                                                                                                                                                                                                                                                                                                                                                                                                                                                                                                                                                                                                                                                                                         |         | QTY        | BOTANICAL / COMMON NAME                                                                                   | CONT              |             |      |                                    |                                                 |
| 5 5 5 5 5 5 5 5 5 5 5 5 5 5 5 5 5 5 5                                                                                                                                                                                                                                                                                                                                                                                                                                                                                                                                                                                                                                                                                                                                                                                                                                                                                                                                                                                                                                                                                                                                                                                                                                                                                                                                                                                                                                                                                                                                                                                                                                                                                                                                                                                                                                                                                                                                                                                                                                                                                          | HYD SIK | 31         | Hydrangea quercifolia 'Sike's Dwarf' / Sike's Dwarf Oakleaf Hydrangea                                     | 3 gal.            |             |      | 48" o.c.                           | Full in Pot, Good Form, Healthy                 |
| $\odot$                                                                                                                                                                                                                                                                                                                                                                                                                                                                                                                                                                                                                                                                                                                                                                                                                                                                                                                                                                                                                                                                                                                                                                                                                                                                                                                                                                                                                                                                                                                                                                                                                                                                                                                                                                                                                                                                                                                                                                                                                                                                                                                        | ILE SHA | 19         | llex glabra `Shamrock` / Inkberry                                                                         | 3 gal.            |             |      | 48" o.c.                           | Full in Pot, Good Form, Healthy                 |
| (+                                                                                                                                                                                                                                                                                                                                                                                                                                                                                                                                                                                                                                                                                                                                                                                                                                                                                                                                                                                                                                                                                                                                                                                                                                                                                                                                                                                                                                                                                                                                                                                                                                                                                                                                                                                                                                                                                                                                                                                                                                                                                                                             | ILE NAN | 75         | Ilex vomitoria `Nana` / Dwarf Yaupon                                                                      | 3 gal.            |             |      | 30" o.c.                           | Full in Pot, Good Form, Healthy                 |
| +                                                                                                                                                                                                                                                                                                                                                                                                                                                                                                                                                                                                                                                                                                                                                                                                                                                                                                                                                                                                                                                                                                                                                                                                                                                                                                                                                                                                                                                                                                                                                                                                                                                                                                                                                                                                                                                                                                                                                                                                                                                                                                                              | LOR PUR | 37         | Loropetalum chinense `Purple Diamond` / Purple Diamond Fringe Flower                                      | 3 gal.            |             |      | 48" o.c.                           | Full in Pot, Good Form, Healthy                 |
| *                                                                                                                                                                                                                                                                                                                                                                                                                                                                                                                                                                                                                                                                                                                                                                                                                                                                                                                                                                                                                                                                                                                                                                                                                                                                                                                                                                                                                                                                                                                                                                                                                                                                                                                                                                                                                                                                                                                                                                                                                                                                                                                              | MUH CA1 | 61         | Muhlenbergia capillaris / Pink Muhly Grass                                                                | 1 gal.            |             |      | 30" o.c.                           | Full in Pot, Healthy                            |
| lacksquare                                                                                                                                                                                                                                                                                                                                                                                                                                                                                                                                                                                                                                                                                                                                                                                                                                                                                                                                                                                                                                                                                                                                                                                                                                                                                                                                                                                                                                                                                                                                                                                                                                                                                                                                                                                                                                                                                                                                                                                                                                                                                                                     | SIS AN2 | 18         | Sisyrinchium angustifolium / Narrowleaf Blue-eyed Grass                                                   | 1 gal.            |             |      | 12" o.c.                           | Full in Pot, Healthy                            |
|                                                                                                                                                                                                                                                                                                                                                                                                                                                                                                                                                                                                                                                                                                                                                                                                                                                                                                                                                                                                                                                                                                                                                                                                                                                                                                                                                                                                                                                                                                                                                                                                                                                                                                                                                                                                                                                                                                                                                                                                                                                                                                                                |         |            | * 20 CUBIC YARDS OF DOUBLE SHREDDED HARDWOOD MULCH TO BE DISTRIBUTED<br>THROUGHOUT SITE TO MATCH EXISTING |                   |             |      |                                    |                                                 |