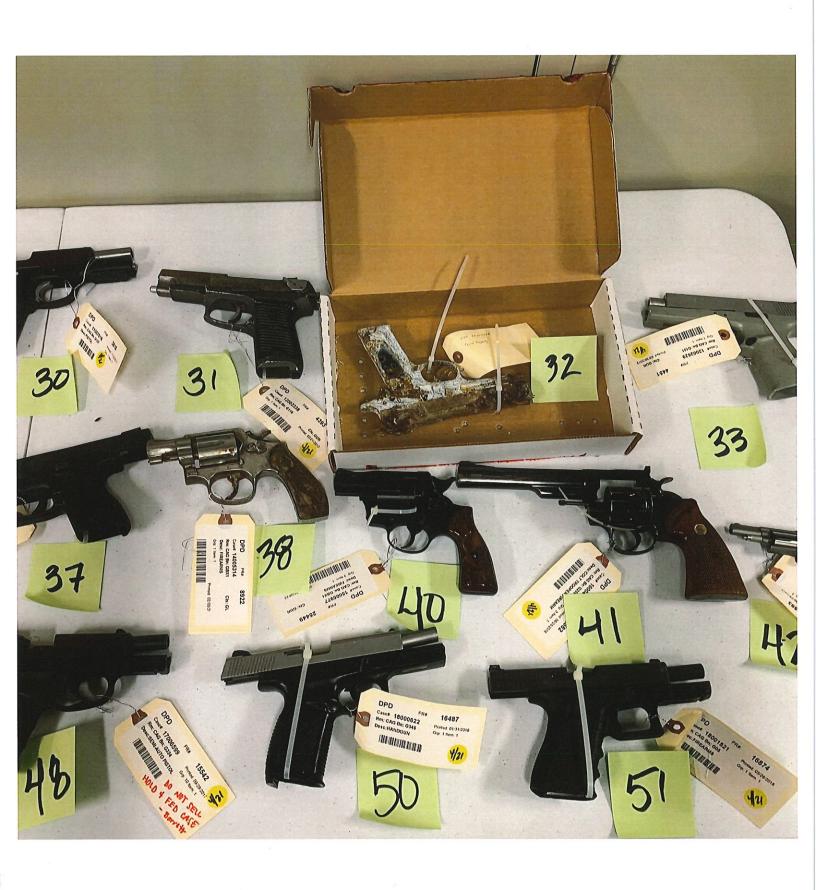

### **BACKGROUND**

The Police Department has received a court order to dispose of seventy-three (73) seized firearms by sale or destruction. All firearms are listed in Attachment A.

Seven (7) firearms were returned to their owners or disposed of during the time between the April 2021 disposal application submission and its approval by the Superior Court of DeKalb County.

#### **RECOMMENDED ACTION**

Staff is recommending the City Manager or designee to dispose of sixty-six firearms in accordance with the Official Code of Georgia (O.C.G.A) 17-5-54.