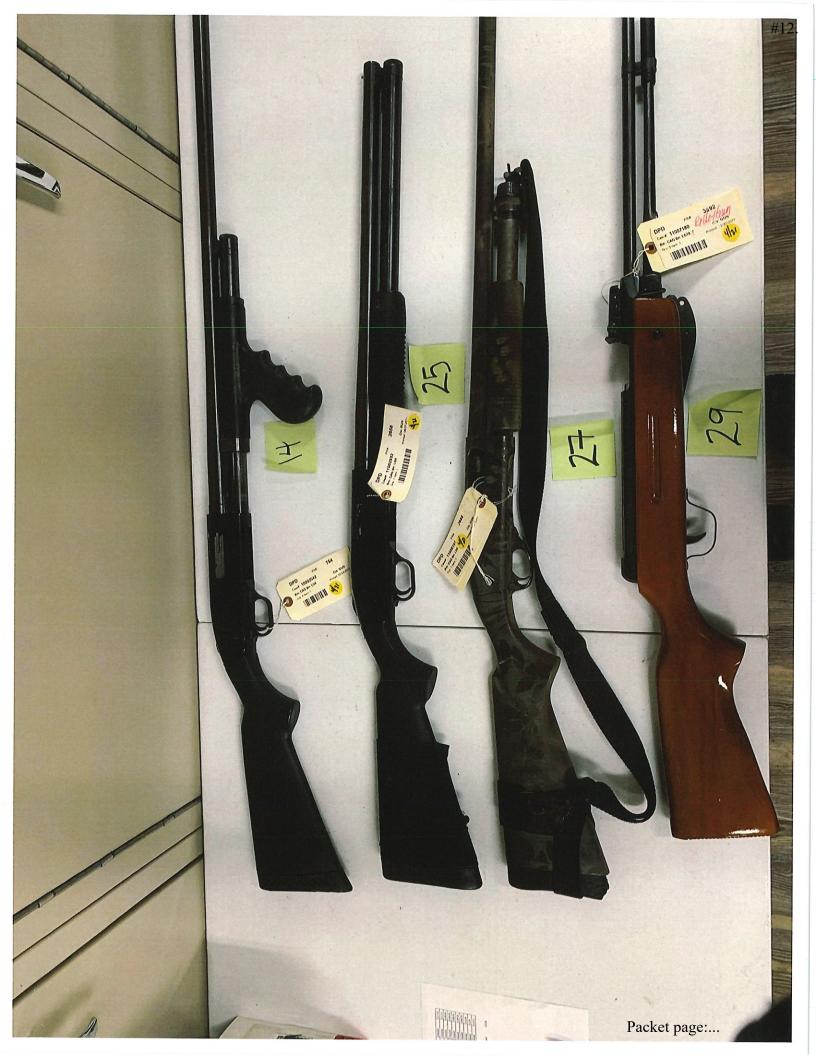

### **BACKGROUND**

The Police Department has received a court order to dispose of seventy-three (73) seized firearms by sale or destruction. All firearms are listed in Attachment A.

Seven (7) firearms were returned to their owners or disposed of during the time between the April 2021 disposal application submission and its approval by the Superior Court of DeKalb County.

#### **RECOMMENDED ACTION**

Staff is recommending the City Manager or designee to dispose of sixty-six firearms in accordance with the Official Code of Georgia (O.C.G.A) 17-5-54.