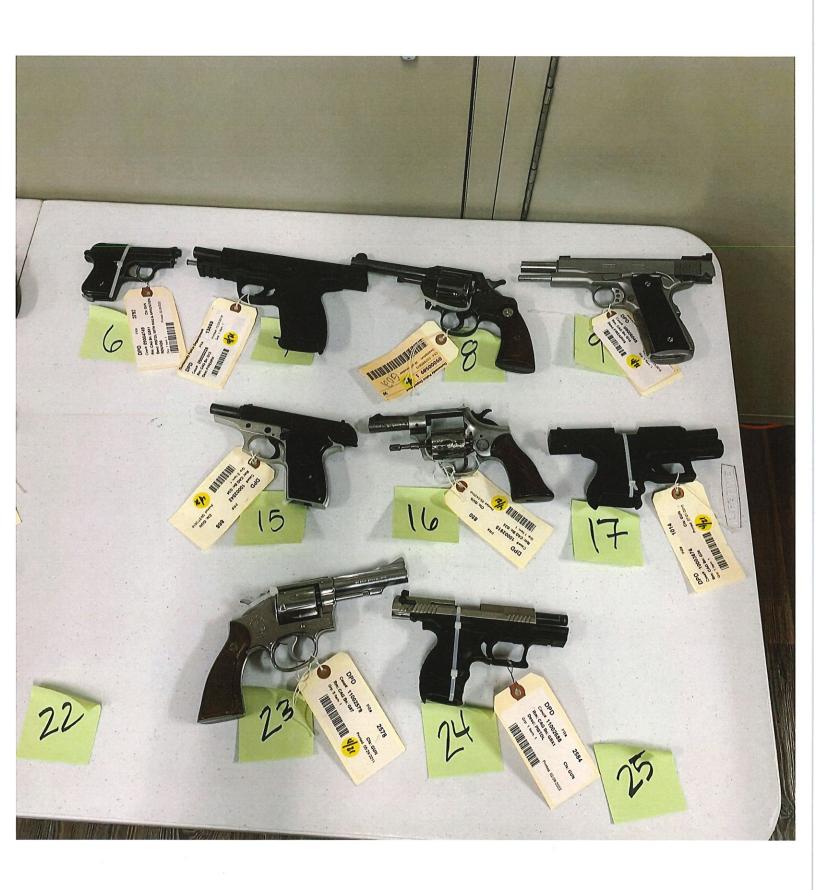

### **BACKGROUND**

The Police Department has received a court order to dispose of seventy-three (73) seized firearms by sale or destruction. All firearms are listed in Attachment A.

Seven (7) firearms were returned to their owners or disposed of during the time between the April 2021 disposal application submission and its approval by the Superior Court of DeKalb County.

#### **RECOMMENDED ACTION**

Staff is recommending the City Manager or designee to dispose of sixty-six firearms in accordance with the Official Code of Georgia (O.C.G.A) 17-5-54.