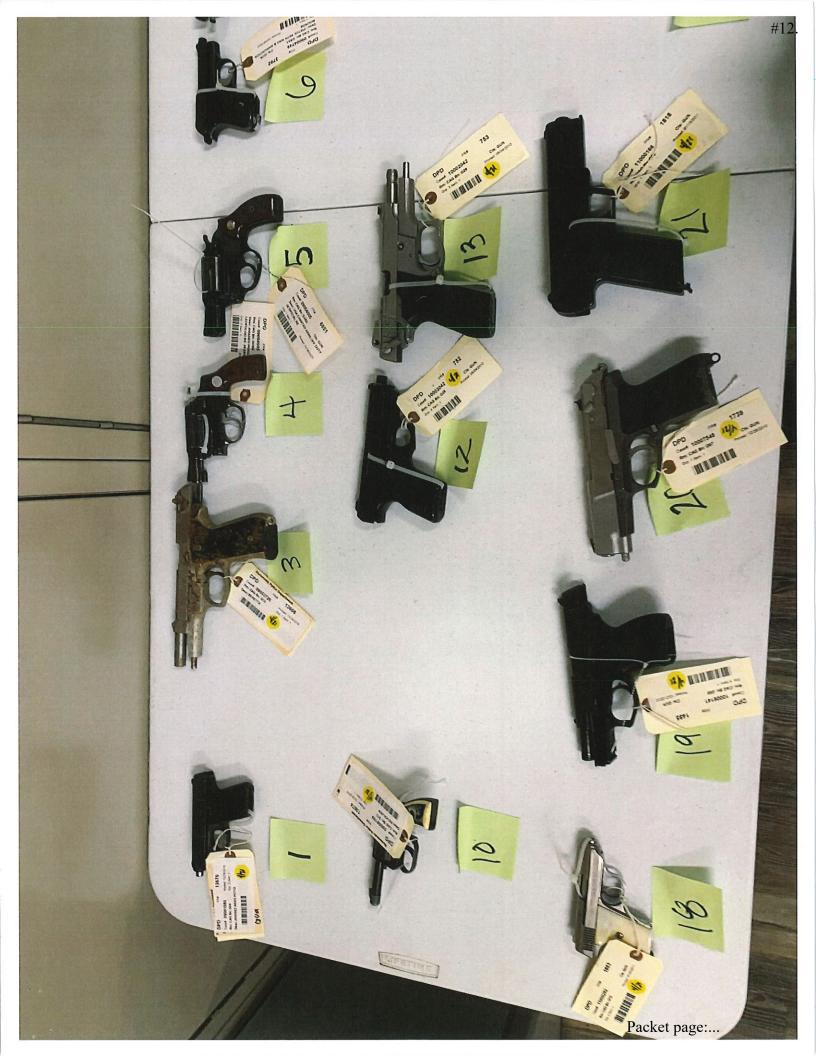

### **BACKGROUND**

The Police Department has received a court order to dispose of seventy-three (73) seized firearms by sale or destruction. All firearms are listed in Attachment A.

Seven (7) firearms were returned to their owners or disposed of during the time between the April 2021 disposal application submission and its approval by the Superior Court of DeKalb County.

#### **RECOMMENDED ACTION**

Staff is recommending the City Manager or designee to dispose of sixty-six firearms in accordance with the Official Code of Georgia (O.C.G.A) 17-5-54.