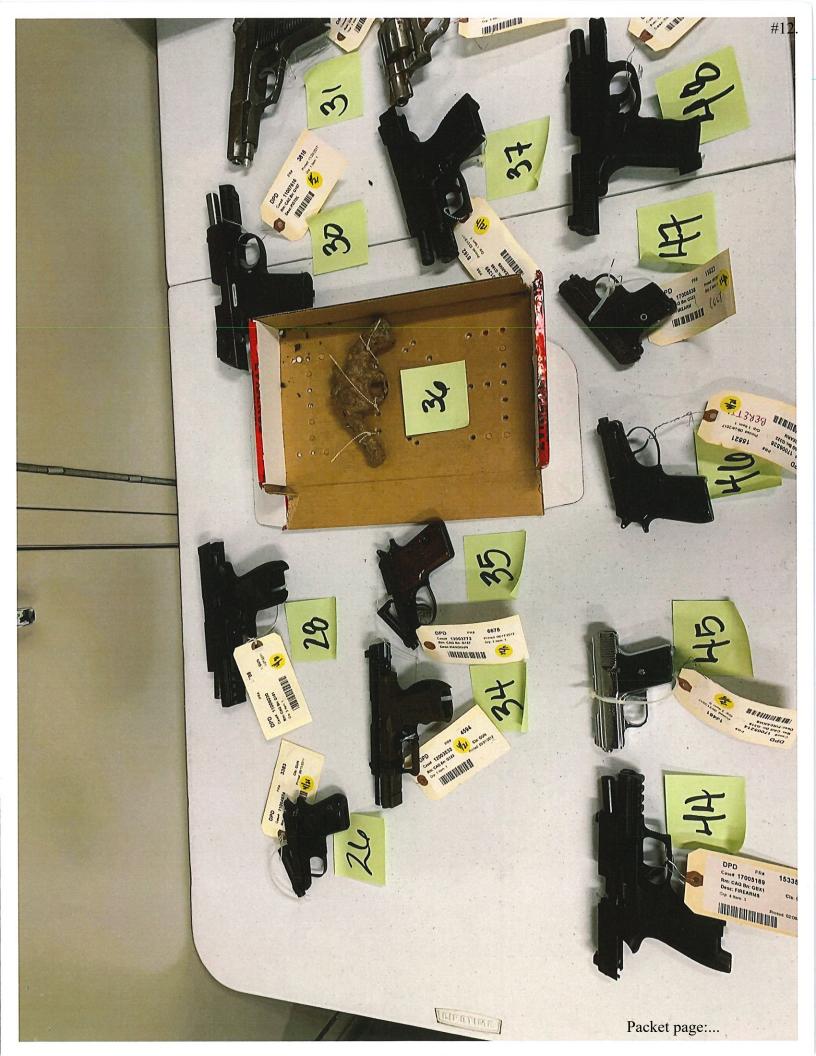

### **BACKGROUND**

The Police Department has received a court order to dispose of seventy-three (73) seized firearms by sale or destruction. All firearms are listed in Attachment A.

Seven (7) firearms were returned to their owners or disposed of during the time between the April 2021 disposal application submission and its approval by the Superior Court of DeKalb County.

#### **RECOMMENDED ACTION**

Staff is recommending the City Manager or designee to dispose of sixty-six firearms in accordance with the Official Code of Georgia (O.C.G.A) 17-5-54.