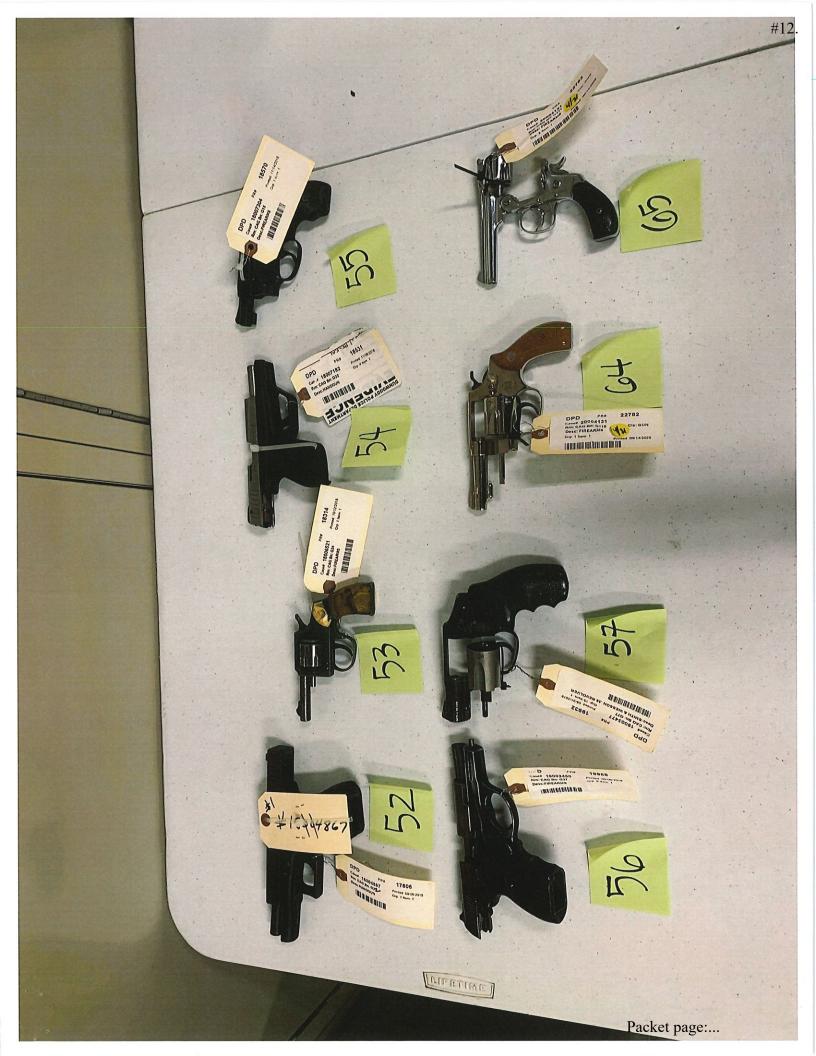

### **BACKGROUND**

The Police Department has received a court order to dispose of seventy-three (73) seized firearms by sale or destruction. All firearms are listed in Attachment A.

Seven (7) firearms were returned to their owners or disposed of during the time between the April 2021 disposal application submission and its approval by the Superior Court of DeKalb County.

#### **RECOMMENDED ACTION**

Staff is recommending the City Manager or designee to dispose of sixty-six firearms in accordance with the Official Code of Georgia (O.C.G.A) 17-5-54.