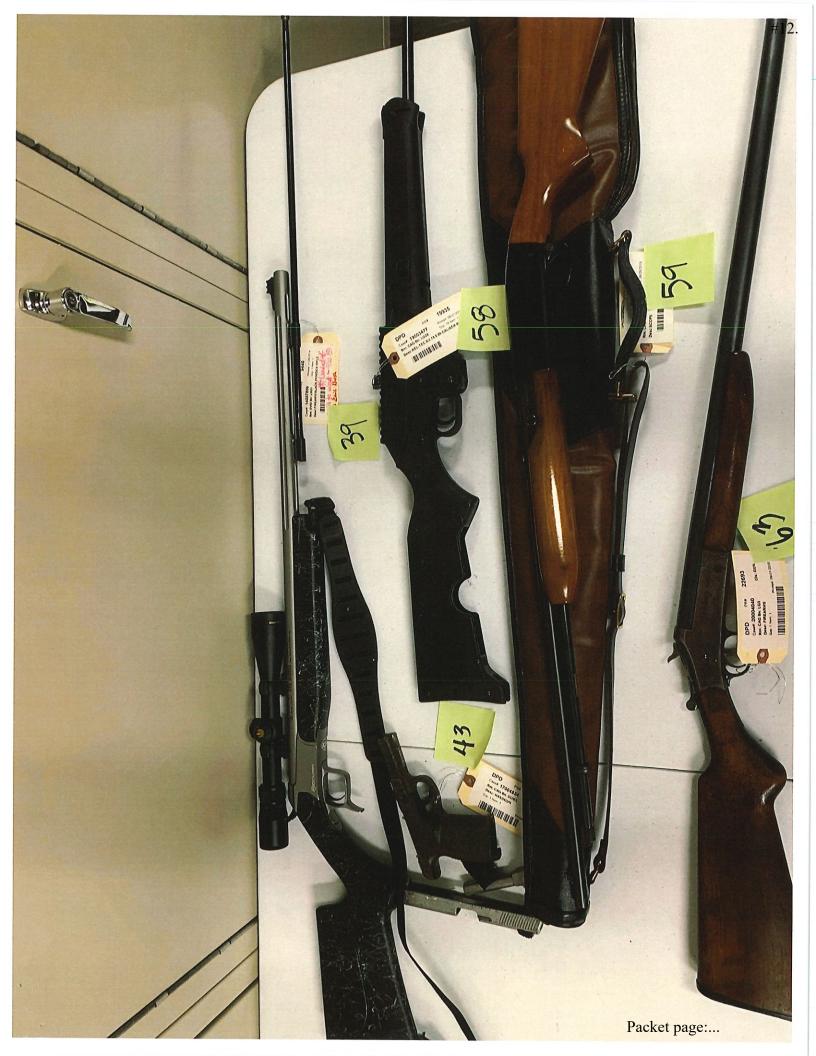

### **BACKGROUND**

The Police Department has received a court order to dispose of seventy-three (73) seized firearms by sale or destruction. All firearms are listed in Attachment A.

Seven (7) firearms were returned to their owners or disposed of during the time between the April 2021 disposal application submission and its approval by the Superior Court of DeKalb County.

#### **RECOMMENDED ACTION**

Staff is recommending the City Manager or designee to dispose of sixty-six firearms in accordance with the Official Code of Georgia (O.C.G.A) 17-5-54.