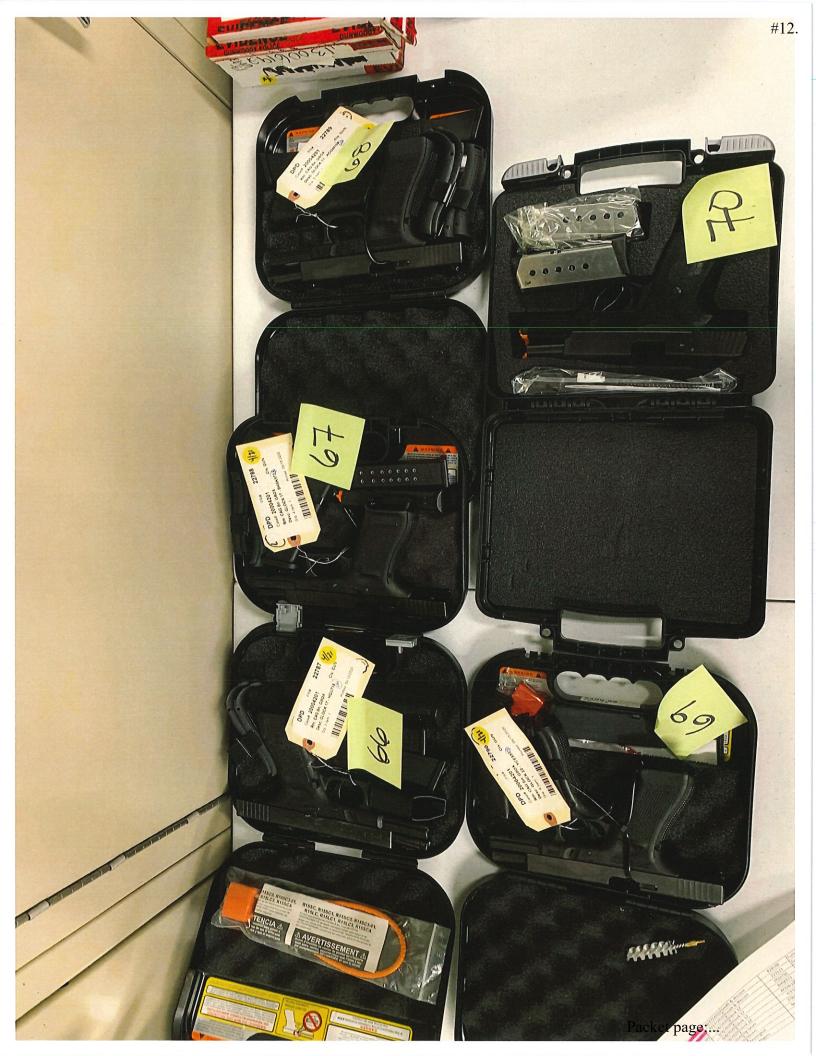

### **BACKGROUND**

The Police Department has received a court order to dispose of seventy-three (73) seized firearms by sale or destruction. All firearms are listed in Attachment A.

Seven (7) firearms were returned to their owners or disposed of during the time between the April 2021 disposal application submission and its approval by the Superior Court of DeKalb County.

#### **RECOMMENDED ACTION**

Staff is recommending the City Manager or designee to dispose of sixty-six firearms in accordance with the Official Code of Georgia (O.C.G.A) 17-5-54.