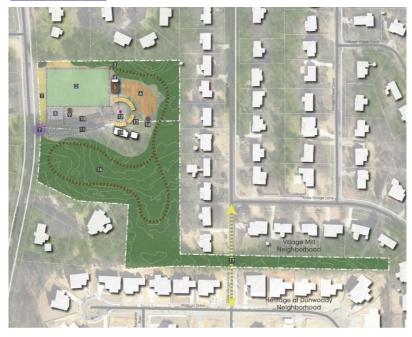

sentation for Final Approval
- 10/10/2022: City Council Master Plan Presentation with Updates

# Rober

## **Project History**

10/2/2021

Initial Concepts (2)





12/6/2021

**Draft Master Plan** 



2/14/2022 **Updated Master Plan** 



#### 10/10/2022

- Modified the multi-use field to consider two more size options (i.e., Options B and C).
- Option A: 300'x150' (Original Size)
- Option B: 300'x165'
- Option C: 330'x165'
- Added retaining walls to Options A, B, and C per the consideration of grading the site.

#### 10/2/2021

Initial Concepts (2)





10/10/2022

Utility cost update only.

#### 12/6/2021

**Draft Master Plan** 



#### 2/14/2022

**Updated Master Plan** 





## Vermack – Updated Master Plan 9/06/2022



# Vermack – Summary of Changes

#### 9/6/2022 Draft Master Plan



#### 10/10/2022 Updated Master Plan



#### **Summary of Design Changes**

- Updated utility cost to include upgrading the City of Dunwoody Parks Department Office to sewer from septic and providing sewer to the proposed restroom.
- Previous iteration included sewer only to the proposed restroom.

# Vermack – ADA/ Sensory Playground













# Vermack – Master Plan Programming Summary

| Programming                       | Parking Guideline                 | Parking<br>Provided | Assumptions                               |
|-----------------------------------|-----------------------------------|---------------------|-------------------------------------------|
| Parks Facility                    |                                   | 8                   | Office Parking