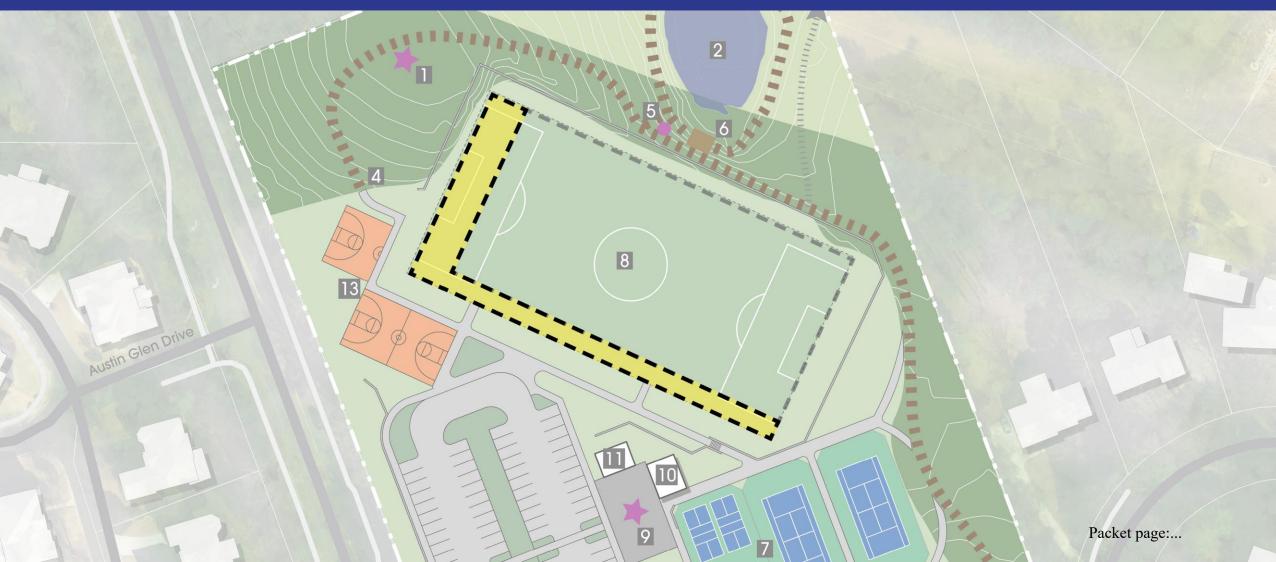

# Roberts – Updated Master Plan 10/10/22 Option A

- 1. Public art, typ.
- 2. Interpretive green infrastructure and trail
- 3. Neighborhood paved connector path
- 4. Nature trail/ walking loop (0.42 mile)
- 5. Interpretive signage, typ.
- 6. Overlook interpretive green infrastructure
- 7. (2) Tennis (78 ft. x 36 ft.)/ (4) pickleball courts (44 ft. x 20 ft.)
- 8. Multi-use field (300 ft. x 150 ft.)
- 9. Entry plaza with public art

- 10. Restroom/ maintenance storage facility
- 11. Concession stand
- 12. Drop-off area
- 13. Basketball courts (1) full-size, (84 ft. x 50 ft.)/ (2) half-size, (50 ft. x 42 ft.)
- 14. Wildflower meadow
- 15. Parking area (95 spaces) with green infrastructure
- 16. Main entrance (two-way)
- 17. Pedestrian connection to Roberts Drive
- 18. Splash pad pump house
- 19. Restroom facility
- 20. Pavilion (40 ft. x 30 ft.)
- 21. Splash pad (50 ff. dia., 1,960 sq. ff.) with (2) family-sized pavilions
- 22. Open space with an open play field (200 ff. x 100 ff.)
- 23. Older and younger children's ADA/ sensory playground (8,000 sq. fl.)
- 24. Neighborhood pedestrian connection
- 25. Existing vegetated buffer to remain Packet page:...