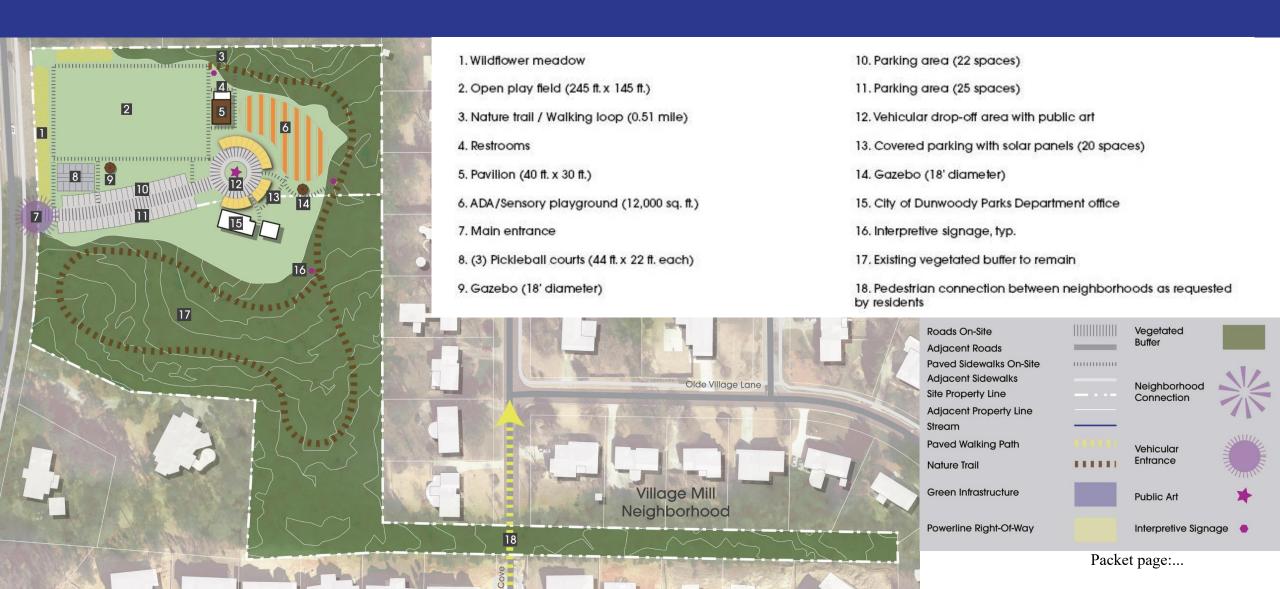

## Vermack – Updated Master Plan 9/06/2022

# Vermack – Summary of Changes

#### **Summary of Design Changes**

- Updated utility cost to include upgrading the City of Dunwoody Parks Department Office to sewer from septic and providing sewer to the proposed restroom.
- Previous iteration included sewer only to the proposed restroom.

# Vermack – ADA/ Sensory Playground

# Vermack – Master Plan Programming Summary

| Programming                       | Parking Guideline                 | Parking<br>Provided | Assumptions                               |
|-----------------------------------|-----------------------------------|---------------------|-------------------------------------------|
| Parks Facility                    |                                   | 8                   | Office Parking                            |
| Overflow Parking                  |                                   | 16                  | Overflow for adjacent facilities          |
| 5-10 acre park                    | 1/first 2 ac, 1/1 add'l ac        | 9                   | 9.3 acre park                             |
| Open Play (35,525 sf)             | 1/1000 sf                         | 36                  |                                           |
| Children's ADA/Sensory Playground | 20/comp park; 12k sf, 75 sf/child | 20                  | Same amount of parking as Windhollow Park |
| Pickleball                        | 2 spots/court                     | 6                   | 3 courts/6 players                        |
| <u>Total</u>                      |                                   | <u>95</u>           |                                           |
| Reduction                         |                                   | 67                  | 30% for walking and biking                |