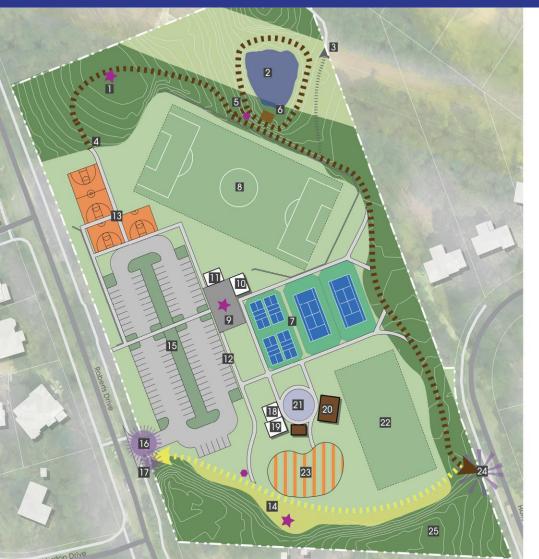

# Roberts – Updated Master Plan 10/10/22 Option B

- 1. Public art, typ.
- 2. Interpretive green infrastructure and trail
- 3. Neighborhood paved connector path
- 4. Nature trail/ walking loop (0.42 mile)
- 5. Interpretive signage, typ.
- 6. Overlook interpretive green infrastructure
- 7. (2) Tennis (78 ff. x 36 ff.)/ (4) pickleball courts (44 ff. x 20 ff.)
- 8. Multi-use field (300 ft. x 165 ft.)
- 9. Entry plaza with public art

- 10. Restroom/ maintenance storage facility
- 11. Concession stand
- 12. Drop-off area
- 13. Basketball courts (1) full-size, (84 ft. x 50 ft.)/ (1) half-size, (50 ft. x 42 ft.)
- 14. Wildflower meadow
- 15. Parking area (100 spaces) with green infrastructure
- 16. Main entrance (two-way)
- 17. Pedestrian connection to Roberts Drive
- 18. Splash pad pump house
- 19. Restroom facility
- 20. Pavilion (40 ft. x 30 ft.)
- 21. Splash pad (50 ft. dia., 1,960 sq. ft.) with (2) family-sized pavilions
- 22. Open space with an open play field (200 ft. x 100 ft.)
- 23. Older and younger children's ADA/ sensory playground (8,000 sq. fl.)
- 24. Neighborhood pedestrian connection
- 25. Existing vegetated buffer to remain Packet page:...