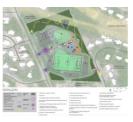

# Roberts – Updated Master Plan 10/10/22 Option A

- 1. Public art, typ.
- 2. Interpretive green infrastructure and trail
- 3. Neighborhood paved connector path
- 4. Nature trail/ walking loop (0.42 mile)
- 5. Interpretive signage, typ.
- 6. Overlook interpretive green infrastructure
- 7. (2) Tennis (78 ft. x 36 ft.)/ (4) pickleball courts (44 ft. x 20 ft.)
- 8. Multi-use field (300 ft. x 150 ft.)
- 9. Entry plaza with public art

- 10. Restroom/ maintenance storage facility
- 11. Concession stand
- 12. Drop-off area
- 13. Basketball courts (1) full-size, (84 ft. x 50 ft.)/ (2) half-size, (50 ft. x 42 ft.)
- 14. Wildflower meadow
- 15. Parking area (95 spaces) with green infrastructure
- 16. Main entrance (two-way)
- 17. Pedestrian connection to Roberts Drive
- 18. Splash pad pump house
- 19. Restroom facility
- 20. Pavilion (40 ft. x 30 ft.)
- 21. Splash pad (50 ff. dia., 1,960 sq. ff.) with (2) family-sized pavilions
- 22. Open space with an open play field (200 ff. x 100 ff.)
- 23. Older and younger children's ADA/ sensory playground (8,000 sq. fl.)
- 24. Neighborhood pedestrian connection
- 25. Existing vegetated buffer to remain Packet page:...