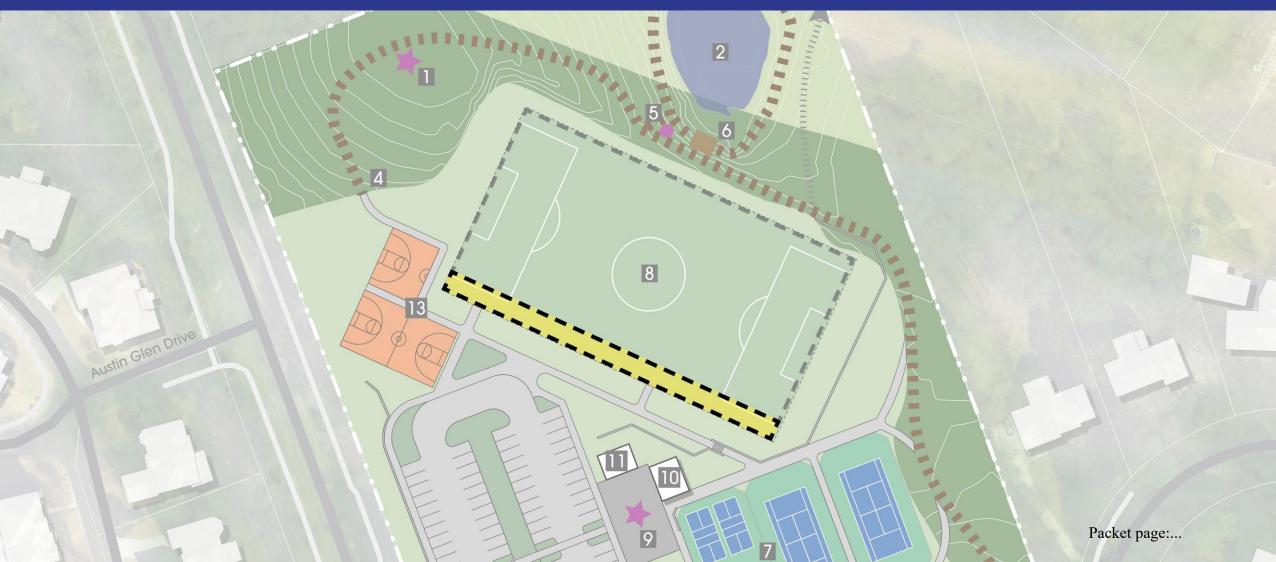

# Roberts – Multi-use Field Comparisons: Option B (Multi-use Field Size 300' x 165')

# Roberts – Updated Master Plan 10/10/22 Option B

- 1. Public art, typ.
- 2. Interpretive green infrastructure and trail
- 3. Neighborhood paved connector path
- 4. Nature trail/ walking loop (0.42 mile)
- 5. Interpretive signage, typ.
- 6. Overlook interpretive green infrastructure
- 7. (2) Tennis (78 ff. x 36 ff.)/ (4) pickleball courts (44 ff. x 20 ff.)
- 8. Multi-use field (300 ft. x 165 ft.)
- 9. Entry plaza with public art

- 10. Restroom/ maintenance storage facility
- 11. Concession stand
- 12. Drop-off area
- 13. Basketball courts (1) full-size, (84 ft. x 50 ft.)/ (1) half-size, (50 ft. x 42 ft.)
- 14. Wildflower meadow
- 15. Parking area (100 spaces) with green infrastructure
- 16. Main entrance (two-way)
- 17. Pedestrian connection to Roberts Drive
- 18. Splash pad pump house
- 19. Restroom facility
- 20. Pavilion (40 ft. x 30 ft.)
- 21. Splash pad (50 ft. dia., 1,960 sq. ft.) with (2) family-sized pavilions
- 22. Open space with an open play field (200 ft. x 100 ft.)
- 23. Older and younger children's ADA/ sensory playground (8,000 sq. fl.)
- 24. Neighborhood pedestrian connection
- 25. Existing vegetated buffer to remain Packet page:...