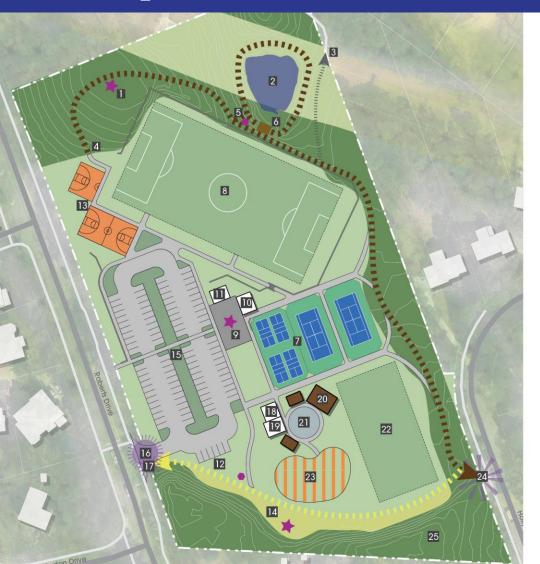

# Roberts – Updated Master Plan 10/10/22 Option A

- 1. Public art, typ.
- 2. Interpretive green infrastructure and trail
- 3. Neighborhood paved connector path
- 4. Nature trail/ walking loop (0.42 mile)
- 5. Interpretive signage, typ.
- 6. Overlook interpretive green infrastructure
- 7. (2) Tennis (78 ft. x 36 ft.)/ (4) pickleball courts (44 ft. x 20 ft.)
- 8. Multi-use field (300 ft. x 150 ft.)
- 9. Entry plaza with public art

- 10. Restroom/ maintenance storage facility
- 11. Concession stand
- 12. Drop-off area
- 13. Basketball courts (1) full-size, (84 ft. x 50 ft.)/ (2) half-size, (50 ft. x 42 ft.)
- 14. Wildflower meadow
- 15. Parking area (95 spaces) with green infrastructure
- 16. Main entrance (two-way)
- 17. Pedestrian connection to Roberts Drive
- 18. Splash pad pump house
- 19. Restroom facility
- 20. Pavilion (40 ft. x 30 ft.)
- 21. Splash pad (50 ff. dia., 1,960 sq. ff.) with (2) family-sized pavilions
- 22. Open space with an open play field (200 ff. x 100 ff.)
- 23. Older and younger children's ADA/ sensory playground (8,000 sq. fl.)
- 24. Neighborhood pedestrian connection
- 25. Existing vegetated buffer to remain Packet page:...