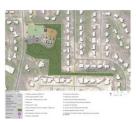

# Roberts – Updated Master Plan 10/10/22 Option B

- 1. Public art, typ.
- 2. Interpretive green infrastructure and trail
- 3. Neighborhood paved connector path
- 4. Nature trail/ walking loop (0.42 mile)
- 5. Interpretive signage, typ.
- 6. Overlook interpretive green infrastructure
- 7. (2) Tennis (78 ff. x 36 ff.)/ (4) pickleball courts (44 ff. x 20 ff.)
- 8. Multi-use field (300 ft. x 165 ft.)
- 9. Entry plaza with public art

- 10. Restroom/ maintenance storage facility
- 11. Concession stand
- 12. Drop-off area
- 13. Basketball courts (1) full-size, (84 ft. x 50 ft.)/ (1) half-size, (50 ft. x 42 ft.)
- 14. Wildflower meadow
- 15. Parking area (100 spaces) with green infrastructure
- 16. Main entrance (two-way)
- 17. Pedestrian connection to Roberts Drive
- 18. Splash pad pump house
- 19. Restroom facility
- 20. Pavilion (40 ft. x 30 ft.)
- 21. Splash pad (50 ft. dia., 1,960 sq. ft.) with (2) family-sized pavilions
- 22. Open space with an open play field (200 ft. x 100 ft.)
- 23. Older and younger children's ADA/ sensory playground (8,000 sq. fl.)
- 24. Neighborhood pedestrian connection
- 25. Existing vegetated buffer to remain Packet page:...