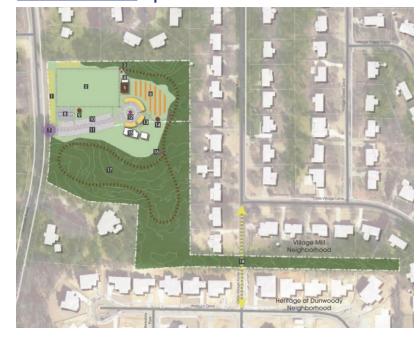

22: City Council Master Plan Presentation with Updates

# Rober

## **Project History**

10/2/2021

Initial Concepts (2)





12/6/2021

**Draft Master Plan** 



2/14/2022 **Updated Master Plan** 



#### 10/10/2022

- Modified the multi-use field to consider two more size options (i.e., Options B and C).
- Option A: 300'x150' (Original Size)
- Option B: 300'x165'
- Option C: 330'x165'
- Added retaining walls to Options A, B, and C per the consideration of grading the site.

#### 10/2/2021

Initial Concepts (2)





10/10/2022

Utility cost update only.

#### 12/6/2021

**Draft Master Plan** 



#### 2/14/2022

**Updated Master Plan** 





## Vermack – Updated Master Plan 9/06/2022



# Vermack – Summary of Changes

#### 9/6/2022 Draft Master Plan



#### 10/10/2022 Updated Master Plan



#### **Summary of Design Changes**

- Updated utility cost to include upgrading the City of Dunwoody Parks Department Office to sewer from septic and providing sewer to the proposed restroom.
- Previous iteration included sewer only to the proposed restroom.

# Vermack – ADA/ Sensory Playground













# Vermack – Master Plan Programming Summary

| Programming                       | Parking Guideline                 | Parking<br>Provided | Assumptions                               |
|-----------------------------------|-----------------------------------|---------------------|-------------------------------------------|
| Parks Facility                    |                                   | 8                   | Office Parking                            |
| Overflow Parking