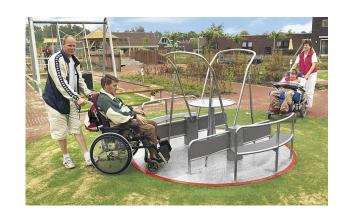

nd C).
- Option A: 300'x150' (Original Size)
- Option B: 300'x165'
- Option C: 330'x165'
- Added retaining walls to Options A, B, and C per the consideration of grading the site.

#### 10/2/2021

Initial Concepts (2)





10/10/2022

Utility cost update only.

#### 12/6/2021

**Draft Master Plan** 



#### 2/14/2022

**Updated Master Plan** 





## Vermack – Updated Master Plan 9/06/2022



# Vermack – Summary of Changes

#### 9/6/2022 Draft Master Plan



#### 10/10/2022 Updated Master Plan



#### **Summary of Design Changes**

- Updated utility cost to include upgrading the City of Dunwoody Parks Department Office to sewer from septic and providing sewer to the proposed restroom.
- Previous iteration included sewer only to the proposed restroom.

# Vermack – ADA/ Sensory Playground













# Vermack – Master Plan Programming Summary

| Programming                       | Parking Guideline                 | Parking<br>Provided | Assumptions                               |
|-----------------------------------|-----------------------------------|---------------------|-------------------------------------------|
| Parks Facility                    |                                   | 8                   | Office Parking                            |
| Overflow Parking                  |                                   | 16                  | Overflow for adjacent facilities          |
| 5-10 acre park                    | 1/first 2 ac, 1/1 add'l ac        | 9                   | 9.3 acre park                             |
| Open Play (35,525 sf)             | 1/1000