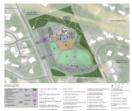

# Roberts – Updated Master Plan 10/10/22 Option B

- 1. Public art, typ.
- 2. Interpretive green infrastructure and trail
- 3. Neighborhood paved connector path
- 4. Nature trail/ walking loop (0.42 mile)
- 5. Interpretive signage, typ.
- 6. Overlook interpretive green infrastructure
- 7. (2) Tennis (78 ff. x 36 ff.)/ (4) pickleball courts (44 ff. x 20 ff.)
- 8. Multi-use field (300 ft. x 165 ft.)
- 9. Entry plaza with public art

- 10. Restroom/ maintenance storage facility
- 11. Concession stand
- 12. Drop-off area
- 13. Basketball courts (1) full-size, (84 ft. x 50 ft.)/ (1) half-size, (50 ft. x 42 ft.)
- 14. Wildflower meadow
- 15. Parking area (100 spaces) with green infrastructure
- 16. Main entrance (two-way)
- 17. Pedestrian connection to Roberts Drive
- 18. Splash pad pump house
- 19. Restroom facility
- 20. Pavilion (40 ft. x 30 ft.)
- 21. Splash pad (50 ft. dia., 1,960 sq. ft.) with (2) family-sized pavilions
- 22. Open space with an open play field (200 ft. x 100 ft.)
- 23. Older and younger children's ADA/ sensory playground (8,000 sq. fl.)
- 24. Neighborhood pedestrian connection
- 25. Existing vegetated buffer to remain Packet page:...