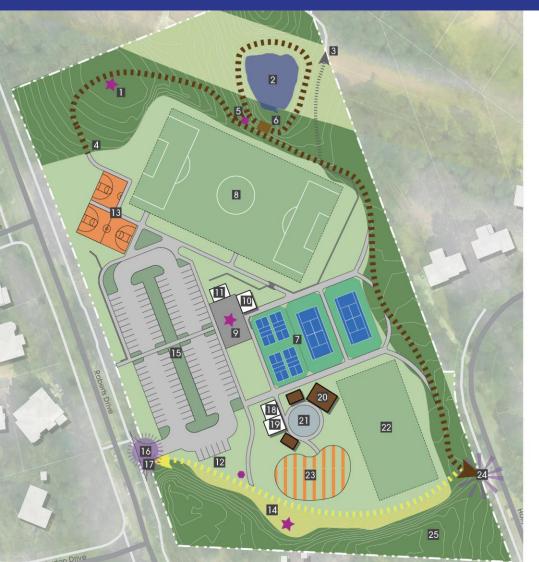

# Roberts – Updated Master Plan 10/10/22 Option C

- 1. Public art, typ.
- 2. Interpretive green infrastructure and trail
- 3. Neighborhood paved connector path
- 4. Nature trail/ walking loop (0.42 mile)
- 5. Interpretive signage, typ.
- 6. Overlook interpretive green infrastructure
- 7. (2) Tennis (78 ft. x 36 ft.)/ (4) pickleball courts (44 ft. x 20 ft.)
- 8. Multi-use field (330 ft. x 165 ft.)
- 9. Entry plaza with public art

- 10. Restroom/ maintenance storage facility
- 11. Concession stand
- 12. Drop-off area
- 13. Basketball courts (1) full-size, (84 ft. x 50 ft.)/ (1) half-size, (50 ft. x 42 ft.)
- 14. Wildflower meadow
- 15. Parking area (100 spaces) with green infrastructure
- 16. Main entrance (two-way)
- 17. Pedestrian connection to Roberts Drive
- 18. Splash pad pump house
- 19. Restroom facility
- 20. Pavilion (40 ft. x 30 ft.)
- 21. Splash pad (50 ft. dia., 1,960 sq. ft.) with (2) family-sized pavilions
- 22. Open space with an open play field (200 ft. x 100 ft.)
- 23. Older and younger children's ADA/ sensory playground (8,000 sq. fl.)
- 24. Neighborhood pedestrian connection
- 25. Existing vegetated buffer to remain Packet page:...