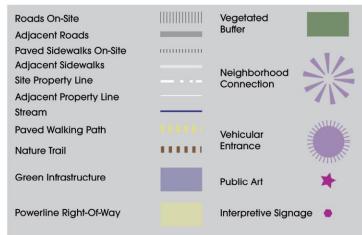

# Roberts – Updated Master Plan 10/10/22 Option A

- 1. Public art, typ.
- 2. Interpretive green infrastructure and trail
- 3. Neighborhood paved connector path
- 4. Nature trail/ walking loop (0.42 mile)
- 5. Interpretive signage, typ.
- 6. Overlook interpretive green infrastructure
- 7. (2) Tennis (78 ft. x 36 ft.)/ (4) pickleball courts (44 ft. x 20 ft.)
- 8. Multi-use field (300 ft. x 150 ft.)
- 9. Entry plaza with public art

- 10. Restroom/ maintenance storage facility
- 11. Concession stand
- 12. Drop-off area
- 13. Basketball courts (1) full-size, (84 ft. x 50 ft.)/ (2) half-size, (50 ft. x 42 ft.)
- 14. Wildflower meadow
- 15. Parking area (95 spaces) with green infrastructure
- 16. Main entrance (two-way)
- 17. Pedestrian connection to Roberts Drive
- 18. Splash pad pump house
- 19. Restroom facility
- 20. Pavilion (40 ft. x 30 ft.)
- 21. Splash pad (50 ff. dia., 1,960 sq. ff.) with (2) family-sized pavilions
- 22. Open space with an open play field (200 ff. x 100 ff.)
- 23. Older and younger children's ADA/ sensory playground (8,000 sq. fl.)
- 24. Neighborhood pedestrian connection
- 25. Existing vegetated buffer to remain Packet page:...