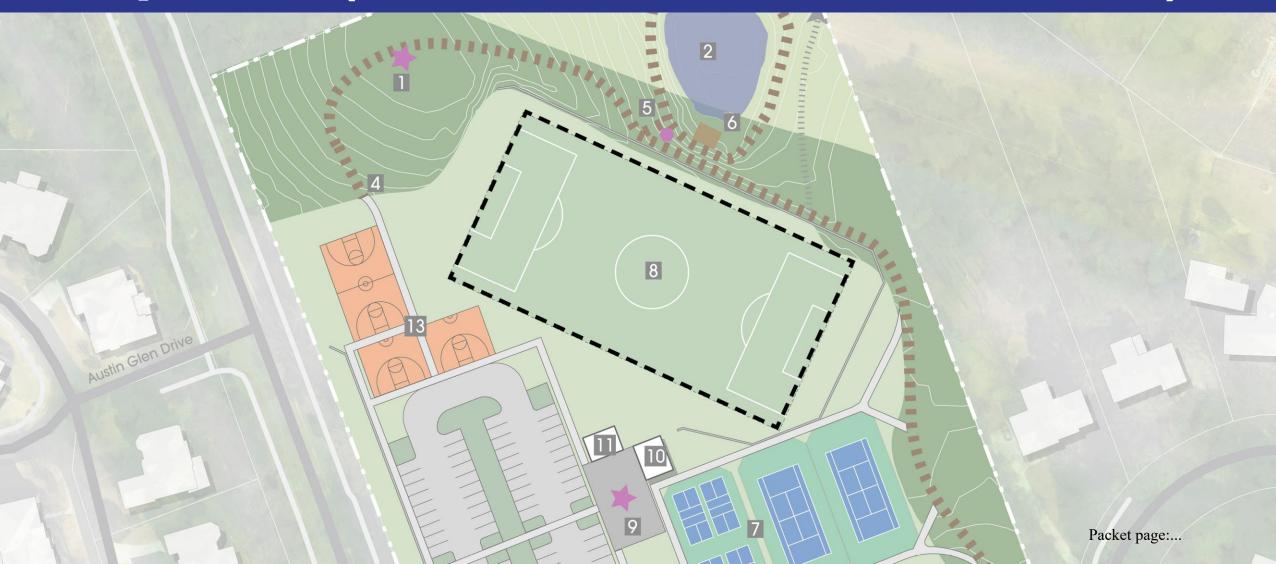

# Roberts – Multi-use Field Comparisons: Option A (Multi-use Field Size 300' x 150')

# Roberts – Updated Master Plan 10/10/22 Option A

- 1. Public art, typ.
- 2. Interpretive green infrastructure and trail
- 3. Neighborhood paved connector path
- 4. Nature trail/ walking loop (0.42 mile)
- 5. Interpretive signage, typ.
- 6. Overlook interpretive green infrastructure
- 7. (2) Tennis (78 ft. x 36 ft.)/ (4) pickleball courts (44 ft. x 20 ft.)
- 8. Multi-use field (300 ft. x 150 ft.)
- 9. Entry plaza with public art

- 10. Restroom/ maintenance storage facility
- 11. Concession stand
- 12. Drop-off area
- 13. Basketball courts (1) full-size, (84 ft. x 50 ft.)/ (2) half-size, (50 ft. x 42 ft.)
- 14. Wildflower meadow
- 15. Parking area (95 spaces) with green infrastructure
- 16. Main entrance (two-way)
- 17. Pedestrian connection to Roberts Drive
- 18. Splash pad pump house
- 19. Restroom facility
- 20. Pavilion (40 ft. x 30 ft.)
- 21. Splash pad (50 ff. dia., 1,960 sq. ff.) with (2) family-sized pavilions
- 22. Open space with an open play field (200 ff. x 100 ff.)
- 23. Older and younger children's ADA/ sensory playground (8,000 sq. fl.)
- 24. Neighborhood pedestrian connection
- 25. Existing vegetated buffer to remain Packet page:...