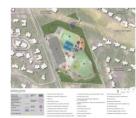

# Roberts – Updated Master Plan 10/10/22 Option C

- 1. Public art, typ.
- 2. Interpretive green infrastructure and trail
- 3. Neighborhood paved connector path
- 4. Nature trail/ walking loop (0.42 mile)
- 5. Interpretive signage, typ.
- 6. Overlook interpretive green infrastructure
- 7. (2) Tennis (78 ft. x 36 ft.)/ (4) pickleball courts (44 ft. x 20 ft.)
- 8. Multi-use field (330 ft. x 165 ft.)
- 9. Entry plaza with public art

- 10. Restroom/ maintenance storage facility
- 11. Concession stand
- 12. Drop-off area
- 13. Basketball courts (1) full-size, (84 ft. x 50 ft.)/ (1) half-size, (50 ft. x 42 ft.)
- 14. Wildflower meadow
- 15. Parking area (100 spaces) with green infrastructure
- 16. Main entrance (two-way)
- 17. Pedestrian connection to Roberts Drive
- 18. Splash pad pump house
- 19. Restroom facility
- 20. Pavilion (40 ft. x 30 ft.)
- 21. Splash pad (50 ft. dia., 1,960 sq. ft.) with (2) family-sized pavilions
- 22. Open space with an open play field (200 ft. x 100 ft.)
- 23. Older and younger children's ADA/ sensory playground (8,000 sq. fl.)
- 24. Neighborhood pedestrian connection
- 25. Existing vegetated buffer to remain Packet page:...