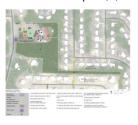

# Roberts – Updated Master Plan 10/10/22 Option A

- 1. Public art, typ.
- 2. Interpretive green infrastructure and trail
- 3. Neighborhood paved connector path
- 4. Nature trail/ walking loop (0.42 mile)
- 5. Interpretive signage, typ.
- 6. Overlook interpretive green infrastructure
- 7. (2) Tennis (78 ft. x 36 ft.)/ (4) pickleball courts (44 ft. x 20 ft.)
- 8. Multi-use field (300 ft. x 150 ft.)
- 9. Entry plaza with public art

- 10. Restroom/ maintenance storage facility
- 11. Concession stand
- 12. Drop-off area
- 13. Basketball courts (1) full-size, (84 ft. x 50 ft.)/ (2) half-size, (50 ft. x 42 ft.)
- 14. Wildflower meadow
- 15. Parking area (95 spaces) with green infrastructure
- 16. Main entrance (two-way)
- 17. Pedestrian connection to Roberts Drive
- 18. Splash pad pump house
- 19. Restroom facility
- 20. Pavilion (40 ft. x 30 ft.)
- 21. Splash pad (50 ff. dia., 1,960 sq. ff.) with (2) family-sized pavilions
- 22. Open space with an open play field (200 ff. x 100 ff.)
- 23. Older and younger children's ADA/ sensory playground (8,000 sq. fl.)
- 24. Neighborhood pedestrian connection
- 25. Existing vegetated buffer to remain Packet page:...