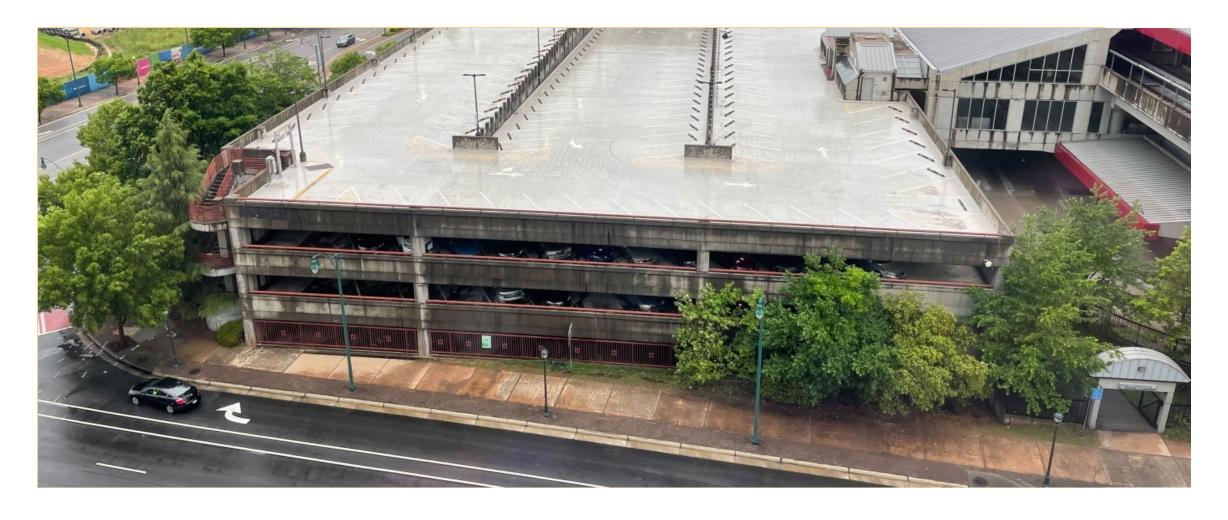

PCID, MARTA, Dunwoody Development Authority and City are committing to fund the installation of the Mural on the exterior of the parking deck at the Dunwoody MARTA station to enhance the visibility and experience of the station in respect to its surroundings. The Mural will span the south face of the station's parking deck at 1118 Hammond Drive, Dunwoody, Georgia 30328.

# ...A BLANK CANVAS