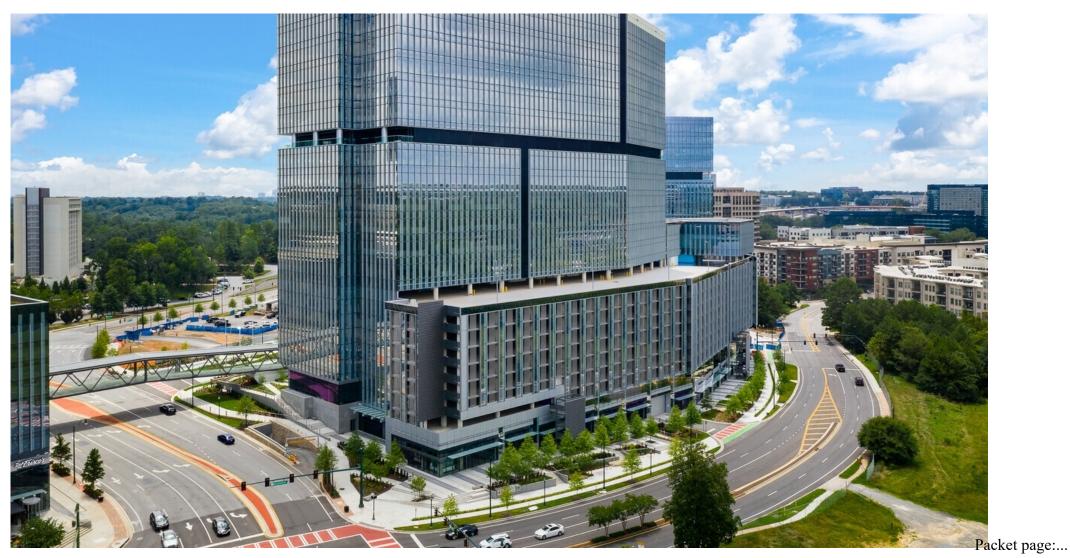

deck at the Dunwoody MARTA station to enhance the visibility and experience of the station in respect to its surroundings. The Mural will span the south face of the station's parking deck at 1118 Hammond Drive, Dunwoody, Georgia 30328.

PCID shall provide management and oversight of the Project and will coordinate with the city on the artist selection, concept review and final installation through the involvement of City Staff and the Dunwoody Art Commission. The city's maximum investment will be \$50,000.

#### Recommendation

Authorize the mayor, city manager, or designee to execute all documents necessary and proper to enter into an Intergovernmental Agreement with PCID to support the installation of the Mural with funding not to exceed \$50,000.





## FLAGSHIP CAMPUS LOOKS UPON...



# ...A BLANK CANVAS



# **INSPIRATIONS**







### PARTNERS / STAKEHOLDERS

- MARTA
- City of Dunwoody
- PCIDs
- Dunwoody Art Commission
- Living Walls

### PRELIMINARY TIMELINE

|                        | Jun | Jul | Aug | Sep | Oct | Nov | Dec | Jan | Feb | Mar | Apr |
|------------------------|-----|-----|-----|-----|-----|-----|-----|-----|-----|-----|-----|
| Contracting            |     |     |     |     |     |     |     |     |     |     |     |
| Call<br>for Artists    |     |     |     |     |     |     |     |     |     |     |     |
| Art Selection          |     |     |     |     |     |     |     |     |     |     |     |
| Final<br>Concepts      |     |     |     |     |     |     |     |     |     |     |     |
| Media<br>Strategy      |     |     |     |     |     |