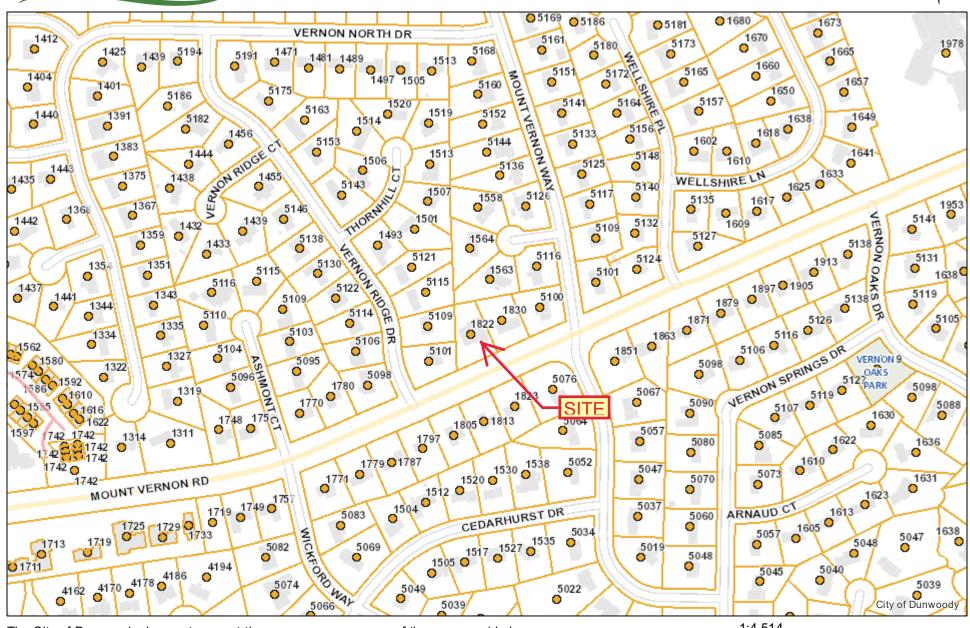

#### **BACKGROUND & PROPOSED DEVELOPMENT**

The subject property is located on Mount Vernon Road, approximately 1800 feet east of the intersection of Dunwoody Village Parkway. The .47 acre property was formerly a 5,000 SF residential home that was demolished in 2022 with only remnants of the foundation and walls remaining. It is zoned R-100 (Single-dwelling Residential-100) and abuts single-dwelling residences on all sides.

# 1822 MOUNT VERNON ROAD -.47 ACRE SITE, PARCEL 048, LAND LOT 367, 18TH DISTRICT, CITY OF DUNWOODY, DEKALB COUNTY, GEORGIA 33.5654 N -84.1932 W