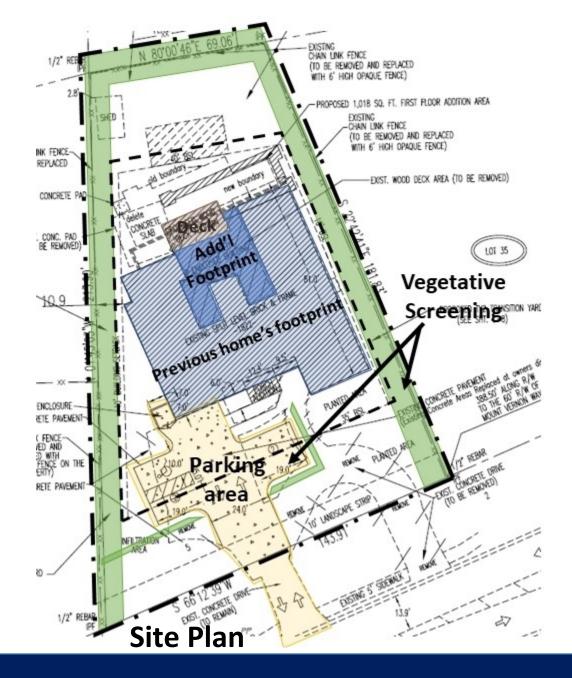

#### **UPDATED APPLICATION MATERIALS 3.29.2023**

Following the March 13, 2023 City Council meeting, the applicant submitted the following materials:

- Updated First Floor Plan: This floor plan shows a reduced house and deck footprint.
- Site Development Plans: The site plan demonstrates a reduction in lot coverage; the previous proposal showed 43.3% lot coverage but the current proposal shows 38.5% lot coverage.
- *Hydrology Study*: Lastly, the applicant submitted a hydrology study.
- Supplemental Letter
- Constitutional Objections Letter

The proposed site plan shows 38.5% lot coverage; single-family residential homes are permitted 35% lot coverage. The home is situated on the property without the need for any setback variances. Thus, the staff finds that the .47 acre site is adequately sized to accommodate this use.

- 1. The owner shall develop the site in general conformity with "Exhibit A", with minor changes allowed as defined by Section 27-337(b) or necessary changes to meet conditions of zoning or land development requirements made necessary by actual field conditions at the time of development;
- 2. The owner shall construct the home in general conformity with "Exhibit B".
- 3. A minimum of 80 percent of the front house façade shall be finished with high quality, durable, materials, such as brick, stone, real stucco, and glass.
- 4. The parking area shall not be striped, except for the required ADA space.
- 5. The parking area shall have a vegetative screen, as provided on Exhibit A.
- 6. A "Transition Yard 2", as defined in Sec. 27-230 of the Zoning Ordinance, shall be provided along the side and rear property lines.
- 7. The personal care home shall be limited to residents 55 years or older.
- 8. Redevelopment of this property will require stormwater management in the form of runoff reduction and/or water quality. The property owner shall provide a runoff reduction and/or water quality design which meets the criteria outlined in the 2016 Edition of the Georgia Stormwater Management Manual (Blue Book) for all onsite impervious surfaces.
- 9. Within 1 year of approval of the subject Special Land Use Permit, if a home is not under construction, the walls and foundation of the previously demolished home must be removed and the site permanently stabilized.
- 10. Streetscape improvements shall be installed in conjunction with the construction of the personal care home, according to the requirements of the Public Works Department.