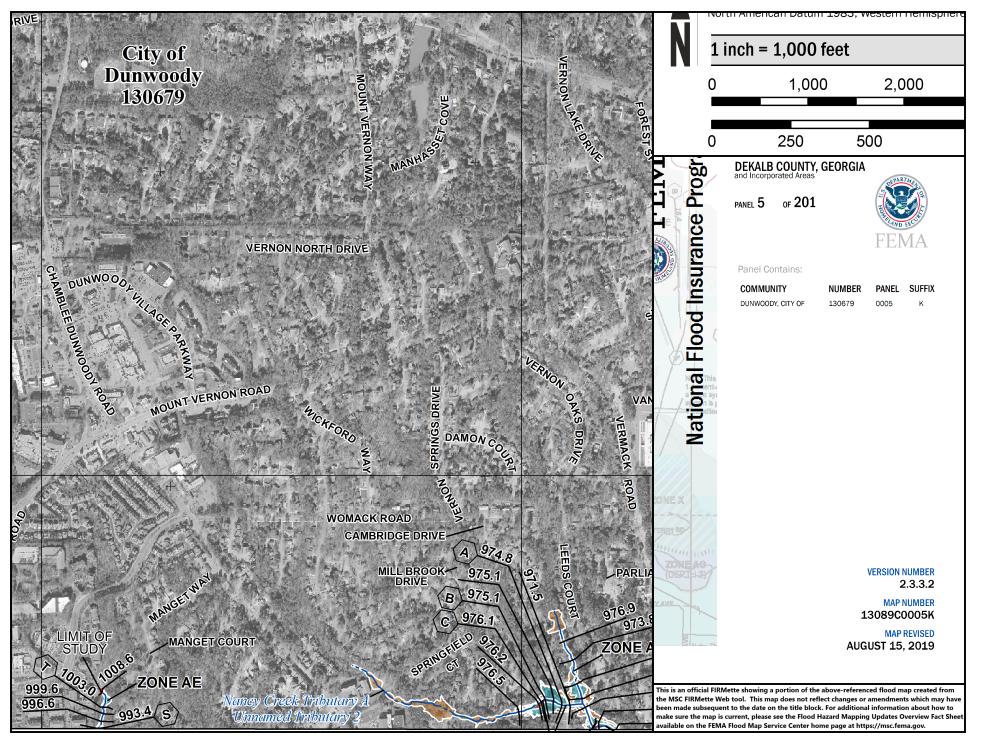

FEMA Map 13089C0005K dated August 19, 2019 was examined to determine if the project site was located within a Flood Hazard Area. This parcel does not lie within a flood hazard zone in accordance with the above map.