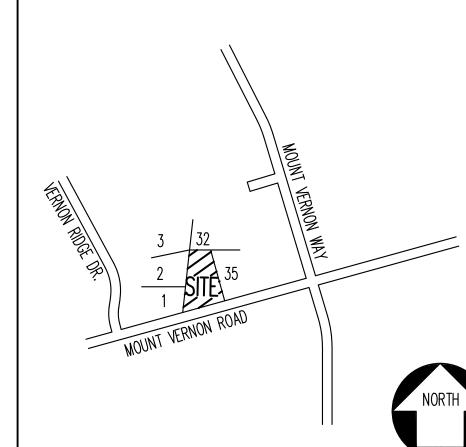

#### **BACKGROUND & PROPOSED DEVELOPMENT**

The subject property is located on Mount Vernon Road, approximately 1800 feet east of the intersection of Dunwoody Village Parkway. The .47 acre property was formerly a 5,000 SF residential home that was demolished in 2022 with only remnants of the foundation and walls remaining. It is zoned R-100 (Single-dwelling Residential-100) and abuts single-dwelling residences on all sides.

# 1822 MOUNT VERNON ROAD -.47 ACRE SITE, PARCEL 048, LAND LOT 367, 18TH DISTRICT, CITY OF DUNWOODY, DEKALB COUNTY, GEORGIA 33.5654 N -84.1932 W