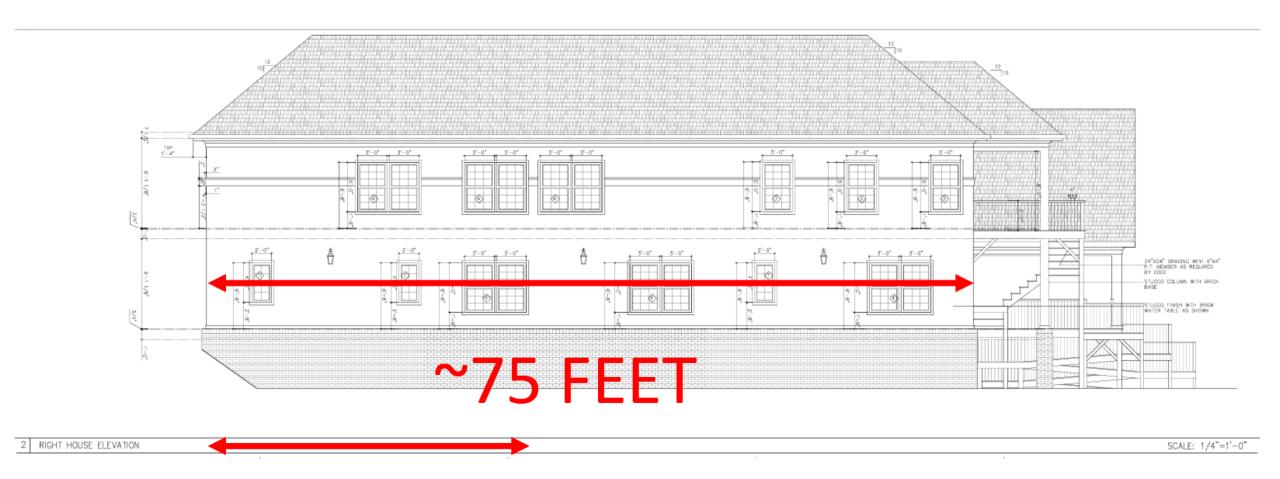

Page **3** of **6** 

Front elevation of the proposed home

The exterior of the building is designed to be residential and will meet all proper residential setbacks and height limitations. Staff recommends that 80% of front façade materials be limited to glass, brick, stone, and stucco to ensure a high-quality appearance with traditionally residential façade materials.

The proposed home is  $\sim$ 6,800 SF. The previous home on the property was  $\sim$ 5,000 SF in area. The proposed home maintains a similar footprint, but adds a second floor, whereas the previous structure was a split level home. Overall, the scale and design of the building are consistent with residential homes and will not exceed the maximum height or encroach in any of the prescribed setbacks.