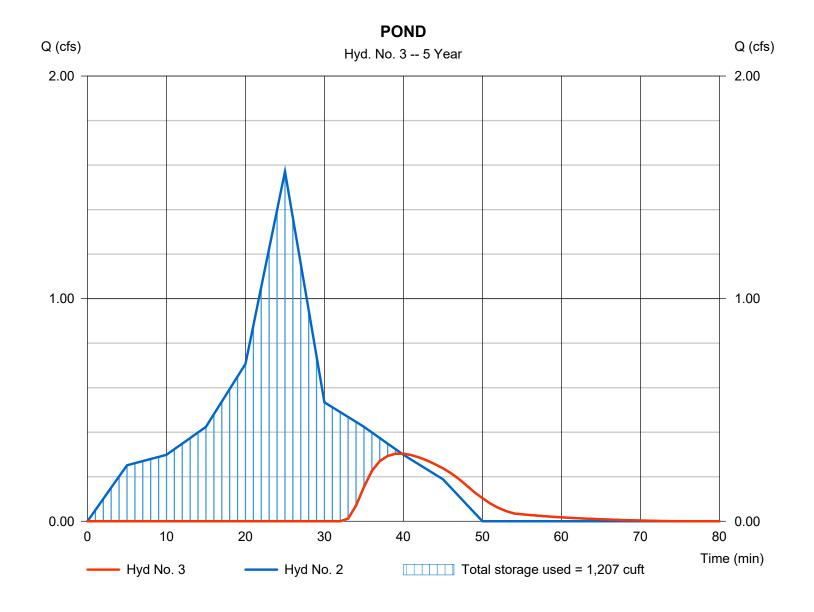

#### STANDARD #5 - STREAM CHANNEL PROTECTION

The developed peak discharge for the 1-year, 24-hour rain event will not exceed 2.0 cfs. Per section 2.2.4.2 of the GSMM, control of the Channel Protection Volume is not required. However, post developed flows will be dissipated through a level spreader device to create a sheet flow condition.

#### STANDARD #6 - OVERBANK FLOOD PROTECTION

The dry well facility design includes an oversize underground trench to provide for the reduction of peak flows for the 2-year through 25-year design storm events to rates below the existing flows within Basin B. Basin A flows will be reduced due to the elimination of drainage area and impervious surfaces discharging from that basin.

#### STANDARD #7 – EXTREME FLOOD PROTECTION

The project design reduces the peak flow rates for the 50-year and 100-year design storm events to rates below existing conditions. These flows will be conveyed to the existing regional detention facility which will attenuate flows for the overall industrial park below pre-developed rates.