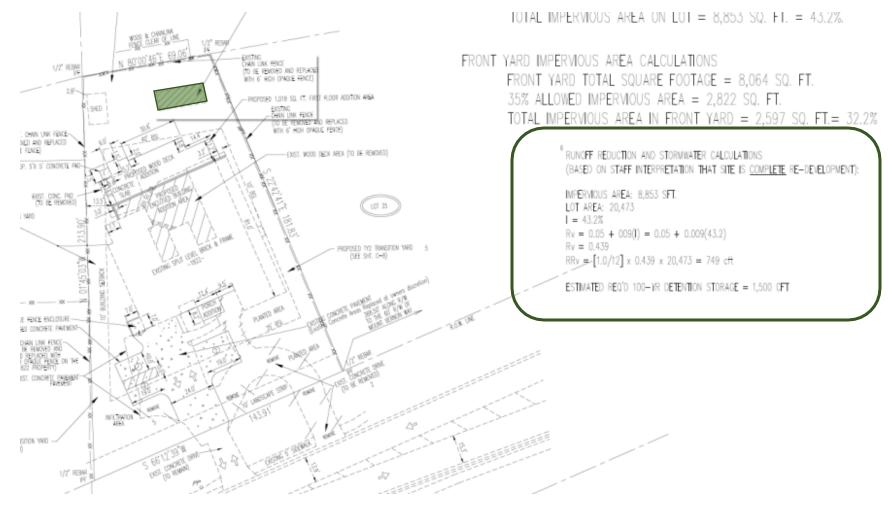

#### STANDARD #3 - RUNOFF REDUCTION

Runoff Reduction of the first 1 inch of storm water will be provided with an infiltration type dry well system. The dry well system will be located within Developed Basin B and will compensate for 100% of the site impervious from both basins.

#### STANDARD #5 - STREAM CHANNEL PROTECTION

The developed peak discharge for the 1-year, 24-hour rain event will not exceed 2.0 cfs. Per section 2.2.4.2 of the GSMM, control of the Channel Protection Volume is not required. However, post developed flows will be dissipated through a level spreader device to create a sheet flow condition.

#### STANDARD #6 - OVERBANK FLOOD PROTECTION

The dry well facility design includes an oversize underground trench to provide for the reduction of peak flows for the 2-year through 25-year design storm events to rates below the existing flows within Basin B. Basin A flows will be reduced due to the elimination of drainage area and impervious surfaces discharging from that basin.

#### STANDARD #7 – EXTREME FLOOD PROTECTION

The project design reduces the peak flow rates for the 50-year and 100-year design storm events to rates below existing conditions. These flows will be conveyed to the existing regional detention facility which will attenuate flows for the overall industrial park below pre-developed rates.