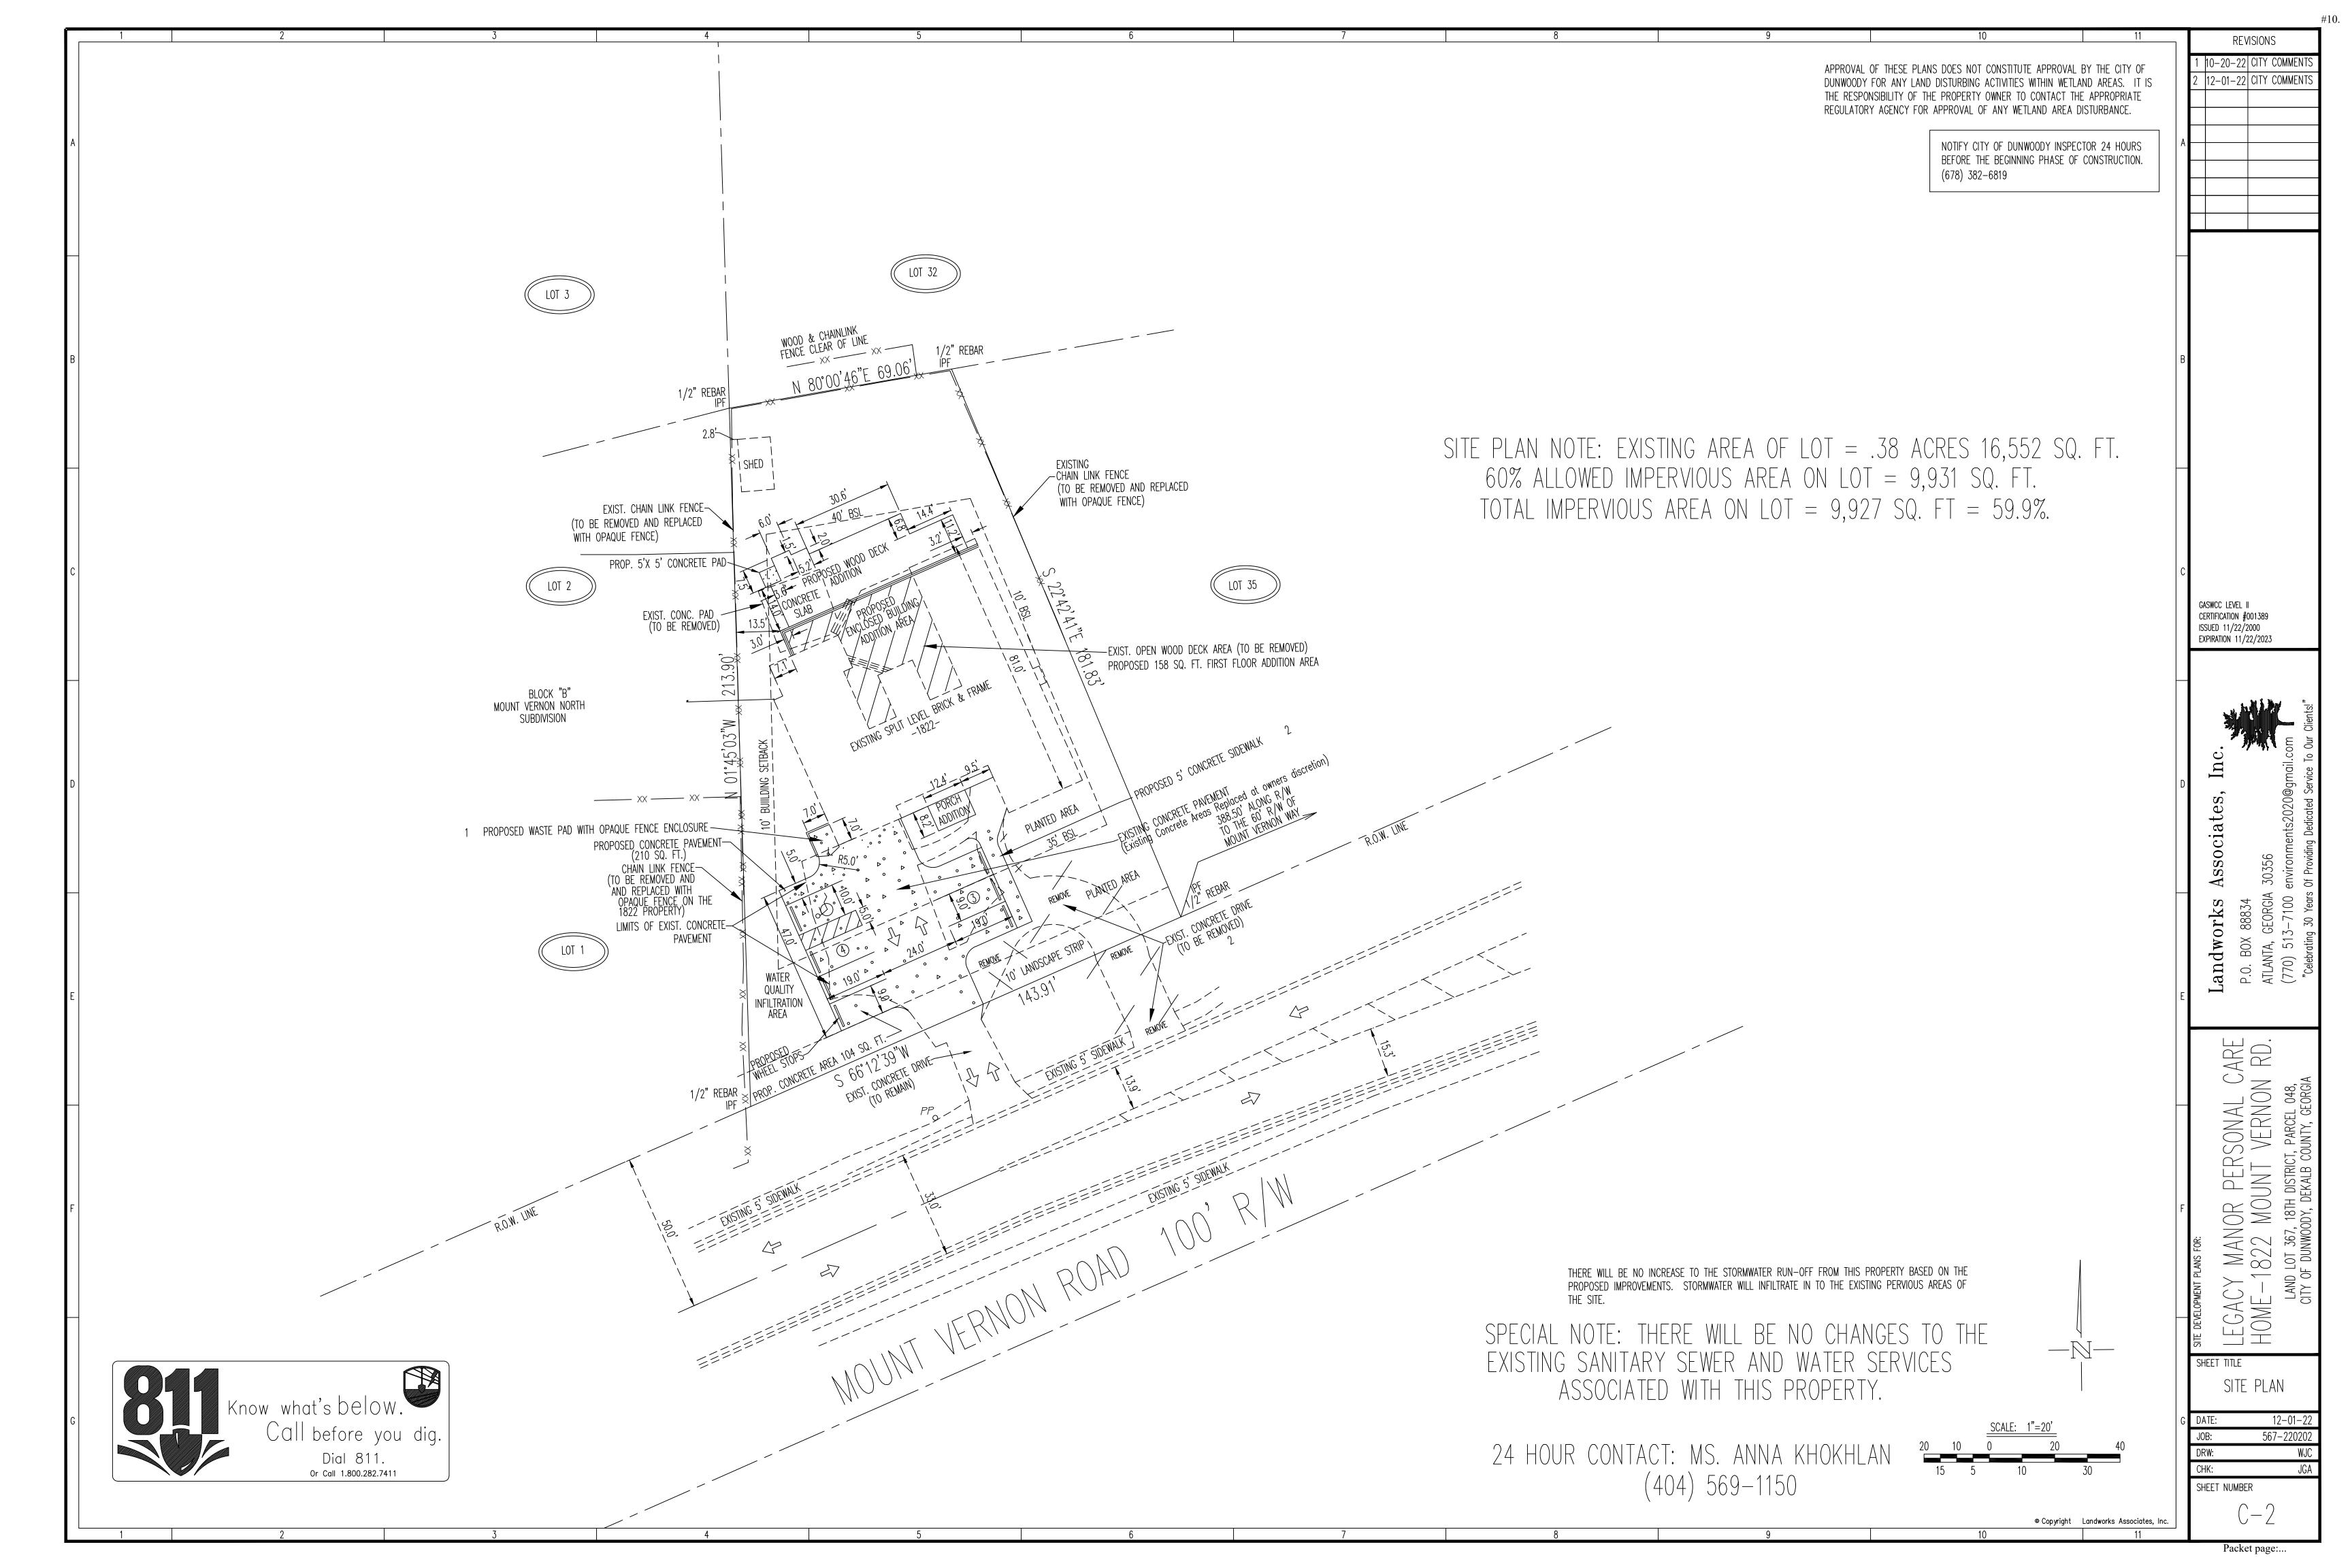

#### **UPDATED APPLICATION MATERIALS 3.3.2023**

In response to comments from the Planning Commission, the applicant submitted the following materials:

- Concurrent Variance Withdraw Letter: The applicant withdrew the request for relief from the parking requirements of Sec. 27-202.
- *Survey*: The property owner submitted the survey, confirming the lot area as .47 acres.
- Site Development Plans: Lastly, the applicant submitted an updated plan set.

The driveway will be significantly altered from the current horseshoe configuration. The eastern driveway entrance will be completely removed. Removing curb cuts on an arterial road such as Mount Vernon will support the transportation goals of the City and increase safety for all road users. The proposed driveway contains four parking spaces, with adequate room to accommodate emergency vehicles. The only formally striped space will be the ADA parking space and the proposed hedges around the parking pad will provide screening of the parking pad. These limitations will aid in maintaining the residential character of the home.

The proposed new home is subject to all the requirements of the Zoning Ordinance. The property will comply with all standards of the Zoning Ordinance and will meet the applicable requirements for setbacks and height. Additionally, the subject site is not historical and nor is staff aware of any archaeological resources.

The proposed site plan shows 38.5% lot coverage; single-family residential homes are permitted 35% lot coverage. The home is situated on the property without the need for any setback variances. Thus, the staff finds that the .47 acre site is adequately sized to accommodate this use.

#### PARKING SPACE CALCULATIONS **SITE NOTES:**

BUILDING SETBACKS FRONT = 35'PROPOSED SPACES 4 SPACES - VAN ACCESSIBLE H/C SPACE 1 TO 50 SPACES = 1 HANDICAP SPACES REQUIRED SIDE = 10' REGULAR H/C SPACE PROVIDED = 1 REAR = 40'BUFFERS: - REGULAR SPACES PROVIDED = 3 - Total parking spaces provided = 4 spaces  $_{\Delta}$ STREAM = N/AZONING = N/A