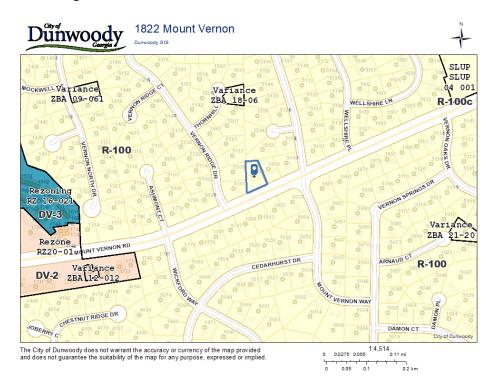

#### **BACKGROUND & PROPOSED DEVELOPMENT**

The subject property is located on Mount Vernon Road, approximately 1800 feet east of the intersection of Dunwoody Village Parkway. The .47 acre property was formerly a 5,000 SF residential home that was demolished in 2022 with only remnants of the foundation and walls remaining. It is zoned R-100 (Single-dwelling Residential-100) and abuts single-dwelling residences on all sides.

# 1822 MOUNT VERNON ROAD -.47 ACRE SITE, PARCEL 048, LAND LOT 367, 18TH DISTRICT, CITY OF DUNWOODY, DEKALB COUNTY, GEORGIA 33.5654 N -84.1932 W