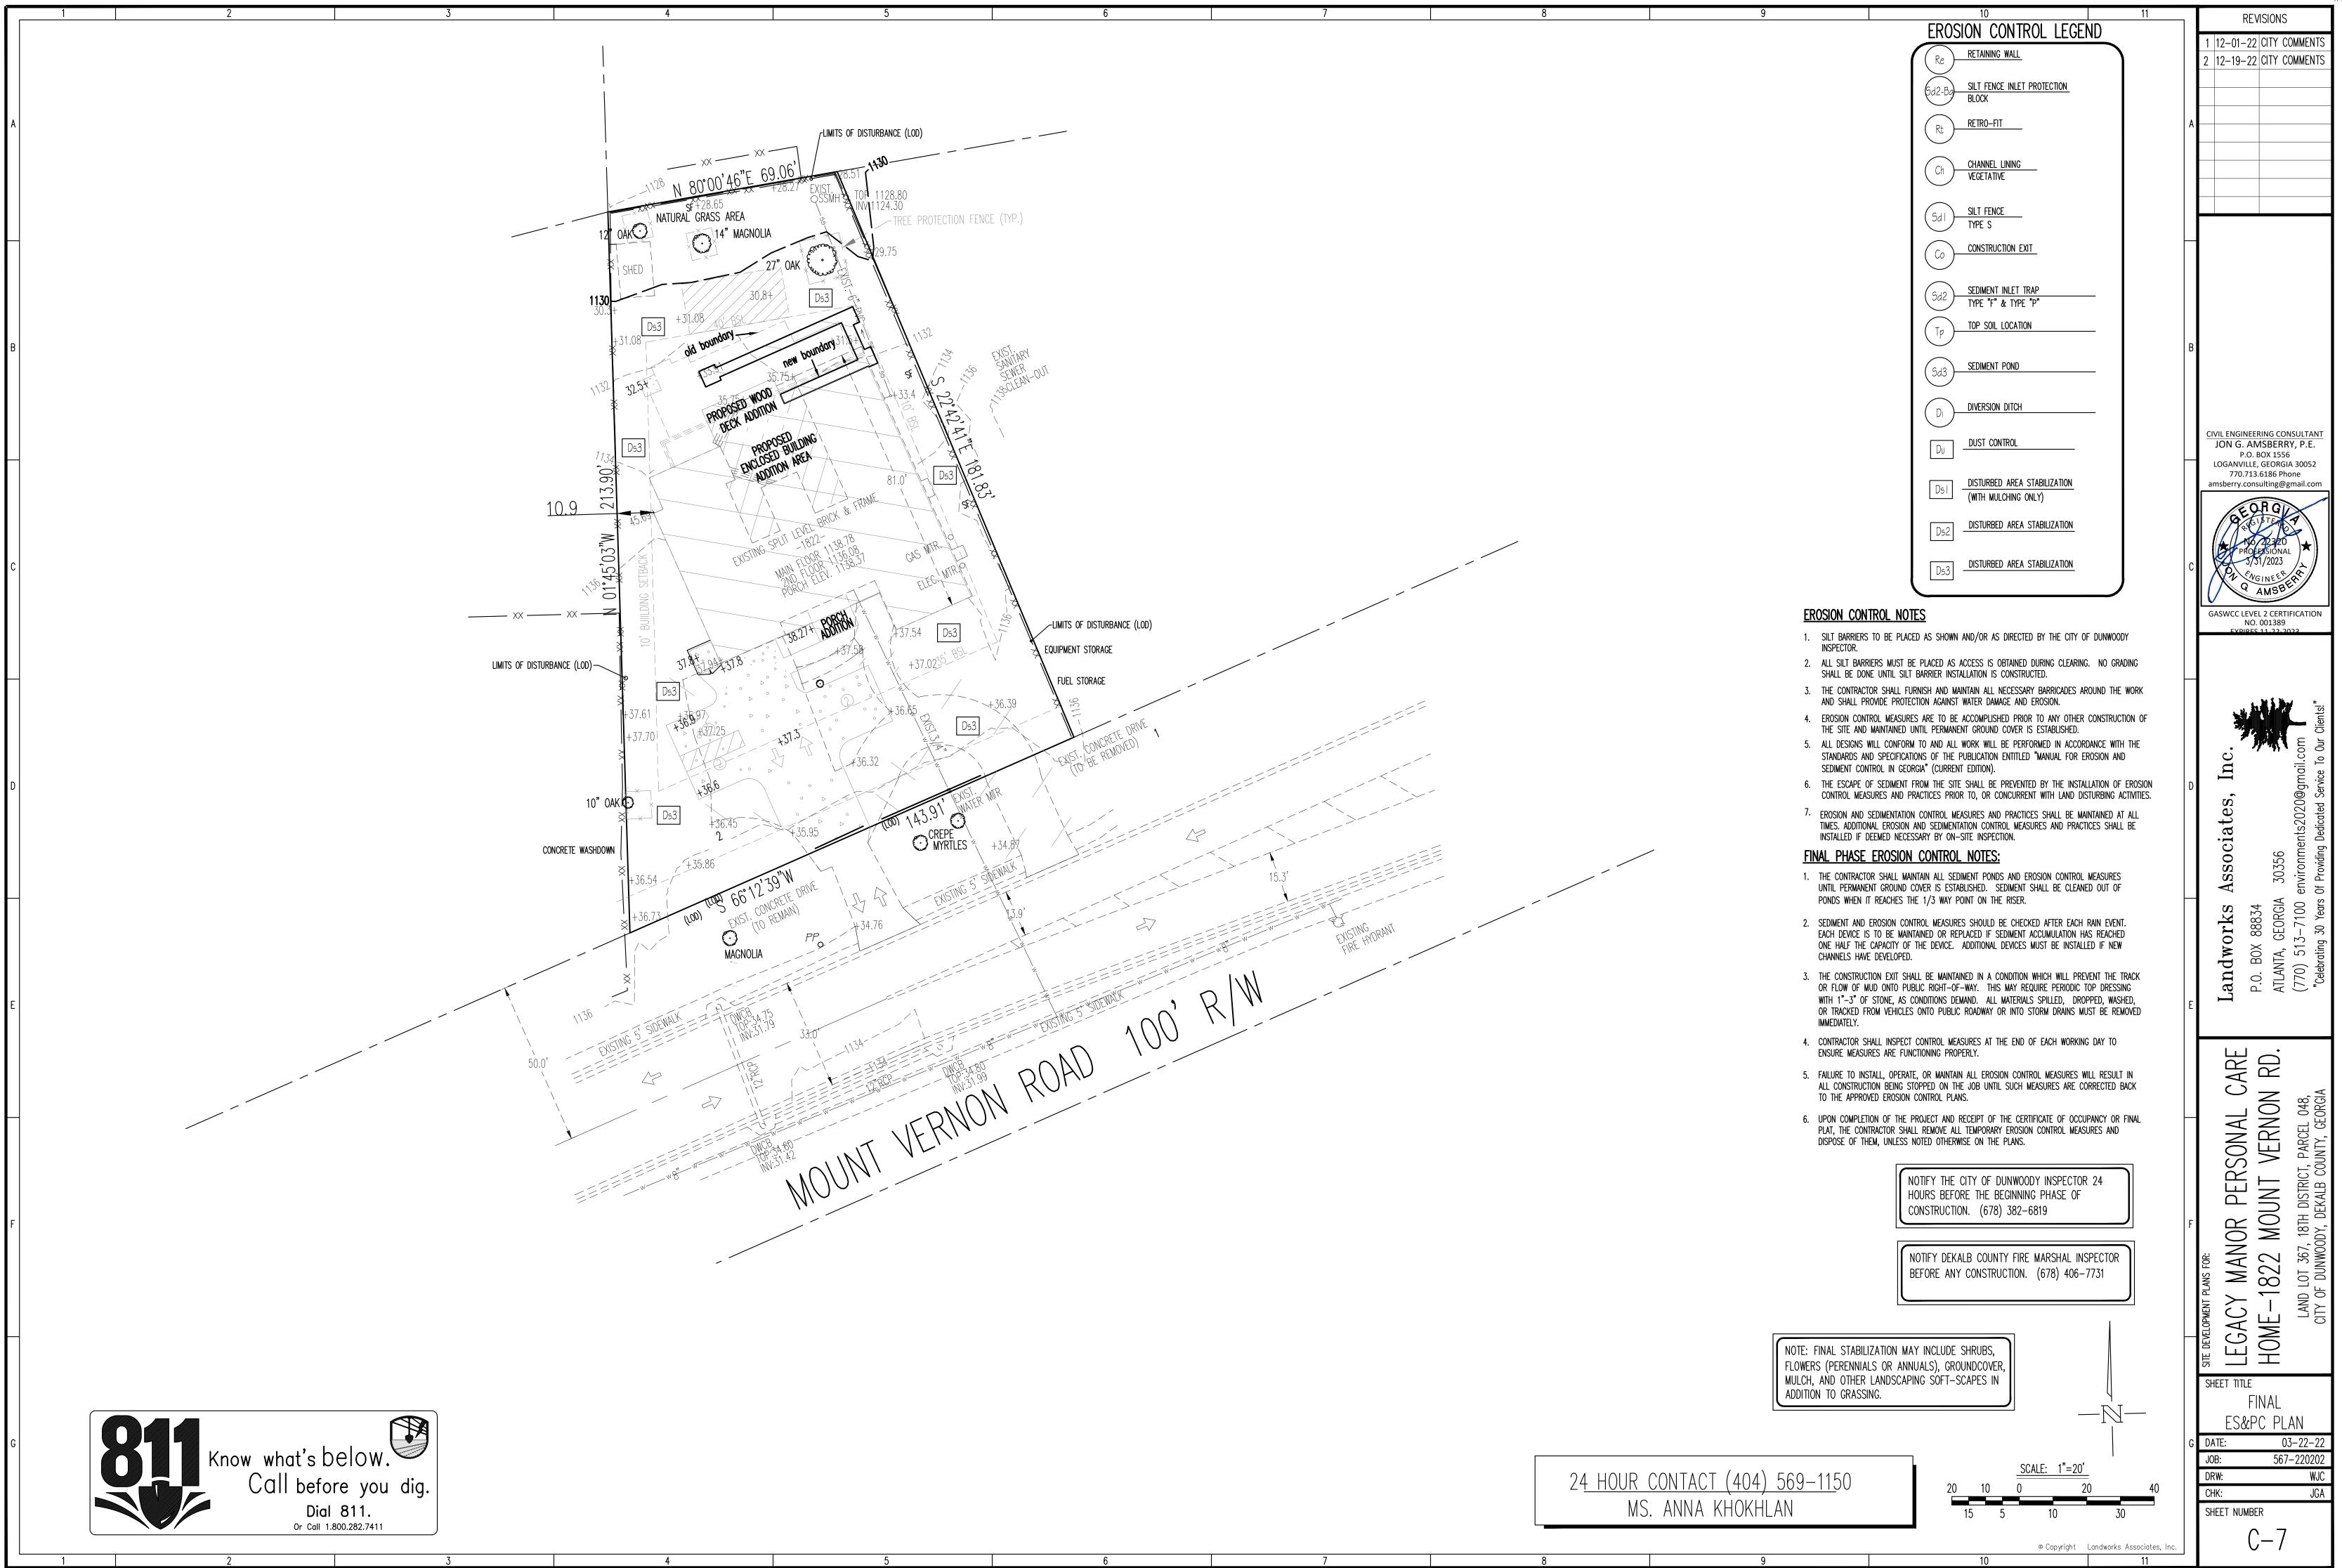

### **EROSION CONTROL NOTES**

- 1. SILT BARRIERS TO BE PLACED AS SHOWN AND/OR AS DIRECTED BY CITY OF DUNWOODY
- 2. ALL SILT BARRIERS MUST BE PLACED AS ACCESS IS OBTAINED DURING CLEARING. NO GRADING SHALL BE DONE UNTIL SILT BARRIER INSTALLATION IS CONSTRUCTED.
- 3. THE CONTRACTOR SHALL FURNISH AND MAINTAIN ALL NECESSARY BARRICADES AROUND THE WORK AND SHALL PROVIDE PROTECTION AGAINST WATER DAMAGE AND EROSION.
- 4. EROSION CONTROL MEASURES ARE TO BE ACCOMPLISHED PRIOR TO ANY OTHER CONSTRUCTION OF
- THE SITE AND MAINTAINED UNTIL PERMANENT GROUND COVER IS ESTABLISHED. 5. ALL DESIGNS WILL CONFORM TO AND ALL WORK WILL BE PERFORMED IN ACCORDANCE WITH THE STANDARDS AND SPECIFICATIONS OF THE PUBLICATION ENTITLED "MANUAL FOR EROSION AND SEDIMENT CONTROL IN GEORGIA" (CURRENT EDITION).
- 6. THE ESCAPE OF SEDIMENT FROM THE SITE SHALL BE PREVENTED BY THE INSTALLATION OF EROSION CONTROL MEASURES AND PRACTICES PRIOR TO, OR CONCURRENT WITH LAND DISTURBING ACTIVITIES.
- 7. EROSION CONTROL MEASURES WILL BE MAINTAINED AT ALL TIMES. IF FULL IMPLEMENTATION OF THE APPROVED PLAN DOES NOT PROVIDE FOR EFFECTIVE EROSION CONTROL ADDITIONAL EROSION AND SEDIMENTATION CONTROL MEASURES SHALL BE IMPLEMENTED TO CONTROL OR TREAT THE SEDIMENT SOURCE.
- 8. ALL PETROLEUM STORAGE SHALL BE LOCATED IN A SECONDARY CONTAINER AREA.
- 9. BMPS FOR CONCRETE WASHDOWN OF TOOLS, CONCRETE MIXER CHUTES, HOPPERS AND THE REAR OF THE VEHICLES. WASHOUT OF THE DRUM AT THE CONSTRUCTION SITE IS PROHIBITED.

CRITICAL (SENSITIVE) AREAS (POTENTIAL EROSION PROBLEMS)

CUT AND FILL AREAS STEEPER THAN 3:1 2 ADJACENT RESIDENTIAL AREA

3 EXISTING DITCH FOR SITE DISCHARGE

LIMITS OF DISTURBANCE (LOD)-

109

LIMITS OF DISTURBANCE (LOD)

SURFACE ROUGHENING

MONITORING, MULTIPLE BMPS

TYPE S SEDIMENT BARRIER

LIMITS OF DISTURBANCE (LOD)

TREE PROTECTION FENCE (TYP.)

SENSITIVE AREAS: SENSITIVE AREAS AS NOTED ABOVE SHALL BE MONITORED DURING CONSTRUCTION TO INSURE PROPER EROSION AND SEDIMENT CONTROL MEASURES ARE BEING IMPLEMENTED TO PROTECT THESE AREAS. THE SITE DISCHARGE WILL EXIT THE SITE WITHIN AN EXISTING C

LIMITS OF DISTURBANCE (LOD)

-EQUIPMENT STORAGE

FUEL STORAGE

BEFORE THE BEGINNING PHASE OF CONSTRUCTION. (678) 406-7731

| soil unit | SOIL NAME            | PERMEABILITY<br>IN/HR | ERODIBILITY<br>K FACTOR | DESCRIPTION                                             |
|-----------|----------------------|-----------------------|-------------------------|---------------------------------------------------------|
| AmC2      | Appling              | 0.57-1.98             | 0.72                    | APPLING SANDY LOAM, 6 TO 10 % SLOPES, MODERATELY ERODED |
| АрВ       | Appling — Hard Labor | 0.57-1.98             | 0.14/0.45               | APPLING-HARD LABOR COMPLEX, 2 TO 6% SLOPES              |
| PfB2      | Pacolet              | 0.57-1.98             | 0.04                    | PACOLET SANDY LOAM, 2 TO 6% SLOPES, MODERATELY ERODED   |

| I INESE AREAS. THE SHE DISCHARGE WILL EATH THE | 741102 | 7,4249               | 0.07 1.00 | 0.72      |                                                     |
|------------------------------------------------|--------|----------------------|-----------|-----------|-----------------------------------------------------|
| CREEK TRIBUTARY LOCATED NORTH OF THE PROPERTY. | АрВ    | Appling — Hard Labor | 0.57-1.98 | 0.14/0.45 | APPLING-HARD LABOR COMPLEX, 2 TO 6% SLOPES          |
|                                                | PfB2   | Pacolet              | 0.57-1.98 | 0.04      | PACOLET SANDY LOAM, 2 TO 6% SLOPES, MODERATELY EROI |
| CITY OF DUNWOODY INSPECTOR 24 HOURS            |        |                      |           |           |                                                     |