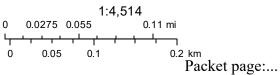

The existing site consists of 0.47 acres. Basin A contains 0.19 acres draining to the right-of-way of Mount Vernon Road. Basin B contains 0.28 acres draining to the north to Lot 32 of Mount Vernon North Subdivision located at 1563 Vernon Way Court.

Existing Basin A contains 4,525 sq. ft. of impervious surface area with a weighted Rational C Factor of 0.612. Developed Basin A will contain 477 sq. ft. of impervious surface area with a weighted Rational C Factor of 0.363

Existing Basin B contains 4,608 sq. ft. of impervious surface area with a weighted Rational C Factor of 0.493. Developed Basin B will contain 8,532 sq. ft. of impervious surface area with a weighted Rational C Factor of 0.563.

#### STANDARD #1 - NATURAL RESOURCE INVENTORY

The project site is a previously developed single family residential lot. The site has moderate grades gently sloping away from the existing structure. There are few trees over ten inches in diameter existing on the site. These trees will be protected during construction. The site currently contains 11,340 sq. ft. of landscaped permeable area. The developed site will contain 11,464 sq. ft. of landscaped permeable area. As such, the development will provide an increase of landscaped permeable area.