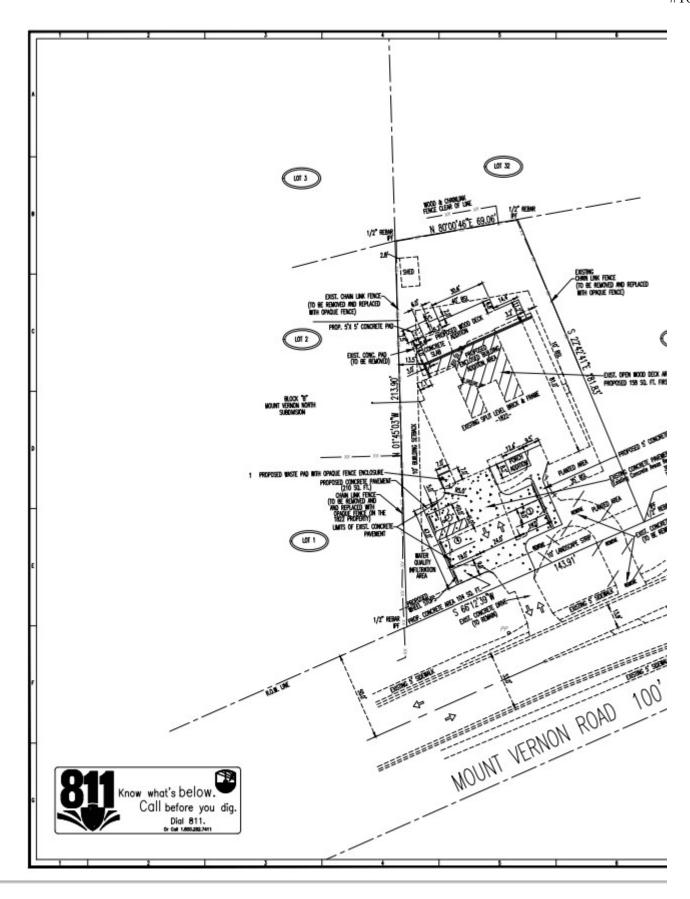

#### **BACKGROUND & PROPOSED DEVELOPMENT**

The subject property is located on Mount Vernon Road, approximately 1800 feet east of the intersection of Dunwoody Village Parkway. The .47 acre property was formerly a 5,000 SF residential home that was demolished in 2022 with only remnants of the foundation and walls remaining. It is zoned R-100 (Single-dwelling Residential-100) and abuts single-dwelling residences on all sides.

An applicant-initiated meeting was held on October 8<sup>th</sup>, 2022. Twenty-three (23) community members were present.

Currently, there is no existing structure on the site, aside from the foundation and a wall from the previous structure. The applicant proposes a new 6,800 SF residential structure, within a similar footprint to the previous home.

The driveway will be significantly altered from the current horseshoe configuration. The eastern driveway entrance will be completely removed. Removing curb cuts on an arterial road such as Mount Vernon will support the transportation goals of the City and increase safety for all road users. The proposed driveway contains four parking spaces, with adequate room to accommodate emergency vehicles. The only formally striped space will be the ADA parking space and the proposed hedges around the parking pad will provide screening of the parking pad. These limitations will aid in maintaining the residential character of the home.