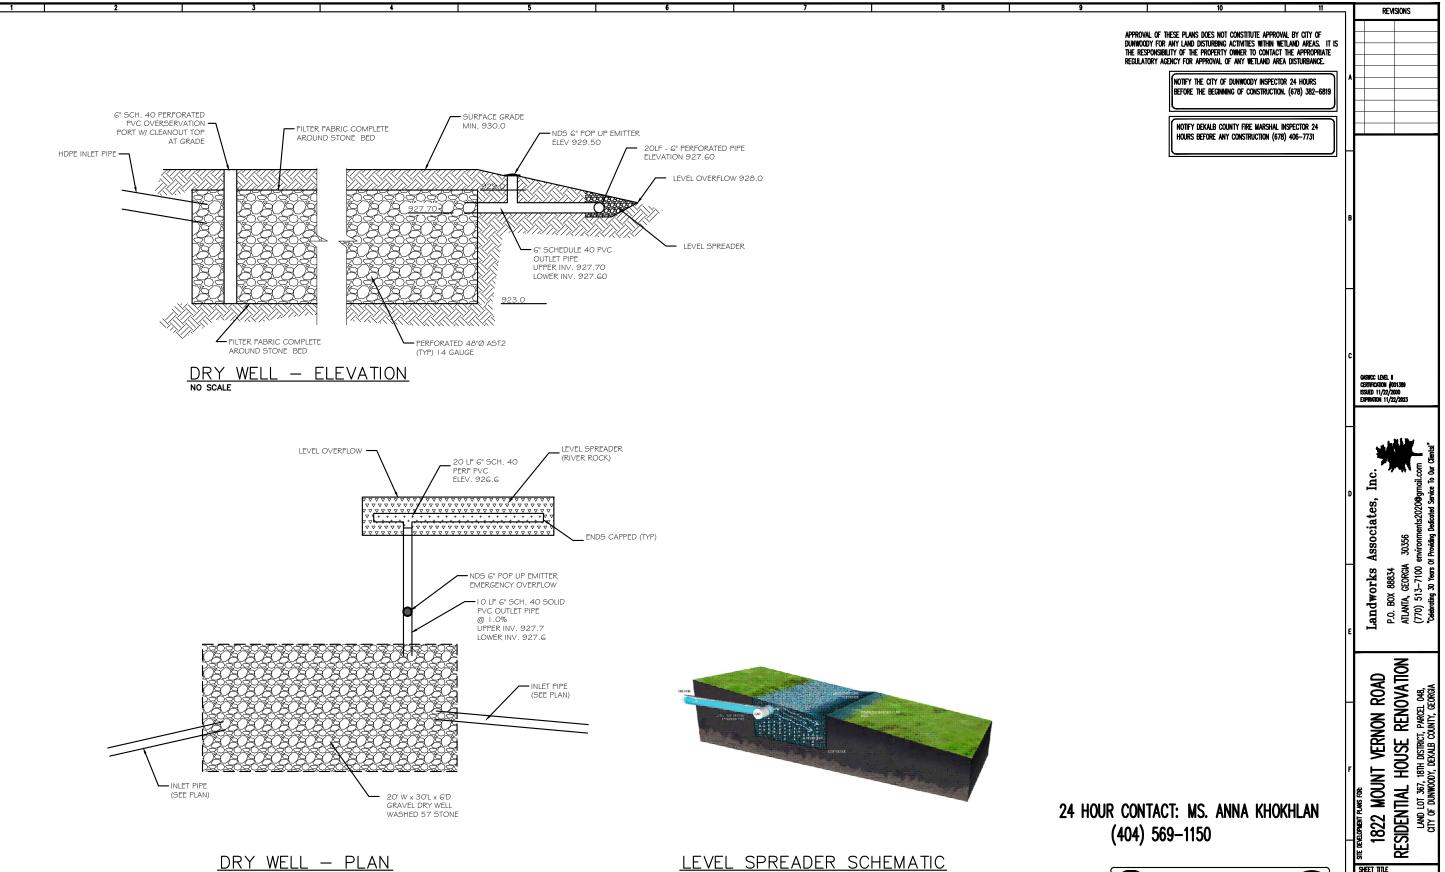

#### STANDARD #3 - RUNOFF REDUCTION

Runoff Reduction of the first 1 inch of storm water will be provided with an infiltration type dry well system. The dry well system will be located within Developed Basin B and will compensate for 100% of the site impervious from both basins.

#### STANDARD #5 - STREAM CHANNEL PROTECTION

The developed peak discharge for the 1-year, 24-hour rain event will not exceed 2.0 cfs. Per section 2.2.4.2 of the GSMM, control of the Channel Protection Volume is not required. However, post developed flows will be dissipated through a level spreader device to create a sheet flow condition.

#### STANDARD #6 - OVERBANK FLOOD PROTECTION

The dry well facility design includes an oversize underground trench to provide for the reduction of peak flows for the 2-year through 25-year design storm events to rates below the existing flows within Basin B. Basin A flows will be reduced due to the elimination of drainage area and impervious surfaces discharging from that basin.