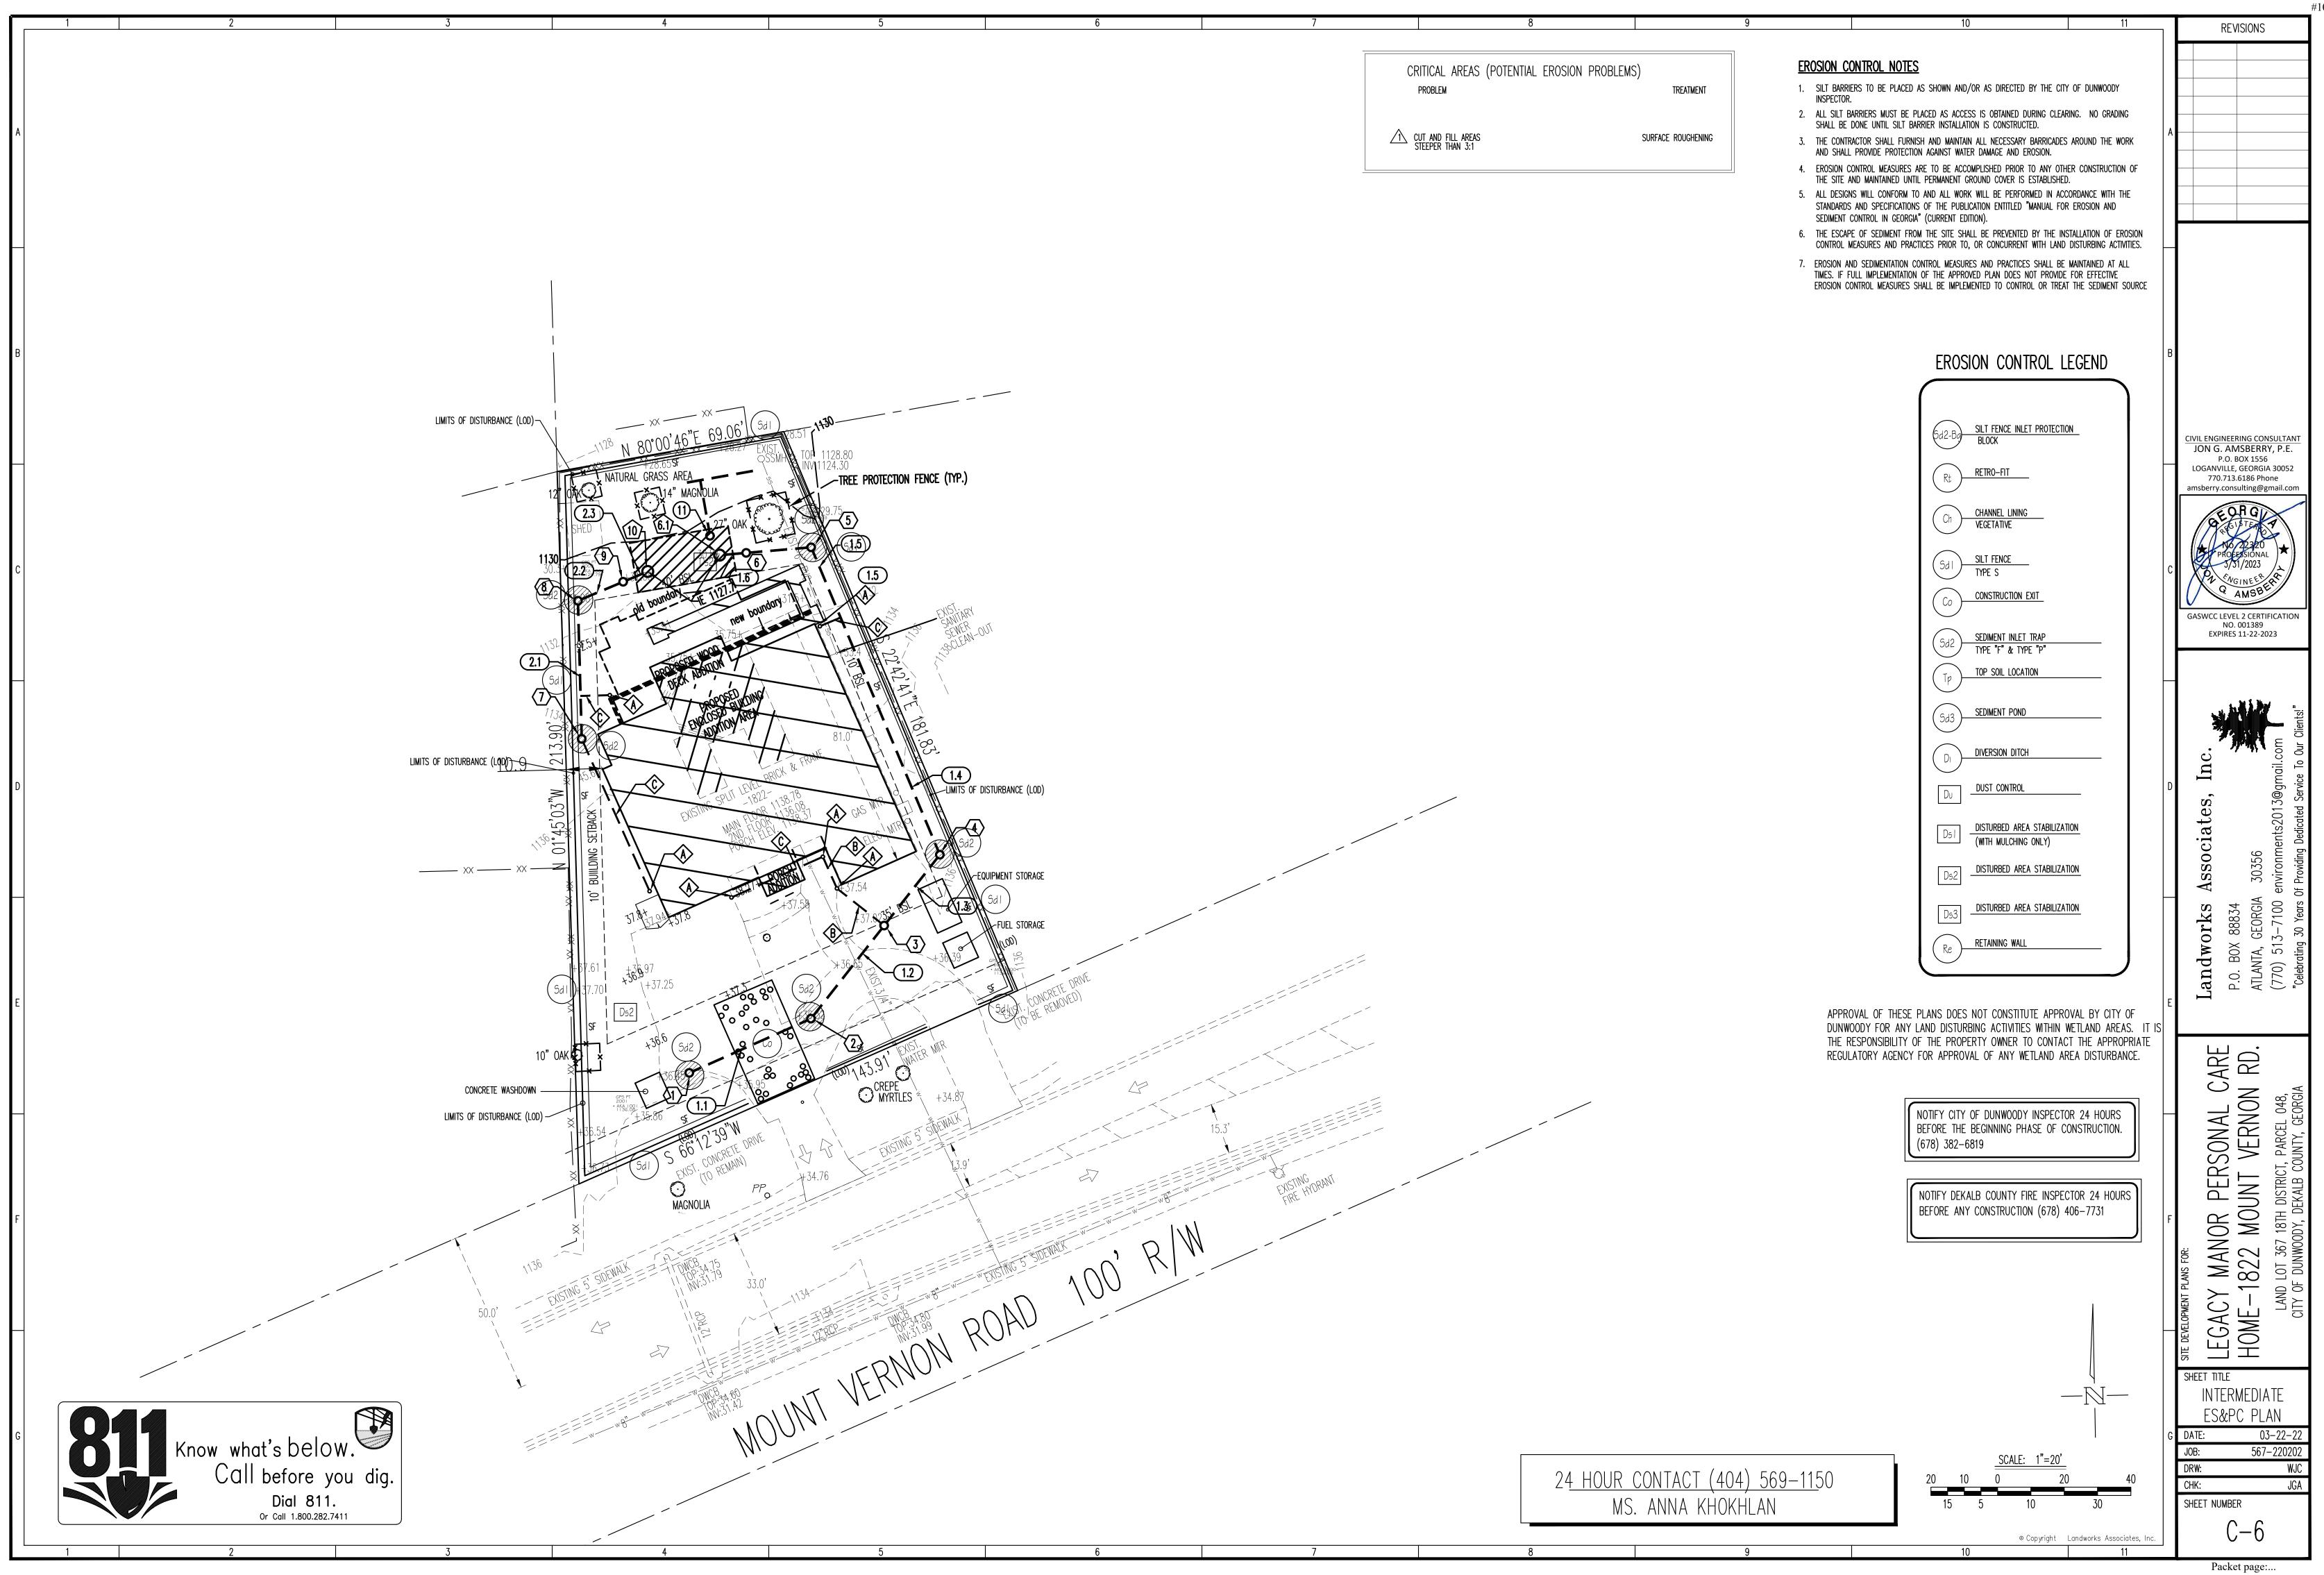

#### **UPDATED APPLICATION MATERIALS 3.29.2023**

Following the March 13, 2023 City Council meeting, the applicant submitted the following materials:

- Updated First Floor Plan: This floor plan shows a reduced house and deck footprint.
- Site Development Plans: The site plan demonstrates a reduction in lot coverage; the previous proposal showed 43.3% lot coverage but the current proposal shows 38.5% lot coverage.
- *Hydrology Study*: Lastly, the applicant submitted a hydrology study.
- Supplemental Letter
- Constitutional Objections Letter

#### **UPDATED APPLICATION MATERIALS 3.3.2023**

In response to comments from the Planning Commission, the applicant submitted the following materials:

- Concurrent Variance Withdraw Letter: The applicant withdrew the request for relief from the parking requirements of Sec. 27-202.
- *Survey*: The property owner submitted the survey, confirming the lot area as .47 acres.
- Site Development Plans: Lastly, the applicant submitted an updated plan set.

The proposed site plan shows 38.5% lot coverage; single-family residential homes are permitted 35% lot coverage. The home is situated on the property without the need for any setback variances. Thus, the staff finds that the .47 acre site is adequately sized to accommodate this use.

Thus, staff recommends approval the Special Land Use Permit request, subject to the following exhibits and conditions:

Exhibit A: Site Plan, prepared by Landworks Associated, Inc., and dated March 30, 2023 Exhibit B: Elevations, prepared by Design Today, and dated April 10, 2022

- 1. The owner shall develop the site in general conformity with "Exhibit A", with minor changes allowed as defined by Section 27-337(b) or necessary changes to meet conditions of zoning or land development requirements made necessary by actual field conditions at the time of development;
- 2. The owner shall construct the home in general conformity with "Exhibit B".
- 3. A minimum of 80 percent of the front house façade shall be finished with high quality, durable, materials, such as brick, stone, real stucco, and glass.
- 4. The parking area shall not be striped, except for the required ADA space.
- 5. The parking area shall have a vegetative screen, as provided on Exhibit A.
- 6. A "Transition Yard 2", as defined in Sec. 27-230 of the Zoning Ordinance, shall be provided along the side and rear property lines.
- 7. The personal care home shall be limited to residents 55 years or older.
- 8. Redevelopment of this property will require stormwater management in the form of runoff reduction and/or water quality. The property owner shall provide a runoff reduction and/or water quality design which meets the criteria outlined in the 2016 Edition of the Georgia Stormwater Management Manual (Blue Book) for all onsite impervious surfaces.
- 9. Within 1 year of approval of the subject Special Land Use Permit, if a home is not under construction, the walls and foundation of the previously demolished home must be removed and the site permanently stabilized.
- 10. Streetscape improvements shall be installed in conjunction with the construction of the personal care home, according to the requirements of the Public Works Department.