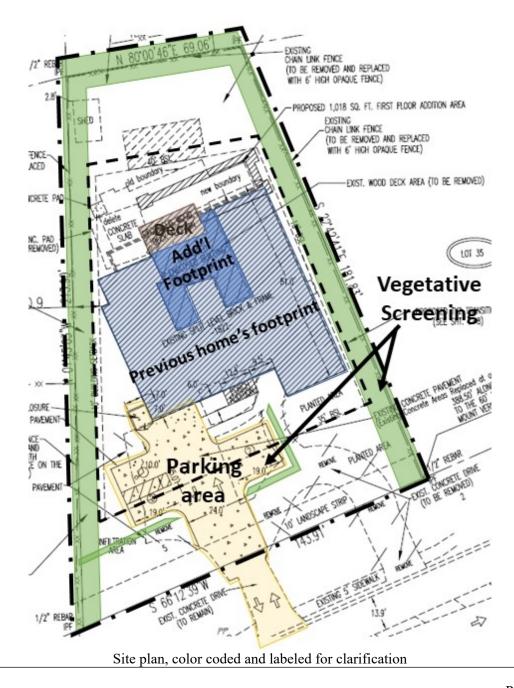

#### **UPDATED APPLICATION MATERIALS 3.29.2023**

Following the March 13, 2023 City Council meeting, the applicant submitted the following materials:

- Updated First Floor Plan: This floor plan shows a reduced house and deck footprint.
- Site Development Plans: The site plan demonstrates a reduction in lot coverage; the previous proposal showed 43.3% lot coverage but the current proposal shows 38.5% lot coverage.
- *Hydrology Study*: Lastly, the applicant submitted a hydrology study.
- Supplemental Letter
- Constitutional Objections Letter

The driveway will be significantly altered from the current horseshoe configuration. The eastern driveway entrance will be completely removed. Removing curb cuts on an arterial road such as Mount Vernon will support the transportation goals of the City and increase safety for all road users. The proposed driveway contains four parking spaces, with adequate room to accommodate emergency vehicles. The only formally striped space will be the ADA parking space and the proposed hedges around the parking pad will provide screening of the parking pad. These limitations will aid in maintaining the residential character of the home.

The proposed site plan shows 38.5% lot coverage; single-family residential homes are permitted 35% lot coverage. The home is situated on the property without the need for any setback variances. Thus, the staff finds that the .47 acre site is adequately sized to accommodate this use.

- 1. The owner shall develop the site in general conformity with "Exhibit A", with minor changes allowed as defined by Section 27-337(b) or necessary changes to meet conditions of zoning or land development requirements made necessary by actual field conditions at the time of development;
- 2. The owner shall construct the home in general conformity with "Exhibit B".
- 3. A minimum of 80 percent of the front house façade shall be finished with high quality, durable, materials, such as brick, stone, real stucco, and glass.
- 4. The parking area shall not be striped, except for the required ADA space.
- 5. The parking area shall have a vegetative screen, as provided on Exhibit A.
- 6. A "Transition Yard 2", as defined in Sec. 27-230 of the Zoning Ordinance, shall be provided along the side and rear property lines.
- 7. The personal care home shall be limited to residents 55 years or older.
- 8. Redevelopment of this property will require stormwater management in the form of runoff reduction and/or water quality. The property owner shall provide a runoff reduction and/or water quality design which meets the criteria outlined in the 2016 Edition of the Georgia Stormwater Management Manual (Blue Book) for all onsite impervious surfaces.
- 9. Within 1 year of approval of the subject Special Land Use Permit, if a home is not under construction, the walls and foundation of the previously demolished home must be removed and the site permanently stabilized.
- 10. Streetscape improvements shall be installed in conjunction with the construction of the personal care home, according to the requirements of the Public Works Department.