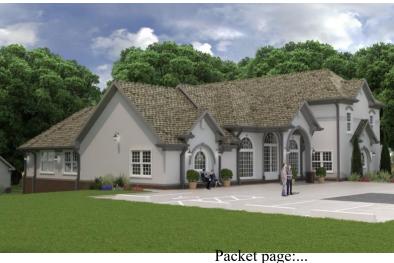

Page **3** of **6** 

Front elevation of the proposed home

The exterior of the building is designed to be residential and will meet all proper residential setbacks and height limitations. Staff recommends that 80% of front façade materials be limited to glass, brick, stone, and stucco to ensure a high-quality appearance with traditionally residential façade materials.