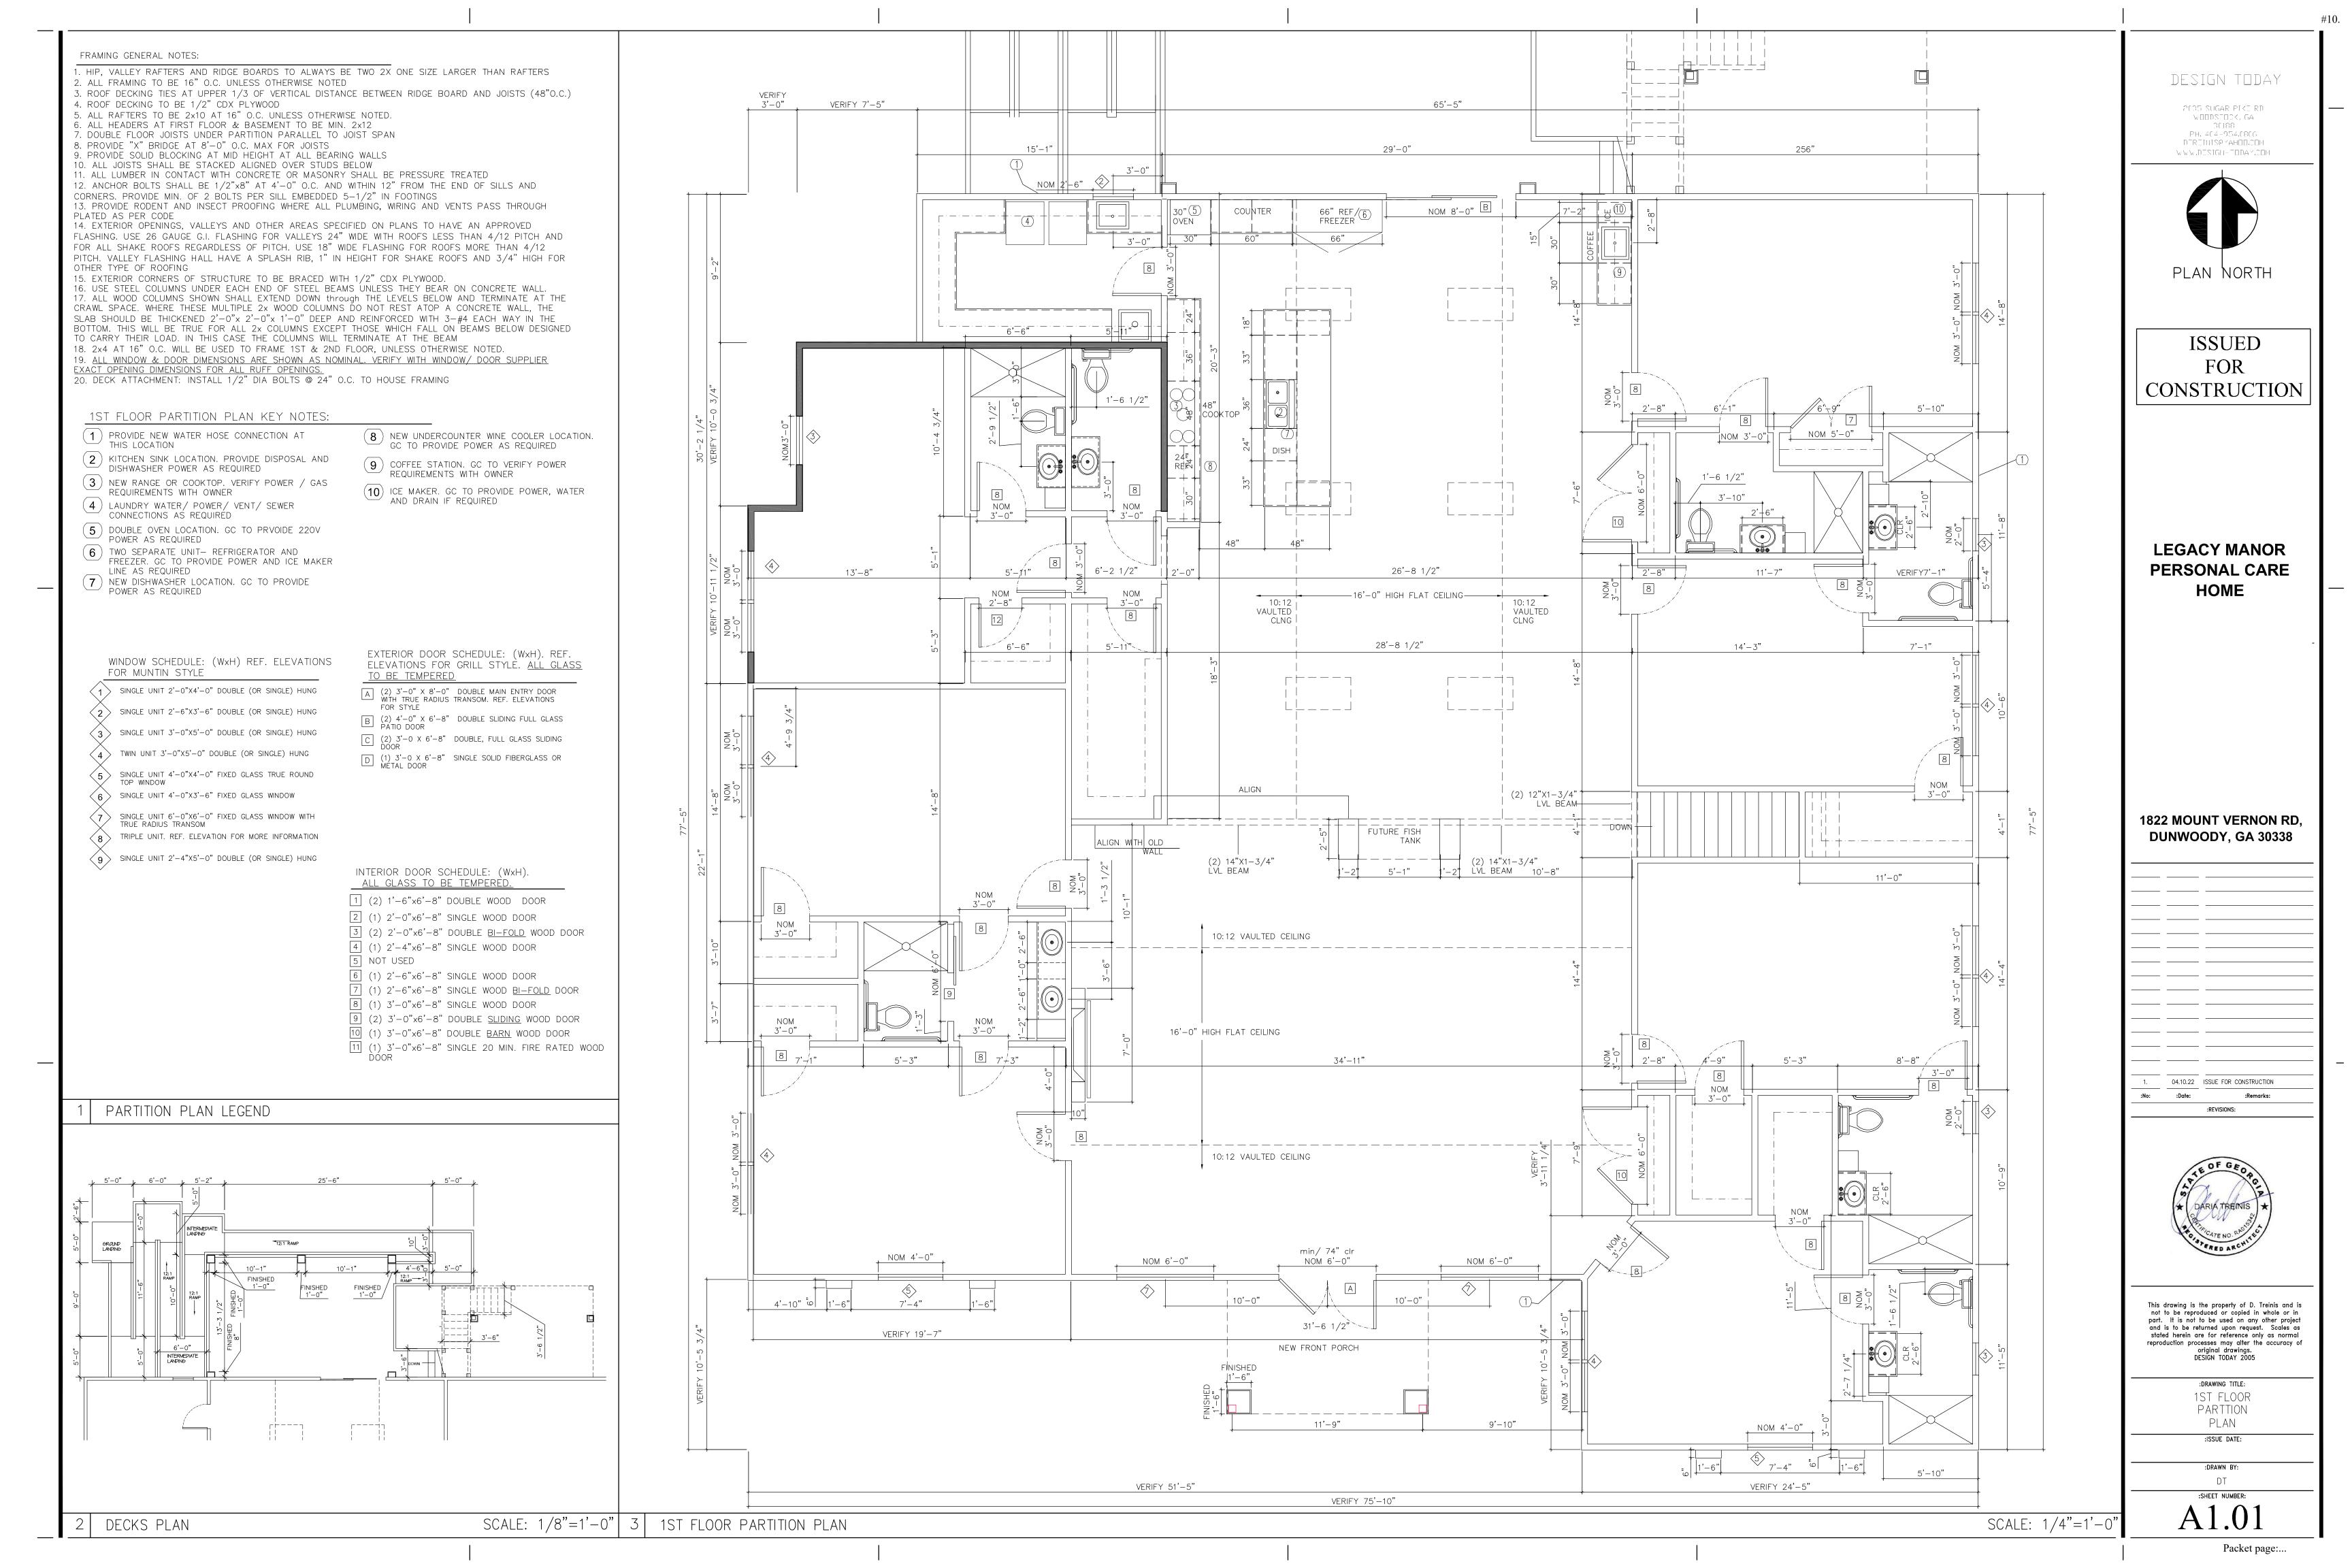

#### **UPDATED APPLICATION MATERIALS 3.29.2023**

Following the March 13, 2023 City Council meeting, the applicant submitted the following materials:

- Updated First Floor Plan: This floor plan shows a reduced house and deck footprint.
- Site Development Plans: The site plan demonstrates a reduction in lot coverage; the previous proposal showed 43.3% lot coverage but the current proposal shows 38.5% lot coverage.
- *Hydrology Study*: Lastly, the applicant submitted a hydrology study.
- Supplemental Letter
- Constitutional Objections Letter

An applicant-initiated meeting was held on October 8<sup>th</sup>, 2022. Twenty-three (23) community members were present.

Currently, there is no existing structure on the site, aside from the foundation and a wall from the previous structure. The applicant proposes a new 6,800 SF residential structure, within a similar footprint to the previous home.

The interior of the home is also designed to be residential, with the necessary accommodations for meeting ADA standards and providing administrative space. The kitchen will be residential size and will not require a grease trap. There is no need for any dumpsters; the trash will be handled with typical size residential bins.

The proposed home is  $\sim$ 6,800 SF. The previous home on the property was  $\sim$ 5,000 SF in area. The proposed home maintains a similar footprint, but adds a second floor, whereas the previous structure was a split level home. Overall, the scale and design of the building are consistent with residential homes and will not exceed the maximum height or encroach in any of the prescribed setbacks.