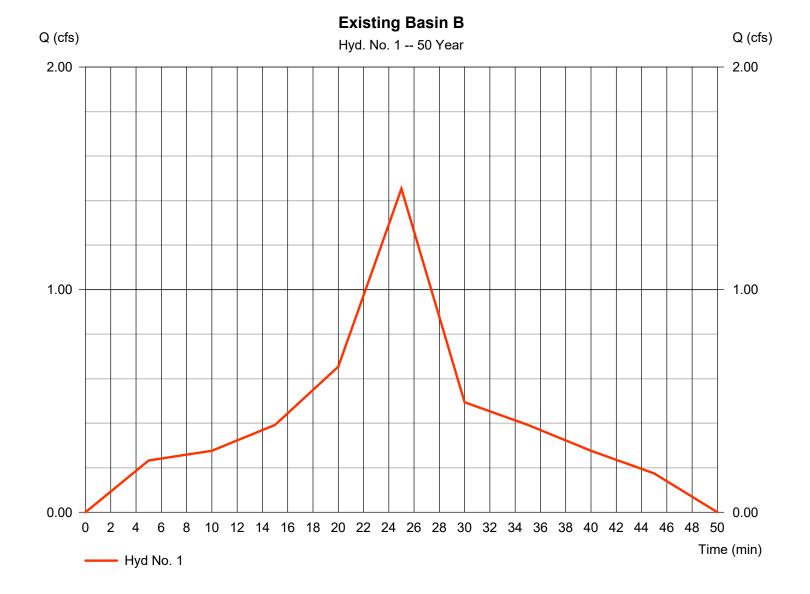

The existing site consists of 0.47 acres. Basin A contains 0.19 acres draining to the right-of-way of Mount Vernon Road. Basin B contains 0.28 acres draining to the north to Lot 32 of Mount Vernon North Subdivision located at 1563 Vernon Way Court.

Existing Basin B contains 4,608 sq. ft. of impervious surface area with a weighted Rational C Factor of 0.493. Developed Basin B will contain 8,532 sq. ft. of impervious surface area with a weighted Rational C Factor of 0.563.

#### STANDARD #7 – EXTREME FLOOD PROTECTION

The project design reduces the peak flow rates for the 50-year and 100-year design storm events to rates below existing conditions. These flows will be conveyed to the existing regional detention facility which will attenuate flows for the overall industrial park below pre-developed rates.