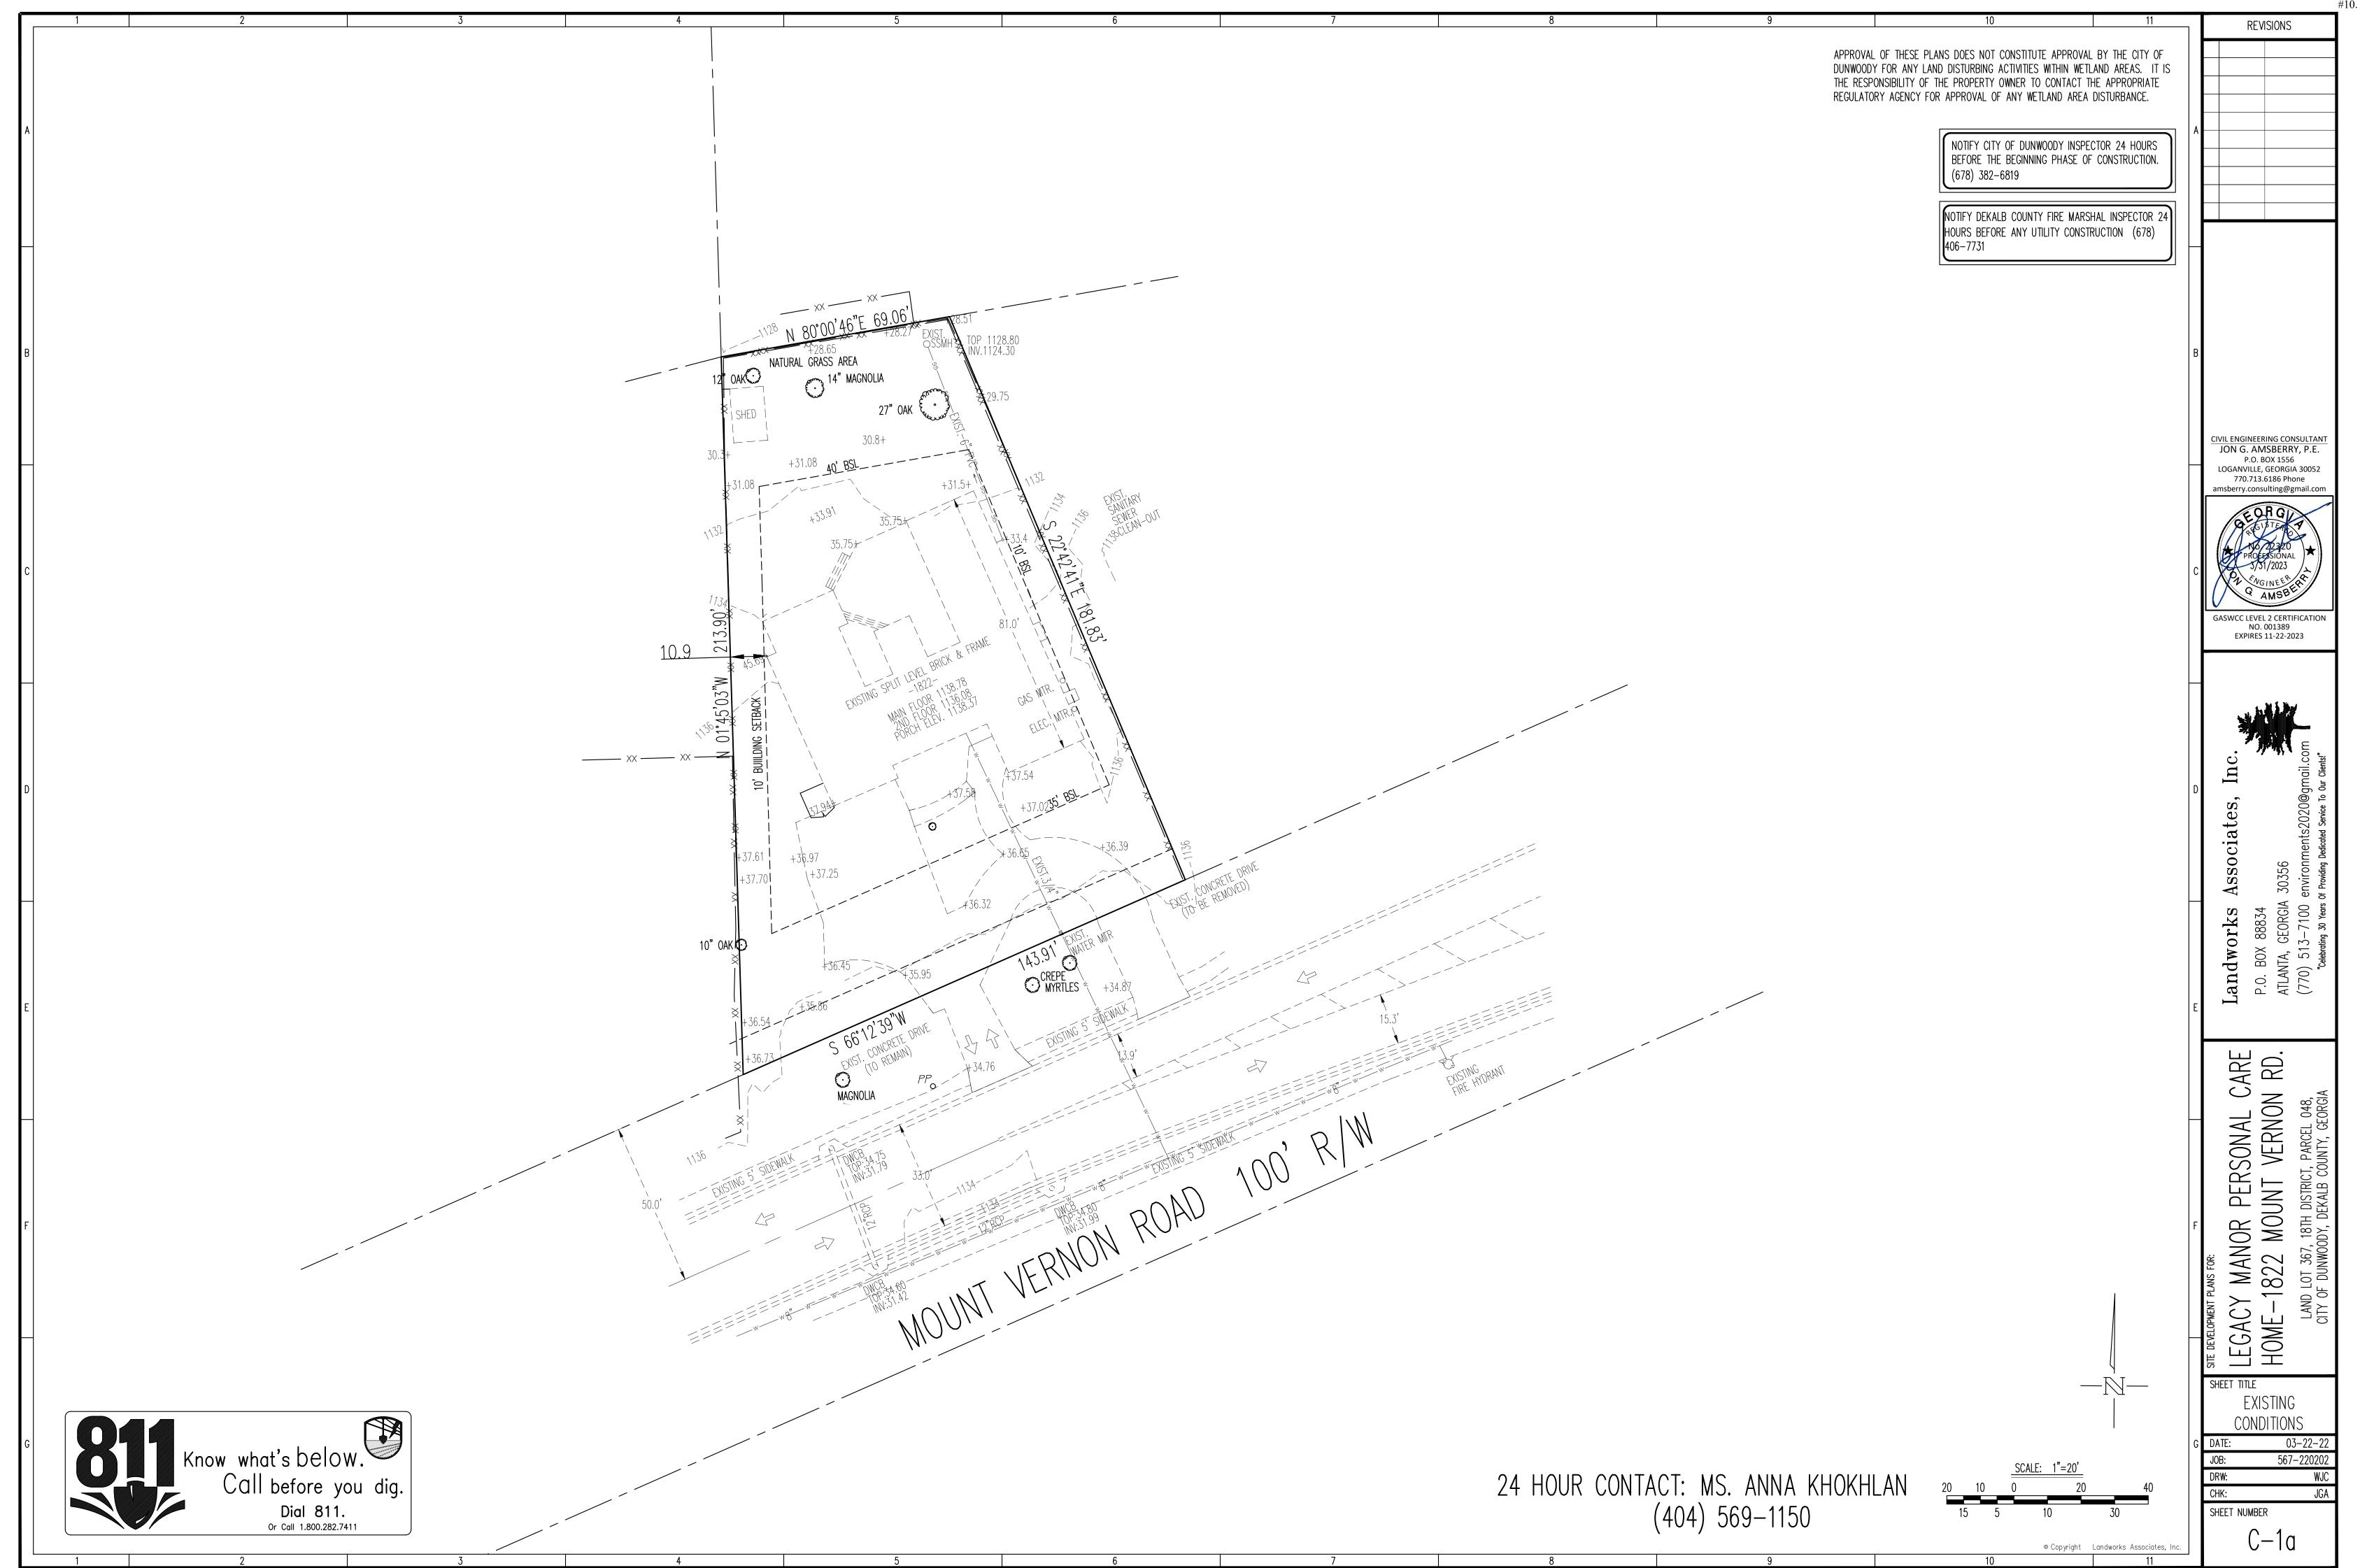

#### **BACKGROUND & PROPOSED DEVELOPMENT**

The subject property is located on Mount Vernon Road, approximately 1800 feet east of the intersection of Dunwoody Village Parkway. The .47 acre property was formerly a 5,000 SF residential home that was demolished in 2022 with only remnants of the foundation and walls remaining. It is zoned R-100 (Single-dwelling Residential-100) and abuts single-dwelling residences on all sides.

An applicant-initiated meeting was held on October 8<sup>th</sup>, 2022. Twenty-three (23) community members were present.

Currently, there is no existing structure on the site, aside from the foundation and a wall from the previous structure. The applicant proposes a new 6,800 SF residential structure, within a similar footprint to the previous home.

The existing site topography slopes from the south to the north with gradients of 2-3 percent. The existing condition on site is a previously constructed split level brick and frame home structure with a concrete parking grea and patio. There are existing trees present around the perimeter of the subject property. Offsite areas consist of developed residential homes/lands to the west, east and north. The Mount Vernon public R.O.W. makes up the south property line of the site. There are no known wetlands on site. We have designed various erosion control measures at each of the locations where stormwater run-off has been directed or naturally leaves the property.