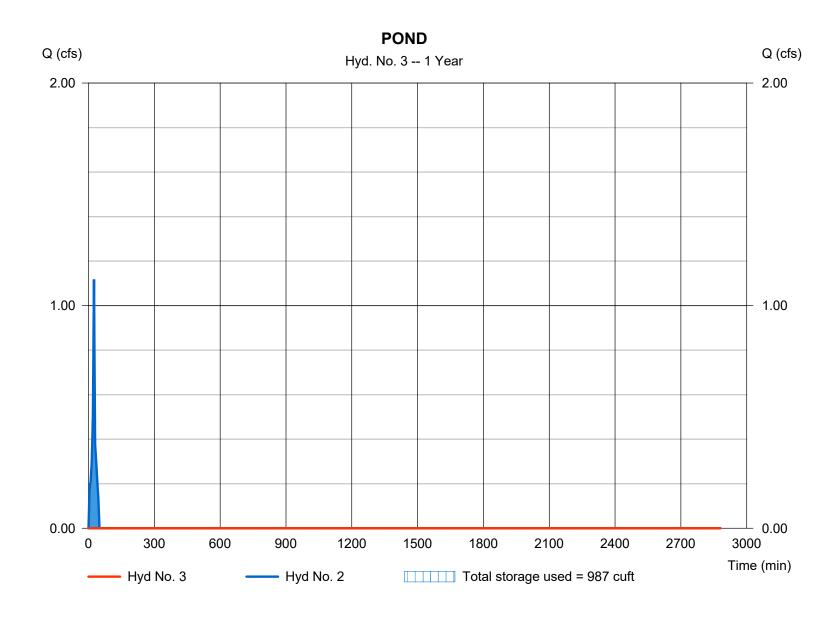

#### STANDARD #3 - RUNOFF REDUCTION

Runoff Reduction of the first 1 inch of storm water will be provided with an infiltration type dry well system. The dry well system will be located within Developed Basin B and will compensate for 100% of the site impervious from both basins.

#### STANDARD #5 - STREAM CHANNEL PROTECTION

The developed peak discharge for the 1-year, 24-hour rain event will not exceed 2.0 cfs. Per section 2.2.4.2 of the GSMM, control of the Channel Protection Volume is not required. However, post developed flows will be dissipated through a level spreader device to create a sheet flow condition.

#### STANDARD #6 - OVERBANK FLOOD PROTECTION

The dry well facility design includes an oversize underground trench to provide for the reduction of peak flows for the 2-year through 25-year design storm events to rates below the existing flows within Basin B. Basin A flows will be reduced due to the elimination of drainage area and impervious surfaces discharging from that basin.