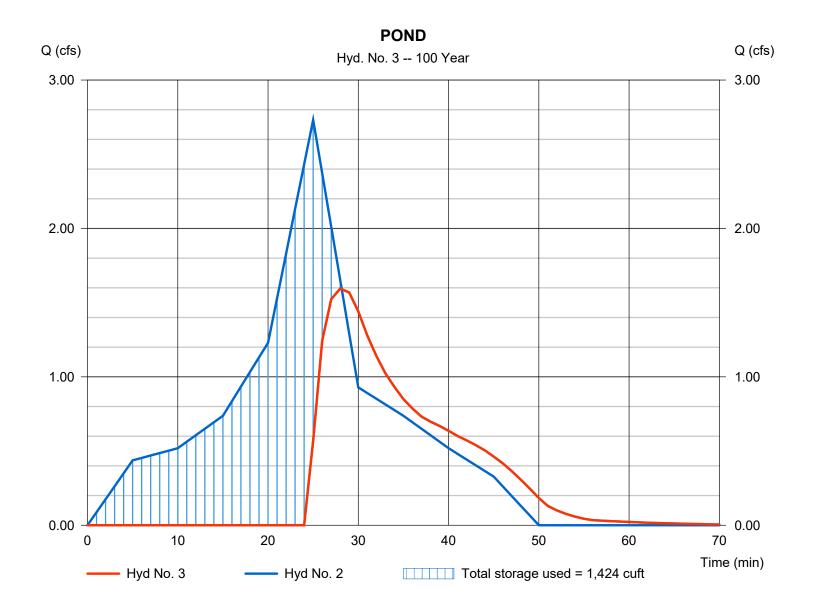

#### STANDARD #5 - STREAM CHANNEL PROTECTION

The developed peak discharge for the 1-year, 24-hour rain event will not exceed 2.0 cfs. Per section 2.2.4.2 of the GSMM, control of the Channel Protection Volume is not required. However, post developed flows will be dissipated through a level spreader device to create a sheet flow condition.

#### STANDARD #6 - OVERBANK FLOOD PROTECTION

The dry well facility design includes an oversize underground trench to provide for the reduction of peak flows for the 2-year through 25-year design storm events to rates below the existing flows within Basin B. Basin A flows will be reduced due to the elimination of drainage area and impervious surfaces discharging from that basin.

#### STANDARD #7 – EXTREME FLOOD PROTECTION

The project design reduces the peak flow rates for the 50-year and 100-year design storm events to rates below existing conditions. These flows will be conveyed to the existing regional detention facility which will attenuate flows for the overall industrial park below pre-developed rates.

#### STANDARD #8 - DOWNSTREAM ANALYSIS

The existing property is on a ridge line discharging in two directions. The reduction of peak flows well below existing flows, including the attenuation of hydrograph timing added to the sheet flow discharge dissipation will result in reduced immediate and downstream impacts on the immediate adjacent property. The adjacent property discharges into Vernon Way Court. The reduced effect immediately downstream will have a carry over effect to and beyond the 10% study point. Thereby reducing downstream effects within the overall basin.