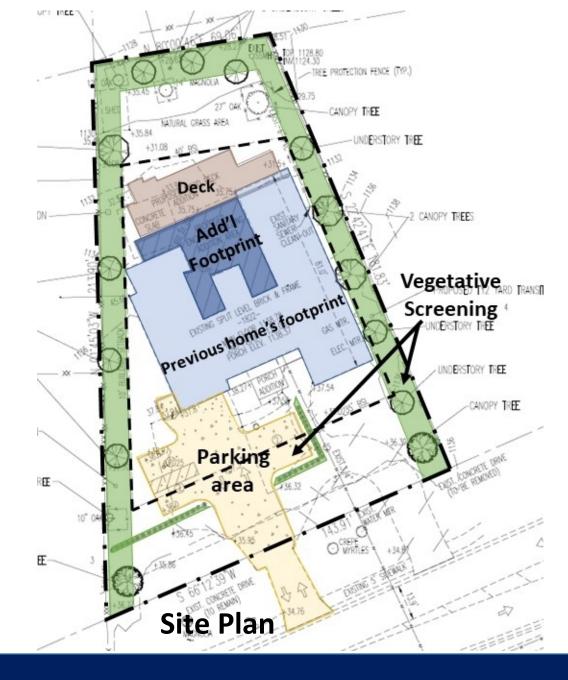

#### **UPDATED APPLICATION MATERIALS 3.29.2023**

Following the March 13, 2023 City Council meeting, the applicant submitted the following materials:

- Updated First Floor Plan: This floor plan shows a reduced house and deck footprint.
- Site Development Plans: The site plan demonstrates a reduction in lot coverage; the previous proposal showed 43.3% lot coverage but the current proposal shows 38.5% lot coverage.
- *Hydrology Study*: Lastly, the applicant submitted a hydrology study.
- Supplemental Letter
- Constitutional Objections Letter

The proposed site plan shows 38.5% lot coverage; single-family residential homes are permitted 35% lot coverage. The home is situated on the property without the need for any setback variances. Thus, the staff finds that the .47 acre site is adequately sized to accommodate this use.

- 1. The owner shall develop the site in general conformity with "Exhibit A", with minor changes allowed as defined by Section 27-337(b) or necessary changes to meet conditions of zoning or land development requirements made necessary by actual field conditions at the time of development;
- 2. The owner shall construct the home in general conformity with "Exhibit B".
- 3. A minimum of 80 percent of the front house façade shall be finished with high quality, durable, materials, such as brick, stone, real stucco, and glass.
- 4. The parking area shall not be striped, except for the required ADA space.
- 5. The parking area shall have a vegetative screen, as provided on Exhibit A.
- 6. A "Transition Yard 2", as defined in Sec. 27-230 of the Zoning Ordinance, shall be provided along the side and rear property lines.
- 7. The personal care home shall be limited to residents 55 years or older.
- 8. Redevelopment of this property will require stormwater management in the form of runoff reduction and/or water quality. The property owner shall provide a runoff reduction and/or water quality design which meets the criteria outlined in the 2016 Edition of the Georgia Stormwater Management Manual (Blue Book) for all onsite impervious surfaces.
- 9. Within 1 year of approval of the subject Special Land Use Permit, if a home is not under construction, the walls and foundation of the previously demolished home must be removed and the site permanently stabilized.
- 10. Streetscape improvements shall be installed in conjunction with the construction of the personal care home, according to the requirements of the Public Works Department.