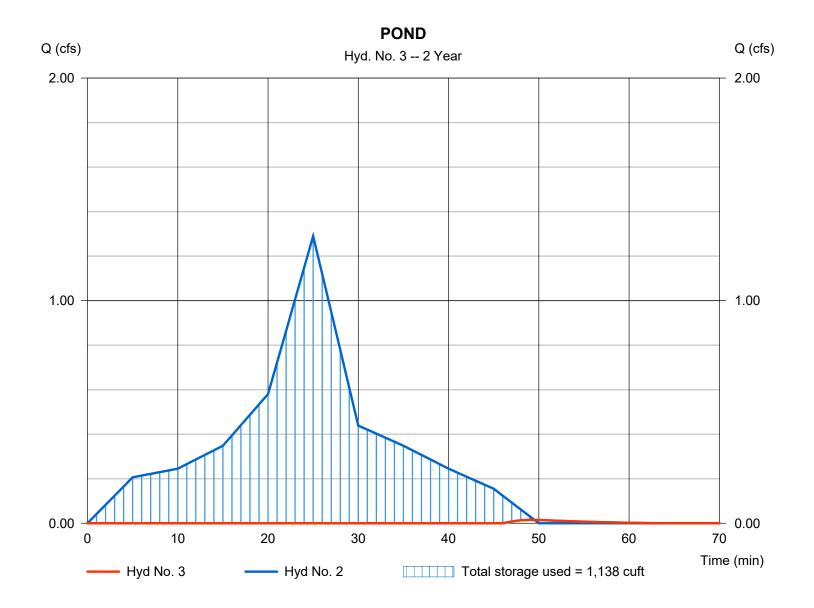

#### STANDARD #5 - STREAM CHANNEL PROTECTION

The developed peak discharge for the 1-year, 24-hour rain event will not exceed 2.0 cfs. Per section 2.2.4.2 of the GSMM, control of the Channel Protection Volume is not required. However, post developed flows will be dissipated through a level spreader device to create a sheet flow condition.

#### STANDARD #6 - OVERBANK FLOOD PROTECTION

The dry well facility design includes an oversize underground trench to provide for the reduction of peak flows for the 2-year through 25-year design storm events to rates below the existing flows within Basin B. Basin A flows will be reduced due to the elimination of drainage area and impervious surfaces discharging from that basin.

#### STANDARD #7 – EXTREME FLOOD PROTECTION

The project design reduces the peak flow rates for the 50-year and 100-year design storm events to rates below existing conditions. These flows will be conveyed to the existing regional detention facility which will attenuate flows for the overall industrial park below pre-developed rates.