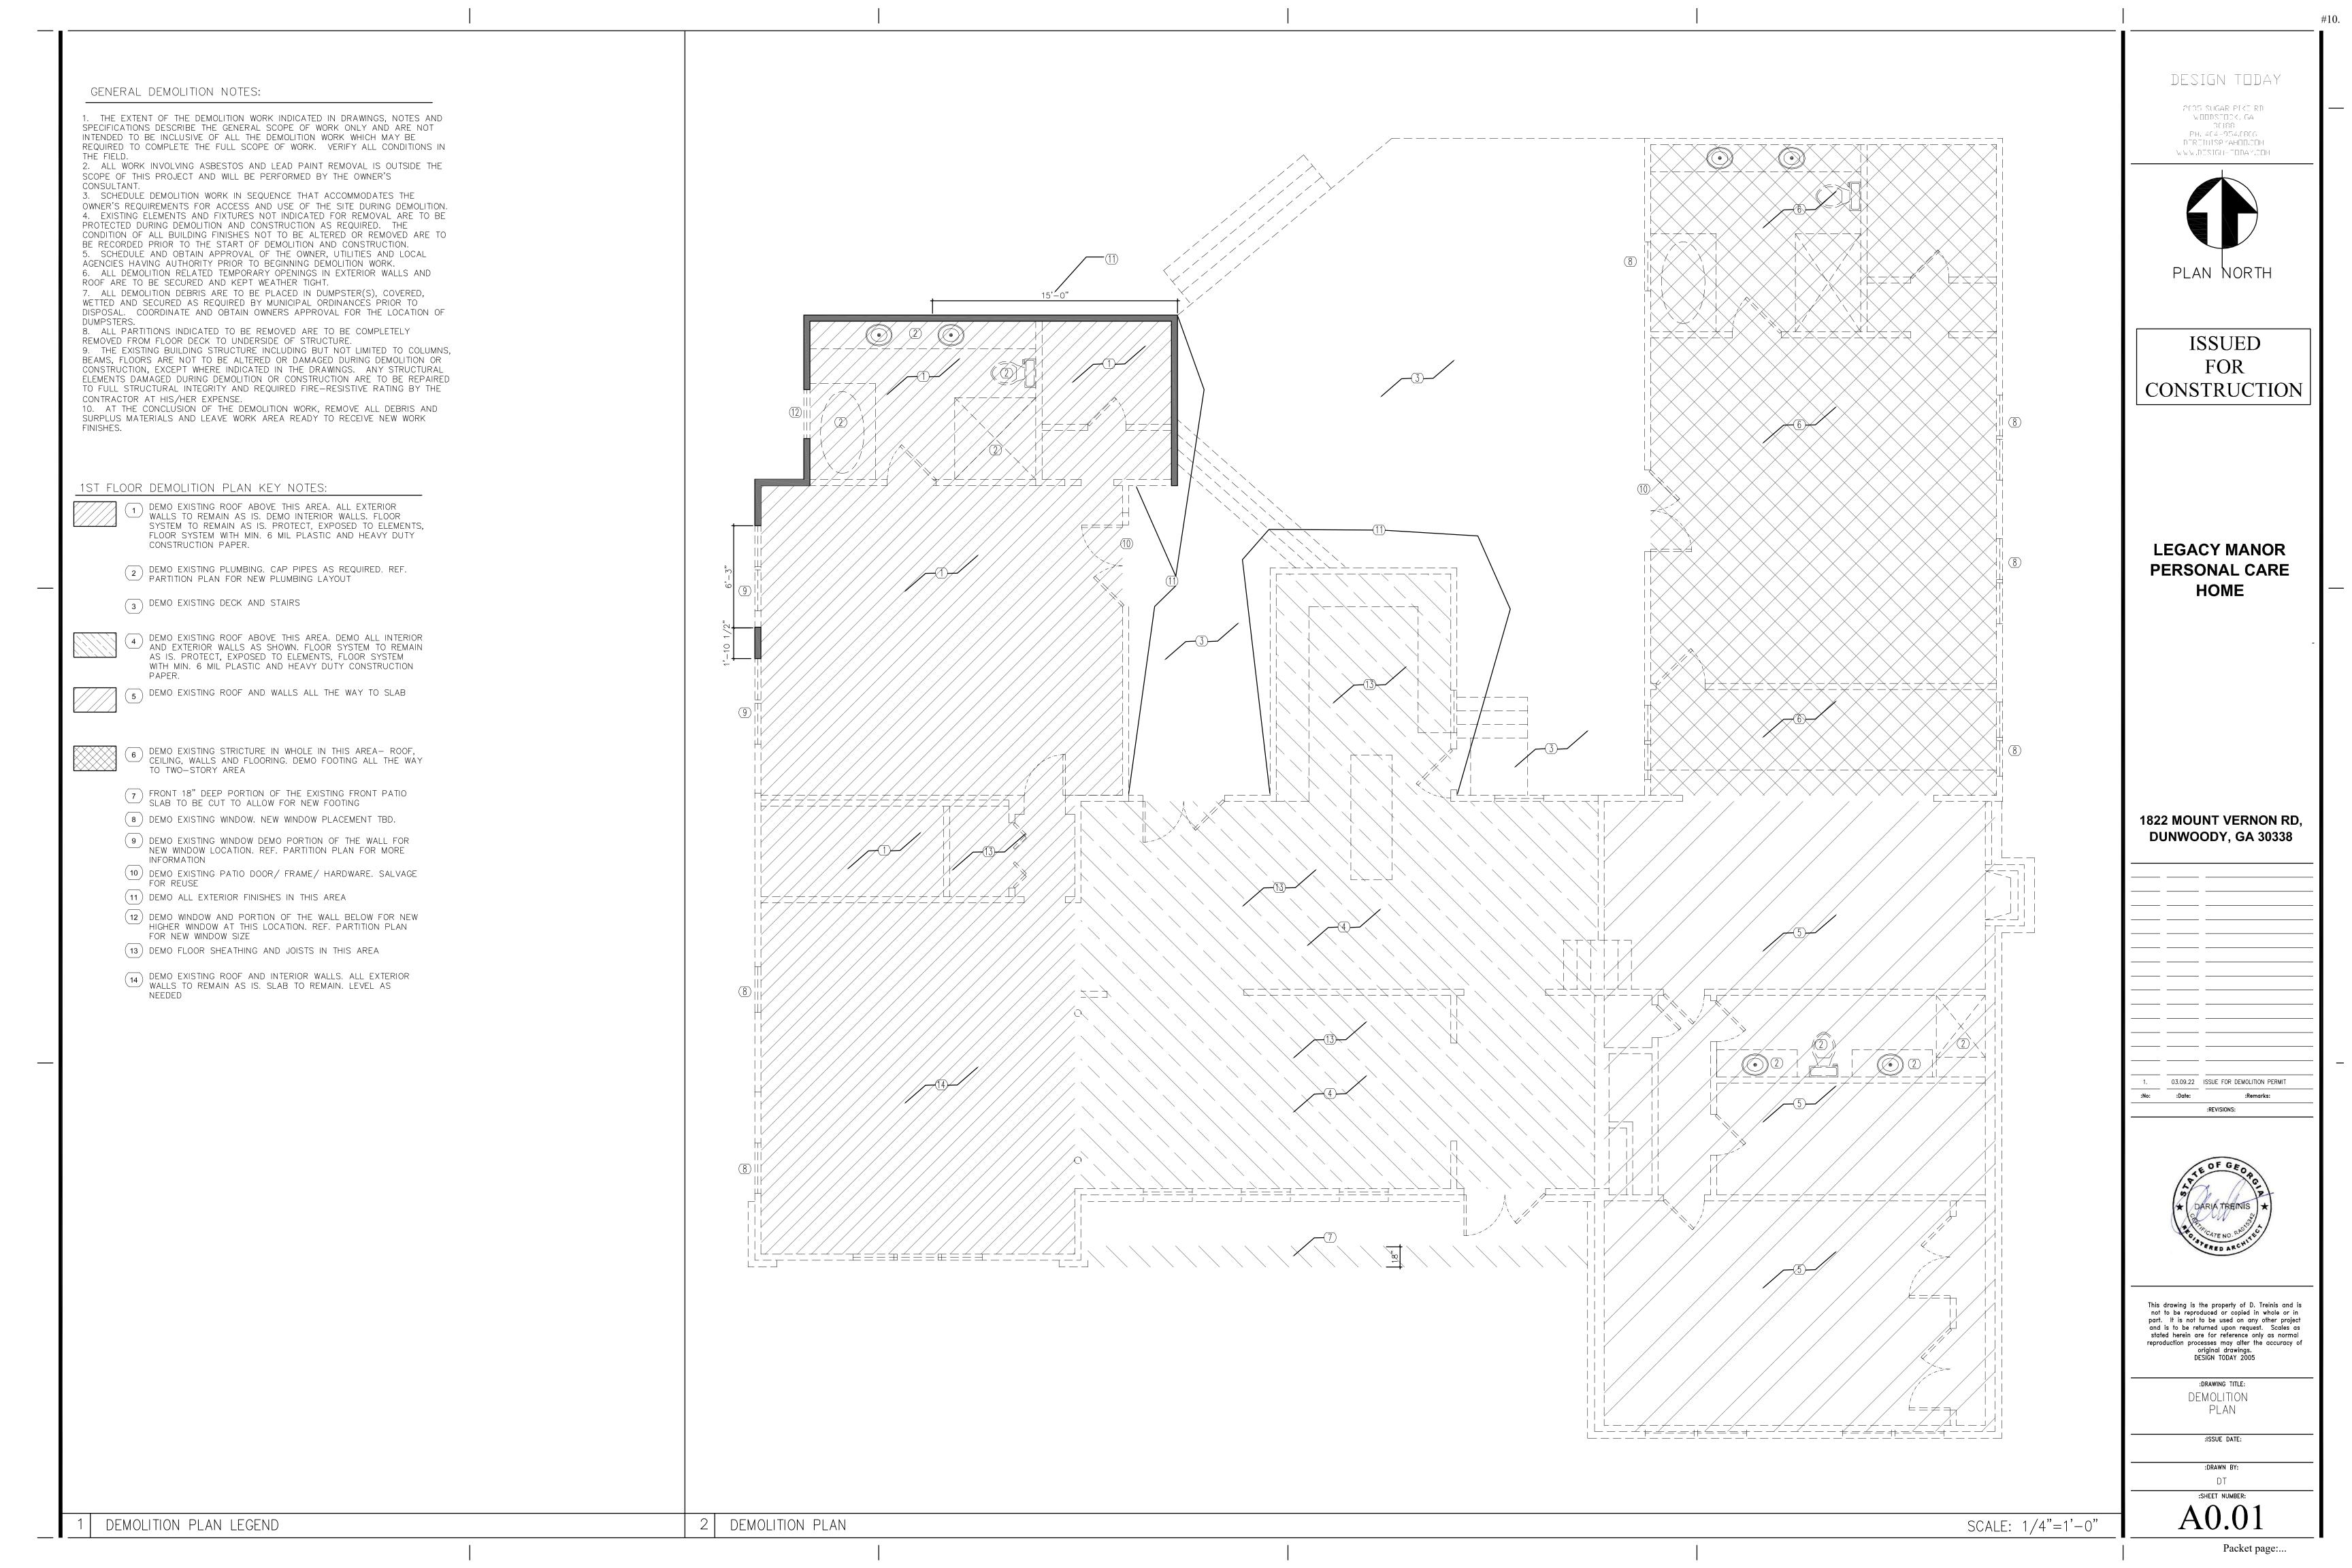

#### **UPDATED APPLICATION MATERIALS 3.29.2023**

Following the March 13, 2023 City Council meeting, the applicant submitted the following materials:

- Updated First Floor Plan: This floor plan shows a reduced house and deck footprint.
- Site Development Plans: The site plan demonstrates a reduction in lot coverage; the previous proposal showed 43.3% lot coverage but the current proposal shows 38.5% lot coverage.
- *Hydrology Study*: Lastly, the applicant submitted a hydrology study.
- Supplemental Letter
- Constitutional Objections Letter

An applicant-initiated meeting was held on October 8<sup>th</sup>, 2022. Twenty-three (23) community members were present.

Currently, there is no existing structure on the site, aside from the foundation and a wall from the previous structure. The applicant proposes a new 6,800 SF residential structure, within a similar footprint to the previous home.

The proposed home is  $\sim$ 6,800 SF. The previous home on the property was  $\sim$ 5,000 SF in area. The proposed home maintains a similar footprint, but adds a second floor, whereas the previous structure was a split level home. Overall, the scale and design of the building are consistent with residential homes and will not exceed the maximum height or encroach in any of the prescribed setbacks.