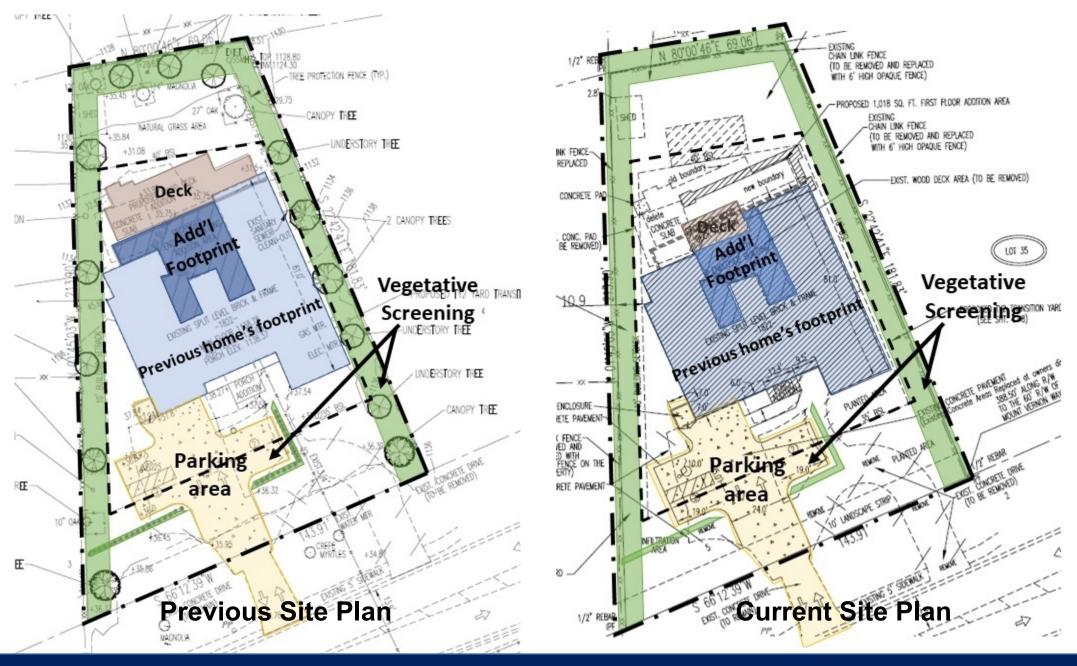

#### **UPDATED APPLICATION MATERIALS 3.29.2023**

Following the March 13, 2023 City Council meeting, the applicant submitted the following materials:

- Updated First Floor Plan: This floor plan shows a reduced house and deck footprint.
- Site Development Plans: The site plan demonstrates a reduction in lot coverage; the previous proposal showed 43.3% lot coverage but the current proposal shows 38.5% lot coverage.
- *Hydrology Study*: Lastly, the applicant submitted a hydrology study.
- Supplemental Letter
- Constitutional Objections Letter

The proposed site plan shows 38.5% lot coverage; single-family residential homes are permitted 35% lot coverage. The home is situated on the property without the need for any setback variances. Thus, the staff finds that the .47 acre site is adequately sized to accommodate this use.

- 1. The owner shall develop the site in general conformity with "Exhibit A", with minor changes allowed as defined by Section 27-337(b) or necessary changes to meet conditions of zoning or land development requirements made necessary by actual field conditions at the time of development;
- 2. The owner shall construct the home in general conformity with "Exhibit B".
- 3. A minimum of 80 percent of the front house façade shall be finished with high quality, durable, materials, such as brick, stone, real stucco, and glass.
- 4. The parking area shall not be striped, except for the required ADA space.
- 5. The parking area shall have a vegetative screen, as provided on Exhibit A.
- 6. A "Transition Yard 2", as defined in Sec. 27-230 of the Zoning Ordinance, shall be provided along the side and rear property lines.
- 7. The personal care home shall be limited to residents 55 years or older.
- 8. Redevelopment of this property will require stormwater management in the form of runoff reduction and/or water quality. The property owner shall provide a runoff reduction and/or water quality design which meets the criteria outlined in the 2016 Edition of the Georgia Stormwater Management Manual (Blue Book) for all onsite impervious surfaces.
- 9. Within 1 year of approval of the subject Special Land Use Permit, if a home is not under construction, the walls and foundation of the previously demolished home must be removed and the site permanently stabilized.
- 10. Streetscape improvements shall be installed in conjunction with the construction of the personal care home, according to the requirements of the Public Works Department.

First, The Applicant reduced the site's lot coverage from approximately 43% to 38%. A typical residential structure in Dunwoody would only permit 35%, and SLUP permit as much as 60% coverage. This development falls marginally close to a standard residential building. This site simply encloses an area previously open-air to increase the footprint of the building.