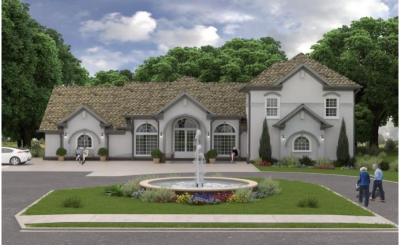

Page **3** of **6** 

Front elevation of the proposed home

The exterior of the building is designed to be residential and will meet all proper residential setbacks and height limitations. Staff recommends that 80% of front façade materials be limited to glass, brick, stone, and stucco to ensure a high-quality appearance with traditionally residential façade materials.