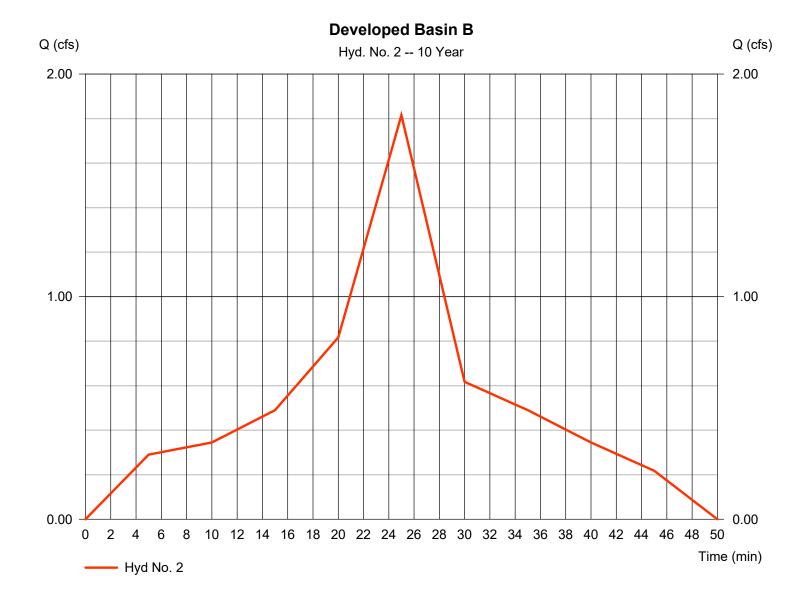

The re-developed site will remain a 0.47 acre tract. Basin A will consist of 0.06 acres draining to the right-of-way of Mount Vernon Road. Basin B will consist of 0.41 acres draining to the north with discharge towards 1563 Vernon Court Way.

Existing Basin B contains 4,608 sq. ft. of impervious surface area with a weighted Rational C Factor of 0.493. Developed Basin B will contain 8,532 sq. ft. of impervious surface area with a weighted Rational C Factor of 0.563.