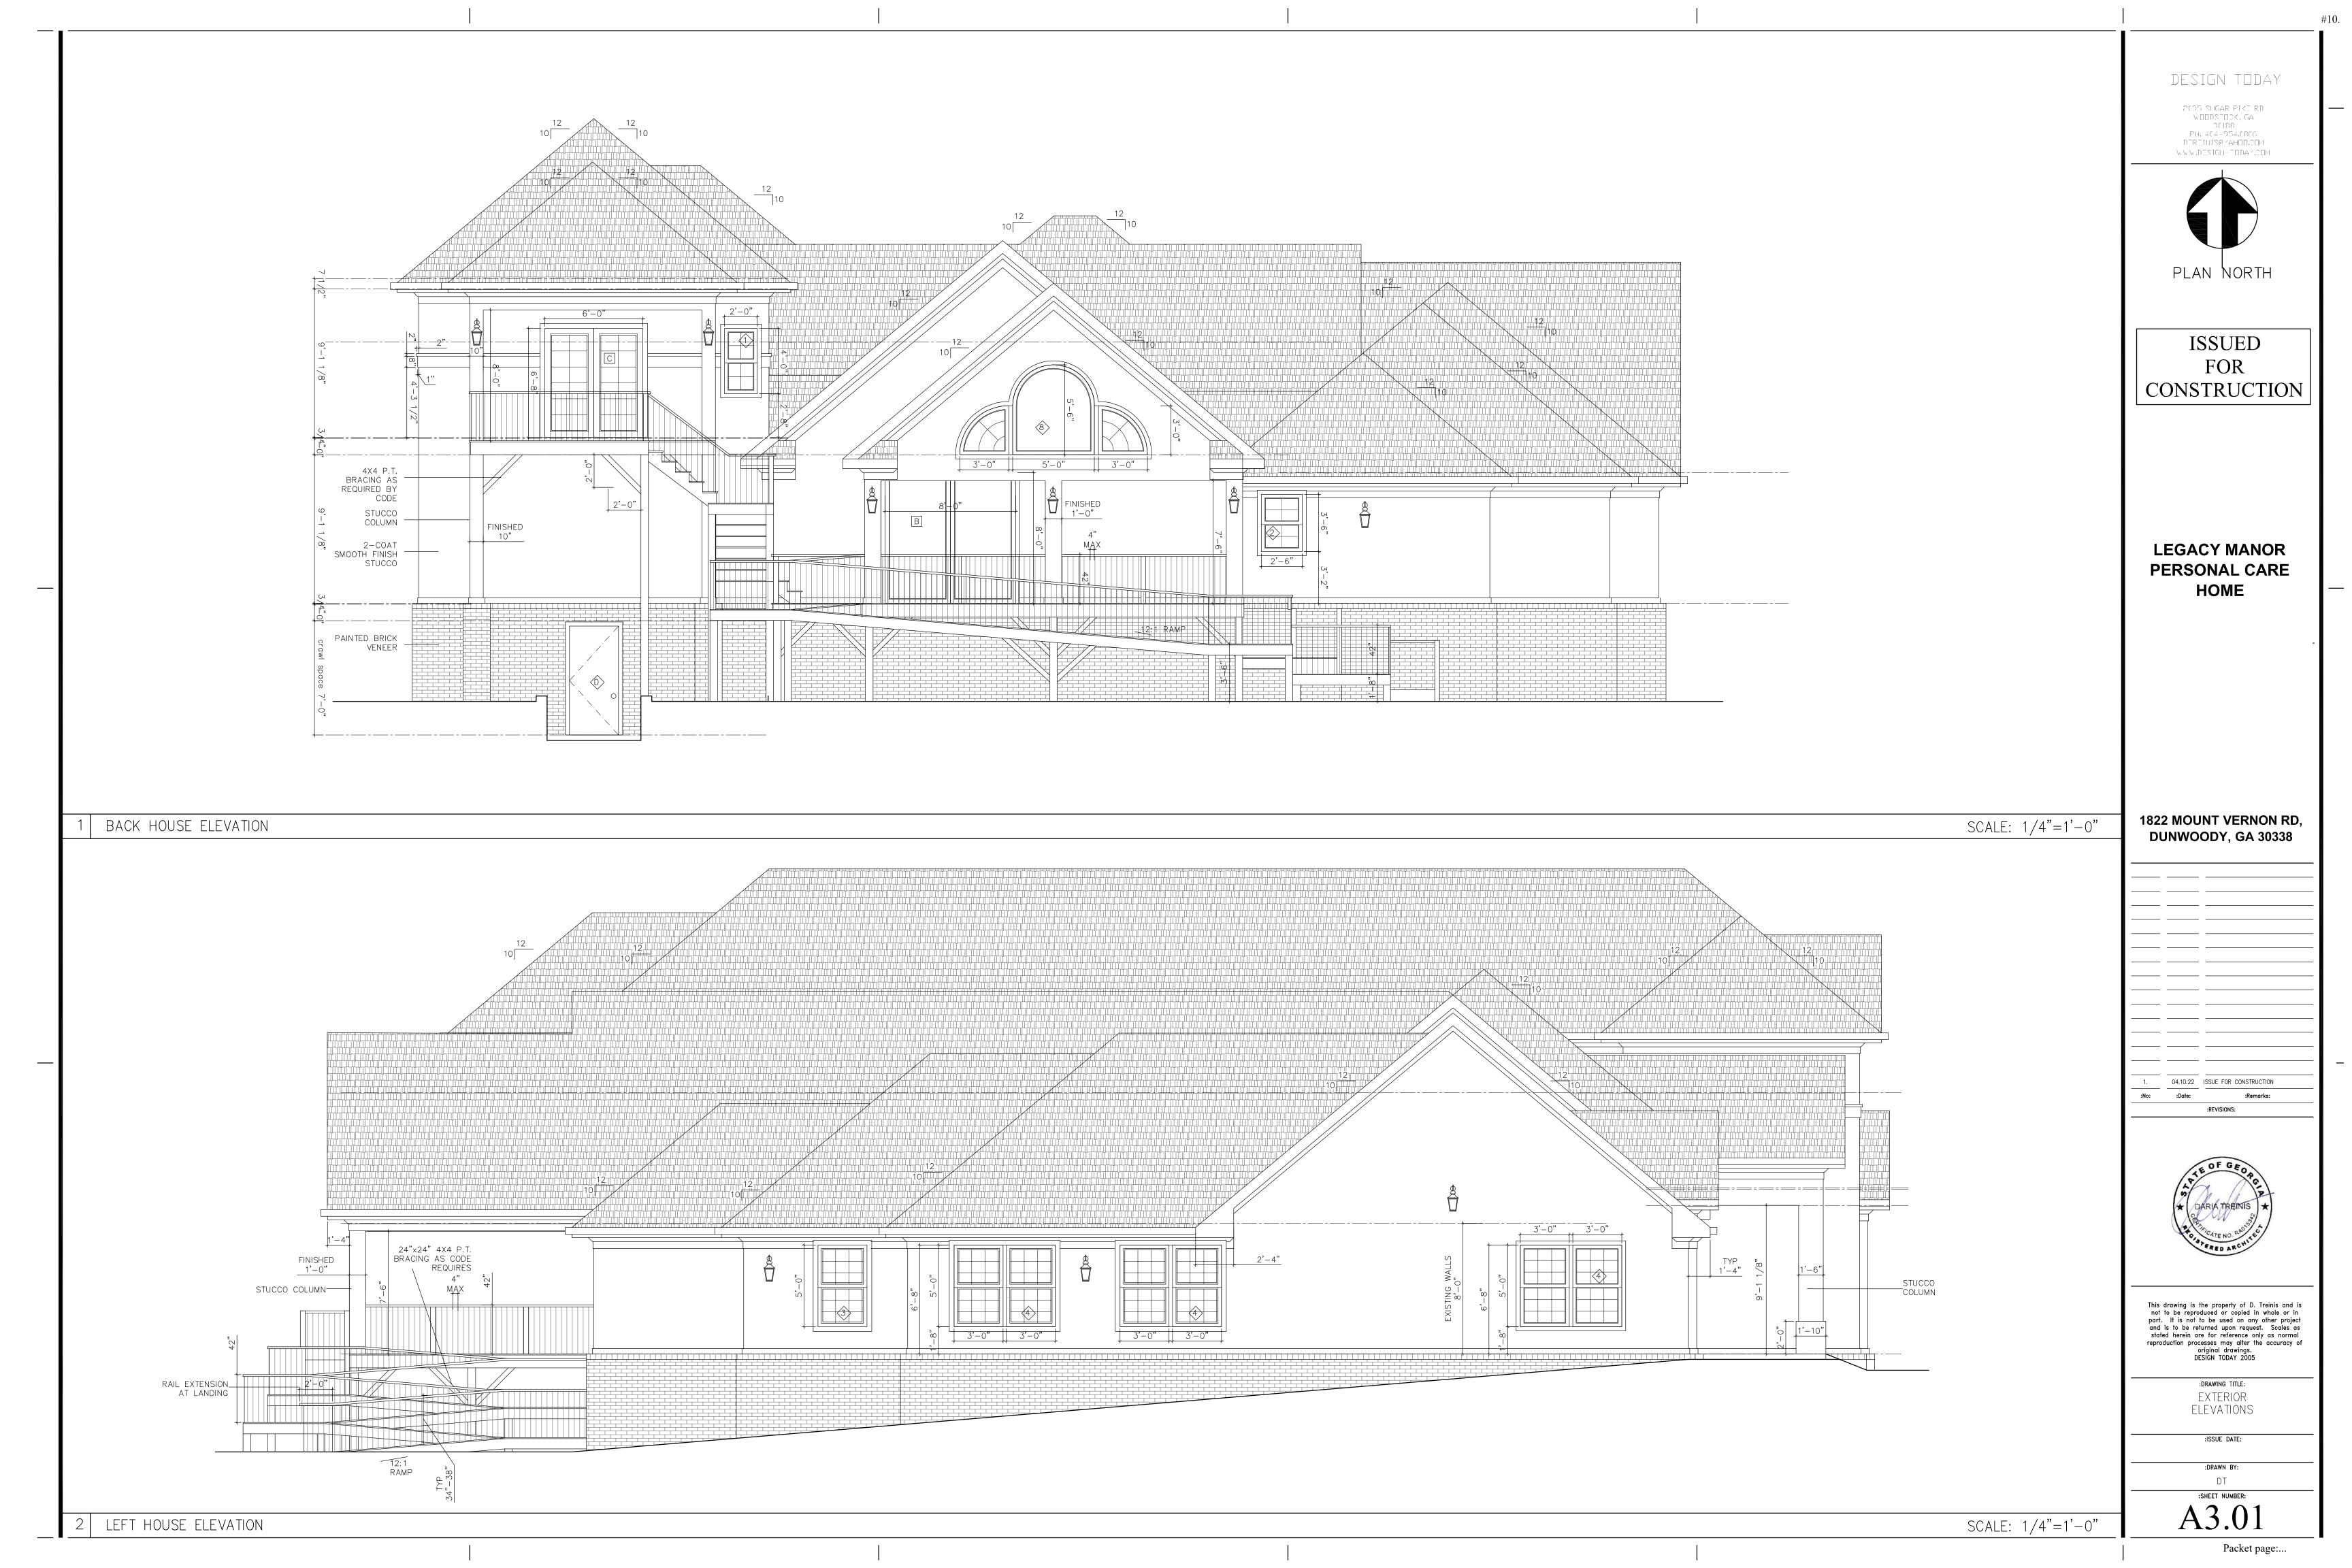

Thus, staff recommends approval the Special Land Use Permit request, subject to the following exhibits and conditions:

Exhibit A: Site Plan, prepared by Landworks Associated, Inc., and dated March 30, 2023 Exhibit B: Elevations, prepared by Design Today, and dated April 10, 2022

- 1. The owner shall develop the site in general conformity with "Exhibit A", with minor changes allowed as defined by Section 27-337(b) or necessary changes to meet conditions of zoning or land development requirements made necessary by actual field conditions at the time of development;
- 2. The owner shall construct the home in general conformity with "Exhibit B".
- 3. A minimum of 80 percent of the front house façade shall be finished with high quality, durable, materials, such as brick, stone, real stucco, and glass.
- 4. The parking area shall not be striped, except for the required ADA space.
- 5. The parking area shall have a vegetative screen, as provided on Exhibit A.
- 6. A "Transition Yard 2", as defined in Sec. 27-230 of the Zoning Ordinance, shall be provided along the side and rear property lines.
- 7. The personal care home shall be limited to residents 55 years or older.
- 8. Redevelopment of this property will require stormwater management in the form of runoff reduction and/or water quality. The property owner shall provide a runoff reduction and/or water quality design which meets the criteria outlined in the 2016 Edition of the Georgia Stormwater Management Manual (Blue Book) for all onsite impervious surfaces.
- 9. Within 1 year of approval of the subject Special Land Use Permit, if a home is not under construction, the walls and foundation of the previously demolished home must be removed and the site permanently stabilized.
- 10. Streetscape improvements shall be installed in conjunction with the construction of the personal care home, according to the requirements of the Public Works Department.