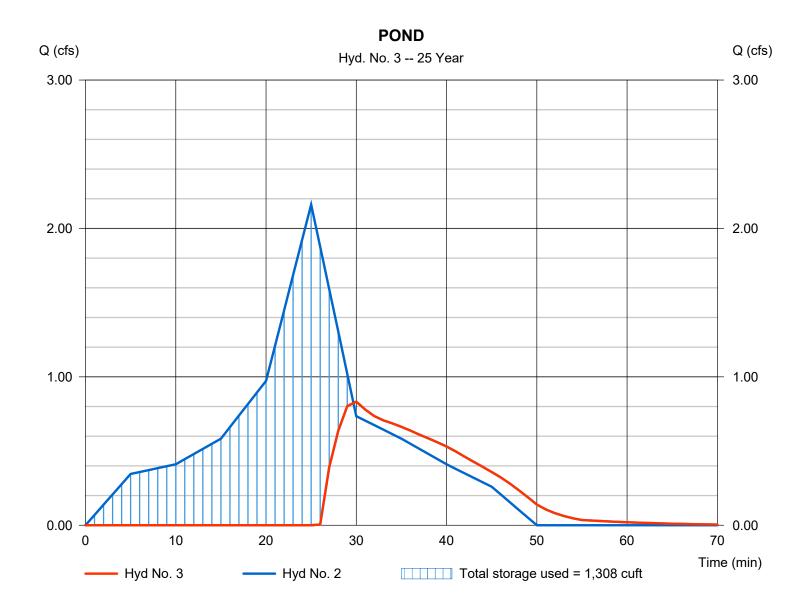

#### STANDARD #3 - RUNOFF REDUCTION

Runoff Reduction of the first 1 inch of storm water will be provided with an infiltration type dry well system. The dry well system will be located within Developed Basin B and will compensate for 100% of the site impervious from both basins.

#### STANDARD #5 - STREAM CHANNEL PROTECTION

The developed peak discharge for the 1-year, 24-hour rain event will not exceed 2.0 cfs. Per section 2.2.4.2 of the GSMM, control of the Channel Protection Volume is not required. However, post developed flows will be dissipated through a level spreader device to create a sheet flow condition.

#### STANDARD #6 - OVERBANK FLOOD PROTECTION

The dry well facility design includes an oversize underground trench to provide for the reduction of peak flows for the 2-year through 25-year design storm events to rates below the existing flows within Basin B. Basin A flows will be reduced due to the elimination of drainage area and impervious surfaces discharging from that basin.