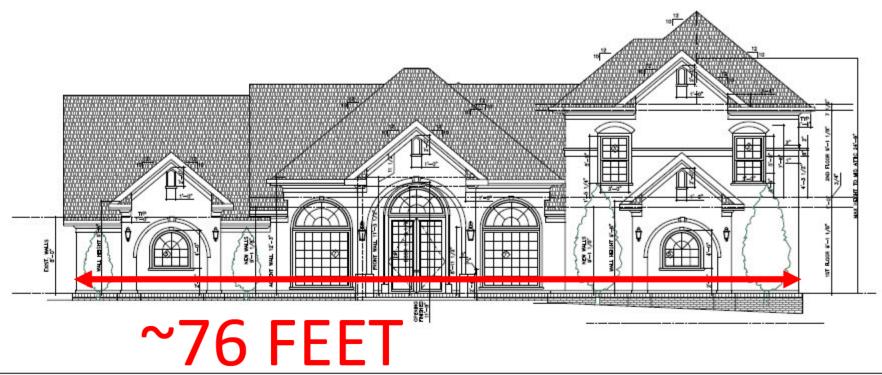

Page **3** of **6** 

Front elevation of the proposed home

The exterior of the building is designed to be residential and will meet all proper residential setbacks and height limitations. Staff recommends that 80% of front façade materials be limited to glass, brick, stone, and stucco to ensure a high-quality appearance with traditionally residential façade materials.