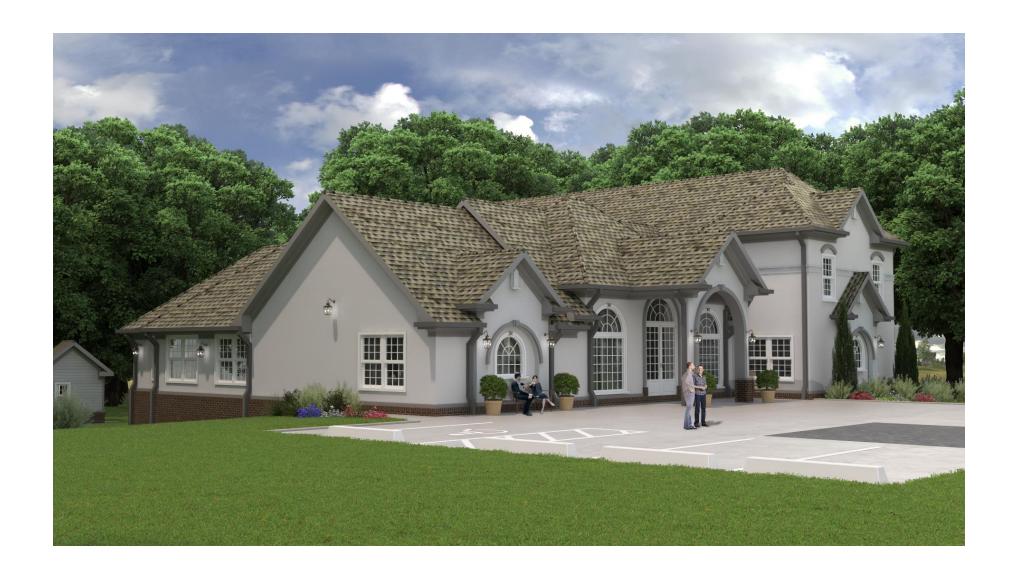

Page **3** of **6** 

Front elevation of the proposed home

The exterior of the building is designed to be residential and will meet all proper residential setbacks and height limitations. Staff recommends that 80% of front façade materials be limited to glass, brick, stone, and stucco to ensure a high-quality appearance with traditionally residential façade materials.

The proposed new home is subject to all the requirements of the Zoning Ordinance. The property will comply with all standards of the Zoning Ordinance and will meet the applicable requirements for setbacks and height. Additionally, the subject site is not historical and nor is staff aware of any archaeological resources.

The proposed home is  $\sim$ 6,800 SF. The previous home on the property was  $\sim$ 5,000 SF in area. The proposed home maintains a similar footprint, but adds a second floor, whereas the previous structure was a split level home. Overall, the scale and design of the building are consistent with residential homes and will not exceed the maximum height or encroach in any of the prescribed setbacks.