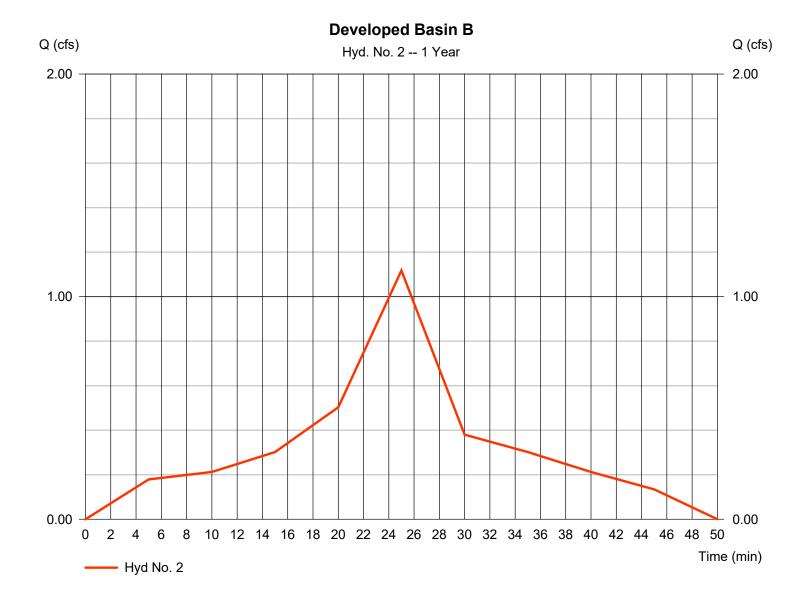

Existing Basin B contains 4,608 sq. ft. of impervious surface area with a weighted Rational C Factor of 0.493. Developed Basin B will contain 8,532 sq. ft. of impervious surface area with a weighted Rational C Factor of 0.563.

#### STANDARD #5 - STREAM CHANNEL PROTECTION

The developed peak discharge for the 1-year, 24-hour rain event will not exceed 2.0 cfs. Per section 2.2.4.2 of the GSMM, control of the Channel Protection Volume is not required. However, post developed flows will be dissipated through a level spreader device to create a sheet flow condition.