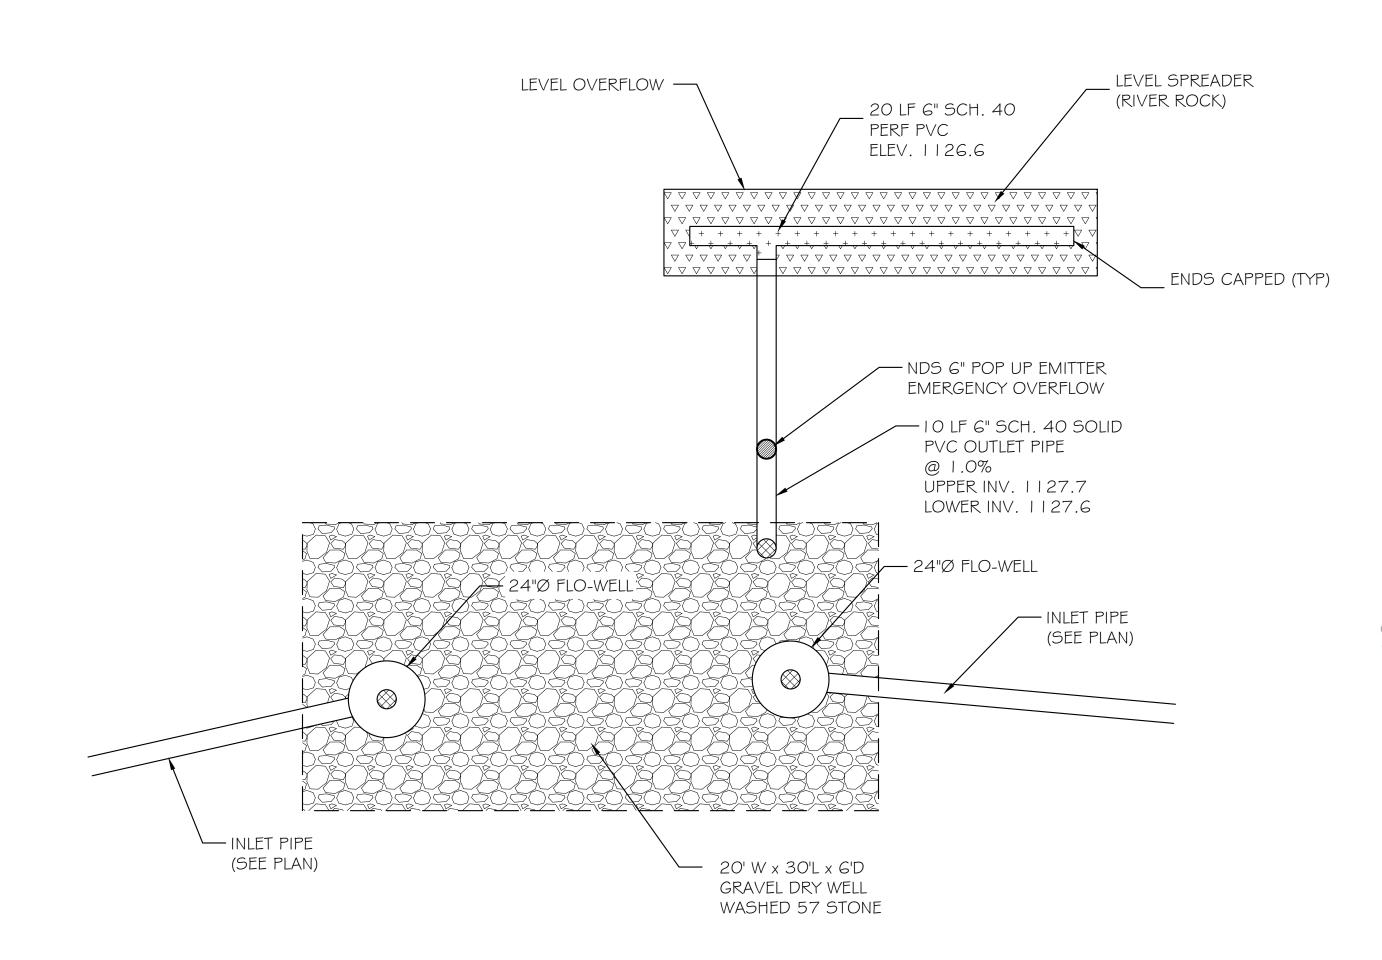

#### STANDARD #3 - RUNOFF REDUCTION

Runoff Reduction of the first 1 inch of storm water will be provided with an infiltration type dry well system. The dry well system will be located within Developed Basin B and will compensate for 100% of the site impervious from both basins.

#### STANDARD #5 - STREAM CHANNEL PROTECTION

The developed peak discharge for the 1-year, 24-hour rain event will not exceed 2.0 cfs. Per section 2.2.4.2 of the GSMM, control of the Channel Protection Volume is not required. However, post developed flows will be dissipated through a level spreader device to create a sheet flow condition.

#### STANDARD #6 - OVERBANK FLOOD PROTECTION

The dry well facility design includes an oversize underground trench to provide for the reduction of peak flows for the 2-year through 25-year design storm events to rates below the existing flows within Basin B. Basin A flows will be reduced due to the elimination of drainage area and impervious surfaces discharging from that basin.