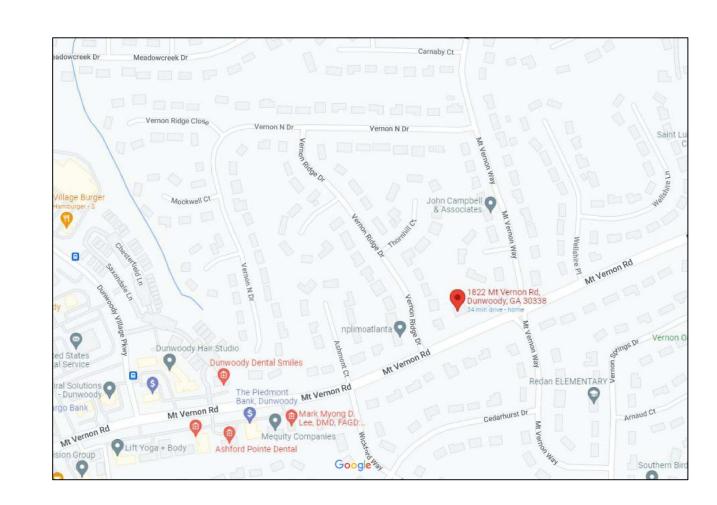

Design for Personal care home project at the following address: 1822 Mount Vernon Rd, Atlanta, GA 30338 was done within code requirements for such facility. All detailed calculations for impervious surface, lot coverage and such are provided on civil drawings done by William Cripps.

If needed, please contact me for further details.

Dasha Treinis AIA, NCARB Design Today, owner Email: reinis@gmail.com



# PROJECT INFORMATION

PROJECT ADDRESS:

1822 MOUNT VERNON RD, , DUNWOODY, GA 30338

-EXISTING 2-STORY HOUSE WITH PARTIAL BASEMENT

DEMOLITION OF EXISTING PORTION OF THE HOUSE FOR FUTURE RENOVATION. NEW HOUSE DESIGN WILL BE SUBMIT FOR PERMIT SEPARATELY

AREA OF DEMOLITION: 5029 S.F. (INCLUDING HOUSE AND OUTSIDE DECK)

ISSUED FOR DEMOLITION PERMIT ONLY

# MAIN ELEVATION



# PROJECT MAP



2035 SUGAR PIKE RD WOODSTOCK, GA PH. 4(4-954,0806 DTRIINIS@YAHOO.COM WWW.DESIGN-TODAY.COM



**ISSUED** FOR **CONSTRUCTION** 

SINGLE FAMILY **HOUSE RENOVATION** 

# INDEX OF SHEETS

SHEET # SHEET NAME

AO.OO INFORMATION SHEET AO.O1 DEMOLITION PLAN

ISSUE DATE REV. # REV. DATE 03.09.22 023.09.22

# CODE COMPLIANT NOTES

Governing Building Codes: All construction shall comply with GA Code of Ordinances,

International Building Code, 2018 Edition, with Georgia Amendments (2020), (2022)

International Residential Code, 2018 Edition, with Georgia Amendments (2020)

International Fire Code, 2018 Edition (Contact State Fire Marshal Below)

International Plumbing Code, 2018 Edition, with Georgia Amendments (2020), (2022) International Mechanical Code, 2018 Edition, with Georgia Amendments (2020