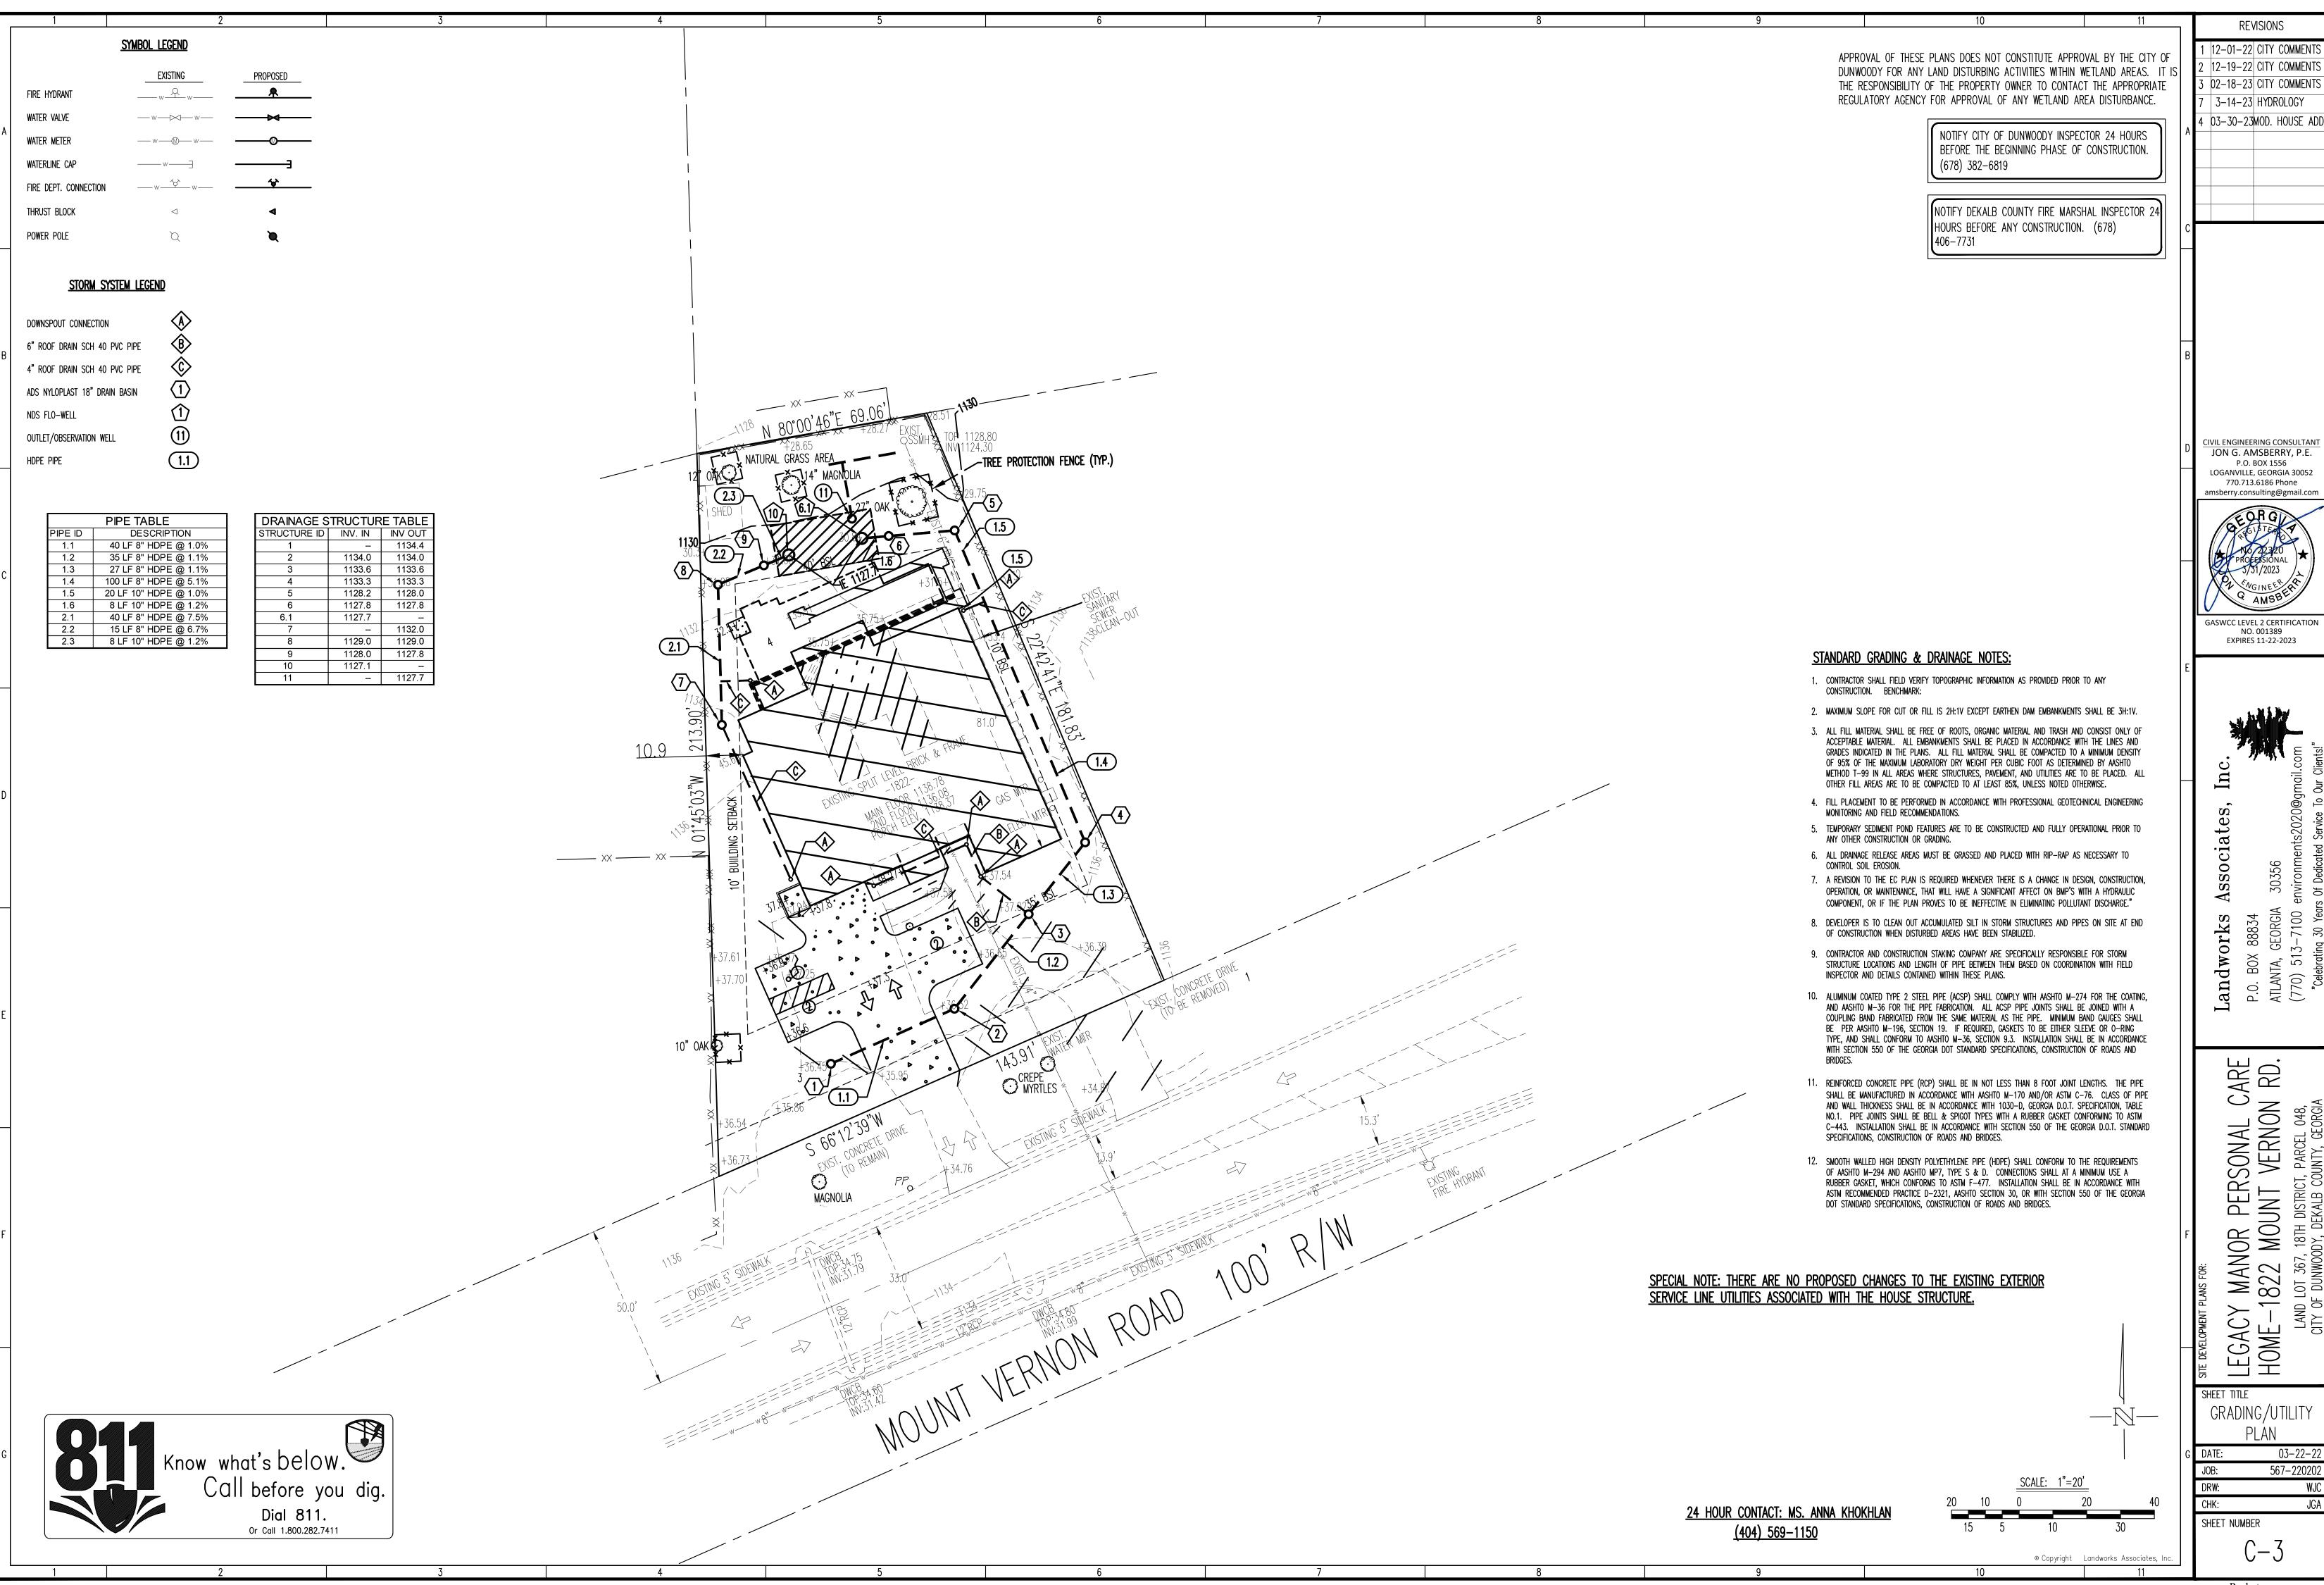

### STANDARD GRADING & DRAINAGE NOTES:

- 1. CONTRACTOR SHALL FIELD VERIFY TOPOGRAPHIC INFORMATION AS PROVIDED PRIOR TO ANY
- 2. MAXIMUM CUT OR FILL SLOPES IS 2H:1V, UNLESS GOVERNING AGENCY IS MORE RESTRICTIVE
- 3. MAXIMUM CUT SLOPES SHALL BE 2 HORIZONTAL TO 1 VERTICAL. CONTINUOUS FILL SLOPES TEN (10) FEET IN HEIGHT OR LESS MAY BE 2 HORIZONTAL TO 1 VERTICAL. ALL CONTINUOUS FILL SLOPES THAT EXCEED TEN (10) FEET IN HEIGHT MUST BE 3 HORIZONTAL TO 1 VERTICAL UNLESS: A MECHANICALLY ENGINEERED STABILIZATION SLOPE IS APPROVED BY A REGISTERED ENGINEER EXPERIENCED IN GEOTECHNICAL ENGINEERING AND LICENSED IN THE STATE OF GEORGIA.
- 4. FILL PLACEMENT TO BE PERFORMED IN ACCORDANCE WITH PROFESSIONAL GEOTECHNICAL ENGINEERING MONITORING AND FIELD RECOMMENDATIONS.
- 5. TEMPORARY SEDIMENT POND FEATURES ARE TO BE CONSTRUCTED AND FULLY OPERATIONAL PRIOR TO ANY OTHER CONSTRUCTION OR GRADING.
- 6. ALL DRAINAGE RELEASE AREAS MUST BE GRASSED AND PLACED WITH RIP—RAP AS NECESSARY TO
- 7. CONTRACTOR TO CLEAN OUT ACCUMULATED SILT IN DRY EXTENDED DETENTION BASIN, AND STORM
- PIPE(S) AT END OF CONSTRUCTION WHEN DISTURBED AREAS HAVE BEEN STABILIZED. 8. CONTRACTOR AND CONSTRUCTION STAKING COMPANY ARE SPECIFICALLY RESPONSIBLE FOR STORM

INSPECTOR AND DETAILS CONTAINED WITHIN THESE PLANS.

9. ALUMINUM COATED TYPE 2 STEEL PIPE (ACSP) SHALL COMPLY WITH AASHTO M-274 FOR THE COATING, AND AASHTO M-36 FOR THE PIPE FABRICATION. ALL ACSP PIPE JOINTS SHALL BE JOINED WITH A COUPLING BAND FABRICATED FROM THE SAME MATERIAL AS THE PIPE. MINIMUM BAND GAUGES SHALL BE PER AASHTO M-196, SECTION 19. IF REQUIRED, GASKETS TO BE EITHER SLEEVE OR O-RING TYPE, AND SHALL CONFORM TO AASHTO M-36, SECTION 9.3. INSTALLATION SHALL BE IN ACCORDANCE WITH SECTION 550 OF THE GEORGIA DOT STANDARD SPECIFICATIONS, CONSTRUCTION OF ROADS AND

STRUCTURE LOCATIONS AND LENGTH OF PIPE BETWEEN THEM BASED ON COORDINATION WITH FIELD

- 10. REINFORCED CONCRETE PIPE (RCP) SHALL BE IN NOT LESS THAN 8 FOOT JOINT LENGTHS. THE PIPE SHALL BE MANUFACTURED IN ACCORDANCE WITH AASHTO M-170 AND/OR ASTM C-76. CLASS OF PIPE AND WALL THICKNESS SHALL BE IN ACCORDANCE WITH 1030-D, GEORGIA D.O.T. SPECIFICATION, TABLE NO.1. PIPE JOINTS SHALL BE BELL & SPIGOT TYPES WITH A RUBBER GASKET CONFORMING TO ASTM C-443. INSTALLATION SHALL BE IN ACCORDANCE WITH SECTION 550 OF THE GEORGIA D.O.T. STANDARD SPECIFICATIONS, CONSTRUCTION OF ROADS AND BRIDGES.
- 11. SMOOTH WALLED HIGH DENSITY POLYETHYLENE PIPE (HDPE) SHALL CONFORM TO THE REQUIREMENTS OF AASHTO M-294 AND AASHTO MP7, TYPE S & D. CONNECTIONS SHALL AT A MINIMUM USE A RUBBER GASKET, WHICH CONFORMS TO ASTM F-477. INSTALLATION SHALL BE IN ACCORDANCE WITH ASTM RECOMMENDED PRACTICE D-2321, AASHTO SECTION 30, OR WITH SECTION 550 OF THE GEORGIA DOT STANDARD SPECIFICATIONS, CONSTRUCTION OF ROADS AND BRIDGES.
- 12. NON-EXEMPT ACTIVITIES SHALL NOT BE CONDUCTED WITHIN THE 25' OR 50' UNDISTURBED STREAM BUFFERS AS MEASURED FROM THE POINT OF WRESTLED VEGETATION WITHOUT FIRST ACQUIRING THE NECESSARY VARIANCES AND PERMITS.