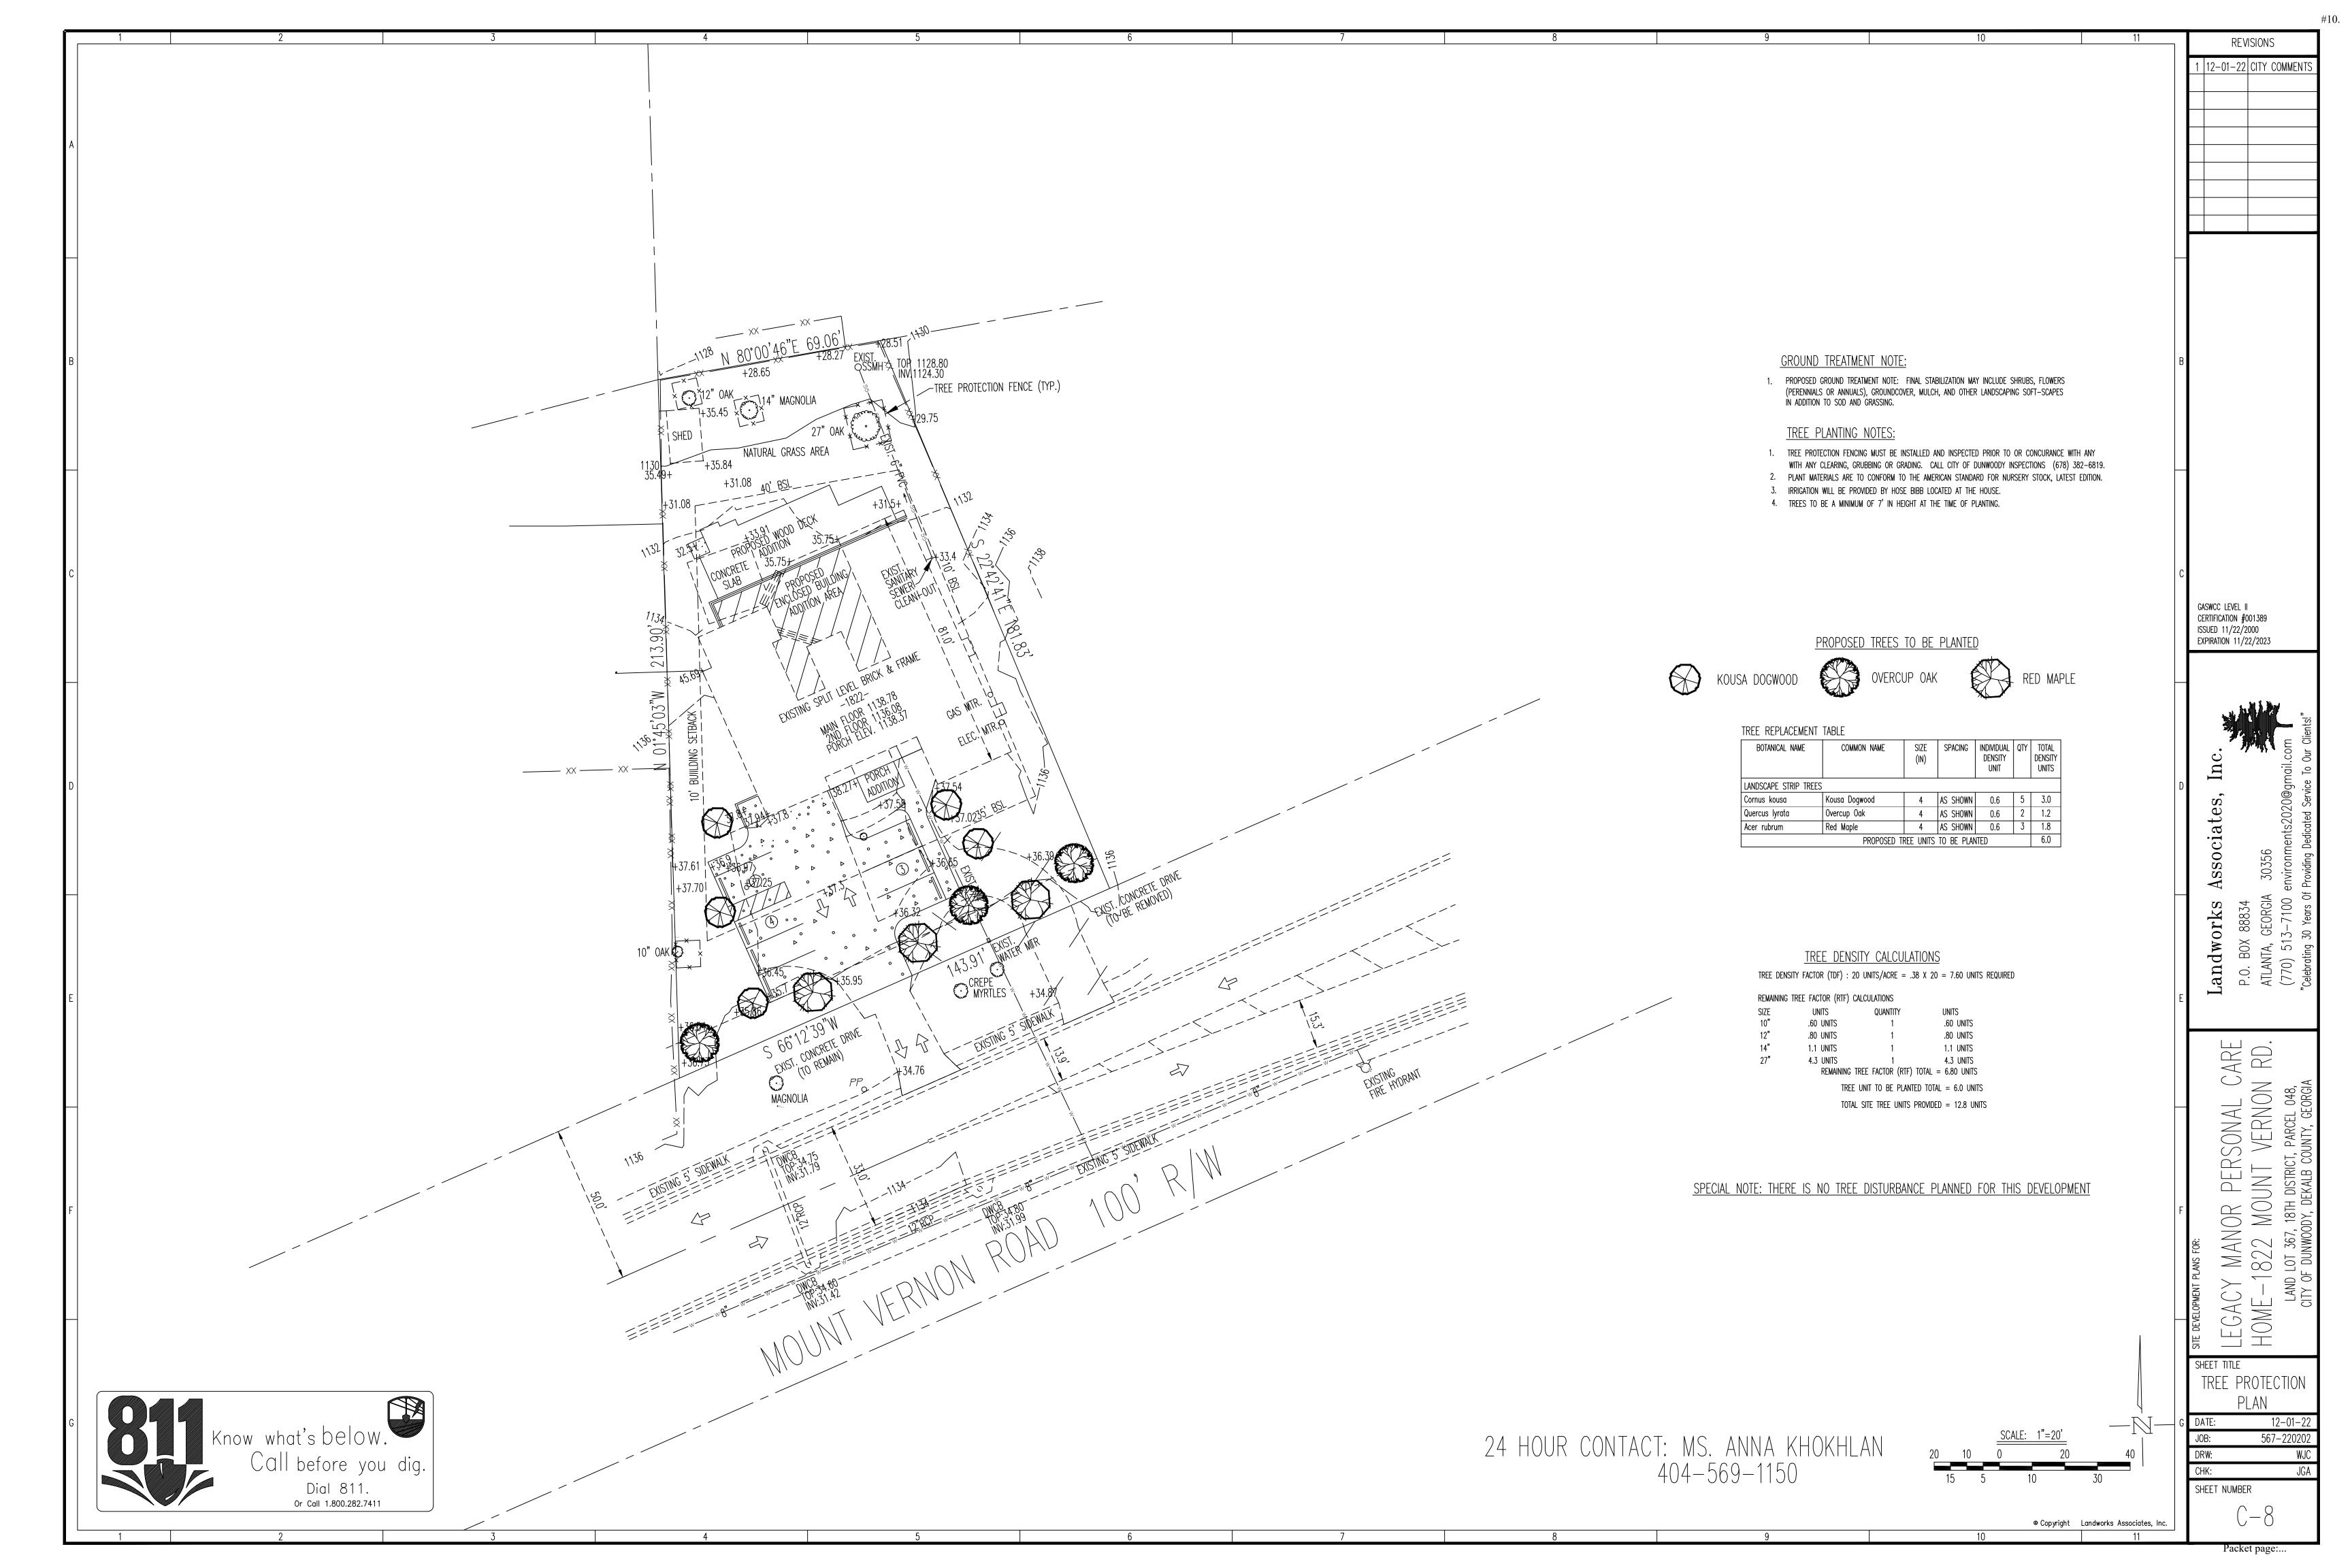

#### STANDARD #1 - NATURAL RESOURCE INVENTORY

The project site is a previously developed single family residential lot. The site has moderate grades gently sloping away from the existing structure. There are few trees over ten inches in diameter existing on the site. These trees will be protected during construction. The site currently contains 11,340 sq. ft. of landscaped permeable area. The developed site will contain 11,464 sq. ft. of landscaped permeable area. As such, the development will provide an increase of landscaped permeable area.

An examination of the U.S. Fish & Wildlife Services National Wetlands Map and site visits to the project location show no apparent wetlands on the subject property.

The NRCS Web Soil Survey was examined regarding the soil type on the project site. The soil on the site is Cecil-Urban land complex. This soil type typically has slopes of 2 to 10 percent, is well drained, has a Ksat in the range of 0.57 to 1.98 in/hr and is within Hydrologic Soil Group B and has a low to moderate susceptibility to rill and sheet erosion with a K factor of 0.20.