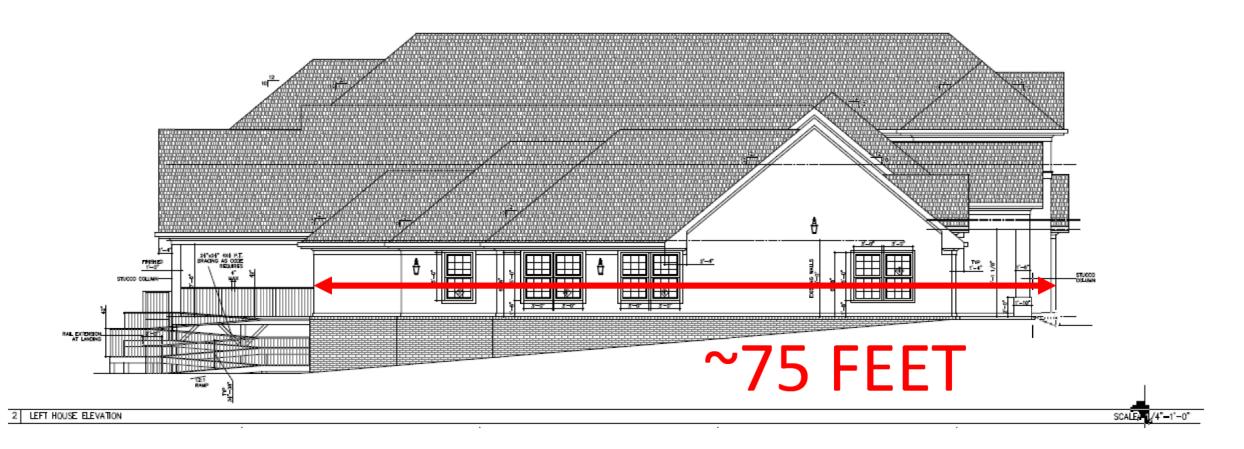

Page **3** of **6** 

Front elevation of the proposed home

The exterior of the building is designed to be residential and will meet all proper residential setbacks and height limitations. Staff recommends that 80% of front façade materials be limited to glass, brick, stone, and stucco to ensure a high-quality appearance with traditionally residential façade materials.

The proposed home is  $\sim$ 6,800 SF. The previous home on the property was  $\sim$ 5,000 SF in area. The proposed home maintains a similar footprint, but adds a second floor, whereas the previous structure was a split level home. Overall, the scale and design of the building are consistent with residential homes and will not exceed the maximum height or encroach in any of the prescribed setbacks.