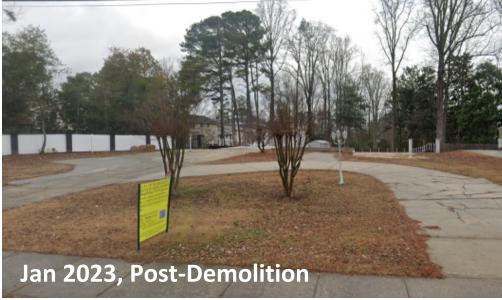

#### **BACKGROUND & PROPOSED DEVELOPMENT**

The subject property is located on Mount Vernon Road, approximately 1800 feet east of the intersection of Dunwoody Village Parkway. The .47 acre property was formerly a 5,000 SF residential home that was demolished in 2022 with only remnants of the foundation and walls remaining. It is zoned R-100 (Single-dwelling Residential-100) and abuts single-dwelling residences on all sides.

An applicant-initiated meeting was held on October 8<sup>th</sup>, 2022. Twenty-three (23) community members were present.

Currently, there is no existing structure on the site, aside from the foundation and a wall from the previous structure. The applicant proposes a new 6,800 SF residential structure, within a similar footprint to the previous home.