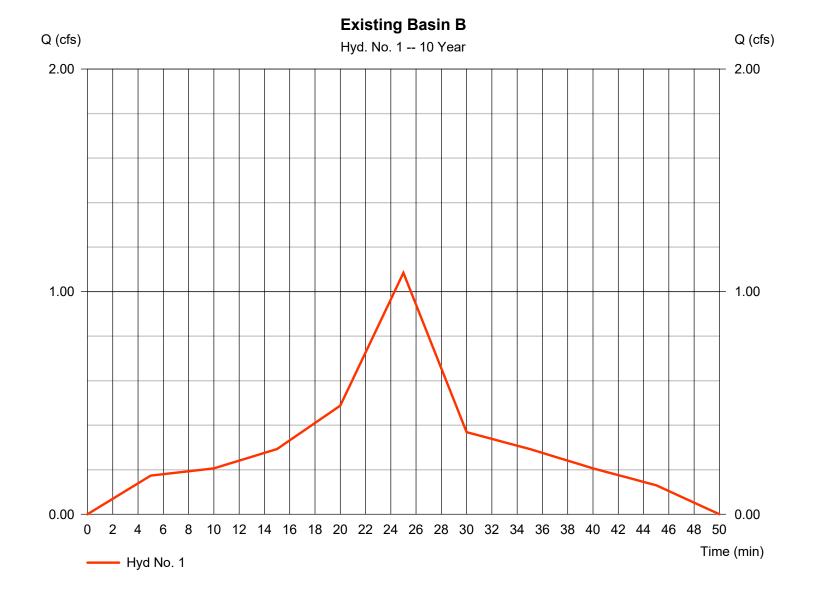

The existing site consists of 0.47 acres. Basin A contains 0.19 acres draining to the right-of-way of Mount Vernon Road. Basin B contains 0.28 acres draining to the north to Lot 32 of Mount Vernon North Subdivision located at 1563 Vernon Way Court.

Existing Basin B contains 4,608 sq. ft. of impervious surface area with a weighted Rational C Factor of 0.493. Developed Basin B will contain 8,532 sq. ft. of impervious surface area with a weighted Rational C Factor of 0.563.