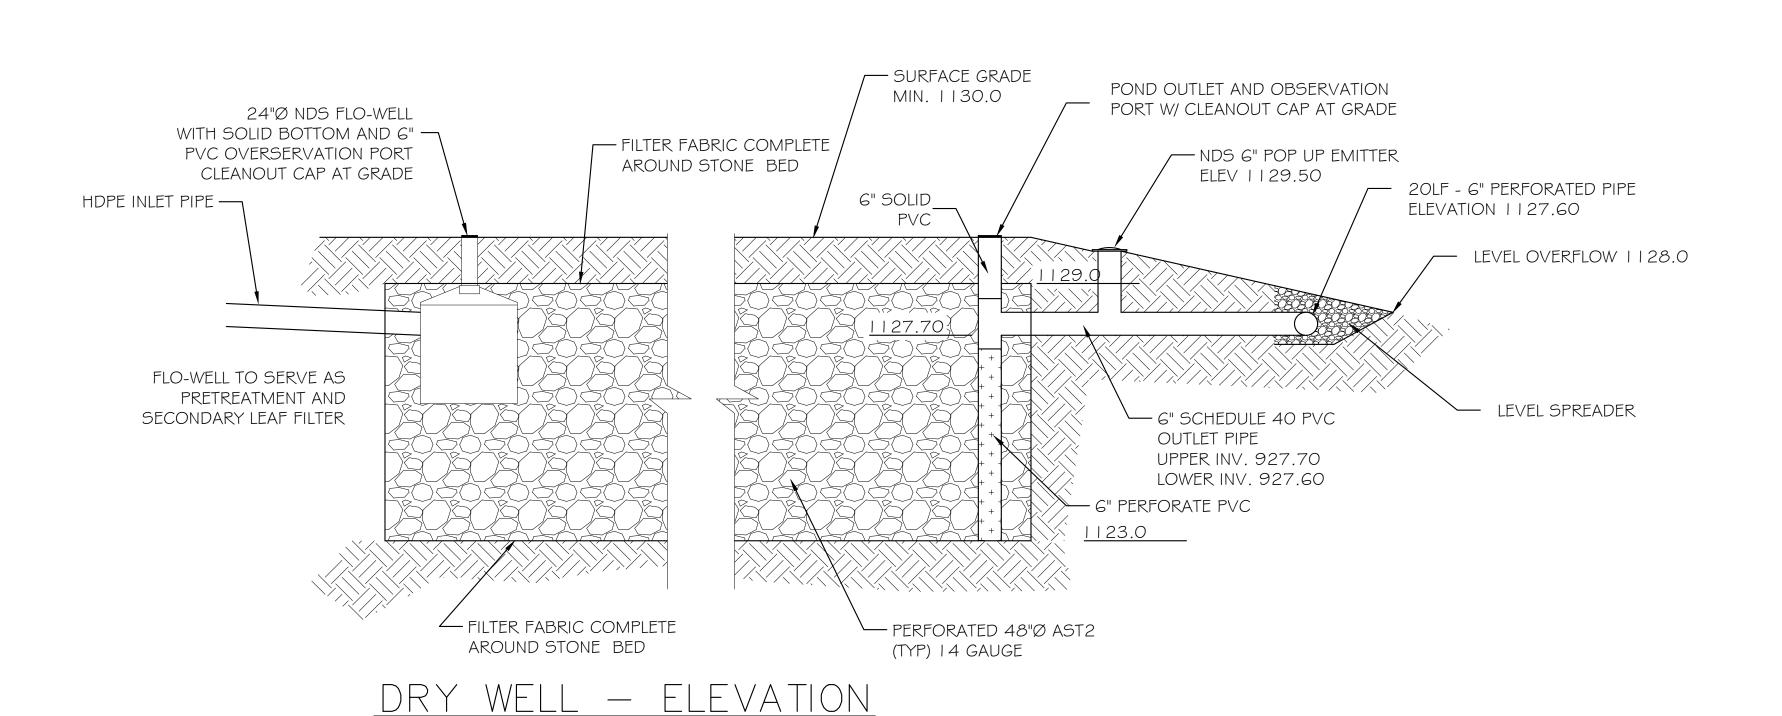

#### STANDARD #3 - RUNOFF REDUCTION

Runoff Reduction of the first 1 inch of storm water will be provided with an infiltration type dry well system. The dry well system will be located within Developed Basin B and will compensate for 100% of the site impervious from both basins.

#### STANDARD #5 - STREAM CHANNEL PROTECTION

The developed peak discharge for the 1-year, 24-hour rain event will not exceed 2.0 cfs. Per section 2.2.4.2 of the GSMM, control of the Channel Protection Volume is not required. However, post developed flows will be dissipated through a level spreader device to create a sheet flow condition.

#### STANDARD #6 - OVERBANK FLOOD PROTECTION

The dry well facility design includes an oversize underground trench to provide for the reduction of peak flows for the 2-year through 25-year design storm events to rates below the existing flows within Basin B. Basin A flows will be reduced due to the elimination of drainage area and impervious surfaces discharging from that basin.