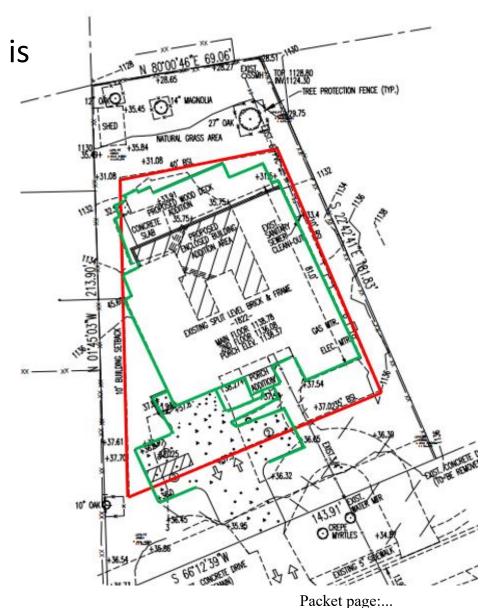

The proposed site plan shows 38.5% lot coverage; single-family residential homes are permitted 35% lot coverage. The home is situated on the property without the need for any setback variances. Thus, the staff finds that the .47 acre site is adequately sized to accommodate this use.

The proposed home is  $\sim$ 6,800 SF. The previous home on the property was  $\sim$ 5,000 SF in area. The proposed home maintains a similar footprint, but adds a second floor, whereas the previous structure was a split level home. Overall, the scale and design of the building are consistent with residential homes and will not exceed the maximum height or encroach in any of the prescribed setbacks.