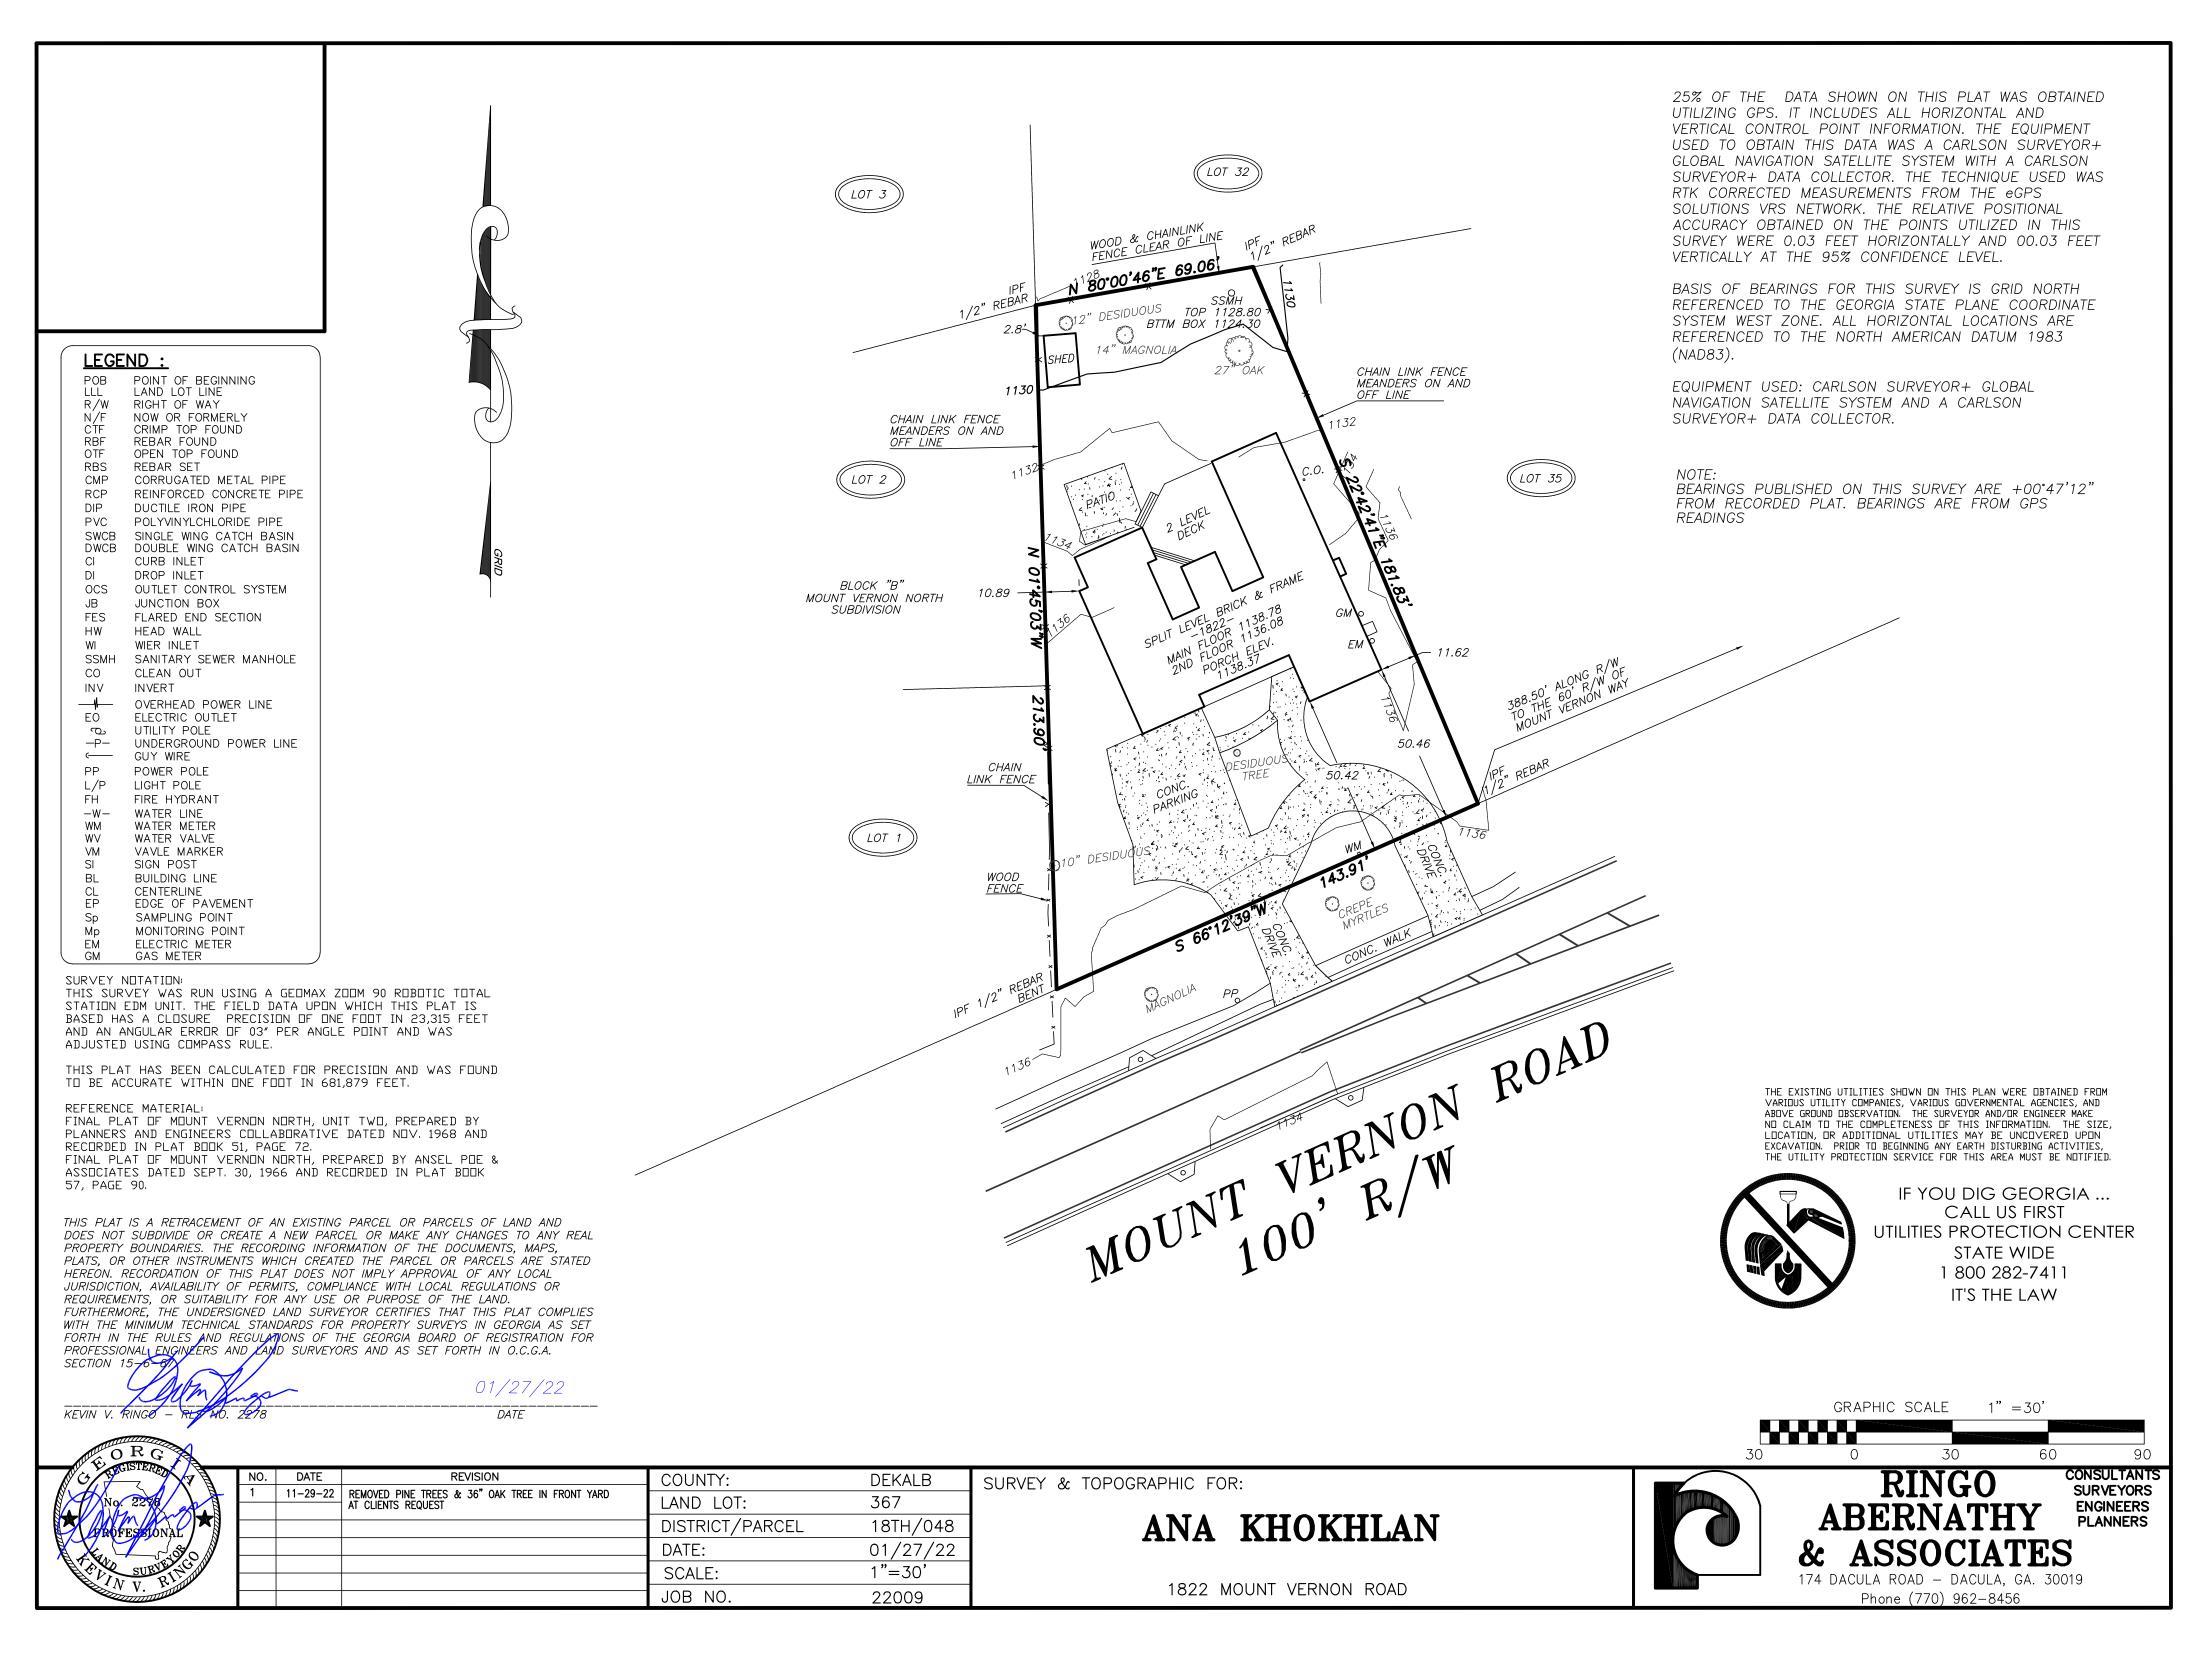

#### **UPDATED APPLICATION MATERIALS 3.3.2023**

In response to comments from the Planning Commission, the applicant submitted the following materials:

- Concurrent Variance Withdraw Letter: The applicant withdrew the request for relief from the parking requirements of Sec. 27-202.
- *Survey*: The property owner submitted the survey, confirming the lot area as .47 acres.
- Site Development Plans: Lastly, the applicant submitted an updated plan set.

#### **BACKGROUND & PROPOSED DEVELOPMENT**

The subject property is located on Mount Vernon Road, approximately 1800 feet east of the intersection of Dunwoody Village Parkway. The .47 acre property was formerly a 5,000 SF residential home that was demolished in 2022 with only remnants of the foundation and walls remaining. It is zoned R-100 (Single-dwelling Residential-100) and abuts single-dwelling residences on all sides.

The proposed site plan shows 38.5% lot coverage; single-family residential homes are permitted 35% lot coverage. The home is situated on the property without the need for any setback variances. Thus, the staff finds that the .47 acre site is adequately sized to accommodate this use.

# 1822 MOUNT VERNON ROAD -.47 ACRE SITE, PARCEL 048, LAND LOT 367, 18TH DISTRICT, CITY OF DUNWOODY, DEKALB COUNTY, GEORGIA 33.5654 N -84.1932 W