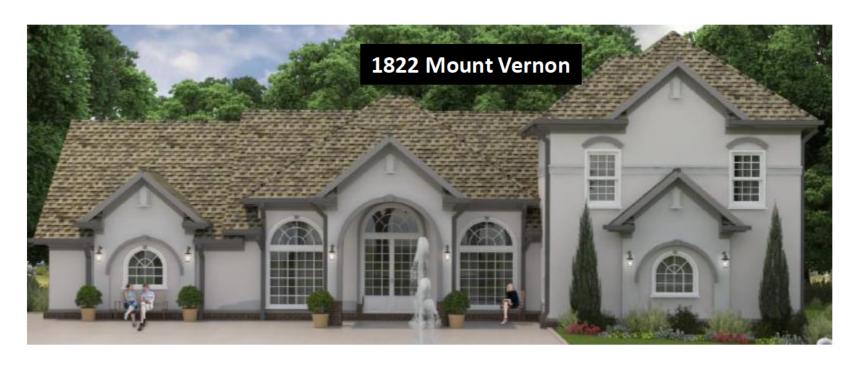

Page **3** of **6** 

Front elevation of the proposed home

The exterior of the building is designed to be residential and will meet all proper residential setbacks and height limitations. Staff recommends that 80% of front façade materials be limited to glass, brick, stone, and stucco to ensure a high-quality appearance with traditionally residential façade materials.