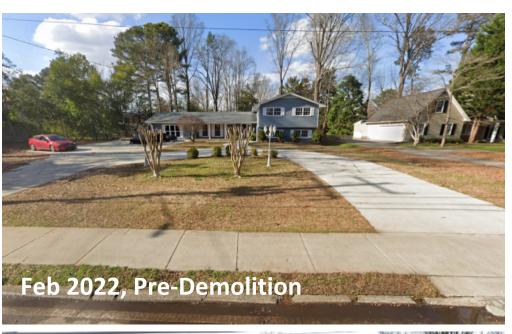

#### **BACKGROUND & PROPOSED DEVELOPMENT**

The subject property is located on Mount Vernon Road, approximately 1800 feet east of the intersection of Dunwoody Village Parkway. The .47 acre property was formerly a 5,000 SF residential home that was demolished in 2022 with only remnants of the foundation and walls remaining. It is zoned R-100 (Single-dwelling Residential-100) and abuts single-dwelling residences on all sides.

An applicant-initiated meeting was held on October 8<sup>th</sup>, 2022. Twenty-three (23) community members were present.

Currently, there is no existing structure on the site, aside from the foundation and a wall from the previous structure. The applicant proposes a new 6,800 SF residential structure, within a similar footprint to the previous home.