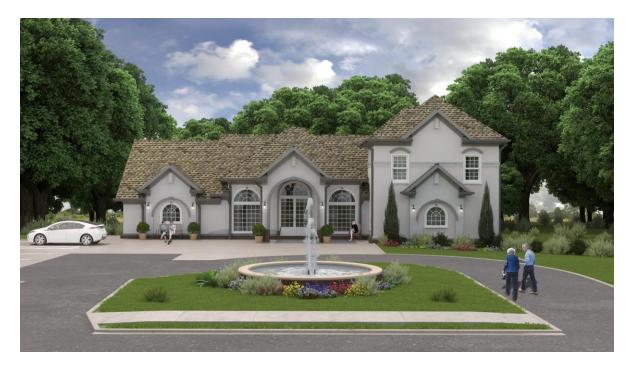

Page **3** of **6** 

Front elevation of the proposed home

The exterior of the building is designed to be residential and will meet all proper residential setbacks and height limitations. Staff recommends that 80% of front façade materials be limited to glass, brick, stone, and stucco to ensure a high-quality appearance with traditionally residential façade materials.

The proposed new home is subject to all the requirements of the Zoning Ordinance. The property will comply with all standards of the Zoning Ordinance and will meet the applicable requirements for setbacks and height. Additionally, the subject site is not historical and nor is staff aware of any archaeological resources.

The proposed home is  $\sim$ 6,800 SF. The previous home on the property was  $\sim$ 5,000 SF in area. The proposed home maintains a similar footprint, but adds a second floor, whereas the previous structure was a split level home. Overall, the scale and design of the building are consistent with residential homes and will not exceed the maximum height or encroach in any of the prescribed setbacks.