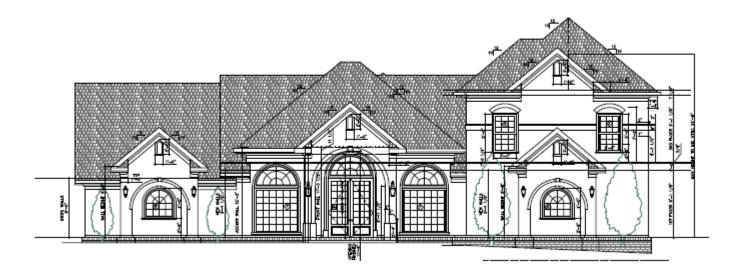

Page **3** of **6** 

Front elevation of the proposed home

The exterior of the building is designed to be residential and will meet all proper residential setbacks and height limitations. Staff recommends that 80% of front façade materials be limited to glass, brick, stone, and stucco to ensure a high-quality appearance with traditionally residential façade materials.

The proposed new home is subject to all the requirements of the Zoning Ordinance. The property will comply with all standards of the Zoning Ordinance and will meet the applicable requirements for setbacks and height. Additionally, the subject site is not historical and nor is staff aware of any archaeological resources.

The proposed home is  $\sim$ 6,800 SF. The previous home on the property was  $\sim$ 5,000 SF in area. The proposed home maintains a similar footprint, but adds a second floor, whereas the previous structure was a split level home. Overall, the scale and design of the building are consistent with residential homes and will not exceed the maximum height or encroach in any of the prescribed setbacks.