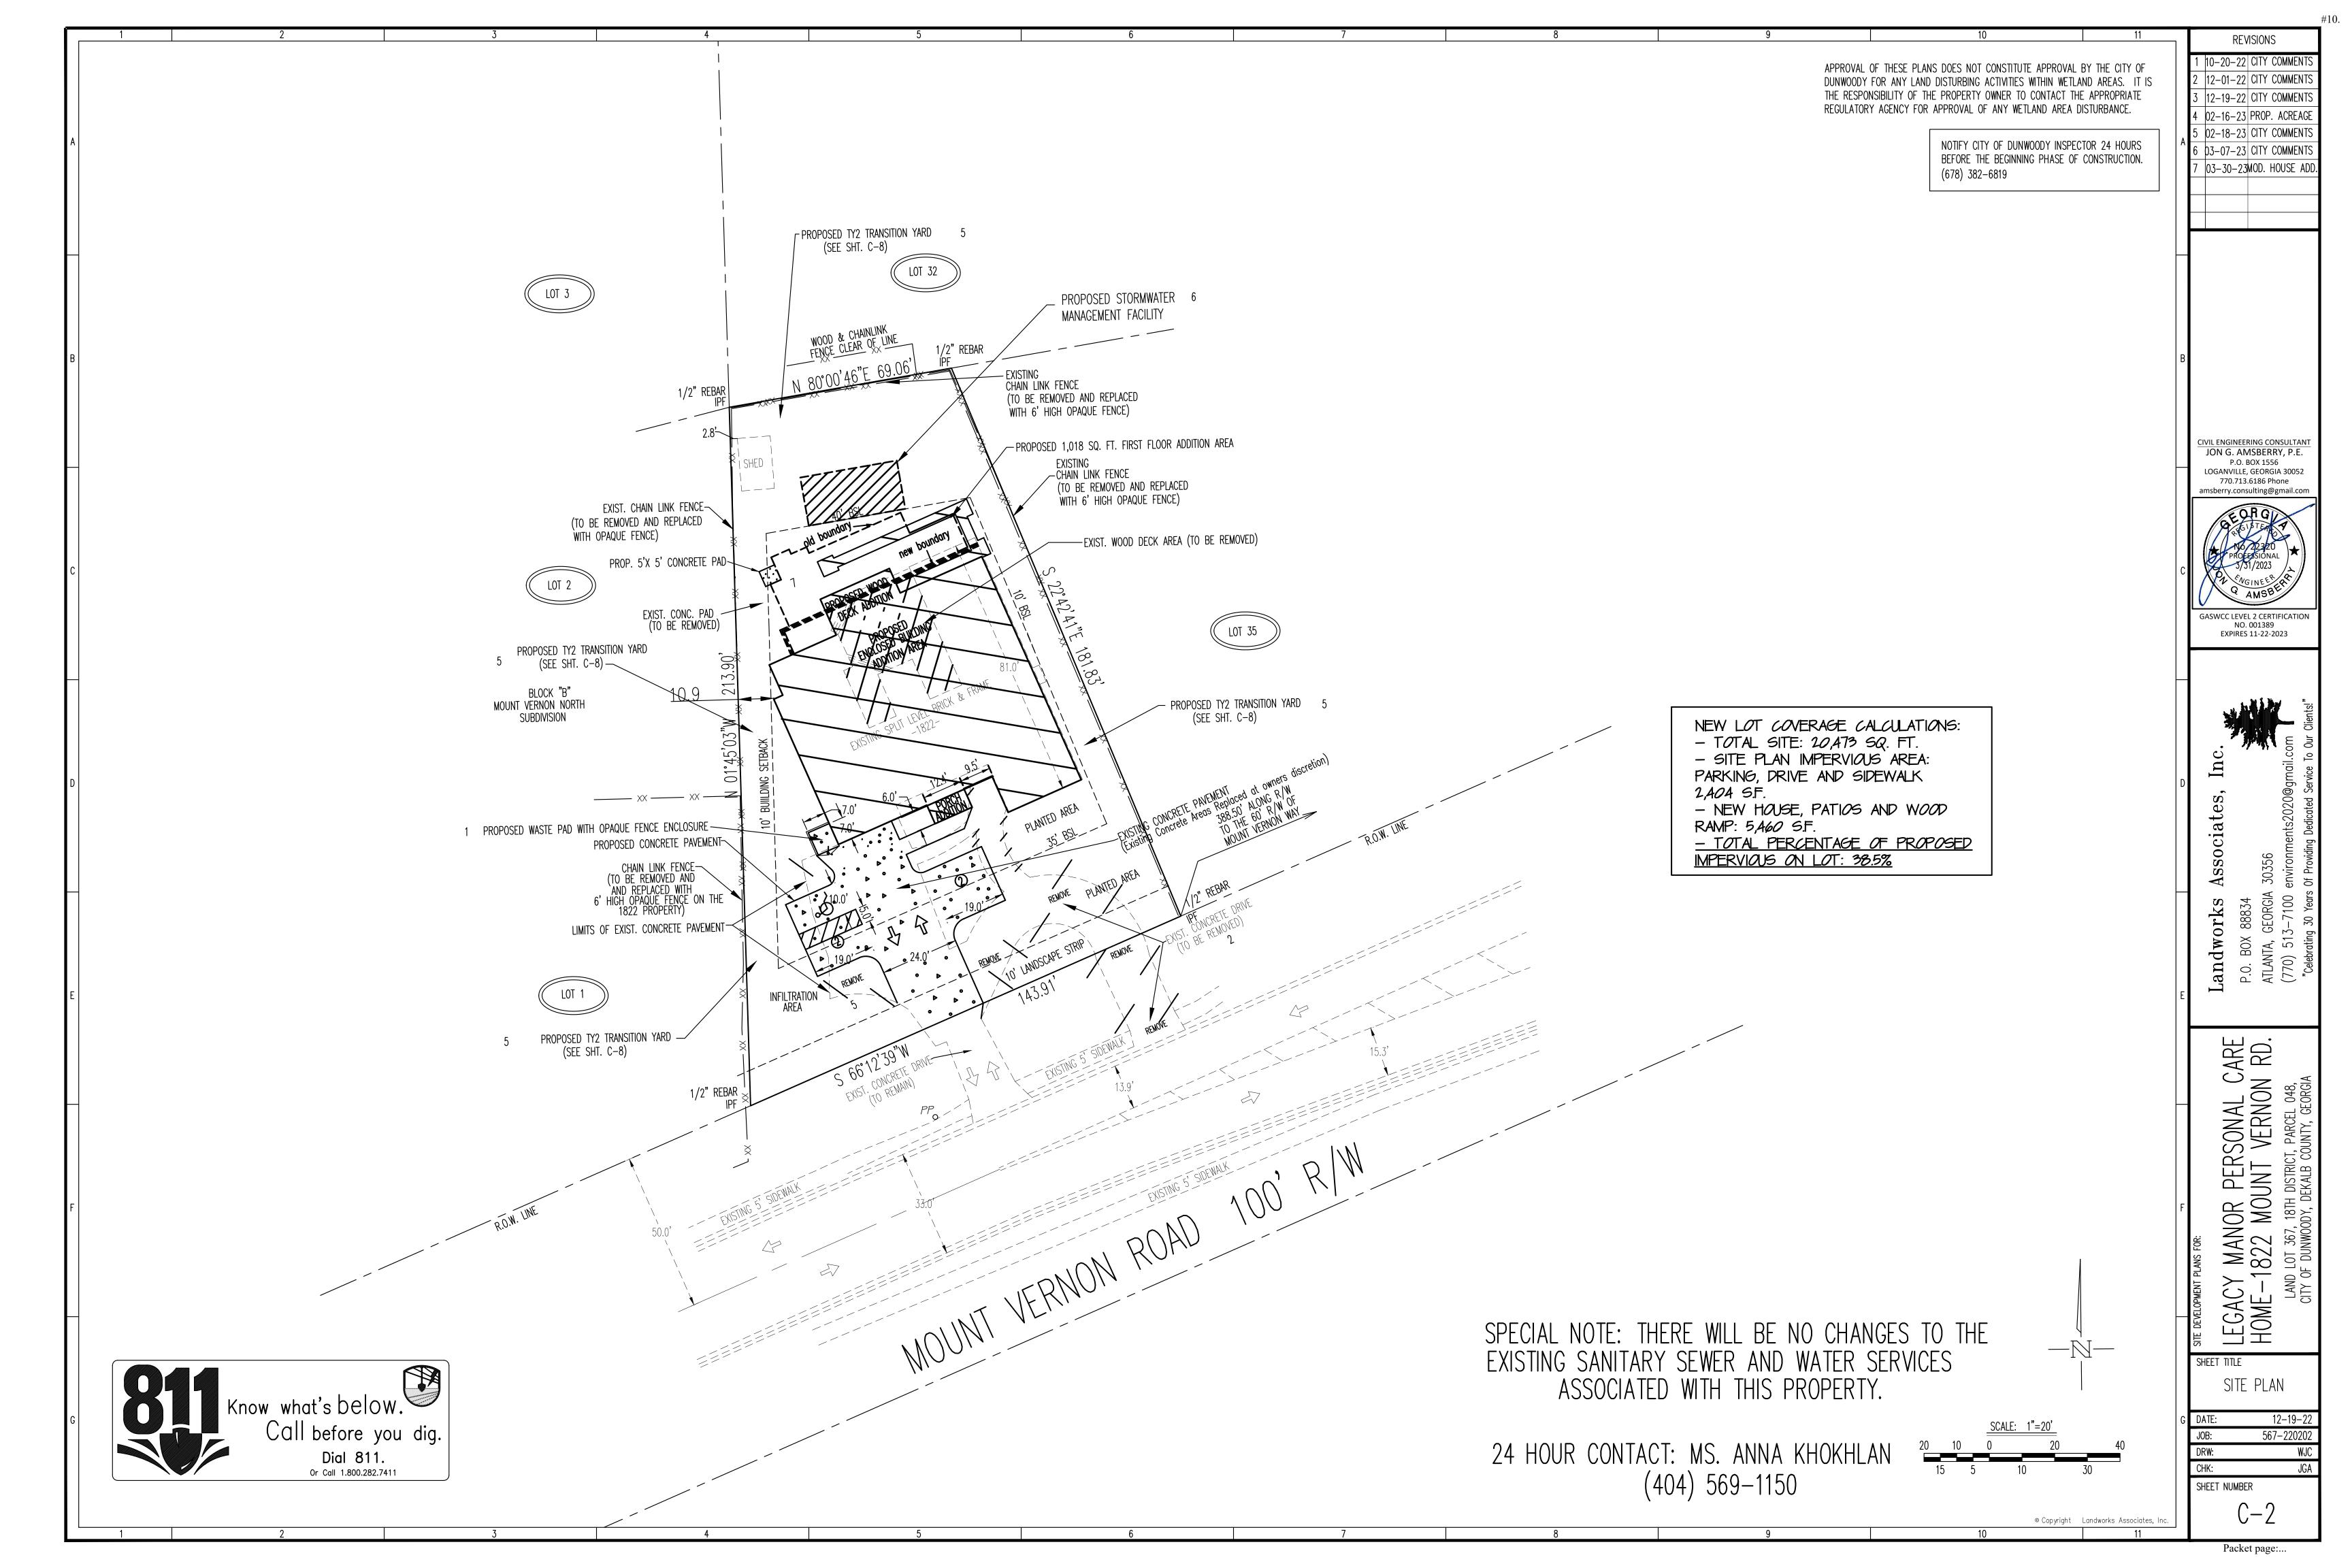

#### **UPDATED APPLICATION MATERIALS 3.29.2023**

Following the March 13, 2023 City Council meeting, the applicant submitted the following materials:

- Updated First Floor Plan: This floor plan shows a reduced house and deck footprint.
- Site Development Plans: The site plan demonstrates a reduction in lot coverage; the previous proposal showed 43.3% lot coverage but the current proposal shows 38.5% lot coverage.
- *Hydrology Study*: Lastly, the applicant submitted a hydrology study.
- Supplemental Letter
- Constitutional Objections Letter

The driveway will be significantly altered from the current horseshoe configuration. The eastern driveway entrance will be completely removed. Removing curb cuts on an arterial road such as Mount Vernon will support the transportation goals of the City and increase safety for all road users. The proposed driveway contains four parking spaces, with adequate room to accommodate emergency vehicles. The only formally striped space will be the ADA parking space and the proposed hedges around the parking pad will provide screening of the parking pad. These limitations will aid in maintaining the residential character of the home.

The proposed site plan shows 38.5% lot coverage; single-family residential homes are permitted 35% lot coverage. The home is situated on the property without the need for any setback variances. Thus, the staff finds that the .47 acre site is adequately sized to accommodate this use.

- 1. The owner shall develop the site in general conformity with "Exhibit A", with minor changes allowed as defined by Section 27-337(b) or necessary changes to meet conditions of zoning or land development requirements made necessary by actual field conditions at the time of development;
- 2. The owner shall construct the home in general conformity with "Exhibit B".
- 3. A minimum of 80 percent of the front house façade shall be finished with high quality, durable, materials, such as brick, stone, real stucco, and glass.
- 4. The parking area shall not be striped, except for the required ADA space.
- 5. The parking area shall have a vegetative screen, as provided on Exhibit A.
- 6. A "Transition Yard 2", as defined in Sec. 27-230 of the Zoning Ordinance, shall be provided along the side and rear property lines.
- 7. The personal care home shall be limited to residents 55 years or older.
- 8. Redevelopment of this property will require stormwater management in the form of runoff reduction and/or water quality. The property owner shall provide a runoff reduction and/or water quality design which meets the criteria outlined in the 2016 Edition of the Georgia Stormwater Management Manual (Blue Book) for all onsite impervious surfaces.
- 9. Within 1 year of approval of the subject Special Land Use Permit, if a home is not under construction, the walls and foundation of the previously demolished home must be removed and the site permanently stabilized.
- 10. Streetscape improvements shall be installed in conjunction with the construction of the personal care home, according to the requirements of the Public Works Department.