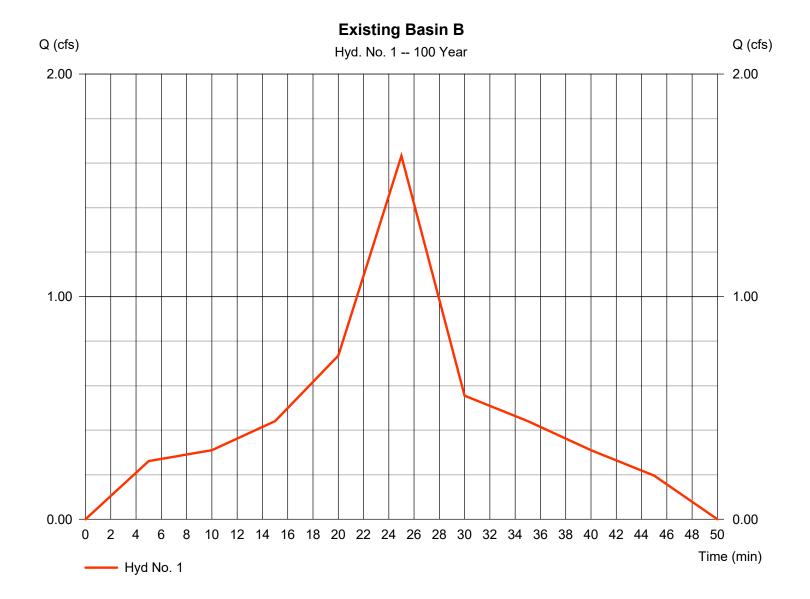

The existing site consists of 0.47 acres. Basin A contains 0.19 acres draining to the right-of-way of Mount Vernon Road. Basin B contains 0.28 acres draining to the north to Lot 32 of Mount Vernon North Subdivision located at 1563 Vernon Way Court.

The re-developed site will remain a 0.47 acre tract. Basin A will consist of 0.06 acres draining to the right-of-way of Mount Vernon Road. Basin B will consist of 0.41 acres draining to the north with discharge towards 1563 Vernon Court Way.

Existing Basin B contains 4,608 sq. ft. of impervious surface area with a weighted Rational C Factor of 0.493. Developed Basin B will contain 8,532 sq. ft. of impervious surface area with a weighted Rational C Factor of 0.563.

#### STANDARD #7 – EXTREME FLOOD PROTECTION

The project design reduces the peak flow rates for the 50-year and 100-year design storm events to rates below existing conditions. These flows will be conveyed to the existing regional detention facility which will attenuate flows for the overall industrial park below pre-developed rates.