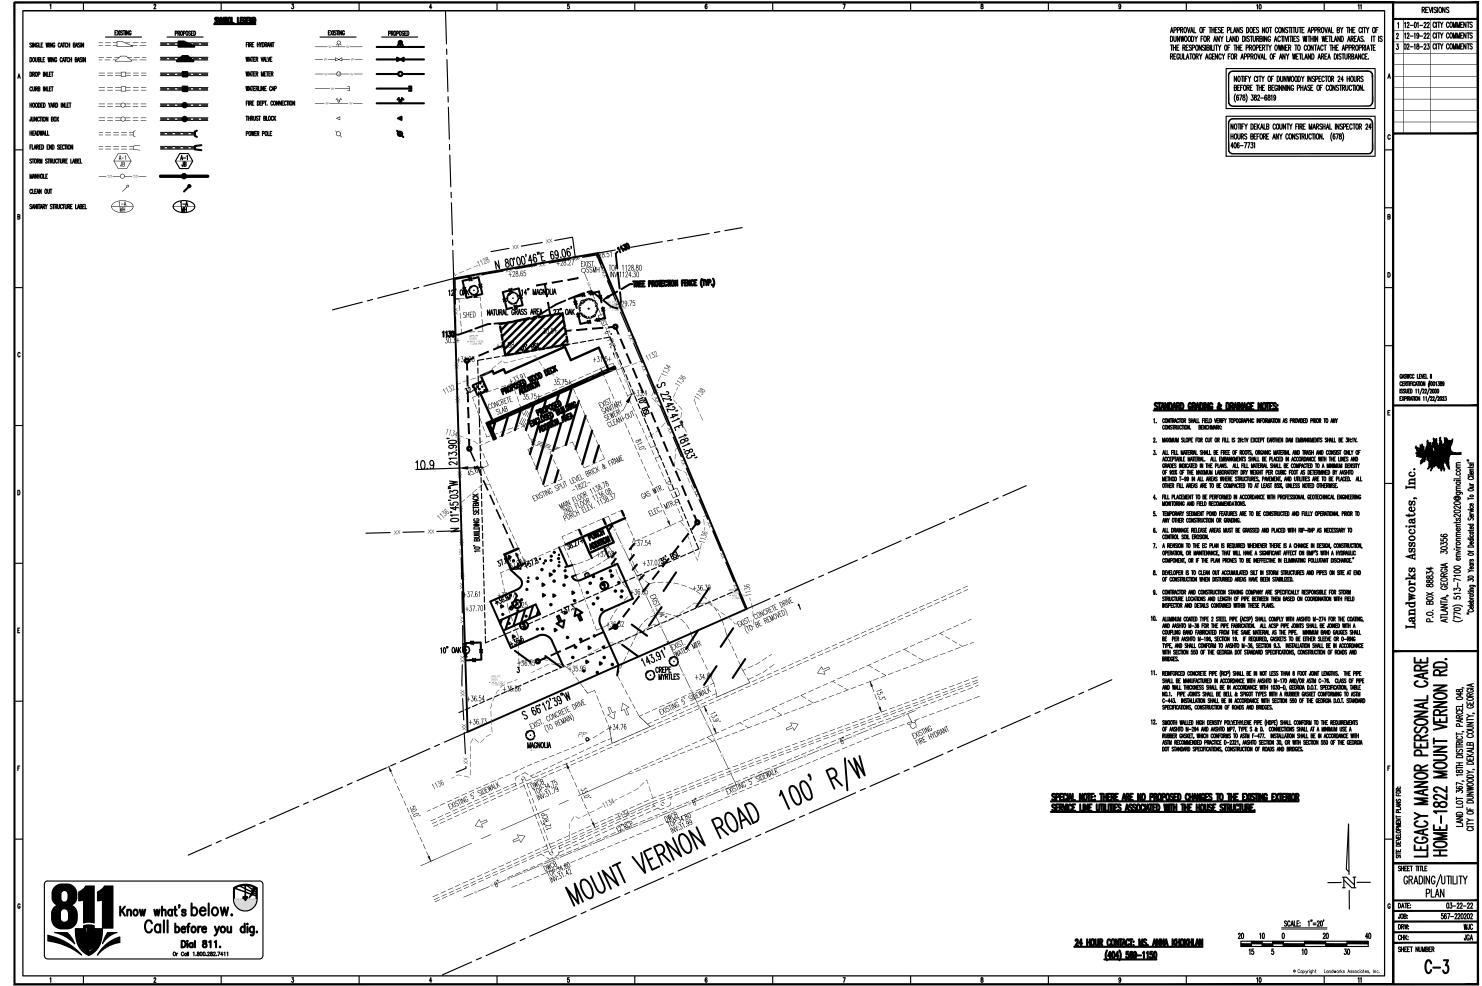

# 1822 MOUNT VERNON ROAD -.47 ACRE SITE, PARCEL 048, LAND LOT 367, 18TH DISTRICT, CITY OF DUNWOODY, DEKALB COUNTY, GEORGIA 33.5654 N -84.1932 W

### STANDARD GRADING & DRAINAGE NOTES:

- 1. CONTRACTOR SHALL FIELD VERIFY TOPOGRAPHIC INFORMATION AS PROVIDED PRIOR TO ANY
- 2. MAXIMUM CUT OR FILL SLOPES IS 2H:1V, UNLESS GOVERNING AGENCY IS MORE RESTRICTIVE
- 3. MAXIMUM CUT SLOPES SHALL BE 2 HORIZONTAL TO 1 VERTICAL. CONTINUOUS FILL SLOPES TEN (10) FEET IN HEIGHT OR LESS MAY BE 2 HORIZONTAL TO 1 VERTICAL. ALL CONTINUOUS FILL SLOPES THAT EXCEED TEN (10) FEET IN HEIGHT MUST BE 3 HORIZONTAL TO 1 VERTICAL UNLESS: A MECHANICALLY ENGINEERED STABILIZATION SLOPE IS APPROVED BY A REGISTERED ENGINEER EXPERIENCED IN GEOTECHNICAL ENGINEERING AND LICENSED IN THE STATE OF GEORGIA.
- 4. FILL PLACEMENT TO BE PERFORMED IN ACCORDANCE WITH PROFESSIONAL GEOTECHNICAL ENGINEERING MONITORING AND FIELD RECOMMENDATIONS.
- 5. TEMPORARY SEDIMENT POND FEATURES ARE TO BE CONSTRUCTED AND FULLY OPERATIONAL PRIOR TO ANY OTHER CONSTRUCTION OR GRADING.
- 6. ALL DRAINAGE RELEASE AREAS MUST BE GRASSED AND PLACED WITH RIP—RAP AS NECESSARY TO
- 7. CONTRACTOR TO CLEAN OUT ACCUMULATED SILT IN DRY EXTENDED DETENTION BASIN, AND STORM
- PIPE(S) AT END OF CONSTRUCTION WHEN DISTURBED AREAS HAVE BEEN STABILIZED. 8. CONTRACTOR AND CONSTRUCTION STAKING COMPANY ARE SPECIFICALLY RESPONSIBLE FOR STORM

#### PARKING SPACE CALCULATIONS **SITE NOTES:**

BUILDING SETBACKS FRONT = 35'PROPOSED SPACES 4 SPACES - VAN ACCESSIBLE H/C SPACE 1 TO 50 SPACES = 1 HANDICAP SPACES REQUIRED SIDE = 10' REGULAR H/C SPACE PROVIDED = 1 REAR = 40'BUFFERS: - REGULAR SPACES PROVIDED = 3 - Total parking spaces provided = 4 spaces  $_{\Delta}$ STREAM = N/AZONING = N/A

### STANDARD SITE NOTES:

REQUIRED SPACES: PERSONAL CARE HOME GROUP (4-6 PERSONS) = 4 SPACES REQUIRED 1. OWNER/DEVELOPER: MS. ANNA KHOKHLAN 1822 MOUNT VERNON ROAD DUNWOODY, GEORGIA 30339 CONTACT: MS. ANNA KHOKHLAN PHONE: (404) 569-1150 khokhlanpch@yahoo.com