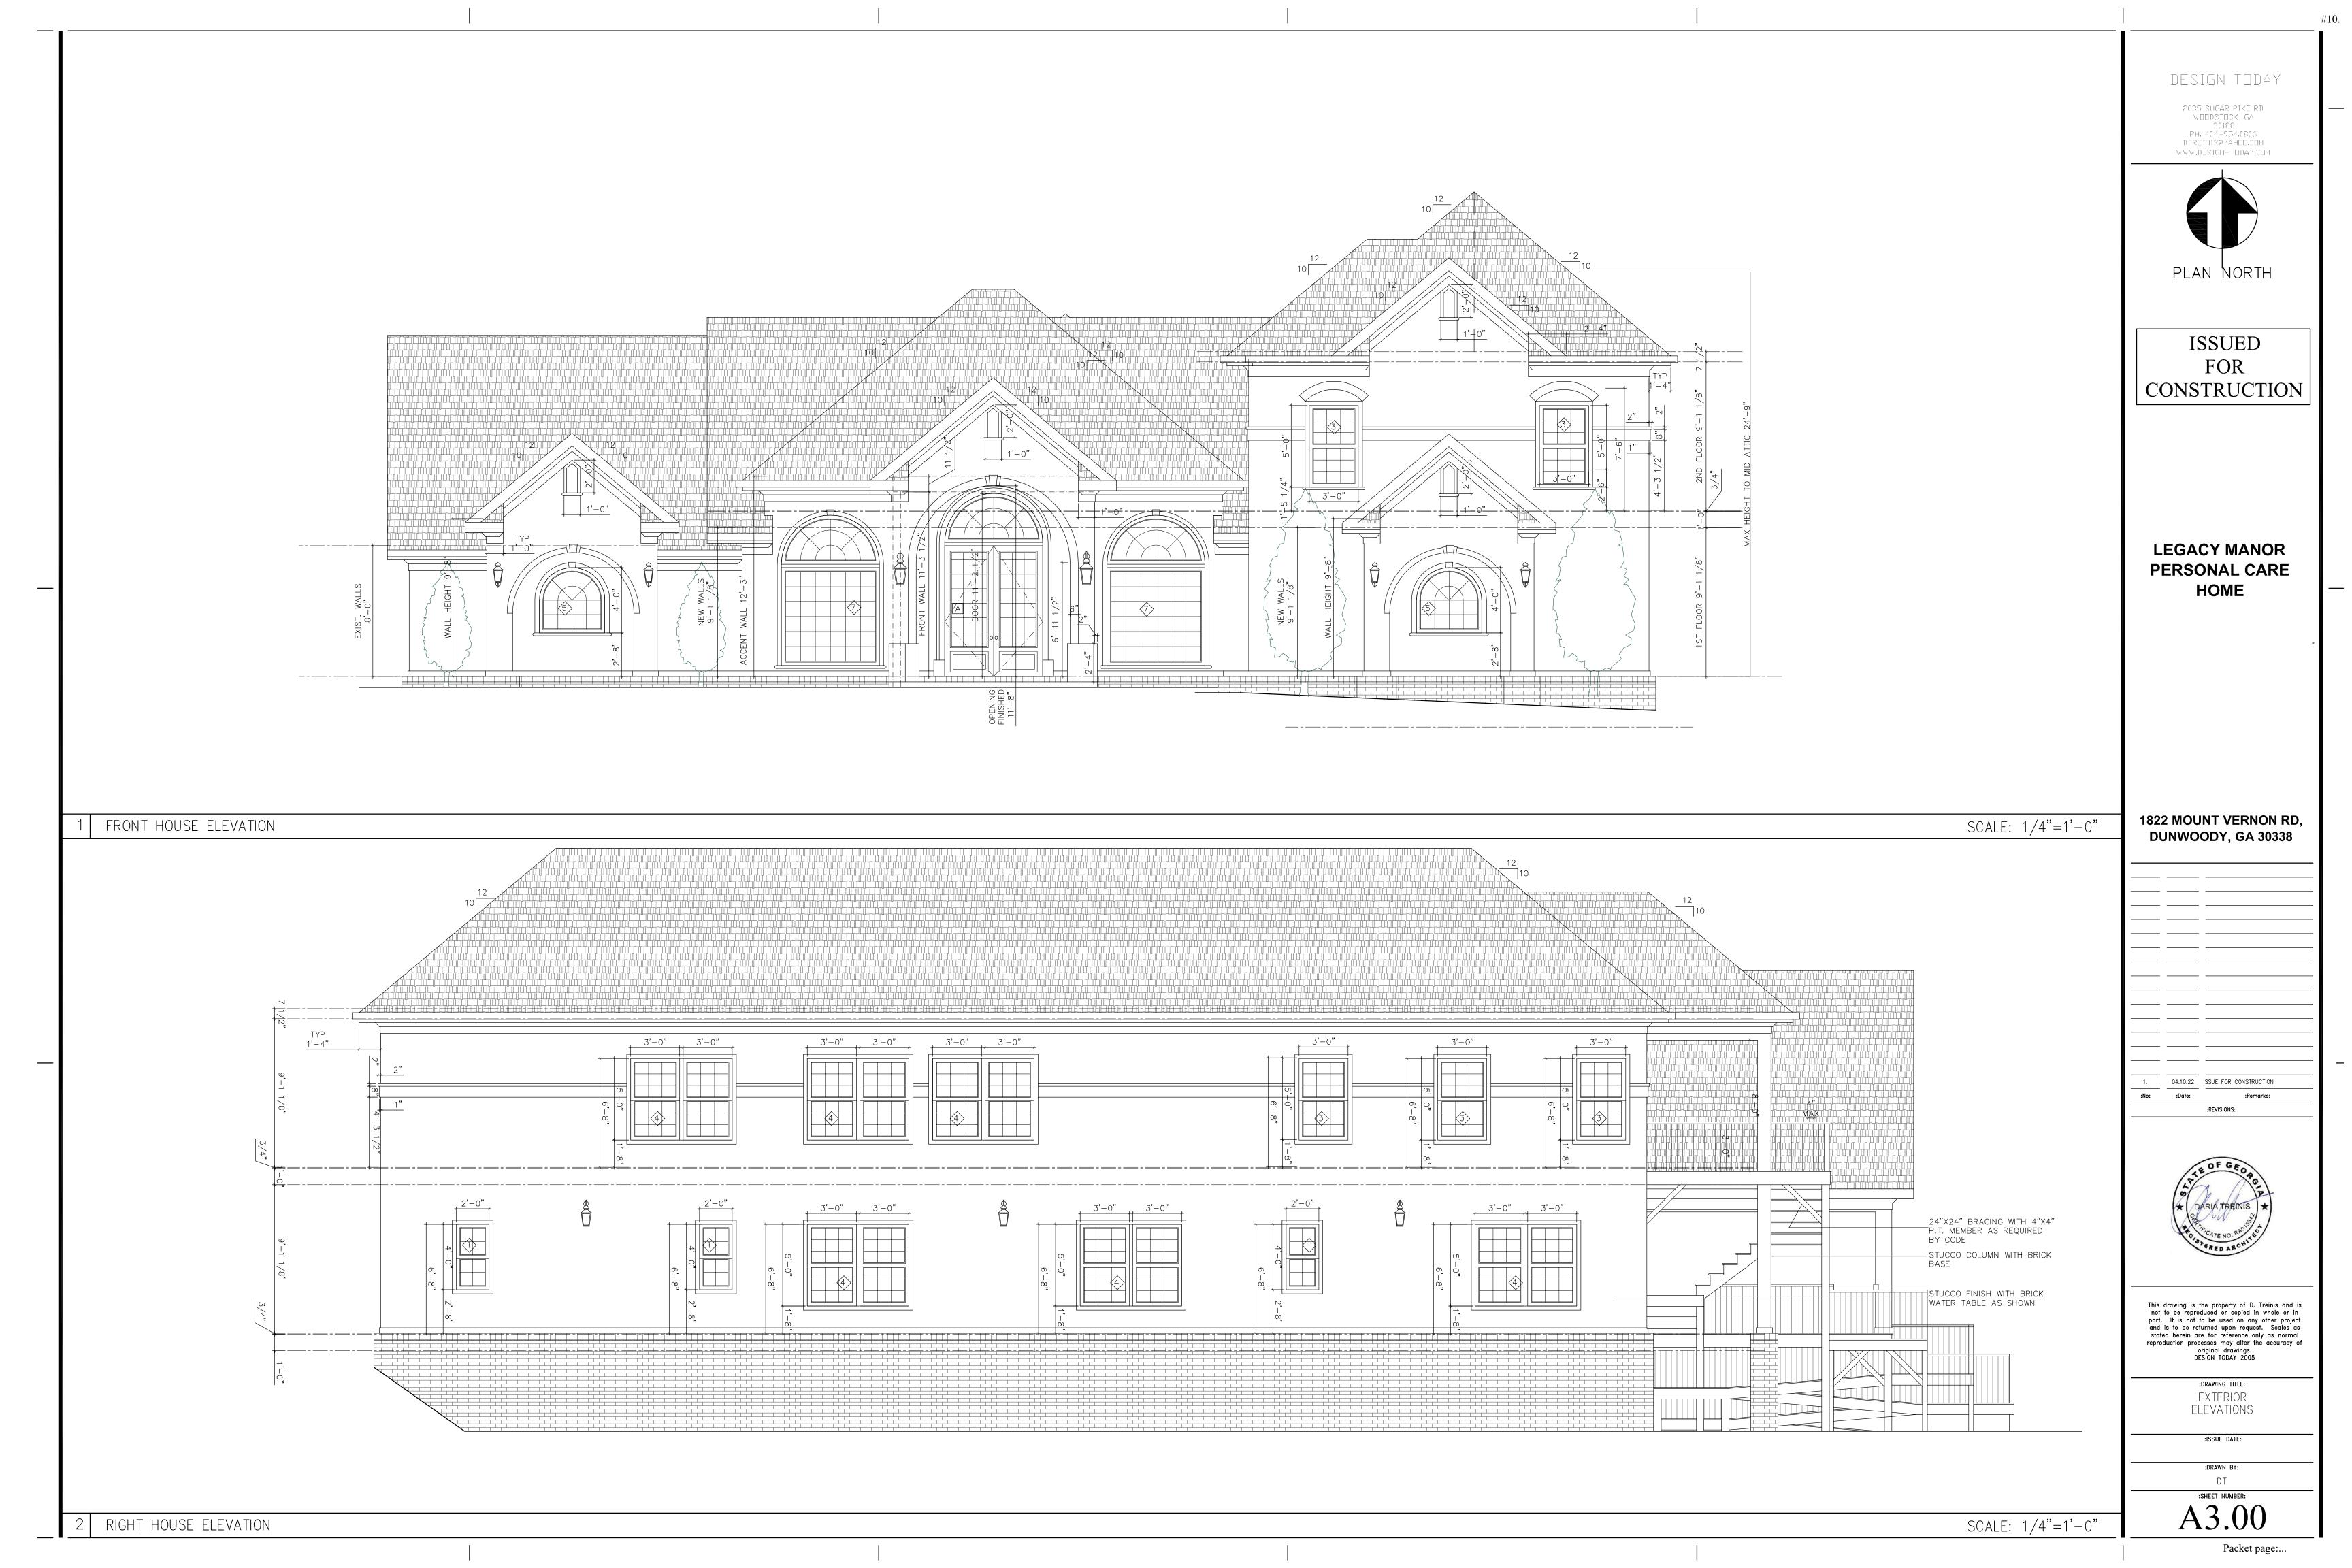

Page **3** of **6** 

Front elevation of the proposed home

The exterior of the building is designed to be residential and will meet all proper residential setbacks and height limitations. Staff recommends that 80% of front façade materials be limited to glass, brick, stone, and stucco to ensure a high-quality appearance with traditionally residential façade materials.

The proposed new home is subject to all the requirements of the Zoning Ordinance. The property will comply with all standards of the Zoning Ordinance and will meet the applicable requirements for setbacks and height. Additionally, the subject site is not historical and nor is staff aware of any archaeological resources.

The proposed home is  $\sim$ 6,800 SF. The previous home on the property was  $\sim$ 5,000 SF in area. The proposed home maintains a similar footprint, but adds a second floor, whereas the previous structure was a split level home. Overall, the scale and design of the building are consistent with residential homes and will not exceed the maximum height or encroach in any of the prescribed setbacks.

Thus, staff recommends approval the Special Land Use Permit request, subject to the following exhibits and conditions:

Exhibit A: Site Plan, prepared by Landworks Associated, Inc., and dated March 30, 2023 Exhibit B: Elevations, prepared by Design Today, and dated April 10, 2022

- 1. The owner shall develop the site in general conformity with "Exhibit A", with minor changes allowed as defined by Section 27-337(b) or necessary changes to meet conditions of zoning or land development requirements made necessary by actual field conditions at the time of development;
- 2. The owner shall construct the home in general conformity with "Exhibit B".
- 3. A minimum of 80 percent of the front house façade shall be finished with high quality, durable, materials, such as brick, stone, real stucco, and glass.
- 4. The parking area shall not be striped, except for the required ADA space.
- 5. The parking area shall have a vegetative screen, as provided on Exhibit A.
- 6. A "Transition Yard 2", as defined in Sec. 27-230 of the Zoning Ordinance, shall be provided along the side and rear property lines.
- 7. The personal care home shall be limited to residents 55 years or older.
- 8. Redevelopment of this property will require stormwater management in the form of runoff reduction and/or water quality. The property owner shall provide a runoff reduction and/or water quality design which meets the criteria outlined in the 2016 Edition of the Georgia Stormwater Management Manual (Blue Book) for all onsite impervious surfaces.
- 9. Within 1 year of approval of the subject Special Land Use Permit, if a home is not under construction, the walls and foundation of the previously demolished home must be removed and the site permanently stabilized.
- 10. Streetscape improvements shall be installed in conjunction with the construction of the personal care home, according to the requirements of the Public Works Department.