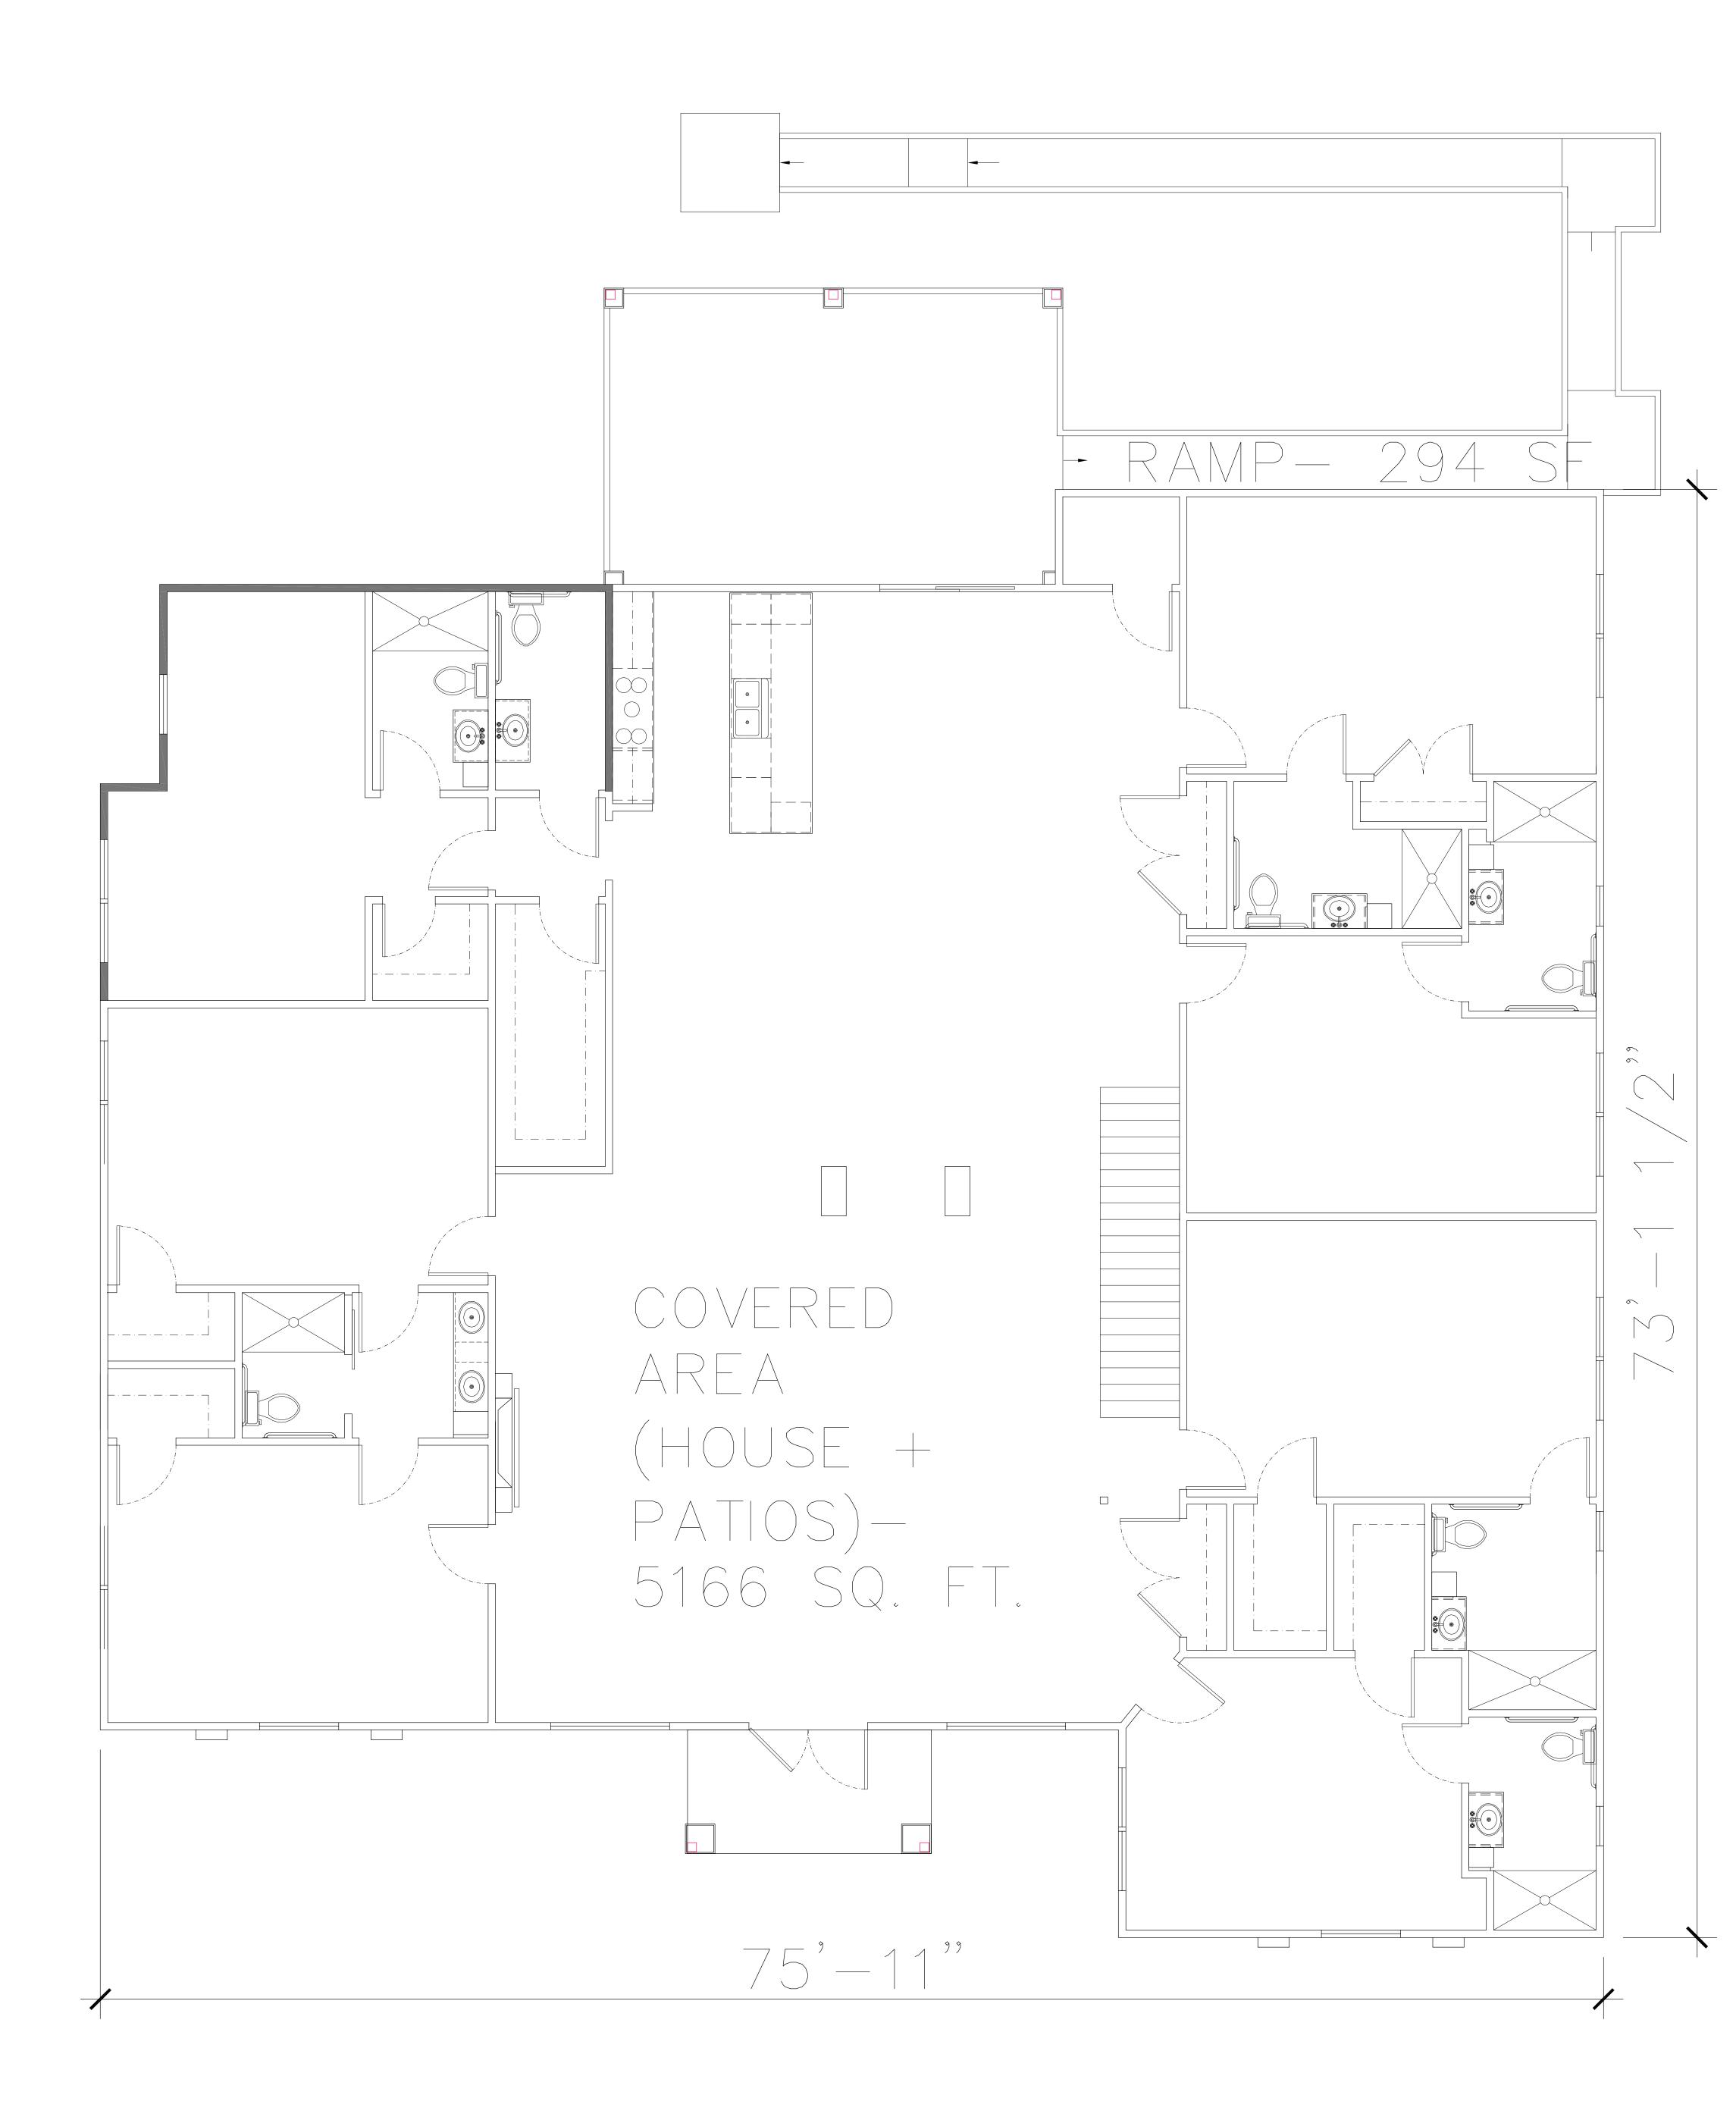

#### **UPDATED APPLICATION MATERIALS 3.29.2023**

Following the March 13, 2023 City Council meeting, the applicant submitted the following materials:

- Updated First Floor Plan: This floor plan shows a reduced house and deck footprint.
- Site Development Plans: The site plan demonstrates a reduction in lot coverage; the previous proposal showed 43.3% lot coverage but the current proposal shows 38.5% lot coverage.
- *Hydrology Study*: Lastly, the applicant submitted a hydrology study.
- Supplemental Letter
- Constitutional Objections Letter

The proposed site plan shows 38.5% lot coverage; single-family residential homes are permitted 35% lot coverage. The home is situated on the property without the need for any setback variances. Thus, the staff finds that the .47 acre site is adequately sized to accommodate this use.

The proposed home is  $\sim$ 6,800 SF. The previous home on the property was  $\sim$ 5,000 SF in area. The proposed home maintains a similar footprint, but adds a second floor, whereas the previous structure was a split level home. Overall, the scale and design of the building are consistent with residential homes and will not exceed the maximum height or encroach in any of the prescribed setbacks.