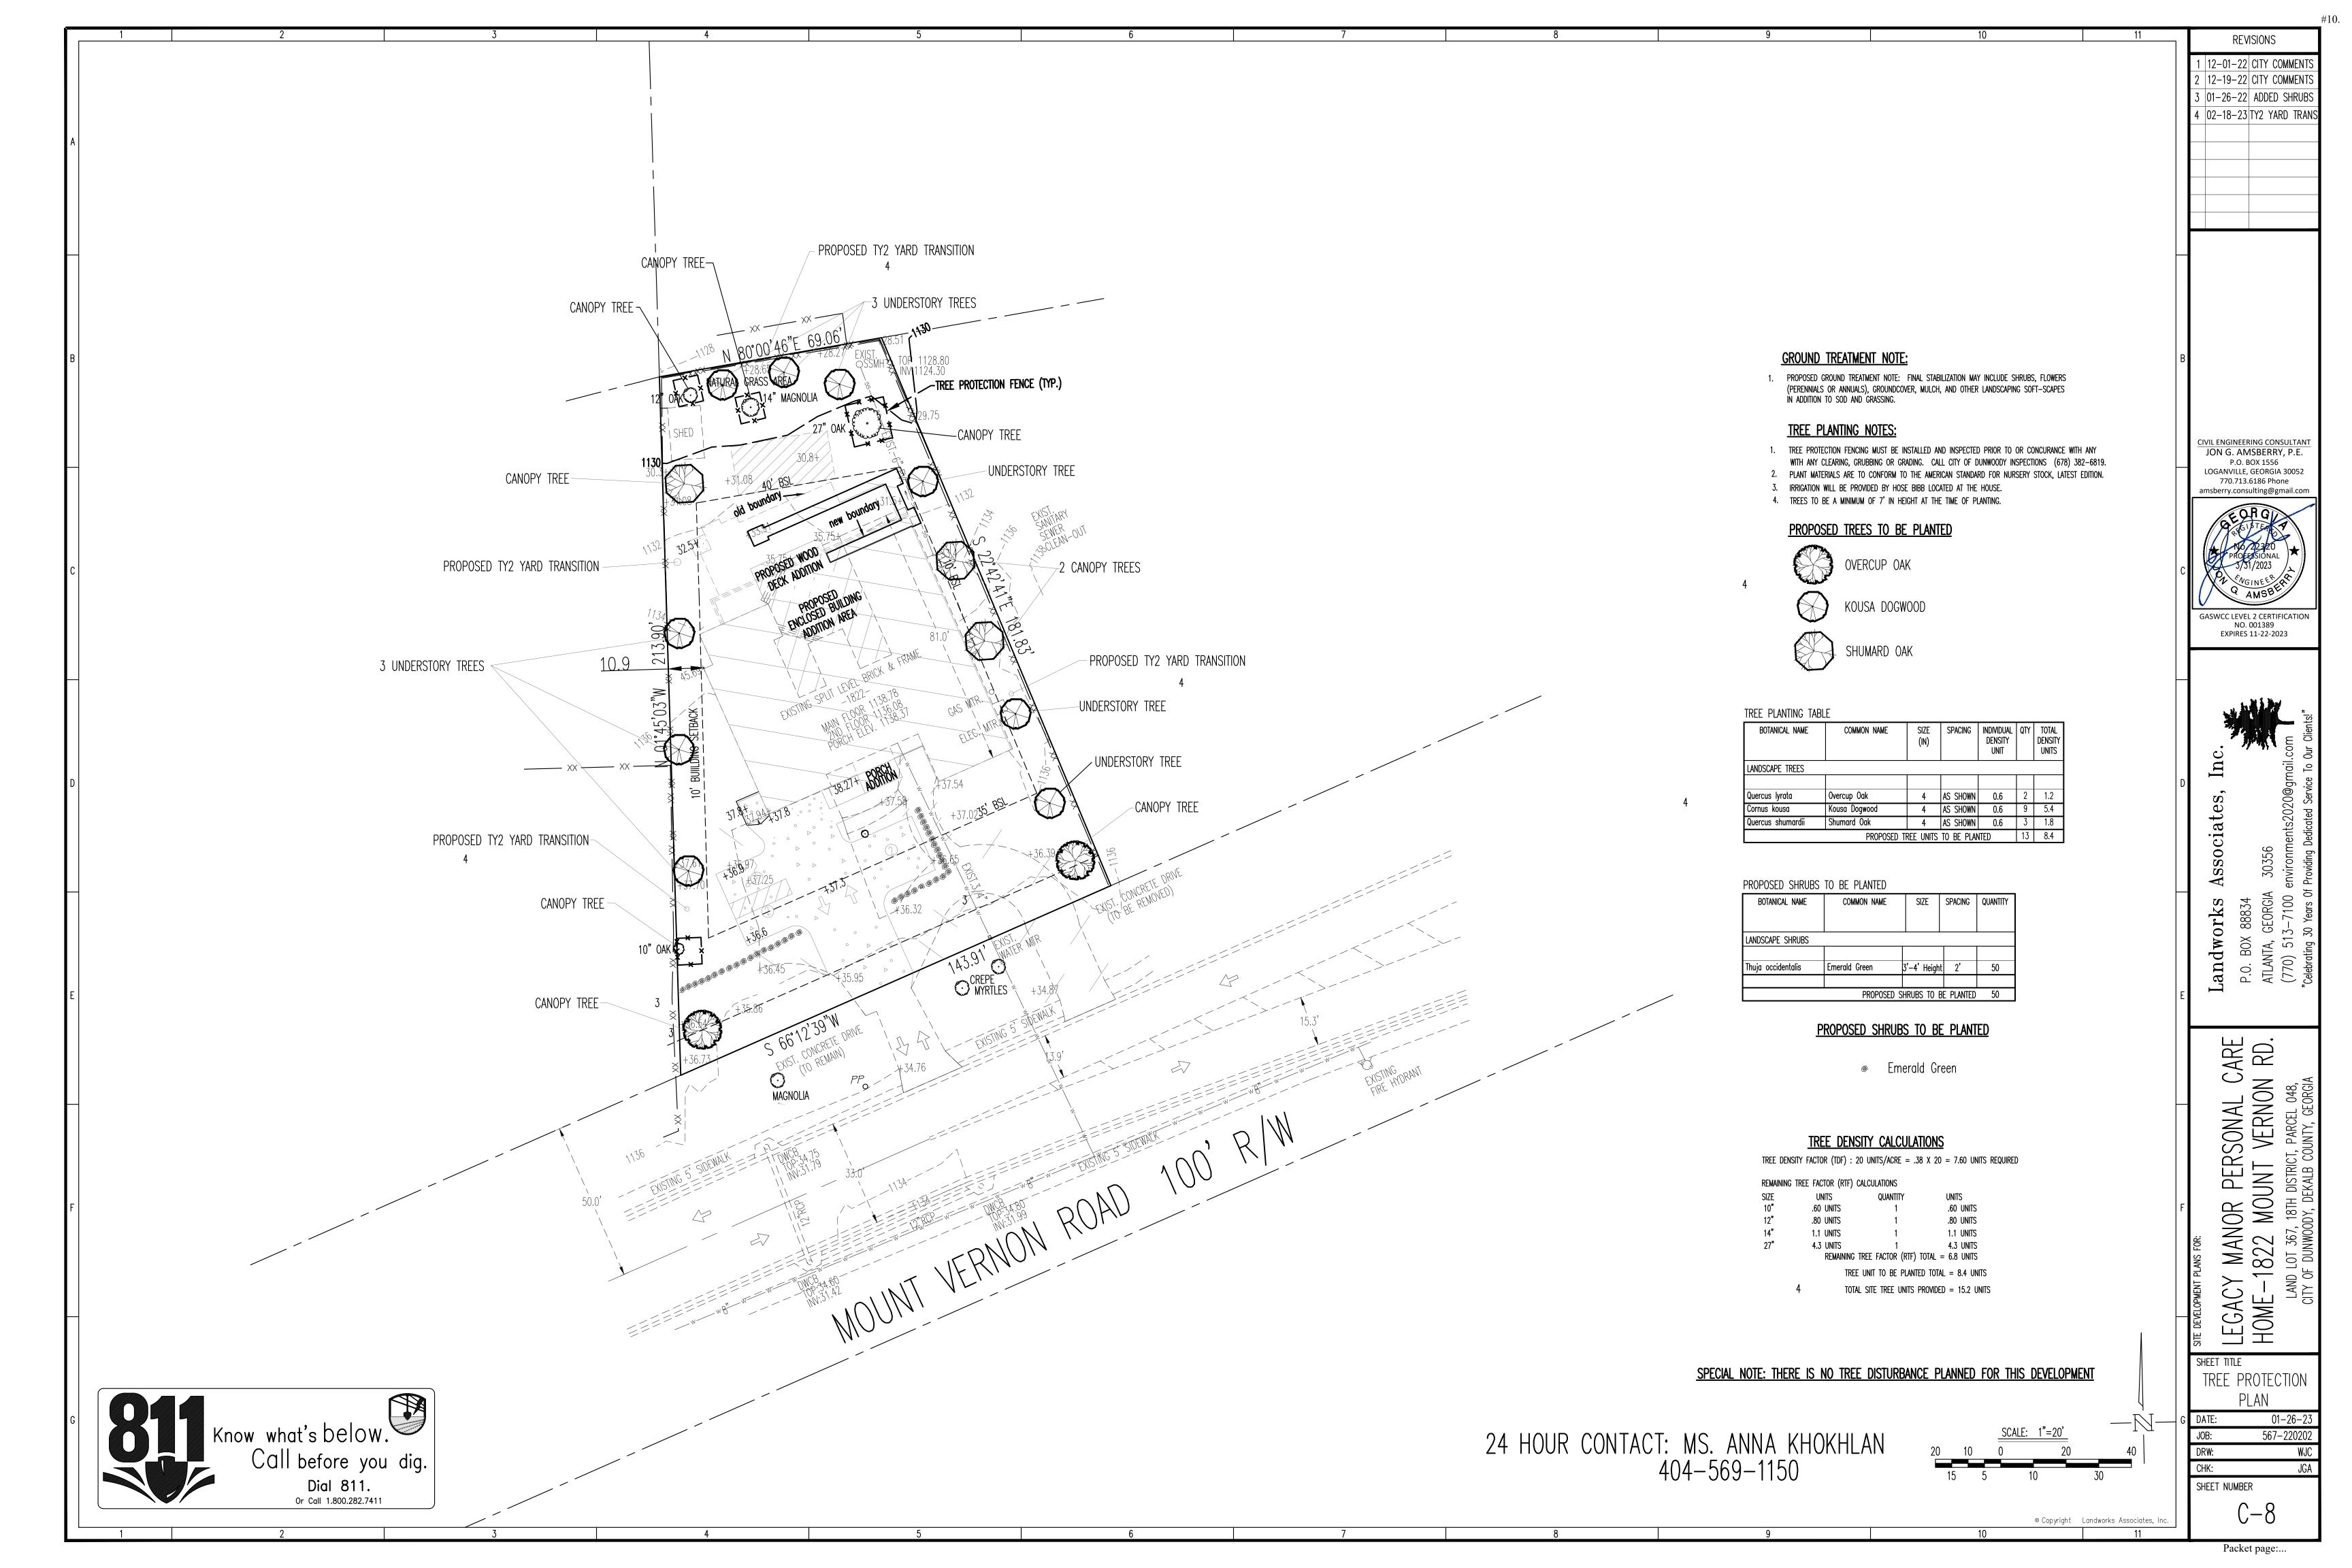

### SHEET INDEX

TITLE: SHEET: COVER SHEET EXISTING CONDITIONS SITE PLAN GRADING & DRAINAGE PLAN ES&PC NOTES INITIAL ES&PC PLAN INTERMEDIATE ES&PC PLAN FINAL ES&PS PLAN C-8 TREE PROTECTION PLAN C - 9CONSTRUCTION DETAILS CONSTRUCTION DETAILS CONSTRUCTION DETAILS

SURFACE ROUGHENING

MONITORING, MULTIPLE BMPS

TYPE S SEDIMENT BARRIER

LIMITS OF DISTURBANCE (LOD)

TREE PROTECTION FENCE (TYP.)

SENSITIVE AREAS: SENSITIVE AREAS AS NOTED ABOVE SHALL BE MONITORED DURING CONSTRUCTION TO INSURE PROPER EROSION AND SEDIMENT CONTROL MEASURES ARE BEING IMPLEMENTED TO PROTECT THESE AREAS. THE SITE DISCHARGE WILL EXIT THE SITE WITHIN AN EXISTING C

NOTE:
TREE SAVE SIGNS SHALL BE EVERY 20 FEET
OR A MINIMUM OF 4 SIGNS PER SPECIMEN TREE.

TREE FENCE DETAIL

NIS

Packet page:...

© Copyright Landworks Associates, Inc.

C - 10