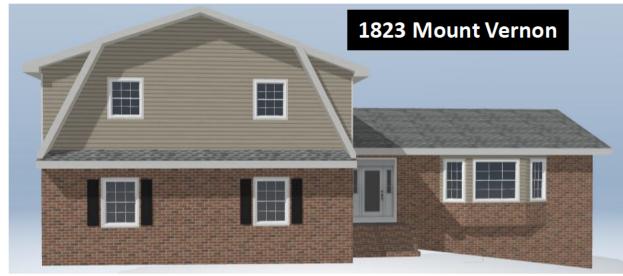

Page **3** of **6** 

Front elevation of the proposed home

The exterior of the building is designed to be residential and will meet all proper residential setbacks and height limitations. Staff recommends that 80% of front façade materials be limited to glass, brick, stone, and stucco to ensure a high-quality appearance with traditionally residential façade materials.