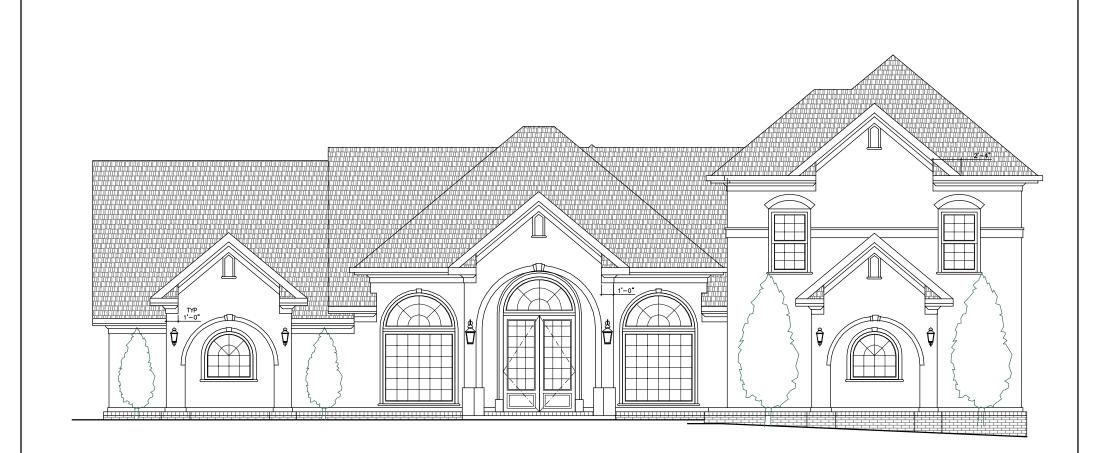

Page **3** of **6** 

Front elevation of the proposed home

The exterior of the building is designed to be residential and will meet all proper residential setbacks and height limitations. Staff recommends that 80% of front façade materials be limited to glass, brick, stone, and stucco to ensure a high-quality appearance with traditionally residential façade materials.