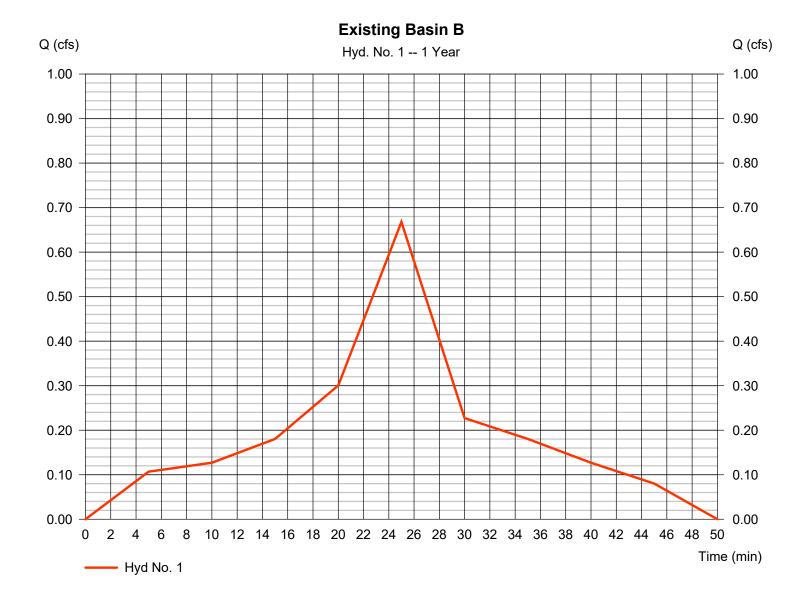

The existing site consists of 0.47 acres. Basin A contains 0.19 acres draining to the right-of-way of Mount Vernon Road. Basin B contains 0.28 acres draining to the north to Lot 32 of Mount Vernon North Subdivision located at 1563 Vernon Way Court.

Existing Basin B contains 4,608 sq. ft. of impervious surface area with a weighted Rational C Factor of 0.493. Developed Basin B will contain 8,532 sq. ft. of impervious surface area with a weighted Rational C Factor of 0.563.

#### STANDARD #5 - STREAM CHANNEL PROTECTION

The developed peak discharge for the 1-year, 24-hour rain event will not exceed 2.0 cfs. Per section 2.2.4.2 of the GSMM, control of the Channel Protection Volume is not required. However, post developed flows will be dissipated through a level spreader device to create a sheet flow condition.