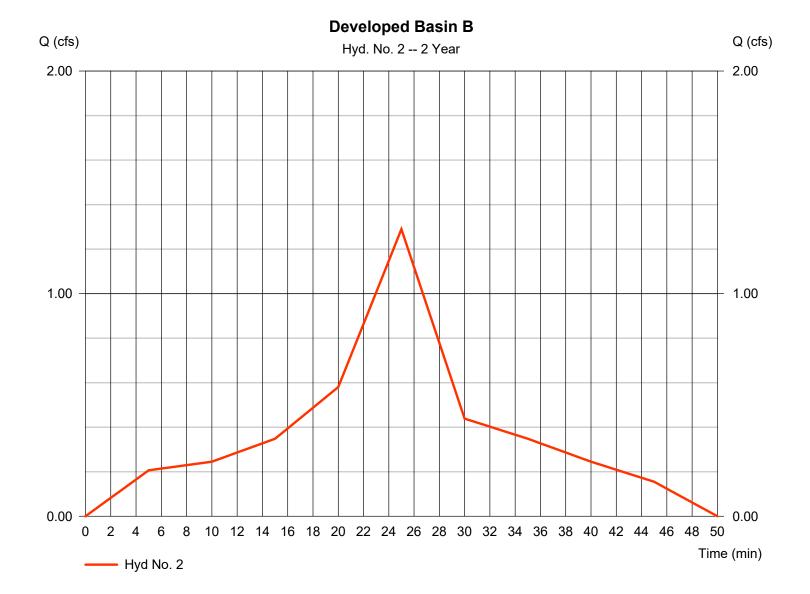

Existing Basin B contains 4,608 sq. ft. of impervious surface area with a weighted Rational C Factor of 0.493. Developed Basin B will contain 8,532 sq. ft. of impervious surface area with a weighted Rational C Factor of 0.563.

#### STANDARD #5 - STREAM CHANNEL PROTECTION

The developed peak discharge for the 1-year, 24-hour rain event will not exceed 2.0 cfs. Per section 2.2.4.2 of the GSMM, control of the Channel Protection Volume is not required. However, post developed flows will be dissipated through a level spreader device to create a sheet flow condition.