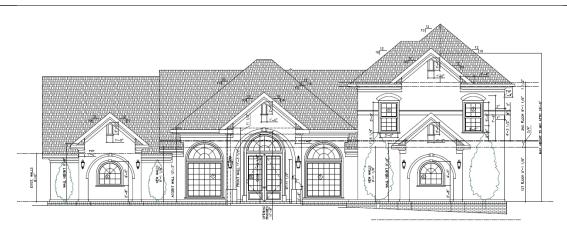

Page **3** of **6** 

Front elevation of the proposed home

The exterior of the building is designed to be residential and will meet all proper residential setbacks and height limitations. Staff recommends that 80% of front façade materials be limited to glass, brick, stone, and stucco to ensure a high-quality appearance with traditionally residential façade materials.

The proposed home is  $\sim$ 6,800 SF. The previous home on the property was  $\sim$ 5,000 SF in area. The proposed home maintains a similar footprint, but adds a second floor, whereas the previous structure was a split level home. Overall, the scale and design of the building are consistent with residential homes and will not exceed the maximum height or encroach in any of the prescribed setbacks.