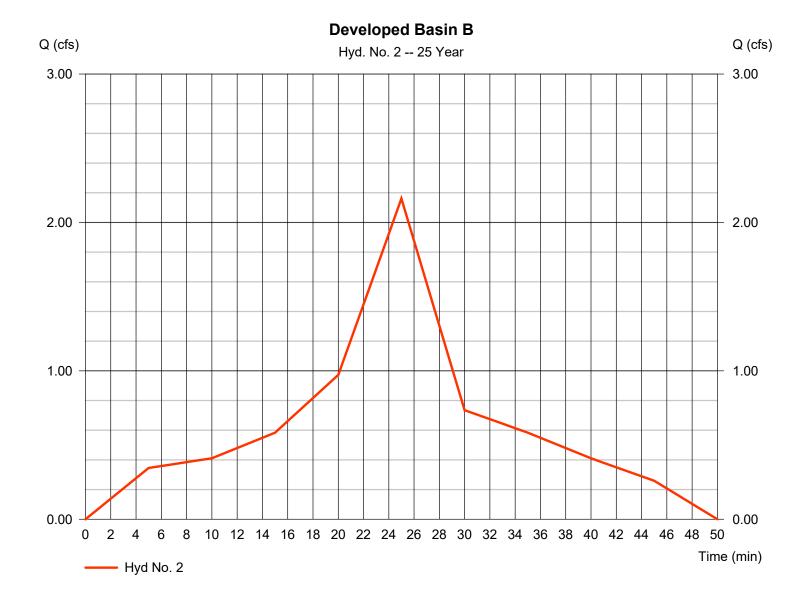

Existing Basin B contains 4,608 sq. ft. of impervious surface area with a weighted Rational C Factor of 0.493. Developed Basin B will contain 8,532 sq. ft. of impervious surface area with a weighted Rational C Factor of 0.563.

#### STANDARD #5 - STREAM CHANNEL PROTECTION

The developed peak discharge for the 1-year, 24-hour rain event will not exceed 2.0 cfs. Per section 2.2.4.2 of the GSMM, control of the Channel Protection Volume is not required. However, post developed flows will be dissipated through a level spreader device to create a sheet flow condition.

#### STANDARD #6 - OVERBANK FLOOD PROTECTION

The dry well facility design includes an oversize underground trench to provide for the reduction of peak flows for the 2-year through 25-year design storm events to rates below the existing flows within Basin B. Basin A flows will be reduced due to the elimination of drainage area and impervious surfaces discharging from that basin.