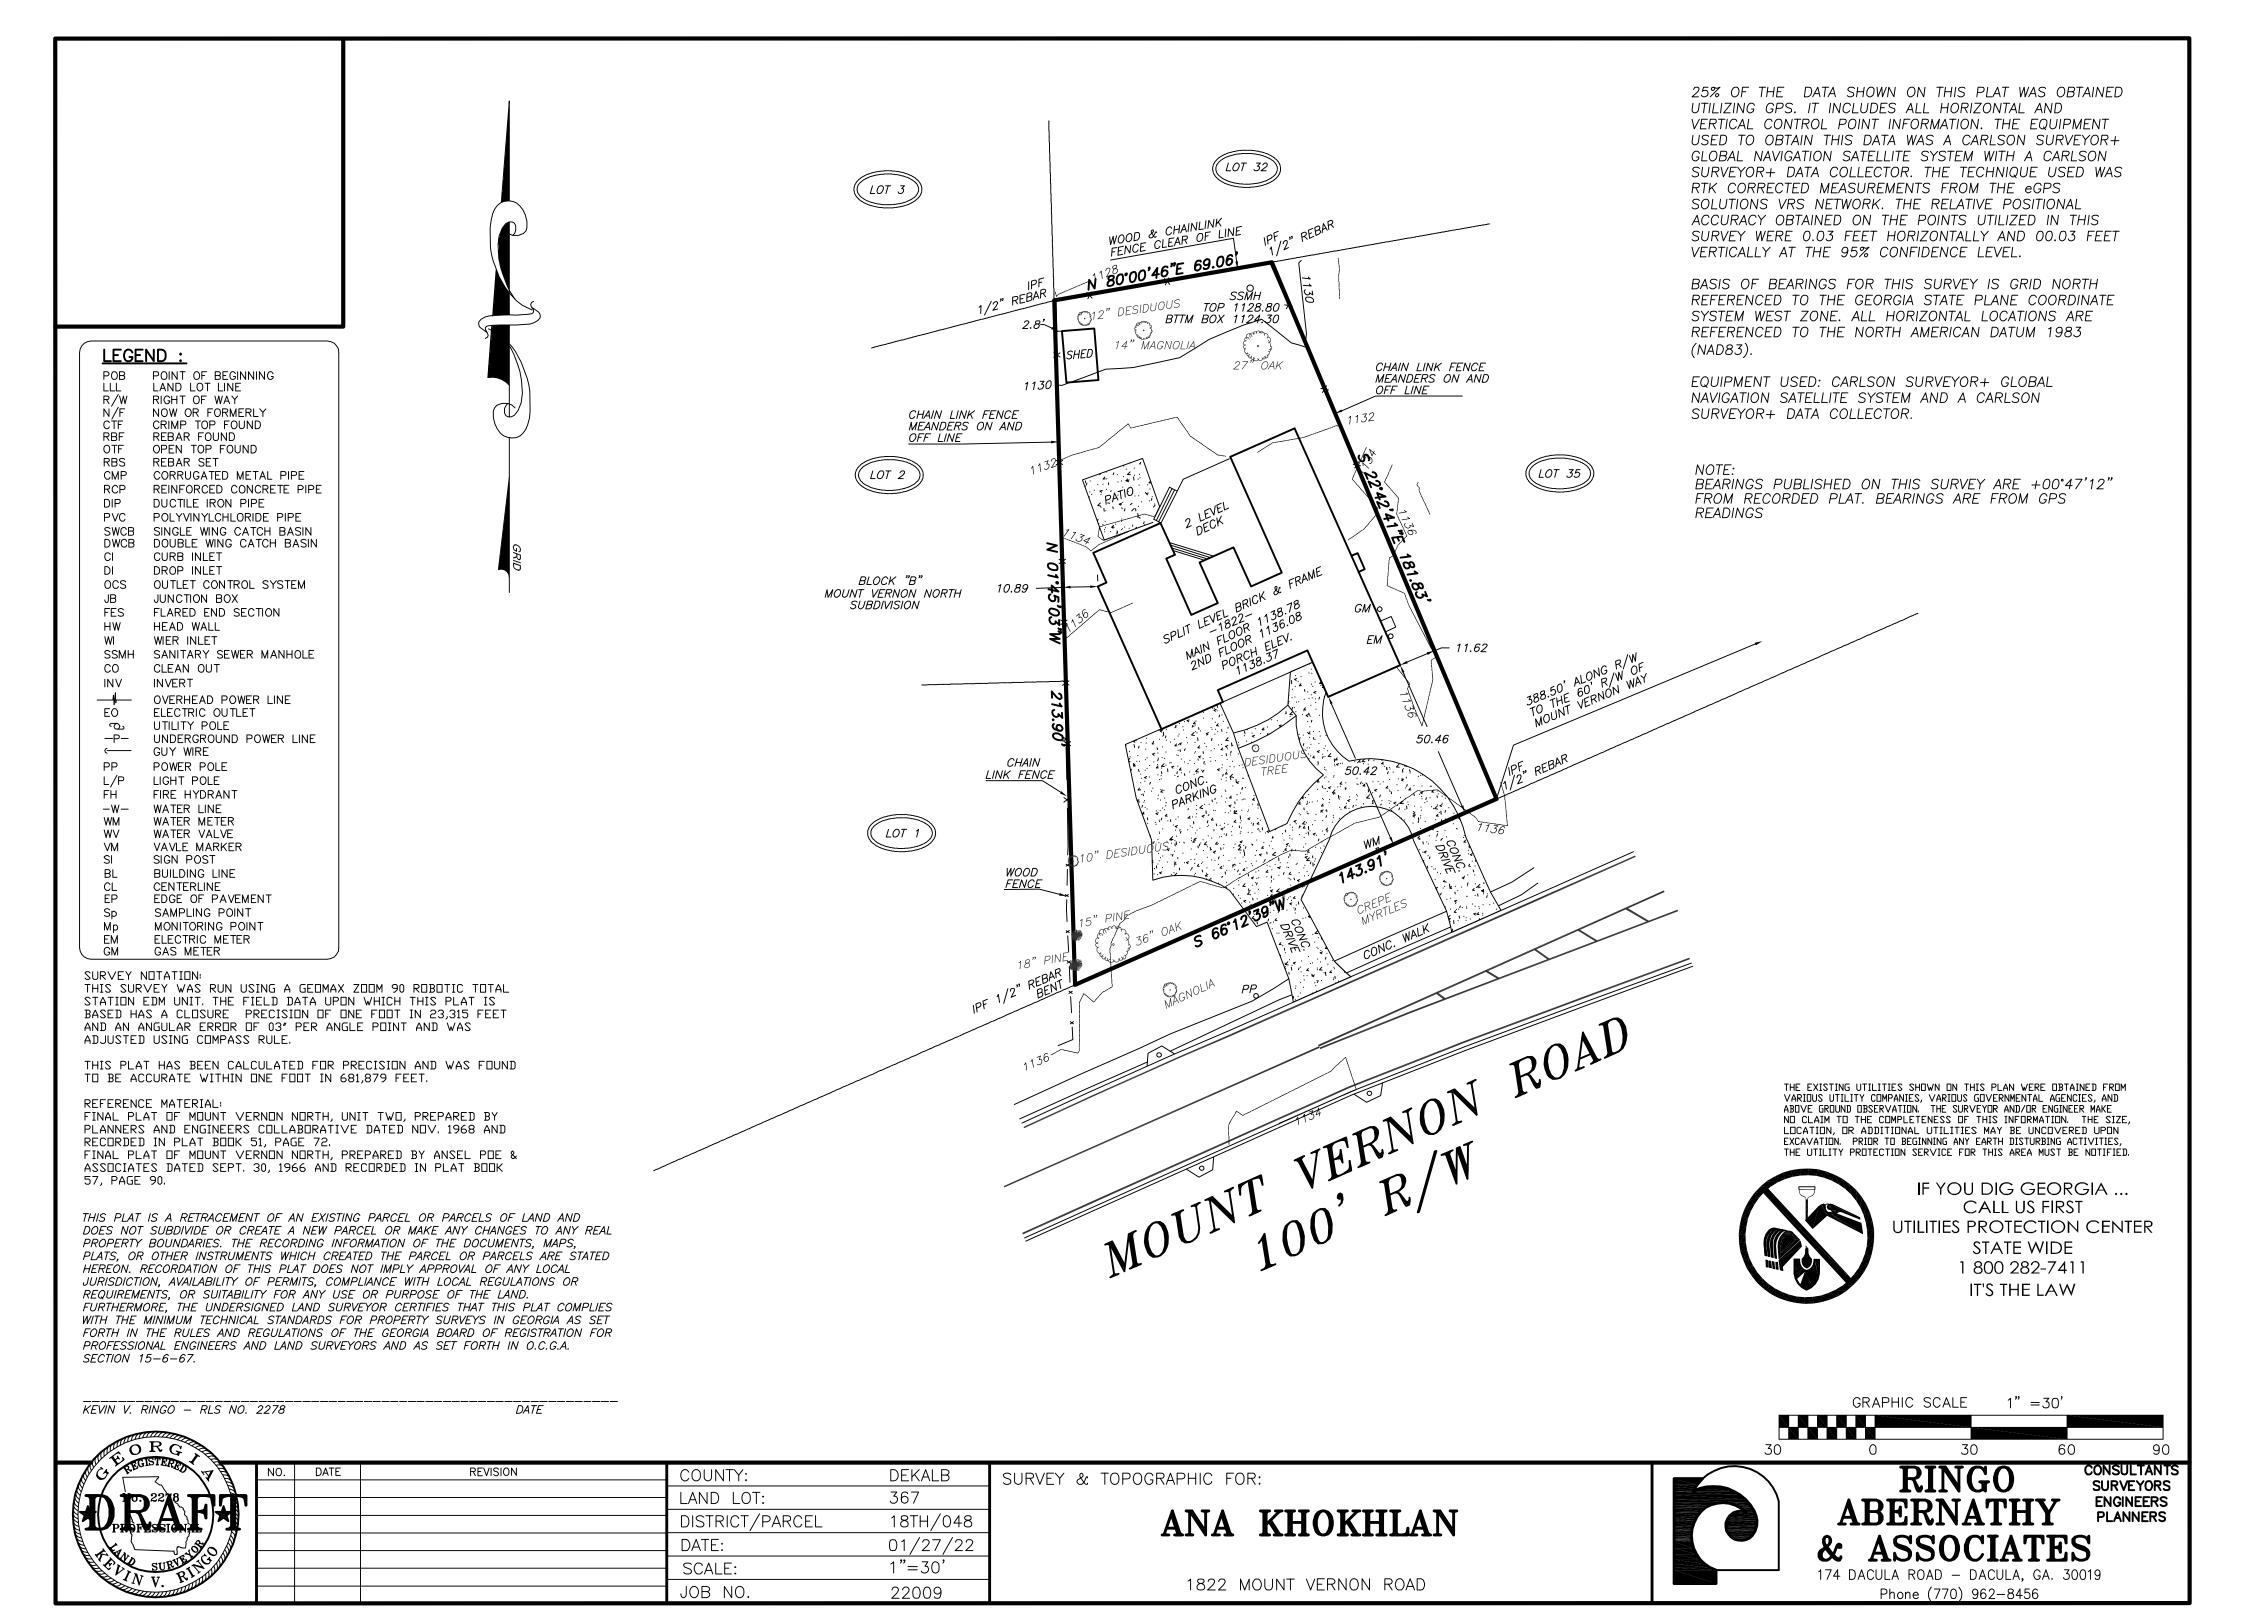

#### **UPDATED APPLICATION MATERIALS 3.29.2023**

Following the March 13, 2023 City Council meeting, the applicant submitted the following materials:

- Updated First Floor Plan: This floor plan shows a reduced house and deck footprint.
- Site Development Plans: The site plan demonstrates a reduction in lot coverage; the previous proposal showed 43.3% lot coverage but the current proposal shows 38.5% lot coverage.
- *Hydrology Study*: Lastly, the applicant submitted a hydrology study.
- Supplemental Letter
- Constitutional Objections Letter

#### **UPDATED APPLICATION MATERIALS 3.3.2023**

In response to comments from the Planning Commission, the applicant submitted the following materials:

- Concurrent Variance Withdraw Letter: The applicant withdrew the request for relief from the parking requirements of Sec. 27-202.
- *Survey*: The property owner submitted the survey, confirming the lot area as .47 acres.
- Site Development Plans: Lastly, the applicant submitted an updated plan set.

#### **BACKGROUND & PROPOSED DEVELOPMENT**

The subject property is located on Mount Vernon Road, approximately 1800 feet east of the intersection of Dunwoody Village Parkway. The .47 acre property was formerly a 5,000 SF residential home that was demolished in 2022 with only remnants of the foundation and walls remaining. It is zoned R-100 (Single-dwelling Residential-100) and abuts single-dwelling residences on all sides.

The proposed site plan shows 38.5% lot coverage; single-family residential homes are permitted 35% lot coverage. The home is situated on the property without the need for any setback variances. Thus, the staff finds that the .47 acre site is adequately sized to accommodate this use.