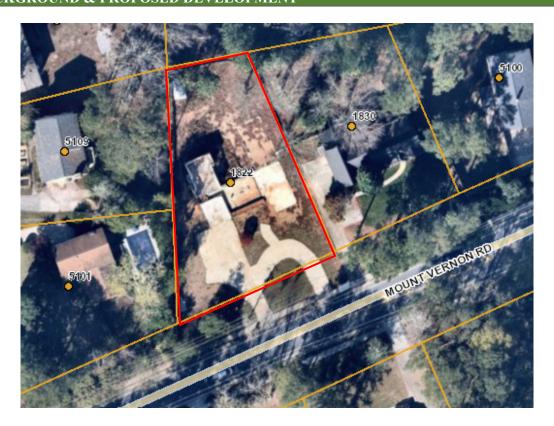

#### **BACKGROUND & PROPOSED DEVELOPMENT**

The subject property is located on Mount Vernon Road, approximately 1800 feet east of the intersection of Dunwoody Village Parkway. The .47 acre property was formerly a 5,000 SF residential home that was demolished in 2022 with only remnants of the foundation and walls remaining. It is zoned R-100 (Single-dwelling Residential-100) and abuts single-dwelling residences on all sides.

An applicant-initiated meeting was held on October 8<sup>th</sup>, 2022. Twenty-three (23) community members were present.

Currently, there is no existing structure on the site, aside from the foundation and a wall from the previous structure. The applicant proposes a new 6,800 SF residential structure, within a similar footprint to the previous home.