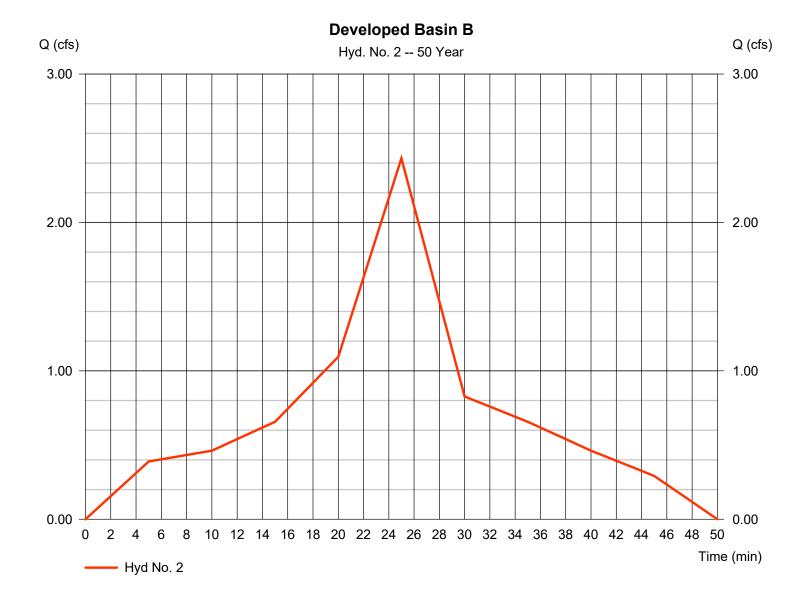

Existing Basin B contains 4,608 sq. ft. of impervious surface area with a weighted Rational C Factor of 0.493. Developed Basin B will contain 8,532 sq. ft. of impervious surface area with a weighted Rational C Factor of 0.563.

#### STANDARD #6 - OVERBANK FLOOD PROTECTION

The dry well facility design includes an oversize underground trench to provide for the reduction of peak flows for the 2-year through 25-year design storm events to rates below the existing flows within Basin B. Basin A flows will be reduced due to the elimination of drainage area and impervious surfaces discharging from that basin.

#### STANDARD #7 – EXTREME FLOOD PROTECTION

The project design reduces the peak flow rates for the 50-year and 100-year design storm events to rates below existing conditions. These flows will be conveyed to the existing regional detention facility which will attenuate flows for the overall industrial park below pre-developed rates.