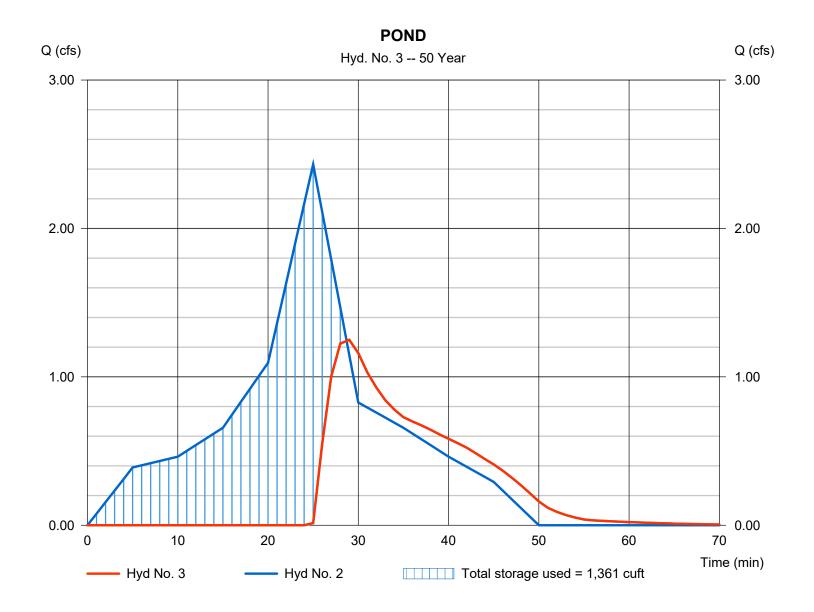

#### STANDARD #5 - STREAM CHANNEL PROTECTION

The developed peak discharge for the 1-year, 24-hour rain event will not exceed 2.0 cfs. Per section 2.2.4.2 of the GSMM, control of the Channel Protection Volume is not required. However, post developed flows will be dissipated through a level spreader device to create a sheet flow condition.

#### STANDARD #6 - OVERBANK FLOOD PROTECTION

The dry well facility design includes an oversize underground trench to provide for the reduction of peak flows for the 2-year through 25-year design storm events to rates below the existing flows within Basin B. Basin A flows will be reduced due to the elimination of drainage area and impervious surfaces discharging from that basin.

#### STANDARD #7 – EXTREME FLOOD PROTECTION

The project design reduces the peak flow rates for the 50-year and 100-year design storm events to rates below existing conditions. These flows will be conveyed to the existing regional detention facility which will attenuate flows for the overall industrial park below pre-developed rates.

#### STANDARD #8 - DOWNSTREAM ANALYSIS

The existing property is on a ridge line discharging in two directions. The reduction of peak flows well below existing flows, including the attenuation of hydrograph timing added to the sheet flow discharge dissipation will result in reduced immediate and downstream impacts on the immediate adjacent property. The adjacent property discharges into Vernon Way Court. The reduced effect immediately downstream will have a carry over effect to and beyond the 10% study point. Thereby reducing downstream effects within the overall basin.