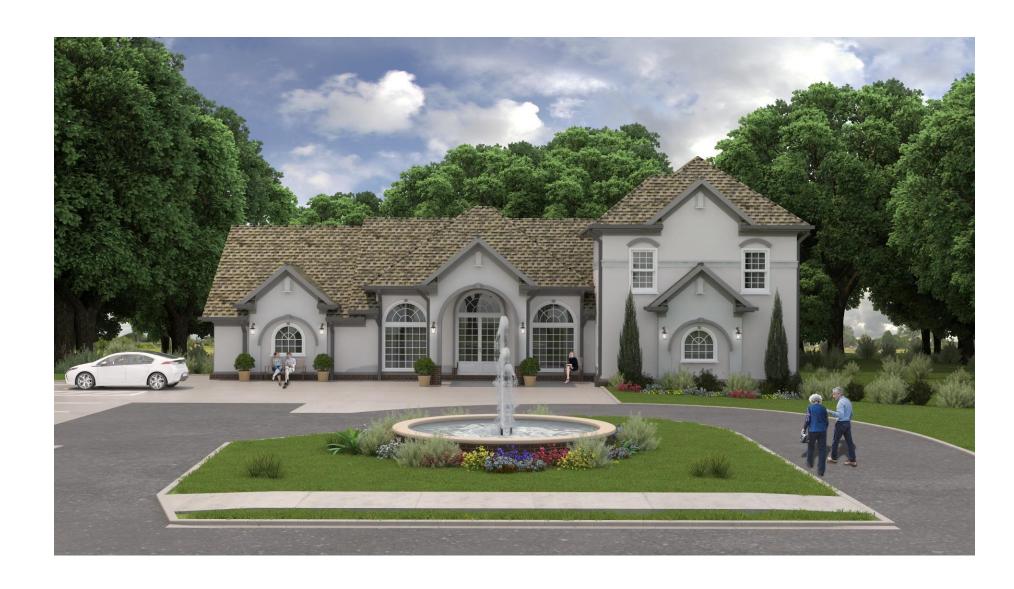

Page **3** of **6** 

Front elevation of the proposed home

The exterior of the building is designed to be residential and will meet all proper residential setbacks and height limitations. Staff recommends that 80% of front façade materials be limited to glass, brick, stone, and stucco to ensure a high-quality appearance with traditionally residential façade materials.

The proposed new home is subject to all the requirements of the Zoning Ordinance. The property will comply with all standards of the Zoning Ordinance and will meet the applicable requirements for setbacks and height. Additionally, the subject site is not historical and nor is staff aware of any archaeological resources.

The proposed home is  $\sim$ 6,800 SF. The previous home on the property was  $\sim$ 5,000 SF in area. The proposed home maintains a similar footprint, but adds a second floor, whereas the previous structure was a split level home. Overall, the scale and design of the building are consistent with residential homes and will not exceed the maximum height or encroach in any of the prescribed setbacks.