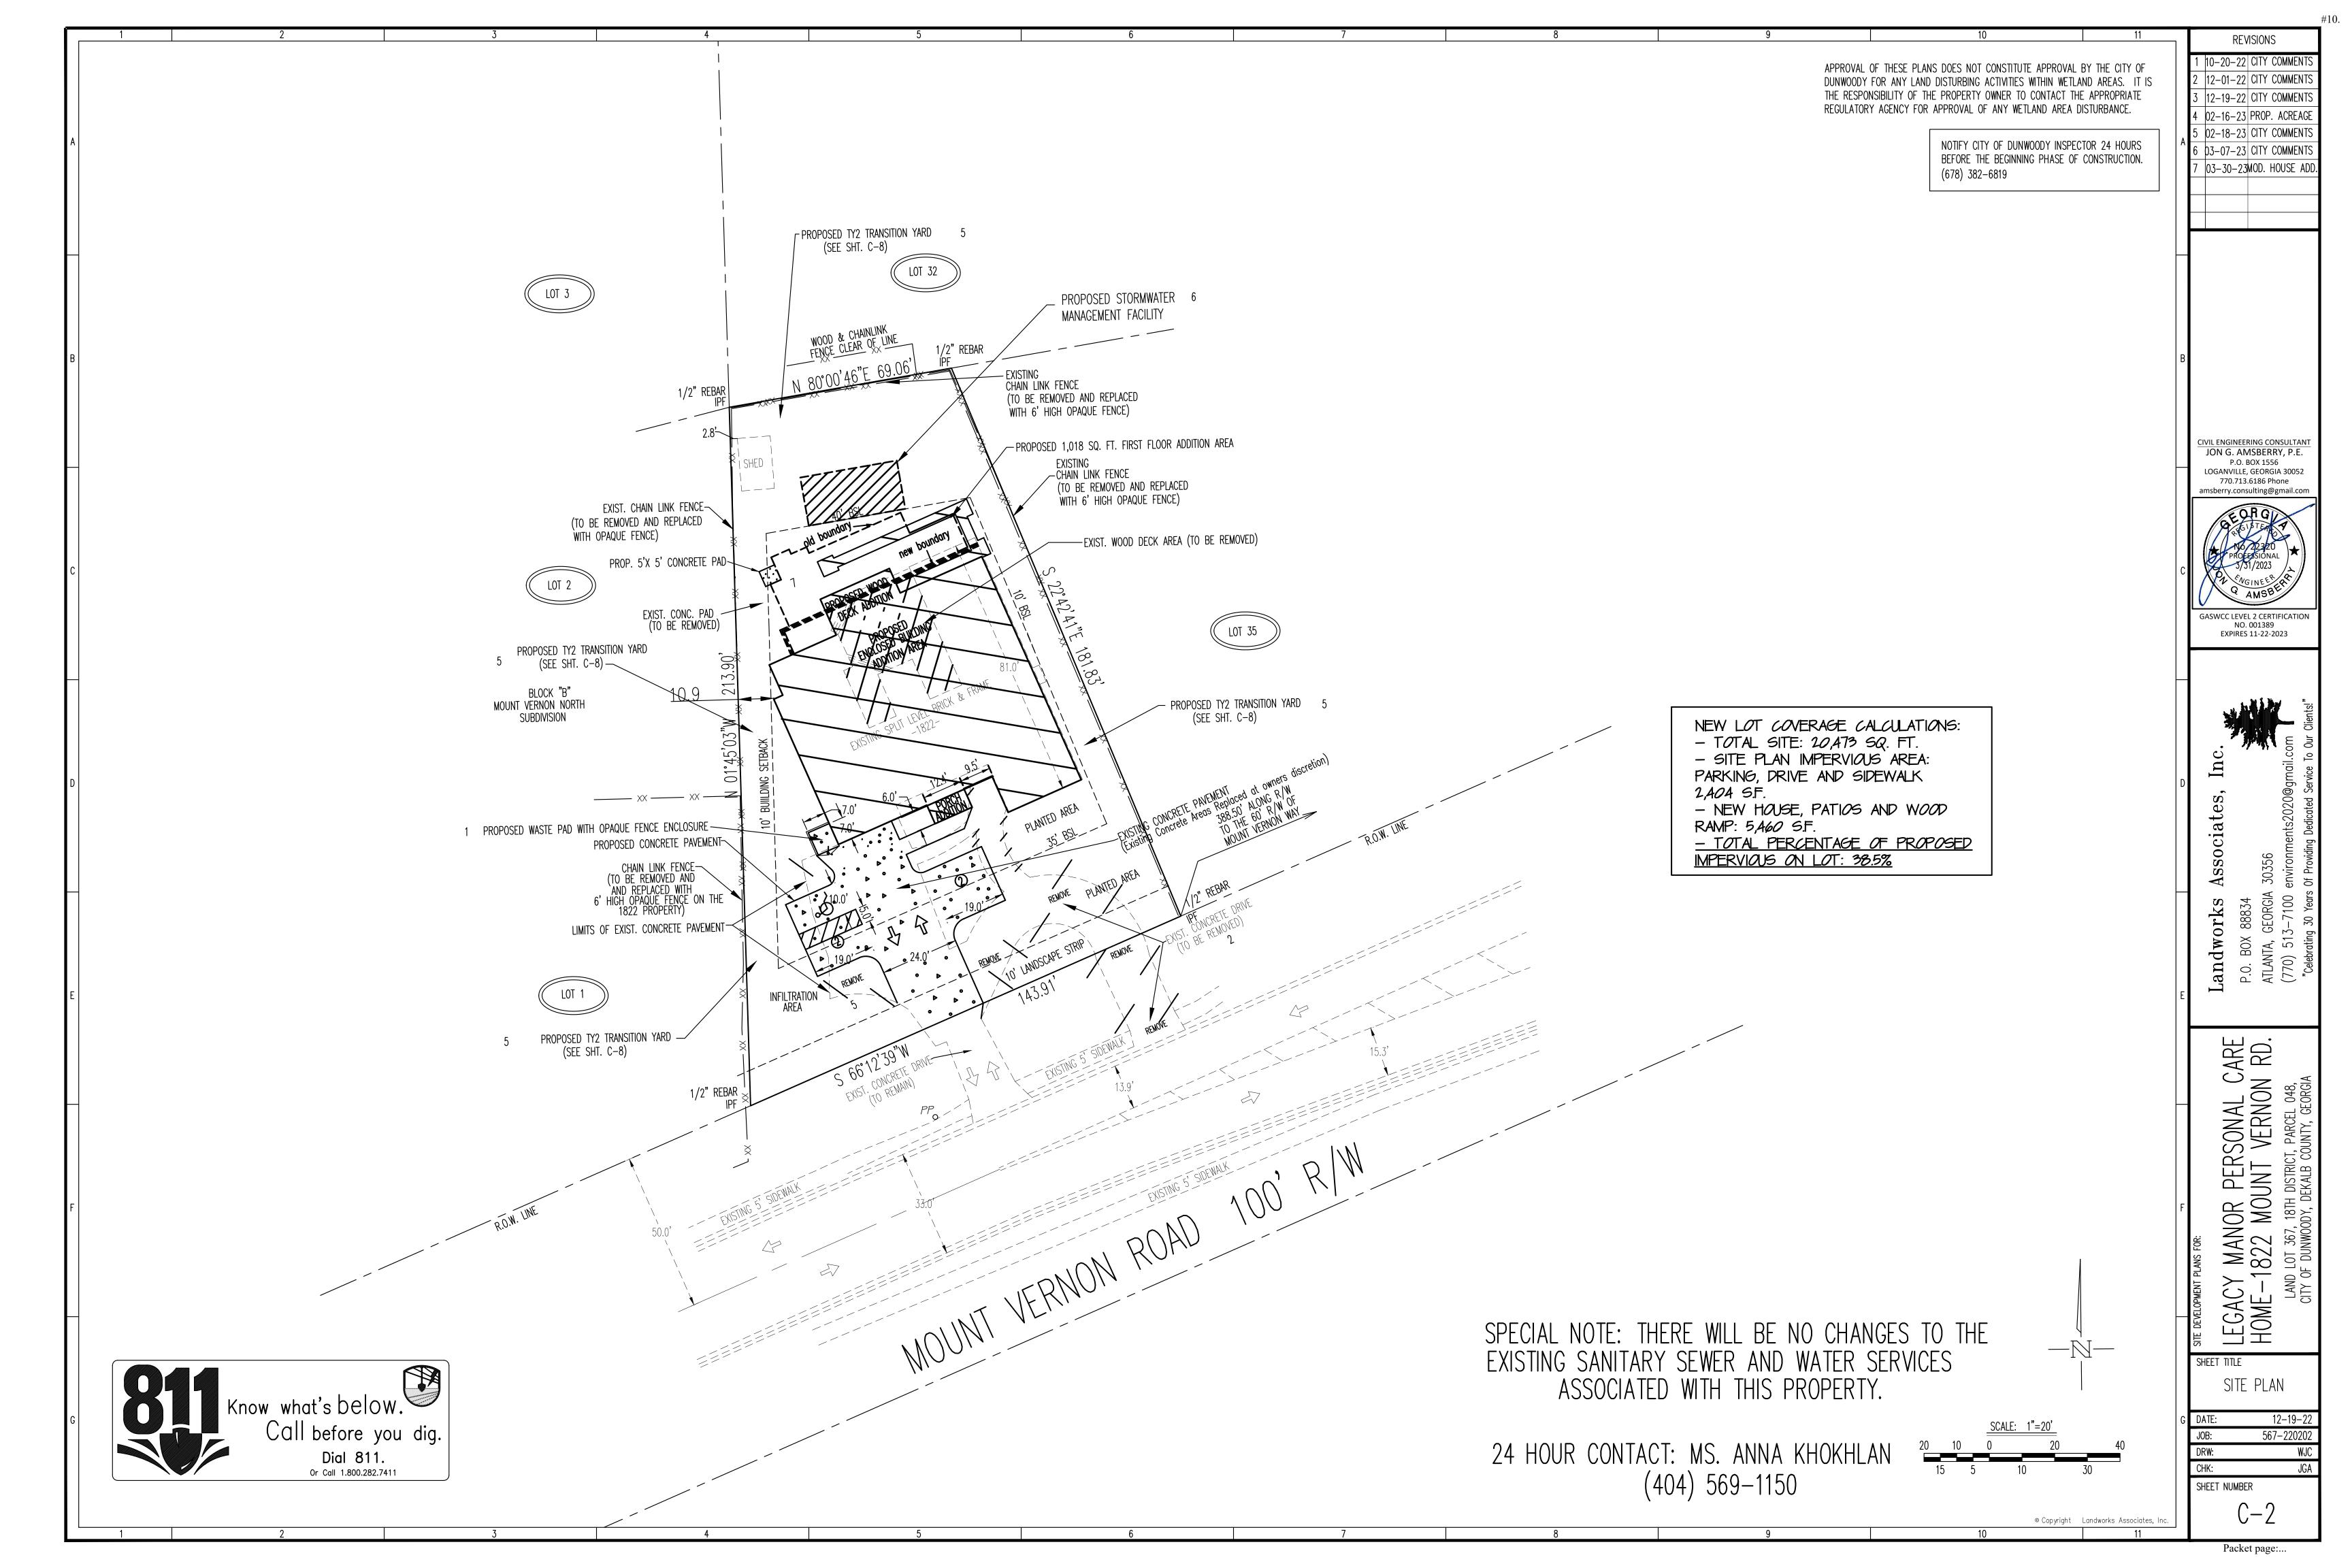

The proposed site plan shows 38.5% lot coverage; single-family residential homes are permitted 35% lot coverage. The home is situated on the property without the need for any setback variances. Thus, the staff finds that the .47 acre site is adequately sized to accommodate this use.

LAND SURVEYOR: NAME: MS. ANNA KHOKHLAN 174 DACULA ROAD PHONE: 404-569-1150 DACULA. GEORGIA 30019 SITE ACREAGE: .47 ACRES

DISTURBED ACREAGE: .12 ACRES
TOTAL SQUARE FOOTAGE OF NEW HOUSE, PATIO AND WOOD RAMP: 5,460 SF 8 IMPERVIOUS AREA: .26 ACRES BUFFERED AREA: N/A