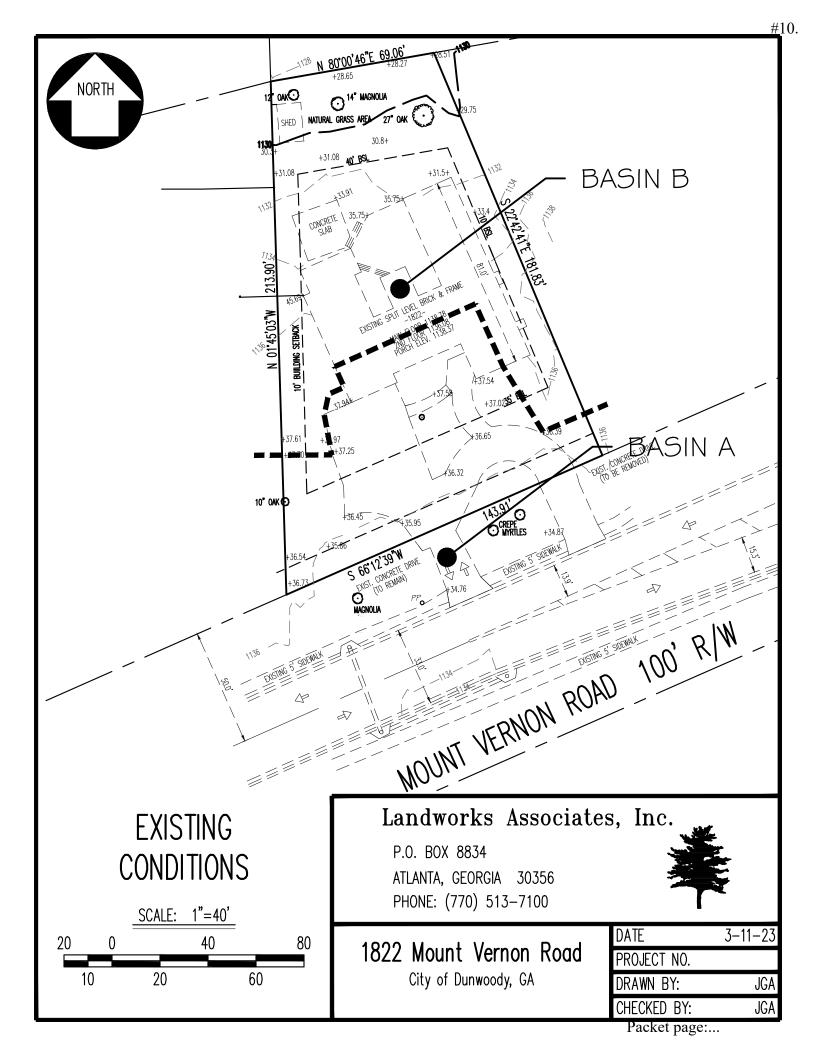

The re-developed site will remain a 0.47 acre tract. Basin A will consist of 0.06 acres draining to the right-of-way of Mount Vernon Road. Basin B will consist of 0.41 acres draining to the north with discharge towards 1563 Vernon Court Way.

Existing Basin A contains 4,525 sq. ft. of impervious surface area with a weighted Rational C Factor of 0.612. Developed Basin A will contain 477 sq. ft. of impervious surface area with a weighted Rational C Factor of 0.363

Existing Basin B contains 4,608 sq. ft. of impervious surface area with a weighted Rational C Factor of 0.493. Developed Basin B will contain 8,532 sq. ft. of impervious surface area with a weighted Rational C Factor of 0.563.

#### STANDARD #3 - RUNOFF REDUCTION

Runoff Reduction of the first 1 inch of storm water will be provided with an infiltration type dry well system. The dry well system will be located within Developed Basin B and will compensate for 100% of the site impervious from both basins.

#### STANDARD #5 - STREAM CHANNEL PROTECTION

The developed peak discharge for the 1-year, 24-hour rain event will not exceed 2.0 cfs. Per section 2.2.4.2 of the GSMM, control of the Channel Protection Volume is not required. However, post developed flows will be dissipated through a level spreader device to create a sheet flow condition.