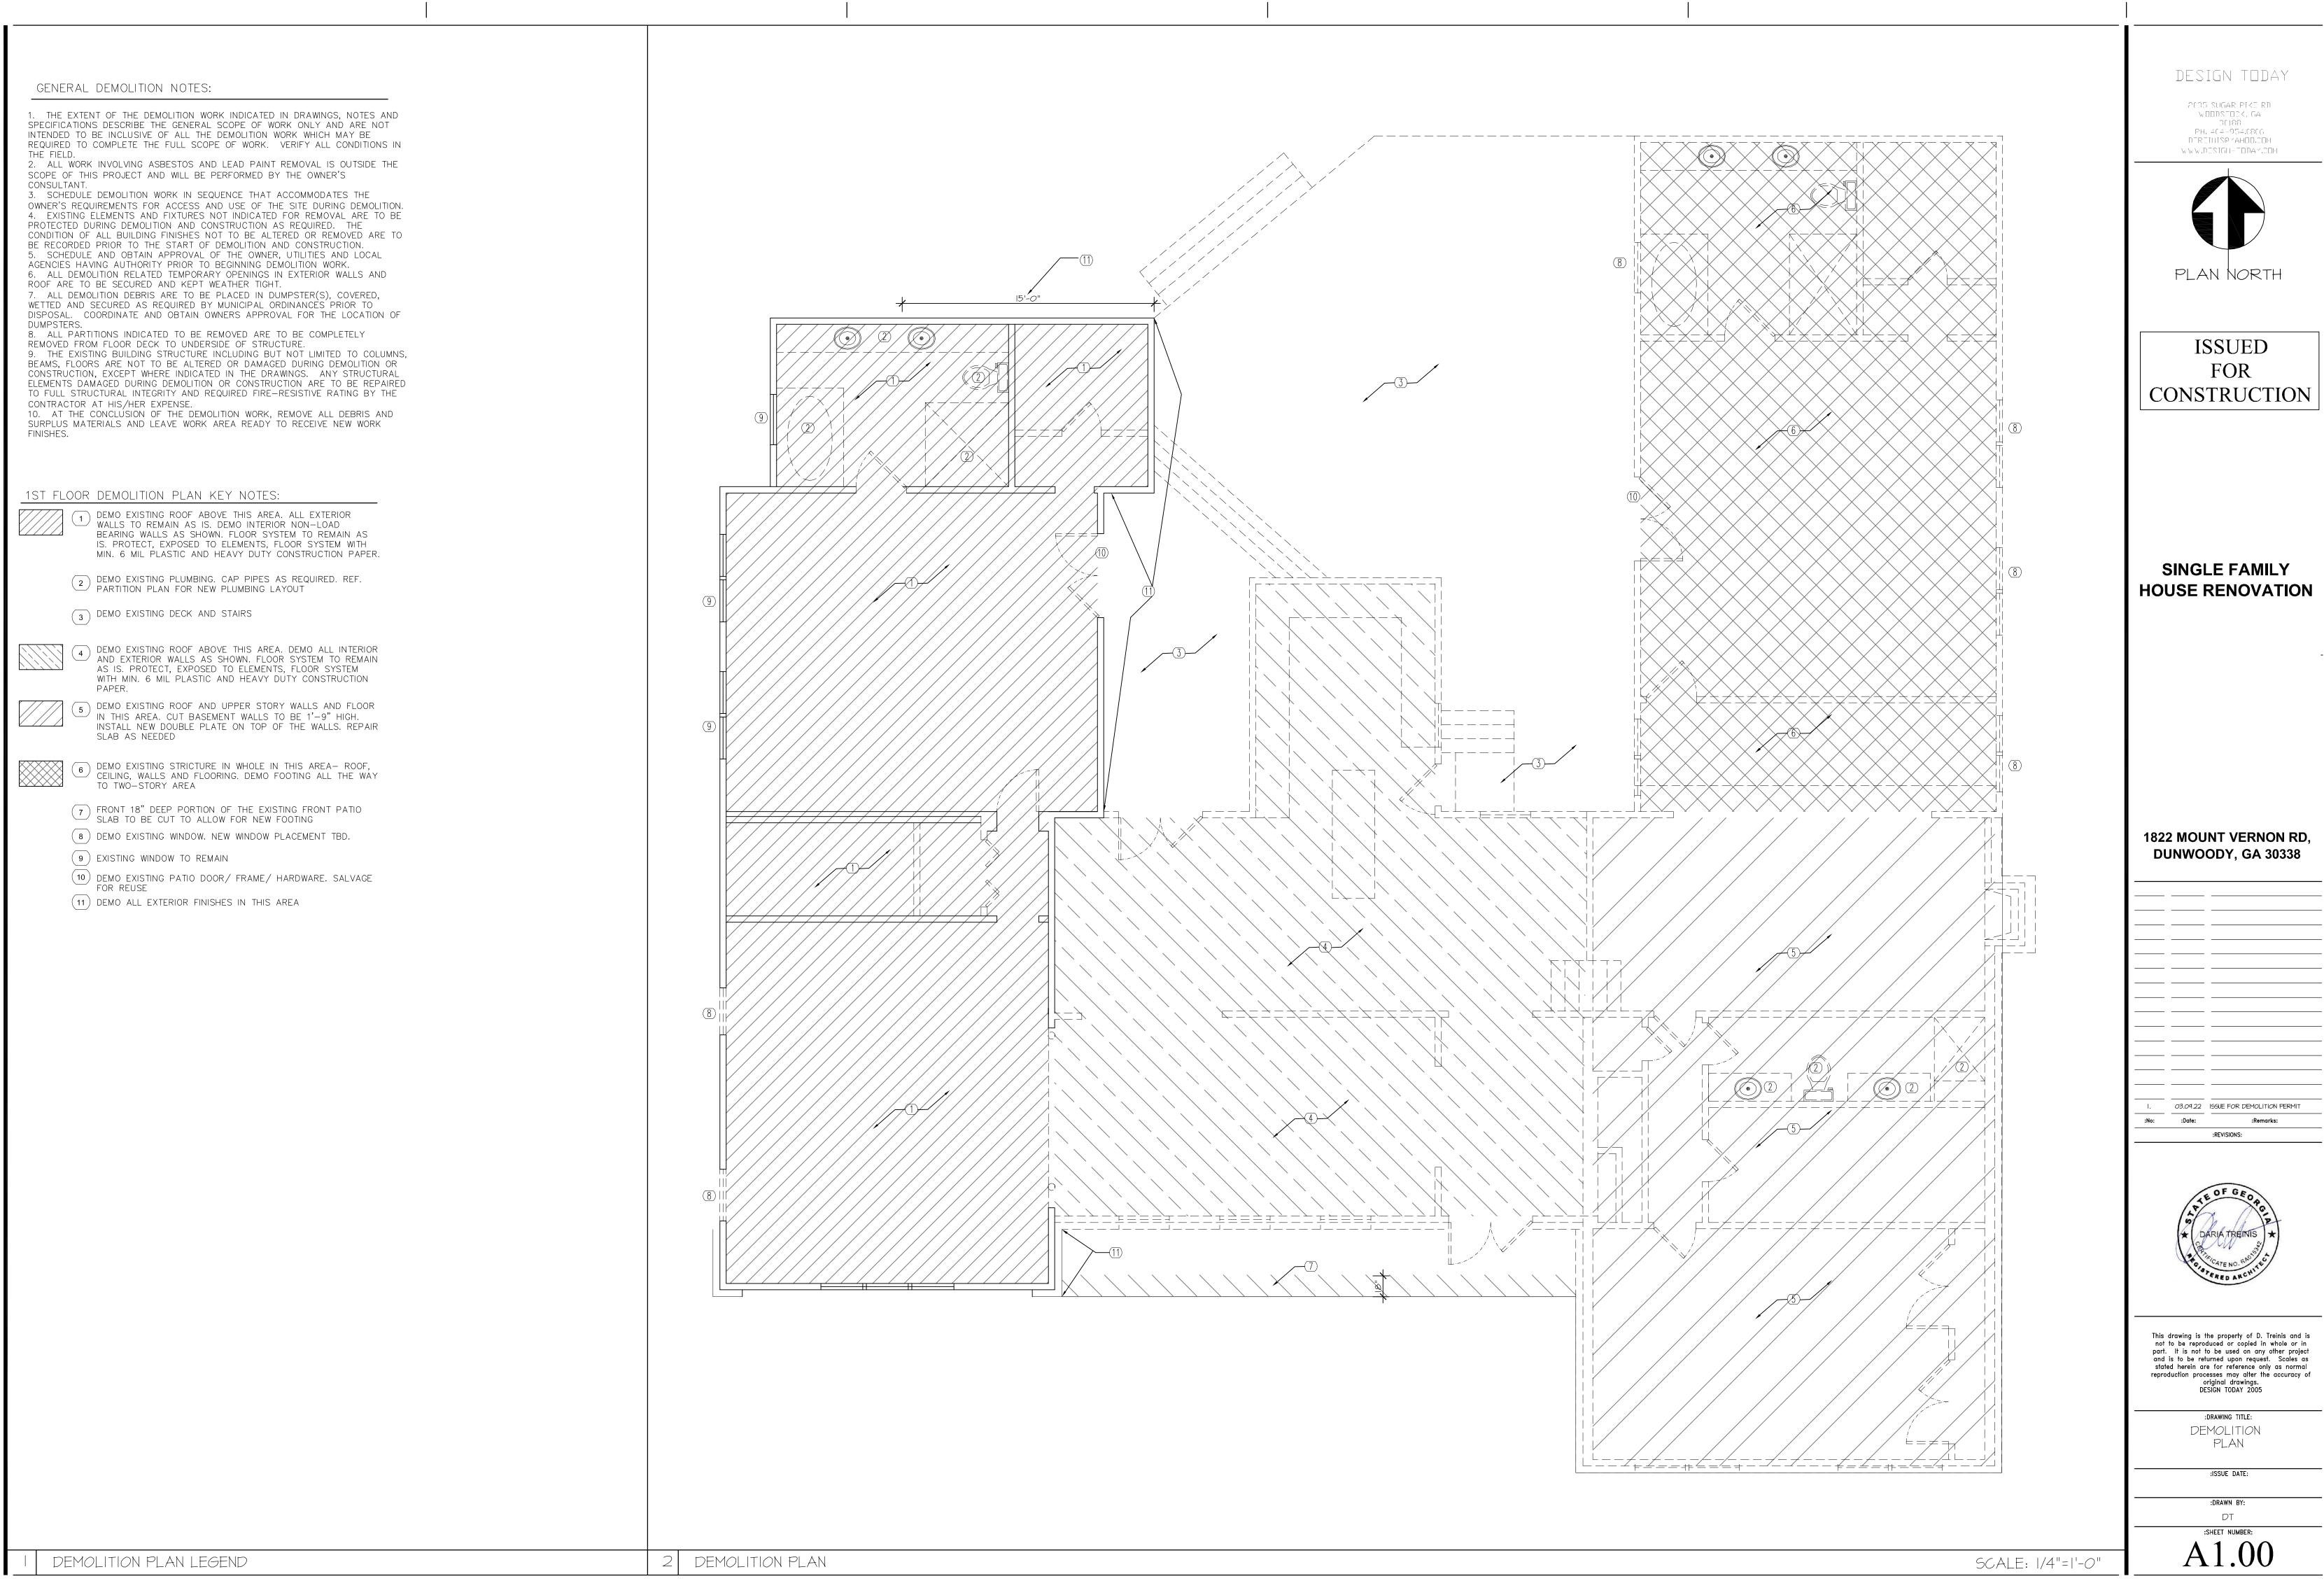

#### **UPDATED APPLICATION MATERIALS 3.29.2023**

Following the March 13, 2023 City Council meeting, the applicant submitted the following materials:

- Updated First Floor Plan: This floor plan shows a reduced house and deck footprint.
- Site Development Plans: The site plan demonstrates a reduction in lot coverage; the previous proposal showed 43.3% lot coverage but the current proposal shows 38.5% lot coverage.
- *Hydrology Study*: Lastly, the applicant submitted a hydrology study.
- Supplemental Letter
- Constitutional Objections Letter

An applicant-initiated meeting was held on October 8<sup>th</sup>, 2022. Twenty-three (23) community members were present.

Currently, there is no existing structure on the site, aside from the foundation and a wall from the previous structure. The applicant proposes a new 6,800 SF residential structure, within a similar footprint to the previous home.

The proposed home is  $\sim$ 6,800 SF. The previous home on the property was  $\sim$ 5,000 SF in area. The proposed home maintains a similar footprint, but adds a second floor, whereas the previous structure was a split level home. Overall, the scale and design of the building are consistent with residential homes and will not exceed the maximum height or encroach in any of the prescribed setbacks.