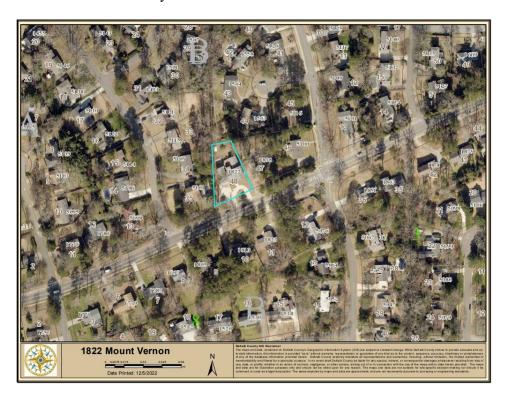

#### **BACKGROUND & PROPOSED DEVELOPMENT**

The subject property is located on Mount Vernon Road, approximately 1800 feet east of the intersection of Dunwoody Village Parkway. The .47 acre property was formerly a 5,000 SF residential home that was demolished in 2022 with only remnants of the foundation and walls remaining. It is zoned R-100 (Single-dwelling Residential-100) and abuts single-dwelling residences on all sides.

# 1822 MOUNT VERNON ROAD -.47 ACRE SITE, PARCEL 048, LAND LOT 367, 18TH DISTRICT, CITY OF DUNWOODY, DEKALB COUNTY, GEORGIA 33.5654 N -84.1932 W