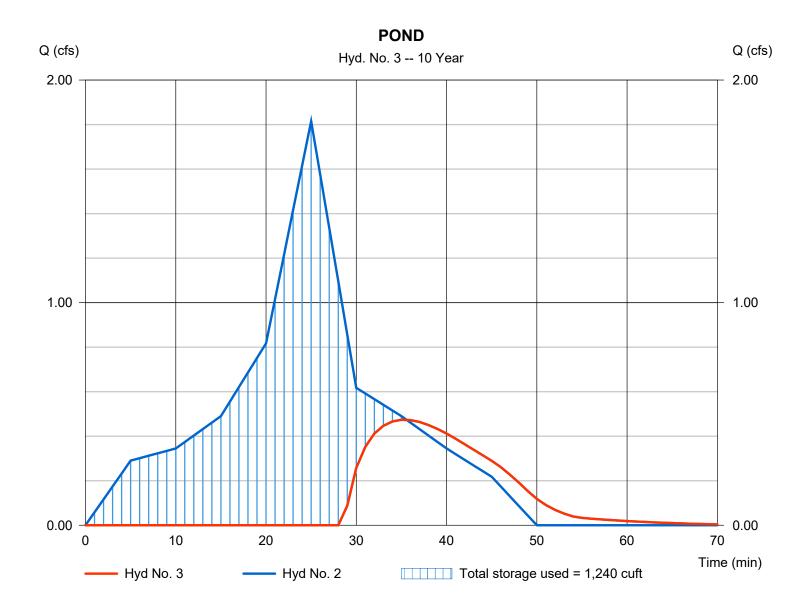

#### STANDARD #3 - RUNOFF REDUCTION

Runoff Reduction of the first 1 inch of storm water will be provided with an infiltration type dry well system. The dry well system will be located within Developed Basin B and will compensate for 100% of the site impervious from both basins.

#### STANDARD #5 - STREAM CHANNEL PROTECTION

The developed peak discharge for the 1-year, 24-hour rain event will not exceed 2.0 cfs. Per section 2.2.4.2 of the GSMM, control of the Channel Protection Volume is not required. However, post developed flows will be dissipated through a level spreader device to create a sheet flow condition.

#### STANDARD #6 - OVERBANK FLOOD PROTECTION

The dry well facility design includes an oversize underground trench to provide for the reduction of peak flows for the 2-year through 25-year design storm events to rates below the existing flows within Basin B. Basin A flows will be reduced due to the elimination of drainage area and impervious surfaces discharging from that basin.