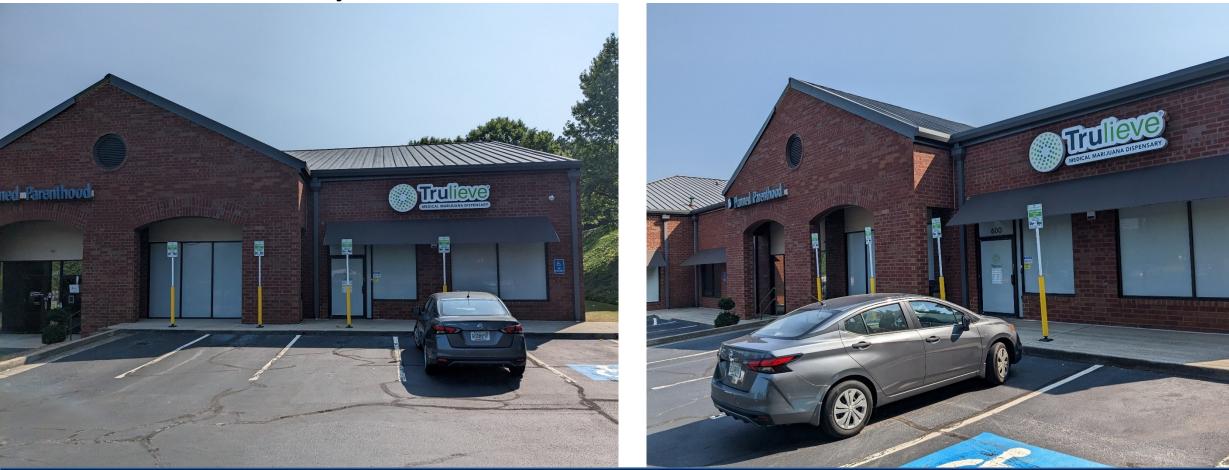

The staff has reached out to staff in Florida communities to identify concerns and experiences with existing medical cannabis facilities in that state. Typically, in suburban settings similar to Dunwoody, medical cannabis dispensaries will frequent in-line and free-

standing retail buildings between 2,000 sf and 5,000 sf in size. The traffic impact is similar to other retail uses and no nuisances were reported.

The proposed text amendment would make medical cannabis dispensaries a permitted use in the same districts that allow other retail sales and add use-specific regulations. In addition to the state requirements, a two-mile distancing requirement between dispensaries will prevent clustering of facilities, but allow access to these services in the different parts of the city.