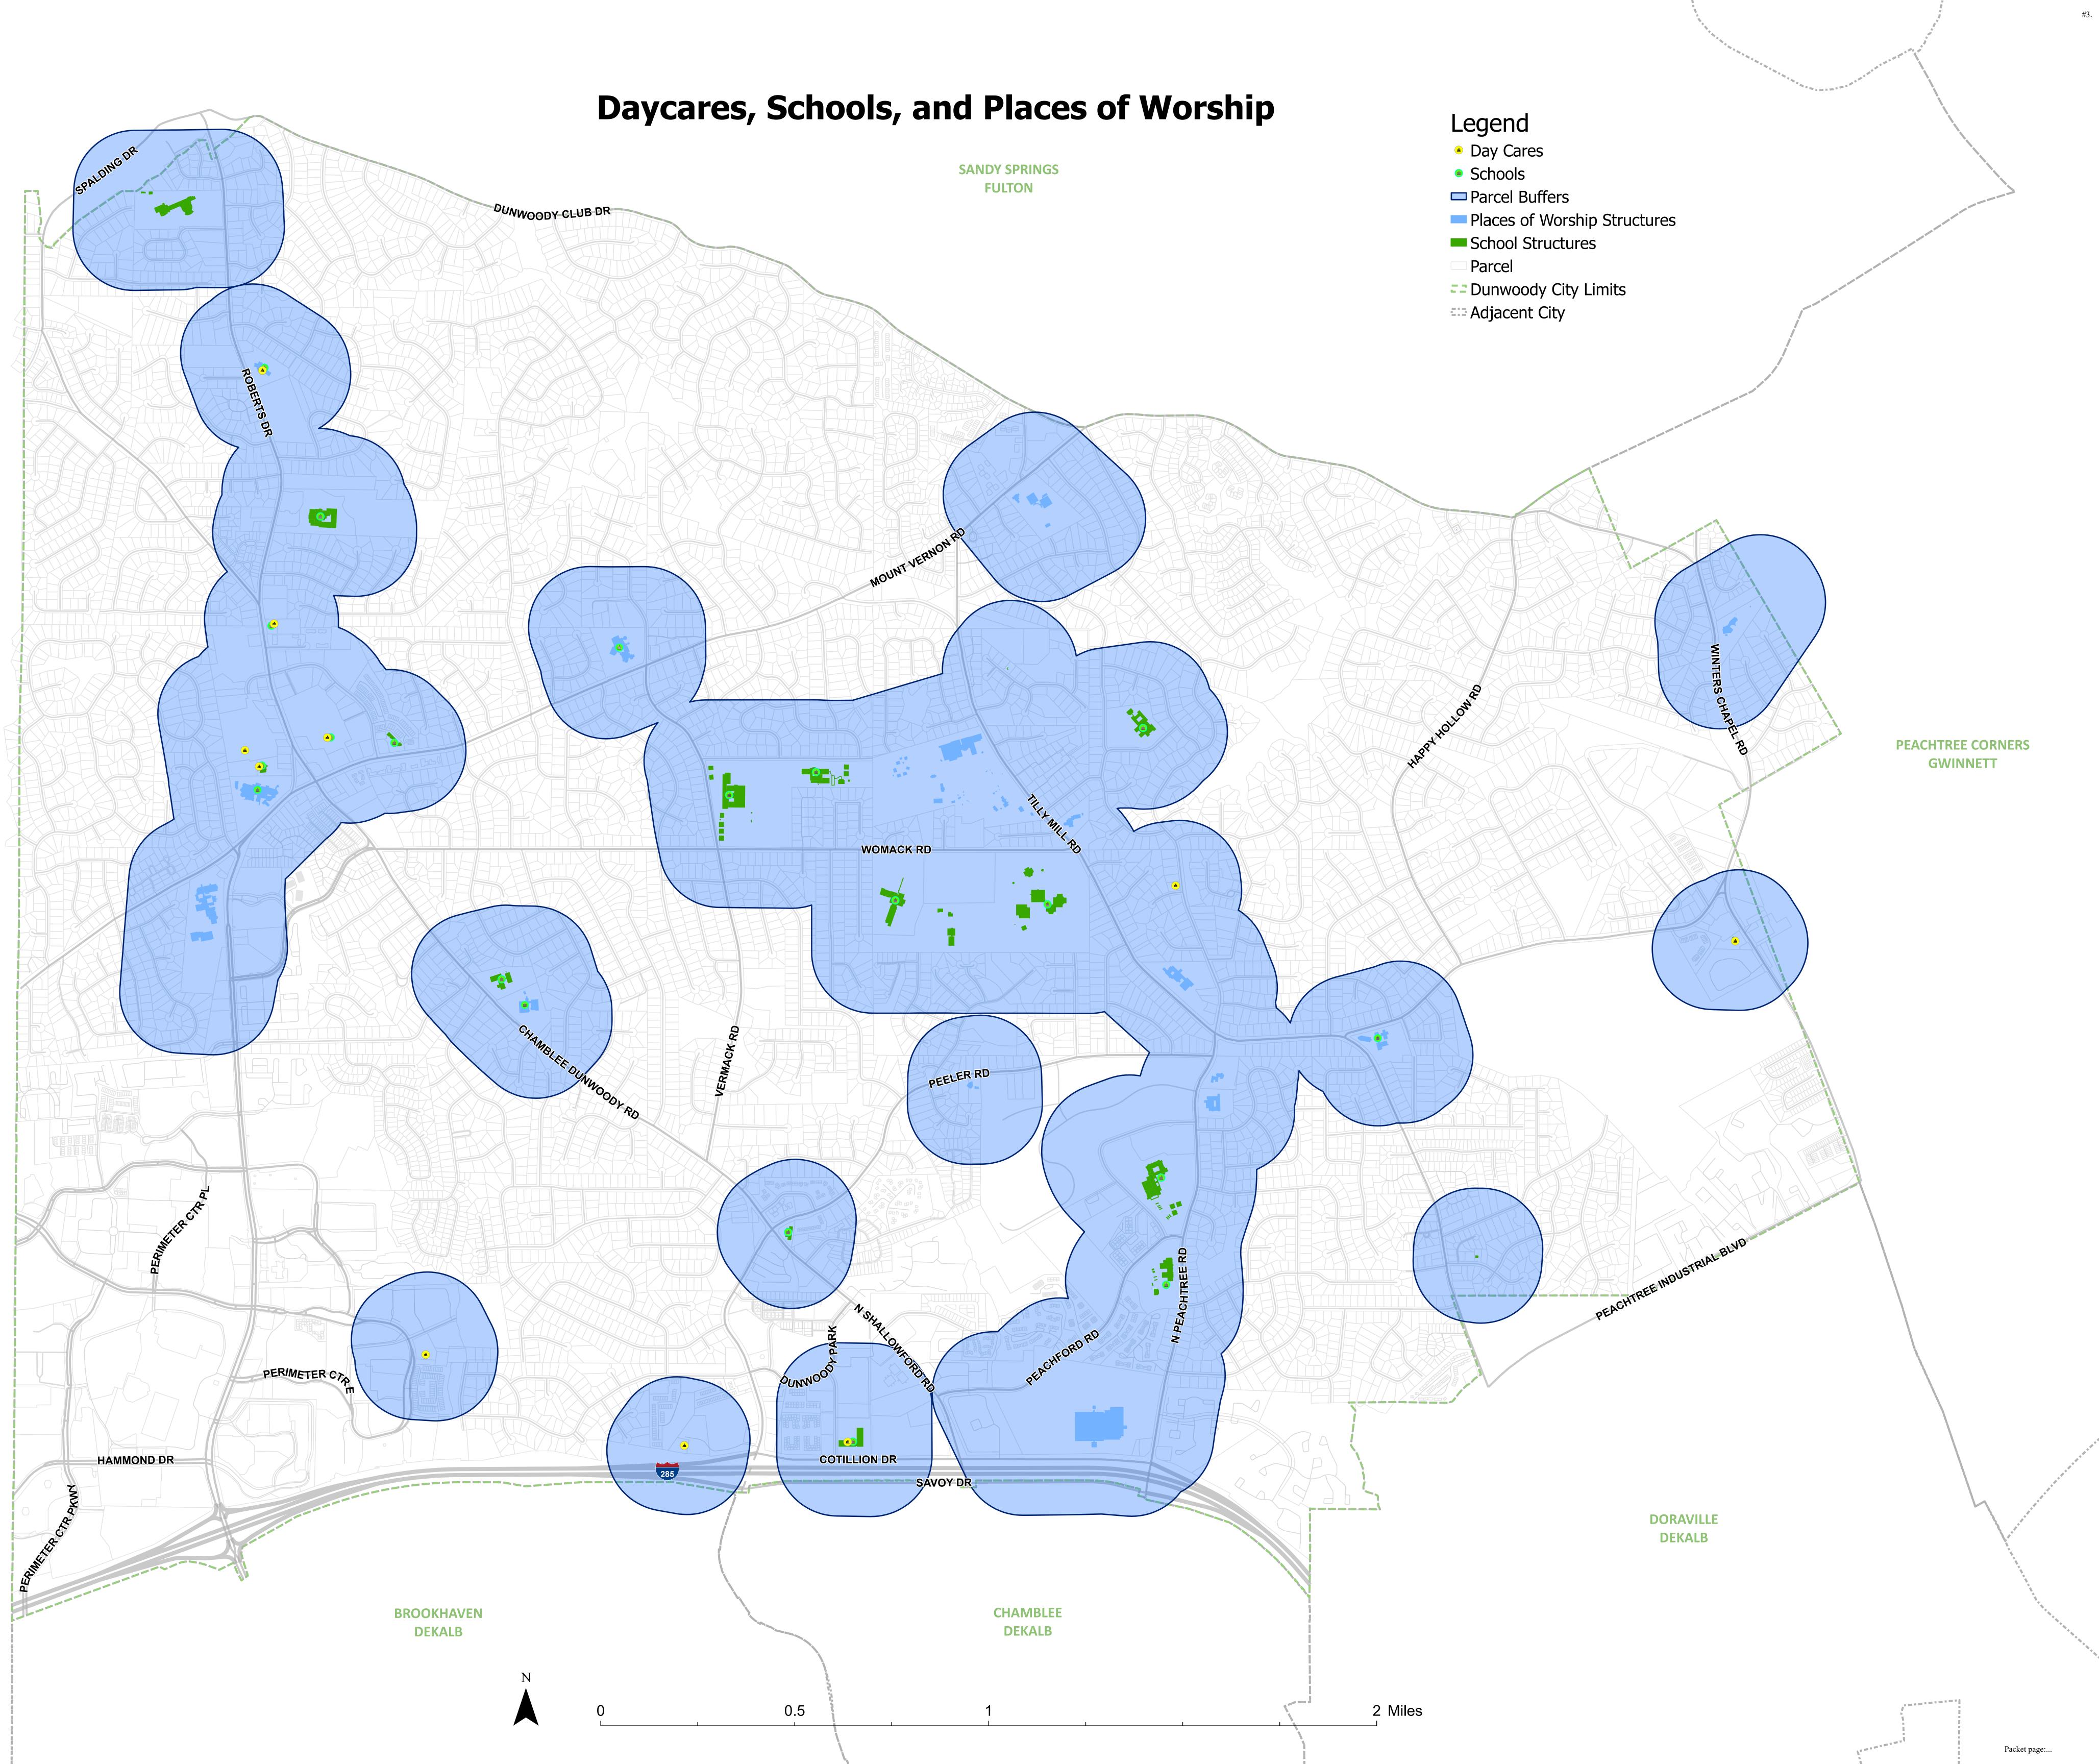

#### ATTACHMENTS

- Ordinance
- Location Analysis Maps

The state law incorporates a minimum distance of 1,000 feet from public or private schools, early care or education programs, and places of worship, which the proposed text amendment will carry over into the Zoning Ordinance. It also specifically authorizes municipalities to use their zoning powers to create further regulations based on local needs.