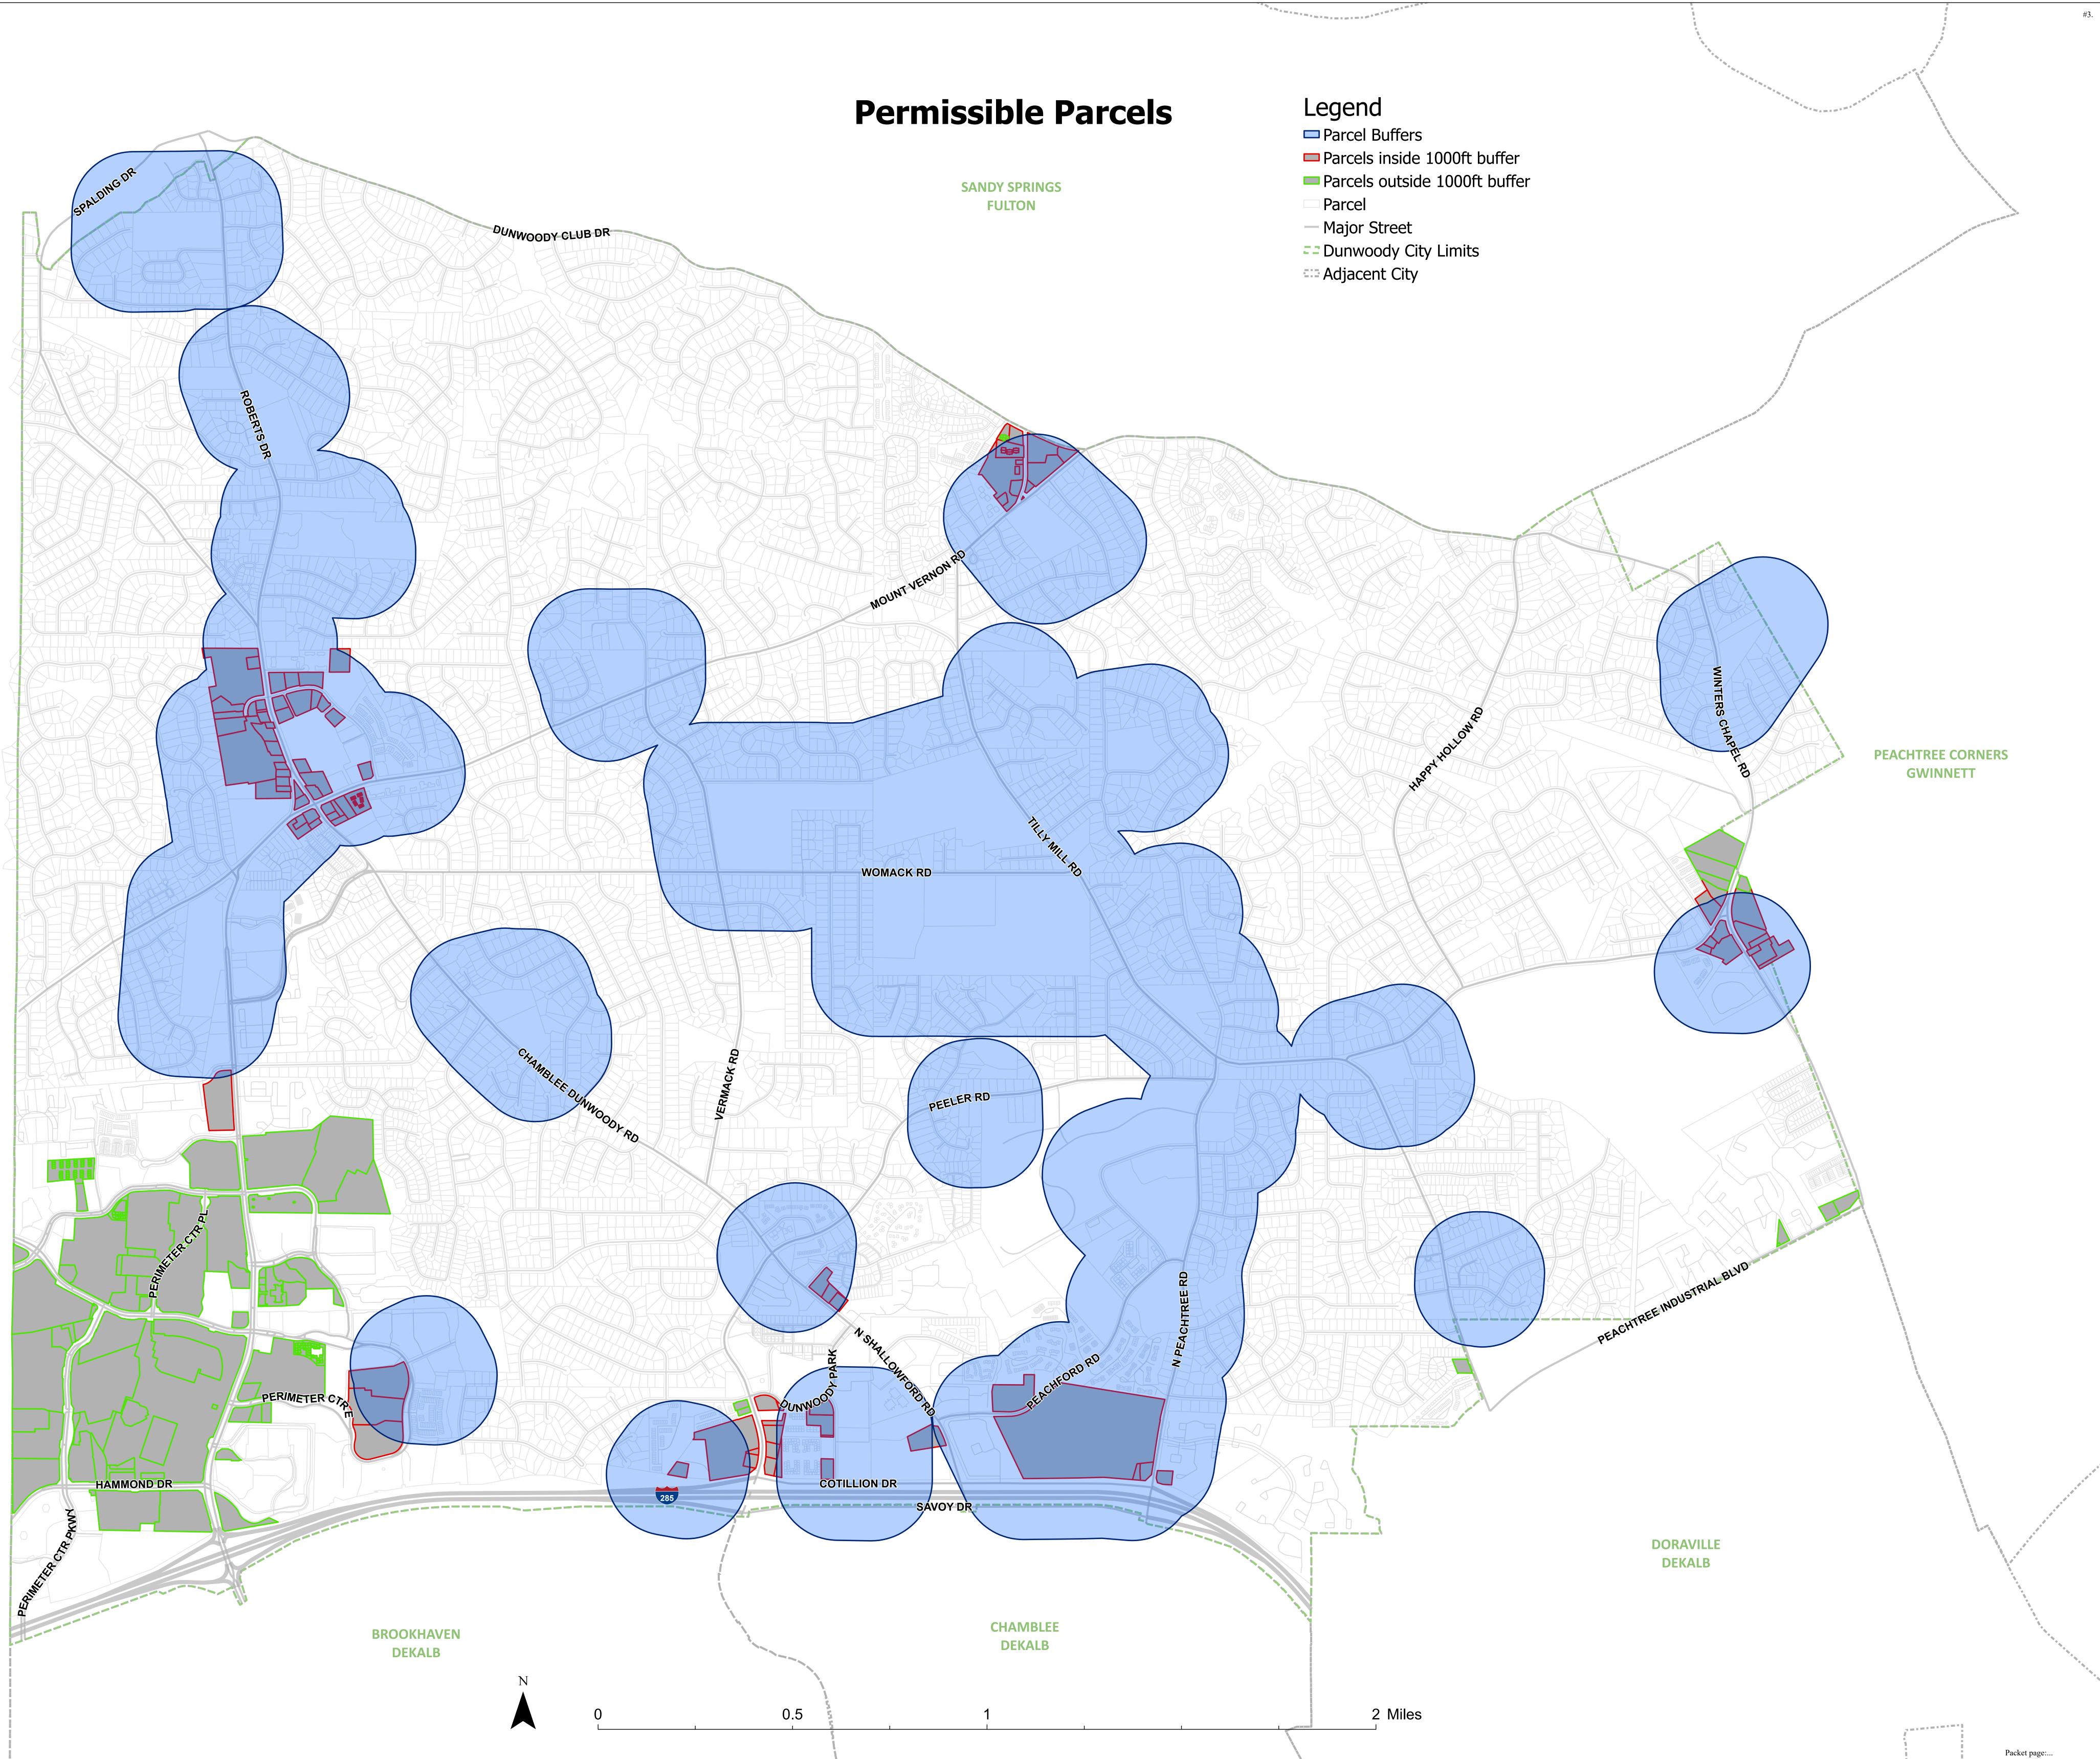

#### ATTACHMENTS

- Ordinance
- Location Analysis Maps

The state law incorporates a minimum distance of 1,000 feet from public or private schools, early care or education programs, and places of worship, which the proposed text amendment will carry over into the Zoning Ordinance. It also specifically authorizes municipalities to use their zoning powers to create further regulations based on local needs.