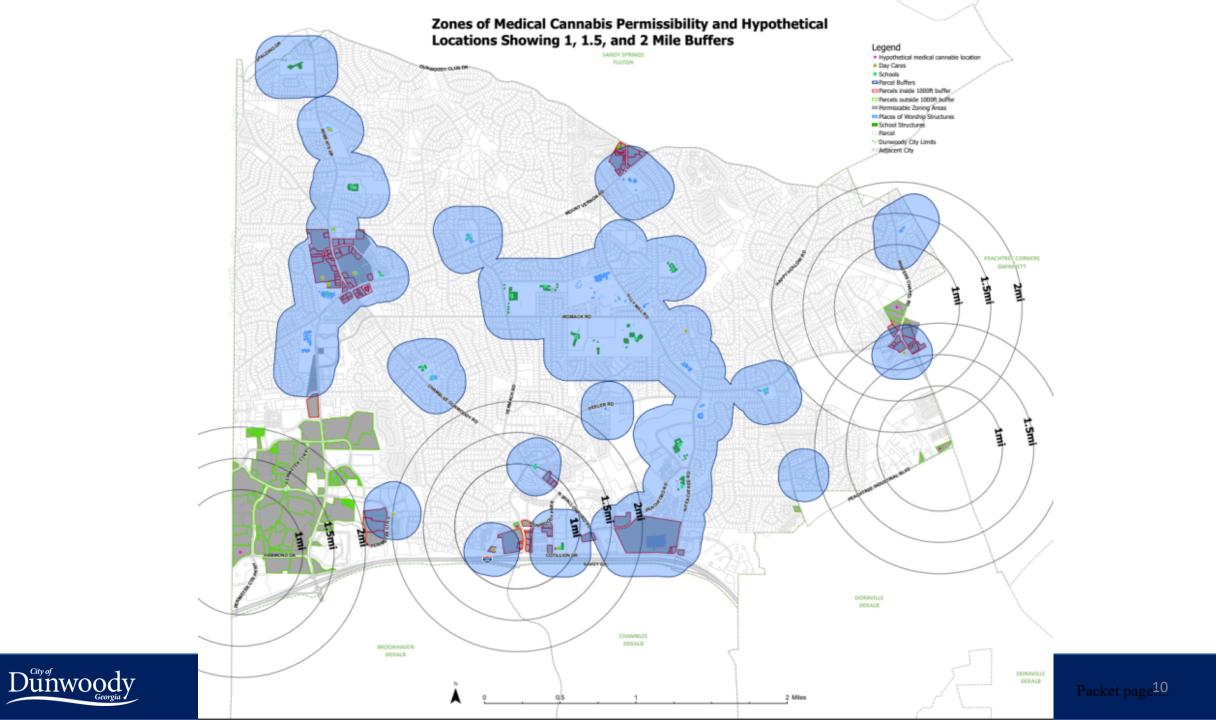

standing retail buildings between 2,000 sf and 5,000 sf in size. The traffic impact is similar to other retail uses and no nuisances were reported.

The proposed text amendment would make medical cannabis dispensaries a permitted use in the same districts that allow other retail sales and add use-specific regulations. In addition to the state requirements, a two-mile distancing requirement between dispensaries will prevent clustering of facilities, but allow access to these services in the different parts of the city.