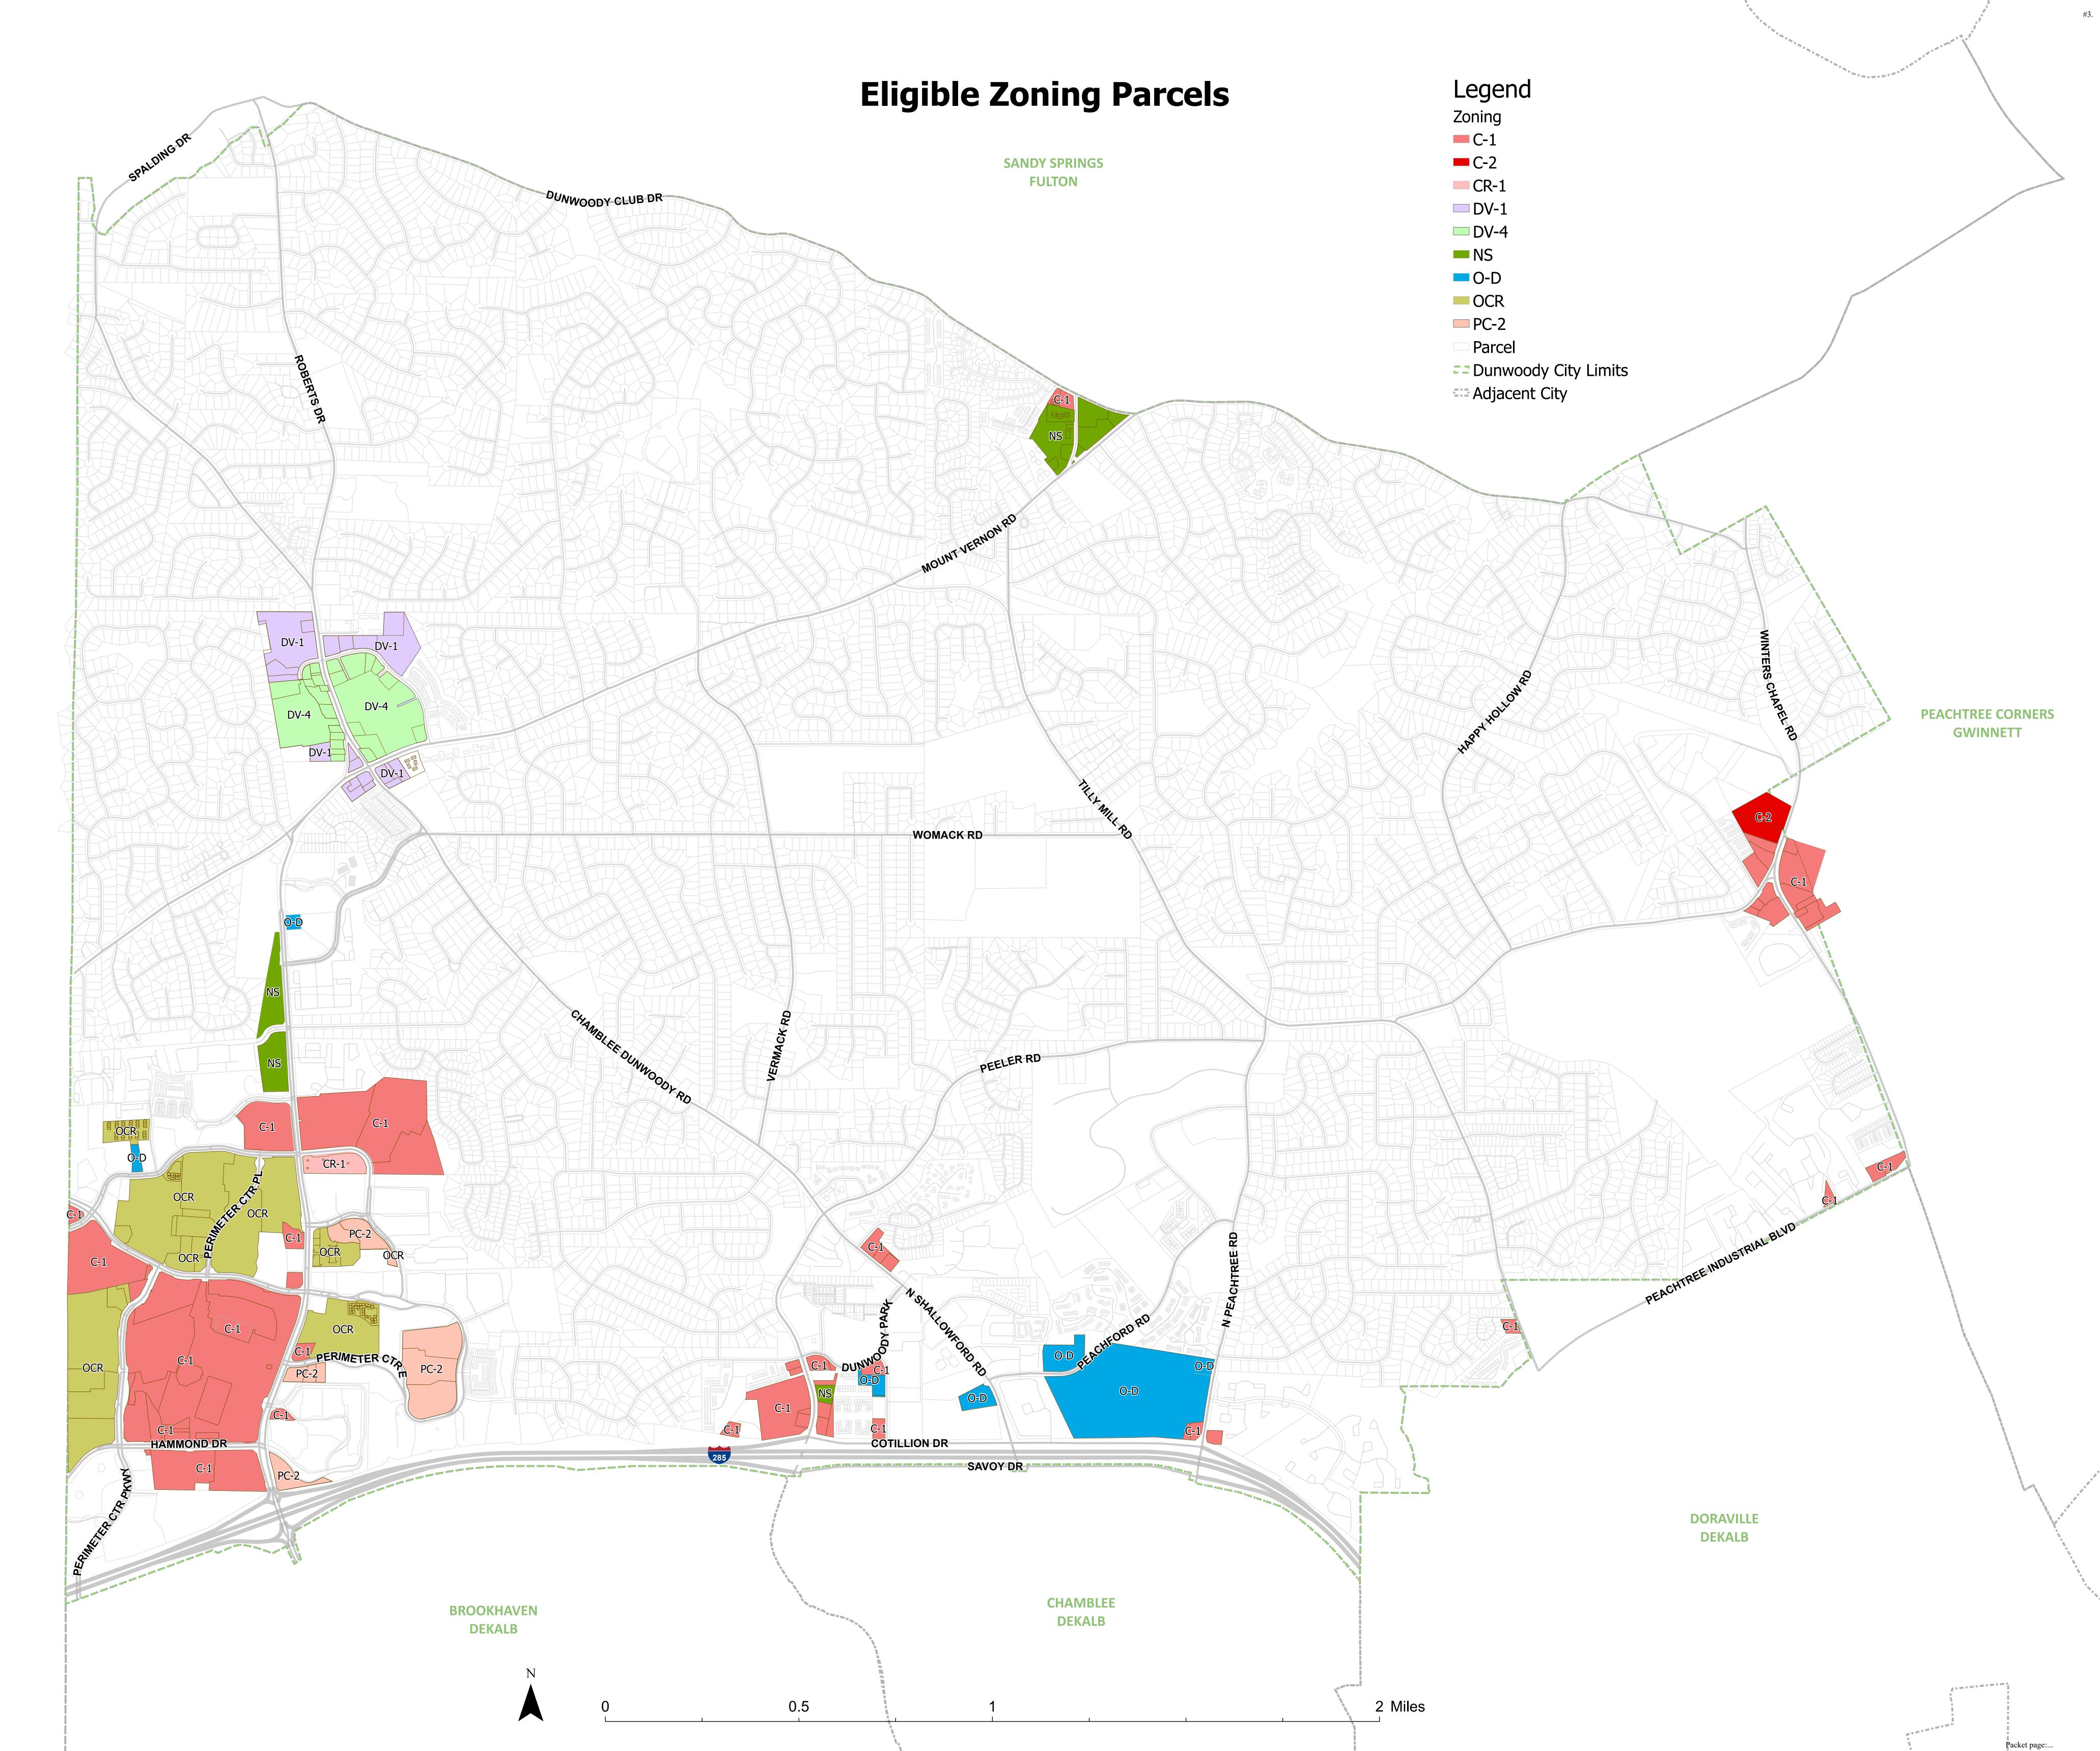

equirements:

- (1) 1,000-foot distance from places of worship, public or private schools, daycare facilities, and daycare centers, measured in a straight line from property line to property line
- (2) Two miles distance from other medical cannabis dispensaries, measured in a straight line from property line to property line
- (3) Medical cannabis sales accessory to general full-range pharmacies, as regulated by the State Board of Pharmacy, shall be permitted regardless of these distance requirements.
- (4) No consumption of cannabis products shall be allowed on the property of a medical cannabis dispensary

**SO ORDAINED**, this \_\_\_\_ day of \_\_\_\_\_, 2023.

Approved:

Lynn P. Deutsch, Mayor

Approved as to Form and Content:

#3.

15

Sharon Lowery, City Clerk (Seal)

City Attorney



### SANDY SPRINGS **FULTON**



SANDY SPRINGS **FULTON** 



## SANDY SPRINGS **FULTON**





## Text Amendment – Medical Cannabis Dispensaries

July 10, 2023

Packet page:...

# **State Regulations**

HB 324 – Georgia's Hope Act (2019)

- Allows for production, distribution, and dispensing of low THC oil to registered patients
- Establishes two pathways to legally dispense medical cannabis
  - Georgia Access to Medical Cannabis Commission: In July of 2022, approved the first two licenses for five <u>dedicated dispensaries</u> each in Georgia. Ultimately, expected to license six operators with a total of 30 dispensaries statewide
  - State Board of Pharmacy: Develops dispensing licensing regulations for <u>pharmacies</u>. No clear timeline for rules as of 2023
- Minimum distance of 1,000