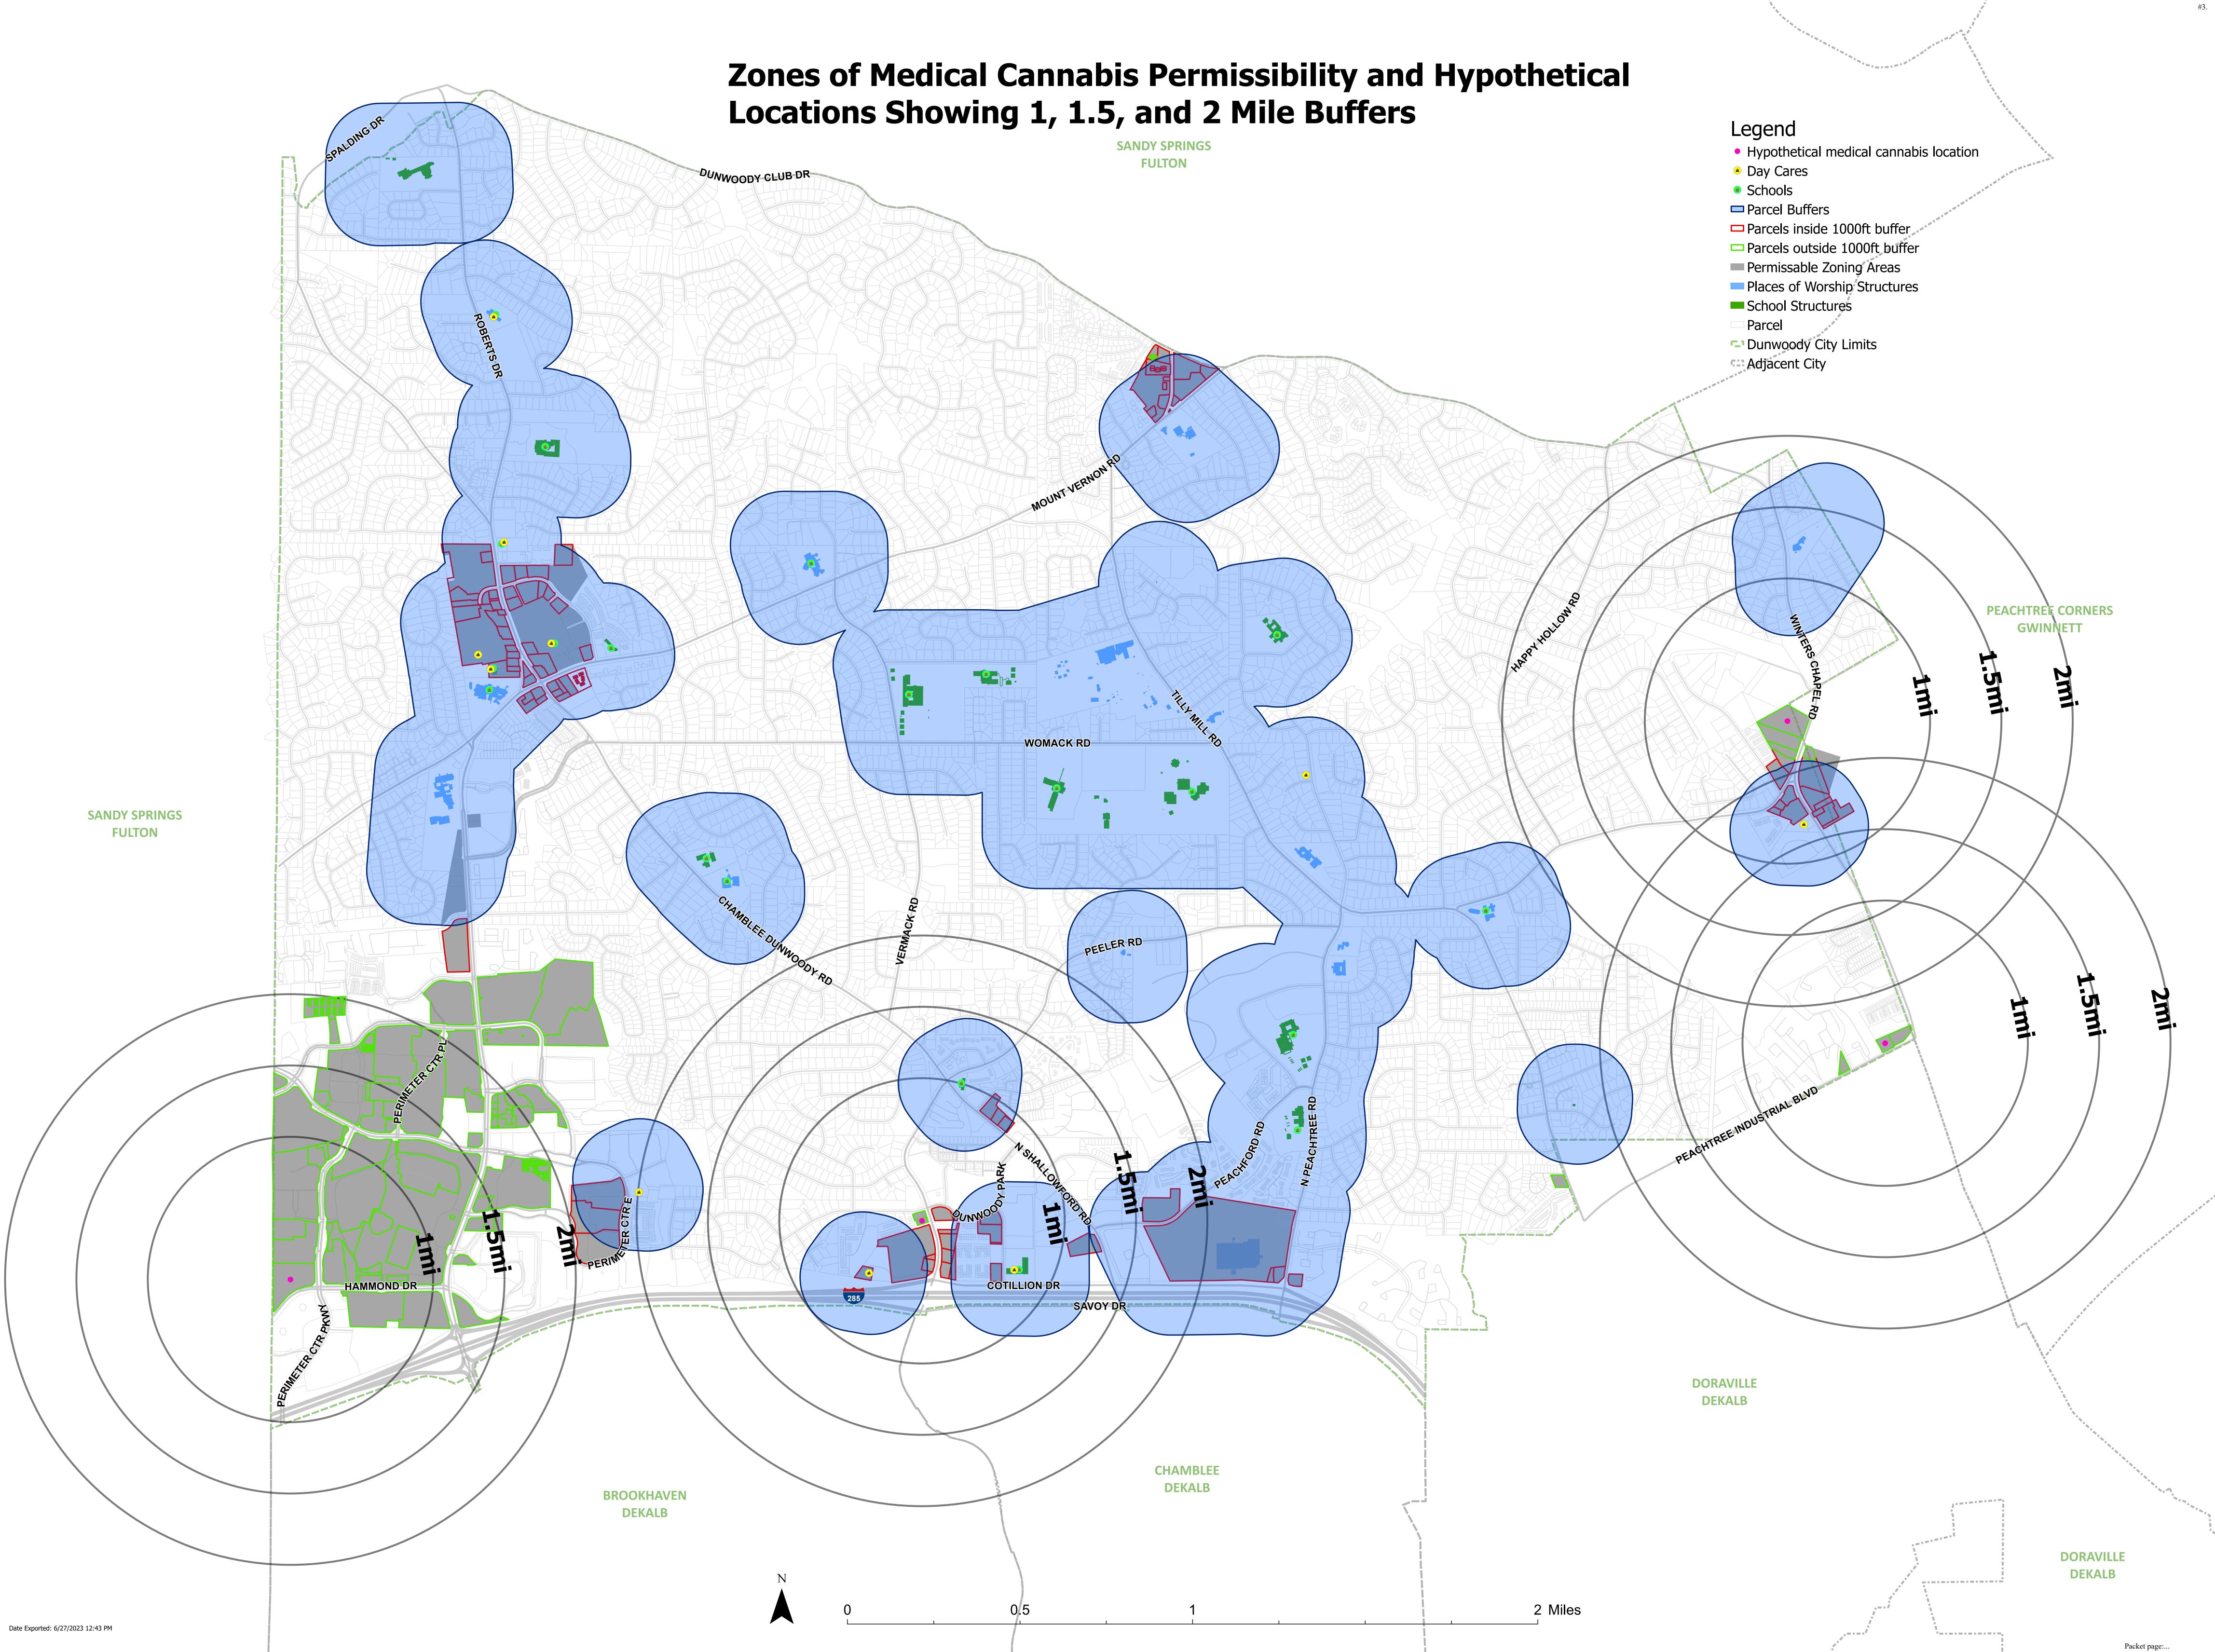

#### ATTACHMENTS

- Ordinance
- Location Analysis Maps

The state law incorporates a minimum distance of 1,000 feet from public or private schools, early care or education programs, and places of worship, which the proposed text amendment will carry over into the Zoning Ordinance. It also specifically authorizes municipalities to use their zoning powers to create further regulations based on local needs.

standing retail buildings between 2,000 sf and 5,000 sf in size. The traffic impact is similar to other retail uses and no nuisances were reported.

The proposed text amendment would make medical cannabis dispensaries a permitted use in the same districts that allow other retail sales and add use-specific regulations. In addition to the state requirements, a two-mile distancing requirement between dispensaries will prevent clustering of facilities, but allow access to these services in the different parts of the city.