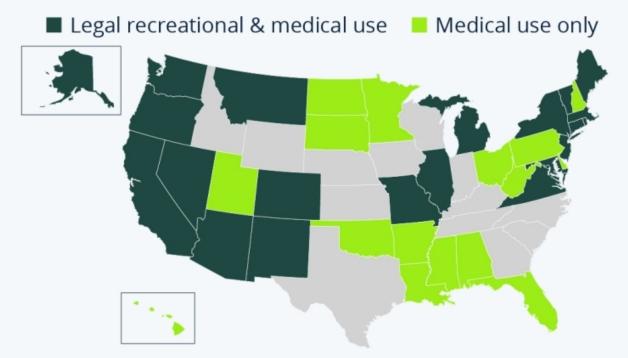

Georgia's medical cannabis program is less liberal than those of other states. The Georgia program limits cannabis oil to no more than 5% THC content (THC is the main active ingredient in cannabis) and only for 17 specified medical conditions. For comparison, recreational cannabis may have more than 19% THC content.