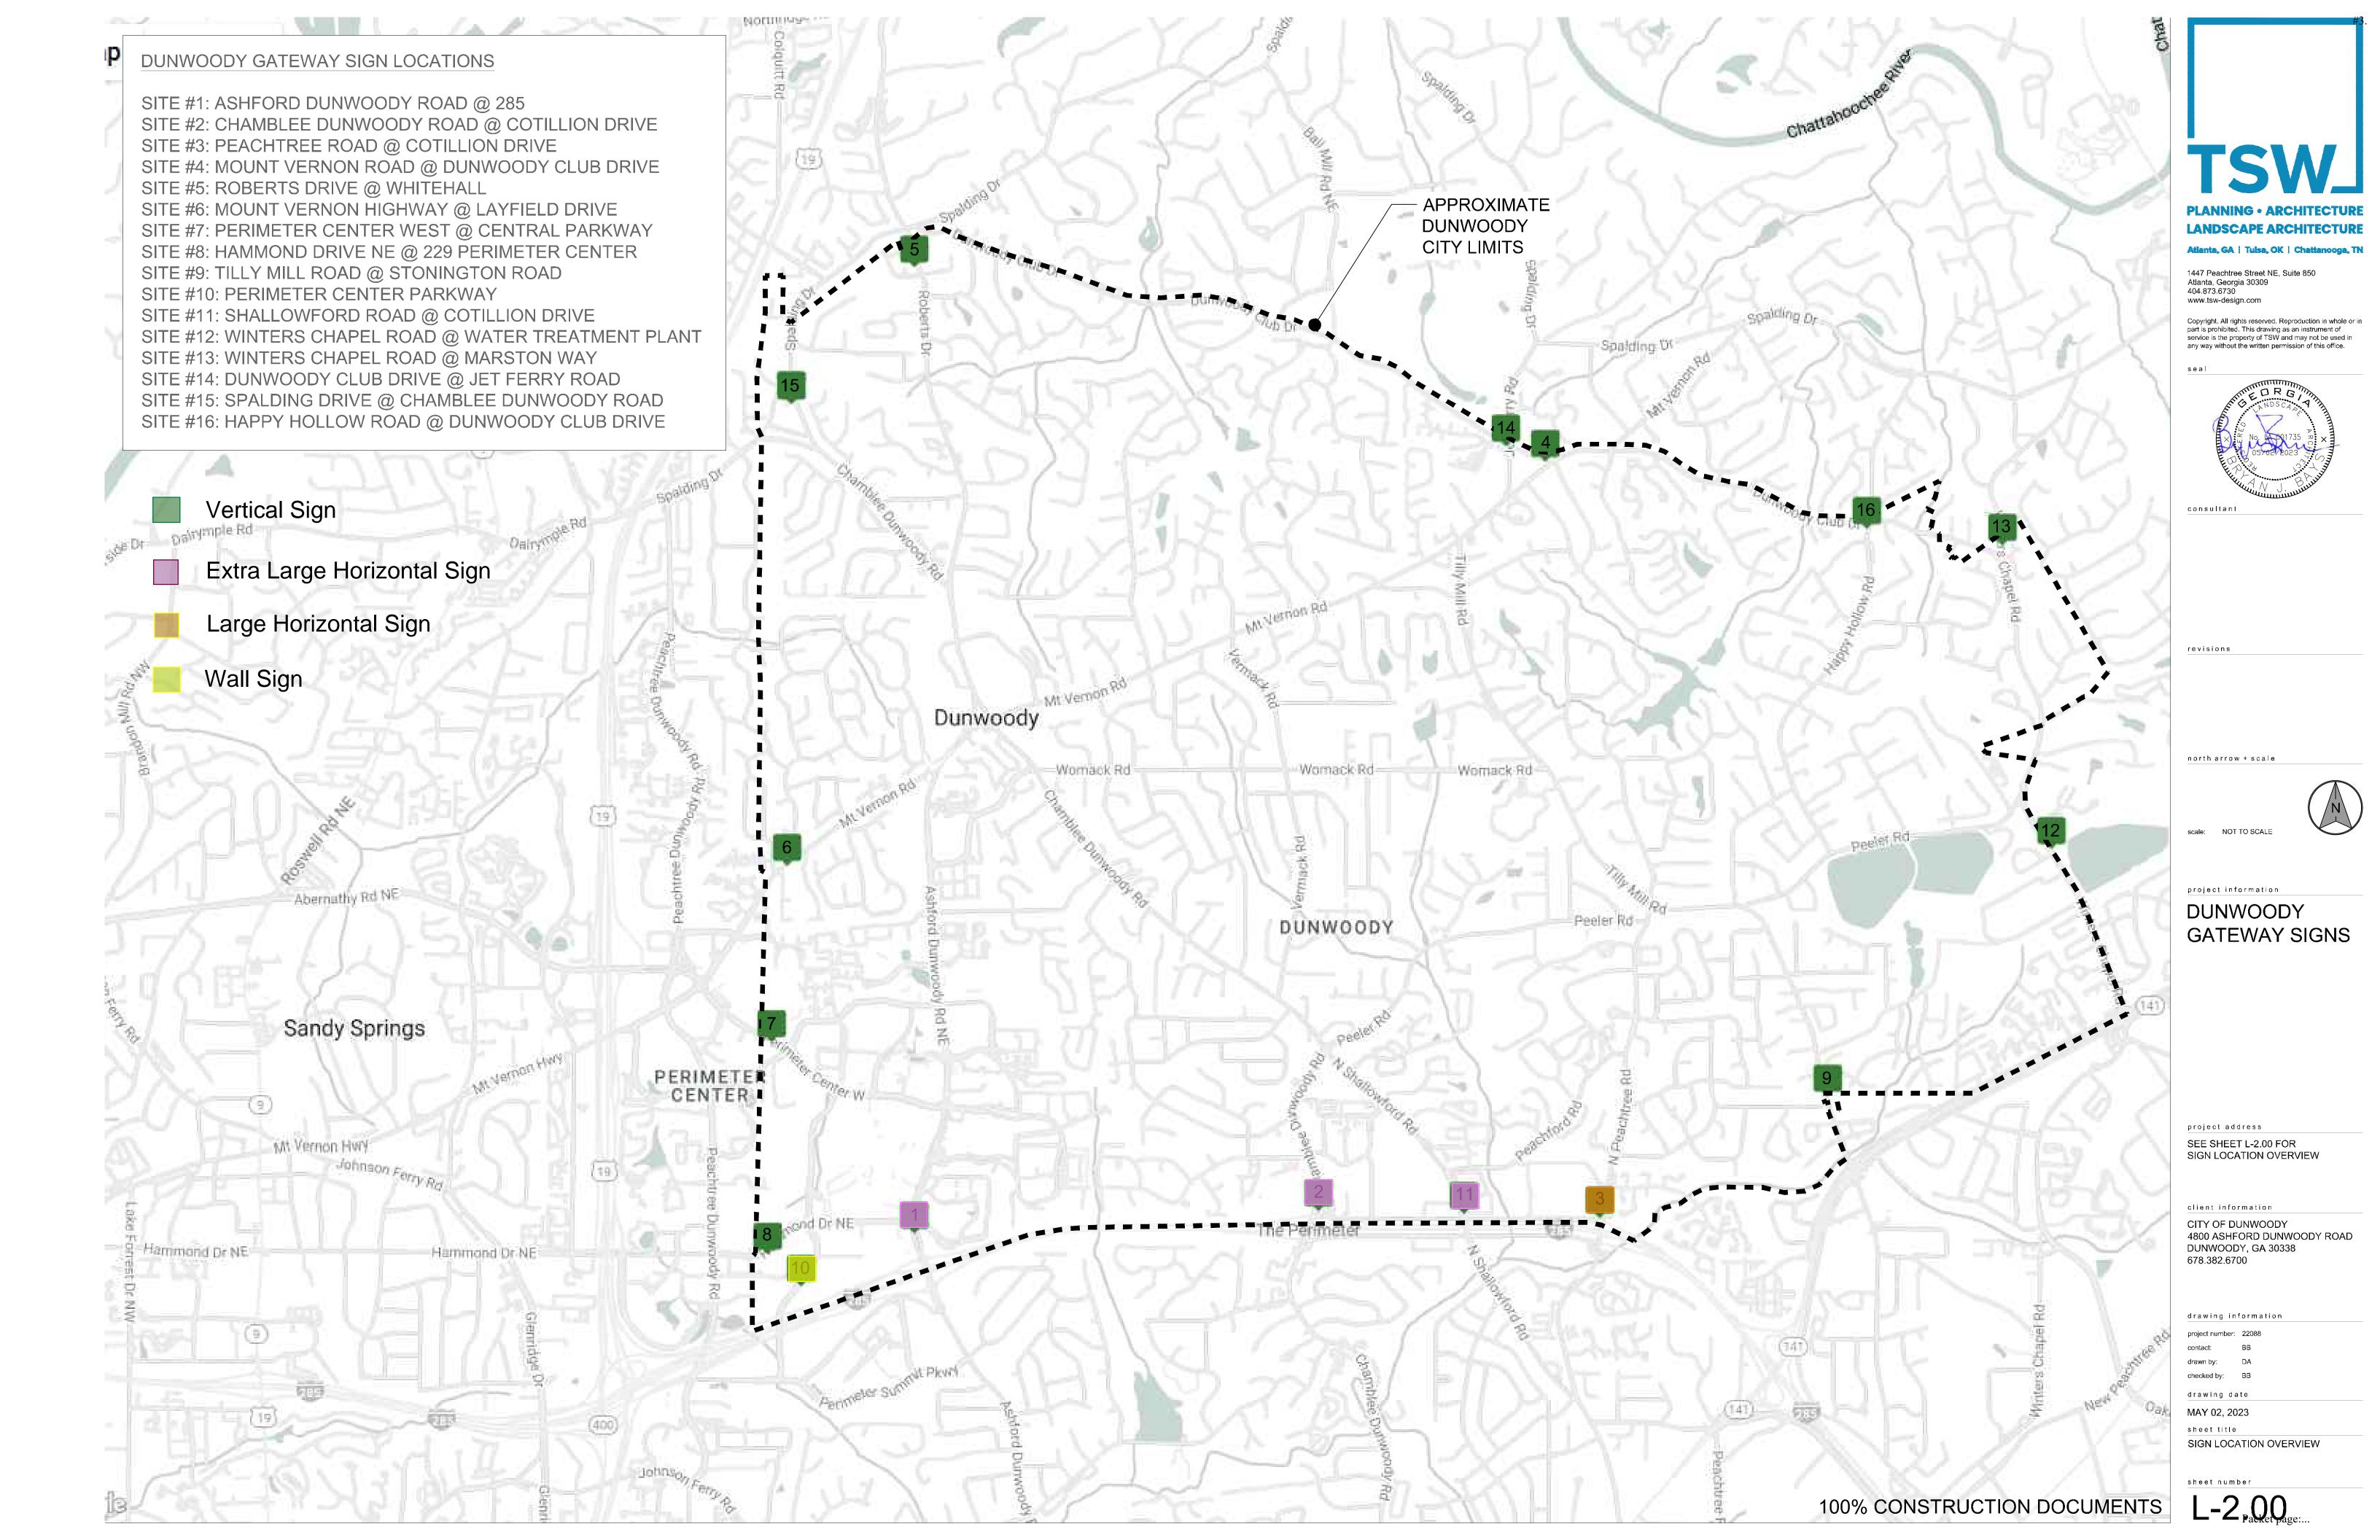

TSW completed the final construction plans earlier this year and the city issued an Invitation to Bid (ITB 23-04) for a contractor to fabricate and install signs at 16 locations (see attached map). A single bid was submitted, possibly due to the specialized nature of the work. The bid submitted by DeNyse Companies, Inc. provides a cost for each sign location and totals \$1,035,315.69 for all 16 locations, which is below the architect's estimate.

### DETAILS

The sign styles and locations were developed by TSW in 2020 through a collaborative process involving Discover Dunwoody, the Perimeter Community Improvement District (PCID) and the City Council. The chosen design consists of a mix of horizontal and vertical monument signs with granite veneer bases and "Dunwoody" spelled out in letters constructed of stainless steel and translucent acrylic panels that are internally lit. The 16 proposed sign locations cover all of the major entrances to the city. At the Perimeter Center Parkway location, the letters will be attached to an existing retaining wall bordering the road.