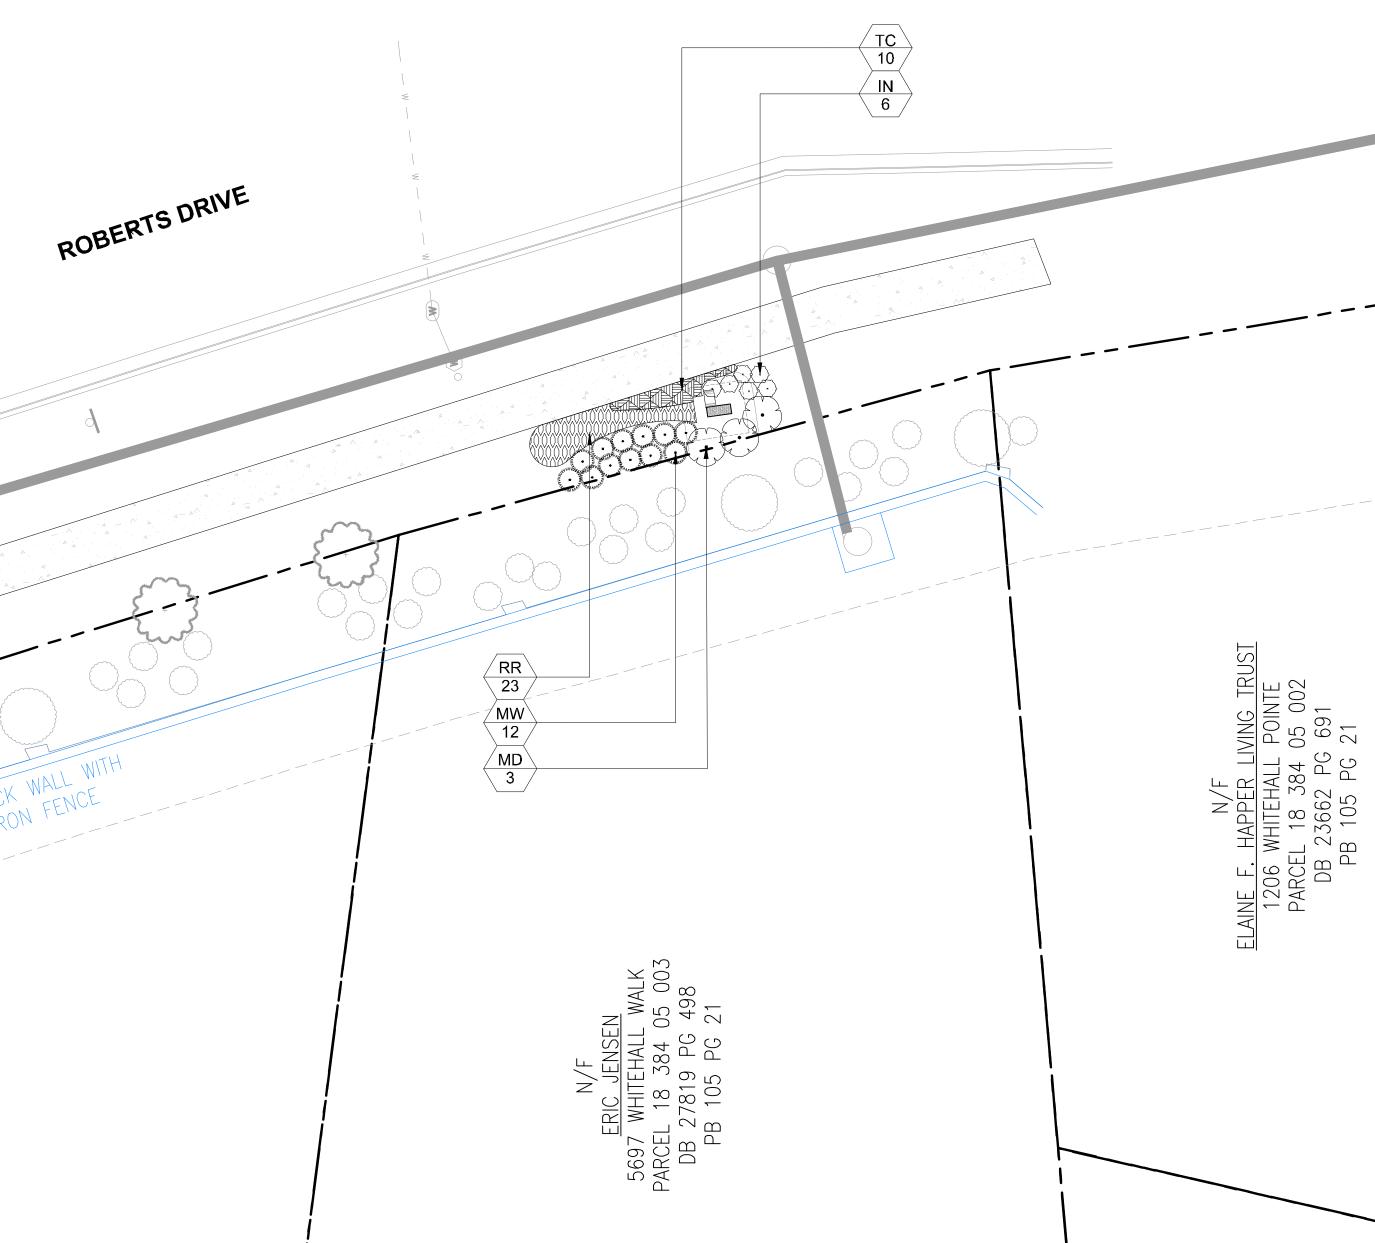

| HRUBS                                                 | CODE | QTY | BOTANICAL NAME                        | COMMON NAME             | CONT  |          | REMARKS |
|-------------------------------------------------------|------|-----|---------------------------------------|-------------------------|-------|----------|---------|
| $\bigcirc$                                            | IN   | 6   | ITEA VIRGINICA 'SMNIVDFC'             | SCENTLANDIA® SWEETSPIRE | 7 GAL |          |         |
| $\left( \begin{array}{c} \bullet \end{array} \right)$ | MD   | 3   | MYRICA CERIFERA 'DON'S DWARF'         | DON'S DWARF WAX MYRTLE  | 7 GAL |          |         |
| RASSES                                                | CODE | QTY | BOTANICAL NAME                        | COMMON NAME             |       |          | REMARKS |
| NWWWAGALAN NE                                         | MW   | 12  | MUHLENBERGIA CAPILLARIS `WHITE CLOUD` | WHITE MUHLY GRASS       | 3 GAL |          |         |
| ROUND COVERS                                          | CODE | QTY | BOTANICAL NAME                        | COMMON NAME             | CONT  | SPACING  | REMARKS |
|                                                       | RR   | 23  | ROSA X `KNOCKOUT PETITE` TM           | PETITE KNOCKOUT ROSE    | 2 GAL | 18" o.c. |         |
|                                                       | тс   | 10  | TEUCRIUM CHAMAEDRYS                   | GERMANDER               | 1 GAL | 18" o.c. |         |

north arrow + scale

revisions

project address SEE SHEET L-2.00 FOR SIGN LOCATION OVERVIEW

client information

CITY OF DUNWOODY 4800 ASHFORD DUNWOODY ROAD DUNWOODY, GA 30338 678.382.6700

DA

LANDSCAPE PLAN - SITE 5 ROBERTS @ WHITEHALL