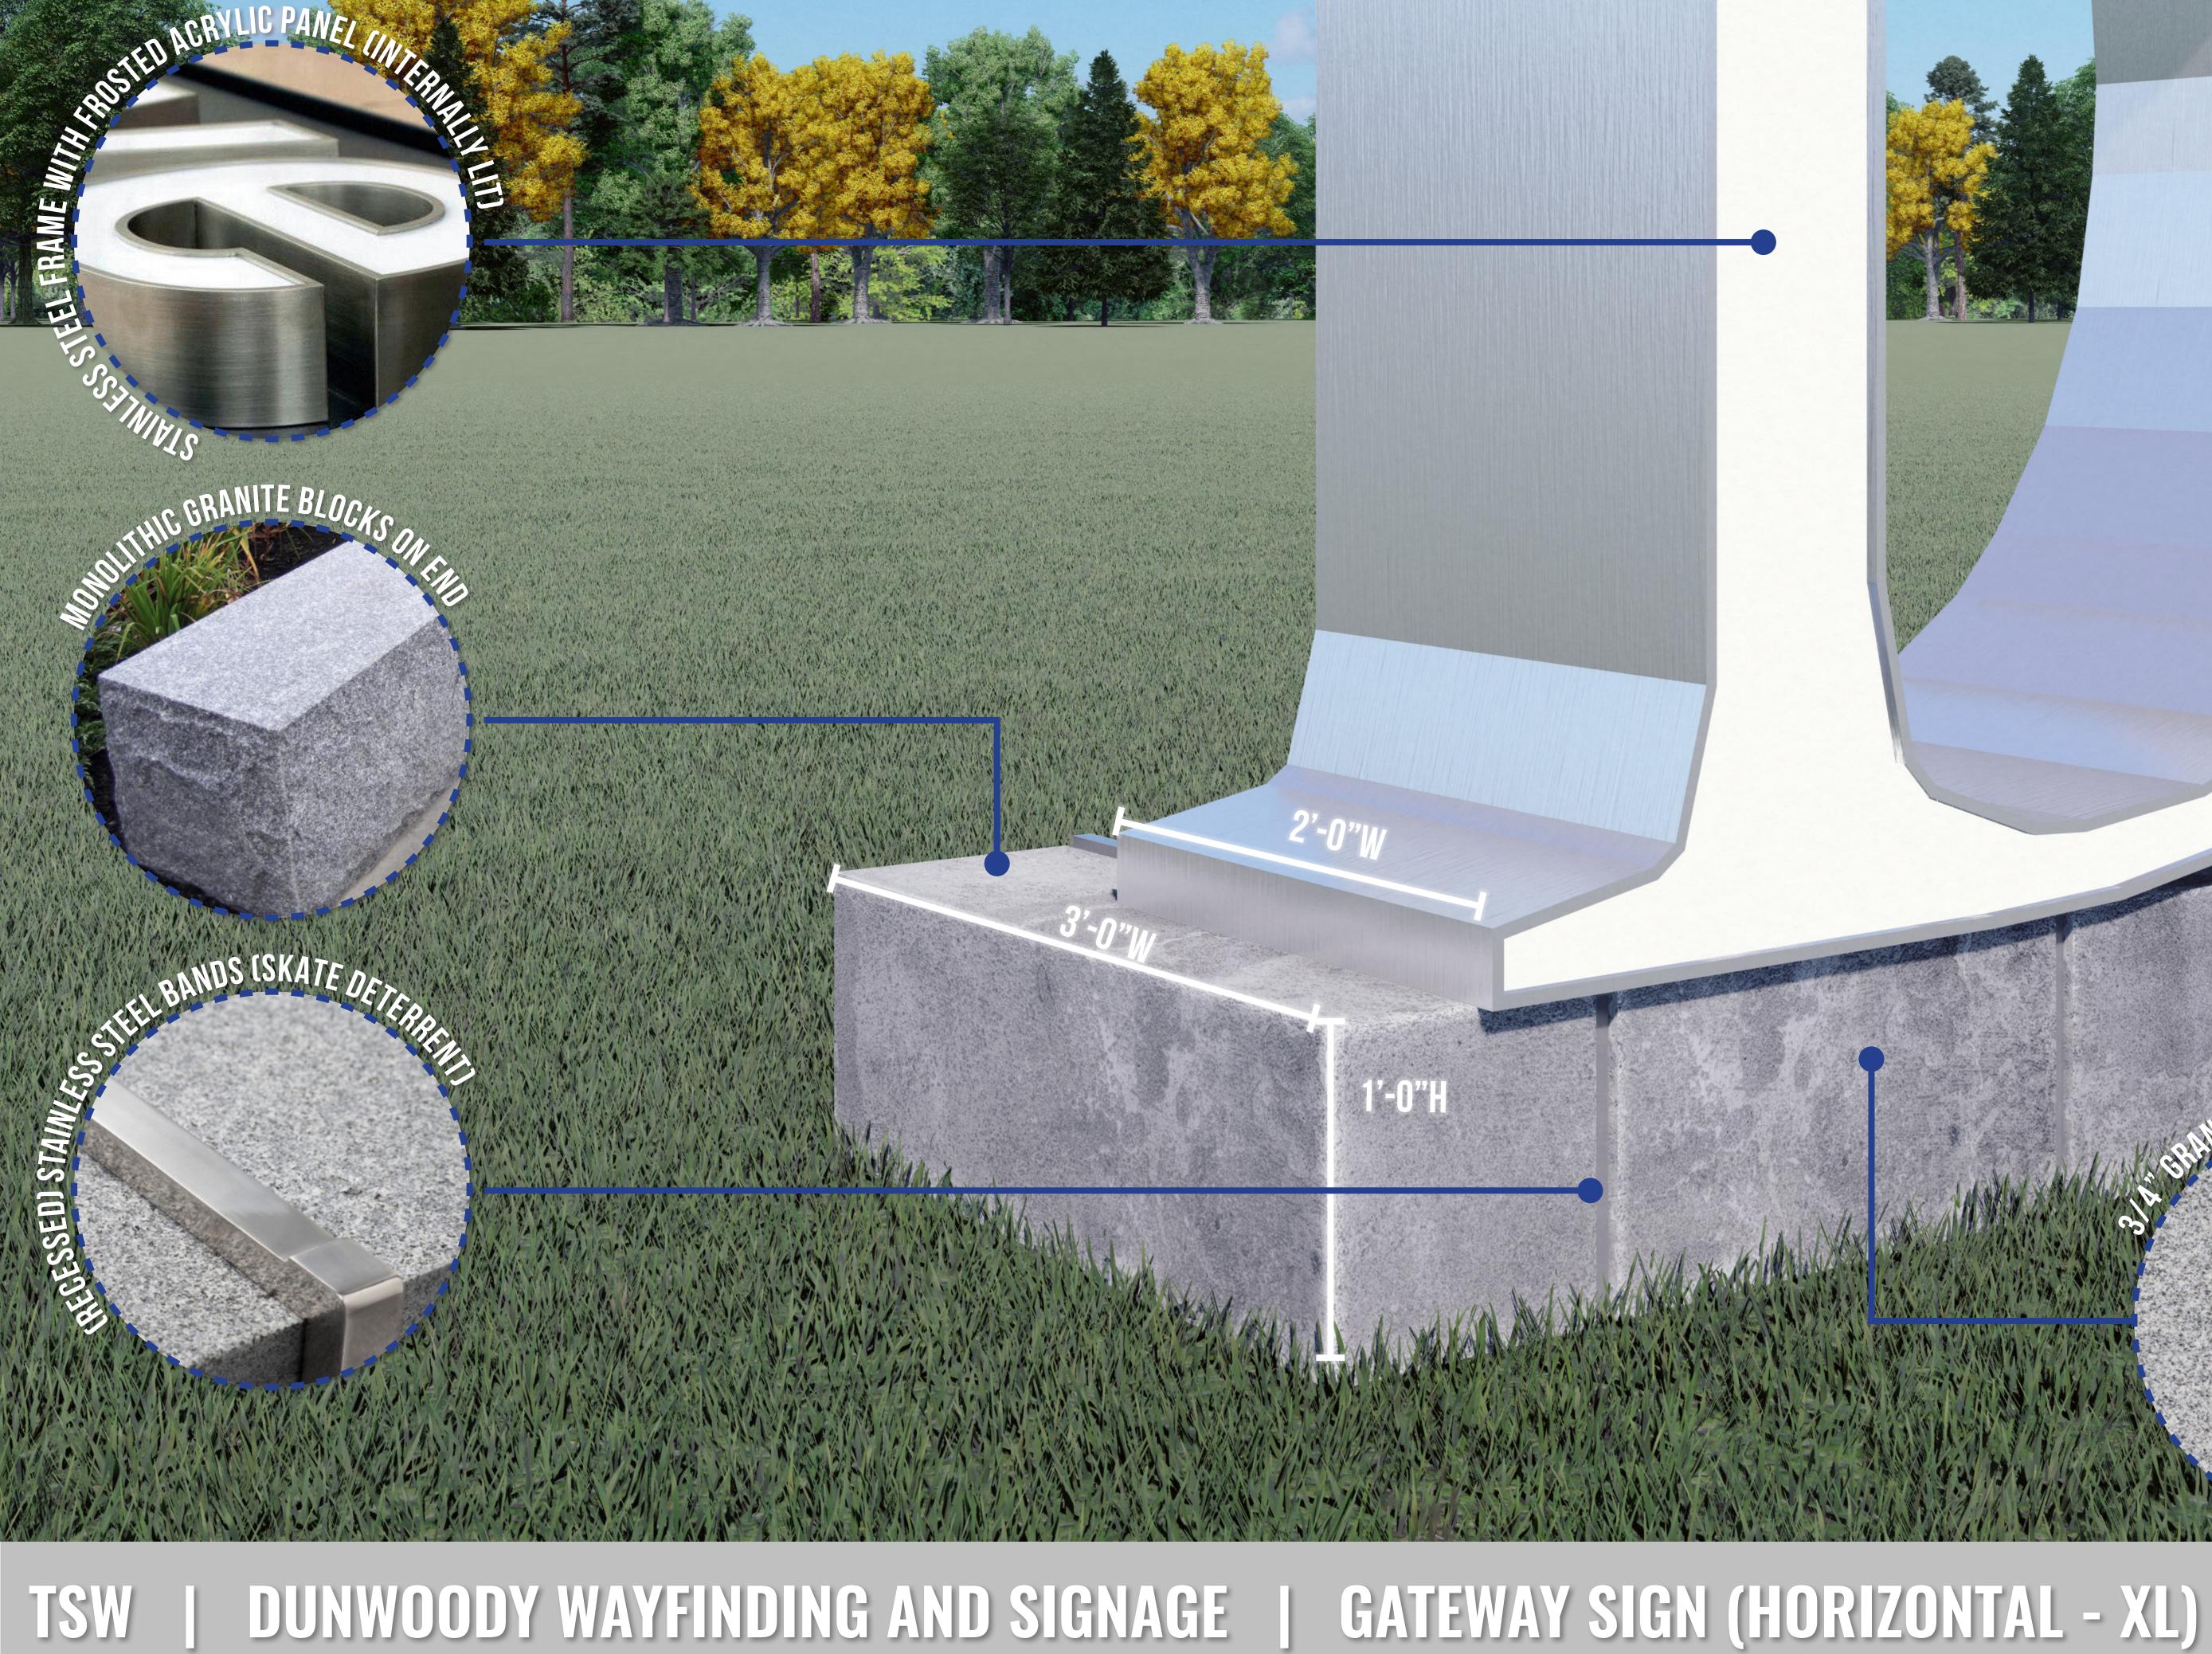

### DETAILS

The sign styles and locations were developed by TSW in 2020 through a collaborative process involving Discover Dunwoody, the Perimeter Community Improvement District (PCID) and the City Council. The chosen design consists of a mix of horizontal and vertical monument signs with granite veneer bases and "Dunwoody" spelled out in letters constructed of stainless steel and translucent acrylic panels that are internally lit. The 16 proposed sign locations cover all of the major entrances to the city. At the Perimeter Center Parkway location, the letters will be attached to an existing retaining wall bordering the road.

# GATEWAY SIGNAGE

# TSW | DUNWOODY WAYFINDING AND SIGNAGE | GATEWAY SIGN (HORIZONTAL)

# | DUNWOODY WAYFINDING AND SIGNAGE | GATEWAY SIGN (HORIZONTAL)

# TSW | DUNWOODY WAYFINDING AND SIGNAGE | GATEWAY SIGN (VERTICAL)

# TSW | DUNWOODY WAYFINDING AND SIGNAGE | GATEWAY SIGN (HORIZONTAL - XL)