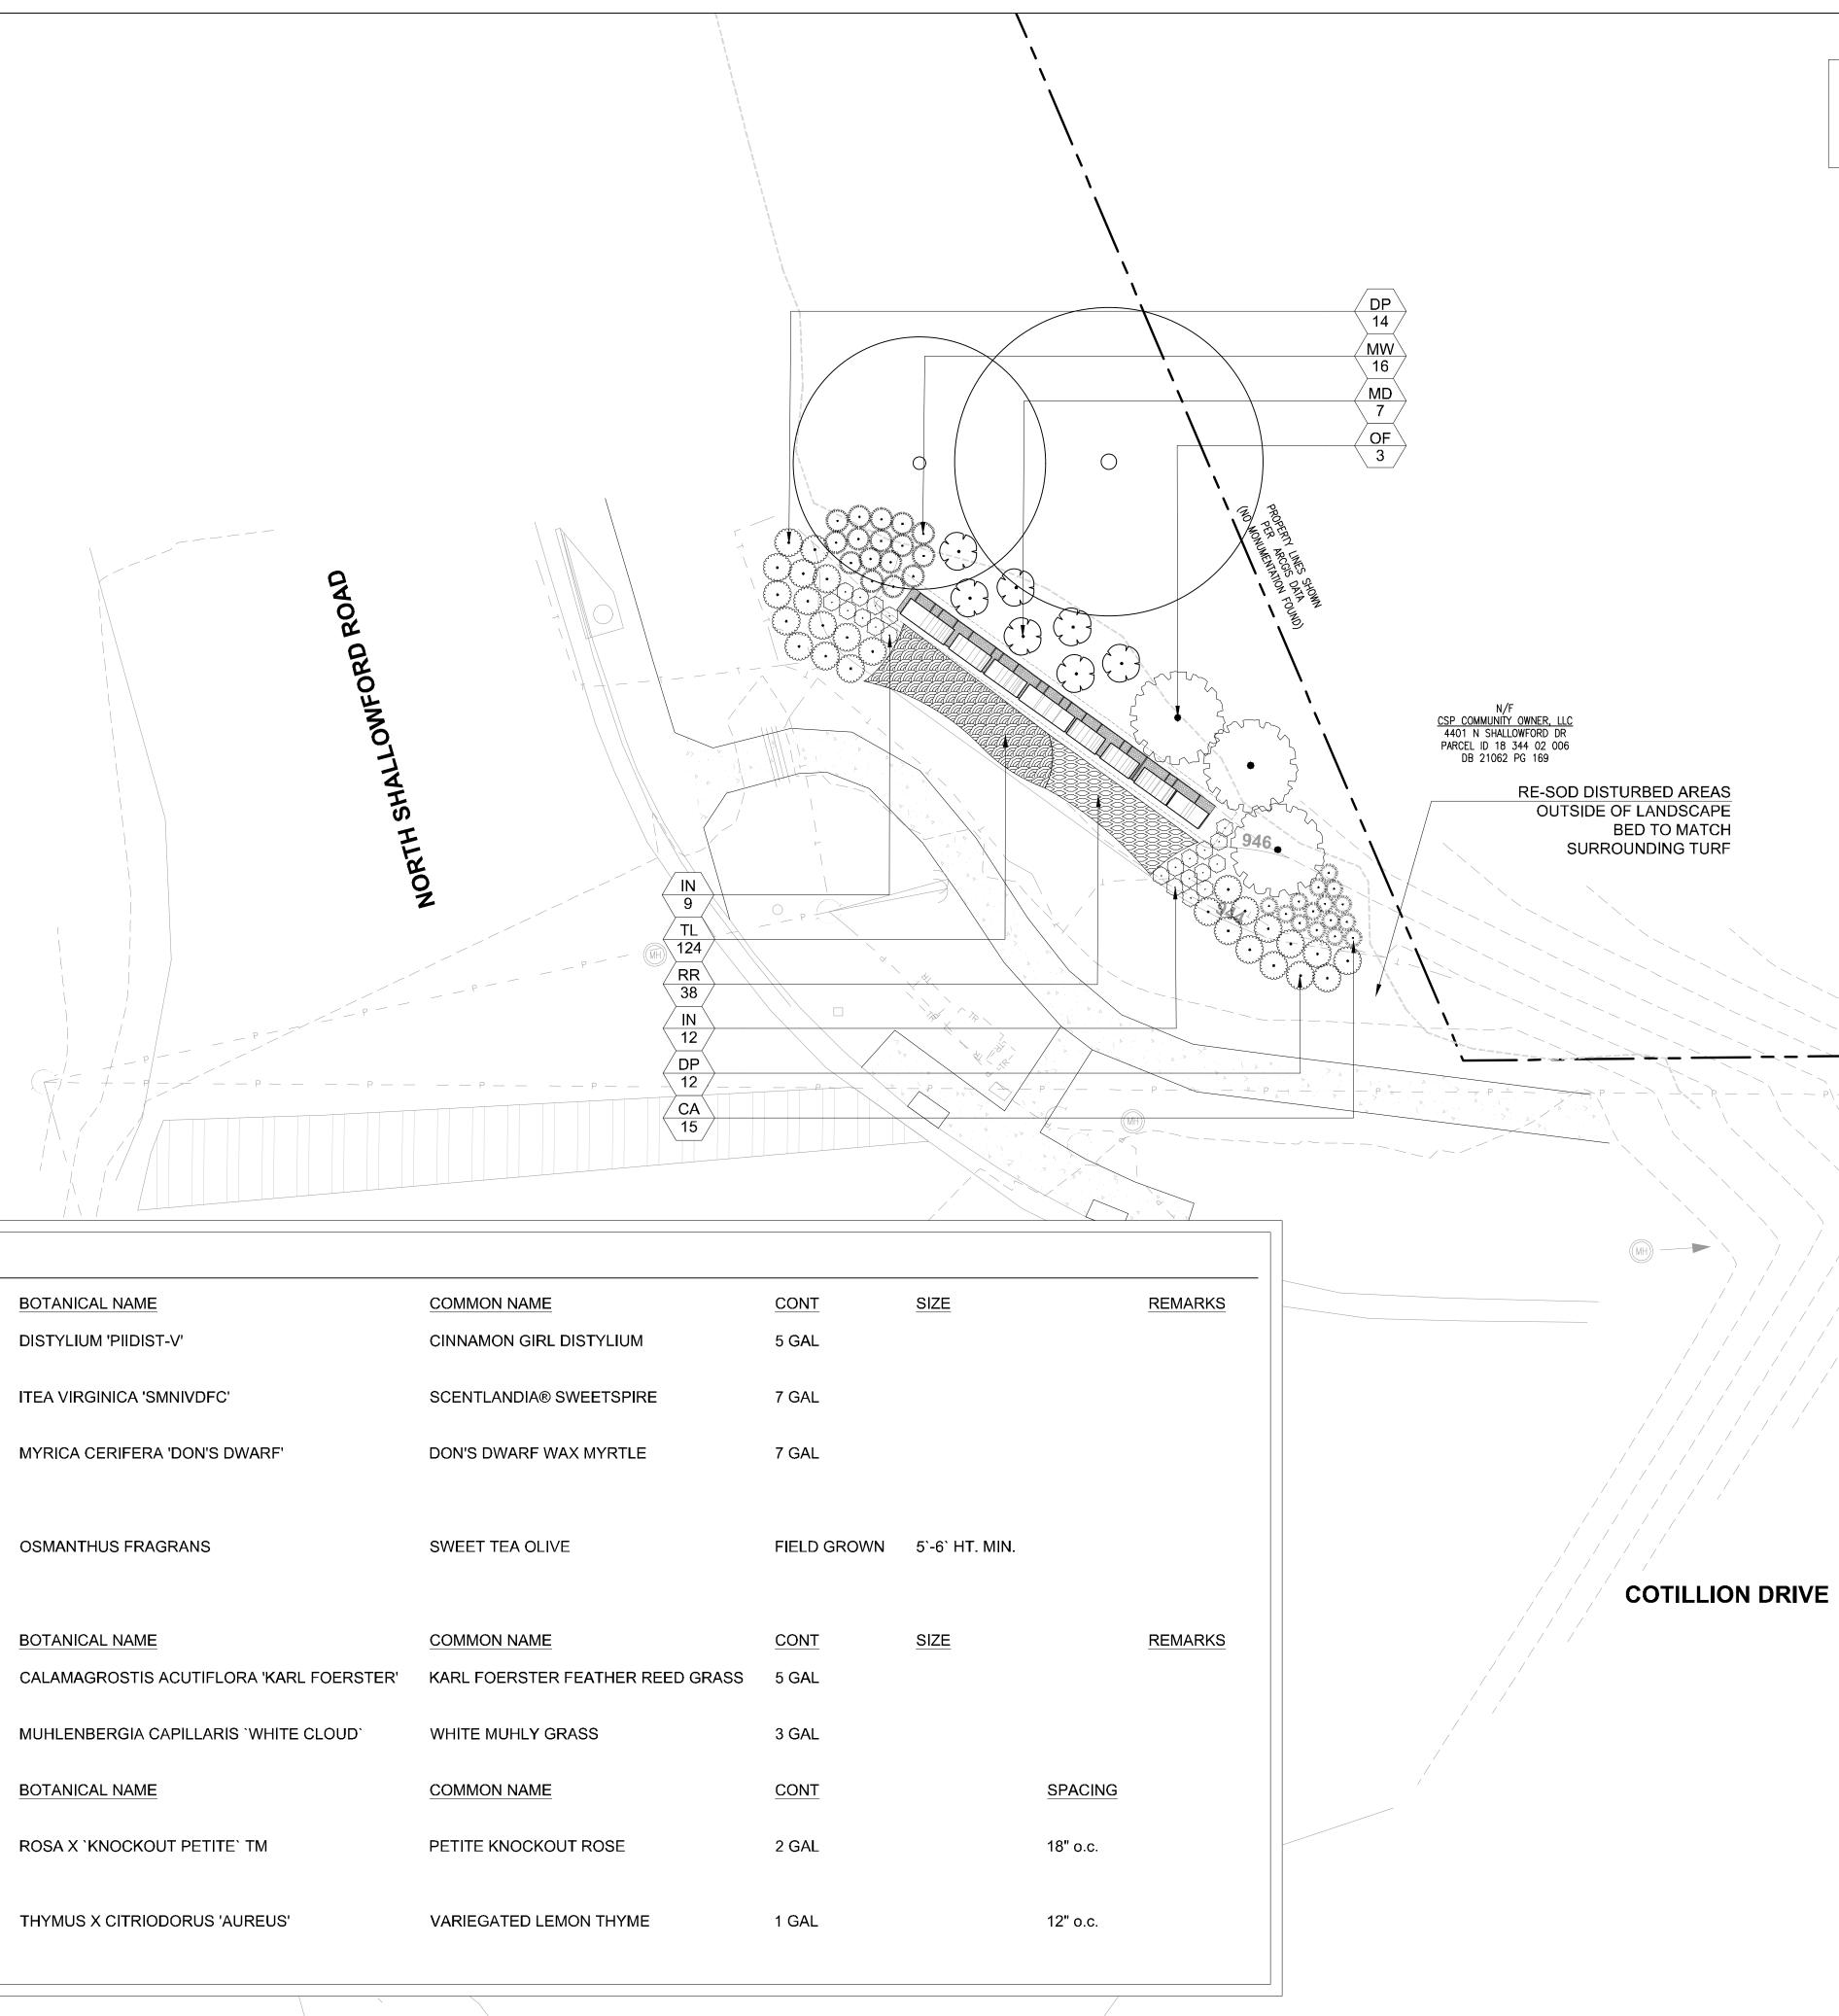

drawing date

sheet number

MAY 02, 2023

sheet title

LP-1 = 19

LANDSCAPE PLAN - SITE 10 PERIMETER CENTER PARKWAY

| SHRUBS                                                                                                                                                                                                                                                                                                                                                                                                                                                                                                                                                                                                                                                                                                                                                                                                                                                                                                                                                                                                                                                                                                                                                                                                                                                                                                                                                                                                                                                                                                                                                                                                                                                                                                                                                                                                                                                                                                                                                                                                                                                                                                                         | CODE | QTY | BOTANICAL NAME                           | COMMON NAME               |
|--------------------------------------------------------------------------------------------------------------------------------------------------------------------------------------------------------------------------------------------------------------------------------------------------------------------------------------------------------------------------------------------------------------------------------------------------------------------------------------------------------------------------------------------------------------------------------------------------------------------------------------------------------------------------------------------------------------------------------------------------------------------------------------------------------------------------------------------------------------------------------------------------------------------------------------------------------------------------------------------------------------------------------------------------------------------------------------------------------------------------------------------------------------------------------------------------------------------------------------------------------------------------------------------------------------------------------------------------------------------------------------------------------------------------------------------------------------------------------------------------------------------------------------------------------------------------------------------------------------------------------------------------------------------------------------------------------------------------------------------------------------------------------------------------------------------------------------------------------------------------------------------------------------------------------------------------------------------------------------------------------------------------------------------------------------------------------------------------------------------------------|------|-----|------------------------------------------|---------------------------|
| E Constanting                                                                                                                                                                                                                                                                                                                                                                                                                                                                                                                                                                                                                                                                                                                                                                                                                                                                                                                                                                                                                                                                                                                                                                                                                                                                                                                                                                                                                                                                                                                                                                                                                                                                                                                                                                                                                                                                                                                                                                                                                                                                                                                  | DP   | 26  | DISTYLIUM 'PIIDIST-V'                    | CINNAMON GIRL DISTYLIUM   |
| $\bigcirc$                                                                                                                                                                                                                                                                                                                                                                                                                                                                                                                                                                                                                                                                                                                                                                                                                                                                                                                                                                                                                                                                                                                                                                                                                                                                                                                                                                                                                                                                                                                                                                                                                                                                                                                                                                                                                                                                                                                                                                                                                                                                                                                     | IN   | 21  | ITEA VIRGINICA 'SMNIVDFC'                | SCENTLANDIA® SWEETSPIRE   |
| $\left( \cdot \right)$                                                                                                                                                                                                                                                                                                                                                                                                                                                                                                                                                                                                                                                                                                                                                                                                                                                                                                                                                                                                                                                                                                                                                                                                                                                                                                                                                                                                                                                                                                                                                                                                                                                                                                                                                                                                                                                                                                                                                                                                                                                                                                         | MD   | 7   | MYRICA CERIFERA 'DON'S DWARF'            | DON'S DWARF WAX MYRTLE    |
|                                                                                                                                                                                                                                                                                                                                                                                                                                                                                                                                                                                                                                                                                                                                                                                                                                                                                                                                                                                                                                                                                                                                                                                                                                                                                                                                                                                                                                                                                                                                                                                                                                                                                                                                                                                                                                                                                                                                                                                                                                                                                                                                | OF   | 3   | OSMANTHUS FRAGRANS                       | SWEET TEA OLIVE           |
| GRASSES                                                                                                                                                                                                                                                                                                                                                                                                                                                                                                                                                                                                                                                                                                                                                                                                                                                                                                                                                                                                                                                                                                                                                                                                                                                                                                                                                                                                                                                                                                                                                                                                                                                                                                                                                                                                                                                                                                                                                                                                                                                                                                                        |      | QTY | BOTANICAL NAME                           | COMMON NAME               |
| and the second sec                                                                                                                                                                                                                                             | CA   | 15  | CALAMAGROSTIS ACUTIFLORA 'KARL FOERSTER' | KARL FOERSTER FEATHER REE |
| and the second s | MW   | 16  | MUHLENBERGIA CAPILLARIS `WHITE CLOUD`    | WHITE MUHLY GRASS         |
| GROUND COVERS                                                                                                                                                                                                                                                                                                                                                                                                                                                                                                                                                                                                                                                                                                                                                                                                                                                                                                                                                                                                                                                                                                                                                                                                                                                                                                                                                                                                                                                                                                                                                                                                                                                                                                                                                                                                                                                                                                                                                                                                                                                                                                                  | CODE | QTY | BOTANICAL NAME                           | COMMON NAME               |
|                                                                                                                                                                                                                                                                                                                                                                                                                                                                                                                                                                                                                                                                                                                                                                                                                                                                                                                                                                                                                                                                                                                                                                                                                                                                                                                                                                                                                                                                                                                                                                                                                                                                                                                                                                                                                                                                                                                                                                                                                                                                                                                                | RR   | 38  | ROSA X `KNOCKOUT PETITE` TM              | PETITE KNOCKOUT ROSE      |
|                                                                                                                                                                                                                                                                                                                                                                                                                                                                                                                                                                                                                                                                                                                                                                                                                                                                                                                                                                                                                                                                                                                                                                                                                                                                                                                                                                                                                                                                                                                                                                                                                                                                                                                                                                                                                                                                                                                                                                                                                                                                                                                                | TL   | 124 | THYMUS X CITRIODORUS 'AUREUS'            | VARIEGATED LEMON THYME    |