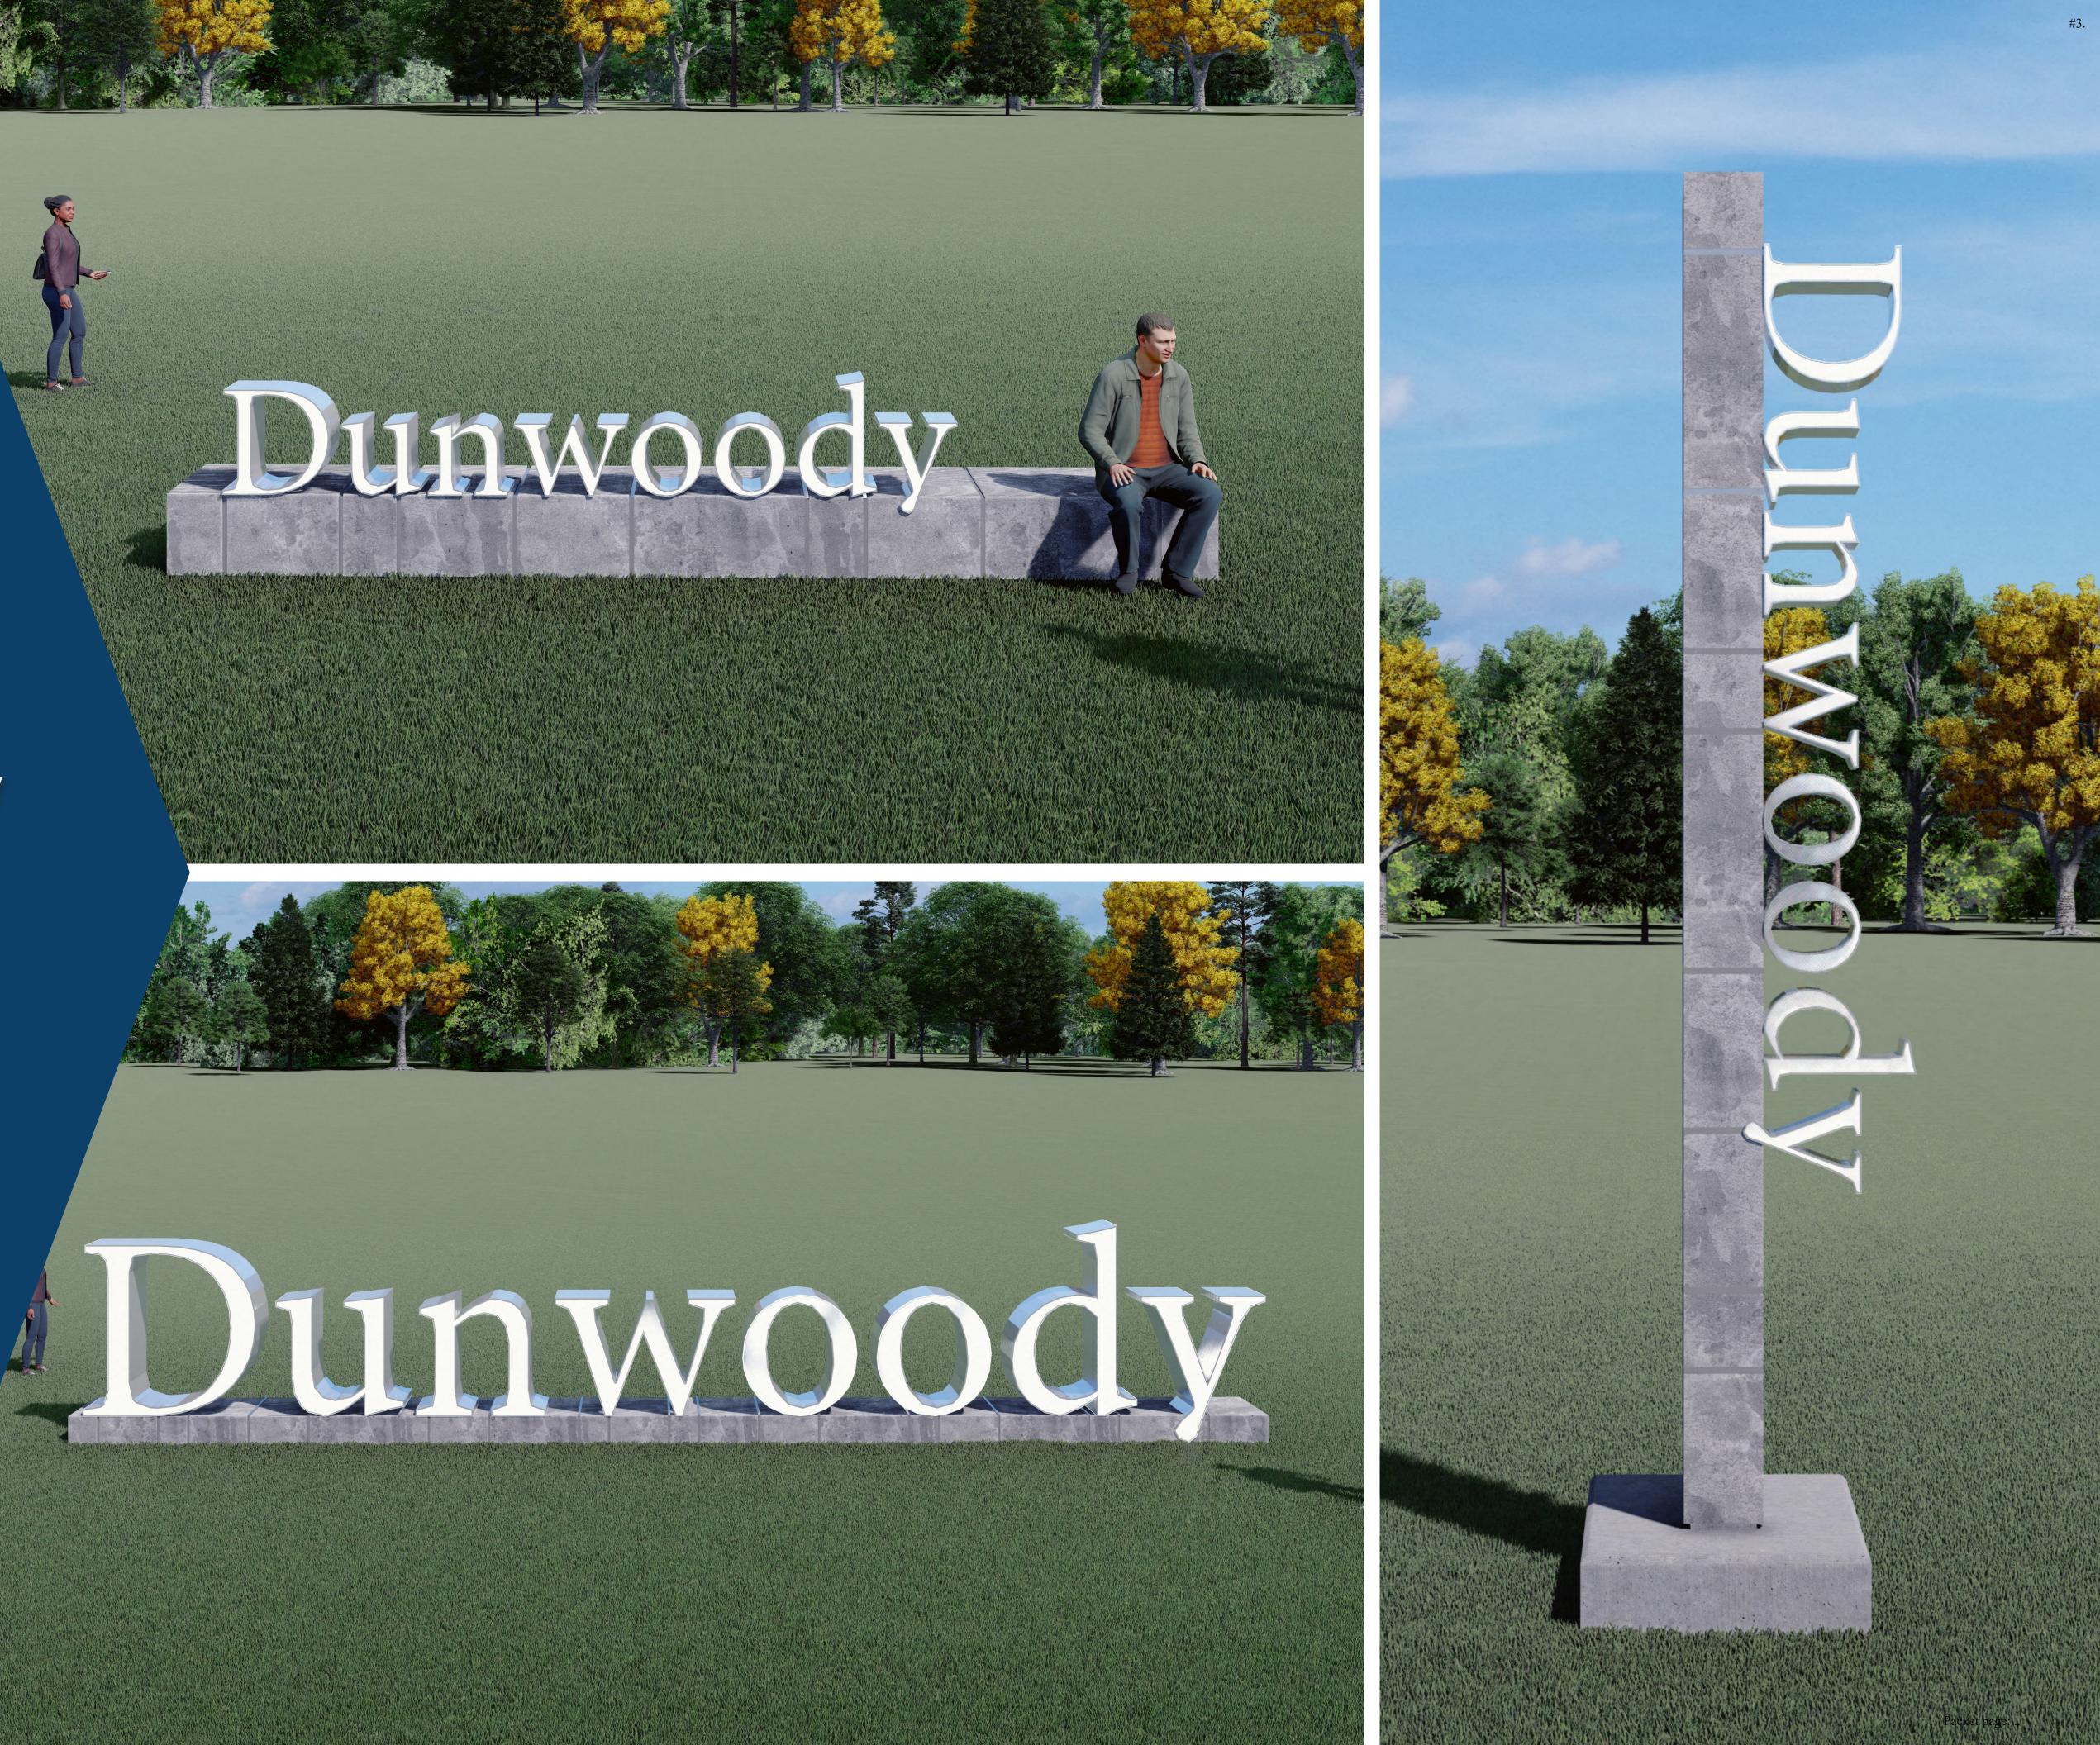

### DETAILS

The sign styles and locations were developed by TSW in 2020 through a collaborative process involving Discover Dunwoody, the Perimeter Community Improvement District (PCID) and the City Council. The chosen design consists of a mix of horizontal and vertical monument signs with granite veneer bases and "Dunwoody" spelled out in letters constructed of stainless steel and translucent acrylic panels that are internally lit. The 16 proposed sign locations cover all of the major entrances to the city. At the Perimeter Center Parkway location, the letters will be attached to an existing retaining wall bordering the road.

# GATEWAY SIGNAGE

# TSW | DUNWOODY WAYFINDING AND SIGNAGE | GATEWAY SIGN (VERTICAL)