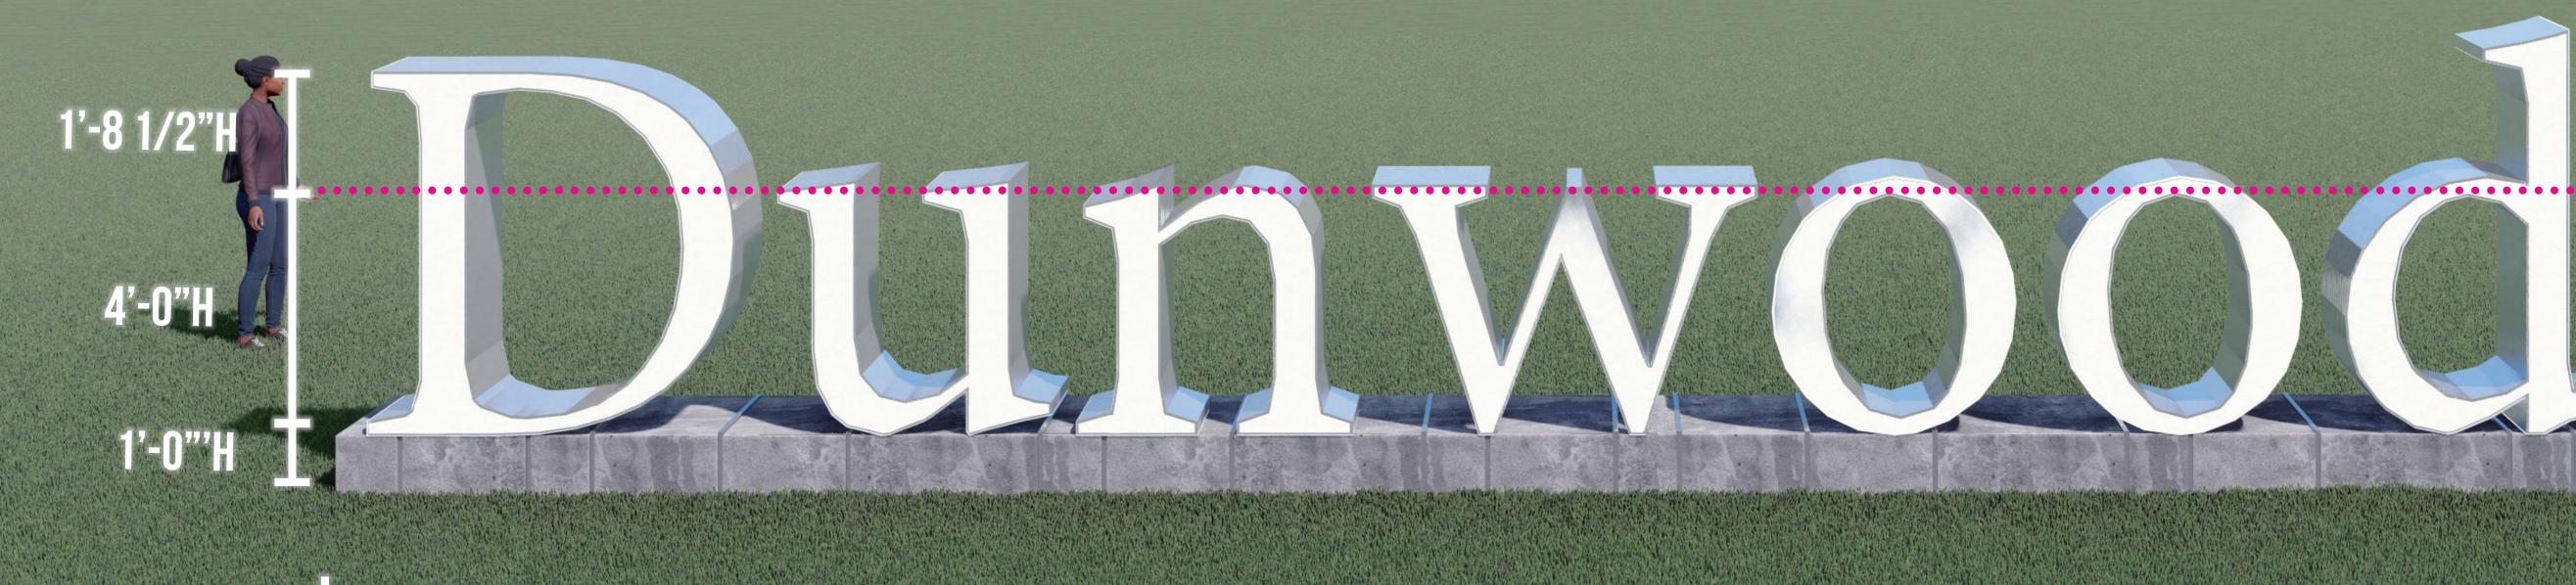

### DETAILS

The sign styles and locations were developed by TSW in 2020 through a collaborative process involving Discover Dunwoody, the Perimeter Community Improvement District (PCID) and the City Council. The chosen design consists of a mix of horizontal and vertical monument signs with granite veneer bases and "Dunwoody" spelled out in letters constructed of stainless steel and translucent acrylic panels that are internally lit. The 16 proposed sign locations cover all of the major entrances to the city. At the Perimeter Center Parkway location, the letters will be attached to an existing retaining wall bordering the road.

# TSW | DUNWOODY WAYFINDING AND SIGNAGE | GATEWAY SIGN (VERTICAL)