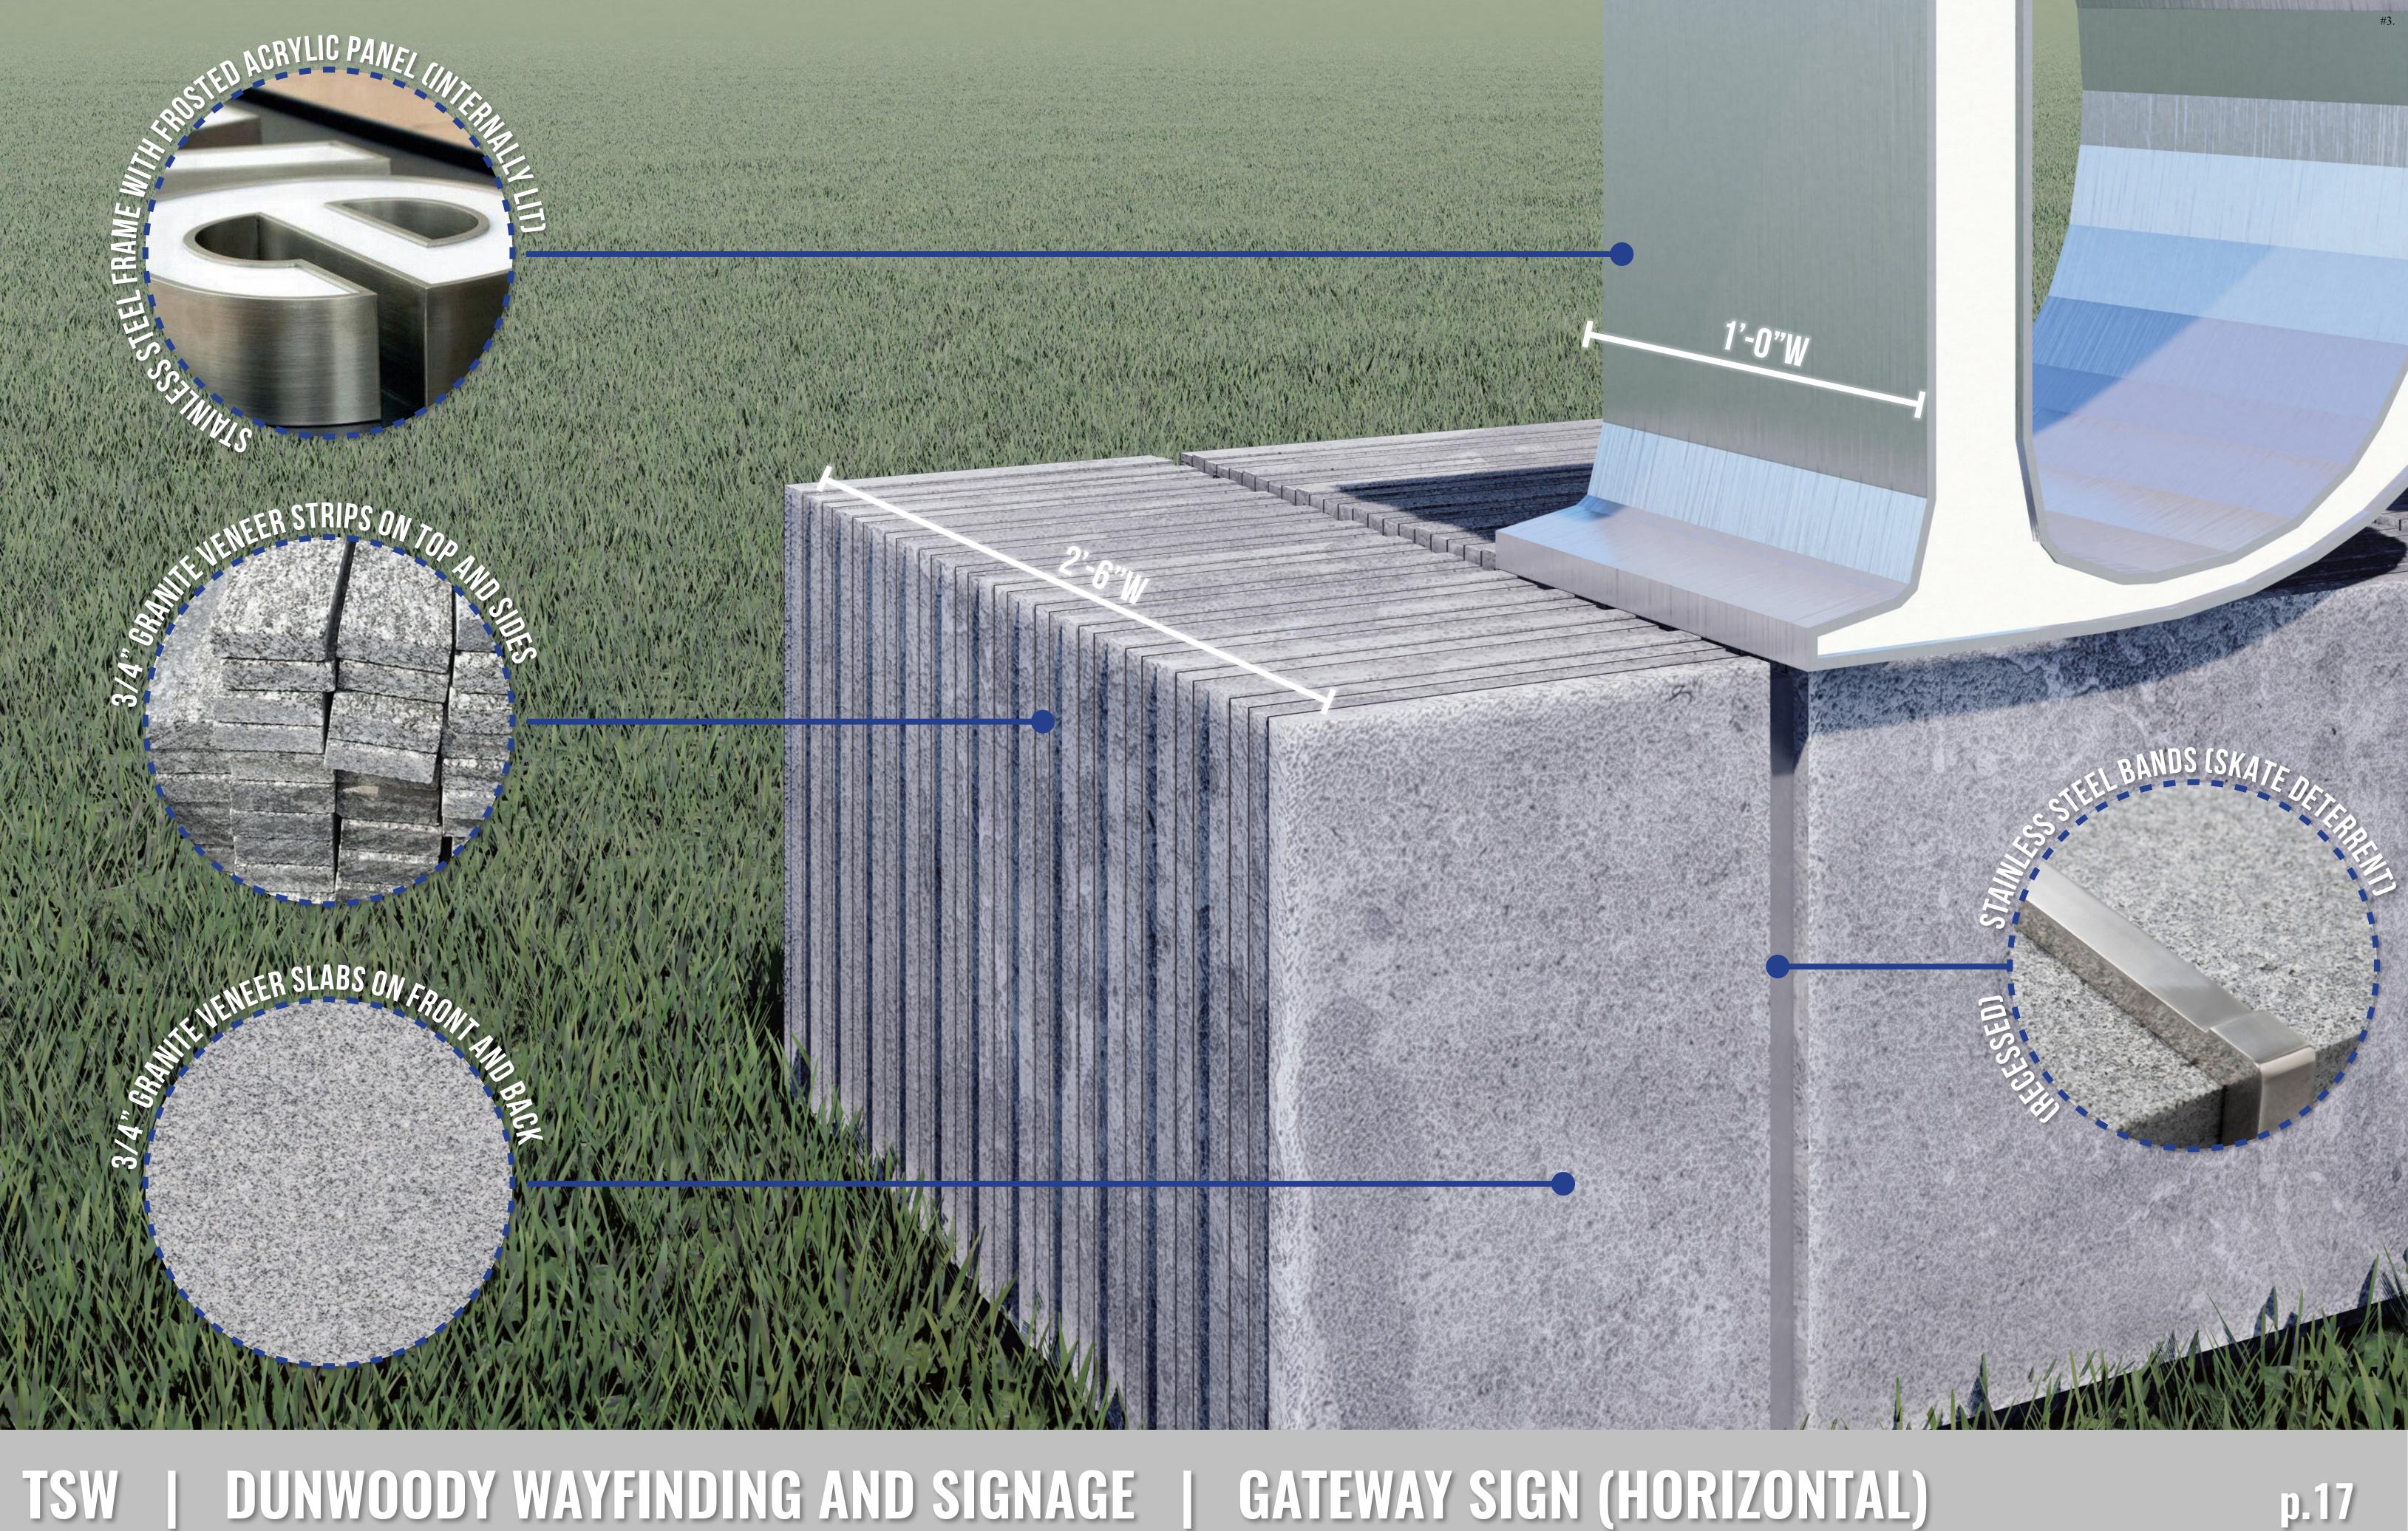

### DETAILS

The sign styles and locations were developed by TSW in 2020 through a collaborative process involving Discover Dunwoody, the Perimeter Community Improvement District (PCID) and the City Council. The chosen design consists of a mix of horizontal and vertical monument signs with granite veneer bases and "Dunwoody" spelled out in letters constructed of stainless steel and translucent acrylic panels that are internally lit. The 16 proposed sign locations cover all of the major entrances to the city. At the Perimeter Center Parkway location, the letters will be attached to an existing retaining wall bordering the road.

# | DUNWOODY WAYFINDING AND SIGNAGE | GATEWAY SIGN (HORIZONTAL)