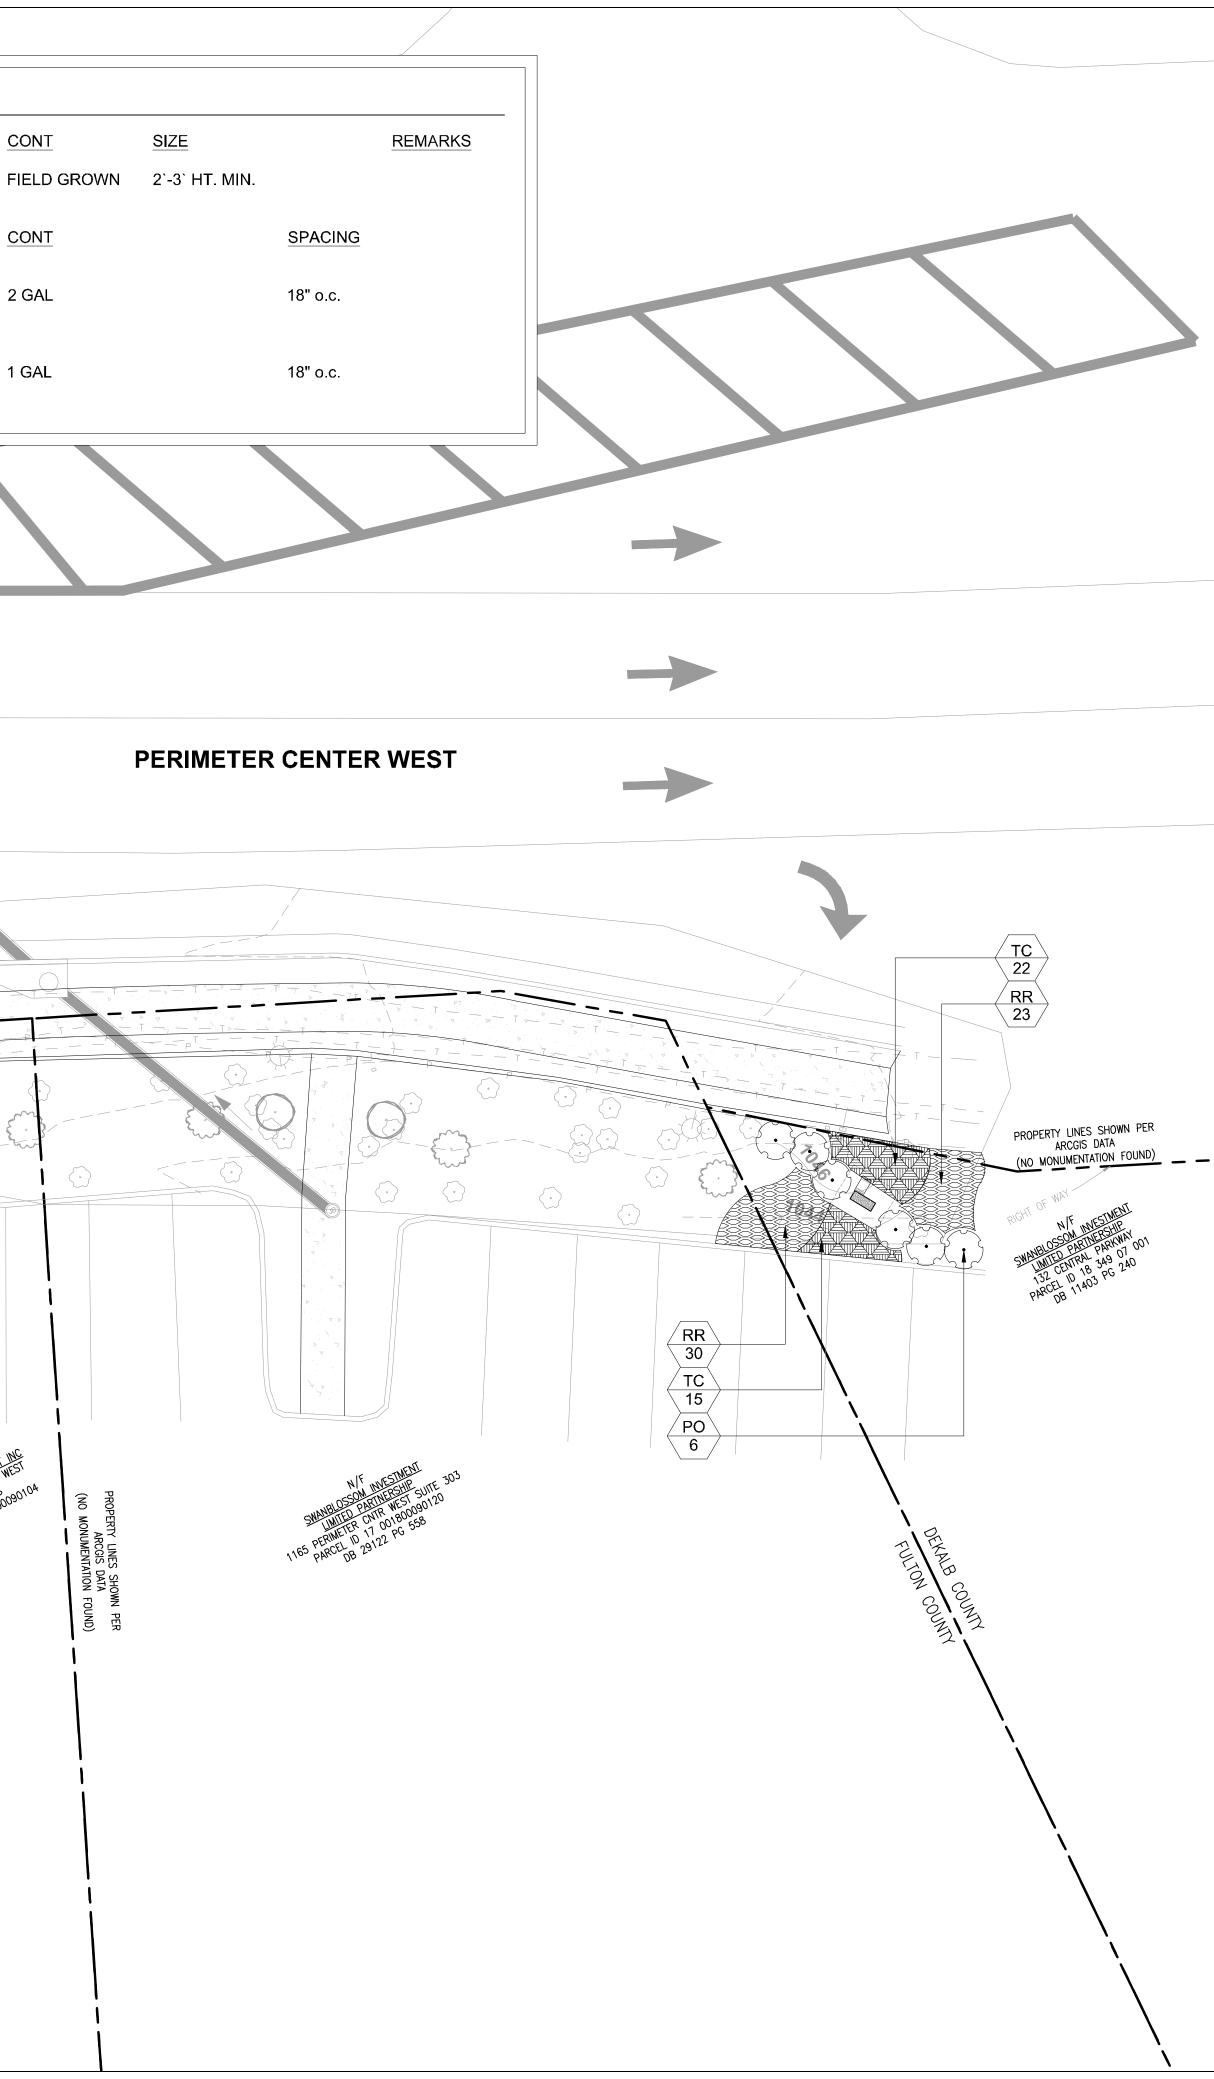

| HRUBS                                                 | CODE | QTY | BOTANICAL NAME                        | COMMON NAME             | CONT  |          | REMARKS |
|-------------------------------------------------------|------|-----|---------------------------------------|-------------------------|-------|----------|---------|
| $\bigcirc$                                            | IN   | 6   | ITEA VIRGINICA 'SMNIVDFC'             | SCENTLANDIA® SWEETSPIRE | 7 GAL |          |         |
| $\left( \begin{array}{c} \bullet \end{array} \right)$ | MD   | 3   | MYRICA CERIFERA 'DON'S DWARF'         | DON'S DWARF WAX MYRTLE  | 7 GAL |          |         |
| RASSES                                                | CODE | QTY | BOTANICAL NAME                        | COMMON NAME             |       |          | REMARKS |
| NWWWAGALAN NE                                         | MW   | 12  | MUHLENBERGIA CAPILLARIS `WHITE CLOUD` | WHITE MUHLY GRASS       | 3 GAL |          |         |
| ROUND COVERS                                          | CODE | QTY | BOTANICAL NAME                        | COMMON NAME             | CONT  | SPACING  | REMARKS |
|                                                       | RR   | 23  | ROSA X `KNOCKOUT PETITE` TM           | PETITE KNOCKOUT ROSE    | 2 GAL | 18" o.c. |         |
|                                                       | тс   | 10  | TEUCRIUM CHAMAEDRYS                   | GERMANDER               | 1 GAL | 18" o.c. |         |