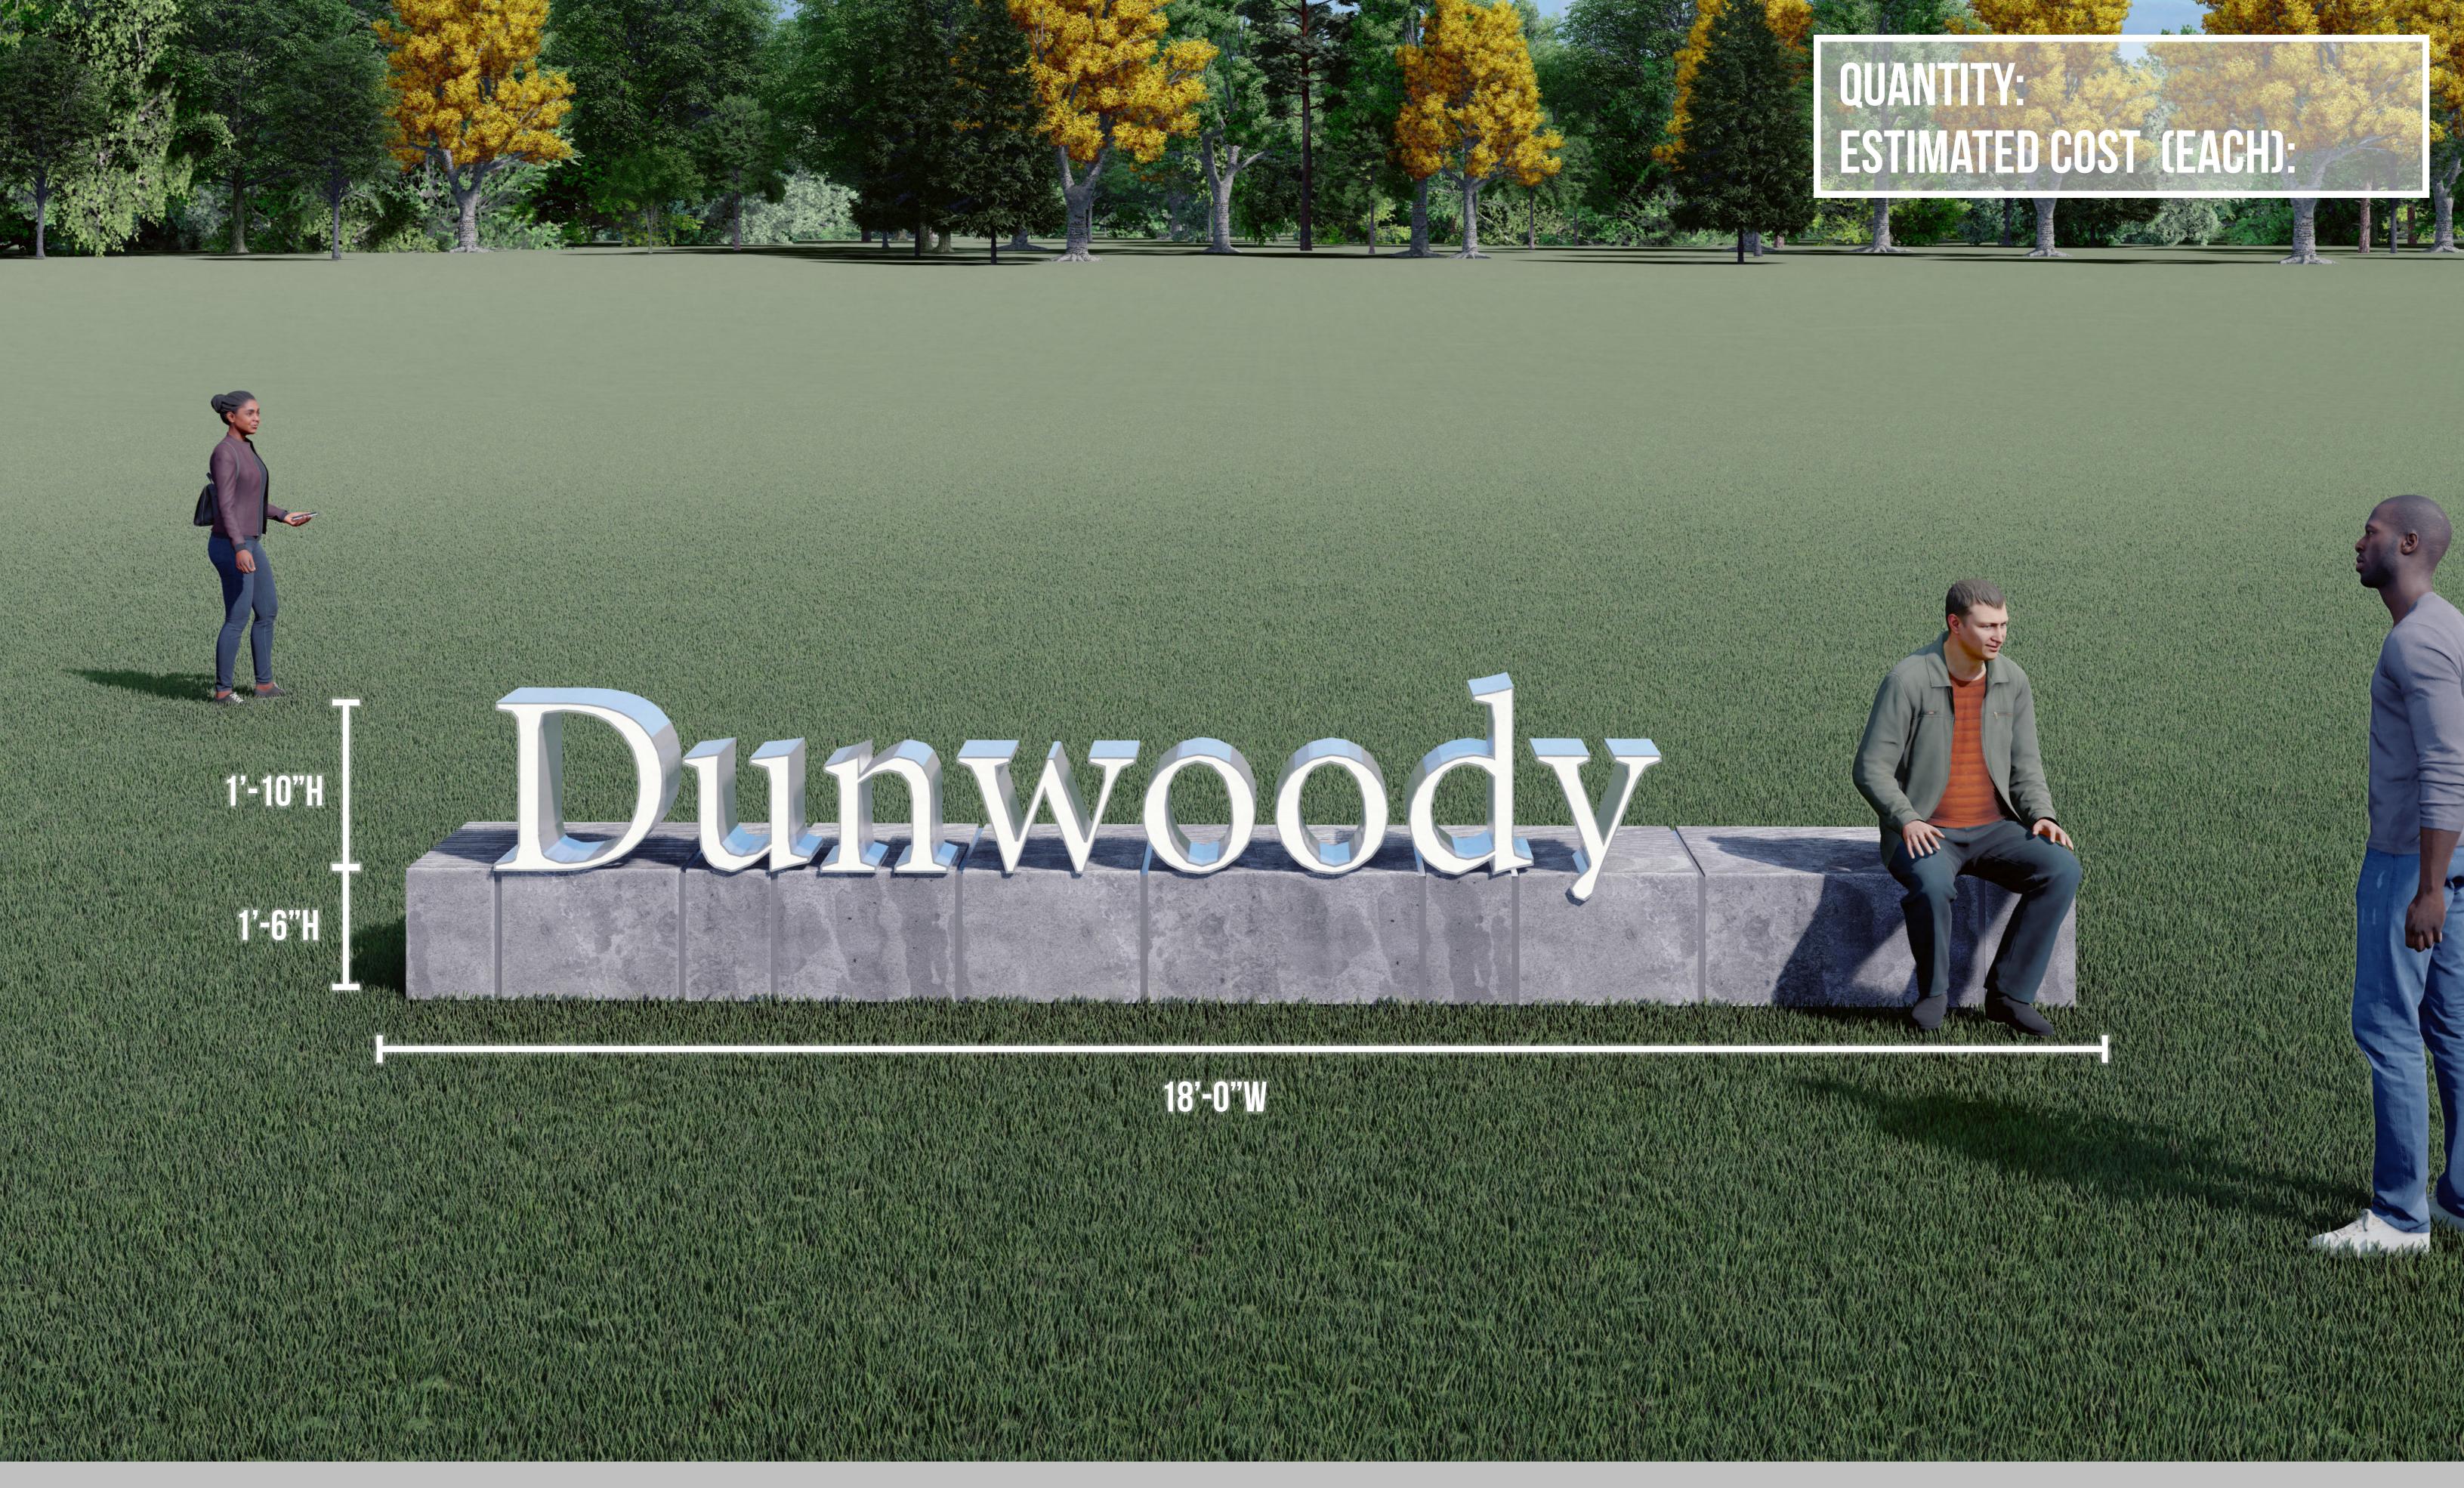

### DETAILS

The sign styles and locations were developed by TSW in 2020 through a collaborative process involving Discover Dunwoody, the Perimeter Community Improvement District (PCID) and the City Council. The chosen design consists of a mix of horizontal and vertical monument signs with granite veneer bases and "Dunwoody" spelled out in letters constructed of stainless steel and translucent acrylic panels that are internally lit. The 16 proposed sign locations cover all of the major entrances to the city. At the Perimeter Center Parkway location, the letters will be attached to an existing retaining wall bordering the road.

# | DUNWOODY WAYFINDING AND SIGNAGE | GATEWAY SIGN (HORIZONTAL)

# QUANTITY: ESTIMATED COST (EACH):

.....

.....

TE VENEER ON TOPS

| <u>SHRUBS</u>     |      | <u>QTY</u><br>12 | BOTANICAL NAME<br>DISTYLIUM 'PIIDIST-V' | <u>COMMON NAME</u><br>CINNAMON GIRL DISTYLIUM |
|-------------------|------|------------------|-----------------------------------------|-----------------------------------------------|
|                   | TD { | 5                | THUJA OCCIDENTALIS `SMARAGD`            | EMERALD GREEN ARBORVITAE                      |
| GRASSES           |      | QTY              | BOTANICAL NAME                          | COMMON NAME                                   |
| STASSES<br>Street |      | 5                | MUHLENBERGIA CAPILLARIS `WHITE CLOUD`   | WHITE MUHLY GRASS                             |
| GROUND COVERS     | CODE | QTY              | BOTANICAL NAME                          | COMMON NAME                                   |
|                   | PS 3 | 37               | PHLOX SUBULATA 'EMERALD BLUE'           | CREEPING PHLOX                                |
|                   | RR 2 | 27               | ROSA X `KNOCKOUT PETITE` TM             | PETITE KNOCKOUT ROSE                          |
|                   |      |                  |                                         |                                               |
|                   |      |                  |                                         |                                               |
|                   |      |                  |                                         |                                               |
|                   |      |                  |                                         |                                               |
|                   |      |                  |                                         |                                               |
|                   |      |                  |                                         |                                               |