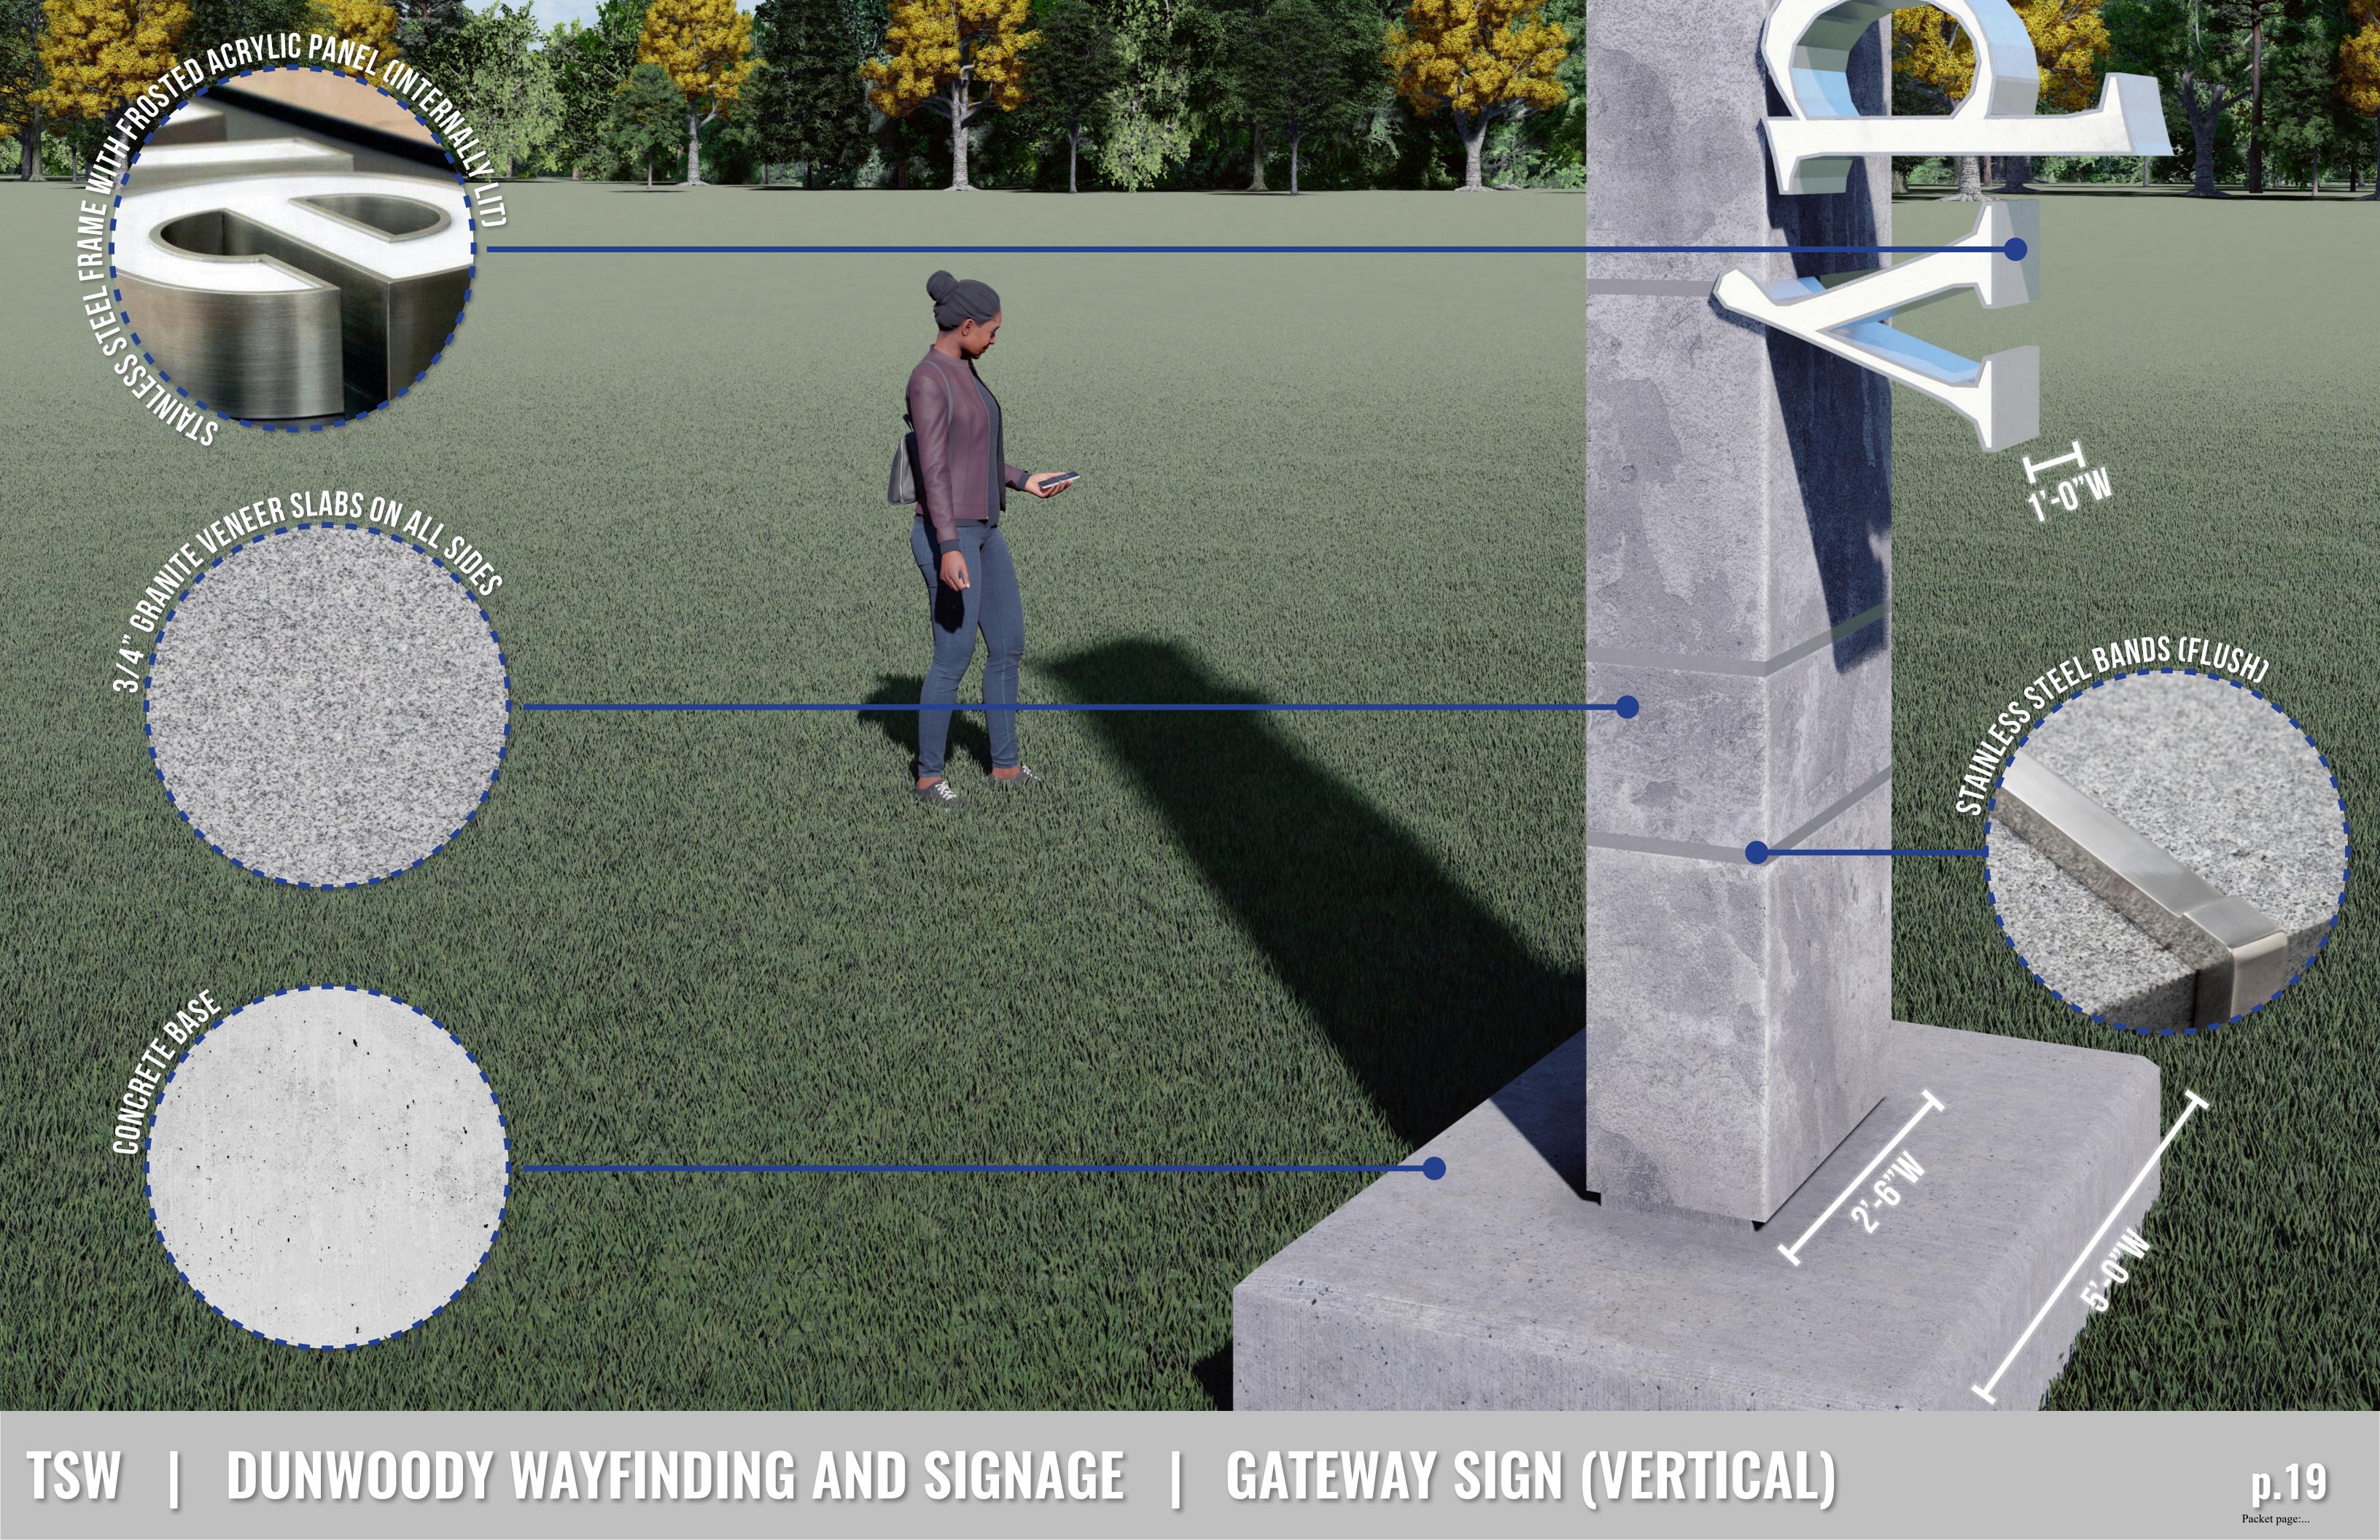

### DETAILS

The sign styles and locations were developed by TSW in 2020 through a collaborative process involving Discover Dunwoody, the Perimeter Community Improvement District (PCID) and the City Council. The chosen design consists of a mix of horizontal and vertical monument signs with granite veneer bases and "Dunwoody" spelled out in letters constructed of stainless steel and translucent acrylic panels that are internally lit. The 16 proposed sign locations cover all of the major entrances to the city. At the Perimeter Center Parkway location, the letters will be attached to an existing retaining wall bordering the road.

# TSW | DUNWOODY WAYFINDING AND SIGNAGE | GATEWAY SIGN (VERTICAL)