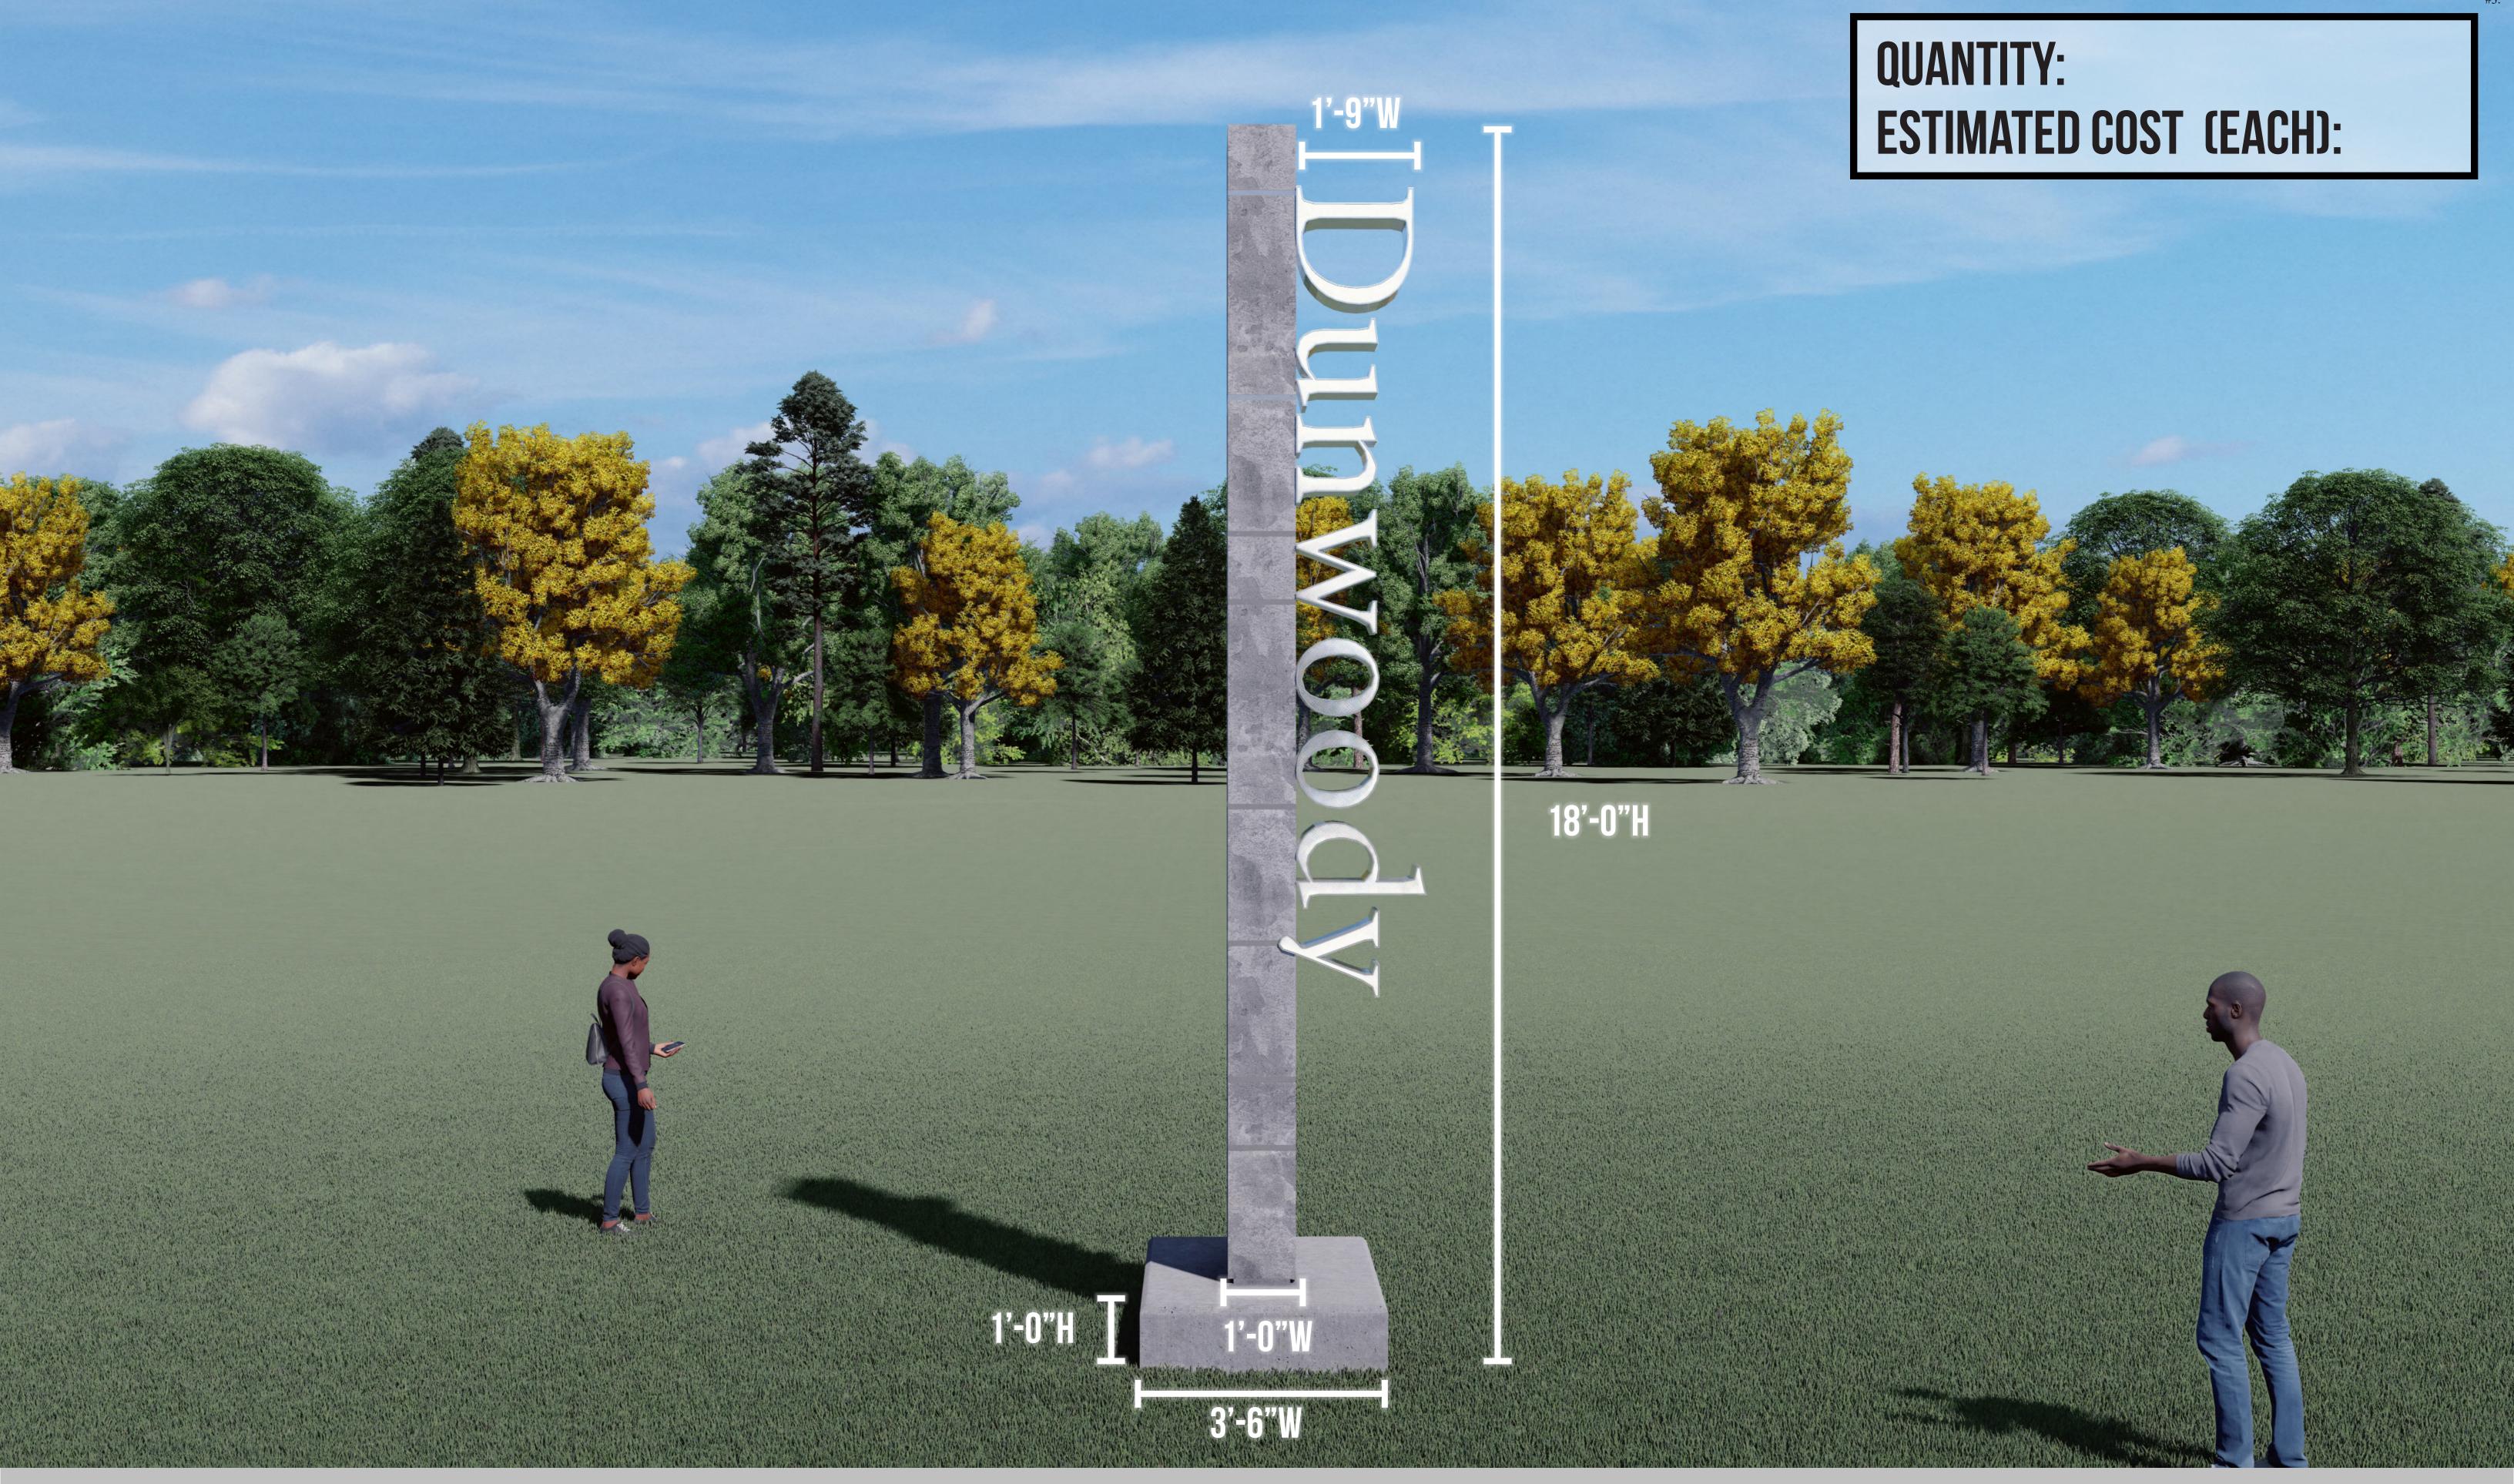

### DETAILS

The sign styles and locations were developed by TSW in 2020 through a collaborative process involving Discover Dunwoody, the Perimeter Community Improvement District (PCID) and the City Council. The chosen design consists of a mix of horizontal and vertical monument signs with granite veneer bases and "Dunwoody" spelled out in letters constructed of stainless steel and translucent acrylic panels that are internally lit. The 16 proposed sign locations cover all of the major entrances to the city. At the Perimeter Center Parkway location, the letters will be attached to an existing retaining wall bordering the road.

# TSW | DUNWOODY WAYFINDING AND SIGNAGE | GATEWAY SIGN (VERTICAL)