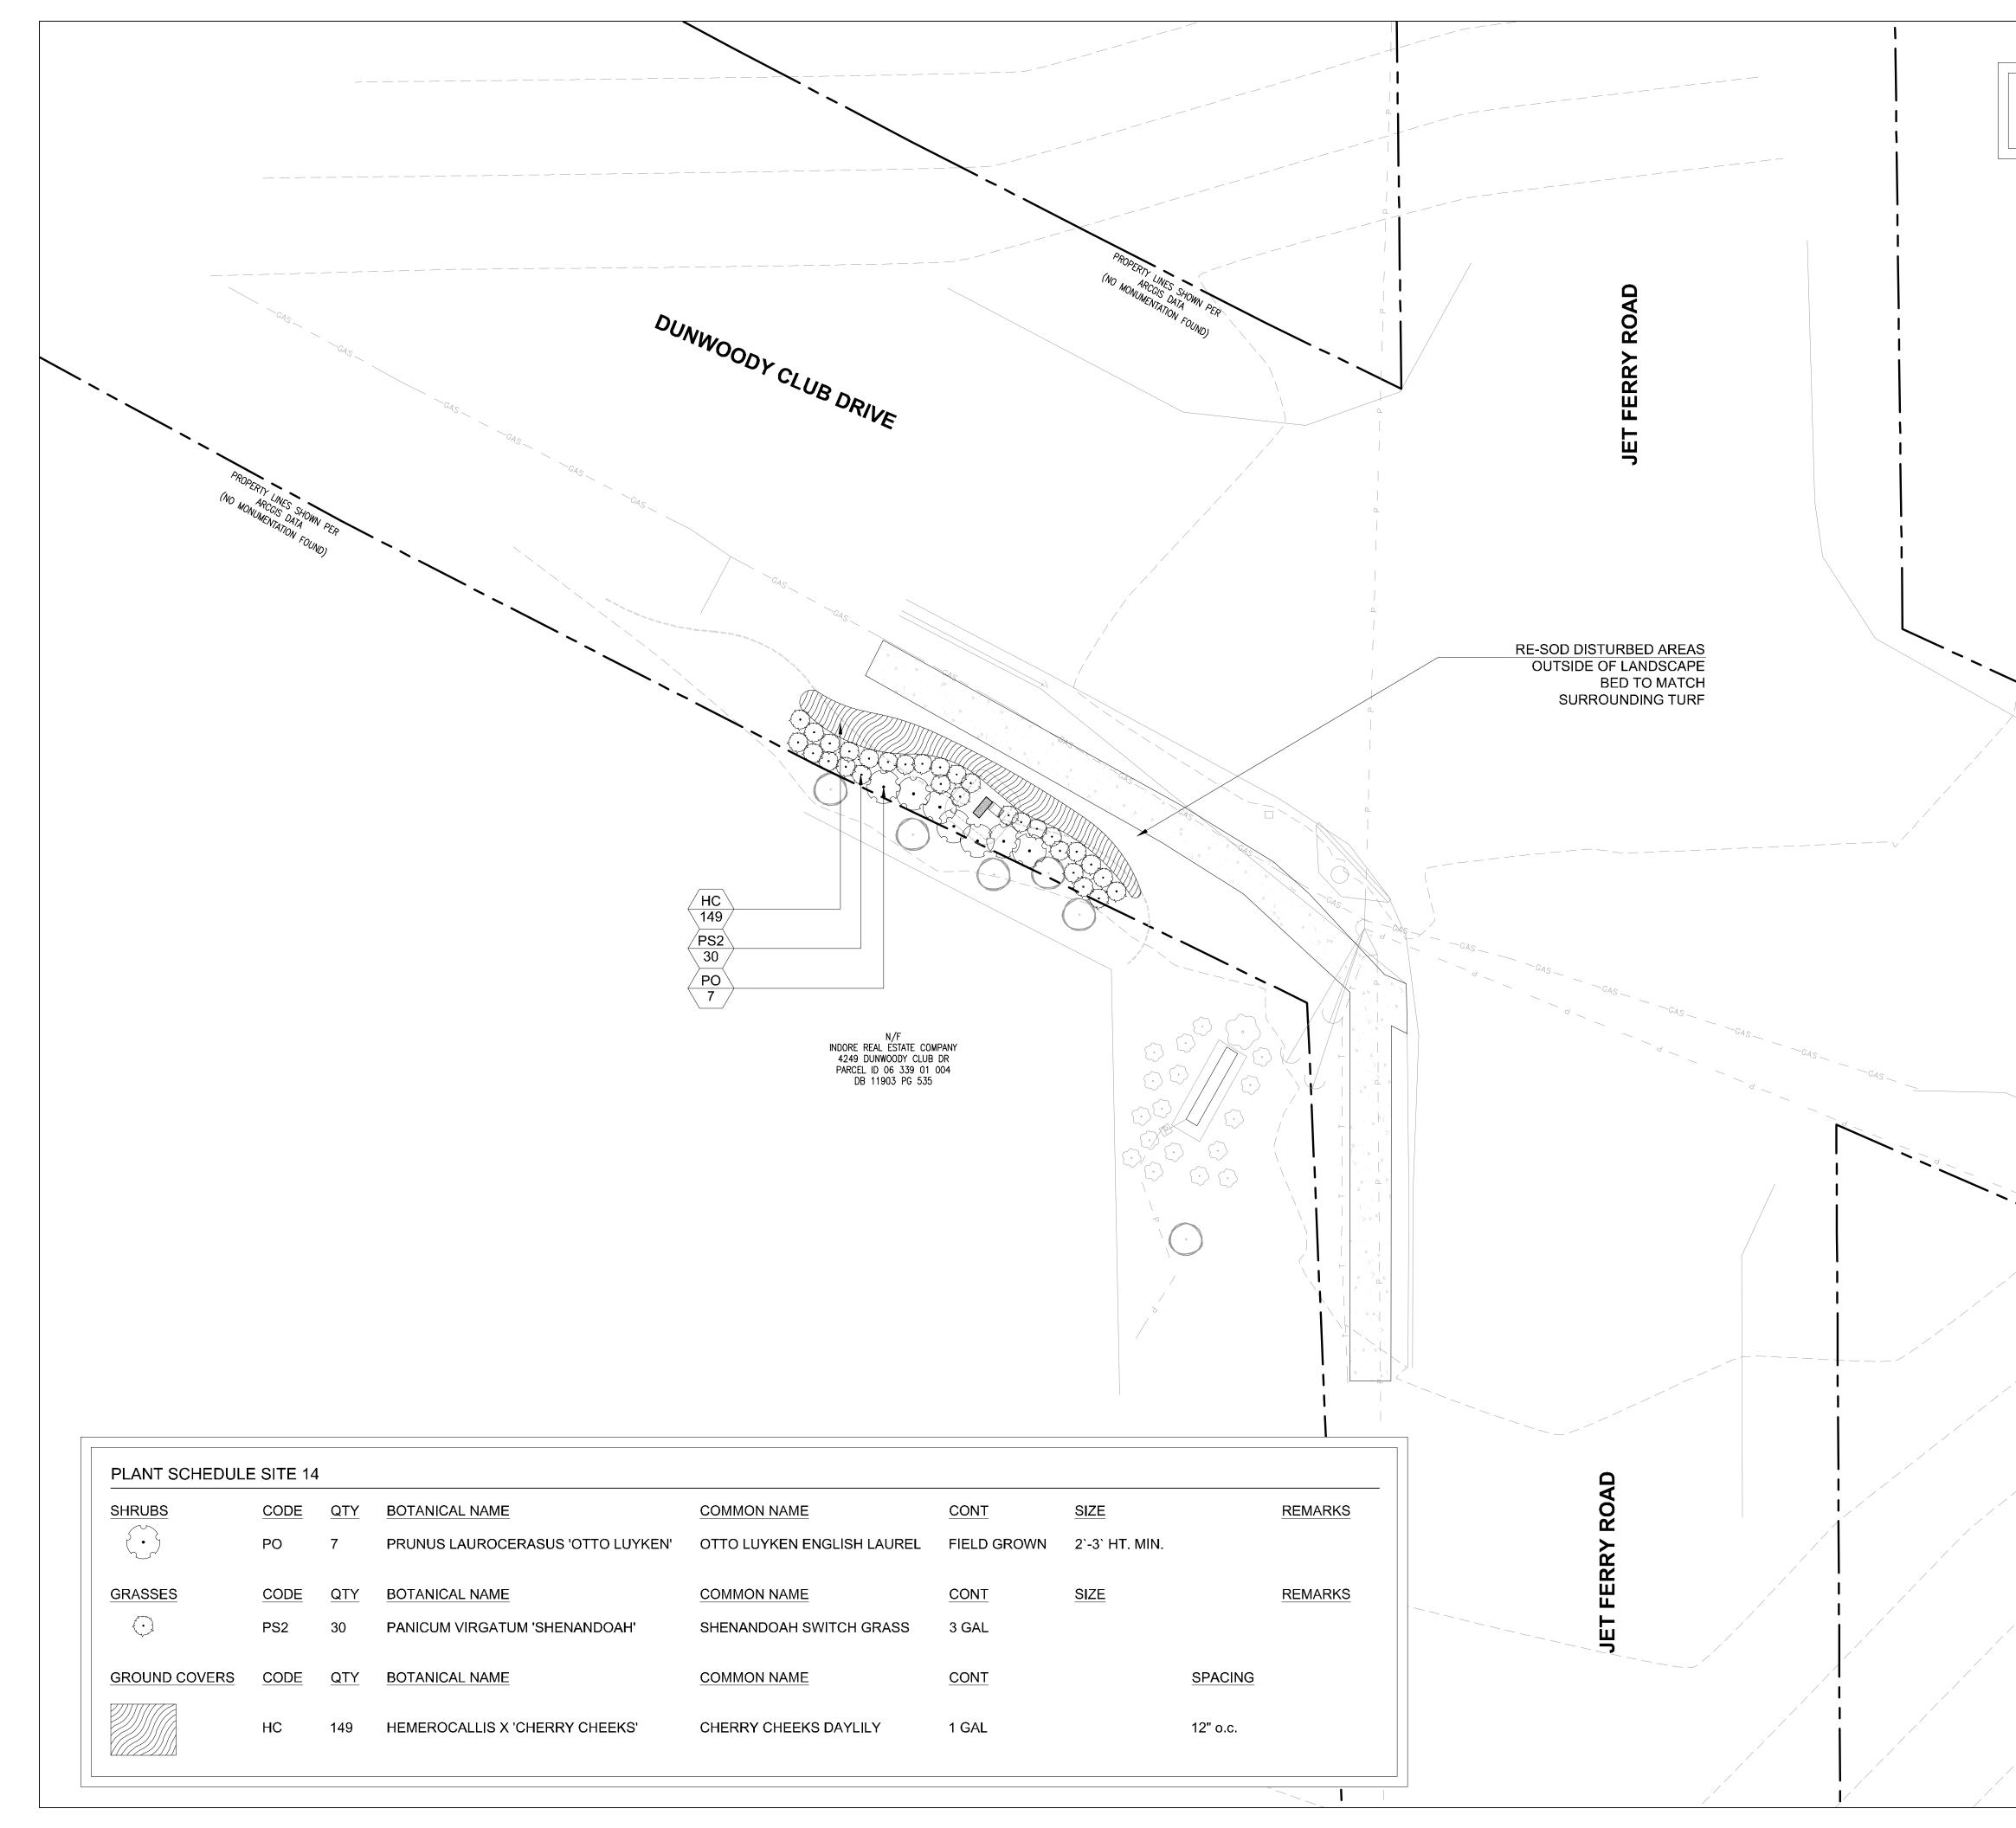

checked by: BB drawing date

MAY 02, 2023

sheet title LANDSCAPE PLAN - SITE 14 DUNWOODY CLUB @ JET FERRY

sheet number

LP-124

1447 Peachtree Street NE, Suite 850 Atlanta, Georgia 30309 404.873.6730 www.tsw-design.com