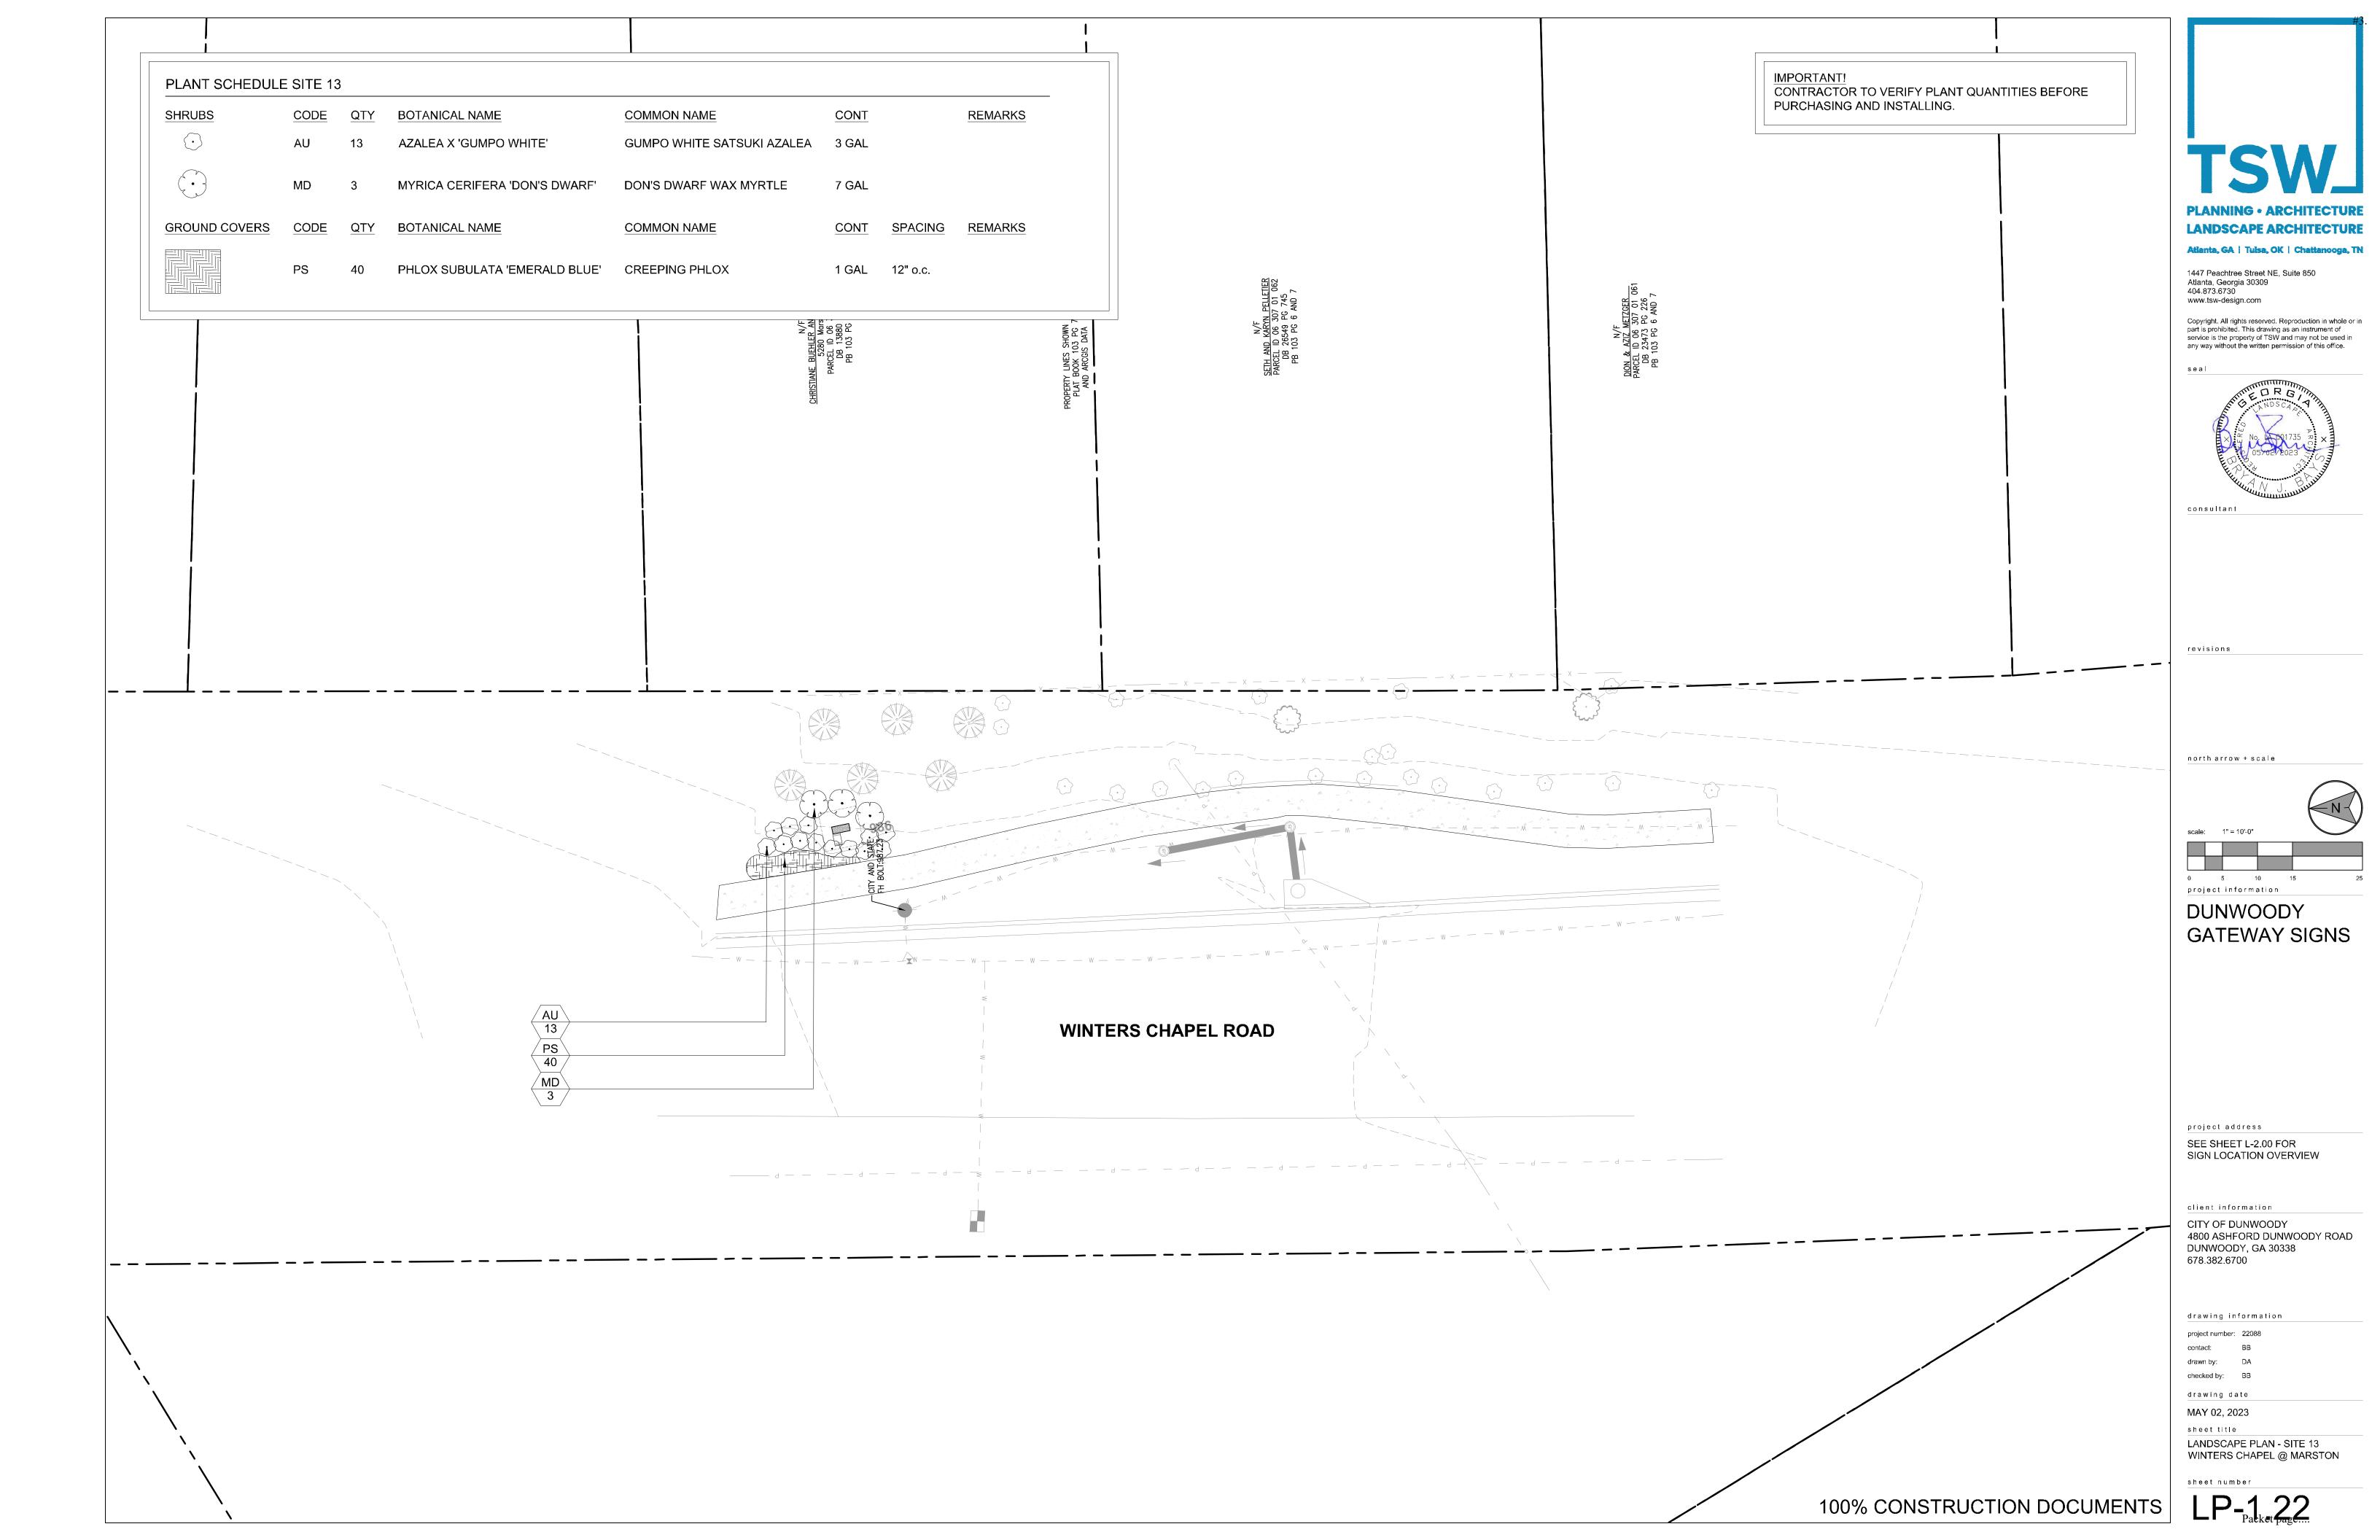

checked by: BB drawing date

MAY 02, 2023

sheet title LANDSCAPE PLAN - SITE 14 DUNWOODY CLUB @ JET FERRY

sheet number

LP-124

1447 Peachtree Street NE, Suite 850 Atlanta, Georgia 30309 404.873.6730 www.tsw-design.com