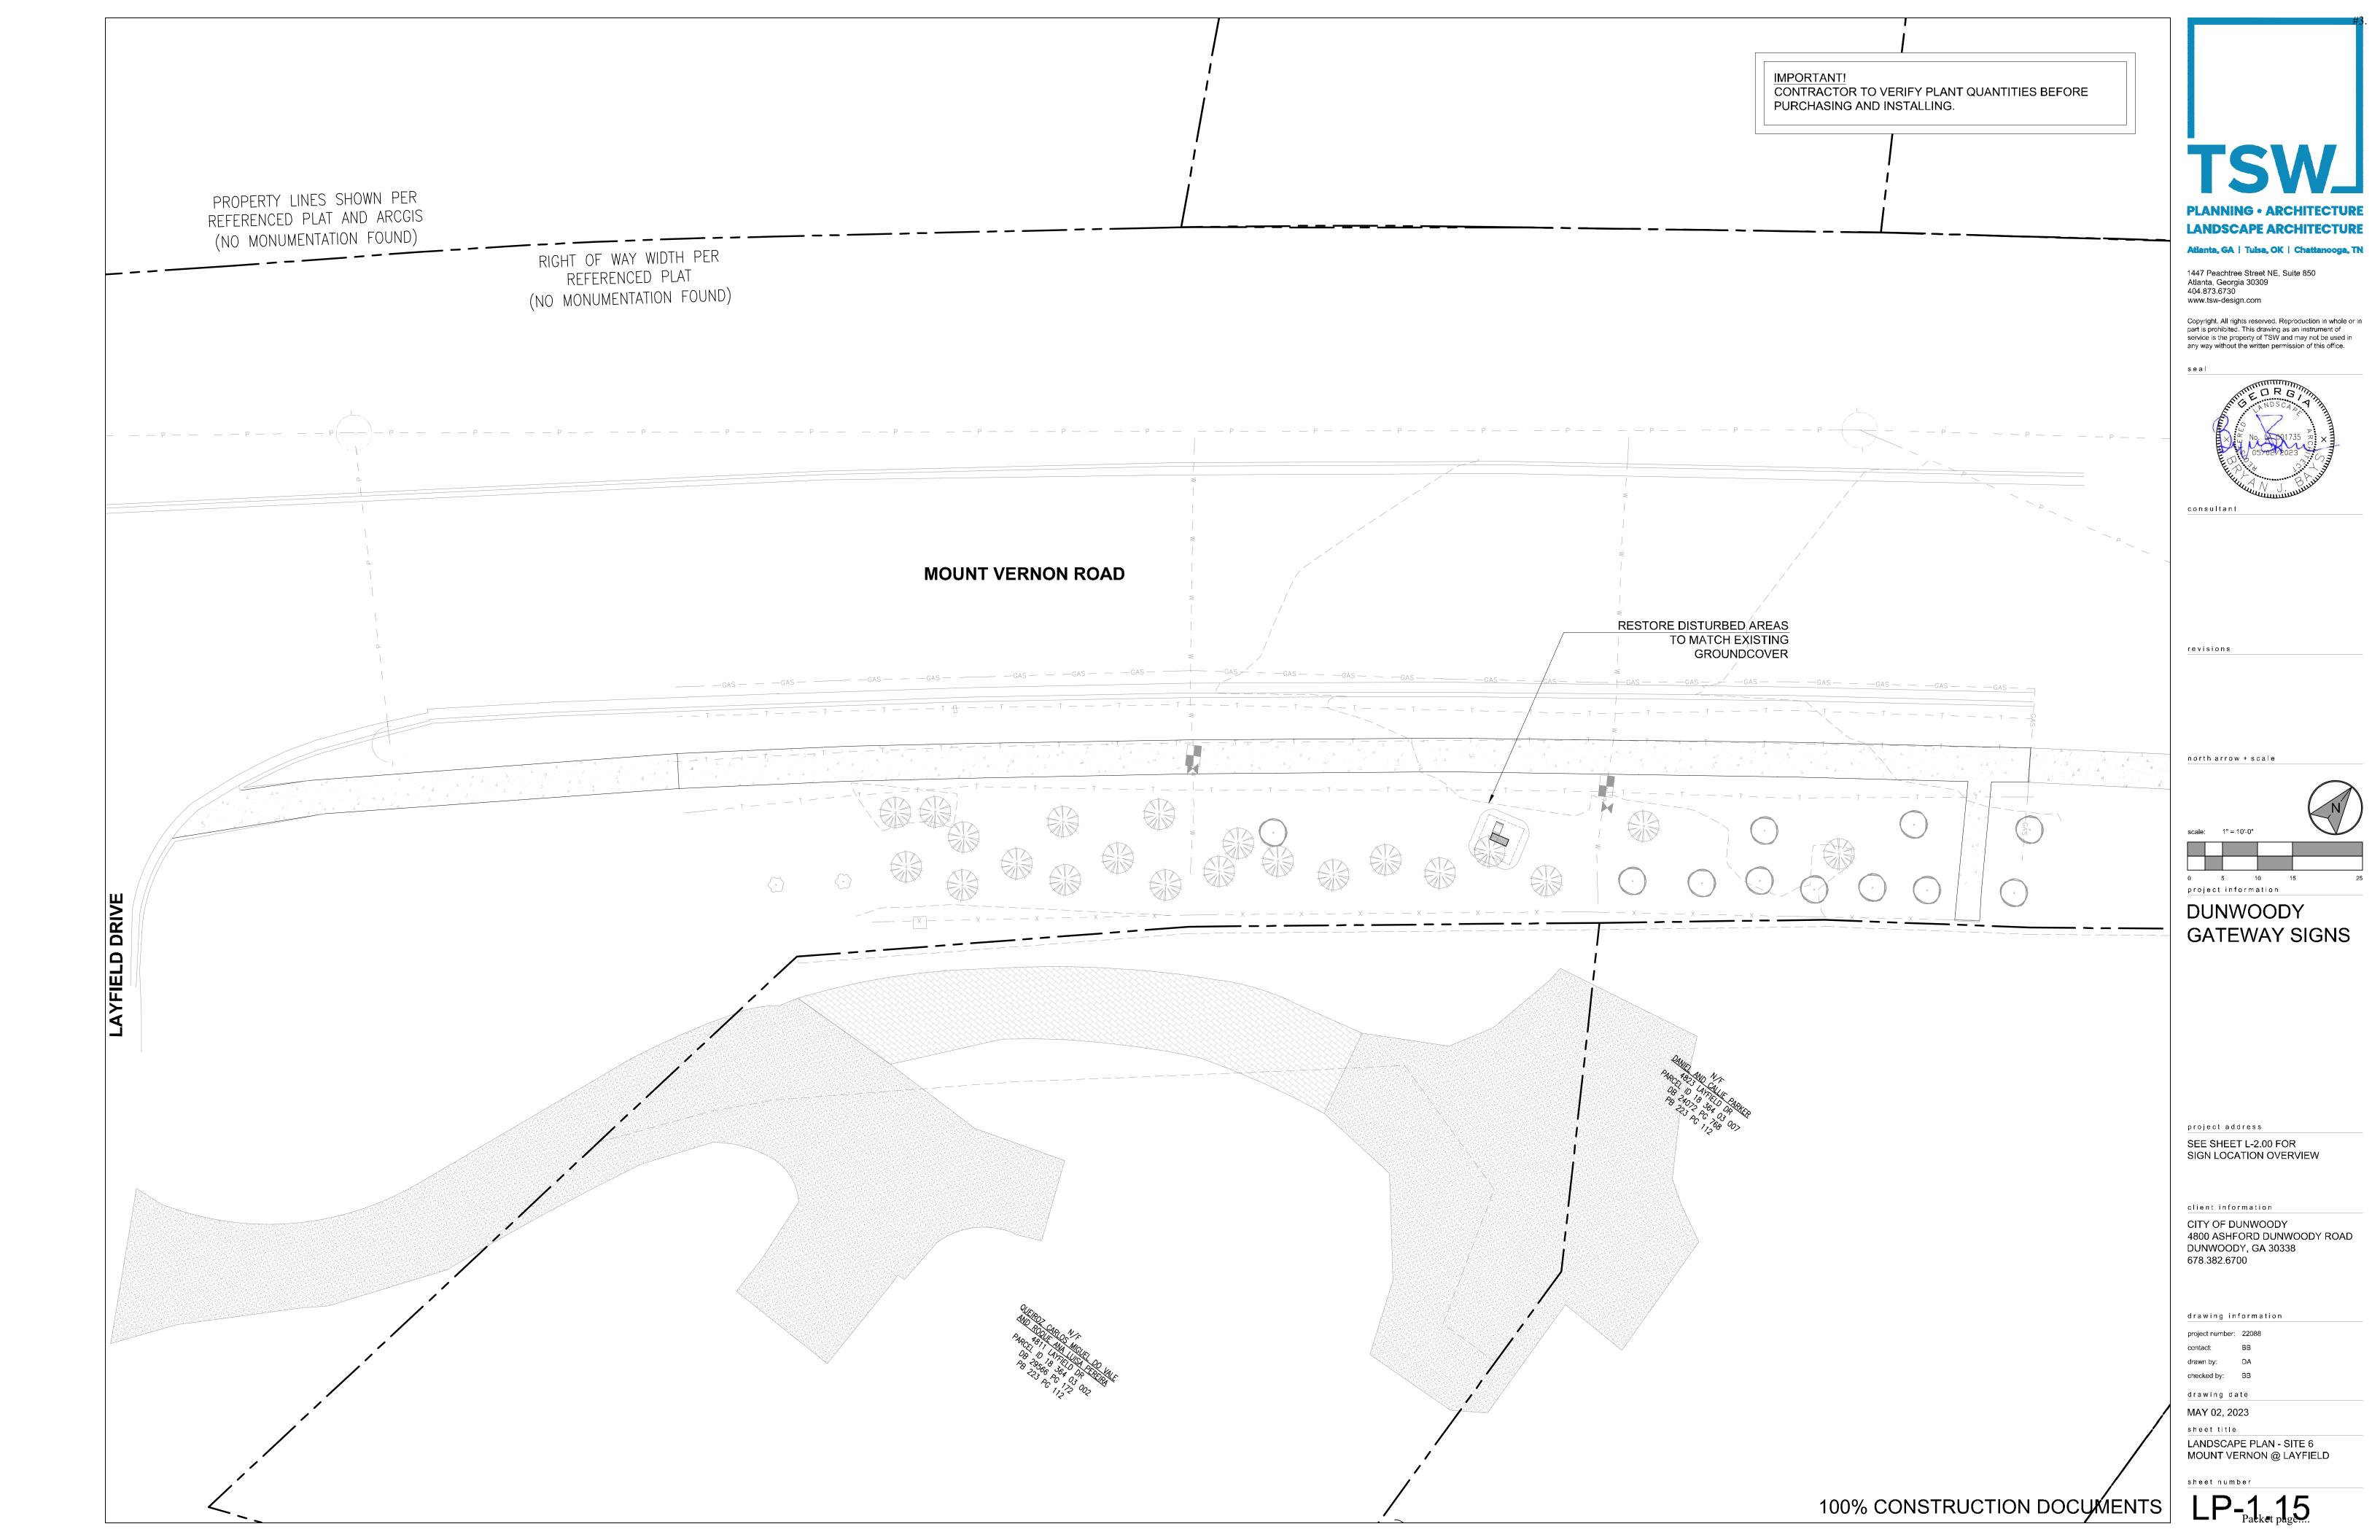

north arrow + scale

revisions

project address SEE SHEET L-2.00 FOR SIGN LOCATION OVERVIEW

client information

CITY OF DUNWOODY 4800 ASHFORD DUNWOODY ROAD DUNWOODY, GA 30338 678.382.6700

DA

LANDSCAPE PLAN - SITE 5 ROBERTS @ WHITEHALL