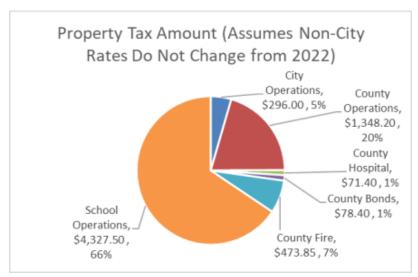

| City                | Current<br>Value        | Frozen<br>Value       |             |                    |                       |                 |               |                  |             |
|---------------------|-------------------------|-----------------------|-------------|--------------------|-----------------------|-----------------|---------------|------------------|-------------|
| Enter Home Value    | \$ 500,000              | \$ 400,000            | 559,300     | 400,399            |                       |                 |               |                  |             |
|                     | Gross<br>Assessmen<br>t | Standard<br>Exemption | Freeze      | 1 Mil<br>Exemption | Net<br>Assessmen<br>t | Millage<br>Rate | Tax<br>Amount | E-Host<br>Credit | Tax Bill    |
| City Operations     | \$ 200,000              | \$ (10,000)           | \$ (40,000) | \$ (52,632)        | \$ 97,368             | 3.040           | \$ 296.00     | \$ -             | \$ 296.00   |
| County Operations   | \$ 200,000              | \$ (10,000)           | \$ (40,000) | \$ -               | \$ 150,000            | 8.988           | \$ 1,348.20   | \$ (1,348.20)    | \$ -        |
| County Hospital     | \$ 200,000              | \$ (10,000)           | \$ (40,000) | \$ -               | \$ 150,000            | 0.476           | \$ 71.40      | \$ (71.40)       | \$ -        |
| <b>County Bonds</b> | \$ 200,000              | \$ -                  | \$ (40,000) | \$ -               | \$ 160,000            | 0.490           | \$ 78.40      | \$ -             | \$ 78.40    |
| County Fire         | \$ 200,000              | \$ (10,000)           | \$ (40,000) | \$ -               | \$ 150,000            | 3.159           | \$ 473.85     | \$ -             | \$ 473.85   |
| School Operations   | \$ 200,000              | \$ (12,500)           | \$ -        | \$ -               | \$ 187,500            | 23.080          | \$ 4,327.50   | \$ -             | \$ 4,327.50 |
| Total City Bill     |                         |                       |             |                    |                       | 39.233          | \$ 6,595.35   | \$ (1,419.60)    | \$ 5,175.75 |

## **Your Tax Amount and Bill**

| City<br>Enter Home Value | Current<br>Value<br>\$ 500,000 | Frozen<br>Value<br>\$ 400,000 | 22A 4       |                    | s a state or<br>ox bill up to | _               | -             |                  |             |
|--------------------------|--------------------------------|-------------------------------|-------------|--------------------|-------------------------------|-----------------|---------------|------------------|-------------|
|                          | Gross<br>Assessmen<br>t        | Standard<br>Exemption         | Freeze      | 1 Mil<br>Exemption | Net<br>Assessmen<br>t         | Millage<br>Rate | Tax<br>Amount | E-Host<br>Credit | Tax Bill    |
| City Operations          | \$ 200,000                     | \$ (10,000)                   | \$ (40,000) | \$ (52,632)        | \$ 97,368                     | 3.040           | \$ 296.00     | \$ -             | \$ 296.00   |
| <b>County Operations</b> | \$ 200,000                     | \$ (10,000)                   | \$ (40,000) | \$ -               | \$ 150,000                    | 8.988           | \$ 1,348.20   | \$ (1,348.20)    | \$ -        |
| County Hospital          | \$ 200,000                     | \$ (10,000)                   | \$ (40,000) | \$ -               | \$ 150,000                    | 0.476           | \$ 71.40      | \$ (71.40)       | \$ -        |
| County Bonds             | \$ 200,000                     | \$ -                          | \$ (40,000) | \$ -               | \$ 160,000                    | 0.490           | \$ 78.40      | \$ -             | \$ 78.40    |
| County Fire              | \$ 200,000                     | \$ (10,000)                   | \$ (40,000) | \$ -               | \$ 150,000                    | 3.159           | \$ 473.85     | \$ -             | \$ 473.85   |
| School Operations        | \$ 200,000                     | \$ (12,500)                   | \$ -        | \$ -               | \$ 187,500                    | 23.080          | \$ 4,327.50   | \$ -             | \$ 4,327.50 |
| <b>Total City Bill</b>   |                                |                               |             |                    |                               | 39.233          | \$ 6,595.35   | \$ (1,419.60)    | \$ 5,175.75 |