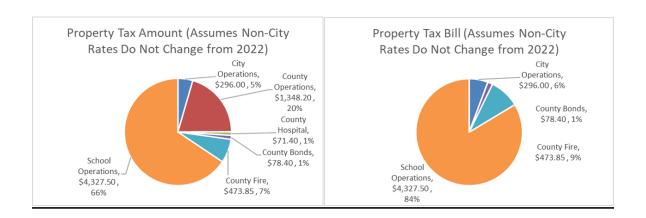

## **Your Tax Amount and Bill**

| City<br>Enter Home Value | Current<br>Value<br>\$ 500,000 | Frozen<br>Value<br>\$ 400,000 | 22A 4       |                    | s a state or<br>ox bill up to | _               | -             |                  |             |
|--------------------------|--------------------------------|-------------------------------|-------------|--------------------|-------------------------------|-----------------|---------------|------------------|-------------|
|                          | Gross<br>Assessmen<br>t        | Standard<br>Exemption         | Freeze      | 1 Mil<br>Exemption | Net<br>Assessmen<br>t         | Millage<br>Rate | Tax<br>Amount | E-Host<br>Credit | Tax Bill    |
| City Operations          | \$ 200,000                     | \$ (10,000)                   | \$ (40,000) | \$ (52,632)        | \$ 97,368                     | 3.040           | \$ 296.00     | \$ -             | \$ 296.00   |
| <b>County Operations</b> | \$ 200,000                     | \$ (10,000)                   | \$ (40,000) | \$ -               | \$ 150,000                    | 8.988           | \$ 1,348.20   | \$ (1,348.20)    | \$ -        |
| County Hospital          | \$ 200,000                     | \$ (10,000)                   | \$ (40,000) | \$ -               | \$ 150,000                    | 0.476           | \$ 71.40      | \$ (71.40)       | \$ -        |
| County Bonds             | \$ 200,000                     | \$ -                          | \$ (40,000) | \$ -               | \$ 160,000                    | 0.490           | \$ 78.40      | \$ -             | \$ 78.40    |
| County Fire              | \$ 200,000                     | \$ (10,000)                   | \$ (40,000) | \$ -               | \$ 150,000                    | 3.159           | \$ 473.85     | \$ -             | \$ 473.85   |
| School Operations        | \$ 200,000                     | \$ (12,500)                   | \$ -        | \$ -               | \$ 187,500                    | 23.080          | \$ 4,327.50   | \$ -             | \$ 4,327.50 |
| <b>Total City Bill</b>   |                                |                               |             |                    |                               | 39.233          | \$ 6,595.35   | \$ (1,419.60)    | \$ 5,175.75 |

# **Why Two Charts?**

- HOST (or e-HOST) forgives property taxes in DeKalb with a priority order: countywide taxes, then the unincorporated tax districts followed by the cities.
- To date, the cities and the unincorporated tax districts have not received any of the credits for HOST.
- Unlike an exemption which reduces the taxable value of your house, the HOST credit reduces what is billed.
- Showing it both ways, shows what the bill would be if the credit wasn't given; but also what the bill is when applying it.