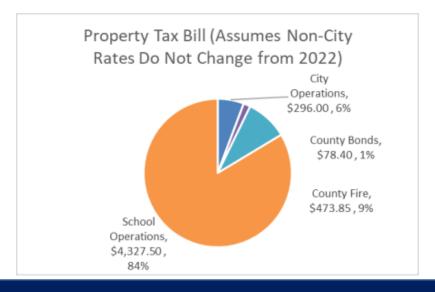

## **Your Tax Amount and Bill**

| City<br>Enter Home Value | Current<br>Value<br>\$ 500,000 | Frozen<br>Value<br>\$ 400,000 | 22A 4       |                    | s a state or<br>ox bill up to | _               | -             |                  |             |
|--------------------------|--------------------------------|-------------------------------|-------------|--------------------|-------------------------------|-----------------|---------------|------------------|-------------|
|                          | Gross<br>Assessmen<br>t        | Standard<br>Exemption         | Freeze      | 1 Mil<br>Exemption | Net<br>Assessmen<br>t         | Millage<br>Rate | Tax<br>Amount | E-Host<br>Credit | Tax Bill    |
| City Operations          | \$ 200,000                     | \$ (10,000)                   | \$ (40,000) | \$ (52,632)        | \$ 97,368                     | 3.040           | \$ 296.00     | \$ -             | \$ 296.00   |
| <b>County Operations</b> | \$ 200,000                     | \$ (10,000)                   | \$ (40,000) | \$ -               | \$ 150,000                    | 8.988           | \$ 1,348.20   | \$ (1,348.20)    | \$ -        |
| County Hospital          | \$ 200,000                     | \$ (10,000)                   | \$ (40,000) | \$ -               | \$ 150,000                    | 0.476           | \$ 71.40      | \$ (71.40)       | \$ -        |
| County Bonds             | \$ 200,000                     | \$ -                          | \$ (40,000) | \$ -               | \$ 160,000                    | 0.490           | \$ 78.40      | \$ -             | \$ 78.40    |
| County Fire              | \$ 200,000                     | \$ (10,000)                   | \$ (40,000) | \$ -               | \$ 150,000                    | 3.159           | \$ 473.85     | \$ -             | \$ 473.85   |
| School Operations        | \$ 200,000                     | \$ (12,500)                   | \$ -        | \$ -               | \$ 187,500                    | 23.080          | \$ 4,327.50   | \$ -             | \$ 4,327.50 |
| <b>Total City Bill</b>   |                                |                               |             |                    |                               | 39.233          | \$ 6,595.35   | \$ (1,419.60)    | \$ 5,175.75 |

# **Why Two Charts?**

- HOST (or e-HOST) forgives property taxes in DeKalb with a priority order: countywide taxes, then the unincorporated tax districts followed by the cities.
- To date, the cities and the unincorporated tax districts have not received any of the credits for HOST.
- Unlike an exemption which reduces the taxable value of your house, the HOST credit reduces what is billed.
- Showing it both ways, shows what the bill would be if the credit wasn't given; but also what the bill is when applying it.