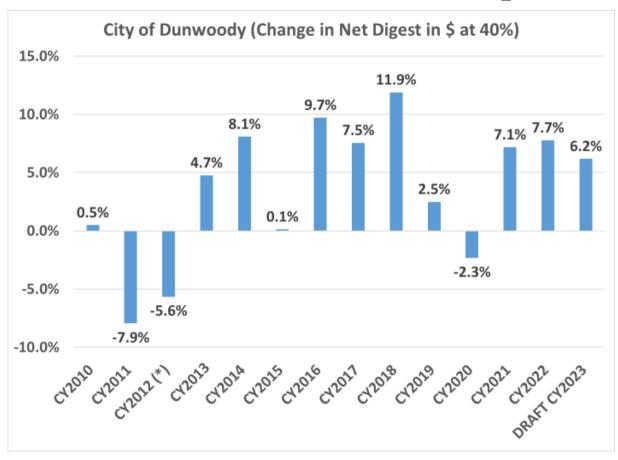

## **Health Check Up**

Like financial advisors say, previous returns do not indicate future years results, but for three years running the city net digest has exceed 6%.

## **Health Check Up**

Nothing ever goes in a straight line, but in general the digest has grown steadily in Dunwoody. The historical average has been 3.6%.

Wait, wait! FULL STOP! (Again.)
People keep saying you're running deficits.
How can you do that while you're growing?