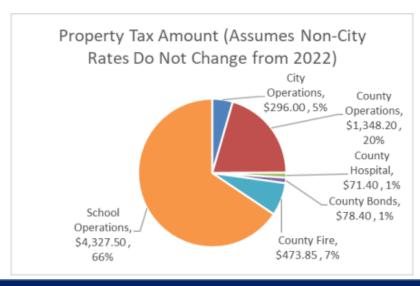

| City                | Current<br>Value        | Frozen<br>Value       |             |                    |                       |                 |               |                  |             |
|---------------------|-------------------------|-----------------------|-------------|--------------------|-----------------------|-----------------|---------------|------------------|-------------|
| Enter Home Value    | \$ 500,000              | \$ 400,000            | 559,300     | 400,399            |                       |                 |               |                  |             |
|                     | Gross<br>Assessmen<br>t | Standard<br>Exemption | Freeze      | 1 Mil<br>Exemption | Net<br>Assessmen<br>t | Millage<br>Rate | Tax<br>Amount | E-Host<br>Credit | Tax Bill    |
| City Operations     | \$ 200,000              | \$ (10,000)           | \$ (40,000) | \$ (52,632)        | \$ 97,368             | 3.040           | \$ 296.00     | \$ -             | \$ 296.00   |
| County Operations   | \$ 200,000              | \$ (10,000)           | \$ (40,000) | \$ -               | \$ 150,000            | 8.988           | \$ 1,348.20   | \$ (1,348.20)    | \$ -        |
| County Hospital     | \$ 200,000              | \$ (10,000)           | \$ (40,000) | \$ -               | \$ 150,000            | 0.476           | \$ 71.40      | \$ (71.40)       | \$ -        |
| <b>County Bonds</b> | \$ 200,000              | \$ -                  | \$ (40,000) | \$ -               | \$ 160,000            | 0.490           | \$ 78.40      | \$ -             | \$ 78.40    |
| County Fire         | \$ 200,000              | \$ (10,000)           | \$ (40,000) | \$ -               | \$ 150,000            | 3.159           | \$ 473.85     | \$ -             | \$ 473.85   |
| School Operations   | \$ 200,000              | \$ (12,500)           | \$ -        | \$ -               | \$ 187,500            | 23.080          | \$ 4,327.50   | \$ -             | \$ 4,327.50 |
| Total City Bill     |                         |                       |             |                    |                       | 39.233          | \$ 6,595.35   | \$ (1,419.60)    | \$ 5,175.75 |

## **Your Tax Amount and Bill**

| City<br>Enter Home Value | Current<br>Value<br>\$ 500,000 | Frozen<br>Value<br>\$ 400,000 | 22A 4       |                    | s a state or<br>ox bill up to | _               | -             |                  |             |
|--------------------------|--------------------------------|-------------------------------|-------------|--------------------|-------------------------------|-----------------|---------------|------------------|-------------|
|                          | Gross<br>Assessmen<br>t        | Standard<br>Exemption         | Freeze      | 1 Mil<br>Exemption | Net<br>Assessmen<br>t         | Millage<br>Rate | Tax<br>Amount | E-Host<br>Credit | Tax Bill    |
| City Operations          | \$ 200,000                     | \$ (10,000)                   | \$ (40,000) | \$ (52,632)        | \$ 97,368                     | 3.040           | \$ 296.00     | \$ -             | \$ 296.00   |
| <b>County Operations</b> | \$ 200,000                     | \$ (10,000)                   | \$ (40,000) | \$ -               | \$ 150,000                    | 8.988           | \$ 1,348.20   | \$ (1,348.20)    | \$ -        |
| County Hospital          | \$ 200,000                     | \$ (10,000)                   | \$ (40,000) | \$ -               | \$ 150,000                    | 0.476           | \$ 71.40      | \$ (71.40)       | \$ -        |
| County Bonds             | \$ 200,000                     | \$ -                          | \$ (40,000) | \$ -               | \$ 160,000                    | 0.490           | \$ 78.40      | \$ -             | \$ 78.40    |
| County Fire              | \$ 200,000                     | \$ (10,000)                   | \$ (40,000) | \$ -               | \$ 150,000                    | 3.159           | \$ 473.85     | \$ -             | \$ 473.85   |
| School Operations        | \$ 200,000                     | \$ (12,500)                   | \$ -        | \$ -               | \$ 187,500                    | 23.080          | \$ 4,327.50   | \$ -             | \$ 4,327.50 |
| <b>Total City Bill</b>   |                                |                               |             |                    |                               | 39.233          | \$ 6,595.35   | \$ (1,419.60)    | \$ 5,175.75 |