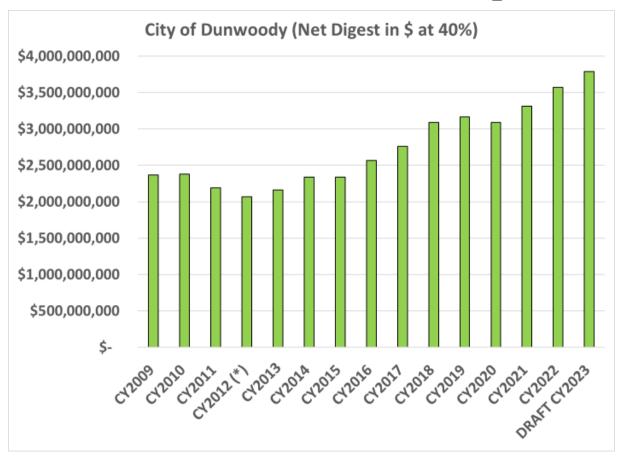

## **Health Check Up**

Nothing ever goes in a straight line, but in general the digest has grown steadily in Dunwoody. The historical average has been 3.6%.

Wait, wait! FULL STOP! (Again.)
People keep saying you're running deficits.
How can you do that while you're growing?