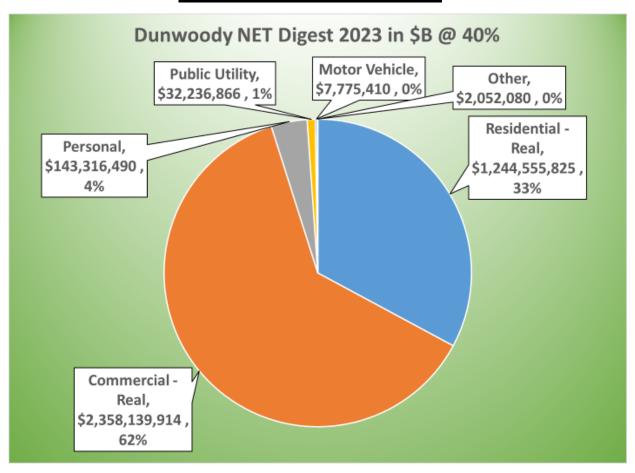

## **Other Info**

The taxes on Dunwoody homes represents about 1/3 of the total tax revenue.