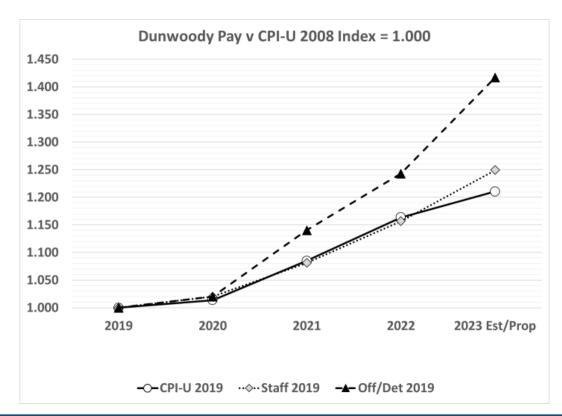

## **Health Check Up**

Like financial advisors say, previous returns do not indicate future years results, but for three years running the city net digest has exceed 6%.

## **Health Check Up**

Nothing ever goes in a straight line, but in general the digest has grown steadily in Dunwoody. The historical average has been 3.6%.

Wait, wait! FULL STOP! (Again.)
People keep saying you're running deficits.
How can you do that while you're growing?