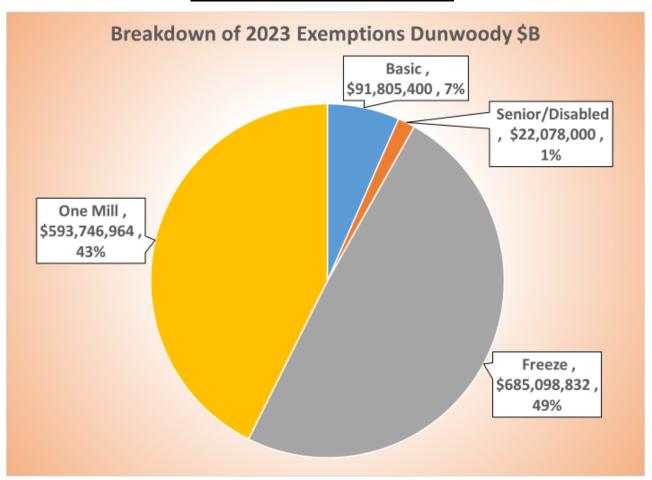

## **Other Info**

The exemptions on residential homestead properties for the freeze and the one mill reduction are worth over \$1 billion.