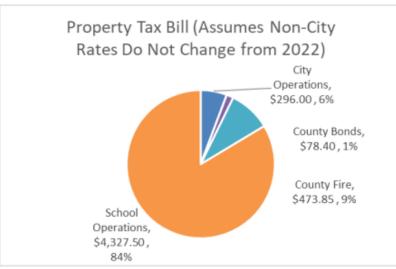

# **Why Two Charts?**

- HOST (or e-HOST) forgives property taxes in DeKalb with a priority order: countywide taxes, then the unincorporated tax districts followed by the cities.
- To date, the cities and the unincorporated tax districts have not received any of the credits for HOST.
- Unlike an exemption which reduces the taxable value of your house, the HOST credit reduces what is billed.
- Showing it both ways, shows what the bill would be if the credit wasn't given; but also what the bill is when applying it.