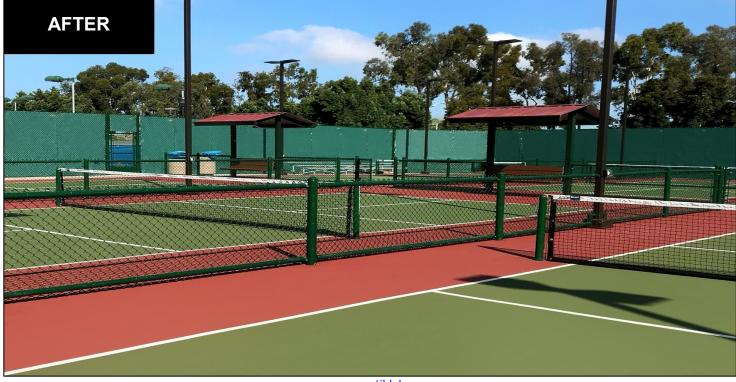

The applicant has provided a noise impact study, Acoustical Evaluation of Outdoor Noise Propagation (prepared by Acustica and dated April 25, 2023). The study concludes that at peak level from the loudest activity, pickleball, the sound would be 5 dBA (decibels) above the ambient noise level at the property line adjacent to Dunwoody Glen. To attenuate the increased sound, the study recommends two options for noise reducing fencing. Option A recommends installation of an acoustical sound barrier around the immediate perimeter of the courts.

Figure 6. Option A

Option B recommends an acoustical barrier attached to a fence along the setback line.

Figure 7. Option B

Both options, per the study, "provide the necessary attenuation". Staff finds that the noise attenuation strategies proposed by this study adequately abate adverse noise impacts from the proposed courts.