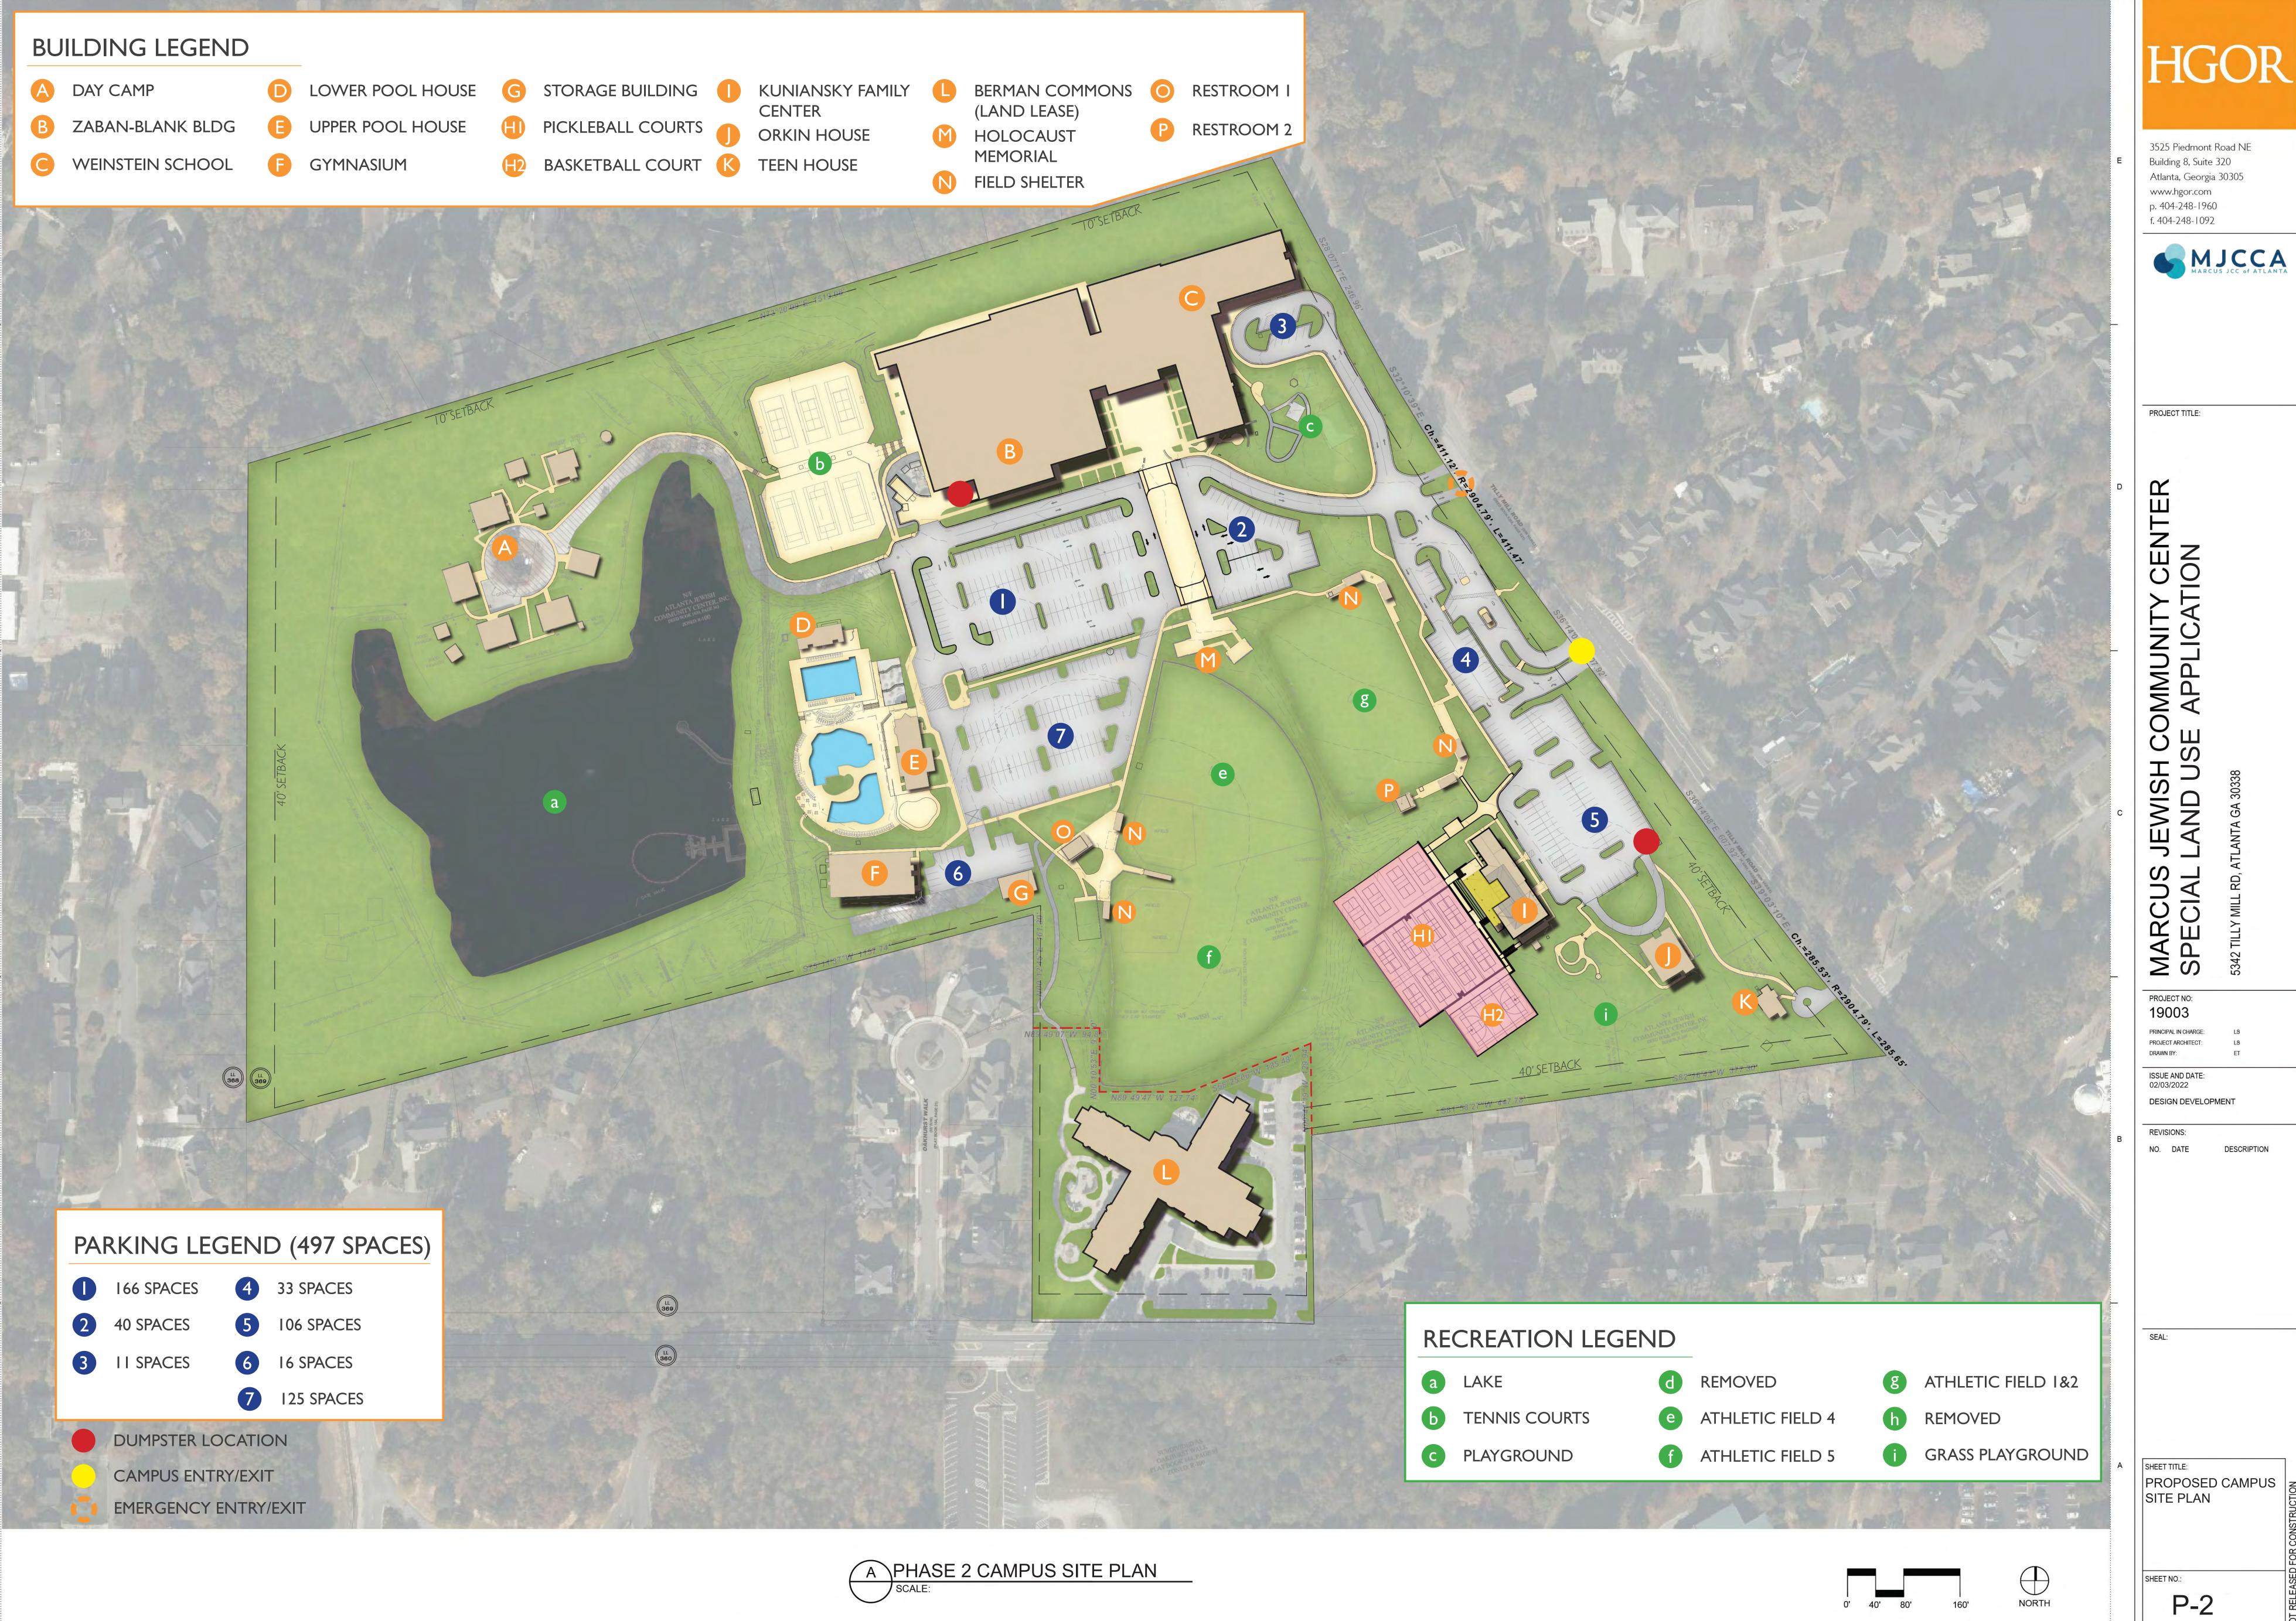

The MJCCA proposes a significant expansion of their facilities and requests a special land use permit to allow 12 new pickleball courts and 1 multi-purpose court. The special land use permit will also include all the existing facilities, which currently operate without a special land use permit. Other proposed projects on the site, including parking lot and swimming pool improvements, do not constitute an increase in use intensity, and may move forward prior to the approval of the special land use permit, based on MJCCA scheduling needs.

Overall Site Plan

The MJCCA proposes to convert an existing ball field to a parking lot (labelled "7" in Figure 2) and renovate the swim facilities (labelled "D" and "E"), as well as convert a gravel parking lot to paved (labelled "6"). Neither of these activities trigger a special land use permit as neither constitutes an increase in use intensity. The proposed sport courts (labelled H1 and H2), 12 pickleball courts and 1 multi-purpose court, which prompted the request, are located in the southeastern corner of the property. Eight of the courts will be covered, but not enclosed. The plans also include a viewing platform and pavilion with restroom facilities (building is existing, labelled "I"). The proposed sport courts and pavilion are adequately set back from the property lines, and there is an existing buffer of mature canopy trees between the proposed improvement and the adjacent residences.