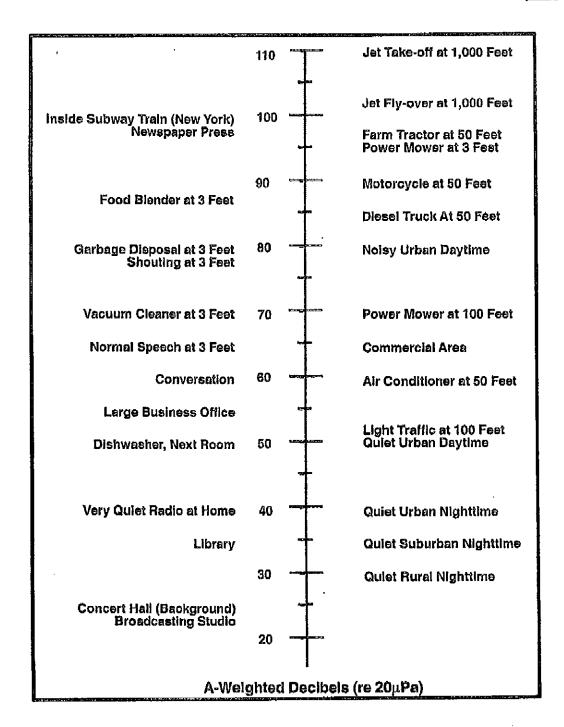

Staff and the applicant met multiple times following the May 9<sup>th</sup> council meeting in order to discuss sound attenuation strategies for the pickleball court and specifically worked towards developing a plan to ensure the effectiveness of the sound attenuation strategies. This was achieved by establishing a methodology for measuring the sound produced by the new sport courts and ensuring that the noise will not cause a noticeable impact. Based on guidance from the acoustical consultant and staff's research, it was determined that the noise produced by the courts shall not exceed 3dBA above the current ambient noise level, which was established in the acoustical evaluation submitted by the applicant.

The applicant has provided a noise impact study, Acoustical Evaluation of Outdoor Noise Propagation (prepared by Acustica and dated April 25, 2023). The study concludes that at peak level from the loudest activity, pickleball, the sound would be 5 dBA (decibels) above the ambient noise level at the property line adjacent to Dunwoody Glen. To attenuate the increased sound, the study recommends two options for noise reducing fencing. Option A recommends installation of an acoustical sound barrier around the immediate perimeter of the courts.