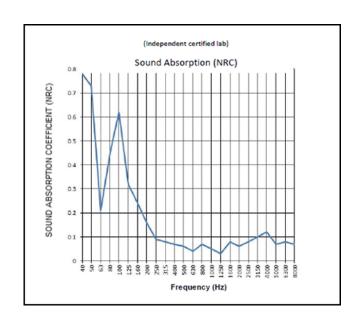

The applicant has provided a noise impact study, Acoustical Evaluation of Outdoor Noise Propagation (prepared by Acustica and dated April 25, 2023). The study concludes that at peak level from the loudest activity, pickleball, the sound would be 5 dBA (decibels) above the ambient noise level at the property line adjacent to Dunwoody Glen. To attenuate the increased sound, the study recommends two options for noise reducing fencing. Option A recommends installation of an acoustical sound barrier around the immediate perimeter of the courts.

Figure 6. Option A

Option B recommends an acoustical barrier attached to a fence along the setback line.

Figure 7. Option B

Both options, per the study, "provide the necessary attenuation". Staff finds that the noise attenuation strategies proposed by this study adequately abate adverse noise impacts from the proposed courts.