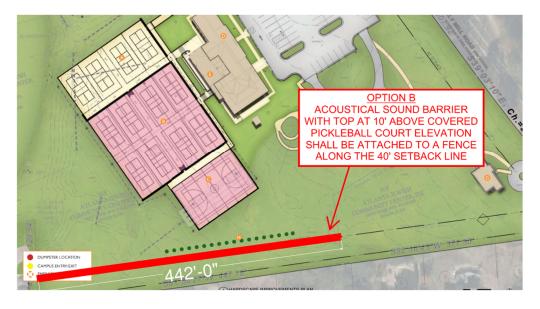

Figure 6. Option A

Option B recommends an acoustical barrier attached to a fence along the setback line.

Figure 7. Option B

Both options, per the study, "provide the necessary attenuation". Staff finds that the noise attenuation strategies proposed by this study adequately abate adverse noise impacts from the proposed courts.

Exhibit D: Acoustical Evaluation of Outdoor Noise Propagation, prepared by Shimby McCreery, and dated April 25, 2023

- 1. The owner shall develop the site in general conformity with "Exhibit A" and Exhibit "B", with minor changes allowed as defined by Section 27-337(b) or necessary changes to meet conditions of zoning or land development requirements made necessary by actual field conditions at the time of development;
- 2. A minimum 40-foot buffer of existing mature tree canopy shall be maintained and supplemented where necessary along the southern property adjacent to the properties on Dunwoody Glen;
- 3. Applicant shall install sound attenuation materials such as Acustifence, Fence Screen, Fence Block or similar equivalent alternatives, as per either Option A or Option B in the attached Exhibit C or unless otherwise approved by staff. The baseline ambient noise measurement, as established in the provided study (Exhibit D), was made at the Dunwoody Glen property line where it is closest to the proposed courts. Noise from the new courts shall not increase more than 3 dBA above this baseline measurement; the noise shall be measured utilizing the same methodology as was used to establish the baseline ambient "Lmax" (Exhibit D). Within six months from when a Certificate of Occupancy is issued for the new courts, the Applicant shall