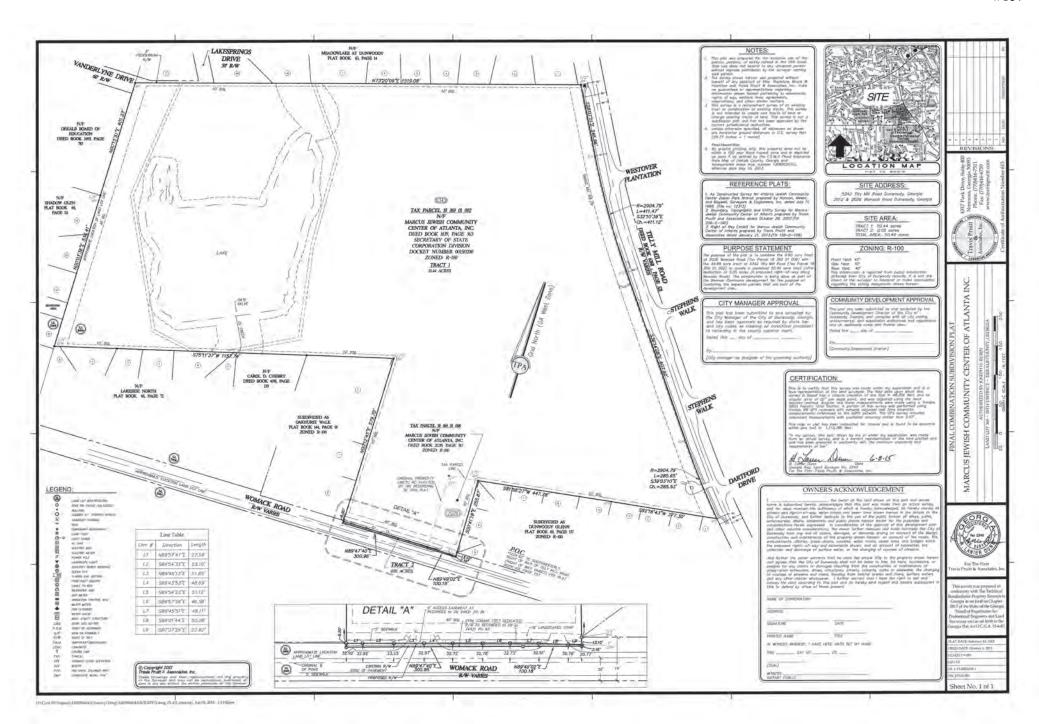

#### DESCRIPTION OF PROPERTY

All that tract or parcel of land lying and being in Land Lot 369 of the 18th District, DeKalb County, Georgia and being more particularly described as follows:

To find the Point of Beginning commence at the intersection of the southwestern right of way line of Tilly Mill Road (right of way width varies) and the northern right of way line of Womack Road (right of way varies); thence proceeding along said right of way line of Womack Road westerly a distance of 1224.92 feet to a point, thence leaving said right of way line and proceeding North 00 degrees 41 minutes 19 seconds West a distance of 255.87 feet to a point, said point being the Point of Beginning.

From the Point of Beginning, as thus established, thence North 00 degrees 41 minutes 19 seconds West a distance of 129.94 feet to a point; thence South 68 degrees 25 minutes 06 seconds West a distance of 185.48 feet to a point; thence North 89 degrees 49 minutes 47 seconds West a distance of 127.74 feet to a point; thence North 00 degrees 10 minutes 53 seconds East a distance of 90.00 feet to a point; thence North 89 degrees 49 minutes 07 seconds West a distance of 94.81 feet to a point; thence North 00 degrees 12 minutes 45 seconds East a distance of 161.30 feet to a point; thence South 75 degrees 11 minutes 37 seconds West a distance of 1157.74 feet to a point on the land lot line common to Land Lots 368 and 369; thence proceeding along said land lot line the following courses and distances: North 00 degrees 03 minutes 36 seconds East a distance of 536.41 feet to a point and North 00 degrees 15 minutes 51 seconds East a distance of 401.23 feet to a point; thence leaving said land lot line and proceeding North 73 degrees 20 minutes 09 seconds East a distance of 1519.08 feet to a point on the southwestern right of way line of Tilly Mill Road; thence proceeding along said right of way line of Tilly Mill Road the following courses and distances: South 28 degrees 07 minutes 11 seconds East a distance of 246.96 feet to a point, along a curve to the left with a radius of 2904.79 feet and an arc length of 411.47 feet (said curve having a chord bearing of South 32 degrees 10 minutes 39 seconds East and a chord distance of 411.12 feet) to a point, South 36 degrees 14 minutes 08 seconds East a distance of 607.92 feet to a point and along a curve to the left with a radius of 2904.79 feet and an arc length of 285.65 feet (said curve having a chord bearing of South 39 degrees 03 minutes 10 seconds East and a chord distance of 285.53 feet) to a point; thence leaving Tilly Mill Road and proceeding South 82 degrees 16 minutes 43 seconds West a distance of 377.30 feet to a point; thence South 81 degrees 58 minutes 27 seconds West a distance of 447.78 feet to the Point of Beginning.

Said tract contains 2,052,076 square feet or 47.109 acres.