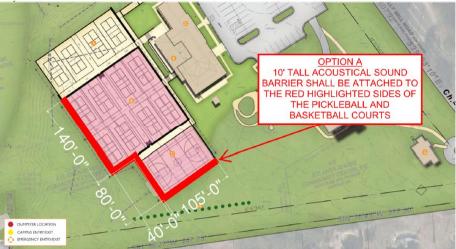

The applicant has provided a noise impact study, Acoustical Evaluation of Outdoor Noise Propagation (prepared by Acustica and dated April 25, 2023). The study concludes that at peak level from the loudest activity, pickleball, the sound would be 5 dBA (decibels) above the ambient noise level at the property line adjacent to Dunwoody Glen. To attenuate the increased sound, the study recommends two options for noise reducing fencing. Option A recommends installation of an acoustical sound barrier around the immediate perimeter of the courts.

Figure 6. Option A

Option B recommends an acoustical barrier attached to a fence along the setback line.

Figure 7. Option B

Both options, per the study, "provide the necessary attenuation". Staff finds that the noise attenuation strategies proposed by this study adequately abate adverse noise impacts from the proposed courts.