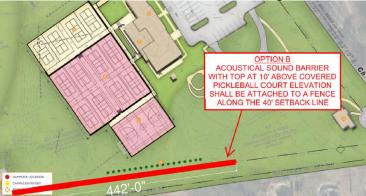

The applicant has provided a noise impact study, Acoustical Evaluation of Outdoor Noise Propagation (prepared by Acustica and dated April 25, 2023). The study concludes that at peak level from the loudest activity, pickleball, the sound would be 5 dBA (decibels) above the ambient noise level at the property line adjacent to Dunwoody Glen. To attenuate the increased sound, the study recommends two options for noise reducing fencing. Option A recommends installation of an acoustical sound barrier around the immediate perimeter of the courts.

Figure 6. Option A

Option B recommends an acoustical barrier attached to a fence along the setback line.

Figure 7. Option B

Both options, per the study, "provide the necessary attenuation". Staff finds that the noise attenuation strategies proposed by this study adequately abate adverse noise impacts from the proposed courts.