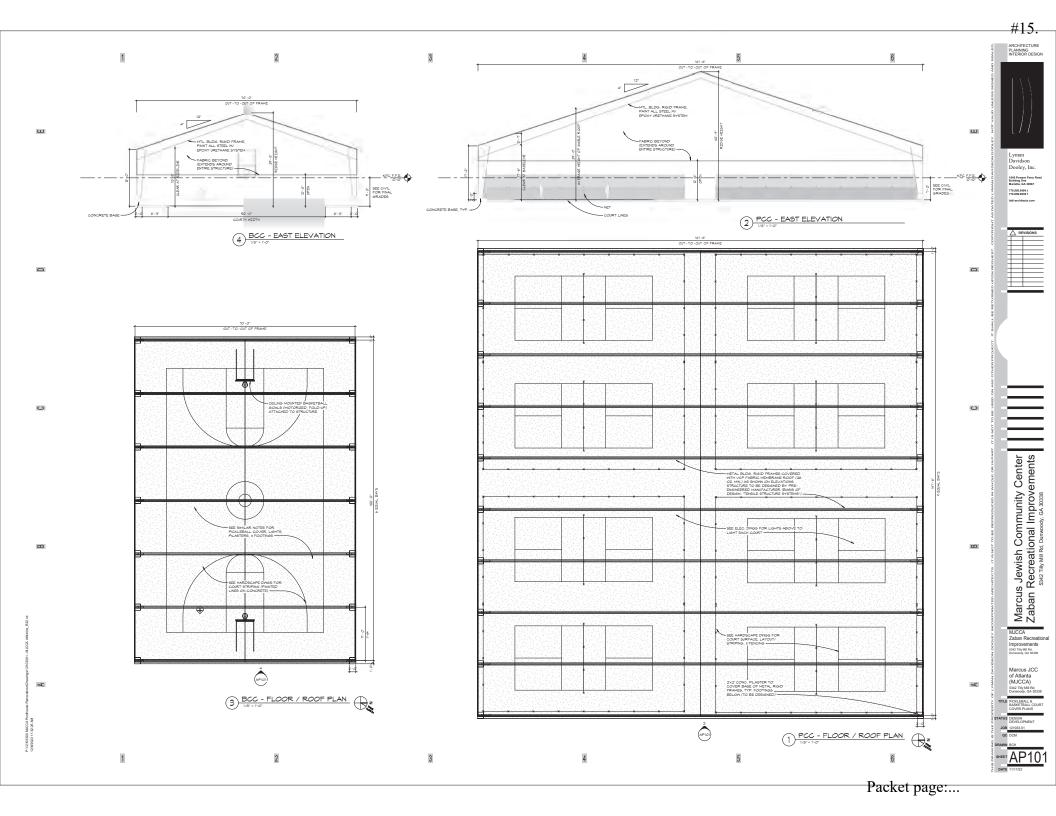

Overall Site Plan

The MJCCA proposes to convert an existing ball field to a parking lot (labelled "7" in Figure 2) and renovate the swim facilities (labelled "D" and "E"), as well as convert a gravel parking lot to paved (labelled "6"). Neither of these activities trigger a special land use permit as neither constitutes an increase in use intensity. The proposed sport courts (labelled H1 and H2), 12 pickleball courts and 1 multi-purpose court, which prompted the request, are located in the southeastern corner of the property. Eight of the courts will be covered, but not enclosed. The plans also include a viewing platform and pavilion with restroom facilities (building is existing, labelled "I"). The proposed sport courts and pavilion are adequately set back from the property lines, and there is an existing buffer of mature canopy trees between the proposed improvement and the adjacent residences.

Exhibit A: Proposed Campus Site Plan, prepared by HGOR, and dated February 3, 2022

Exhibit B: Elevations, prepared by Lyman Davidson Dooley, Inc., and dated November 11, 2022

Exhibit C: Sound Barrier Attenuation Options