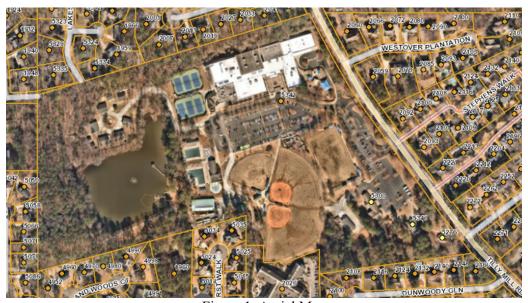

#### **BACKGROUND & PROPOSED DEVELOPMENT**

Figure 1. Aerial Map

The subject property, the Marcus Jewish Community Center of Atlanta (MJCCA), is located on Tilly Mill Road, near the intersection of Tilly Mill Road and Womack Road. The original neighborhood recreation club was established and has been continually operated on this site since 1961. The MJCCA provides amenities such as outdoor recreation, adult education classes, performing arts theatre, hosting of community events, and provides a variety of other services. It is currently zoned R-100 (Single-dwelling Residential-100) and abuts single-dwelling residences on all sides.