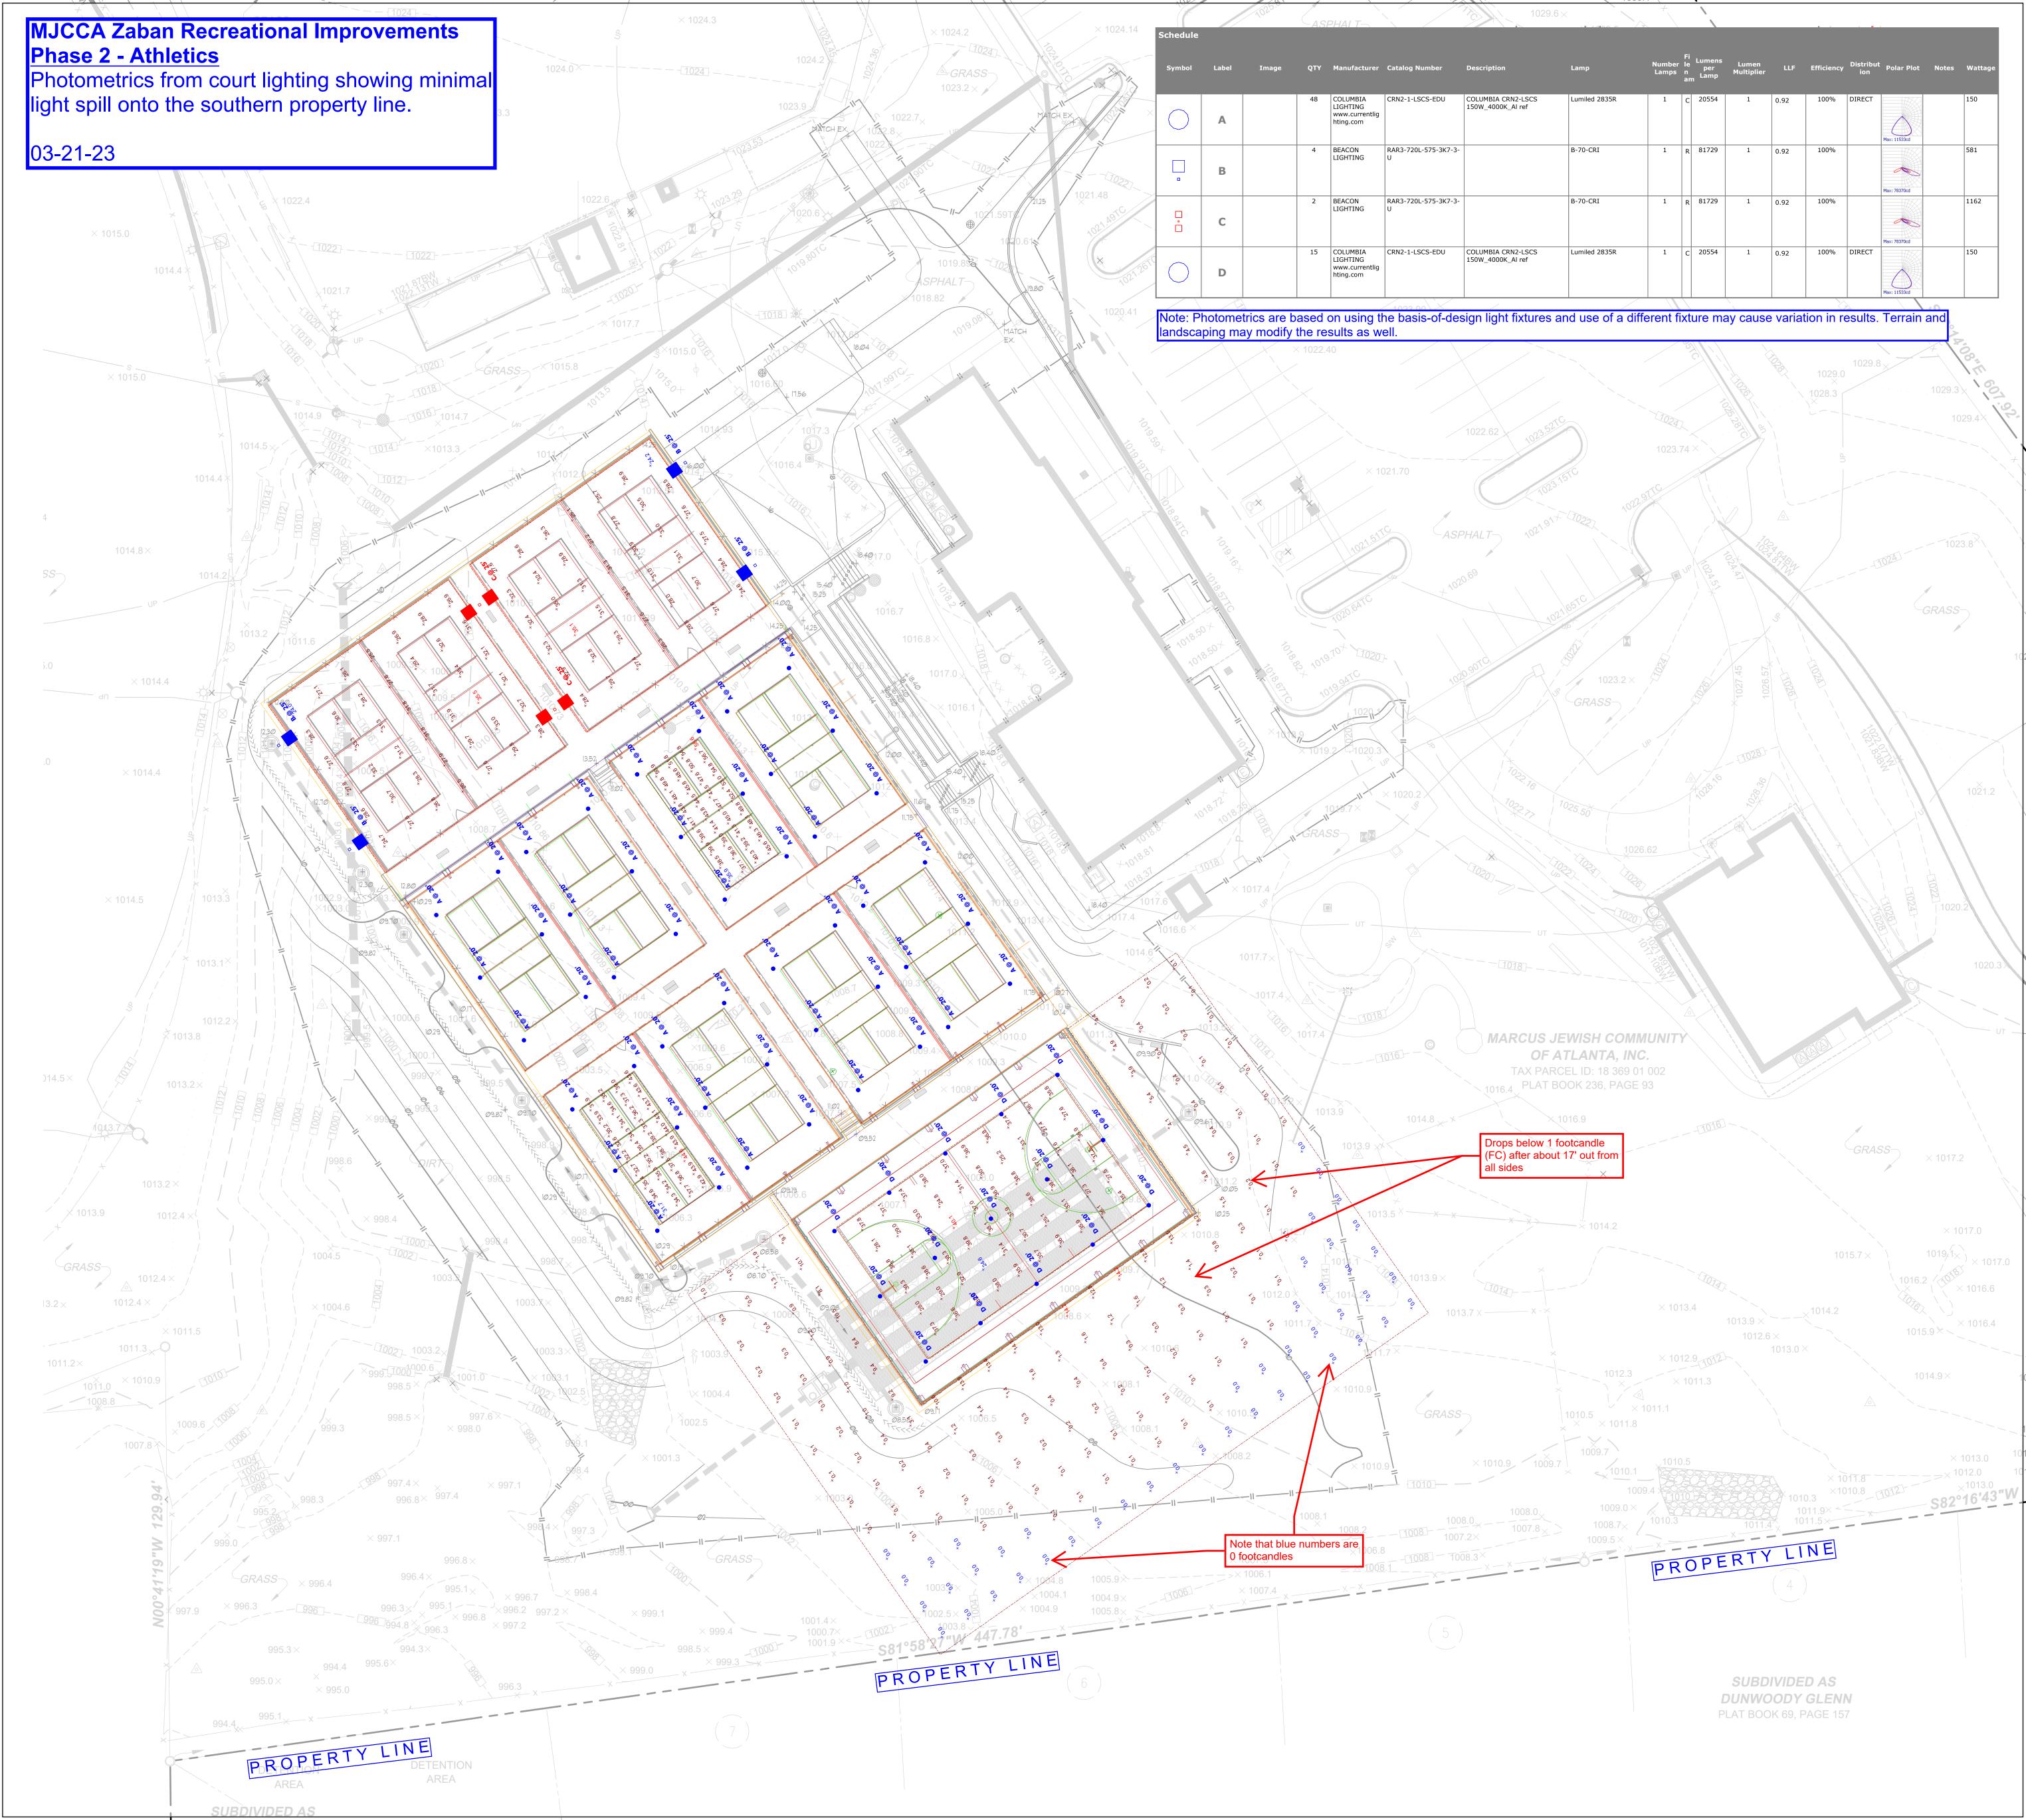

The proposed hours of operation are in compliance with the guidance in the noise ordinance.

- Covered Structure Heights (prepared by David McCauley, dated April 18): The applicant submitted a letter from their architect, with details about the height of the structure covering the pickleball courts. Mr. McCauley states that the project complies with the Code regarding maximum height.
- Photometric Plan (provided by David McCauley, dated March 21, 2023): The photometric plan demonstrates compliances with the lighting ordinance.