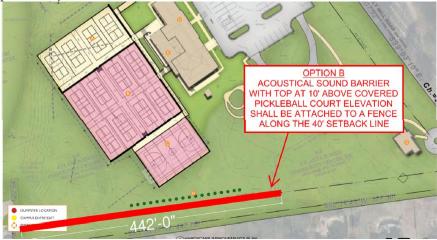

The applicant has provided a noise impact study, Acoustical Evaluation of Outdoor Noise Propagation (prepared by Acustica and dated April 25, 2023). The study concludes that at peak level from the loudest activity, pickleball, the sound would be 5 dBA (decibels) above the ambient noise level at the property line adjacent to Dunwoody Glen. To attenuate the increased sound, the study recommends two options for noise reducing fencing. Option A recommends installation of an acoustical sound barrier around the immediate perimeter of the courts.

Figure 6. Option A

Option B recommends an acoustical barrier attached to a fence along the setback line.

Figure 7. Option B

Both options, per the study, "provide the necessary attenuation". Staff finds that the noise attenuation strategies proposed by this study adequately abate adverse noise impacts from the proposed courts.