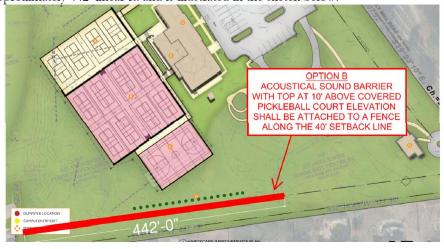

Figure 6. Option A

Option B recommends an acoustical barrier attached to a fence along the setback line.

Figure 7. Option B

Both options, per the study, "provide the necessary attenuation". Staff finds that the noise attenuation strategies proposed by this study adequately abate adverse noise impacts from the proposed courts.

Exhibit D: Acoustical Evaluation of Outdoor Noise Propagation, prepared by Shimby McCreery, and dated April 25, 2023

- 1. The owner shall develop the site in general conformity with "Exhibit A" and Exhibit "B", with minor changes allowed as defined by Section 27-337(b) or necessary changes to meet conditions of zoning or land development requirements made necessary by actual field conditions at the time of development;
- 2. A minimum 40-foot buffer of existing mature tree canopy shall be maintained and supplemented where necessary along the southern property adjacent to the properties on Dunwoody Glen;
- 3. Applicant shall install sound attenuation materials such as Acustifence, Fence Screen, Fence Block or similar equivalent alternatives, as per either Option A or Option B in the attached Exhibit C or unless otherwise approved by staff. The baseline ambient noise measurement, as established in the provided study (Exhibit D), was made at the Dunwoody Glen property line where it is closest to the proposed courts. Noise from the new courts shall not increase more than 3 dBA above this baseline measurement; the noise shall be measured utilizing the same methodology as was used to establish the baseline ambient "Lmax" (Exhibit D). Within six months from when a Certificate of Occupancy is issued for the new courts, the Applicant shall