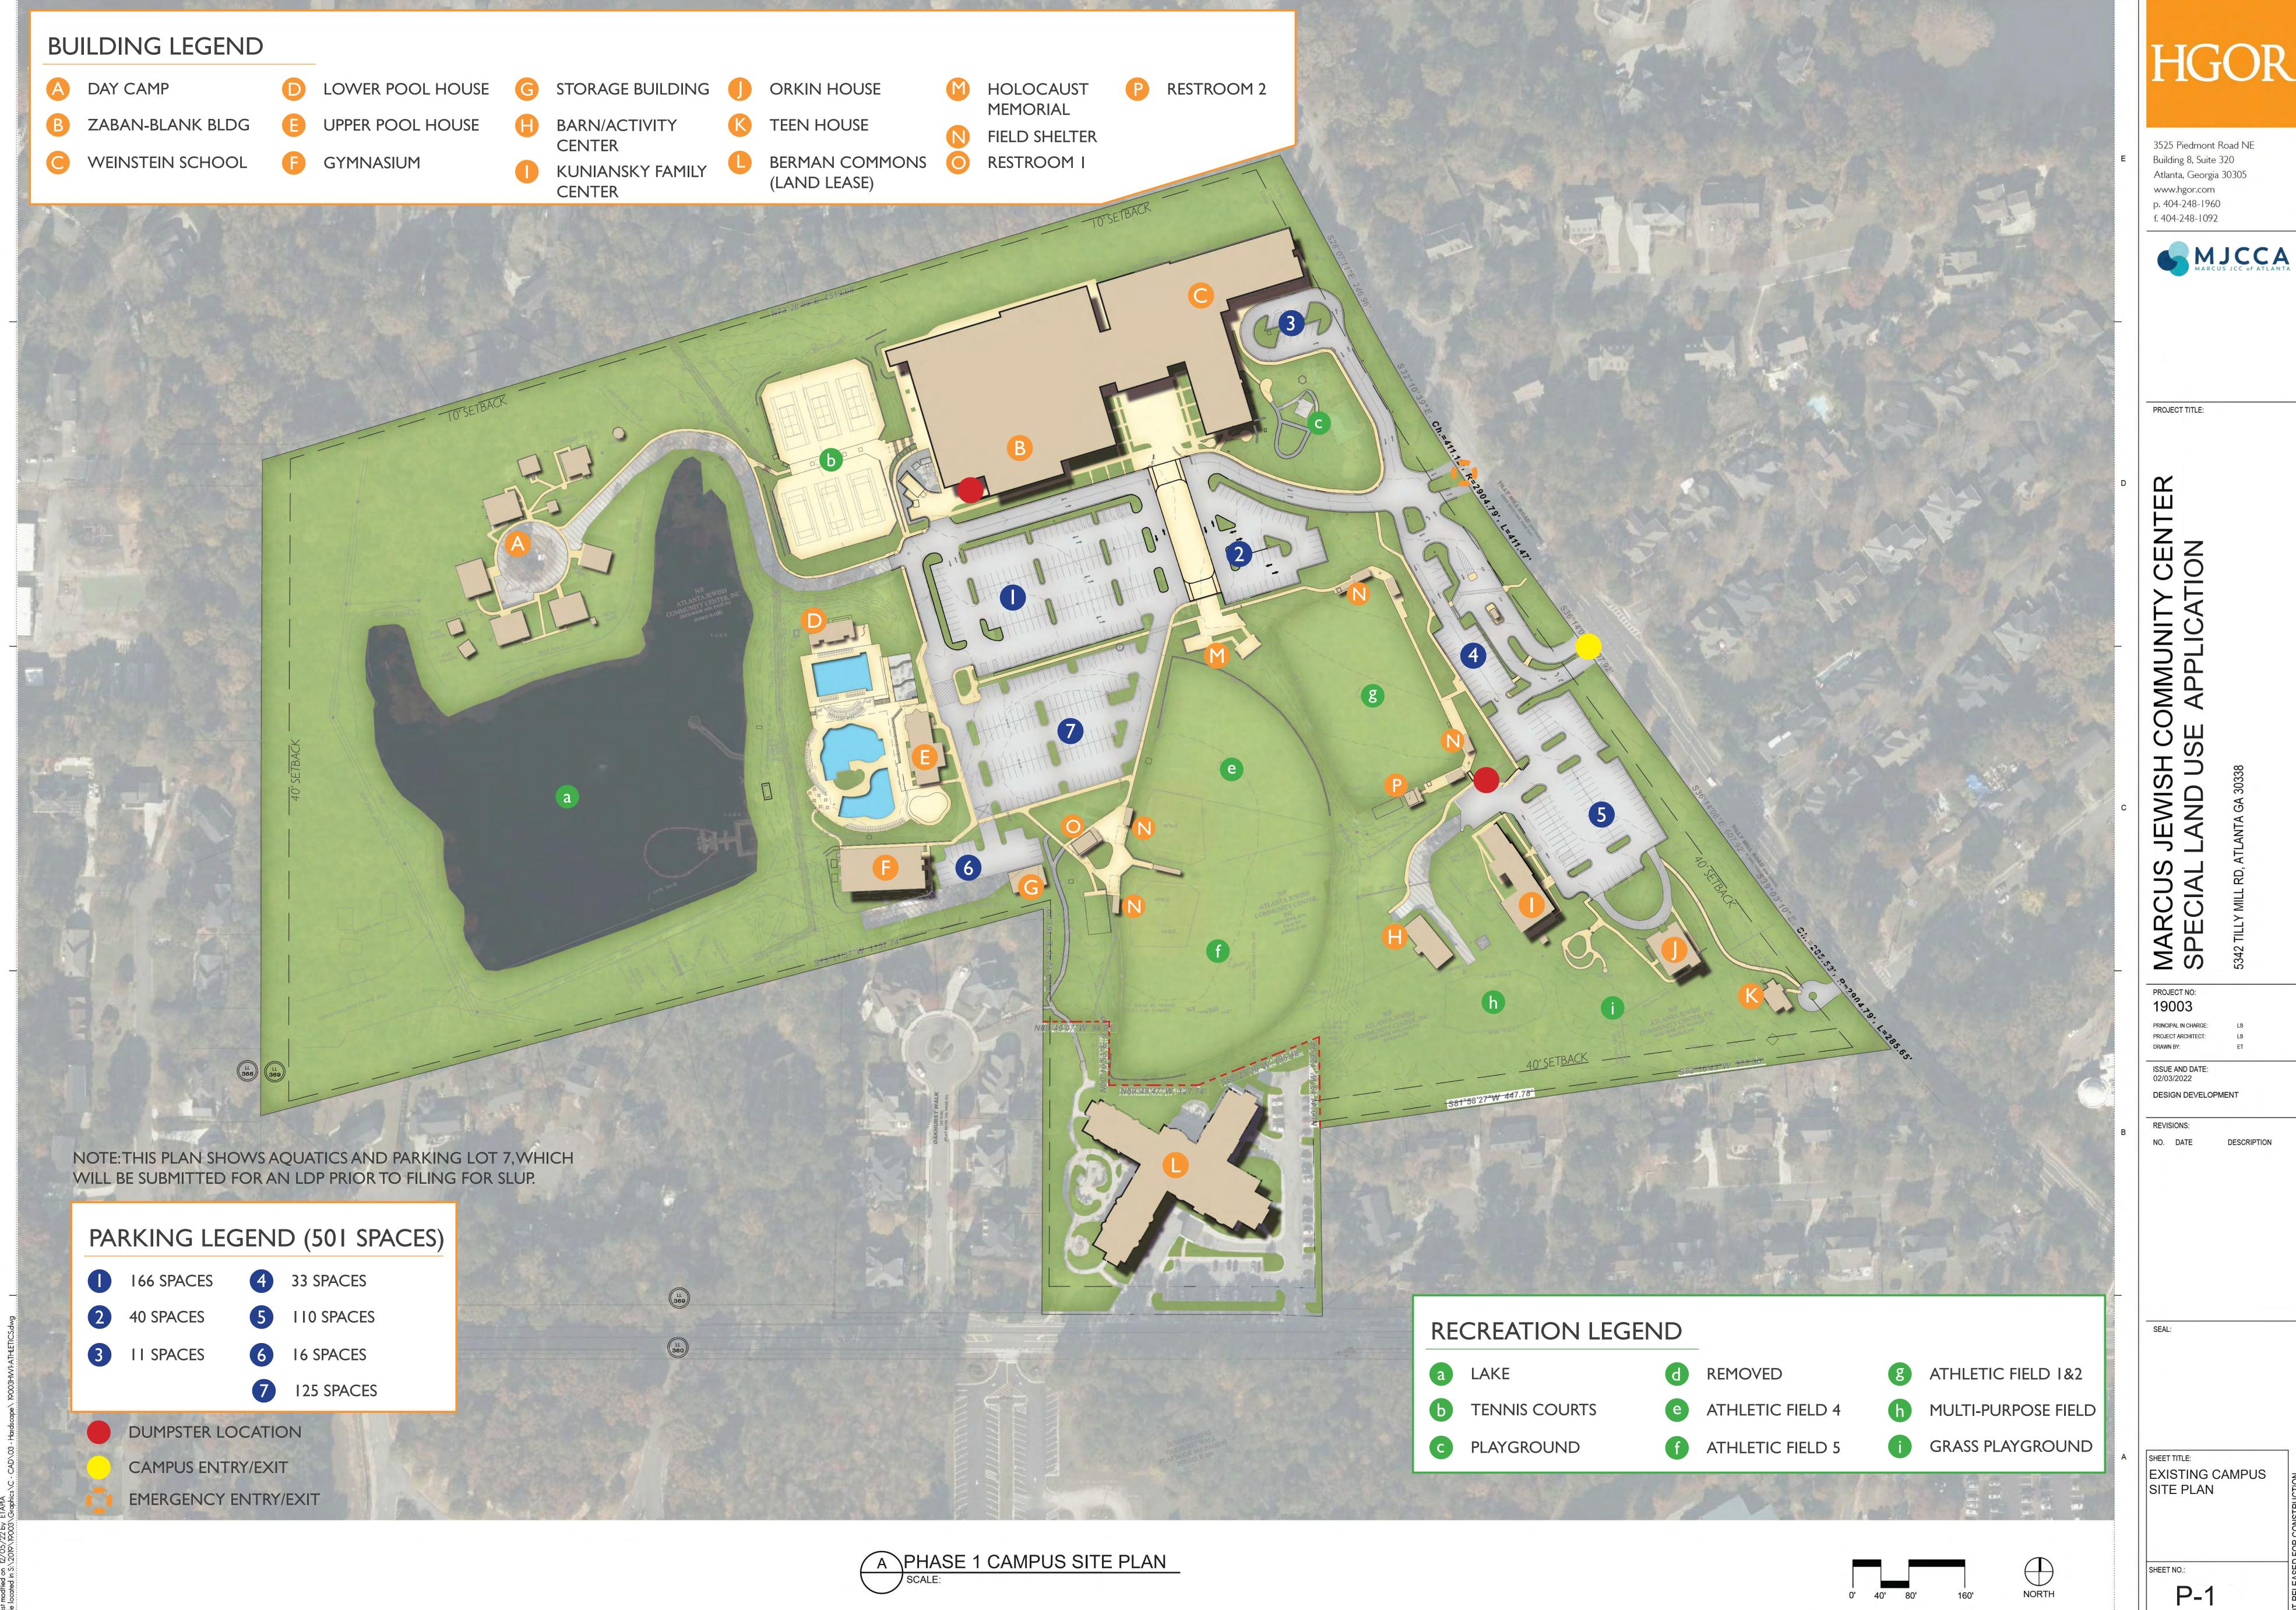

#### **BACKGROUND & PROPOSED DEVELOPMENT**

Figure 1. Aerial Map

The subject property, the Marcus Jewish Community Center of Atlanta (MJCCA), is located on Tilly Mill Road, near the intersection of Tilly Mill Road and Womack Road. The original neighborhood recreation club was established and has been continually operated on this site since 1961. The MJCCA provides amenities such as outdoor recreation, adult education classes, performing arts theatre, hosting of community events, and provides a variety of other services. It is currently zoned R-100 (Single-dwelling Residential-100) and abuts single-dwelling residences on all sides.

The MJCCA proposes a significant expansion of their facilities and requests a special land use permit to allow 12 new pickleball courts and 1 multi-purpose court. The special land use permit will also include all the existing facilities, which currently operate without a special land use permit. Other proposed projects on the site, including parking lot and swimming pool improvements, do not constitute an increase in use intensity, and may move forward prior to the approval of the special land use permit, based on MJCCA scheduling needs.

Overall Site Plan

The MJCCA proposes to convert an existing ball field to a parking lot (labelled "7" in Figure 2) and renovate the swim facilities (labelled "D" and "E"), as well as convert a gravel parking lot to paved (labelled "6"). Neither of these activities trigger a special land use permit as neither constitutes an increase in use intensity. The proposed sport courts (labelled H1 and H2), 12 pickleball courts and 1 multi-purpose court, which prompted the request, are located in the southeastern corner of the property. Eight of the courts will be covered, but not enclosed. The plans also include a viewing platform and pavilion with restroom facilities (building is existing, labelled "I"). The proposed sport courts and pavilion are adequately set back from the property lines, and there is an existing buffer of mature canopy trees between the proposed improvement and the adjacent residences.