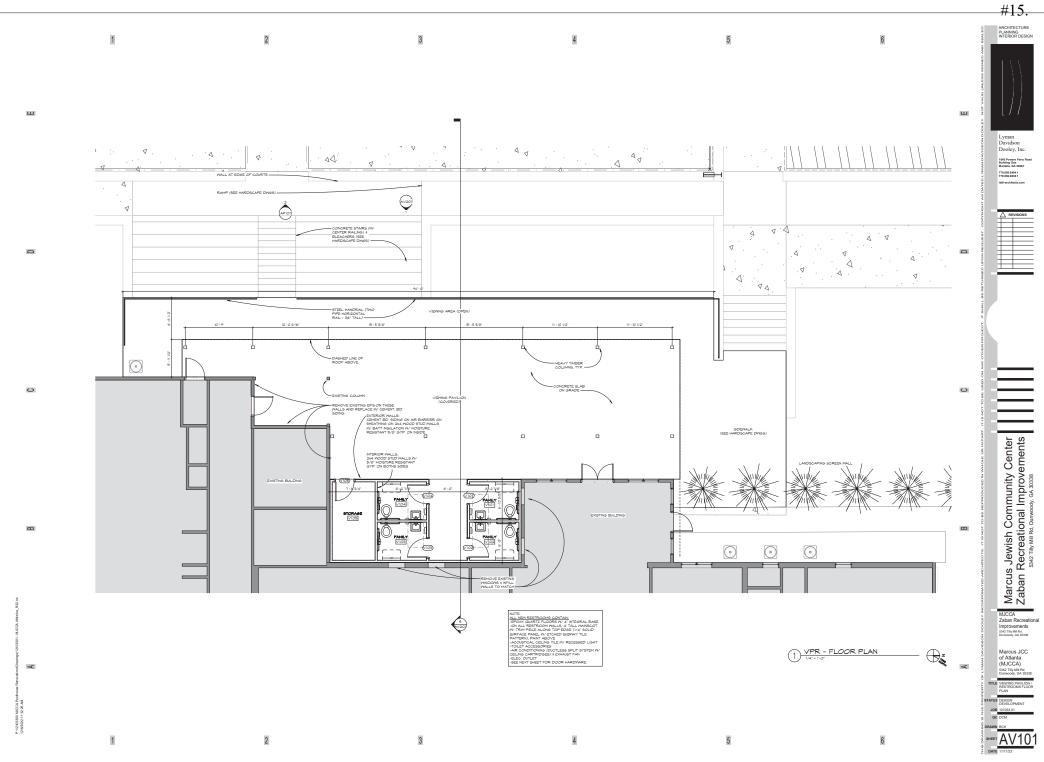

Overall Site Plan

The MJCCA proposes to convert an existing ball field to a parking lot (labelled "7" in Figure 2) and renovate the swim facilities (labelled "D" and "E"), as well as convert a gravel parking lot to paved (labelled "6"). Neither of these activities trigger a special land use permit as neither constitutes an increase in use intensity. The proposed sport courts (labelled H1 and H2), 12 pickleball courts and 1 multi-purpose court, which prompted the request, are located in the southeastern corner of the property. Eight of the courts will be covered, but not enclosed. The plans also include a viewing platform and pavilion with restroom facilities (building is existing, labelled "I"). The proposed sport courts and pavilion are adequately set back from the property lines, and there is an existing buffer of mature canopy trees between the proposed improvement and the adjacent residences.

Exhibit A: Proposed Campus Site Plan, prepared by HGOR, and dated February 3, 2022

Exhibit B: Elevations, prepared by Lyman Davidson Dooley, Inc., and dated November 11, 2022

Exhibit C: Sound Barrier Attenuation Options