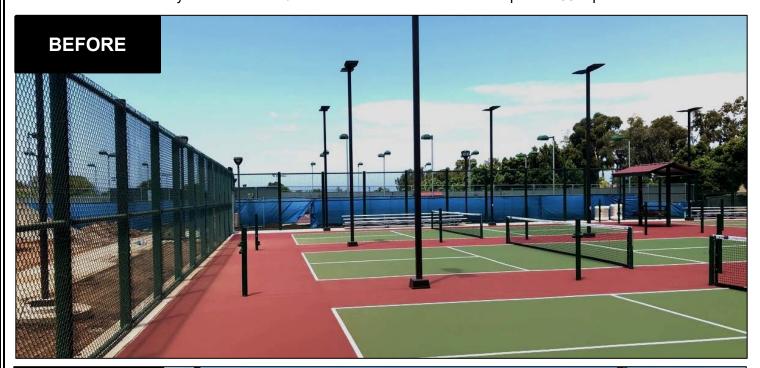

The applicant has provided a noise impact study, Acoustical Evaluation of Outdoor Noise Propagation (prepared by Acustica and dated April 25, 2023). The study concludes that at peak level from the loudest activity, pickleball, the sound would be 5 dBA (decibels) above the ambient noise level at the property line adjacent to Dunwoody Glen. To attenuate the increased sound, the study recommends two options for noise reducing fencing. Option A recommends installation of an acoustical sound barrier around the immediate perimeter of the courts.

Figure 6. Option A

Option B recommends an acoustical barrier attached to a fence along the setback line.

Figure 7. Option B

Both options, per the study, "provide the necessary attenuation". Staff finds that the noise attenuation strategies proposed by this study adequately abate adverse noise impacts from the proposed courts.