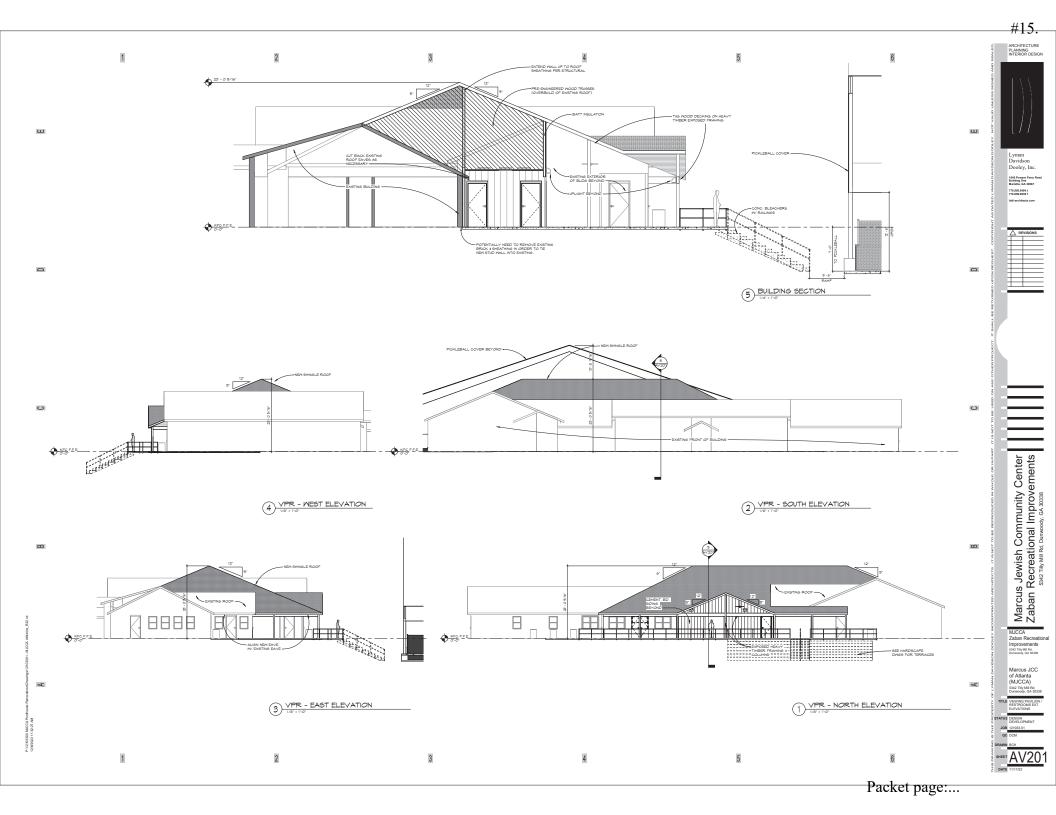

Overall Site Plan

The MJCCA proposes to convert an existing ball field to a parking lot (labelled "7" in Figure 2) and renovate the swim facilities (labelled "D" and "E"), as well as convert a gravel parking lot to paved (labelled "6"). Neither of these activities trigger a special land use permit as neither constitutes an increase in use intensity. The proposed sport courts (labelled H1 and H2), 12 pickleball courts and 1 multi-purpose court, which prompted the request, are located in the southeastern corner of the property. Eight of the courts will be covered, but not enclosed. The plans also include a viewing platform and pavilion with restroom facilities (building is existing, labelled "I"). The proposed sport courts and pavilion are adequately set back from the property lines, and there is an existing buffer of mature canopy trees between the proposed improvement and the adjacent residences.

Exhibit A: Proposed Campus Site Plan, prepared by HGOR, and dated February 3, 2022

Exhibit B: Elevations, prepared by Lyman Davidson Dooley, Inc., and dated November 11, 2022

Exhibit C: Sound Barrier Attenuation Options