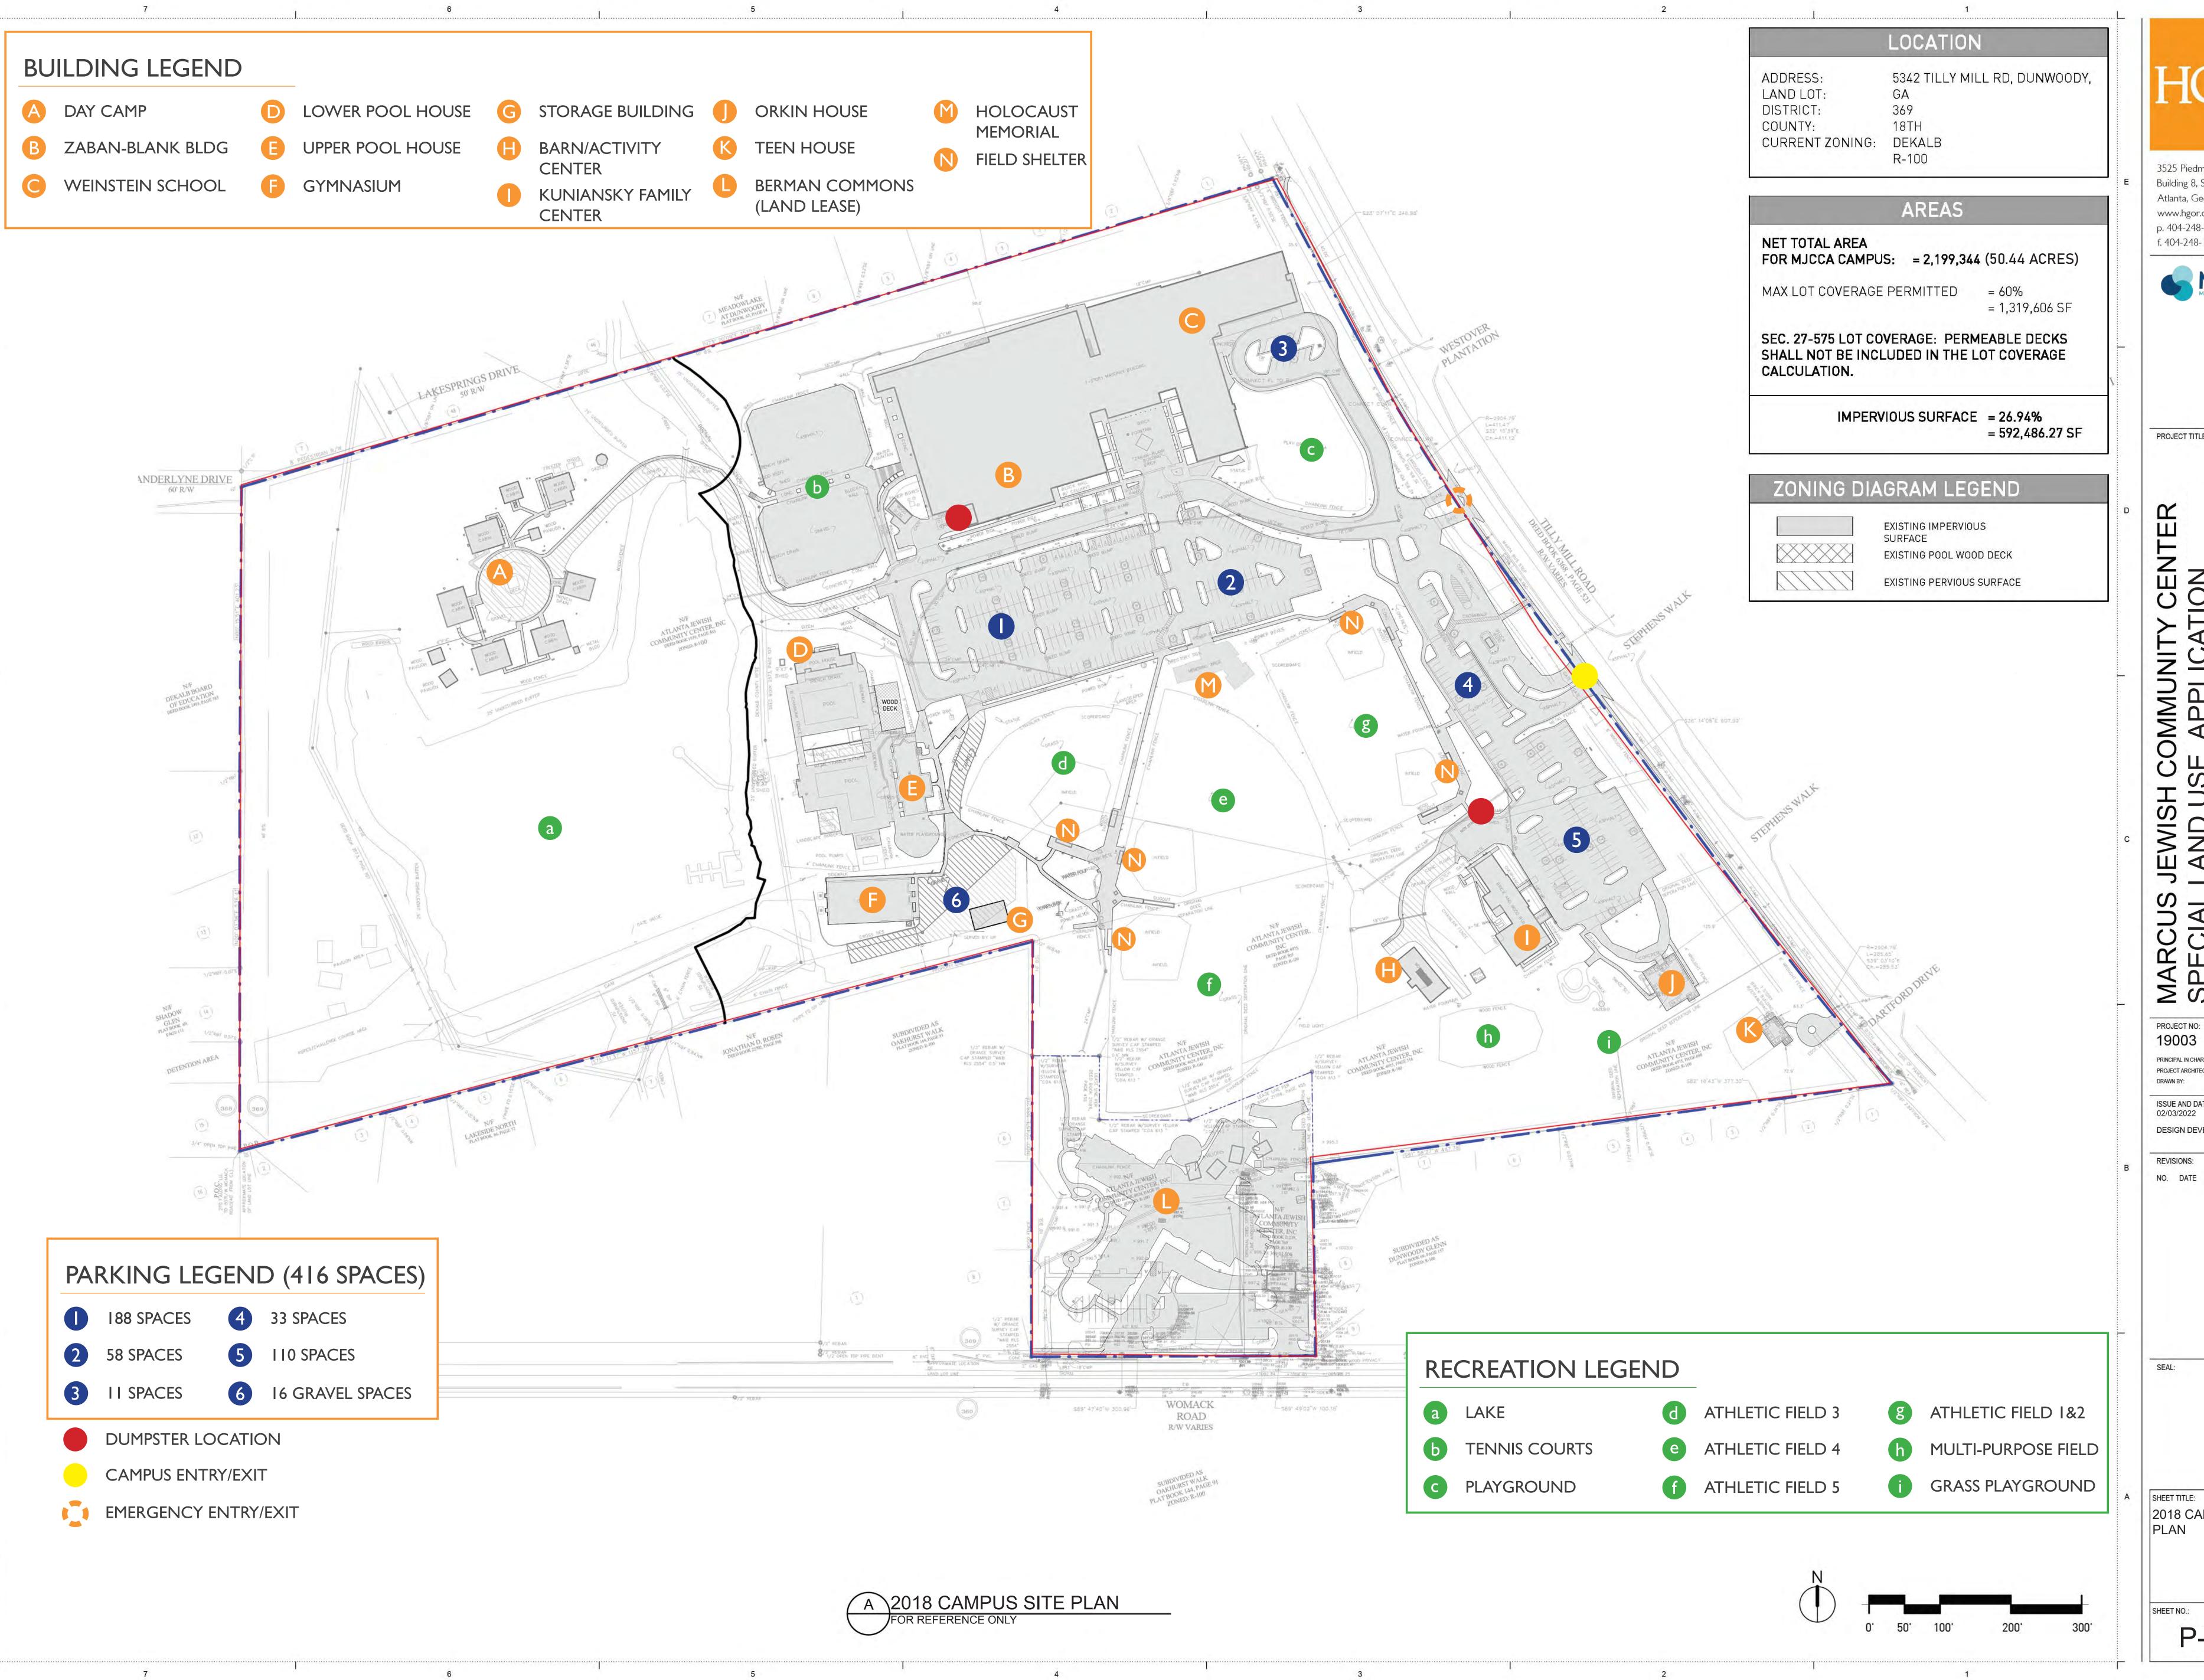

Overall Site Plan

The MJCCA proposes to convert an existing ball field to a parking lot (labelled "7" in Figure 2) and renovate the swim facilities (labelled "D" and "E"), as well as convert a gravel parking lot to paved (labelled "6"). Neither of these activities trigger a special land use permit as neither constitutes an increase in use intensity. The proposed sport courts (labelled H1 and H2), 12 pickleball courts and 1 multi-purpose court, which prompted the request, are located in the southeastern corner of the property. Eight of the courts will be covered, but not enclosed. The plans also include a viewing platform and pavilion with restroom facilities (building is existing, labelled "I"). The proposed sport courts and pavilion are adequately set back from the property lines, and there is an existing buffer of mature canopy trees between the proposed improvement and the adjacent residences.

Exhibit A: Proposed Campus Site Plan, prepared by HGOR, and dated February 3, 2022

Exhibit B: Elevations, prepared by Lyman Davidson Dooley, Inc., and dated November 11, 2022

Exhibit C: Sound Barrier Attenuation Options

Exhibit D: Acoustical Evaluation of Outdoor Noise Propagation, prepared by Shimby McCreery, and dated April 25, 2023

- 1. The owner shall develop the site in general conformity with "Exhibit A" and Exhibit "B", with minor changes allowed as defined by Section 27-337(b) or necessary changes to meet conditions of zoning or land development requirements made necessary by actual field conditions at the time of development;
- 2. A minimum 40-foot buffer of existing mature tree canopy shall be maintained and supplemented where necessary along the southern property adjacent to the properties on Dunwoody Glen;
- 3. Applicant shall install sound attenuation materials such as Acustifence, Fence Screen, Fence Block or similar equivalent alternatives, as per either Option A or Option B in the attached Exhibit C or unless otherwise approved by staff. The baseline ambient noise measurement, as established in the provided study (Exhibit D), was made at the Dunwoody Glen property line where it is closest to the proposed courts. Noise from the new courts shall not increase more than 3 dBA above this baseline measurement; the noise shall be measured utilizing the same methodology as was used to establish the baseline ambient "Lmax" (Exhibit D). Within six months from when a Certificate of Occupancy is issued for the new courts, the Applicant shall