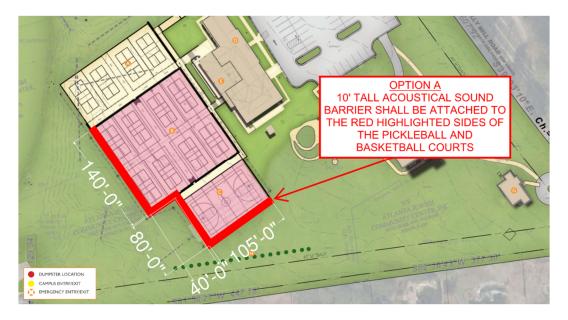

The applicant has provided a noise impact study, Acoustical Evaluation of Outdoor Noise Propagation (prepared by Acustica and dated April 25, 2023). The study concludes that at peak level from the loudest activity, pickleball, the sound would be 5 dBA (decibels) above the ambient noise level at the property line adjacent to Dunwoody Glen. To attenuate the increased sound, the study recommends two options for noise reducing fencing. Option A recommends installation of an acoustical sound barrier around the immediate perimeter of the courts.

Figure 6. Option A

Option B recommends an acoustical barrier attached to a fence along the setback line.

Figure 7. Option B

Both options, per the study, "provide the necessary attenuation". Staff finds that the noise attenuation strategies proposed by this study adequately abate adverse noise impacts from the proposed courts.