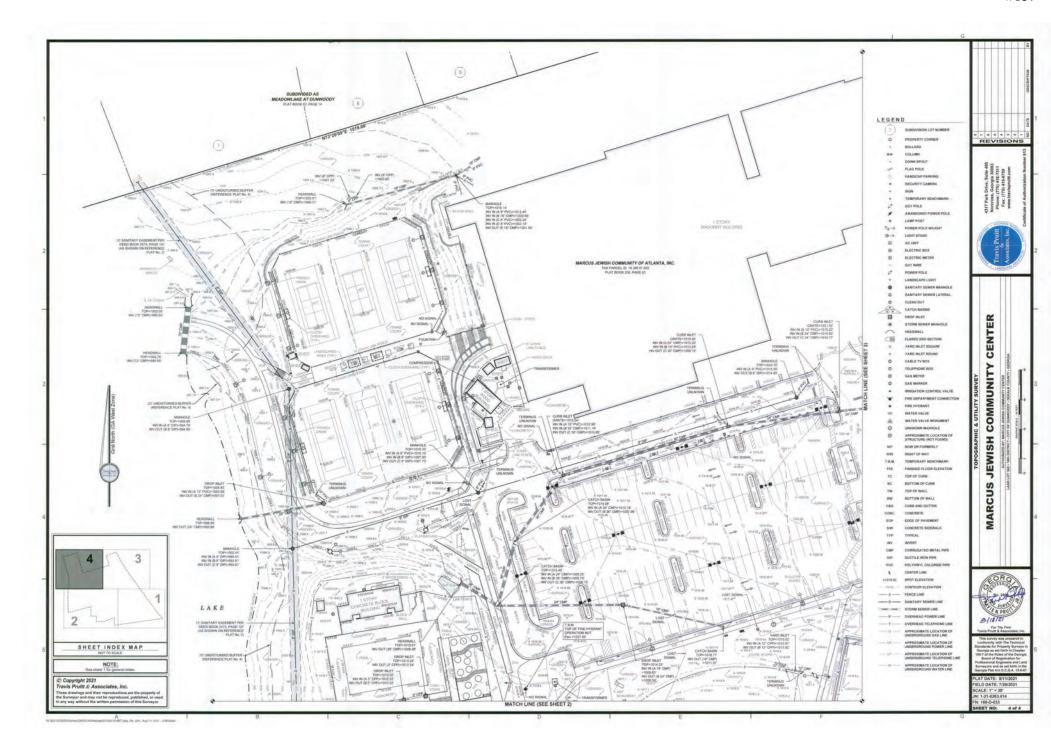

Overall Site Plan

The MJCCA proposes to convert an existing ball field to a parking lot (labelled "7" in Figure 2) and renovate the swim facilities (labelled "D" and "E"), as well as convert a gravel parking lot to paved (labelled "6"). Neither of these activities trigger a special land use permit as neither constitutes an increase in use intensity. The proposed sport courts (labelled H1 and H2), 12 pickleball courts and 1 multi-purpose court, which prompted the request, are located in the southeastern corner of the property. Eight of the courts will be covered, but not enclosed. The plans also include a viewing platform and pavilion with restroom facilities (building is existing, labelled "I"). The proposed sport courts and pavilion are adequately set back from the property lines, and there is an existing buffer of mature canopy trees between the proposed improvement and the adjacent residences.

Exhibit A: Proposed Campus Site Plan, prepared by HGOR, and dated February 3, 2022

Exhibit B: Elevations, prepared by Lyman Davidson Dooley, Inc., and dated November 11, 2022

Exhibit C: Sound Barrier Attenuation Options