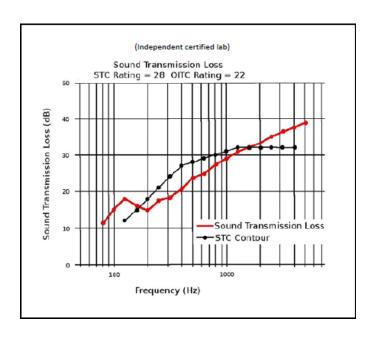

The applicant has provided a noise impact study, Acoustical Evaluation of Outdoor Noise Propagation (prepared by Acustica and dated April 25, 2023). The study concludes that at peak level from the loudest activity, pickleball, the sound would be 5 dBA (decibels) above the ambient noise level at the property line adjacent to Dunwoody Glen. To attenuate the increased sound, the study recommends two options for noise reducing fencing. Option A recommends installation of an acoustical sound barrier around the immediate perimeter of the courts.

Figure 6. Option A

Option B recommends an acoustical barrier attached to a fence along the setback line.

Figure 7. Option B

Both options, per the study, "provide the necessary attenuation". Staff finds that the noise attenuation strategies proposed by this study adequately abate adverse noise impacts from the proposed courts.