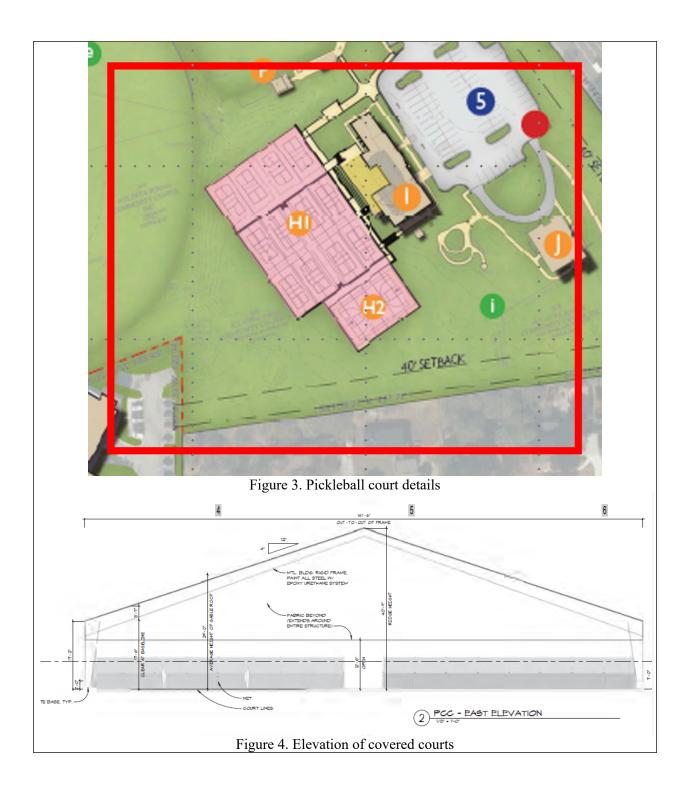

Overall Site Plan

The MJCCA proposes to convert an existing ball field to a parking lot (labelled "7" in Figure 2) and renovate the swim facilities (labelled "D" and "E"), as well as convert a gravel parking lot to paved (labelled "6"). Neither of these activities trigger a special land use permit as neither constitutes an increase in use intensity. The proposed sport courts (labelled H1 and H2), 12 pickleball courts and 1 multi-purpose court, which prompted the request, are located in the southeastern corner of the property. Eight of the courts will be covered, but not enclosed. The plans also include a viewing platform and pavilion with restroom facilities (building is existing, labelled "I"). The proposed sport courts and pavilion are adequately set back from the property lines, and there is an existing buffer of mature canopy trees between the proposed improvement and the adjacent residences.