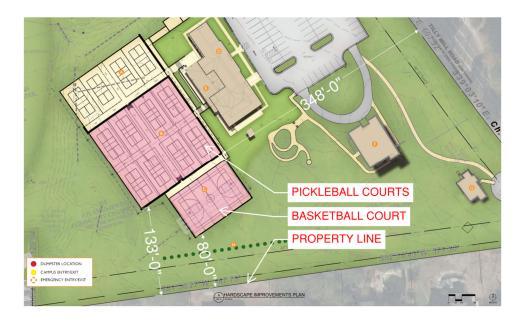

Overall Site Plan

The MJCCA proposes to convert an existing ball field to a parking lot (labelled "7" in Figure 2) and renovate the swim facilities (labelled "D" and "E"), as well as convert a gravel parking lot to paved (labelled "6"). Neither of these activities trigger a special land use permit as neither constitutes an increase in use intensity. The proposed sport courts (labelled H1 and H2), 12 pickleball courts and 1 multi-purpose court, which prompted the request, are located in the southeastern corner of the property. Eight of the courts will be covered, but not enclosed. The plans also include a viewing platform and pavilion with restroom facilities (building is existing, labelled "I"). The proposed sport courts and pavilion are adequately set back from the property lines, and there is an existing buffer of mature canopy trees between the proposed improvement and the adjacent residences.