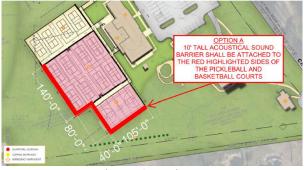

The applicant has provided a noise impact study, Acoustical Evaluation of Outdoor Noise Propagation (prepared by Acustica and dated April 25, 2023). The study concludes that at peak level from the loudest activity, pickleball, the sound would be 5 dBA (decibels) above the ambient noise level at the property line adjacent to Dunwoody Glen. To attenuate the increased sound, the study recommends two options for noise reducing fencing. Option A recommends installation of an acoustical sound barrier around the immediate perimeter of the courts.

Figure 6. Option A

Option B recommends an acoustical barrier attached to a fence along the setback line.

Figure 7. Option B

Both options, per the study, "provide the necessary attenuation". Staff finds that the noise attenuation strategies proposed by this study adequately abate adverse noise impacts from the proposed courts.