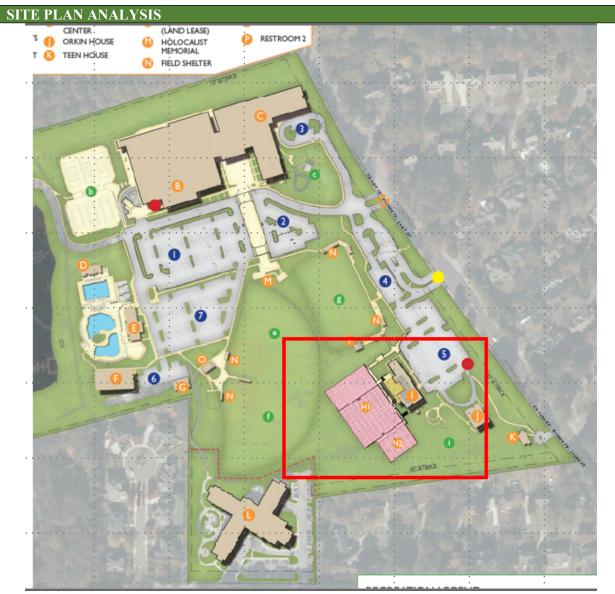

Overall Site Plan

The MJCCA proposes to convert an existing ball field to a parking lot (labelled "7" in Figure 2) and renovate the swim facilities (labelled "D" and "E"), as well as convert a gravel parking lot to paved (labelled "6"). Neither of these activities trigger a special land use permit as neither constitutes an increase in use intensity. The proposed sport courts (labelled H1 and H2), 12 pickleball courts and 1 multi-purpose court, which prompted the request, are located in the southeastern corner of the property. Eight of the courts will be covered, but not enclosed. The plans also include a viewing platform and pavilion with restroom facilities (building is existing, labelled "I"). The proposed sport courts and pavilion are adequately set back from the property lines, and there is an existing buffer of mature canopy trees between the proposed improvement and the adjacent residences.