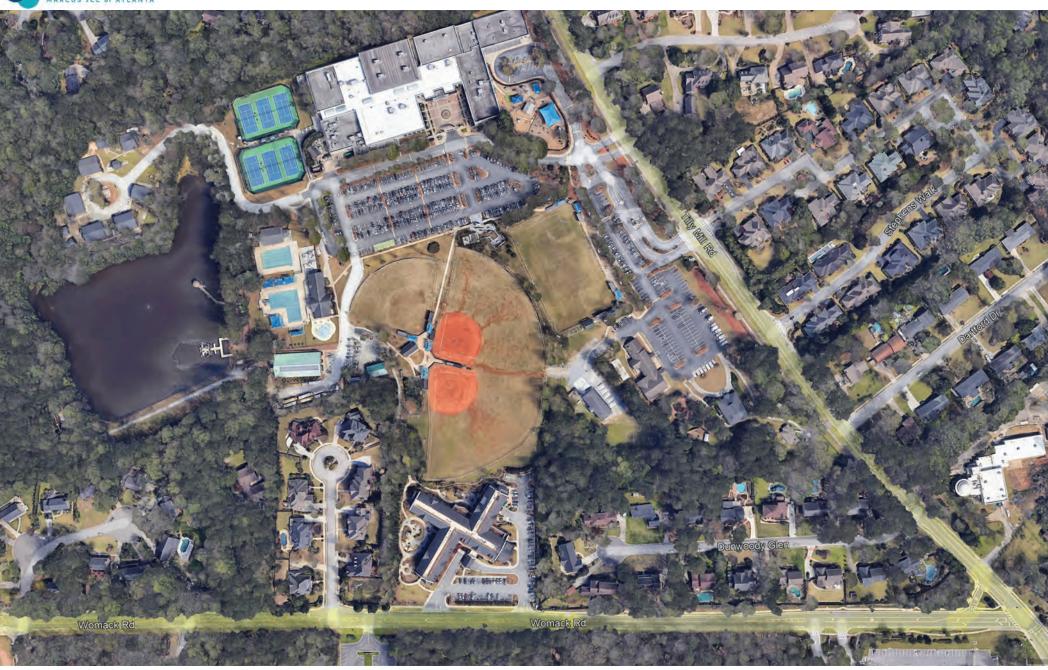

#### **BACKGROUND & PROPOSED DEVELOPMENT**

Figure 1. Aerial Map

The subject property, the Marcus Jewish Community Center of Atlanta (MJCCA), is located on Tilly Mill Road, near the intersection of Tilly Mill Road and Womack Road. The original neighborhood recreation club was established and has been continually operated on this site since 1961. The MJCCA provides amenities such as outdoor recreation, adult education classes, performing arts theatre, hosting of community events, and provides a variety of other services. It is currently zoned R-100 (Single-dwelling Residential-100) and abuts single-dwelling residences on all sides.

Overall Site Plan

The MJCCA proposes to convert an existing ball field to a parking lot (labelled "7" in Figure 2) and renovate the swim facilities (labelled "D" and "E"), as well as convert a gravel parking lot to paved (labelled "6"). Neither of these activities trigger a special land use permit as neither constitutes an increase in use intensity. The proposed sport courts (labelled H1 and H2), 12 pickleball courts and 1 multi-purpose court, which prompted the request, are located in the southeastern corner of the property. Eight of the courts will be covered, but not enclosed. The plans also include a viewing platform and pavilion with restroom facilities (building is existing, labelled "I"). The proposed sport courts and pavilion are adequately set back from the property lines, and there is an existing buffer of mature canopy trees between the proposed improvement and the adjacent residences.