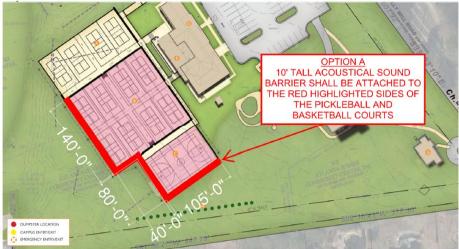

The applicant has provided a noise impact study, Acoustical Evaluation of Outdoor Noise Propagation (prepared by Acustica and dated April 25, 2023). The study concludes that at peak level from the loudest activity, pickleball, the sound would be 5 dBA (decibels) above the ambient noise level at the property line adjacent to Dunwoody Glen. To attenuate the increased sound, the study recommends two options for noise reducing fencing. Option A recommends installation of an acoustical sound barrier around the immediate perimeter of the courts.

Figure 6. Option A

Option B recommends an acoustical barrier attached to a fence along the setback line.

Figure 7. Option B

Both options, per the study, "provide the necessary attenuation". Staff finds that the noise attenuation strategies proposed by this study adequately abate adverse noise impacts from the proposed courts.