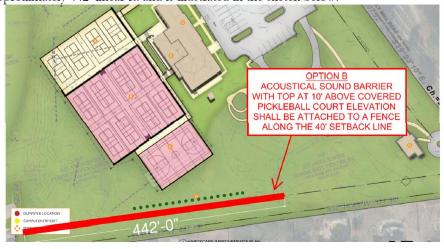

The applicant has provided a noise impact study, Acoustical Evaluation of Outdoor Noise Propagation (prepared by Acustica and dated April 25, 2023). The study concludes that at peak level from the loudest activity, pickleball, the sound would be 5 dBA (decibels) above the ambient noise level at the property line adjacent to Dunwoody Glen. To attenuate the increased sound, the study recommends two options for noise reducing fencing. Option A recommends installation of an acoustical sound barrier around the immediate perimeter of the courts.

Figure 6. Option A

Option B recommends an acoustical barrier attached to a fence along the setback line.

Figure 7. Option B

Both options, per the study, "provide the necessary attenuation". Staff finds that the noise attenuation strategies proposed by this study adequately abate adverse noise impacts from the proposed courts.