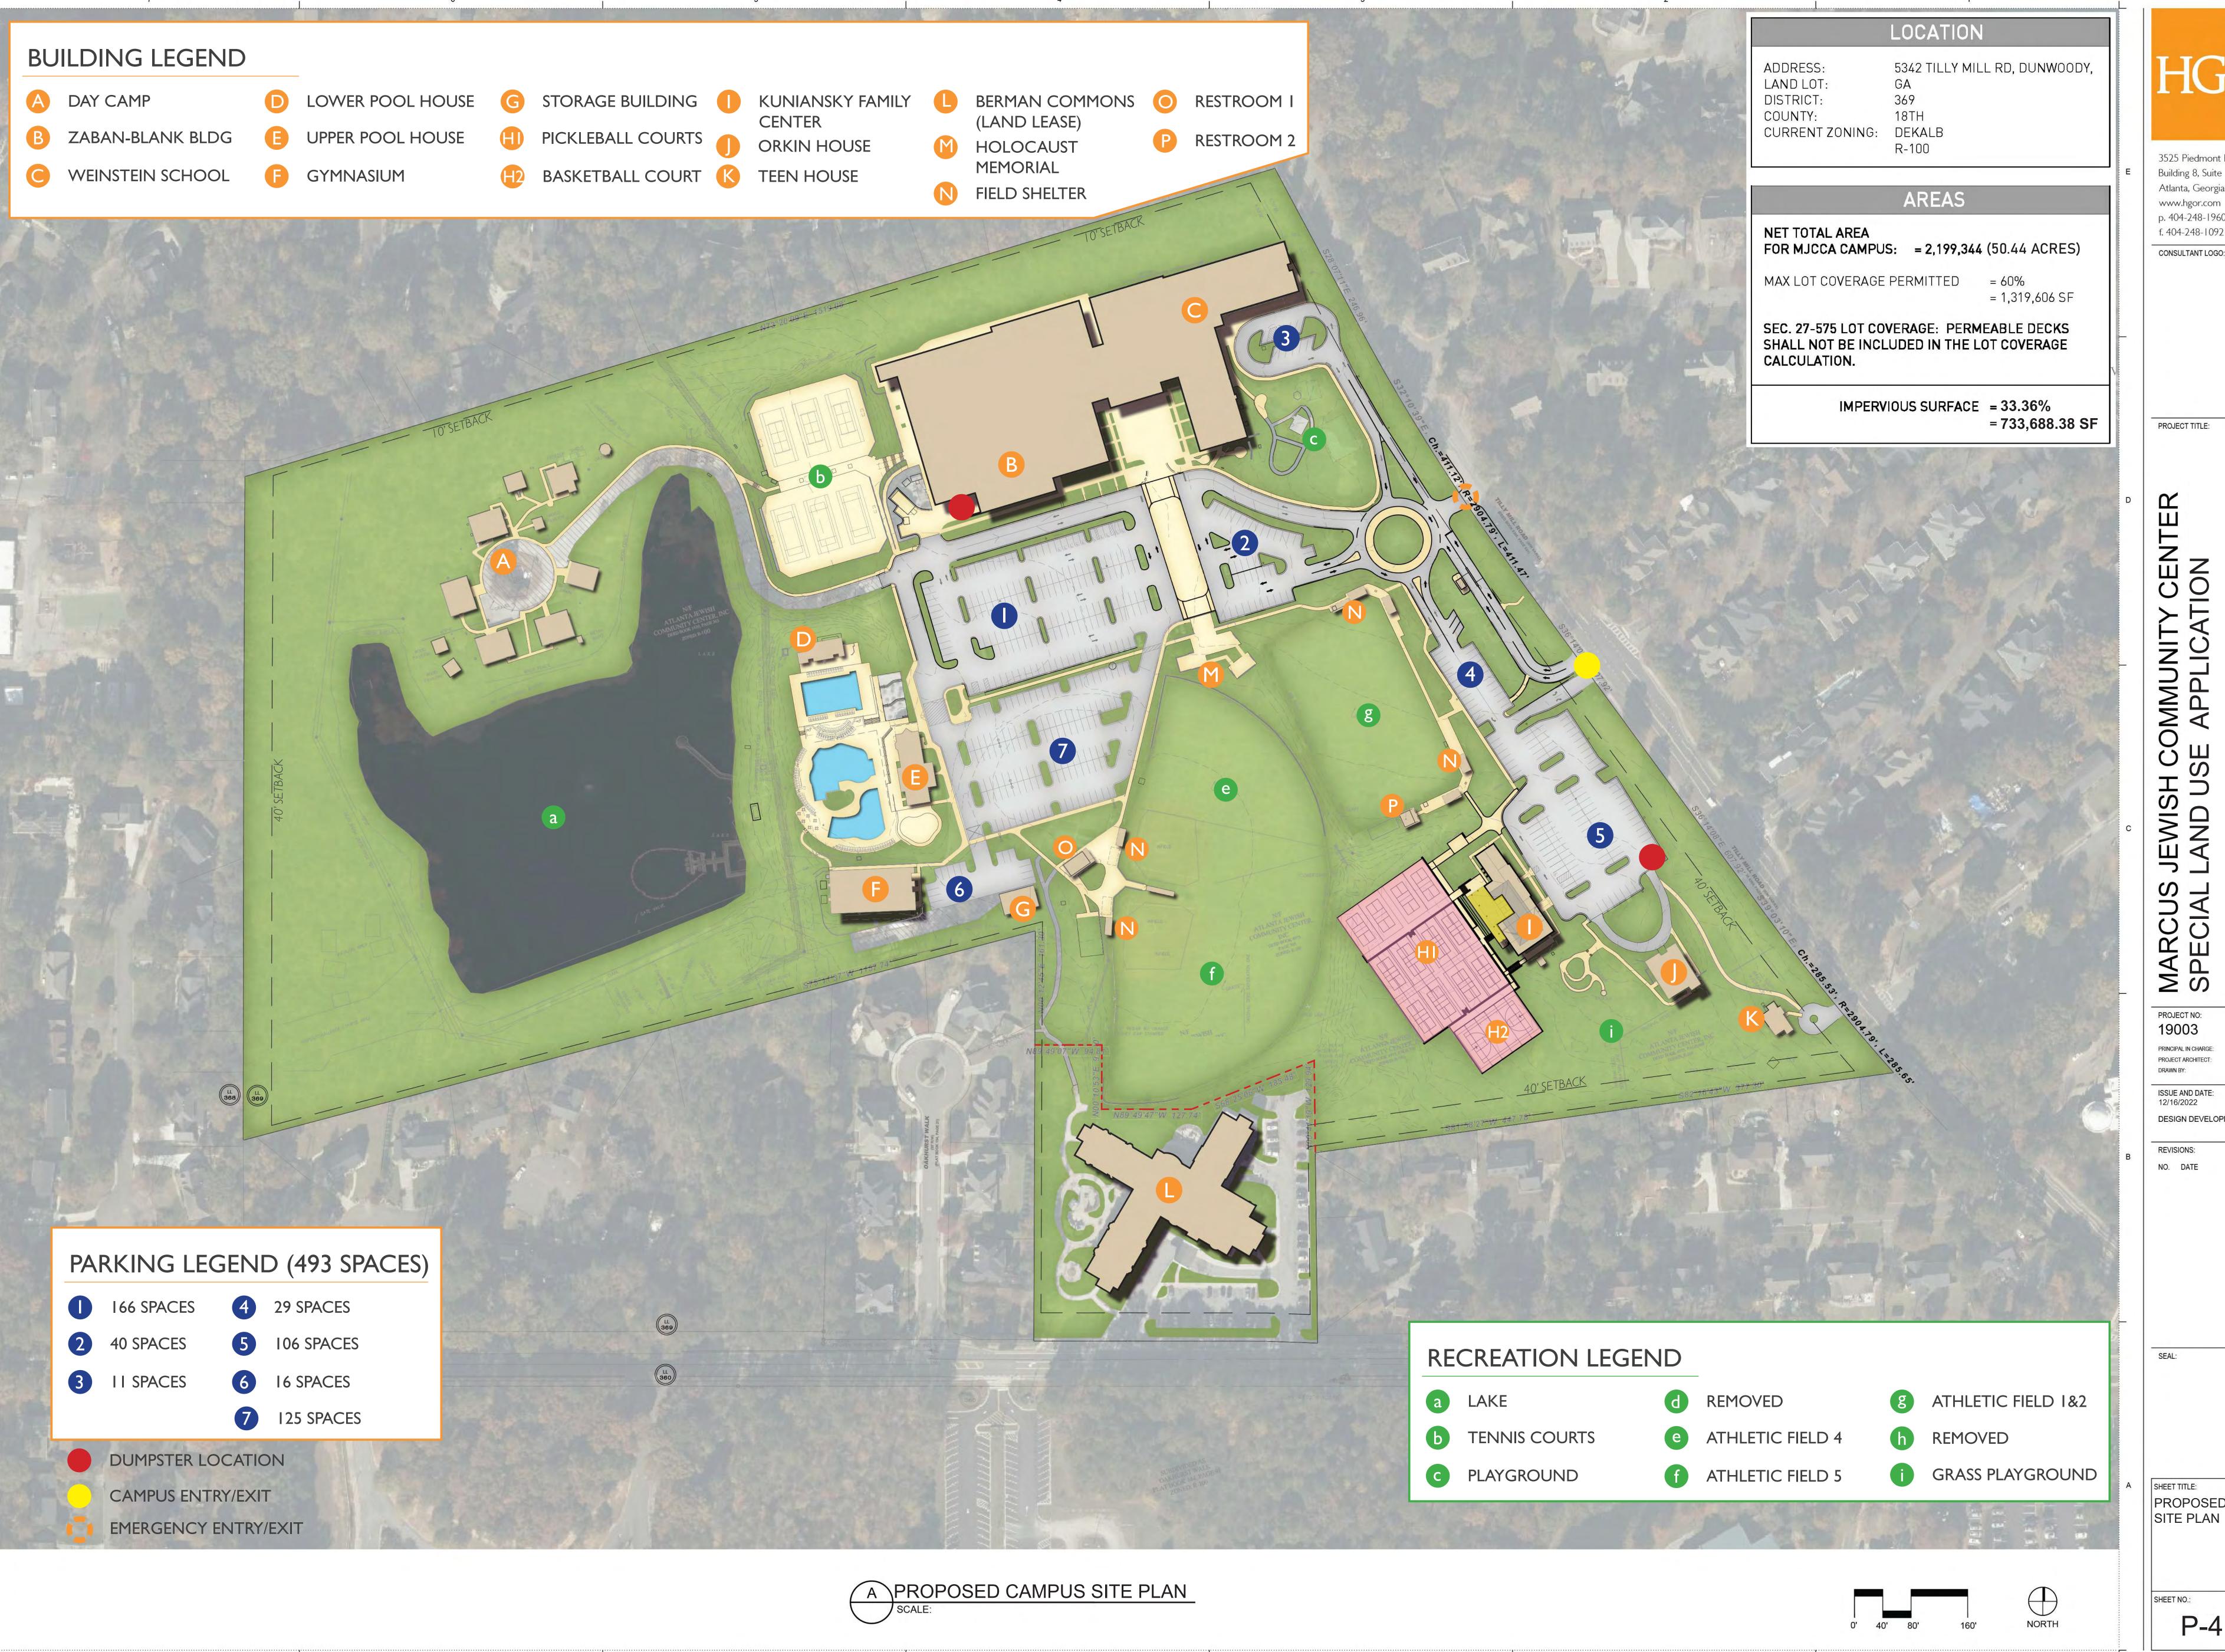

The MJCCA proposes a significant expansion of their facilities and requests a special land use permit to allow 12 new pickleball courts and 1 multi-purpose court. The special land use permit will also include all the existing facilities, which currently operate without a special land use permit. Other proposed projects on the site, including parking lot and swimming pool improvements, do not constitute an increase in use intensity, and may move forward prior to the approval of the special land use permit, based on MJCCA scheduling needs.

Overall Site Plan

The MJCCA proposes to convert an existing ball field to a parking lot (labelled "7" in Figure 2) and renovate the swim facilities (labelled "D" and "E"), as well as convert a gravel parking lot to paved (labelled "6"). Neither of these activities trigger a special land use permit as neither constitutes an increase in use intensity. The proposed sport courts (labelled H1 and H2), 12 pickleball courts and 1 multi-purpose court, which prompted the request, are located in the southeastern corner of the property. Eight of the courts will be covered, but not enclosed. The plans also include a viewing platform and pavilion with restroom facilities (building is existing, labelled "I"). The proposed sport courts and pavilion are adequately set back from the property lines, and there is an existing buffer of mature canopy trees between the proposed improvement and the adjacent residences.

The Comprehensive Plans states the enhancement of residential amenities as a goal; the expansion of outdoor recreation opportunities on the MJCCA campus are consistent with this goal. The proposed expansion does neither encroach into any setback, nor cause the property to exceed the maximum lot coverage. The new structures are at minimum 80 feet from the MJCCA's southern property line and will not create any shadow impacts on adjoining lots. Overall, the proposed improvements to the campus can be made without the need for any variances.