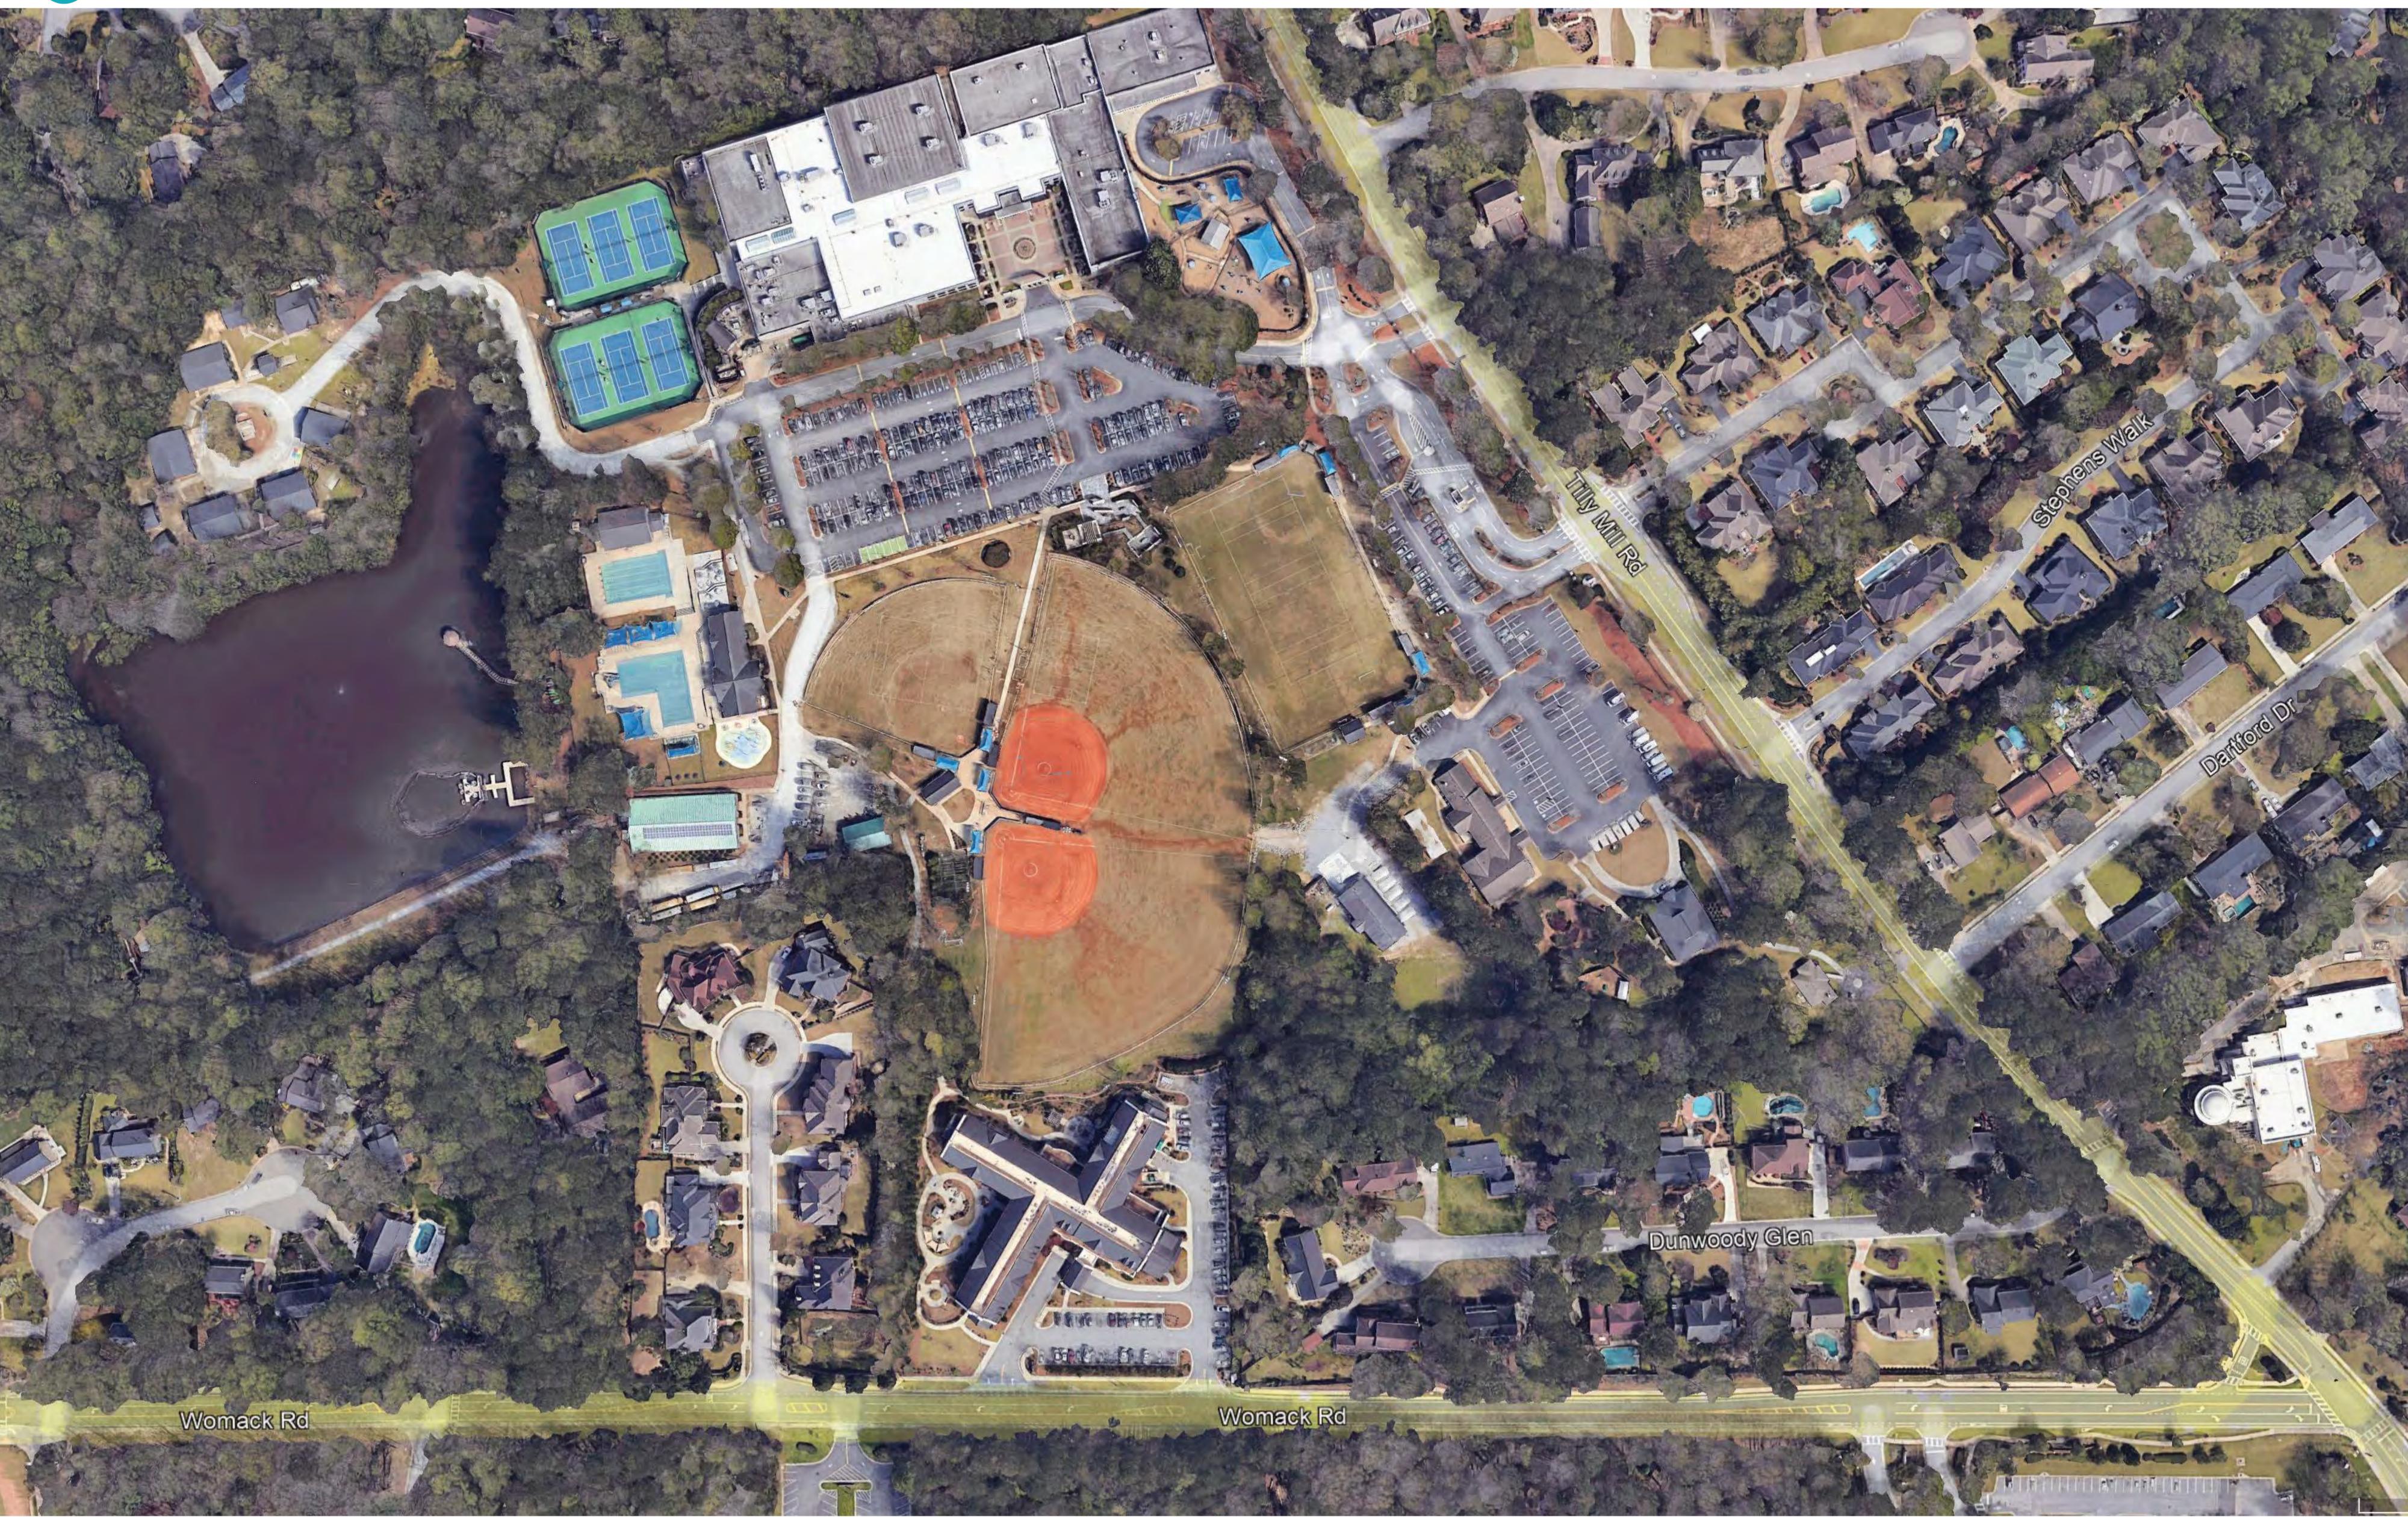

#### **BACKGROUND & PROPOSED DEVELOPMENT**

Figure 1. Aerial Map

The subject property, the Marcus Jewish Community Center of Atlanta (MJCCA), is located on Tilly Mill Road, near the intersection of Tilly Mill Road and Womack Road. The original neighborhood recreation club was established and has been continually operated on this site since 1961. The MJCCA provides amenities such as outdoor recreation, adult education classes, performing arts theatre, hosting of community events, and provides a variety of other services. It is currently zoned R-100 (Single-dwelling Residential-100) and abuts single-dwelling residences on all sides.

The MJCCA proposes a significant expansion of their facilities and requests a special land use permit to allow 12 new pickleball courts and 1 multi-purpose court. The special land use permit will also include all the existing facilities, which currently operate without a special land use permit. Other proposed projects on the site, including parking lot and swimming pool improvements, do not constitute an increase in use intensity, and may move forward prior to the approval of the special land use permit, based on MJCCA scheduling needs.

Overall Site Plan

The MJCCA proposes to convert an existing ball field to a parking lot (labelled "7" in Figure 2) and renovate the swim facilities (labelled "D" and "E"), as well as convert a gravel parking lot to paved (labelled "6"). Neither of these activities trigger a special land use permit as neither constitutes an increase in use intensity. The proposed sport courts (labelled H1 and H2), 12 pickleball courts and 1 multi-purpose court, which prompted the request, are located in the southeastern corner of the property. Eight of the courts will be covered, but not enclosed. The plans also include a viewing platform and pavilion with restroom facilities (building is existing, labelled "I"). The proposed sport courts and pavilion are adequately set back from the property lines, and there is an existing buffer of mature canopy trees between the proposed improvement and the adjacent residences.