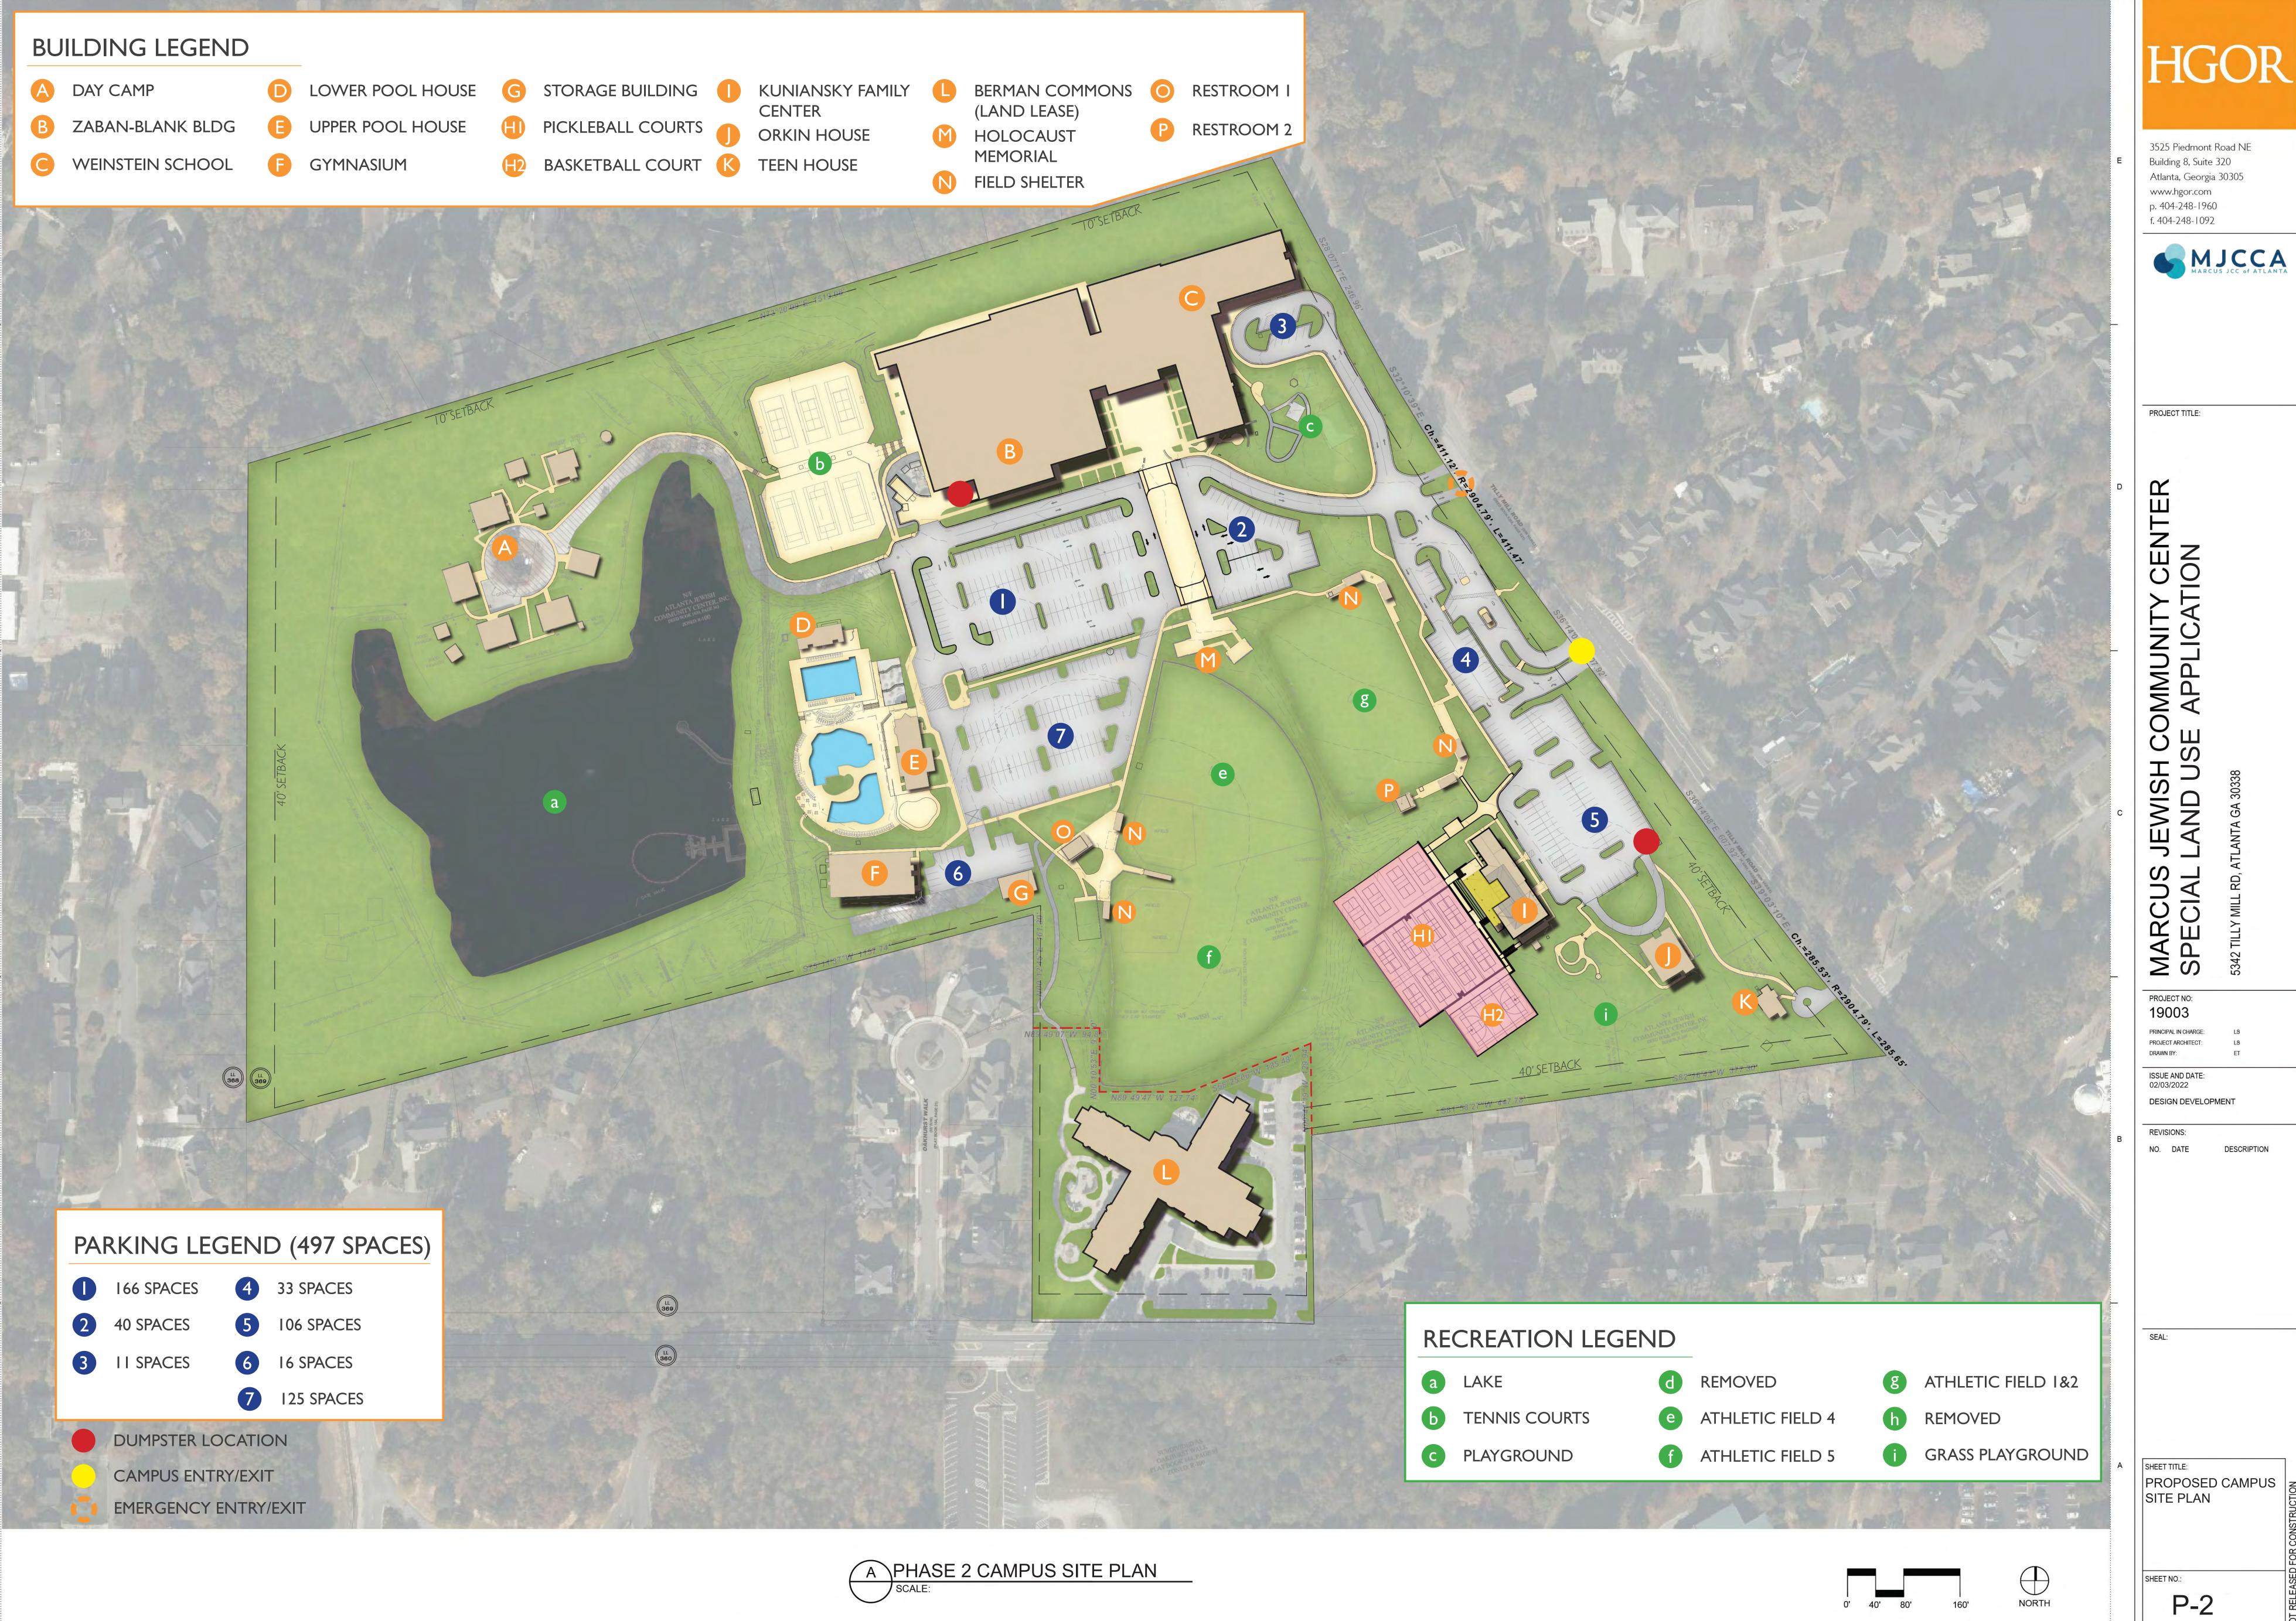

Overall Site Plan

The MJCCA proposes to convert an existing ball field to a parking lot (labelled "7" in Figure 2) and renovate the swim facilities (labelled "D" and "E"), as well as convert a gravel parking lot to paved (labelled "6"). Neither of these activities trigger a special land use permit as neither constitutes an increase in use intensity. The proposed sport courts (labelled H1 and H2), 12 pickleball courts and 1 multi-purpose court, which prompted the request, are located in the southeastern corner of the property. Eight of the courts will be covered, but not enclosed. The plans also include a viewing platform and pavilion with restroom facilities (building is existing, labelled "I"). The proposed sport courts and pavilion are adequately set back from the property lines, and there is an existing buffer of mature canopy trees between the proposed improvement and the adjacent residences.

Exhibit A: Proposed Campus Site Plan, prepared by HGOR, and dated February 3, 2022

Exhibit B: Elevations, prepared by Lyman Davidson Dooley, Inc., and dated November 11, 2022

Exhibit C: Sound Barrier Attenuation Options