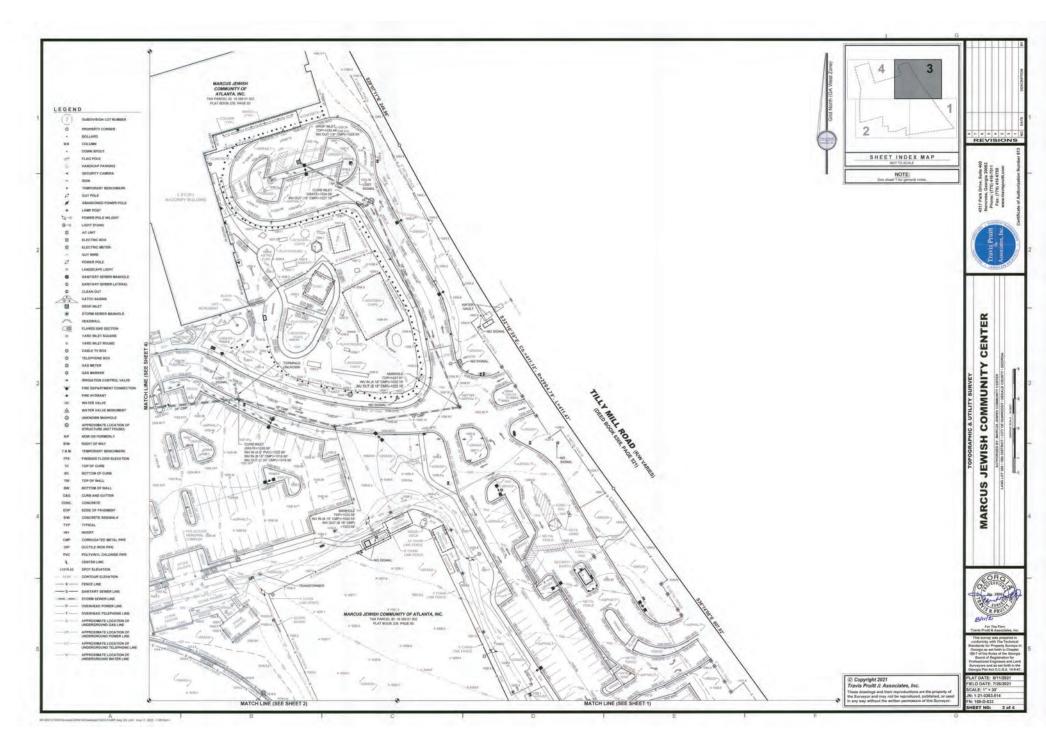

Overall Site Plan

The MJCCA proposes to convert an existing ball field to a parking lot (labelled "7" in Figure 2) and renovate the swim facilities (labelled "D" and "E"), as well as convert a gravel parking lot to paved (labelled "6"). Neither of these activities trigger a special land use permit as neither constitutes an increase in use intensity. The proposed sport courts (labelled H1 and H2), 12 pickleball courts and 1 multi-purpose court, which prompted the request, are located in the southeastern corner of the property. Eight of the courts will be covered, but not enclosed. The plans also include a viewing platform and pavilion with restroom facilities (building is existing, labelled "I"). The proposed sport courts and pavilion are adequately set back from the property lines, and there is an existing buffer of mature canopy trees between the proposed improvement and the adjacent residences.

Exhibit A: Proposed Campus Site Plan, prepared by HGOR, and dated February 3, 2022

Exhibit B: Elevations, prepared by Lyman Davidson Dooley, Inc., and dated November 11, 2022

Exhibit C: Sound Barrier Attenuation Options