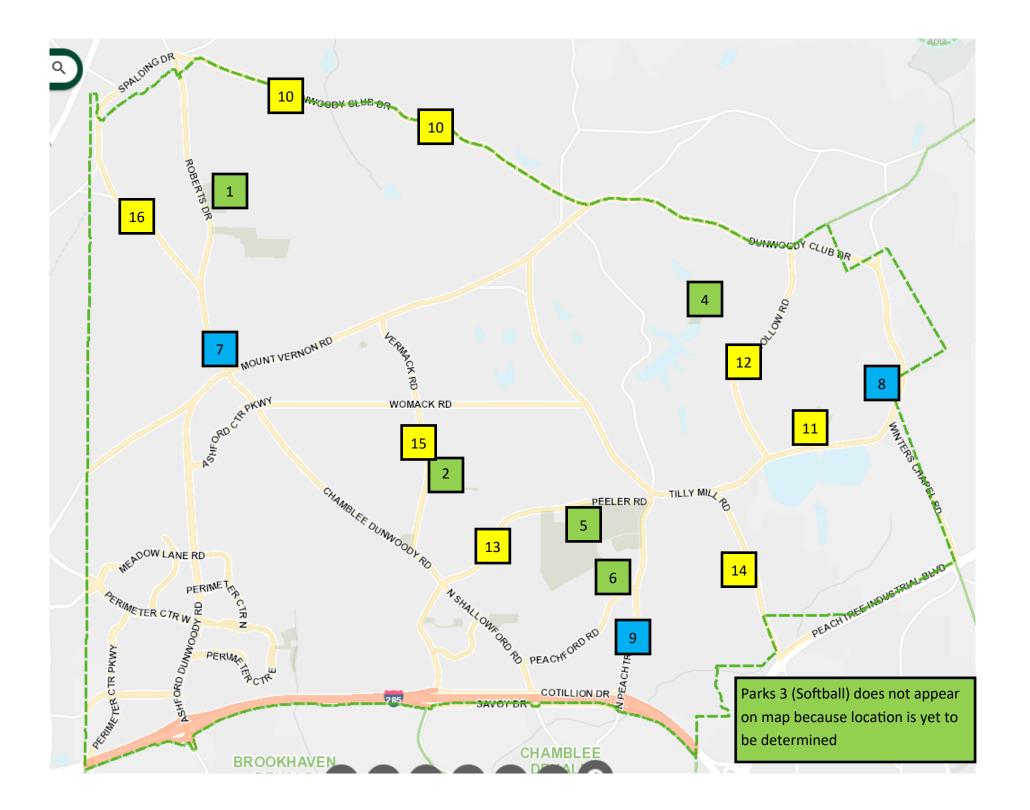

| PARKS     | 1  | Roberts                                                                | 10.5 |
|-----------|----|------------------------------------------------------------------------|------|
|           | 2  | Vermack                                                                | 4.5  |
|           | 3  | Softball (acquisition and construction)                                | 12   |
|           | 4  | Waterford Park (Trail & playground)                                    | 1.5  |
|           | 5  | Brook Run - Phase II (Picnic pavillion (TreeTop), Bathroom (dog park)) | 0.5  |
|           | 6  | PCMS Turf                                                              | 1    |
|           |    | TOTAL                                                                  | 30   |
| TRAILS    |    | Model Mile ?                                                           |      |
|           | 7  | Dunwoody Village Streetscape                                           | 15   |
|           |    | additional funding: \$6M ARC grant                                     |      |
|           |    | note: burying utilities adds \$4M - \$8M                               |      |
|           | 8  | Winters Chapel Phase II                                                | 1    |
|           |    | additional funding: \$1.5M ARC grant, \$650K Pechtree Corners          |      |
|           | 9  | North Peachtree (I-285 to BarclayChesnut, PCMS, Brook Run)             | 5    |
|           |    | TOTAL                                                                  | 21   |
| SIDEWALKS |    | Completion of Sidewalk Improvement Plan (@ 6 miles)                    |      |
|           | 10 | Dunwoody Club                                                          |      |
|           | 11 | Peeler (Winters Chapel - Happy Hollow)                                 |      |
|           | 12 | Happy Hollow                                                           |      |
|           | 13 | Peeler (Equestrian-Huntington Hall)                                    |      |
|           | 14 | Till Mill (Peeler-Stonington (west side))                              |      |
|           | 15 | Vermack (south of Womack)                                              |      |
|           | 16 | Chamblee Dunwoody to Dunwody Rd                                        |      |
|           |    | TOTAL                                                                  | 5    |