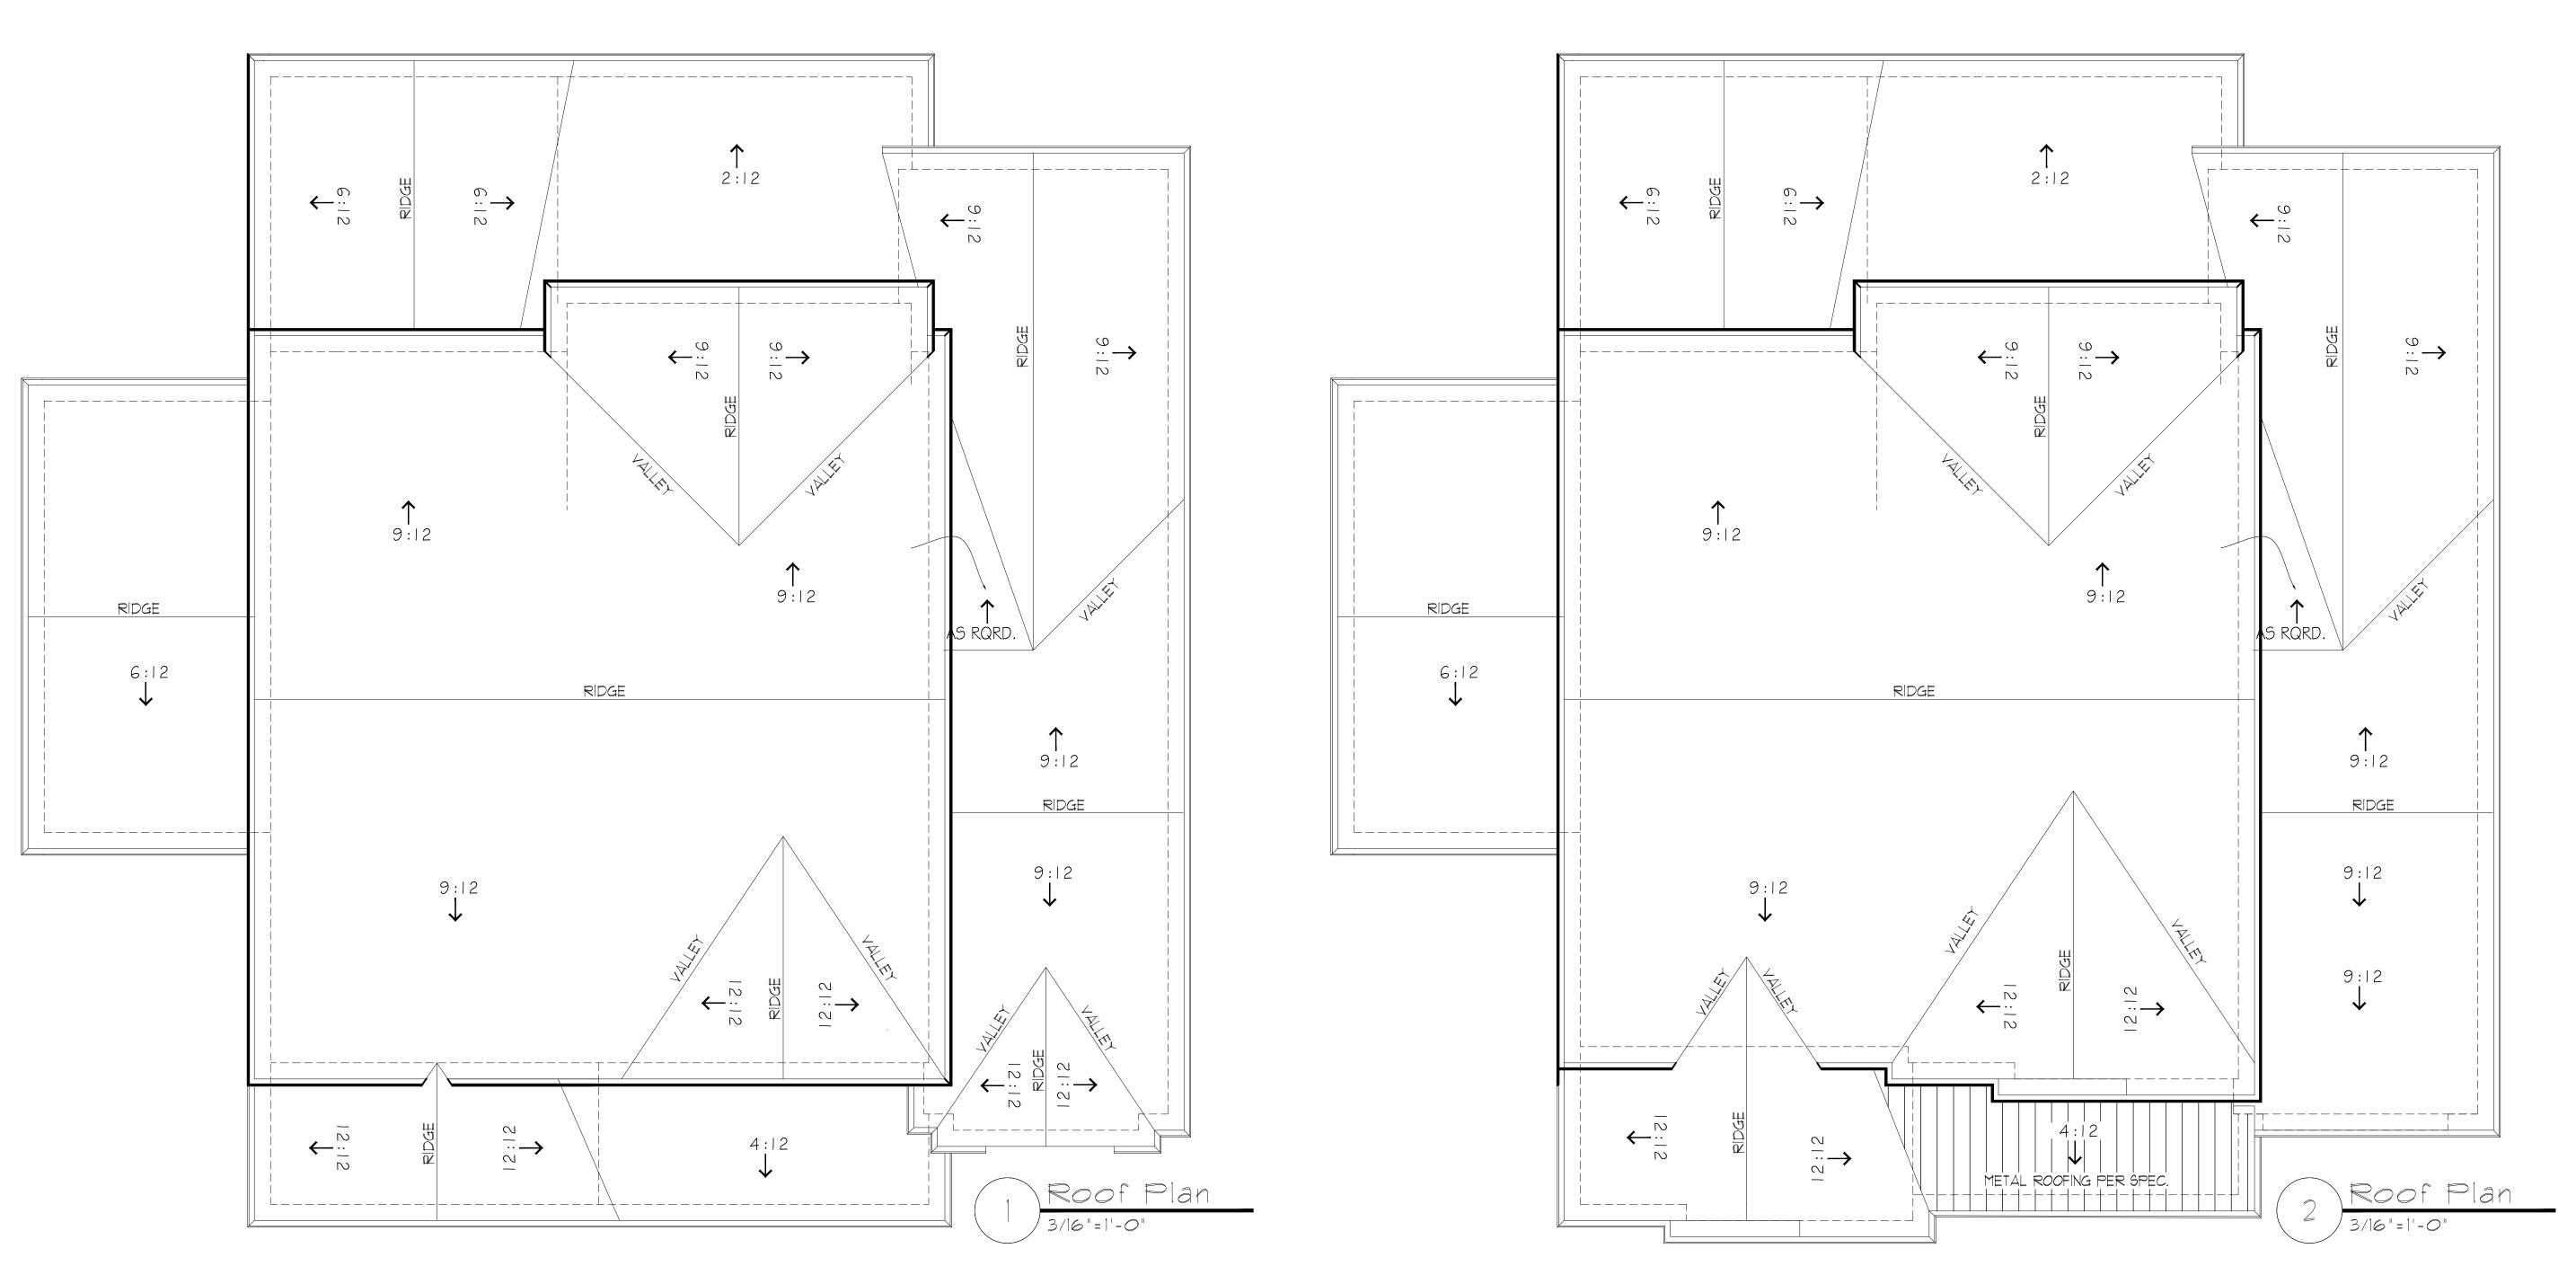

|             |
|                   |             |
| <b>'</b>          |             |
| $ \; \sqcup \; .$ |             |
|                   |             |
|                   |             |
| │                 |             |
|                   |             |
|                   | REVISED     |
|                   |             |
| 1                 | 6/2/22      |
| 2.                | 8/17/22     |
| 3.                | 8/22/22     |
|                   |             |
|                   |             |
|                   |             |

|  | JOB NO. |           | DRAWN _  | TC |
|--|---------|-----------|----------|----|
|  | DATE    | 1-20-2020 | CHECKED_ | TC |
|  | SCALE:  | AS NOTED  | APROV.   |    |

PLAN NAME:

The WILLMONT
ELECTRICALS

SHEET NO. A7.1SHEET: 8 OF: 16





|    | ISSUED FOR: |
|----|-------------|
|    |             |
|    |             |
|    |             |
| Ш  |             |
|    |             |
|    |             |
|    | REVISED     |
| 1. | 6/2/22      |
| 2. | 8/17/22     |

|  | JOB NO. |           | DRAWN   | T <b>C</b> C |
|--|---------|-----------|---------|--------------|
|  | DATE    | 1-20-2020 | CHECKED | TC           |
|  | SCALE:  | AS NOTED  | APROV.  |              |

PLAN NAME:

The WILLMONT

ROOF PLANS

SHEET NO.

A7.1

SHEET: 9 OF: 16

Packet page:...







|          | ISSUE   | ED FOR: |  |
|----------|---------|---------|--|
|          |         | _       |  |
|          |         |         |  |
| <u> </u> |         |         |  |
|          |         |         |  |
| ᆜ -      |         |         |  |
| Ш_