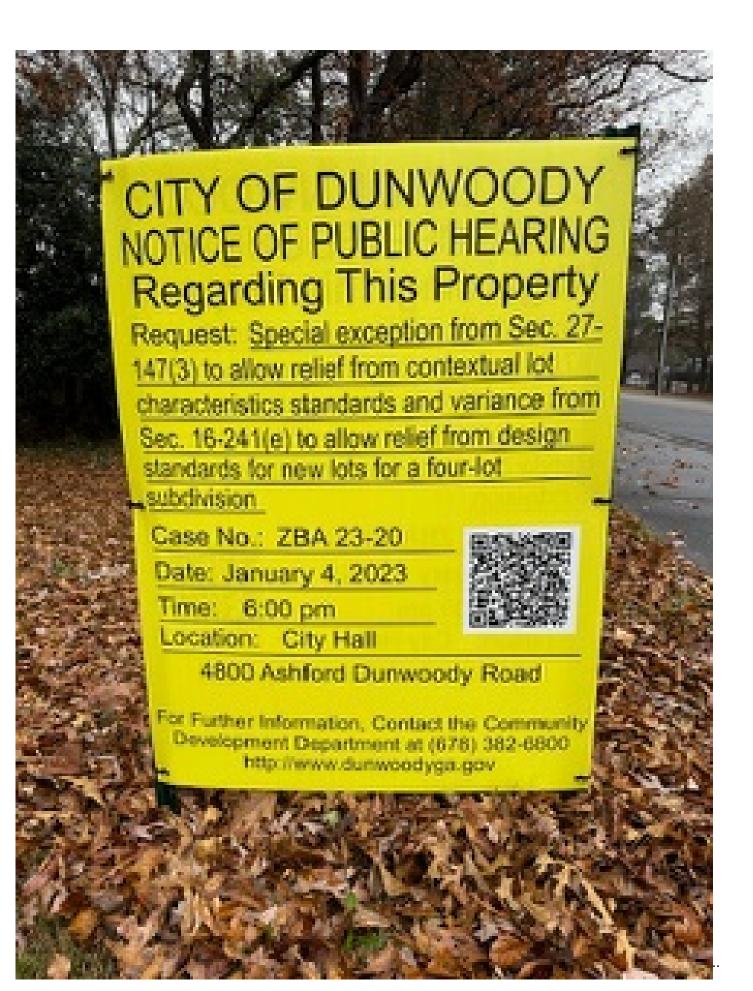

### **MEMORANDUM**

To: Zoning Board of Appeals

From: Madalyn Smith, Senior Planner

Date: January 4, 2024

Subject: ZBA 23-20 – 5383 Tilly Mill Road, Parcel ID# 18 369 02 019

### REQUEST

Michael Phelps, applicant for 5383 Tilly Mill Road, Dunwoody, GA, 30338, requests a special exception from Chapter 27, Section 147 (3) to allow relief from contextual lot characteristics standards.

The applicant also initially requested a variance from Chapter 16, Section 241 (e) to allow relief from design standards for new lots for a four-lot subdivision. On December 17<sup>th</sup>, the applicant amended the request from four lots to three lots, negating said variance.