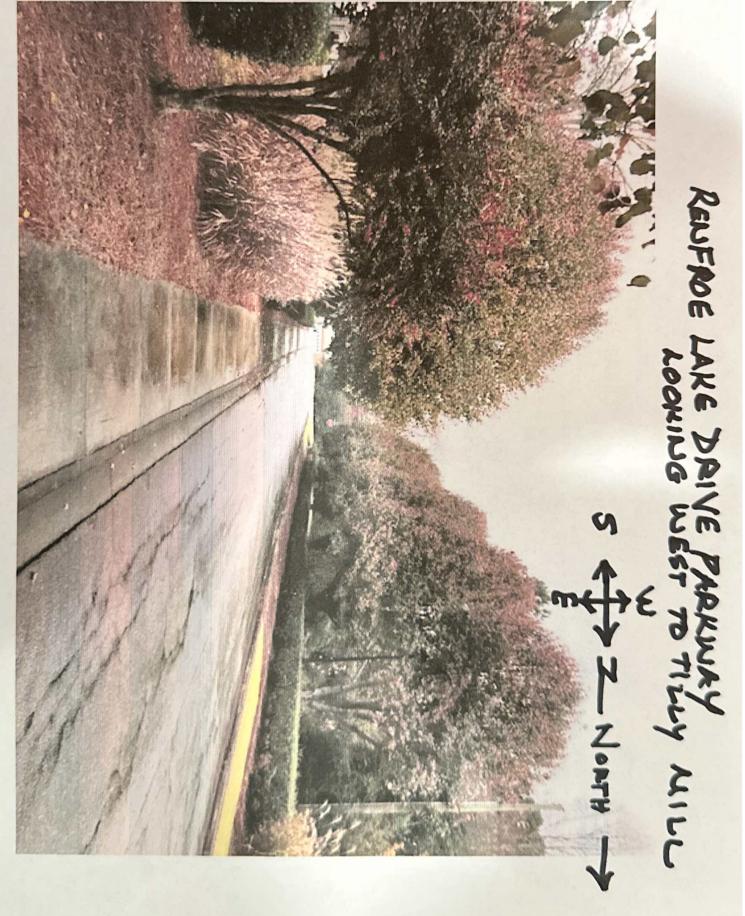

Zoning map:

The site has ~400 feet of frontage on Renfroe Lake Drive. It is well vegetated, with the east and west sides sloping toward the middle, where a stormwater pipe and channel bisect the property.

Fig. 2, 2077 Renfroe Lake Drive and 5150 Sheridan Lane

The contextual lot standards dictate a minimum lot area of 17,380 SF. The contextual lot frontage is

The proposed 3 lots all significantly exceed the minimum and contextual lot area and meet the minimum lot frontage, but are deficient in contextual lot frontage. The lack of lot frontage available to meet the contextual lot frontage requirements prompted the variance request. Instead of the required 151 feet, the three lots, as proposed have 150, 107, and 147 feet of frontage. All three lots meet the standard R-100 frontage requirement of 100 feet.