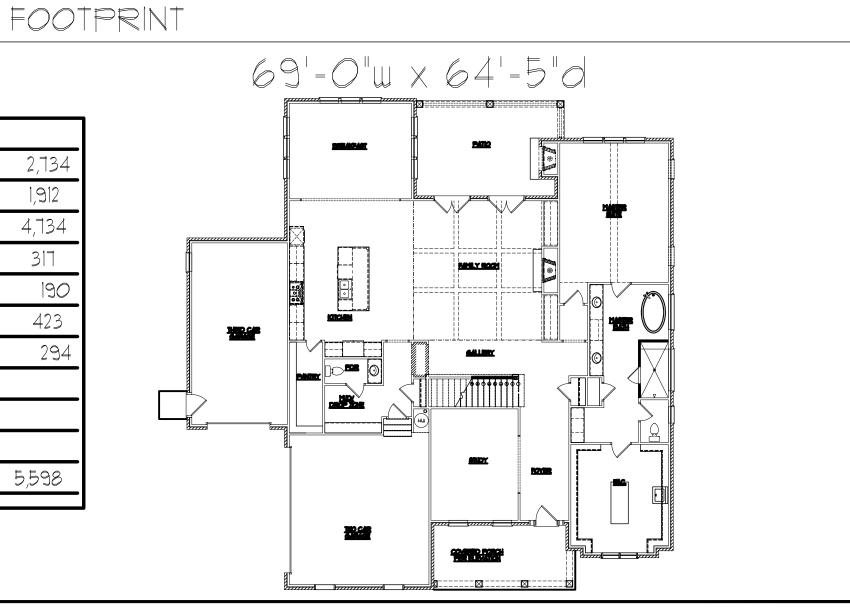

PCF (ASSUMED) ATTIC VENTILATION:

(EXAMPLE)

NOTE:

2398 SF. / 300 = 7.99 SF. FREE AREA REQ'D

RIDGE VENT = 39 LF. X .085 FREE AREA/LF = 3.31 SF. PROVIDED SOFFIT VENT = 54 LF. X .045 FREE AREA/LF = 2.43 SF. PROVIDED

\*PRIOR TO CONSTRUCTION. VERIFY ALL APPLICABLE BUILDING CODES WITH STATE AND LOCAL JURISDICTION

## DRAWING INDEX

UPPER FLOOR PLANS

CO.O COVER SHEET

FRONT ELEVATIONS

A2.1 SIDE ELEVATIONS REAR ELEVATION

BASEMENT PLANS

MAIN FLOOR PLANS

ELECTRICAL FLOOR PLANS

A7.1 ROOF PLANS

| MAIN LEVEL          | 2,  |
|---------------------|-----|
| UPPER LEVEL         | 1,5 |
| TOTAL HEATED        | 4,  |
| 2 CAR GARAGE        | 3   |
| COVERED FRONT PORCH |     |
| CARRIAGE GARAGE     | 4   |
| COVERED REAR PORCH  | ,   |
|                     |     |
|                     |     |





IN THESE PLANS, THESE PLANS AND DRAWINGS ARE NOT TO BE REPRODUCED, CHANGED OR COPPIED IN ANY FORM OR MANNER WHATSOEVER WITHOUT FIRST OBTAINING THE EXPRESS WRITTEN PREMISSION AND CONSENT OF THE DESIGNER. NOR ARE THEY TO BE ASSIGNED TO ANY INTRESTS WITHOUT FIRST OBTAINING SAID WRITTEN PREMISSION AND CONSENT. DESIGN DRAWING CONTENTS SUBJECT TO ALL APPLICABLE CODES, AND APPROVAL BY A LICENSED ENGINEER AND OR ARCHITECT.

| SUB-DIVISION_ |
|---------------|
| LOT #         |
|               |

|    | ISSUED FOR: |
|----|-------------|
|    |             |
|    |             |
|    |             |
|    |             |
|    |             |
|    |             |
|    |             |
|    | REVISED     |
| 1. | 6/2/22      |
| 2. | 8/17/22     |
| 3. | 8/22/22     |
|    |             |
|    |