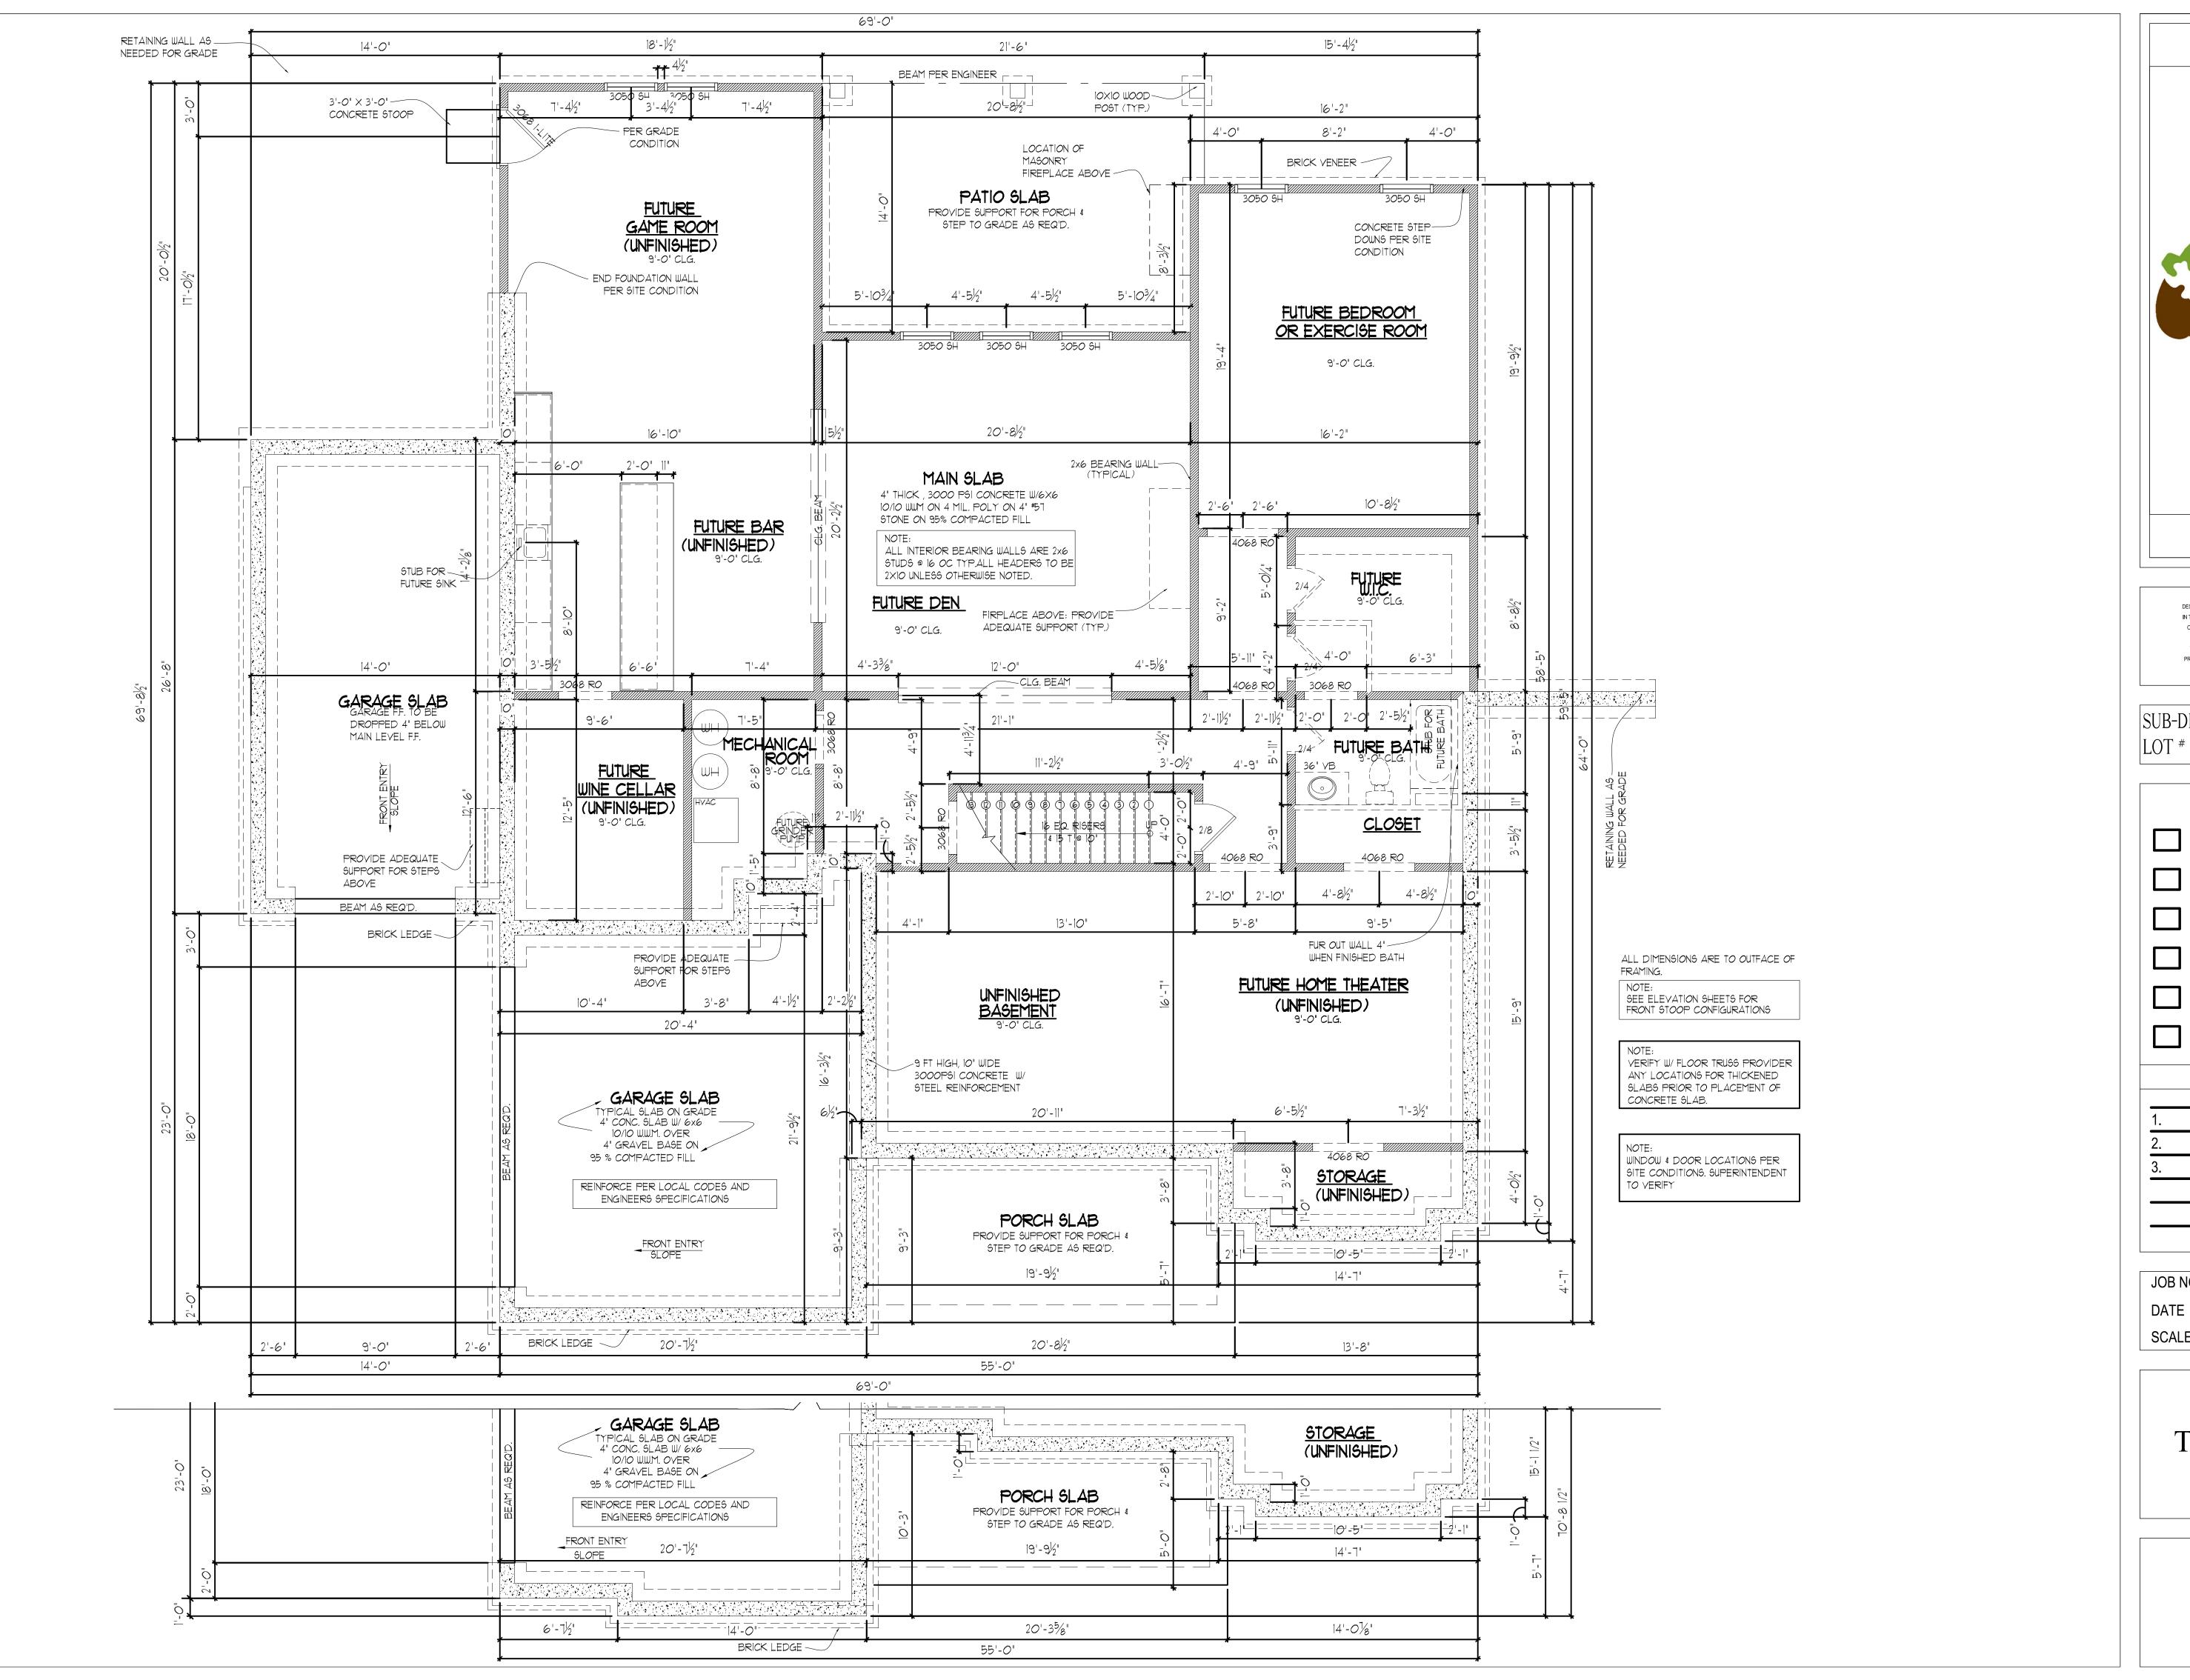

## **GENERAL NOTES:**

- TOTAL PROPERTY AREA = 2.38 AC
- SURVEY INFORMATION SHOWN HEREON IS BASED ON A BOUNDARY & TOPOGRAPHIC SURVEY FOR
- SOUTHERN HERITAGE HOME BUILDERS, DATED 07/21/2023 BY WATTS & BROWNING ENGINEERS, INC.. THE TOPOGRAPHIC AND ELEVATION DATA SHOWN HEREON WAS PREPARED BY WATTS & BROWNING
- ENGINEERS, INC. WHICH IS RESPONSIBLE FOR SUCH DATA ENGINEER/DESIGNER:
- WATTS & BROWNING ENGINEERS, INC.
- OWNER/DEVELOPER:
- SUWANEE, GA 30024

| DEVELOPM              | DEVELOPMENT DATA |  |  |  |  |  |  |
|-----------------------|------------------|--|--|--|--|--|--|
| TOTAL OITE ADEA       | 0.00.40          |  |  |  |  |  |  |
| TOTAL SITE AREA:      | 2.38 AC          |  |  |  |  |  |  |
| ZONED:                | R-100            |  |  |  |  |  |  |
| LOTS:                 | 4                |  |  |  |  |  |  |
| DENSITY:              | 1.7 LOTS/AC      |  |  |  |  |  |  |
| MINIMUM LOT AREA:     | 15,000 SF        |  |  |  |  |  |  |
| MINIMUM LOT FRONTAGE: | 100'             |  |  |  |  |  |  |
| SETBACKS:             |                  |  |  |  |  |  |  |
| FRONT-                | 35'              |  |  |  |  |  |  |
| SIDE-                 | 10'              |  |  |  |  |  |  |
| REAR-                 | 40'              |  |  |  |  |  |  |
| MAXIMUM BLDG. HEIGHT: | 35'              |  |  |  |  |  |  |