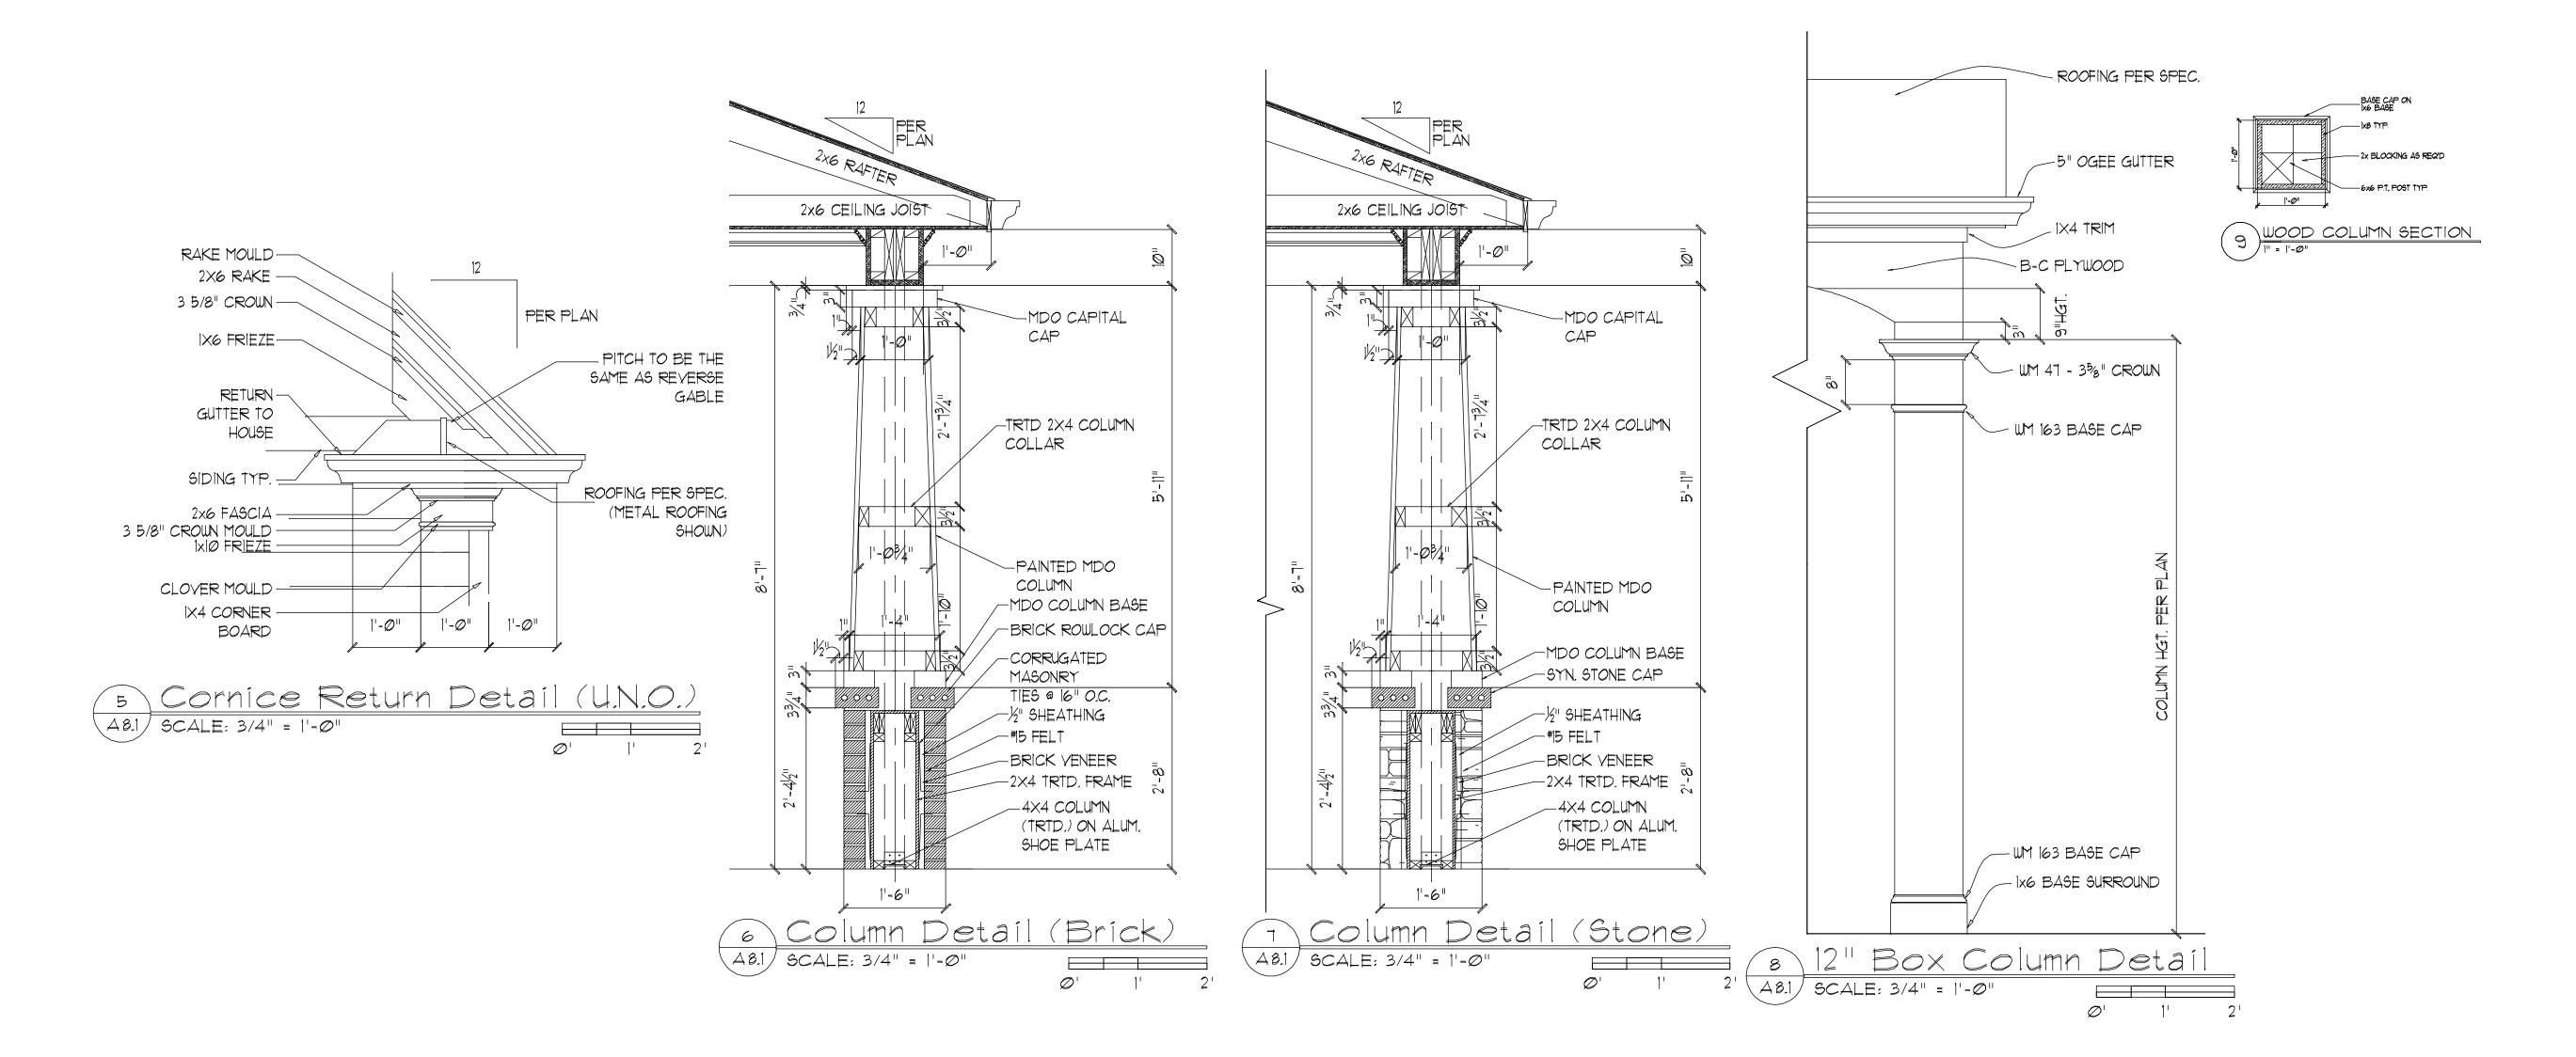

|             |

|  | JOB NO. |           | DRAWN _  | TC |
|--|---------|-----------|----------|----|
|  | DATE    | 1-20-2020 | CHECKED_ | TC |
|  | SCALE:  | AS NOTED  | APROV.   |    |

PLAN NAME:

The WILLMONT
ELECTRICALS

SHEET NO. A7.1SHEET: 8 OF: 16





|    | ISSUED FOR: |
|----|-------------|
|    |             |
|    |             |
|    |             |
| Ш  |             |
|    |             |
|    |             |
|    | REVISED     |
| 1. | 6/2/22      |
| 2. | 8/17/22     |

|  | JOB NO. |           | DRAWN   | T <b>C</b> C |
|--|---------|-----------|---------|--------------|
|  | DATE    | 1-20-2020 | CHECKED | TC           |
|  | SCALE:  | AS NOTED  | APROV.  |              |

PLAN NAME:

The WILLMONT

ROOF PLANS

SHEET NO.

A7.1

SHEET: 9 OF: 16

Packet page:...







|          | ISSUE   | ED FOR: |  |
|----------|---------|---------|--|
|          |         | _       |  |
|          |         |         |  |
| <u> </u> |         |         |  |
|          |         |         |  |
| ᆜ -      |         |         |  |
| Ш_       |         |         |  |
|          |         |         |  |
|          | RE      | VISED   |  |
| 1.       | 6/2/22  |         |  |
| 2.       | 8/17/22 |         |  |
| 3.       | 8/22/22 |         |  |
|          |         |         |  |
|          |         |         |  |

|   | DATE   | 1-20-2020 | CHECKED | TC |
|---|--------|-----------|---------|----|
|   | SCALE: | AS NOTED  | APROV.  |    |
| ٠ |        |           |         |    |

PLAN NAME:

The WILLMONT

**EXTERIOR DETAILS** 



all 🕏 📵

Photo 🔛

BB Done