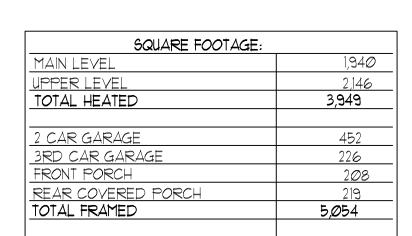

E CODES, AND APPROVAL BY A LICENSED ENGINEER AND OR ARCHITECT

SUB-DIVISION NEW BETHANY

| RELE.   | RELEASED FOR CONSTRUCTION |  |  |
|---------|---------------------------|--|--|
| REVISED |                           |  |  |
|         |                           |  |  |
|         |                           |  |  |
|         |                           |  |  |
|         |                           |  |  |
|         |                           |  |  |
|         |                           |  |  |
|         |                           |  |  |

## THE HIGHWOOD

| JOB NO. | NA        | DRAWN   | GC |
|---------|-----------|---------|----|
| DATE    | 8/30/2022 | CHECKED | DB |
| SCALE:  | AS NOTED  | APROV.  | DB |

SLAB FOUNDATION PLAN

APROVED BY: DAVID BOWEN

SHEET NO.

SHEET: XX OF: XX



# KEY NOTES: 2018 IRC WITH GEORGIA AMENDMENTS (2020)

## FIRE PROTECTION:

- HOUSE TO GARAGE FIRE SEPARATION. GARAGE/HOUSE SEPARATION AT VERTICAL SURFACES
   SHALL BE PROTECTED WITH ONE (1) LAYER 1/2" GYPSUM BOARD. (PER IRC SECTION R3026)
- GARAGE/HOUSE SEPARATION AT HORIZONTAL SURFACES SHALL BE PROTECTED WITH ONE (1) LAYER 5/8" TYPE 'X' GYPSUM BOARD. (PER IRC SECTION R3026)
- HOUSE TO GARAGE DOOR SEPARATION. PROVIDE 1-3/8" SOLID CORE DOOR OR APPROVED 20 MINUTE RATED DOOR. (PER IRC SECTION R3/02.5.1)
- BENEATH STAIRS AND LANDINGS. 1/2" GYPSUM BOARD ON WALLS AND CEILING OF ENCLOSED ACCESSIBLE AREAS. (PER IRC SECTION R302.1)

  BENEATH STAIRS AND LANDINGS. 1/2" GYPSUM BOARD ON WALLS AND CEILING OF ENCLOSED ACCESSIBLE AREAS. (PER IRC SECTION R302.1)

SMOKE & CARBON MONOXIDE DETECTORS TO BE