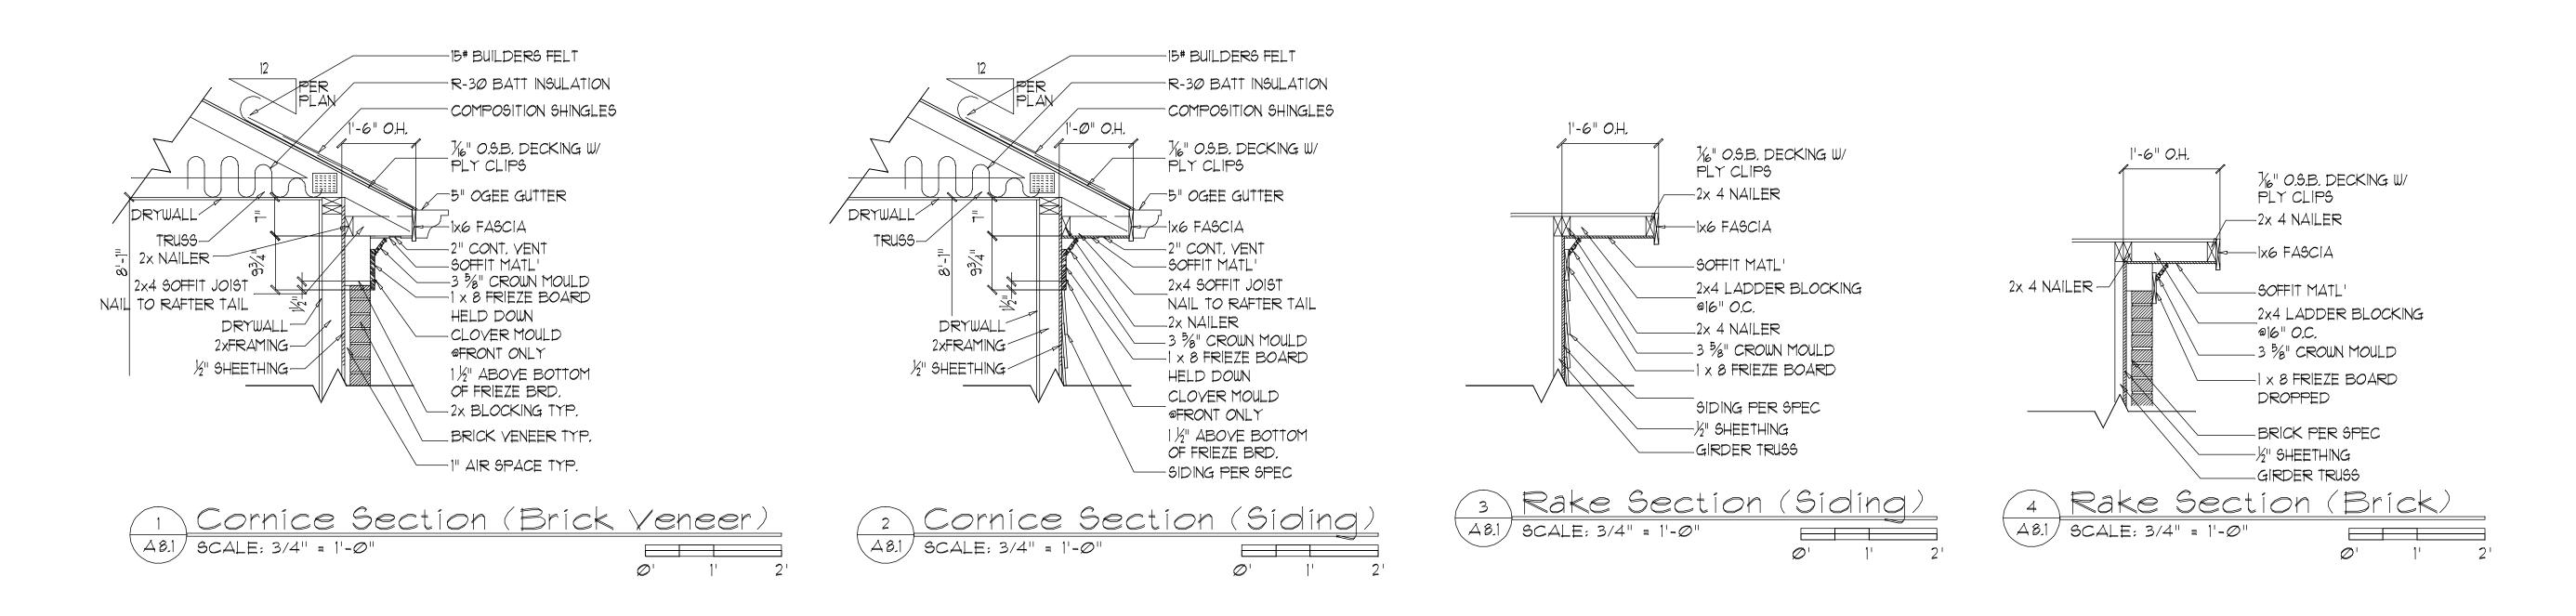

|             |

|  | JOB NO. |           | DRAWN _  | TC |
|--|---------|-----------|----------|----|
|  | DATE    | 1-20-2020 | CHECKED_ | TC |
|  | SCALE:  | AS NOTED  | APROV.   |    |

PLAN NAME:

The WILLMONT
ELECTRICALS

SHEET NO. A7.1SHEET: 8 OF: 16





|    | ISSUED FOR: |
|----|-------------|
|    |             |
|    |             |
|    |             |
| Ш  |             |
|    |             |
|    |             |
|    | REVISED     |
| 1. | 6/2/22      |
| 2. | 8/17/22     |

|  | JOB NO. |           | DRAWN   | T <b>C</b> C |
|--|---------|-----------|---------|--------------|
|  | DATE    | 1-20-2020 | CHECKED | TC           |
|  | SCALE:  | AS NOTED  | APROV.  |              |

PLAN NAME:

The WILLMONT

ROOF PLANS

SHEET NO.

A7.1

SHEET: 9 OF: 16

Packet page:...







|          | ISSUE   | ED FOR: |  |
|----------|---------|---------|--|
|          |         | _       |  |
|          |         |         |  |
| <u> </u> |         |         |  |
|          |         |         |  |
| ᆜ -      |         |         |  |
| Ш_       |         |         |  |
|          |         |         |  |
|          | RE      | VISED   |  |
| 1.       | 6/2/22  |         |  |
| 2.       | 8/17/22 |         |  |
| 3.       | 8/22/22 |         |  |
|          |         |         |  |
|          |         |         |  |

|   | DATE   | 1-20-2020 | CHECKED | TC |
|---|--------|-----------|---------|----|
|   | SCALE: | AS NOTED  | APROV.  |    |
| ٠ |        |           |         |    |

PLAN NAME:

The WILLMONT

**EXTERIOR DETAILS** 



all 🕏 📵

Photo 🔛

BB Done