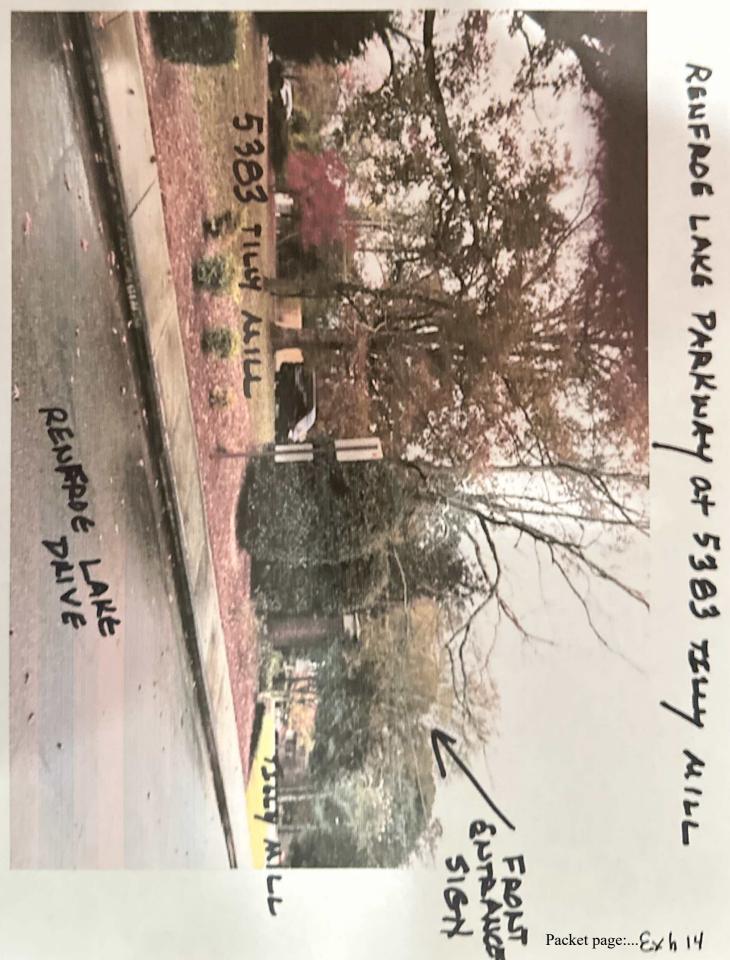

#### **BACKGROUND & PROPOSED DEVELOPMENT**

The subject lot, 5383 Tilly Mill Road, is zoned Single-dwelling Residential-100 (R-100) and abuts R-100 on all sides. It is at the corner of Tilly Mill Road and Renfroe Lake Drive and is at the entrance to the Renfroe Lake subdivision, but the existing home pre-dates the subdivision, which was developed in the mid-to-late 90s'. The subject lot is 2.38 acres and is currently developed with a 1690 SF one-story home constructed in 1900.

In addition to the requirements for the lot frontage and area, all subdivisions that result in a net increase in the number of single family lots trigger requirements for public right-of-way improvements (Sec. 16-217 (6)). The right-of-way improvements include a 12-foot multi-use path along the Tilly Mill Road portion of the street frontage. Staff recommends that the path be constructed and routed to preserve an existing large tree that is in the ROW.