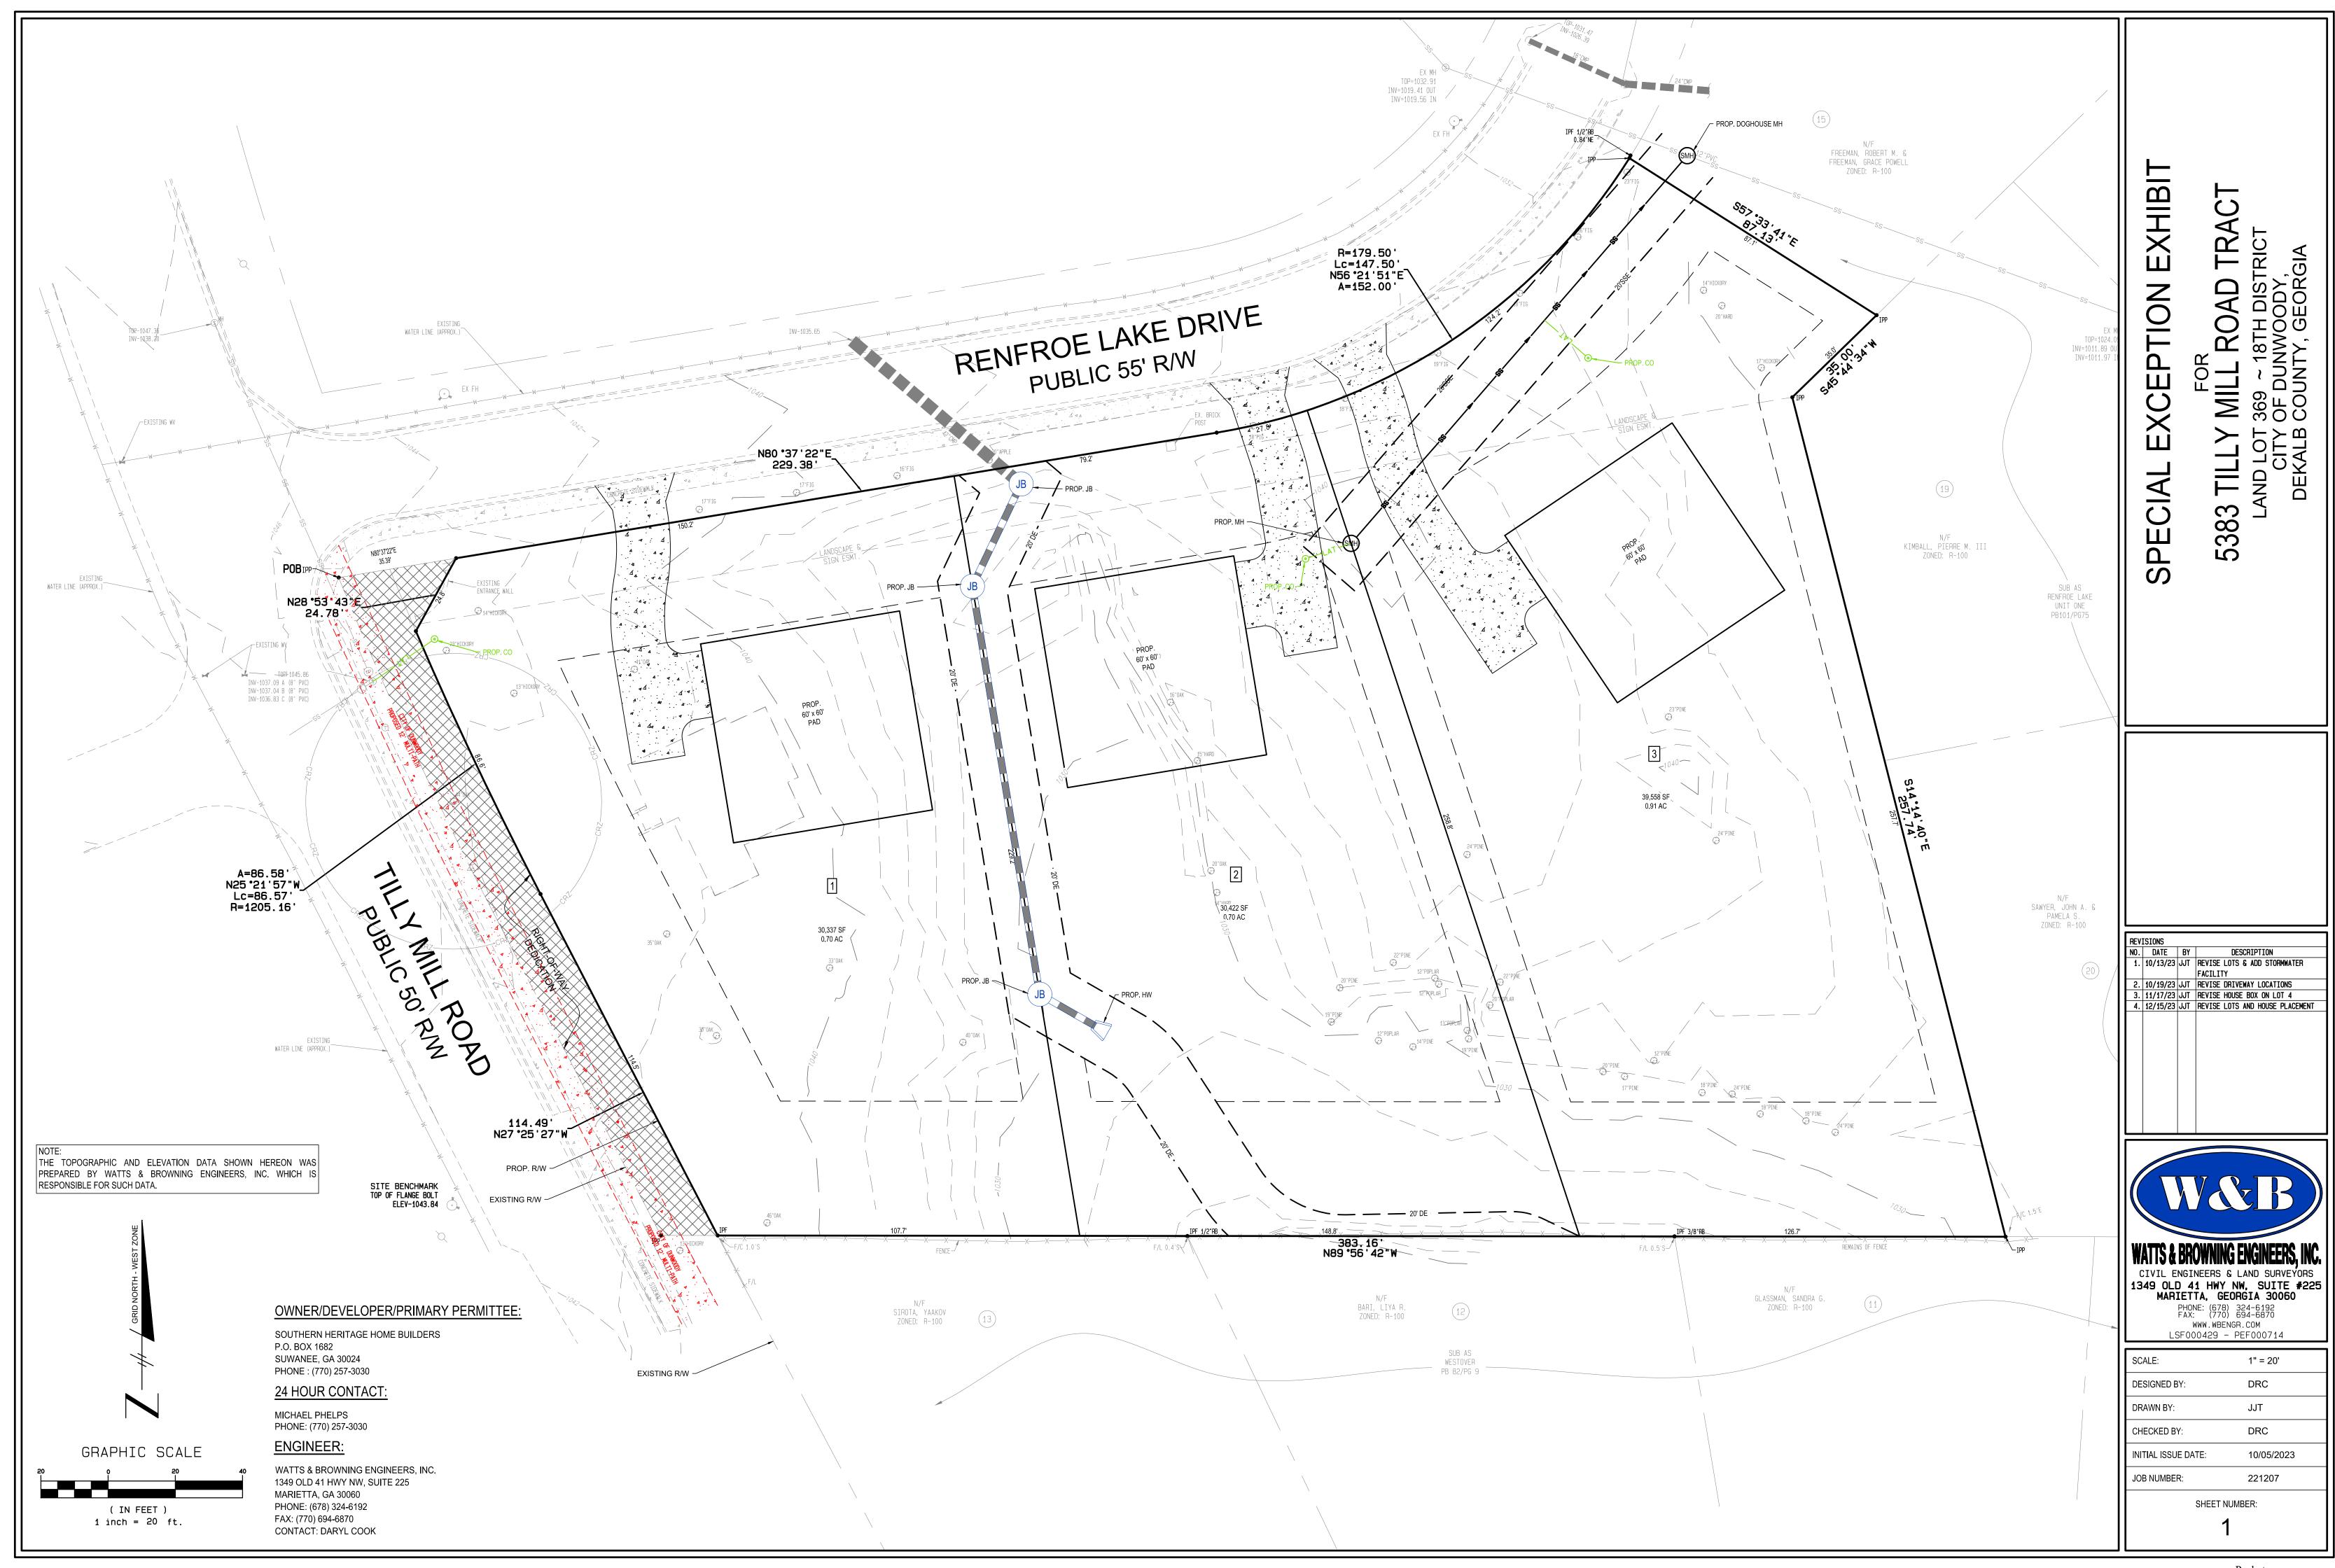

### REQUEST

Michael Phelps, applicant for 5383 Tilly Mill Road, Dunwoody, GA, 30338, requests a special exception from Chapter 27, Section 147 (3) to allow relief from contextual lot characteristics standards.

The applicant also initially requested a variance from Chapter 16, Section 241 (e) to allow relief from design standards for new lots for a four-lot subdivision. On December 17<sup>th</sup>, the applicant amended the request from four lots to three lots, negating said variance.

Fig. 1, Current Property Lines

The applicant proposes to demolish the existing home, subdivide the existing property into three lots and construct three new homes. The proposed parcels all meet the minimum standards for the R-100 zoning district. However, Sec. 27-147 (3) establishes *Contextual lot characteristics*. These requirements are separate and additional to the baseline zoning requirements. This section requires that proposed subdivisions also take into consideration the average area and lot frontage of adjacent lots. The two properties used to determine the averages are 2077 Renfroe Lake Drive and 5150 Sheridan Lane.

Fig. 2, 2077 Renfroe Lake Drive and 5150 Sheridan Lane

The contextual lot standards dictate a minimum lot area of 17,380 SF. The contextual lot frontage is

The proposed 3 lots all significantly exceed the minimum and contextual lot area and meet the minimum lot frontage, but are deficient in contextual lot frontage. The lack of lot frontage available to meet the contextual lot frontage requirements prompted the variance request. Instead of the required 151 feet, the three lots, as proposed have 150, 107, and 147 feet of frontage. All three lots meet the standard R-100 frontage requirement of 100 feet.