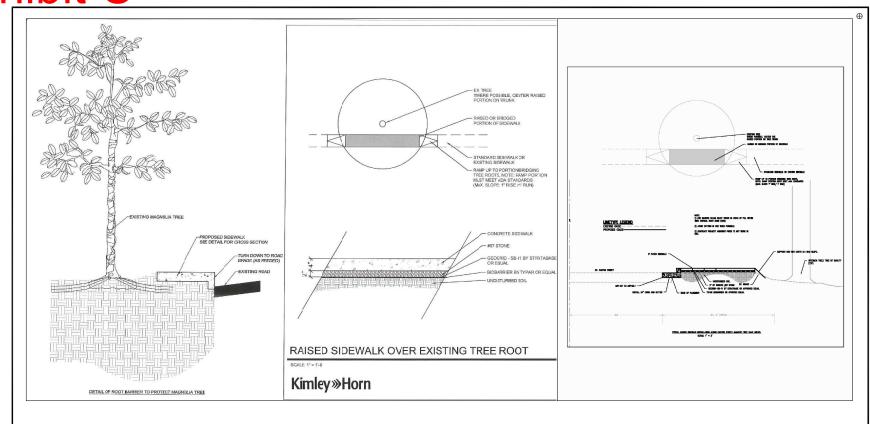

In addition to the requirements for the lot frontage and area, all subdivisions that result in a net increase in the number of single family lots trigger requirements for public right-of-way improvements (Sec. 16-217 (6)). The right-of-way improvements include a 12-foot multi-use path along the Tilly Mill Road portion of the street frontage. Staff recommends that the path be constructed and routed to preserve an existing large tree that is in the ROW.

- 1. The final plat must be in substantial compliance with the submitted preliminary plat, prepared by W&B Engineering and dated 12-20-2023 (See Exhibit A).
- 2. The frontage sidepath on the Tilly Mill Road frontage must be routed and constructed to preserve the 44' oak tree (demarcated on Exhibit B). Construction and disturbance of the sidepath within the critical root zone (CRZ) shall not exceed 25% of the CRZ area and shall utilize a "root bridge" construction method (see Exhibit C).