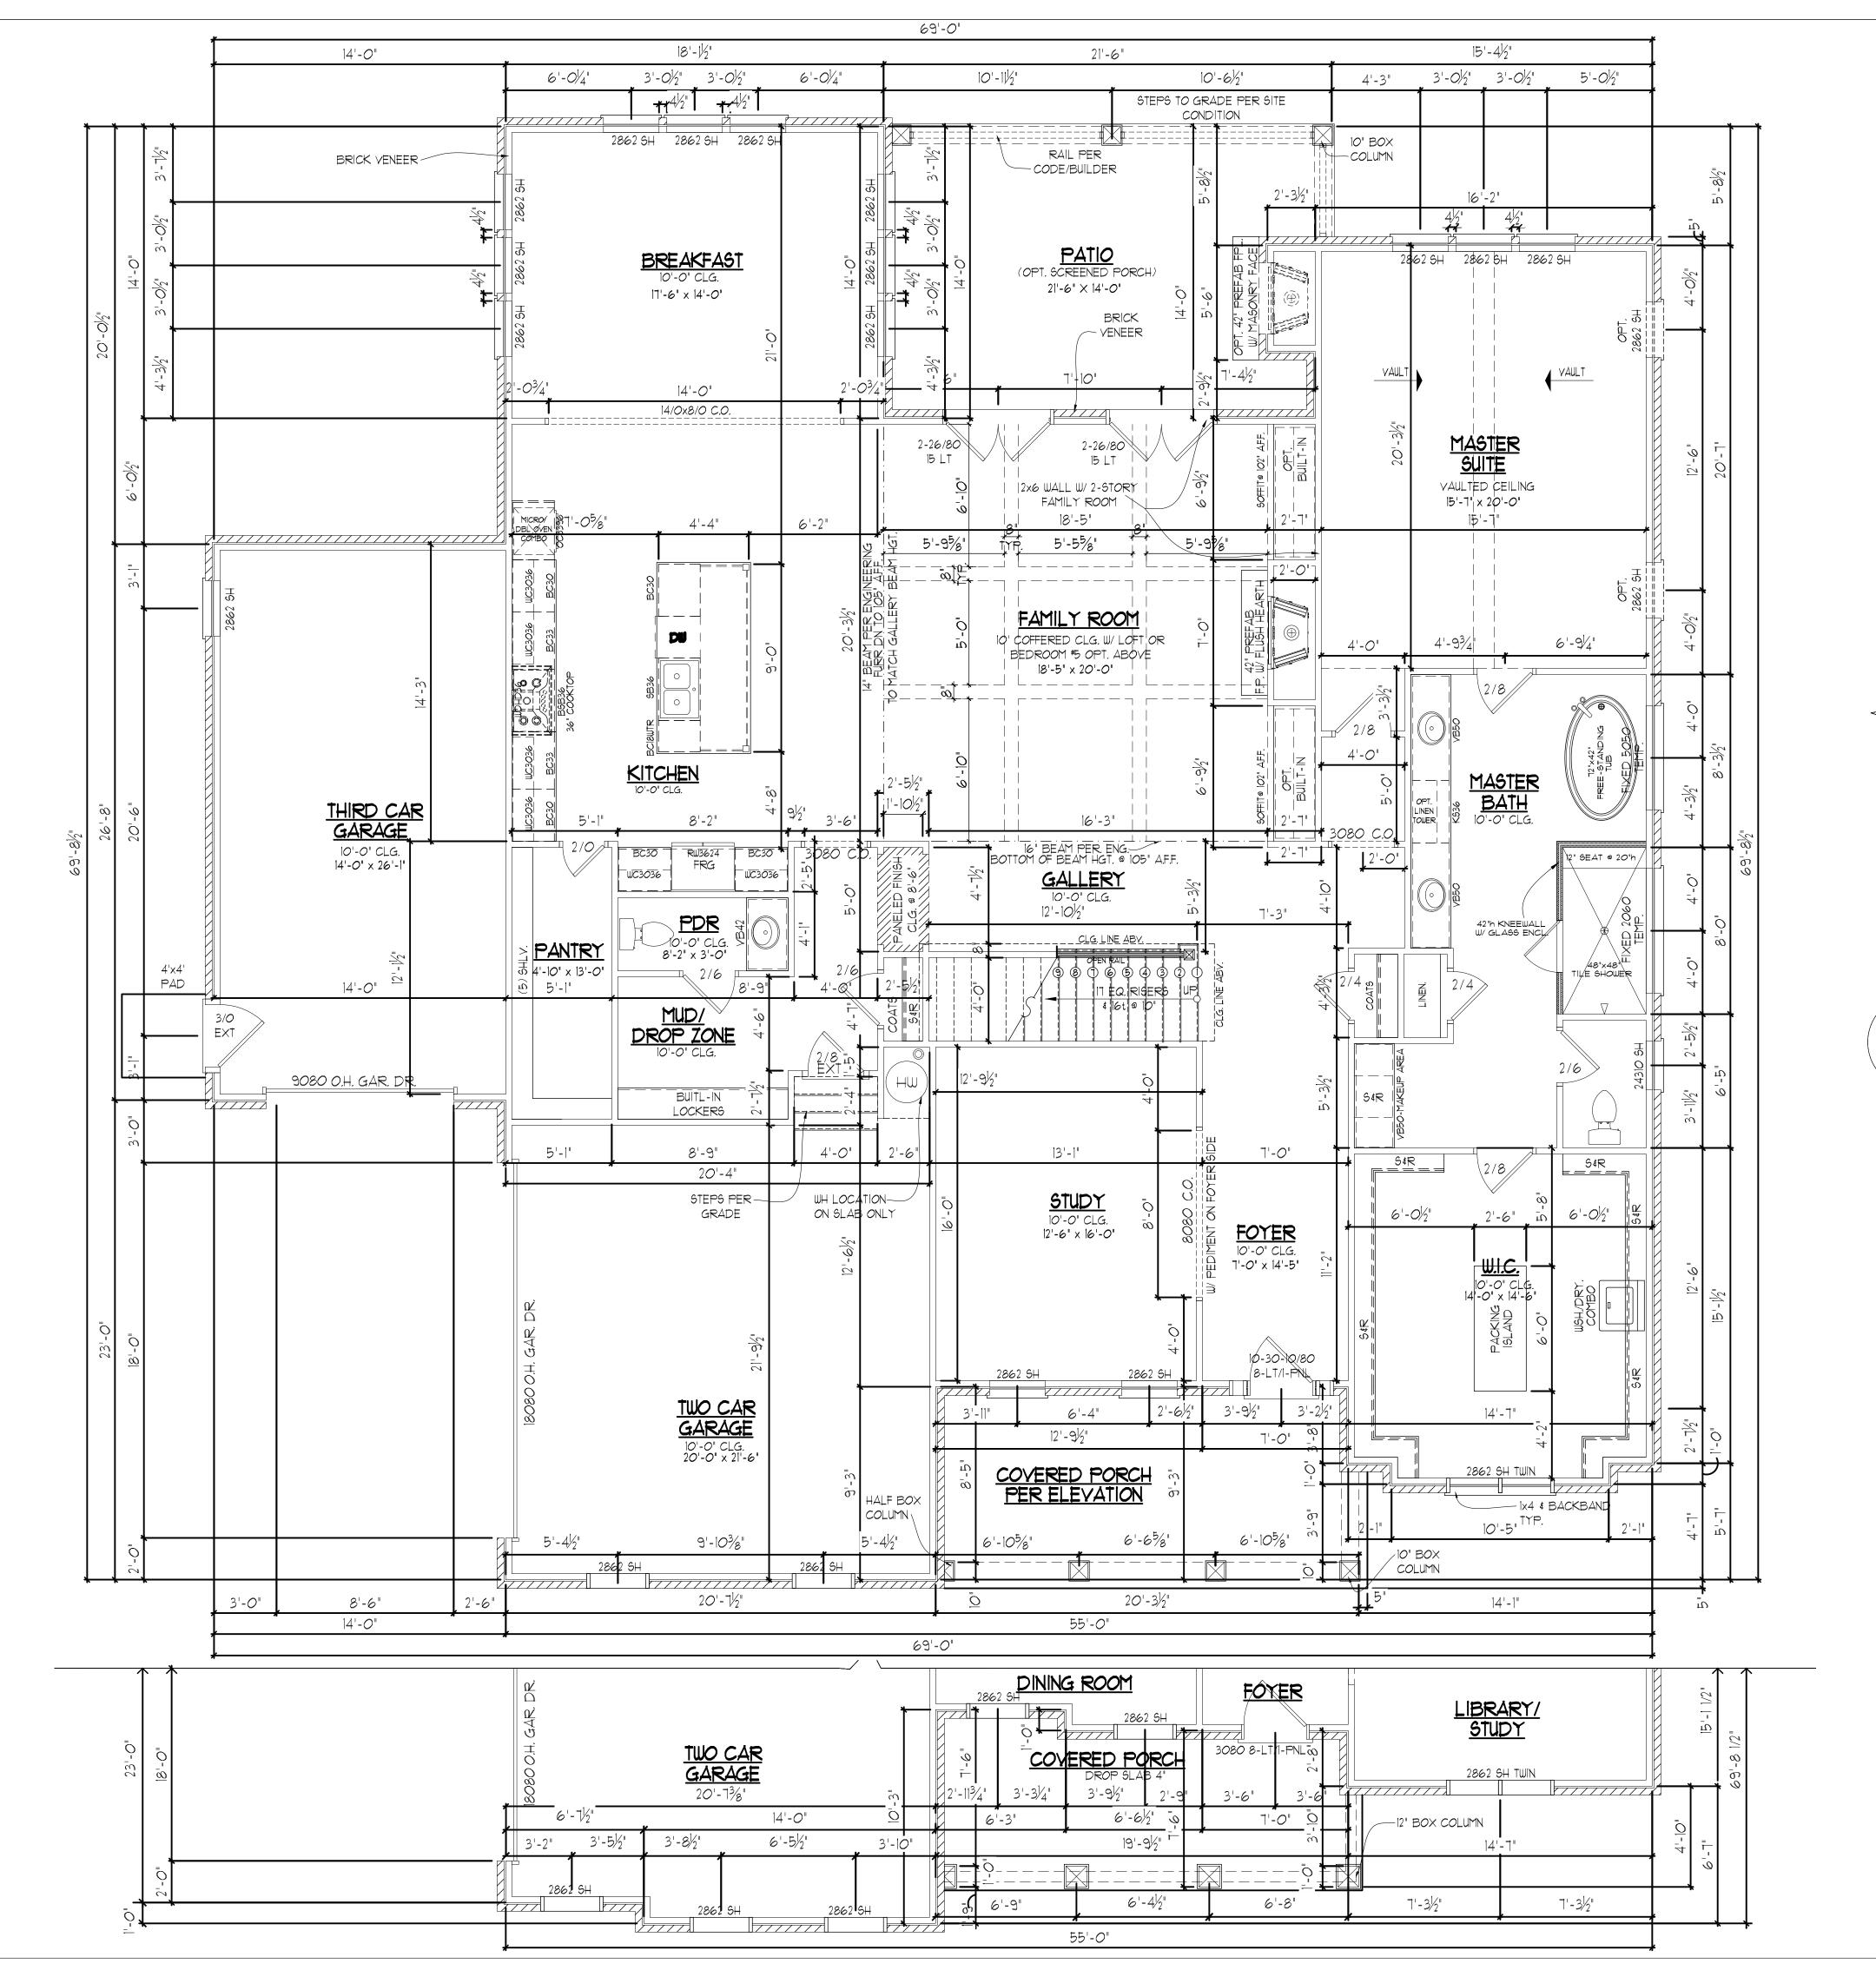

## **GENERAL NOTES:**

- TOTAL PROPERTY AREA = 2.38 AC
- SURVEY INFORMATION SHOWN HEREON IS BASED ON A BOUNDARY & TOPOGRAPHIC SURVEY FOR
- SOUTHERN HERITAGE HOME BUILDERS, DATED 07/21/2023 BY WATTS & BROWNING ENGINEERS, INC.. THE TOPOGRAPHIC AND ELEVATION DATA SHOWN HEREON WAS PREPARED BY WATTS & BROWNING
- ENGINEERS, INC. WHICH IS RESPONSIBLE FOR SUCH DATA ENGINEER/DESIGNER:
- WATTS & BROWNING ENGINEERS, INC.
- OWNER/DEVELOPER:
- SUWANEE, GA 30024

PREPARED BY:

PRELIMINARY PLAT

5383 TILLY MILL ROAD

TRACT

LOCATED IN

LAND LOT 369~ 18TH DISTRICT

CITY OF DUNWOODY

DEKALB COUNTY, GEORGIA

TAX PARCEL ID: 18 369 02 019

WATTS & BROWNING ENGINEERS, INC. **CIVIL ENGINEERS & LAND SURVEYORS** 

| Sheet List Table |                                       |  |  |  |  |  |
|------------------|---------------------------------------|--|--|--|--|--|
| Sheet Number     | Sheet Title                           |  |  |  |  |  |
| PP-1             | PRELIMINARY PLAT - COVER SHEET        |  |  |  |  |  |
| PP-2             | EXISTING CONDITIONS & DEMOLITION PLAN |  |  |  |  |  |
| PP-3             | PRELIMINARY PLAT - SITE PLAN          |  |  |  |  |  |

| DEVELOPM              | DEVELOPMENT DATA |  |  |  |  |  |  |
|-----------------------|------------------|--|--|--|--|--|--|
| TOTAL OITE ADEA       | 0.00.40          |  |  |  |  |  |  |
| TOTAL SITE AREA:      | 2.38 AC          |  |  |  |  |  |  |
| ZONED:                | R-100            |  |  |  |  |  |  |
| LOTS:                 | 4                |  |  |  |  |  |  |
| DENSITY:              | 1.7 LOTS/AC      |  |  |  |  |  |  |
| MINIMUM LOT AREA:     | 15,000 SF        |  |  |  |  |  |  |
| MINIMUM LOT FRONTAGE: | 100'             |  |  |  |  |  |  |
| SETBACKS:             |                  |  |  |  |  |  |  |
| FRONT-                | 35'              |  |  |  |  |  |  |
| SIDE-                 | 10'              |  |  |  |  |  |  |
| REAR-                 | 40'              |  |  |  |  |  |  |
| MAXIMUM BLDG. HEIGHT: | 35'              |  |  |  |  |  |  |