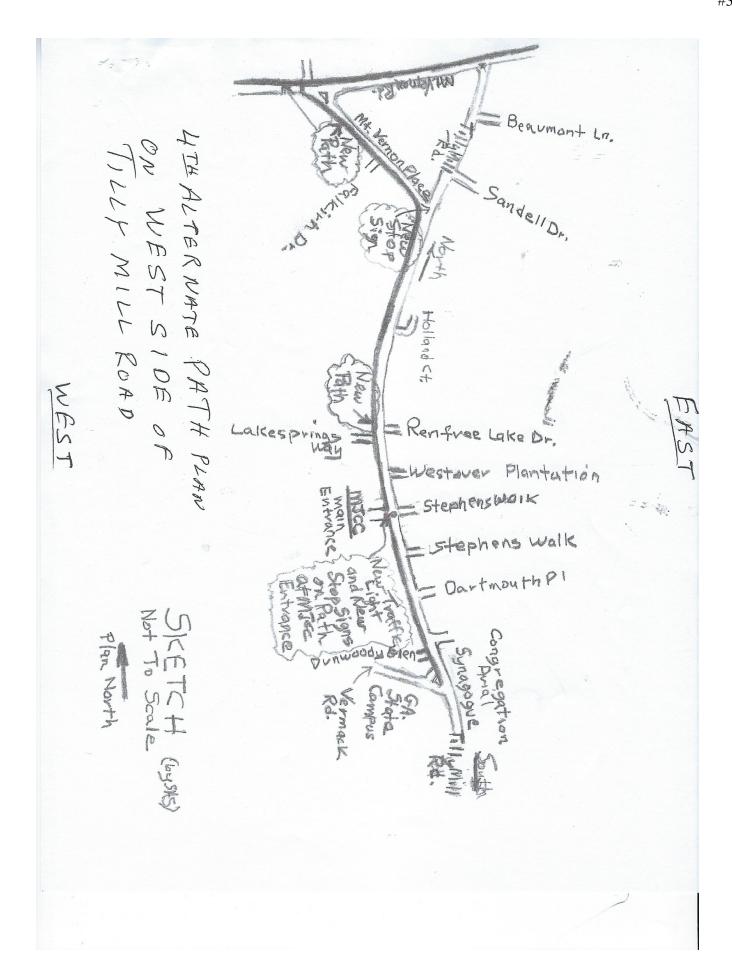

In addition to the requirements for the lot frontage and area, all subdivisions that result in a net increase in the number of single family lots trigger requirements for public right-of-way improvements (Sec. 16-217 (6)). The right-of-way improvements include a 12-foot multi-use path along the Tilly Mill Road portion of the street frontage. Staff recommends that the path be constructed and routed to preserve an existing large tree that is in the ROW.