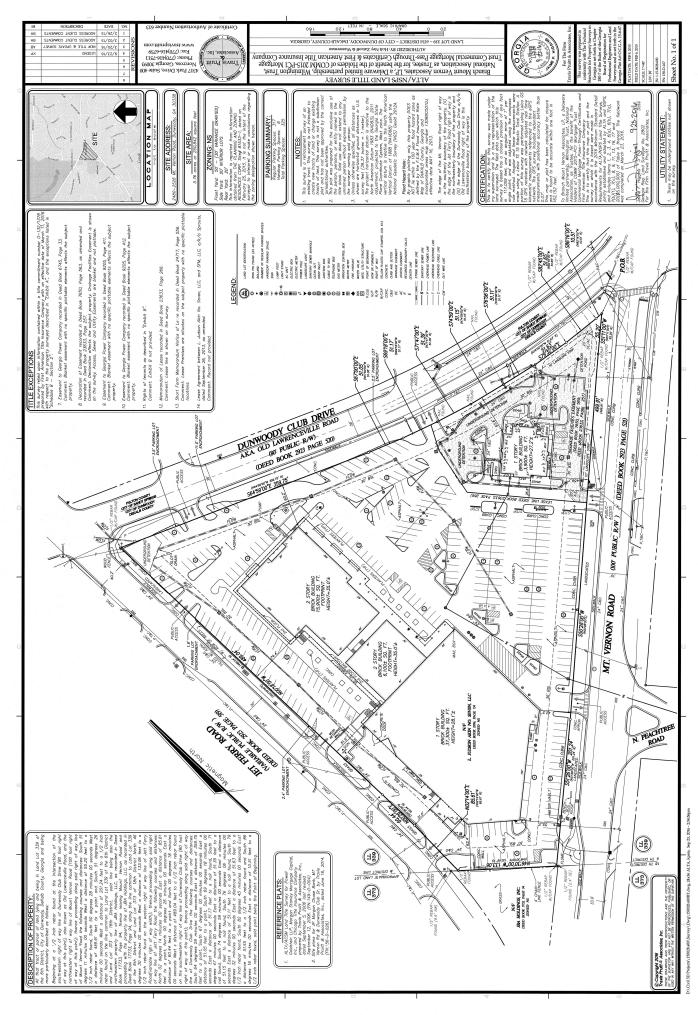

#### DESCRIPTION OF PROPERTY:

All that tract or parcel of land lying and being in Land Lot 339 of the 6th District, City of Dunwoody, DeKalb County, Georgia and being more particularly described as follows:

Beginning at a 1/2 inch rebar found at the intersection of the southwestern right of way line of Dunwoody Club Drive (80 foot right of way at this point), also known as Old Lawrenceville Road, and the northwestern right of way line of Mount Vernon Road (100 foot right of way at this point); thence proceeding along said right of way line of Mount Vernon Road the following courses and distances: South 51 degrees 11 minutes 00 seconds West a distance of 55.20 feet to a 1/2 inch rebar found, South 50 degrees 28 minutes 00 seconds West a distance of 499.91 feet to a point and South 51 degrees 26 minutes 00 seconds West a distance of 201.24 feet to a 1/2 inch rebar found on the line common to Land Lot 339 of the 6th District and Land Lot 373 of 18th District, said line being also the northeastern property line of JBA Holdings, LLC, as recorded in Deed Book 17733, Page 94; thence leaving Mount Vernon Road and proceeding with the property line of JBA Holdings, LLC, as recorded in Deed Book 17733, Page 94, along the line common to Land Lot 339 of the 6th District and Land Lot 373 of 18th District North 46 degrees 30 minutes 00 seconds West a distance of 133.06 feet to a 1/2 inch rebar found on the eastern right of way line of Jett Ferry Road(variable right of way width); thence proceeding along said right of way line of Jett Ferry Road the following courses and distances: North 02 degrees 14 minutes 00 seconds East a distance of 85.61 feet to a point, North 00 degrees 26 minutes 00 seconds East a distance of 60.44 feet to a point and North 00 degrees 18 minutes 00 seconds West a distance of 489.04 feet to a 1/2 inch rebar found on the southwestern right of way line of Dunwoody Club Drive (80 foot right of way at this point); thence proceeding along said right of way line of Dunwoody Club Drive the following courses and distances: South 64 degrees 59 minutes 00 seconds East a distance of 359.75 feet to a point, South 67 degrees 00 minutes 00 seconds East a distance of 51.05 feet to a point, South 69 degrees 18 minutes 00 seconds East a distance of 51.17 feet to a nail found, South 71 degrees 47 minutes 00 seconds East a distance of 51.39 feet to a nail found, South 74 degrees 59 minutes 00 seconds East a distance of 51.15 feet to a nail found, South 76 degrees 06 minutes 00 seconds East a distance of 51.11 feet to a nail found, South 79 degrees 32 minutes 00 seconds East a distance of 51.63 feet to a 1/2 inch rebar found, South 82 degrees 45 minutes 00 seconds East a distance of 51.65 feet to a 1/2 inch rebar found and South 86 degrees 16 minutes 00 seconds East a distance of 10.51 feet to a 1/2 inch rebar found, said point being the Point of Beginning.