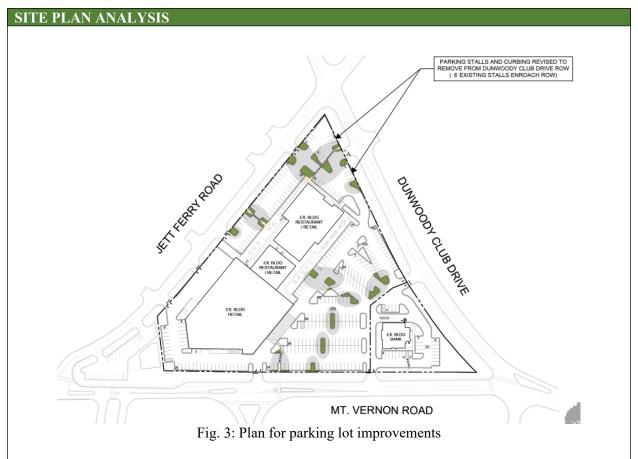

The only changes to the site proposed by the applicant consist of minor improvements to the parking lot by adding new landscape islands and removing several parking spaces that currently encroach into the right-of-way on Dunwoody Club Drive. Additionally, as part of the site review, the Public Works Department determined that no additional right-of-way is required to accommodate future streetscape improvements.

Exhibit A: Site Survey Exhibit B: Schematic Site Plan, titled "Plan – Site Improvements," completed by Branch, received September 30, 2024

- Development of the site shall be limited to the following permitted uses: 1) all uses allowed in the NS District; 2) Club or lodge, private; 3) Cultural exhibit; 4) Schools, limited to a maximum of 5,000sf of floor area; 5) Animal care/boarding; 6) Restaurant, accessory to an office use; 7) Special events facility, limited to a maximum of 5,000sf of floor area; 8) Liquor store; 9) Medical and dental laboratory; 10) Other personal improvement service; 11) Tennis center, club and facilities; and 12) Other participant sports and recreation (indoor).
- 2. Development of the site shall be substantially consistent to the existing conditions, per the site survey (Exhibit A), with minor changes to improve the parking lot (Exhibit B) and minor changes allowed as defined by Section 27-337(b) and approved by the Community Development Director.
- 3. The owner shall complete the parking lot improvements, including removing the six parking spaces encroaching into the Dunwoody Club Drive right-of-way, before the issuance of a Certificate of Occupancy for the building marked on Exhibit B as "Ex. Bldg. Retail". If no Certificate of Occupancy is requested within 1 year of the approval of the requested zoning amendment, the property owner shall have 1 additional year to complete the parking lot improvements. The six parking spaces removed may be redistributed on-site; the redistributed spaces will not increase the extent of nonconformity of any development features of the existing parking lot, including the maximum number of parking spaces allowed.

## PARKING STALLS AND CURBING REVISED TO REMOVE FROM DUNWOODY CLUB DRIVE ROW ( 6 EXISTING STALLS ENROACH ROW)

Packet page:...