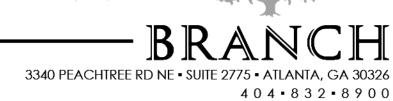

#### DESCRIPTION OF PROPERTY:

All that tract or parcel of land lying and being in Land Lot 339 of the 6th District, City of Dunwoody, DeKalb County, Georgia and being more particularly described as follows:

Beginning at a 1/2 inch rebar found at the intersection of the southwestern right of way line of Dunwoody Club Drive (80 foot right of way at this point), also known as Old Lawrenceville Road, and the northwestern right of way line of Mount Vernon Road (100 foot right of way at this point); thence proceeding along said right of way line of Mount Vernon Road the following courses and distances: South 51 degrees 11 minutes 00 seconds West a distance of 55.20 feet to a 1/2 inch rebar found, South 50 degrees 28 minutes 00 seconds West a distance of 499.91 feet to a point and South 51 degrees 26 minutes 00 seconds West a distance of 201.24 feet to a 1/2 inch rebar found on the line common to Land Lot 339 of the 6th District and Land Lot 373 of 18th District, said line being also the northeastern property line of JBA Holdings, LLC, as recorded in Deed Book 17733, Page 94; thence leaving Mount Vernon Road and proceeding with the property line of JBA Holdings, LLC, as recorded in Deed Book 17733, Page 94, along the line common to Land Lot 339 of the 6th District and Land Lot 373 of 18th District North 46 degrees 30 minutes 00 seconds West a distance of 133.06 feet to a 1/2 inch rebar found on the eastern right of way line of Jett Ferry Road(variable right of way width); thence proceeding along said right of way line of Jett Ferry Road the following courses and distances: North 02 degrees 14 minutes 00 seconds East a distance of 85.61 feet to a point, North 00 degrees 26 minutes 00 seconds East a distance of 60.44 feet to a point and North 00 degrees 18 minutes 00 seconds West a distance of 489.04 feet to a 1/2 inch rebar found on the southwestern right of way line of Dunwoody Club Drive (80 foot right of way at this point); thence proceeding along said right of way line of Dunwoody Club Drive the following courses and distances: South 64 degrees 59 minutes 00 seconds East a distance of 359.75 feet to a point, South 67 degrees 00 minutes 00 seconds East a distance of 51.05 feet to a point, South 69 degrees 18 minutes 00 seconds East a distance of 51.17 feet to a nail found, South 71 degrees 47 minutes 00 seconds East a distance of 51.39 feet to a nail found, South 74 degrees 59 minutes 00 seconds East a distance of 51.15 feet to a nail found, South 76 degrees 06 minutes 00 seconds East a distance of 51.11 feet to a nail found, South 79 degrees 32 minutes 00 seconds East a distance of 51.63 feet to a 1/2 inch rebar found, South 82 degrees 45 minutes 00 seconds East a distance of 51.65 feet to a 1/2 inch rebar found and South 86 degrees 16 minutes 00 seconds East a distance of 10.51 feet to a 1/2 inch rebar found, said point being the Point of Beginning.