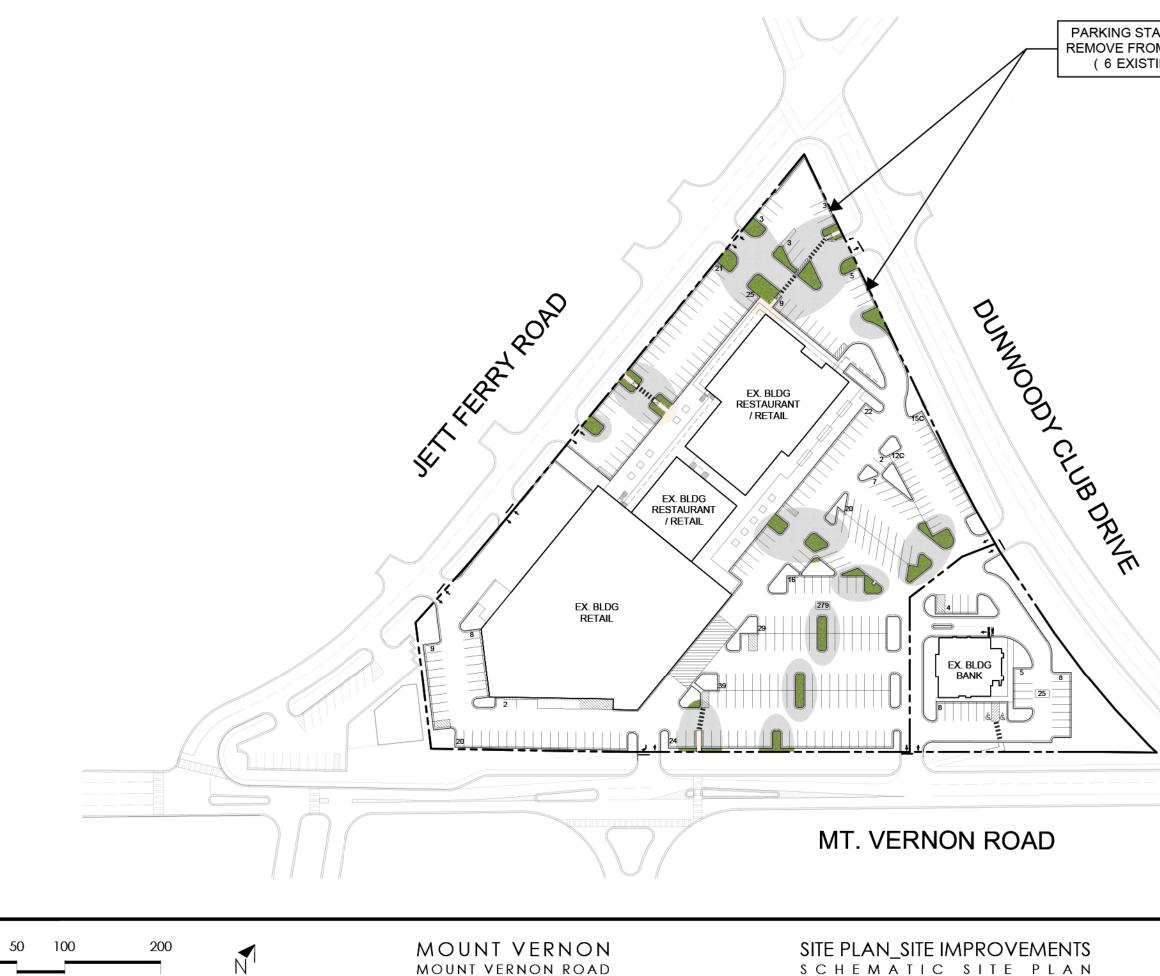

Exhibit A: Site Survey Exhibit B: Schematic Site Plan, titled "Plan – Site Improvements," completed by Branch, received September 30, 2024

- Development of the site shall be limited to the following permitted uses: 1) all uses allowed in the NS District; 2) Club or lodge, private; 3) Cultural exhibit; 4) Schools, limited to a maximum of 5,000sf of floor area; 5) Animal care/boarding; 6) Restaurant, accessory to an office use; 7) Special events facility, limited to a maximum of 5,000sf of floor area; 8) Liquor store; 9) Medical and dental laboratory; 10) Other personal improvement service; 11) Tennis center, club and facilities; and 12) Other participant sports and recreation (indoor).
- 2. Development of the site shall be substantially consistent to the existing conditions, per the site survey (Exhibit A), with minor changes to improve the parking lot (Exhibit B) and minor changes allowed as defined by Section 27-337(b) and approved by the Community Development Director.
- 3. The owner shall complete the parking lot improvements, including removing the six parking spaces encroaching into the Dunwoody Club Drive right-of-way, before the issuance of a Certificate of Occupancy for the building marked on Exhibit B as "Ex. Bldg. Retail". If no Certificate of Occupancy is requested within 1 year of the approval of the requested zoning amendment, the property owner shall have 1 additional year to complete the parking lot improvements. The six parking spaces removed may be redistributed on-site; the redistributed spaces will not increase the extent of nonconformity of any development features of the existing parking lot, including the maximum number of parking spaces allowed.

The Planning Commission recommends the application RZ 24-02, to rezone the subject site from NS to C-1, be approved subject to the following exhibit(s) and condition(s):

Exhibit A: Site Survey

Exhibit B: Schematic Site Plan, titled "Plan – Site Improvements," completed by Branch, received September 30, 2024

- Development of the site shall be limited to the following permitted uses: 1) all uses allowed in the NS District; 2) Club or lodge, private; 3) Cultural exhibit; 4) Schools, limited to a maximum of 5,000sf of floor area; 5) Animal care/boarding; 6) Restaurant, accessory to an office use; 7) Special events facility, limited to a maximum of 5,000sf of floor area; 8) Liquor store; 9) Medical and dental laboratory; 10) Other personal improvement service; 11) Tennis center, club and facilities; and 12) Other participant sports and recreation (indoor).
- 2. Development of the site shall be substantially consistent to the existing conditions, per the site survey (Exhibit A), with minor changes to improve the parking lot (Exhibit B) and minor changes allowed as defined by Section 27-337(b) and approved by the Community Development Director.
- 3. The owner shall complete the parking lot improvements, including removing the six parking spaces encroaching into the Dunwoody Club Drive right-of-way, before the issuance of a Certificate of Occupancy for the building marked on Exhibit B as "Ex. Bldg. Retail". If no Certificate of Occupancy is requested within 1 year of the approval of the requested zoning amendment, the property owner shall have 1 additional year to complete the parking lot improvements. The six parking spaces removed may be redistributed on-site; the redistributed spaces will not increase the extent of nonconformity of any development features of the existing parking lot, including the maximum number of parking spaces allowed.
- 4. Businesses operating in the building addressed as 2480 Mt. Vernon Road, near the intersection of Mount Vernon and Jett Ferry Roads, shall not be open for business between 12am Friday and Saturday and 6am of the following day, or 11pm Sunday through Thursday and 6am of the following day.

Exhibit A: Site Survey Exhibit B: Schematic Site Plan, titled "Plan – Site Improvements," completed by Branch, received September 30, 2024

- Development of the site shall be limited to the following permitted uses: 1) all uses allowed in the NS District; 2) Club or lodge, private; 3) Cultural exhibit; 4) Schools, limited to a maximum of 5,000sf of floor area; 5) Animal care/boarding; 6) Restaurant, accessory to an office use; 7) Special events facility, limited to a maximum of 5,000sf of floor area; 8) Liquor store; 9) Medical and dental laboratory; 10) Other personal improvement service; 11) Tennis center, club and facilities; and 12) Other participant sports and recreation (indoor).
- 2. Development of the site shall be substantially consistent to the existing conditions, per the site survey (Exhibit A), with minor changes to improve the parking lot (Exhibit B)

#### ORDINANCE 2024-\_\_-

and minor changes allowed as defined by Section 27-337(b) and approved by the Community Development Director.

3. The owner shall complete the parking lot improvements, including removing the six parking spaces encroaching into the Dunwoody Club Drive right-of-way, before the issuance of a Certificate of Occupancy for the building marked on Exhibit B as "Ex. Bldg. Retail". If no Certificate of Occupancy is requested within 1 year of the approval of the requested zoning amendment, the property owner shall have 1 additional year to complete the parking lot improvements. The six parking spaces removed may be redistributed on-site; the redistributed spaces will not increase the extent of nonconformity of any development features of the existing parking lot, including the maximum number of parking spaces allowed.

## PARKING STALLS AND CURBING REVISED TO REMOVE FROM DUNWOODY CLUB DRIVE ROW ( 6 EXISTING STALLS ENROACH ROW)

Packet page:...