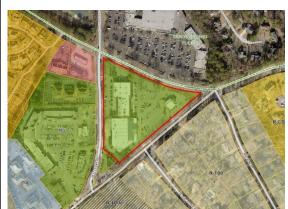

#### **BACKGROUND & PROPOSED DEVELOPMENT**

Fig. 1: Subject site, outlined in red

Fig. 2: Existing Shopping Center

The site consists of three parcels (Fig. 1) bounded by Dunwoody Club Drive, Mount Vernon Road, and Jett Ferry Road; its current use consists of a shopping center and stand-alone bank. The shopping center spans two parcels, 2495 Jett Ferry Road and 2480 Mount Vernon Road. 2495, at the intersection of Jett Ferry and Dunwoody Club, is currently home to a pharmacy chain, salons, a vet, and other neighborhood-serving businesses. 2480, near the intersection of Mount Vernon and Jett Ferry, currently has no tenants but has previously been home to a pet supply store and several grocery chains. 2526 Mount Vernon Road is currently developed with a single office building, used as a drive-through bank.