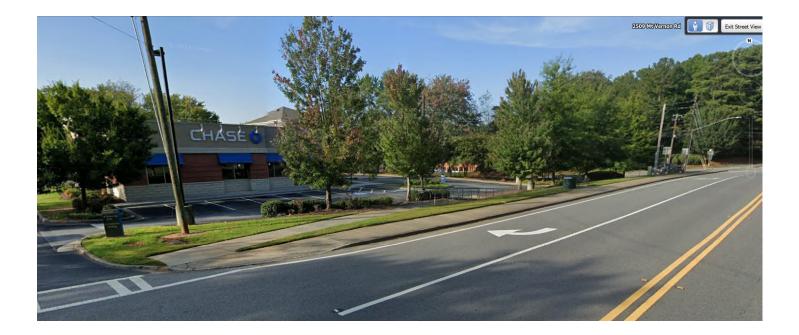

#### **BACKGROUND & PROPOSED DEVELOPMENT**

Fig. 1: Subject site, outlined in red

Fig. 2: Existing Shopping Center

The site consists of three parcels (Fig. 1) bounded by Dunwoody Club Drive, Mount Vernon Road, and Jett Ferry Road; its current use consists of a shopping center and stand-alone bank. The shopping center spans two parcels, 2495 Jett Ferry Road and 2480 Mount Vernon Road. 2495, at the intersection of Jett Ferry and Dunwoody Club, is currently home to a pharmacy chain, salons, a vet, and other neighborhood-serving businesses. 2480, near the intersection of Mount Vernon and Jett Ferry, currently has no tenants but has previously been home to a pet supply store and several grocery chains. 2526 Mount Vernon Road is currently developed with a single office building, used as a drive-through bank.

Southwest on Mt. Vernon

Northeast on Mt Vernon

Packet page:...

North on Jett Ferry Rd.

South on Jett Ferry Rd.

Packet page:...