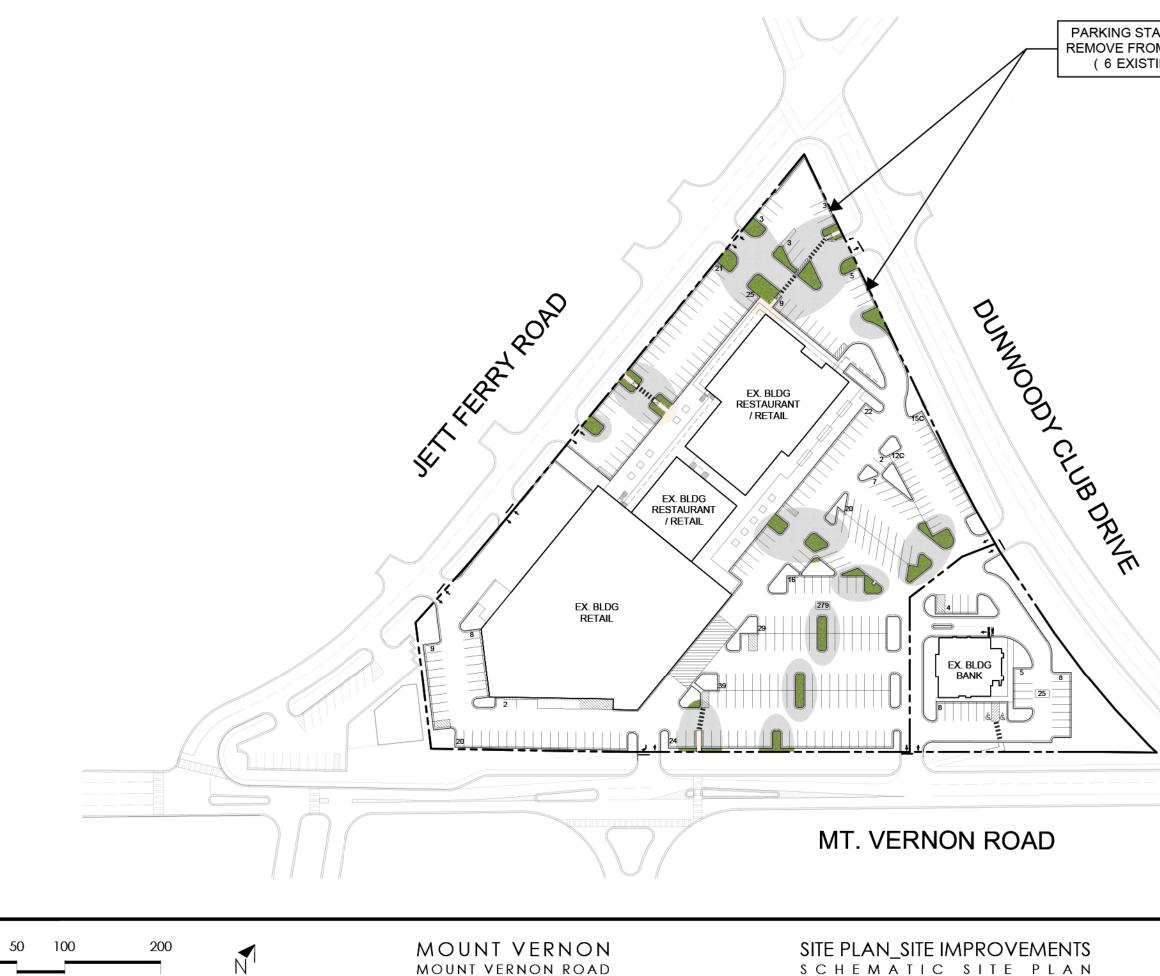

The only changes to the site proposed by the applicant consist of minor improvements to the parking lot by adding new landscape islands and removing several parking spaces that currently encroach into the right-of-way on Dunwoody Club Drive. Additionally, as part of the site review, the Public Works Department determined that no additional right-of-way is required to accommodate future streetscape improvements.

Exhibit A: Site Survey Exhibit B: Schematic Site Plan, titled "Plan – Site Improvements," completed by Branch, received September 30, 2024

- Development of the site shall be limited to the following permitted uses: 1) all uses allowed in the NS District; 2) Club or lodge, private; 3) Cultural exhibit; 4) Schools, limited to a maximum of 5,000sf of floor area; 5) Animal care/boarding; 6) Restaurant, accessory to an office use; 7) Special events facility, limited to a maximum of 5,000sf of floor area; 8) Liquor store; 9) Medical and dental laboratory; 10) Other personal improvement service; 11) Tennis center, club and facilities; and 12) Other participant sports and recreation (indoor).
- 2. Development of the site shall be substantially consistent to the existing conditions, per the site survey (Exhibit A), with minor changes to improve the parking lot (Exhibit B) and minor changes allowed as defined by Section 27-337(b) and approved by the Community Development Director.
- 3. The owner shall complete the parking lot improvements, including removing the six parking spaces encroaching into the Dunwoody Club Drive right-of-way, before the issuance of a Certificate of Occupancy for the building marked on Exhibit B as "Ex. Bldg. Retail". If no Certificate of Occupancy is requested within 1 year of the approval of the requested zoning amendment, the property owner shall have 1 additional year to complete the parking lot improvements. The six parking spaces removed may be redistributed on-site; the redistributed spaces will not increase the extent of nonconformity of any development features of the existing parking lot, including the maximum number of parking spaces allowed.

The Planning Commission recommends the application RZ 24-02, to rezone the subject site from NS to C-1, be approved subject to the following exhibit(s) and condition(s):

Exhibit A: Site Survey

Exhibit B: Schematic Site Plan, titled "Plan – Site Improvements," completed by Branch, received September 30, 2024

- Development of the site shall be limited to the following permitted uses: 1) all uses allowed in the NS District; 2) Club or lodge, private; 3) Cultural exhibit; 4) Schools, limited to a maximum of 5,000sf of floor area; 5) Animal care/boarding; 6) Restaurant, accessory to an office use; 7) Special events facility, limited to a maximum of 5,000sf of floor area; 8) Liquor store; 9) Medical and dental laboratory; 10) Other personal improvement service; 11) Tennis center, club and facilities; and 12) Other participant sports and recreation (indoor).
- 2. Development of the site shall be substantially consistent to the existing conditions, per the site survey (Exhibit A), with minor changes to improve the parking lot (Exhibit B) and minor changes allowed as defined by Section 27-337(b) and approved by the Community Development Director.
- 3. The owner shall complete the parking lot improvements, including removing the six parking spaces encroaching into the Dunwoody Club Drive right-of-way, before the issuance of a Certificate of Occupancy for the building marked on Exhibit B as "Ex. Bldg. Retail". If no Certificate of Occupancy is requested within 1 year of the approval of the requested zoning amendment, the property owner shall have 1 additional year to complete the parking lot improvements. The six parking spaces removed may be redistributed on-site; the redistributed spaces will not increase the extent of nonconformity of any development features of the existing parking lot, including the maximum number of parking spaces allowed.
- 4. Businesses operating in the building addressed as 2480 Mt. Vernon Road, near the intersection of Mount Vernon and Jett Ferry Roads, shall not be open for business between 12am Friday and Saturday and 6am of the following day, or 11pm Sunday through Thursday and 6am of the following day.

Exhibit A: Site Survey Exhibit B: Schematic Site Plan, titled "Plan – Site Improvements," completed by Branch, received September 30, 2024

- Development of the site shall be limited to the following permitted uses: 1) all uses allowed in the NS District; 2) Club or lodge, private; 3) Cultural exhibit; 4) Schools, limited to a maximum of 5,000sf of floor area; 5) Animal care/boarding; 6) Restaurant, accessory to an office use; 7) Special events facility, limited to a maximum of 5,000sf of floor area; 8) Liquor store; 9) Medical and dental laboratory; 10) Other personal improvement service; 11) Tennis center, club and facilities; and 12) Other participant sports and recreation (indoor).
- 2. Development of the site shall be substantially consistent to the existing conditions, per the site survey (Exhibit A), with minor changes to improve the parking lot (Exhibit B)

#### ORDINANCE 2024-\_\_-

and minor changes allowed as defined by Section 27-337(b) and approved by the Community Development Director.

3. The owner shall complete the parking lot improvements, including removing the six parking spaces encroaching into the Dunwoody Club Drive right-of-way, before the issuance of a Certificate of Occupancy for the building marked on Exhibit B as "Ex. Bldg. Retail". If no Certificate of Occupancy is requested within 1 year of the approval of the requested zoning amendment, the property owner shall have 1 additional year to complete the parking lot improvements. The six parking spaces removed may be redistributed on-site; the redistributed spaces will not increase the extent of nonconformity of any development features of the existing parking lot, including the maximum number of parking spaces allowed.

## PARKING STALLS AND CURBING REVISED TO REMOVE FROM DUNWOODY CLUB DRIVE ROW ( 6 EXISTING STALLS ENROACH ROW)

Packet page:...