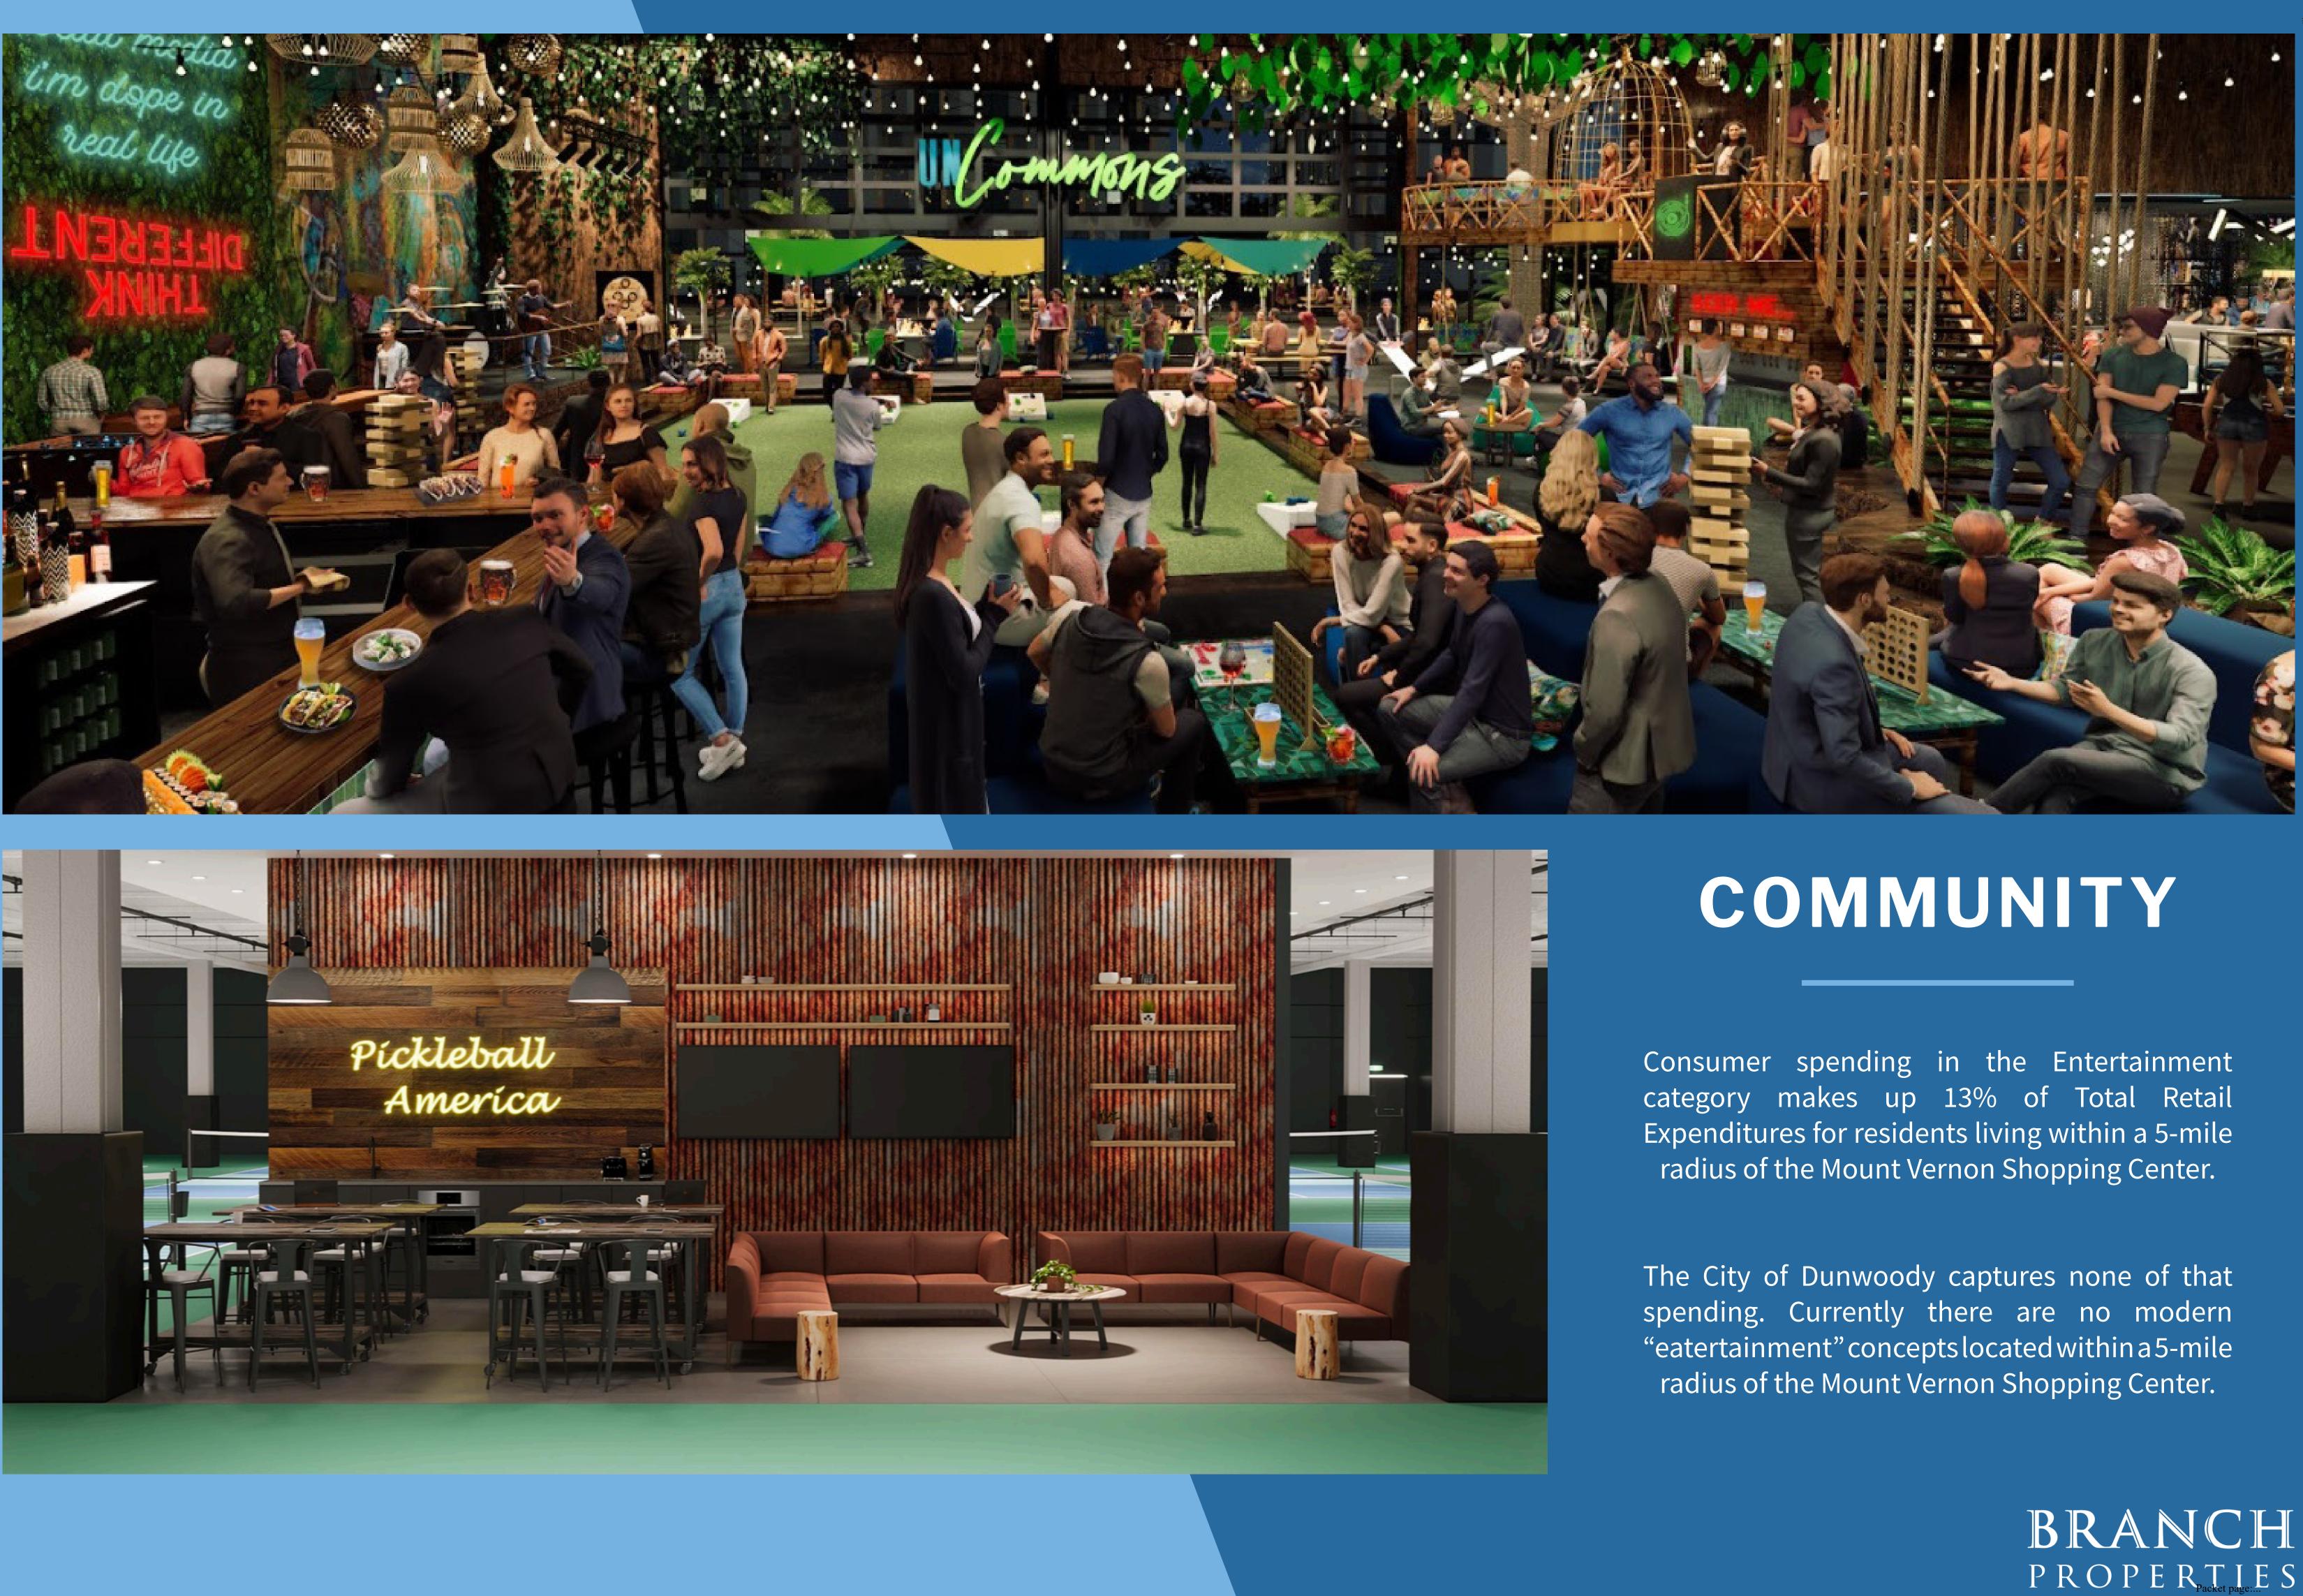

As part of their application, the applicant has provided an amended list of allowed uses for their subject properties. This amended list restricts the commercial uses within the C-1 district that would be out-of-character with the surrounding shopping centers and residential neighborhoods, such as car dealerships and construction supplies. An increased diversity of allowed uses, per the applicant, will allow vacancies to be filled. The C-1 zoning district would allow the applicant to consider uses such as indoor recreation for sports like pickleball. Activating existing vacant store fronts would benefit the shopping center and surrounding uses.