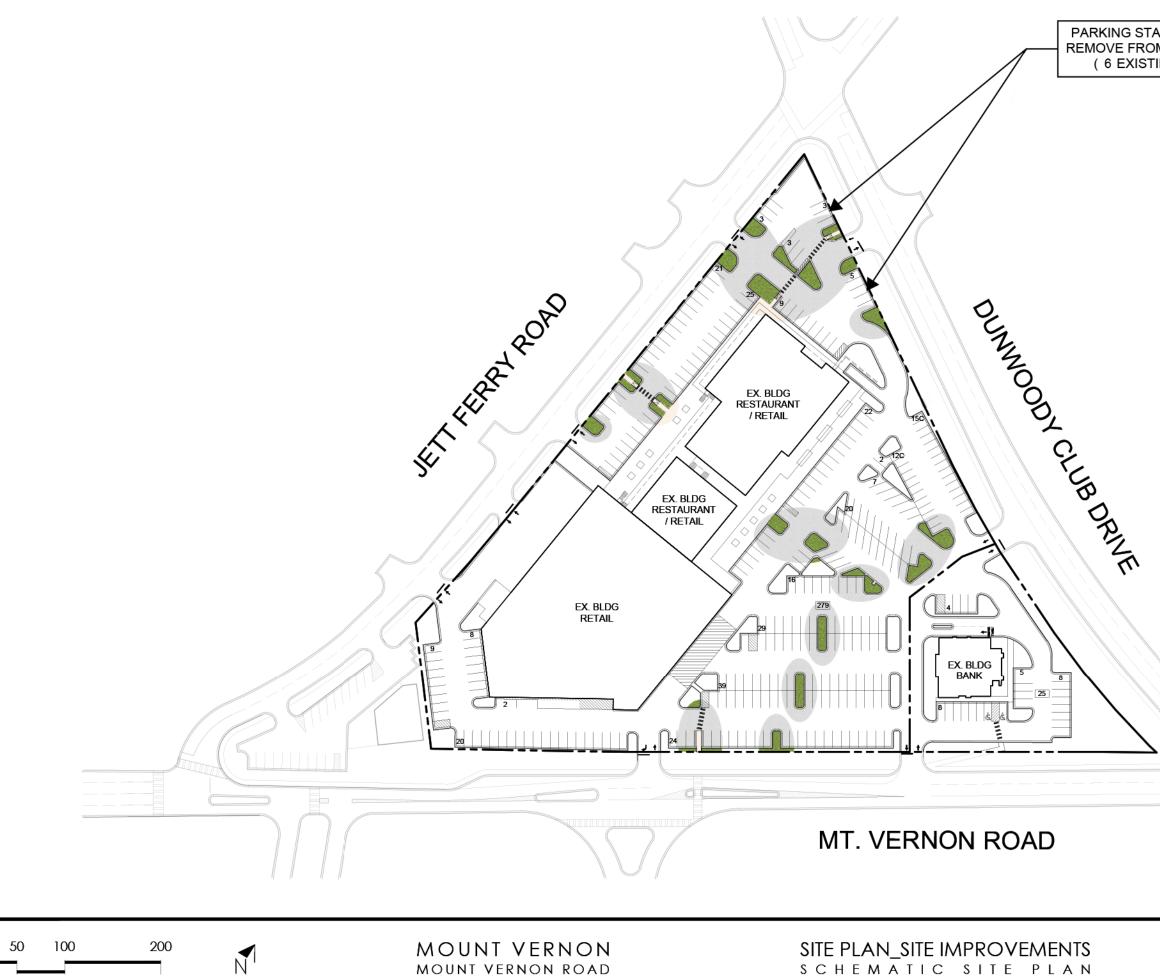

Exhibit A: Site Survey

Exhibit B: Schematic Site Plan, titled "Plan – Site Improvements," completed by Branch, received September 30, 2024

- Development of the site shall be limited to the following permitted uses: 1) all uses allowed in the NS District; 2) Club or lodge, private; 3) Cultural exhibit; 4) Schools, limited to a maximum of 5,000sf of floor area; 5) Animal care/boarding (Indoor Only); 6) Restaurant, accessory to an office use; 7) Special events facility, limited to a maximum of 5,000sf of floor area; 8) Liquor store; 9) Medical and dental laboratory; 10) Other personal improvement service; 11) Tennis center, club and facilities; and 12) Other participant sports and recreation (indoor).
- 2. Development of the site shall be substantially consistent to the existing conditions, per the site survey (Exhibit A), with minor changes to improve the parking lot (Exhibit B) and minor changes allowed as defined by Section 27-337(b) and approved by the Community Development Director.
- 3. The owner shall complete the parking lot improvements, including installing bike parking in accordance with Sec. 27-202 & 27-205 of the Code of Ordinances and removing the six parking spaces encroaching into the Dunwoody Club Drive right-of-way, before the issuance of a Certificate of Occupancy for the building marked on Exhibit B as "Ex. Bldg. Retail". If no Certificate of Occupancy is requested within 1 year of the approval of the requested zoning amendment, the property owner shall have 1 additional year to complete the parking lot improvements. The six parking spaces removed may be redistributed on-site; the redistributed

The Planning Commission recommends the application RZ 24-02, to rezone the subject site from NS to C-1, be approved subject to the following exhibit(s) and condition(s):

Exhibit A: Site Survey Exhibit B: Schematic Site Plan, titled "Plan – Site Improvements," completed by Branch, received September 30, 2024

# PARKING STALLS AND CURBING REVISED TO REMOVE FROM DUNWOODY CLUB DRIVE ROW ( 6 EXISTING STALLS ENROACH ROW)

Packet page:...