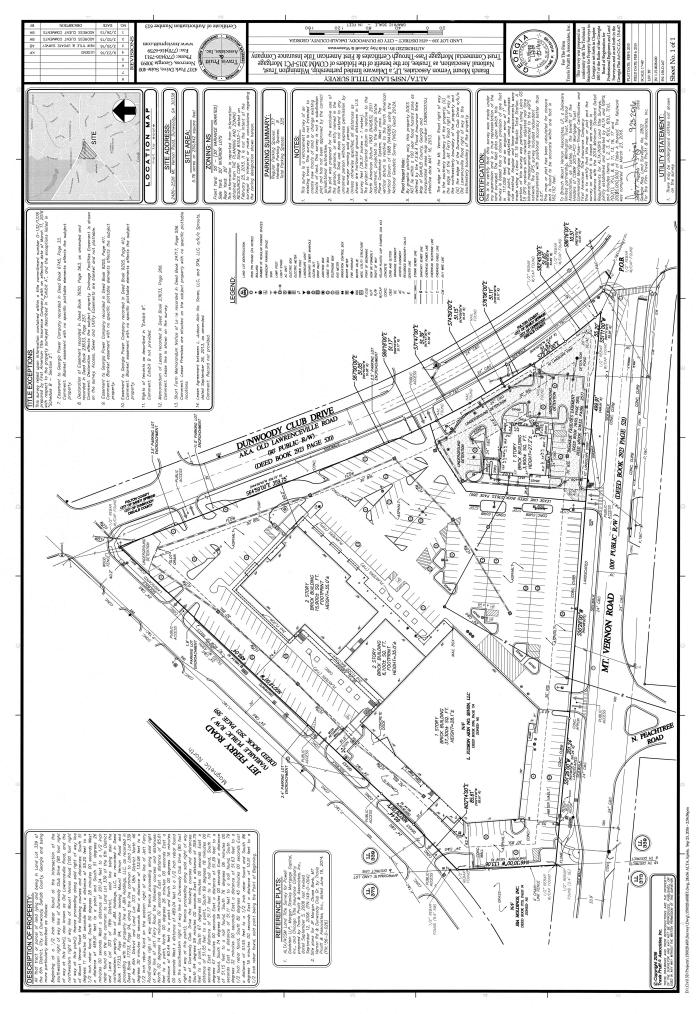

Exhibit A: Site Survey

Exhibit B: Schematic Site Plan, titled "Plan – Site Improvements," completed by Branch, received September 30, 2024

- Development of the site shall be limited to the following permitted uses: 1) all uses allowed in the NS District; 2) Club or lodge, private; 3) Cultural exhibit; 4) Schools, limited to a maximum of 5,000sf of floor area; 5) Animal care/boarding (Indoor Only); 6) Restaurant, accessory to an office use; 7) Special events facility, limited to a maximum of 5,000sf of floor area; 8) Liquor store; 9) Medical and dental laboratory; 10) Other personal improvement service; 11) Tennis center, club and facilities; and 12) Other participant sports and recreation (indoor).
- 2. Development of the site shall be substantially consistent to the existing conditions, per the site survey (Exhibit A), with minor changes to improve the parking lot (Exhibit B) and minor changes allowed as defined by Section 27-337(b) and approved by the Community Development Director.
- 3. The owner shall complete the parking lot improvements, including installing bike parking in accordance with Sec. 27-202 & 27-205 of the Code of Ordinances and removing the six parking spaces encroaching into the Dunwoody Club Drive right-of-way, before the issuance of a Certificate of Occupancy for the building marked on Exhibit B as "Ex. Bldg. Retail". If no Certificate of Occupancy is requested within 1 year of the approval of the requested zoning amendment, the property owner shall have 1 additional year to complete the parking lot improvements. The six parking spaces removed may be redistributed on-site; the redistributed

The Planning Commission recommends the application RZ 24-02, to rezone the subject site from NS to C-1, be approved subject to the following exhibit(s) and condition(s):

Exhibit A: Site Survey Exhibit B: Schematic Site Plan, titled "Plan – Site Improvements," completed by Branch, received September 30, 2024