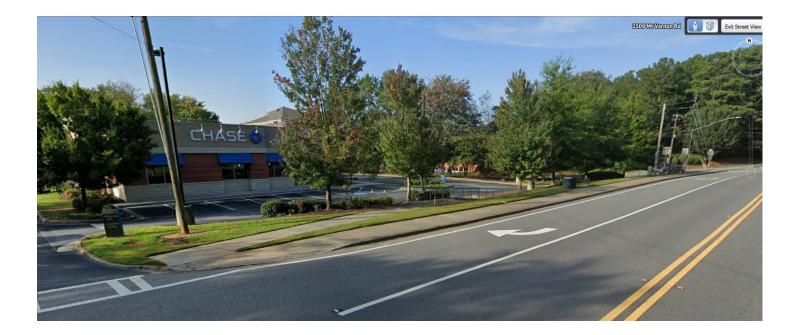

#### **BACKGROUND & PROPOSED DEVELOPMENT**

Fig. 1: Subject site, outlined in red

Fig. 2: Existing Shopping Center

The site consists of three parcels (Fig. 1) bounded by Dunwoody Club Drive, Mount Vernon Road, and Jett Ferry Road; its current use consists of a shopping center and stand-alone bank. The shopping center spans two parcels, 2495 Jett Ferry Road and 2480 Mount Vernon Road. 2495, at the intersection of Jett Ferry and Dunwoody Club, is currently home to a pharmacy chain, salons, a vet, and other neighborhood-serving businesses. 2480, near the intersection of Mount Vernon and Jett Ferry, currently has no tenants but has previously been home to a pet supply store and several grocery chains. 2526 Mount Vernon Road is currently developed with a single office building, used as a drive-through bank.