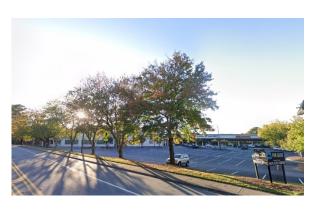

#### **BACKGROUND & PROPOSED DEVELOPMENT**

Fig. 1: Subject site, outlined in red

Fig. 2: Existing Shopping Center

The site consists of three parcels (Fig. 1) bounded by Dunwoody Club Drive, Mount Vernon Road, and Jett Ferry Road; its current use consists of a shopping center and stand-alone bank. The shopping center spans two parcels, 2495 Jett Ferry Road and 2480 Mount Vernon Road. 2495, at the intersection of Jett Ferry and Dunwoody Club, is currently home to a pharmacy chain, salons, a vet, and other neighborhood-serving businesses. 2480, near the intersection of Mount Vernon and Jett Ferry, currently has no tenants but has previously been home to a pet supply store and several grocery chains. 2526 Mount Vernon Road is currently developed with a single office building, used as a drive-through bank.