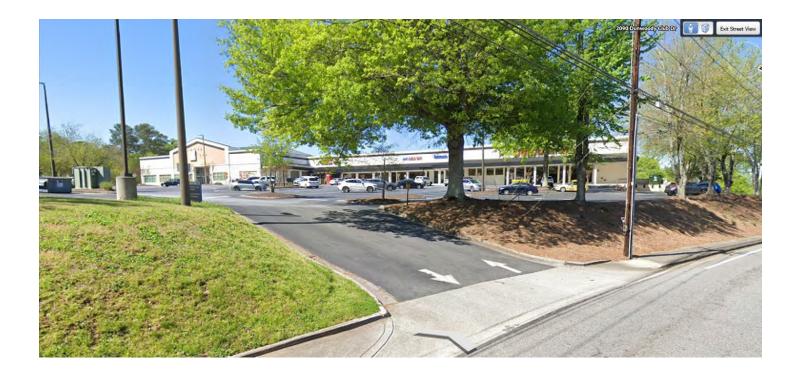

#### **BACKGROUND & PROPOSED DEVELOPMENT**

Fig. 1: Subject site, outlined in red

Fig. 2: Existing Shopping Center

The site consists of three parcels (Fig. 1) bounded by Dunwoody Club Drive, Mount Vernon Road, and Jett Ferry Road; its current use consists of a shopping center and stand-alone bank. The shopping center spans two parcels, 2495 Jett Ferry Road and 2480 Mount Vernon Road. 2495, at the intersection of Jett Ferry and Dunwoody Club, is currently home to a pharmacy chain, salons, a vet, and other neighborhood-serving businesses. 2480, near the intersection of Mount Vernon and Jett Ferry, currently has no tenants but has previously been home to a pet supply store and several grocery chains. 2526 Mount Vernon Road is currently developed with a single office building, used as a drive-through bank.