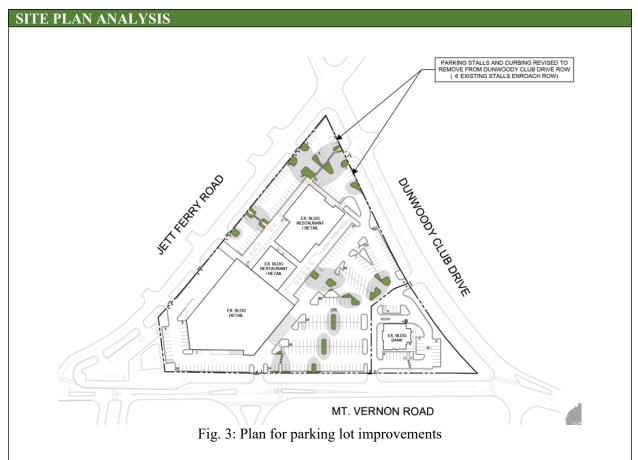

The only changes to the site proposed by the applicant consist of minor improvements to the parking lot by adding new landscape islands and removing several parking spaces that currently encroach into the right-of-way on Dunwoody Club Drive. Additionally, as part of the site review, the Public Works Department determined that no additional right-of-way is required to accommodate future streetscape improvements.

Exhibit A: Site Survey

Exhibit B: Schematic Site Plan, titled "Plan – Site Improvements," completed by Branch, received September 30, 2024

- Development of the site shall be limited to the following permitted uses: 1) all uses allowed in the NS District; 2) Club or lodge, private; 3) Cultural exhibit; 4) Schools, limited to a maximum of 5,000sf of floor area; 5) Animal care/boarding (Indoor Only); 6) Restaurant, accessory to an office use; 7) Special events facility, limited to a maximum of 5,000sf of floor area; 8) Liquor store; 9) Medical and dental laboratory; 10) Other personal improvement service; 11) Tennis center, club and facilities; and 12) Other participant sports and recreation (indoor).
- 2. Development of the site shall be substantially consistent to the existing conditions, per the site survey (Exhibit A), with minor changes to improve the parking lot (Exhibit B) and minor changes allowed as defined by Section 27-337(b) and approved by the Community Development Director.
- 3. The owner shall complete the parking lot improvements, including installing bike parking in accordance with Sec. 27-202 & 27-205 of the Code of Ordinances and removing the six parking spaces encroaching into the Dunwoody Club Drive right-of-way, before the issuance of a Certificate of Occupancy for the building marked on Exhibit B as "Ex. Bldg. Retail". If no Certificate of Occupancy is requested within 1 year of the approval of the requested zoning amendment, the property owner shall have 1 additional year to complete the parking lot improvements. The six parking spaces removed may be redistributed on-site; the redistributed

# PARKING STALLS AND CURBING REVISED TO REMOVE FROM DUNWOODY CLUB DRIVE ROW ( 6 EXISTING STALLS ENROACH ROW)

Packet page:...