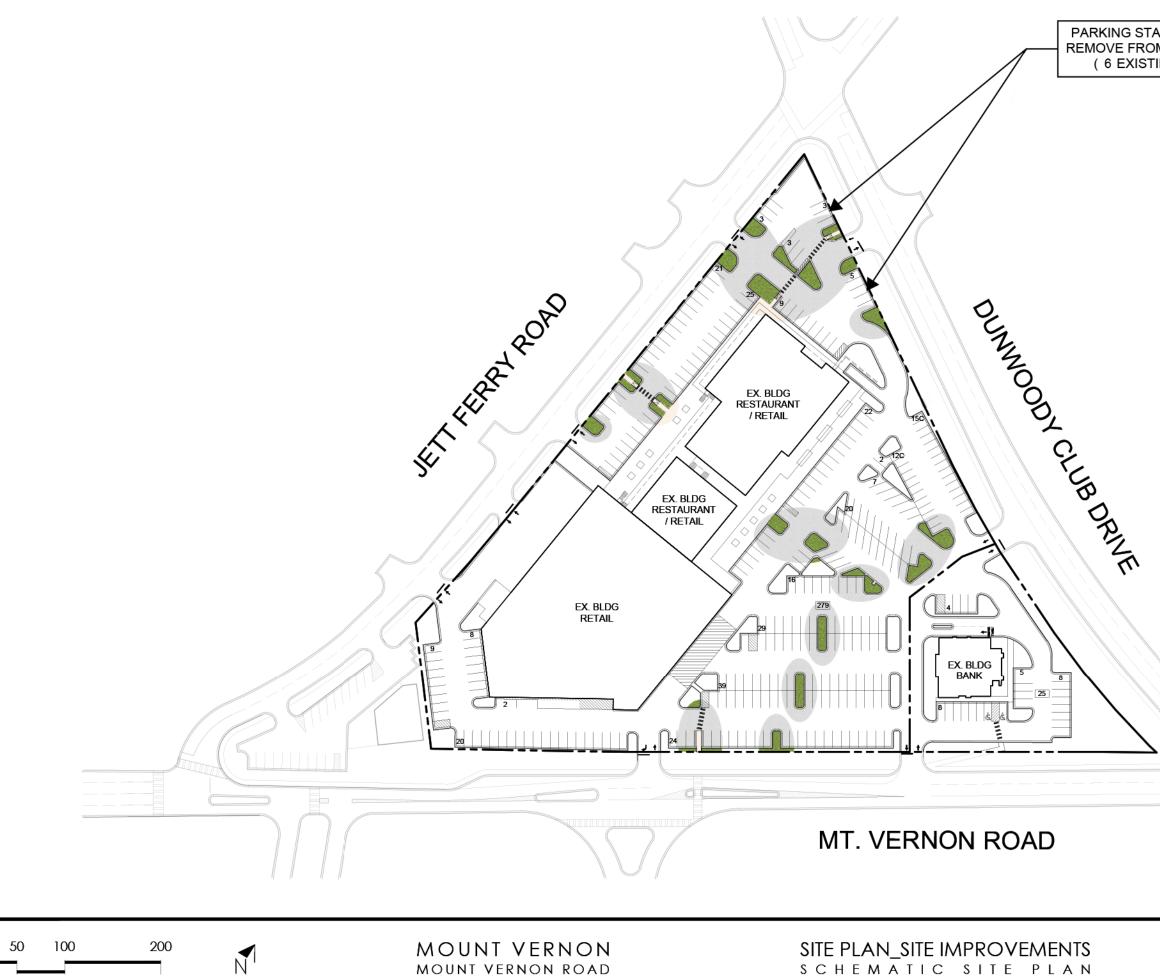

The only changes to the site proposed by the applicant consist of minor improvements to the parking lot by adding new landscape islands and removing several parking spaces that currently encroach into the right-of-way on Dunwoody Club Drive. Additionally, as part of the site review, the Public Works Department determined that no additional right-of-way is required to accommodate future streetscape improvements.

Exhibit A: Site Survey

Exhibit B: Schematic Site Plan, titled "Plan – Site Improvements," completed by Branch, received September 30, 2024

- Development of the site shall be limited to the following permitted uses: 1) all uses allowed in the NS District; 2) Club or lodge, private; 3) Cultural exhibit; 4) Schools, limited to a maximum of 5,000sf of floor area; 5) Animal care/boarding (Indoor Only); 6) Restaurant, accessory to an office use; 7) Special events facility, limited to a maximum of 5,000sf of floor area; 8) Liquor store; 9) Medical and dental laboratory; 10) Other personal improvement service; 11) Tennis center, club and facilities; and 12) Other participant sports and recreation (indoor).
- 2. Development of the site shall be substantially consistent to the existing conditions, per the site survey (Exhibit A), with minor changes to improve the parking lot (Exhibit B) and minor changes allowed as defined by Section 27-337(b) and approved by the Community Development Director.
- 3. The owner shall complete the parking lot improvements, including installing bike parking in accordance with Sec. 27-202 & 27-205 of the Code of Ordinances and removing the six parking spaces encroaching into the Dunwoody Club Drive right-of-way, before the issuance of a Certificate of Occupancy for the building marked on Exhibit B as "Ex. Bldg. Retail". If no Certificate of Occupancy is requested within 1 year of the approval of the requested zoning amendment, the property owner shall have 1 additional year to complete the parking lot improvements. The six parking spaces removed may be redistributed on-site; the redistributed

The Planning Commission recommends the application RZ 24-02, to rezone the subject site from NS to C-1, be approved subject to the following exhibit(s) and condition(s):

Exhibit A: Site Survey Exhibit B: Schematic Site Plan, titled "Plan – Site Improvements," completed by Branch, received September 30, 2024

Exhibit A: Site Survey Exhibit B: Schematic Site Plan, titled "Plan – Site Improvements," completed by Branch, received September 30, 2024

- Development of the site shall be limited to the following permitted uses: 1) all uses allowed in the NS District; 2) Club or lodge, private; 3) Cultural exhibit; 4) Schools, limited to a maximum of 5,000sf of floor area; 5) Animal care/boarding (Indoor Only); 6) Restaurant, accessory to an office use; 7) Special events facility, limited to a maximum of 5,000sf of floor area; 8) Liquor store; 9) Medical and dental laboratory; 10) Other personal improvement service; 11) Tennis center, club and facilities; and 12) Other participant sports and recreation (indoor).
- Development of the site shall be substantially consistent to the existing conditions, per the site survey (Exhibit A), with minor changes to improve the parking lot (Exhibit B) and minor changes allowed as defined by Section 27-337(b) and approved by the Community Development Director.

Packet page:...

#7.

SCALE: 1" = 100'

MOUNT VERNON ROAD DUNWOODY, GA SCHEMATIC SITE PLAN 2024.09.2

# PARKING STALLS AND CURBING REVISED TO REMOVE FROM DUNWOODY CLUB DRIVE ROW ( 6 EXISTING STALLS ENROACH ROW)

Packet page:...