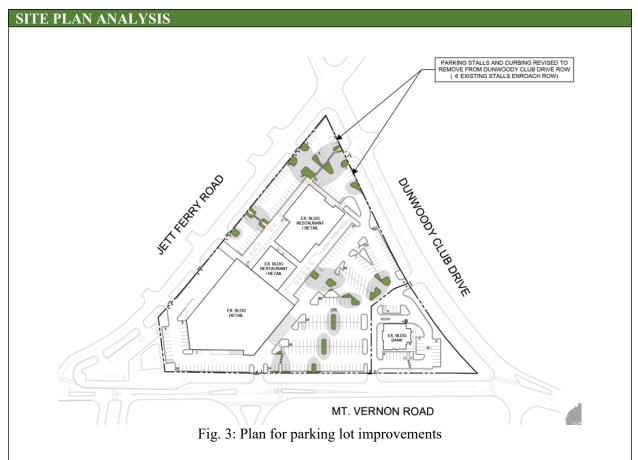

The only changes to the site proposed by the applicant consist of minor improvements to the parking lot by adding new landscape islands and removing several parking spaces that currently encroach into the right-of-way on Dunwoody Club Drive. Additionally, as part of the site review, the Public Works Department determined that no additional right-of-way is required to accommodate future streetscape improvements.

# PARKING STALLS AND CURBING REVISED TO REMOVE FROM DUNWOODY CLUB DRIVE ROW ( 6 EXISTING STALLS ENROACH ROW)

Packet page:...