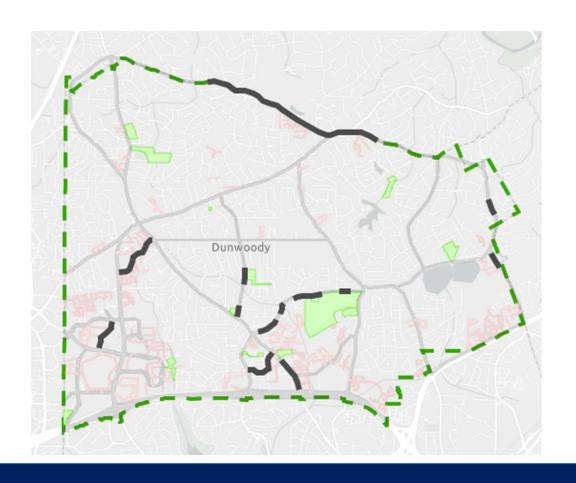

## **Existing Streetlight Districts**





## **Arterial/Collector Roads without Streetlights**





## **Current Dunwoody Streetlight Policy**

|                                                | Responsibility for Installation                                                           |                                                                     |                    |                                                      |
|------------------------------------------------|-------------------------------------------------------------------------------------------|---------------------------------------------------------------------|--------------------|------------------------------------------------------|
| Land Use                                       | Typical Light Type                                                                        | Existing<br>Development