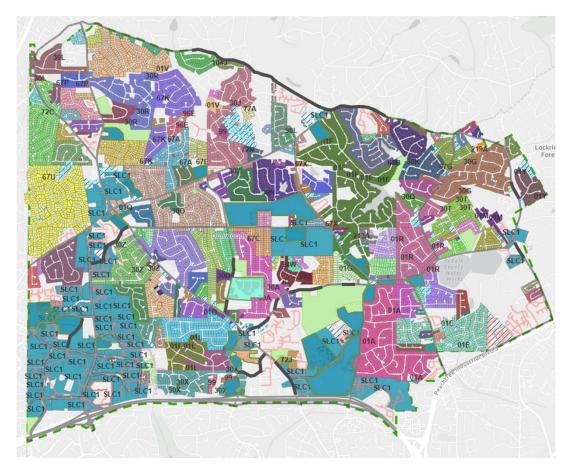

## **Existing Streetlight Districts**





## **Arterial/Collector Roads without Streetlights**





## **Current Dunwoody Streetlight Policy**

|                                                | Responsibility for Installation                                                           |                                                                     |                    |                                                      |
|------------------------------------------------|-------------------------------------------------------------------------------------------|---------------------------------------------------------------------|--------------------|------------------------------------------------------|
| Land Use                                       | Typical Light Type