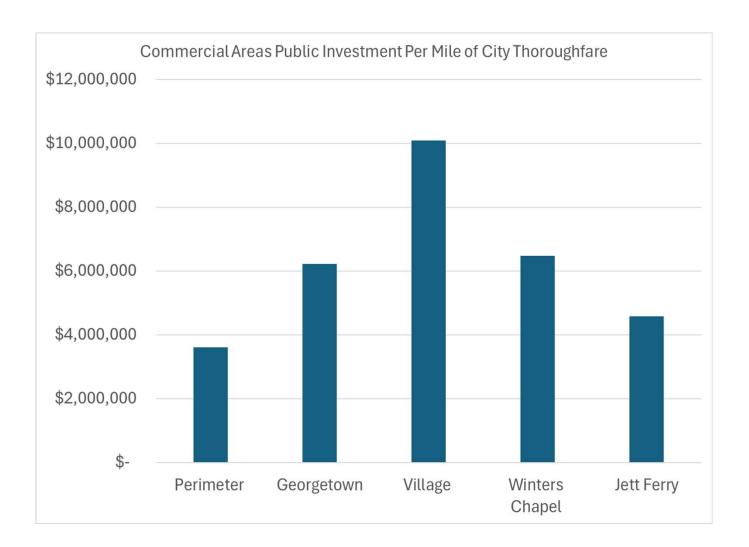

### **Commercial Area Investment Compared to Average Investment Across all Five Areas**