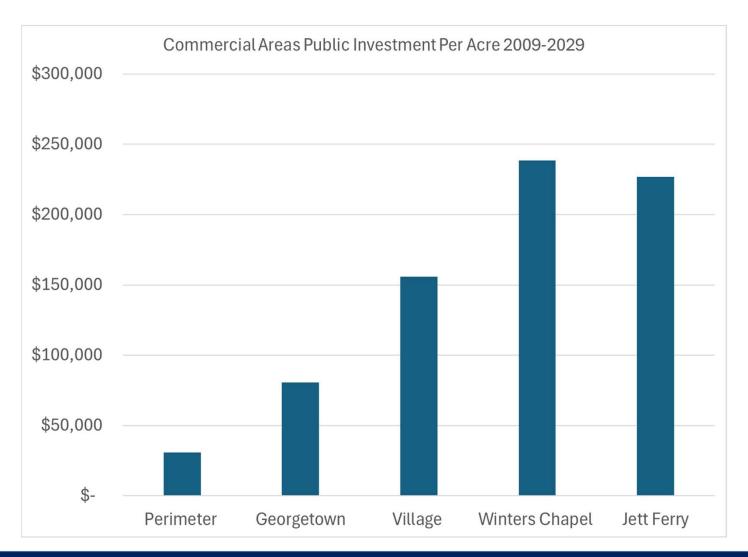

### **Commercial Area Investment Compared to Average Investment Across all Five Areas**