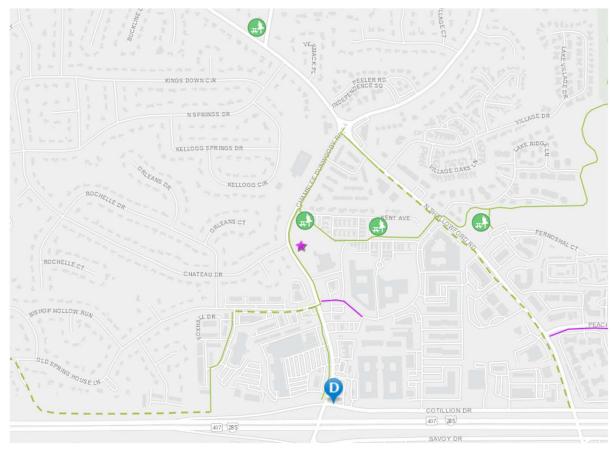

# Georgetown

Total City Investment 2009-2029: \$22 million

Planned Investment Beyond 2029: \$45 million

Dashed Lines- Projects with Funding in 5-year CIP