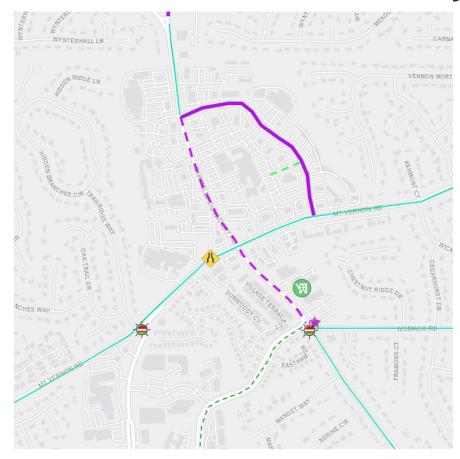

# **Dunwoody Village**

Dashed Lines- Projects with Funding in 5-year CIP

Total City Investment 2009-2029: \$22 million

Planned Investment Beyond 2029: \$40 million