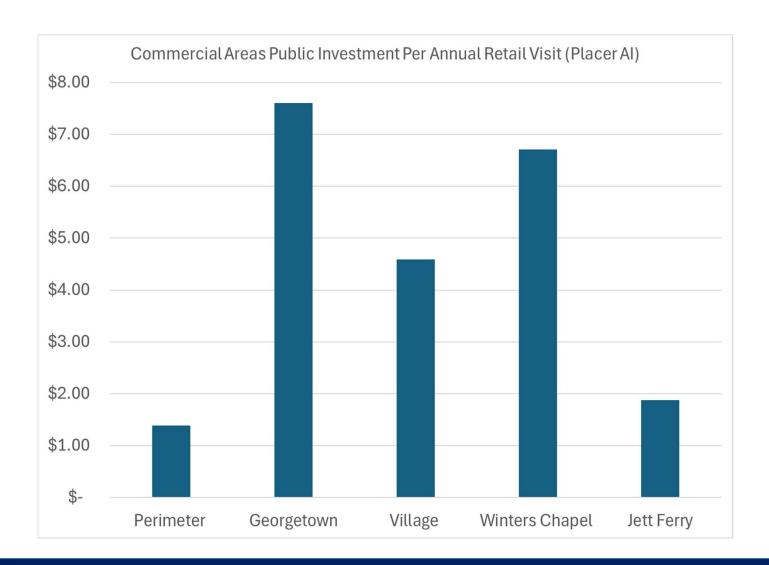

### **Commercial Area Investment Compared to Average Investment Across all Five Areas**