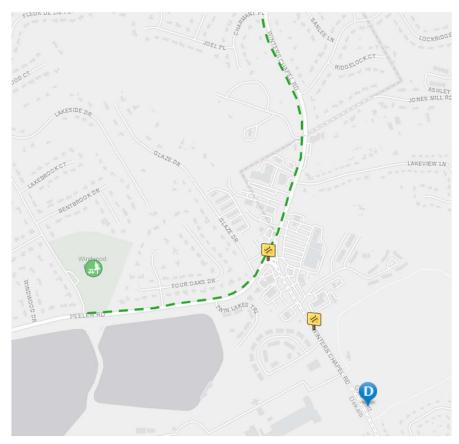

# Winters Chapel

Total City Investment 2009-2029: \$8 million

Planned Investment Beyond 2029: \$5 million

Dashed Lines- Projects with Funding in 5-year CIP