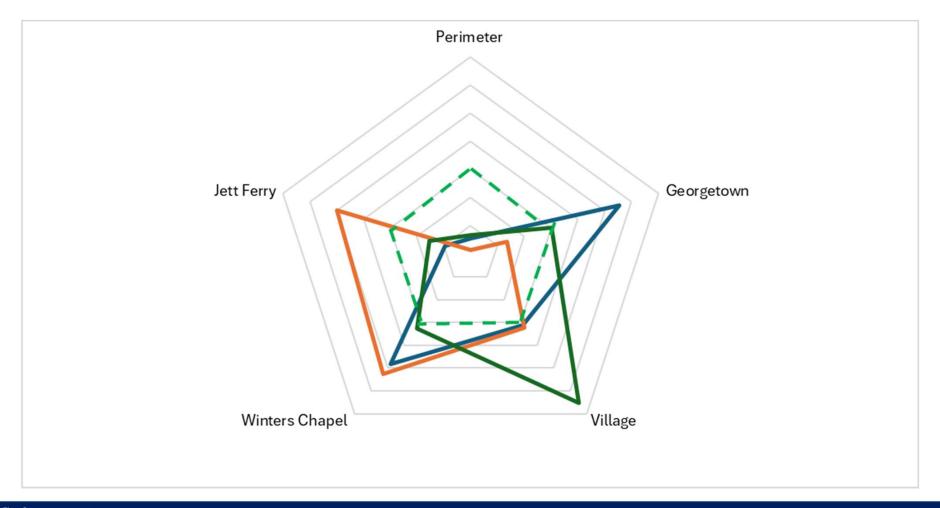

### **Perimeter**

Total City Investment 2009-2029: \$27 million

Planned Investment Beyond 2029: \$ 90 million

Dashed Lines- Projects with Funding in 5-year CIP

# Georgetown

Total City Investment 2009-2029: \$22 million

Planned Investment Beyond 2029: \$45 million

Dashed Lines- Projects with Funding in 5-year CIP

# **Dunwoody Village**

Dashed Lines- Projects with Funding in 5-year CIP

Total City Investment 2009-2029: \$22 million

Planned Investment Beyond 2029: \$40 million

# Winters Chapel

Total City Investment 2009-2029: \$8 million

Planned Investment Beyond 2029: \$5 million

Dashed Lines- Projects with Funding in 5-year CIP

# **Jett Ferry**

Total City Investment 2009-2029: \$5 million

Planned Investment Beyond 2029: \$2.5

million

Dashed Lines- Projects with Funding in 5-year CIP

### **Commercial Area Investment Compared to Average Investment Across all Five Areas**